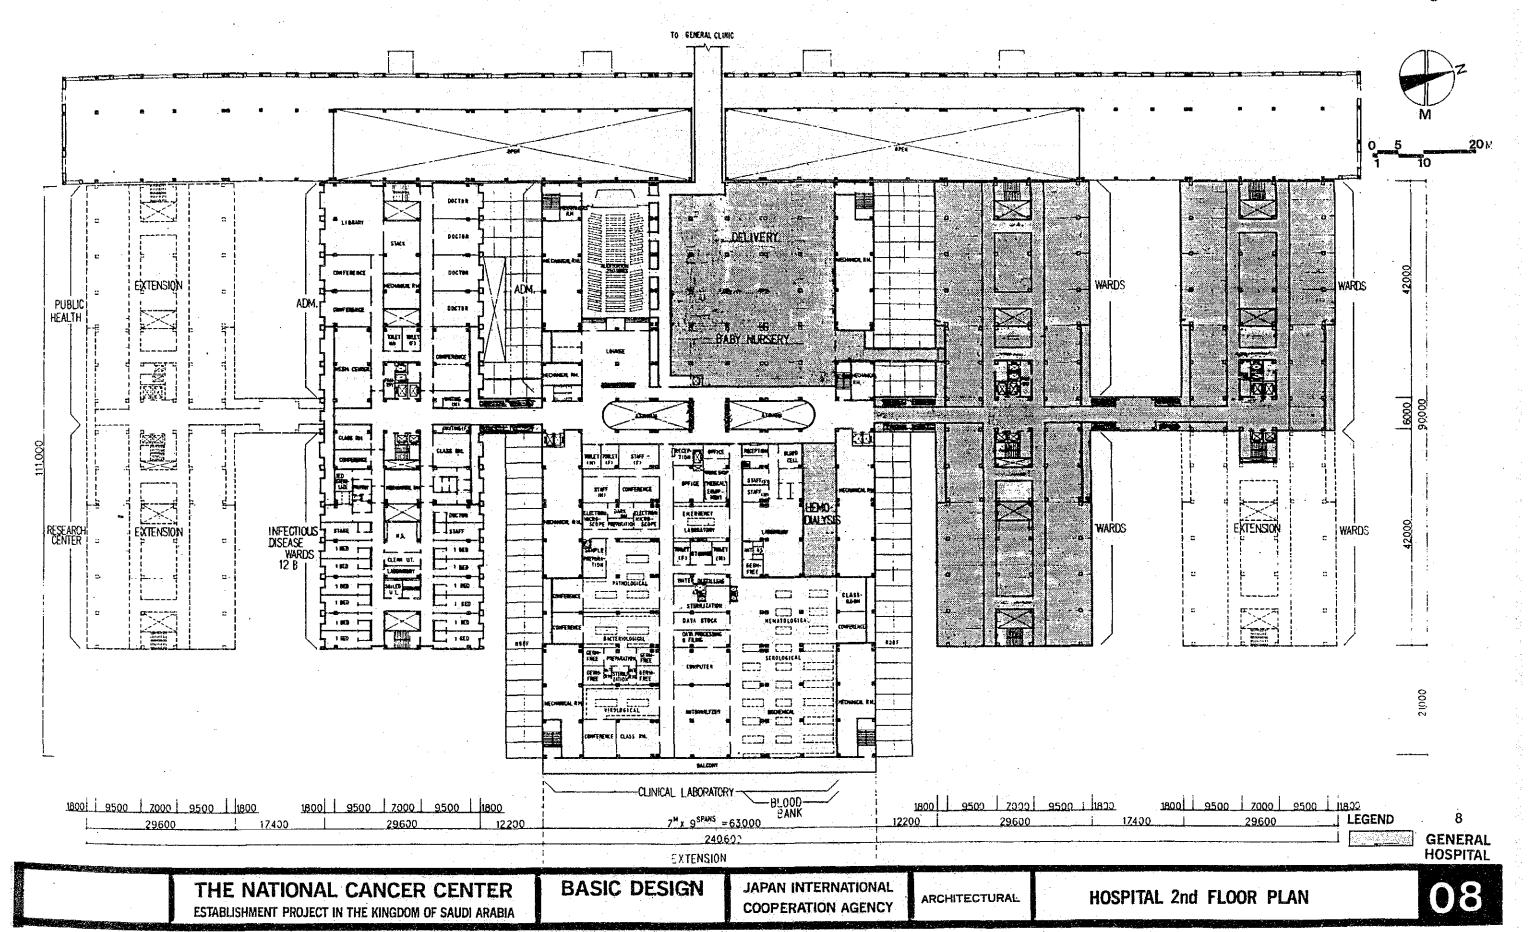

LISHIG AREA: 720 M² | 460                |             | GROUND FL          |
|                        | 1.040              |             | TOTAL              |

# GUARD HOUSES

| BUIL DING     | FLOOR SPACE () |     | REMARKS     |
|---------------|----------------|-----|-------------|
| GUARD HOUSE 1 | . 7(           | )   |             |
| 2             | 30             |     |             |
| . 3           | 30             | )   |             |
| 4             | 30             | ) H | OUSING ZONE |
| TOTAL         | 160            | )   |             |

<sup>\*</sup> GENERAL CUNIC NOT INCLUDED IN THIS THELE \* \* OTHER BULCONY, OPEN CORRIDORS.....16,800 M $^\circ$ 



SITE PLAN



**BASIC DESIGN** 

JAPAN INTERNATIONAL **COOPERATION AGENCY** 

ARCHITECTURAL

SITE PLAN 1st LEVEL













**BASIC DESIGN** 

JAPAN INTERNATIONAL COOPERATION AGENCY

ARCHITECTURAL

HOSPITAL 4th FLOOR PLAN



BASIC DESIGN

JAPAN INTERNATIONAL COOPERATION AGENCY

ARCHITECTURAL

HOSPITAL 5th FLOOR PLAN



BASIC DESIGN

JAPAN INTERNATIONAL COOPERATION AGENCY

ARCHITECTURAL

HOSPITAL 6th FLOOR PLAN







BASIC DESIGN

JAPAN INTERNATIONAL COOPERATION AGENCY

ARCHITECTURAL

HOSPITAL PENTHOUSE ROOF PLAN



29,600 17,400 29,600 17,400 29,600 17,400 29,600 240,600

THE NATIONAL CANCER CENTER
ESTABLISHMENT PROJECT IN THE KINGCOM OF SAUDI ARABIA

BASIC DESIGN

JAPAN INTERNATIONAL COOPERATION AGENCY

ARCHITECTURAL

HOSPITAL ROOF PLAN











**ELEVATION WEST** 

ELEVATION SOUTH





SECTION A - A



ELEVATION SOUTH



ELEVATION WEST





ELEVATION NORTH



ELEVATION EAST















ARCHITECTUR