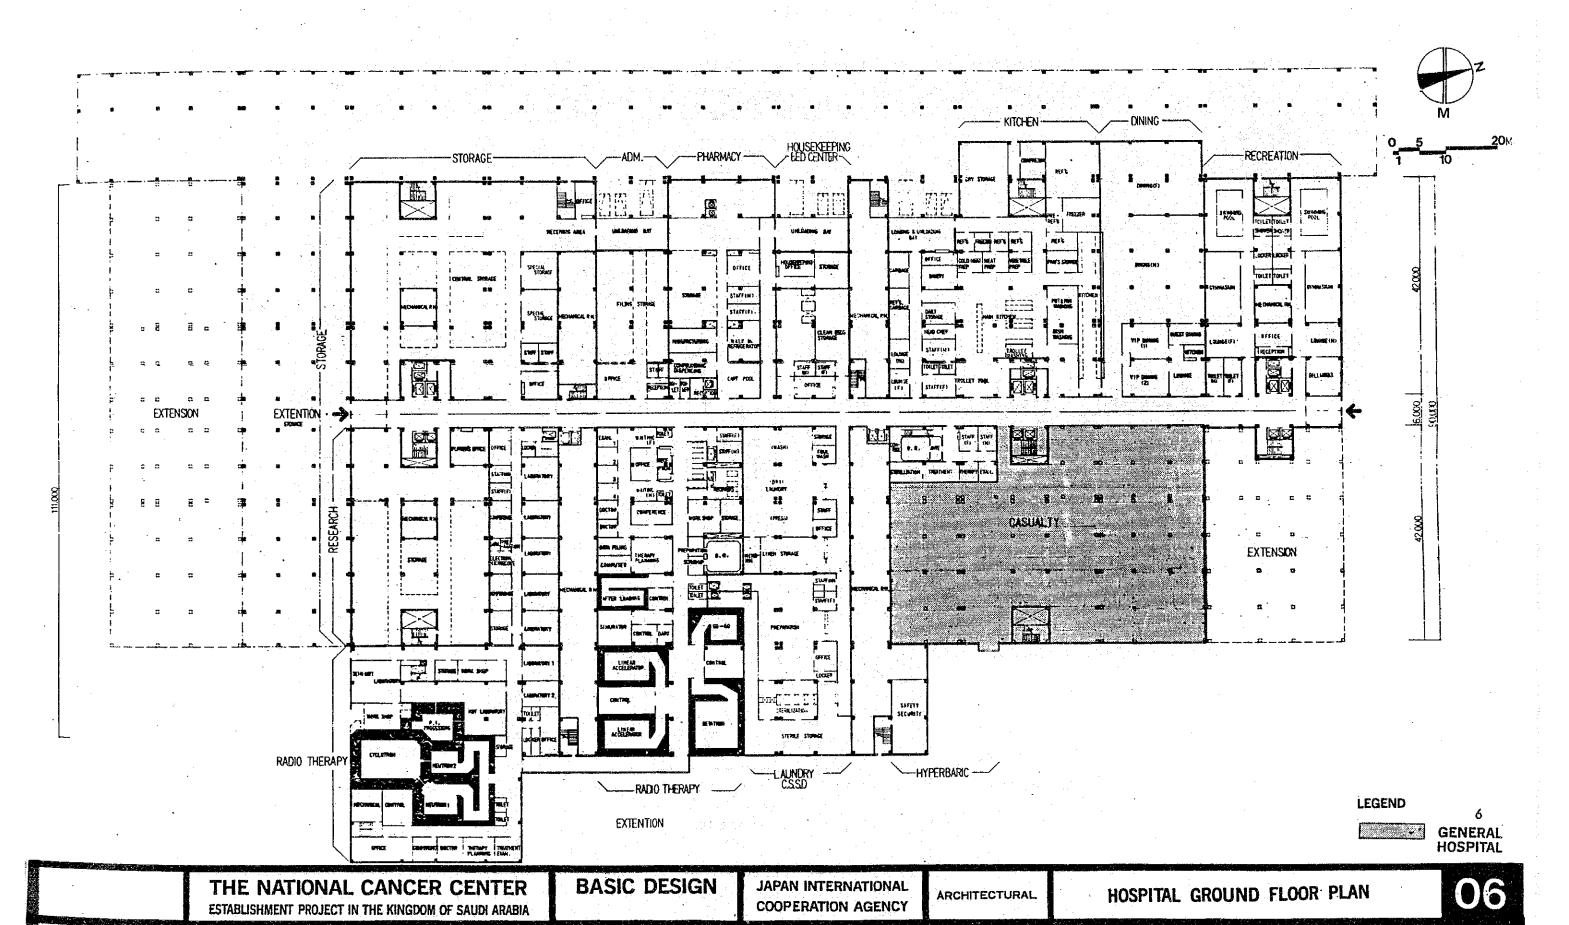

BUBLISHIG AREA: 720 M² | 460                |             | GROUND FL          |
|                        | 1.040              |             | TOTAL              |

# GUARD HOUSES

| BUIL DING     | FLOOR SPACE () |     | REMARKS     |
|---------------|----------------|-----|-------------|
| GUARD HOUSE 1 | . 7(           | )   |             |
| 2             | 30             |     |             |
| . 3           | 30             | )   |             |
| 4             | 30             | ) H | OUSING ZONE |
| TOTAL         | 160            | )   |             |

<sup>\*</sup> GENERAL CUNIC NOT INCLUDED IN THIS THELE \* \* OTHER BULCONY, OPEN CORRIDORS.....16,800 M $^\circ$ 



SITE PLAN



**BASIC DESIGN** 

JAPAN INTERNATIONAL **COOPERATION AGENCY** 

ARCHITECTURAL

SITE PLAN 1st LEVEL













**BASIC DESIGN** 

JAPAN INTERNATIONAL COOPERATION AGENCY

ARCHITECTURAL

HOSPITAL 4th FLOOR PLAN



BASIC DESIGN

JAPAN INTERNATIONAL COOPERATION AGENCY

ARCHITECTURAL

HOSPITAL 5th FLOOR PLAN



BASIC DESIGN

JAPAN INTERNATIONAL COOPERATION AGENCY

ARCHITECTURAL

HOSPITAL 6th FLOOR PLAN







BASIC DESIGN

JAPAN INTERNATIONAL COOPERATION AGENCY

ARCHITECTURAL

HOSPITAL PENTHOUSE ROOF PLAN



29,600 17,400 29,600 17,400 29,600 17,400 29,600 240,600

THE NATIONAL CANCER CENTER
ESTABLISHMENT PROJECT IN THE KINGCOM OF SAUDI ARABIA

BASIC DESIGN

JAPAN INTERNATIONAL COOPERATION AGENCY

ARCHITECTURAL

HOSPITAL ROOF PLAN











**ELEVATION WEST** 

ELEVATION SOUTH





SECTION A - A



ELEVATION SOUTH



ELEVATION WEST





ELEVATION NORTH



ELEVATION EAST















ARCHITE