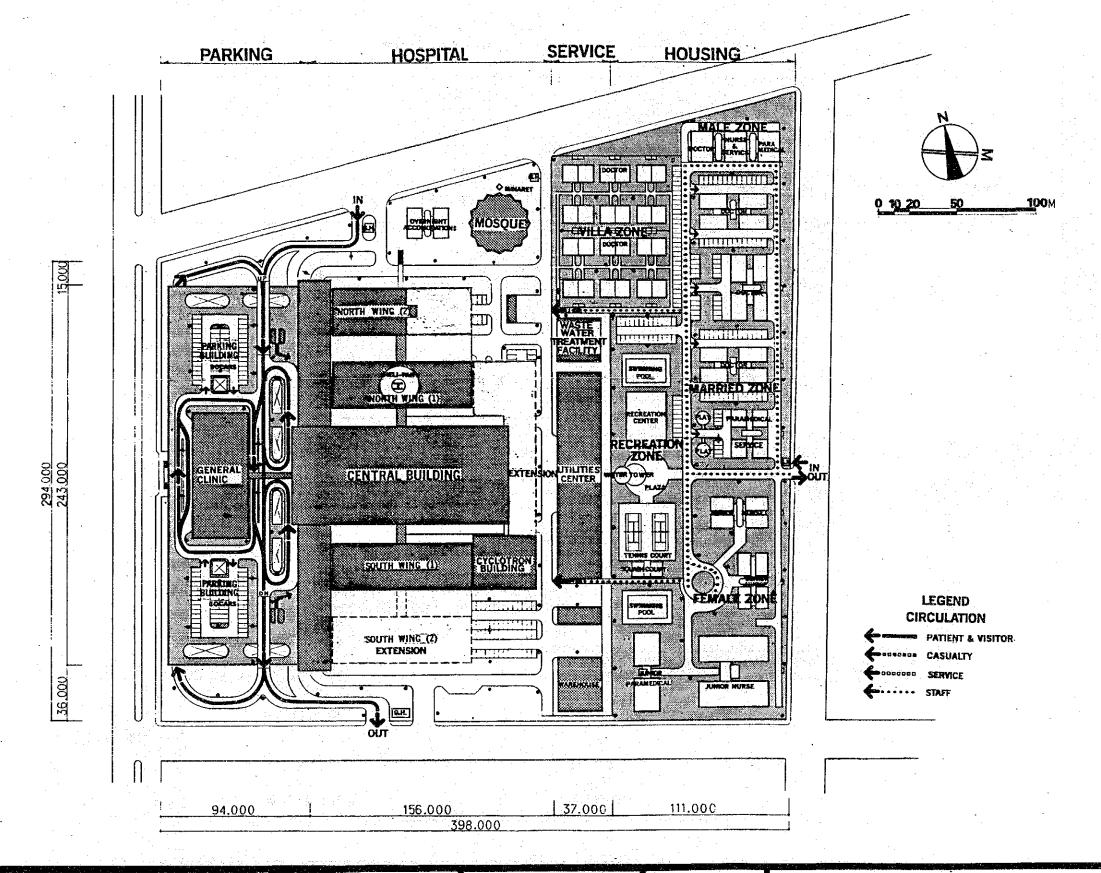

# BUILDING AREA & FLOOR SPACE OF EACH ZONE

| ZOHE      | SITE AREA (M <sup>2</sup> ) | TOTAL BUILDING AREA (M²)<br>(B) | TOTAL FLOOR SPACE (H <sup>2</sup> ) | (%)  | (%)<br>(%) |
|-----------|-----------------------------|---------------------------------|-------------------------------------|------|------------|
| HOSPITAL. | 89.866                      | 55.470                          | 202.270                             | 61.7 | 225.1      |
| HOUSING   | 48.837                      | 1.280                           | 53, 520                             | 23!  | 1096       |
| TOTAL     | 138,703                     | 66,750                          | 255.790                             | 48.1 | 184.4      |

# BUILDING AREA 8 FLOOR SPACE OF EACH BUILDING

| SONE        | 8             | UILDING          | BUILDING AREA ( H2) | FLOOR SPACE (M² |
|-------------|---------------|------------------|---------------------|-----------------|
|             | •             | HOSPITAL         | 26.430              | 92.010          |
|             | ļ             | GENERAL CLINIC   | 2,920               | 3,240           |
|             | HOSPITAL      | UTILITIES CENTER | 3.720               | 6,100           |
| HUCHIN      |               | WAREHOUSE        | 980                 | 980             |
| HOSPITAL    |               | SUB TOTAL        | 34.050              | 102,330         |
|             | PARKING BU    | ILDING           | 19.700              | 95.800          |
|             | MOSQUE        | •                | 1,100               | 1,100           |
|             | . OVERNIGHT A | CCOMMODATIONS    | 490                 | 2.910           |
|             | GUARD HOUS    | ES               | 130                 | 130             |
|             | 7.            | OTAL             | 55,470              | 202,270         |
|             | HOUSING       |                  | 0.530               | 52,450          |
| HOUSING     | RECREATION    | CENTER BUILDING  | 720                 | 1.040           |
|             | GUARD -HOUS   | Ε                | 30                  | 30              |
| · ·         | t             | ITAL             | 11,292              | 53.520          |
| GRANO TOTAL |               |                  | 66.750              | 255.790         |