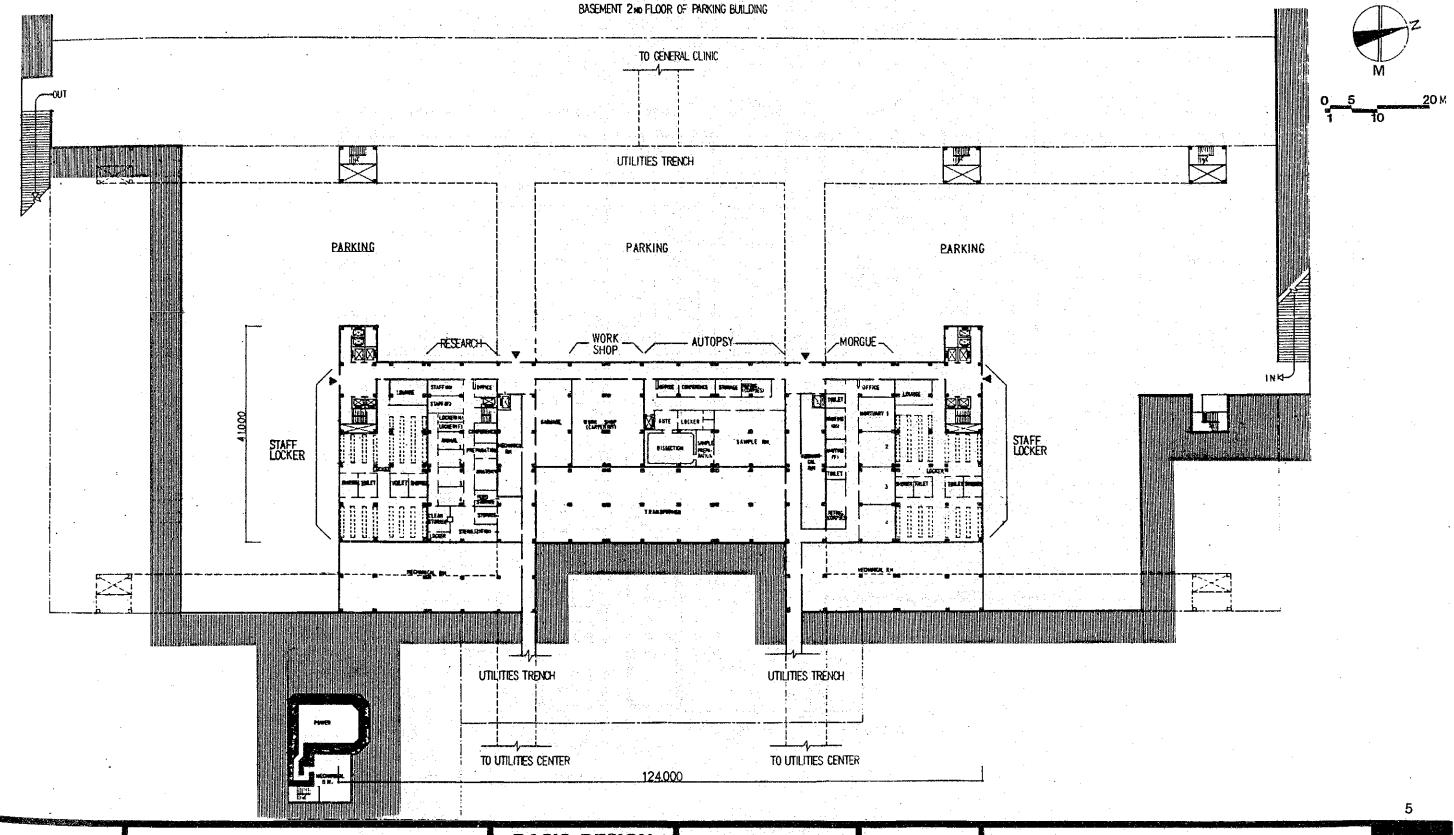

| BUBLISHIG AREA: 720 M² | 460                |             | GROUND FL          |
|                        | 1.040              |             | TOTAL              |

# GUARD HOUSES

| BUIL DING     | FLOOR SPACE () |     | REMARKS     |
|---------------|----------------|-----|-------------|
| GUARD HOUSE 1 | . 7(           | )   |             |
| 2             | 30             |     |             |
| . 3           | 30             | )   |             |
| 4             | 30             | ) H | OUSING ZONE |
| TOTAL         | 160            | )   |             |

<sup>\*</sup> GENERAL CUNIC NOT INCLUDED IN THIS THELE \* \* OTHER BULCONY, OPEN CORRIDORS.....16,800 M $^\circ$ 



SITE PLAN



**BASIC DESIGN** 

JAPAN INTERNATIONAL **COOPERATION AGENCY** 

ARCHITECTURAL

SITE PLAN 1st LEVEL













**BASIC DESIGN** 

JAPAN INTERNATIONAL COOPERATION AGENCY

ARCHITECTURAL

HOSPITAL 4th FLOOR PLAN



BASIC DESIGN

JAPAN INTERNATIONAL COOPERATION AGENCY

ARCHITECTURAL

HOSPITAL 5th FLOOR PLAN



BASIC DESIGN

JAPAN INTERNATIONAL COOPERATION AGENCY

ARCHITECTURAL

HOSPITAL 6th FLOOR PLAN







BASIC DESIGN

JAPAN INTERNATIONAL COOPERATION AGENCY

ARCHITECTURAL

HOSPITAL PENTHOUSE ROOF PLAN



29,600 17,400 29,600 17,400 29,600 17,400 29,600 240,600

THE NATIONAL CANCER CENTER
ESTABLISHMENT PROJECT IN THE KINGCOM OF SAUDI ARABIA

BASIC DESIGN

JAPAN INTERNATIONAL COOPERATION AGENCY

ARCHITECTURAL

HOSPITAL ROOF PLAN











**ELEVATION WEST** 

ELEVATION SOUTH





SECTION A - A



ELEVATION SOUTH



ELEVATION WEST





ELEVATION NORTH



ELEVATION EAST















ARCHI