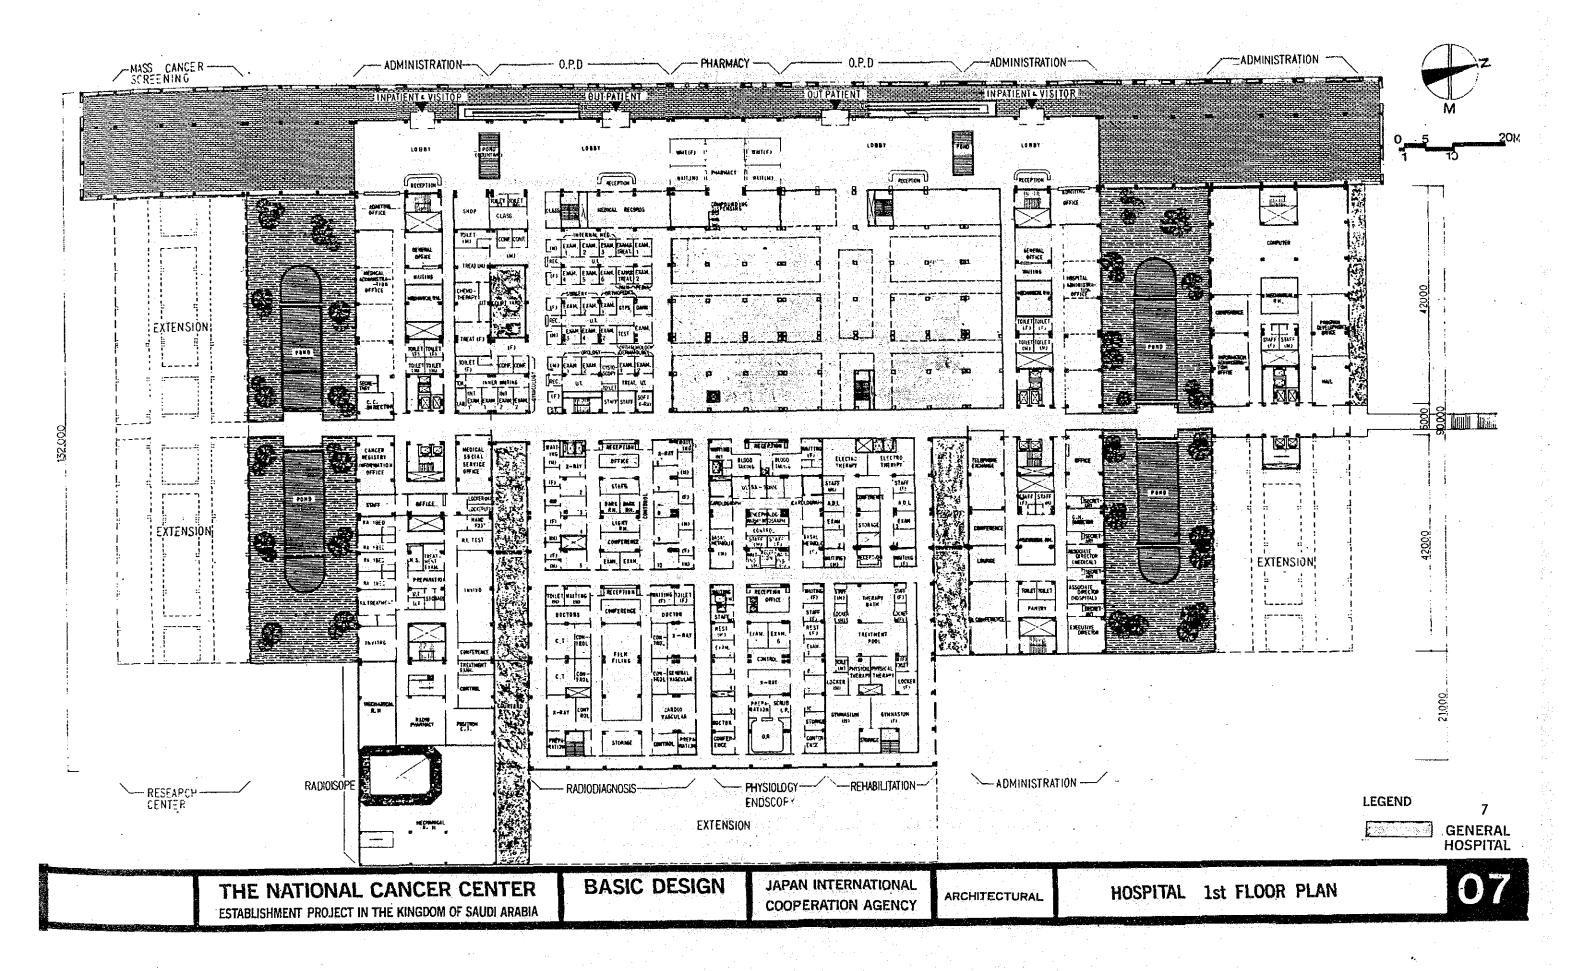

UBLISHIG AREA: 720 M² | 460                |             | GROUND FL          |
|                        | 1.040              |             | TOTAL              |

# GUARD HOUSES

| BUIL DING     | FLOOR SPACE () |     | REMARKS     |
|---------------|----------------|-----|-------------|
| GUARD HOUSE 1 | . 7(           | )   |             |
| 2             | 30             |     |             |
| . 3           | 30             | )   |             |
| 4             | 30             | ) H | OUSING ZONE |
| TOTAL         | 160            | )   |             |

<sup>\*</sup> GENERAL CUNIC NOT INCLUDED IN THIS THELE \* \* OTHER BULCONY, OPEN CORRIDORS.....16,800 M $^\circ$ 



SITE PLAN



**BASIC DESIGN** 

JAPAN INTERNATIONAL **COOPERATION AGENCY** 

ARCHITECTURAL

SITE PLAN 1st LEVEL













**BASIC DESIGN** 

JAPAN INTERNATIONAL COOPERATION AGENCY

ARCHITECTURAL

HOSPITAL 4th FLOOR PLAN



BASIC DESIGN

JAPAN INTERNATIONAL COOPERATION AGENCY

ARCHITECTURAL

HOSPITAL 5th FLOOR PLAN



BASIC DESIGN

JAPAN INTERNATIONAL COOPERATION AGENCY

ARCHITECTURAL

HOSPITAL 6th FLOOR PLAN







BASIC DESIGN

JAPAN INTERNATIONAL COOPERATION AGENCY

ARCHITECTURAL

HOSPITAL PENTHOUSE ROOF PLAN



29,600 17,400 29,600 17,400 29,600 17,400 29,600 240,600

THE NATIONAL CANCER CENTER
ESTABLISHMENT PROJECT IN THE KINGCOM OF SAUDI ARABIA

BASIC DESIGN

JAPAN INTERNATIONAL COOPERATION AGENCY

ARCHITECTURAL

HOSPITAL ROOF PLAN











**ELEVATION WEST** 

ELEVATION SOUTH





SECTION A - A



ELEVATION SOUTH



ELEVATION WEST





ELEVATION NORTH



ELEVATION EAST















ARCHITECT