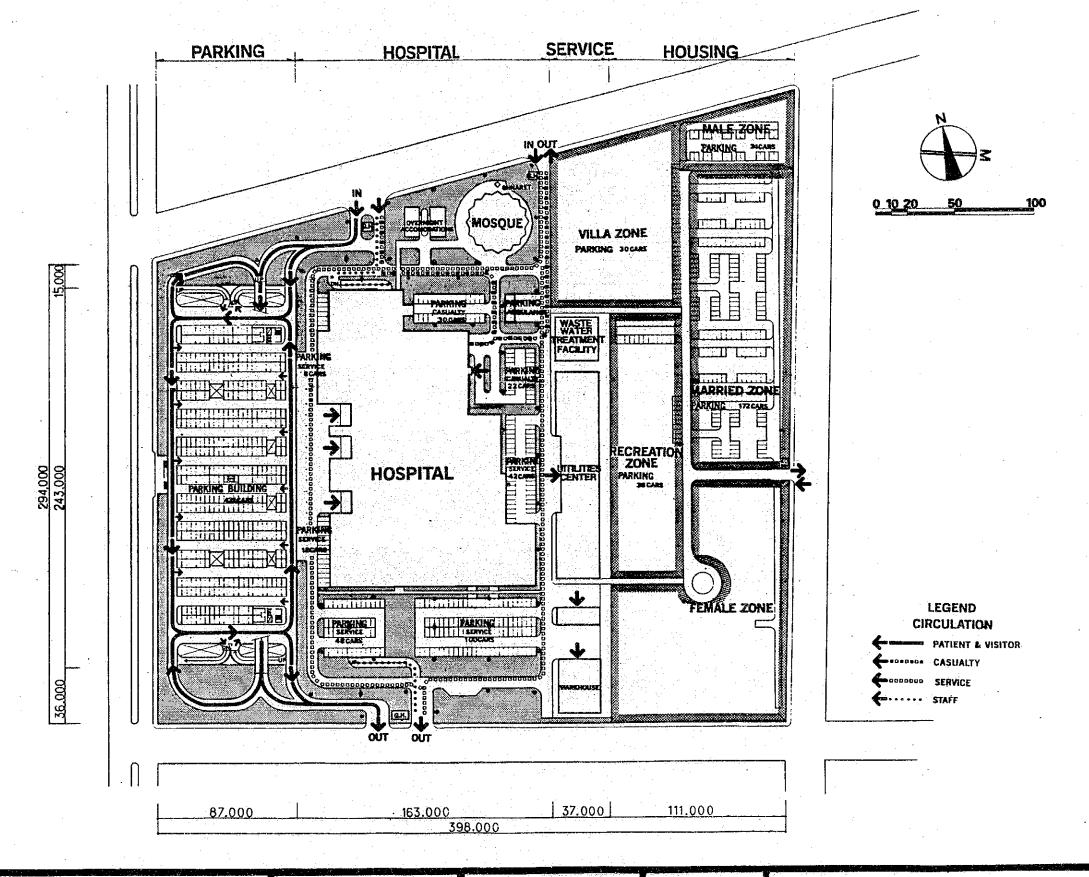

# BUILDING AREA & FLOOR SPACE OF EACH ZONE

| ZOHE      | SITE AREA (M <sup>2</sup> ) | TOTAL BUILDING AREA (M²)<br>(B) | TOTAL FLOOR SPACE (H <sup>2</sup> ) | (%)  | (%)<br>(%) |
|-----------|-----------------------------|---------------------------------|-------------------------------------|------|------------|
| HOSPITAL. | 89.866                      | 55.470                          | 202.270                             | 61.7 | 225.1      |
| HOUSING   | 48.837                      | 1.280                           | 53, 520                             | 23!  | 1096       |
| TOTAL     | 138,703                     | 66,750                          | 255.790                             | 48.1 | 184.4      |

# BUILDING AREA 8 FLOOR SPACE OF EACH BUILDING

| SONE        | 8             | UILDING          | BUILDING AREA ( H2) | FLOOR SPACE (M² |
|-------------|---------------|------------------|---------------------|-----------------|
|             | •             | HOSPITAL         | 26.430              | 92.010          |
|             | ļ             | GENERAL CLINIC   | 2,920               | 3,240           |
|             | HOSPITAL      | UTILITIES CENTER | 3.720               | 6,100           |
| HUCHIN      |               | WAREHOUSE        | 980                 | 980             |
| HOSPITAL    |               | SUB TOTAL        | 34.050              | 102,330         |
|             | PARKING BU    | ILDING           | 19.700              | 95.800          |
|             | MOSQUE        | •                | 1,100               | 1,100           |
|             | . OVERNIGHT A | CCOMMODATIONS    | 490                 | 2.910           |
|             | GUARD HOUS    | ES               | 130                 | 130             |
|             | 7.            | OTAL             | 55,470              | 202,270         |
|             | HOUSING       |                  | 0.530               | 52,450          |
| HOUSING     | RECREATION    | CENTER BUILDING  | 720                 | 1.040           |
|             | GUARD -HOUS   | Ε                | 30                  | 30              |
| · ·         | t             | ITAL             | 11,292              | 53.520          |
| GRANO TOTAL |               |                  | 66.750              | 255.790         |