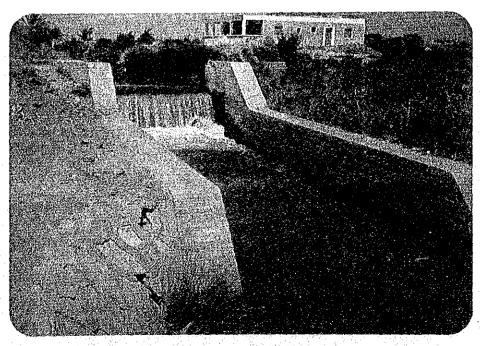

Typical Soil Profile in a Existing Farm Land

Meteorological Station in the Project Area

Existing Drainage Pump Station to drain water to Lake Qarun

Existing Check and Vent for Intaking Irrigation Water

Existing Drop cum Check Structure on a Branch Canal