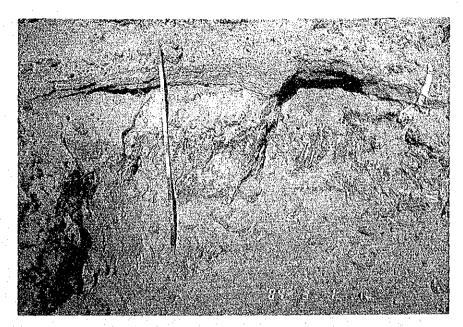

March, 1985

Keisuke ARITA

President

Japan International Cooperation Agency

Field Investigation ( Leaching Test in the Reclamation Area )

Salt Accumulation on a Farm Land

Typical Soil Profile in the New Reclamation Area

Typical Soil Profile in a Existing Farm Land

Meteorological Station in the Project Area

Existing Drainage Pump Station to drain water to Lake Qarun

Existing Check and Vent for Intaking Irrigation Water

Existing Drop cum Check Structure on a Branch Canal