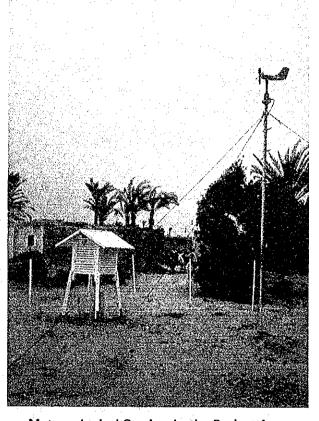

Typical Soil Profile in a Existing Farm Land

Meteorological Station in the Project Area

Existing Drainage Pump Station to drain water to Lake Qarun

Existing Check and Vent for Intaking Irrigation Water

Existing Drop cum Check Structure on a Branch Canal