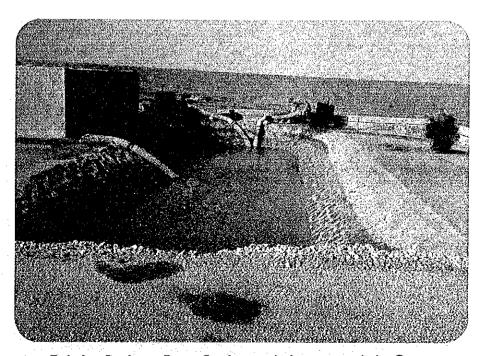

Typical Soil Profile in a Existing Farm Land

Meteorological Station in the Project Area

Existing Drainage Pump Station to drain water to Lake Qarun

Existing Check and Vent for Intaking Irrigation Water

Existing Drop cum Check Structure on a Branch Canal