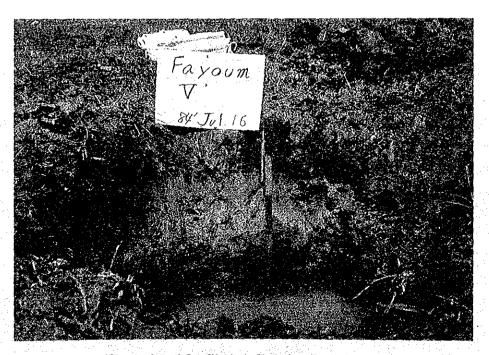

March, 1985

Keisuke ARITA

President

Japan International Cooperation Agency

Field Investigation ( Leaching Test in the Reclamation Area )

Salt Accumulation on a Farm Land

Typical Soil Profile in the New Reclamation Area