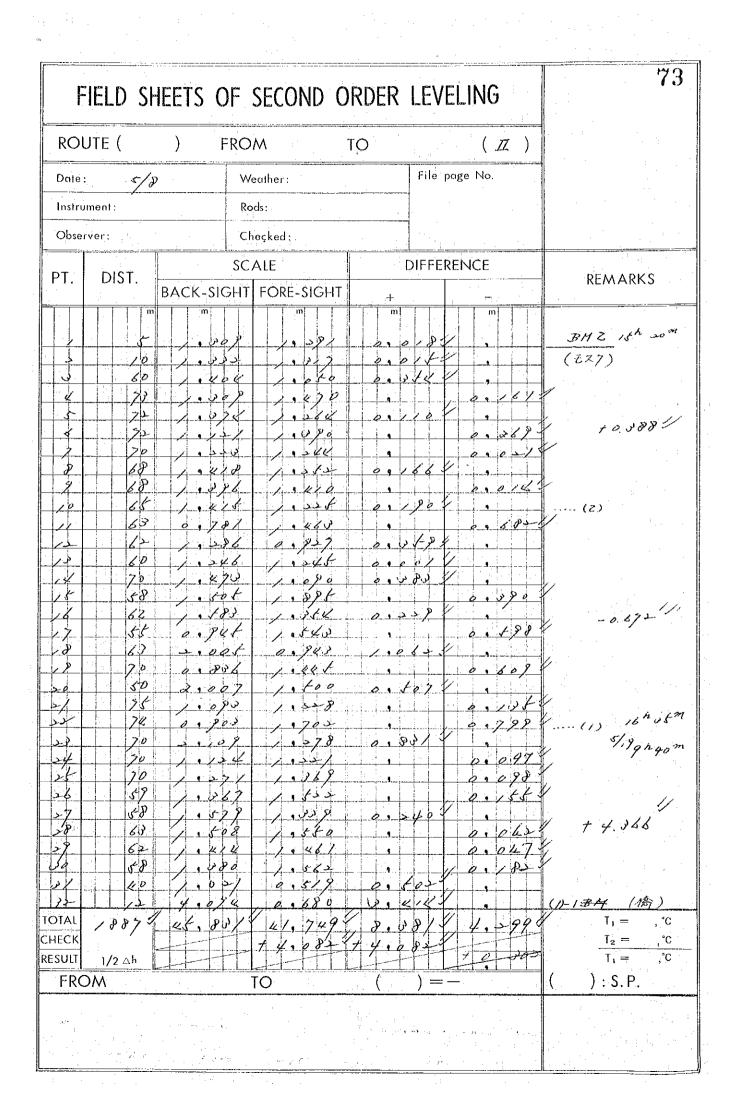

Sheets of observed levelling

|              | IELD  |      |   |                            |            |         | <u></u> |         | -<br>    |          | AT     |         | *  | TC        |          | <b></b>  |             |     |     | <b> </b> |      | (     |   | ) |          |                               |
|--------------|-------|------|---|----------------------------|------------|---------|---------|---------|----------|----------|--------|---------|----|-----------|----------|----------|-------------|-----|-----|----------|------|-------|---|---|----------|-------------------------------|
| Date :       | 1983  | ځ. ر | Ł |                            |            |         | W       | eat     | her      |          | F      |         | 10 |           | 4        | · · ·    | : .         | Fil | e i | oag      | çe l | No.   |   |   |          |                               |
|              | ment: |      | • |                            |            |         | 1       | ods:    |          |          |        |         |    |           |          |          |             |     |     |          | :.   | :<br> |   |   |          |                               |
| Obser        | ver:  |      |   | . :                        |            |         | C       | nec     | kec      | 1:       |        |         |    |           |          |          |             |     |     |          |      |       |   |   |          |                               |
| ۲.           | DIS   | Τ.   | B | ۵۲                         | K-\$       | NC      | 1.1     | AL<br>F | 4.745    | 2F-      | SIG    | GL      | IT |           |          | 4        | ini.<br>Sec | łFl | Ê   | RE       | N    | CE    |   |   |          | REMARKS                       |
|              |       | m    |   |                            | m          |         |         |         |          | 'n       |        |         |    |           |          | -l-<br>m |             |     |     |          |      | <br>п | 1 |   |          | 1980. F. F                    |
|              |       |      |   |                            | 9<br>9     | KK<br>K | 4       |         | <i>)</i> | 9.<br>   | ₽      | 5       |    |           | 2        | • • •    |             | 8   |     | 2        |      |       |   |   |          | gh 15m                        |
| <i>B</i>     |       |      |   | -                          | •          | 4       | đ.      |         | 0        | •        | Ð      | ۔<br>بر | Z  |           | 0        | •        | F           | 20  |     |          |      | - 9   |   |   |          | gh 25m.                       |
|              |       |      |   |                            | •          |         |         |         |          | •        |        |         |    | · · · · · |          |          |             |     |     |          | <br> |       |   |   |          |                               |
|              |       |      |   |                            | •          | -       |         |         | 3 .<br>  | 9        |        |         |    |           |          | <br>     |             |     |     |          |      | •     |   |   |          |                               |
|              |       |      |   |                            | _•<br>_•   |         |         |         |          | •        |        |         |    | -         |          | 9        |             |     |     |          |      |       |   |   |          | •                             |
|              |       |      |   |                            | <br>       |         |         |         |          |          |        |         |    |           |          | •        |             |     |     |          |      | •     |   |   |          |                               |
|              |       |      | ) |                            | 9<br>      |         |         |         |          | 4        |        | -       |    |           |          | _ 9 _    |             |     |     | (1       |      |       |   |   |          |                               |
|              |       |      |   |                            | و<br>      |         |         |         |          | •        | <br>A- |         |    |           |          | 9<br>- 9 |             |     |     |          |      | •     |   |   |          |                               |
|              |       |      |   |                            | •/         |         |         |         |          |          | Å      |         |    |           |          | •<br>•   |             |     |     |          |      | •     |   |   |          |                               |
|              |       |      |   |                            | 1          |         | 251     | y<br>Y  |          | 4        |        |         |    |           | 251      | •<br>79  |             |     |     |          |      |       |   |   |          |                               |
|              |       |      | 1 | - <u>M</u>                 | 9<br>      |         |         | -       |          | <br>     | *      | 4       |    |           |          | •        |             |     |     |          | ~ -  |       |   |   |          |                               |
|              |       |      |   |                            |            |         |         |         |          | •        |        |         |    |           |          | •        |             |     |     |          |      | 4     |   |   |          |                               |
|              |       |      |   | 1.<br>1.<br>1.<br>1.<br>1. |            |         |         |         |          | 9        |        |         |    |           |          | _1       | •           |     |     |          |      | •     |   |   |          |                               |
|              |       |      |   |                            | •          |         |         |         |          | 9        |        |         |    |           |          |          |             |     |     |          |      |       |   |   |          |                               |
|              |       |      |   |                            |            |         |         |         |          | -        |        |         |    |           |          | <br>     |             |     |     |          |      | •     |   |   |          |                               |
|              |       |      |   |                            |            |         |         |         |          |          |        |         |    |           |          |          |             |     |     |          |      | 4     |   |   |          |                               |
|              |       |      |   |                            |            |         |         |         |          | 4        |        |         |    |           |          | 4        |             |     |     |          |      |       |   |   |          | T <sub>1</sub> = , °C         |
| DTAL<br>IECK |       |      |   |                            | <b>و</b> ا |         |         |         |          | <b>*</b> |        |         |    |           |          | •        |             |     |     |          |      |       |   |   |          | $\frac{T_2 = , C}{T_1 = , C}$ |
| SULT<br>FRC  | 1/2   | ∆h   |   |                            |            | 11      |         | T(      |          | <u> </u> | 1      |         | 1  |           | <u> </u> | [        | <u> </u>    | ]   |     | <br>     | 1    | •     |   | 1 | <u> </u> | , :, :<br>  ( ) :.S. P.       |