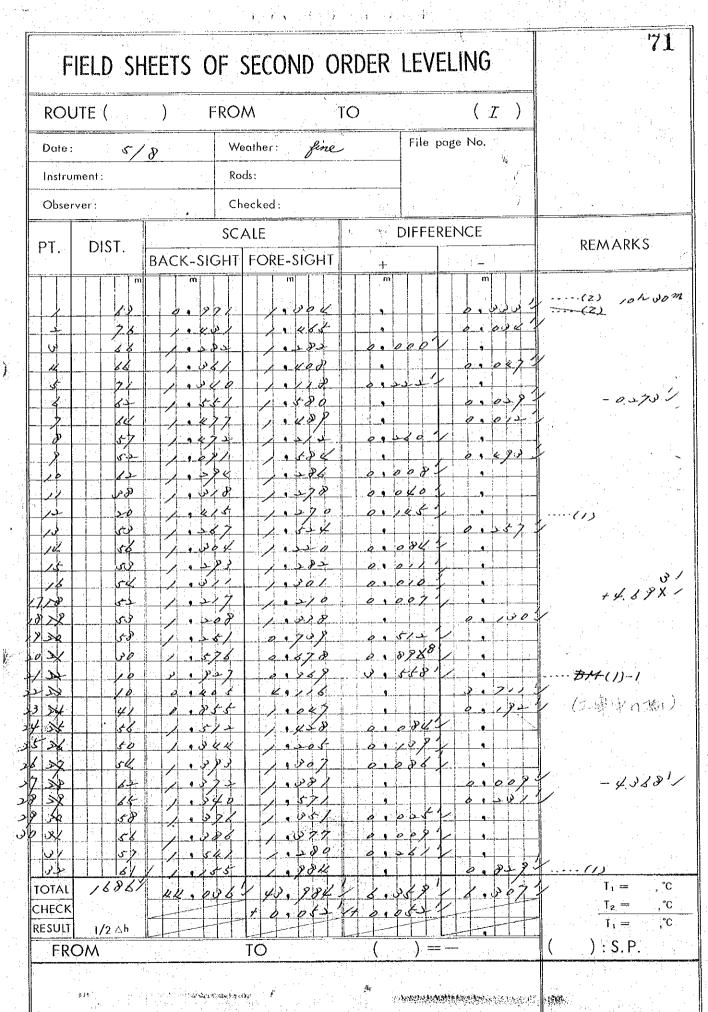

Sheets of observed levelling

|              | IELD  |      |   |                            |            |         | <u></u> |         | -<br>    |          | AT     |         | *  | TC        |          | <b></b>  |             |     |     | <b> </b> |      | (     |   | ) |          |                               |
|--------------|-------|------|---|----------------------------|------------|---------|---------|---------|----------|----------|--------|---------|----|-----------|----------|----------|-------------|-----|-----|----------|------|-------|---|---|----------|-------------------------------|
| Date :       | 1983  | ځ. ر | Ł |                            |            |         | W       | eat     | her      |          | F      |         | 10 |           | 4        | · · ·    | : .         | Fil | e i | oag      | çe l | No.   |   |   |          |                               |
|              | ment: |      | • |                            |            |         | 1       | ods:    |          |          |        |         |    |           |          |          |             |     |     |          | :.   | :<br> |   |   |          |                               |
| Obser        | ver:  |      |   | . :                        |            |         | C       | nec     | kec      | 1:       |        |         |    |           |          |          |             |     |     |          |      |       |   |   |          |                               |
| ۲.           | DIS   | Τ.   | B | ۵۲                         | K-\$       | NC      | 1.1     | AL<br>F | 4.745    | 2F-      | SIG    | GL      | IT |           |          | 4        | ini.<br>Sec | łFl | Ê   | RE       | N    | CE    |   |   |          | REMARKS                       |
|              |       | m    |   |                            | m          |         |         |         |          | 'n       |        |         |    |           |          | -l-<br>m |             |     |     |          |      | <br>п | 1 |   |          | 1980. F. F                    |
|              |       |      |   |                            | 9<br>9     | KK<br>K | 4       |         | <i>)</i> | 9.<br>   | ₽      | 5       |    |           | 2        | • • •    |             | 8   |     | 2        |      |       |   |   |          | gh 15m                        |
| <i>B</i>     |       |      |   | -                          | •          | 4       | đ.      |         | 0        | •        | Ð      | ۔<br>بر | Z  |           | 0        | •        | F           | 20  |     |          |      | - 9   |   |   |          | gh 25m.                       |
|              |       |      |   |                            | •          |         |         |         |          | •        |        |         |    | · · · · · |          |          |             |     |     |          | <br> |       |   |   |          |                               |
|              |       |      |   |                            | •          | -       |         |         | 3 .<br>  | 9        |        |         |    |           |          | <br>     |             |     |     |          |      | •     |   |   |          |                               |
|              |       |      |   |                            | _•<br>_•   |         |         |         |          | •        |        |         |    | -         |          | 9        |             |     |     |          |      |       |   |   |          | •                             |
|              |       |      |   |                            | <br>       |         |         |         |          |          |        |         |    |           |          | •        |             |     |     |          |      | •     |   |   |          |                               |
|              |       |      | ) |                            | 9<br>      |         |         |         |          | 4        |        | -       |    |           |          | _ 9 _    |             |     |     | (1       |      |       |   |   |          |                               |
|              |       |      |   |                            | و<br>      |         |         |         |          | •        | <br>A- |         |    |           |          | 9<br>- 9 |             |     |     |          |      | •     |   |   |          |                               |
|              |       |      |   |                            | •/         |         |         |         |          |          | Å      |         |    |           |          | •<br>•   |             |     |     |          |      | •     |   |   |          |                               |
|              |       |      |   |                            | 1          |         | 251     | y<br>Y  |          | 4        |        |         |    |           | 251      | •<br>79  |             |     |     |          |      |       |   |   |          |                               |
|              |       |      | 1 | - <u>M</u>                 | 9<br>      |         |         | -       |          | <br>     | *      | 4       |    |           |          | •        |             |     |     |          | ~ -  |       |   |   |          |                               |
|              |       |      |   |                            |            |         |         |         |          | •        |        |         |    |           |          | •        |             |     |     |          |      | 4     |   |   |          |                               |
|              |       |      |   | 1.<br>1.<br>1.<br>1.<br>1. |            |         |         |         |          | 9        |        |         |    |           |          | _1       | •           |     |     |          |      | •     |   |   |          |                               |
|              |       |      |   |                            | •          |         |         |         |          | 9        |        |         |    |           |          |          |             |     |     |          |      |       |   |   |          |                               |
|              |       |      |   |                            |            |         |         |         |          | -        |        |         |    |           |          | <br>     |             |     |     |          |      | •     |   |   |          |                               |
|              |       |      |   |                            |            |         |         |         |          |          |        |         |    |           |          |          |             |     |     |          |      | 4     |   |   |          |                               |
|              |       |      |   |                            |            |         |         |         |          | 4        |        |         |    |           |          | 4        |             |     |     |          |      |       |   |   |          | T <sub>1</sub> = , °C         |
| DTAL<br>IECK |       |      |   |                            | <b>و</b> ا |         |         |         |          | <b>*</b> |        |         |    |           |          | •        |             |     |     |          |      |       |   |   |          | $\frac{T_2 = , C}{T_1 = , C}$ |
| SULT<br>FRC  | 1/2   | ∆h   |   |                            |            | 11      |         | T(      |          | <u> </u> | 1      |         | 1  |           | <u> </u> | [        | <u> </u>    | ]   |     | <br>     | 1    | •     |   | 1 | <u> </u> | , :, :<br>  ( ) :.S. P.       |