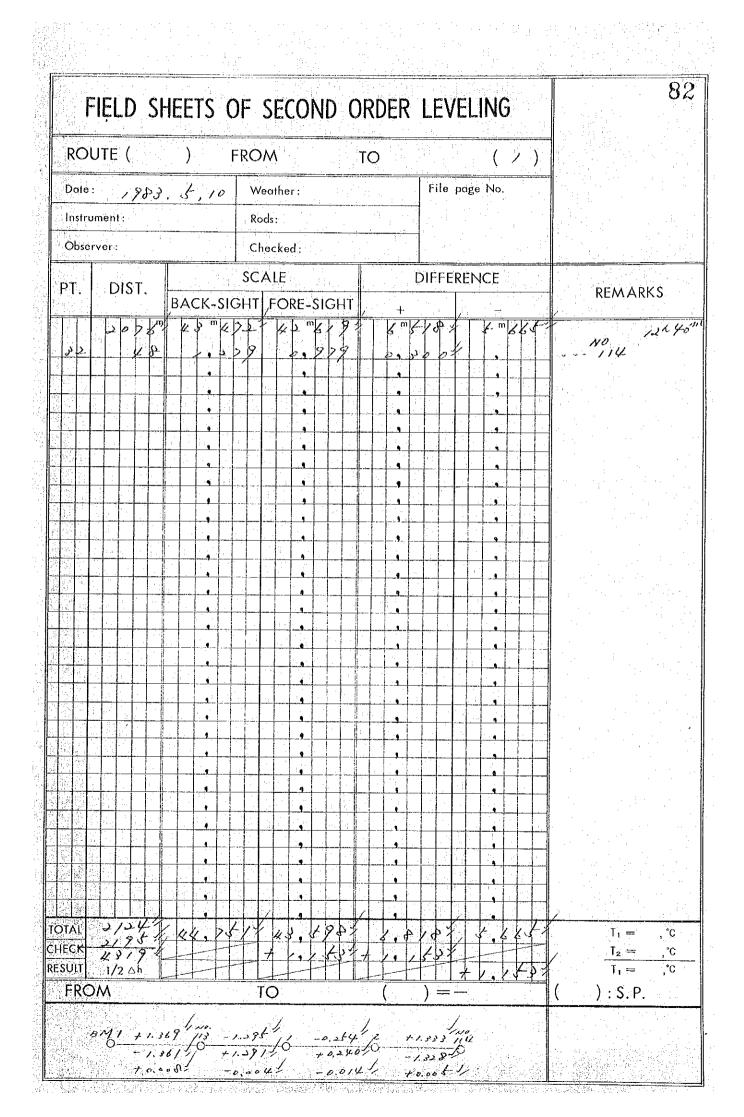

Sheets of observed levelling

|              | IELD  |      |   |                            |            |         | <u></u> |         | -<br>    |          | AT     |         | *  | TC        |          | <b></b>  |             |     |     | <b> </b> |      | (     |   | ) |          |                               |
|--------------|-------|------|---|----------------------------|------------|---------|---------|---------|----------|----------|--------|---------|----|-----------|----------|----------|-------------|-----|-----|----------|------|-------|---|---|----------|-------------------------------|
| Date :       | 1983  | ځ. ر | Ł |                            |            |         | W       | eat     | her      |          | F      |         | 10 |           | 4        | · · ·    | : .         | Fil | e i | oag      | çe l | No.   |   |   |          |                               |
|              | ment: |      | • |                            |            |         | 1       | ods:    |          |          |        |         |    |           |          |          |             |     |     |          | :.   | :<br> |   |   |          |                               |
| Obser        | ver:  |      |   | . :                        |            |         | C       | nec     | kec      | 1:       |        |         |    |           |          |          |             |     |     |          |      |       |   |   |          |                               |
| ۲.           | DIS   | Τ.   | B | ۵۲                         | K-\$       | NC      | 1.1     | AL<br>F | 4.745    | 2F-      | SIG    | GL      | IT |           |          | 4        | ini.<br>Sec | łFl | Ê   | RE       | N    | CE    |   |   |          | REMARKS                       |
|              |       | m    |   |                            | m          |         |         |         |          | 'n       |        |         |    |           |          | -l-<br>m |             |     |     |          |      | <br>п | 1 |   |          | 1980. F. F                    |
|              |       |      |   |                            | 9<br>9     | KK<br>K | 4       |         | <i>)</i> | 9.<br>   | ₽      | 5       |    |           | 2        | • • •    |             | 8   |     | 2        |      |       |   |   |          | gh 15m                        |
| <i>B</i>     |       |      |   | -                          | •          | 4       | đ.      |         | 0        | •        | Ð      | ۔<br>بر | Z  |           | 0        | •        | F           | 20  |     |          |      | - 9   |   |   |          | gh 25m.                       |
|              |       |      |   |                            | •          |         |         |         |          | •        |        |         |    | · · · · · |          |          |             |     |     |          | <br> |       |   |   |          |                               |
|              |       |      |   |                            | •          | -       |         |         | 3 .<br>  | 9        |        |         |    |           |          | <br>     |             |     |     |          |      | •     |   |   |          |                               |
|              |       |      |   |                            | _•<br>_•   |         |         |         |          | •        |        |         |    | -         |          | 9        |             |     |     |          |      |       |   |   |          | •                             |
|              |       |      |   |                            | <br>       |         |         |         |          |          |        |         |    |           |          | •        |             |     |     |          |      | •     |   |   |          |                               |
|              |       |      | ) |                            | 9<br>      |         |         |         |          | 4        |        | -       |    |           |          | _ 9 _    |             |     |     | (1       |      |       |   |   |          |                               |
|              |       |      |   |                            | و<br>      |         |         |         |          | •        | <br>A- |         |    |           |          | 9<br>- 9 |             |     |     |          |      | •     |   |   |          |                               |
|              |       |      |   |                            | •/         |         |         |         |          |          | Å      |         |    |           |          | •<br>•   |             |     |     |          |      | •     |   |   |          |                               |
|              |       |      |   |                            | 1          |         | 251     | y<br>Y  |          | 4        |        |         |    |           | 251      | •<br>79  |             |     |     |          |      |       |   |   |          |                               |
|              |       |      | 1 | - <u>M</u>                 | 9<br>      |         |         | -       |          | <br>     | *      | 4       |    |           |          | •        |             |     |     |          | ~ -  |       |   |   |          |                               |
|              |       |      |   |                            |            |         |         |         |          | •        |        |         |    |           |          | •        |             |     |     |          |      | 4     |   |   |          |                               |
|              |       |      |   | 1.<br>1.<br>1.<br>1.<br>1. |            |         |         |         |          | 9        |        |         |    |           |          | _1       | •           |     |     |          |      | •     |   |   |          |                               |
|              |       |      |   |                            | •          |         |         |         |          | 9        |        |         |    |           |          |          |             |     |     |          |      |       |   |   |          |                               |
|              |       |      |   |                            |            |         |         |         |          | -        |        |         |    |           |          | <br>     |             |     |     |          |      | •     |   |   |          |                               |
|              |       |      |   |                            |            |         |         |         |          |          |        |         |    |           |          |          |             |     |     |          |      | 4     |   |   |          |                               |
|              |       |      |   |                            |            |         |         |         |          | 4        |        |         |    |           |          | 4        |             |     |     |          |      |       |   |   |          | T <sub>1</sub> = , °C         |
| DTAL<br>IECK |       |      |   |                            | <b>و</b> ا |         |         |         |          | <b>*</b> |        |         |    |           |          | •        |             |     |     |          |      |       |   |   |          | $\frac{T_2 = , C}{T_1 = , C}$ |
| SULT<br>FRC  | 1/2   | ∆h   |   |                            |            | 11      |         | T(      |          | <u> </u> | 1      |         | 1  |           | <u> </u> | [        | <u> </u>    | ]   |     | <br>     | 1    | •     |   | 1 | <u> </u> | , :, :<br>  ( ) :.S. P.       |