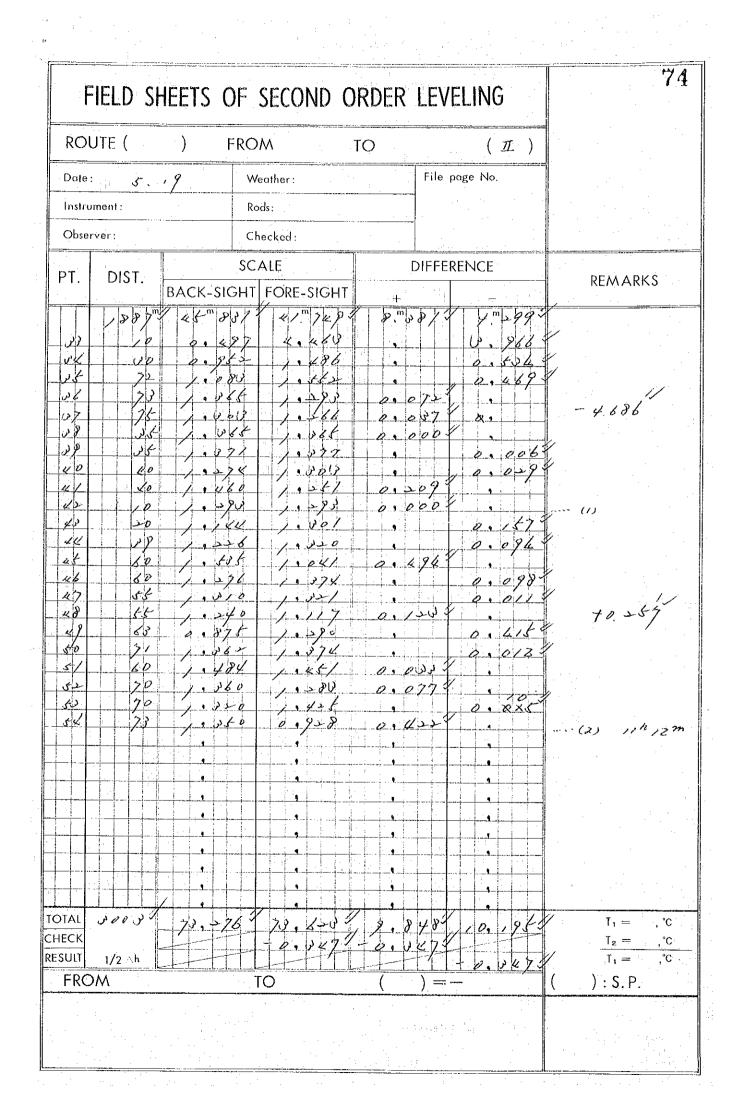

Sheets of observed levelling

|              | IELD  |      |   |                            |            |         | <u></u> |         | -<br>    |          | AT     |         | *  | TC        |          | <b></b>  |             |     |     | <b> </b> |      | (     |   | ) |          |                               |
|--------------|-------|------|---|----------------------------|------------|---------|---------|---------|----------|----------|--------|---------|----|-----------|----------|----------|-------------|-----|-----|----------|------|-------|---|---|----------|-------------------------------|
| Date :       | 1983  | ځ. ر | Ł |                            |            |         | W       | eat     | her      |          | F      |         | 10 |           | 4        | · · ·    | : .         | Fil | e i | oag      | çe l | No.   |   |   |          |                               |
|              | ment: |      | • |                            |            |         | 1       | ods:    |          |          |        |         |    |           |          |          |             |     |     |          | :.   | :<br> |   |   |          |                               |
| Obser        | ver:  |      |   | . :                        |            |         | C       | nec     | kec      | 1:       |        |         |    |           |          |          |             |     |     |          |      |       |   |   |          |                               |
| ۲.           | DIS   | Τ.   | B | ۵۲                         | K-\$       | NC      | 1.1     | AL<br>F | 4.745    | 2F-      | SIG    | GL      | IT |           |          | 4        | ini.<br>Sec | łFl | Ê   | RE       | N    | CE    |   |   |          | REMARKS                       |
|              |       | m    |   |                            | m          |         |         |         |          | 'n       |        |         |    |           |          | -l-<br>m |             |     |     |          |      | <br>п | 1 |   |          | 1980. F. F                    |
|              |       |      |   |                            | 9<br>9     | KK<br>K | 4       |         | <i>)</i> | 9.<br>   | ₽      | 5       |    |           | 2        | • • •    |             | 8   |     | 2        |      |       |   |   |          | gh 15m                        |
| <i>B</i>     |       |      |   | -                          | •          | 4       | đ.      |         | 0        | •        | Ð      | ۔<br>بر | Z  |           | 0        | •        | F           | 20  |     |          |      | - 9   |   |   |          | gh 25m.                       |
|              |       |      |   |                            | •          |         |         |         |          | •        |        |         |    | · · · · · |          |          |             |     |     |          | <br> |       |   |   |          |                               |
|              |       |      |   |                            | •          | -       |         |         | 3 .<br>  | 9        |        |         |    |           |          | <br>     |             |     |     |          |      | •     |   |   |          |                               |
|              |       |      |   |                            | _•<br>_•   |         |         |         |          | •        |        |         |    | -         |          | 9        |             |     |     |          |      |       |   |   |          | •                             |
|              |       |      |   |                            | <br>       |         |         |         |          |          |        |         |    |           |          | •        |             |     |     |          |      | •     |   |   |          |                               |
|              |       |      | ) |                            | 9<br>      |         |         |         |          | 4        |        | -       |    |           |          | _ 9 _    |             |     |     | (1       |      |       |   |   |          |                               |
|              |       |      |   |                            | و<br>      |         |         |         |          | •        | <br>A- |         |    |           |          | 9<br>- 9 |             |     |     |          |      | •     |   |   |          |                               |
|              |       |      |   |                            | •/         |         |         |         |          |          | Å      |         |    |           |          | •<br>•   |             |     |     |          |      | •     |   |   |          |                               |
|              |       |      |   |                            | 1          |         | 251     | y<br>Y  |          | 4        |        |         |    |           | 251      | •<br>79  |             |     |     |          |      |       |   |   |          |                               |
|              |       |      | 1 | - <u>M</u>                 | 9<br>      |         |         | -       |          | <br>     | *      | 4       |    |           |          | •        |             |     |     |          | ~ -  |       |   |   |          |                               |
|              |       |      |   |                            |            |         |         |         |          | •        |        |         |    |           |          | •        |             |     |     |          |      | 4     |   |   |          |                               |
|              |       |      |   | 1.<br>1.<br>1.<br>1.<br>1. |            |         |         |         |          | 9        |        |         |    |           |          | _1       | •           |     |     |          |      | •     |   |   |          |                               |
|              |       |      |   |                            | •          |         |         |         |          | 9        |        |         |    |           |          |          |             |     |     |          |      |       |   |   |          |                               |
|              |       |      |   |                            |            |         |         |         |          | -        |        |         |    |           |          | <br>     |             |     |     |          |      | •     |   |   |          |                               |
|              |       |      |   |                            |            |         |         |         |          |          |        |         |    |           |          |          |             |     |     |          |      | 4     |   |   |          |                               |
|              |       |      |   |                            |            |         |         |         |          | 4        |        |         |    |           |          | 4        |             |     |     |          |      |       |   |   |          | T <sub>1</sub> = , °C         |
| DTAL<br>IECK |       |      |   |                            | <b>و</b> ا |         |         |         |          | <b>*</b> |        |         |    |           |          | •        |             |     |     |          |      |       |   |   |          | $\frac{T_2 = , C}{T_1 = , C}$ |
| SULT<br>FRC  | 1/2   | ∆h   |   |                            |            | 11      |         | T(      |          | <u> </u> | 1      |         | 1  |           | <u> </u> | [        | <u> </u>    | ]   |     | <br>     | 1    | •     |   | 1 | <u> </u> | , :, :<br>  ( ) :.S. P.       |