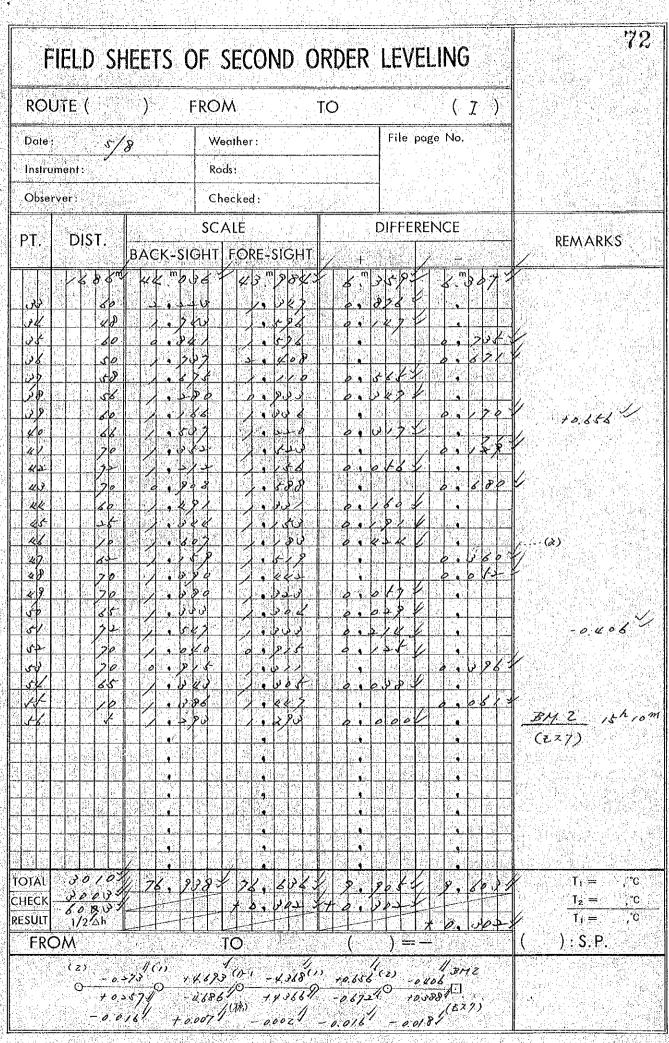

Sheets of observed levelling

|              | IELD  |      |   |                            |            |         | <u></u> |         | -<br>    |          | AT     |         | *  | TC        |          | <b></b>  |             |     |     | <b> </b> |      | (     |   | ) |          |                               |
|--------------|-------|------|---|----------------------------|------------|---------|---------|---------|----------|----------|--------|---------|----|-----------|----------|----------|-------------|-----|-----|----------|------|-------|---|---|----------|-------------------------------|
| Date :       | 1983  | ځ. ر | Ł |                            |            |         | W       | eat     | her      |          | F      |         | 10 |           | 4        | · · ·    | : .         | Fil | e i | oag      | çe l | No.   |   |   |          |                               |
|              | ment: |      | • |                            |            |         | 1       | ods:    |          |          |        |         |    |           |          |          |             |     |     |          | :.   | :<br> |   |   |          |                               |
| Obser        | ver:  |      |   | . :                        |            |         | C       | nec     | kec      | 1:       |        |         |    |           |          |          |             |     |     |          |      |       |   |   |          |                               |
| ۲.           | DIS   | Τ.   | B | ۵۲                         | K-\$       | NC      | 1.1     | AL<br>F | 4.745    | 2F-      | SIG    | GL      | IT |           |          | 4        | ini.<br>Sec | łFl | Ê   | RE       | N    | CE    |   |   |          | REMARKS                       |
|              |       | m    |   |                            | m          |         |         |         |          | 'n       |        |         |    |           |          | -l-<br>m |             |     |     |          |      | <br>п | 1 |   |          | 1980. F. F                    |
|              |       |      |   |                            | 9<br>9     | KK<br>K | 4       |         | <i>)</i> | 9.<br>   | ₽      | 5       |    |           | 2        | • • •    |             | 8   |     | 2        |      |       |   |   |          | gh 15m                        |
| <i>B</i>     |       |      |   | -                          | •          | 4       | đ.      |         | 0        | •        | Ð      | ۔<br>بر | Z  |           | 0        | •        | F           | 20  |     |          |      | - 9   |   |   |          | gh 25m.                       |
|              |       |      |   |                            | •          |         |         |         |          | •        |        |         |    | · · · · · |          |          |             |     |     |          | <br> |       |   |   |          |                               |
|              |       |      |   |                            | •          | -       |         |         | 3 .<br>  | 9        |        |         |    |           |          | <br>     |             |     |     |          |      | •     |   |   |          |                               |
|              |       |      |   |                            | _•<br>_•   |         |         |         |          | •        |        |         |    | -         |          | 9        |             |     |     |          |      |       |   |   |          | •                             |
|              |       |      |   |                            | <br>       |         |         |         |          |          |        |         |    |           |          | •        |             |     |     |          |      | •     |   |   |          |                               |
|              |       |      | ) |                            | 9<br>      |         |         |         |          | 4        |        | -       |    |           |          | _ 9 _    |             |     |     | (1       |      |       |   |   |          |                               |
|              |       |      |   |                            | و<br>      |         |         |         |          | •        | <br>A- |         |    |           |          | 9<br>- 9 |             |     |     |          |      | •     |   |   |          |                               |
|              |       |      |   |                            | •/         |         |         |         |          |          | Å      |         |    |           |          | •<br>•   |             |     |     |          |      | •     |   |   |          |                               |
|              |       |      |   |                            | 1          |         | 251     | y<br>Y  |          | 4        |        |         |    |           | 251      | •<br>79  |             |     |     |          |      |       |   |   |          |                               |
|              |       |      | 1 | - <u>M</u>                 | 9<br>      |         |         | -       |          | <br>     | *      | 4       |    |           |          | •        |             |     |     |          | ~ -  |       |   |   |          |                               |
|              |       |      |   |                            |            |         |         |         |          | •        |        |         |    |           |          | •        |             |     |     |          |      | 4     |   |   |          |                               |
|              |       |      |   | 1.<br>1.<br>1.<br>1.<br>1. |            |         |         |         |          | 9        |        |         |    |           |          | _1       | •           |     |     |          |      | •     |   |   |          |                               |
|              |       |      |   |                            | •          |         |         |         |          | 9        |        |         |    |           |          |          |             |     |     |          |      |       |   |   |          |                               |
|              |       |      |   |                            |            |         |         |         |          | -        |        |         |    |           |          | <br>     |             |     |     |          |      | •     |   |   |          |                               |
|              |       |      |   |                            |            |         |         |         |          |          |        |         |    |           |          |          |             |     |     |          |      | 4     |   |   |          |                               |
|              |       |      |   |                            |            |         |         |         |          | 4        |        |         |    |           |          | 4        |             |     |     |          |      |       |   |   |          | T <sub>1</sub> = , °C         |
| DTAL<br>IECK |       |      |   |                            | <b>و</b> ا |         |         |         |          | <b>*</b> |        |         |    |           |          | •        |             |     |     |          |      |       |   |   |          | $\frac{T_2 = , C}{T_1 = , C}$ |
| SULT<br>FRC  | 1/2   | ∆h   |   |                            |            | 11      |         | T(      |          | <u> </u> | 1      |         | 1  |           | <u> </u> | [        | <u> </u>    | ]   |     | <br>     | 1    | •     |   | 1 | <u> </u> | , :, :<br>  ( ) :.S. P.       |