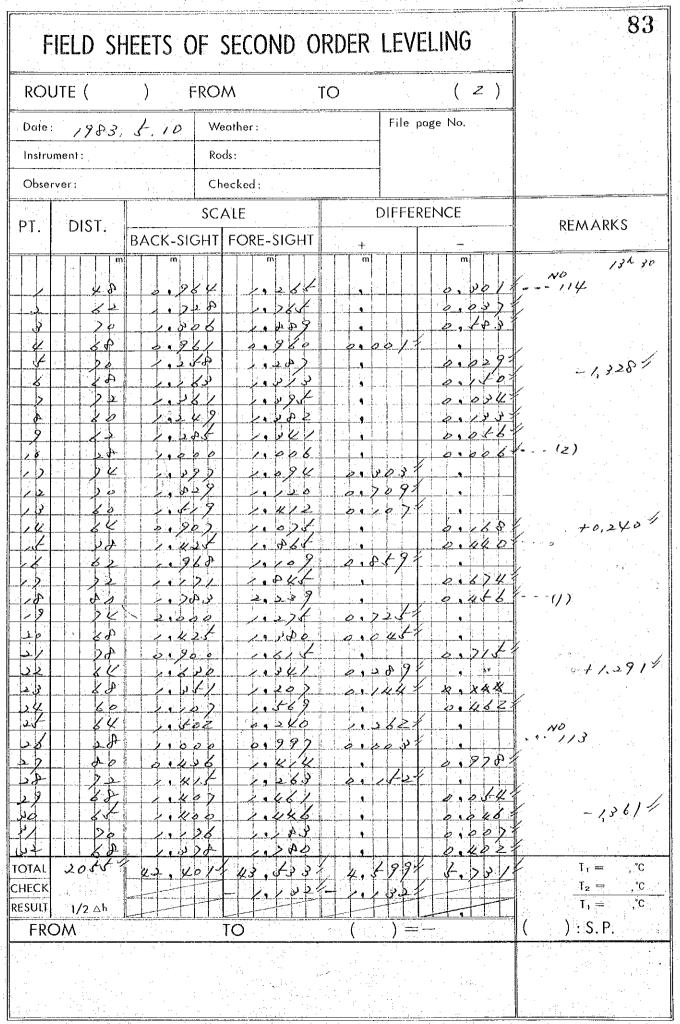

Sheets of observed levelling

|              | IELD  |      |   |                            |            |         | <u></u> |         | -<br>    |          | AT     |         | *  | TC        |          | <b></b>  |             |     |     | <b> </b> |      | (     |   | ) |          |                               |
|--------------|-------|------|---|----------------------------|------------|---------|---------|---------|----------|----------|--------|---------|----|-----------|----------|----------|-------------|-----|-----|----------|------|-------|---|---|----------|-------------------------------|
| Date :       | 1983  | ځ. ر | Ł |                            |            |         | W       | eat     | her      |          | F      |         | 10 |           | 4        | · · ·    | : .         | Fil | e i | oag      | çe l | No.   |   |   |          |                               |
|              | ment: |      | • |                            |            |         | 1       | ods:    |          |          |        |         |    |           |          |          |             |     |     |          | :.   | :<br> |   |   |          |                               |
| Obser        | ver:  |      |   | . :                        |            |         | C       | nec     | kec      | 1:       |        |         |    |           |          |          |             |     |     |          |      |       |   |   |          |                               |
| ۲.           | DIS   | Τ.   | B | ۵۲                         | K-\$       | NC      | 1.1     | AL<br>F | 4.745    | 2F-      | SIG    | GL      | IT |           |          | 4        | ini.<br>Sec | łFl | Ê   | RE       | N    | CE    |   |   |          | REMARKS                       |
|              |       | m    |   |                            | m          |         |         |         |          | 'n       |        |         |    |           |          | -l-<br>m |             |     |     |          |      | <br>п | 1 |   |          | 1980. F. F                    |
|              |       |      |   |                            | 9<br>9     | KK<br>K | 4       |         | <i>)</i> | 9.<br>   | ₽      | 5       |    |           | 2        | • • •    |             | 8   |     | 2        |      |       |   |   |          | gh 15m                        |
| <i>B</i>     |       |      |   | -                          | •          | 4       | đ.      |         | 0        | •        | Ð      | ۔<br>بر | Z  |           | 0        | •        | F           | 20  |     |          |      | - 9   |   |   |          | gh 25m.                       |
|              |       |      |   |                            | •          |         |         |         |          | •        |        |         |    | · · · · · |          |          |             |     |     |          | <br> |       |   |   |          |                               |
|              |       |      |   |                            | •          | -       |         |         | 3 .<br>  | 9        |        |         |    |           |          | <br>     |             |     |     |          |      | •     |   |   |          |                               |
|              |       |      |   |                            | _•<br>_•   |         |         |         |          | •        |        |         |    | -         |          | 9        |             |     |     |          |      |       |   |   |          | •                             |
|              |       |      |   |                            | <br>       |         |         |         |          |          |        |         |    |           |          | •        |             |     |     |          |      | •     |   |   |          |                               |
|              |       |      | ) |                            | 9<br>      |         |         |         |          | 4        |        | -       |    |           |          | _ 9 _    |             |     |     | (1       |      |       |   |   |          |                               |
|              |       |      |   |                            | و<br>      |         |         |         |          | •        | <br>A- |         |    |           |          | 9<br>- 9 |             |     |     |          |      | •     |   |   |          |                               |
|              |       |      |   |                            | •/         |         |         |         |          |          | Å      |         |    |           |          | •<br>•   |             |     |     |          |      | •     |   |   |          |                               |
|              |       |      |   |                            | 1          |         | 251     | y<br>Y  |          | 4        |        |         |    |           | 251      | •<br>79  |             |     |     |          |      |       |   |   |          |                               |
|              |       |      | 1 | - <u>M</u>                 | 9<br>      |         |         | -       |          | <br>     | *      | 4       |    |           |          | •        |             |     |     |          | ~ -  |       |   |   |          |                               |
|              |       |      |   |                            |            |         |         |         |          | •        |        |         |    |           |          | •        |             |     |     |          |      | 4     |   |   |          |                               |
|              |       |      |   | 1.<br>1.<br>1.<br>1.<br>1. |            |         |         |         |          | 9        |        |         |    |           |          | _1       | •           |     |     |          |      | •     |   |   |          |                               |
|              |       |      |   |                            | •          |         |         |         |          | 9        |        |         |    |           |          |          |             |     |     |          |      |       |   |   |          |                               |
|              |       |      |   |                            |            |         |         |         |          | -        |        |         |    |           |          | <br>     |             |     |     |          |      | •     |   |   |          |                               |
|              |       |      |   |                            |            |         |         |         |          |          |        |         |    |           |          |          |             |     |     |          |      | 4     |   |   |          |                               |
|              |       |      |   |                            |            |         |         |         |          | 4        |        |         |    |           |          | 4        |             |     |     |          |      |       |   |   |          | T <sub>1</sub> = , °C         |
| DTAL<br>IECK |       |      |   |                            | <b>و</b> ا |         |         |         |          | <b>*</b> |        |         |    |           |          | •        |             |     |     |          |      |       |   |   |          | $\frac{T_2 = , C}{T_1 = , C}$ |
| SULT<br>FRC  | 1/2   | ∆h   |   |                            |            | 11      |         | T(      |          | <u> </u> | 1      |         | 1  |           | <u> </u> | [        | <u> </u>    | ]   |     | <br>     | 1    | •     |   | 1 | <u> </u> | , :, :<br>  ( ) :.S. P.       |