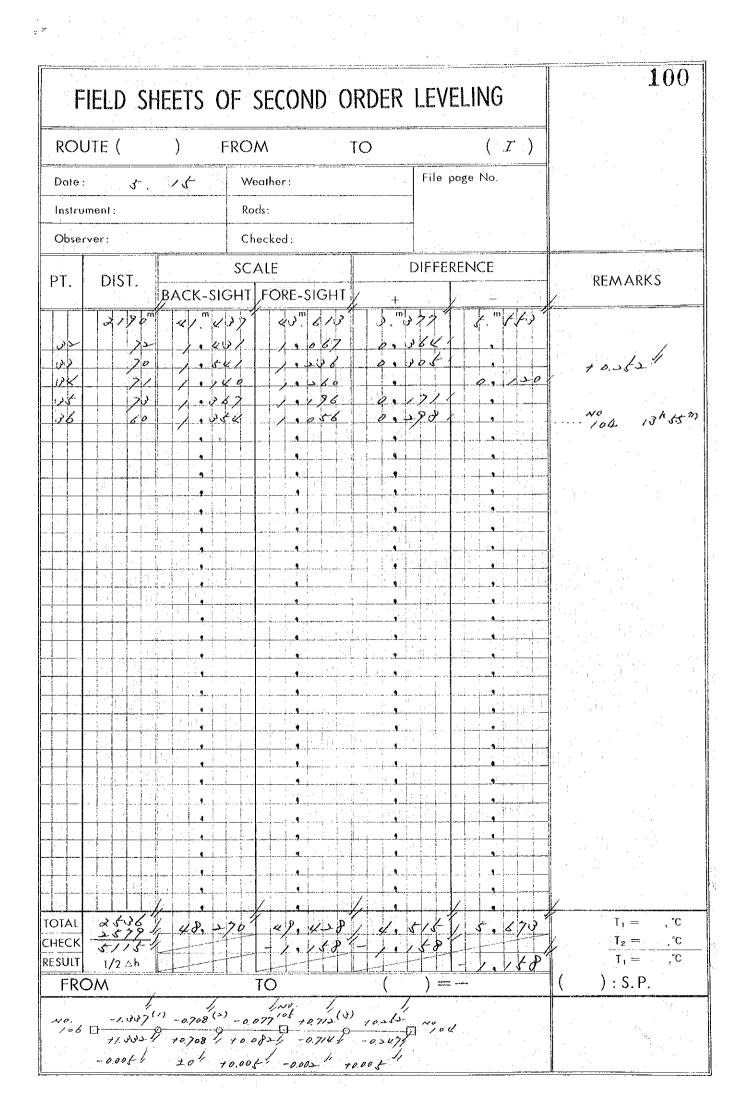

Sheets of observed levelling

|              | IELD  |      |   |                            |            |         | <u></u> |         | -<br>    |          | AT     |         | *  | TC        |          | <b></b>  |             |     |     | <b> </b> |      | (     |   | ) |          |                               |
|--------------|-------|------|---|----------------------------|------------|---------|---------|---------|----------|----------|--------|---------|----|-----------|----------|----------|-------------|-----|-----|----------|------|-------|---|---|----------|-------------------------------|
| Date :       | 1983  | ځ. ر | Ł |                            |            |         | W       | eat     | her      |          | F      |         | 10 |           | 4        | · · ·    | : .         | Fil | e i | oag      | çe l | No.   |   |   |          |                               |
|              | ment: |      | • |                            |            |         | 1       | ods:    |          |          |        |         |    |           |          |          |             |     |     |          | :.   | :<br> |   |   |          |                               |
| Obser        | ver:  |      |   | . :                        |            |         | C       | nec     | kec      | 1:       |        |         |    |           |          |          |             |     |     |          |      |       |   |   |          |                               |
| ۲.           | DIS   | Τ.   | B | ۵۲                         | K-\$       | NC      | 1.1     | AL<br>F | 4.745    | 2F-      | SIG    | GL      | IT |           |          | 4        | ini.<br>Sec | łFl | Ê   | RE       | N    | CE    |   |   |          | REMARKS                       |
|              |       | m    |   |                            | m          |         |         |         |          | 'n       |        |         |    |           |          | -l-<br>m |             |     |     |          |      | <br>п | 1 |   |          | 1980. F. F                    |
|              |       |      |   |                            | 9<br>9     | KK<br>K | 4       |         | <i>)</i> | 9.<br>   | ₽      | 5       |    |           | 2        | • • •    |             | 8   |     | 2        |      |       |   |   |          | gh 15m                        |
| <i>B</i>     |       |      |   | -                          | •          | 4       | đ.      |         | 0        | •        | Ð      | ۔<br>بر | Z  |           | 0        | •        | F           | 20  |     |          |      | - 9   |   |   |          | gh 25m.                       |
|              |       |      |   |                            | •          |         |         |         |          | •        |        |         |    | · · · · · |          |          |             |     |     |          | <br> |       |   |   |          |                               |
|              |       |      |   |                            | •          | -       |         |         | 3 .<br>  | 9        |        |         |    |           |          | <br>     |             |     |     |          |      | •     |   |   |          |                               |
|              |       |      |   |                            | _•<br>_•   |         |         |         |          | •        |        |         |    | -         |          | 9        |             |     |     |          |      |       |   |   |          | •                             |
|              |       |      |   |                            | <br>       |         |         |         |          |          |        |         |    |           |          | •        |             |     |     |          |      | •     |   |   |          |                               |
|              |       |      | ) |                            | 9<br>      |         |         |         |          | 4        |        | -       |    |           |          | _ 9 _    |             |     |     | (1       |      |       |   |   |          |                               |
|              |       |      |   |                            | و<br>      |         |         |         |          | •        | <br>A- |         |    |           |          | 9<br>- 9 |             |     |     |          |      | •     |   |   |          |                               |
|              |       |      |   |                            | •/         |         |         |         |          |          | Å      |         |    |           |          | •<br>•   |             |     |     |          |      | •     |   |   |          |                               |
|              |       |      |   |                            | 1          |         | 251     | y<br>Y  |          | 4        |        |         |    |           | 251      | •<br>79  |             |     |     |          |      |       |   |   |          |                               |
|              |       |      | 1 | - <u>M</u>                 | 9<br>      |         |         | -       |          | <br>     | *      | 4       |    |           |          | •        |             |     |     |          | ~ -  |       |   |   |          |                               |
|              |       |      |   |                            |            |         |         |         |          | •        |        |         |    |           |          | •        |             |     |     |          |      | 4     |   |   |          |                               |
|              |       |      |   | 1.<br>1.<br>1.<br>1.<br>1. |            |         |         |         |          | 9        |        |         |    |           |          | _1       | •           |     |     |          |      | •     |   |   |          |                               |
|              |       |      |   |                            | •          |         |         |         |          | 9        |        |         |    |           |          |          |             |     |     |          |      |       |   |   |          |                               |
|              |       |      |   |                            |            |         |         |         |          | -        |        |         |    |           |          | <br>     |             |     |     |          |      | •     |   |   |          |                               |
|              |       |      |   |                            |            |         |         |         |          |          |        |         |    |           |          |          |             |     |     |          |      | 4     |   |   |          |                               |
|              |       |      |   |                            |            |         |         |         |          | 4        |        |         |    |           |          | 4        |             |     |     |          |      |       |   |   |          | T <sub>1</sub> = , °C         |
| DTAL<br>IECK |       |      |   |                            | <b>و</b> ا |         |         |         |          | <b>*</b> |        |         |    |           |          | •        |             |     |     |          |      |       |   |   |          | $\frac{T_2 = , C}{T_1 = , C}$ |
| SULT<br>FRC  | 1/2   | ∆h   |   |                            |            | 11      |         | T(      |          | <u> </u> | 1      |         | 1  |           | <u> </u> | [        | <u> </u>    | ]   |     | <br>     | 1    | •     |   | 1 | <u> </u> | , :, :<br>  ( ) :.S. P.       |