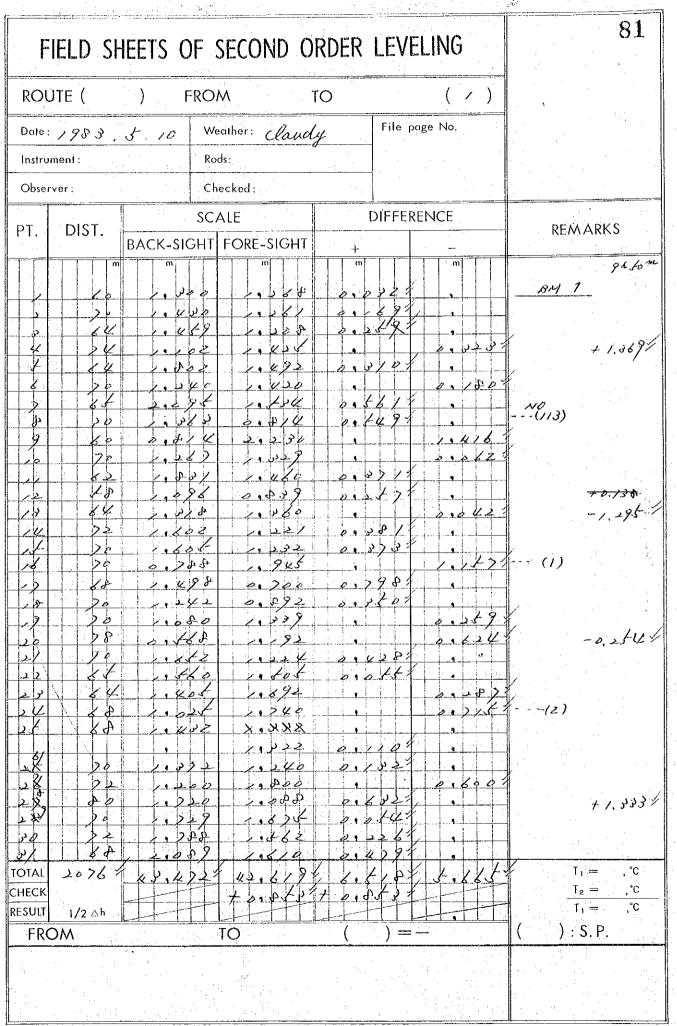

Sheets of observed levelling

|              | IELD  |      |   |                            |            |         | <u></u> |         | -<br>    |          | AT     |         | *  | TC        |          | <b></b>  |             |     |     | <b> </b> |      | (     |   | ) |          |                               |
|--------------|-------|------|---|----------------------------|------------|---------|---------|---------|----------|----------|--------|---------|----|-----------|----------|----------|-------------|-----|-----|----------|------|-------|---|---|----------|-------------------------------|
| Date :       | 1983  | ځ. ر | Ł |                            |            |         | W       | eat     | her      |          | F      |         | 10 |           | 4        | · · ·    | : .         | Fil | e i | oag      | çe l | No.   |   |   |          |                               |
|              | ment: |      | • |                            |            |         | 1       | ods:    |          |          |        |         |    |           |          |          |             |     |     |          | :.   | :<br> |   |   |          |                               |
| Obser        | ver:  |      |   | . :                        |            |         | C       | nec     | kec      | 1:       |        |         |    |           |          |          |             |     |     |          |      |       |   |   |          |                               |
| ۲.           | DIS   | Τ.   | B | ۵۲                         | K-\$       | NC      | 1.1     | AL<br>F | 4.745    | 2F-      | SIG    | GL      | IT |           |          | 4        | ini.<br>Sec | łFl | Ê   | RE       | N    | CE    |   |   |          | REMARKS                       |
|              |       | m    |   |                            | m          |         |         |         |          | 'n       |        |         |    |           |          | -l-<br>m |             |     |     |          |      | <br>п | 1 |   |          | 1980. F. F                    |
|              |       |      |   |                            | 9<br>9     | KK<br>K | 4       |         | <i>)</i> | 9.<br>   | ₽      | 5       |    |           | 2        | • • •    |             | 8   |     | 2        |      |       |   |   |          | gh 15m                        |
| <i>B</i>     |       |      |   | -                          | •          | 4       | đ.      |         | 0        | •        | Ð      | ۔<br>بر | Z  |           | 0        | •        | F           | 20  |     |          |      | - 9   |   |   |          | gh 25m.                       |
|              |       |      |   |                            | •          |         |         |         |          | •        |        |         |    | · · · · · |          |          |             |     |     |          | <br> |       |   |   |          |                               |
|              |       |      |   |                            | •          | -       |         |         | 3 .<br>  | 9        |        |         |    |           |          | <br>     |             |     |     |          |      | •     |   |   |          |                               |
|              |       |      |   |                            | _•<br>_•   |         |         |         |          | •        |        |         |    | -         |          | 9        |             |     |     |          |      |       |   |   |          | •                             |
|              |       |      |   |                            | <br>       |         |         |         |          |          |        |         |    |           |          | •        |             |     |     |          |      | •     |   |   |          |                               |
|              |       |      | ) |                            | 9<br>      |         |         |         |          | 4        |        | -       |    |           |          | _ 9 _    |             |     |     | (1       |      |       |   |   |          |                               |
|              |       |      |   |                            | و<br>      |         |         |         |          | •        | <br>A- |         |    |           |          | 9<br>- 9 |             |     |     |          |      | •     |   |   |          |                               |
|              |       |      |   |                            | •/         |         |         |         |          |          | Å      |         |    |           |          | •<br>•   |             |     |     |          |      | •     |   |   |          |                               |
|              |       |      |   |                            | 1          |         | 251     | y<br>Y  |          | 4        |        |         |    |           | 251      | •<br>79  |             |     |     |          |      |       |   |   |          |                               |
|              |       |      | 1 | - <u>M</u>                 | 9<br>      |         |         | -       |          | <br>     | *      | 4       |    |           |          | •        |             |     |     |          | ~ -  |       |   |   |          |                               |
|              |       |      |   |                            |            |         |         |         |          | •        |        |         |    |           |          | •        |             |     |     |          |      | 4     |   |   |          |                               |
|              |       |      |   | 1.<br>1.<br>1.<br>1.<br>1. |            |         |         |         |          | 9        |        |         |    |           |          | _1       | •           |     |     |          |      | •     |   |   |          |                               |
|              |       |      |   |                            | •          |         |         |         |          | 9        |        |         |    |           |          |          |             |     |     |          |      |       |   |   |          |                               |
|              |       |      |   |                            |            |         |         |         |          | -        |        |         |    |           |          | <br>     |             |     |     |          |      | •     |   |   |          |                               |
|              |       |      |   |                            |            |         |         |         |          |          |        |         |    |           |          |          |             |     |     |          |      | 4     |   |   |          |                               |
|              |       |      |   |                            |            |         |         |         |          | 4        |        |         |    |           |          | 4        |             |     |     |          |      |       |   |   |          | T <sub>1</sub> = , °C         |
| DTAL<br>IECK |       |      |   |                            | <b>و</b> ا |         |         |         |          | <b>*</b> |        |         |    |           |          | •        |             |     |     |          |      |       |   |   |          | $\frac{T_2 = , C}{T_1 = , C}$ |
| SULT<br>FRC  | 1/2   | ∆h   |   |                            |            | 11      |         | T(      |          | <u> </u> | 1      |         | 1  |           | <u> </u> | [        | <u> </u>    | ]   |     | <br>     | 1    | •     |   | 1 | <u> </u> | , :, :<br>  ( ) :.S. P.       |