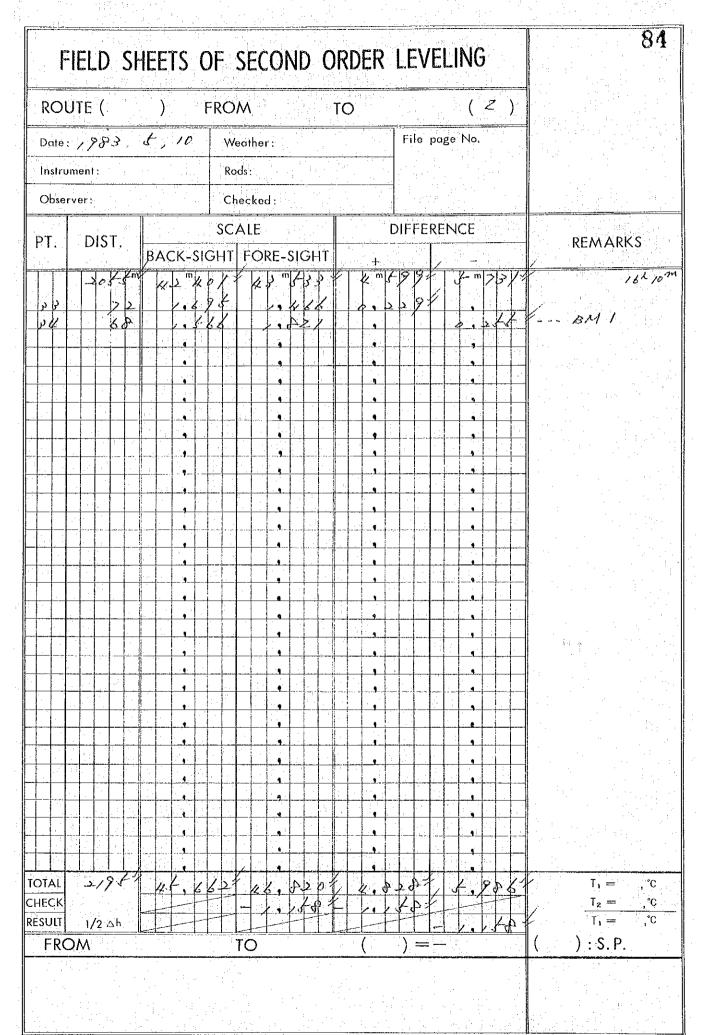

Sheets of observed levelling

|              | IELD  |      |   |                            |            |         | <u></u> |         | -<br>    |          | AT     |         | *  | TC        |          | <b></b>  |             |     |     | <b> </b> |      | (     |   | ) |          |                               |
|--------------|-------|------|---|----------------------------|------------|---------|---------|---------|----------|----------|--------|---------|----|-----------|----------|----------|-------------|-----|-----|----------|------|-------|---|---|----------|-------------------------------|
| Date :       | 1983  | ځ. ر | Ł |                            |            |         | W       | eat     | her      |          | F      |         | 10 |           | 4        | · · ·    | : .         | Fil | e i | oag      | çe l | No.   |   |   |          |                               |
|              | ment: |      | • |                            |            |         | 1       | ods:    |          |          |        |         |    |           |          |          |             |     |     |          | :.   | :<br> |   |   |          |                               |
| Obser        | ver:  |      |   | . :                        |            |         | C       | nec     | kec      | 1:       |        |         |    |           |          |          |             |     |     |          |      |       |   |   |          |                               |
| ۲.           | DIS   | Τ.   | B | ۵۲                         | K-\$       | NC      | 1.1     | AL<br>F | 4.745    | 2F-      | SIG    | GL      | IT |           |          | 4        | ini.<br>Sec | łFl | Ê   | RE       | N    | CE    |   |   |          | REMARKS                       |
|              |       | m    |   |                            | m          |         |         |         |          | 'n       |        |         |    |           |          | -l-<br>m |             |     |     |          |      | <br>п | 1 |   |          | 1980. F. F                    |
|              |       |      |   |                            | 9<br>9     | KK<br>K | 4       |         | <i>)</i> | 9.<br>   | ₽      | 5       |    |           | 2        | • • •    |             | 8   |     | 2        |      |       |   |   |          | gh 15m                        |
| <i>B</i>     |       |      |   | -                          | •          | 4       | đ.      |         | 0        | •        | Ð      | ۔<br>بر | Z  |           | 0        | •        | F           | 20  |     |          |      | - 9   |   |   |          | gh 25m.                       |
|              |       |      |   |                            | •          |         |         |         |          | •        |        |         |    | · · · · · |          |          |             |     |     |          | <br> |       |   |   |          |                               |
|              |       |      |   |                            | •          | -       |         |         | 3 .<br>  | 9        |        |         |    |           |          | <br>     |             |     |     |          |      | •     |   |   |          |                               |
|              |       |      |   |                            | _•<br>_•   |         |         |         |          | •        |        |         |    | -         |          | 9        |             |     |     |          |      |       |   |   |          | •                             |
|              |       |      |   |                            | <br>       |         |         |         |          |          |        |         |    |           |          | •        |             |     |     |          |      | •     |   |   |          |                               |
|              |       |      | ) |                            | 9<br>      |         |         |         |          | 4        |        | -       |    |           |          | _ 9 _    |             |     |     | (1       |      |       |   |   |          |                               |
|              |       |      |   |                            | و<br>      |         |         |         |          | •        | <br>A- |         |    |           |          | 9<br>- 9 |             |     |     |          |      | •     |   |   |          |                               |
|              |       |      |   |                            | •/         |         |         |         |          |          | Å      |         |    |           |          | •<br>•   |             |     |     |          |      | •     |   |   |          |                               |
|              |       |      |   |                            | 1          |         | 251     | y<br>Y  |          | 4        |        |         |    |           | 251      | •<br>79  |             |     |     |          |      |       |   |   |          |                               |
|              |       |      | 1 | - <u>M</u>                 | 9<br>      |         |         | -       |          | <br>     | *      | 4       |    |           |          | •        |             |     |     |          | ~ -  |       |   |   |          |                               |
|              |       |      |   |                            |            |         |         |         |          | •        |        |         |    |           |          | •        |             |     |     |          |      | 4     |   |   |          |                               |
|              |       |      |   | 1.<br>1.<br>1.<br>1.<br>1. |            |         |         |         |          | 9        |        |         |    |           |          | _1       | •           |     |     |          |      | •     |   |   |          |                               |
|              |       |      |   |                            | •          |         |         |         |          | 9        |        |         |    |           |          |          |             |     |     |          |      |       |   |   |          |                               |
|              |       |      |   |                            |            |         |         |         |          | -        |        |         |    |           |          | <br>     |             |     |     |          |      | •     |   |   |          |                               |
|              |       |      |   |                            |            |         |         |         |          |          |        |         |    |           |          |          |             |     |     |          |      | 4     |   |   |          |                               |
|              |       |      |   |                            |            |         |         |         |          | 4        |        |         |    |           |          | 4        |             |     |     |          |      |       |   |   |          | T <sub>1</sub> = , °C         |
| DTAL<br>IECK |       |      |   |                            | <b>و</b> ا |         |         |         |          | <b>*</b> |        |         |    |           |          | •        |             |     |     |          |      |       |   |   |          | $\frac{T_2 = , C}{T_1 = , C}$ |
| SULT<br>FRC  | 1/2   | ∆h   |   |                            |            | 11      |         | T(      |          | <u> </u> | 1      |         | 1  |           | <u> </u> | [        | <u> </u>    | ]   |     | <br>     | 1    | •     |   | 1 | <u> </u> | , :, :<br>  ( ) :.S. P.       |