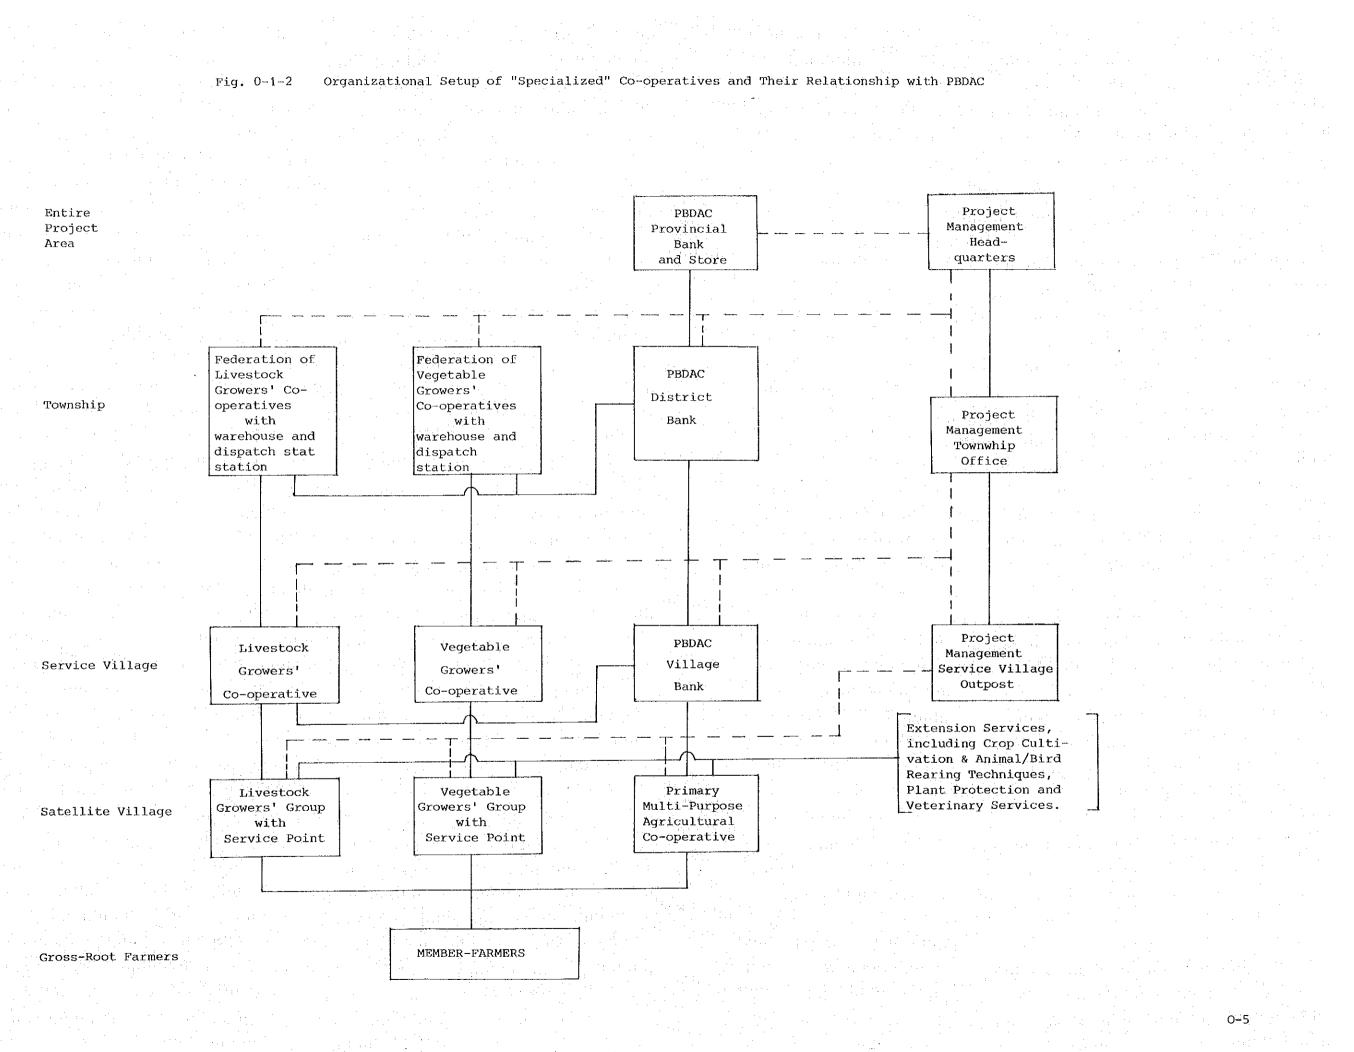

to destinations are rather different from that of "controlled" crops. Similarly, livestock growers should be entitled to a guaranteed supply of fodder (particularly enriched feedstuff), good veterinary care, and profitable marketing which will involve collection and processing of milk and slaughtering; poultry, again, will require veterinary care for healthy growth of birds, collection and packaging of eggs and shipments of eggs and meat, in quite a different manner to vegetables and "controlled" crops. In fact, agriculture-based processing industries will badly need such organizational setup for their sound operation. Organizational setup of these "specialized" co-operative is shown in Fig. 0-1-2: Organizational Set-Up of "Specialized" Co-operatives and Their Relationships with PBDAC.





1-3 Function of Different Co-operatives

The function of such a "specialized" co-operative system will be almost the same with that of the Multi-Purpose Agricultural Co-operative except that while the latter provides linked-up services primarily for "controlled" crop production, the former does so for livestock raising and vegetable production. The Multi-Purpose Agricultural Co-operative (MPAC) is expected to serve its member-farmers fairly well for their enlarged reproduction of the "controlled" crops items, by virtue of its functioning as an agent of the PBDAC Village Bank at the service village level. This PBDAC Village Bank can in turn expect help from the PBDAC District Bank (in our project area, it will be established at Township level) which can likewise expect help from the PBDAC