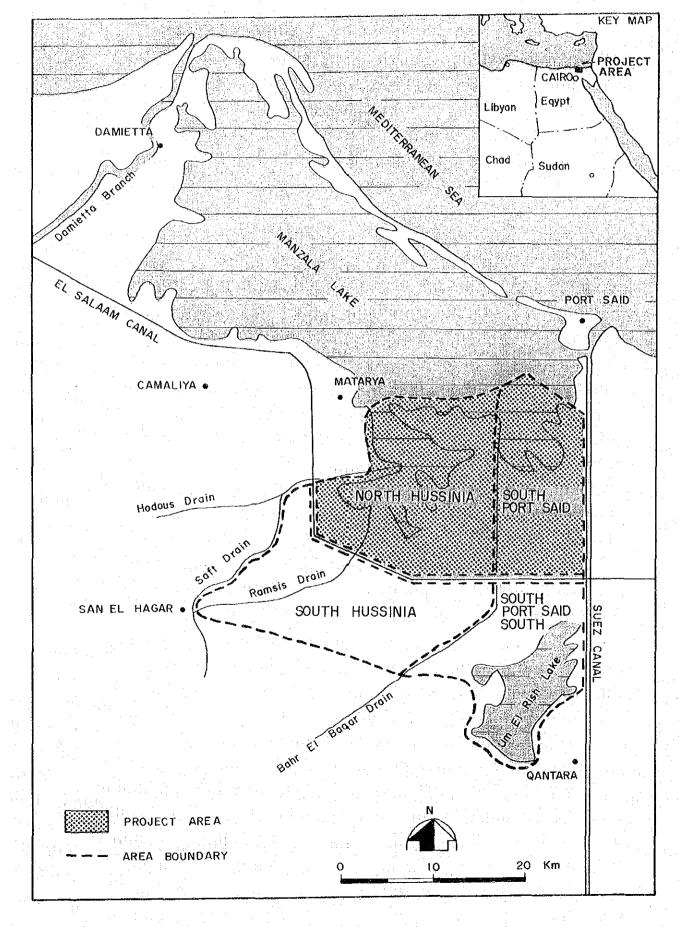

NORTH HUSSINIA VALLEY AND SOUTH PORT SAID AGRICULTURAL DEVELOPMENT PROJECT LOCATION MAP