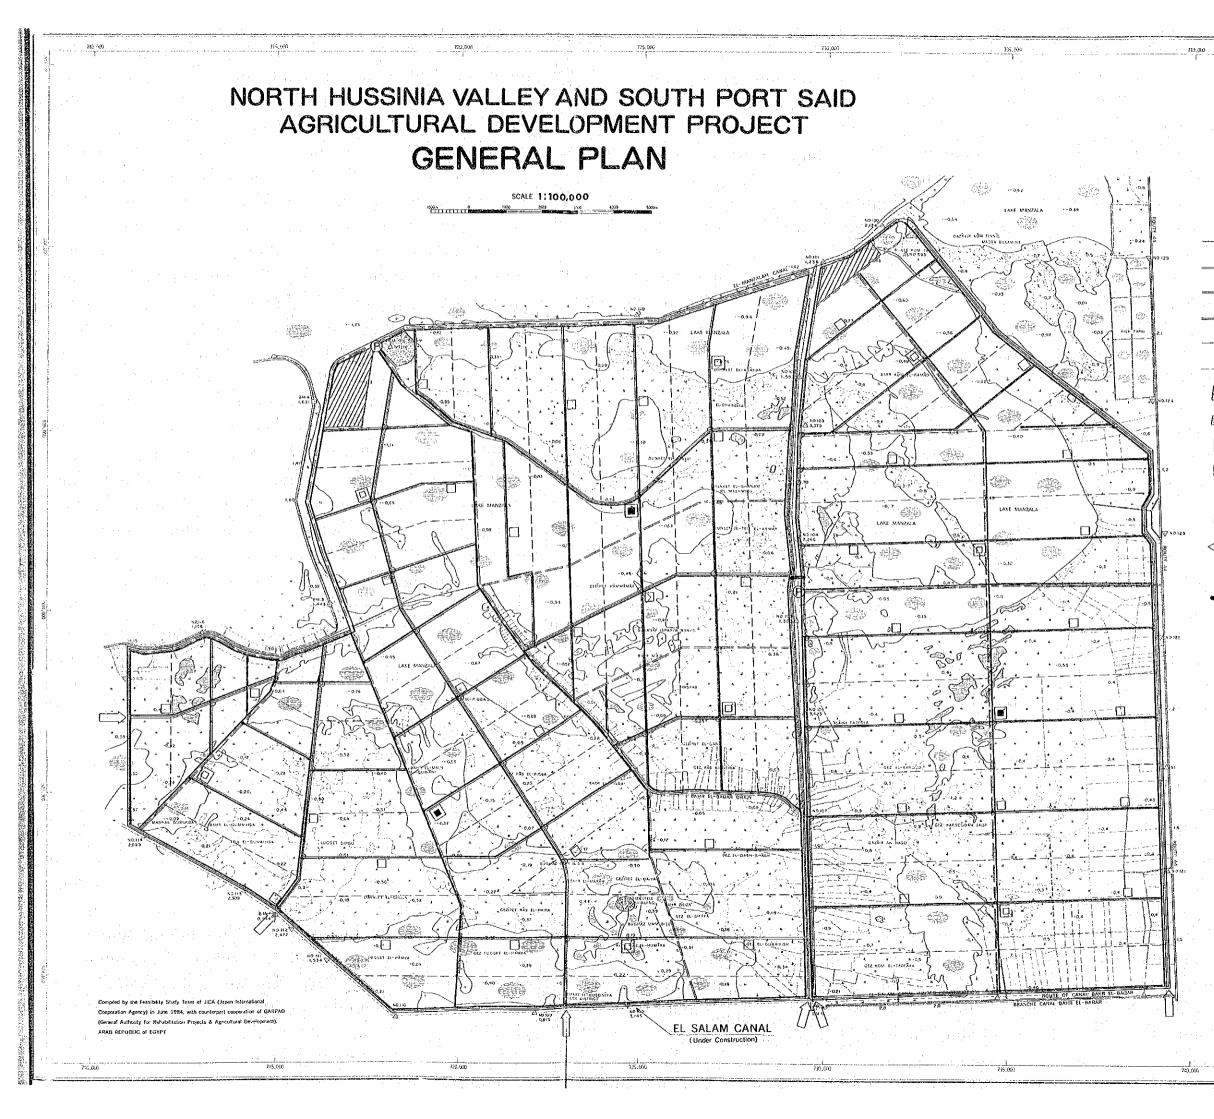

NORTH HUSSINIA VALLEY AND SOUTH PORT SAID AGRICULTURAL DEVELOPMENT PROJECT LOCATION MAP

### L LEGEND

|          | Priect Boundary                |
|----------|--------------------------------|
|          | Main Road                      |
|          | Main Irrigation Canal          |
|          | Main Drainage Canal            |
|          | Secondary Irrigation Canal     |
|          | Secondary Draingge Canal       |
|          | Agro-Industrial Zone           |
|          | Ruin                           |
|          | Cenctral Village               |
|          | Service Village                |
|          | Satellite Village              |
| Ø        | Drainage Pumping Station       |
| ()<br>() | Intake of Main Canal           |
| -0       | intake of Secondary Canal      |
|          | Bridge on Bashitir Drainage Ci |