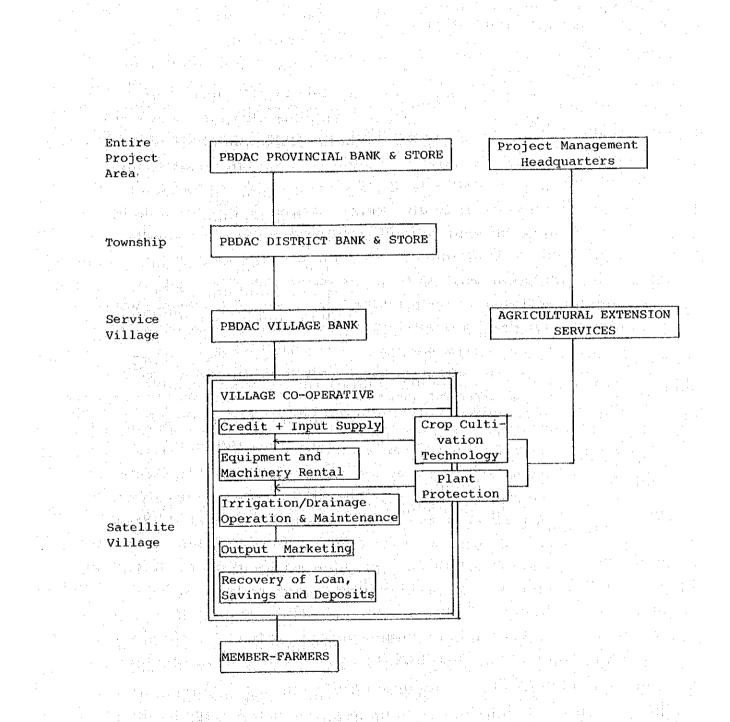

in Satellite Village. In order to provide satisfactory agricultural supporting services (comprising, out of others, rural credit, inputs supply, extension, and marketing) with the entire farm-households in the project area, it is advisable to make it semi-compulsory on the part of the farmers to become members of the Multi-Purpose Agricultural Co-operative to be organized in each and every satellite village. The important-most functions of the satellite village agricultural co-operative would be to:

(i) Establish cropping patterns and crop rotation systems
 as advised by the Project Management Headquarters;

(ii) Co-ordinate with PBDAC in the delivery of inputs and credit to the member-farmers and the collection and marketing of agricultural produce ("controlled" crops, in particular);



Flow Chart of Agricultural Supporting Services and The Role of Multi-Purpose Agricultural Co-operative in Satellite Village

0-2

Fig. 0-1-1

(iii) Taking up the leadership of its member-farmers in water management and control as well as O&M of irrigation/drainage facilities below the tertiary channels in its service-area;

(iv) Facilitating the delivery and dissemination of agricultural extension services and advice to its member-farmers;

(v) Providing the special agricultural services including plant protection, equipment and machinery rental, etc.
(vi) Encouraging its member-farmers for saving and depositing their surplus capital at the village co-operative so that they may be enabled to depend less and less on the PBDAC's loans for seasonal crop cultivation, and for buying an increa