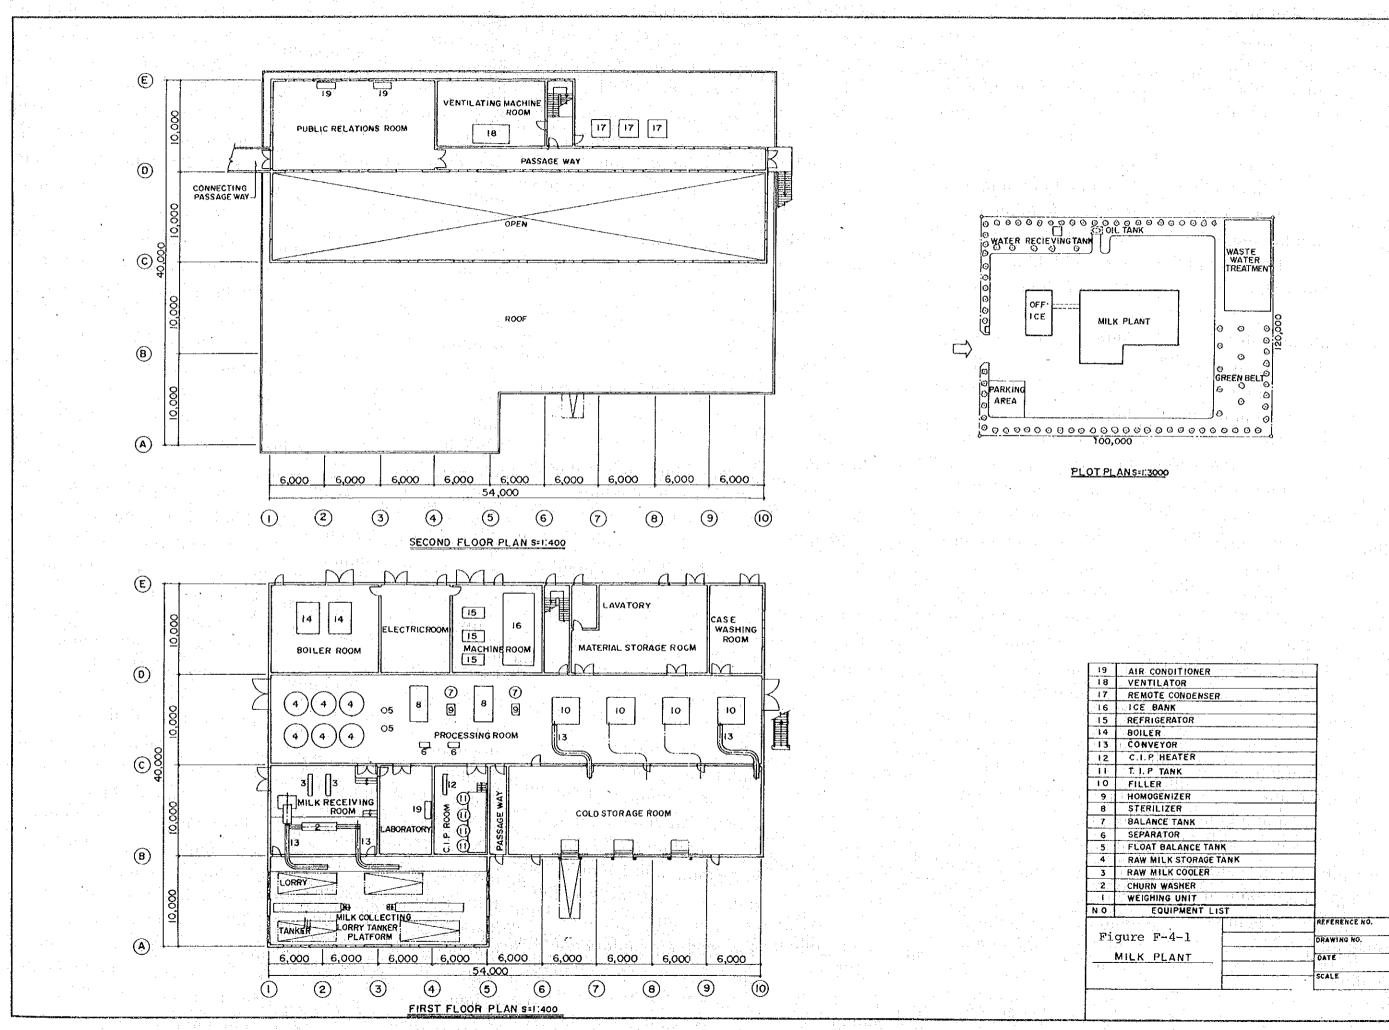

cedures

Figure F-4-1 shows a layout for U.H.T. milk to which necessary facilities for butter and white cheese would have to be added. In the proposed milk plant, indirect method will be adopted for U.H.T., that is: the final heating of the milk is done by heat exchange without the milk coming into direct contact with the heating medium.

The plant would need to have a well-equipped laboratory which is staffed with qualified and experienced personnel capable of carrying out check and control of the incoming raw milk quality, control of processing operations and monitoring of the quality of products leaving the factory.

## 4-5 Capital Costs

Tables F-4-1 and F-4-2 give details of the individual components of the proposed milk processing plants along with an estimate of capital costs.

37



|                                                    |           |               | Factory   | Year      |          |
|----------------------------------------------------|-----------|---------------|-----------|-----------|----------|
| Specifications of Processing<br>Equipment          | <u>1</u>  | 2             | <u>5</u>  | <u>8</u>  | Total    |
| Milk reception and recombing                       | 340,340   | · _           | 340,340   | 340,340   | 1,020,0  |
| Pasteurization                                     | 196,470   | -             | 196,470   | 196,470   | 989,4    |
| U.H.T. Treatment                                   | 483,200   | :<br>•••      | 265,300   | 263,300   | 849,9    |
| Asceptic Packing                                   | 200,350   | -             | 200,300