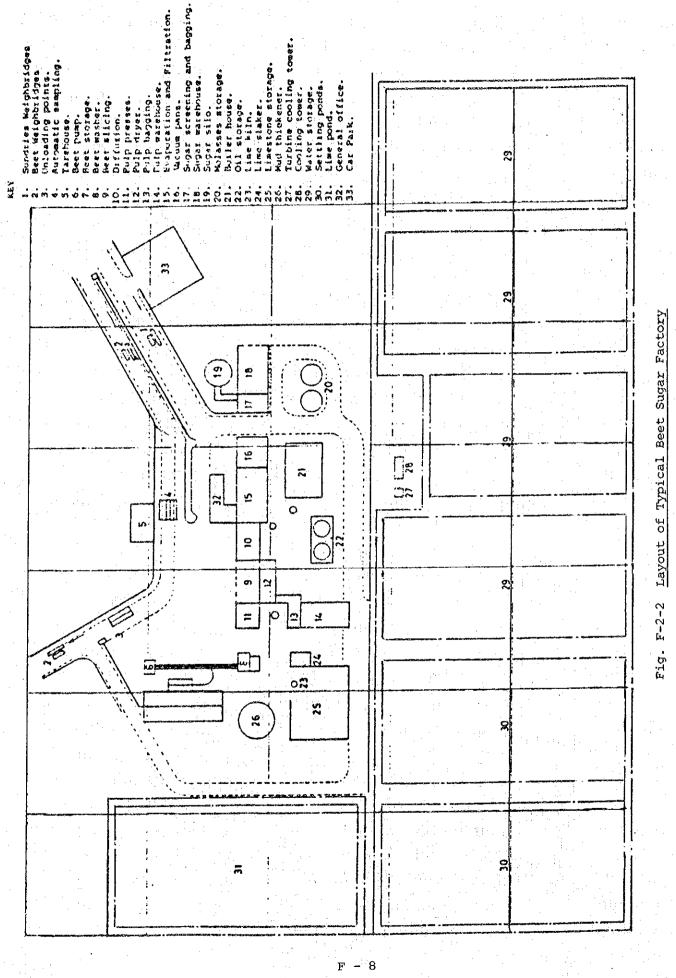

#### 2-4 Factory Layout

A practical factory layout is normally fixed after taking into consideration the location of incoming roads and services, the prevailing wind, site gradients etc. The layout of a typical beet sugar factory is shown in Fig. F-2-2. Each square dividing the envisaged factory site would represent approximately 5 feddam.

The factory itself would be of two storeys, with the major processing plant sited in the second floor, 8 m above ground level. Pumps, tanks, etc. would be on the ground floor.