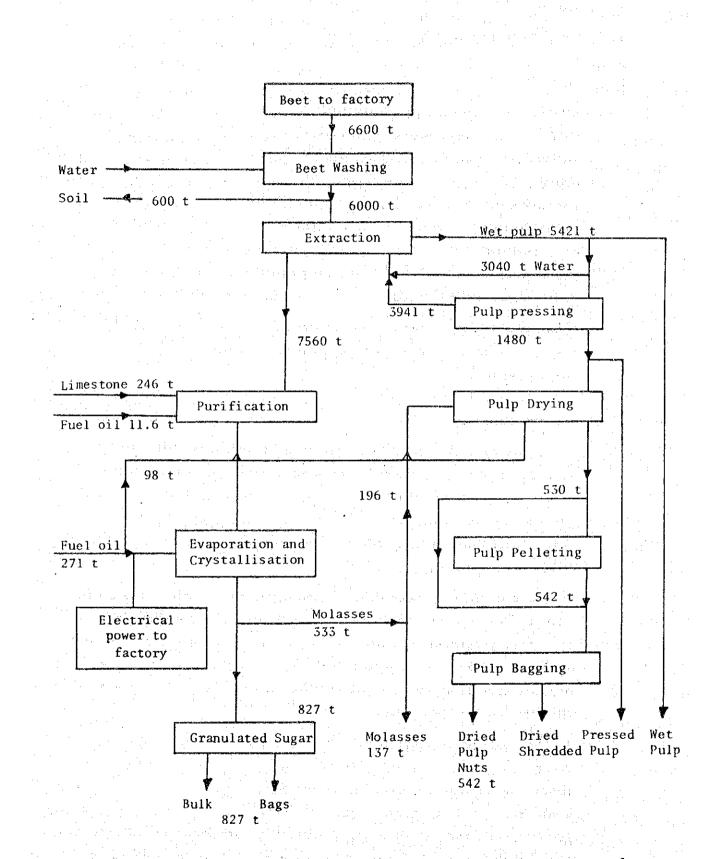

#### 2-2 Factory Capacity

The capacity of the proposed beet sugar factory has been designed at 6,000 tons/day of washed beet sliced prior to the extraction stage. The sugar content of the material beet has been taken as 17% and the thickness juice purity after evaporation at 90.0. Major inputs and outputs for beet processing are shown in Fig. F-2-1.

Fig. F-2-1 Major Inputs and Outputs for 6000 Tonnes of Beet Processed

| •                    | <br>('000 ton) | PROJECT AREA            | Total Q'ty<br>for               |      |                                       | · · · |       | 75.3  | 143.0 | 308.7      | 418.0 | 547 9 | 602.1    | 600.0 | 600.0 | 600.4 |           | ÷           | · · · · · · · · · · · · · · · · · · · |   |
|----------------------|----------------|-------------------------|---------------------------------|------|---------------------------------------|-------|-------|-------|-------|------------|-------|-------|----------|-------|-------|-------|-----------|-------------|---------------------------------------|---|
|                      | )001)          | PORT SAID P             | Supply<br>to<br>South           |      |                                       |       |       |       |       |            |       |       |          | 44.1  | 68.1  | 78.0  |           | •           |                                       |   |
|                      |                | NORTH HUSSINIA/SOUTH PC | Local Pro-<br>duction           |      |                                       | <br>  |       | 75.3  | 143.0 | 308:7      | 418.0 | 547.9 | 602.1    | 644.1 | 668.1 | 678.4 |           | →<br>→      |                                       |   |
| Processing           |                | NORTH HUSS              | Factory<br>Year                 |      | Ч                                     | 7     | m     | 4     | ហ     | . <b>v</b> | 2     | 00    | თ        | 10    | 11    | 12    |           | >           |                                       |   |
| Beet Available for F |                | t area                  | Total Q'ty<br>for<br>Processing |      | 11.2                                  | 145.4 | 198.8 | 204.8 | 298.3 | 334.8      | 357.9 | 374.4 | 389.2    | 446.6 | 470.6 | 480.5 |           | <b>&gt;</b> | · · · · · · · · · · · · · · · · · · · | - |
| ar Beet 7            |                | A PROJECT AREA          | Supply<br>from<br>North         |      |                                       |       |       |       |       | • • •      |       |       | :        | 44.1  | 68.1  | 78.0  | }         | <b>&gt;</b> |                                       | - |
| e F-2-1 Sugar        |                | AINISSUH HTUOS          | Local Pro-<br>duction           |      | 11.2                                  | 145.4 | 198.8 | 204.8 | 298-3 | 334.8      | 357.9 | 374.4 | 389.2    | 402.5 | 402.5 | 402.5 |           |             | · · · · · · · · · · · · · · · · · · · |   |
| Table                |                |                         | Factory<br>Year                 | ĥ    | 4                                     | ഗ     | 9     | 2     | œ     | ס          | 10    | H     | 12       | 13    | 14    | 12    |           | •           |                                       |   |
|                      |                |                         | Year                            | 1992 | 1993                                  | 1994  | 1995  | 1996  | 1997  | 1998       | 666T  | 2000  | 2001     | 2002  | 2003  | 2004  | 2005      | 2006        | 2007                                  |   |
|                      |                |                         |                                 |      |                                       |       |       |       |       |            |       |       |          |       |       |       |           | · · · · ·   |                                       |   |
|                      |                | ik<br>G                 |                                 |      | · · · · · · · · · · · · · · · · · · · |       | F     | 1     | 5     | -<br>-<br> |       |       | - 1<br>- |       | . *   |       | e<br>e ta |             | e<br>Serence<br>Estat                 |   |