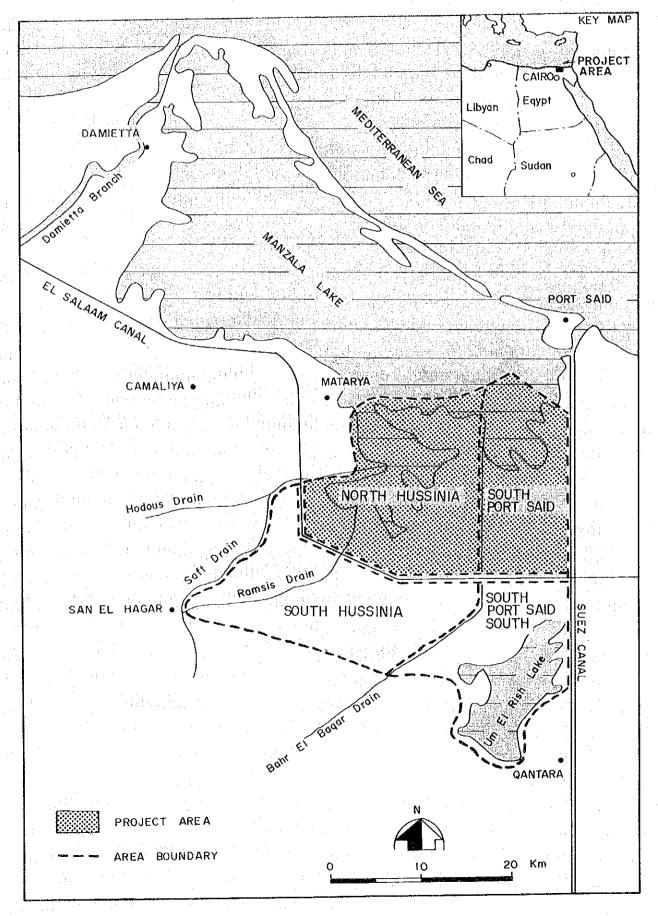

### NORTH HUSSINIA VALLEY AND SOUTH PORT SAID AGRICULTURAL DEVELOPMENT PROJECT LOCATION MAP