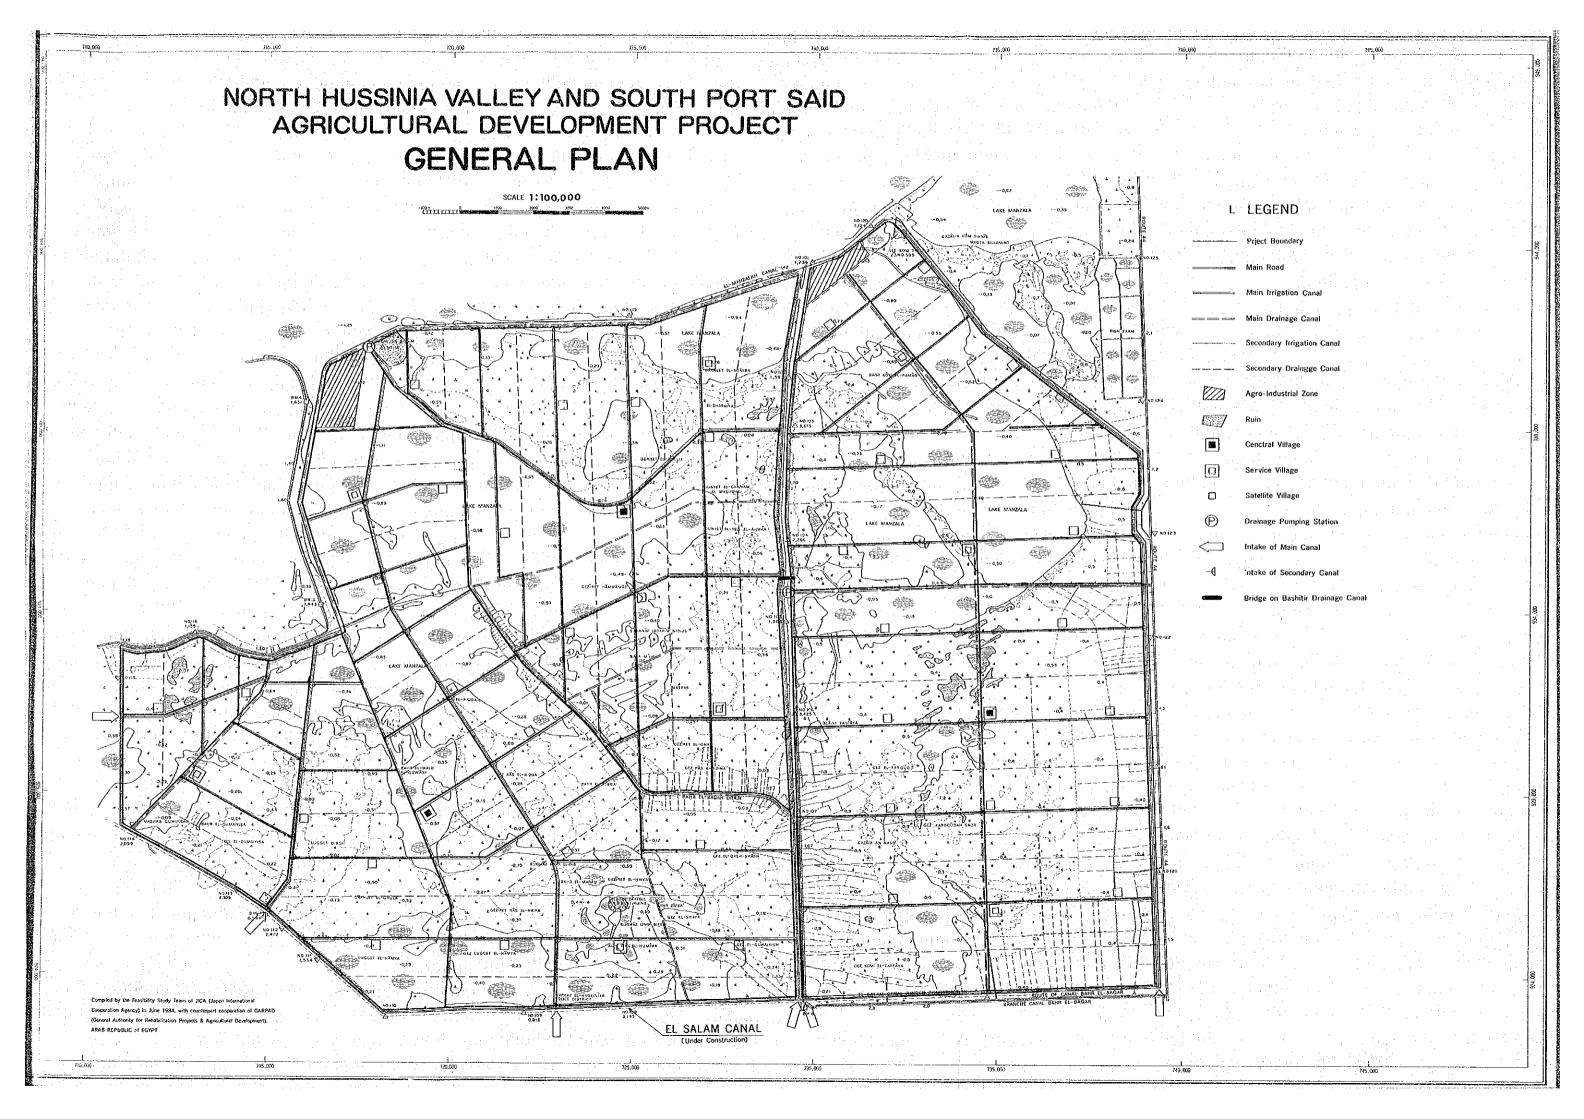

### NORTH HUSSINIA VALLEY AND SOUTH PORT SAID AGRICULTURAL DEVELOPMENT PROJECT LOCATION MAP