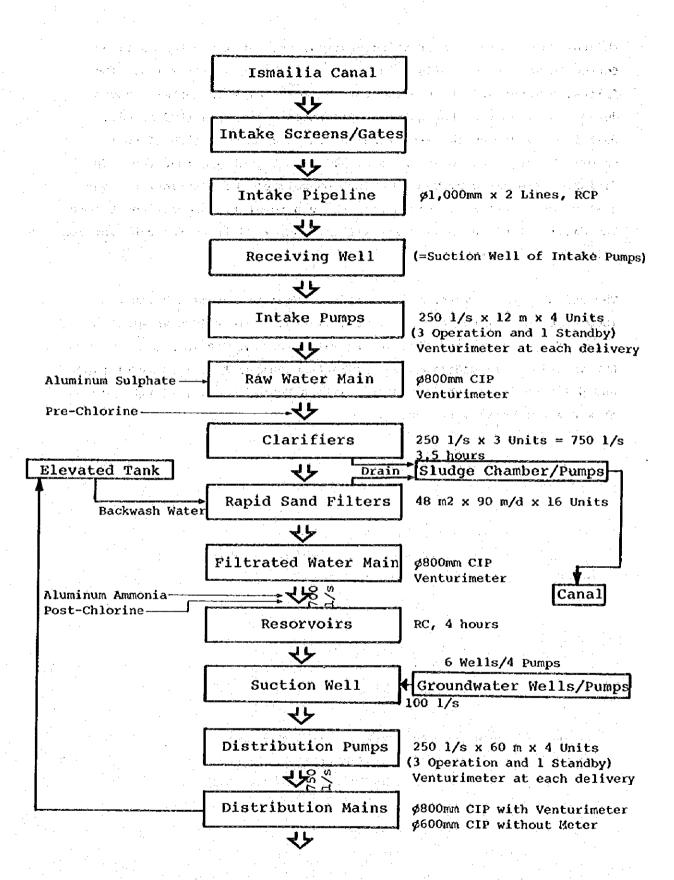

In 1959, the Abbasa Regional water Supply System was completed. This system was intended to cover a wide area which had been left without public water supply. To this end, one large treatment plant named "Abbasa Water Treatment Plant" was constructed in Abbasa of Abu Hammad Markaz, at a site along Ismailia Canal. The plant has been treating the surface water of the canal by rapid sand filtration process with chlorination afterwards. The treated water was supplied to the northern area of the Governorate as well as the southern area, through long-distance transmission, helped by the distribution pumps in the plant and booster pumps on the way of transmission. In later years, to supplement the production capacity, groundwater stations and so-called compact nits treating canal water were added to the system. They are located in the middle and/or at the end of the service area.