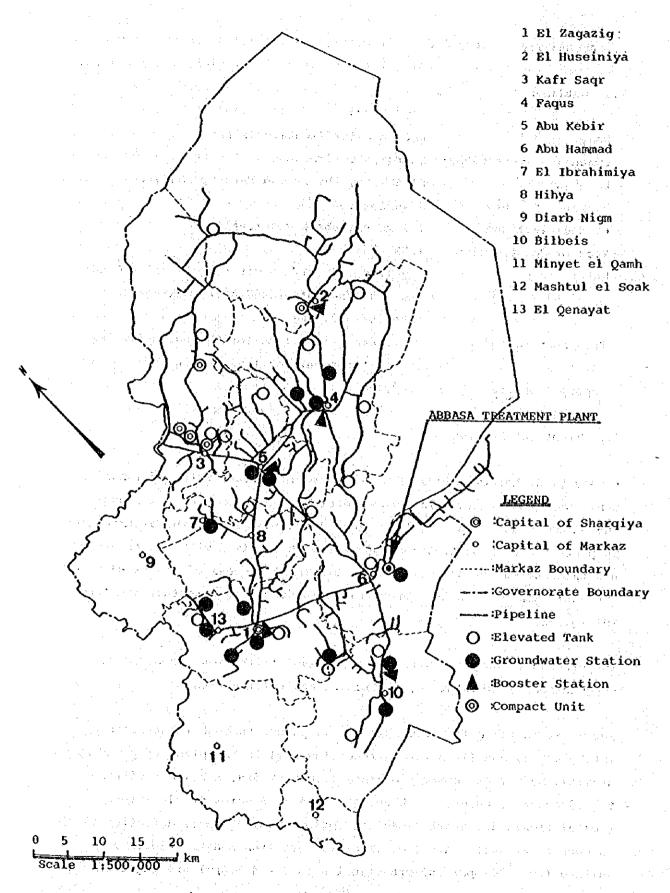

7) The service areas covered by the systems are:

(i) City-owned systems : 9 cities with 607,000 people

(ii) Housing Department's systems: 189 villages with 802,000 people

(iii) Abbasa system : 3 cities, 1 town and 240

villages with 1,549,000 people

in total

In 1959, the Abbasa Regional water Supply System was completed. This system was intended to cover a wide area which had been left without public water supply. To this end, one large treatment plant named "Abbasa Water Treatment Plant" was constructed in Abbasa of Abu Hammad Markaz, at a site along Ismailia Canal. The plant has been treating the surface water of the canal by rapid sand filtration process with chlorination afterwards. The treated water was supplied to the northern area of the Governorate as well as the southern area, through long-distance transmission, helped by the distribution pumps in the plant and booster pumps on the way of transmission. In later years, to supplement the production capacity, groundwater stations and so-called compact nits treating canal water were added to the system. They are located in the middle and/or at the end of the service area.