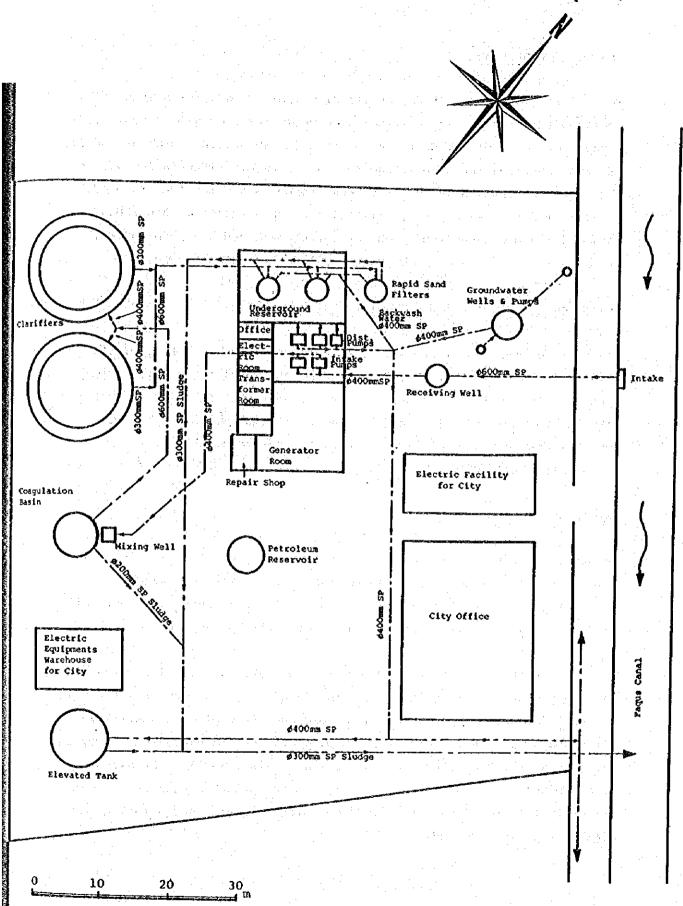

In 1959, the Abbasa Regional water Supply System was completed. This system was intended to cover a wide area which had been left without public water supply. To this end, one large treatment plant named "Abbasa Water Treatment Plant" was constructed in Abbasa of Abu Hammad Markaz, at a site along Ismailia Canal. The plant has been treating the surface water of the canal by rapid sand filtration process with chlorination afterwards. The treated water was supplied to the northern area of the Governorate as well as the southern area, through long-distance transmission, helped by the distribution pumps in the plant and booster pumps on the way of transmission. In later years, to supplement the production capacity, groundwater stations and so-called compact nits treating canal water were added to the system. They are located in the middle and/or at the end of the service area.