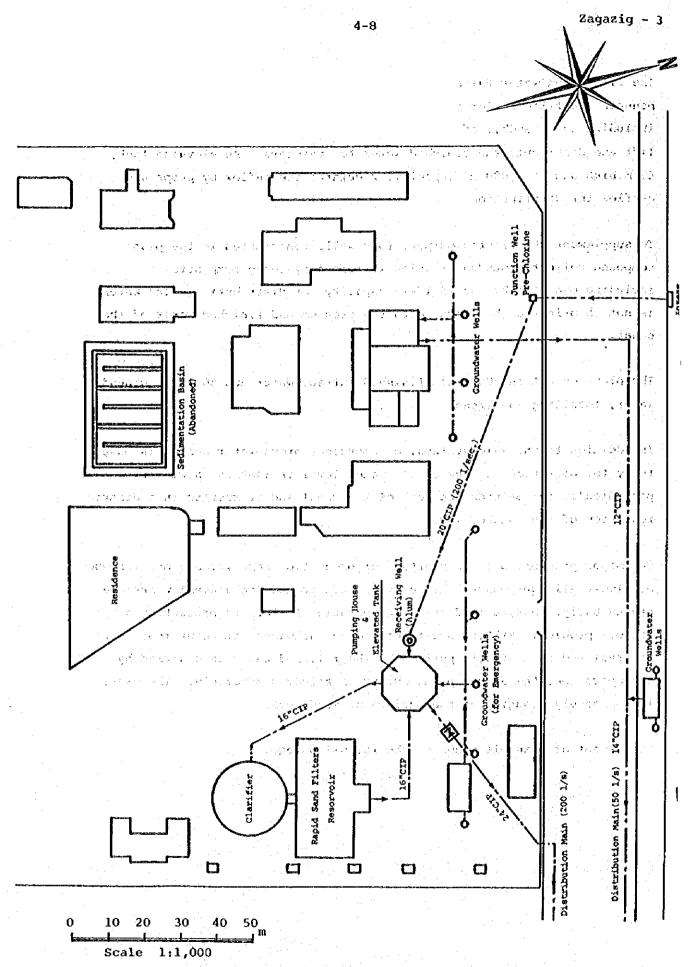

# Brief History of Systems

- Among the above three kinds of the public water supply systems, historically, the city-owned systems are oldest in development. The oldest system was constructed in 1909 in Zagazig City, with Muweis Canal water treated by plain sedimentation, and the second oldest ones were installed in 1928 both in Bilbeis City with Ismailia Canal water without treatment and in Minyet el Qamh City with groundwater. In 1954, Diarb Nigm City, the latest, commenced supply with groundwater, thus making 9 cities have their own public water supply systems. The remaining 4 urban municipalities (3 cities and one town) were supplied in 1959 by the Abbasa Regional Water Supply System upon completion.
- 9) In the years from 1950 to 1956, the Housing Department's Water Supply Systems were constructed to supply to local villages. The water source was the groundwater available locally. Therefore, the area served by the Housing Department's systems was limited to the southern part of the Governorate, since in the northern part the groundwater was not potable due to salinity. The systems supply 189 villages in 7 Markazes.