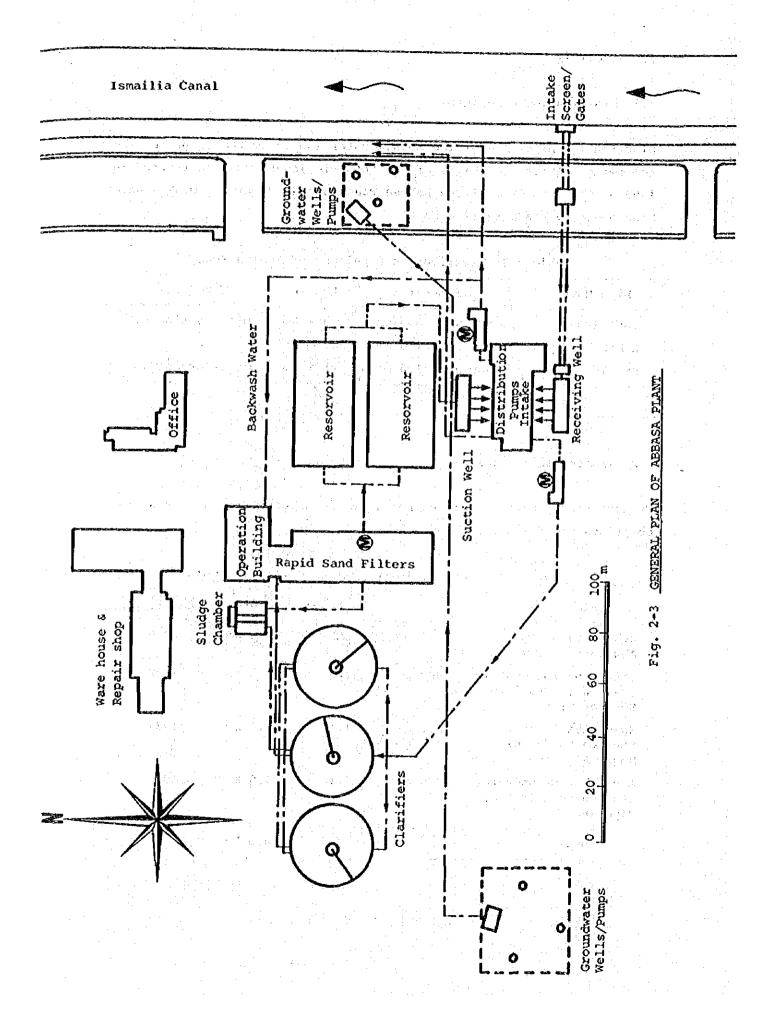

In 1959, the Abbasa Regional water Supply System was completed. This system was intended to cover a wide area which had been left without public water supply. To this end, one large treatment plant named "Abbasa Water Treatment Plant" was constructed in Abbasa of Abu Hammad Markaz, at a site along Ismailia Canal. The plant has been treating the surface water of the canal by rapid sand filtration process with chlorination afterwards. The treated water was supplied to the northern area of the Governorate as well as the southern area, through long-distance transmission, helped by the distribution pumps in the plant and booster pumps on the way of transmission. In later years, to supplement the production capacity, groundwater stations and so-called compact nits treating canal water were added to the system. They are located in the middle and/or at the end of the service area.