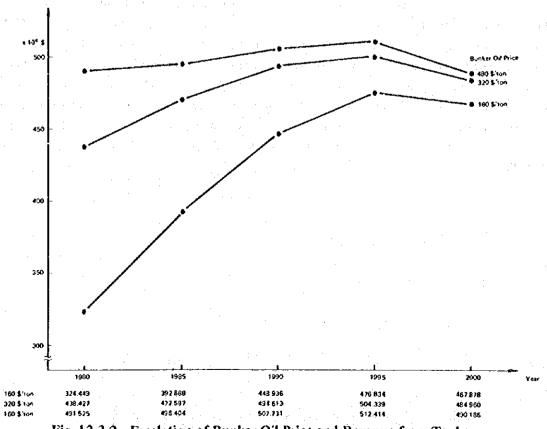

ng the prosperous period after 1990, however, the additional number of ships diverted to Suez would be small and little revenue increase is expected. In other words, it is understood that increases in bunker oil price during a slack period largely contribute to the increased revenue of the SCA. From this point of view, the possibility of bunker oil price increases is a matter to which attention should be paid. However, judging from the move to save oil, etc. in developed countries after the Tokyo Summit, there is conceivably little possibility of a drastic price change as in 1979. Therefore, the effects of Bunker oil price will probably not be so important when compared with the tanker market condition.



Fig. 12-3-1 Escalation of Bunker Oil Price and Number of Tankers through the Canal



Fig. 12-3-2 Escalation of Bunker Oil Price and Revenue from Tankers

#### 4. The Effect of Canal Transit Toll Changes

When the tanker market goes down, the C/C route becomes more competitive than the C/S route for VLCC and, therefore, fewer tankers will prefer the C/S route. The actual behavior of tankers after the reopening of the canal has verified this.

Even were the canal to expand in the future, if the tanker market is slack, the trading of VLCC and ULCC will be shifted from S/S to C/S and/or from C/S to C/C, and as a result, Canal revenue will decrease. On the other hand, if the market is prosperous, a shift from C/C to C/S and/or from C/S to S/S will take place, resulting in increased Canal revenue.

Here, a calculation was made to estimate the amount of increase or decrease in