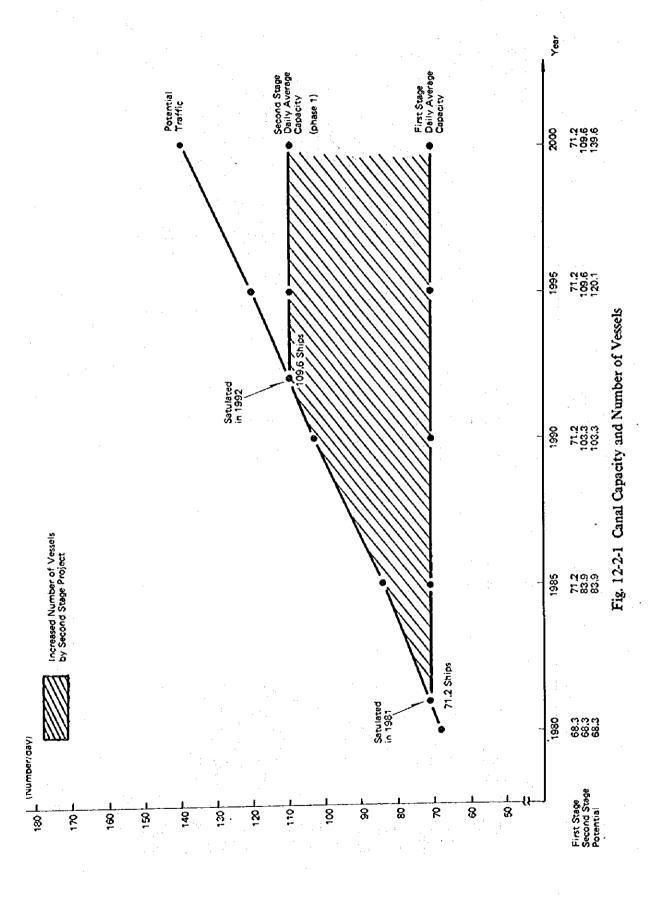

on Fig. 12-2-5. It will reach 3,941 million US dollars in 2000, which is equivalent to:

$$\frac{3941 \text{ mill. US}}{(139.6-71.2) \text{ ships/day x 365 days}} = 158,000\$/\text{ship}$$

After the Second Stage Canal, the increase in shipping cost will be 2,033 million US dollars in 2000. The global shipping cost savings (benefits) in 2000 will be 1,908 million US dollars, if the Phase II Project is additionally performed after Phase I.

In either case, effects of Canal capacity on global shipping costs is very large, and the importance of securing Canal capacity can be realized.

Also, the diversion of larger ships to Cape (this is well probable) will bring a drastic decrease in canal revenue. Therefore, it is also important to secure the capacity from the viewpoint of Canal revenue.





Fig. 12-2-2 Canal Capacity and Revenue
(The Case of Average Fleet diverted to the Cape)



Fig. 12-2-3 Canal Capacity and Increase in Grobal Shipping Cost (The Case of Average Fleet diverted to the Cape)



Fig. 12-2-4 Canal Capacity and Revenue
(The Case of Larger Ships diverted to the Cape)



Fig. 12-2-5 Canal Copacity and Increase in Grobal Shipping Cost (The Case of Larger Ships diverted to the Cape)

#### 3. The Effect of the Escalation of Bunker Oil Price

In 1979, the bunker oil price suddenly increased and as of July 1979, the price of 'C' heavy oil is \$160 per ton, or two times the 1978 level.

The increase in bunker oil price not only brings about an increase in shipping cost per ton of cargo but also greatly effects the number of transit ships through Suez Canal.

A brief