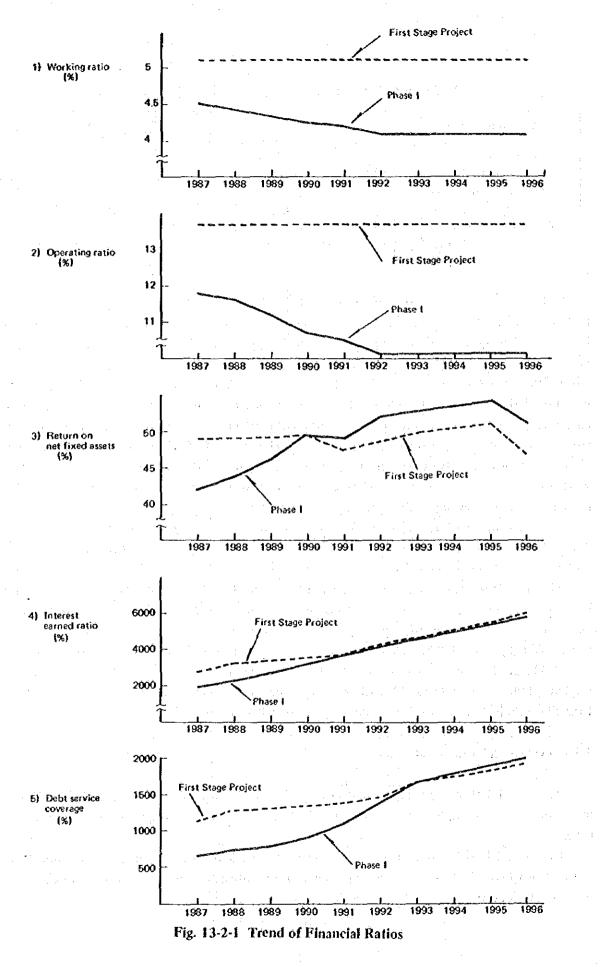

avorable value for profit-making potential, if the enormous amount of investment of Phase I is considered.

Table 13-2-12 shows the financial ratios for each fiscal year in case where Phase I is implemented, while on Table 13-2-13 are shown the financial ratios after the completion of the First Stage Project in the case where Phase I is not implemented.

# 2-5-2 Evaluation by financial statements

Table 13-1-1 (Income Statement after Phase I Project) shows the income position of SCA as whole in the case of implementation of Phase I. It's earning capacity is confirmed to be favorably high.

On Table 13-2-14 is shown the Statement of Source & Application of Funds of whole SCA in the case where Phase I is implemented. There is no problem as to fund management if viewed from this table, too.



-444-

Table 13-2-12 Financial Ratios Statement (Phase 1 Project)

(10<sup>3</sup> LE)

| (reli)