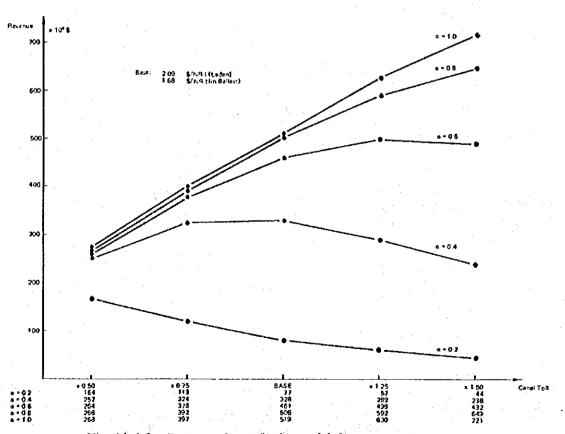

#### 4. Overall Evaluation based on the Economic Analysis

From the results of economic analysis the following conclusions can be drawn:

- (a) From the viewpoint of national economy, at least 25% of IRR can be expected for the Phase I. Since IRR of transport projects in Egypt is about 15%, it may be said that Phase I is capable of producing a very high profit for the national economy.
- (b) The Phase I project is capable of producing benefits for the national economy of Egypt and, at the same time, world economy also can enjoy the saving of transportation costs from the avoidance of Cape routing and the shortening of transit time through the Canal. World economic IRR of this project estimated from these benefits is at least 50%. Of the 50% of IRR, about 25% is shared by the Egyptian economy through the increase in the toll revenue, and remaining 25% by shippers and shipowners in the world through the saving of transportation expenses.
- (c) In the case where Phase I is completed earlier than the scheduled time, sufficient IRR can be expected even if the traffic demand increases at the rate of Base Case. If the demand increases at the rate of High Case, nearly same percentage of IRR is obtained as in the case where the construction works were implemented according to the standard schedule. If the construction is completed earlier, waiting for transit attributable to the shortage of Canal capacity will not increase even if the traffic demand increases at a higher rate (High Case).
- (d) This projects is capable of producing high internal rates of return against various kinds of sensitivity analysis and therefore, from the viewpoint of economic profitability, there is no problem which may obstruct the implementation of this project.
- (e) Even if the total doubling of the Canal is carried out to eliminate the waiting time for transit at the both ends of the Canal which before the completion of the total doubling is normally needed for the formation of convoys and, in addition, to meet unexpected increase of demand, sufficient effects of investment is expected. Further, early implementation of the doubling will result in such uncalculated effects as the prevention of the Canal closure due to shipping accidents.