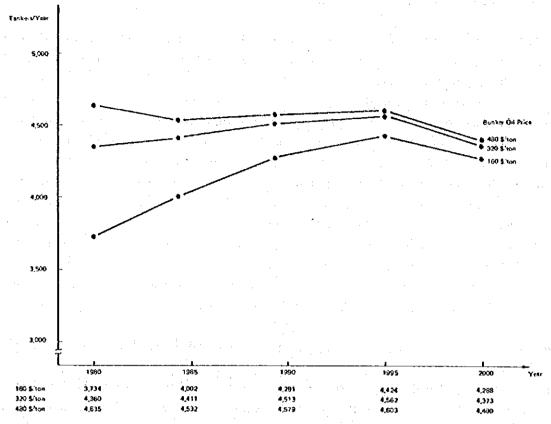

e the number of tankers via Suez, bringing about a considerable revenue increase. During the prosperous period after 1990, however, the additional number of ships diverted to Suez would be small and little revenue increase is expected. In other words, it is understood that increases in bunker oil price during a slack period largely contribute to the increased revenue of the SCA. From this point of view, the possibility of bunker oil price increases is a matter to which attention should be paid. However, judging from the move to save oil, etc. in developed countries after the Tokyo Summit, there is conceivably little possibility of a drastic price change as in 1979. Therefore, the effects of Bunker oil price will probably not be so important when compared with the tanker market condition.



Fig. 12-3-1 Escalation of Bunker Oil Price and Number of Tankers through the Canal



Fig. 12-3-2 Escalation of Bunker Oil Price and Revenue from Tankers

#### 4. The Effect of Canal Transit Toll Changes

When the tanker market goes down, the C/C route becomes more competitive than the C/S route for VLCC and, therefore, fewer tankers will prefer the C/S route. The actual behavior of tankers after the reopening of the canal has verified this.

Even were the canal to expand in the future, if the tanker market is slack, the trading of VLCC and ULCC will be shifted from S/S to C/S and/or from C/S to C/C, and as a result, Canal revenue will decrease. On the other hand, if the market is prosperous, a shift from C/C to C/S and/or from C/S to S/S will take place, resulting in increased Canal rev