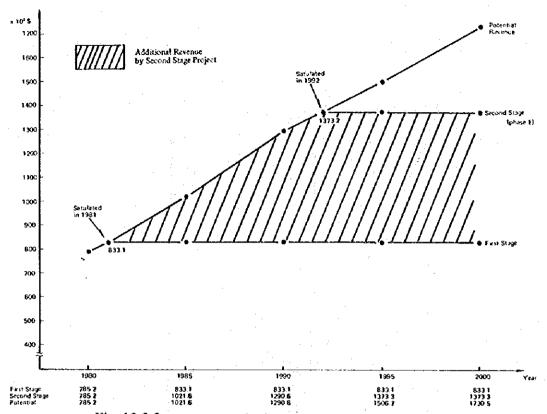

n Fig. 12-2-5. It will reach 3,941 million US dollars in 2000, which is equivalent to:

$$\frac{3941 \text{ mill. US}}{(139.6-71.2) \text{ ships/day x 365 days}} = 158,000\$/\text{ship}$$

After the Second Stage Canal, the increase in shipping cost will be 2,033 million US dollars in 2000. The global shipping cost savings (benefits) in 2000 will be 1,908 million US dollars, if the Phase II Project is additionally performed after Phase I.

In either case, effects of Canal capacity on global shipping costs is very large, and the importance of securing Canal capacity can be realized.

Also, the diversion of larger ships to Cape (this is well probable) will bring a drastic decrease in canal revenue. Therefore, it is also important to secure the capacity from the viewpoint of Canal revenue.





Fig. 12-2-2 Canal Capacity and Revenue
(The Case of Average Fleet diverted to the Cape)



Fig. 12-2-3 Canal Capacity and Increase in Grobal Shipping Cost (The Case of Average Fleet diverted to the Cape)



Fig. 12-2-4 Canal Capacity and Revenue
(The Case of Larger Ships diverted to the Cape)



Fig. 12-2-5 Canal Copacity and Increase in Grobal Shipping Cost (The Case of Larger Ships diverted to the Cape)

#### 3. The Effect of the Escalation of Bunker Oil Price

In 1979, the bunker oil price suddenly increased and as of July 1979, the price of 'C' heavy oil is \$160 per ton, or two times the 1978 level.

The increase in bunker oil price not only brings about an increase in shipping cost per ton of cargo but also greatly effects the number of transit ships through Suez Canal.

A brief st