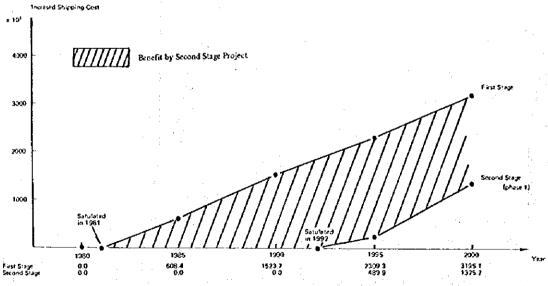

frac{3941 \text{ mill. US}}{(139.6-71.2) \text{ ships/day x 365 days}} = 158,000\$/\text{ship}$$

After the Second Stage Canal, the increase in shipping cost will be 2,033 million US dollars in 2000. The global shipping cost savings (benefits) in 2000 will be 1,908 million US dollars, if the Phase II Project is additionally performed after Phase I.

In either case, effects of Canal capacity on global shipping costs is very large, and the importance of securing Canal capacity can be realized.

Also, the diversion of larger ships to Cape (this is well probable) will bring a drastic decrease in canal revenue. Therefore, it is also important to secure the capacity from the viewpoint of Canal revenue.





Fig. 12-2-2 Canal Capacity and Revenue
(The Case of Average Fleet diverted to the Cape)



Fig. 12-2-3 Canal Capacity and Increase in Grobal Shipping Cost (The Case of Average Fleet diverted to the Cape)



Fig. 12-2-4 Canal Capacity and Revenue
(The Case of Larger Ships diverted to the Cape)



Fig. 12-2-5 Canal Copacity and Increase in Grobal Shipping Cost (The Case of Larger Ships diverted to the Cape)

#### 3. The Effect of the Escalation of Bunker Oil Price

In 1979, the bunker oil price suddenly increased and as of July 1979, the price of 'C' heavy oil is \$160 per ton, or two times the 1978 level.

The increase in bunker oil price not only brings about an increase in shipping cost per ton of cargo but also greatly effects the number of transit ships through Suez Canal.

A brief study will now be made on this effect from the shipping cost side. The fuel cost of a 100,000