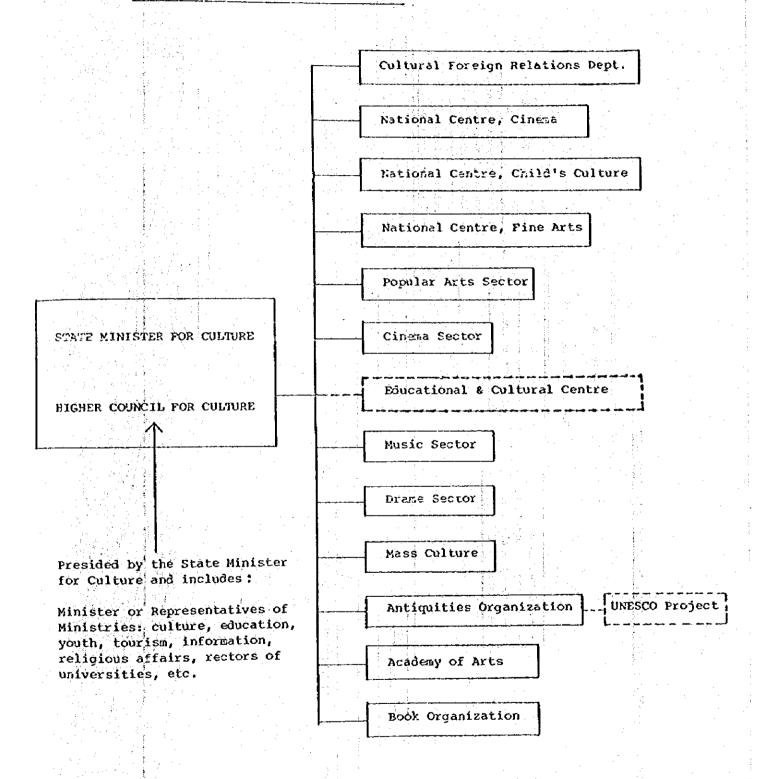

an Party:

| No  | m | A |
|-----|---|---|
| 110 |   | v |

Job

1) Gamal Hamza

First under secretary of state.

2) Dr. Ahmed Kamal Abd-Bl-Fattah, Eng. Chairman, Arab Bureau for Design and technical consultation.

3) Mohamed Youssef

Counsellor for the state Minister of Culture.

4) Saleh Abdoun.

Advisor.

5) Youssef El-Sissi

Undersecretary of state of culture, of Opera & Music.

6) Dr. Mostafa Abdel-Motty

Undersecretary of Arts.

7) Eng. Zarif Aziz.

Director General-Projects Dept. Cinema Sector (Arch.)

8) Mohamed Nasser.

General Director Minister Office.

9) Eng. Joseph Zaky.

General Manager of Eng. Egyptian Antiquities E.A.O.

10) Eng. Ahmed Gabre.

Director of Islamic - Engineering Dept E.A.O.

11) Eng. Ismail Tollba

Architect.

12) Mohamed Mahaba

Secretary of the committee.







ANNEX VI
Major Undertakings To Be Taken By Both Governments

| No. | łtems                                                                                                                                                                                                                                                                                | Tobeco.crad<br>b GartAd | To be constant<br>by Recipient<br>Side |
|-----|--------------------------------------------------------------------------------------------------------------------------------------------------------------------------------------------------------------------------------------------------------------------------------------|-------------------------|----------------------------------------|
| 1.  | To secure a lot o