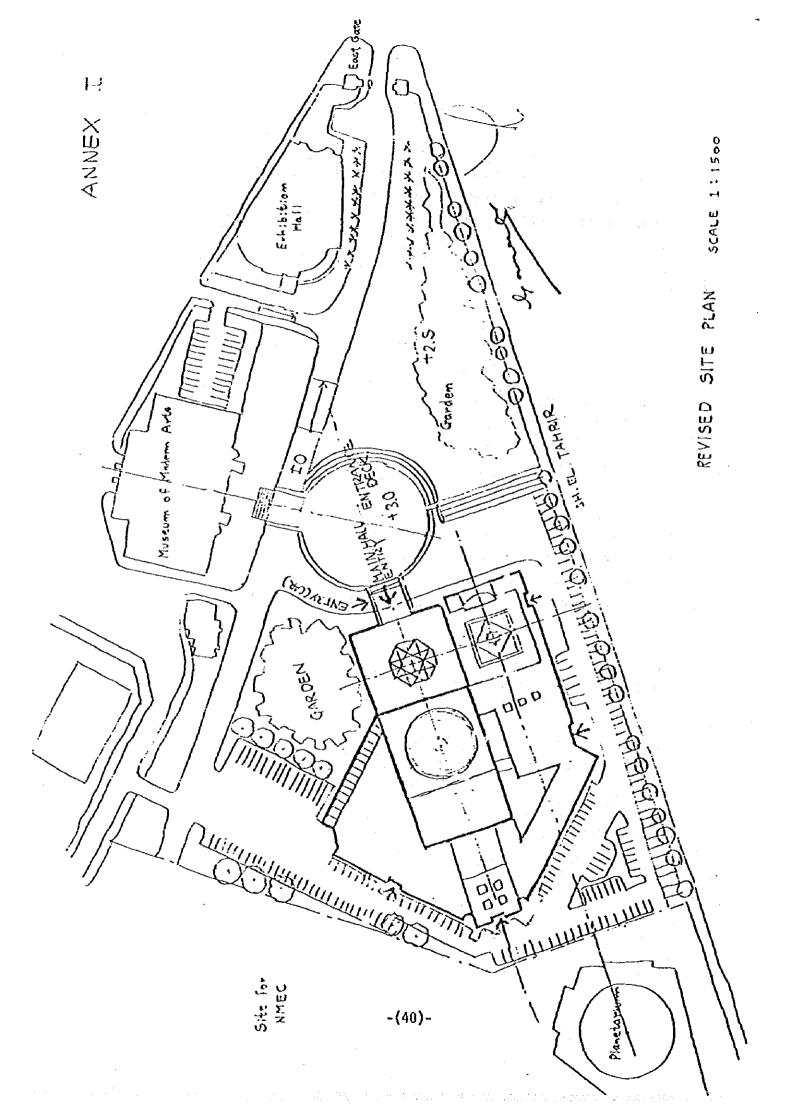

cter of the existing buildings in the site respecting the Egyptian culture and aethetic its. (such as intruding negative lines, curvetures in the form of the building...etc.)
    - 4) A part of the lower roofs should be accessible to be used as viewing terrace.

After the modification of design as shown in Annex I, II, the Egyptian side agreed to the basic design of the building.

4. The Draft Basic Design Study Report agreed by both parties shall be finalized into the Final Basic Design Study Report which shall be submitted to the Egyptian side by the end of March 1984.





Detailed Design of the Center shall be developed in the following implementation stage. The final verification of the design by the Government of Egypt shall be asked for at the initial stage of the Detailed Disign.



- Frames stall be lowe. -(41)-

intruding negative lines, curvetures in the form of the building...ett.) and harminized with form and character of the existing buildings in To revise the treatment of the form and the facade to be integrated the site respecting the Egyptian culture and aethetic ett. (such as

REVISED SHAPE OF BUILDING

## 4. LETTERS

To: The Authorities concerned of the Government of Japan

With negard to demolition and removal of the existing structures on and under the ground within the project site which is mentioned in item (2), clause 6-1-2 of the Basic Pesign Study Report (Draft) on the Construction Project of the Educational and Cultural Center (the Center), submitted on 21th December, 1983 by Japan International Cooperation Agency.

The State Ministry for Culture