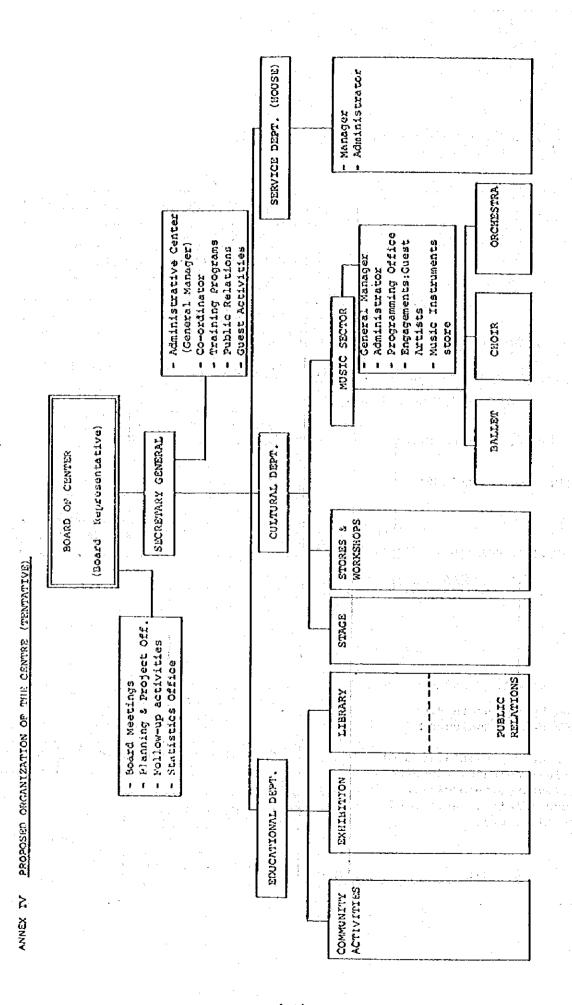

Party:

| No  | m | A |
|-----|---|---|
| 110 |   | v |

Job

1) Gamal Hamza

First under secretary of state.

2) Dr. Ahmed Kamal Abd-Bl-Fattah, Eng. Chairman, Arab Bureau for Design and technical consultation.

3) Mohamed Youssef

Counsellor for the state Minister of Culture.

4) Saleh Abdoun.

Advisor.

5) Youssef El-Sissi

Undersecretary of state of culture, of Opera & Music.

6) Dr. Mostafa Abdel-Motty

Undersecretary of Arts.

7) Eng. Zarif Aziz.

Director General-Projects Dept. Cinema Sector (Arch.)

8) Mohamed Nasser.

General Director Minister Office.

9) Eng. Joseph Zaky.

General Manager of Eng. Egyptian Antiquities E.A.O.

10) Eng. Ahmed Gabre.

Director of Islamic - Engineering Dept E.A.O.

11) Eng. Ismail Tollba

Architect.

12) Mohamed Mahaba

Secretary of the committee.







ANNEX VI
Major Undertakings To Be Taken By Both Governments

| No. | łtems                                                                                                                                                                                                                                                                                | Tobeco.crad<br>b GartAd | To be constant<br>by Recipient<br>Side |
|-----|--------------------------------------------------------------------------------------------------------------------------------------------------------------------------------------------------------------------------------------------------------------------------------------|-------------------------|----------------------------------------|
| 1.  | To secure a lot of