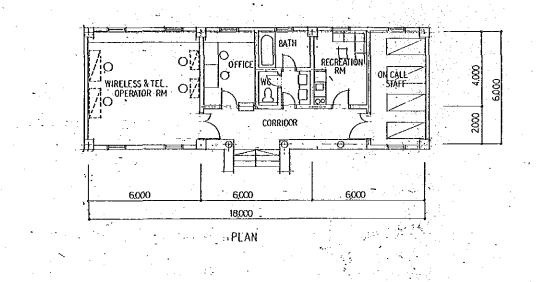

THE GENERAL HOSPITAL

ESTABLISHMENT PROJECT IN THE KINGDOM OF SAUDI ARABIA

BASIC DESIGN

JAPAN INTERNATIONAL COOPERATION AGENCY

ARCHITECTURAL

HOSPITAL ROOF PLAN







THE GENERAL HOSPITAL

BASIC DESIGN

JAPAN INTERNATIONAL COOPERATION AGENCY

ARCHITECTURAL

HOSPITAL ROOF PLAN













ELEVATION SOUTH



ELEVATION WEST

THE GENERAL HOSPITAL

ESTABLISHMENT PROJECT IN THE KINGDOM OF SAUDI ARABIA

BASIC DESIGN

JAPAN INTERNATIONAL COOPERATION AGENCY

ARCHITECTURAL

ELEVATIONS SOUTH & WEST



ELEVATION SOUTH



ELEVATION WEST

0 5 20M 1 10

16

THE GENERAL HOSPITAL

BASIC DESIGN

JAPAN INTERNATIONAL COOPERATION AGENCY

ARCHITECTURAL

ELEVATIONS SOUTH & WEST



\_ELEVATION NORTH



ELEVATION EAST

THE GENERAL HOSPITAL

ESTABLISHMENT PROJECT IN THE KINGDOM OF SAUDI ARABIA

BASIC DESIGN

JAPAN INTERNATIONAL COOPERATION AGENCY

ARCHITECTURAL

ELEVATIONS NORTH & EAS



ELEVATION NORTH



ELEVATION EAST



17

THE GENERAL HOSPITAL ESTABLISHMENT PROJECT IN THE KINGDOM OF SAUDI ARABIA

BASIC DESIGN

JAPAN INTERNATIONAL COOPERATION AGENCY

ARCHITECTURAL

ELEVATIONS NORTH