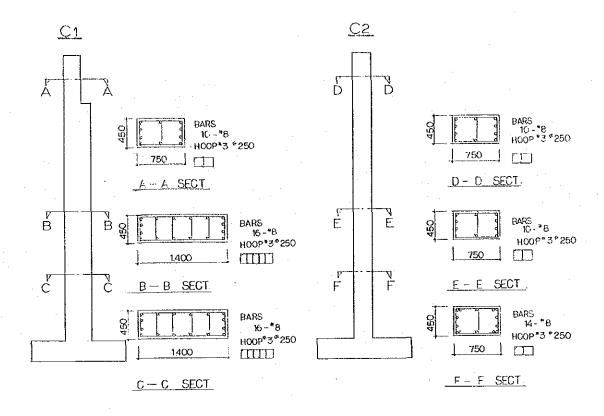

0               | 500                    |
| MAIN B                 | ARS | #7-@200             | <sup>#</sup> 6 ~ ¢ 200 |
| DISTRIBUTING  <br>BARS |     | <sup>#</sup> 5-@200 | *6 - ₹200              |











COLUMN OF MOSQUE

#### GENERAL NOTE

| CONCRETE              | MOSQUE  | tc = 3 000 psi  | COMPRESSIVE STRENG    |
|-----------------------|---------|-----------------|-----------------------|
|                       | MINARET | tc = 4 000 psi  |                       |
| REINFORCEMENT         | MOSQUE  | 6r = 40         | (1x = 40 000 psi )    |
|                       | MINARET | Gr = 60         | (1x = 60 000 psi )    |
| SIRUCTURAL SI         | EEL     | <u> Gr = 36</u> |                       |
| SOIL BEARING CAPACITY |         | 8 200 pst       | (40 <sup>1</sup> /M²) |







COLUMN OF MOSQUE

#### GENERAL NOTE

| MOSQUE                                 | tc = 3 000 psi           | ( COMPRESSIVE STRENGTH AT 28 DAYS                                    | 3)                                                                                                         |
|----------------------------------------|--------------------------|----------------------------------------------------------------------|------------------------------------------------------------------------------------------------------------|
| MINARET                                | tc = 4 000 psi           |                                                                      | <u> </u>                                                                                                   |
| MOSQUE