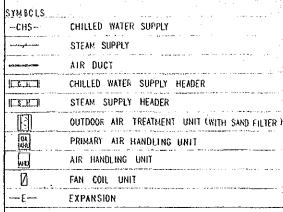

**BASIC DESIGN** 

JAPAN INTERNATIONAL COOPERATION AGENCY

AIR CONDITIONING &
VENTILATION

CHILLED WATER SUPPLY AND AIR DISTRIBUTION SYSTEM DIAG

| SYMBCLS              | ragional control of the company of the control of t |
|----------------------|--------------------------------------------------------------------------------------------------------------------------------------------------------------------------------------------------------------------------------------------------------------------------------------------------------------------------------------------------------------------------------------------------------------------------------------------------------------------------------------------------------------------------------------------------------------------------------------------------------------------------------------------------------------------------------------------------------------------------------------------------------------------------------------------------------------------------------------------------------------------------------------------------------------------------------------------------------------------------------------------------------------------------------------------------------------------------------------------------------------------------------------------------------------------------------------------------------------------------------------------------------------------------------------------------------------------------------------------------------------------------------------------------------------------------------------------------------------------------------------------------------------------------------------------------------------------------------------------------------------------------------------------------------------------------------------------------------------------------------------------------------------------------------------------------------------------------------------------------------------------------------------------------------------------------------------------------------------------------------------------------------------------------------------------------------------------------------------------------------------------------------|
| Service-respondences | DUCT (VEHTILATION)                                                                                                                                                                                                                                                                                                                                                                                                                                                                                                                                                                                                                                                                                                                                                                                                                                                                                                                                                                                                                                                                                                                                                                                                                                                                                                                                                                                                                                                                                                                                                                                                                                                                                                                                                                                                                                                                                                                                                                                                                                                                                                             |
|                      | DUCT (SMOKE EXHAUST)                                                                                                                                                                                                                                                                                                                                                                                                                                                                                                                                                                                                                                                                                                                                                                                                                                                                                                                                                                                                                                                                                                                                                                                                                                                                                                                                                                                                                                                                                                                                                                                                                                                                                                                                                                                                                                                                                                                                                                                                                                                                                                           |
| 100                  | GRILLE                                                                                                                                                                                                                                                                                                                                                                                                                                                                                                                                                                                                                                                                                                                                                                                                                                                                                                                                                                                                                                                                                                                                                                                                                                                                                                                                                                                                                                                                                                                                                                                                                                                                                                                                                                                                                                                                                                                                                                                                                                                                                                                         |
| <u>_</u>             | SMOKE EXHAUST CRILLE                                                                                                                                                                                                                                                                                                                                                                                                                                                                                                                                                                                                                                                                                                                                                                                                                                                                                                                                                                                                                                                                                                                                                                                                                                                                                                                                                                                                                                                                                                                                                                                                                                                                                                                                                                                                                                                                                                                                                                                                                                                                                                           |
| <b>,9</b> 6          | FIRE DAMFER                                                                                                                                                                                                                                                                                                                                                                                                                                                                                                                                                                                                                                                                                                                                                                                                                                                                                                                                                                                                                                                                                                                                                                                                                                                                                                                                                                                                                                                                                                                                                                                                                                                                                                                                                                                                                                                                                                                                                                                                                                                                                                                    |
| Ø                    | SMCKE_FIRE_DAMPER                                                                                                                                                                                                                                                                                                                                                                                                                                                                                                                                                                                                                                                                                                                                                                                                                                                                                                                                                                                                                                                                                                                                                                                                                                                                                                                                                                                                                                                                                                                                                                                                                                                                                                                                                                                                                                                                                                                                                                                                                                                                                                              |
| <u>(a)</u>           | CENTRIFUGAL FAN (FOR VENTIL ATION)                                                                                                                                                                                                                                                                                                                                                                                                                                                                                                                                                                                                                                                                                                                                                                                                                                                                                                                                                                                                                                                                                                                                                                                                                                                                                                                                                                                                                                                                                                                                                                                                                                                                                                                                                                                                                                                                                                                                                                                                                                                                                             |
| <b>(1)</b>           | CENTRIFUGAL FAN (FOR SMOKE EXHAUST)                                                                                                                                                                                                                                                                                                                                                                                                                                                                                                                                                                                                                                                                                                                                                                                                                                                                                                                                                                                                                                                                                                                                                                                                                                                                                                                                                                                                                                                                                                                                                                                                                                                                                                                                                                                                                                                                                                                                                                                                                                                                                            |
|                      | CHARCOAL FILTER                                                                                                                                                                                                                                                                                                                                                                                                                                                                                                                                                                                                                                                                                                                                                                                                                                                                                                                                                                                                                                                                                                                                                                                                                                                                                                                                                                                                                                                                                                                                                                                                                                                                                                                                                                                                                                                                                                                                                                                                                                                                                                                |
| HEPA                 | HEPA FILTER                                                                                                                                                                                                                                                                                                                                                                                                                                                                                                                                                                                                                                                                                                                                                                                                                                                                                                                                                                                                                                                                                                                                                                                                                                                                                                                                                                                                                                                                                                                                                                                                                                                                                                                                                                                                                                                                                                                                                                                                                                                                                                                    |
| w.c.                 | WATER CLOSET                                                                                                                                                                                                                                                                                                                                                                                                                                                                                                                                                                                                                                                                                                                                                                                                                                                                                                                                                                                                                                                                                                                                                                                                                                                                                                                                                                                                                                                                                                                                                                                                                                                                                                                                                                                                                                                                                                                                                                                                                                                                                                                   |