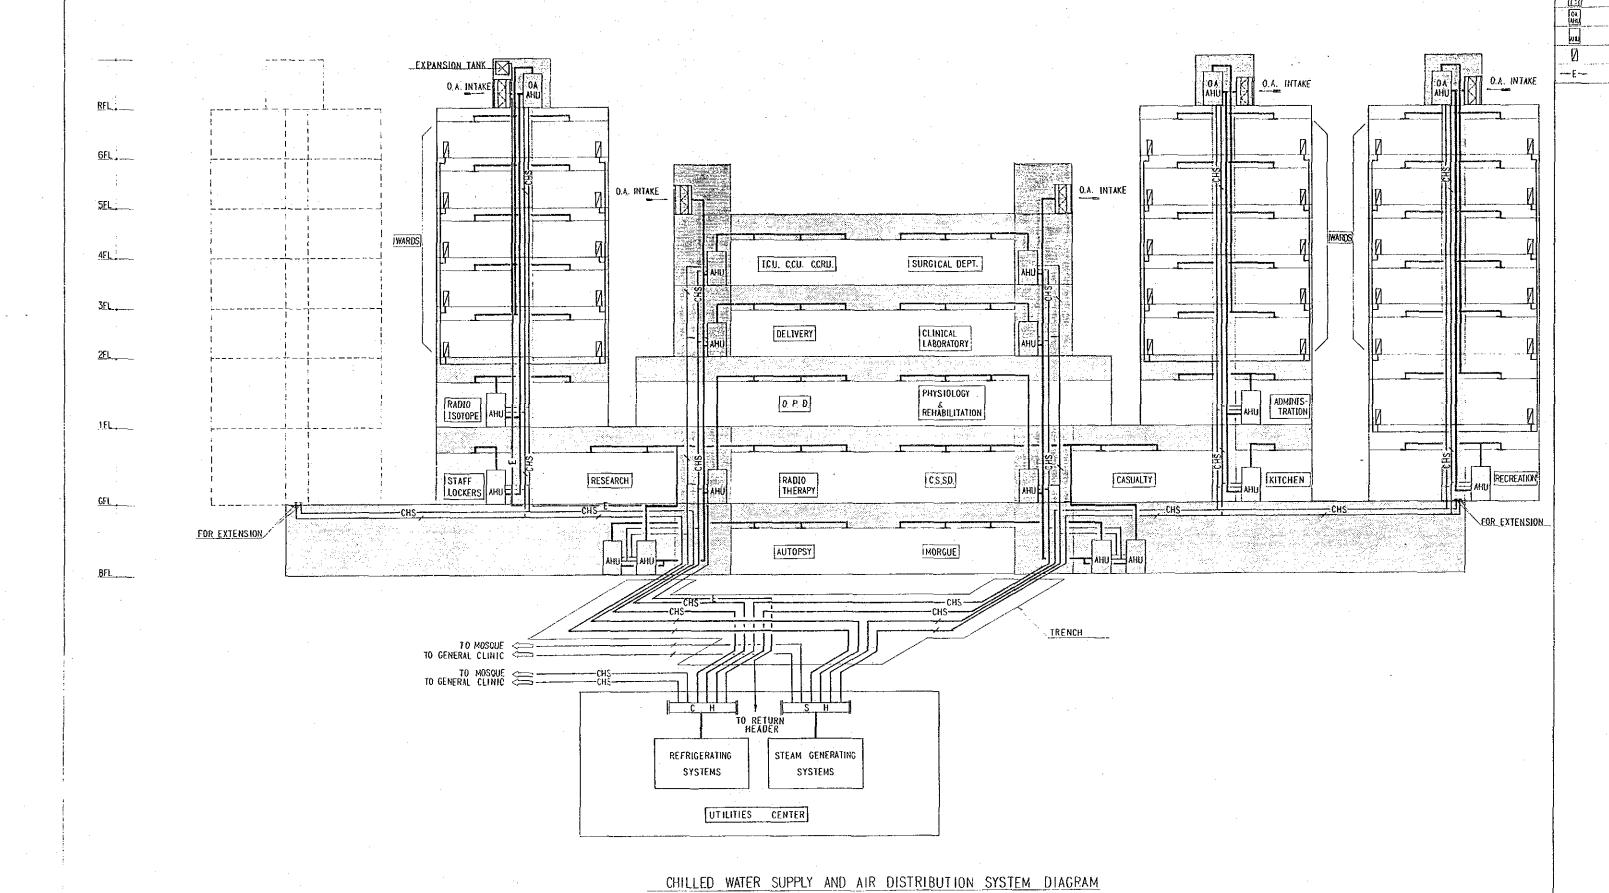

**BASIC DESIGN** 

JAPAN INTERNATIONAL COOPERATION AGENCY

AIR CONDITIONING &
VENTILATION

CHILLED WATER SUPPLY AND AIR DISTRIBUTION SYSTEM DIAG

| SYMBCLS              | ragional control of the company of the control of t |
|----------------------|--------------------------------------------------------------------------------------------------------------------------------------------------------------------------------------------------------------------------------------------------------------------------------------------------------------------------------------------------------------------------------------------------------------------------------------------------------------------------------------------------------------------------------------------------------------------------------------------------------------------------------------------------------------------------------------------------------------------------------------------------------------------------------------------------------------------------------------------------------------------------------------------------------------------------------------------------------------------------------------------------------------------------------------------------------------------------------------------------------------------------------------------------------------------------------------------------------------------------------------------------------------------------------------------------------------------------------------------------------------------------------------------------------------------------------------------------------------------------------------------------------------------------------------------------------------------------------------------------------------------------------------------------------------------------------------------------------------------------------------------------------------------------------------------------------------------------------------------------------------------------------------------------------------------------------------------------------------------------------------------------------------------------------------------------------------------------------------------------------------------------------|
| Service-respondences | DUCT (VEHTILATION)                                                                                                                                                                                                                                                                                                                                                                                                                                                                                                                                                                                                                                                                                                                                                                                                                                                                                                                                                                                                                                                                                                                                                                                                                                                                                                                                                                                                                                                                                                                                                                                                                                                                                                                                                                                                                                                                                                                                                                                                                                                                                                             |
|                      | DUCT (SMOKE EXHAUST)                                                                                                                                                                                                                                                                                                                                                                                                                                                                                                                                                                                                                                                                                                                                                                                                                                                                                                                                                                                                                                                                                                                                                                                                                                                                                                                                                                                                                                                                                                                                                                                                                                                                                                                                                                                                                                                                                                                                                                                                                                                                                                           |
| 100                  | GRILLE                                                                                                                                                                                                                                                                                                                                                                                                                                                                                                                                                                                                                                                                                                                                                                                                                                                                                                                                                                                                                                                                                                                                                                                                                                                                                                                                                                                                                                                                                                                                                                                                                                                                                                                                                                                                                                                                                                                                                                                                                                                                                                                         |
| <u>_</u>             | SMOKE EXHAUST CRILLE                                                                                                                                                                                                                                                                                                                                                                                                                                                                                                                                                                                                                                                                                                                                                                                                                                                                                                                                                                                                                                                                                                                                                                                                                                                                                                                                                                                                                                                                                                                                                                                                                                                                                                                                                                                                                                                                                                                                                                                                                                                                                                           |
| <b>,9</b> 6          | FIRE DAMFER                                                                                                                                                                                                                                                                                                                                                                                                                                                                                                                                                                                                                                                                                                                                                                                                                                                                                                                                                                                                                                                                                                                                                                                                                                                                                                                                                                                                                                                                                                                                                                                                                                                                                                                                                                                                                                                                                                                                                                                                                                                                                                                    |
| Ø                    | SMCKE_FIRE_DAMPER                                                                                                                                                                                                                                                                                                                                                                                                                                                                                                                                                                                                                                                                                                                                                                                                                                                                                                                                                                                                                                                                                                                                                                                                                                                                                                                                                                                                                                                                                                                                                                                                                                                                                                                                                                                                                                                                                                                                                                                                                                                                                                              |
| <u>(a)</u>           | CENTRIFUGAL FAN (FOR VENTIL ATION)                                                                                                                                                                                                                                                                                                                                                                                                                                                                                                                                                                                                                                                                                                                                                                                                                                                                                                                                                                                                                                                                                                                                                                                                                                                                                                                                                                                                                                                                                                                                                                                                                                                                                                                                                                                                                                                                                                                                                                                                                                                                                             |
| <b>(1)</b>           | CENTRIFUGAL FAN (FOR SMOKE EXHAUST)                                                                                                                                                                                                                                                                                                                                                                                                                                                                                                                                                                                                                                                                                                                                                                                                                                                                                                                                                                                                                                                                                                                                                                                                                                                                                                                                                                                                                                                                                                                                                                                                                                                                                                                                                                                                                                                                                                                                                                                                                                                                                            |
|                      | CHARCOAL FILTER                                                                                                                                                                                                                                                                                                                                                                                                                                                                                                                                                                                                                                                                                                                                                                                                                                                                                                                                                                                                                                                                                                                                                                                                                                                                                                                                                                                                                                                                                                                                                                                                                                                                                                                                                                                                                                                                                                                                                                                                                                                                                                                |
| HEPA                 | HEPA FILTER                                                                                                                                                                                                                                                                                                                                                                                                                                                                                                                                                                                                                                                                                                                                                                                                                                                                                                                                                                                                                                                                                                                                                                                                                                                                                                                                                                                                                                                                                                                                                                                                                                                                                                                                                                                                                                                                                                                                                                                                                                                                                                                    |
| w.c.                 | WATER CLOSET                                                                                                                                                                                                                                                                                                                                                                                                                                                                                                                                                                                                                                                                                                                                                                                                                                                                                                                                                                                                                                                                                                                                                                                                                                                                                                                                                                                                                                                                                                                                                                                                                                                                                                                                                                                                                                                                                                                                                                                                                                                                                                                   |