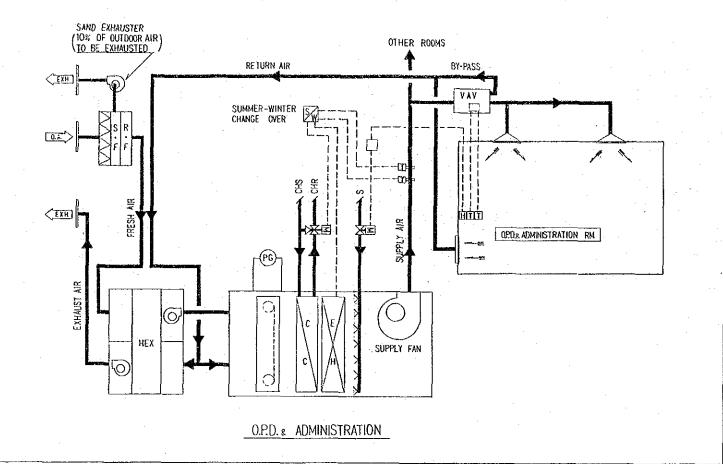

BASIC DESIGN

JAPAN INTERNATIONAL COOPERATION AGENCY

AIR CONDITIONING &
VENTILATION

AIR HANDLING SYSTEM DIAGR

SYMBOLS & ABB

-VAY

ւթյ

(T)

<u> </u>

FCU

BASIC DESIGN

JAPAN INTERNATIONAL **COOPERATION AGENCY** 

AIR CONDITIONING **VENTILATION** 

AIR HANDLING SYSTEM DIAGRAM

THE NATIONAL CANCER CENTER
ESTABLISHMENT PROJECT IN THE KINGDOM OF SAUDI ARABIA

**BASIC DESIGN** 

JAPAN INTERNATIONAL COOPERATION AGENCY

AIR CONDITIONING &
VENTILATION

CHILLED WATER SUPPLY AND AIR DISTRIBUTION SYSTEM DIAG

| SYMBCLS              | ragional control of the company of the control of t |
|----------------------|--------------------------------------------------------------------------------------------------------------------------------------------------------------------------------------------------------------------------------------------------------------------------------------------------------------------------------------------------------------------------------------------------------------------------------------------------------------------------------------------------------------------------------------------------------------------------------------------------------------------------------------------------------------------------------------------------------------------------------------------------------------------------------------------------------------------------------------------------------------------------------------------------------------------------------------------------------------------------------------------------------------------------------------------------------------------------------------------------------------------------------------------------------------------------------------------------------------------------------------------------------------------------------------------------------------------------------------------------------------------------------------------------------------------------------------------------------------------------------------------------------------------------------------------------------------------------------------------------------------------------------------------------------------------------------------------------------------------------------------------------------------------------------------------------------------------------------------------------------------------------------------------------------------------------------------------------------------------------------------------------------------------------------------------------------------------------------------------------------------------------------|
| Service-respondences | DUCT (VEHTILATION)                                                                                                                                                                                                                                                                                                                                                                                                                                                                                                                                                                                                                                                                                                                                                                                                                                                                                                                                                                                                                                                                                                                                                                                                                                                                                                                                                                                                                                                                                                                                                                                                                                                                                                                                                                                                                                                                                                                                                                                                                                                                                                             |
|                      | DUCT (SMOKE EXHAUST)                                                                                                                                                                                                                                                                                                                                                                                                                                                                                                                                                                                                                                                                                                                                                                                                                                                                                                                                                                                                                                                                                                                                                                                                                                                                                                                                                                                                                                                                                                                                                                                                                                                                                                                                                                                                                                                                                                                                                                                                                                                                                                           |
| 100                  | GRILLE                                                                                                                                                                                                                                                                                                                                                                                                                                                                                                                                                                                                                                                                                                                                                                                                                                                                                                                                                                                                                                                                                                                                                                                                                                                                                                                                                                                                                                                                                                                                                                                                                                                                                                                                                                                                                                                                                                                                                                                                                                                                                                                         |
| <u>_</u>             | SMOKE EXHAUST CRILLE                                                                                                                                                                                                                                                                                                                                                                                                                                                                                                                                                                                                                                                                                                                                                                                                                                                                                                                                                                                                                                                                                                                                                                                                                                                                                                                                                                                                                                                                                                                                                                                                                                                                                                                                                                                                                                                                                                                                                                                                                                                                                                           |
| <b>,9</b> 6          | FIRE DAMFER                                                                                                                                                                                                                                                                                                                                                                                                                                                                                                                                                                                                                                                                                                                                                                                                                                                                                                                                                                                                                                                                                                                                                                                                                                                                                                                                                                                                                                                                                                                                                                                                                                                                                                                                                                                                                                                                                                                                                                                                                                                                                                                    |
| Ø                    | SMCKE_FIRE_DAMPER                                                                                                                                                                                                                                                                                                                                                                                                                                                                                                                                                                                                                                                                                                                                                                                                                                                                                                                                                                                                                                                                                                                                                                                                                                                                                                                                                                                                                                                                                                                                                                                                                                                                                                                                                                                                                                                                                                                                                                                                                                                                                                              |
| <u>(a)</u>           | CENTRIFUGAL FAN (FOR VENTIL ATION)                                                                                                                                                                                                                                                                                                                                                                                                                                                                                                                                                                                                                                                                                                                                                                                                                                                                                                                                                                                                                                                                                                                                                                                                                                                                                                                                                                                                                                                                                                                                                                                                                                                                                                                                                                                                                                                                                                                                                                                                                                                                                             |
| <b>(1)</b>           | CENTRIFUGAL FAN (FOR SMOKE EXHAUST)                                                                                                                                                                                                                                                                                                                                                                                                                                                                                                                                                                                                                                                                                                                                                                                                                                                                                                                                                                                                                                                                                                                                                                                                                                                                                                                                                                                                                                                                                                                                                                                                                                                                                                                                                                                                                                                                                                                                                                                                                                                                                            |
|                      | CHARCOAL FILTER                                                                                                                                                                                                                                                                                                                                                                                                                                                                                                                                                                                                                                                                                                                                                                                                                                                                                                                                                                                                                                                                                                                                                                                                                                                                                                                                                                                                                                                                                                                                                                                                                                                                                                                                                                                                                                                                                                                                                                                                                                                                                                                |
| HEPA                 | HEPA FILTER                                                                                                                                                                                                                                                                                                                                                                                                                                                                                                                                                                                                                                                                                                                                                                                                                                                                                                                                                                                                                                                                                                                                                                                                                                                                                                                                                                                                                                                                                                                                                                                                                                                                                                                                                                                                                                                                                                                                                                                                                                                                                                                    |
| w.c.                 | WATER CLOSET                                                                                                                                                                                                                                                                                                                                                                                                                                                                                                                                                                                                                                                                                                                                                                                                                                                                                                                                                                                                                                                                                                                                                                                                                                                                                                                                                                                                                                                                                                                                                                                                                                                                                                                                                                                                                                                                                                                                                                                                                                                                                                                   |