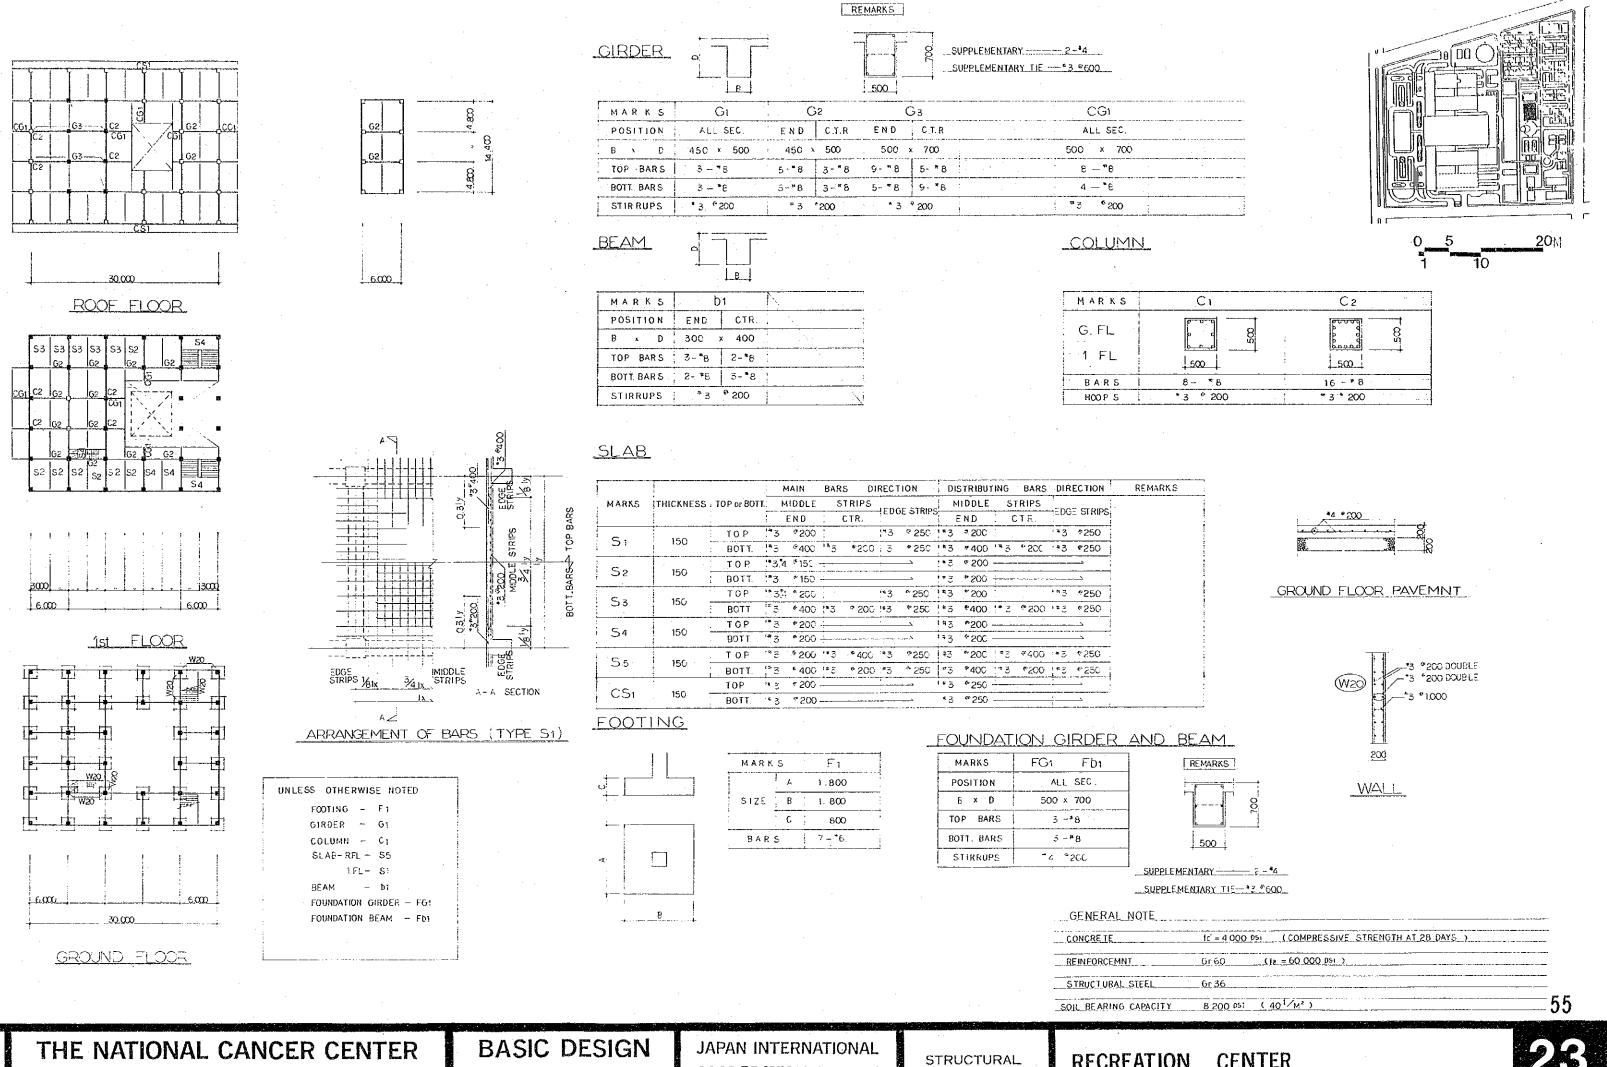

CTR. END

400 X 500

2- \*6 3- \*8 3-\*8 2-\*8

# COLUMN

### FOUNDATION GIRDER AND BEAM

| $r \rightarrow 1$ | MARKS     | FG1 , Fb1           | FG2 Fb2            |
|-------------------|-----------|---------------------|--------------------|
|                   | POSITION  | ALL SEC             | ALL SEC.           |
|                   | B×D       | 400 X 700           | 400 X 600          |
|                   | TOP BARS  | 8-48                | 3 - °5             |
| $ _{B} $          | BOTT BARS | 3 - "8              | 3 - *8             |
|                   | STIRRUPS  | *3 <sup>©</sup> 250 | 3 <sup>e</sup> 250 |

## FOOTING

| į           | MARKS |   | F1    | F2    | F3     |        | F4                 | F5     |
|-------------|-------|---|-------|-------|--------|--------|--------------------|--------|
|             |       | A | 3.900 | 3 600 | 5300   |        | 3.000              | 2 700  |
|             | SIZE  | Е | 3.900 | 3.600 | 3.300  |        | 3.000              | 2.700  |
| Ì           |       | С | 1,200 | 1.200 | 1.200  | )      | 1.000              | 1,000  |
| <del></del> | BARS  | 1 | 17-*6 | 17-"6 | 12 - 6 | ,      | 11-*6              | 10 -*6 |
|             | MARKS | ! | F6    | F7    | MARKS  |        | Fe                 | F9_    |
| B           | 1     | A | 2400  | 1500  |        | A      | 3000               | 2.000  |
|             | SIZE  | E | 2 40C | 1.500 | SIZE   | B      | 6,000              | 8.000  |
|             | ĺ     | C | 900   | 800   |        | C      | 1,000              | 1.000  |
|             | BARS  |   | e-6   | 6-5   | LON    | G      | 15- <sup>6</sup> 6 | 16-6   |
|             | DAKS  | , | 5 0   |       | BARS   | ECTION | , ,,,              |        |

| 13 200   | \$ 500<br>\$ 600<br>\$ 600<br>\$<br>600<br>\$ 600<br>\$ 600<br>\$ 600<br>\$ 600<br>\$ 600<br>\$ 600<br>\$ 600<br>\$ 600<br>\$ 600<br>\$ 600 |  |
|----------|---------------------------------------------------------------------------------------------------------------------------------------------------------------------------------------------------------------------------------------------------------------------------------------------------------------------------------------------------------------------------------------------------------------------------------------------------------------------------------------------------------------------------------------------------------------------------------------------------------------------------------------------------------------------------------------------------------------------------------------------------------------------------------------------------------------------------------------------------------------------------------------------------------------------------------------------------------------------------------------------------------------------------------------------------------------------------------------------------------------------------------------------------------------------------------------------------------------------------------------------------------------------------------------------------------------------------------------------------------------------------------------------------------------------------------------------------------------------------------------------------------------------------------------------------------------------------------------------------------------------------------------------------------------------------------------------------------------------------------------------------------------------------------------------------------------------------------------------------------------------------------------------------------------------------------------------------------------------------------------------------------------------------------------------------------------------------------------------------------------------------------------------------------------------------------------------------------------------------------------------------------------------------------------------------------------------------------------------------------------------------------------------------------------------------------------------------------------------------------------------------------------------------------------------------------------------------------------------------------------------------------------------------------------------------------------------------------------------------------------------------------------------------------------------------------------------------------------------------------------------------------------------------------------------------------------------------------------------------------------------------------------------------------------------------------------------------------------------------------------------------------------------------------------------------------------------------------------------------------------------------------------------------------------------------------------------------------------------------------------------------------------------------------------------------------------------------------------------------------------------------------------------------------------------------|--|
| 0.317    | E SIRIPS EDGE 1/8 V                                                                                                                                                                                                                                                                                                                                                                                                                                                                                                                                                                                                                                                                                                                                                                                                                                                                                                                                                                                                                                                                                                                                                                                                                                                                                                                                                                                                                                                                                                                                                                                                                                                                                                                                                                                                                                                                                                                                                                                                                                                                                                                                                                                                                                                                                                                                                                                                                                                                                                                                                                                                                                                                                                                                                                                                                                                                                                                                                                                                                                                                                                                                                                                                                                                                                                                                                                                                                                                                                                                               |  |
| #3 \$400 | 3E # 3 200 / 10 E SIRIPS / 1/4 I/9 I/9 E SUTT BARS - 10P E                                                                                                                                                                                                                                                                                                                                                                                                                                                                                                                                                                                                                                                                                                                                                                                                                                                                                                                                                                                                                                                                                                                                                                                                                                                                                                                                                                                                                                                                                                                                                                                                                                                                                                                                                                                                                                                                                                                                                                                                                                                                                                                                                                                                                                                                                                                                                                                                                                                                                                                                                                                                                                                                                                                                                                                                                                                                                                                                                                                                                                                                                                                                                                                                                                                                                                                                                                                                                                                                                        |  |

\*8 5-\*8 4-\*8

\*8 4~\*8 3-<sup>4</sup>8

#3 • 200

D 2

CTR.

500

3- **\***8

bз

400 X 500

2-\*8 5-\*8

\*3 \*200

END

SLAB

CTR.

**b**4

\*3 \*200

END

400

2-\*8

2-\*8

CTR.

x 500

5- \*B

|                   |               | ;         | MAIN       | BARS DIRE   | CTION            | OISTRIBU             | TING BARS   | DIRECTION           | REMARKS |  |
|-------------------|---------------|-----------|------------|-------------|------------------|----------------------|-------------|---------------------|---------|--|
| MARKS   THICKNESS | I TOP OF BOTT | MIDDLE    | STRIPS     | EDGE        | MIDDLE           | STRIPS               | EDGE        |                     |         |  |
|                   | j .           | END       | CTR        | STRIPS      | END              | CTR                  | STRIPS      |                     |         |  |
| C.                | 150           | TOP       | *3 *200    |             | 143 # 250        | * ₹5 -*200           | <u> </u>    | 1=3 ° 250           |         |  |
| S1                | 150           | BOTT      | *3 ~400    | *3 * 200    | 1#3 4 250        | !*3 <b>≈</b> 400     | # 3 ° 200   | 1#3 *250            |         |  |
|                   | 1             | TOP -     | *3 ~ 200   | 1           | 1 3 4 250        | <sup>1™</sup> 5 €250 |             | 1#3 6250            |         |  |
| Sz                | 150           | BOTT      | *3 ~400    | 7 3 " 200   | ** E ** 250      | ¹° 5′ 6500           | F 3 * 250   | !* 3 * 250          |         |  |
|                   | 150           | TOP       | *3 + 150   | 1           | * 5 <b>*</b> 250 | 73 7200              |             | ! * 3 <b>* 2</b> 50 | :       |  |
| S3   150          | BOTT.         | * 3 - 300 | *3 fr 150  | 15 3 .º 250 | #3 º 400         | # 3 . 4 200 .        | 3 250       |                     |         |  |
| S4 150            | 100           | 101       | _8 € 500   | "3 ° 400    | F3 * 250         | # 3 * 200            | I = 3 = 400 | F 3 6 250           |         |  |
|                   | BCTT          | F3 F400   | *3 ± 200   | = 5 ° 250   | F 3 9 400        | = 3 ." 200           | 1 3 ° 250   |                     |         |  |
| S5 150            | TOP           | f 5 = 200 | 173 - 400  | 173 6 250   | 13 € 250         | # 3 · 500            | ! = 3 · 250 |                     |         |  |
|                   | BCTT          | f = 4 400 | F3 6 200   | 153 f 200   | # 3 € 500        |                      | 3 ° 250     |                     |         |  |
| Se 150            |               | TOP       | * 3 11 150 |             | 1=3 < 250        |                      | # 3 400     |                     |         |  |
|                   | BOTT          | £ 5 ± 300 | 173 150    | 15 2 250    | 1#3 4400         | 1= 3 9 200           | '* 3 * 250  |                     |         |  |

END CTR.

400 X 500

# 3 ° 200

FOF BARS (TYPE S1)

4-4 SECTION

GROUND FLOOR PAVEMENT

THE NATIONAL CANCER CENTER
ESTABLISHMENT PROJECT IN THE KINGDOM OF SAUDI ARABIA

REMARKS

BASIC DESIGN

JAPAN INTERNATIONAL COOPERATION AGENCY