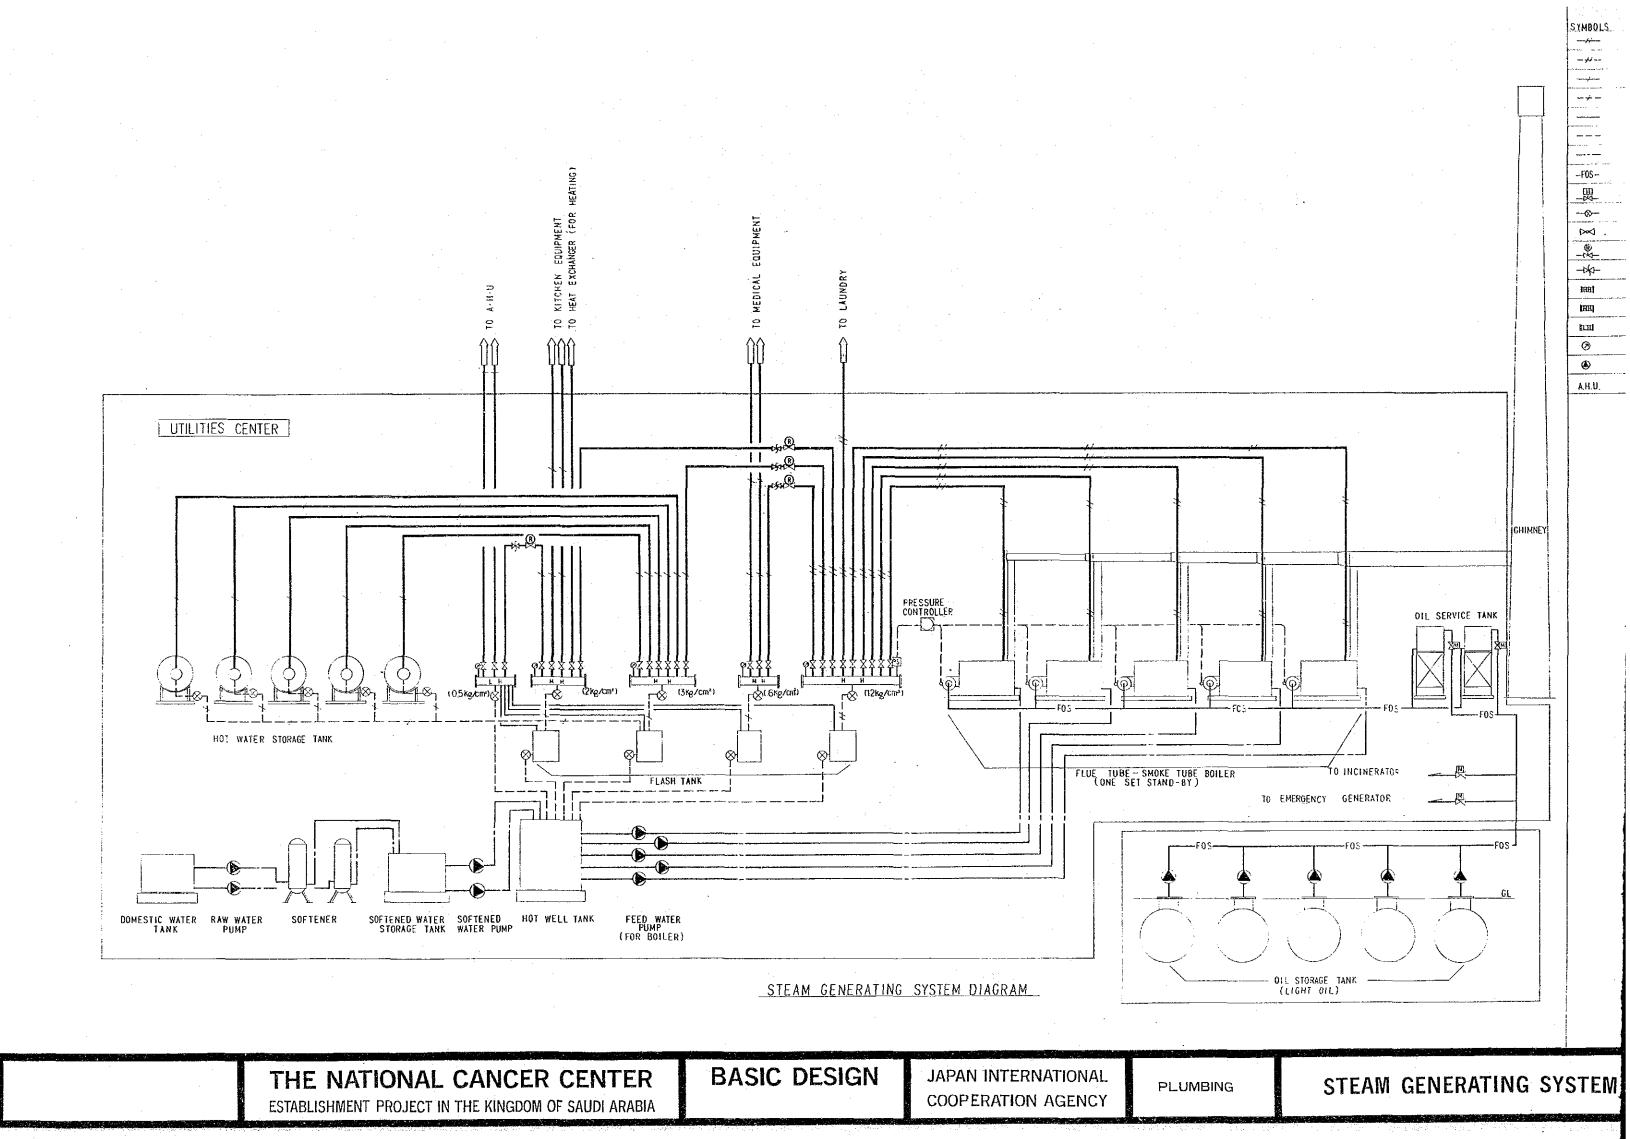

STEAM GENERATING SYSTEM DIAGRAM

SYMBOLS

SYMBOLS

HWH

THE NATIONAL CANCER CENTER ESTABLISHMENT PROJECT IN THE KINGDOM OF SAUDI ARABIA

BASIC DESIGN

JAPAN INTERNATIONAL COOPERATION AGENCY

PLUMBING