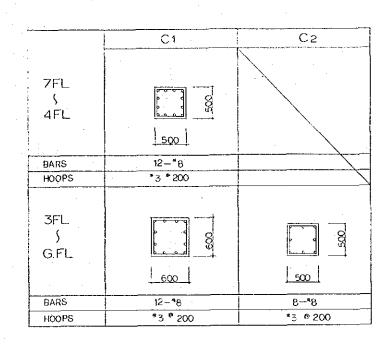

CTR. END

400 X 500

2- \*6 3- \*8 3-\*8 2-\*8

# COLUMN



### FOUNDATION GIRDER AND BEAM



| $r \rightarrow 1$ | MARKS     | FG1 , Fb1           | FG2 Fb2            |
|-------------------|-----------|---------------------|--------------------|
|                   | POSITION  | ALL SEC             | ALL SEC.           |
|                   | B×D       | 400 X 700           | 400 X 600          |
|                   | TOP BARS  | 8-48                | 3 - °5             |
| $ _{B} $          | BOTT BARS | 3 - "8              | 3 - *8             |
|                   | STIRRUPS  | *3 <sup>©</sup> 250 | 3 <sup>e</sup> 250 |





## FOOTING

| į           | MARKS |   | F1    | F2    | F3     |        | F4                 | F5     |
|-------------|-------|---|-------|-------|--------|--------|--------------------|--------|
|             |       |