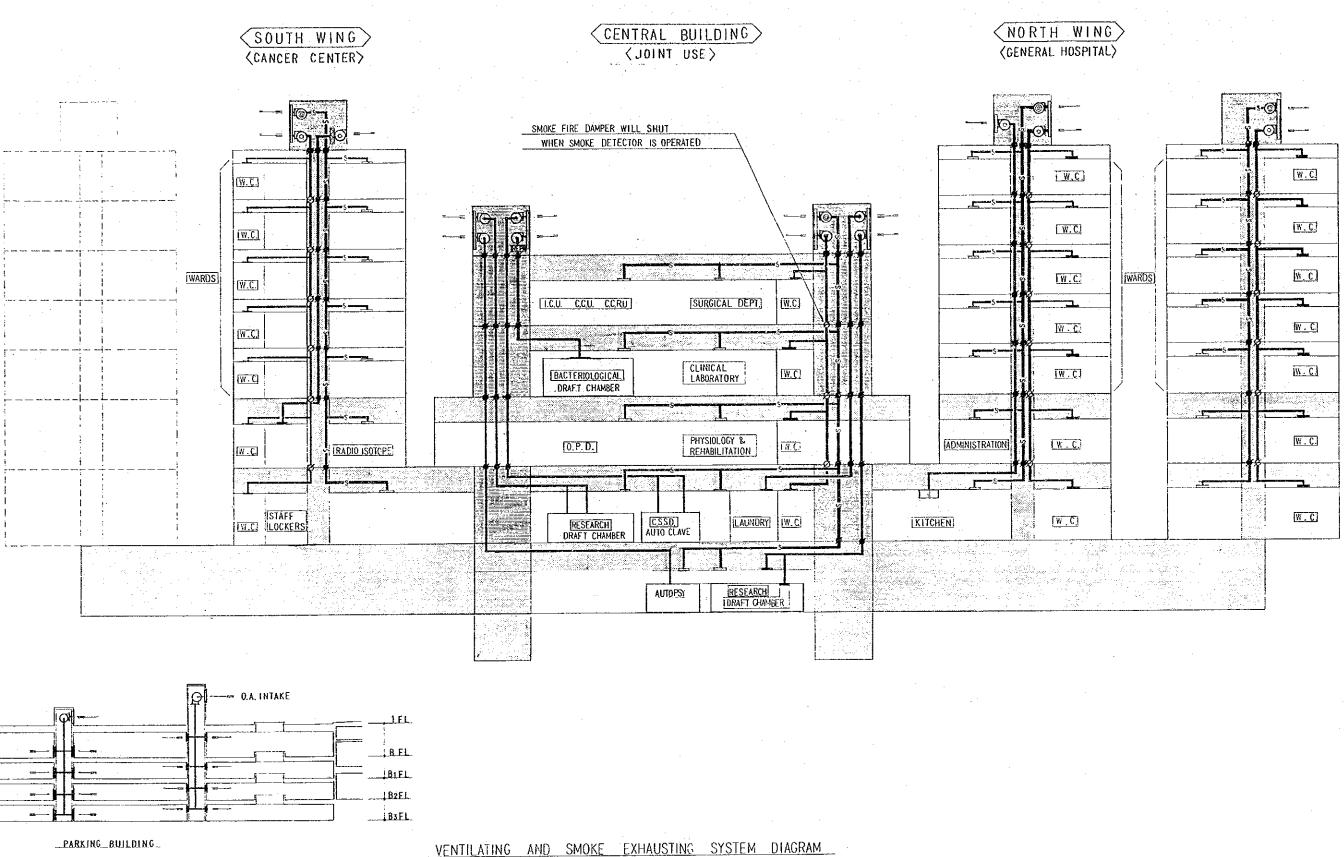

**BASIC DESIGN** 

JAPAN INTERNATIONAL COOPERATION AGENCY

AIR CONDITIONING &
VENTILATION

CHILLED WATER SUPPLY AND AIR DISTRIBUTION SYSTEM DIAG

| SYMBCLS              | ragional control of the company of the control of t |
|----------------------|--------------------------------------------------------------------------------------------------------------------------------------------------------------------------------------------------------------------------------------------------------------------------------------------------------------------------------------------------------------------------------------------------------------------------------------------------------------------------------------------------------------------------------------------------------------------------------------------------------------------------------------------------------------------------------------------------------------------------------------------------------------------------------------------------------------------------------------------------------------------------------------------------------------------------------------------------------------------------------------------------------------------------------------------------------------------------------------------------------------------------------------------------------------------------------------------------------------------------------------------------------------------------------------------------------------------------------------------------------------------------------------------------------------------------------------------------------------------------------------------------------------------------------------------------------------------------------------------------------------------------------------------------------------------------------------------------------------------------------------------------------------------------------------------------------------------------------------------------------------------------------------------------------------------------------------------------------------------------------------------------------------------------------------------------------------------------------------------------------------------------------|
| Service-respondences | DUCT (VEHTILATION)                                                                                                                                                                                                                                                                                                                                                                                                                                                                                                                                                                                                                                                                                                                                                                                                                                                                                                                                                                                                                                                                                                                                                                                                                                                                                                                                                                                                                                                                                                                                                                                                                                                                                                                                                                                                                                                                                                                                                                                                                                                                                                             |
|                      | DUCT (SMOKE EXHAUST)                                                                                                                                                                                                                                                                                                                                                                                                                                                                                                                                                                                                                                                                                                                                                                                                                                                                                                                                                                                                                                                                                                                                                                                                                                                                                                                                                                                                                                                                                                                                                                                                                                                                                                                                                                                                                                                                                                                                                                                                                                                                                                           |
| 100                  | GRILLE                                                                                                                                                                                                                                                                                                                                                                                                                                                                                                                                                                                                                                                                                                                                                                                                                                                                                                                                                                                                                                                                                                                                                                                                                                                                                                                                                                                                                                                                                                                                                                                                                                                                                                                                                                                                                                                                                                                                                                                                                                                                                                                         |
| <u>_</u>             | SMOKE EXHAUST CRILLE                                                                                                                                                                                                                                                                                                                                                                                                                                                                                                                                                                                                                                                                                                                                                                                                                                                                                                                                                                                                                                                                                                                                                                                                                                                                                                                                                                                                                                                                                                                                                                                                                                                                                                                                                                                                                                                                                                                                                                                                                                                                                                           |
| <b>,9</b> 6          | FIRE DAMFER                                                                                                                                                                                                                                                                                                                                                                                                                                                                                                                                                                                                                                                                                                                                                                                                                                                                                                                                                                                                                                                                                                                                                                                                                                                                                                                                                                                                                                                                                                                                                                                                                                                                                                                                                                                                                                                                                                                                                                                                                                                                                                                    |
| Ø                    | SMCKE_FIRE_DAMPER                                                                                                                                                                                                                                                                                                                                                                                                                                                                                                                                                                                                                                                                                                                                                                                                                                                                                                                                                                                                                                                                                                                                                                                                                                                                                                                                                                                                                                                                                                                                                                                                                                                                                                                                                                                                                                                                                                                                                                                                                                                                                                              |
| <u>(a)</u>           | CENTRIFUGAL FAN (FOR VENTIL ATION)                                                                                                                                                                                                                                                                                                                                                                                                                                                                                                                                                                                                                                                                                                                                                                                                                                                                                                                                                                                                                                                                                                                                                                                                                                                                                                                                                                                                                                                                                                                                                                                                                                                                                                                                                                                                                                                                                                                                                                                                                                                                                             |
| <b>(1)</b>           | CENTRIFUGAL FAN (FOR SMOKE EXHAUST)                                                                                                                                                                                                                                                                                                                                                                                                                                                                                                                                                                                                                                                                                                                                                                                                                                                                                                                                                                                                                                                                                                                                                                                                                                                                                                                                                                                                                                                                                                                                                                                                                                                                                                                                                                                                                                                                                                                                                                                                                                                                                            |
|                      | CHARCOAL FILTER                                                                                                                                                                                                                                                                                                                                                                                                                                                                                                                                                                                                                                                                                                                                                                                                                                                                                                                                                                                                                                                                                                                                                                                                                                                                                                                                                                                                                                                                                                                                                                                                                                                                                                                                                                                                                                                                                                                                                                                                                                                                                                                |
| HEPA                 | HEPA FILTER                                                                                                                                                                                                                                                                                                                                                                                                                                                                                                                                                                                                                                                                                                                                                                                                                                                                                                                                                                                                                                                                                                                                                                                                                                                                                                                                                                                                                                                                                                                                                                                                                                                                                                                                                                                                                                                                                                                                                                                                                                                                                                                    |
| w.c.                 | WATER CLOSET                                                                                                                                                                                                                                                                                                                                                                                                                                                                                                                                                                                                                                                                                                                                                                                                                                                                                                                                                                                                                                                                                                                                                                                                                                                                                                                                                                                                                                                                                                                                                                                                                                                                                                                                                                                                                                                                                                                                                                                                                                                                                                                   |