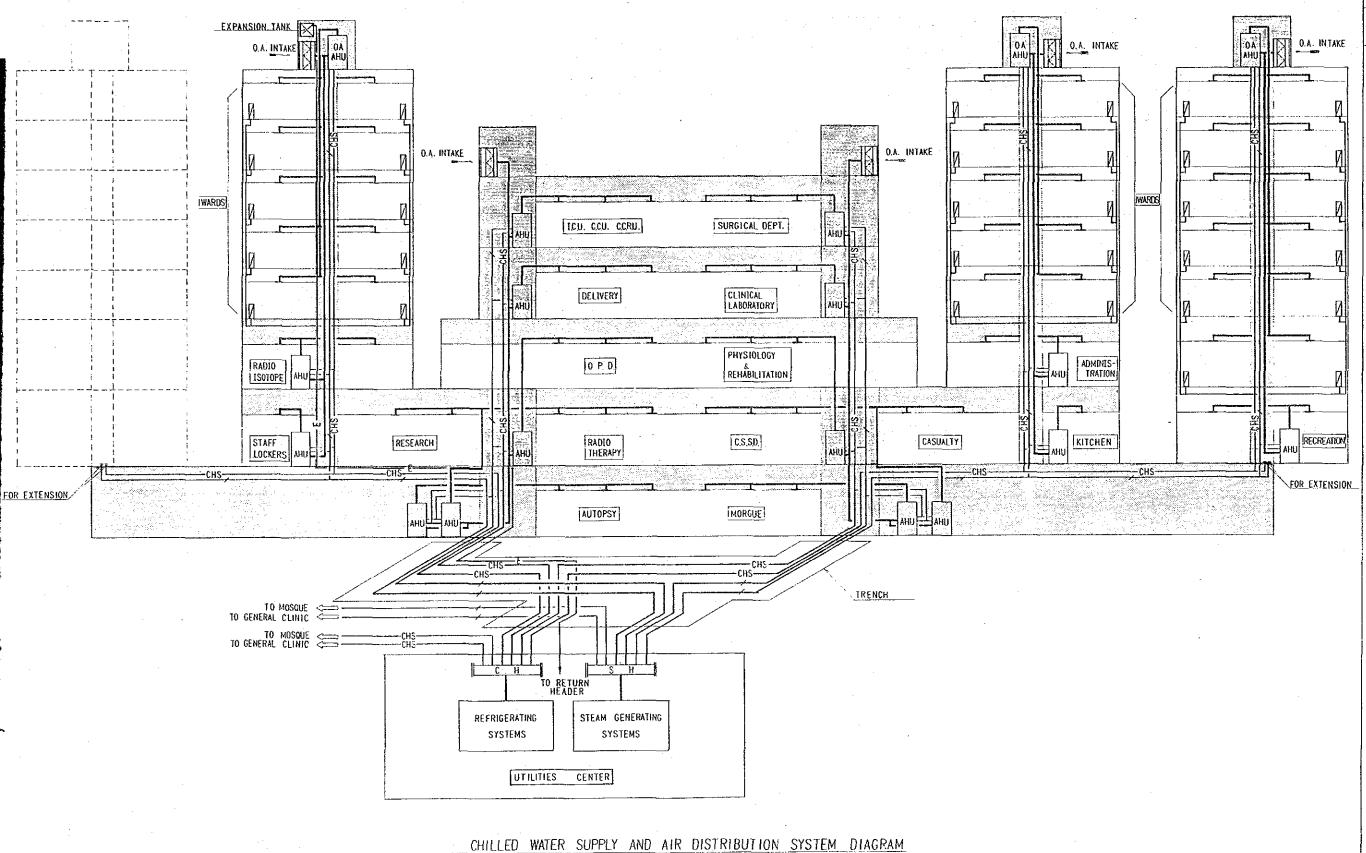

**BASIC DESIGN** 

JAPAN INTERNATIONAL COOPERATION AGENCY

AIR CONDITIONING &
VENTILATION

CHILLED WATER SUPPLY AND AIR DISTRIBUTION SYSTEM DIAG

| SYMBCLS              | ragional control of the company of the control of t |
|----------------------|--------------------------------------------------------------------------------------------------------------------------------------------------------------------------------------------------------------------------------------------------------------------------------------------------------------------------------------------------------------------------------------------------------------------------------------------------------------------------------------------------------------------------------------------------------------------------------------------------------------------------------------------------------------------------------------------------------------------------------------------------------------------------------------------------------------------------------------------------------------------------------------------------------------------------------------------------------------------------------------------------------------------------------------------------------------------------------------------------------------------------------------------------------------------------------------------------------------------------------------------------------------------------------------------------------------------------------------------------------------------------------------------------------------------------------------------------------------------------------------------------------------------------------------------------------------------------------------------------------------------------------------------------------------------------------------------------------------------------------------------------------------------------------------------------------------------------------------------------------------------------------------------------------------------------------------------------------------------------------------------------------------------------------------------------------------------------------------------------------------------------------|
| Service-respondences | DUCT (VEHTILATION)                                                                                                                                                                                                                                                                                                                                                                                                                                                                                                                                                                                                                                                                                                                                                                                                                                                                                                                                                                                                                                                                                                                                                                                                                                                                                                                                                                                                                                                                                                                                                                                                                                                                                                                                                                                                                                                                                                                                                                                                                                                                                                             |
|                      | DUCT (SMOKE EXHAUST)                                                                                                                                                                                                                                                                                                                                                                                                                                                                                                                                                                                                                                                                                                                                                                                                                                                                                                                                                                                                                                                                                                                                                                                                                                                                                                                                                                                                                                                                                                                                                                                                                                                                                                                                                                                                                                                                                                                                                                                                                                                                                                           |
| 100                  | GRILLE                                                                                                                                                                                                                                                                                                                                                                                                                                                                                                                                                                                                                                                                                                                                                                                                                                                                                                                                                                                                                                                                                                                                                                                                                                                                                                                                                                                                                                                                                                                                                                                                                                                                                                                                                                                                                                                                                                                                                                                                                                                                                                                         |
| <u>_</u>             | SMOKE EXHAUST CRILLE                                                                                                                                                                                                                                                                                                                                                                                                                                                                                                                                                                                                                                                                                                                                                                                                                                                                                                                                                                                                                                                                                                                                                                                                                                                                                                                                                                                                                                                                                                                                                                                                                                                                                                                                                                                                                                                                                                                                                                                                                                                                                                           |
| <b>,9</b> 6          | FIRE DAMFER                                                                                                                                                                                                                                                                                                                                                                                                                                                                                                                                                                                                                                                                                                                                                                                                                                                                                                                                                                                                                                                                                                                                                                                                                                                                                                                                                                                                                                                                                                                                                                                                                                                                                                                                                                                                                                                                                                                                                                                                                                                                                                                    |
| Ø                    | SMCKE_FIRE_DAMPER                                                                                                                                                                                                                                                                                                                                                                                                                                                                                                                                                                                                                                                                                                                                                                                                                                                                                                                                                                                                                                                                                                                                                                                                                                                                                                                                                                                                                                                                                                                                                                                                                                                                                                                                                                                                                                                                                                                                                                                                                                                                                                              |
| <u>(a)</u>           | CENTRIFUGAL FAN (FOR VENTIL ATION)                                                                                                                                                                                                                                                                                                                                                                                                                                                                                                                                                                                                                                                                                                                                                                                                                                                                                                                                                                                                                                                                                                                                                                                                                                                                                                                                                                                                                                                                                                                                                                                                                                                                                                                                                                                                                                                                                                                                                                                                                                                                                             |
| <b>(1)</b>           | CENTRIFUGAL FAN (FOR SMOKE EXHAUST)                                                                                                                                                                                                                                                                                                                                                                                                                                                                                                                                                                                                                                                                                                                                                                                                                                                                                                                                                                                                                                                                                                                                                                                                                                                                                                                                                                                                                                                                                                                                                                                                                                                                                                                                                                                                                                                                                                                                                                                                                                                                                            |
|                      | CHARCOAL FILTER                                                                                                                                                                                                                                                                                                                                                                                                                                                                                                                                                                                                                                                                                                                                                                                                                                                                                                                                                                                                                                                                                                                                                                                                                                                                                                                                                                                                                                                                                                                                                                                                                                                                                                                                                                                                                                                                                                                                                                                                                                                                                                                |
| HEPA                 | HEPA FILTER                                                                                                                                                                                                                                                                                                                                                                                                                                                                                                                                                                                                                                                                                                                                                                                                                                                                                                                                                                                                                                                                                                                                                                                                                                                                                                                                                                                                                                                                                                                                                                                                                                                                                                                                                                                                                                                                                                                                                                                                                                                                                                                    |
| w.c.                 | WATER CLOSET                                                                                                                                                                                                                                                                                                                                                                                                                                                                                                                                                                                                                                                                                                                                                                                                                                                                                                                                                                                                                                                                                                                                                                                                                                                                                                                                                                                                                                                                                                                                                                                                                                                                                                                                                                                                                                                                                                                                                                                                                                                                                                                   |