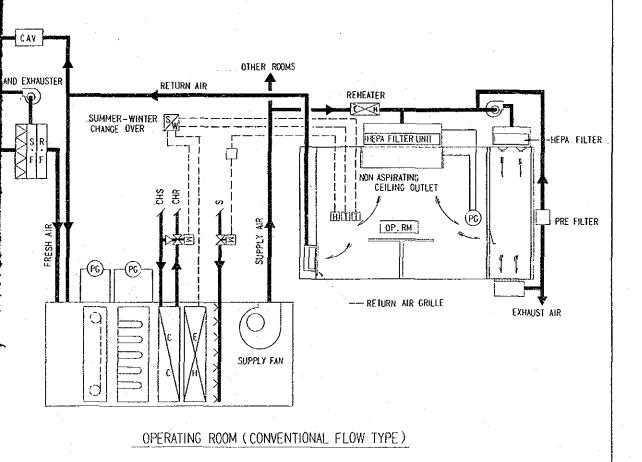

| MINARET 1c = 4 000 psi  MOSQUE Gr = 40 (1; = 40 000 psi )  MINARET Gr = 60 (1; = 60 000 psi )  EEL Gr = 36 |



THE NATIONAL CANCER CENTER ESTABLISHMENT PROJECT IN THE KINGDOM OF SAUDI ARABIA

**BASIC DESIGN** 

JAPAN INTERNATIONAL COOPERATION AGENCY

AIR CONDITIONING &
VENTILATION

REFRIGERATION SYSTEM DIAG





REFRIGERATION SYSTEM DIAGRAM

THE NATIONAL CANCER CENTER ESTABLISHMENT PROJECT IN THE KINGDOM OF SAUDI ARABIA

BASIC DESIGN

JAPAN INTERNATIONAL COOPERATION AGENCY

AIR CONDITIONING. & VENTILATION

REFRIGERATION SYSTEM DIAGRAM









THE NATIONAL CANCER CENTER ESTABLISHMENT PROJECT IN THE KINGDOM OF SAUDI ARABIA

BASIC DESIGN

JAPAN INTERNATIONAL COOPERATION AGENCY

AIR CONDITIONING &
VENTILATION

AIR HANDLING SYSTEM DIAGR

SYMBOLS & ABB

-VAY

ւթյ

(T)

<u> </u>

FCU











BASIC DESIGN

JAPAN INTERNATIONAL **COOPERATION AGENCY** 

AIR CONDITIONING **VENTILATION** 

AIR HANDLING SYSTEM DIAGRAM



THE NATIONAL CANCER CENTER
ESTABLISHMENT PROJECT IN THE KINGDOM OF SAUDI ARABIA

**BASIC DESIGN** 

JAPAN INTERNATIONAL COOPERATION AGENCY

AIR CONDITIONING &
VENTILATION

CHILLED WATER SUPPLY AND AIR DISTRIBUTION SYSTEM DIAG









| SYMBCLS              | ragional control of the company of the control of t |
|----------------------|---------------------------------------------------------------------------------------------------------------------------------------------------------------------------------------------------------------------------------------------------------------------------------------------------------------------------------------------