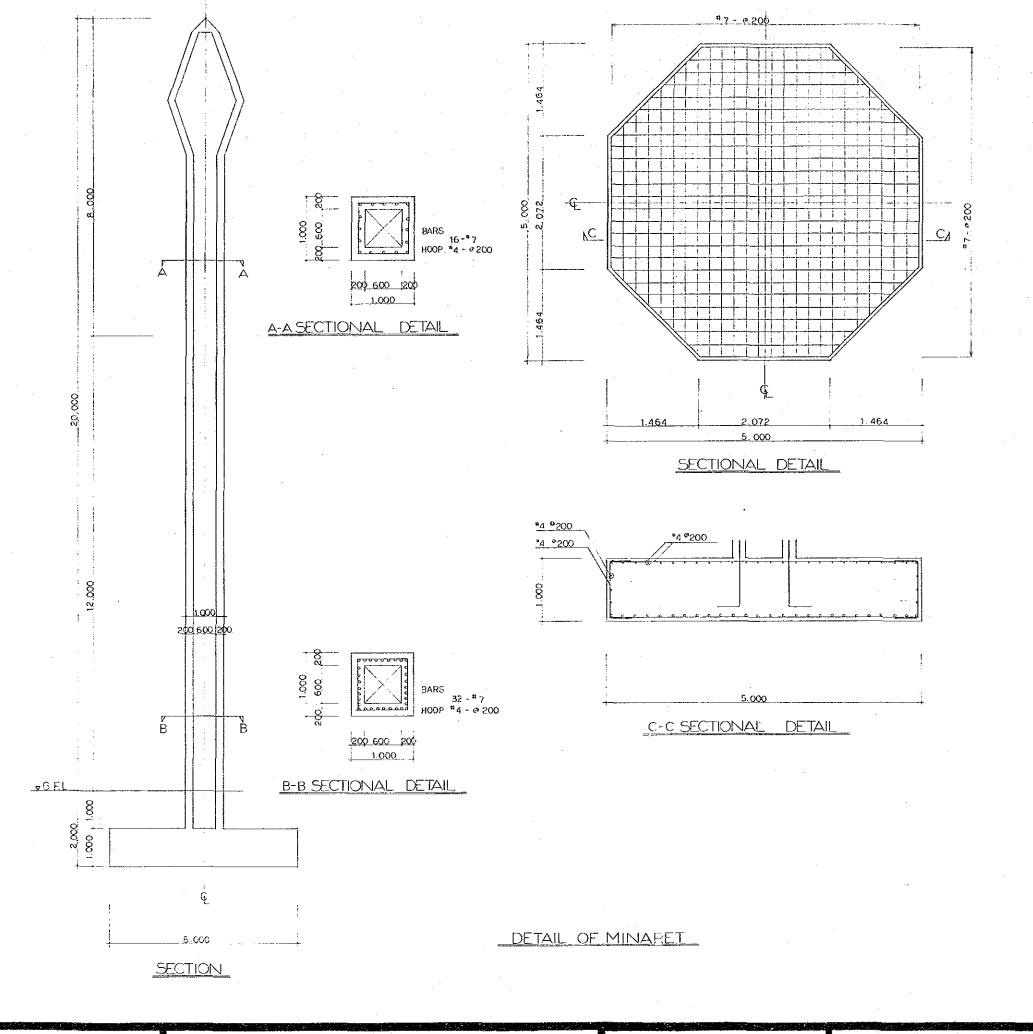

COLUMN OF MOSQUE

#### GENERAL NOTE

| CONCRETE              | MOSQUE  | tc = 3 000 psi  | COMPRESSIVE STRENG    |
|-----------------------|---------|-----------------|-----------------------|
|                       | MINARET | tc = 4 000 psi  |                       |
| REINFORCEMENT         | MOSQUE  | 6r = 40         | (1x = 40 000 psi )    |
|                       | MINARET | Gr = 60         | (1x = 60 000 psi )    |
| SIRUCTURAL SI         | EEL     | <u> Gr = 36</u> |                       |
| SOIL BEARING CAPACITY |         | 8 200 pst       | (40 <sup>1</sup> /M²) |

#### GENERAL NOTE

| MOSQUE                                 | tc = 3 000 psi           | ( COMPRESSIVE STRENGTH AT 28 DAYS                                    | 3)                                                                                                         |
|----------------------------------------|--------------------------|----------------------------------------------------------------------|------------------------------------------------------------------------------------------------------------|
| MINARET                                | tc = 4 000 psi           |                                                                      | <u> </u>                                                                                                   |
| MOSQUE                                 | Gr = 40                  | (1) = 40 000 psi )                                                   |                                                                                                            |
| MINARET                                | 6r = 60                  | (1x = 60 000 psi )                                                   |                                                                                                            |
|                                        |                          |                                                                      |                                                                                                            |
|                                        |                          |                                                                      |                                                                                                            |
| STRUCTURAL STEEL SOIL BEARING CAPACITY |                          |                                                                      |                                                                                                            |
|                                        |                          | (40 <sup>1</sup> /M²)                                                |                                                                                                            |
|                                        | MOSQUE<br>MINARET<br>EEL | MINARET 1C = 4 000 PSi  MOSQUE Gr = 40  MINARET Gr = 60  EEL Gr = 36 | MINARET 1c = 4 000 psi  MOSQUE Gr = 40 (1; = 40 000 psi )  MINARET Gr = 60 (1; = 60 000 psi )  EEL Gr = 36 |