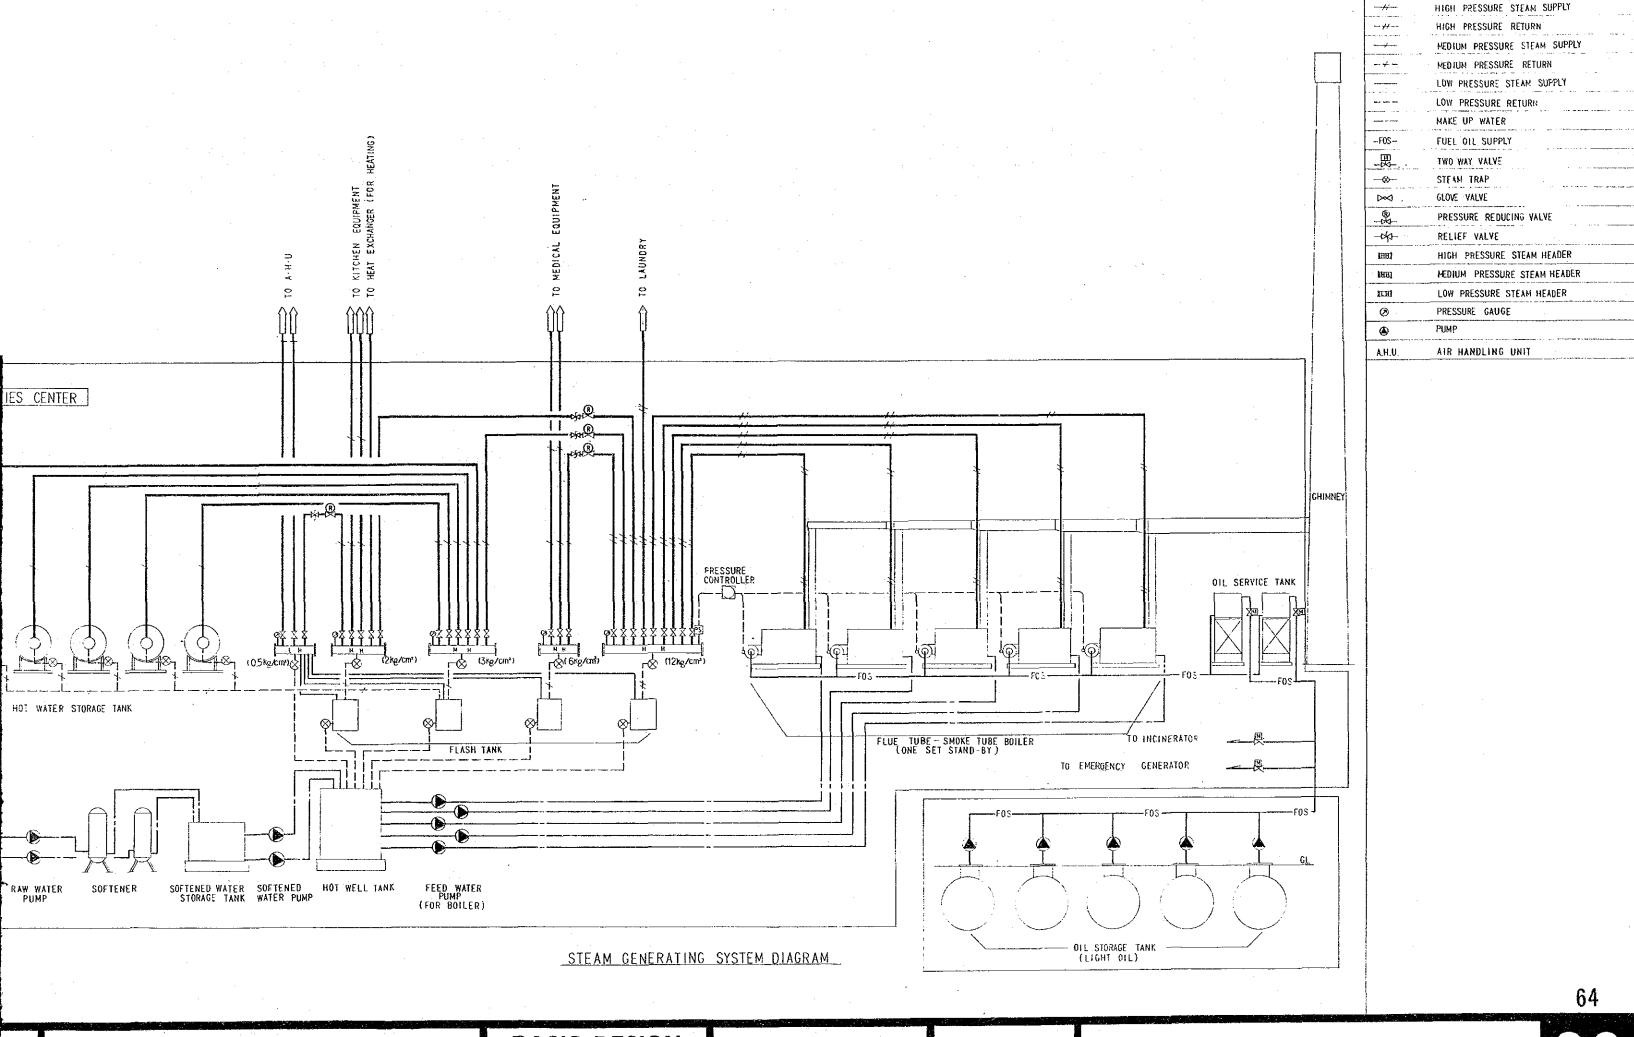

STEAM GENERATING SYSTEM DIAGRAM

SYMBOLS

SYMBOLS

HWH

THE NATIONAL CANCER CENTER ESTABLISHMENT PROJECT IN THE KINGDOM OF SAUDI ARABIA

BASIC DESIGN

JAPAN INTERNATIONAL COOPERATION AGENCY

PLUMBING