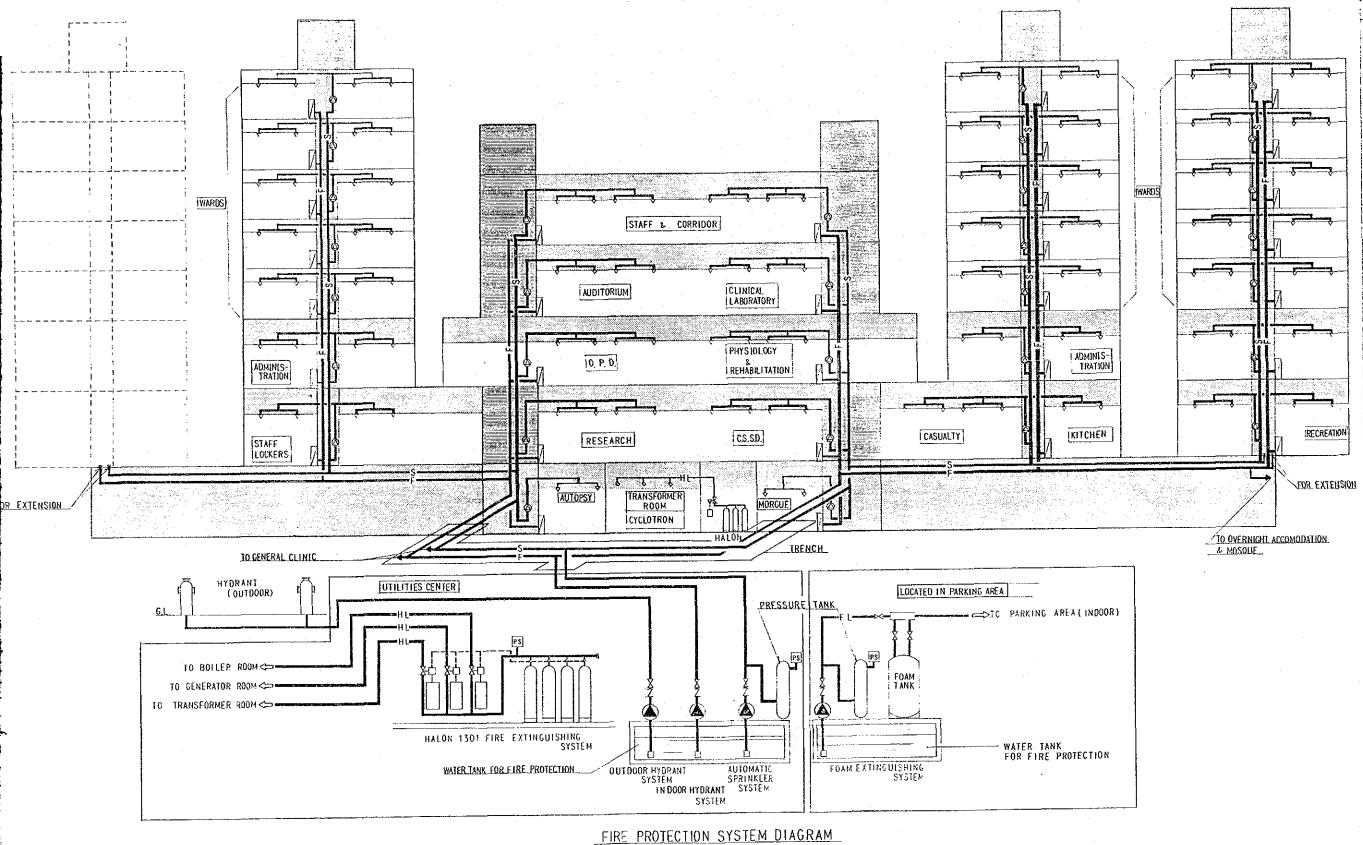

JAPAN INTERNATIONAL COOPERATION AGENCY

PLUMBING

FIRE PROTECTION SYSTEM DI

SYMBOLS

-S- SPRINKLER LINE

-F- FIRE LINE

-HL- HALON GAS LINE

-FL- FOAN LINE

-SPRINKLER HEAD

FIRE HOSE CABINET

SPRINKLER ALARM VALVE

PUMP

HALON HEAD

PRESSURE SWITCH

**→×**-

0.8.