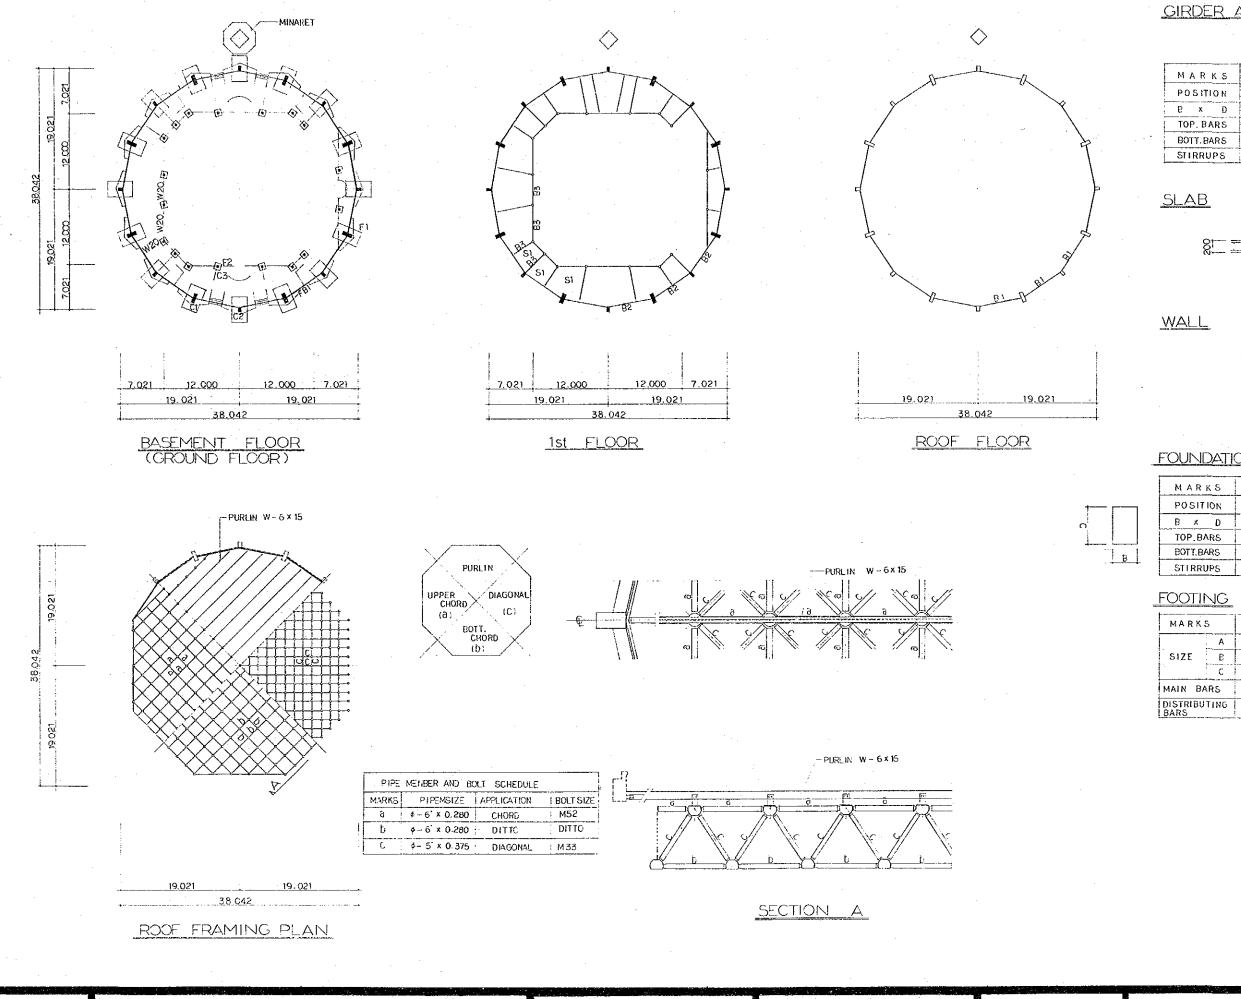

STRUCTURAL

HOUSING MEMBER LIST

ESTABLISHMENT PROJECT IN THE KINGDOM OF SAUDI ARABIA

**COOPERATION AGENCY** 

RECREATION CENTER

GIRDER AND BEAM

| MARKS      | Bı         | E        | 38     |   |
|------------|------------|----------|--------|---|
| POSITION   | ALL SEC.   | END      | CTR.   |   |
| E x D      | 350 × 650  | 35C ×    | 650    | i |
| TOP. BARS  | 2 - "8     | 6 ~*8    | 2 - *8 |   |
| BOTT. BARS | 2 - * 8    | 2 - "8   | 4 - *8 | [ |
| STIPPHDS   | *3 - @ 250 | د. ـ X = | 250    | i |

### FOUNDATION GIRDER

| MARKS     | FΒι        |
|-----------|------------|
| POSITION  | ALL SEC.   |
| B × D     | 350 × 870  |
| TOP.BARS  | 3 − *8     |
| BOTT.BARS | 8 - 5 -    |
| STIRRUPS  | = 3 - 0250 |

| MARK                   | s   | ٠F١                 | F2                     |
|------------------------|-----|---------------------|------------------------|
|                        | , A | 4.000               | 1.000                  |
| SIZE                   | В   | 2.500               | 1.000                  |
|                        | C   | 1.100               | 500                    |
| MAIN B                 | ARS | #7-@200             | <sup>#</sup> 6 ~ ¢ 200 |
| DISTRIBUTING  <br>BARS |     | <sup>#</sup> 5-@200 | *6 - ₹200              |