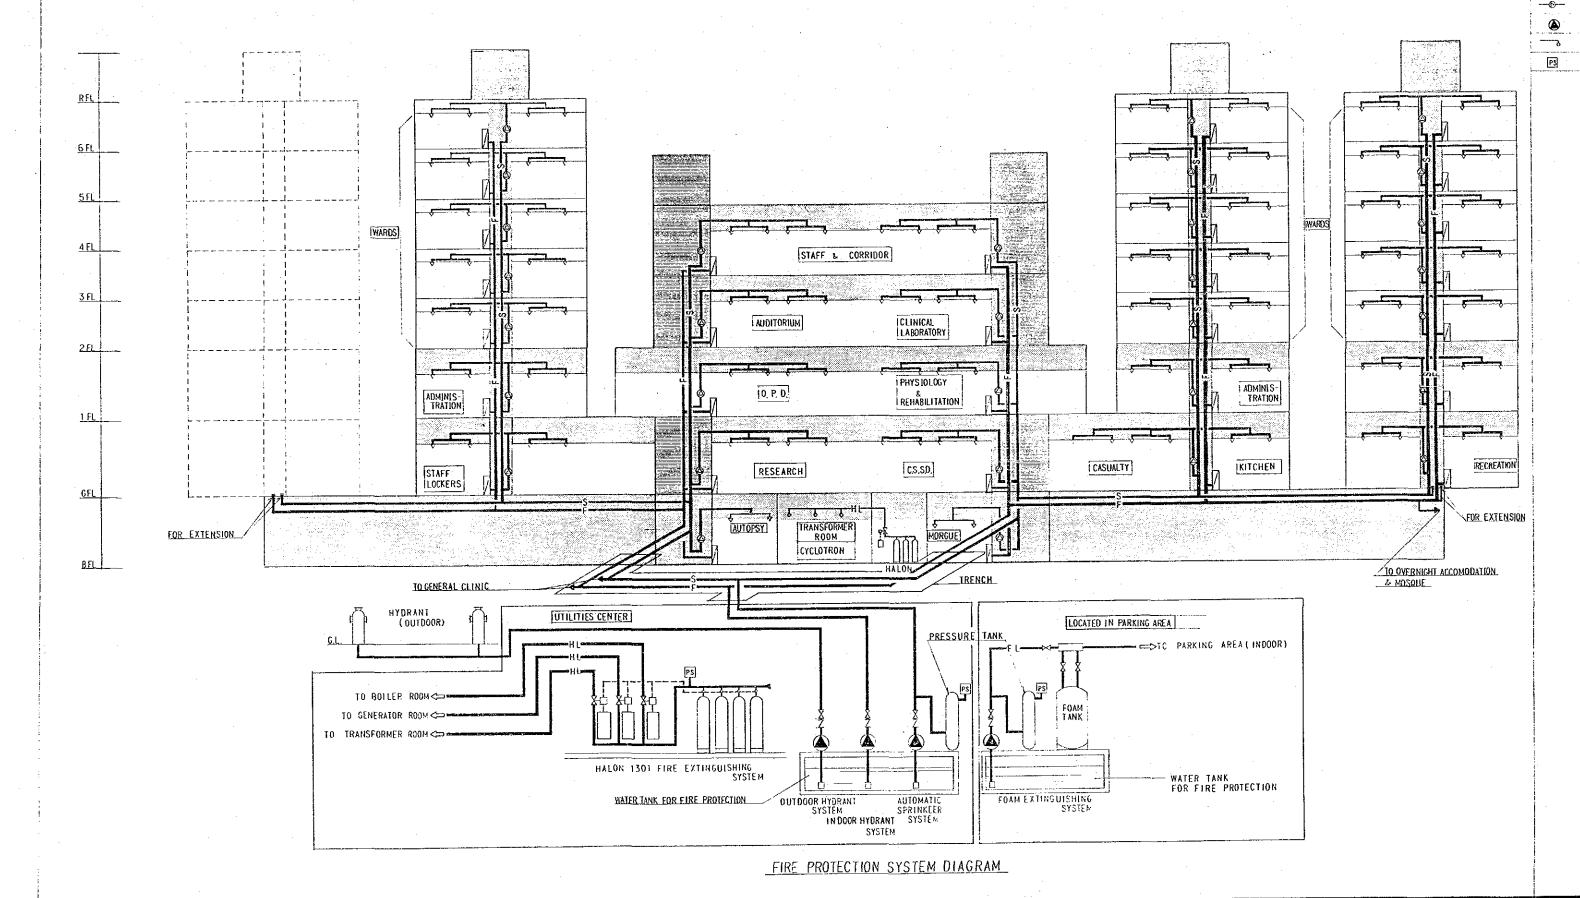

JAPAN INTERNATIONAL COOPERATION AGENCY

PLUMBING

FIRE PROTECTION SYSTEM DI

SYMBOLS

-S- SPRINKLER LINE

-F- FIRE LINE

-HL- HALON GAS LINE

-FL- FOAN LINE

-SPRINKLER HEAD

FIRE HOSE CABINET

SPRINKLER ALARM VALVE

PUMP

HALON HEAD

PRESSURE SWITCH

**→×**-

0.8.