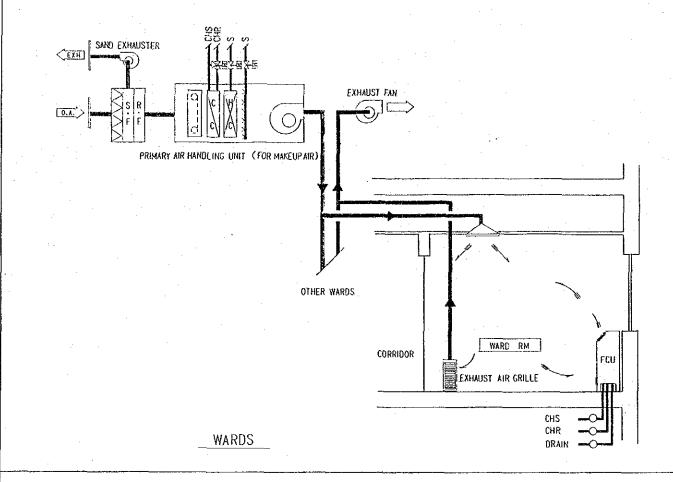

BASIC DESIGN

JAPAN INTERNATIONAL COOPERATION AGENCY

AIR CONDITIONING &
VENTILATION

AIR HANDLING SYSTEM DIAGR

SYMBOLS & ABB

-VAY

ւթյ

(T)

<u> </u>

FCU

BASIC DESIGN

JAPAN INTERNATIONAL **COOPERATION AGENCY** 

AIR CONDITIONING **VENTILATION** 

AIR HANDLING SYSTEM DIAGRAM

THE NATIONAL CANCER CENTER
ESTABLISHMENT PROJECT IN THE KINGDOM OF SAUDI ARABIA

**BASIC DESIGN** 

JAPAN INTERNATIONAL COOPERATION AGENCY

AIR CONDITIONING &
VENTILATION

CHILLED WATER SUPPLY AND AIR DISTRIBUTION SYSTEM DIAG

| SYMBCLS              | ragional control of the company of the control of t |
|----------------------|--------------------------------------------------------------------------------------------------------------------------------------------------------------------------------------------------------------------------------------------------------------------------------------------------------------------------------------------------------------------------------------------------------------------------------------------------------------------------------------------------------------------------------------------------------------------------------------------------------------------------------------------------------------------------------------------------------------------------------------------------------------------------------------------------------------------------------------------------------------------------------------------------------------------------------------------------------------------------------------------------------------------------------------------------------------------------------------------------------------------------------------------------------------------------------------------------------------------------------------------------------------------------------------------------------------------------------------------------------------------------------------------------------------------------------------------------------------------------------------------------------------------------------------------------------------------------------------------------------------------------------------------------------------------------------------------------------------------------------------------------------------------------------------------------------------------------------------------------------------------------------------------------------------------------------------------------------------------------------------------------------------------------------------------------------------------------------------------------------------------------------|
| Service-respondences | DUCT (VEHTILATION)                                                                                                                                                                                                                                                                                                                                                                                                                                                                                                                                                                                                                                                                                                                                                                                                                                                                                                                                                                                                                                                                                                                                                                                                                                                                                                                                                                                                                                                                                                                                                                                                                                                                                                                                                                                                                                                                                                                                                                                                                                                                                                             |
|                      | DUCT (SMOKE EXHAUST)                                                                                                                                                                                                                                                                                                                                                                                                                                                                                                                                                                                                                                                                                                                                                                                                                                                                                                                                                                                                                                                                                                                                                                                                                                                                                                                                                                                                                                                                                                                                                                                                                                                                                                                                                                                                                                                                                                                                                                                                                                                                                                           |
| 100                  | GRILLE                                                                                                                                                                                                                                                                                                                                                                                                                                                                                                                                                                                                                                                                                                                                                                                                                                                                                                                                                                                                                                                                                                                                                                                                                                                                                                                                                                                                                                                                                                                                                                                                                                                                                                                                                                                                                                                                                                                                                                                                                                                                                                                         |
| <u>_</u>             | SMOKE EXHAUST CRILLE                                                                                                                                                                                                                                                                                                                                                                                                                                                                                                                                                                                                                                                                                                                                                                                                                                                                                                                                                                                                                                                                                                                                                                                                                                                                                                                                                                                                                                                                                                                                                                                                                                                                                                                                                                                                                                                                                                                                                                                                                                                                                                           |
| <b>,9</b> 6          | FIRE DAMFER                                                                                                                                                                                                                                                                                                                                                                                                                                                                                                                                                                                                                                                                                                                                                                                                                                                                                                                                                                                                                                                                                                                                                                                                                                                                                                                                                                                                                                                                                                                                                                                                                                                                                                                                                                                                                                                                                                                                                                                                                                                                                                                    |
| Ø                    | SMCKE_FIRE_DAMPER                                                                                                                                                                                                                                                                                                                                                                                                                                                                                                                                                                                                                                                                                                                                                                                                                                                                                                                                                                                                                                                                                                                                                                                                                                                                                                                                                                                                                                                                                                                                                                                                                                                                                                                                                                                                                                                                                                                                                                                                                                                                                                              |
| <u>(a)</u>           | CENTRIFUGAL FAN (FOR VENTIL ATION)                                                                                                                                                                                                                                                                                                                                                                                                                                                                                                                                                                                                                                                                                                                                                                                                                                                                                                                                                                                                                                                                                                                                                                                                                                                                                                                                                                                                                                                                                                                                                                                                                                                                                                                                                                                                                                                                                                                                                                                                                                                                                             |
| <b>(1)</b>           | CENTRIFUGAL FAN (FOR SMOKE EXHAUST)                                                                                                                                                                                                                                                                                                                                                                                                                                                                                                                                                                                                                                                                                                                                                                                                                                                                                                                                                                                                                                                                                                                                                                                                                                                                                                                                                                                                                                                                                                                                                                                                                                                                                                                                                                                                                                                                                                                                                                                                                                                                                            |
|                      | CHARCOAL FILTER                                                                                                                                                                                                                                                                                                                                                                                                                                                                                                                                                                                                                                                                                                                                                                                                                                                                                                                                                                                                                                                                                                                                                                                                                                                                                                                                                                                                                                                                                                                                                                                                                                                                                                                                                                                                                                                                                                                                                                                                                                                                                                                |
| HEPA                 | HEPA FILTER                                                                                                                                                                                                                                                                                                                                                                                                                                                                                                                                                                                                                                                                                                                                                                                                                                                                                                                                                                                                                                                                                                                                                                                                                                                                                                                                                                                                                                                                                                                                                                                                                                                                                                                                                                                                                                                                                                                                                                                                                                                                                                                    |
| w.c.                 | WATER CLOSET                                                                                                                                                                                                                                                                                                                                                                                                                                                                                                                                                                                                                                                                                                                                                                                                                                                                                                                                                                                                                                                                                                                                                                                                                                                                                                                                                                                                                                                                                                                                                                                                                                                                                                                                                                                                                                                                                                                                                                                                                                                                                                                   |