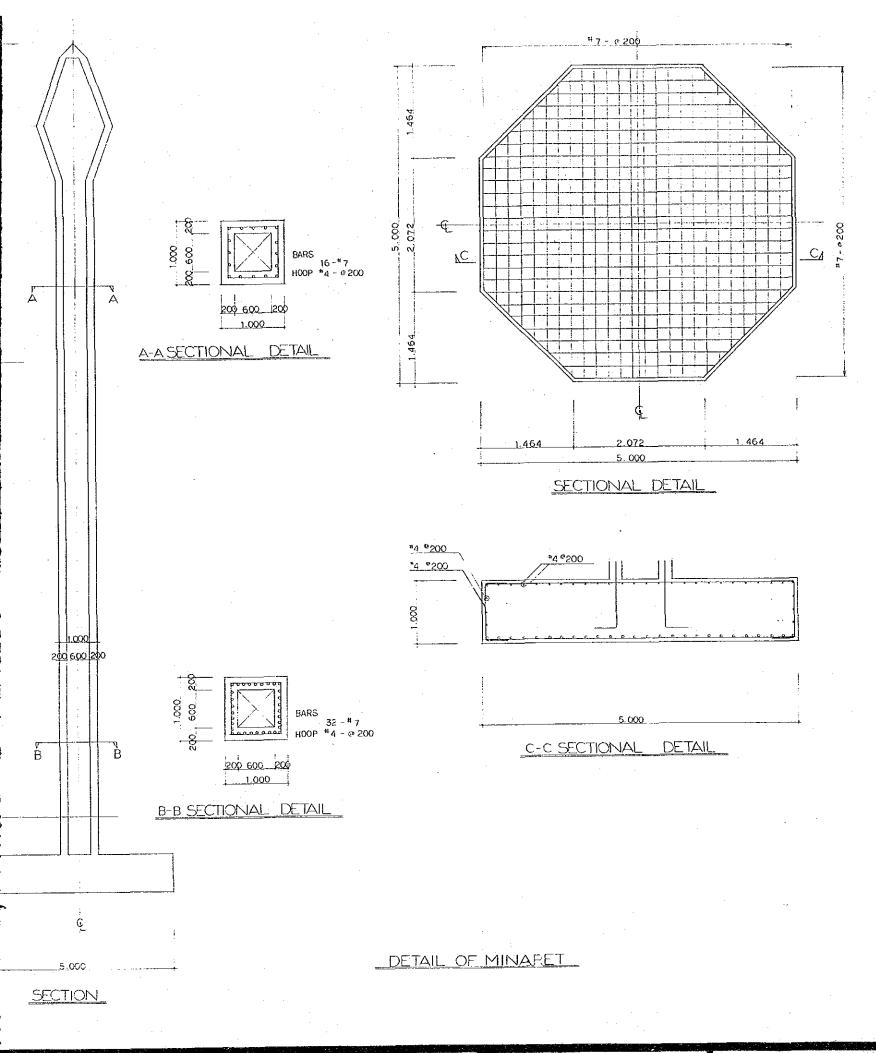

COLUMN OF MOSQUE

#### GENERAL NOTE

| CONCRETE              | MOSQUE  | tc = 3 000 psi  | COMPRESSIVE STRENG    |
|-----------------------|---------|-----------------|-----------------------|
|                       | MINARET | tc = 4 000 psi  |                       |
| REINFORCEMENT         | MOSQUE  | 6r = 40         | (1x = 40 000 psi )    |
|                       | MINARET | Gr = 60         | (1x = 60 000 psi )    |
| SIRUCTURAL SI         | EEL     | <u> Gr = 36</u> |                       |
| SOIL BEARING CAPACITY |         | 8 200 pst       | (40 <sup>1</sup> /M²) |

#### GENERAL NOTE

| MOSQUE                                 | tc = 3 000 psi           | ( COMPRESSIVE STRENGTH AT 28 DAYS                                    | 3)                                                                                                         |
|----------------------------------------|--------------------------|----------------------------------------------------------------------|------------------------------------------------------------------------------------------------------------|
| MINARET                                | tc = 4 000 psi           |                                                                      | <u> </u>                                                                                                   |
| MOSQUE                                 | Gr = 40                  | (1) = 40 000 psi )                                                   |                                                                                                            |
| MINARET                                | 6r = 60                  | (1x = 60 000 psi )                                                   |                                                                                                            |
|                                        |                          |                                                                      |                                                                                                            |
|                                        |                          |                                                                      |                                                                                                            |
| STRUCTURAL STEEL SOIL BEARING CAPACITY |                          |                                                                      |                                                                                                            |
|                                        |                          | (40 <sup>1</sup> /M²)                                                |                                                                                                            |
|                                        | MOSQUE<br>MINARET<br>EEL | MINARET 1C = 4 000 PSi  MOSQUE Gr = 40  MINARET Gr = 60  EEL Gr = 36 | MINARET 1c = 4 000 psi  MOSQUE Gr = 40 (1; = 40 000 psi )  MINARET Gr = 60 (1; = 60 000 psi )  EEL Gr = 36 |