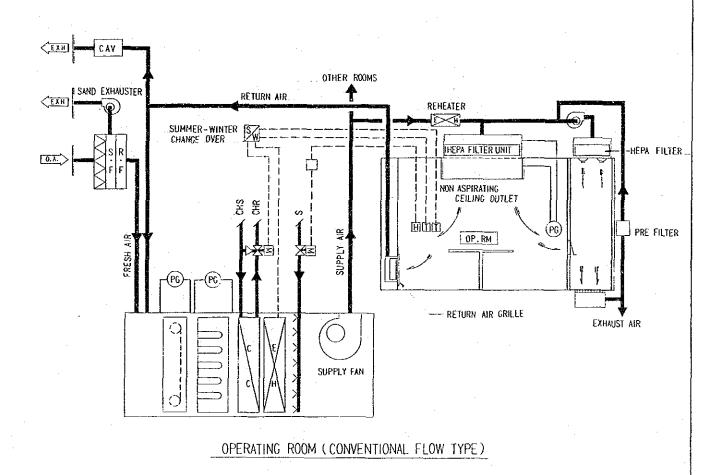

BASIC DESIGN

JAPAN INTERNATIONAL COOPERATION AGENCY

AIR CONDITIONING &
VENTILATION

AIR HANDLING SYSTEM DIAGR

SYMBOLS & ABB

-VAY

ւթյ

(T)

<u> </u>

FCU

BASIC DESIGN

JAPAN INTERNATIONAL **COOPERATION AGENCY** 

AIR CONDITIONING **VENTILATION** 

AIR HANDLING SYSTEM DIAGRAM

THE NATIONAL CANCER CENTER
ESTABLISHMENT PROJECT IN THE KINGDOM OF SAUDI ARABIA

**BASIC DESIGN** 

JAPAN INTERNATIONAL COOPERATION AGENCY

AIR CONDITIONING &
VENTILATION

CHILLED WATER SUPPLY AND AIR DISTRIBUTION SYSTEM DIAG

| SYMBCLS              | ragional control of the company of the control of t |
|----------------------|--------------------------------------------------------------------------------------------------------------------------------------------------------------------------------------------------------------------------------------------------------------------------------------------------------------------------------------------------------------------------------------------------------------------------------------------------------------------------------------------------------------------------------------------------------------------------------------------------------------------------------------------------------------------------------------------------------------------------------------------------------------------------------------------------------------------------------------------------------------------------------------------------------------------------------------------------------------------------------------------------------------------------------------------------------------------------------------------------------------------------------------------------------------------------------------------------------------------------------------------------------------------------------------------------------------------------------------------------------------------------------------------------------------------------------------------------------------------------------------------------------------------------------------------------------------------------------------------------------------------------------------------------------------------------------------------------------------------------------------------------------------------------------------------------------------------------------------------------------------------------------------------------------------------------------------------------------------------------------------------------------------------------------------------------------------------------------------------------------------------------------|
| Service-respondences | DUCT (VEHTILATION)                                                                                                                                                                                                                                                                                                                                                                                                                                                                                                                                                                                                                                                                                                                                                                                                                                                                                                                                                                                                                                                                                                                                                                                                                                                                                                                                                                                                                                                                                                                                                                                                                                                                                                                                                                                                                                                                                                                                                                                                                                                                                                             |
|                      | DUCT (SMOKE EXHAUST)                                                                                                                                                                                                                                                                                                                                                                                                                                                                                                                                                                                                                                                                                                                                                                                                                                                                                                                                                                                                                                                                                                                                                                                                                                                                                                                                                                                                                                                                                                                                                                                                                                                                                                                                                                                                                                                                                                                                                                                                                                                                                                           |
| 100                  | GRILLE                                                                                                                                                                                                                                                                                                                                                                                                                                                                                                                                                                                                                                                                                                                                                                                                                                                                                                                                                                                                                                                                                                                                                                                                                                                                                                                                                                                                                                                                                                                                                                                                                                                                                                                                                                                                                                                                                                                                                                                                                                                                                                                         |
| <u>_</u>             | SMOKE EXHAUST CRILLE                                                                                                                                                                                                                                                                                                                                                                                                                                                                                                                                                                                                                                                                                                                                                                                                                                                                                                                                                                                                                                                                                                                                                                                                                                                                                                                                                                                                                                                                                                                                                                                                                                                                                                                                                                                                                                                                                                                                                                                                                                                                                                           |
| <b>,9</b> 6          | FIRE DAMFER                                                                                                                                                                                                                                                                                                                                                                                                                                                                                                                                                                                                                                                                                                                                                                                                                                                                                                                                                                                                                                                                                                                                                                                                                                                                                                                                                                                                                                                                                                                                                                                                                                                                                                                                                                                                                                                                                                                                                                                                                                                                                                                    |
| Ø                    | SMCKE_FIRE_DAMPER                                                                                                                                                                                                                                                                                                                                                                                                                                                                                                                                                                                                                                                                                                                                                                                                                                                                                                                                                                                                                                                                                                                                                                                                                                                                                                                                                                                                                                                                                                                                                                                                                                                                                                                                                                                                                                                                                                                                                                                                                                                                                                              |
| <u>(a)</u>           | CENTRIFUGAL FAN (FOR VENTIL ATION)                                                                                                                                                                                                                                                                                                                                                                                                                                                                                                                                                                                                                                                                                                                                                                                                                                                                                                                                                                                                                                                                                                                                                                                                                                                                                                                                                                                                                                                                                                                                                                                                                                                                                                                                                                                                                                                                                                                                                                                                                                                                                             |
| <b>(1)</b>           | CENTRIFUGAL FAN (FOR SMOKE EXHAUST)                                                                                                                                                                                                                                                                                                                                                                                                                                                                                                                                                                                                                                                                                                                                                                                                                                                                                                                                                                                                                                                                                                                                                                                                                                                                                                                                                                                                                                                                                                                                                                                                                                                                                                                                                                                                                                                                                                                                                                                                                                                                                            |
|                      | CHARCOAL FILTER                                                                                                                                                                                                                                                                                                                                                                                                                                                                                                                                                                                                                                                                                                                                                                                                                                                                                                                                                                                                                                                                                                                                                                                                                                                                                                                                                                                                                                                                                                                                                                                                                                                                                                                                                                                                                                                                                                                                                                                                                                                                                                                |
| HEPA                 | HEPA FILTER                                                                                                                                                                                                                                                                                                                                                                                                                                                                                                                                                                                                                                                                                                                                                                                                                                                                                                                                                                                                                                                                                                                                                                                                                                                                                                                                                                                                                                                                                                                                                                                                                                                                                                                                                                                                                                                                                                                                                                                                                                                                                                                    |
| w.c.                 | WATER CLOSET                                                                                                                                                                                                                                                                                                                                                                                                                                                                                                                                                                                                                                                                                                                                                                                                                                                                                                                                                                                                                                                                                                                                                                                                                                                                                                                                                                                                                                                                                                                                                                                                                                                                                                                                                                                                                                                                                                                                                                                                                                                                                                                   |