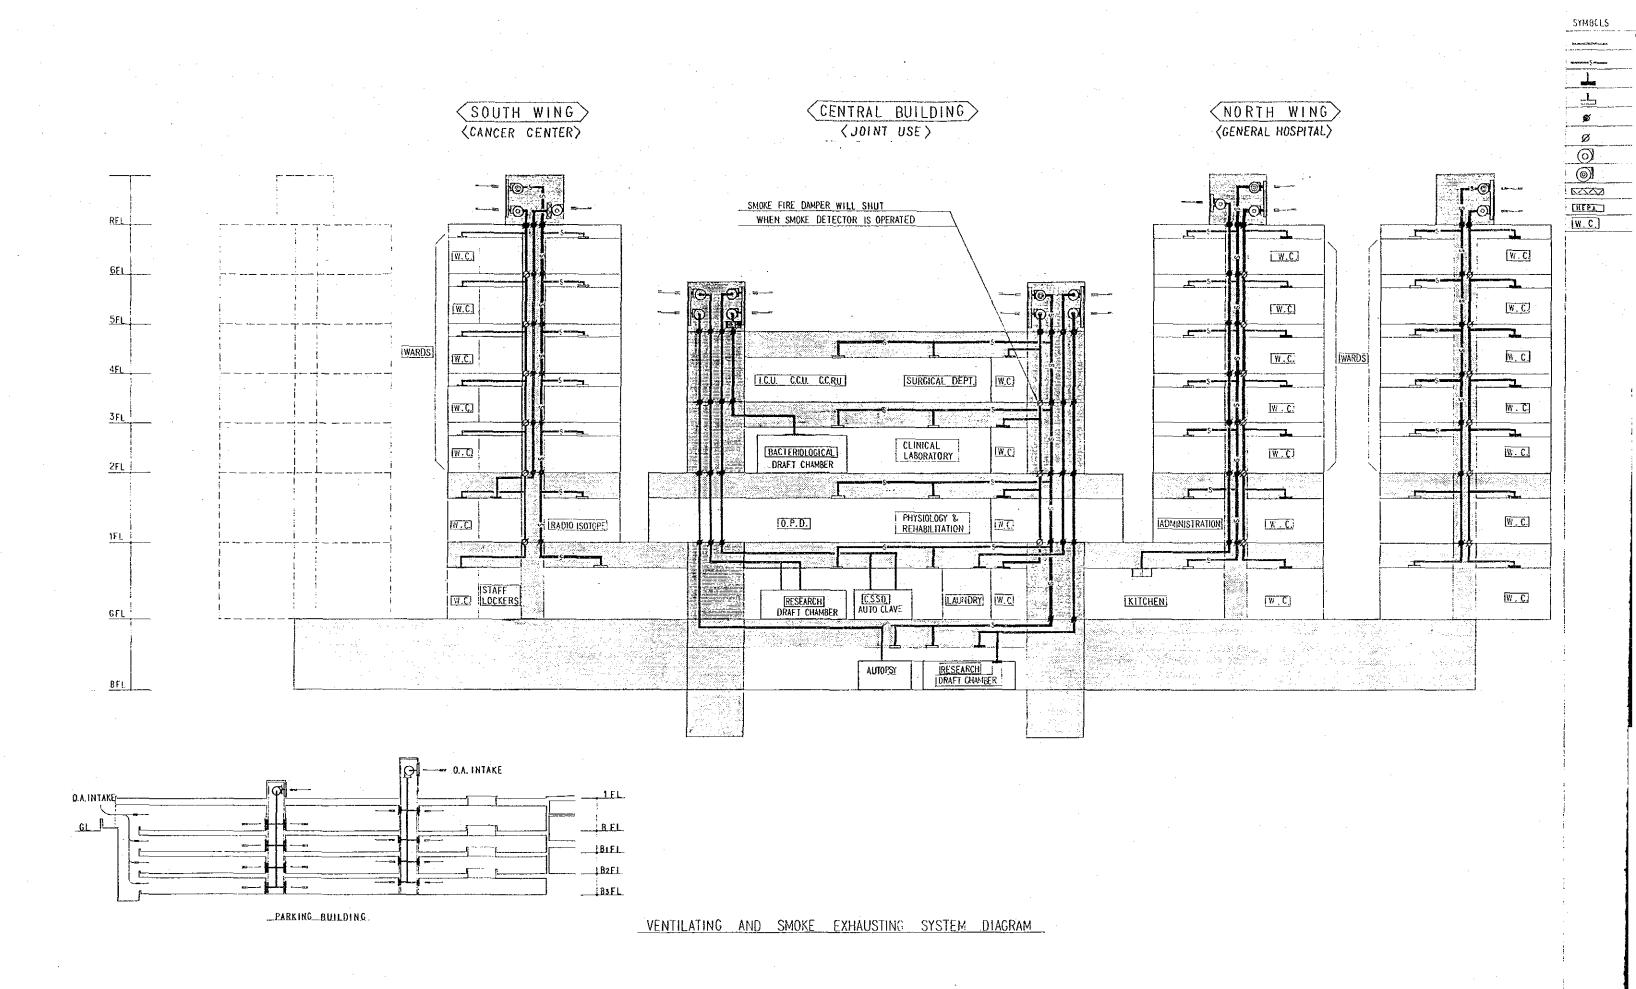

**BASIC DESIGN** 

JAPAN INTERNATIONAL COOPERATION AGENCY

AIR CONDITIONING &
VENTILATION

CHILLED WATER SUPPLY AND AIR DISTRIBUTION SYSTEM DIAG

| SYMBCLS              | ragional control of the company of the control of t |
|----------------------|--------------------------------------------------------------------------------------------------------------------------------------------------------------------------------------------------------------------------------------------------------------------------------------------------------------------------------------------------------------------------------------------------------------------------------------------------------------------------------------------------------------------------------------------------------------------------------------------------------------------------------------------------------------------------------------------------------------------------------------------------------------------------------------------------------------------------------------------------------------------------------------------------------------------------------------------------------------------------------------------------------------------------------------------------------------------------------------------------------------------------------------------------------------------------------------------------------------------------------------------------------------------------------------------------------------------------------------------------------------------------------------------------------------------------------------------------------------------------------------------------------------------------------------------------------------------------------------------------------------------------------------------------------------------------------------------------------------------------------------------------------------------------------------------------------------------------------------------------------------------------------------------------------------------------------------------------------------------------------------------------------------------------------------------------------------------------------------------------------------------------------|
| Service-respondences | DUCT (VEHTILATION)                                                                                                                                                                                                                                                                                                                                                                                                                                                                                                                                                                                                                                                                                                                                                                                                                                                                                                                                                                                                                                                                                                                                                                                                                                                                                                                                                                                                                                                                                                                                                                                                                                                                                                                                                                                                                                                                                                                                                                                                                                                                                                             |
|                      | DUCT (SMOKE EXHAUST)                                                                                                                                                                                                                                                                                                                                                                                                                                                                                                                                                                                                                                                                                                                                                                                                                                                                                                                                                                                                                                                                                                                                                                                                                                                                                                                                                                                                                                                                                                                                                                                                                                                                                                                                                                                                                                                                                                                                                                                                                                                                                                           |
| 100                  | GRILLE                                                                                                                                                                                                                                                                                                                                                                                                                                                                                                                                                                                                                                                                                                                                                                                                                                                                                                                                                                                                                                                                                                                                                                                                                                                                                                                                                                                                                                                                                                                                                                                                                                                                                                                                                                                                                                                                                                                                                                                                                                                                                                                         |
| <u>_</u>             | SMOKE EXHAUST CRILLE                                                                                                                                                                                                                                                                                                                                                                                                                                                                                                                                                                                                                                                                                                                                                                                                                                                                                                                                                                                                                                                                                                                                                                                                                                                                                                                                                                                                                                                                                                                                                                                                                                                                                                                                                                                                                                                                                                                                                                                                                                                                                                           |
| <b>,9</b> 6          | FIRE DAMFER                                                                                                                                                                                                                                                                                                                                                                                                                                                                                                                                                                                                                                                                                                                                                                                                                                                                                                                                                                                                                                                                                                                                                                                                                                                                                                                                                                                                                                                                                                                                                                                                                                                                                                                                                                                                                                                                                                                                                                                                                                                                                                                    |
| Ø                    | SMCKE_FIRE_DAMPER                                                                                                                                                                                                                                                                                                                                                                                                                                                                                                                                                                                                                                                                                                                                                                                                                                                                                                                                                                                                                                                                                                                                                                                                                                                                                                                                                                                                                                                                                                                                                                                                                                                                                                                                                                                                                                                                                                                                                                                                                                                                                                              |
| <u>(a)</u>           | CENTRIFUGAL FAN (FOR VENTIL ATION)                                                                                                                                                                                                                                                                                                                                                                                                                                                                                                                                                                                                                                                                                                                                                                                                                                                                                                                                                                                                                                                                                                                                                                                                                                                                                                                                                                                                                                                                                                                                                                                                                                                                                                                                                                                                                                                                                                                                                                                                                                                                                             |
| <b>(1)</b>           | CENTRIFUGAL FAN (FOR SMOKE EXHAUST)                                                                                                                                                                                                                                                                                                                                                                                                                                                                                                                                                                                                                                                                                                                                                                                                                                                                                                                                                                                                                                                                                                                                                                                                                                                                                                                                                                                                                                                                                                                                                                                                                                                                                                                                                                                                                                                                                                                                                                                                                                                                                            |
|                      | CHARCOAL FILTER                                                                                                                                                                                                                                                                                                                                                                                                                                                                                                                                                                                                                                                                                                                                                                                                                                                                                                                                                                                                                                                                                                                                                                                                                                                                                                                                                                                                                                                                                                                                                                                                                                                                                                                                                                                                                                                                                                                                                                                                                                                                                                                |
| HEPA                 | HEPA FILTER                                                                                                                                                                                                                                                                                                                                                                                                                                                                                                                                                                                                                                                                                                                                                                                                                                                                                                                                                                                                                                                                                                                                                                                                                                                                                                                                                                                                                                                                                                                                                                                                                                                                                                                                                                                                                                                                                                                                                                                                                                                                                                                    |
| w.c.                 | WATER CLOSET                                                                                                                                                                                                                                                                                                                                                                                                                                                                                                                                                                                                                                                                                                                                                                                                                                                                                                                                                                                                                                                                                                                                                                                                                                                                                                                                                                                                                                                                                                                                                                                                                                                                                                                                                                                                                                                                                                                                                                                                                                                                                                                   |