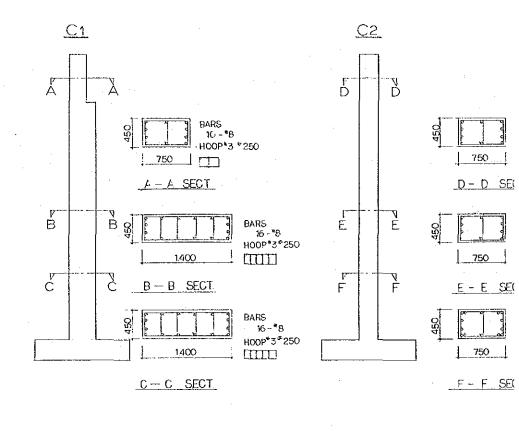

-.soo Donbre

51



### FOUNDATION GIRDER

| MARKS     | FΒι        |
|-----------|------------|
| POSITION  | ALL SEC.   |
| B × D     | 350 × 870  |
| TOP.BARS  | 3 − *8     |
| BOTT.BARS | 8 - 5 -    |
| STIRRUPS  | = 3 - 0250 |

| MARK                   | s   | ٠F١                 | F2                     |
|------------------------|-----|---------------------|------------------------|
|                        | , A | 4.000               | 1.000                  |
| SIZE                   | В   | 2.500               | 1.000                  |
|                        | C   | 1.100               | 500                    |
| MAIN B                 | ARS | #7-@200             | <sup>#</sup> 6 ~ ¢ 200 |
| DISTRIBUTING  <br>BARS |     | <sup>#</sup> 5-@200 | *6 - ₹200              |











COLUMN OF MOSQUE

#### GENERAL NOTE

| CONCRETE              | MOSQUE  | tc = 3 000 psi  | COMPRESSIVE STRENG    |
|-----------------------|---------|-----------------|-----------------------|
|                       | MINARET | tc = 4 000 psi  |                       |
| REINFORCEMENT         | MOSQUE  | 6r = 40         | (1x = 40 000 psi )    |
|                       | MINARET | Gr = 60         | (1x = 60 000 psi )    |
| SIRUCTURAL SI         | EEL     | <u> Gr = 36</u> |                       |
| SOIL BEARING CAPACITY |         | 8 200 pst       | (40 <sup>1</sup> /M²) |







COLUMN OF MOSQUE

#### GENERAL NOTE

| MOSQUE                                 | tc = 3 000 psi           | ( COMPRESSIVE STRENGTH AT 28 DAYS                                    | 3)