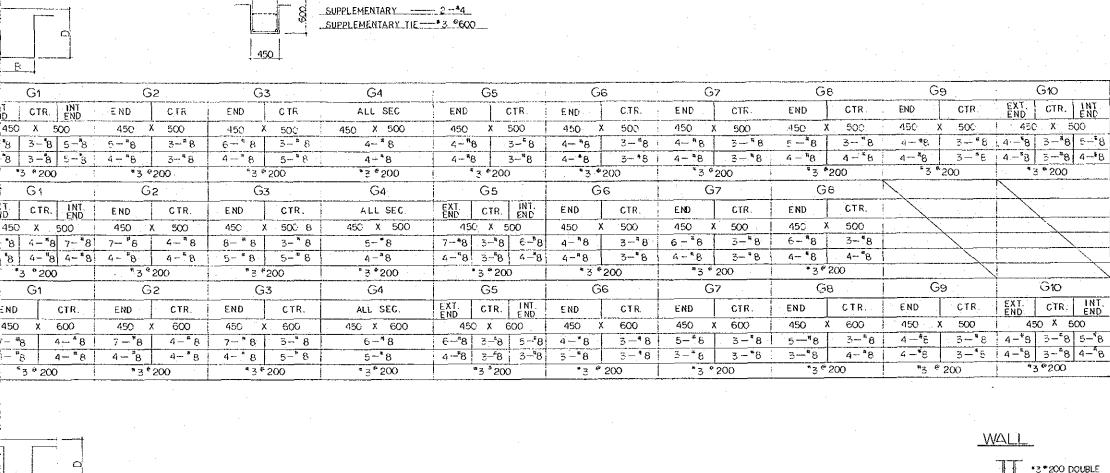

CTR. END

400 X 500

2- \*6 3- \*8 3-\*8 2-\*8

# COLUMN



### FOUNDATION GIRDER AND BEAM



| $r \rightarrow 1$ | MARKS     | FG1 , Fb1           | FG2 Fb2            |
|-------------------|-----------|---------------------|--------------------|
|                   | POSITION  | ALL SEC             | ALL SEC.           |
|                   | B×D       | 400 X 700           | 400 X 600          |
|                   | TOP BARS  | 8-48                | 3 - °5             |
| $ _{B} $          | BOTT BARS | 3 - "8              | 3 - *8             |
|                   | STIRRUPS  | *3 <sup>©</sup> 250 | 3 <sup>e</sup> 250 |





## FOOTING

| į           | MARKS |   | F1    | F2    | F3     |        | F4                 | F5     |
|-------------|-------|---|-------|-------|--------|----