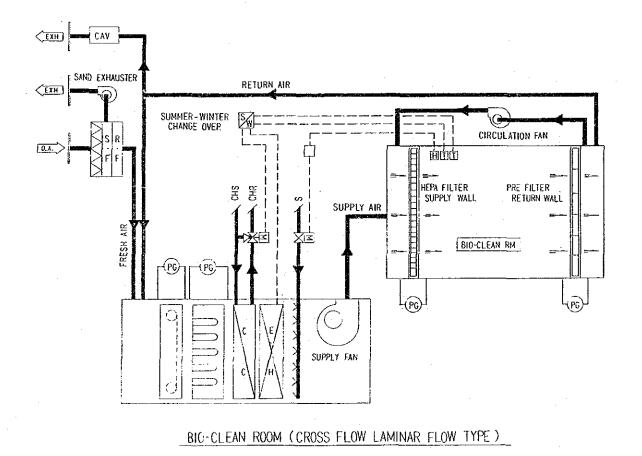

MINARET 1c = 4 000 psi  MOSQUE Gr = 40 (1; = 40 000 psi )  MINARET Gr = 60 (1; = 60 000 psi )  EEL Gr = 36 |



THE NATIONAL CANCER CENTER ESTABLISHMENT PROJECT IN THE KINGDOM OF SAUDI ARABIA

**BASIC DESIGN** 

JAPAN INTERNATIONAL COOPERATION AGENCY

AIR CONDITIONING &
VENTILATION

REFRIGERATION SYSTEM DIAG





REFRIGERATION SYSTEM DIAGRAM

THE NATIONAL CANCER CENTER ESTABLISHMENT PROJECT IN THE KINGDOM OF SAUDI ARABIA

BASIC DESIGN

JAPAN INTERNATIONAL COOPERATION AGENCY

AIR CONDITIONING. & VENTILATION

REFRIGERATION SYSTEM DIAGRAM









THE NATIONAL CANCER CENTER ESTABLISHMENT PROJECT IN THE KINGDOM OF SAUDI ARABIA

BASIC DESIGN

JAPAN INTERNATIONAL COOPERATION AGENCY

AIR CONDITIONING &
VENTILATION

AIR HANDLING SYSTEM DIAGR

SYMBOLS & ABB

-VAY

ւթյ

(T)

<u> </u>

FCU











BASIC DESIGN

JAPAN INTERNATIONAL **COOPERATION AGENCY** 

AIR CONDITIONING **VENTILATION** 

AIR HANDLING SYSTEM DIAGRAM



THE NATIONAL CANCER CENTER
ESTABLISHMENT PROJECT IN THE KINGDOM OF SAUDI ARABIA

**BASIC DESIGN** 

JAPAN INTERNATIONAL COOPERATION AGENCY

AIR CONDITIONING &
VENTILATION

CHILLED WATER SUPPLY AND AIR DISTRIBUTION SYSTEM DIAG









| SYMBCLS              | ragional control of the company of the control of t |
|----------------------|-----------------------------------------------------------------------------------------------------------------------------------------------------------------------------------------------------------------------------------------------------------------------------------------------------------------------------------------------