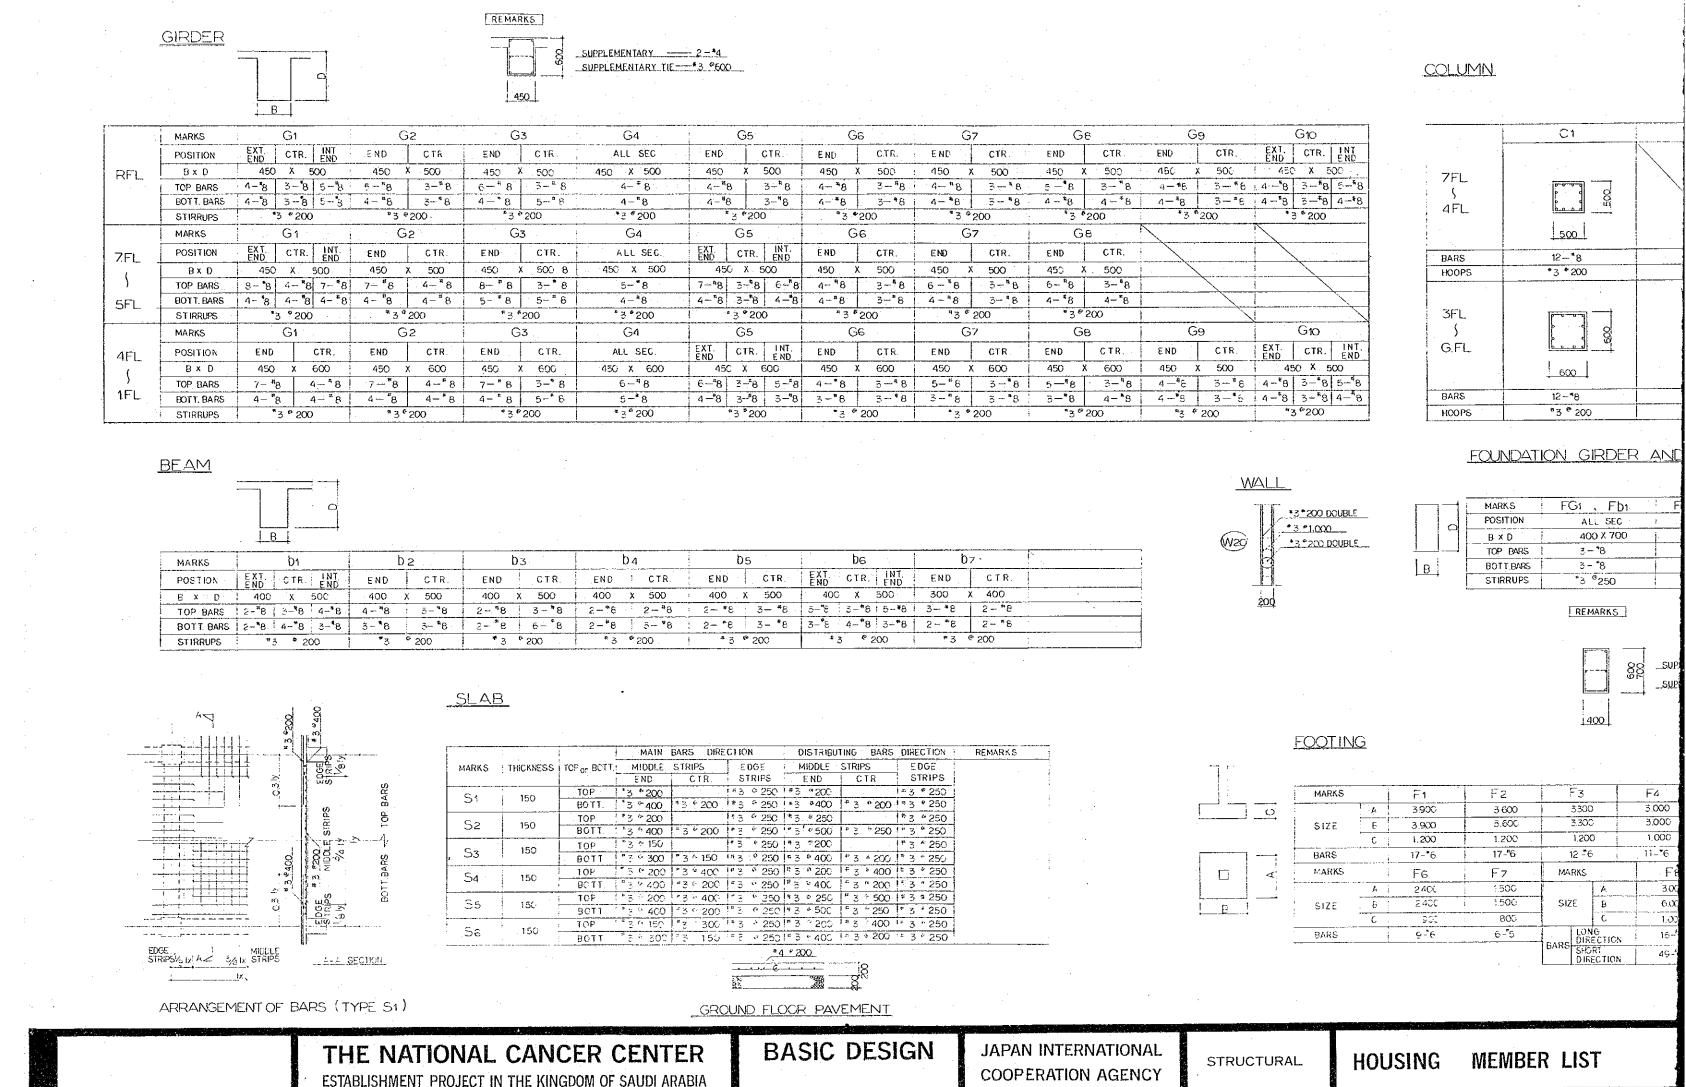

CTR. END

400 X 500

2- \*6 3- \*8 3-\*8 2-\*8

\*8 5-\*8 4-\*8

\*8 4~\*8 3-<sup>4</sup>8

#3 • 200

D 2

CTR.

500

3- **\***8

bз

400 X 500

2-\*8 5-\*8

\*3 \*200

END

SLAB

CTR.

**b**4

\*3 \*200

END

400

2-\*8

2-\*8

CTR.

x 500

5- \*B

|                   |               | ;         | MAIN       | BARS DIRE   | CTION            | OISTRIBU             | TING BARS   | DIRECTION           | REMARKS |  |
|-------------------|---------------|-----------|------------|-------------|------------------|----------------------|-------------|---------------------|---------|--|
| MARKS   THICKNESS | I TOP OF BOTT | MIDDLE    | STRIPS     | EDGE        | MIDDLE           | STRIPS               | EDGE        |                     |         |  |
|                   | j .           | END       | CTR        | STRIPS      | END              | CTR                  | STRIPS      |                     |         |  |
| C.                | 150           | TOP       | *3 *200    |             | 143 # 250        | * ₹5 -*200           | <u> </u>    | 1=3 ° 250           |         |  |
| S1                | 150           | BOTT      | *3 ~400    | *3 * 200    | 1#3 4 250        | !*3 <b>≈</b> 400     | # 3 ° 200   | 1#3 *250            |         |  |
|                   | 1             | TOP -     | *3 ~ 200   | 1           | 1 3 4 250        | <sup>1™</sup> 5 €250 |             | 1#3 6250            |         |  |
| Sz                | 150           | BOTT      | *3 ~400    | 7 3 " 200   | ** E ** 250      | ¹° 5′ 6500           | F 3 * 250   | !* 3 * 250          |         |  |
|                   | 150           | TOP       | *3 + 150   | 1           | * 5 <b>*</b> 250 | 73 7200              |             | ! * 3 <b>* 2</b> 50 | :       |  |
| S3   150          | BOTT.         | * 3 - 300 | *3 fr 150  | 15 3 .º 250 | #3 º 400         | # 3 . 4 200 .        | 3 250       |                     |         |  |
| S4 150            | 100           | 101       | _8 € 500   | "3 ° 400    | F3 * 250         | # 3 * 200            | I = 3 = 400 | F 3 6 250           |         |  |
|                   | BCTT          | F3 F400   | *3 ± 200   | = 5 ° 250   | F 3 9 400        | = 3 ." 200           | 1 3 ° 250   |                     |         |  |
| S5 150            | TOP           | f 5 = 200 | 173 - 400  | 173 6 250   | 13 € 250         | # 3 · 500            | ! = 3 · 250 |                     |         |  |
|                   | BCTT          | f = 4 400 | F3 6 200   | 153 f 200   | # 3 € 500        |                      | 3 ° 250     |                     |         |  |
| Se 150            |               | TOP       | * 3 11 150 |             | 1=3 < 250        |                      | # 3 400     |                     |         |  |
|                   | BOTT          | £ 5 ± 300 | 173 150    | 15 2 250    | 1#3 4400         | 1= 3 9 200           | '* 3 * 250  |                     |         |  |

END CTR.

400 X 500