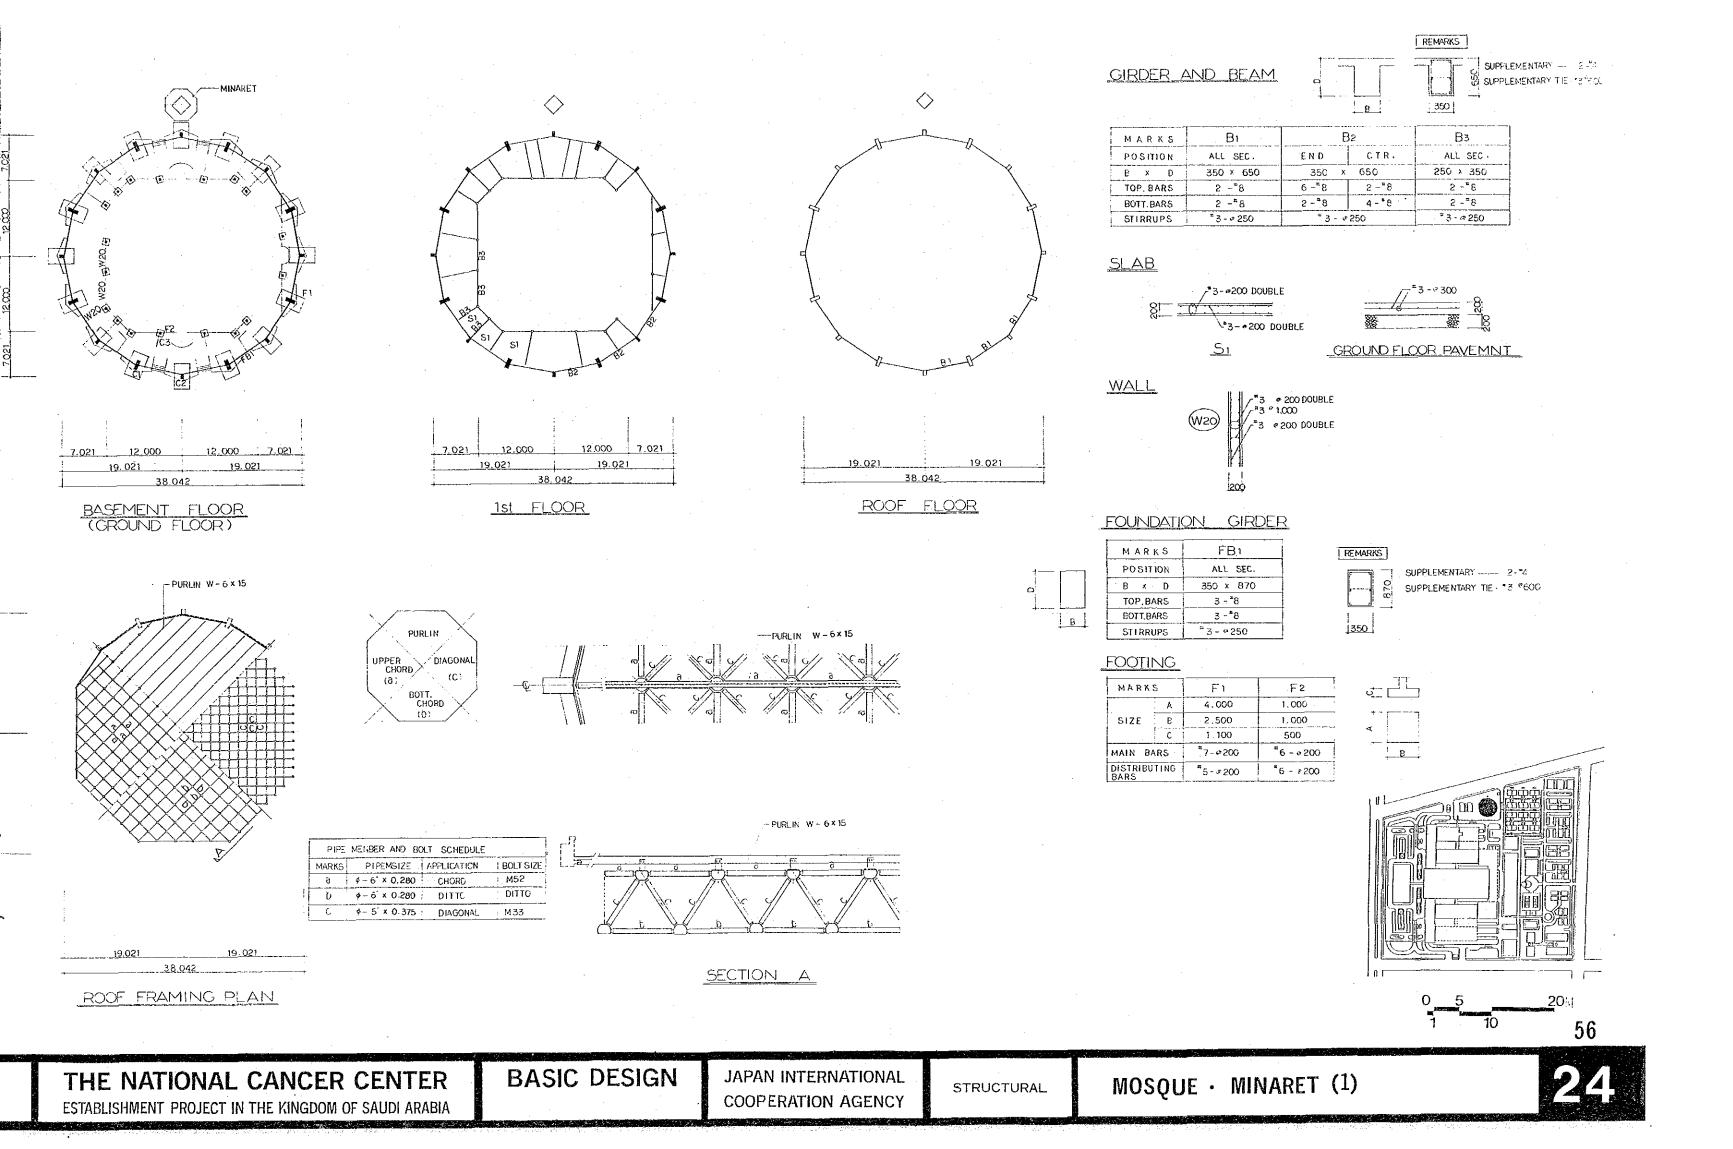

STRUCTURAL

HOUSING MEMBER LIST

ESTABLISHMENT PROJECT IN THE KINGDOM OF SAUDI ARABIA

**COOPERATION AGENCY** 

RECREATION CENTER

GIRDER AND BEAM

| MARKS      | Bı         | E        | 38     |   |
|------------|------------|----------|--------|---|
| POSITION   | ALL SEC.   | END      | CTR.   |   |
| E x D      | 350 × 650  | 35C ×    | 650    | i |
| TOP. BARS  | 2 - "8     | 6 ~*8    | 2 - *8 |   |
| BOTT. BARS | 2 - * 8    | 2 - "8   | 4 - *8 | [ |
| STIPPHDS   | *3 - @ 250 | د. ـ X = | 250    | i |

### FOUNDATION GIRDER

| MARKS     | FΒι        |
|-----------|------------|
| POSITION  | ALL SEC.   |
| B × D     | 350 × 870  |
| TOP.BARS  | 3 − *8     |
| BOTT.BARS | 8 - 5 -    |
| STIRRUPS  | = 3 - 0250 |

| MARK                   | s   | ٠F١                 | F2                     |
|------------------------|-----|---------------------|------------------------|
|                        | , A | 4.000               | 1.000                  |
| SIZE                   | В   | 2.500               | 1.000                  |
|                        | C   | 1.100               | 500                    |
| MAIN B                 | ARS | #7-@200             | <sup>#</sup> 6 ~ ¢ 200 |
| DISTRIBUTING  <br>BARS |     | <sup>#</sup> 5-@200 | *6 - ₹200              |