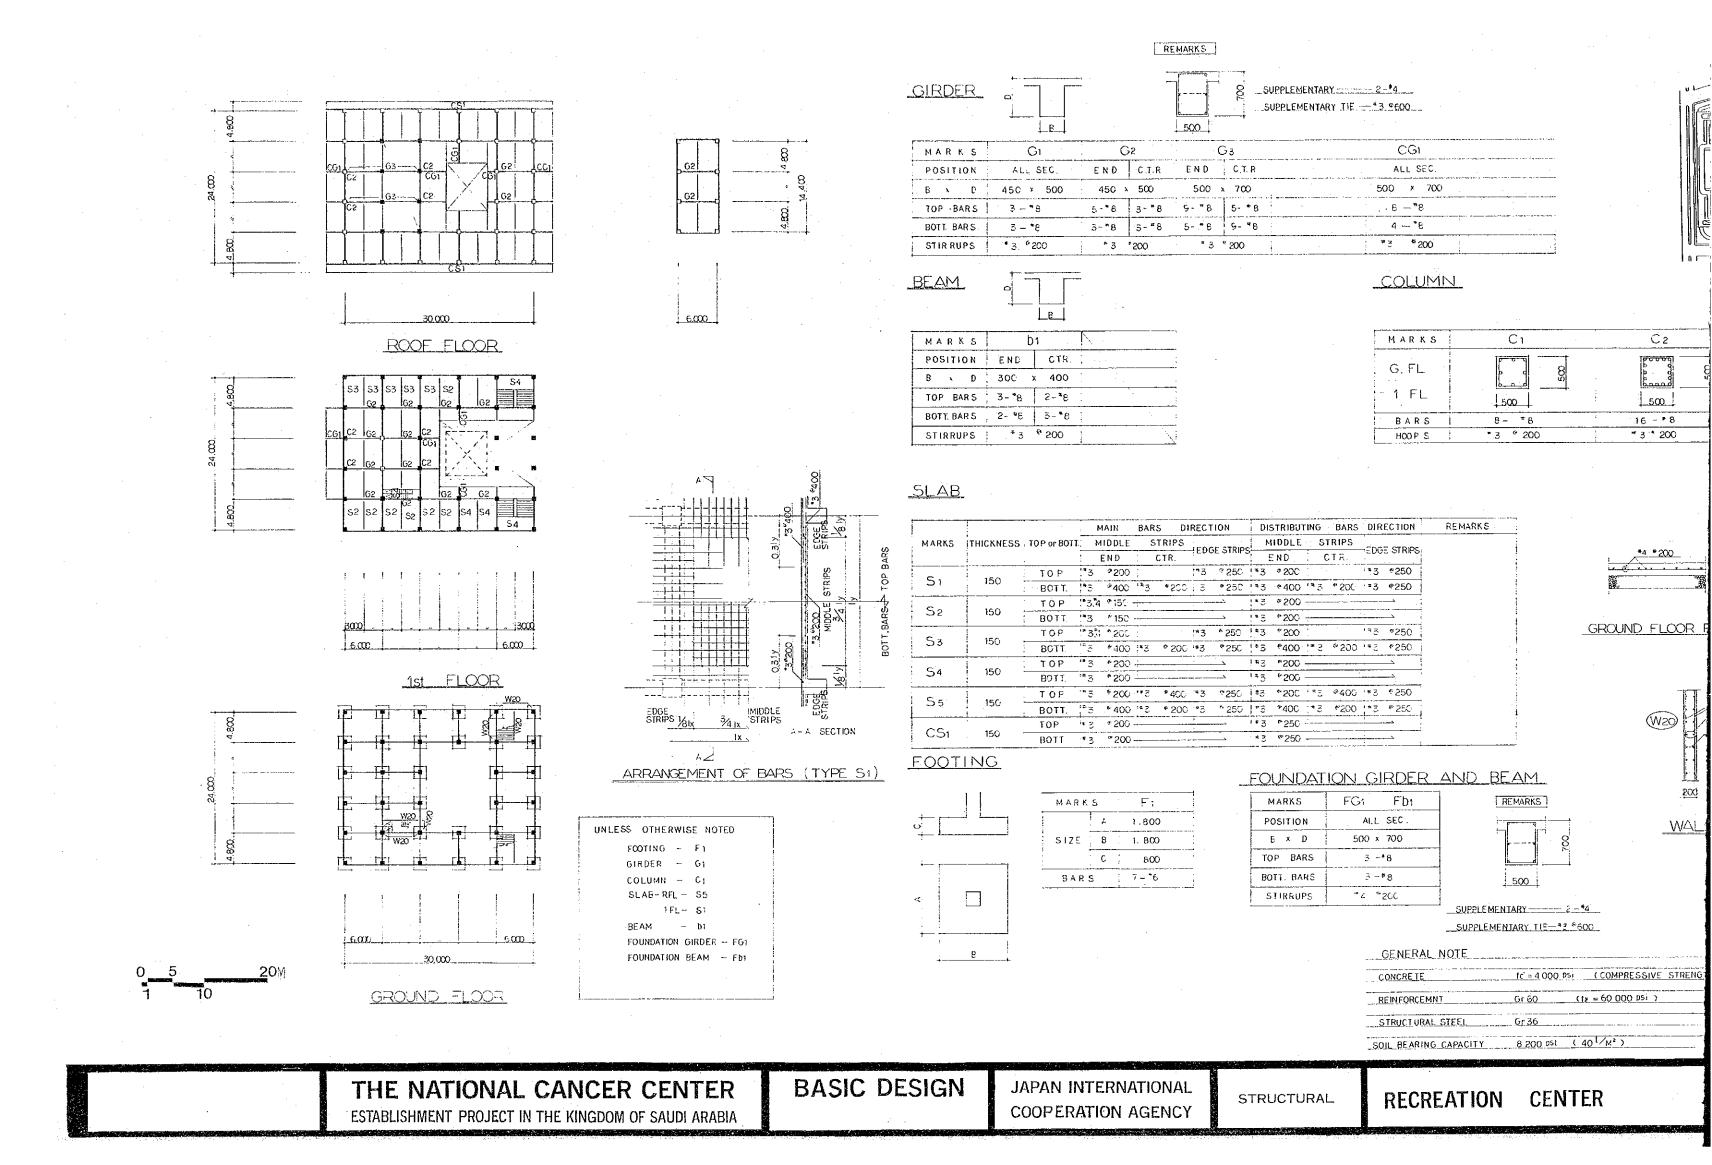

CTR. END

400 X 500

2- \*6 3- \*8 3-\*8 2-\*8

# COLUMN

### FOUNDATION GIRDER AND BEAM

| $r \rightarrow 1$ | MARKS     | FG1 , Fb1           | FG2 Fb2            |
|-------------------|-----------|---------------------|--------------------|
|                   | POSITION  | ALL SEC             | ALL SEC.           |
|                   | B×D       | 400 X 700           | 400 X 600          |
|                   | TOP BARS  | 8-48                | 3 - °5             |
| $ _{B} $          | BOTT BARS | 3 - "8              | 3 - *8             |
|                   | STIRRUPS  | *3 <sup>©</sup> 250 | 3 <sup>e</sup> 250 |

## FOOTING

| į           | MARKS |   | F1    | F2    | F3     |        | F4                 | F5     |
|-------------|-------|---|-------|-------|--------|--------|--------------------|--------|
|             |       | A | 3.900 | 3 600 | 5300   |        | 3.000              | 2 700  |
|             | SIZE  | Е | 3.900 | 3.600 | 3.300  |        | 3.000              | 2.700  |
| Ì           |       | С | 1,200 | 1.200 | 1.200  | )      | 1.000              | 1,000  |
| <del></del> | BARS  | 1 | 17-*6 | 17-"6 | 12 - 6 | ,      | 11-*6              | 10 -*6 |
|             | MARKS | ! | F6    | F7    | MARKS  |        | Fe                 | F9_    |
| B           | 1     | A | 2400  | 1500  |        | A      | 3000               | 2.000  |
|             | SIZE  | E | 2 40C | 1.500 | SIZE   | B      | 6,000              | 8.000  |
|             | ĺ     | C | 900   | 800   |        | C      | 1,000              | 1.000  |
|             | BARS  |   | e-6   | 6-5   | LON    | G      | 15- <sup>6</sup> 6 | 16-6   |
|             | DAKS  | , | 5 0   |       | BARS   | ECTION | , ,,,              |        |

| 13 200   | \$ 500<br>\$ 600<br>\$ 600<br>\$<br>600<br>\$ 600<br>\$ 600<br>\$ 600<br>\$ 600<br>\$ 600<br>\$ 600<br>\$ 600<br>\$ 600<br>\$ 600<br>\$ 600 |  |
|----------|---------------------------------------------------------------------------------------------------------------------------------------------------------------------------------------------------------------------------------------------------------------------------------------------------------------------------------------------------------------------------------------------------------------------------------------------------------------------------------------------------------------------------------------------------------------------------------------------------------------------------------------------------------------------------------------------------------------------------------------------------------------------------------------------------------------------------------------------------------------------------------------------------------------------------------------------------------------------------------------------------------------------------------------------------------------------------------------------------------------------------------------------------------------------------------------------------------------------------------------------------------------------------------------------------------------------------------------------------------------------------------------------------------------------------------------------------------------------------------------------------------------------------------------------------------------------------------------------------------------------------------------------------------------------------------------------------------------------------------------------------------------------------------------------------------------------------------------------------------------------------------------------------------------------------------------------------------------------------------------------------------------------------------------------------------------------------------------------------------------------------------------------------------------------------------------------------------------------------------------------------------------------------------------------------------------------------------------------------------------------------------------------------------------------------------------------------------------------------------------------------------------------------------------------------------------------------------------------------------------------------------------------------------------------------------------------------------------------------------------------------------------------------------------------------------------------------------------------------------------------------------------------------------------------------------------------------------------------------------------------------------------------------------------------------------------------------------------------------------------------------------------------------------------------------------------------------------------------------------------------------------------------------------------------------------------------------------------------------------------------------------------------------------------------------------------------------------------------------------------------------------------------------------------------------|--|
| 0.317    | E SIRIPS EDGE 1/8 V                                                                                                                                                                                                                                                                                                                                                                                                                                                                                                                                                                                                                                                                                                                                                                                                                                                                                                                                                                                                                                                                                                                                                                                                                                                                                                                                                                                                                                                                                                                                                                                                                                                                                                                                                                                                                                                                                                                                                                                                                                                                                                                                                                                                                                                                                                                                                                                                                                                                                                                                                                                                                                                                                                                                                                                                                                                                                                                                                                                                                                                                                                                                                                                                                                                                                                                                                                                                                                                                                                                               |  |
| #3 \$400 | 3E # 3 200 / 10 E SIRIPS / 1/4 I/9 I/9 E SUTT BARS - 10P E                                                                                                                                                                                                                                                                                                                                                                                                                                                                                                                                                                                                                                                                                                                                                                                                                                                                                                                                                                                                                                                                                                                                                                                                                                                                                                                                                                                                                                                                                                                                                                                                                                                                                                                                                                                                                                                                                                                                                                                                                                                                                                                                                                                                                                                                                                                                                                                                                                                                                                                                                                                                                                                                                                                                                                                                                                                                                                                                                                                                                                                                                                                                                                                                                                                                                                                                                                                                                                                                                        |  |

\*8 5-\*8 4-\*8

\*8 4~\*8 3-<sup>4</sup>8

#3 • 200

D 2

CTR.

500

3- **\***8

bз

400 X 500

2-\*8 5-\*8

\*3 \*200

END

SLAB

CTR.

**b**4

\*3 \*200

END

400

2-\*8

2-\*8

CTR.

x 500

5- \*B

|                   |               | ;         | MAIN       | BARS DIRE   | CTION            | OISTRIBU             | TING BARS   | DIRECTION           | REMARKS |  |
|-------------------|---------------|-----------|------------|-------------|------------------|----------------------|-------------|---------------------|---------|--|
| MARKS   THICKNESS | I TOP OF BOTT | MIDDLE    | STRIPS     | EDGE        | MIDDLE           | STRIPS               | EDGE        |                     |         |  |
|                   | j .           | END       | CTR        | STRIPS      | END              | CTR                  | STRIPS      |                     |         |  |
| C.                | 150           | TOP       | *3 *200    |             | 143 # 250        | * ₹5 -*200           | <u> </u>    | 1=3 ° 250           |         |  |
| S1                | 150           | BOTT      | *3 ~400    | *3 * 200    | 1#3 4 250        | !*3 <b>≈</b> 400     | # 3 ° 200   | 1#3 *250            |         |  |
|                   | 1             | TOP -     | *3 ~ 200   | 1           | 1 3 4 250        | <sup>1™</sup> 5 €250 |             | 1#3 6250            |         |  |
| Sz                | 150           | BOTT      | *3 ~400    | 7 3 " 200   | ** E ** 250      | ¹° 5′ 6500           | F 3 * 250   | !* 3 * 250          |         |  |
|                   | 150           | TOP       | *3 + 150   | 1           | * 5 <b>*</b> 250 | 73 7200              |             | ! * 3 <b>* 2</b> 50 | :       |  |
| S3   150          | BOTT.         | * 3 - 300 | *3 fr 150  | 15 3 .º 250 | #3 º 400         | # 3 . 4 200 .        | 3 250       |                     |         |  |
| S4 150            | 100           | 101       | _8 € 500   | "3 ° 400    | F3 * 250         | # 3 * 200            | I = 3 = 400 | F 3 6 250           |         |  |
|                   | BCTT          | F3 F400   | *3 ± 200   | = 5 ° 250   | F 3 9 400        | = 3 ." 200           | 1 3 ° 250   |                     |         |  |
| S5 150            | TOP           | f 5 = 200 | 173 - 400  | 173 6 250   | 13 € 250         | # 3 · 500            | ! = 3 · 250 |                     |         |  |
|                   | BCTT          | f = 4 400 | F3 6 200   | 153 f 200   | # 3 € 500        |                      | 3 ° 250     |                     |         |  |
| Se 150            |               | TOP       | * 3 11 150 |             | 1=3 < 250        |                      | # 3 400     |                     |         |  |
|                   | BOTT          | £ 5 ± 300 | 173 150    | 15 2 250    | 1#3 4400         | 1= 3 9 200           | '* 3 * 250  |                     |         |  |

END CTR.

400 X 500

# 3 ° 200

FOF BARS (TYPE S1)

4-4 SECTION

GROUND FLOOR PAVEMENT

THE NATIONAL CANCER CENTER
ESTABLISHMENT PROJECT IN THE KINGDOM OF SAUDI ARABIA

REMARKS

BASIC DESIGN

JAPAN INTERNATIONAL COOPERATION AGENCY