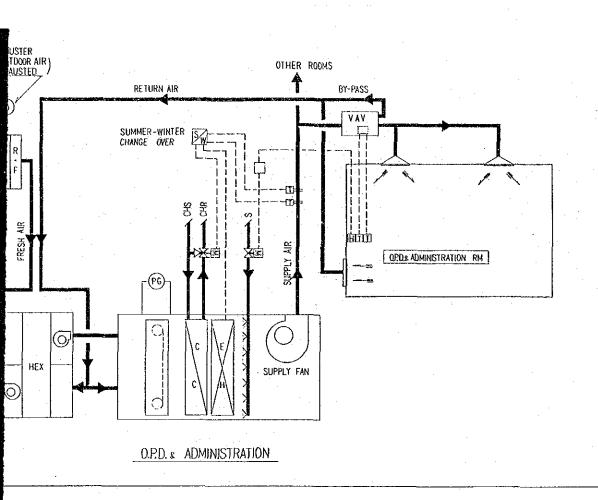

BASIC DESIGN

JAPAN INTERNATIONAL COOPERATION AGENCY

AIR CONDITIONING &
VENTILATION

AIR HANDLING SYSTEM DIAGR

SYMBOLS & ABB

-VAY

ւթյ

(T)

<u> </u>

FCU

BASIC DESIGN

JAPAN INTERNATIONAL **COOPERATION AGENCY** 

AIR CONDITIONING **VENTILATION** 

AIR HANDLING SYSTEM DIAGRAM

THE NATIONAL CANCER CENTER
ESTABLISHMENT PROJECT IN THE KINGDOM OF SAUDI ARABIA