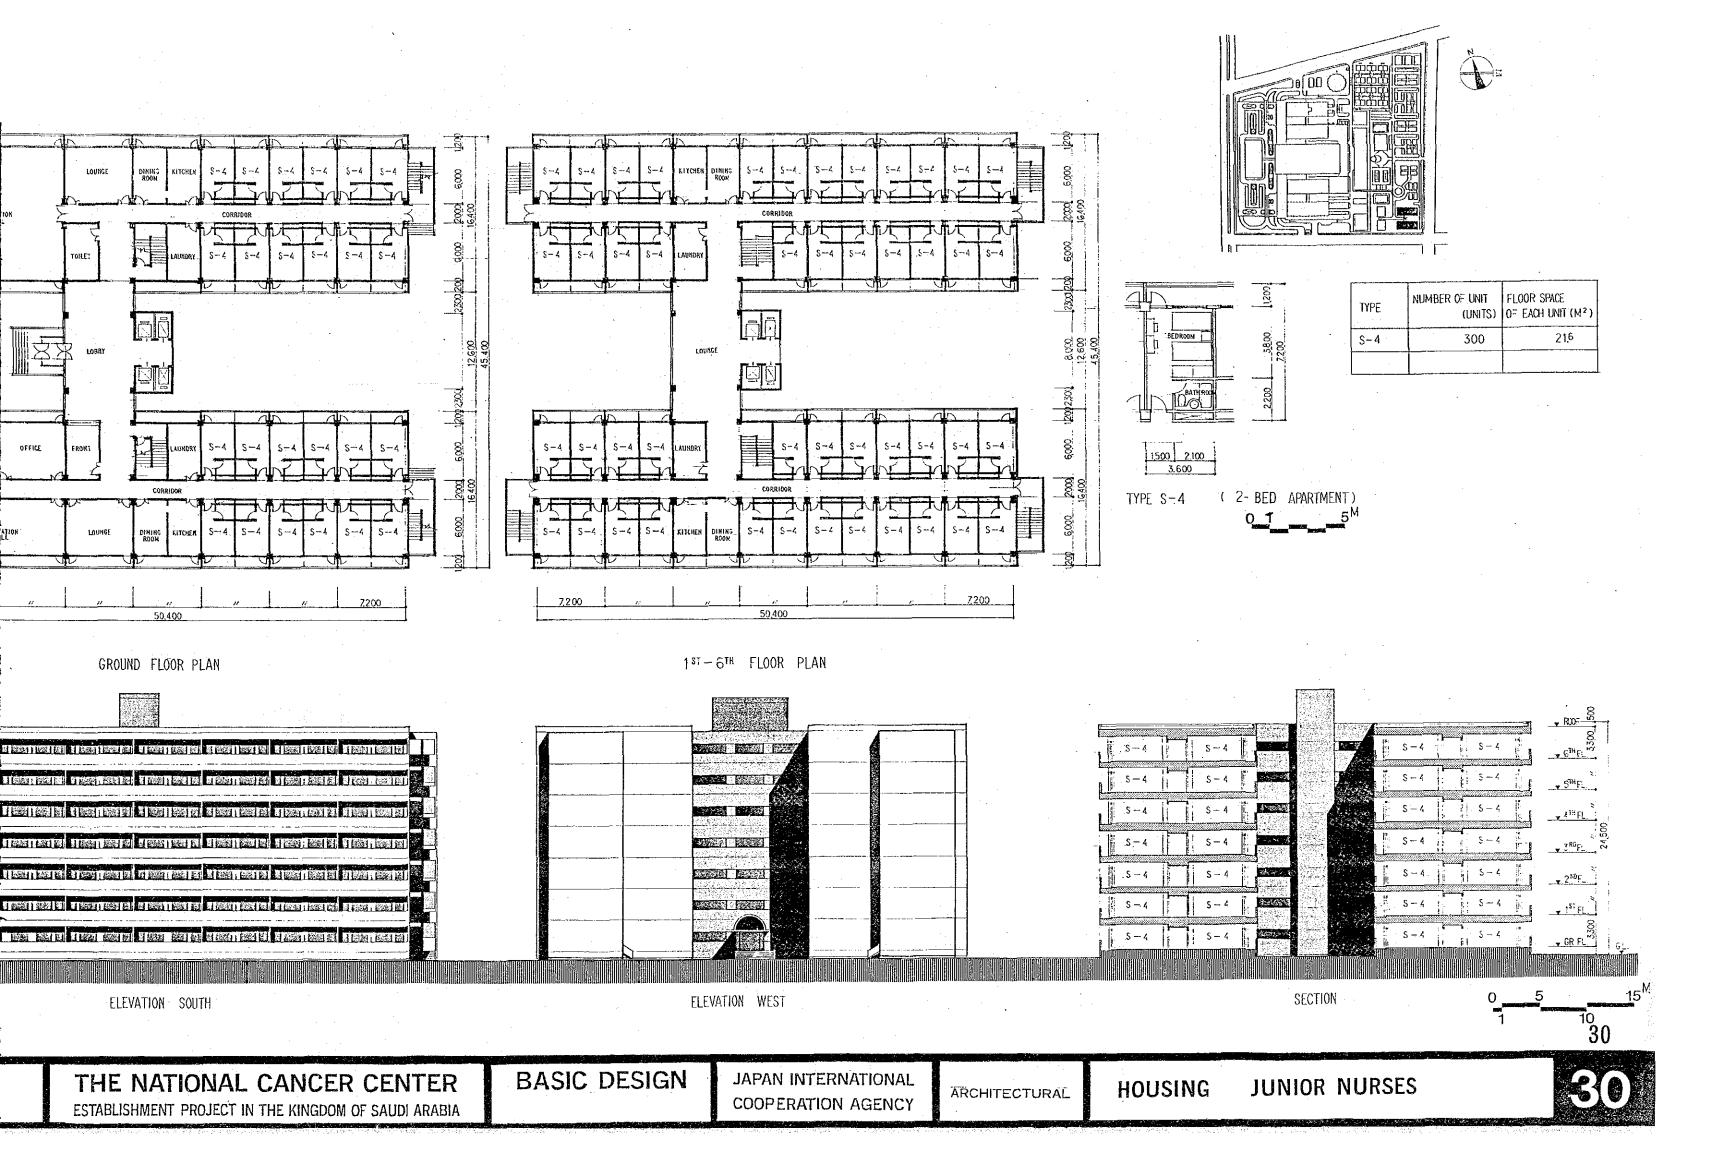

ĀRCHITECTURAL

HOUSING

JUNIOR NURSES

GROUND FLOOR PLAN

TYPE S-4 (2-BED APARTMENT)

1ST - 6TH FLOOR PLAK

ELEVATION NORTH

SEOTION

| TYPE | NUMBER OF UNIT<br>(UNITS) | FLOOR SPA<br>OF EACH U |
|------|---------------------------|------------------------|
| S-4  | 100                       |                        |
| ·    |                           |                        |