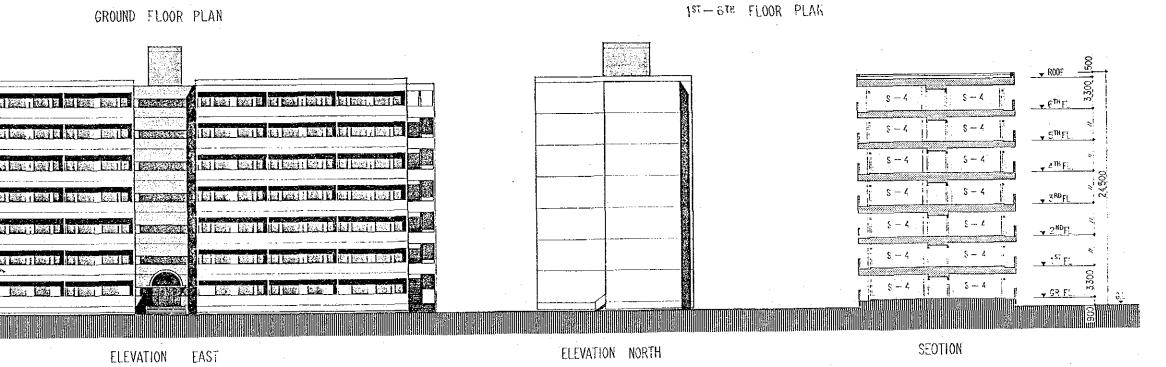

ĀRCHITECTURAL

HOUSING

JUNIOR NURSES

GROUND FLOOR PLAN

TYPE S-4 (2-BED APARTMENT)

1ST - 6TH FLOOR PLAK

ELEVATION NORTH

SEOTION