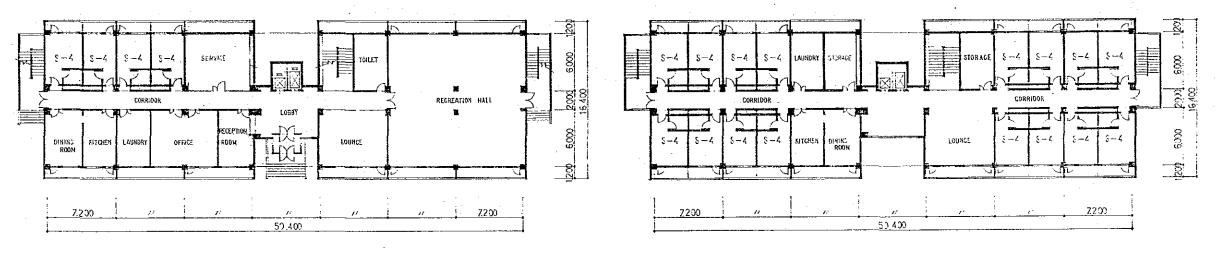

ĀRCHITECTURAL

HOUSING

JUNIOR NURSES

GROUND FLOOR PLAN

TYPE S-4 (2-BED APARTMENT)

1ST - 6TH FLOOR PLAK

ELEVATION NORTH

SEOTION

| TYPE | NUMBER OF UNIT<br>(UNITS) | FLOOR SPA<br>OF EACH U |
|------|---------------------------|------------------------|
| S-4  | 100                       |                        |
| ·    |                           |                        |