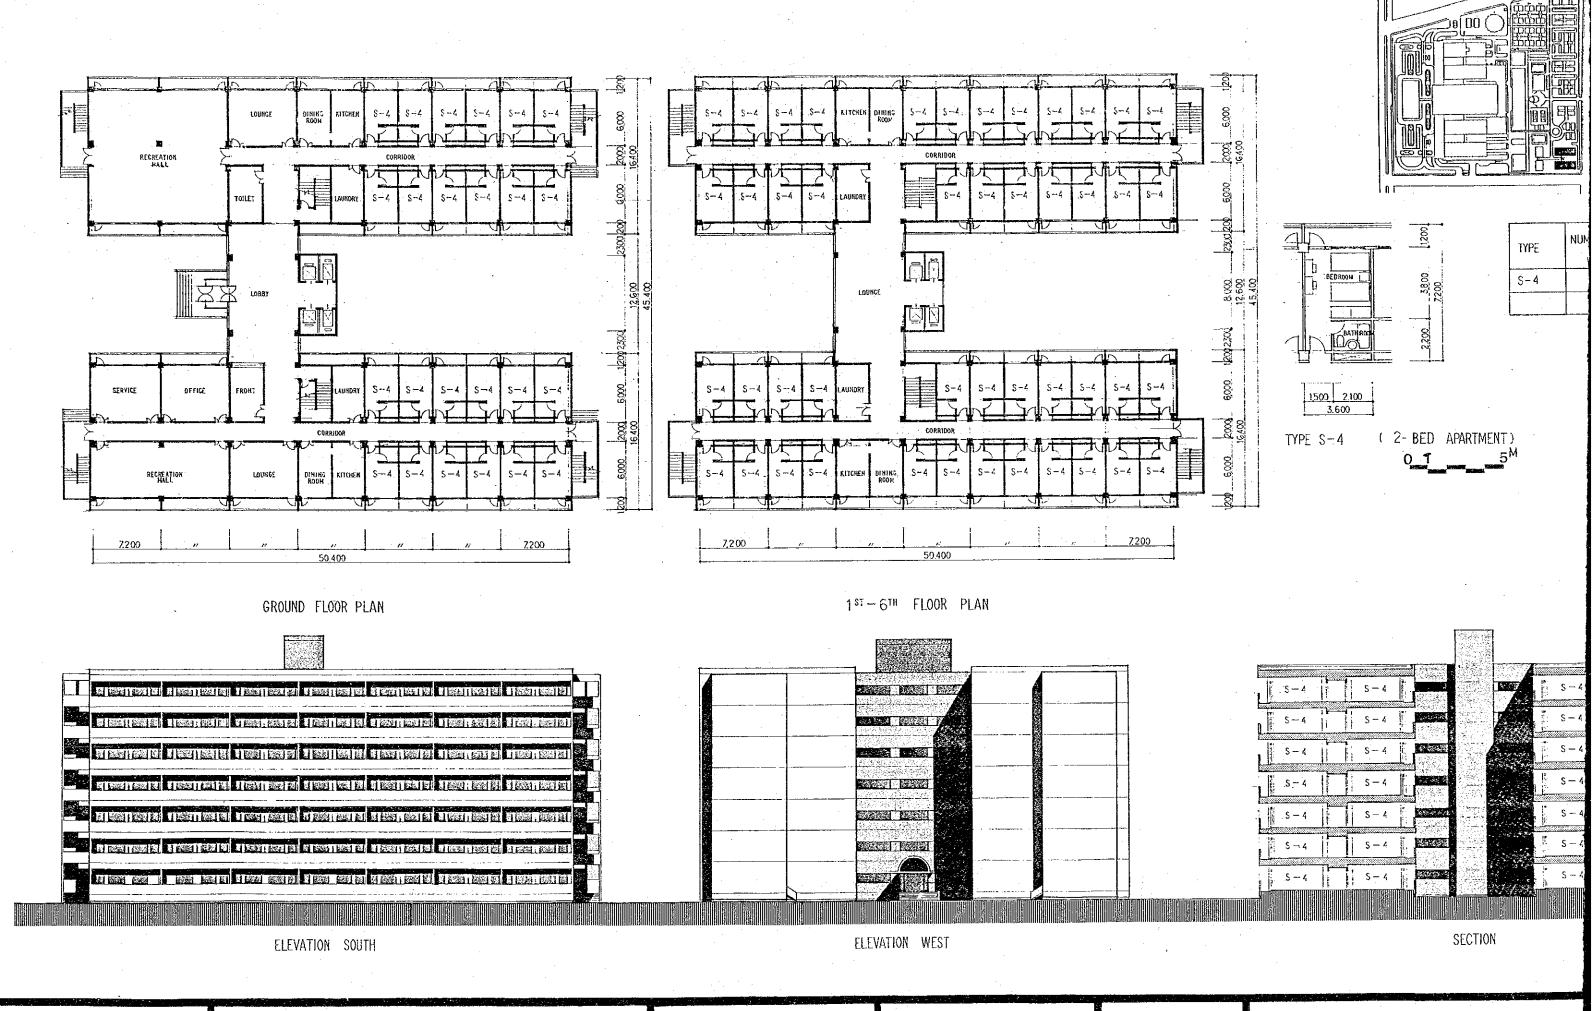

ĀRCHITECTURAL

HOUSING

JUNIOR NURSES

GROUND FLOOR PLAN

TYPE S-4 (2-BED APARTMENT)

1ST - 6TH FLOOR PLAK

ELEVATION NORTH

SEOTION

| TYPE | NUMBER OF UNIT<br>(UNITS) | FLOOR SPA<br>OF EACH U |
|------|---------------------------|------------------------|
| S-4  | 100                       |                        |
| ·    |                           |                        |