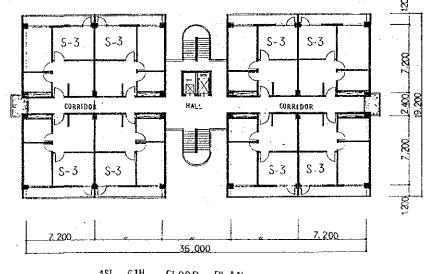

ĀRCHITECTURAL

HOUSING

JUNIOR NURSES

GROUND FLOOR PLAN

TYPE S-4 (2-BED APARTMENT)

1ST - 6TH FLOOR PLAK

ELEVATION NORTH

SEOTION