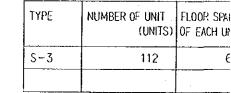

| TYPE | NUMBER OF UNIT<br>(UNITS) | FLOOR SPA<br>OF EACH U |
|------|---------------------------|------------------------|
| S-4  | 100                       |                        |
| ·    |                           |                        |