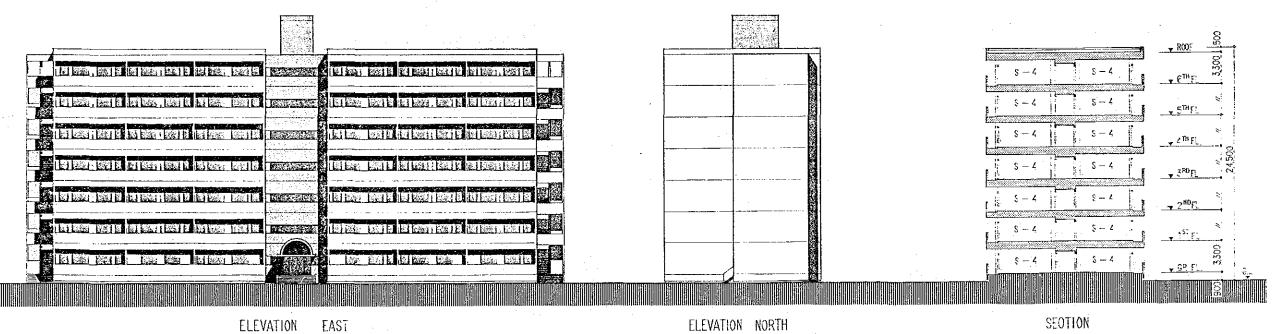

ĀRCHITECTURAL

HOUSING

JUNIOR NURSES

GROUND FLOOR PLAN

TYPE S-4 (2-BED APARTMENT)

1ST - 6TH FLOOR PLAK

ELEVATION NORTH

SEOTION