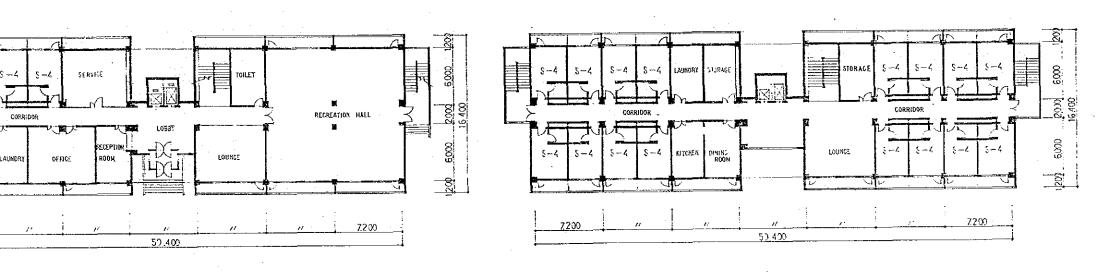

ĀRCHITECTURAL

HOUSING

JUNIOR NURSES

GROUND FLOOR PLAN

TYPE S-4 (2-BED APARTMENT)

1ST - 6TH FLOOR PLAK

ELEVATION NORTH

SEOTION

| TYPE | NUMBER OF UNIT<br>(UNITS) | FLOOR SPA<br>OF EACH U |
|------|---------------------------|------------------------|
| S-4  | 100                       |                        |
| ·    |                           |                        |