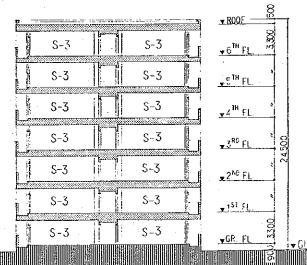

ĀRCHITECTURAL

HOUSING

JUNIOR NURSES

GROUND FLOOR PLAN

TYPE S-4 (2-BED APARTMENT)

1ST - 6TH FLOOR PLAK

ELEVATION NORTH

SEOTION