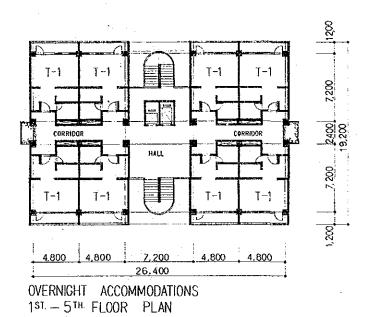

ARCHITECTURAL

**OVERNIGHT** ACCOMMODATIO

ESTABLISHMENT PROJECT IN THE KINGDOM OF SAUDI ARABIA

4.800 4.800

OVERNIGHT ACCOMMODATIONS GROUND FLOOR PLAN

\_\_7,200\_\_

4,800 4.800

| TY | PE  |    | FLOOR SPACE<br>OF EACH UNIT (M ) |   |
|----|-----|----|----------------------------------|---|
| ۲- | - 1 | 44 | 40,3                             | - |
|    |     |    |                                  |   |