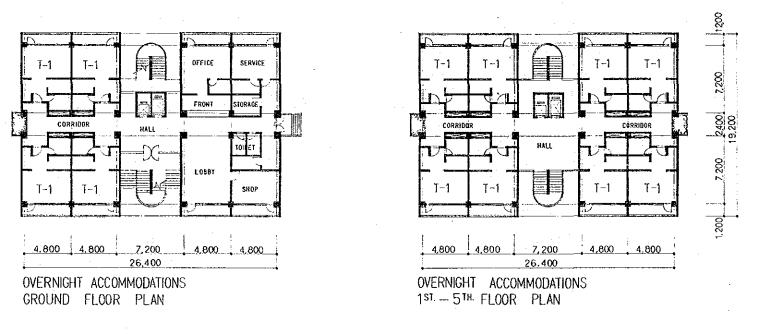

ARCHITECTURAL

**OVERNIGHT** ACCOMMODATIO

ESTABLISHMENT PROJECT IN THE KINGDOM OF SAUDI ARABIA

4.800 4.800

OVERNIGHT ACCOMMODATIONS GROUND FLOOR PLAN

\_\_7,200\_\_

4,800 4.800

| TY | PE  |    | FLOOR SPACE<br>OF EACH UNIT (M ) |   |
|----|-----|----|----------------------------------|---|
| ۲- | - 1 | 44 | 40,3                             | - |
|    |     |    |                                  |   |

**OVERNIGHT ACCOMMODATIONS** 

2

21