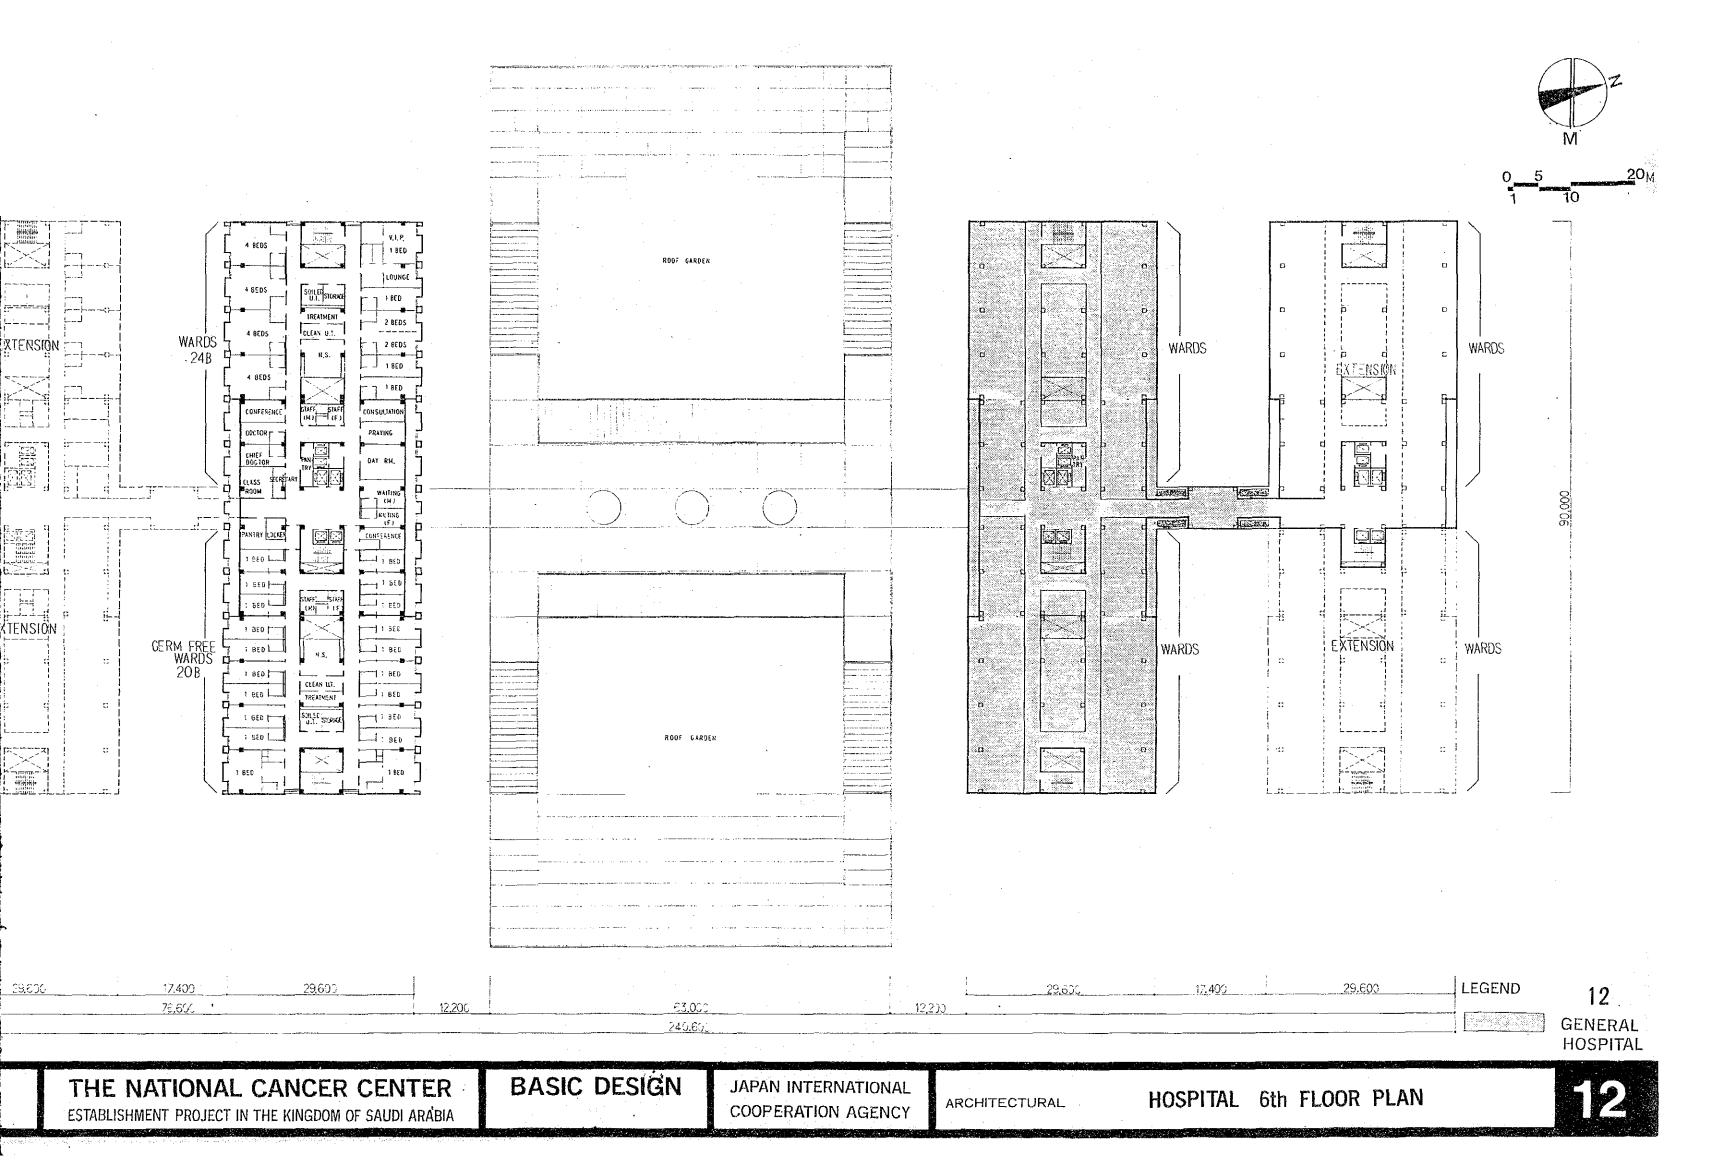

JAPAN INTERNATIONAL **COOPERATION AGENCY** 

ARCHITECTURAL

HOSPITAL 6th FLOOR PLAN

| 11300 7000 11300 11300 7000 11300 29600 | 87.400  | 113 )0 7000 11300<br>29630 17400 | 11300 7000 1130 |
|-----------------------------------------|---------|----------------------------------|-----------------|
|                                         | 240,600 |                                  | 23.000          |