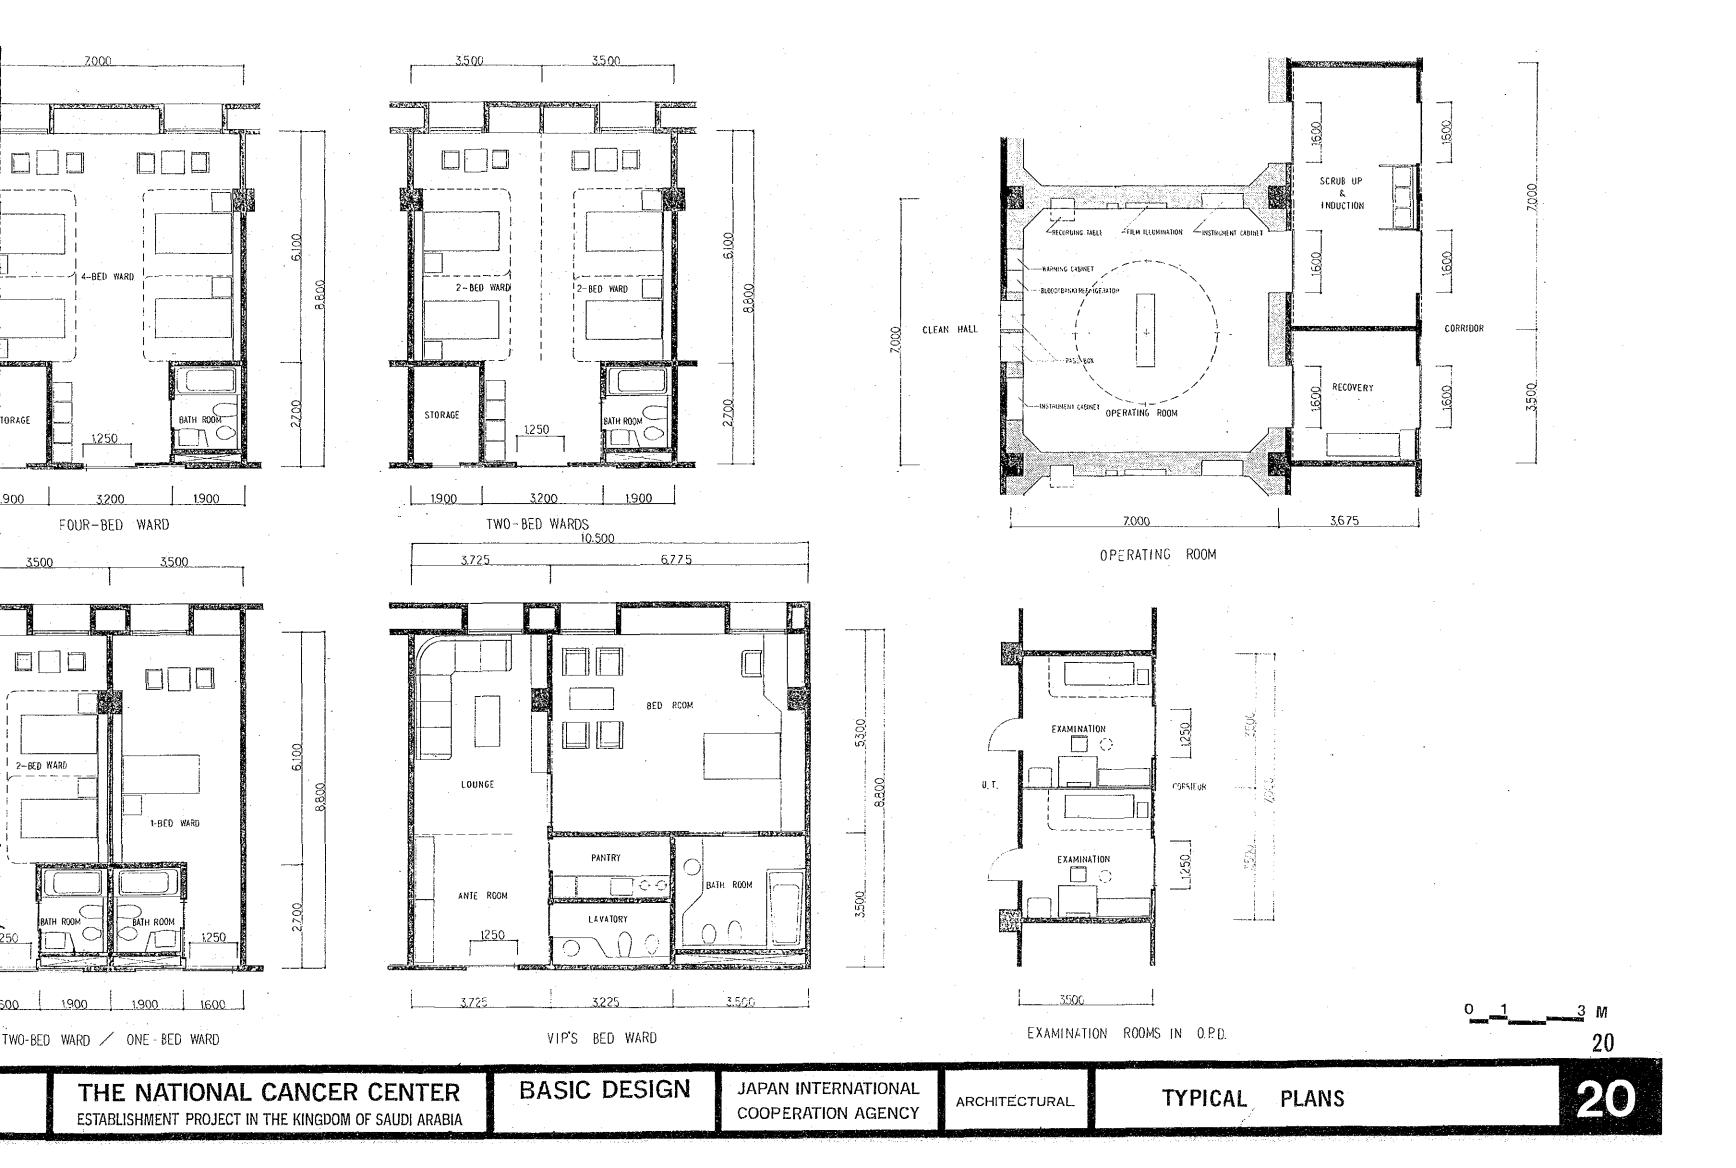

ARCHITECTURAL

**OVERNIGHT** ACCOMMODATIO

ESTABLISHMENT PROJECT IN THE KINGDOM OF SAUDI ARABIA

4.800 4.800

OVERNIGHT ACCOMMODATIONS GROUND FLOOR PLAN

\_\_7,200\_\_

4,800 4.800

| TY | PE  |    | FLOOR SPACE<br>OF EACH UNIT (M ) |   |
|----|-----|----|----------------------------------|---|
| ۲- | - 1 | 44 | 40,3                             | - |
|    |     |    |                                  |   |

**OVERNIGHT ACCOMMODATIONS** 

2

21