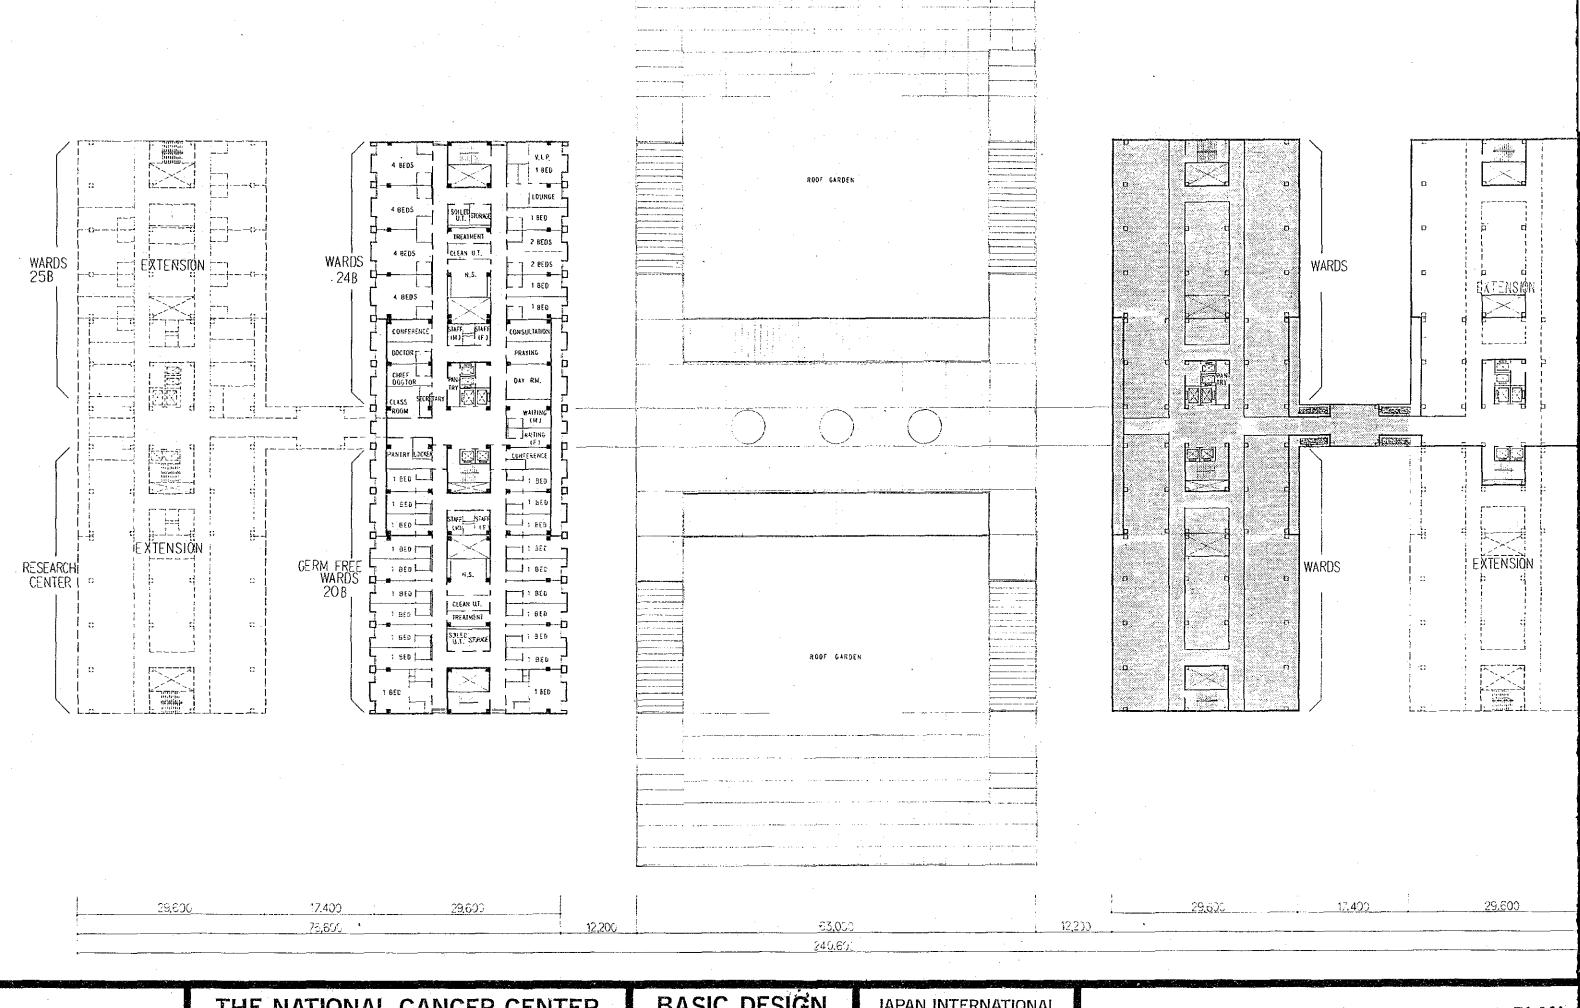

JAPAN INTERNATIONAL **COOPERATION AGENCY** 

ARCHITECTURAL

HOSPITAL 6th FLOOR PLAN

| 11300 7000 11300 11300 7000 11300 29600 | 87.400  | 113 )0 7000 11300<br>29630 17400 | 11300 7000 1130 |
|-----------------------------------------|---------|----------------------------------|-----------------|
|                                         | 240,600 |                                  | 23.000          |