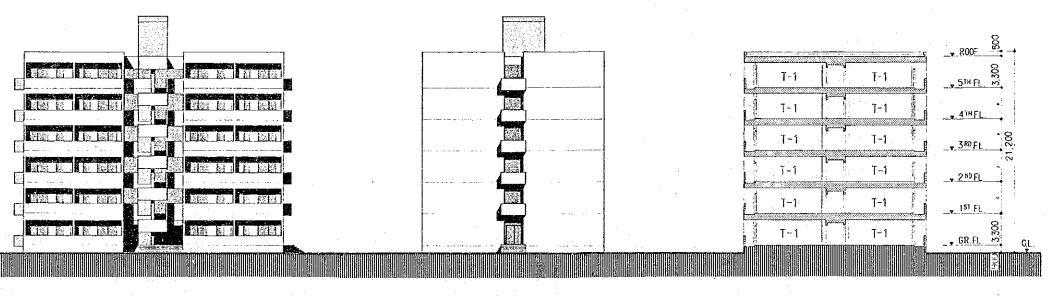

ARCHITECTURAL

**OVERNIGHT** ACCOMMODATIO

ESTABLISHMENT PROJECT IN THE KINGDOM OF SAUDI ARABIA

4.800 4.800

OVERNIGHT ACCOMMODATIONS GROUND FLOOR PLAN

\_\_7,200\_\_

4,800 4.800

| TY | PE  |    | FLOOR SPACE<br>OF EACH UNIT (M ) |   |
|----|-----|----|----------------------------------|---|
| ۲- | - 1 | 44 | 40,3                             | - |
|    |     |    |                                  |   |

**OVERNIGHT ACCOMMODATIONS** 

2

21