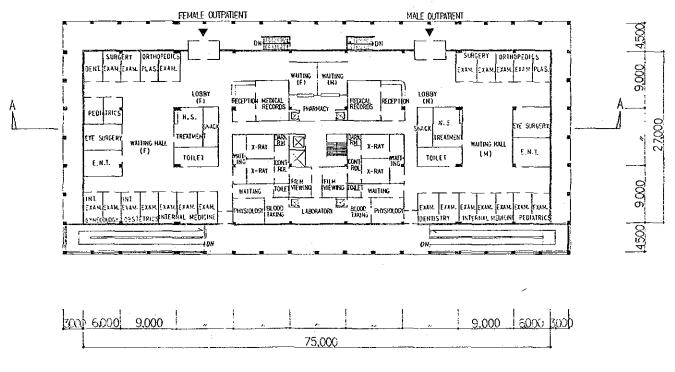

CER CENTER
ESTABLISHMENT PROJECT IN THE KINGDOM OF SAUDI ARABIA

BASIC DESIGN

JAPAN INTERNATIONAL COOPERATION AGENCY

ARCHITECTURAL

HOSPITAL PENTHOUSE ROOF













7000 11300

87,400 240,600

11300 Z000 11300 LEGEND

13

GENERAL HOSPITAL

THE NATIONAL CANCER CENTER

BASIC DESIGN

JAPAN INTERNATIONAL COOPERATION AGENCY

ARCHITECTURAL

HOSPITAL PENTHOUSE ROOF PLAN







THE NATIONAL CANCER CENTER
ESTABLISHMENT PROJECT IN THE KINGCOM OF SAUDI ARABIA

BASIC DESIGN

JAPAN INTERNATIONAL COOPERATION AGENCY

ARCHITECTURAL

HOSPITAL ROOF PLAN





29,600 17,400 29,600 17,400 29,600 29,600 20,600 20,600 20,600

14

THE NATIONAL CANCER CENTER ESTABLISHMENT PROJECT IN THE KINGCOM OF SAUDI ARABIA

BASIC DESIGN

JAPAN INTERNATIONAL COOPERATION AGENCY

ARCHITECTURAL

HOSPITAL ROOF PLAN

5 4







1 ST FLOOR PLAN







ELEVATIO

ELEVATION WEST

MECHUNICAL RM.



<u>75,000</u>

SECTION A - A

33468

NECHANICAL RM











ELEVATION WEST

ELEVATION SOUTH



SECTION A - A



ELEVATION SOUTH



ELEVATION WEST

THE NATIONAL CANCER CENTER

ESTABLISHMENT PROJECT IN THE KINGDOM OF SAUDI ARABIA

BASIC DESIGN

JAPAN INTERNATIONAL COOPERATION AGENCY

ARCHITECTURAL

ELEVATIONS SOUTH & WES



ELEVATION SOUTH



ELEVATION WEST

0 5 20M 1 10

16

THE NATIONAL CANCER CENTER
ESTABLISHMENT PROJECT IN THE KINGDOM OF SAUDI ARABIA

BASIC DESIGN

JAPAN INTERNATIONAL COOPERATION AGENCY

ARCHITECTURAL

**ELEVATIONS SOUTH & WEST** 

16



ELEVATION NORTH



ELEVATION EAST



ELEVATION NORTH



ELEVATION EAST







THE NATIONAL CANCER CENTER ESTABLISHMENT PROJECT IN THE KINGDOM OF SAUDI ARABIA

BASIC D