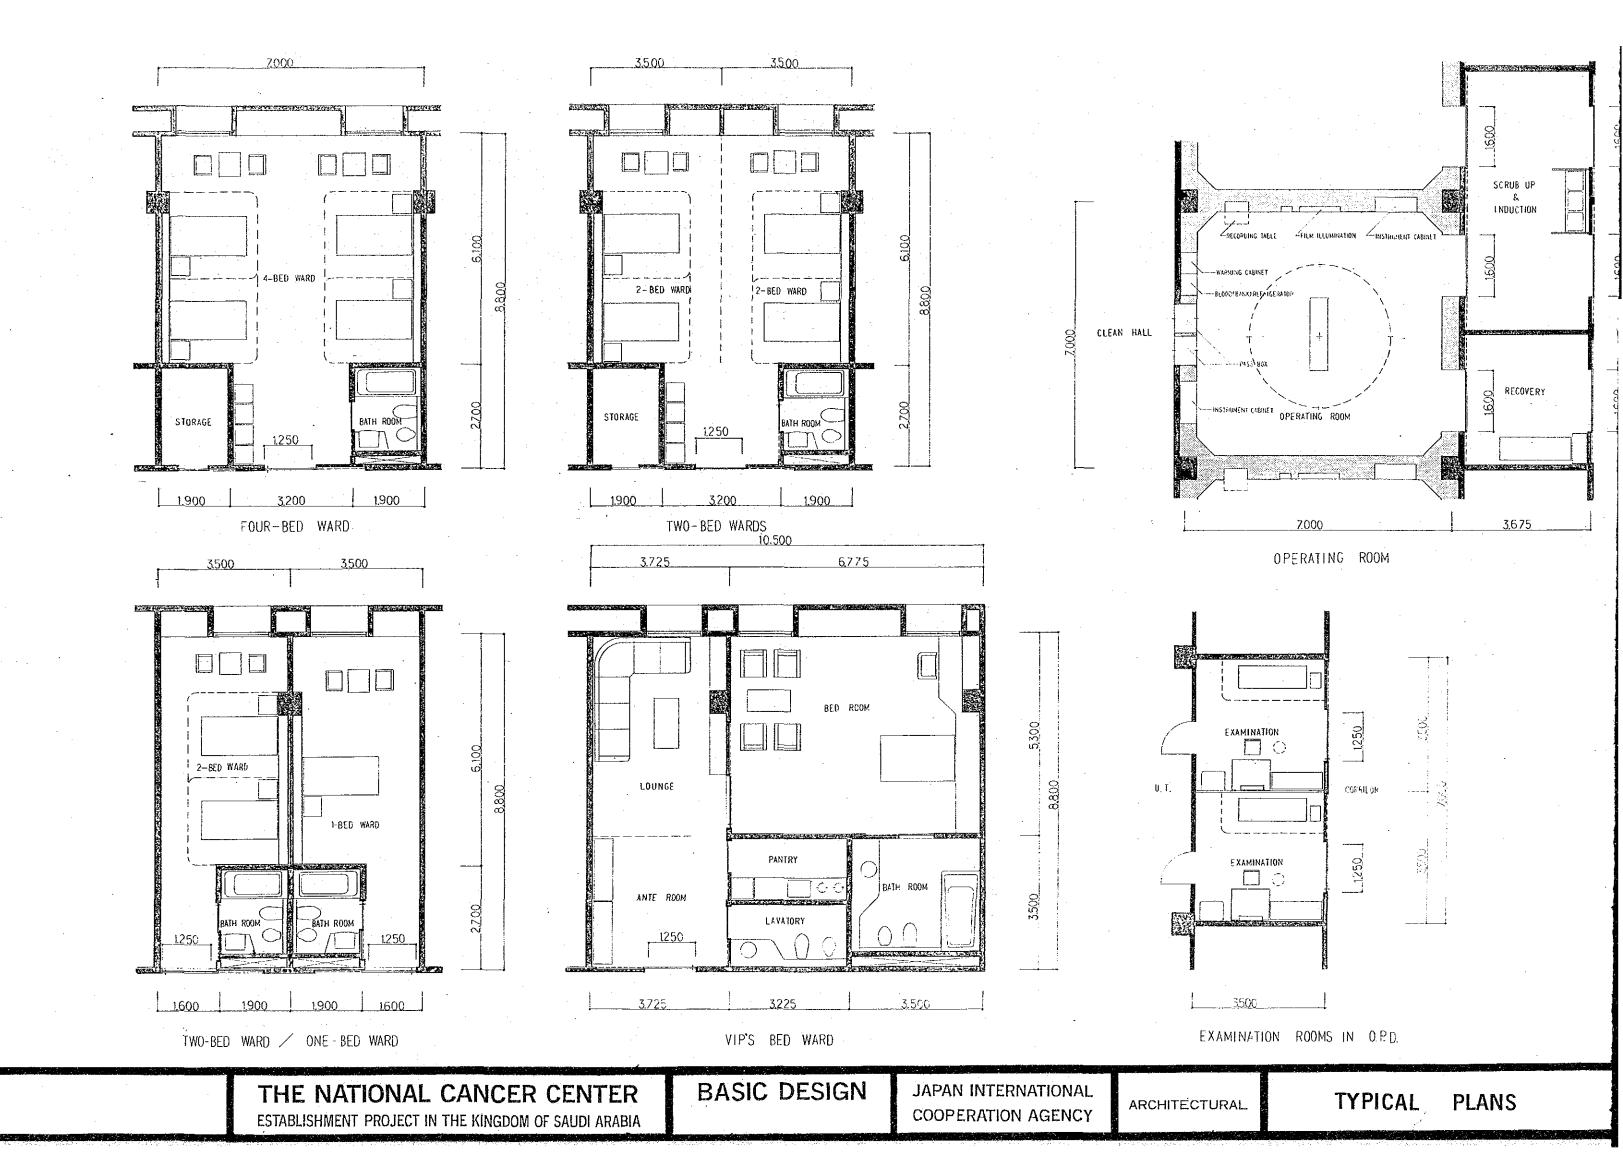

ARCHITECTURAL

**OVERNIGHT** ACCOMMODATIO

ESTABLISHMENT PROJECT IN THE KINGDOM OF SAUDI ARABIA

4.800 4.800

OVERNIGHT ACCOMMODATIONS GROUND FLOOR PLAN

\_\_7,200\_\_

4,800 4.800

| TY | PE  |    | FLOOR SPACE<br>OF EACH UNIT (M ) |   |
|----|-----|----|----------------------------------|---|
| ۲- | - 1 | 44 | 40,3                             | - |
|    |     |    |                                  |   |

**OVERNIGHT ACCOMMODATIONS** 

2

21