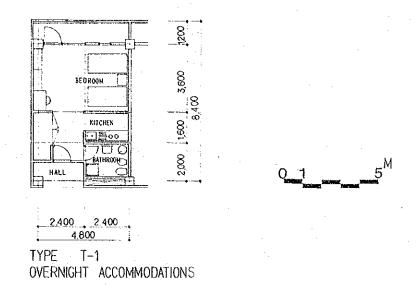

ARCHITECTURAL

**OVERNIGHT** ACCOMMODATIO

ESTABLISHMENT PROJECT IN THE KINGDOM OF SAUDI ARABIA

4.800 4.800

OVERNIGHT ACCOMMODATIONS GROUND FLOOR PLAN

\_\_7,200\_\_

4,800 4.800

| TY | PE  |    | FLOOR SPACE<br>OF EACH UNIT (M ) |   |
|----|-----|----|----------------------------------|---|
| ۲- | - 1 | 44 | 40,3                             | - |
|    |     |    |                                  |   |