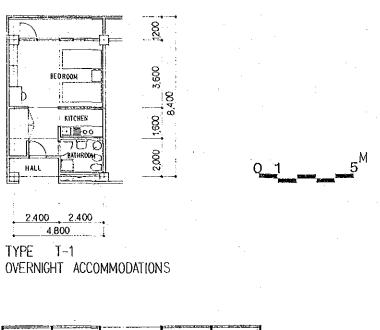

ARCHITECTURAL

**OVERNIGHT** ACCOMMODATIO

ESTABLISHMENT PROJECT IN THE KINGDOM OF SAUDI ARABIA

4.800 4.800

OVERNIGHT ACCOMMODATIONS GROUND FLOOR PLAN

\_\_7,200\_\_

4,800 4.800

| TY | PE  |    | FLOOR SPACE<br>OF EACH UNIT (M ) |   |
|----|-----|----|----------------------------------|---|
| ۲- | - 1 | 44 | 40,3                             | - |
|    |     |    |                                  |   |

**OVERNIGHT ACCOMMODATIONS** 

2

21