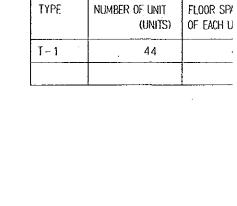

ARCHITECTURAL

**OVERNIGHT** ACCOMMODATIO

ESTABLISHMENT PROJECT IN THE KINGDOM OF SAUDI ARABIA

4.800 4.800

OVERNIGHT ACCOMMODATIONS GROUND FLOOR PLAN

\_\_7,200\_\_

4,800 4.800

| TY | PE  |    | FLOOR SPACE<br>OF EACH UNIT (M ) |   |
|----|-----|----|----------------------------------|---|
| ۲- | - 1 | 44 | 40,3                             | - |
|    |     |    |                                  |   |