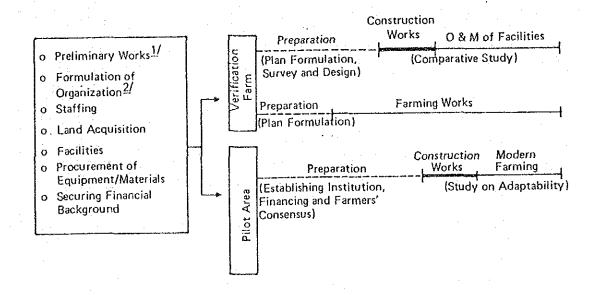

rs)
- 1) Improvement of farming techniques and extension of new techniques in the verification farms and pilot areas, and extension of these techniques to the entire Project Area.

- 2) Rendering of the necessary consulting services to ARTSC for implementing land consolidation works.
- Social and economical evaluation of various changes resulting from development of the Project Area, and revision and supplement of the Project Plan when required.

For reference, the technical support will be provided not only, to the downstream area of the Haraz river but also its surrounding areas in view of the middle/long term plans.

#### C.5. Implementation Plan of CAPIC

The implementation program for the short-termed project plan shown in Table G.1. is proposed, and the program is summarized below:



Note: 1/ Establishment of the Development Committee of Downstream
Area of Haraz River including enhancement of ARTSC/RSC.

<sup>2/</sup> At this stage, only the staffs should be mobilized to meet the requirements in this the stage, and also procurement of equipment/material should be limited to the extent that the stage requires. The staffing and procurement shall be made according to the development of the CAPIC Project.

The relationship between the functions in short term and the aforesaid works is illustrated below;

| Work Site    | Construction or Farming | M/P Verification E | xtension<br>Works | Upbringing of CAPIC/ARTSC Staff                 |
|--------------|-------------------------|--------------------|-------------------|-------------------------------------------------|
| V