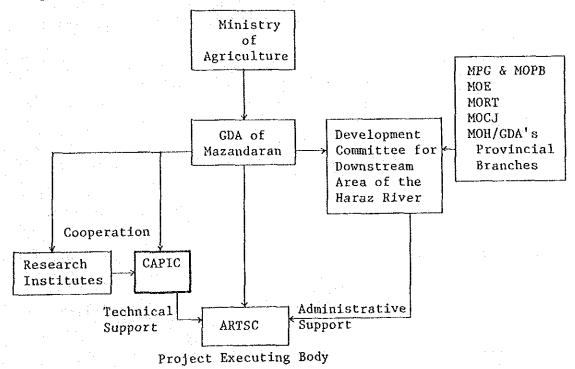

ure in the Caspian Sea Coastal Area, particularly, in the lower basin of the Haraz river.

## G.2. Role of CAPIC in Master Plan

It is emphasized in the Master Plan that successful encouragement and extension of the highly productive agriculture require the upgrading of agricultural infrastructure and farming techniques/farm management. And promotion of the Project along with the aforesaid recommendation essentially requires the verification of the Master Plan and the establishment of a well formed organization staffed with richly experienced engineers and experts. Therefore, CAPIC shall be given a role as technical supporting body for the Project.

## G.3. Position of CAPIC in Development Works

The development of the Project Area shall be promoted by the organization illustrated below.



In a word, the Agriculture, Rural and Tribal Service Center (ARTSC) will be an executing body, and CAPIC be the technical supporter of ARTSC.

On the other hand, the Development Committee for Downstream Area of Haraz River shall be established by the ministries concerned so as to make administrative coordination and support in providing various social infrastructures in the rural areas.

### G.4. Functions of CAPIC

CAPIC shall have the following functions in each of short, middle and long terms so that the purposes mentioned in paragraph G.1 could be achieved smoothly.

- (1) Functions for short term (about 5 years)
- 1) Technical and socio-economical verification of the development plan included in the Master Plan. In other words, introduction of the latest technology of land consolida