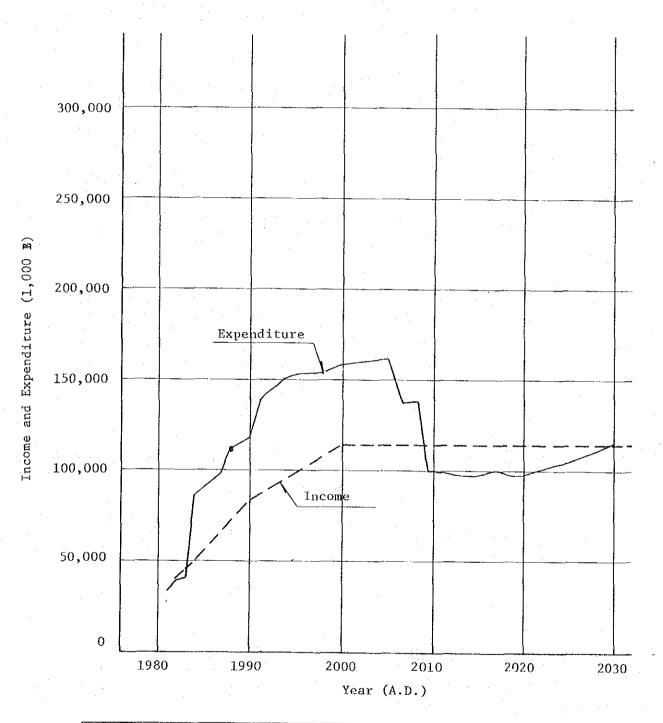

| • I       | 107351.    | 6497.        |           |
| 2027.<br>2028                           | 113858.       | 00                   | 113858.                                 | 9.0         | 47301.       | 63762.                 | 0.0       | 111063.    | 2795.        |           |
| 6202                                    | 113858.       | 0                    | 113958                                  | 0           | ሳ 😎          | 375                    |           | 52.7       | -1366        | 1         |
| 2030                                    | 0 20 4 4      | •                    |                                         |             |              |                        |           |            |              |           |

Fig. 8-2 BALANCE OF INCOME AND EXPENDITURE



| Case No. | Water Charge<br>(B/m <sup>3</sup> ) | Government<br>Fund (%) | Loan<br>(%) | Balancing<br>Year (A.D.) |
|----------|-------------------------------------|------------------------|-------------|--------------------------|
| Case-38  | 2.5                                 | 50                     | OECF-50.00  | Beyond<br>2030           |

| 25.50<br>25.50<br>25.50<br>25.50<br>25.50<br>25.50<br>25.50<br>25.50<br>25.50<br>25.50<br>25.50<br>25.50<br>25.50<br>25.50<br>25.50<br>25.50<br>25.50<br>25.50<br>25.50<br>25.50<br>25.50<br>25.50<br>25.50<br>25.50<br>25.50<br>25.50<br>25.50<br>25.50<br>25.50<br>25.50<br>25.50<br>25.50<br>25.50<br>25.50<br>25.50<br>25.50<br>25.50<br>25.50<br>25.50<br>25.50<br>25.50<br>25.50<br>25.50<br>25.50<br>25.50<br>25.50<br>25.50<br>25.50<br>25.50<br>25.