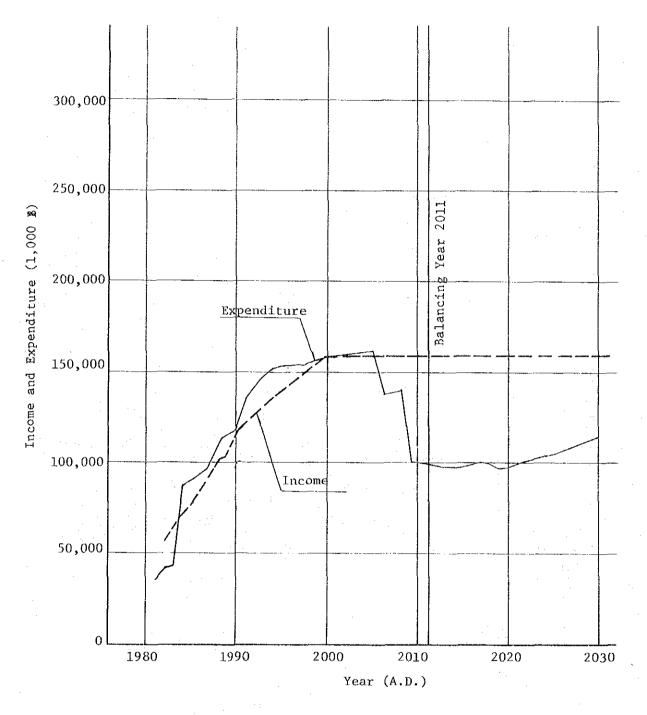

| o c                          | 47301   | 6 57 62                            | c c            | 111753.         | 49338                                  | 3.2          |
| ;    | 505     | ; ;            | o c                                         | 159431                             | Ċ                            | 514.62  | ٠.                                 |                |                 |                                        | 2            |
|      | C P C C |                |                                             |                                    |                              |         |                                    | 7              | ***/ **         | . / / / 5 5                            | 0            |

Fig. 8-4 BALANCE OF INCOME AND EXPENDITURE



| Case No. | Water Charge        | Gogernment | Loan       | Balancing  |
|----------|---------------------|------------|------------|------------|
|          | (B/m <sup>3</sup> ) | Fund (%)   | (%)        | Year(A.D.) |
| Case 40  | 3.5                 | 50         | OECF-50.00 | 2011       |

## CHAPTER 9 REFERENCE

Table 9-1 DATA FOR POPULATION (1966 - 1976)

(Given by Miss Thidachan Chaipruke)

| :    | 24                        |          |         |            |                   |                          |         |          |           | /       |
|------|---------------------------|----------|---------|------------|-------------------|--------------------------|---------|----------|-----------|---------|
| Year |                           |          | j<br>F  |            | Ba