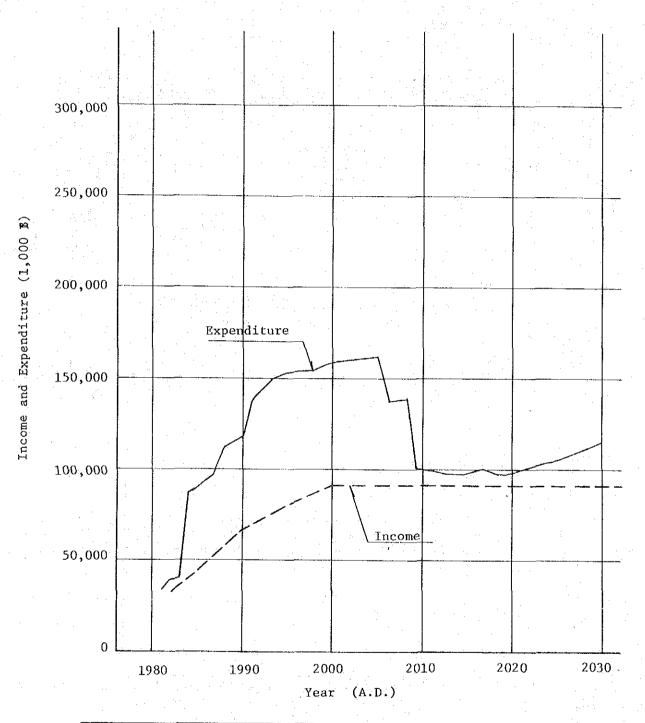

| 5026      | 20                                      |              | -                                                                                           | •          | n              | ÷         | ,              | Ģ         | 1001201              | 0000        |

Fig. 8-1 BALANCE OF INCOME AND EXPENDITURE



| Case No. | Water Charge                 | Government | Loan       | Balancing      |
|----------|------------------------------|------------|------------|----------------|
|          | ( <b>E</b> /m <sup>3</sup> ) | Fund (%)   | (%)        | Year (A.D.)    |
| Case-37  | 2.0                          | 50         | OECF-50.00 | Beyond<br>2030 |

|                                         | CONDITION :   |                      |                                         |             |              |                        |           |            |              | •         |
|-----------------------------------------|---------------|----------------------|-----------------------------------------|-------------|--------------|------------------------|-----------|------------|--------------|