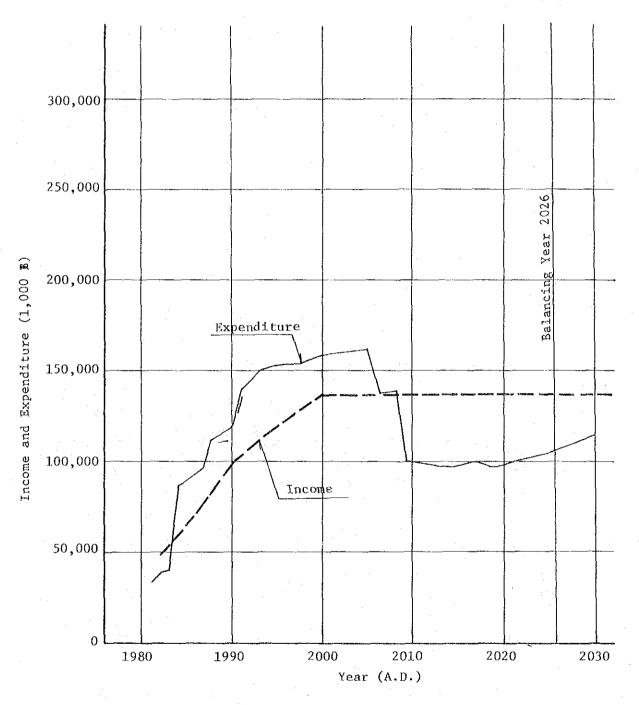

---------------------------------------------------------------------------------------------------------------------------------------------------------------------------------------------------------------------------------------------------------------------------------------------------------------------------------------------------------------------------------------------------------------------------------------------------------------------------------------------------------------------------------------------------------------------------------------------------------------------------------------------------------------------------------------------------------------------------------------------------------------------------------|

Fig. 8-3 BALANCE OF INCOME AND EXPENDITURE



| Case No. | Water Charge        | Government | Loan       | Balancing   |
|----------|---------------------|------------|------------|-------------|
|          | (E/m <sup>3</sup> ) | Fund (%)   | (%)        | Year (A.D.) |
| Case-39  | 3.0                 | 50         | OECF-50.00 | 2026        |

| •    |         | CONDITION      | CASE -                                      | 40                                 |                              |         | :                                  | ÷              | :               |                                        | 1            |
|------|---------|----------------|---------------------------------------------|------------------------------------|------------------------------|---------|------------------------------------|-------------