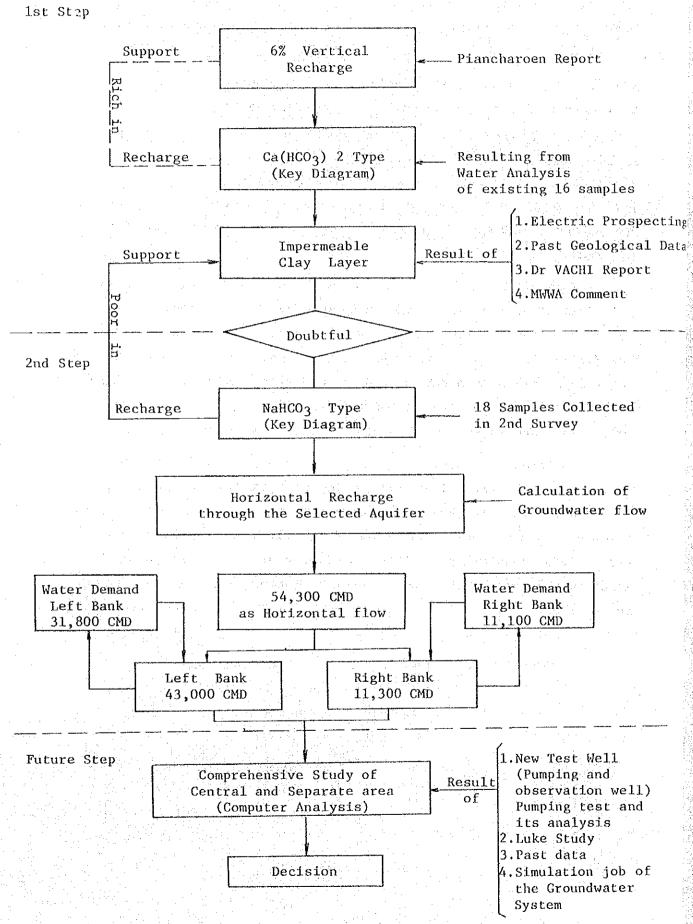

l, as mentioned above. Since the separate system is required to commence service as soon as possible, M.W.W.A should begin negotiations with the competent authorities as early as possible in order to acquire the water rights to the Klong and should lay out a plan to tap rivers as a spare, if it decides to rely on surface water to fill the demand on the separate system.

An attempt to even overpump groundwater to fill the demand on the separate system instead of using a political and technical approach for tapping the Klongs or rivers should in no case be allowed. Should it be allowed, M.W.W.A. will have to take such serious consequences as the land subsidence of the Greater Bangkok area and the intrusion of sea water into the water supply aquifers in the area.

Fig. 2-2 Study of Recharge