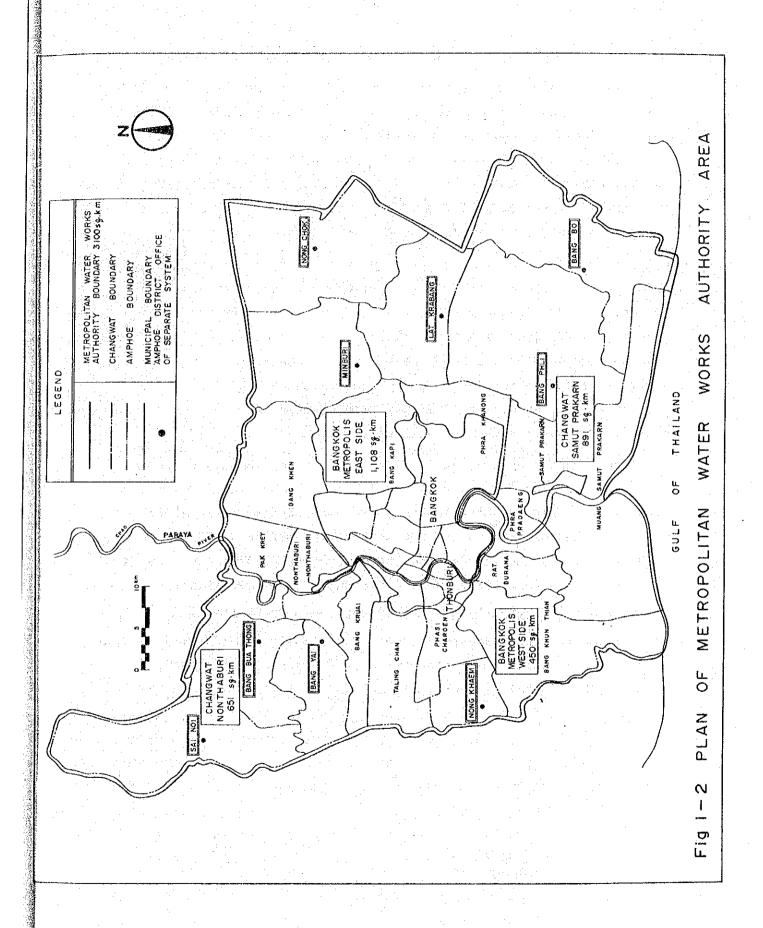

#### PREFACE

In response to the request of the Government of Thailand, the Government of Japan decided to cooperate in the execution of a feasibility study for the Separate System of the Metropolitan Water Supply in Bangkok which covers not only the 9 Amphoes but also the adjacent industrial estates and/or residential development areas of the Amphoes, and the Japan International Cooperation Agency (hereinafter referred to as J.I.C.A.) undertook the study.