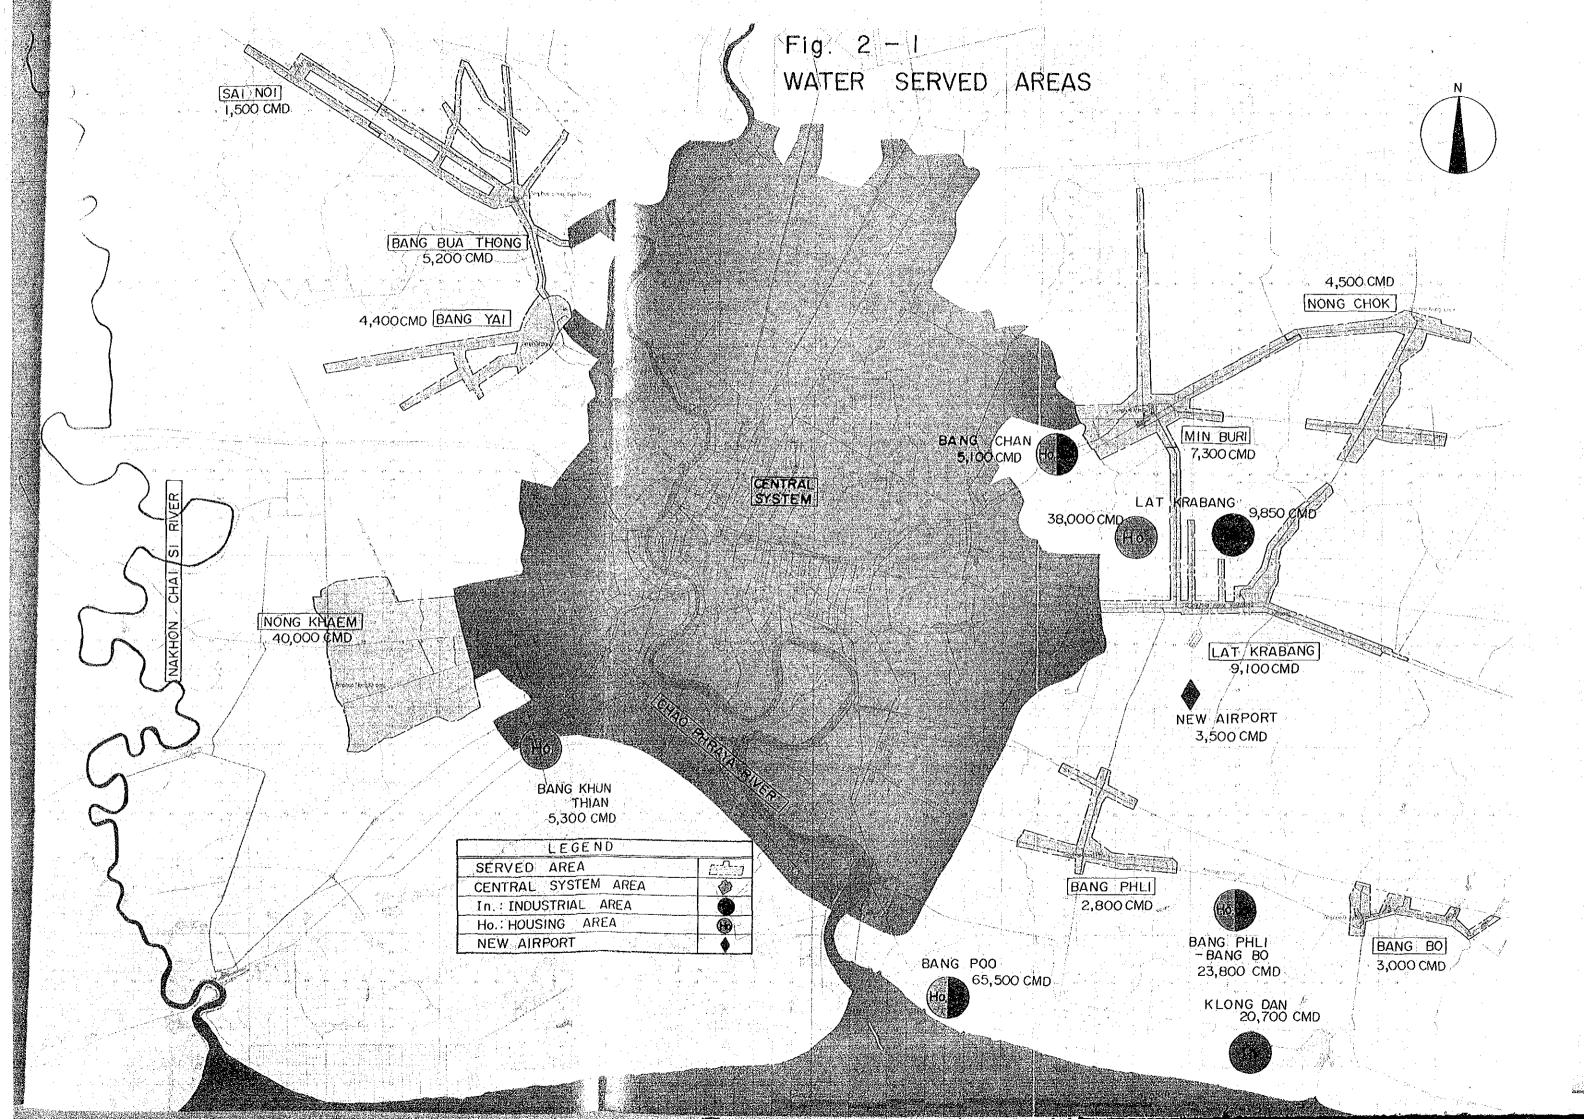

#### PREFACE

In response to the request of the Government of Thailand, the Government of Japan decided to cooperate in the execution of a feasibility study for the Separate System of the Metropolitan Water Supply in Bangkok which covers not only the 9 Amphoes but also the adjacent industrial estates and/or residential development areas of the Amphoes, and the Japan International Cooperation Agency (hereinafter referred to as J.I.C.A.) undertook the study.