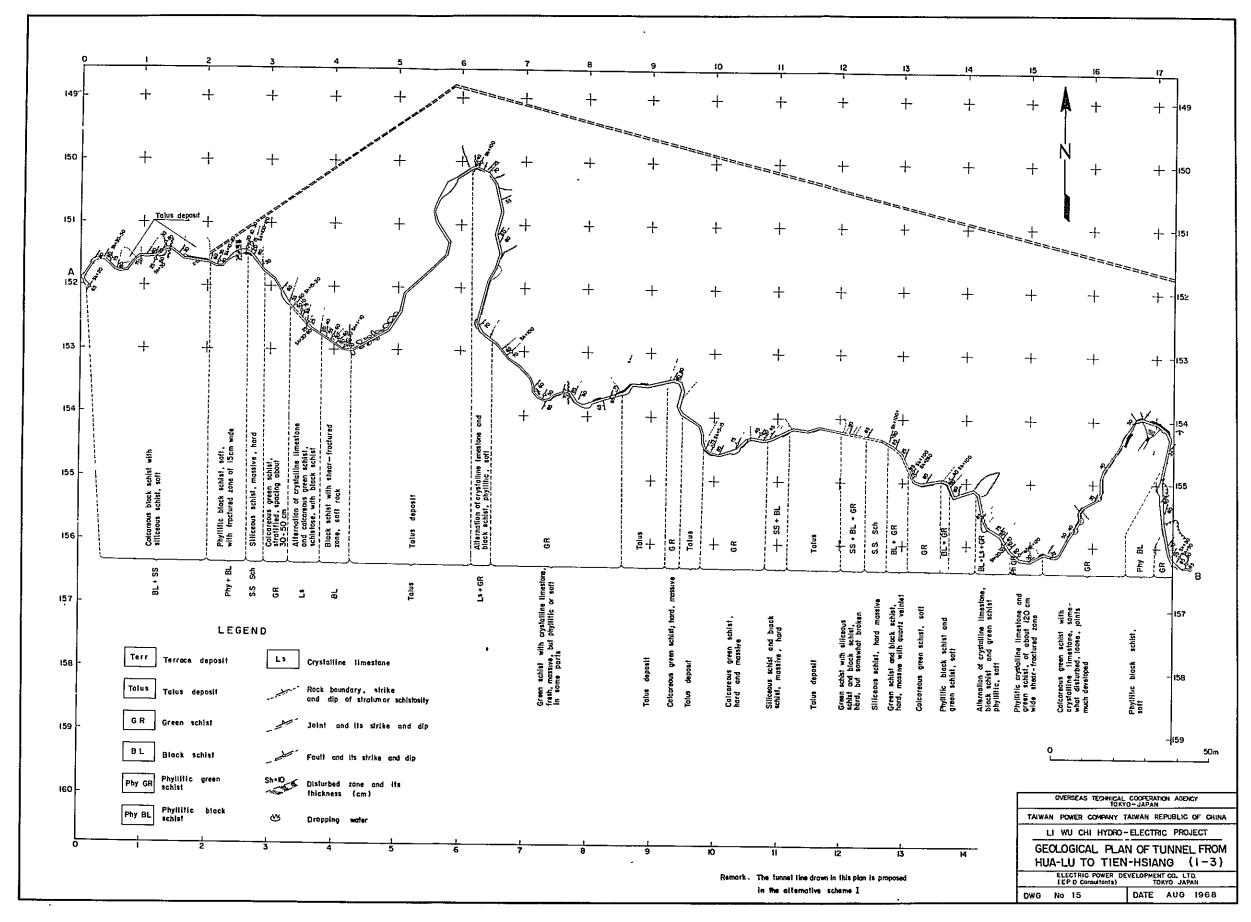

# List of Drawings

| DWG. No.1   | General geological map of Li-Wu Chi Basin                                                |
|-------------|------------------------------------------------------------------------------------------|
| DWG. No.2   | Elevation of main terrace in Li-Wu Chi                                                   |
| DWG. No.3   | Relation map of Taiwan Earthquake                                                        |
| DWG. No.4   | Geological map of Tuo-Po-Kuo dam site, plan and section                                  |
| DWG. No.5   | Geological map of Lung-Chi dam site, plan and section                                    |
| DWG. No.6   | Geological map of Hua-Lu dam site, plan and section                                      |
| DWG. No.7   | Geological map of Fu-Hsin dam site, plan and section                                     |
| DWG. No.8   | Geological map of Hsiao-Wa-Hei-Er and Hsi-Hsiao-Wa-<br>Hei-Er dam site, plan and section |
| DWG. No.9   | Geological map of Tao-Sai dam site, plan and section                                     |
| DWG. No.10  | Geological map of Ku-Pei-Yang dam site, plan and section                                 |
| DWG. No.11  | Geological map of Man-Tou Shan dam site, plan and section                                |
| DWG. No.12  | Geological map of Ku-Yuan dam site, plan and section                                     |
| DWG. No.13  | Geological map of Ku-Yuan powerhouse                                                     |
| DWG. No.14  | Geological map of Chi-Pan powerhouse, plan, section, and<br>logs of adits                |
| DWG. No.15  | Geological plan of tunnel from Hua-Lu to T1en-Hsiang (1 - 3)                             |
| DWG. No.16  | Geological plan of tunnel from Hua-Lu to Tien-Hsiang (2 - 3)                             |
| DWG. No.17  | Geological plan of tunnel from Hua-Lu to Tien-Hsiang (3 - 3)                             |
| DWG. No.18  | Geological plan of tunnel from Tien-Hsiang to Chi-Pan (1 - 2)                            |
| DWG. No.19  | Geological plan of tunnel from Tien-Hsiang to Chi-Pan (2 - 2)                            |
| DWG. No.20  | Geological map of Tien-Hsiang dam site, plan and section                                 |
| DWG. No. 21 | Geological map in the vicinity of Tien-Hsiang                                            |
| DWG. No.22  | Proposed scheme, plan, profile and section                                               |
| DWG. No. 23 | Proposed scheme Tuo-Po-Kuo pondage & Ku-Yuan powerhouse                                  |
| DWG. No.24  | Proposed scheme Ku-Yuan pondage dam & Chi-Pan powerhouse                                 |
| DWG. No. 25 | Transmission line, proposed route                                                        |
| DWG. No.26  | Transmission line, tangent towers                                                        |
| DWG. No.27  | Telecommunication system diagram                                                         |