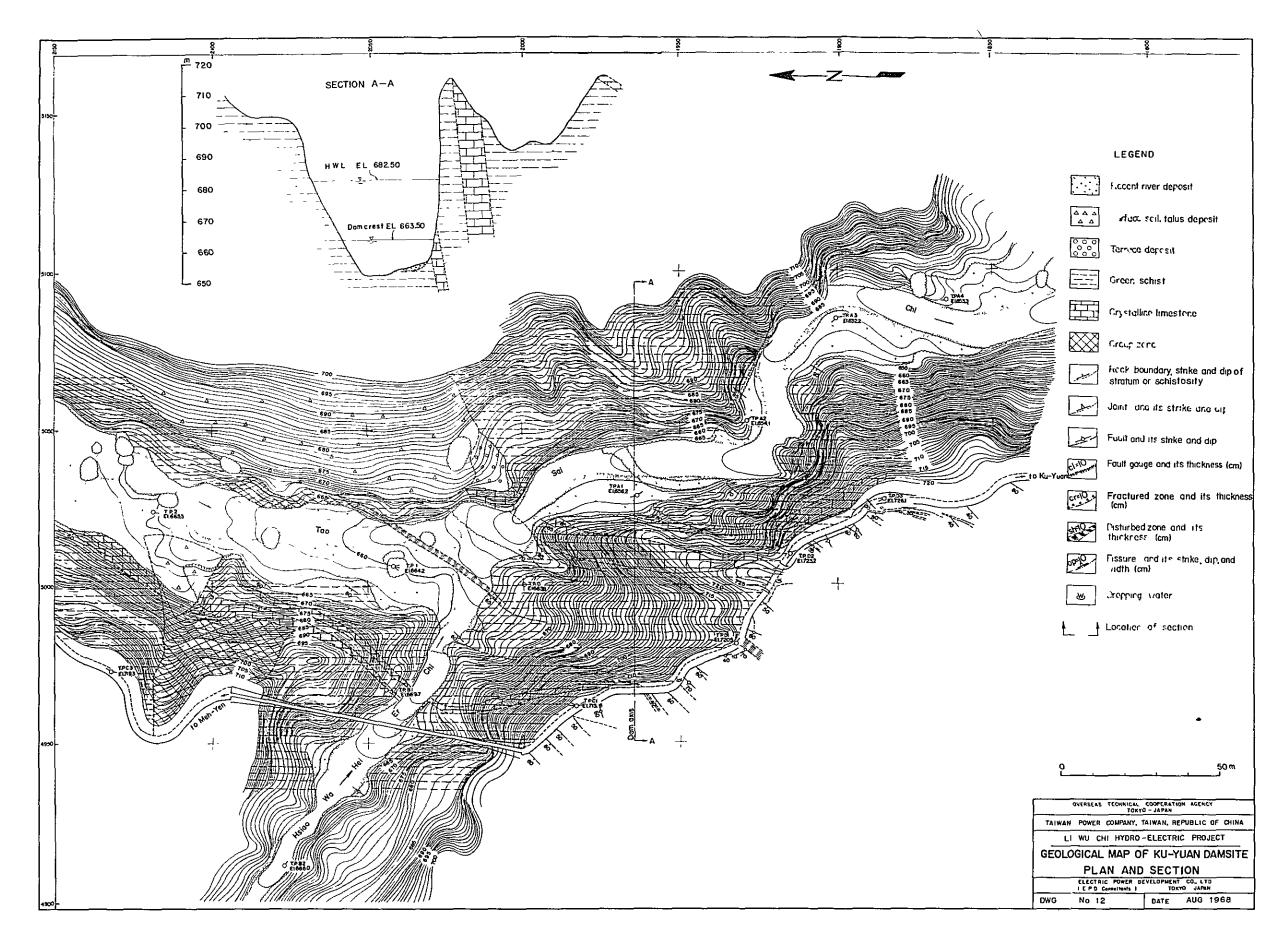

# List of Drawings

| DWG. No.1   | General geological map of Li-Wu Chi Basin                                                |
|-------------|------------------------------------------------------------------------------------------|
| DWG. No.2   | Elevation of main terrace in Li-Wu Chi                                                   |
| DWG. No.3   | Relation map of Taiwan Earthquake                                                        |
| DWG. No.4   | Geological map of Tuo-Po-Kuo dam site, plan and section                                  |
| DWG. No.5   | Geological map of Lung-Chi dam site, plan and section                                    |
| DWG. No.6   | Geological map of Hua-Lu dam site, plan and section                                      |
| DWG. No.7   | Geological map of Fu-Hsin dam site, plan and section                                     |
| DWG. No.8   | Geological map of Hsiao-Wa-Hei-Er and Hsi-Hsiao-Wa-<br>Hei-Er dam site, plan and section |
| DWG. No.9   | Geological map of Tao-Sai dam site, plan and section                                     |
| DWG. No.10  | Geological map of Ku-Pei-Yang dam site, plan and section                                 |
| DWG. No.11  | Geological map of Man-Tou Shan dam site, plan and section                                |
| DWG. No.12  | Geological map of Ku-Yuan dam site, plan and section                                     |
| DWG. No.13  | Geological map of Ku-Yuan powerhouse                                                     |
| DWG. No.14  | Geological map of Chi-Pan powerhouse, plan, section, and<br>logs of adits                |
| DWG. No.15  | Geological plan of tunnel from Hua-Lu to T1en-Hsiang (1 - 3)                             |
| DWG. No.16  | Geological plan of tunnel from Hua-Lu to Tien-Hsiang (2 - 3)                             |
| DWG. No.17  | Geological plan of tunnel from Hua-Lu to Tien-Hsiang (3 - 3)                             |
| DWG. No.18  | Geological plan of tunnel from Tien-Hsiang to Chi-Pan (1 - 2)                            |
| DWG. No.19  | Geological plan of tunnel from Tien-Hsiang to Chi-Pan (2 - 2)                            |
| DWG. No.20  | Geological map of Tien-Hsiang dam site, plan and section                                 |
| DWG. No. 21 | Geological map in the vicinity of Tien-Hsiang                                            |
| DWG. No.22  | Proposed scheme, plan, profile and section                                               |
| DWG. No. 23 | Proposed scheme Tuo-Po-Kuo pondage & Ku-Yuan powerhouse                                  |
| DWG. No.24  | Proposed scheme Ku-Yuan pondage dam & Chi-Pan powerhouse                                 |
| DWG. No. 25 | Transmission line, proposed route                                                        |
| DWG. No.26  | Transmission line, tangent towers                                                        |
| DWG. No.27  | Telecommunication system diagram                                                         |