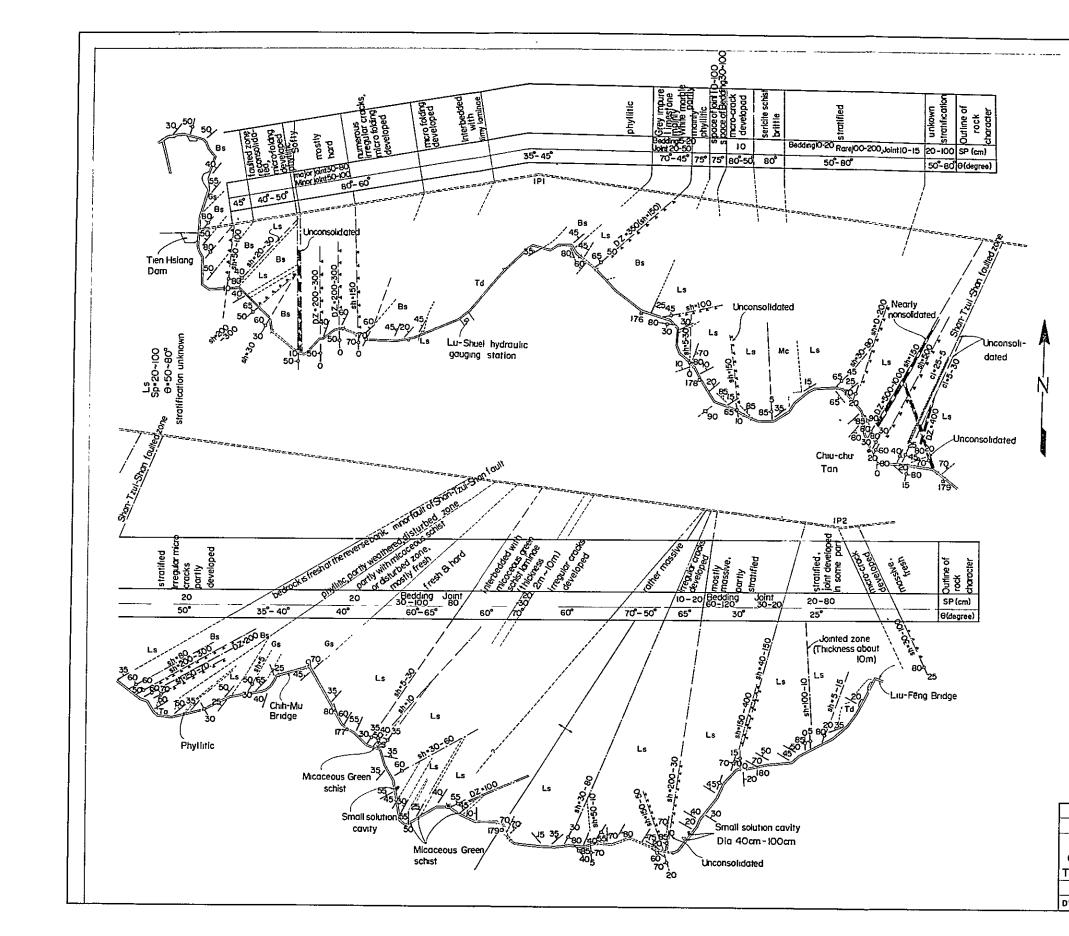

# List of Drawings

| DWG. No.1   | General geological map of Li-Wu Chi Basin                                                |
|-------------|------------------------------------------------------------------------------------------|
| DWG. No.2   | Elevation of main terrace in Li-Wu Chi                                                   |
| DWG. No.3   | Relation map of Taiwan Earthquake                                                        |
| DWG. No.4   | Geological map of Tuo-Po-Kuo dam site, plan and section                                  |
| DWG. No.5   | Geological map of Lung-Chi dam site, plan and section                                    |
| DWG. No.6   | Geological map of Hua-Lu dam site, plan and section                                      |
| DWG. No.7   | Geological map of Fu-Hsin dam site, plan and section                                     |
| DWG. No.8   | Geological map of Hsiao-Wa-Hei-Er and Hsi-Hsiao-Wa-<br>Hei-Er dam site, plan and section |
| DWG. No.9   | Geological map of Tao-Sai dam site, plan and section                                     |
| DWG. No.10  | Geological map of Ku-Pei-Yang dam site, plan and section                                 |
| DWG. No.11  | Geological map of Man-Tou Shan dam site, plan and section                                |
| DWG. No.12  | Geological map of Ku-Yuan dam site, plan and section                                     |
| DWG. No.13  | Geological map of Ku-Yuan powerhouse                                                     |
| DWG. No.14  | Geological map of Chi-Pan powerhouse, plan, section, and<br>logs of adits                |
| DWG. No.15  | Geological plan of tunnel from Hua-Lu to T1en-Hsiang (1 - 3)                             |
| DWG. No.16  | Geological plan of tunnel from Hua-Lu to Tien-Hsiang (2 - 3)                             |
| DWG. No.17  | Geological plan of tunnel from Hua-Lu to Tien-Hsiang (3 - 3)                             |
| DWG. No.18  | Geological plan of tunnel from Tien-Hsiang to Chi-Pan (1 - 2)                            |
| DWG. No.19  | Geological plan of tunnel from Tien-Hsiang to Chi-Pan (2 - 2)                            |
| DWG. No.20  | Geological map of Tien-Hsiang dam site, plan and section                                 |
| DWG. No. 21 | Geological map in the vicinity of Tien-Hsiang                                            |
| DWG. No.22  | Proposed scheme, plan, profile and section                                               |
| DWG. No. 23 | Proposed scheme Tuo-Po-Kuo pondage & Ku-Yuan powerhouse                                  |
| DWG. No.24  | Proposed scheme Ku-Yuan pondage dam & Chi-Pan powerhouse                                 |
| DWG. No. 25 | Transmission line, proposed route                                                        |
| DWG. No.26  | Transmission line, tangent towers                                                        |
| DWG. No.27  | Telecommunication system diagram                                                         |