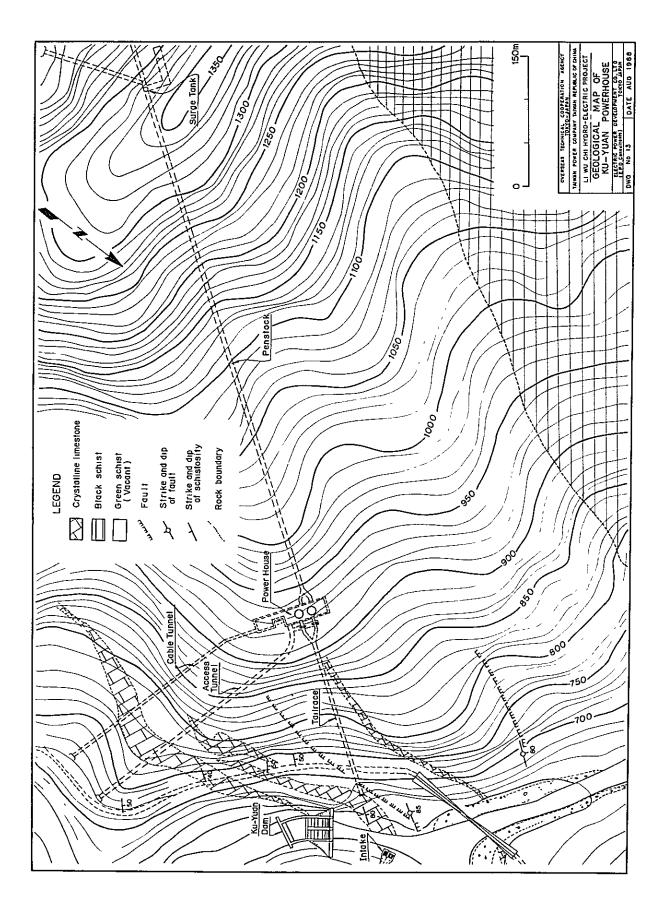

# List of Drawings

| DWG. No.1   | General geological map of Li-Wu Chi Basin                                                |
|-------------|------------------------------------------------------------------------------------------|
| DWG. No.2   | Elevation of main terrace in Li-Wu Chi                                                   |
| DWG. No.3   | Relation map of Taiwan Earthquake                                                        |
| DWG. No.4   | Geological map of Tuo-Po-Kuo dam site, plan and section                                  |
| DWG. No.5   | Geological map of Lung-Chi dam site, plan and section                                    |
| DWG. No.6   | Geological map of Hua-Lu dam site, plan and section                                      |
| DWG. No.7   | Geological map of Fu-Hsin dam site, plan and section                                     |
| DWG. No.8   | Geological map of Hsiao-Wa-Hei-Er and Hsi-Hsiao-Wa-<br>Hei-Er dam site, plan and section |
| DWG. No.9   | Geological map of Tao-Sai dam site, plan and section                                     |
| DWG. No.10  | Geological map of Ku-Pei-Yang dam site, plan and section                                 |
| DWG. No.11  | Geological map of Man-Tou Shan dam site, plan and section                                |
| DWG. No.12  | Geological map of Ku-Yuan dam site, plan and section                                     |
| DWG. No.13  | Geological map of Ku-Yuan powerhouse                                                     |
| DWG. No.14  | Geological map of Chi-Pan powerhouse, plan, section, and<br>logs of adits                |
| DWG. No.15  | Geological plan of tunnel from Hua-Lu to T1en-Hsiang (1 - 3)                             |
| DWG. No.16  | Geological plan of tunnel from Hua-Lu to Tien-Hsiang (2 - 3)                             |
| DWG. No.17  | Geological plan of tunnel from Hua-Lu to Tien-Hsiang (3 - 3)                             |
| DWG. No.18  | Geological plan of tunnel from Tien-Hsiang to Chi-Pan (1 - 2)                            |
| DWG. No.19  | Geological plan of tunnel from Tien-Hsiang to Chi-Pan (2 - 2)                            |
| DWG. No.20  | Geological map of Tien-Hsiang dam site, plan and section                                 |
| DWG. No. 21 | Geological map in the vicinity of Tien-Hsiang                                            |
| DWG. No.22  | Proposed scheme, plan, profile and section                                               |
| DWG. No. 23 | Proposed scheme Tuo-Po-Kuo pondage & Ku-Yuan powerhouse                                  |
| DWG. No.24  | Proposed scheme Ku-Yuan pondage dam & Chi-Pan powerhouse                                 |
| DWG. No. 25 | Transmission line, proposed route                                                        |
| DWG. No.26  | Transmission line, tangent towers                                                        |
| DWG. No.27  | Telecommunication system diagram                                                         |