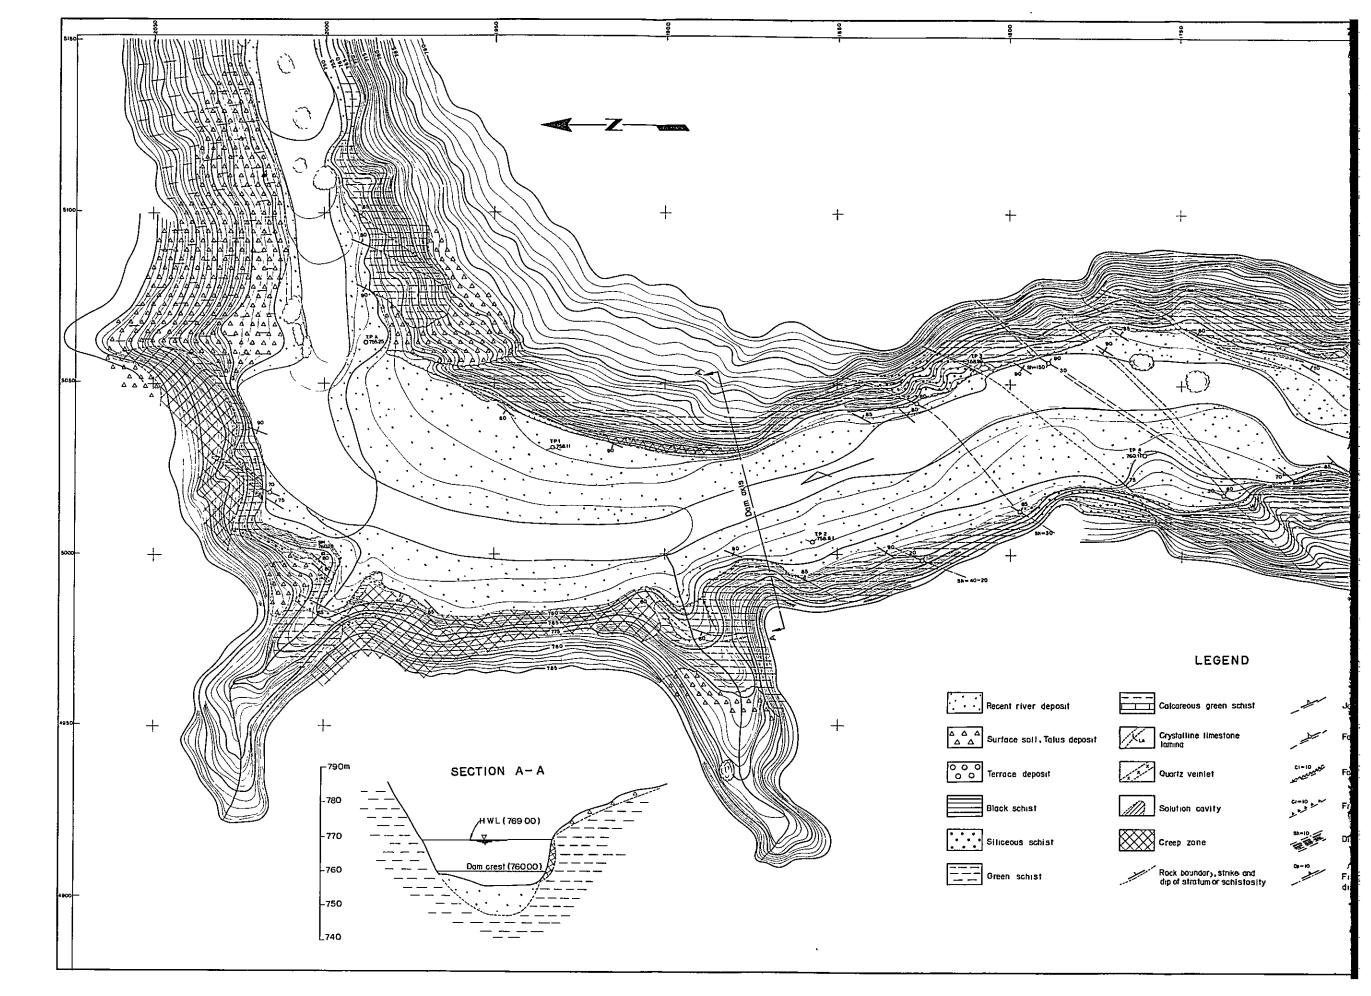

# List of Drawings

| DWG. No.1   | General geological map of Li-Wu Chi Basin                                                |
|-------------|------------------------------------------------------------------------------------------|
| DWG. No.2   | Elevation of main terrace in Li-Wu Chi                                                   |
| DWG. No.3   | Relation map of Taiwan Earthquake                                                        |
| DWG. No.4   | Geological map of Tuo-Po-Kuo dam site, plan and section                                  |
| DWG. No.5   | Geological map of Lung-Chi dam site, plan and section                                    |
| DWG. No.6   | Geological map of Hua-Lu dam site, plan and section                                      |
| DWG. No.7   | Geological map of Fu-Hsin dam site, plan and section                                     |
| DWG. No.8   | Geological map of Hsiao-Wa-Hei-Er and Hsi-Hsiao-Wa-<br>Hei-Er dam site, plan and section |
| DWG. No.9   | Geological map of Tao-Sai dam site, plan and section                                     |
| DWG. No.10  | Geological map of Ku-Pei-Yang dam site, plan and section                                 |
| DWG. No.11  | Geological map of Man-Tou Shan dam site, plan and section                                |
| DWG. No.12  | Geological map of Ku-Yuan dam site, plan and section                                     |
| DWG. No.13  | Geological map of Ku-Yuan powerhouse                                                     |
| DWG. No.14  | Geological map of Chi-Pan powerhouse, plan, section, and<br>logs of adits                |
| DWG. No.15  | Geological plan of tunnel from Hua-Lu to T1en-Hsiang (1 - 3)                             |
| DWG. No.16  | Geological plan of tunnel from Hua-Lu to Tien-Hsiang (2 - 3)                             |
| DWG. No.17  | Geological plan of tunnel from Hua-Lu to Tien-Hsiang (3 - 3)                             |
| DWG. No.18  | Geological plan of tunnel from Tien-Hsiang to Chi-Pan (1 - 2)                            |
| DWG. No.19  | Geological plan of tunnel from Tien-Hsiang to Chi-Pan (2 - 2)                            |
| DWG. No.20  | Geological map of Tien-Hsiang dam site, plan and section                                 |
| DWG. No. 21 | Geological map in the vicinity of Tien-Hsiang                                            |
| DWG. No.22  | Proposed scheme, plan, profile and section                                               |
| DWG. No. 23 | Proposed scheme Tuo-Po-Kuo pondage & Ku-Yuan powerhouse                                  |
| DWG. No.24  | Proposed scheme Ku-Yuan pondage dam & Chi-Pan powerhouse                                 |
| DWG. No. 25 | Transmission line, proposed route                                                        |
| DWG. No.26  | Transmission line, tangent towers                                                        |
| DWG. No.27  | Telecommunication system diagram                                                         |