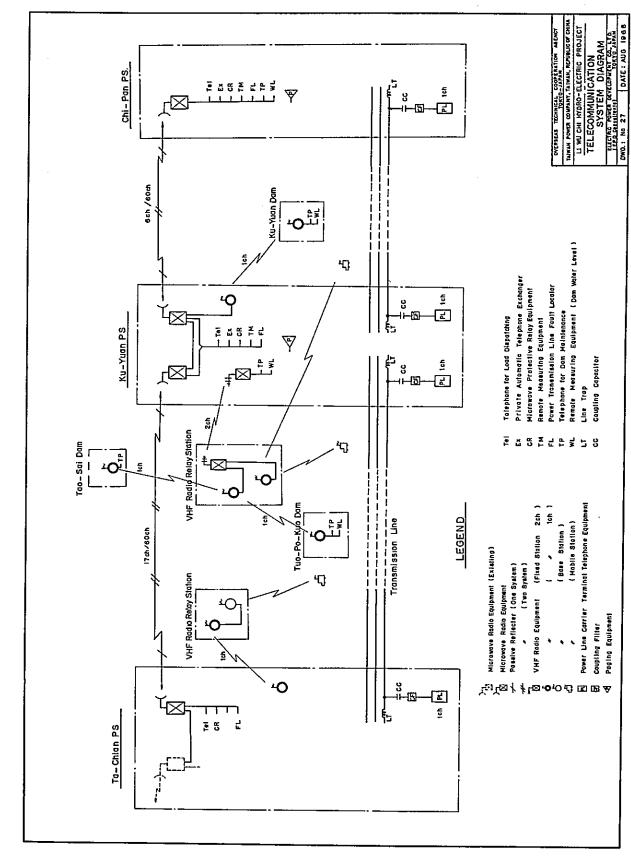

# List of Drawings

| DWG. No.1   | General geological map of Li-Wu Chi Basin                                                |
|-------------|------------------------------------------------------------------------------------------|
| DWG. No.2   | Elevation of main terrace in Li-Wu Chi                                                   |
| DWG. No.3   | Relation map of Taiwan Earthquake                                                        |
| DWG. No.4   | Geological map of Tuo-Po-Kuo dam site, plan and section                                  |
| DWG. No.5   | Geological map of Lung-Chi dam site, plan and section                                    |
| DWG. No.6   | Geological map of Hua-Lu dam site, plan and section                                      |
| DWG. No.7   | Geological map of Fu-Hsin dam site, plan and section                                     |
| DWG. No.8   | Geological map of Hsiao-Wa-Hei-Er and Hsi-Hsiao-Wa-<br>Hei-Er dam site, plan and section |
| DWG. No.9   | Geological map of Tao-Sai dam site, plan and section                                     |
| DWG. No.10  | Geological map of Ku-Pei-Yang dam site, plan and section                                 |
| DWG. No.11  | Geological map of Man-Tou Shan dam site, plan and section                                |
| DWG. No.12  | Geological map of Ku-Yuan dam site, plan and section                                     |
| DWG. No.13  | Geological map of Ku-Yuan powerhouse                                                     |
| DWG. No.14  | Geological map of Chi-Pan powerhouse, plan, section, and<br>logs of adits                |
| DWG. No.15  | Geological plan of tunnel from Hua-Lu to T1en-Hsiang (1 - 3)                             |
| DWG. No.16  | Geological plan of tunnel from Hua-Lu to Tien-Hsiang (2 - 3)                             |
| DWG. No.17  | Geological plan of tunnel from Hua-Lu to Tien-Hsiang (3 - 3)                             |
| DWG. No.18  | Geological plan of tunnel from Tien-Hsiang to Chi-Pan (1 - 2)                            |
| DWG. No.19  | Geological plan of tunnel from Tien-Hsiang to Chi-Pan (2 - 2)                            |
| DWG. No.20  | Geological map of Tien-Hsiang dam site, plan and section                                 |
| DWG. No. 21 | Geological map in the vicinity of Tien-Hsiang                                            |
| DWG. No.22  | Proposed scheme, plan, profile and section                                               |
| DWG. No. 23 | Proposed scheme Tuo-Po-Kuo pondage & Ku-Yuan powerhouse                                  |
| DWG. No.24  | Proposed scheme Ku-Yuan pondage dam & Chi-Pan powerhouse                                 |
| DWG. No. 25 | Transmission line, proposed route                                                        |
| DWG. No.26  | Transmission line, tangent towers                                                        |
| DWG. No.27  | Telecommunication system diagram                                                         |