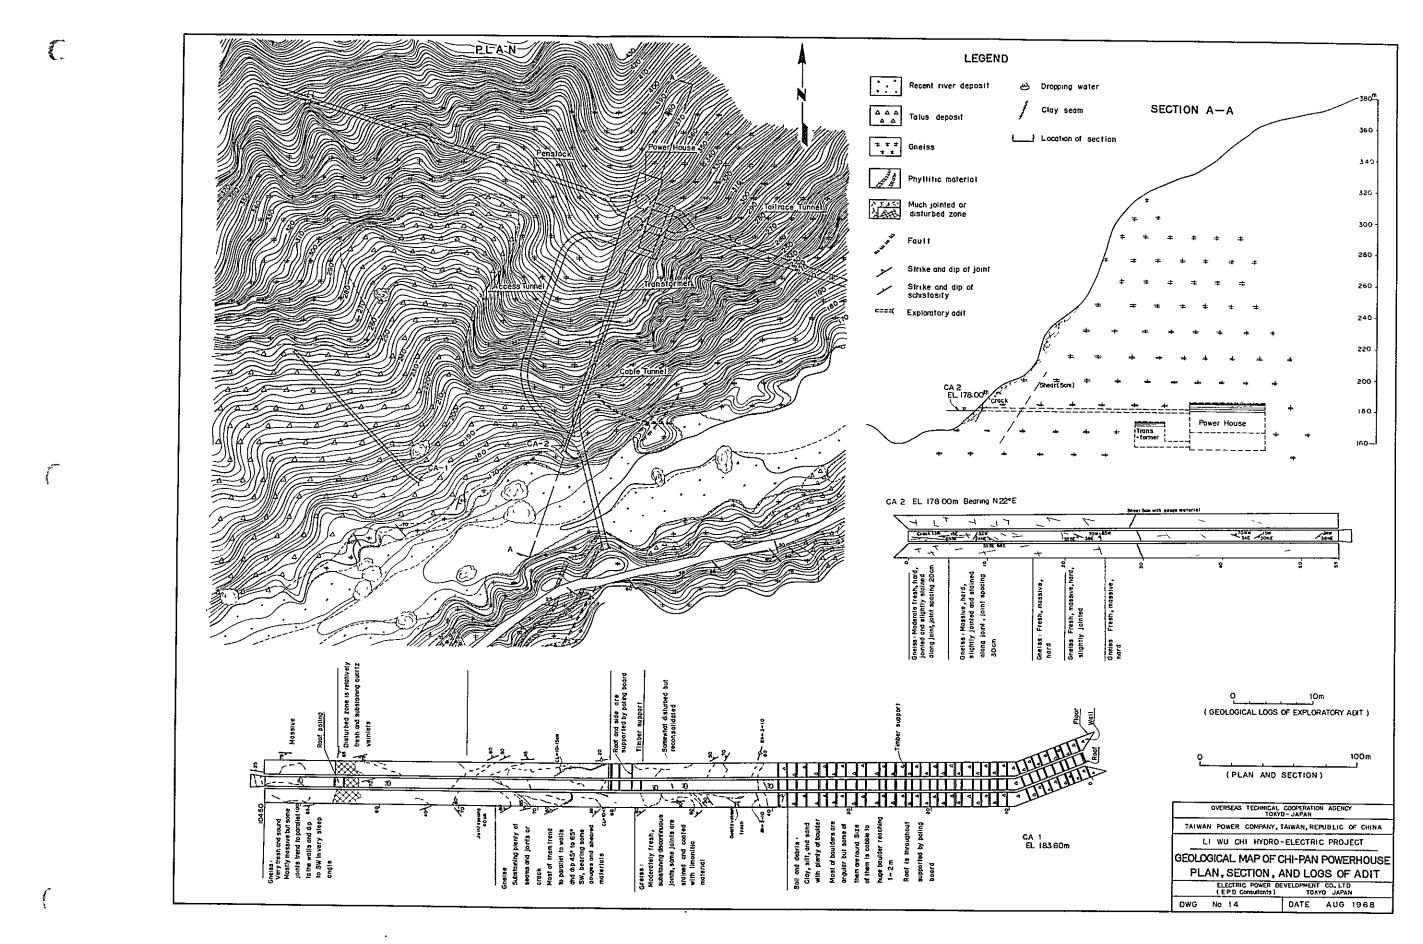

# List of Drawings

| DWG. No.1   | General geological map of Li-Wu Chi Basin                                                |
|-------------|------------------------------------------------------------------------------------------|
| DWG. No.2   | Elevation of main terrace in Li-Wu Chi                                                   |
| DWG. No.3   | Relation map of Taiwan Earthquake                                                        |
| DWG. No.4   | Geological map of Tuo-Po-Kuo dam site, plan and section                                  |
| DWG. No.5   | Geological map of Lung-Chi dam site, plan and section                                    |
| DWG. No.6   | Geological map of Hua-Lu dam site, plan and section                                      |
| DWG. No.7   | Geological map of Fu-Hsin dam site, plan and section                                     |
| DWG. No.8   | Geological map of Hsiao-Wa-Hei-Er and Hsi-Hsiao-Wa-<br>Hei-Er dam site, plan and section |
| DWG. No.9   | Geological map of Tao-Sai dam site, plan and section                                     |
| DWG. No.10  | Geological map of Ku-Pei-Yang dam site, plan and section                                 |
| DWG. No.11  | Geological map of Man-Tou Shan dam site, plan and section                                |
| DWG. No.12  | Geological map of Ku-Yuan dam site, plan and section                                     |
| DWG. No.13  | Geological map of Ku-Yuan powerhouse                                                     |
| DWG. No.14  | Geological map of Chi-Pan powerhouse, plan, section, and<br>logs of adits                |
| DWG. No.15  | Geological plan of tunnel from Hua-Lu to T1en-Hsiang (1 - 3)                             |
| DWG. No.16  | Geological plan of tunnel from Hua-Lu to Tien-Hsiang (2 - 3)                             |
| DWG. No.17  | Geological plan of tunnel from Hua-Lu to Tien-Hsiang (3 - 3)                             |
| DWG. No.18  | Geological plan of tunnel from Tien-Hsiang to Chi-Pan (1 - 2)                            |
| DWG. No.19  | Geological plan of tunnel from Tien-Hsiang to Chi-Pan (2 - 2)                            |
| DWG. No.20  | Geological map of Tien-Hsiang dam site, plan and section                                 |
| DWG. No. 21 | Geological map in the vicinity of Tien-Hsiang                                            |
| DWG. No.22  | Proposed scheme, plan, profile and section                                               |
| DWG. No. 23 | Proposed scheme Tuo-Po-Kuo pondage & Ku-Yuan powerhouse                                  |
| DWG. No.24  | Proposed scheme Ku-Yuan pondage dam & Chi-Pan powerhouse                                 |
| DWG. No. 25 | Transmission line, proposed route                                                        |
| DWG. No.26  | Transmission line, tangent towers                                                        |
| DWG. No.27  | Telecommunication system diagram                                                         |