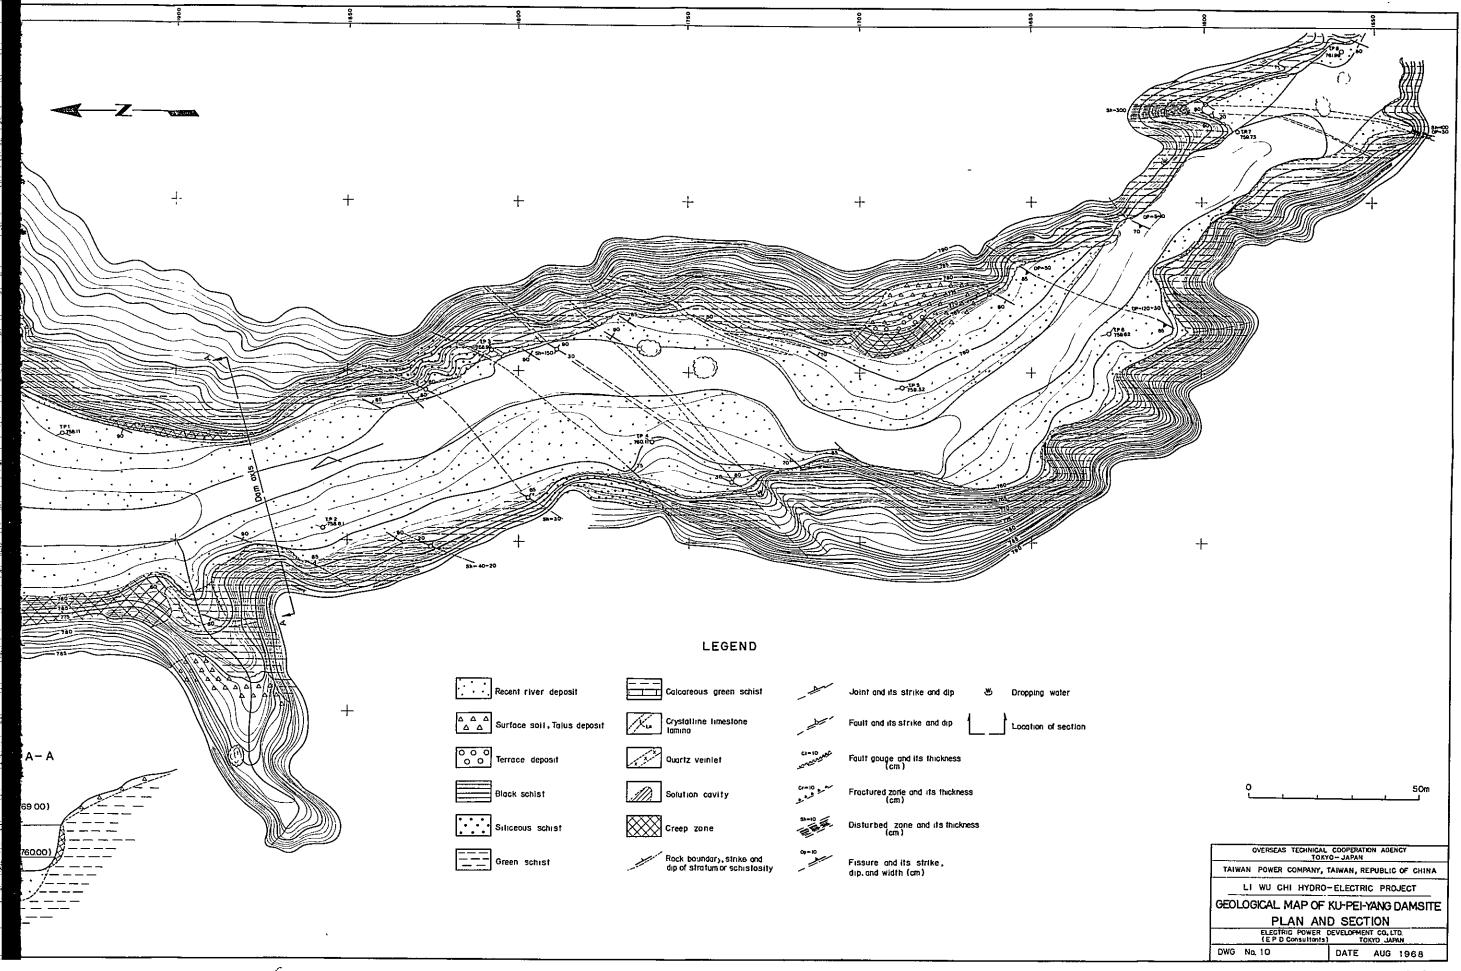

# List of Drawings

| DWG. No.1   | General geological map of Li-Wu Chi Basin                                                |
|-------------|------------------------------------------------------------------------------------------|
| DWG. No.2   | Elevation of main terrace in Li-Wu Chi                                                   |
| DWG. No.3   | Relation map of Taiwan Earthquake                                                        |
| DWG. No.4   | Geological map of Tuo-Po-Kuo dam site, plan and section                                  |
| DWG. No.5   | Geological map of Lung-Chi dam site, plan and section                                    |
| DWG. No.6   | Geological map of Hua-Lu dam site, plan and section                                      |
| DWG. No.7   | Geological map of Fu-Hsin dam site, plan and section                                     |
| DWG. No.8   | Geological map of Hsiao-Wa-Hei-Er and Hsi-Hsiao-Wa-<br>Hei-Er dam site, plan and section |
| DWG. No.9   | Geological map of Tao-Sai dam site, plan and section                                     |
| DWG. No.10  | Geological map of Ku-Pei-Yang dam site, plan and section                                 |
| DWG. No.11  | Geological map of Man-Tou Shan dam site, plan and section                                |
| DWG. No.12  | Geological map of Ku-Yuan dam site, plan and section                                     |
| DWG. No.13  | Geological map of Ku-Yuan powerhouse                                                     |
| DWG. No.14  | Geological map of Chi-Pan powerhouse, plan, section, and<br>logs of adits                |
| DWG. No.15  | Geological plan of tunnel from Hua-Lu to T1en-Hsiang (1 - 3)                             |
| DWG. No.16  | Geological plan of tunnel from Hua-Lu to Tien-Hsiang (2 - 3)                             |
| DWG. No.17  | Geological plan of tunnel from Hua-Lu to Tien-Hsiang (3 - 3)                             |
| DWG. No.18  | Geological plan of tunnel from Tien-Hsiang to Chi-Pan (1 - 2)                            |
| DWG. No.19  | Geological plan of tunnel from Tien-Hsiang to Chi-Pan (2 - 2)                            |
| DWG. No.20  | Geological map of Tien-Hsiang dam site, plan and section                                 |
| DWG. No. 21 | Geological map in the vicinity of Tien-Hsiang                                            |
| DWG. No.22  | Proposed scheme, plan, profile and section                                               |
| DWG. No. 23 | Proposed scheme Tuo-Po-Kuo pondage & Ku-Yuan powerhouse                                  |
| DWG. No.24  | Proposed scheme Ku-Yuan pondage dam & Chi-Pan powerhouse                                 |
| DWG. No. 25 | Transmission line, proposed route                                                        |
| DWG. No.26  | Transmission line, tangent towers                                                        |
| DWG. No.27  | Telecommunication system diagram                                                         |