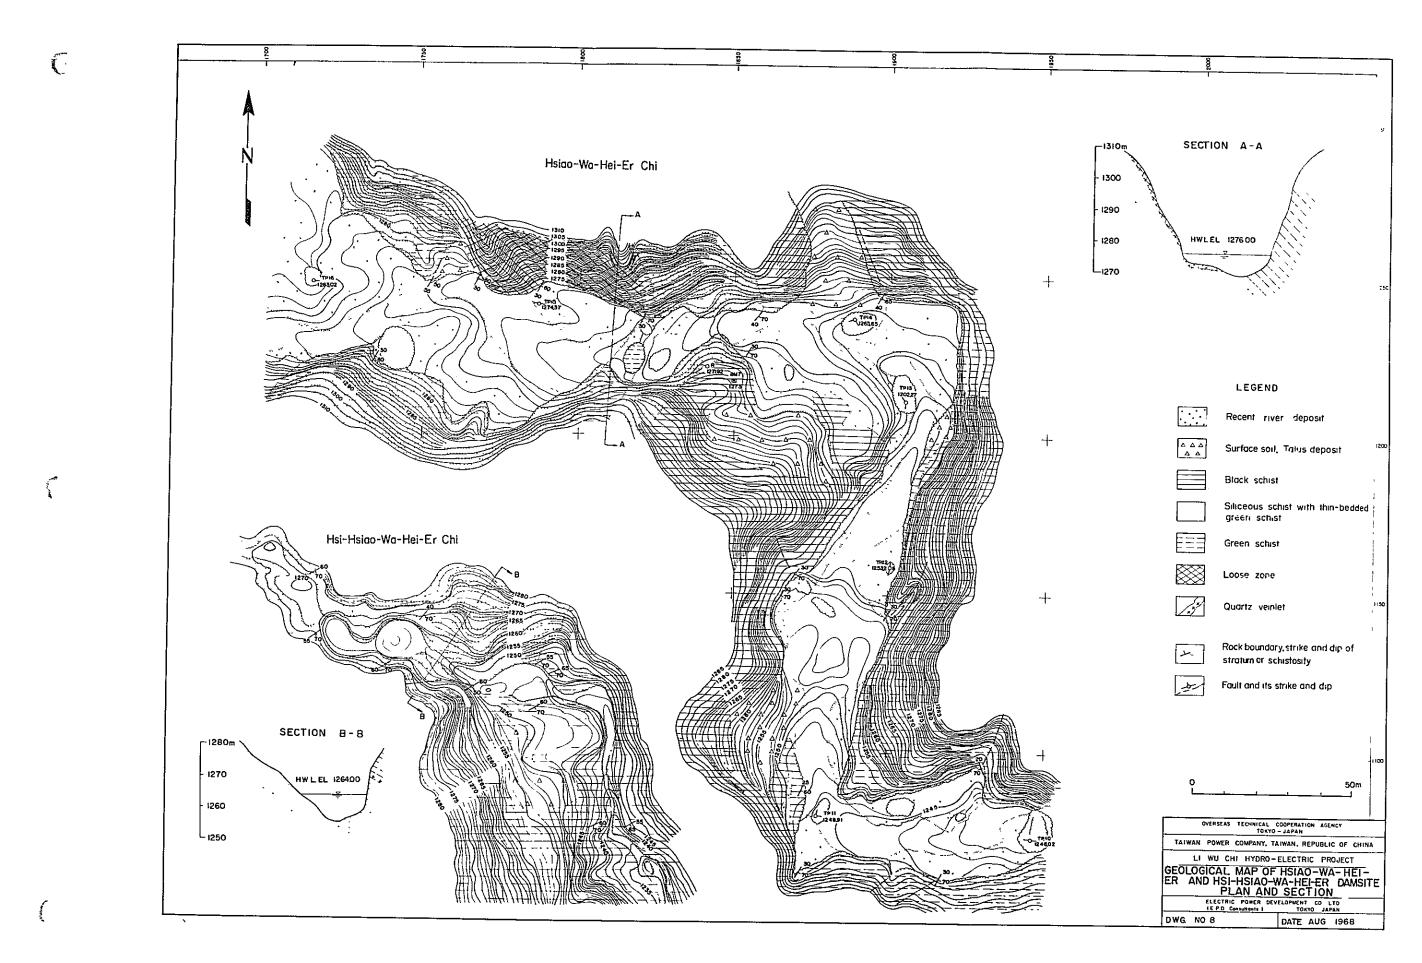

# List of Drawings

| DWG. No.1   | General geological map of Li-Wu Chi Basin                                                |
|-------------|------------------------------------------------------------------------------------------|
| DWG. No.2   | Elevation of main terrace in Li-Wu Chi                                                   |
| DWG. No.3   | Relation map of Taiwan Earthquake                                                        |
| DWG. No.4   | Geological map of Tuo-Po-Kuo dam site, plan and section                                  |
| DWG. No.5   | Geological map of Lung-Chi dam site, plan and section                                    |
| DWG. No.6   | Geological map of Hua-Lu dam site, plan and section                                      |
| DWG. No.7   | Geological map of Fu-Hsin dam site, plan and section                                     |
| DWG. No.8   | Geological map of Hsiao-Wa-Hei-Er and Hsi-Hsiao-Wa-<br>Hei-Er dam site, plan and section |
| DWG. No.9   | Geological map of Tao-Sai dam site, plan and section                                     |
| DWG. No.10  | Geological map of Ku-Pei-Yang dam site, plan and section                                 |
| DWG. No.11  | Geological map of Man-Tou Shan dam site, plan and section                                |
| DWG. No.12  | Geological map of Ku-Yuan dam site, plan and section                                     |
| DWG. No.13  | Geological map of Ku-Yuan powerhouse                                                     |
| DWG. No.14  | Geological map of Chi-Pan powerhouse, plan, section, and<br>logs of adits                |
| DWG. No.15  | Geological plan of tunnel from Hua-Lu to T1en-Hsiang (1 - 3)                             |
| DWG. No.16  | Geological plan of tunnel from Hua-Lu to Tien-Hsiang (2 - 3)                             |
| DWG. No.17  | Geological plan of tunnel from Hua-Lu to Tien-Hsiang (3 - 3)                             |
| DWG. No.18  | Geological plan of tunnel from Tien-Hsiang to Chi-Pan (1 - 2)                            |
| DWG. No.19  | Geological plan of tunnel from Tien-Hsiang to Chi-Pan (2 - 2)                            |
| DWG. No.20  | Geological map of Tien-Hsiang dam site, plan and section                                 |
| DWG. No. 21 | Geological map in the vicinity of Tien-Hsiang                                            |
| DWG. No.22  | Proposed scheme, plan, profile and section                                               |
| DWG. No. 23 | Proposed scheme Tuo-Po-Kuo pondage & Ku-Yuan powerhouse                                  |
| DWG. No.24  | Proposed scheme Ku-Yuan pondage dam & Chi-Pan powerhouse                                 |
| DWG. No. 25 | Transmission line, proposed route                                                        |
| DWG. No.26  | Transmission line, tangent towers                                                        |
| DWG. No.27  | Telecommunication system diagram                                                         |