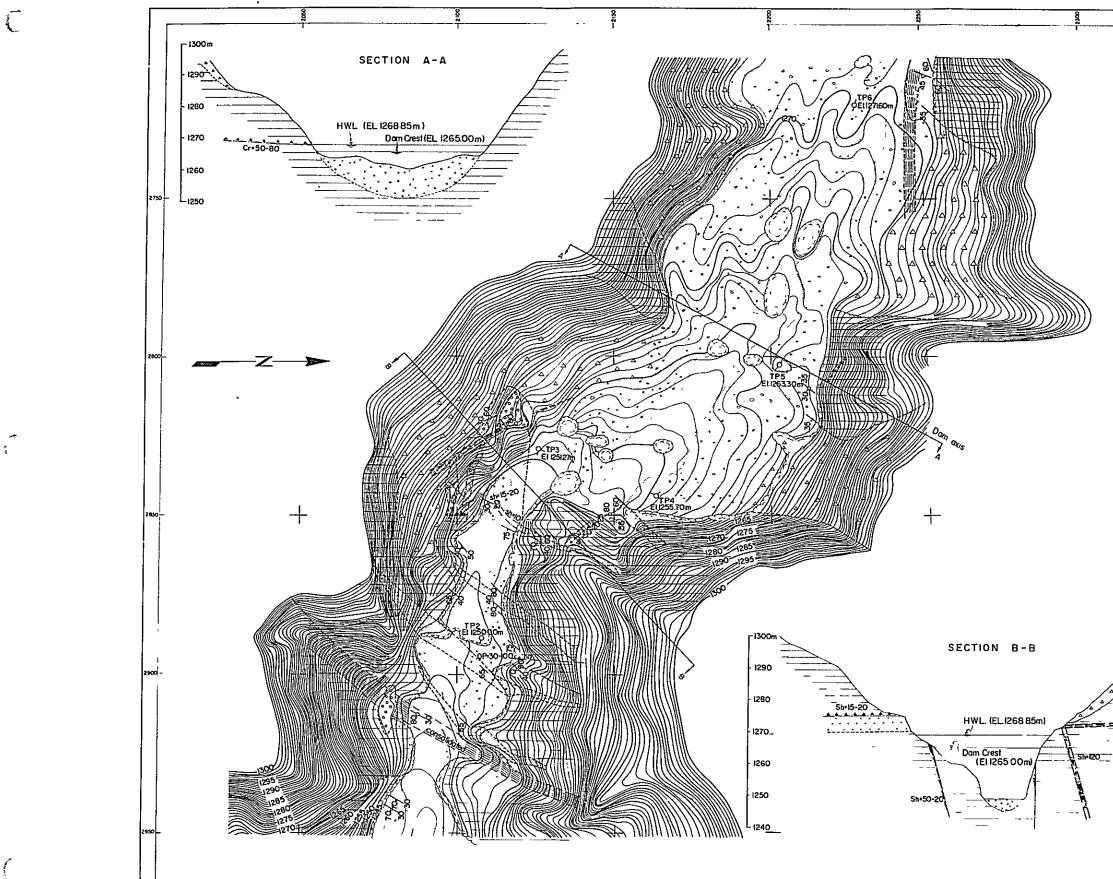

# List of Drawings

| DWG. No.1   | General geological map of Li-Wu Chi Basin                                                |
|-------------|------------------------------------------------------------------------------------------|
| DWG. No.2   | Elevation of main terrace in Li-Wu Chi                                                   |
| DWG. No.3   | Relation map of Taiwan Earthquake                                                        |
| DWG. No.4   | Geological map of Tuo-Po-Kuo dam site, plan and section                                  |
| DWG. No.5   | Geological map of Lung-Chi dam site, plan and section                                    |
| DWG. No.6   | Geological map of Hua-Lu dam site, plan and section                                      |
| DWG. No.7   | Geological map of Fu-Hsin dam site, plan and section                                     |
| DWG. No.8   | Geological map of Hsiao-Wa-Hei-Er and Hsi-Hsiao-Wa-<br>Hei-Er dam site, plan and section |
| DWG. No.9   | Geological map of Tao-Sai dam site, plan and section                                     |
| DWG. No.10  | Geological map of Ku-Pei-Yang dam site, plan and section                                 |
| DWG. No.11  | Geological map of Man-Tou Shan dam site, plan and section                                |
| DWG. No.12  | Geological map of Ku-Yuan dam site, plan and section                                     |
| DWG. No.13  | Geological map of Ku-Yuan powerhouse                                                     |
| DWG. No.14  | Geological map of Chi-Pan powerhouse, plan, section, and<br>logs of adits                |
| DWG. No.15  | Geological plan of tunnel from Hua-Lu to T1en-Hsiang (1 - 3)                             |
| DWG. No.16  | Geological plan of tunnel from Hua-Lu to Tien-Hsiang (2 - 3)                             |
| DWG. No.17  | Geological plan of tunnel from Hua-Lu to Tien-Hsiang (3 - 3)                             |
| DWG. No.18  | Geological plan of tunnel from Tien-Hsiang to Chi-Pan (1 - 2)                            |
| DWG. No.19  | Geological plan of tunnel from Tien-Hsiang to Chi-Pan (2 - 2)                            |
| DWG. No.20  | Geological map of Tien-Hsiang dam site, plan and section                                 |
| DWG. No. 21 | Geological map in the vicinity of Tien-Hsiang                                            |
| DWG. No.22  | Proposed scheme, plan, profile and section                                               |
| DWG. No. 23 | Proposed scheme Tuo-Po-Kuo pondage & Ku-Yuan powerhouse                                  |
| DWG. No.24  | Proposed scheme Ku-Yuan pondage dam & Chi-Pan powerhouse                                 |
| DWG. No. 25 | Transmission line, proposed route                                                        |
| DWG. No.26  | Transmission line, tangent towers                                                        |
| DWG. No.27  | Telecommunication system diagram                                                         |