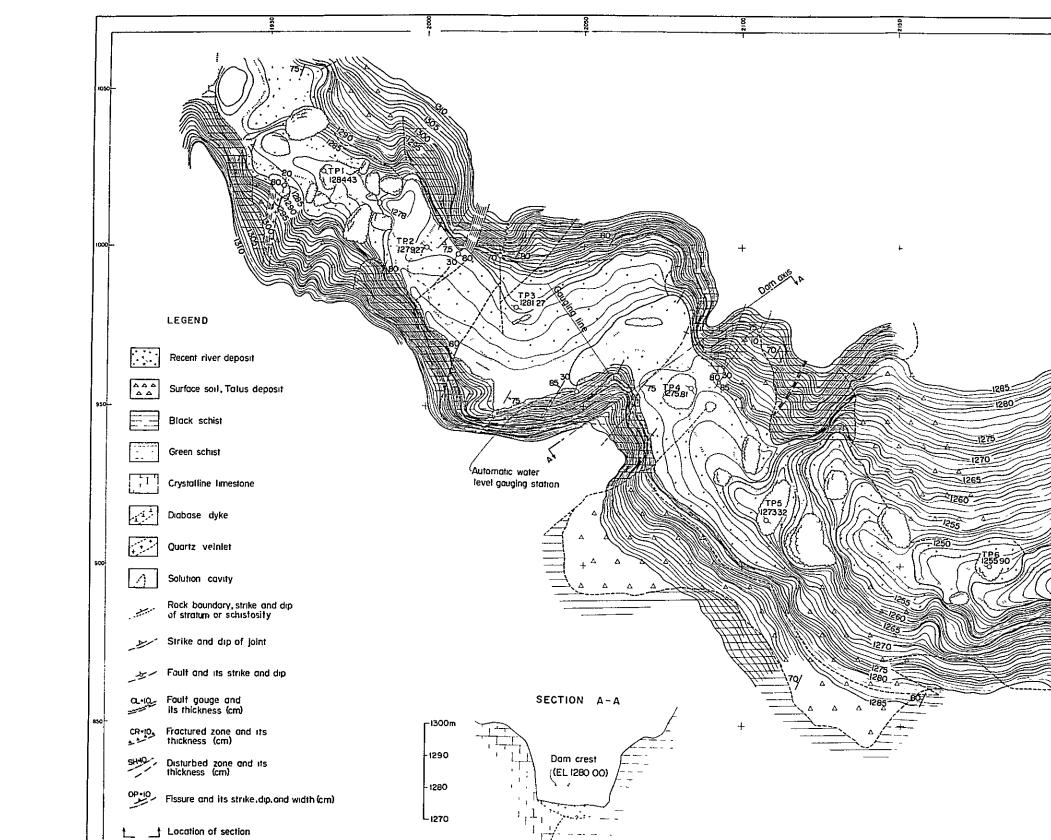

# List of Drawings

| DWG. No.1   | General geological map of Li-Wu Chi Basin                                                |
|-------------|------------------------------------------------------------------------------------------|
| DWG. No.2   | Elevation of main terrace in Li-Wu Chi                                                   |
| DWG. No.3   | Relation map of Taiwan Earthquake                                                        |
| DWG. No.4   | Geological map of Tuo-Po-Kuo dam site, plan and section                                  |
| DWG. No.5   | Geological map of Lung-Chi dam site, plan and section                                    |
| DWG. No.6   | Geological map of Hua-Lu dam site, plan and section                                      |
| DWG. No.7   | Geological map of Fu-Hsin dam site, plan and section                                     |
| DWG. No.8   | Geological map of Hsiao-Wa-Hei-Er and Hsi-Hsiao-Wa-<br>Hei-Er dam site, plan and section |
| DWG. No.9   | Geological map of Tao-Sai dam site, plan and section                                     |
| DWG. No.10  | Geological map of Ku-Pei-Yang dam site, plan and section                                 |
| DWG. No.11  | Geological map of Man-Tou Shan dam site, plan and section                                |
| DWG. No.12  | Geological map of Ku-Yuan dam site, plan and section                                     |
| DWG. No.13  | Geological map of Ku-Yuan powerhouse                                                     |
| DWG. No.14  | Geological map of Chi-Pan powerhouse, plan, section, and<br>logs of adits                |
| DWG. No.15  | Geological plan of tunnel from Hua-Lu to T1en-Hsiang (1 - 3)                             |
| DWG. No.16  | Geological plan of tunnel from Hua-Lu to Tien-Hsiang (2 - 3)                             |
| DWG. No.17  | Geological plan of tunnel from Hua-Lu to Tien-Hsiang (3 - 3)                             |
| DWG. No.18  | Geological plan of tunnel from Tien-Hsiang to Chi-Pan (1 - 2)                            |
| DWG. No.19  | Geological plan of tunnel from Tien-Hsiang to Chi-Pan (2 - 2)                            |
| DWG. No.20  | Geological map of Tien-Hsiang dam site, plan and section                                 |
| DWG. No. 21 | Geological map in the vicinity of Tien-Hsiang                                            |
| DWG. No.22  | Proposed scheme, plan, profile and section                                               |
| DWG. No. 23 | Proposed scheme Tuo-Po-Kuo pondage & Ku-Yuan powerhouse                                  |
| DWG. No.24  | Proposed scheme Ku-Yuan pondage dam & Chi-Pan powerhouse                                 |
| DWG. No. 25 | Transmission line, proposed route                                                        |
| DWG. No.26  | Transmission line, tangent towers                                                        |
| DWG. No.27  | Telecommunication system diagram                                                         |