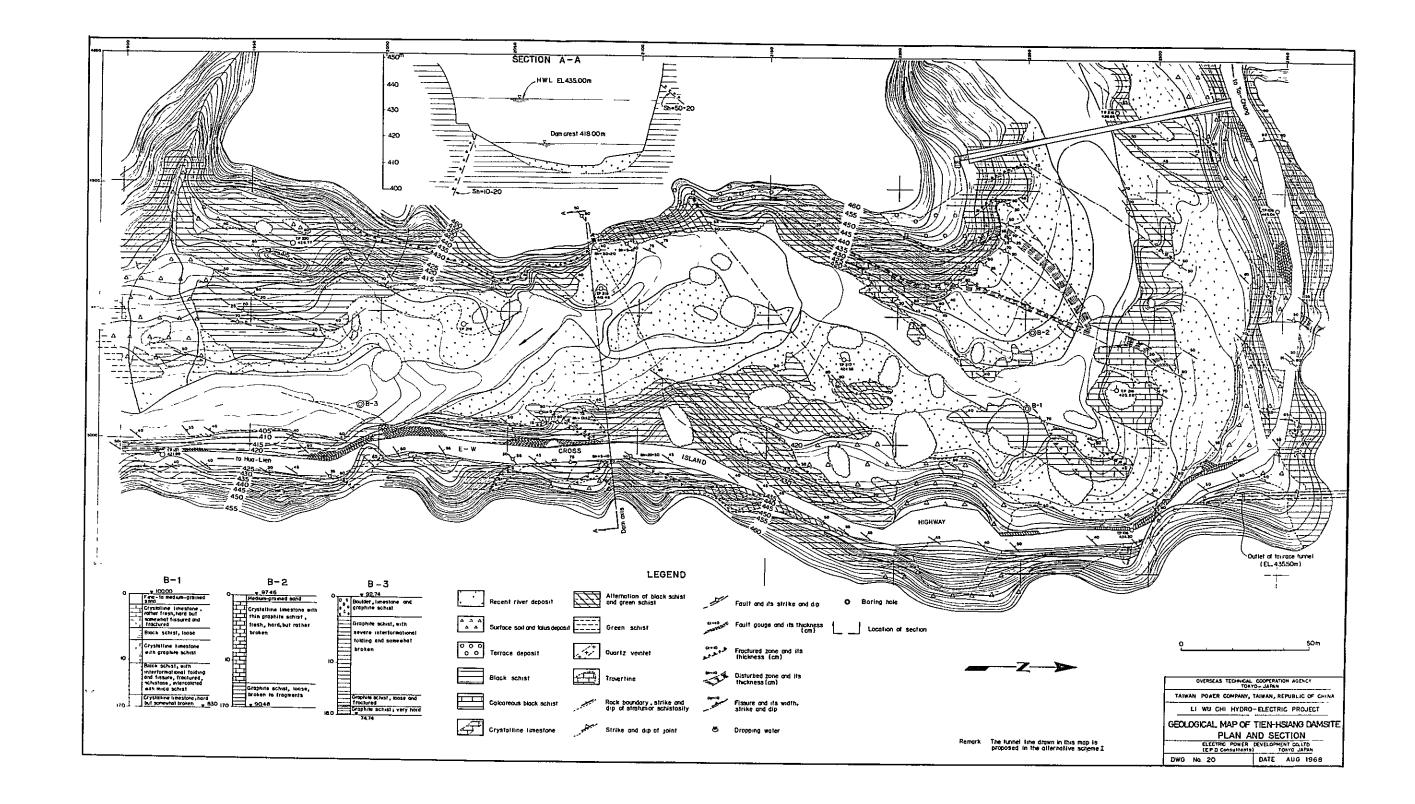

# List of Drawings

| DWG. No.1   | General geological map of Li-Wu Chi Basin                                                |
|-------------|------------------------------------------------------------------------------------------|
| DWG. No.2   | Elevation of main terrace in Li-Wu Chi                                                   |
| DWG. No.3   | Relation map of Taiwan Earthquake                                                        |
| DWG. No.4   | Geological map of Tuo-Po-Kuo dam site, plan and section                                  |
| DWG. No.5   | Geological map of Lung-Chi dam site, plan and section                                    |
| DWG. No.6   | Geological map of Hua-Lu dam site, plan and section                                      |
| DWG. No.7   | Geological map of Fu-Hsin dam site, plan and section                                     |
| DWG. No.8   | Geological map of Hsiao-Wa-Hei-Er and Hsi-Hsiao-Wa-<br>Hei-Er dam site, plan and section |
| DWG. No.9   | Geological map of Tao-Sai dam site, plan and section                                     |
| DWG. No.10  | Geological map of Ku-Pei-Yang dam site, plan and section                                 |
| DWG. No.11  | Geological map of Man-Tou Shan dam site, plan and section                                |
| DWG. No.12  | Geological map of Ku-Yuan dam site, plan and section                                     |
| DWG. No.13  | Geological map of Ku-Yuan powerhouse                                                     |
| DWG. No.14  | Geological map of Chi-Pan powerhouse, plan, section, and<br>logs of adits                |
| DWG. No.15  | Geological plan of tunnel from Hua-Lu to T1en-Hsiang (1 - 3)                             |
| DWG. No.16  | Geological plan of tunnel from Hua-Lu to Tien-Hsiang (2 - 3)                             |
| DWG. No.17  | Geological plan of tunnel from Hua-Lu to Tien-Hsiang (3 - 3)                             |
| DWG. No.18  | Geological plan of tunnel from Tien-Hsiang to Chi-Pan (1 - 2)                            |
| DWG. No.19  | Geological plan of tunnel from Tien-Hsiang to Chi-Pan (2 - 2)                            |
| DWG. No.20  | Geological map of Tien-Hsiang dam site, plan and section                                 |
| DWG. No. 21 | Geological map in the vicinity of Tien-Hsiang                                            |
| DWG. No.22  | Proposed scheme, plan, profile and section                                               |
| DWG. No. 23 | Proposed scheme Tuo-Po-Kuo pondage & Ku-Yuan powerhouse                                  |
| DWG. No.24  | Proposed scheme Ku-Yuan pondage dam & Chi-Pan powerhouse                                 |
| DWG. No. 25 | Transmission line, proposed route                                                        |
| DWG. No.26  | Transmission line, tangent towers                                                        |
| DWG. No.27  | Telecommunication system diagram                                                         |