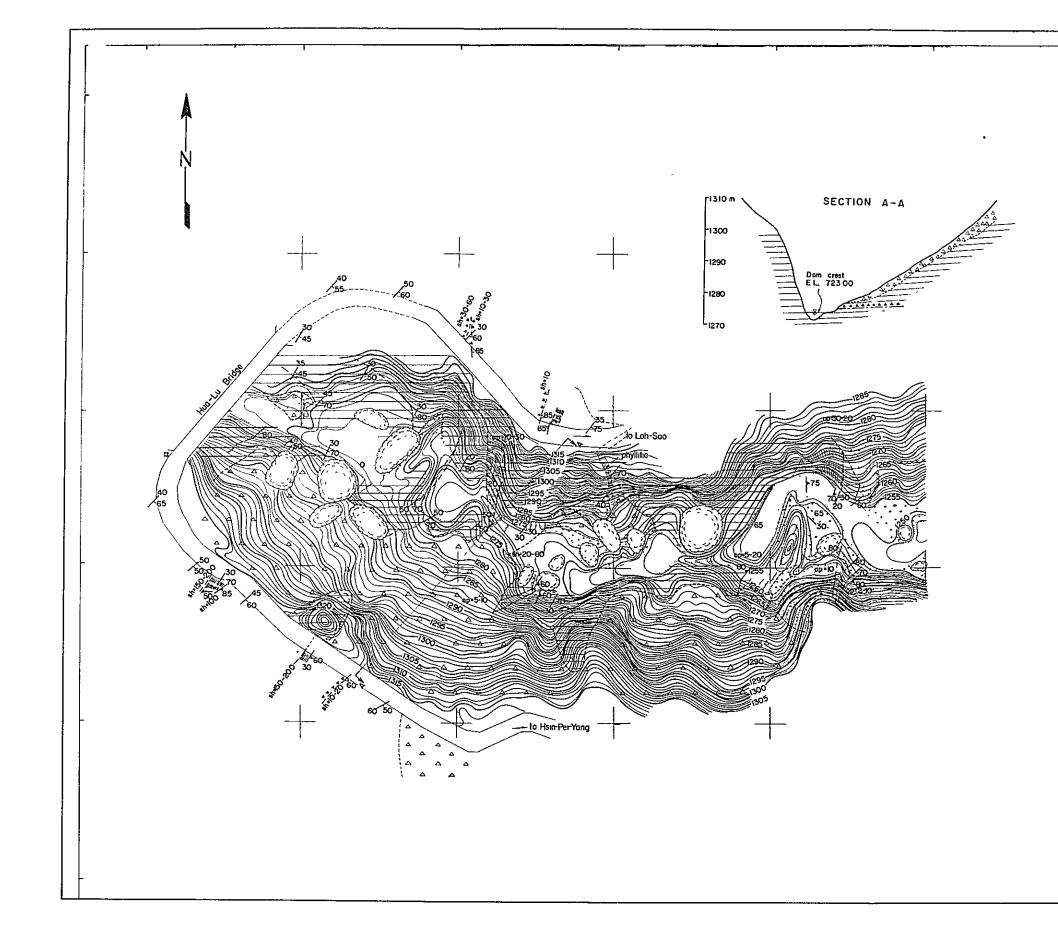

# List of Drawings

| DWG. No.1   | General geological map of Li-Wu Chi Basin                                                |
|-------------|------------------------------------------------------------------------------------------|
| DWG. No.2   | Elevation of main terrace in Li-Wu Chi                                                   |
| DWG. No.3   | Relation map of Taiwan Earthquake                                                        |
| DWG. No.4   | Geological map of Tuo-Po-Kuo dam site, plan and section                                  |
| DWG. No.5   | Geological map of Lung-Chi dam site, plan and section                                    |
| DWG. No.6   | Geological map of Hua-Lu dam site, plan and section                                      |
| DWG. No.7   | Geological map of Fu-Hsin dam site, plan and section                                     |
| DWG. No.8   | Geological map of Hsiao-Wa-Hei-Er and Hsi-Hsiao-Wa-<br>Hei-Er dam site, plan and section |
| DWG. No.9   | Geological map of Tao-Sai dam site, plan and section                                     |
| DWG. No.10  | Geological map of Ku-Pei-Yang dam site, plan and section                                 |
| DWG. No.11  | Geological map of Man-Tou Shan dam site, plan and section                                |
| DWG. No.12  | Geological map of Ku-Yuan dam site, plan and section                                     |
| DWG. No.13  | Geological map of Ku-Yuan powerhouse                                                     |
| DWG. No.14  | Geological map of Chi-Pan powerhouse, plan, section, and<br>logs of adits                |
| DWG. No.15  | Geological plan of tunnel from Hua-Lu to T1en-Hsiang (1 - 3)                             |
| DWG. No.16  | Geological plan of tunnel from Hua-Lu to Tien-Hsiang (2 - 3)                             |
| DWG. No.17  | Geological plan of tunnel from Hua-Lu to Tien-Hsiang (3 - 3)                             |
| DWG. No.18  | Geological plan of tunnel from Tien-Hsiang to Chi-Pan (1 - 2)                            |
| DWG. No.19  | Geological plan of tunnel from Tien-Hsiang to Chi-Pan (2 - 2)                            |
| DWG. No.20  | Geological map of Tien-Hsiang dam site, plan and section                                 |
| DWG. No. 21 | Geological map in the vicinity of Tien-Hsiang                                            |
| DWG. No.22  | Proposed scheme, plan, profile and section                                               |
| DWG. No. 23 | Proposed scheme Tuo-Po-Kuo pondage & Ku-Yuan powerhouse                                  |
| DWG. No.24  | Proposed scheme Ku-Yuan pondage dam & Chi-Pan powerhouse                                 |
| DWG. No. 25 | Transmission line, proposed route                                                        |
| DWG. No.26  | Transmission line, tangent towers                                                        |
| DWG. No.27  | Telecommunication system diagram                                                         |