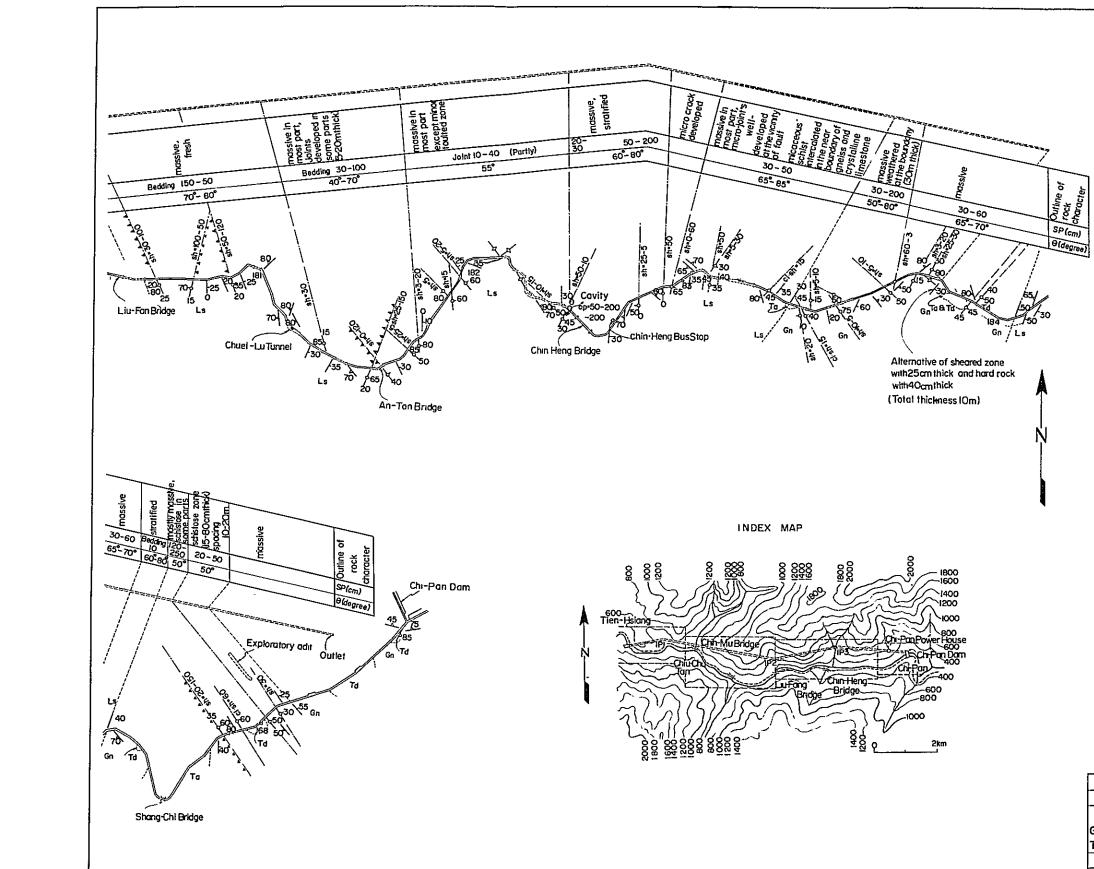

# List of Drawings

| DWG. No.1   | General geological map of Li-Wu Chi Basin                                                |
|-------------|------------------------------------------------------------------------------------------|
| DWG. No.2   | Elevation of main terrace in Li-Wu Chi                                                   |
| DWG. No.3   | Relation map of Taiwan Earthquake                                                        |
| DWG. No.4   | Geological map of Tuo-Po-Kuo dam site, plan and section                                  |
| DWG. No.5   | Geological map of Lung-Chi dam site, plan and section                                    |
| DWG. No.6   | Geological map of Hua-Lu dam site, plan and section                                      |
| DWG. No.7   | Geological map of Fu-Hsin dam site, plan and section                                     |
| DWG. No.8   | Geological map of Hsiao-Wa-Hei-Er and Hsi-Hsiao-Wa-<br>Hei-Er dam site, plan and section |
| DWG. No.9   | Geological map of Tao-Sai dam site, plan and section                                     |
| DWG. No.10  | Geological map of Ku-Pei-Yang dam site, plan and section                                 |
| DWG. No.11  | Geological map of Man-Tou Shan dam site, plan and section                                |
| DWG. No.12  | Geological map of Ku-Yuan dam site, plan and section                                     |
| DWG. No.13  | Geological map of Ku-Yuan powerhouse                                                     |
| DWG. No.14  | Geological map of Chi-Pan powerhouse, plan, section, and<br>logs of adits                |
| DWG. No.15  | Geological plan of tunnel from Hua-Lu to T1en-Hsiang (1 - 3)                             |
| DWG. No.16  | Geological plan of tunnel from Hua-Lu to Tien-Hsiang (2 - 3)                             |
| DWG. No.17  | Geological plan of tunnel from Hua-Lu to Tien-Hsiang (3 - 3)                             |
| DWG. No.18  | Geological plan of tunnel from Tien-Hsiang to Chi-Pan (1 - 2)                            |
| DWG. No.19  | Geological plan of tunnel from Tien-Hsiang to Chi-Pan (2 - 2)                            |
| DWG. No.20  | Geological map of Tien-Hsiang dam site, plan and section                                 |
| DWG. No. 21 | Geological map in the vicinity of Tien-Hsiang                                            |
| DWG. No.22  | Proposed scheme, plan, profile and section                                               |
| DWG. No. 23 | Proposed scheme Tuo-Po-Kuo pondage & Ku-Yuan powerhouse                                  |
| DWG. No.24  | Proposed scheme Ku-Yuan pondage dam & Chi-Pan powerhouse                                 |
| DWG. No. 25 | Transmission line, proposed route                                                        |
| DWG. No.26  | Transmission line, tangent towers                                                        |
| DWG. No.27  | Telecommunication system diagram                                                         |