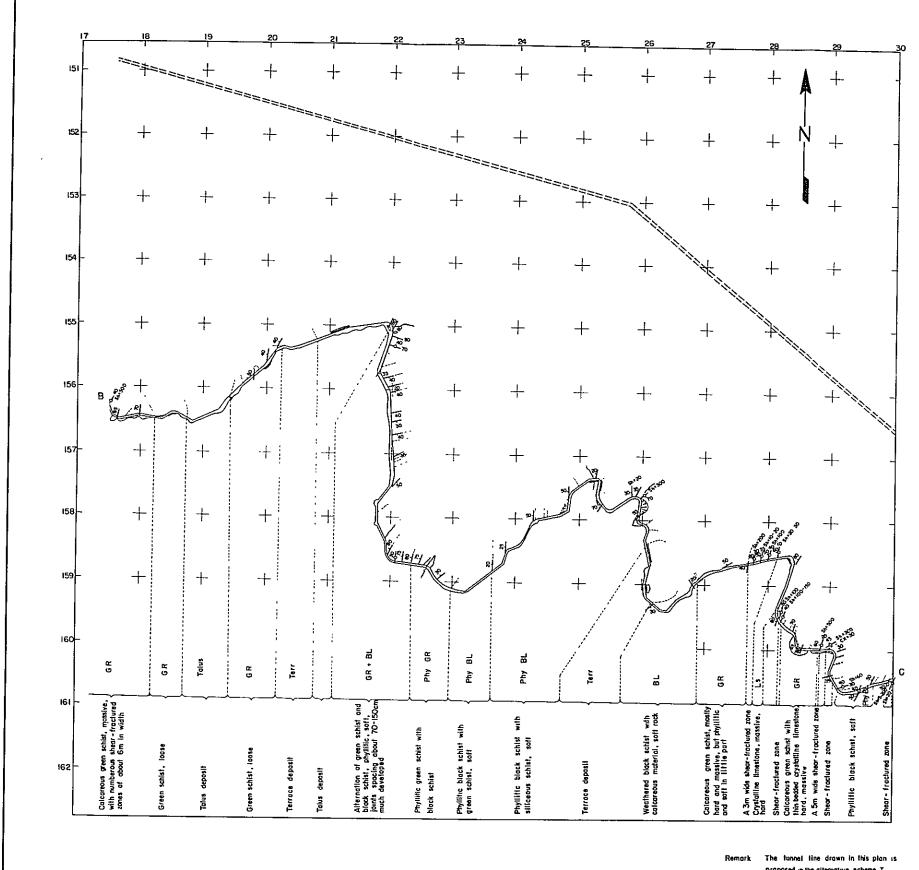

# List of Drawings

| DWG. No.1   | General geological map of Li-Wu Chi Basin                                                |
|-------------|------------------------------------------------------------------------------------------|
| DWG. No.2   | Elevation of main terrace in Li-Wu Chi                                                   |
| DWG. No.3   | Relation map of Taiwan Earthquake                                                        |
| DWG. No.4   | Geological map of Tuo-Po-Kuo dam site, plan and section                                  |
| DWG. No.5   | Geological map of Lung-Chi dam site, plan and section                                    |
| DWG. No.6   | Geological map of Hua-Lu dam site, plan and section                                      |
| DWG. No.7   | Geological map of Fu-Hsin dam site, plan and section                                     |
| DWG. No.8   | Geological map of Hsiao-Wa-Hei-Er and Hsi-Hsiao-Wa-<br>Hei-Er dam site, plan and section |
| DWG. No.9   | Geological map of Tao-Sai dam site, plan and section                                     |
| DWG. No.10  | Geological map of Ku-Pei-Yang dam site, plan and section                                 |
| DWG. No.11  | Geological map of Man-Tou Shan dam site, plan and section                                |
| DWG. No.12  | Geological map of Ku-Yuan dam site, plan and section                                     |
| DWG. No.13  | Geological map of Ku-Yuan powerhouse                                                     |
| DWG. No.14  | Geological map of Chi-Pan powerhouse, plan, section, and<br>logs of adits                |
| DWG. No.15  | Geological plan of tunnel from Hua-Lu to T1en-Hsiang (1 - 3)                             |
| DWG. No.16  | Geological plan of tunnel from Hua-Lu to Tien-Hsiang (2 - 3)                             |
| DWG. No.17  | Geological plan of tunnel from Hua-Lu to Tien-Hsiang (3 - 3)                             |
| DWG. No.18  | Geological plan of tunnel from Tien-Hsiang to Chi-Pan (1 - 2)                            |
| DWG. No.19  | Geological plan of tunnel from Tien-Hsiang to Chi-Pan (2 - 2)                            |
| DWG. No.20  | Geological map of Tien-Hsiang dam site, plan and section                                 |
| DWG. No. 21 | Geological map in the vicinity of Tien-Hsiang                                            |
| DWG. No.22  | Proposed scheme, plan, profile and section                                               |
| DWG. No. 23 | Proposed scheme Tuo-Po-Kuo pondage & Ku-Yuan powerhouse                                  |
| DWG. No.24  | Proposed scheme Ku-Yuan pondage dam & Chi-Pan powerhouse                                 |
| DWG. No. 25 | Transmission line, proposed route                                                        |
| DWG. No.26  | Transmission line, tangent towers                                                        |
| DWG. No.27  | Telecommunication system diagram                                                         |