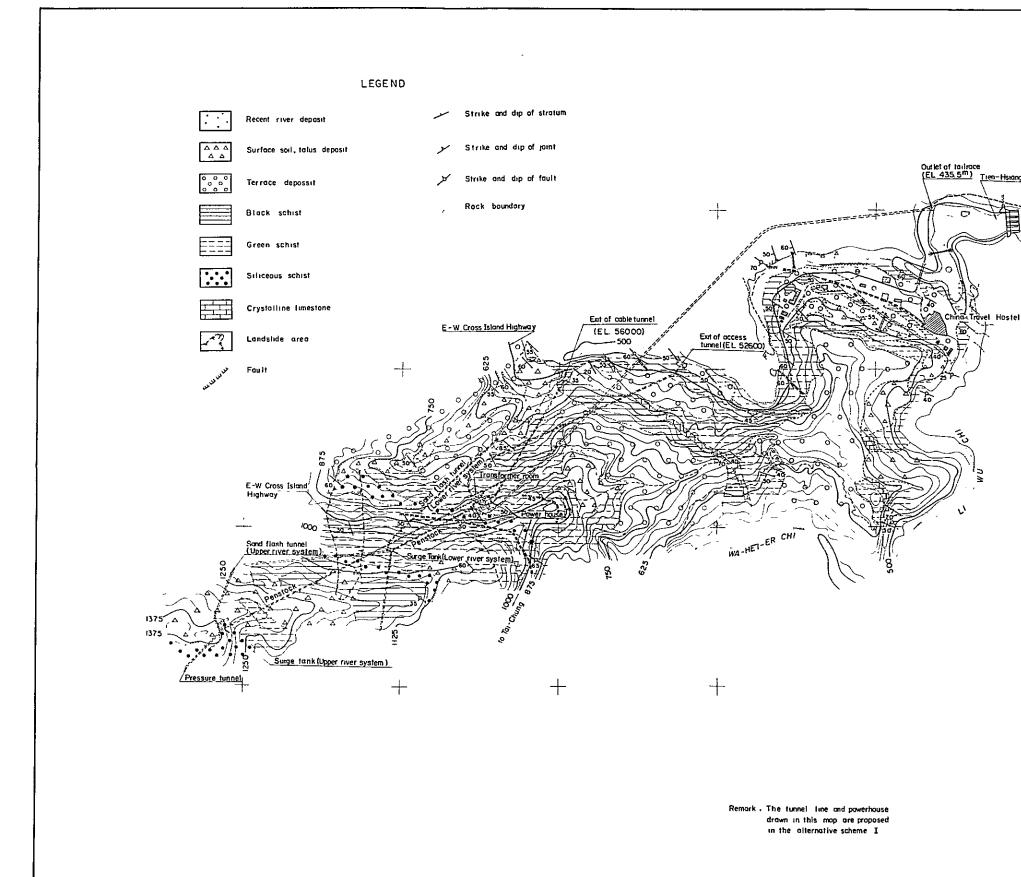

# List of Drawings

| DWG. No.1   | General geological map of Li-Wu Chi Basin                                                |
|-------------|------------------------------------------------------------------------------------------|
| DWG. No.2   | Elevation of main terrace in Li-Wu Chi                                                   |
| DWG. No.3   | Relation map of Taiwan Earthquake                                                        |
| DWG. No.4   | Geological map of Tuo-Po-Kuo dam site, plan and section                                  |
| DWG. No.5   | Geological map of Lung-Chi dam site, plan and section                                    |
| DWG. No.6   | Geological map of Hua-Lu dam site, plan and section                                      |
| DWG. No.7   | Geological map of Fu-Hsin dam site, plan and section                                     |
| DWG. No.8   | Geological map of Hsiao-Wa-Hei-Er and Hsi-Hsiao-Wa-<br>Hei-Er dam site, plan and section |
| DWG. No.9   | Geological map of Tao-Sai dam site, plan and section                                     |
| DWG. No.10  | Geological map of Ku-Pei-Yang dam site, plan and section                                 |
| DWG. No.11  | Geological map of Man-Tou Shan dam site, plan and section                                |
| DWG. No.12  | Geological map of Ku-Yuan dam site, plan and section                                     |
| DWG. No.13  | Geological map of Ku-Yuan powerhouse                                                     |
| DWG. No.14  | Geological map of Chi-Pan powerhouse, plan, section, and<br>logs of adits                |
| DWG. No.15  | Geological plan of tunnel from Hua-Lu to T1en-Hsiang (1 - 3)                             |
| DWG. No.16  | Geological plan of tunnel from Hua-Lu to Tien-Hsiang (2 - 3)                             |
| DWG. No.17  | Geological plan of tunnel from Hua-Lu to Tien-Hsiang (3 - 3)                             |
| DWG. No.18  | Geological plan of tunnel from Tien-Hsiang to Chi-Pan (1 - 2)                            |
| DWG. No.19  | Geological plan of tunnel from Tien-Hsiang to Chi-Pan (2 - 2)                            |
| DWG. No.20  | Geological map of Tien-Hsiang dam site, plan and section                                 |
| DWG. No. 21 | Geological map in the vicinity of Tien-Hsiang                                            |
| DWG. No.22  | Proposed scheme, plan, profile and section                                               |
| DWG. No. 23 | Proposed scheme Tuo-Po-Kuo pondage & Ku-Yuan powerhouse                                  |
| DWG. No.24  | Proposed scheme Ku-Yuan pondage dam & Chi-Pan powerhouse                                 |
| DWG. No. 25 | Transmission line, proposed route                                                        |
| DWG. No.26  | Transmission line, tangent towers                                                        |
| DWG. No.27  | Telecommunication system diagram                                                         |