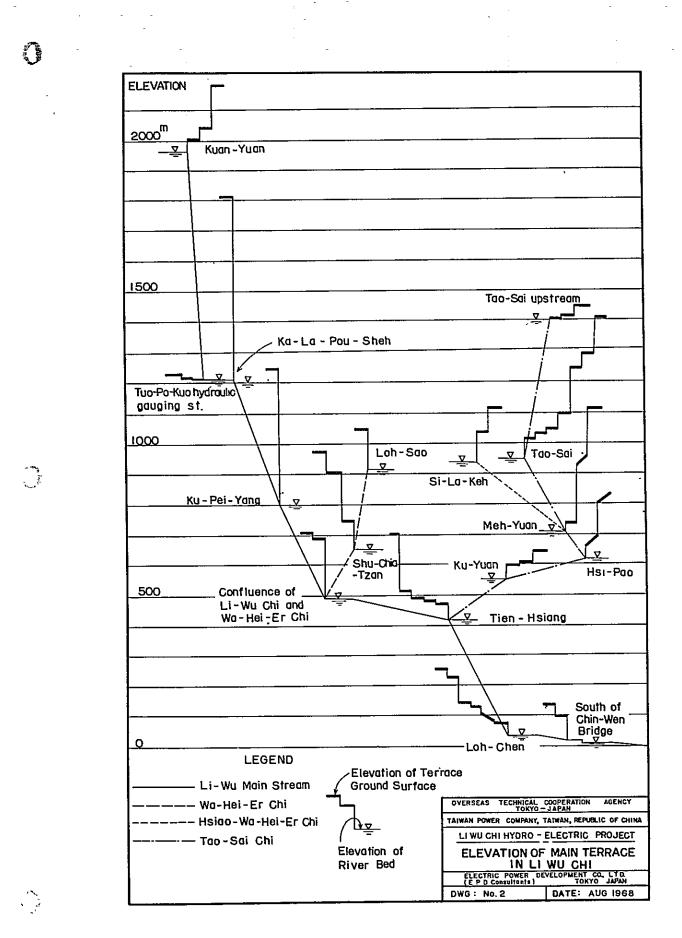

# List of Drawings

| DWG. No.1   | General geological map of Li-Wu Chi Basin                                                |
|-------------|------------------------------------------------------------------------------------------|
| DWG. No.2   | Elevation of main terrace in Li-Wu Chi                                                   |
| DWG. No.3   | Relation map of Taiwan Earthquake                                                        |
| DWG. No.4   | Geological map of Tuo-Po-Kuo dam site, plan and section                                  |
| DWG. No.5   | Geological map of Lung-Chi dam site, plan and section                                    |
| DWG. No.6   | Geological map of Hua-Lu dam site, plan and section                                      |
| DWG. No.7   | Geological map of Fu-Hsin dam site, plan and section                                     |
| DWG. No.8   | Geological map of Hsiao-Wa-Hei-Er and Hsi-Hsiao-Wa-<br>Hei-Er dam site, plan and section |
| DWG. No.9   | Geological map of Tao-Sai dam site, plan and section                                     |
| DWG. No.10  | Geological map of Ku-Pei-Yang dam site, plan and section                                 |
| DWG. No.11  | Geological map of Man-Tou Shan dam site, plan and section                                |
| DWG. No.12  | Geological map of Ku-Yuan dam site, plan and section                                     |
| DWG. No.13  | Geological map of Ku-Yuan powerhouse                                                     |
| DWG. No.14  | Geological map of Chi-Pan powerhouse, plan, section, and<br>logs of adits                |
| DWG. No.15  | Geological plan of tunnel from Hua-Lu to T1en-Hsiang (1 - 3)                             |
| DWG. No.16  | Geological plan of tunnel from Hua-Lu to Tien-Hsiang (2 - 3)                             |
| DWG. No.17  | Geological plan of tunnel from Hua-Lu to Tien-Hsiang (3 - 3)                             |
| DWG. No.18  | Geological plan of tunnel from Tien-Hsiang to Chi-Pan (1 - 2)                            |
| DWG. No.19  | Geological plan of tunnel from Tien-Hsiang to Chi-Pan (2 - 2)                            |
| DWG. No.20  | Geological map of Tien-Hsiang dam site, plan and section                                 |
| DWG. No. 21 | Geological map in the vicinity of Tien-Hsiang                                            |
| DWG. No.22  | Proposed scheme, plan, profile and section                                               |
| DWG. No. 23 | Proposed scheme Tuo-Po-Kuo pondage & Ku-Yuan powerhouse                                  |
| DWG. No.24  | Proposed scheme Ku-Yuan pondage dam & Chi-Pan powerhouse                                 |
| DWG. No. 25 | Transmission line, proposed route                                                        |
| DWG. No.26  | Transmission line, tangent towers                                                        |
| DWG. No.27  | Telecommunication system diagram                                                         |