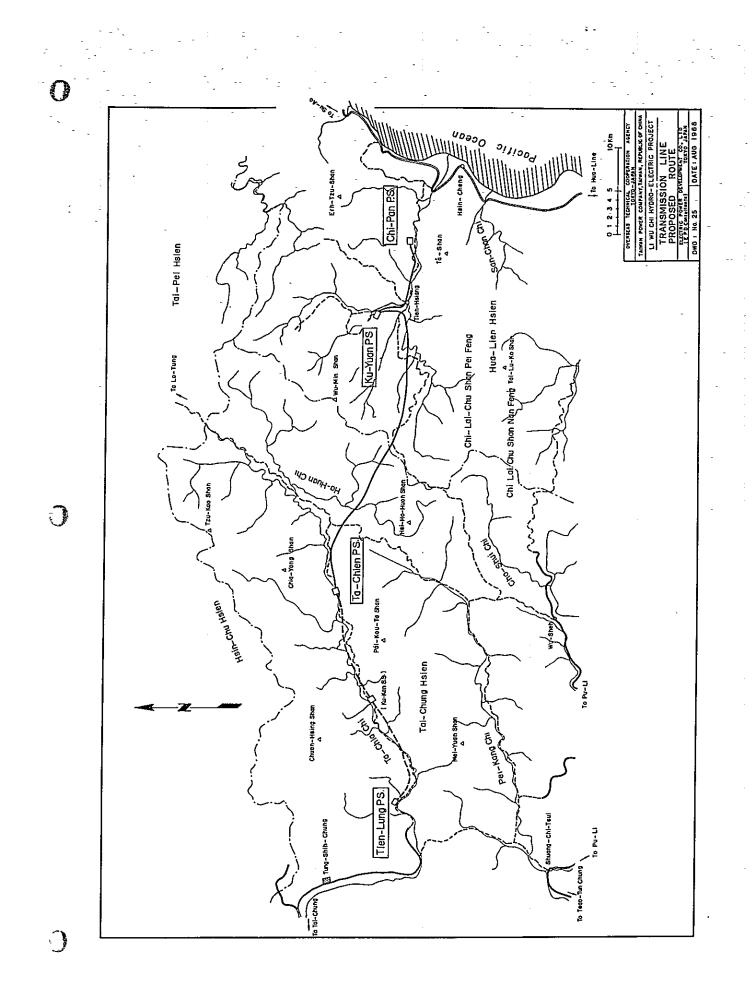

# List of Drawings

| DWG. No.1   | General geological map of Li-Wu Chi Basin                                                |
|-------------|------------------------------------------------------------------------------------------|
| DWG. No.2   | Elevation of main terrace in Li-Wu Chi                                                   |
| DWG. No.3   | Relation map of Taiwan Earthquake                                                        |
| DWG. No.4   | Geological map of Tuo-Po-Kuo dam site, plan and section                                  |
| DWG. No.5   | Geological map of Lung-Chi dam site, plan and section                                    |
| DWG. No.6   | Geological map of Hua-Lu dam site, plan and section                                      |
| DWG. No.7   | Geological map of Fu-Hsin dam site, plan and section                                     |
| DWG. No.8   | Geological map of Hsiao-Wa-Hei-Er and Hsi-Hsiao-Wa-<br>Hei-Er dam site, plan and section |
| DWG. No.9   | Geological map of Tao-Sai dam site, plan and section                                     |
| DWG. No.10  | Geological map of Ku-Pei-Yang dam site, plan and section                                 |
| DWG. No.11  | Geological map of Man-Tou Shan dam site, plan and section                                |
| DWG. No.12  | Geological map of Ku-Yuan dam site, plan and section                                     |
| DWG. No.13  | Geological map of Ku-Yuan powerhouse                                                     |
| DWG. No.14  | Geological map of Chi-Pan powerhouse, plan, section, and<br>logs of adits                |
| DWG. No.15  | Geological plan of tunnel from Hua-Lu to T1en-Hsiang (1 - 3)                             |
| DWG. No.16  | Geological plan of tunnel from Hua-Lu to Tien-Hsiang (2 - 3)                             |
| DWG. No.17  | Geological plan of tunnel from Hua-Lu to Tien-Hsiang (3 - 3)                             |
| DWG. No.18  | Geological plan of tunnel from Tien-Hsiang to Chi-Pan (1 - 2)                            |
| DWG. No.19  | Geological plan of tunnel from Tien-Hsiang to Chi-Pan (2 - 2)                            |
| DWG. No.20  | Geological map of Tien-Hsiang dam site, plan and section                                 |
| DWG. No. 21 | Geological map in the vicinity of Tien-Hsiang                                            |
| DWG. No.22  | Proposed scheme, plan, profile and section                                               |
| DWG. No. 23 | Proposed scheme Tuo-Po-Kuo pondage & Ku-Yuan powerhouse                                  |
| DWG. No.24  | Proposed scheme Ku-Yuan pondage dam & Chi-Pan powerhouse                                 |
| DWG. No. 25 | Transmission line, proposed route                                                        |
| DWG. No.26  | Transmission line, tangent towers                                                        |
| DWG. No.27  | Telecommunication system diagram                                                         |