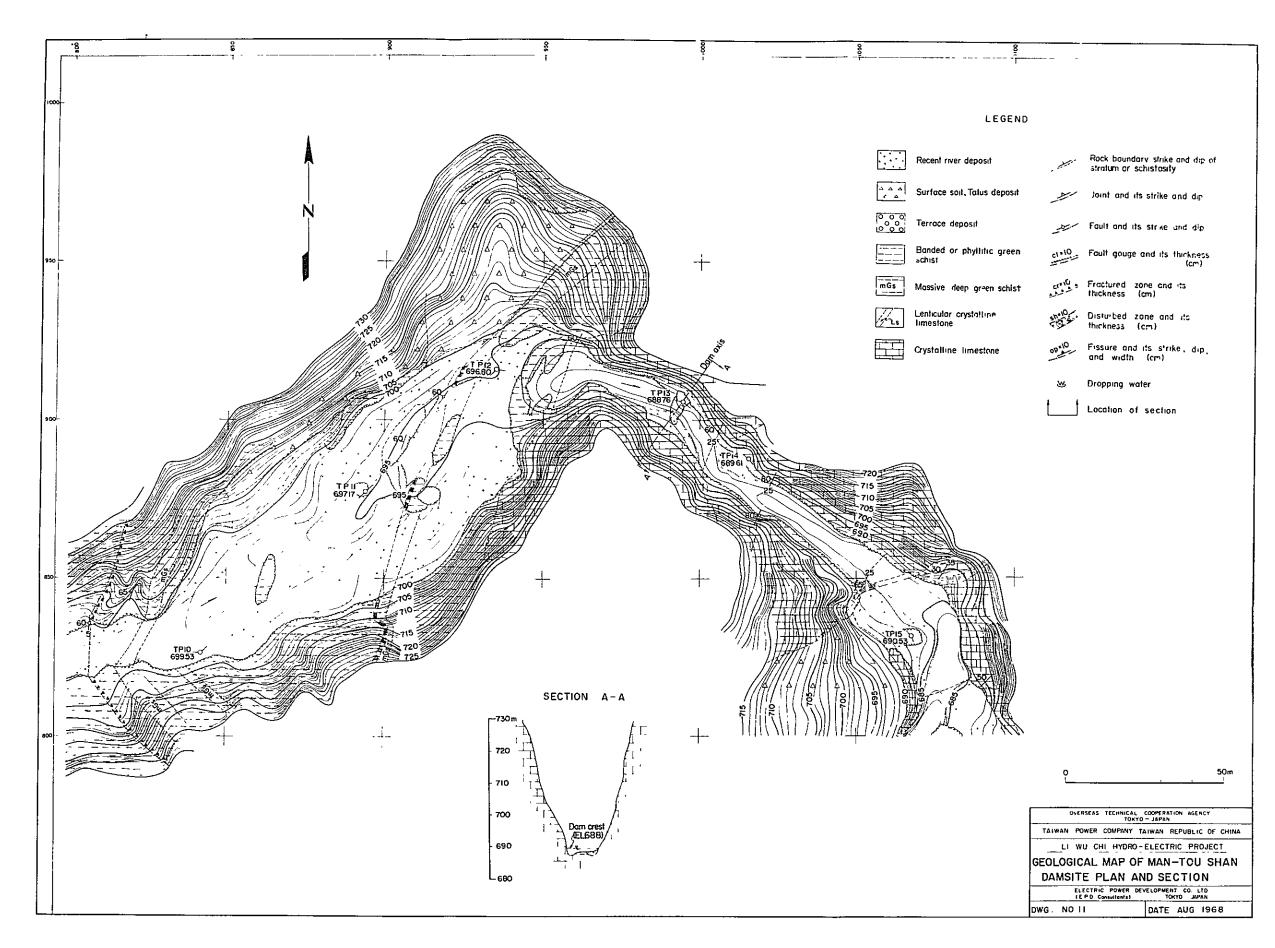

# List of Drawings

| DWG. No.1   | General geological map of Li-Wu Chi Basin                                                |
|-------------|------------------------------------------------------------------------------------------|
| DWG. No.2   | Elevation of main terrace in Li-Wu Chi                                                   |
| DWG. No.3   | Relation map of Taiwan Earthquake                                                        |
| DWG. No.4   | Geological map of Tuo-Po-Kuo dam site, plan and section                                  |
| DWG. No.5   | Geological map of Lung-Chi dam site, plan and section                                    |
| DWG. No.6   | Geological map of Hua-Lu dam site, plan and section                                      |
| DWG. No.7   | Geological map of Fu-Hsin dam site, plan and section                                     |
| DWG. No.8   | Geological map of Hsiao-Wa-Hei-Er and Hsi-Hsiao-Wa-<br>Hei-Er dam site, plan and section |
| DWG. No.9   | Geological map of Tao-Sai dam site, plan and section                                     |
| DWG. No.10  | Geological map of Ku-Pei-Yang dam site, plan and section                                 |
| DWG. No.11  | Geological map of Man-Tou Shan dam site, plan and section                                |
| DWG. No.12  | Geological map of Ku-Yuan dam site, plan and section                                     |
| DWG. No.13  | Geological map of Ku-Yuan powerhouse                                                     |
| DWG. No.14  | Geological map of Chi-Pan powerhouse, plan, section, and<br>logs of adits                |
| DWG. No.15  | Geological plan of tunnel from Hua-Lu to T1en-Hsiang (1 - 3)                             |
| DWG. No.16  | Geological plan of tunnel from Hua-Lu to Tien-Hsiang (2 - 3)                             |
| DWG. No.17  | Geological plan of tunnel from Hua-Lu to Tien-Hsiang (3 - 3)                             |
| DWG. No.18  | Geological plan of tunnel from Tien-Hsiang to Chi-Pan (1 - 2)                            |
| DWG. No.19  | Geological plan of tunnel from Tien-Hsiang to Chi-Pan (2 - 2)                            |
| DWG. No.20  | Geological map of Tien-Hsiang dam site, plan and section                                 |
| DWG. No. 21 | Geological map in the vicinity of Tien-Hsiang                                            |
| DWG. No.22  | Proposed scheme, plan, profile and section                                               |
| DWG. No. 23 | Proposed scheme Tuo-Po-Kuo pondage & Ku-Yuan powerhouse                                  |
| DWG. No.24  | Proposed scheme Ku-Yuan pondage dam & Chi-Pan powerhouse                                 |
| DWG. No. 25 | Transmission line, proposed route                                                        |
| DWG. No.26  | Transmission line, tangent towers                                                        |
| DWG. No.27  | Telecommunication system diagram                                                         |