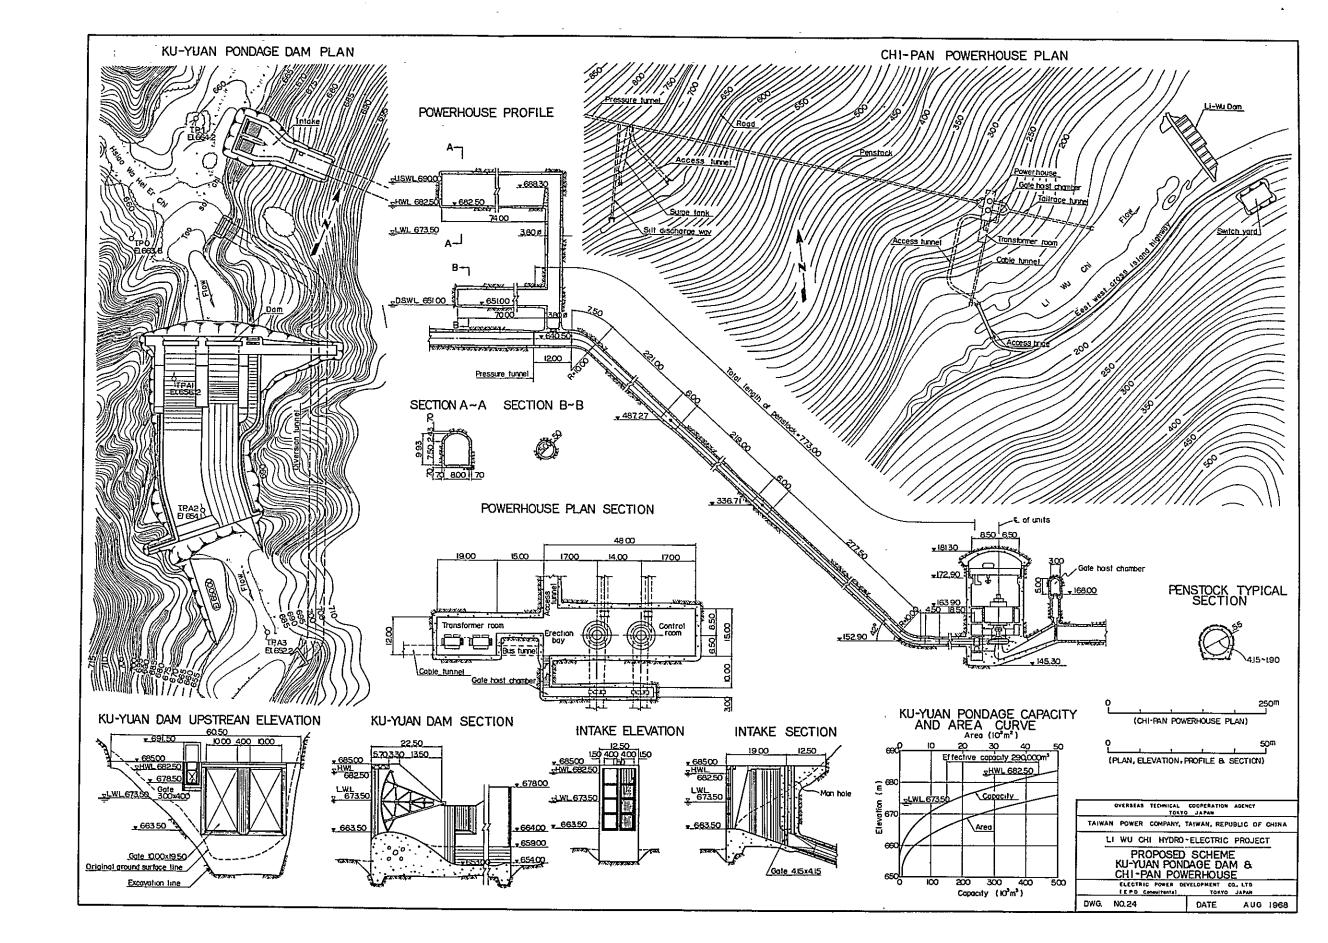

# List of Drawings

| DWG. No.1   | General geological map of Li-Wu Chi Basin                                                |
|-------------|------------------------------------------------------------------------------------------|
| DWG. No.2   | Elevation of main terrace in Li-Wu Chi                                                   |
| DWG. No.3   | Relation map of Taiwan Earthquake                                                        |
| DWG. No.4   | Geological map of Tuo-Po-Kuo dam site, plan and section                                  |
| DWG. No.5   | Geological map of Lung-Chi dam site, plan and section                                    |
| DWG. No.6   | Geological map of Hua-Lu dam site, plan and section                                      |
| DWG. No.7   | Geological map of Fu-Hsin dam site, plan and section                                     |
| DWG. No.8   | Geological map of Hsiao-Wa-Hei-Er and Hsi-Hsiao-Wa-<br>Hei-Er dam site, plan and section |
| DWG. No.9   | Geological map of Tao-Sai dam site, plan and section                                     |
| DWG. No.10  | Geological map of Ku-Pei-Yang dam site, plan and section                                 |
| DWG. No.11  | Geological map of Man-Tou Shan dam site, plan and section                                |
| DWG. No.12  | Geological map of Ku-Yuan dam site, plan and section                                     |
| DWG. No.13  | Geological map of Ku-Yuan powerhouse                                                     |
| DWG. No.14  | Geological map of Chi-Pan powerhouse, plan, section, and<br>logs of adits                |
| DWG. No.15  | Geological plan of tunnel from Hua-Lu to T1en-Hsiang (1 - 3)                             |
| DWG. No.16  | Geological plan of tunnel from Hua-Lu to Tien-Hsiang (2 - 3)                             |
| DWG. No.17  | Geological plan of tunnel from Hua-Lu to Tien-Hsiang (3 - 3)                             |
| DWG. No.18  | Geological plan of tunnel from Tien-Hsiang to Chi-Pan (1 - 2)                            |
| DWG. No.19  | Geological plan of tunnel from Tien-Hsiang to Chi-Pan (2 - 2)                            |
| DWG. No.20  | Geological map of Tien-Hsiang dam site, plan and section                                 |
| DWG. No. 21 | Geological map in the vicinity of Tien-Hsiang                                            |
| DWG. No.22  | Proposed scheme, plan, profile and section                                               |
| DWG. No. 23 | Proposed scheme Tuo-Po-Kuo pondage & Ku-Yuan powerhouse                                  |
| DWG. No.24  | Proposed scheme Ku-Yuan pondage dam & Chi-Pan powerhouse                                 |
| DWG. No. 25 | Transmission line, proposed route                                                        |
| DWG. No.26  | Transmission line, tangent towers                                                        |
| DWG. No.27  | Telecommunication system diagram                                                         |