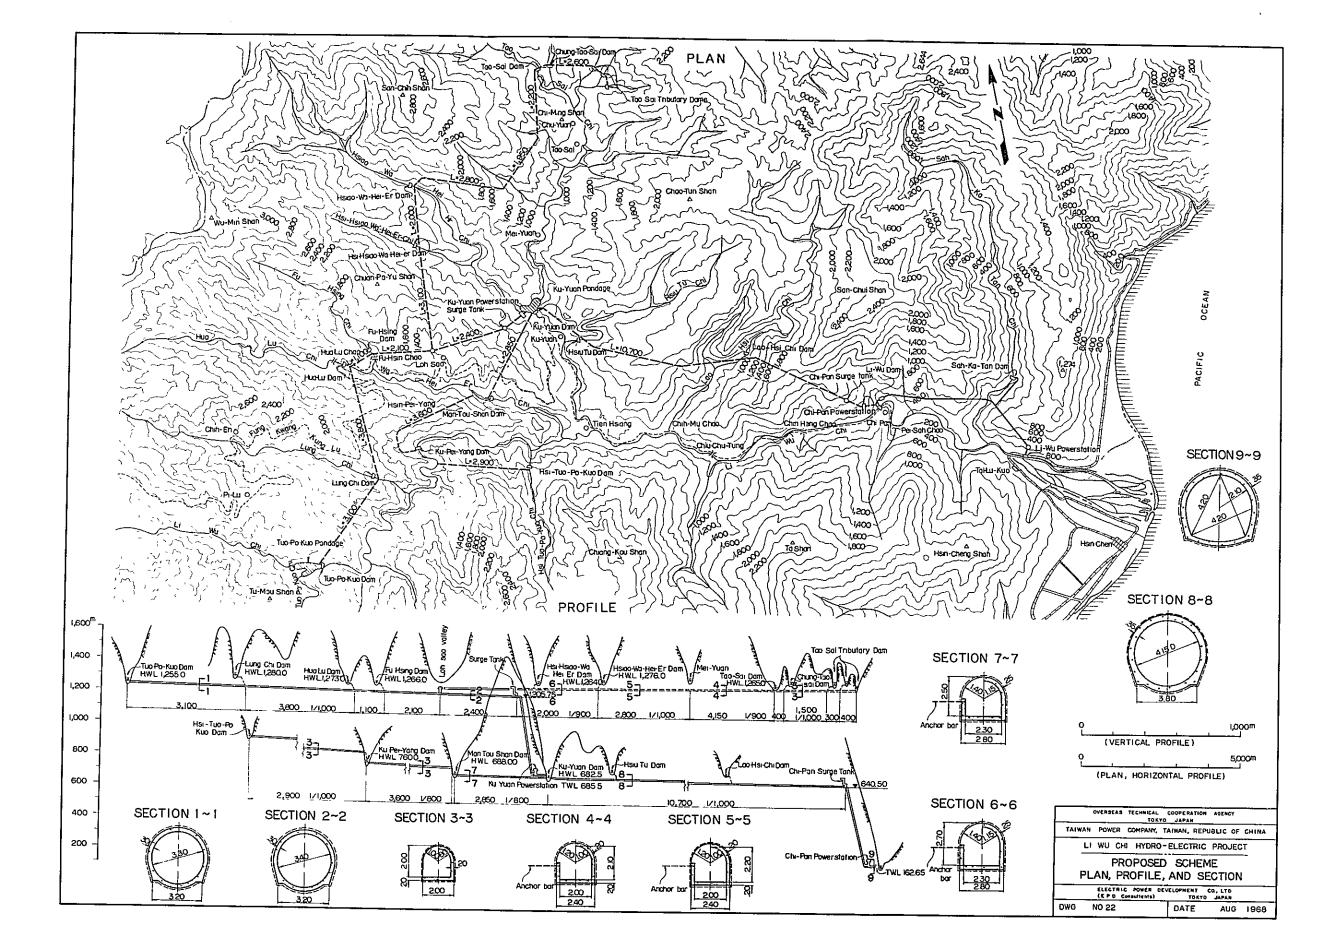

# List of Drawings

| DWG. No.1   | General geological map of Li-Wu Chi Basin                                                |
|-------------|------------------------------------------------------------------------------------------|
| DWG. No.2   | Elevation of main terrace in Li-Wu Chi                                                   |
| DWG. No.3   | Relation map of Taiwan Earthquake                                                        |
| DWG. No.4   | Geological map of Tuo-Po-Kuo dam site, plan and section                                  |
| DWG. No.5   | Geological map of Lung-Chi dam site, plan and section                                    |
| DWG. No.6   | Geological map of Hua-Lu dam site, plan and section                                      |
| DWG. No.7   | Geological map of Fu-Hsin dam site, plan and section                                     |
| DWG. No.8   | Geological map of Hsiao-Wa-Hei-Er and Hsi-Hsiao-Wa-<br>Hei-Er dam site, plan and section |
| DWG. No.9   | Geological map of Tao-Sai dam site, plan and section                                     |
| DWG. No.10  | Geological map of Ku-Pei-Yang dam site, plan and section                                 |
| DWG. No.11  | Geological map of Man-Tou Shan dam site, plan and section                                |
| DWG. No.12  | Geological map of Ku-Yuan dam site, plan and section                                     |
| DWG. No.13  | Geological map of Ku-Yuan powerhouse                                                     |
| DWG. No.14  | Geological map of Chi-Pan powerhouse, plan, section, and<br>logs of adits                |
| DWG. No.15  | Geological plan of tunnel from Hua-Lu to T1en-Hsiang (1 - 3)                             |
| DWG. No.16  | Geological plan of tunnel from Hua-Lu to Tien-Hsiang (2 - 3)                             |
| DWG. No.17  | Geological plan of tunnel from Hua-Lu to Tien-Hsiang (3 - 3)                             |
| DWG. No.18  | Geological plan of tunnel from Tien-Hsiang to Chi-Pan (1 - 2)                            |
| DWG. No.19  | Geological plan of tunnel from Tien-Hsiang to Chi-Pan (2 - 2)                            |
| DWG. No.20  | Geological map of Tien-Hsiang dam site, plan and section                                 |
| DWG. No. 21 | Geological map in the vicinity of Tien-Hsiang                                            |
| DWG. No.22  | Proposed scheme, plan, profile and section                                               |
| DWG. No. 23 | Proposed scheme Tuo-Po-Kuo pondage & Ku-Yuan powerhouse                                  |
| DWG. No.24  | Proposed scheme Ku-Yuan pondage dam & Chi-Pan powerhouse                                 |
| DWG. No. 25 | Transmission line, proposed route                                                        |
| DWG. No.26  | Transmission line, tangent towers                                                        |
| DWG. No.27  | Telecommunication system diagram                                                         |