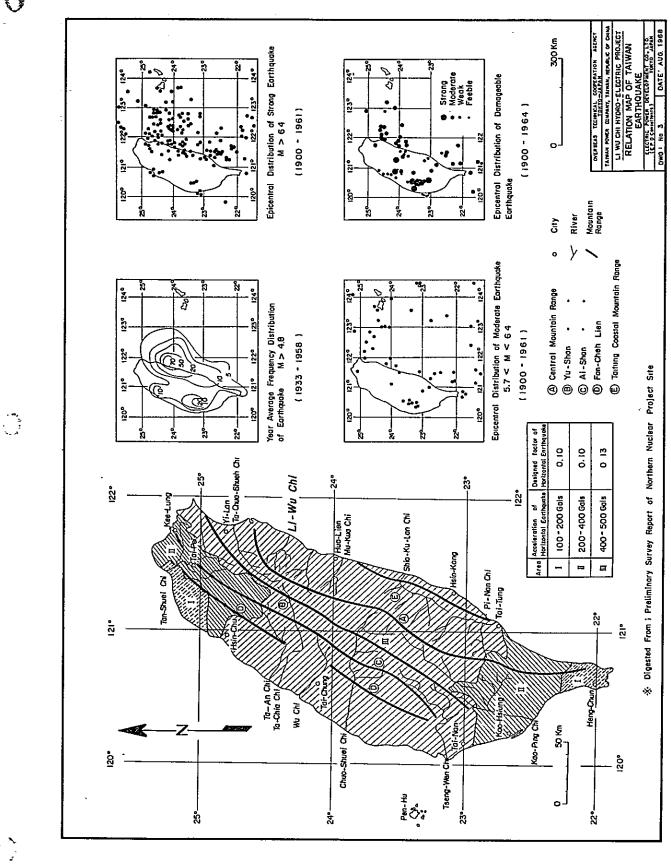

# List of Drawings

| DWG. No.1   | General geological map of Li-Wu Chi Basin                                                |
|-------------|------------------------------------------------------------------------------------------|
| DWG. No.2   | Elevation of main terrace in Li-Wu Chi                                                   |
| DWG. No.3   | Relation map of Taiwan Earthquake                                                        |
| DWG. No.4   | Geological map of Tuo-Po-Kuo dam site, plan and section                                  |
| DWG. No.5   | Geological map of Lung-Chi dam site, plan and section                                    |
| DWG. No.6   | Geological map of Hua-Lu dam site, plan and section                                      |
| DWG. No.7   | Geological map of Fu-Hsin dam site, plan and section                                     |
| DWG. No.8   | Geological map of Hsiao-Wa-Hei-Er and Hsi-Hsiao-Wa-<br>Hei-Er dam site, plan and section |
| DWG. No.9   | Geological map of Tao-Sai dam site, plan and section                                     |
| DWG. No.10  | Geological map of Ku-Pei-Yang dam site, plan and section                                 |
| DWG. No.11  | Geological map of Man-Tou Shan dam site, plan and section                                |
| DWG. No.12  | Geological map of Ku-Yuan dam site, plan and section                                     |
| DWG. No.13  | Geological map of Ku-Yuan powerhouse                                                     |
| DWG. No.14  | Geological map of Chi-Pan powerhouse, plan, section, and<br>logs of adits                |
| DWG. No.15  | Geological plan of tunnel from Hua-Lu to T1en-Hsiang (1 - 3)                             |
| DWG. No.16  | Geological plan of tunnel from Hua-Lu to Tien-Hsiang (2 - 3)                             |
| DWG. No.17  | Geological plan of tunnel from Hua-Lu to Tien-Hsiang (3 - 3)                             |
| DWG. No.18  | Geological plan of tunnel from Tien-Hsiang to Chi-Pan (1 - 2)                            |
| DWG. No.19  | Geological plan of tunnel from Tien-Hsiang to Chi-Pan (2 - 2)                            |
| DWG. No.20  | Geological map of Tien-Hsiang dam site, plan and section                                 |
| DWG. No. 21 | Geological map in the vicinity of Tien-Hsiang                                            |
| DWG. No.22  | Proposed scheme, plan, profile and section                                               |
| DWG. No. 23 | Proposed scheme Tuo-Po-Kuo pondage & Ku-Yuan powerhouse                                  |
| DWG. No.24  | Proposed scheme Ku-Yuan pondage dam & Chi-Pan powerhouse                                 |
| DWG. No. 25 | Transmission line, proposed route                                                        |
| DWG. No.26  | Transmission line, tangent towers                                                        |
| DWG. No.27  | Telecommunication system diagram                                                         |