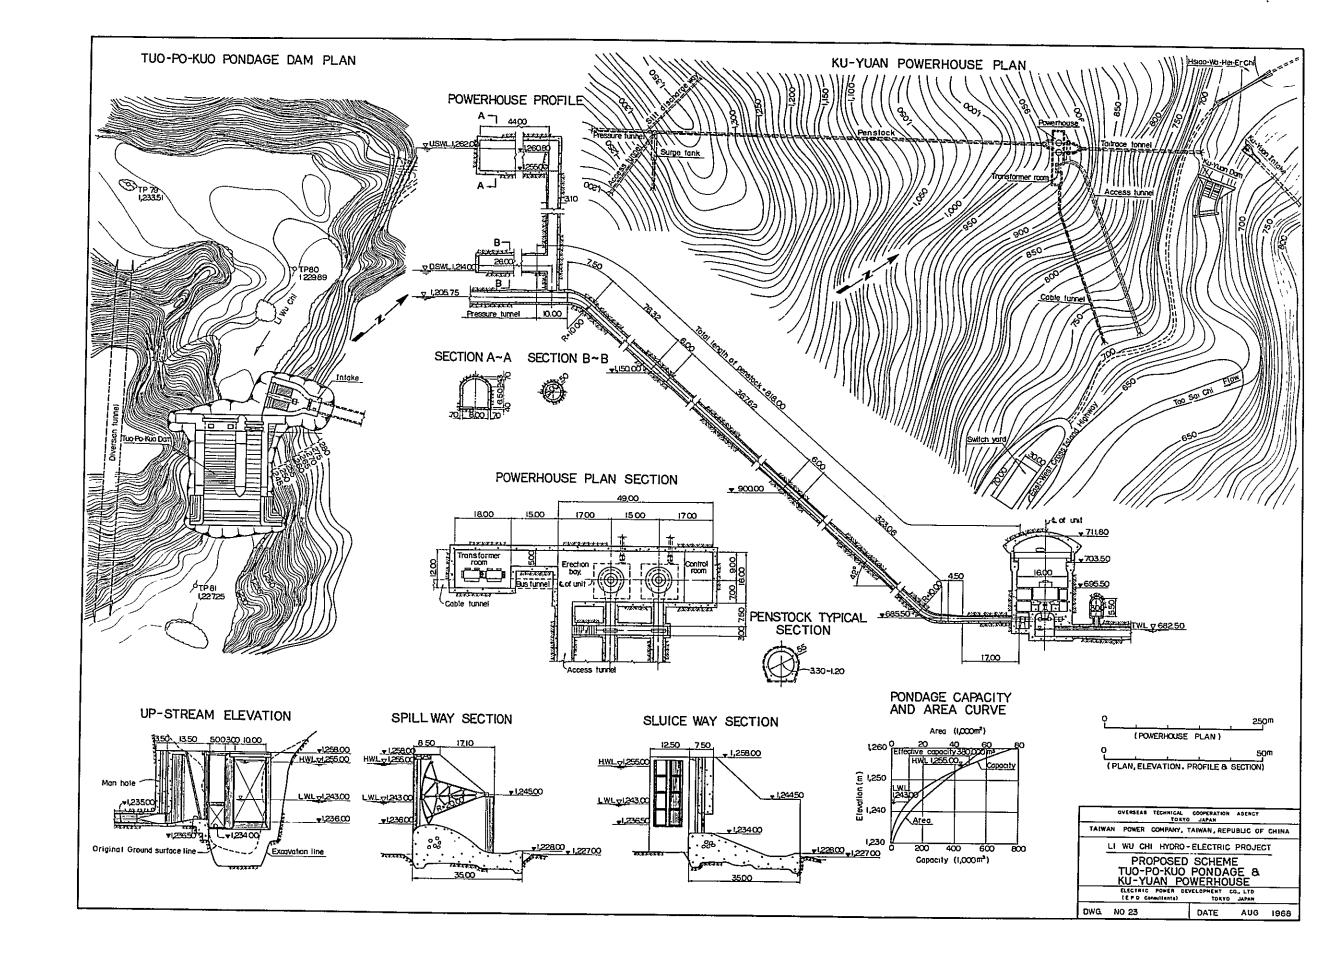

# List of Drawings

| DWG. No.1   | General geological map of Li-Wu Chi Basin                                                |
|-------------|------------------------------------------------------------------------------------------|
| DWG. No.2   | Elevation of main terrace in Li-Wu Chi                                                   |
| DWG. No.3   | Relation map of Taiwan Earthquake                                                        |
| DWG. No.4   | Geological map of Tuo-Po-Kuo dam site, plan and section                                  |
| DWG. No.5   | Geological map of Lung-Chi dam site, plan and section                                    |
| DWG. No.6   | Geological map of Hua-Lu dam site, plan and section                                      |
| DWG. No.7   | Geological map of Fu-Hsin dam site, plan and section                                     |
| DWG. No.8   | Geological map of Hsiao-Wa-Hei-Er and Hsi-Hsiao-Wa-<br>Hei-Er dam site, plan and section |
| DWG. No.9   | Geological map of Tao-Sai dam site, plan and section                                     |
| DWG. No.10  | Geological map of Ku-Pei-Yang dam site, plan and section                                 |
| DWG. No.11  | Geological map of Man-Tou Shan dam site, plan and section                                |
| DWG. No.12  | Geological map of Ku-Yuan dam site, plan and section                                     |
| DWG. No.13  | Geological map of Ku-Yuan powerhouse                                                     |
| DWG. No.14  | Geological map of Chi-Pan powerhouse, plan, section, and<br>logs of adits                |
| DWG. No.15  | Geological plan of tunnel from Hua-Lu to T1en-Hsiang (1 - 3)                             |
| DWG. No.16  | Geological plan of tunnel from Hua-Lu to Tien-Hsiang (2 - 3)                             |
| DWG. No.17  | Geological plan of tunnel from Hua-Lu to Tien-Hsiang (3 - 3)                             |
| DWG. No.18  | Geological plan of tunnel from Tien-Hsiang to Chi-Pan (1 - 2)                            |
| DWG. No.19  | Geological plan of tunnel from Tien-Hsiang to Chi-Pan (2 - 2)                            |
| DWG. No.20  | Geological map of Tien-Hsiang dam site, plan and section                                 |
| DWG. No. 21 | Geological map in the vicinity of Tien-Hsiang                                            |
| DWG. No.22  | Proposed scheme, plan, profile and section                                               |
| DWG. No. 23 | Proposed scheme Tuo-Po-Kuo pondage & Ku-Yuan powerhouse                                  |
| DWG. No.24  | Proposed scheme Ku-Yuan pondage dam & Chi-Pan powerhouse                                 |
| DWG. No. 25 | Transmission line, proposed route                                                        |
| DWG. No.26  | Transmission line, tangent towers                                                        |
| DWG. No.27  | Telecommunication system diagram                                                         |