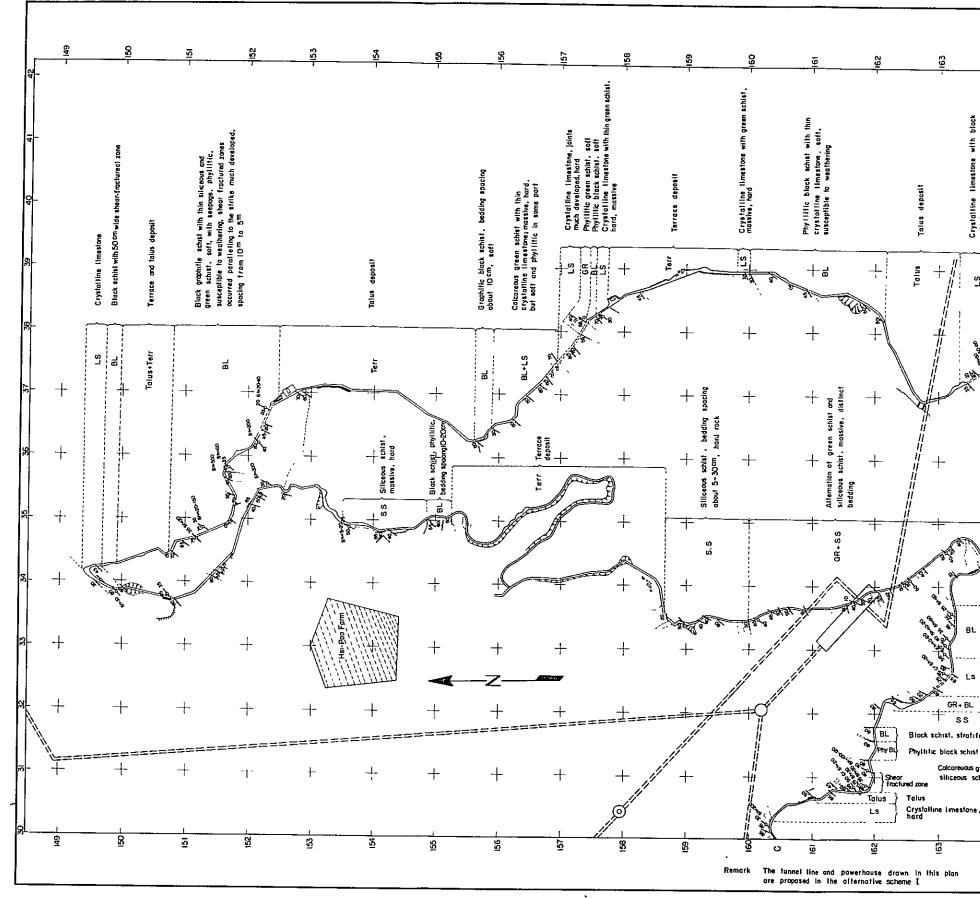

# List of Drawings

| DWG. No.1   | General geological map of Li-Wu Chi Basin                                                |
|-------------|------------------------------------------------------------------------------------------|
| DWG. No.2   | Elevation of main terrace in Li-Wu Chi                                                   |
| DWG. No.3   | Relation map of Taiwan Earthquake                                                        |
| DWG. No.4   | Geological map of Tuo-Po-Kuo dam site, plan and section                                  |
| DWG. No.5   | Geological map of Lung-Chi dam site, plan and section                                    |
| DWG. No.6   | Geological map of Hua-Lu dam site, plan and section                                      |
| DWG. No.7   | Geological map of Fu-Hsin dam site, plan and section                                     |
| DWG. No.8   | Geological map of Hsiao-Wa-Hei-Er and Hsi-Hsiao-Wa-<br>Hei-Er dam site, plan and section |
| DWG. No.9   | Geological map of Tao-Sai dam site, plan and section                                     |
| DWG. No.10  | Geological map of Ku-Pei-Yang dam site, plan and section                                 |
| DWG. No.11  | Geological map of Man-Tou Shan dam site, plan and section                                |
| DWG. No.12  | Geological map of Ku-Yuan dam site, plan and section                                     |
| DWG. No.13  | Geological map of Ku-Yuan powerhouse                                                     |
| DWG. No.14  | Geological map of Chi-Pan powerhouse, plan, section, and<br>logs of adits                |
| DWG. No.15  | Geological plan of tunnel from Hua-Lu to T1en-Hsiang (1 - 3)                             |
| DWG. No.16  | Geological plan of tunnel from Hua-Lu to Tien-Hsiang (2 - 3)                             |
| DWG. No.17  | Geological plan of tunnel from Hua-Lu to Tien-Hsiang (3 - 3)                             |
| DWG. No.18  | Geological plan of tunnel from Tien-Hsiang to Chi-Pan (1 - 2)                            |
| DWG. No.19  | Geological plan of tunnel from Tien-Hsiang to Chi-Pan (2 - 2)                            |
| DWG. No.20  | Geological map of Tien-Hsiang dam site, plan and section                                 |
| DWG. No. 21 | Geological map in the vicinity of Tien-Hsiang                                            |
| DWG. No.22  | Proposed scheme, plan, profile and section                                               |
| DWG. No. 23 | Proposed scheme Tuo-Po-Kuo pondage & Ku-Yuan powerhouse                                  |
| DWG. No.24  | Proposed scheme Ku-Yuan pondage dam & Chi-Pan powerhouse                                 |
| DWG. No. 25 | Transmission line, proposed route                                                        |
| DWG. No.26  | Transmission line, tangent towers                                                        |
| DWG. No.27  | Telecommunication system diagram                                                         |