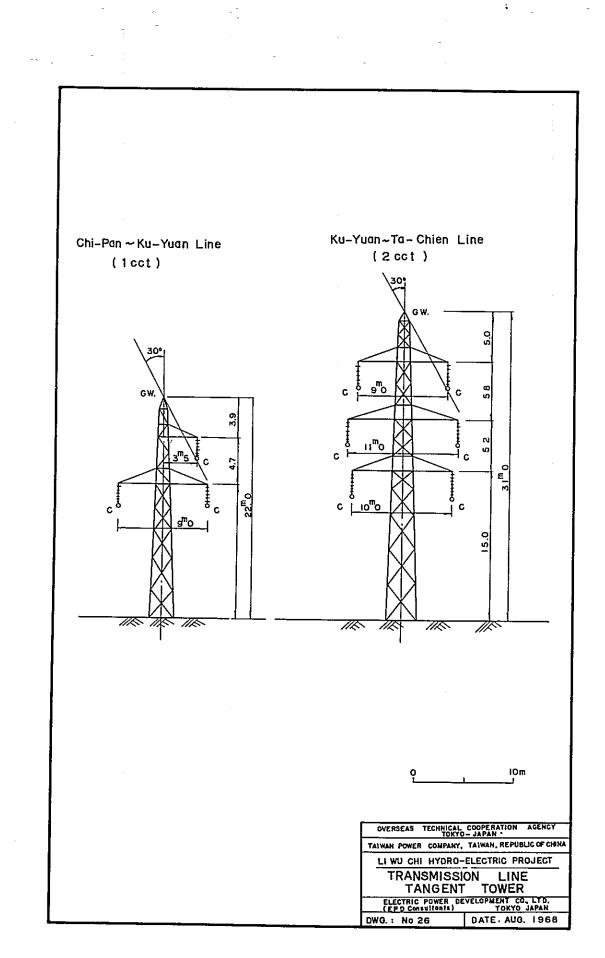

# List of Drawings

| DWG. No.1   | General geological map of Li-Wu Chi Basin                                                |
|-------------|------------------------------------------------------------------------------------------|
| DWG. No.2   | Elevation of main terrace in Li-Wu Chi                                                   |
| DWG. No.3   | Relation map of Taiwan Earthquake                                                        |
| DWG. No.4   | Geological map of Tuo-Po-Kuo dam site, plan and section                                  |
| DWG. No.5   | Geological map of Lung-Chi dam site, plan and section                                    |
| DWG. No.6   | Geological map of Hua-Lu dam site, plan and section                                      |
| DWG. No.7   | Geological map of Fu-Hsin dam site, plan and section                                     |
| DWG. No.8   | Geological map of Hsiao-Wa-Hei-Er and Hsi-Hsiao-Wa-<br>Hei-Er dam site, plan and section |
| DWG. No.9   | Geological map of Tao-Sai dam site, plan and section                                     |
| DWG. No.10  | Geological map of Ku-Pei-Yang dam site, plan and section                                 |
| DWG. No.11  | Geological map of Man-Tou Shan dam site, plan and section                                |
| DWG. No.12  | Geological map of Ku-Yuan dam site, plan and section                                     |
| DWG. No.13  | Geological map of Ku-Yuan powerhouse                                                     |
| DWG. No.14  | Geological map of Chi-Pan powerhouse, plan, section, and<br>logs of adits                |
| DWG. No.15  | Geological plan of tunnel from Hua-Lu to T1en-Hsiang (1 - 3)                             |
| DWG. No.16  | Geological plan of tunnel from Hua-Lu to Tien-Hsiang (2 - 3)                             |
| DWG. No.17  | Geological plan of tunnel from Hua-Lu to Tien-Hsiang (3 - 3)                             |
| DWG. No.18  | Geological plan of tunnel from Tien-Hsiang to Chi-Pan (1 - 2)                            |
| DWG. No.19  | Geological plan of tunnel from Tien-Hsiang to Chi-Pan (2 - 2)                            |
| DWG. No.20  | Geological map of Tien-Hsiang dam site, plan and section                                 |
| DWG. No. 21 | Geological map in the vicinity of Tien-Hsiang                                            |
| DWG. No.22  | Proposed scheme, plan, profile and section                                               |
| DWG. No. 23 | Proposed scheme Tuo-Po-Kuo pondage & Ku-Yuan powerhouse                                  |
| DWG. No.24  | Proposed scheme Ku-Yuan pondage dam & Chi-Pan powerhouse                                 |
| DWG. No. 25 | Transmission line, proposed route                                                        |
| DWG. No.26  | Transmission line, tangent towers                                                        |
| DWG. No.27  | Telecommunication system diagram                                                         |