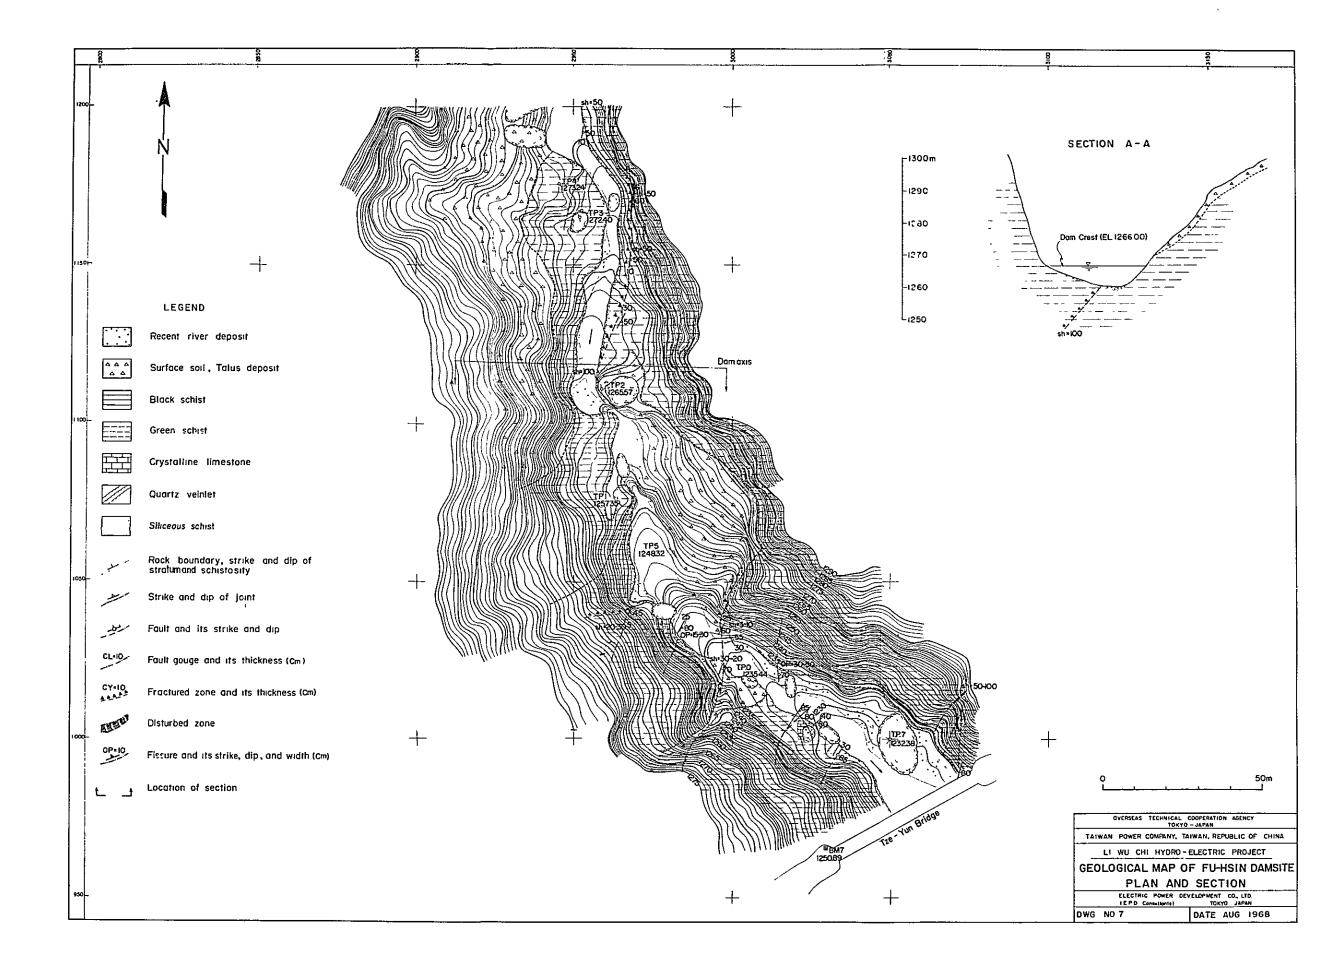

# List of Drawings

| DWG. No.1   | General geological map of Li-Wu Chi Basin                                                |
|-------------|------------------------------------------------------------------------------------------|
| DWG. No.2   | Elevation of main terrace in Li-Wu Chi                                                   |
| DWG. No.3   | Relation map of Taiwan Earthquake                                                        |
| DWG. No.4   | Geological map of Tuo-Po-Kuo dam site, plan and section                                  |
| DWG. No.5   | Geological map of Lung-Chi dam site, plan and section                                    |
| DWG. No.6   | Geological map of Hua-Lu dam site, plan and section                                      |
| DWG. No.7   | Geological map of Fu-Hsin dam site, plan and section                                     |
| DWG. No.8   | Geological map of Hsiao-Wa-Hei-Er and Hsi-Hsiao-Wa-<br>Hei-Er dam site, plan and section |
| DWG. No.9   | Geological map of Tao-Sai dam site, plan and section                                     |
| DWG. No.10  | Geological map of Ku-Pei-Yang dam site, plan and section                                 |
| DWG. No.11  | Geological map of Man-Tou Shan dam site, plan and section                                |
| DWG. No.12  | Geological map of Ku-Yuan dam site, plan and section                                     |
| DWG. No.13  | Geological map of Ku-Yuan powerhouse                                                     |
| DWG. No.14  | Geological map of Chi-Pan powerhouse, plan, section, and<br>logs of adits                |
| DWG. No.15  | Geological plan of tunnel from Hua-Lu to T1en-Hsiang (1 - 3)                             |
| DWG. No.16  | Geological plan of tunnel from Hua-Lu to Tien-Hsiang (2 - 3)                             |
| DWG. No.17  | Geological plan of tunnel from Hua-Lu to Tien-Hsiang (3 - 3)                             |
| DWG. No.18  | Geological plan of tunnel from Tien-Hsiang to Chi-Pan (1 - 2)                            |
| DWG. No.19  | Geological plan of tunnel from Tien-Hsiang to Chi-Pan (2 - 2)                            |
| DWG. No.20  | Geological map of Tien-Hsiang dam site, plan and section                                 |
| DWG. No. 21 | Geological map in the vicinity of Tien-Hsiang                                            |
| DWG. No.22  | Proposed scheme, plan, profile and section                                               |
| DWG. No. 23 | Proposed scheme Tuo-Po-Kuo pondage & Ku-Yuan powerhouse                                  |
| DWG. No.24  | Proposed scheme Ku-Yuan pondage dam & Chi-Pan powerhouse                                 |
| DWG. No. 25 | Transmission line, proposed route                                                        |
| DWG. No.26  | Transmission line, tangent towers                                                        |
| DWG. No.27  | Telecommunication system diagram                                                         |