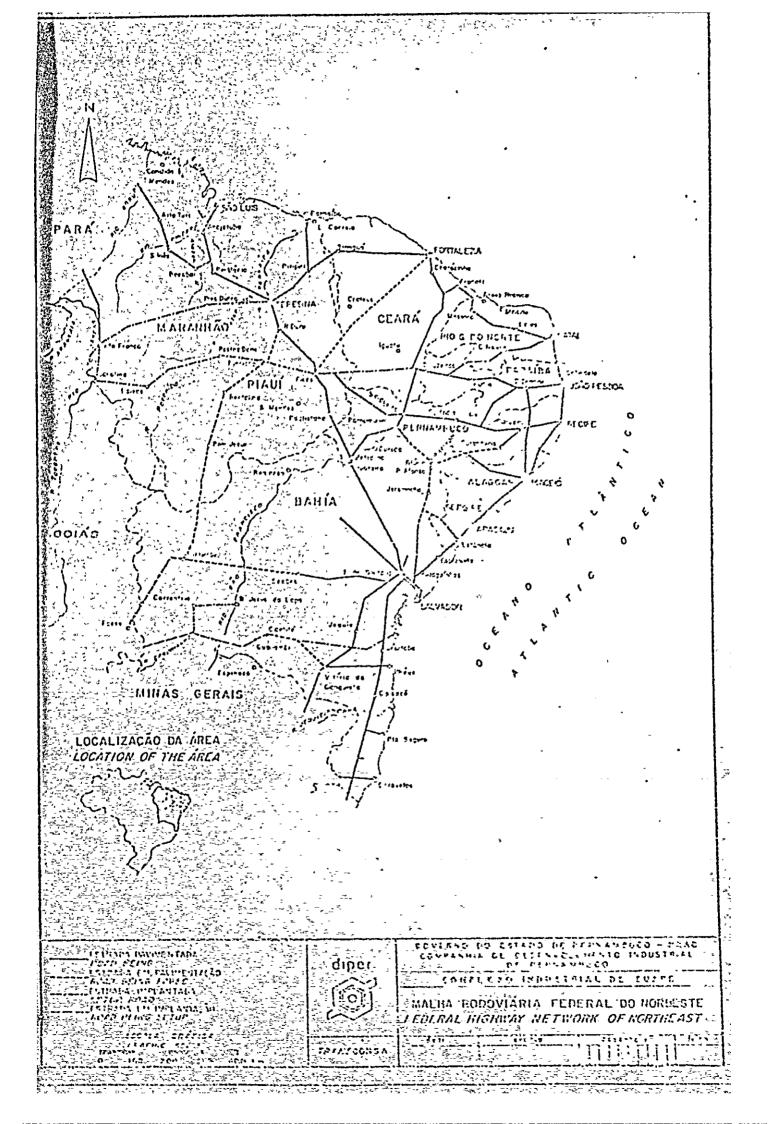

Although it took so long, the recuparation of railroad transport had started in view of some dinamization of the harbors and due to the stimulation policy to exports. Both systems act mainly in a complementary way.