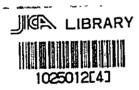

Other connections (not paved) surpassed, in the same date, more than 300 thousand km. Everything is explained according to principal parts in the board 2.1.

The following map (2.1) shows the Pederal Highway Network

#### 2.1 INDEXES ABOUT HIGHWAY NETWORK

Northeast highway network is composed by two large axes, of which extreme points are respectively Fortaleza and Natal and it is some 3 thousand km from São Paulo (Capital), such as: DR-116 and BR-101. Based on these two highways, we may establish the principal connections in the interior of the States: Feira de Santana-Calvador (BR-324), in Bahia, Salgueiro-Recife (BR-232) in Pernambuco, and Cajazeiras-João Pessoa (BR-230) in Paraíba and, finally, it is connected to Fortaleza by BR-304.

The scheme mentioned above is composed by other axes and finally by several connections which are presented by the municipal roads.

In 31/12/73 paved roads totalized, 17.4 thousand km, and they were basically limited to the scheme mentioned above.