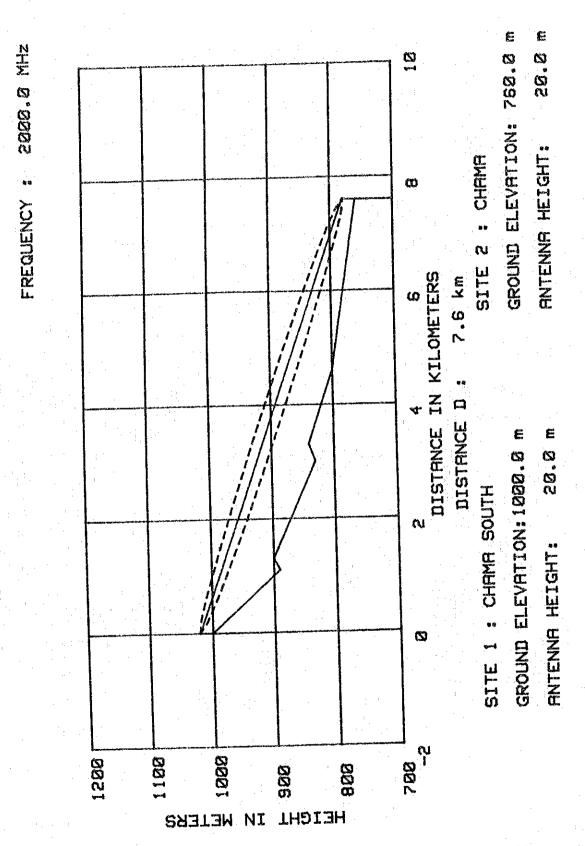

### Chipata-Lundazi-Chama Route

- 1) Chipara Kanjara Hill
- 2) Kanjara Hill Nyakutwa
- 3) Nyakutwa New Bwalo
- 4) New Bwalo Mponda
- 5) Mponda Lupeta Hill
- 6) Lupeta Hill Lundazi
- 7) Lupeta Hill Old Magodi
- 8) Old Magodi Manda Hill
- 9) Manda Hill Chama South
- 10) Chama South Chama
- 11) Kanjara Hill Mpata Hill
- 12) Mpata Hill Mfuwe Airport
- 13) Lupeta Hill Manda Hill