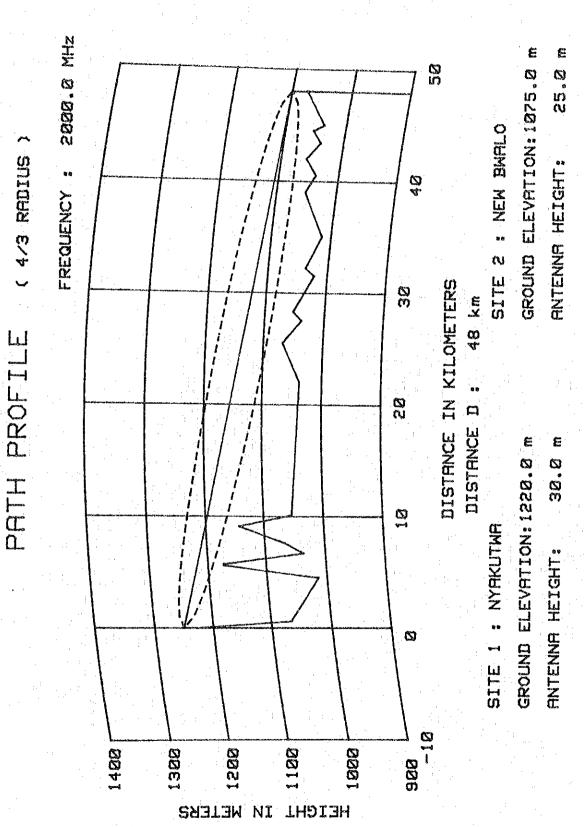

### Chipata-Lundazi-Chama Route

- 1) Chipara Kanjara Hill
- 2) Kanjara Hill Nyakutwa
- 3) Nyakutwa New Bwalo
- 4) New Bwalo Mponda
- 5) Mponda Lupeta Hill
- 6) Lupeta Hill Lundazi
- 7) Lupeta Hill Old Magodi
- 8) Old Magodi Manda Hill
- 9) Manda Hill Chama South
- 10) Chama South Chama
- 11) Kanjara Hill Mpata Hill
- 12) Mpata Hill Mfuwe Airport
- 13) Lupeta Hill Manda Hill