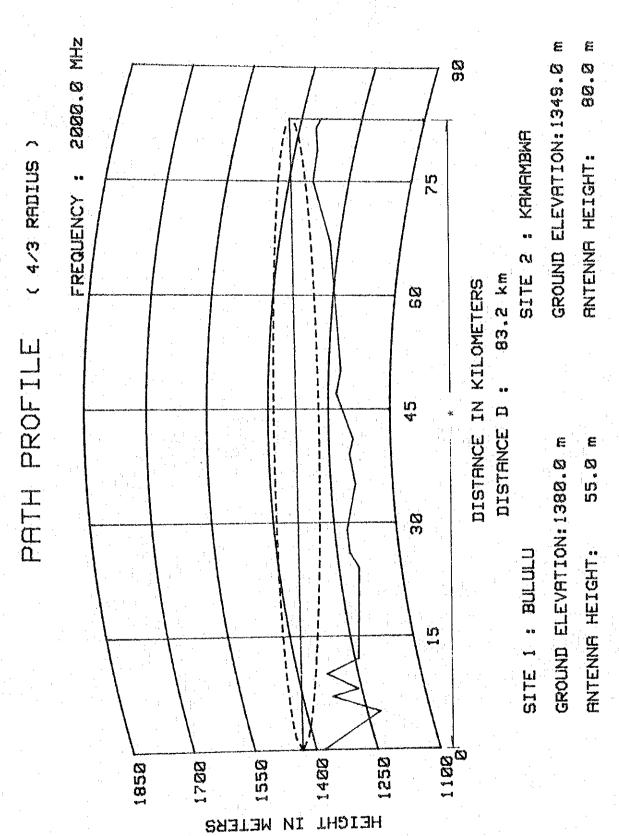

# Path Profile Maps

for

Mansa Rural Links

- 1) Bululu Kawambwa
- 2) Kawambwa Kala
- 3) Kala Nchelenge
- 4) Bululu Mukabi
- 5) Mukabi Mwense
- 6) Yambayamba Chala
- 7) Chala Samfya

PATH PROFILE ( 4/3 RADIUS )