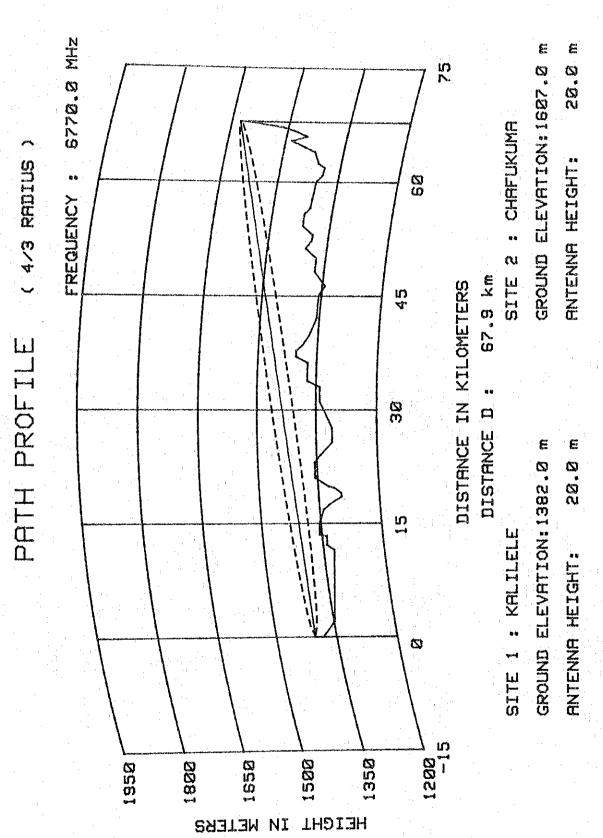

### Path Profile Maps

for

Lusaka-Copperbelt Route

and

Chingola- Solwezi Route

- 1) Lusaka Kamaila
- 2) Kamaila Mukumwanji
- 3) Mukumwanji Kabwe
- 4) Kabwe Kapiri Mposhi
- 5) Kapiri Mposhi Katanino
- 6) Katanino Kaloko Hill
- 7) Kaloko Hill Kitwe
- 8) Kaloko Hill Ndola
- 9) Kitwe Mufulira
- 10) Mufulira Chingola
- 11) Chingola Mara
- 12) Mara Kalilele
- 13) Kalilele Chafukuma
- 14) Chafukuma Solwezi
- 15) Kamaila Chisamba
- 16) Kabwe Chibombo