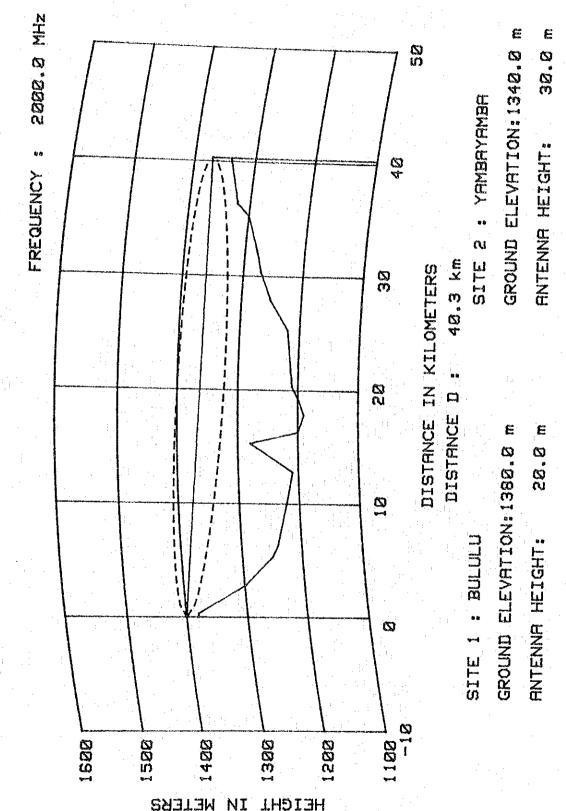

# Kasama-Mansa Route

- 1) Kasama Sumina
- 2) Sumina Munkonge
- 3) Munkonge Musonda
- 4) Musonda Luwingu
- 5) Luwingu Mumba
- 6) Mumba Bululu
- 7) Bululu Yambayamba
- 8) Yambayamba Mansa

PATH PROFILE (4/3 RADIUS)