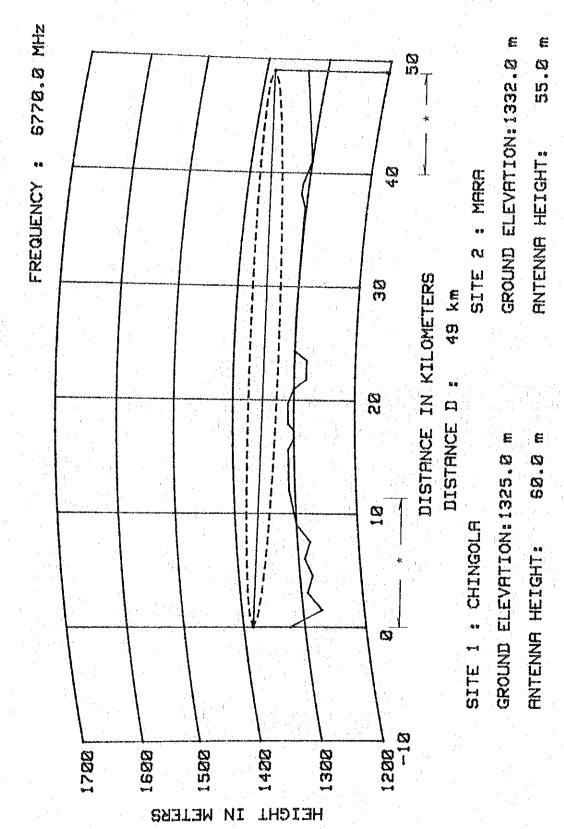

### Path Profile Maps

for

Lusaka-Copperbelt Route

and

Chingola- Solwezi Route

- 1) Lusaka Kamaila
- 2) Kamaila Mukumwanji
- 3) Mukumwanji Kabwe
- 4) Kabwe Kapiri Mposhi
- 5) Kapiri Mposhi Katanino
- 6) Katanino Kaloko Hill
- 7) Kaloko Hill Kitwe
- 8) Kaloko Hill Ndola
- 9) Kitwe Mufulira
- 10) Mufulira Chingola
- 11) Chingola Mara
- 12) Mara Kalilele
- 13) Kalilele Chafukuma
- 14) Chafukuma Solwezi
- 15) Kamaila Chisamba
- 16) Kabwe Chibombo