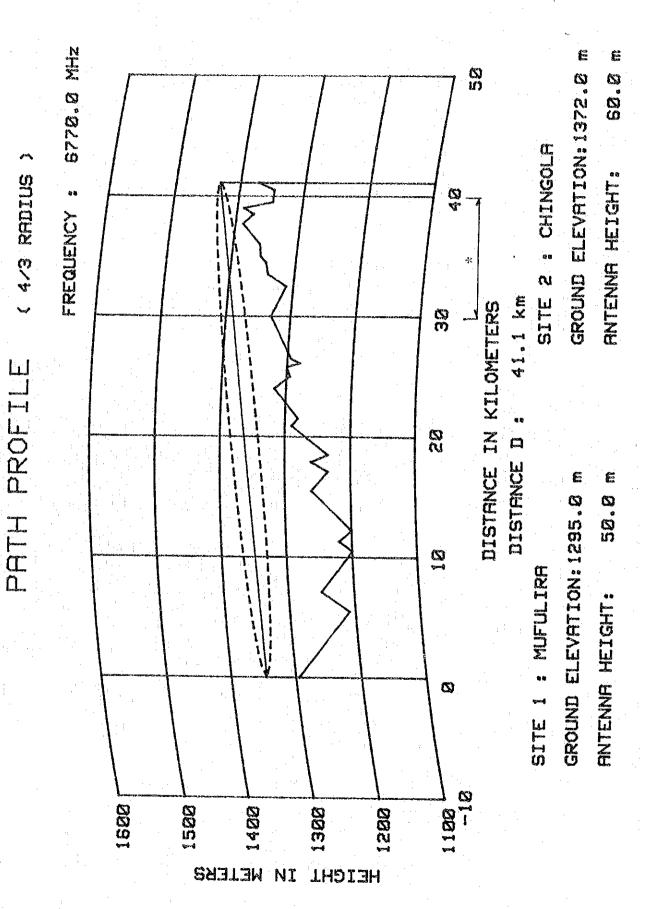

### Path Profile Maps

for

Lusaka-Copperbelt Route

and

Chingola- Solwezi Route

- 1) Lusaka Kamaila
- 2) Kamaila Mukumwanji
- 3) Mukumwanji Kabwe
- 4) Kabwe Kapiri Mposhi
- 5) Kapiri Mposhi Katanino
- 6) Katanino Kaloko Hill
- 7) Kaloko Hill Kitwe
- 8) Kaloko Hill Ndola
- 9) Kitwe Mufulira
- 10) Mufulira Chingola
- 11) Chingola Mara
- 12) Mara Kalilele
- 13) Kalilele Chafukuma
- 14) Chafukuma Solwezi
- 15) Kamaila Chisamba
- 16) Kabwe Chibombo