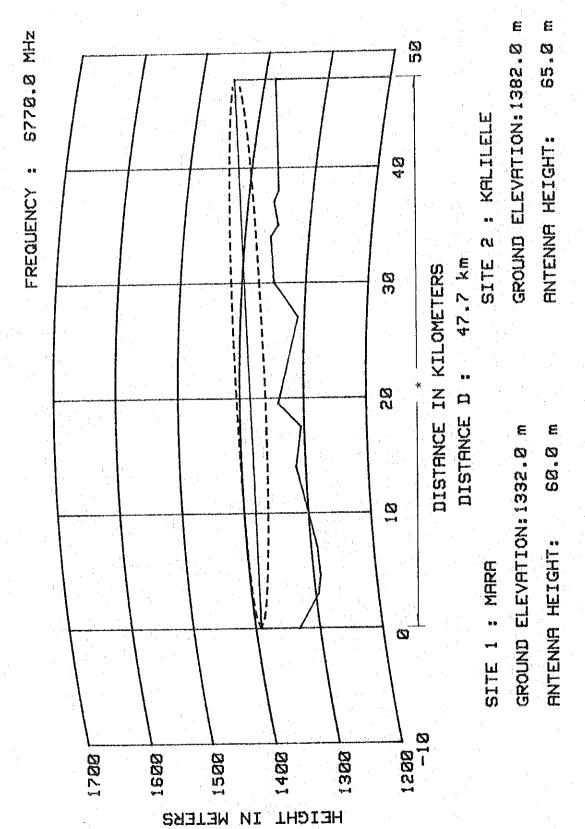

### Path Profile Maps

for

Lusaka-Copperbelt Route

and

Chingola- Solwezi Route

- 1) Lusaka Kamaila
- 2) Kamaila Mukumwanji
- 3) Mukumwanji Kabwe
- 4) Kabwe Kapiri Mposhi
- 5) Kapiri Mposhi Katanino
- 6) Katanino Kaloko Hill
- 7) Kaloko Hill Kitwe
- 8) Kaloko Hill Ndola
- 9) Kitwe Mufulira
- 10) Mufulira Chingola
- 11) Chingola Mara
- 12) Mara Kalilele
- 13) Kalilele Chafukuma
- 14) Chafukuma Solwezi
- 15) Kamaila Chisamba
- 16) Kabwe Chibombo