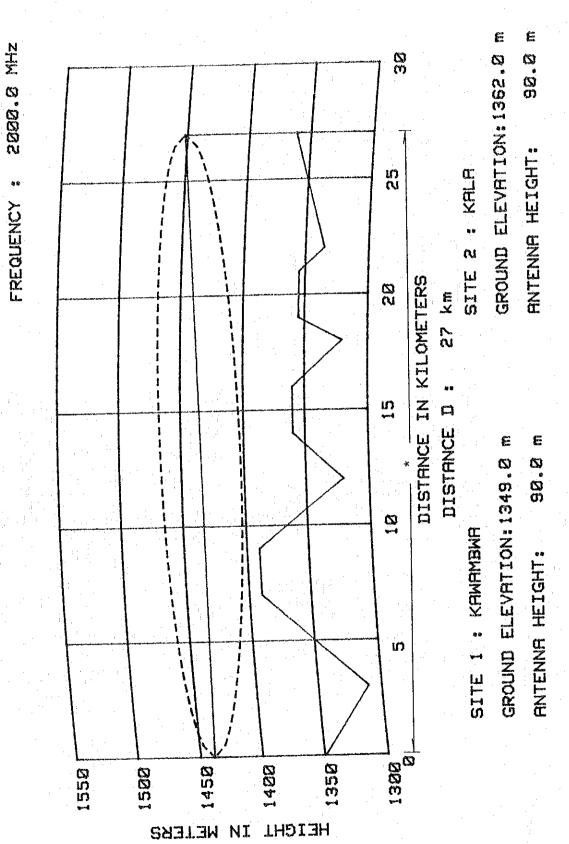

# Path Profile Maps

for

Mansa Rural Links

- 1) Bululu Kawambwa
- 2) Kawambwa Kala
- 3) Kala Nchelenge
- 4) Bululu Mukabi
- 5) Mukabi Mwense
- 6) Yambayamba Chala
- 7) Chala Samfya

PATH PROFILE ( 4/3 RADIUS )