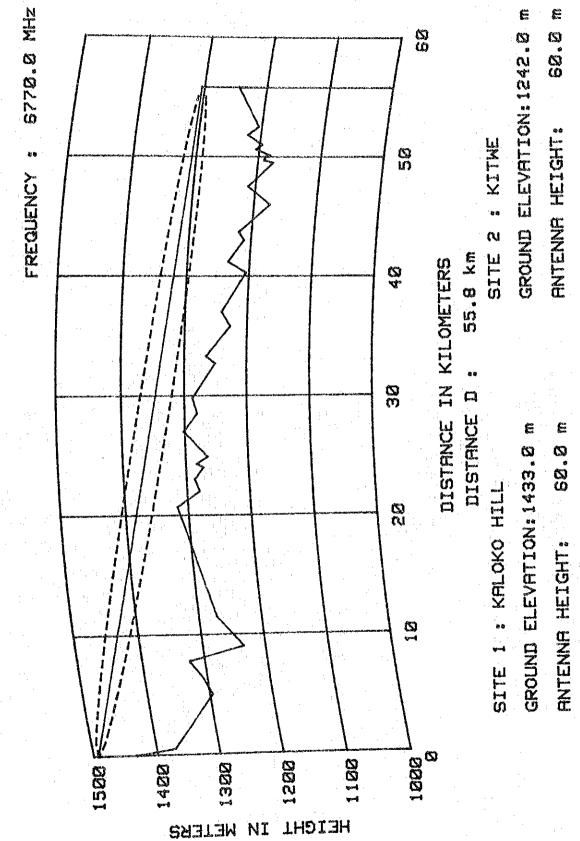

### Path Profile Maps

for

Lusaka-Copperbelt Route

and

Chingola- Solwezi Route

- 1) Lusaka Kamaila
- 2) Kamaila Mukumwanji
- 3) Mukumwanji Kabwe
- 4) Kabwe Kapiri Mposhi
- 5) Kapiri Mposhi Katanino
- 6) Katanino Kaloko Hill
- 7) Kaloko Hill Kitwe
- 8) Kaloko Hill Ndola
- 9) Kitwe Mufulira
- 10) Mufulira Chingola
- 11) Chingola Mara
- 12) Mara Kalilele
- 13) Kalilele Chafukuma
- 14) Chafukuma Solwezi
- 15) Kamaila Chisamba
- 16) Kabwe Chibombo

PATH PROFILE (4/3 RADIUS)

PATH PROFILE (4/3 RADIUS)

PATH PROFILE (4/3 RADIUS)

PHTH PROFILE (4/3 RADIUS)

PATH PROFILE (4/3 RADIUS)

( 4/3 RADIUS )

PATH PROFILE

PATH PROFILE (4/3 RADIUS)