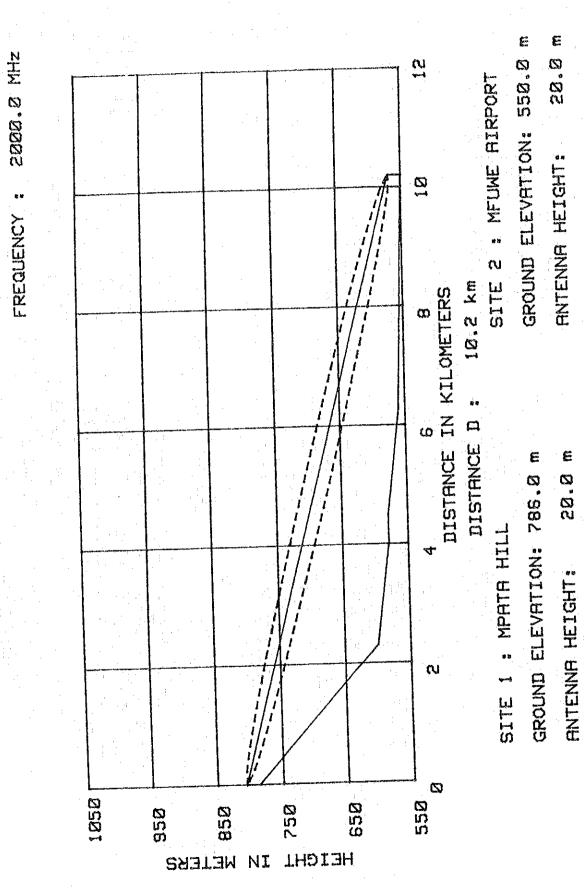

### Chipata-Lundazi-Chama Route

- 1) Chipara Kanjara Hill
- 2) Kanjara Hill Nyakutwa
- 3) Nyakutwa New Bwalo
- 4) New Bwalo Mponda
- 5) Mponda Lupeta Hill
- 6) Lupeta Hill Lundazi
- 7) Lupeta Hill Old Magodi
- 8) Old Magodi Manda Hill
- 9) Manda Hill Chama South
- 10) Chama South Chama
- 11) Kanjara Hill Mpata Hill
- 12) Mpata Hill Mfuwe Airport
- 13) Lupeta Hill Manda Hill