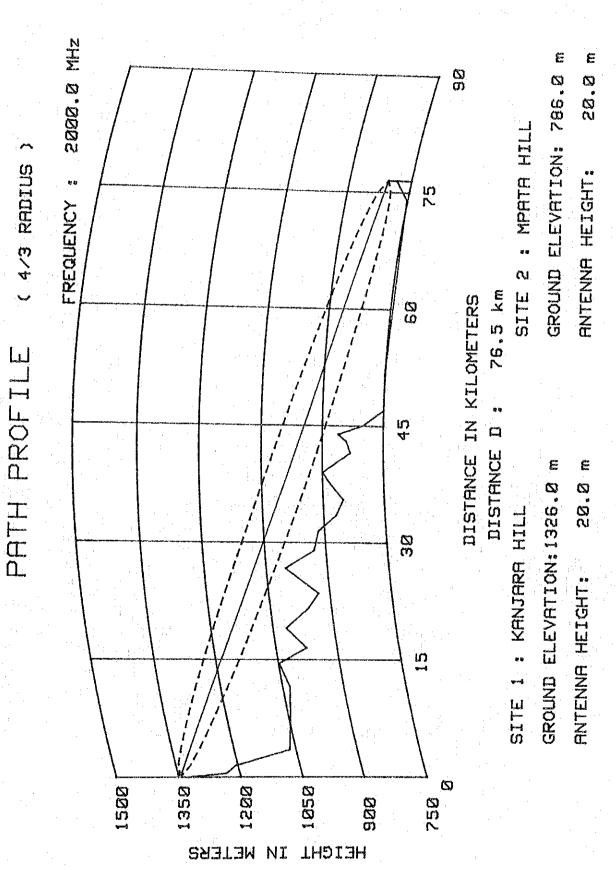

### Chipata-Lundazi-Chama Route

- 1) Chipara Kanjara Hill
- 2) Kanjara Hill Nyakutwa
- 3) Nyakutwa New Bwalo
- 4) New Bwalo Mponda
- 5) Mponda Lupeta Hill
- 6) Lupeta Hill Lundazi
- 7) Lupeta Hill Old Magodi
- 8) Old Magodi Manda Hill
- 9) Manda Hill Chama South
- 10) Chama South Chama
- 11) Kanjara Hill Mpata Hill
- 12) Mpata Hill Mfuwe Airport
- 13) Lupeta Hill Manda Hill