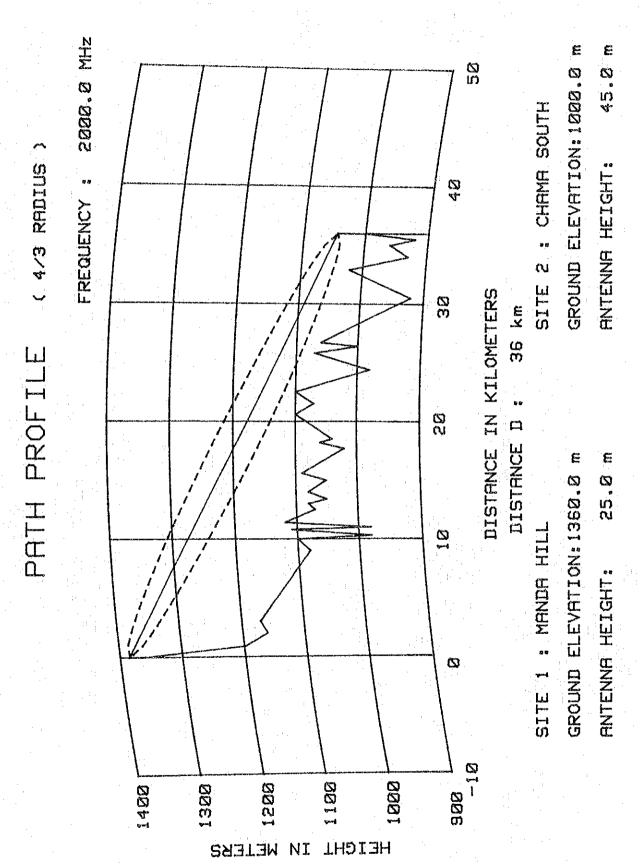

### Chipata-Lundazi-Chama Route

- 1) Chipara Kanjara Hill
- 2) Kanjara Hill Nyakutwa
- 3) Nyakutwa New Bwalo
- 4) New Bwalo Mponda
- 5) Mponda Lupeta Hill
- 6) Lupeta Hill Lundazi
- 7) Lupeta Hill Old Magodi
- 8) Old Magodi Manda Hill
- 9) Manda Hill Chama South
- 10) Chama South Chama
- 11) Kanjara Hill Mpata Hill
- 12) Mpata Hill Mfuwe Airport
- 13) Lupeta Hill Manda Hill