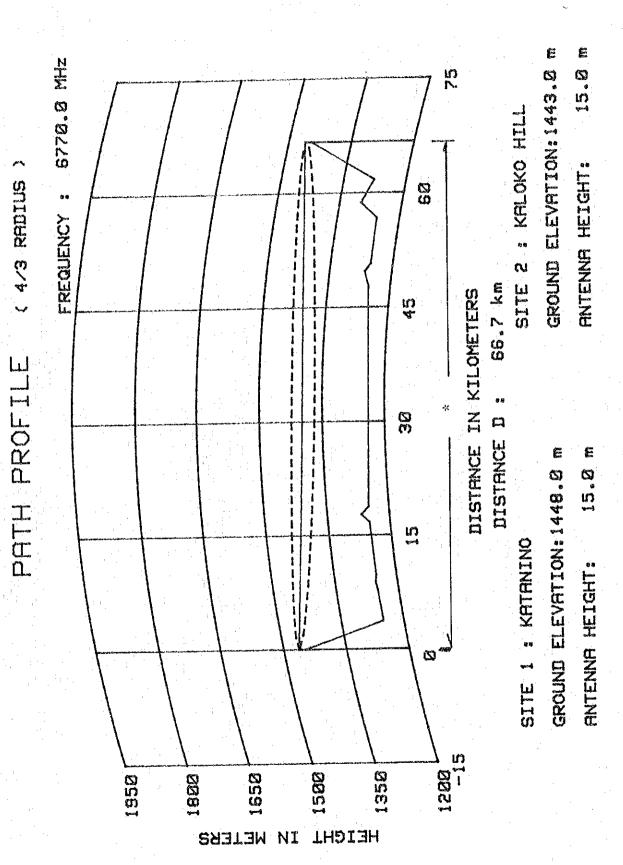

### Path Profile Maps

for

Lusaka-Copperbelt Route

and

Chingola- Solwezi Route

- 1) Lusaka Kamaila
- 2) Kamaila Mukumwanji
- 3) Mukumwanji Kabwe
- 4) Kabwe Kapiri Mposhi
- 5) Kapiri Mposhi Katanino
- 6) Katanino Kaloko Hill
- 7) Kaloko Hill Kitwe
- 8) Kaloko Hill Ndola
- 9) Kitwe Mufulira
- 10) Mufulira Chingola
- 11) Chingola Mara
- 12) Mara Kalilele
- 13) Kalilele Chafukuma
- 14) Chafukuma Solwezi
- 15) Kamaila Chisamba
- 16) Kabwe Chibombo

PATH PROFILE (4/3 RADIUS)

PATH PROFILE (4/3 RADIUS)

PATH PROFILE (4/3 RADIUS)

PHTH PROFILE (4/3 RADIUS)

PATH PROFILE (4/3 RADIUS)

( 4/3 RADIUS )

PATH PROFILE

PATH PROFILE (4/3 RADIUS)