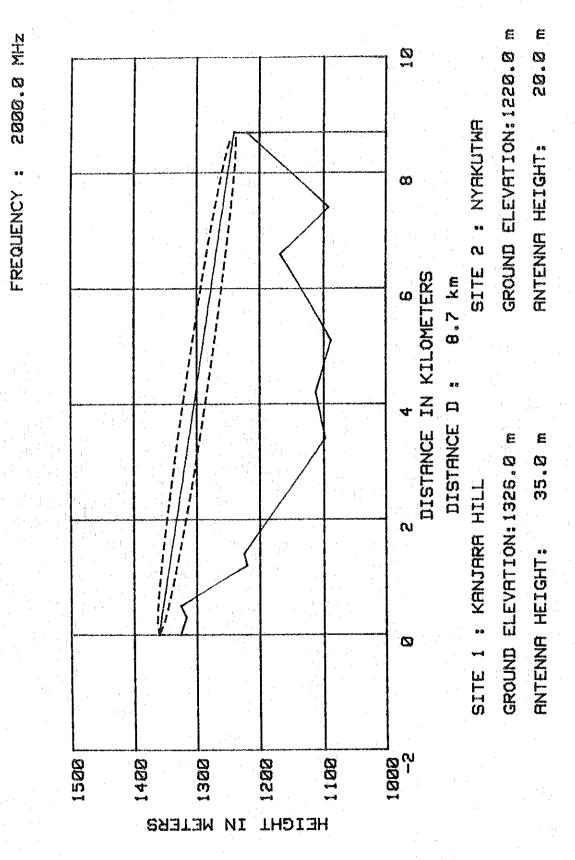

### Chipata-Lundazi-Chama Route

- 1) Chipara Kanjara Hill
- 2) Kanjara Hill Nyakutwa
- 3) Nyakutwa New Bwalo
- 4) New Bwalo Mponda
- 5) Mponda Lupeta Hill
- 6) Lupeta Hill Lundazi
- 7) Lupeta Hill Old Magodi
- 8) Old Magodi Manda Hill
- 9) Manda Hill Chama South
- 10) Chama South Chama
- 11) Kanjara Hill Mpata Hill
- 12) Mpata Hill Mfuwe Airport
- 13) Lupeta Hill Manda Hill