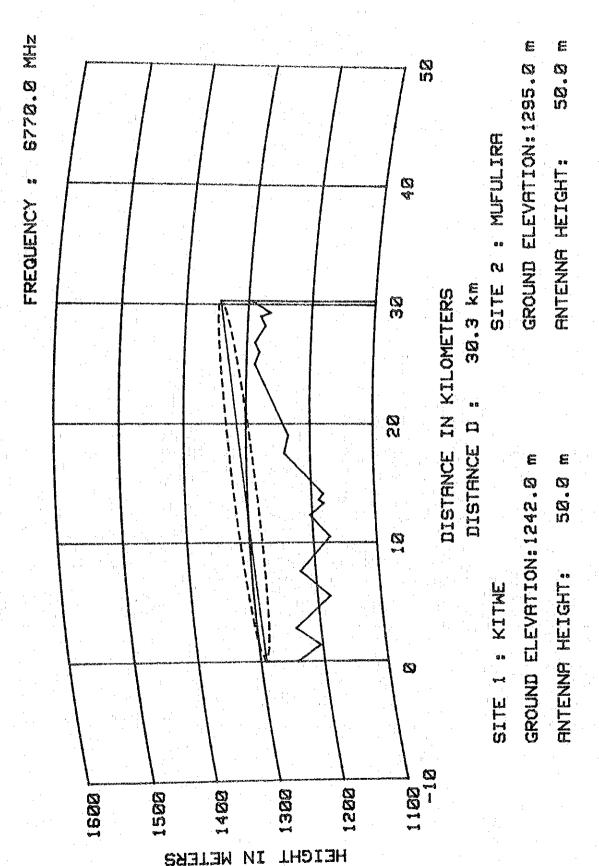

### Path Profile Maps

for

Lusaka-Copperbelt Route

and

Chingola- Solwezi Route

- 1) Lusaka Kamaila
- 2) Kamaila Mukumwanji
- 3) Mukumwanji Kabwe
- 4) Kabwe Kapiri Mposhi
- 5) Kapiri Mposhi Katanino
- 6) Katanino Kaloko Hill
- 7) Kaloko Hill Kitwe
- 8) Kaloko Hill Ndola
- 9) Kitwe Mufulira
- 10) Mufulira Chingola
- 11) Chingola Mara
- 12) Mara Kalilele
- 13) Kalilele Chafukuma
- 14) Chafukuma Solwezi
- 15) Kamaila Chisamba
- 16) Kabwe Chibombo

PATH PROFILE (4/3 RADIUS)

PATH PROFILE (4/3 RADIUS)

PATH PROFILE (4/3 RADIUS)

PHTH PROFILE (4/3 RADIUS)

PATH PROFILE (4/3 RADIUS)

( 4/3 RADIUS )

PATH PROFILE

PATH PROFILE (4/3 RADIUS)