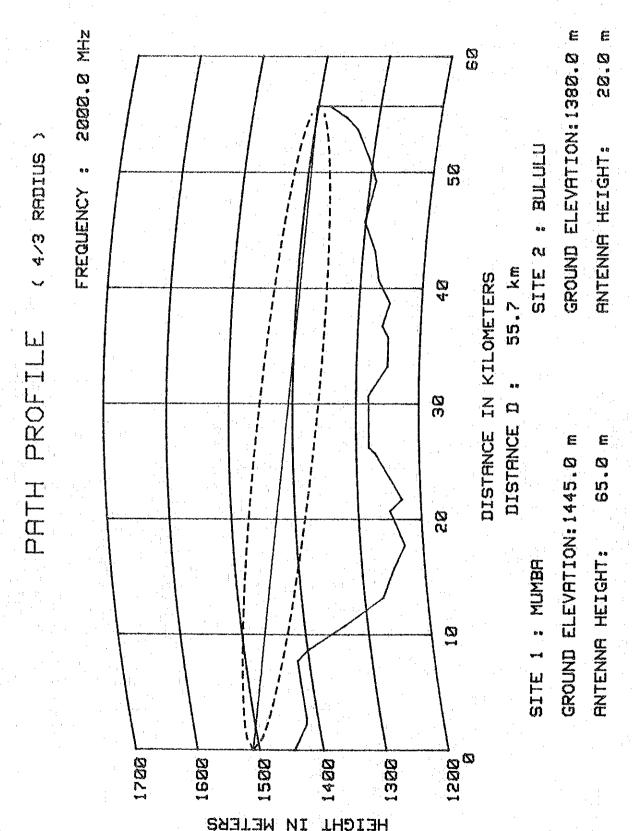

# Kasama-Mansa Route

- 1) Kasama Sumina
- 2) Sumina Munkonge
- 3) Munkonge Musonda
- 4) Musonda Luwingu
- 5) Luwingu Mumba
- 6) Mumba Bululu
- 7) Bululu Yambayamba
- 8) Yambayamba Mansa

PATH PROFILE (4/3 RADIUS)