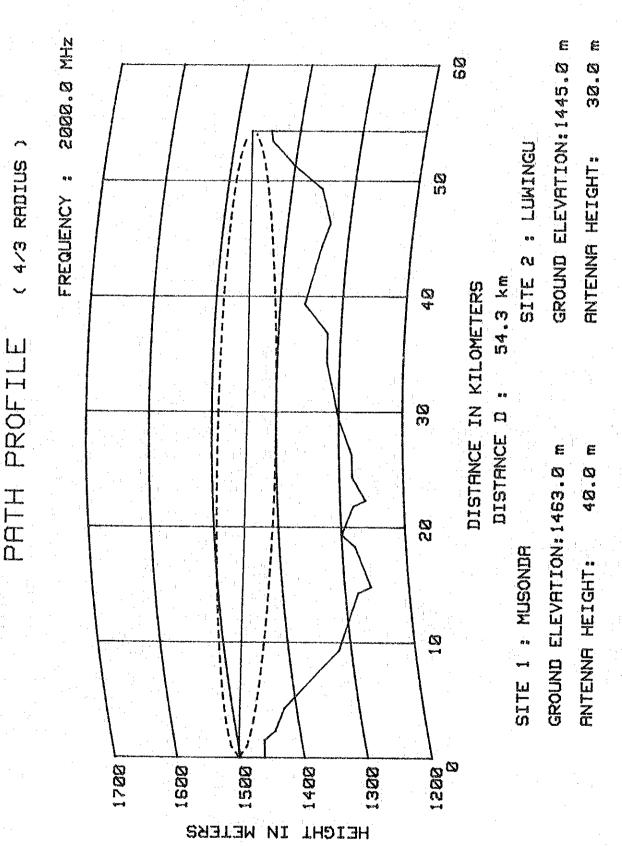

# Kasama-Mansa Route

- 1) Kasama Sumina
- 2) Sumina Munkonge
- 3) Munkonge Musonda
- 4) Musonda Luwingu
- 5) Luwingu Mumba
- 6) Mumba Bululu
- 7) Bululu Yambayamba
- 8) Yambayamba Mansa

PATH PROFILE (4/3 RADIUS)