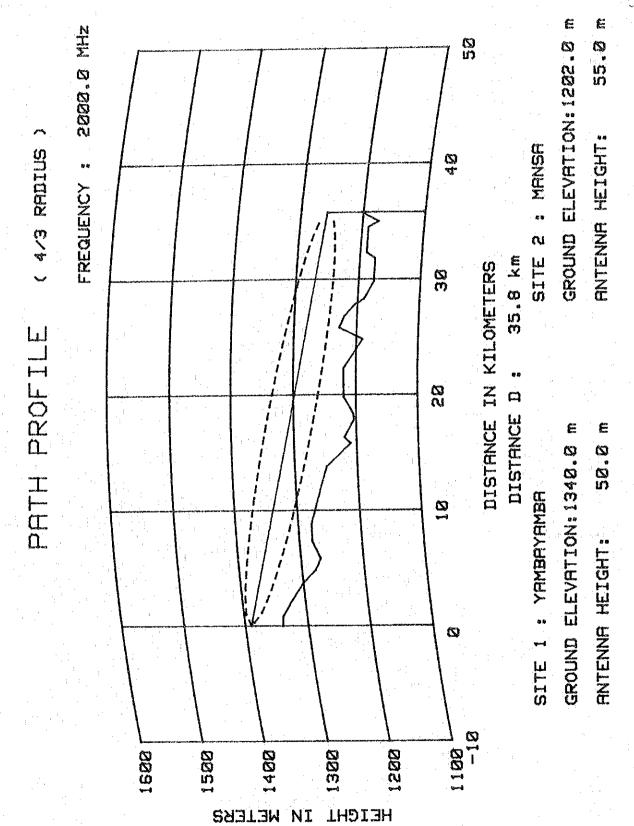

# Kasama-Mansa Route

- 1) Kasama Sumina
- 2) Sumina Munkonge
- 3) Munkonge Musonda
- 4) Musonda Luwingu
- 5) Luwingu Mumba
- 6) Mumba Bululu
- 7) Bululu Yambayamba
- 8) Yambayamba Mansa

PATH PROFILE (4/3 RADIUS)