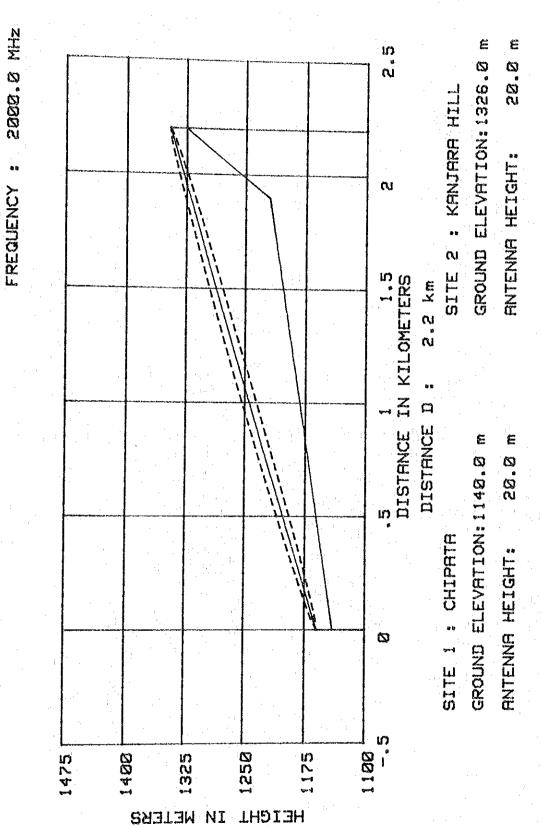

### Chipata-Lundazi-Chama Route

- 1) Chipara Kanjara Hill
- 2) Kanjara Hill Nyakutwa
- 3) Nyakutwa New Bwalo
- 4) New Bwalo Mponda
- 5) Mponda Lupeta Hill
- 6) Lupeta Hill Lundazi
- 7) Lupeta Hill Old Magodi
- 8) Old Magodi Manda Hill
- 9) Manda Hill Chama South
- 10) Chama South Chama
- 11) Kanjara Hill Mpata Hill
- 12) Mpata Hill Mfuwe Airport
- 13) Lupeta Hill Manda Hill