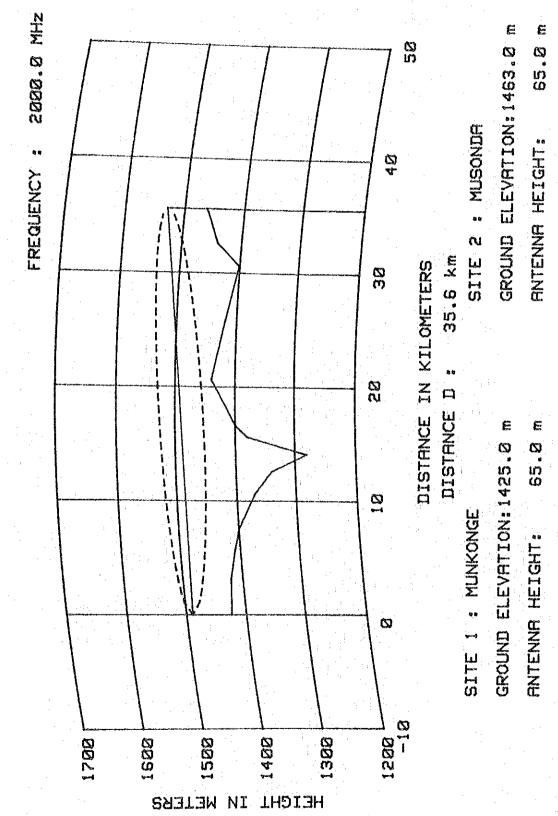

# Kasama-Mansa Route

- 1) Kasama Sumina
- 2) Sumina Munkonge
- 3) Munkonge Musonda
- 4) Musonda Luwingu
- 5) Luwingu Mumba
- 6) Mumba Bululu
- 7) Bululu Yambayamba
- 8) Yambayamba Mansa

PATH PROFILE (4/3 RADIUS)