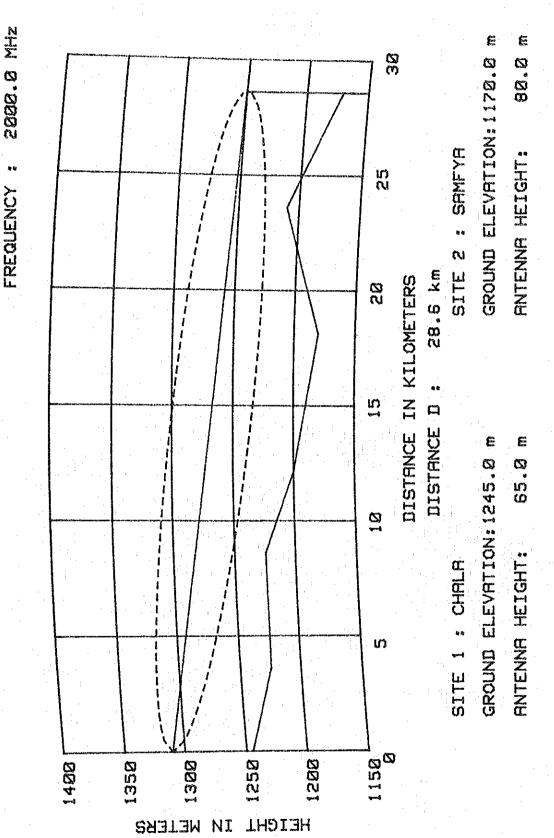

# Path Profile Maps

for

Mansa Rural Links

- 1) Bululu Kawambwa
- 2) Kawambwa Kala
- 3) Kala Nchelenge
- 4) Bululu Mukabi
- 5) Mukabi Mwense
- 6) Yambayamba Chala
- 7) Chala Samfya

PATH PROFILE ( 4/3 RADIUS )