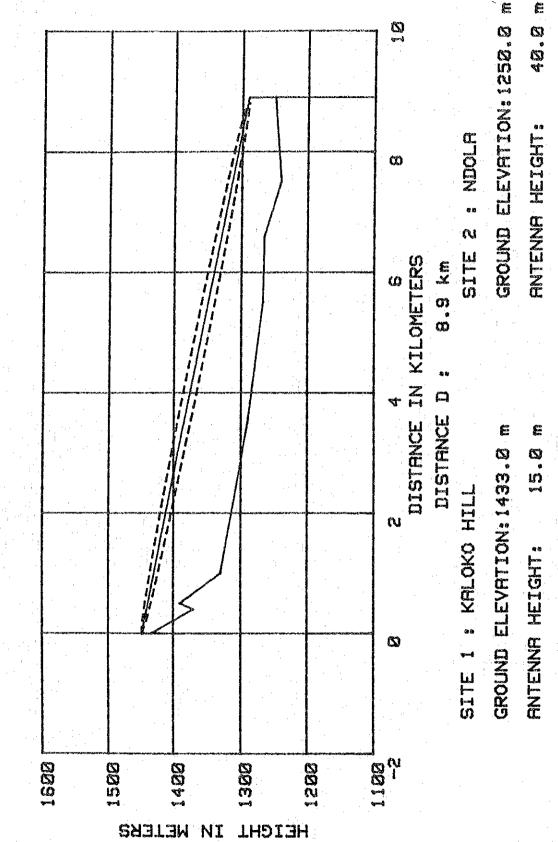

### Path Profile Maps

for

Lusaka-Copperbelt Route

and

Chingola- Solwezi Route

- 1) Lusaka Kamaila
- 2) Kamaila Mukumwanji
- 3) Mukumwanji Kabwe
- 4) Kabwe Kapiri Mposhi
- 5) Kapiri Mposhi Katanino
- 6) Katanino Kaloko Hill
- 7) Kaloko Hill Kitwe
- 8) Kaloko Hill Ndola
- 9) Kitwe Mufulira
- 10) Mufulira Chingola
- 11) Chingola Mara
- 12) Mara Kalilele
- 13) Kalilele Chafukuma
- 14) Chafukuma Solwezi
- 15) Kamaila Chisamba
- 16) Kabwe Chibombo

PATH PROFILE (4/3 RADIUS)

PATH PROFILE (4/3 RADIUS)

PATH PROFILE (4/3 RADIUS)

PHTH PROFILE (4/3 RADIUS)

PATH PROFILE (4/3 RADIUS)

( 4/3 RADIUS )

PATH PROFILE

PATH PROFILE (4/3 RADIUS)