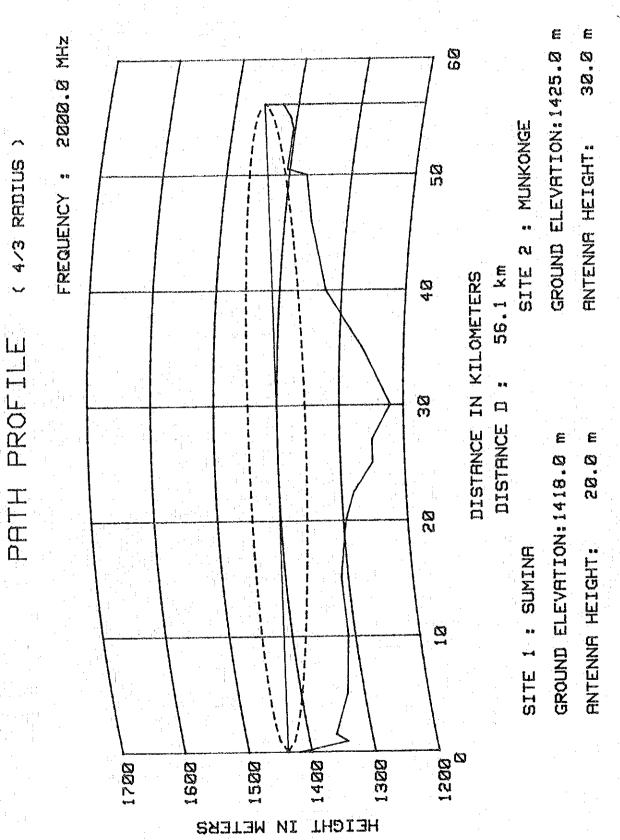

# Kasama-Mansa Route

- 1) Kasama Sumina
- 2) Sumina Munkonge
- 3) Munkonge Musonda
- 4) Musonda Luwingu
- 5) Luwingu Mumba
- 6) Mumba Bululu
- 7) Bululu Yambayamba
- 8) Yambayamba Mansa

PATH PROFILE (4/3 RADIUS)