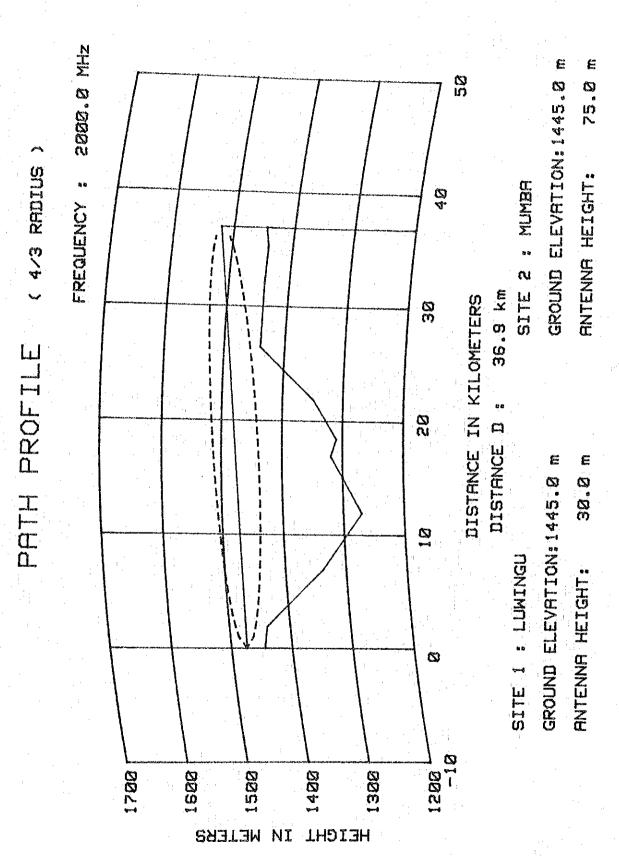

# Kasama-Mansa Route

- 1) Kasama Sumina
- 2) Sumina Munkonge
- 3) Munkonge Musonda
- 4) Musonda Luwingu
- 5) Luwingu Mumba
- 6) Mumba Bululu
- 7) Bululu Yambayamba
- 8) Yambayamba Mansa

PATH PROFILE (4/3 RADIUS)