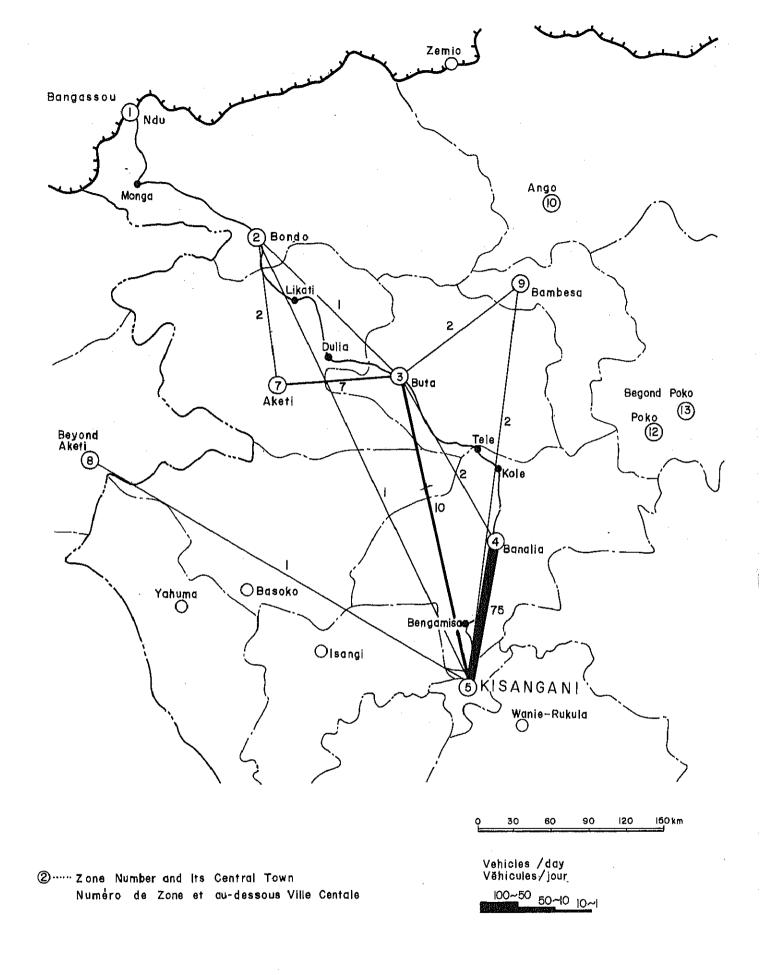

ALTERNATIVE II PHASE I

NET COSTS OF IMPROVEMENT COUTS NETS D'AMELIORATION

DIVISION III

From Banalia To Buta (187.810 km) Unit : Zaire

| ITEM                                                           |                                           | UNIT           | SE<br>TR             | CTION<br>ONÇON | - 8      |                 | SE<br>TR             | CTION<br>ON CON | _                                                | 7            | S E<br>T I           | CTION _<br>RONCON | 6                | Т0                   | TAL              |
|----------------------------------------------------------------|-------------------------------------------|----------------|----------------------|----------------|----------|-----------------|----------------------|-----------------|--------------------------------------------------|--------------|----------------------|-------------------|------------------|----------------------|------------------|
| ARTICLE                                                        | DESCRIPTION                               | UNI TE         | QUANTITY<br>QUANTITE |                |          | COST<br>COÛT    | QUANTITY<br>QUANTITE |                 |                                                  | COST<br>COÛT | QUANTITY<br>QUANTITE |                   | COST<br>COÛT     | QUANTITY<br>QUANTITE | COST<br>COÛT     |
| CLEARING<br>DEBOISEMENT                                        |                                           |                | -                    |                |          | 117,250         |                      |                 |                                                  | 41,570       |                      |                   | 120,750          |                      | 279,570          |
| Clearing<br>Deboisement                                        | Medium Vegetation<br>Végétation moyenne   | m2             | 645,000              | 0.             | 05       | 32,250          | 249,000              | ο.              | 05                                               | 12,450       | 807,000              | 0.05              | 40,350           | 1,701,000            | 85,050           |
| Clearing &<br>Grubbing                                         | Light Vegetation<br>Végétation clairsemée | m <sup>2</sup> | 279,000              | 0.             | 04       | 11,160          | 115,000              | 0.              | 04                                               | 4,600        | 331,000              | 0.04              | 13,240           | 725,000              | 29,000           |
| Deboisement & 1'essouchment                                    | Medium Vegetation<br>Végétation moyenne   | m <sup>2</sup> | 311,000              | 0.             | 28       | 24,880          | 170,000              | 0.              | 08                                               | 13,600       | 469,000              | 0.08              | 37,520           | 950,000              | 76,000           |
| н                                                              | Heavy Vegetation<br>Végétation forte      | m2             | 408,000              | 0.             | 12       | 48,960          | 91,000               | 0.              | 12                                               | 10,920       | 247,000              | 0.12              | 29,640           | 746,000              | 89,520           |
| EARTHWORKS<br>TERRASSEMENTS                                    |                                           |                |                      |                |          | 730,160         |                      |                 |                                                  | 224,750      |                      |                   | 387,445          |                      | ,342,355         |
| Embankment<br>Remblai                                          | Short Haul<br>Transport court             | m <sup>3</sup> | 200,000              | 1.             | 20       | 240,000         | 18,000               | 1.              | 20                                               | 21,600       | 248,000              | 1.20              | 297,600          | 466,000              | 559,200          |
| п                                                              | Long Haul<br>Transport long               | m3             | 103,000              | 4.             | 75       | 489,250         | 78,000               | 2.              | 60                                               | 202,800      | 51,000               | 1.75              | 89,250           | 232,000              | 781,300          |
| Cut<br>Déblai                                                  |                                           | m3             | 2,600                | 0.             | 35       | 910             | 1,000                | 0.              | 35                                               | 350          | 1,700                | 0.35              | 595              | 5,300                | 1,855            |
| Subgrade Replacement<br>Hérisson de replaceme                  | nt                                        | lm             | _                    | _              |          | -               | _                    | _               |                                                  | -            | -                    | -                 | Pa.              | -                    | -                |
| SIDE SLOPES<br>TALUS                                           |                                           |                |                      |                |          | 60,100          |                      |                 |                                                  | 23,000       |                      |                   | 68,700           |                      | 151,800          |
| Slope Shaping<br>Façonnage d'un<br>talus                       | Manual Labor<br>Travail de<br>manoeuvre   | m <sup>2</sup> | 381,000              | 0.             | 10       | 38,100          | 146,000              | 0.              | 10                                               | 14,600       | 428,000              | 0.10              | 42,'800          | 955,000              | 95,500           |
| Grassing<br>Gazonnement                                        |                                           | m <sup>2</sup> | 220,000              | 0.             | 10       | 22,000          | 84,000               | 0.              | 10                                               | 8,400        | 259,000              | 0.10              | 25,900           | 563,000              | 56,300           |
| DRAINAGE<br>DRAINAGE                                           |                                           |                |                      |                |          | 705,386         |                      |                 |                                                  | 215,077      |                      |                   | 626,776          |                      | 1,547,239        |
| Side-ditches<br>Excavation<br>Contre-fossés                    | Laterite<br>Latérite                      | ] m            | 42,600               | 1.             | 50       | 63,900          | 4,700                | 1.              | 59                                               | 7,500        | 67,000               | 1.50              | 100,500          | 114,300              | 171,450          |
| 11                                                             | Silt<br>Limon                             | ] m            | 21,900               | 2.             | 60       | 56,940          | 20,100               | 2.              | 60                                               | 52,260       | 13,700               | 2.60              | 35,620           | 55,700               | 144,820          |
| Side-ditches in<br>Village Area<br>Contre-fossés<br>au village |                                           | 1 m            | 8,700                | 30.            | -        | 261,000         | 3,300                | 28.             | -                                                | 92,400       | 5,500                | 31                | 170,500          | 17,500               | 523,900          |
| Stone-pitched<br>Ditches<br>Fossés maçonne<br>en pierre        |                                           | ] m            | 600                  | 70.            | -        | 42,000          | -                    |                 |                                                  | _            | 300                  | 72                | 21,600           | 900                  | 63,600           |
| Pipe-Culverts<br>Fûts                                          | ø0.6m                                     | ] m            | 7                    | 24.            |          | 168             | -                    |                 |                                                  | _            | _                    | -                 | Pia.             | 7                    | 168              |
| 2 <del>4</del> 4 4 3                                           | ø0.8                                      | l m            | -                    | -              |          | -               | 7                    | 38              | <del>, )</del> -                                 | 266          |                      |                   | _                | 7                    | 266              |
|                                                                | ø1.0                                      | ] m            | 714                  | 87.            |          | 62,118          | 2 38                 | 87              | 1-1                                              | 20,706       |                      |                   | 51,156           | 1,540                | 133,980          |
|                                                                | ø1.2                                      | ] m            | 56                   | 100.           | -        | 5,600           | 28                   | 100             | <del> - </del>                                   | 2,800        | 98                   | 100               | 9,800            | 1.82                 | 18,200           |
|                                                                | ø1.5<br>ø1.8                              | ] m            | 56<br>42             | 190.<br>220.   | [ -      | 10,640          |                      |                 |                                                  |              | 252<br>56            | 190<br>220        | 47,880<br>12,320 | 308<br>98            | 58,520<br>21,560 |
| • •                                                            | ø1.0<br>ø2.0                              | ] m            | 70                   | 250.           |          | 9,240<br>17,500 | 28                   | 250             | <del>                                     </del> | 7,000        | 42                   | 250               | 10,500           |                      |                  |
|                                                                | ø2.5                                      | ] m            | 14                   | 350.           | <u> </u> | 4,900           | 56                   | 350             |                                                  | 19,600       | 14                   | 350               | 4,900            | 84                   |                  |
|                                                                | ø3.0                                      | 1 m            | 28                   | 570.           |          | 15,960          |                      | <u> </u>        | +                                                | -            | 14                   | 570               | 7,980            |                      |                  |
|                                                                | 64.0                                      | ] m            | 84                   | 930.           |          | 78.120          | ,                    |                 | $\Box$                                           |              | 56                   | 930               | 52.080           | 40                   |                  |
|                                                                | ø5.0                                      | 1 m            | . 14                 |                |          | 19.600          |                      |                 | $\prod$                                          | -            | 28                   | 1,400             | 39,200           |                      |                  |