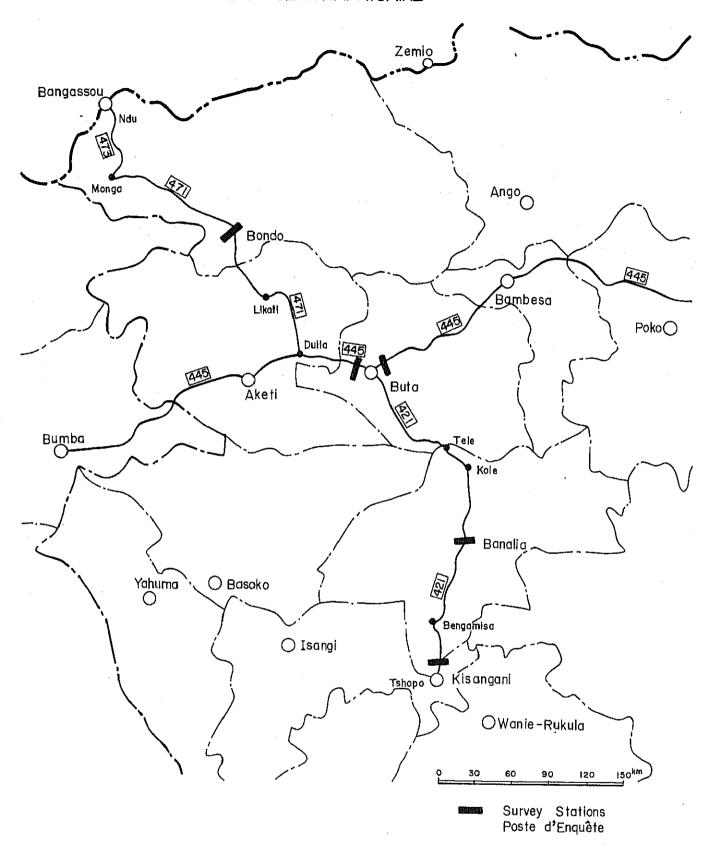

ALTERNATIVE II PHASE I

NET COSTS OF IMPROVEMENT COUTS NETS D'AMELIORATION

DIVISION III

From Banalia To Buta (187.810 km) Unit : Zaire

| ITEM                                                           |                                           | UNIT           | SE<br>TR             | CTION<br>ONÇON | - 8      |                 | SE<br>TR             | CTION<br>ON CON | _                                                | 7            | S E<br>T I           | CTION _<br>RONCON | 6                | Т0                   | TAL              |
|----------------------------------------------------------------|-------------------------------------------|----------------|----------------------|----------------|----------|-----------------|----------------------|-----------------|--------------------------------------------------|--------------|----------------------|-------------------|------------------|----------------------|------------------|
| ARTICLE                                                        | DESCRIPTION                               | UNI TE         | QUANTITY<br>QUANTITE |                |          | COST<br>COÛT    | QUANTITY<br>QUANTITE |                 |                                                  | COST<br>COÛT | QUANTITY<br>QUANTITE |                   | COST<br>COÛT     | QUANTITY<br>QUANTITE | COST<br>COÛT     |
| CLEARING<br>DEBOISEMENT                                        |                                           |                | -                    |                |          | 117,250         |                      |                 |                                                  | 41,570       |                      |                   | 120,750          |                      | 279,570          |
| Clearing<br>Deboisement                                        | Medium Vegetation<br>Végétation moyenne   | m2             | 645,000              | 0.             | 05       | 32,250          | 249,000              | ο.              | 05                                               | 12,450       | 807,000              | 0.05              | 40,350           | 1,701,000            | 85,050           |
| Clearing &<br>Grubbing                                         | Light Vegetation<br>Végétation clairsemée | m <sup>2</sup> | 279,000              | 0.             | 04       | 11,160          | 115,000              | 0.              | 04                                               | 4,600        | 331,000              | 0.04              | 13,240           | 725,000              | 29,000           |
| Deboisement & 1'essouchment                                    | Medium Vegetation<br>Végétation moyenne   | m <sup>2</sup> | 311,000              | 0.             | 28       | 24,880          | 170,000              | 0.              | 08                                               | 13,600       | 469,000              | 0.08              | 37,520           | 950,000              | 76,000           |
| н                                                              | Heavy Vegetation<br>Végétation forte      | m2             | 408,000              | 0.             | 12       | 48,960          | 91,000               | 0.              | 12                                               | 10,920       | 247,000              | 0.12              | 29,640           | 746,000              | 89,520           |
| EARTHWORKS<br>TERRASSEMENTS                                    |                                           |                |                      |                |          | 730,160         |                      |                 |                                                  | 224,750      |                      |                   | 387,445          |                      | ,342,355         |
| Embankment<br>Remblai                                          | Short Haul<br>Transport court             | m <sup>3</sup> | 200,000              | 1.             | 20       | 240,000         | 18,000               | 1.              | 20                                               | 21,600       | 248,000              | 1.20              | 297,600          | 466,000              | 559,200          |
| п                                                              | Long Haul<br>Transport long               | m3             | 103,000              | 4.             | 75       | 489,250         | 78,000               | 2.              | 60                                               | 202,800      | 51,000               | 1.75              | 89,250           | 232,000              | 781,300          |
| Cut<br>Déblai                                                  |                                           | m3             | 2,600                | 0.             | 35       | 910             | 1,000                | 0.              | 35                                               | 350          | 1,700                | 0.35              | 595              | 5,300                | 1,855            |
| Subgrade Replacement<br>Hérisson de replaceme                  | nt                                        | lm             | _                    | _              |          | -               | _                    | _               |                                                  | -            | -                    | -                 | Pa.              | -                    | -                |
| SIDE SLOPES<br>TALUS                                           |                                           |                |                      |                |          | 60,100          |                      |                 |                                                  | 23,000       |                      |                   | 68,700           |                      | 151,800          |
| Slope Shaping<br>Façonnage d'un<br>talus                       | Manual Labor<br>Travail de<br>manoeuvre   | m <sup>2</sup> | 381,000              | 0.             | 10       | 38,100          | 146,000              | 0.              | 10                                               | 14,600       | 428,000              | 0.10              | 42,'800          | 955,000              | 95,500           |
| Grassing<br>Gazonnement                                        |                                           | m <sup>2</sup> | 220,000              | 0.             | 10       | 22,000          | 84,000               | 0.              | 10                                               | 8,400        | 259,000              | 0.10              | 25,900           | 563,000              | 56,300           |
| DRAINAGE<br>DRAINAGE                                           |                                           |                |                      |                |          | 705,386         |                      |                 |                                                  | 215,077      |                      |                   | 626,776          |                      | 1,547,239        |
| Side-ditches<br>Excavation<br>Contre-fossés                    | Laterite<br>Latérite                      | ] m            | 42,600               | 1.             | 50       | 63,900          | 4,700                | 1.              | 59                                               | 7,500        | 67,000               | 1.50              | 100,500          | 114,300              | 171,450          |
| 11                                                             | Silt<br>Limon                             | ] m            | 21,900               | 2.             | 60       | 56,940          | 20,100               | 2.              | 60                                               | 52,260       | 13,700               | 2.60              | 35,620           | 55,700               | 144,820          |
| Side-ditches in<br>Village Area<br>Contre-fossés<br>au village |                                           | 1 m            | 8,700                | 30.            | -        | 261,000         | 3,300                | 28.             | -                                                | 92,400       | 5,500                | 31                | 170,500          | 17,500               | 523,900          |
| Stone-pitched<br>Ditches<br>Fossés maçonne<br>en pierre        |                                           | ] m            | 600                  | 70.            | -        | 42,000          | -                    |                 |                                                  | _            | 300                  | 72                | 21,600           | 900                  | 63,600           |
| Pipe-Culverts<br>Fûts                                          | ø0.6m                                     | ] m            | 7                    | 24.            |          | 168             | -                    |                 |                                                  | _            | _                    | -                 | Pia.             | 7                    | 168              |
| 2 <del>4</del> 4 4 3                                           | ø0.8                                      | l m            | -                    | -              |          | -               | 7                    | 38              | <del>, )</del> -                                 | 266          |                      |                   | _                | 7                    | 266              |
|                                                                | ø1.0                                      | ] m            | 714                  | 87.            |          | 62,118          | 2 38                 | 87              | 1-1                                              | 20,706       |                      |                   | 51,156           | 1,540                | 133,980          |
|                                                                | ø1.2                                      | ] m            | 56                   | 100.           | -        | 5,600           | 28                   | 100             | <del> - </del>                                   | 2,800        | 98                   | 100               | 9,800            | 1.82                 | 18,200           |
|                                                                | ø1.5<br>ø1.8                              | ] m            | 56<br>42             | 190.<br>220.   | [ -      | 10,640          |                      |                 |                                                  |              | 252<br>56            | 190<br>220        | 47,880<br>12,320 | 308<br>98            | 58,520<br>21,560 |
| • •                                                            | ø1.0<br>ø2.0                              | ] m            | 70                   | 250.           |          | 9,240<br>17,500 | 28                   | 250             | <del>                                     </del> | 7,000        | 42                   | 250               | 10,500           |                      |                  |
|                                                                | ø2.5                                      | ] m            | 14                   | 350.           | <u> </u> | 4,900           | 56                   | 350             |                                                  | 19,600       | 14                   | 350               | 4,900            | 84                   |                  |
|                                                                | ø3.0                                      | 1 m            | 28                   | 570.           |          | 15,960          |                      | <u> </u>        | +                                                | -            | 14                   | 570               | 7,980            |                      |                  |
|                                                                | 64.0                                      | ] m            | 84                   | 930.           |          | 78.120          | ,                    |                 | $\Box$                                           |              | 56                   | 930               | 52.080           | 40                   |                  |
|                                                                | ø5.0                                      | 1 m            | . 14                 |                |          | 19.600          |                      |                 | $\prod$                                          | -            | 28                   | 1,400             | 39,200           |                      |                  |