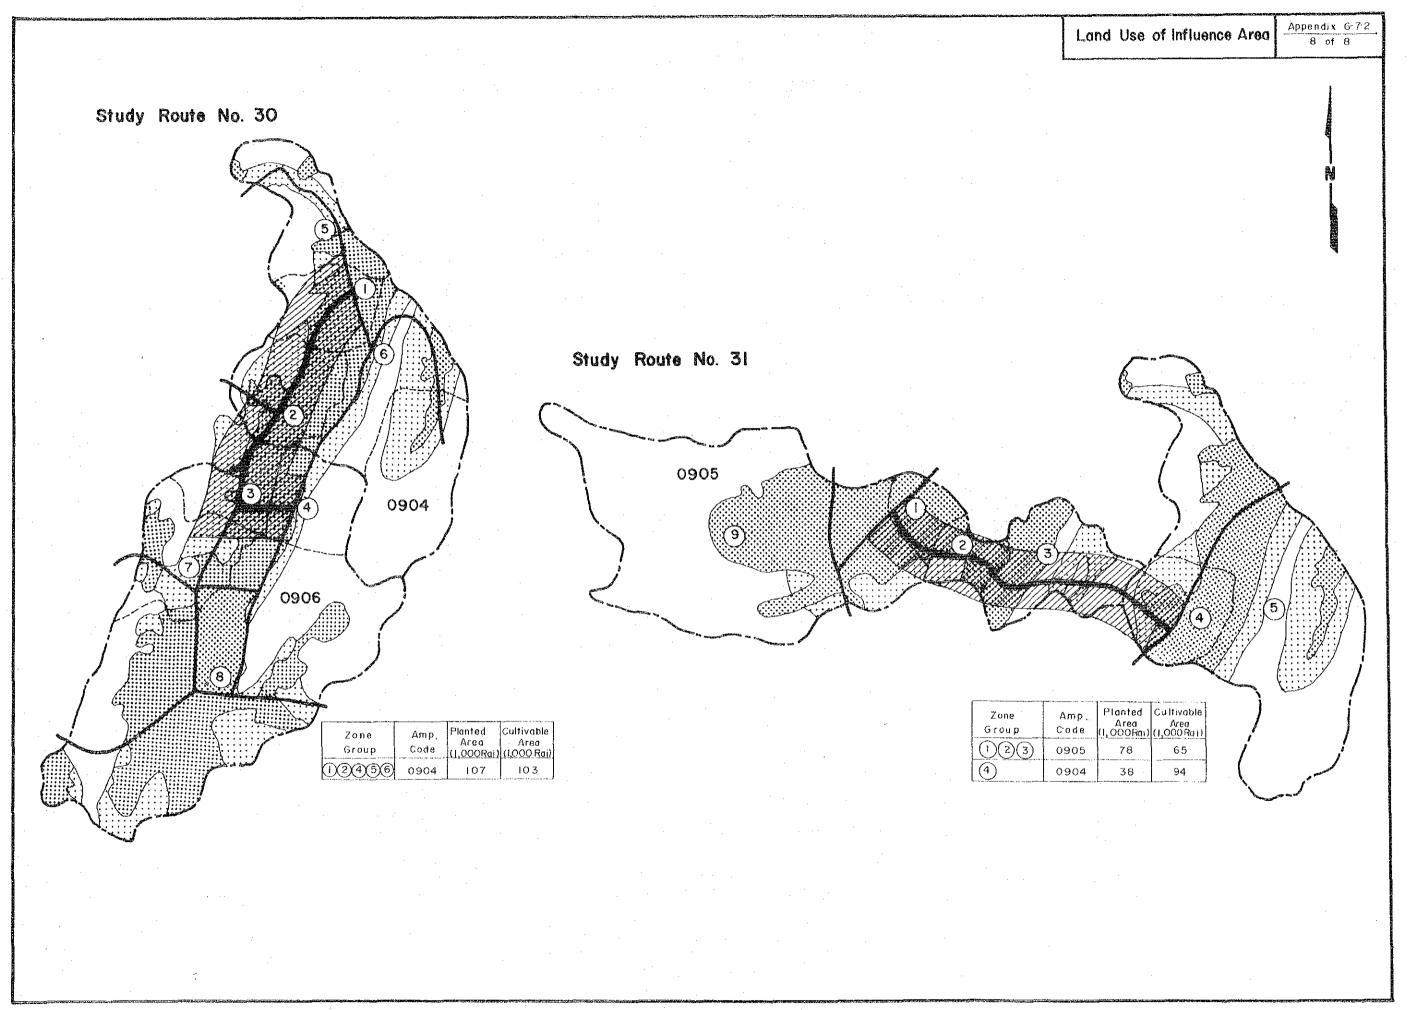

Appendix 6-5-1 delta-L VALUES BY ROAD LINK

| Chudo Dav                      |       |                        |        | <u> </u>    | 1     |              | and the same of th |                  | 2      |                  |                          |        |       | 3                  |       | · .           | <del></del> | 4              | · .·       |                  | <del></del> | <b>Eq.</b> (11) | 5                       | And a special control of the state of the st |             |
|--------------------------------|-------|------------------------|--------|-------------|-------|--------------|--------------------------------------------------------------------------------------------------------------------------------------------------------------------------------------------------------------------------------------------------------------------------------------------------------------------------------------------------------------------------------------------------------------------------------------------------------------------------------------------------------------------------------------------------------------------------------------------------------------------------------------------------------------------------------------------------------------------------------------------------------------------------------------------------------------------------------------------------------------------------------------------------------------------------------------------------------------------------------------------------------------------------------------------------------------------------------------------------------------------------------------------------------------------------------------------------------------------------------------------------------------------------------------------------------------------------------------------------------------------------------------------------------------------------------------------------------------------------------------------------------------------------------------------------------------------------------------------------------------------------------------------------------------------------------------------------------------------------------------------------------------------------------------------------------------------------------------------------------------------------------------------------------------------------------------------------------------------------------------------------------------------------------------------------------------------------------------------------------------------------------|------------------|--------|------------------|--------------------------|--------|-------|--------------------|-------|---------------|-------------|----------------|------------|------------------|-------------|-----------------|-------------------------|--------------------------------------------------------------------------------------------------------------------------------------------------------------------------------------------------------------------------------------------------------------------------------------------------------------------------------------------------------------------------------------------------------------------------------------------------------------------------------------------------------------------------------------------------------------------------------------------------------------------------------------------------------------------------------------------------------------------------------------------------------------------------------------------------------------------------------------------------------------------------------------------------------------------------------------------------------------------------------------------------------------------------------------------------------------------------------------------------------------------------------------------------------------------------------------------------------------------------------------------------------------------------------------------------------------------------------------------------------------------------------------------------------------------------------------------------------------------------------------------------------------------------------------------------------------------------------------------------------------------------------------------------------------------------------------------------------------------------------------------------------------------------------------------------------------------------------------------------------------------------------------------------------------------------------------------------------------------------------------------------------------------------------------------------------------------------------------------------------------------------------|-------------|
| Study Rou<br>/1 L<br>Road Link | ength |                        |        | .V.<br>L+ΔL |       | H.V.<br>L+∆L | L                                                                                                                                                                                                                                                                                                                                                                                                                                                                                                                                                                                                                                                                                                                                                                                                                                                                                                                                                                                                                                                                                                                                                                                                                                                                                                                                                                                                                                                                                                                                                                                                                                                                                                                                                                                                                                                                                                                                                                                                                                                                                                                              | L.V              |        | Η.<br><u>Δ</u> L | <u>ν.</u><br><u>L+ΛL</u> | L      | ΔL    | .V.<br><u>L+ΔL</u> |       | Ι. <b>Υ</b> . | L           | L.V.           | <u>+ΔL</u> | <u>Η.</u> Δ Ι.   |             | Τ.              | L.V.<br>Δι <u>L</u> +ΔL | Η.V<br>ΔΙ.                                                                                                                                                                                                                                                                                                                                                                                                                                                                                                                                                                                                                                                                                                                                                                                                                                                                                                                                                                                                                                                                                                                                                                                                                                                                                                                                                                                                                                                                                                                                                                                                                                                                                                                                                                                                                                                                                                                                                                                                                                                                                                                     | <u>L+ΔL</u> |
| Project                        |       | 7.0                    | 2.5    | 9.5         |       | 11.1         | 12.2                                                                                                                                                                                                                                                                                                                                                                                                                                                                                                                                                                                                                                                                                                                                                                                                                                                                                                                                                                                                                                                                                                                                                                                                                                                                                                                                                                                                                                                                                                                                                                                                                                                                                                                                                                                                                                                                                                                                                                                                                                                                                                                           | 4.0              | 16.2   | 6.7              | 18.9                     | 10.3   | 3,2   | 13,5               | 5.3   | 15.6          | 17.0        | 5.1.2          | 2.1        | 8.5              | 25.5        | . 5.0           | 1.6 6.6                 | 2.6                                                                                                                                                                                                                                                                                                                                                                                                                                                                                                                                                                                                                                                                                                                                                                                                                                                                                                                                                                                                                                                                                                                                                                                                                                                                                                                                                                                                                                                                                                                                                                                                                                                                                                                                                                                                                                                                                                                                                                                                                                                                                                                            | 7.6         |
| Road<br>Links                  | 1     |                        | )(1.6) | (8.6)       | (2,3) | (9.3)        | (12.2)                                                                                                                                                                                                                                                                                                                                                                                                                                                                                                                                                                                                                                                                                                                                                                                                                                                                                                                                                                                                                                                                                                                                                                                                                                                                                                                                                                                                                                                                                                                                                                                                                                                                                                                                                                                                                                                                                                                                                                                                                                                                                                                         | (2,5)            | (14.7) | (3.8)            | (16.0)                   | (10.3) | (2,2) | (12.5)             | (3.2) | (13.5)        | (17.0)      | (3.4) (2       | 0.4)       | (5.1)            | (22.1)      |                 | (1.1) (6.1)             |                                                                                                                                                                                                                                                                                                                                                                                                                                                                                                                                                                                                                                                                                                                                                                                                                                                                                                                                                                                                                                                                                                                                                                                                                                                                                                                                                                                                                                                                                                                                                                                                                                                                                                                                                                                                                                                                                                                                                                                                                                                                                                                                | 11          |
|                                | 2     | 6.0<br>{ /2            | 1.8    | 7.8         | 3.0   | 9.0          | 8.0                                                                                                                                                                                                                                                                                                                                                                                                                                                                                                                                                                                                                                                                                                                                                                                                                                                                                                                                                                                                                                                                                                                                                                                                                                                                                                                                                                                                                                                                                                                                                                                                                                                                                                                                                                                                                                                                                                                                                                                                                                                                                                                            | 2.4              | 10.4   |                  | 12.0                     | 19.7   |       | 25.6               |       | 29.6          | 8.0         | 2.4 1          | .0.4       |                  | 12.0        |                 | 5.3 15.8                |                                                                                                                                                                                                                                                                                                                                                                                                                                                                                                                                                                                                                                                                                                                                                                                                                                                                                                                                                                                                                                                                                                                                                                                                                                                                                                                                                                                                                                                                                                                                                                                                                                                                                                                                                                                                                                                                                                                                                                                                                                                                                                                                |             |
|                                |       |                        |        |             |       | (7.8)        | (8.0)                                                                                                                                                                                                                                                                                                                                                                                                                                                                                                                                                                                                                                                                                                                                                                                                                                                                                                                                                                                                                                                                                                                                                                                                                                                                                                                                                                                                                                                                                                                                                                                                                                                                                                                                                                                                                                                                                                                                                                                                                                                                                                                          | •                | (9.6)  |                  |                          | (19.7) |       |                    |       |               |             | (1.6)(         |            | 1.5              |             |                 | (2.1)(12.6)<br>3.6 10.6 |                                                                                                                                                                                                                                                                                                                                                                                                                                                                                                                                                                                                                                                                                                                                                                                                                                                                                                                                                                                                                                                                                                                                                                                                                                                                                                                                                                                                                                                                                                                                                                                                                                                                                                                                                                                                                                                                                                                                                                                                                                                                                                                                |             |
|                                | 3     | 20.3<br>{ /2<br>(20.3) |        | 26.5        |       | -            | 7.7                                                                                                                                                                                                                                                                                                                                                                                                                                                                                                                                                                                                                                                                                                                                                                                                                                                                                                                                                                                                                                                                                                                                                                                                                                                                                                                                                                                                                                                                                                                                                                                                                                                                                                                                                                                                                                                                                                                                                                                                                                                                                                                            |                  | 10.2   |                  | 11.8                     | 8.8    |       | 11.5               |       | 13.3          | 7.0         | 2.2            | 9.2        | 3.6              |             |                 | (1.5) (8.5              |                                                                                                                                                                                                                                                                                                                                                                                                                                                                                                                                                                                                                                                                                                                                                                                                                                                                                                                                                                                                                                                                                                                                                                                                                                                                                                                                                                                                                                                                                                                                                                                                                                                                                                                                                                                                                                                                                                                                                                                                                                                                                                                                |             |
|                                |       | (20.3)                 | (4.2)  | (24.5)      | (0.2) | (20.3)       | (/•//                                                                                                                                                                                                                                                                                                                                                                                                                                                                                                                                                                                                                                                                                                                                                                                                                                                                                                                                                                                                                                                                                                                                                                                                                                                                                                                                                                                                                                                                                                                                                                                                                                                                                                                                                                                                                                                                                                                                                                                                                                                                                                                          | (3.0 %)          | (3.4)  | (2,5)            | (10.2)                   | 7.7    |       | 10.1               |       | 11.7          | ( ,, )      | (2007)         |            | <b>,</b> _ • _ • | **          |                 |                         |                                                                                                                                                                                                                                                                                                                                                                                                                                                                                                                                                                                                                                                                                                                                                                                                                                                                                                                                                                                                                                                                                                                                                                                                                                                                                                                                                                                                                                                                                                                                                                                                                                                                                                                                                                                                                                                                                                                                                                                                                                                                                                                                |             |
|                                | 4     | (                      |        |             |       |              |                                                                                                                                                                                                                                                                                                                                                                                                                                                                                                                                                                                                                                                                                                                                                                                                                                                                                                                                                                                                                                                                                                                                                                                                                                                                                                                                                                                                                                                                                                                                                                                                                                                                                                                                                                                                                                                                                                                                                                                                                                                                                                                                |                  |        |                  |                          | /2     | :     | (9.3)              |       |               | •           |                |            |                  | : :         |                 |                         |                                                                                                                                                                                                                                                                                                                                                                                                                                                                                                                                                                                                                                                                                                                                                                                                                                                                                                                                                                                                                                                                                                                                                                                                                                                                                                                                                                                                                                                                                                                                                                                                                                                                                                                                                                                                                                                                                                                                                                                                                                                                                                                                |             |
| Other                          | 11    | 13.5                   | 0.1    | 13.6        | 0.1   | 13.6         | 28.2                                                                                                                                                                                                                                                                                                                                                                                                                                                                                                                                                                                                                                                                                                                                                                                                                                                                                                                                                                                                                                                                                                                                                                                                                                                                                                                                                                                                                                                                                                                                                                                                                                                                                                                                                                                                                                                                                                                                                                                                                                                                                                                           |                  | 28.2   | <u> </u>         | 28.2                     | 39.0   | 0.1   | 39.1               | 0.1   | 39.0          | 32.0        | 6.6            | 38.6       | 9.8              | 41.8        | 5.0             | 1.1 6.1                 | 1,6                                                                                                                                                                                                                                                                                                                                                                                                                                                                                                                                                                                                                                                                                                                                                                                                                                                                                                                                                                                                                                                                                                                                                                                                                                                                                                                                                                                                                                                                                                                                                                                                                                                                                                                                                                                                                                                                                                                                                                                                                                                                                                                            | 6.6         |
| Roads                          | 12    | 27.9                   | 8.6    |             |       |              | 39.0                                                                                                                                                                                                                                                                                                                                                                                                                                                                                                                                                                                                                                                                                                                                                                                                                                                                                                                                                                                                                                                                                                                                                                                                                                                                                                                                                                                                                                                                                                                                                                                                                                                                                                                                                                                                                                                                                                                                                                                                                                                                                                                           | 0.1              |        |                  | 39.1                     | 21.3   |       | 21.3               | -     | 21.3          | 38.3        | 7.9            | 46.2       | 11.7             | 50.0        | 19.0            | 5.9 24.9                | 9.7                                                                                                                                                                                                                                                                                                                                                                                                                                                                                                                                                                                                                                                                                                                                                                                                                                                                                                                                                                                                                                                                                                                                                                                                                                                                                                                                                                                                                                                                                                                                                                                                                                                                                                                                                                                                                                                                                                                                                                                                                                                                                                                            | 28.7        |
|                                | 13    | 41.6                   | 8.4    | 50.0        | 12.6  | 54.2         | 38.8                                                                                                                                                                                                                                                                                                                                                                                                                                                                                                                                                                                                                                                                                                                                                                                                                                                                                                                                                                                                                                                                                                                                                                                                                                                                                                                                                                                                                                                                                                                                                                                                                                                                                                                                                                                                                                                                                                                                                                                                                                                                                                                           | 11.8             | 50.6   | 19.6             | 58.4                     | 2.5    |       | 2.5                | · -   | 2.5           | 44.1        | 8.9            | 53.0       | 13.3             | 57.4        | 28.0            | 5.8 33.8                | 8.6                                                                                                                                                                                                                                                                                                                                                                                                                                                                                                                                                                                                                                                                                                                                                                                                                                                                                                                                                                                                                                                                                                                                                                                                                                                                                                                                                                                                                                                                                                                                                                                                                                                                                                                                                                                                                                                                                                                                                                                                                                                                                                                            | 36.6        |
|                                | 14    | 6.0                    | 1.2    | 7.2         | 1.8   | 7.8          | 32.0                                                                                                                                                                                                                                                                                                                                                                                                                                                                                                                                                                                                                                                                                                                                                                                                                                                                                                                                                                                                                                                                                                                                                                                                                                                                                                                                                                                                                                                                                                                                                                                                                                                                                                                                                                                                                                                                                                                                                                                                                                                                                                                           | 9 <sub>*</sub> 8 | 41.8   | 16.2             | 48.2                     | 41.6   | 8.4   | 50.0               | 12.6  | 54.2          | 6.0         | 1,2            | 7.2        | 1.8              | 7.8         | 20.0            | - 20.0                  |                                                                                                                                                                                                                                                                                                                                                                                                                                                                                                                                                                                                                                                                                                                                                                                                                                                                                                                                                                                                                                                                                                                                                                                                                                                                                                                                                                                                                                                                                                                                                                                                                                                                                                                                                                                                                                                                                                                                                                                                                                                                                                                                | 20.0        |
|                                | 15    | 11.3                   | 2.3    | 13.6        | 3.4   | 14.7         | 21.3                                                                                                                                                                                                                                                                                                                                                                                                                                                                                                                                                                                                                                                                                                                                                                                                                                                                                                                                                                                                                                                                                                                                                                                                                                                                                                                                                                                                                                                                                                                                                                                                                                                                                                                                                                                                                                                                                                                                                                                                                                                                                                                           | -                | 21.3   |                  | 21.3                     | 6.0    | 1.2   | 7.2                | 1.8   | 7.8           | 7.6         | 1.6            | 9.2        | 2.4              | 10.0        | 32.0            | 6.6 38.6                | 9.8                                                                                                                                                                                                                                                                                                                                                                                                                                                                                                                                                                                                                                                                                                                                                                                                                                                                                                                                                                                                                                                                                                                                                                                                                                                                                                                                                                                                                                                                                                                                                                                                                                                                                                                                                                                                                                                                                                                                                                                                                                                                                                                            | 41.8        |
|                                | 16    | 17.5                   | -      | 17.5        |       | 17.5         | 2.5                                                                                                                                                                                                                                                                                                                                                                                                                                                                                                                                                                                                                                                                                                                                                                                                                                                                                                                                                                                                                                                                                                                                                                                                                                                                                                                                                                                                                                                                                                                                                                                                                                                                                                                                                                                                                                                                                                                                                                                                                                                                                                                            | · <b>-</b>       | 2.5    | . =              | 2.5                      | 11.3   | 2.3   | 13.6               | 3.4   | 14.7          | 15.8        | 3.4            | 19.2       | 4.9              | 20.7        | 13.0            | 2.7 15.7                |                                                                                                                                                                                                                                                                                                                                                                                                                                                                                                                                                                                                                                                                                                                                                                                                                                                                                                                                                                                                                                                                                                                                                                                                                                                                                                                                                                                                                                                                                                                                                                                                                                                                                                                                                                                                                                                                                                                                                                                                                                                                                                                                | 17.C        |
|                                | 17    | 9,5                    | 2.0    | 11.5        | 3.0   | 12.5         | 20.0                                                                                                                                                                                                                                                                                                                                                                                                                                                                                                                                                                                                                                                                                                                                                                                                                                                                                                                                                                                                                                                                                                                                                                                                                                                                                                                                                                                                                                                                                                                                                                                                                                                                                                                                                                                                                                                                                                                                                                                                                                                                                                                           | 4.1              | 24.1   | 6.1              | 26.1                     | 9.5    | 2.0   | 11.5               | 3.0   | 12.5          | 6.8         | <del>-</del> : | 6.8        |                  | 6.8         | 19.3            | •                       |                                                                                                                                                                                                                                                                                                                                                                                                                                                                                                                                                                                                                                                                                                                                                                                                                                                                                                                                                                                                                                                                                                                                                                                                                                                                                                                                                                                                                                                                                                                                                                                                                                                                                                                                                                                                                                                                                                                                                                                                                                                                                                                                |             |
|                                | 18    |                        | -      |             |       |              | 21.6                                                                                                                                                                                                                                                                                                                                                                                                                                                                                                                                                                                                                                                                                                                                                                                                                                                                                                                                                                                                                                                                                                                                                                                                                                                                                                                                                                                                                                                                                                                                                                                                                                                                                                                                                                                                                                                                                                                                                                                                                                                                                                                           |                  |        |                  |                          | 31.0   | ÷     |                    |       |               | 7.8         | ÷              | 7.8        |                  | 7.8         | 1.0             | - 1.0                   | •                                                                                                                                                                                                                                                                                                                                                                                                                                                                                                                                                                                                                                                                                                                                                                                                                                                                                                                                                                                                                                                                                                                                                                                                                                                                                                                                                                                                                                                                                                                                                                                                                                                                                                                                                                                                                                                                                                                                                                                                                                                                                                                              | 1.0         |
|                                | 19    | •                      | -      |             |       |              | 6.0                                                                                                                                                                                                                                                                                                                                                                                                                                                                                                                                                                                                                                                                                                                                                                                                                                                                                                                                                                                                                                                                                                                                                                                                                                                                                                                                                                                                                                                                                                                                                                                                                                                                                                                                                                                                                                                                                                                                                                                                                                                                                                                            |                  |        |                  |                          |        |       |                    |       |               |             | 0.9<br>-       |            |                  |             |                 | 3.5 20.5<br>5.6 33.6    |                                                                                                                                                                                                                                                                                                                                                                                                                                                                                                                                                                                                                                                                                                                                                                                                                                                                                                                                                                                                                                                                                                                                                                                                                                                                                                                                                                                                                                                                                                                                                                                                                                                                                                                                                                                                                                                                                                                                                                                                                                                                                                                                |             |
|                                | 20    |                        |        |             |       |              | 11.3<br>9.5                                                                                                                                                                                                                                                                                                                                                                                                                                                                                                                                                                                                                                                                                                                                                                                                                                                                                                                                                                                                                                                                                                                                                                                                                                                                                                                                                                                                                                                                                                                                                                                                                                                                                                                                                                                                                                                                                                                                                                                                                                                                                                                    |                  |        |                  |                          |        |       | -                  |       |               |             |                |            |                  |             |                 | 6.3 37.                 | •                                                                                                                                                                                                                                                                                                                                                                                                                                                                                                                                                                                                                                                                                                                                                                                                                                                                                                                                                                                                                                                                                                                                                                                                                                                                                                                                                                                                                                                                                                                                                                                                                                                                                                                                                                                                                                                                                                                                                                                                                                                                                                                              |             |
|                                | 22    |                        |        |             |       |              | 31.0                                                                                                                                                                                                                                                                                                                                                                                                                                                                                                                                                                                                                                                                                                                                                                                                                                                                                                                                                                                                                                                                                                                                                                                                                                                                                                                                                                                                                                                                                                                                                                                                                                                                                                                                                                                                                                                                                                                                                                                                                                                                                                                           |                  |        |                  |                          |        |       |                    |       | ـ ۵۰۰۵        |             |                |            |                  |             |                 | 2.6 11.3                |                                                                                                                                                                                                                                                                                                                                                                                                                                                                                                                                                                                                                                                                                                                                                                                                                                                                                                                                                                                                                                                                                                                                                                                                                                                                                                                                                                                                                                                                                                                                                                                                                                                                                                                                                                                                                                                                                                                                                                                                                                                                                                                                |             |
|                                | 23    |                        |        |             |       |              | 33.3                                                                                                                                                                                                                                                                                                                                                                                                                                                                                                                                                                                                                                                                                                                                                                                                                                                                                                                                                                                                                                                                                                                                                                                                                                                                                                                                                                                                                                                                                                                                                                                                                                                                                                                                                                                                                                                                                                                                                                                                                                                                                                                           |                  |        |                  |                          |        |       |                    |       |               |             |                |            |                  |             |                 | 5.1 29.                 |                                                                                                                                                                                                                                                                                                                                                                                                                                                                                                                                                                                                                                                                                                                                                                                                                                                                                                                                                                                                                                                                                                                                                                                                                                                                                                                                                                                                                                                                                                                                                                                                                                                                                                                                                                                                                                                                                                                                                                                                                                                                                                                                |             |
|                                | 24    |                        |        |             |       |              |                                                                                                                                                                                                                                                                                                                                                                                                                                                                                                                                                                                                                                                                                                                                                                                                                                                                                                                                                                                                                                                                                                                                                                                                                                                                                                                                                                                                                                                                                                                                                                                                                                                                                                                                                                                                                                                                                                                                                                                                                                                                                                                                |                  |        |                  |                          |        |       |                    | •     | . •           | 31.0        | 0.1            | 31.1       | 0.1              | 31.1        | 22.6            | 11.5 34.                | 1 22.8                                                                                                                                                                                                                                                                                                                                                                                                                                                                                                                                                                                                                                                                                                                                                                                                                                                                                                                                                                                                                                                                                                                                                                                                                                                                                                                                                                                                                                                                                                                                                                                                                                                                                                                                                                                                                                                                                                                                                                                                                                                                                                                         | 45.4        |
|                                | 25    |                        |        |             |       |              |                                                                                                                                                                                                                                                                                                                                                                                                                                                                                                                                                                                                                                                                                                                                                                                                                                                                                                                                                                                                                                                                                                                                                                                                                                                                                                                                                                                                                                                                                                                                                                                                                                                                                                                                                                                                                                                                                                                                                                                                                                                                                                                                | •                |        |                  |                          |        |       |                    |       |               | 27.9        | 8.6            | 36.5       | 14.2             | 42.1        | 15.0            | 4.7 19.                 | 7 7.7                                                                                                                                                                                                                                                                                                                                                                                                                                                                                                                                                                                                                                                                                                                                                                                                                                                                                                                                                                                                                                                                                                                                                                                                                                                                                                                                                                                                                                                                                                                                                                                                                                                                                                                                                                                                                                                                                                                                                                                                                                                                                                                          | 22.         |
|                                | 26    |                        |        |             |       |              |                                                                                                                                                                                                                                                                                                                                                                                                                                                                                                                                                                                                                                                                                                                                                                                                                                                                                                                                                                                                                                                                                                                                                                                                                                                                                                                                                                                                                                                                                                                                                                                                                                                                                                                                                                                                                                                                                                                                                                                                                                                                                                                                |                  |        |                  |                          |        |       |                    |       |               | * .         |                | ~          |                  |             | 23.5            | 4.8 28.                 | 3 7.2                                                                                                                                                                                                                                                                                                                                                                                                                                                                                                                                                                                                                                                                                                                                                                                                                                                                                                                                                                                                                                                                                                                                                                                                                                                                                                                                                                                                                                                                                                                                                                                                                                                                                                                                                                                                                                                                                                                                                                                                                                                                                                                          | 30.         |