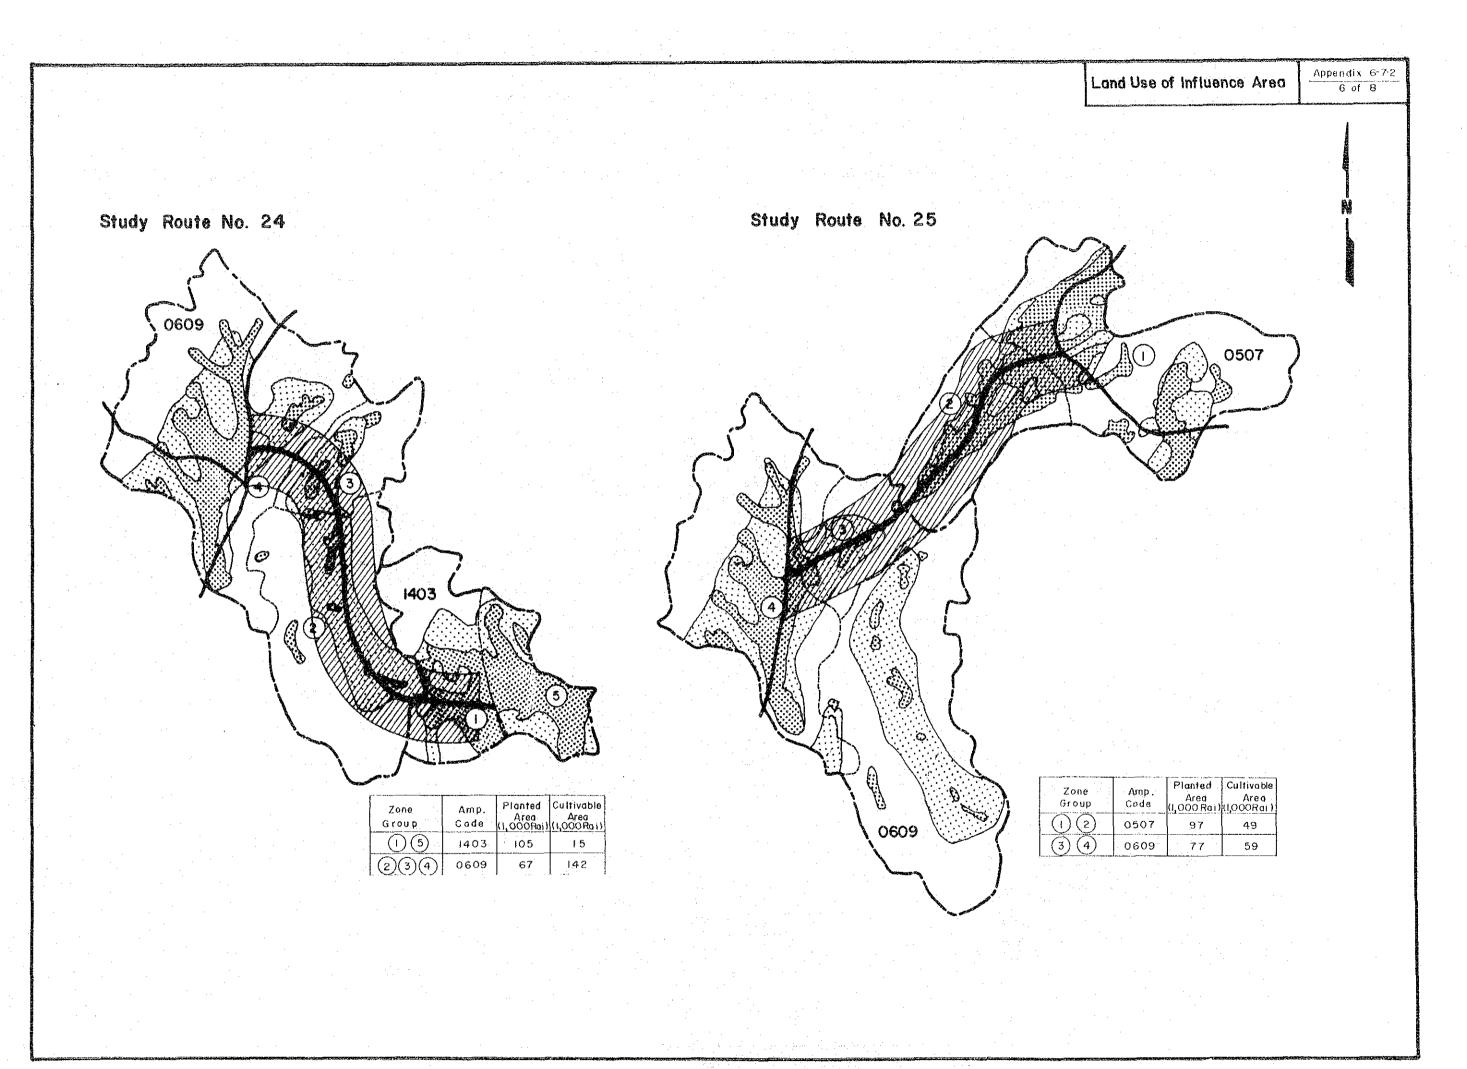

Appendix 6-5-1 delta-L VALUES BY ROAD LINK

| Chudo Dav                      |       |                        |        | <u> </u>    | 1     |              | and the same of th |                  | 2      |                  |                          |        |       | 3                  |       | · .           | <del></del> | 4              | · .·       |                  | <del></del> | <b>Eq.</b> (11) | 5                       | And a special control of the state of the st |             |
|--------------------------------|-------|------------------------|--------|-------------|-------|--------------|--------------------------------------------------------------------------------------------------------------------------------------------------------------------------------------------------------------------------------------------------------------------------------------------------------------------------------------------------------------------------------------------------------------------------------------------------------------------------------------------------------------------------------------------------------------------------------------------------------------------------------------------------------------------------------------------------------------------------------------------------------------------------------------------------------------------------------------------------------------------------------------------------------------------------------------------------------------------------------------------------------------------------------------------------------------------------------------------------------------------------------------------------------------------------------------------------------------------------------------------------------------------------------------------------------------------------------------------------------------------------------------------------------------------------------------------------------------------------------------------------------------------------------------------------------------------------------------------------------------------------------------------------------------------------------------------------------------------------------------------------------------------------------------------------------------------------------------------------------------------------------------------------------------------------------------------------------------------------------------------------------------------------------------------------------------------------------------------------------------------------------|------------------|--------|------------------|--------------------------|--------|-------|--------------------|-------|---------------|-------------|----------------|------------|------------------|-------------|-----------------|-------------------------|--------------------------------------------------------------------------------------------------------------------------------------------------------------------------------------------------------------------------------------------------------------------------------------------------------------------------------------------------------------------------------------------------------------------------------------------------------------------------------------------------------------------------------------------------------------------------------------------------------------------------------------------------------------------------------------------------------------------------------------------------------------------------------------------------------------------------------------------------------------------------------------------------------------------------------------------------------------------------------------------------------------------------------------------------------------------------------------------------------------------------------------------------------------------------------------------------------------------------------------------------------------------------------------------------------------------------------------------------------------------------------------------------------------------------------------------------------------------------------------------------------------------------------------------------------------------------------------------------------------------------------------------------------------------------------------------------------------------------------------------------------------------------------------------------------------------------------------------------------------------------------------------------------------------------------------------------------------------------------------------------------------------------------------------------------------------------------------------------------------------------------|-------------|
| Study Rou<br>/1 L<br>Road Link | ength |                        |        | .V.<br>L+ΔL |       | H.V.<br>L+∆L | L                                                                                                                                                                                                                                                                                                                                                                                                                                                                                                                                                                                                                                                                                                                                                                                                                                                                                                                                                                                                                                                                                                                                                                                                                                                                                                                                                                                                                                                                                                                                                                                                                                                                                                                                                                                                                                                                                                                                                                                                                                                                                                                              | L.V              |        | Η.<br><u>Δ</u> L | <u>ν.</u><br><u>L+ΛL</u> | L      | ΔL    | .V.<br><u>L+ΔL</u> |       | Ι. <b>Υ</b> . | L           | L.V.           | <u>+ΔL</u> | <u>Η.</u> Δ Ι.   |             | Τ.              | L.V.<br>Δι <u>L</u> +ΔL | Η.V<br>ΔΙ.                                                                                                                                                                                                                                                                                                                                                                                                                                                                                                                                                                                                                                                                                                                                                                                                                                                                                                                                                                                                                                                                                                                                                                                                                                                                                                                                                                                                                                                                                                                                                                                                                                                                                                                                                                                                                                                                                                                                                                                                                                                                                                                     | <u>L+ΔL</u> |
| Project                        |       | 7.0                    | 2.5    | 9.5         |       | 11.1         | 12.2                                                                                                                                                                                                                                                                                                                                                                                                                                                                                                                                                                                                                                                                                                                                                                                                                                                                                                                                                                                                                                                                                                                                                                                                                                                                                                                                                                                                                                                                                                                                                                                                                                                                                                                                                                                                                                                                                                                                                                                                                                                                                                                           | 4.0              | 16.2   | 6.7              | 18.9                     | 10.3   | 3,2   | 13,5               | 5.3   | 15.6          | 17.0        | 5.1.2          | 2.1        | 8.5              | 25.5        | . 5.0           | 1.6 6.6                 | 2.6                                                                                                                                                                                                                                                                                                                                                                                                                                                                                                                                                                                                                                                                                                                                                                                                                                                                                                                                                                                                                                                                                                                                                                                                                                                                                                                                                                                                                                                                                                                                                                                                                                                                                                                                                                                                                                                                                                                                                                                                                                                                                                                            | 7.6         |
| Road<br>Links                  | 1     |                        | )(1.6) | (8.6)       | (2,3) | (9.3)        | (12.2)                                                                                                                                                                                                                                                                                                                                                                                                                                                                                                                                                                                                                                                                                                                                                                                                                                                                                                                                                                                                                                                                                                                                                                                                                                                                                                                                                                                                                                                                                                                                                                                                                                                                                                                                                                                                                                                                                                                                                                                                                                                                                                                         | (2,5)            | (14.7) | (3.8)            | (16.0)                   | (10.3) | (2,2) | (12.5)             | (3.2) | (13.5)        | (17.0)      | (3.4) (2       | 0.4)       | (5.1)            | (22.1)      |                 | (1.1) (6.1)             |                                                                                                                                                                                                                                                                                                                                                                                                                                                                                                                                                                                                                                                                                                                                                                                                                                                                                                                                                                                                                                                                                                                                                                                                                                                                                                                                                                                                                                                                                                                                                                                                                                                                                                                                                                                                                                                                                                                                                                                                                                                                                                                                | 11          |
|                                | 2     | 6.0<br>{ /2            | 1.8    | 7.8         | 3.0   | 9.0          | 8.0                                                                                                                                                                                                                                                                                                                                                                                                                                                                                                                                                                                                                                                                                                                                                                                                                                                                                                                                                                                                                                                                                                                                                                                                                                                                                                                                                                                                                                                                                                                                                                                                                                                                                                                                                                                                                                                                                                                                                                                                                                                                                                                            | 2.4              | 10.4   |                  | 12.0                     | 19.7   |       | 25.6               |       | 29.6          | 8.0         | 2.4 1          | .0.4       |                  | 12.0        |                 | 5.3 15.8                |                                                                                                                                                                                                                                                                                                                                                                                                                                                                                                                                                                                                                                                                                                                                                                                                                                                                                                                                                                                                                                                                                                                                                                                                                                                                                                                                                                                                                                                                                                                                                                                                                                                                                                                                                                                                                                                                                                                                                                                                                                                                                                                                |             |
|                                |       |                        |        |             |       | (7.8)        | (8.0)                                                                                                                                                                                                                                                                                                                                                                                                                                                                                                                                                                                                                                                                                                                                                                                                                                                                                                                                                                                                                                                                                                                                                                                                                                                                                                                                                                                                                                                                                                                                                                                                                                                                                                                                                                                                                                                                                                                                                                                                                                                                                                                          | •                | (9.6)  |                  |                          | (19.7) |       |                    |       |               |             | (1.6)(         |            | 1.5              |             |                 | (2.1)(12.6)<br>3.6 10.6 |                                                                                                                                                                                                                                                                                                                                                                                                                                                                                                                                                                                                                                                                                                                                                                                                                                                                                                                                                                                                                                                                                                                                                                                                                                                                                                                                                                                                                                                                                                                                                                                                                                                                                                                                                                                                                                                                                                                                                                                                                                                                                                                                |             |
|                                | 3     | 20.3<br>{ /2<br>(20.3) |        | 26.5        |       | -            | 7.7                                                                                                                                                                                                                                                                                                                                                                                                                                                                                                                                                                                                                                                                                                                                                                                                                                                                                                                                                                                                                                                                                                                                                                                                                                                                                                                                                                                                                                                                                                                                                                                                                                                                                                                                                                                                                                                                                                                                                                                                                                                                                                                            |                  | 10.2   |                  | 11.8                     | 8.8    |       | 11.5               |       | 13.3          | 7.0         | 2.2            | 9.2        | 3.6              |             |                 | (1.5) (8.5              |                                                                                                                                                                                                                                                                                                                                                                                                                                                                                                                                                                                                                                                                                                                                                                                                                                                                                                                                                                                                                                                                                                                                                                                                                                                                                                                                                                                                                                                                                                                                                                                                                                                                                                                                                                                                                                                                                                                                                                                                                                                                                                                                |             |
|                                |       | (20.3)                 | (4.2)  | (24.5)      | (0.2) | (20.3)       | (/•//                                                                                                                                                                                                                                                                                                                                                                                                                                                                                                                                                                                                                                                                                                                                                                                                                                                                                                                                                                                                                                                                                                                                                                                                                                                                                                                                                                                                                                                                                                                                                                                                                                                                                                                                                                                                                                                                                                                                                                                                                                                                                                                          | (3.0 %)          | (3.4)  | (2,5)            | (10.2)                   | 7.7    |       | 10.1               |       | 11.7          | ( ,, )      | (2007)         |            | <b>,</b> _ • _ • | **          |                 |                         |                                                                                                                                                                                                                                                                                                                                                                                                                                                                                                                                                                                                                                                                                                                                                                                                                                                                                                                                                                                                                                                                                                                                                                                                                                                                                                                                                                                                                                                                                                                                                                                                                                                                                                                                                                                                                                                                                                                                                                                                                                                                                                                                |             |
|                                | 4     | (                      |        |             |       |              |                                                                                                                                                                                                                                                                                                                                                                                                                                                                                                                                                                                                                                                                                                                                                                                                                                                                                                                                                                                                                                                                                                                                                                                                                                                                                                                                                                                                                                                                                                                                                                                                                                                                                                                                                                                                                                                                                                                                                                                                                                                                                                                                |                  |        |                  |                          | /2     | :     | (9.3)              |       |               | •           |                |            |                  | : :         |                 |                         |                                                                                                                                                                                                                                                                                                                                                                                                                                                                                                                                                                                                                                                                                                                                                                                                                                                                                                                                                                                                                                                                                                                                                                                                                                                                                                                                                                                                                                                                                                                                                                                                                                                                                                                                                                                                                                                                                                                                                                                                                                                                                                                                |             |
| Other                          | 11    | 13.5                   | 0.1    | 13.6        | 0.1   | 13.6         | 28.2                                                                                                                                                                                                                                                                                                                                                                                                                                                                                                                                                                                                                                                                                                                                                                                                                                                                                                                                                                                                                                                                                                                                                                                                                                                                                                                                                                                                                                                                                                                                                                                                                                                                                                                                                                                                                                                                                                                                                                                                                                                                                                                           |                  | 28.2   | <u> </u>         | 28.2                     | 39.0   | 0.1   | 39.1               | 0.1   | 39.0          | 32.0        | 6.6            | 38.6       | 9.8              | 41.8        | 5.0             | 1.1 6.1                 | 1,6                                                                                                                                                                                                                                                                                                                                                                                                                                                                                                                                                                                                                                                                                                                                                                                                                                                                                                                                                                                                                                                                                                                                                                                                                                                                                                                                                                                                                                                                                                                                                                                                                                                                                                                                                                                                                                                                                                                                                                                                                                                                                                                            | 6.6         |
| Roads                          | 12    | 27.9                   | 8.6    |             |       |              | 39.0                                                                                                                                                                                                                                                                                                                                                                                                                                                                                                                                                                                                                                                                                                                                                                                                                                                                                                                                                                                                                                                                                                                                                                                                                                                                                                                                                                                                                                                                                                                                                                                                                                                                                                                                                                                                                                                                                                                                                                                                                                                                                                                           | 0.1              |        |                  | 39.1                     | 21.3   |       | 21.3               | -     | 21.3          | 38.3        | 7.9            | 46.2       | 11.7             | 50.0        | 19.0            | 5.9 24.9                | 9.7                                                                                                                                                                                                                                                                                                                                                                                                                                                                                                                                                                                                                                                                                                                                                                                                                                                                                                                                                                                                                                                                                                                                                                                                                                                                                                                                                                                                                                                                                                                                                                                                                                                                                                                                                                                                                                                                                                                                                                                                                                                                                                                            | 28.7        |
|                                | 13    | 41.6                   | 8.4    | 50.0        | 12.6  | 54.2         | 38.8                                                                                                                                                                                                                                                                                                                                                                                                                                                                                                                                                                                                                                                                                                                                                                                                                                                                                                                                                                                                                                                                                                                                                                                                                                                                                                                                                                                                                                                                                                                                                                                                                                                                                                                                                                                                                                                                                                                                                                                                                                                                                                                           | 11.8             | 50.6   | 19.6             | 58.4                     | 2.5    |       | 2.5                | · -   | 2.5           | 44.1        | 8.9            | 53.0       | 13.3             | 57.4        | 28.0            | 5.8 33.8                | 8.6                                                                                                                                                                                                                                                                                                                                                                                                                                                                                                                                                                                                                                                                                                                                                                                                                                                                                                                                                                                                                                                                                                                                                                                                                                                                                                                                                                                                                                                                                                                                                                                                                                                                                                                                                                                                                                                                                                                                                                                                                                                                                                                            | 36.6        |
|                                | 14    | 6.0                    | 1.2    | 7.2         | 1.8   | 7.8          | 32.0                                                                                                                                                                                                                                                                                                                                                                                                                                                                                                                                                                                                                                                                                                                                                                                                                                                                                                                                                                                                                                                                                                                                                                                                                                                                                                                                                                                                                                                                                                                                                                                                                                                                                                                                                                                                                                                                                                                                                                                                                                                                                                                           | 9 <sub>*</sub> 8 | 41.8   | 16.2             | 48.2                     | 41.6   | 8.4   | 50.0               | 12.6  | 54.2          | 6.0         | 1,2            | 7.2        | 1.8              | 7.8         | 20.0            | - 20.0                  |                                                                                                                                                                                                                                                                                                                                                                                                                                                                                                                                                                                                                                                                                                                                                                                                                                                                                                                                                                                                                                                                                                                                                                                                                                                                                                                                                                                                                                                                                                                                                                                                                                                                                                                                                                                                                                                                                                                                                                                                                                                                                                                                | 20.0        |
|                                | 15    | 11.3                   | 2.3    | 13.6        | 3.4   | 14.7         | 21.3                                                                                                                                                                                                                                                                                                                                                                                                                                                                                                                                                                                                                                                                                                                                                                                                                                                                                                                                                                                                                                                                                                                                                                                                                                                                                                                                                                                                                                                                                                                                                                                                                                                                                                                                                                                                                                                                                                                                                                                                                                                                                                                           | -                | 21.3   |                  | 21.3                     | 6.0    | 1.2   | 7.2                | 1.8   | 7.8           | 7.6         | 1.6            | 9.2        | 2.4              | 10.0        | 32.0            | 6.6 38.6                | 9.8                                                                                                                                                                                                                                                                                                                                                                                                                                                                                                                                                                                                                                                                                                                                                                                                                                                                                                                                                                                                                                                                                                                                                                                                                                                                                                                                                                                                                                                                                                                                                                                                                                                                                                                                                                                                                                                                                                                                                                                                                                                                                                                            | 41.8        |
|                                | 16    | 17.5                   | -      | 17.5        |       | 17.5         | 2.5                                                                                                                                                                                                                                                                                                                                                                                                                                                                                                                                                                                                                                                                                                                                                                                                                                                                                                                                                                                                                                                                                                                                                                                                                                                                                                                                                                                                                                                                                                                                                                                                                                                                                                                                                                                                                                                                                                                                                                                                                                                                                                                            | · <b>-</b>       | 2.5    | . =              | 2.5                      | 11.3   | 2.3   | 13.6               | 3.4   | 14.7          | 15.8        | 3.4            | 19.2       | 4.9              | 20.7        | 13.0            | 2.7 15.7                |                                                                                                                                                                                                                                                                                                                                                                                                                                                                                                                                                                                                                                                                                                                                                                                                                                                                                                                                                                                                                                                                                                                                                                                                                                                                                                                                                                                                                                                                                                                                                                                                                                                                                                                                                                                                                                                                                                                                                                                                                                                                                                                                | 17.C        |
|                                | 17    | 9,5                    | 2.0    | 11.5        | 3.0   | 12.5         | 20.0                                                                                                                                                                                                                                                                                                                                                                                                                                                                                                                                                                                                                                                                                                                                                                                                                                                                                                                                                                                                                                                                                                                                                                                                                                                                                                                                                                                                                                                                                                                                                                                                                                                                                                                                                                                                                                                                                                                                                                                                                                                                                                                           | 4.1              | 24.1   | 6.1              | 26.1                     | 9.5    | 2.0   | 11.5               | 3.0   | 12.5          | 6.8         | <del>-</del> : | 6.8        |                  | 6.8         | 19.3            | •                       |                                                                                                                                                                                                                                                                                                                                                                                                                                                                                                                                                                                                                                                                                                                                                                                                                                                                                                                                                                                                                                                                                                                                                                                                                                                                                                                                                                                                                                                                                                                                                                                                                                                                                                                                                                                                                                                                                                                                                                                                                                                                                                                                |             |
|                                | 18    |                        | -      |             |       |              | 21.6                                                                                                                                                                                                                                                                                                                                                                                                                                                                                                                                                                                                                                                                                                                                                                                                                                                                                                                                                                                                                                                                                                                                                                                                                                                                                                                                                                                                                                                                                                                                                                                                                                                                                                                                                                                                                                                                                                                                                                                                                                                                                                                           |                  |        |                  |                          | 31.0   | ÷     |                    |       |               | 7.8         | ÷              | 7.8        |                  | 7.8         | 1.0             | - 1.0                   | •                                                                                                                                                                                                                                                                                                                                                                                                                                                                                                                                                                                                                                                                                                                                                                                                                                                                                                                                                                                                                                                                                                                                                                                                                                                                                                                                                                                                                                                                                                                                                                                                                                                                                                                                                                                                                                                                                                                                                                                                                                                                                                                              | 1.0         |
|                                | 19    | •                      | -      |             |       |              | 6.0                                                                                                                                                                                                                                                                                                                                                                                                                                                                                                                                                                                                                                                                                                                                                                                                                                                                                                                                                                                                                                                                                                                                                                                                                                                                                                                                                                                                                                                                                                                                                                                                                                                                                                                                                                                                                                                                                                                                                                                                                                                                                                                            |                  |        |                  |                          |        |       |                    |       |               |             | 0.9<br>-       |            |                  |             |                 | 3.5 20.5<br>5.6 33.6    |                                                                                                                                                                                                                                                                                                                                                                                                                                                                                                                                                                                                                                                                                                                                                                                                                                                                                                                                                                                                                                                                                                                                                                                                                                                                                                                                                                                                                                                                                                                                                                                                                                                                                                                                                                                                                                                                                                                                                                                                                                                                                                                                |             |
|                                | 20    |                        |        |             |       |              | 11.3<br>9.5                                                                                                                                                                                                                                                                                                                                                                                                                                                                                                                                                                                                                                                                                                                                                                                                                                                                                                                                                                                                                                                                                                                                                                                                                                                                                                                                                                                                                                                                                                                                                                                                                                                                                                                                                                                                                                                                                                                                                                                                                                                                                                                    |                  |        |                  |                          |        |       | -                  |       |               |             |                |            |                  |             |                 | 6.3 37.                 | •                                                                                                                                                                                                                                                                                                                                                                                                                                                                                                                                                                                                                                                                                                                                                                                                                                                                                                                                                                                                                                                                                                                                                                                                                                                                                                                                                                                                                                                                                                                                                                                                                                                                                                                                                                                                                                                                                                                                                                                                                                                                                                                              |             |
|                                | 22    |                        |        |             |       |              | 31.0                                                                                                                                                                                                                                                                                                                                                                                                                                                                                                                                                                                                                                                                                                                                                                                                                                                                                                                                                                                                                                                                                                                                                                                                                                                                                                                                                                                                                                                                                                                                                                                                                                                                                                                                                                                                                                                                                                                                                                                                                                                                                                                           |                  |        |                  |                          |        |       |                    |       | ـ ۵۰۰۵        |             |                |            |                  |             |                 | 2.6 11.3                |                                                                                                                                                                                                                                                                                                                                                                                                                                                                                                                                                                                                                                                                                                                                                                                                                                                                                                                                                                                                                                                                                                                                                                                                                                                                                                                                                                                                                                                                                                                                                                                                                                                                                                                                                                                                                                                                                                                                                                                                                                                                                                                                |             |
|                                | 23    |                        |        |             |       |              | 33.3                                                                                                                                                                                                                                                                                                                                                                                                                                                                                                                                                                                                                                                                                                                                                                                                                                                                                                                                                                                                                                                                                                                                                                                                                                                                                                                                                                                                                                                                                                                                                                                                                                                                                                                                                                                                                                                                                                                                                                                                                                                                                                                           |                  |        |                  |                          |        |       |                    |       |               |             |                |            |                  |             |                 | 5.1 29.                 |                                                                                                                                                                                                                                                                                                                                                                                                                                                                                                                                                                                                                                                                                                                                                                                                                                                                                                                                                                                                                                                                                                                                                                                                                                                                                                                                                                                                                                                                                                                                                                                                                                                                                                                                                                                                                                                                                                                                                                                                                                                                                                                                |             |
|                                | 24    |                        |        |             |       |              |                                                                                                                                                                                                                                                                                                                                                                                                                                                                                                                                                                                                                                                                                                                                                                                                                                                                                                                                                                                                                                                                                                                                                                                                                                                                                                                                                                                                                                                                                                                                                                                                                                                                                                                                                                                                                                                                                                                                                                                                                                                                                                                                |                  |        |                  |                          |        |       |                    | •     | . •           | 31.0        | 0.1            | 31.1       | 0.1              | 31.1        | 22.6            | 11.5 34.                | 1 22.8                                                                                                                                                                                                                                                                                                                                                                                                                                                                                                                                                                                                                                                                                                                                                                                                                                                                                                                                                                                                                                                                                                                                                                                                                                                                                                                                                                                                                                                                                                                                                                                                                                                                                                                                                                                                                                                                                                                                                                                                                                                                                                                         | 45.4        |
|                                | 25    |                        |        |             |       |              |                                                                                                                                                                                                                                                                                                                                                                                                                                                                                                                                                                                                                                                                                                                                                                                                                                                                                                                                                                                                                                                                                                                                                                                                                                                                                                                                                                                                                                                                                                                                                                                                                                                                                                                                                                                                                                                                                                                                                                                                                                                                                                                                | •                |        |                  |                          |        |       |                    |       |               | 27.9        | 8.6            | 36.5       | 14.2             | 42.1        | 15.0            | 4.7 19.                 | 7 7.7                                                                                                                                                                                                                                                                                                                                                                                                                                                                                                                                                                                                                                                                                                                                                                                                                                                                                                                                                                                                                                                                                                                                                                                                                                                                                                                                                                                                                                                                                                                                                                                                                                                                                                                                                                                                                                                                                                                                                                                                                                                                                                                          | 22.         |
|                                | 26    |                        |        |             |       |              |                                                                                                                                                                                                                                                                                                                                                                                                                                                                                                                                                                                                                                                                                                                                                                                                                                                                                                                                                                                                                                                                                                                                                                                                                                                                                                                                                                                                                                                                                                                                                                                                                                                                                                                                                                                                                                                                                                                                                                                                                                                                                                                                |                  |        |                  |                          |        |       |                    |       |               | * .         |                | ~          |                  |             | 23.5            | 4.8 28.                 | 3 7.2                                                                                                                                                                                                                                                                                                                                                                                                                                                                                                                                                                                                                                                                                                                                                                                                                                                                                                                                                                                                                                                                                                                                                                                                                                                                                                                                                                                                                                                                                                                                                                                                                                                                                                                                                                                                                                                                                                                                                                                                                                                                                                                          | 30.         |