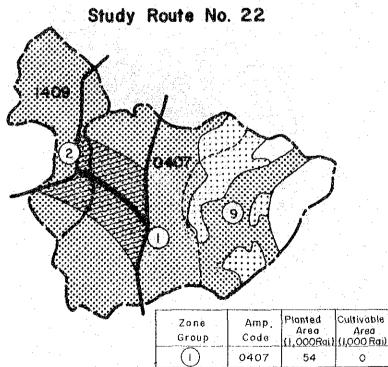

|
|---------------|--------------|------|----------------------------------|
| Zone<br>Group | Amp.<br>Code | Area | Cultivable<br>Area<br>(1,000Rai) |
|               | 1507         | 52   | 18                               |
| 2 (Z)         | 1505         | 57   | 19                               |

Study Route No. 19

Cultivable

Planted

Amp.

Zone



Pianted Area (1,000Rai)

40

50

Amp,

Code

1706

0207

0203

Zone

Group

23

(I)

4

Cultivable

Area (1,000 Rai

0









|               |              | ·    |                                   |
|---------------|--------------|------|-----------------------------------|
| Zone<br>Group | Amp.<br>Code | Areo | Cultivable<br>Area<br>(1,000 Rai) |
| 1)2           | 0407         | 108  | 64                                |







Appendix 6-7-2 7 of 8





| Zone<br>Group | Amp,<br>Code | Area | Cultivable<br>Area<br>(1,000 Rai) |
|---------------|--------------|------|-----------------------------------|
| 1             | 1205         | 35   | <b>3</b> 5                        |
| (2)           | 1206         | 3    | 30                                |

Study Route No. 27



| Zone<br>Group | Amp.<br>Code | Area | Cultivoble<br>Area<br>(1,000Rai) |
|---------------|--------------|------|----------------------------------|
| 3             | 1206         | 4    | 30                               |
| (4)           | 1205         | 30   | 25                               |



| Zone<br>Group | Amp.<br>Code | Planted<br>Area<br>(1,000 Rai) | Cultivable<br>Area<br>(1,000Rai) |
|---------------|--------------|----