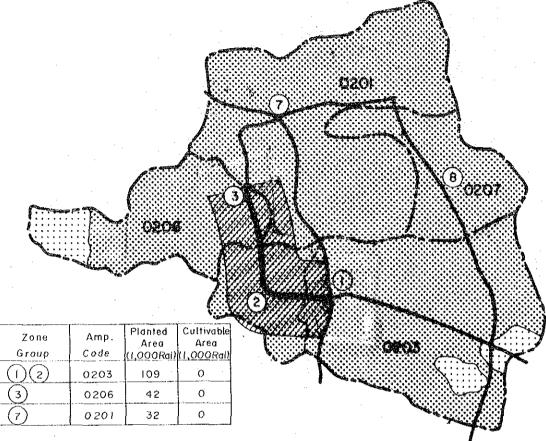

Appendix 6-5-1 delta-L VALUES BY ROAD LINK

| Chudo Dav                      |       |                        |        | <u> </u>    | 1     |              | and the same of th |                  | 2      |                  |                          |        |       | 3                  |       | · .           | <del></del> | 4              | · .·       |                  | <del></del> | <b>Eq.</b> (11) | 5                       | And a special control of the state of the st |             |
|--------------------------------|-------|------------------------|--------|-------------|-------|--------------|--------------------------------------------------------------------------------------------------------------------------------------------------------------------------------------------------------------------------------------------------------------------------------------------------------------------------------------------------------------------------------------------------------------------------------------------------------------------------------------------------------------------------------------------------------------------------------------------------------------------------------------------------------------------------------------------------------------------------------------------------------------------------------------------------------------------------------------------------------------------------------------------------------------------------------------------------------------------------------------------------------------------------------------------------------------------------------------------------------------------------------------------------------------------------------------------------------------------------------------------------------------------------------------------------------------------------------------------------------------------------------------------------------------------------------------------------------------------------------------------------------------------------------------------------------------------------------------------------------------------------------------------------------------------------------------------------------------------------------------------------------------------------------------------------------------------------------------------------------------------------------------------------------------------------------------------------------------------------------------------------------------------------------------------------------------------------------------------------------------------------------|------------------|--------|------------------|--------------------------|--------|-------|--------------------|-------|---------------|-------------|----------------|------------|------------------|-------------|-----------------|-------------------------|--------------------------------------------------------------------------------------------------------------------------------------------------------------------------------------------------------------------------------------------------------------------------------------------------------------------------------------------------------------------------------------------------------------------------------------------------------------------------------------------------------------------------------------------------------------------------------------------------------------------------------------------------------------------------------------------------------------------------------------------------------------------------------------------------------------------------------------------------------------------------------------------------------------------------------------------------------------------------------------------------------------------------------------------------------------------------------------------------------------------------------------------------------------------------------------------------------------------------------------------------------------------------------------------------------------------------------------------------------------------------------------------------------------------------------------------------------------------------------------------------------------------------------------------------------------------------------------------------------------------------------------------------------------------------------------------------------------------------------------------------------------------------------------------------------------------------------------------------------------------------------------------------------------------------------------------------------------------------------------------------------------------------------------------------------------------------------------------------------------------------------|-------------|
| Study Rou<br>/1 L<br>Road Link | ength |                        |        | .V.<br>L+ΔL |       | H.V.<br>L+∆L | L                                                                                                                                                                                                                                                                                                                                                                                                                                                                                                                                                                                                                                                                                                                                                                                                                                                                                                                                                                                                                                                                                                                                                                                                                                                                                                                                                                                                                                                                                                                                                                                                                                                                                                                                                                                                                                                                                                                                                                                                                                                                                                                              | L.V              |        | Η.<br><u>Δ</u> L | <u>ν.</u><br><u>L+ΛL</u> | L      | ΔL    | .V.<br><u>L+ΔL</u> |       | Ι. <b>Υ</b> . | L           | L.V.           | <u>+ΔL</u> | <u>Η.</u> Δ Ι.   |             | Τ.              | L.V.<br>Δι <u>L</u> +ΔL | Η.V<br>ΔΙ.                                                                                                                                                                                                                                                                                                                                                                                                                                                                                                                                                                                                                                                                                                                                                                                                                                                                                                                                                                                                                                                                                                                                                                                                                                                                                                                                                                                                                                                                                                                                                                                                                                                                                                                                                                                                                                                                                                                                                                                                                                                                                                                     | <u>L+ΔL</u> |
| Project                        |       | 7.0                    | 2.5    | 9.5         |       | 11.1         | 12.2                                                                                                                                                                                                                                                                                                                                                                                                                                                                                                                                                                                                                                                                                                                                                                                                                                                                                                                                                                                                                                                                                                                                                                                                                                                                                                                                                                                                                                                                                                                                                                                                                                                                                                                                                                                                                                                                                                                                                                                                                                                                                                                           | 4.0              | 16.2   | 6.7              | 18.9                     | 10.3   | 3,2   | 13,5               | 5.3   | 15.6          | 17.0        | 5.1.2          | 2.1        | 8.5              | 25.5        | . 5.0           | 1.6 6.6                 | 2.6                                                                                                                                                                                                                                                                                                                                                                                                                                                                                                                                                                                                                                                                                                                                                                                                                                                                                                                                                                                                                                                                                                                                                                                                                                                                                                                                                                                                                                                                                                                                                                                                                                                                                                                                                                                                                                                                                                                                                                                                                                                                                                                            | 7.6         |
| Road<br>Links                  | 1     |                        | )(1.6) | (8.6)       | (2,3) | (9.3)        | (12.2)                                                                                                                                                                                                                                                                                                                                                                                                                                                                                                                                                                                                                                                                                                                                                                                                                                                                                                                                                                                                                                                                                                                                                                                                                                                                                                                                                                                                                                                                                                                                                                                                                                                                                                                                                                                                                                                                                                                                                                                                                                                                                                                         | (2,5)            | (14.7) | (3.8)            | (16.0)                   | (10.3) | (2,2) | (12.5)             | (3.2) | (13.5)        | (17.0)      | (3.4) (2       | 0.4)       | (5.1)            | (22.1)      |                 | (1.1) (6.1)             |                                                                                                                                                                                                                                                                                                                                                                                                                                                                                                                                                                                                                                                                                                                                                                                                                                                                                                                                                                                                                                                                                                                                                                                                                                                                                                                                                                                                                                                                                                                                                                                                                                                                                                                                                                                                                                                                                                                                                                                                                                                                                                                                | 11          |
|                                | 2     | 6.0<br>{ /2            | 1.8    | 7.8         | 3.0   | 9.0          | 8.0                                                                                                                                                                                                                                                                                                                                                                                                                                                                                                                                                                                                                                                                                                                                                                                                                                                                                                                                                                                                                                                                                                                                                                                                                                                                                                                                                                                                                                                                                                                                                                                                                                                                                                                                                                                                                                                                                                                                                                                                                                                                                                                            | 2.4              | 10.4   |                  | 12.0                     | 19.7   |       | 25.6               |       | 29.6          | 8.0         | 2.4 1          | .0.4       |                  | 12.0        |                 | 5.3 15.8                |                                                                                                                                                                                                                                                                                                                                                                                                                                                                                                                                                                                                                                                                                                                                                                                                                                                                                                                                                                                                                                                                                                                                                                                                                                                                                                                                                                                                                                                                                                                                                                                                                                                                                                                                                                                                                                                                                                                                                                                                                                                                                                                                |             |
|                                |       |                        |        |             |       | (7.8)        | (8.0)                                                                                                                                                                                                                                                                                                                                                                                                                                                                                                                                                                                                                                                                                                                                                                                                                                                                                                                                                                                                                                                                                                                                                                                                                                                                                                                                                                                                                                                                                                                                                                                                                                                                                                                                                                                                                                                                                                                                                                                                                                                                                                                          | •                | (9.6)  |                  |                          | (19.7) |       |                    |       |               |             | (1.6)(         |            | 1.5              |             |                 | (2.1)(12.6)<br>3.6 10.6 |                                                                                                                                                                                                                                                                                                                                                                                                                                                                                                                                                                                                                                                                                                                                                                                                                                                                                                                                                                                                                                                                                                                                                                                                                                                                                                                                                                                                                                                                                                                                                                                                                                                                                                                                                                                                                                                                                                                                                                                                                                                                                                                                |             |
|                                | 3     | 20.3<br>{ /2<br>(20.3) |        | 26.5        |       | -            | 7.7                                                                                                                                                                                                                                                                                                                                                                                                                                                                                                                                                                                                                                                                                                                                                                                                                                                                                                                                                                                                                                                                                                                                                                                                                                                                                                                                                                                                                                                                                                                                                                                                                                                                                                                                                                                                                                                                                                                                                                                                                                                                                                                            |                  | 10.2   |                  | 11.8                     | 8.8    |       | 11.5               |       | 13.3          | 7.0         | 2.2            | 9.2        | 3.6              |             |                 | (1.5) (8.5              |                                                                                                                                                                                                                                                                                                                                                                                                                                                                                                                                                                                                                                                                                                                                                                                                                                                                                                                                                                                                                                                                                                                                                                                                                                                                                                                                                                                                                                                                                                                                                                                                                                                                                                                                                                                                                                                                                                                                                                                                                                                                                                                                |             |
|                                |       | (20.3)                 | (4.2)  | (24.5)      | (0.2) | (20.3)       | (/•//                                                                                                                                                                                                                                                                                                                                                                                                                                                                                                                                                                                                                                                                                                                                                                                                                                                                                                                                                                                                                                                                                                                                                                                                                                                                                                                                                                                                                                                                                                                                                                                                                                                                                                                                                                                                                                                                                                                                                                                                                                                                                                                          | (3.0 %)          | (3.4)  | (2,5)            | (10.2)                   | 7.7    |       | 10.1               |       | 11.7          | ( ,, )      | (2007)         |            | <b>,</b> _ • _ • | **          |                 |                         |                                                                                                                                                                                                                                                                                                                                                                                                                                                                                                                                                                                                                                                                                                                                                                                                                                                                                                                                                                                                                                                                                                                                                                                                                                                                                                                                                                                                                                                                                                                                                                                                                                                                                                                                                                                                                                                                                                                                                                                                                                                                                                                                |             |
|                                | 4     | (                      |        |             |       |              |                                                                                                                                                                                                                                                                                                                                                                                                                                                                                                                                                                                                                                                                                                                                                                                                                                                                                                                                                                                                                                                                                                                                                                                                                                                                                                                                                                                                                                                                                                                                                                                                                                                                                                                                                                                                                                                                                                                                                                                                                                                                                                                                |                  |        |                  |                          | /2     | :     | (9.3)              |       |               | •           |                |            |                  | : :         |                 |                         |                                                                                                                                                                                                                                                                                                                                                                                                                                                                                                                                                                                                                                                                                                                                                                                                                                                                                                                                                                                                                                                                                                                                                                                                                                                                                                                                                                                                                                                                                                                                                                                                                                                                                                                                                                                                                                                                                                                                                                                                                                                                                                                                |             |
| Other                          | 11    | 13.5                   | 0.1    | 13.6        | 0.1   | 13.6         | 28.2                                                                                                                                                                                                                                                                                                                                                                                                                                                                                                                                                                                                                                                                                                                                                                                                                                                                                                                                                                                                                                                                                                                                                                                                                                                                                                                                                                                                                                                                                                                                                                                                                                                                                                                                                                                                                                                                                                                                                                                                                                                                                                                           |                  | 28.2   | <u> </u>         | 28.2                     | 39.0   | 0.1   | 39.1               | 0.1   | 39.0          | 32.0        | 6.6            | 38.6       | 9.8              | 41.8        | 5.0             | 1.1 6.1                 | 1,6                                                                                                                                                                                                                                                                                                                                                                                                                                                                                                                                                                                                                                                                                                                                                                                                                                                                                                                                                                                                                                                                                                                                                                                                                                                                                                                                                                                                                                                                                                                                                                                                                                                                                                                                                                                                                                                                                                                                                                                                                                                                                                                            | 6.6         |
| Roads                          | 12    | 27.9                   | 8.6    |             |       |              | 39.0                                                                                                                                                                                                                                                                                                                                                                                                                                                                                                                                                                                                                                                                                                                                                                                                                                                                                                                                                                                                                                                                                                                                                                                                                                                                                                                                                                                                                                                                                                                                                                                                                                                                                                                                                                                                                                                                                                                                                                                                                                                                                                                           | 0.1              |        |                  | 39.1                     | 21.3   |       | 21.3               | -     | 21.3          | 38.3        | 7.9            | 46.2       | 11.7             | 50.0        | 19.0            | 5.9 24.9                | 9.7                                                                                                                                                                                                                                                                                                                                                                                                                                                                                                                                                                                                                                                                                                                                                                                                                                                                                                                                                                                                                                                                                                                                                                                                                                                                                                                                                                                                                                                                                                                                                                                                                                                                                                                                                                                                                                                                                                                                                                                                                                                                                                                            | 28.7        |
|                                | 13    | 41.6                   | 8.4    | 50.0        | 12.6  | 54.2         | 38.8                                                                                                                                                                                                                                                                                                                                                                                                                                                                                                                                                                                                                                                                                                                                                                                                                                                                                                                                                                                                                                                                                                                                                                                                                                                                                                                                                                                                                                                                                                                                                                                                                                                                                                                                                                                                                                                                                                                                                                                                                                                                                                                           | 11.8             | 50.6   | 19.6             | 58.4                     | 2.5    |       | 2.5                | · -   | 2.5           | 44.1        | 8.9            | 53.0       | 13.3             | 57.4        | 28.0            | 5.8 33.8                | 8.6                                                                                                                                                                                                                                                                                                                                                                                                                                                                                                                                                                                                                                                                                                                                                                                                                                                                                                                                                                                                                                                                                                                                                                                                                                                                                                                                                                                                                                                                                                                                                                                                                                                                                                                                                                                                                                                                                                                                                                                                                                                                                                                            | 36.6        |
|                                | 14    | 6.0                    | 1.2    | 7.2         | 1.8   | 7.8          | 32.0                                                                                                                                                                                                                                                                                                                                                                                                                                                                                                                                                                                                                                                                                                                                                                                                                                                                                                                                                                                                                                                                                                                                                                                                                                                                                                                                                                                                                                                                                                                                                                                                                                                                                                                                                                                                                                                                                                                                                                                                                                                                                                                           | 9 <sub>*</sub> 8 | 41.8   | 16.2             | 48.2                     | 41.6   | 8.4   | 50.0               | 12.6  | 54.2          | 6.0         | 1,2            | 7.2        | 1.8              | 7.8         | 20.0            | - 20.0                  |                                                                                                                                                                                                                                                                                                                                                                                                                                                                                                                                                                                                                                                                                                                                                                                                                                                                                                                                                                                                                                                                                                                                                                                                                                                                                                                                                                                                                                                                                                                                                                                                                                                                                                                                                                                                                                                                                                                                                                                                                                                                                                                                | 20.0        |
|                                | 15    | 11.3                   | 2.3    | 13.6        | 3.4   | 14.7         | 21.3                                                                                                                                                                                                                                                                                                                                                                                                                                                                                                                                                                                                                                                                                                                                                                                                                                                                                                                                                                                                                                                                                                                                                                                                                                                                                                                                                                                                                                                                                                                                                                                                                                                                                                                                                                                                                                                                                                                                                                                                                                                                                                                           | -                | 21.3   |                  | 21.3                     | 6.0    | 1.2   | 7.2                | 1.8   | 7.8           | 7.6         | 1.6            | 9.2        | 2.4              | 10.0        | 32.0            | 6.6 38.6                | 9.8                                                                                                                                                                                                                                                                                                                                                                                                                                                                                                                                                                                                                                                                                                                                                                                                                                                                                                                                                                                                                                                                                                                                                                                                                                                                                                                                                                                                                                                                                                                                                                                                                                                                                                                                                                                                                                                                                                                                                                                                                                                                                                                            | 41.8        |
|                                | 16    | 17.5                   | -      | 17.5        |       | 17.5         | 2.5                                                                                                                                                                                                                                                                                                                                                                                                                                                                                                                                                                                                                                                                                                                                                                                                                                                                                                                                                                                                                                                                                                                                                                                                                                                                                                                                                                                                                                                                                                                                                                                                                                                                                                                                                                                                                                                                                                                                                                                                                                                                                                                            | · <b>-</b>       | 2.5    | . =              | 2.5                      | 11.3   | 2.3   | 13.6               | 3.4   | 14.7          | 15.8        | 3.4            | 19.2       | 4.9              | 20.7        | 13.0            | 2.7 15.7                |                                                                                                                                                                                                                                                                                                                                                                                                                                                                                                                                                                                                                                                                                                                                                                                                                                                                                                                                                                                                                                                                                                                                                                                                                                                                                                                                                                                                                                                                                                                                                                                                                                                                                                                                                                                                                                                                                                                                                                                                                                                                                                                                | 17.C        |
|                                | 17    | 9,5                    | 2.0    | 11.5        | 3.0   | 12.5         | 20.0                                                                                                                                                                                                                                                                                                                                                                                                                                                                                                                                                                                                                                                                                                                                                                                                                                                                                                                                                                                                                                                                                                                                                                                                                                                                                                                                                                                                                                                                                                                                                                                                                                                                                                                                                                                                                                                                                                                                                                                                                                                                                                                           | 4.1              | 24.1   | 6.1              | 26.1                     | 9.5    | 2.0   | 11.5               | 3.0   | 12.5          | 6.8         | <del>-</del> : | 6.8        |                  | 6.8         | 19.3            | •                       |                                                                                                                                                                                                                                                                                                                                                                                                                                                                                                                                                                                                                                                                                                                                                                                                                                                                                                                                                                                                                                                                                                                                                                                                                                                                                                                                                                                                                                                                                                                                                                                                                                                                                                                                                                                                                                                                                                                                                                                                                                                                                                                                |             |
|                                | 18    |                        | -      |             |       |              | 21.6                                                                                                                                                                                                                                                                                                                                                                                                                                                                                                                                                                                                                                                                                                                                                                                                                                                                                                                                                                                                                                                                                                                                                                                                                                                                                                                                                                                                                                                                                                                                                                                                                                                                                                                                                                                                                                                                                                                                                                                                                                                                                                                           |                  |        |                  |                          | 31.0   | ÷     |                    |       |               | 7.8         | ÷              | 7.8        |                  | 7.8         | 1.0             | - 1.0                   | •                                                                                                                                                                                                                                                                                                                                                                                                                                                                                                                                                                                                                                                                                                                                                                                                                                                                                                                                                                                                                                                                                                                                                                                                                                                                                                                                                                                                                                                                                                                                                                                                                                                                                                                                                                                                                                                                                                                                                                                                                                                                                                                              | 1.0         |
|                                | 19    | •                      | -      |             |       |              | 6.0                                                                                                                                                                                                                                                                                                                                                                                                                                                                                                                                                                                                                                                                                                                                                                                                                                                                                                                                                                                                                                                                                                                                                                                                                                                                                                                                                                                                                                                                                                                                                                                                                                                                                                                                                                                                                                                                                                                                                                                                                                                                                                                            |                  |        |                  |                          |        |       |                    |       |               |             | 0.9<br>-       |            |                  |             |                 | 3.5 20.5<br>5.6 33.6    |                                                                                                                                                                                                                                                                                                                                                                                                                                                                                                                                                                                                                                                                                                                                                                                                                                                                                                                                                                                                                                                                                                                                                                                                                                                                                                                                                                                                                                                                                                                                                                                                                                                                                                                                                                                                                                                                                                                                                                                                                                                                                                                                |             |
|                                | 20    |                        |        |             |       |              | 11.3<br>9.5                                                                                                                                                                                                                                                                                                                                                                                                                                                                                                                                                                                                                                                                                                                                                                                                                                                                                                                                                                                                                                                                                                                                                                                                                                                                                                                                                                                                                                                                                                                                                                                                                                                                                                                                                                                                                                                                                                                                                                                                                                                                                                                    |                  |        |                  |                          |        |       | -                  |       |               |             |                |            |                  |             |                 | 6.3 37.                 | •                                                                                                                                                                                                                                                                                                                                                                                                                                                                                                                                                                                                                                                                                                                                                                                                                                                                                                                                                                                                                                                                                                                                                                                                                                                                                                                                                                                                                                                                                                                                                                                                                                                                                                                                                                                                                                                                                                                                                                                                                                                                                                                              |             |
|                                | 22    |                        |        |             |       |              | 31.0                                                                                                                                                                                                                                                                                                                                                                                                                                                                                                                                                                                                                                                                                                                                                                                                                                                                                                                                                                                                                                                                                                                                                                                                                                                                                                                                                                                                                                                                                                                                                                                                                                                                                                                                                                                                                                                                                                                                                                                                                                                                                                                           |                  |        |                  |                          |        |       |                    |       | ـ ۵۰۰۵        |             |                |            |                  |             |                 | 2.6 11.3                |                                                                                                                                                                                                                                                                                                                                                                                                                                                                                                                                                                                                                                                                                                                                                                                                                                                                                                                                                                                                                                                                                                                                                                                                                                                                                                                                                                                                                                                                                                                                                                                                                                                                                                                                                                                                                                                                                                                                                                                                                                                                                                                                |             |
|                                | 23    |                        |        |             |       |              | 33.3                                                                                                                                                                                                                                                                                                                                                                                                                                                                                                                                                                                                                                                                                                                                                                                                                                                                                                                                                                                                                                                                                                                                                                                                                                                                                                                                                                                                                                                                                                                                                                                                                                                                                                                                                                                                                                                                                                                                                                                                                                                                                                                           |                  |        |                  |                          |        |       |                    |       |               |             |                |            |                  |             |                 | 5.1 29.                 |                                                                                                                                                                                                                                                                                                                                                                                                                                                                                                                                                                                                                                                                                                                                                                                                                                                                                                                                                                                                                                                                                                                                                                                                                                                                                                                                                                                                                                                                                                                                                                                                                                                                                                                                                                                                                                                                                                                                                                                                                                                                                                                                |             |
|                                | 24    |                        |        |             |       |              |                                                                                                                                                                                                                                                                                                                                                                                                                                                                                                                                                                                                                                                                                                                                                                                                                                                                                                                                                                                                                                                                                                                                                                                                                                                                                                                                                                                                                                                                                                                                                                                                                                                                                                                                                                                                                                                                                                                                                                                                                                                                                                                                |                  |        |                  |                          |        |       |                    | •     | . •           | 31.0        | 0.1            | 31.1       | 0.1              | 31.1        | 22.6            | 11.5 34.                | 1 22.8                                                                                                                                                                                                                                                                                                                                                                                                                                                                                                                                                                                                                                                                                                                                                                                                                                                                                                                                                                                                                                                                                                                                                                                                                                                                                                                                                                                                                                                                                                                                                                                                                                                                                                                                                                                                                                                                                                                                                                                                                                                                                                                         | 45.4        |
|                                | 25    |                        |        |             |       |              |                                                                                                                                                                                                                                                                                                                                                                                                                                                                                                                                                                                                                                                                                                                                                                                                                                                                                                                                                                                                                                                                                                                                                                                                                                                                                                                                                                                                                                                                                                                                                                                                                                                                                                                                                                                                                                                                                                                                                                                                                                                                                                                                | •                |        |                  |                          |        |       |                    |       |               | 27.9        | 8.6            | 36.5       | 14.2             | 42.1        | 15.0            | 4.7 19.                 | 7 7.7                                                                                                                                                                                                                                                                                                                                                                                                                                                                                                                                                                                                                                                                                                                                                                                                                                                                                                                                                                                                                                                                                                                                                                                                                                                                                                                                                                                                                                                                                                                                                                                                                                                                                                                                                                                                                                                                                                                                                                                                                                                                                                                          | 22.         |
|                                | 26    |                        |        |             |       |              |                                                                                                                                                                                                                                                                                                                                                                                                                                                                                                                                                                                                                                                                                                                                                                                                                                                                                                                                                                                                                                                                                                                                                                                                                                                                                                                                                                                                                                                                                                                                                                                                                                                                                                                                                                                                                                                                                                                                                                                                                                                                                                                                |                  |        |                  |                          |        |       |                    |       |               | * .         |                | ~          |                  |             | 23.5            | 4.8 28.                 | 3 7.2                                                                                                                                                                                                                                                                                                                                                                                                                                                                                                                                                                                                                                                                                                                                                                                                                                                                                                                                                                                                                                                                                                                                                                                                                                                                                                                                                                                                                                                                                                                                                                                                                                                                                                                                                                                                                                                                                                                                                                                                                                                                                                                          | 30.         |