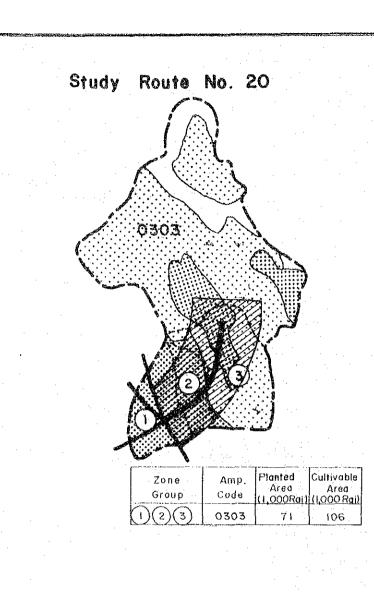

--------|---|
| (1)           | 0307         | 74                             | 0                                |   |
| 2(3)(4)       | 0201         | 131                            | 0                                |   |

Study Route No. 16

|               | ·            |      |                                  |
|---------------|--------------|------|----------------------------------|
| Zone<br>Group | Amp.<br>Code | Area | Cultivable<br>Area<br>(1,000Rai) |
|               | 1507         | 52   | 18                               |
| 2 (Z)         | 1505         | 57   | 19                               |

Study Route No. 19

Cultivable

Planted

Amp.

Zone



Pianted Area (1,000Rai)

40

50

Amp,

Code

1706

0207

0203

Zone

Group

23

(I)

4

Cultivable

Area (1,000 Rai

0









|               |              | ·    |                                   |
|---------------|--------------|------|-----------------------------------|
| Zone<br>Group | Amp.<br>Code | Areo | Cultivable<br>Area<br>(1,000 Rai) |
| 1)2           | 0407         | 108  | 64                                |







Appendix 6-7-2 7 of 8





| Zone<br>Group | Amp,<br>Code | Area | Cultivable<br>Area<br>(1,000 Rai) |
|---------------|--------------|------|-----------------------------------|
| 1             | 1205         | 35   | <b>3</b> 5                        |
| (2)           | 1206         | 3    | 30                                |

Study Route No. 27



| Zone<br>Group | Amp.<br>Code | Area | Cultivoble<br>Area<br>(1,000Rai) |
|---------------|--------------|------|-----------------