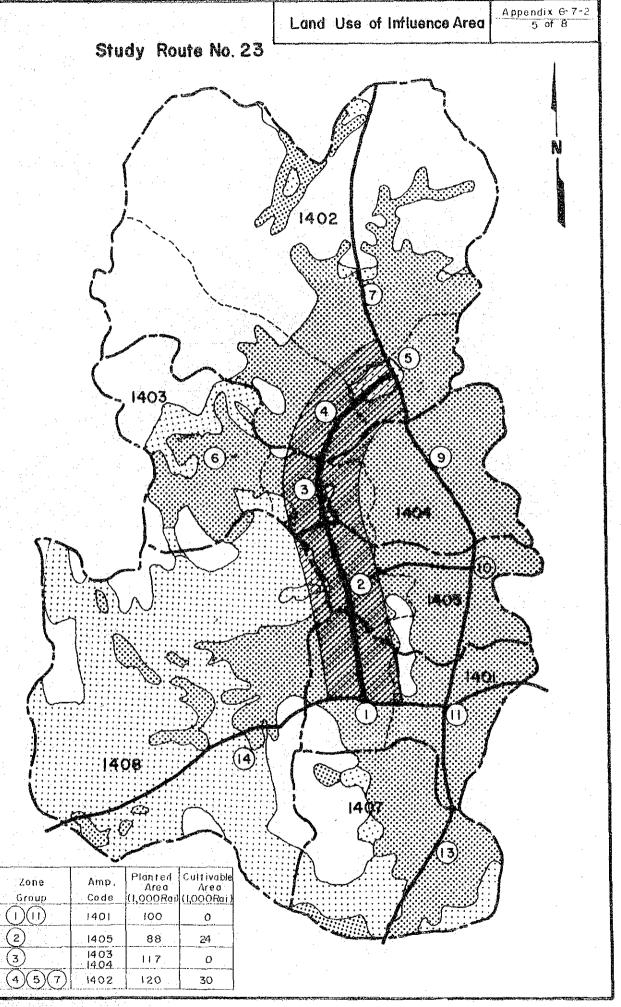

|
|---------------|--------------|------|----------------------------------|
| Zone<br>Group | Amp.<br>Code | Area | Cultivable<br>Area<br>(1,000Rai) |
|               | 1507         | 52   | 18                               |
| 2 (Z)         | 1505         | 57   | 19                               |

Study Route No. 19

Cultivable

Planted

Amp.

Zone



Pianted Area (1,000Rai)

40

50

Amp,

Code

1706

0207

0203

Zone

Group

23

(I)

4

Cultivable

Area (1,000 Rai

0









|               |              | ·    |                                   |
|---------------|--------------|------|-----------------------------------|
| Zone<br>Group | Amp.<br>Code | Areo | Cultivable<br>Area<br>(1,000 Rai) |
| 1)2           | 0407         | 108  | 64                                |







Appendix 6-7-2 7 of 8





| Zone<br>Group | Amp,<br>Code | Area | Cultivable<br>Area<br>(1,000 Rai) |
|---------------|--------------|------|-----------------------------------|
| 1             | 1205         | 35   | <b>3</b> 5                        |
| (2)           | 1206         | 3    | 30                                |

Study Route No. 27



| Zone<br>Group | Amp.<br>Code | Area | Cultivoble<br>Area<br>(1,000Rai) |
|---------------|--------------|------|----------------------------------|
| 3             | 1206         | 4    | 30                               |
| (4)           | 1205         | 30   | 25                               |



| Zone<br>Group | Amp.<br>Code | Planted<br>Area<br>(1,000 Rai) | Cultivable<br>Area<br>(1,000Rai) |
|---------------|--------------|------