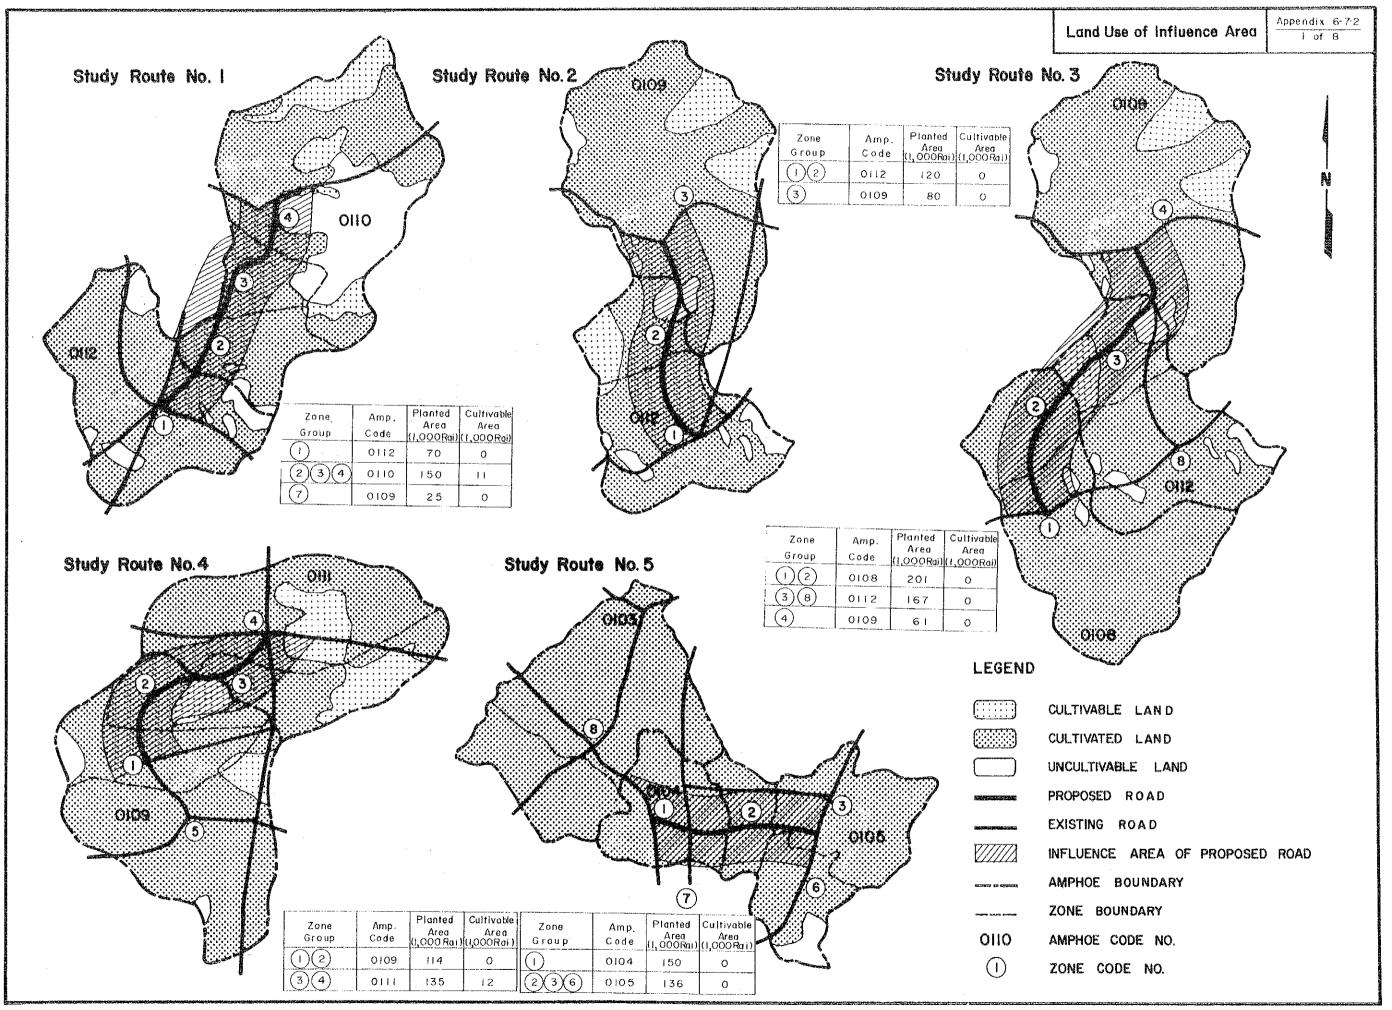

Appendix 6-5-1 delta-L VALUES BY ROAD LINK

| Chudo Dav                      |       |                        |        | <u> </u>    | 1     |              | and the same of th |                  | 2      |                  |                          |        |       | 3                  |       | · .           | <del></del> | 4              | · .·       |                  | <del></del> | <b>Eq.</b> (11) | 5                       | And a special control of the state of the st |             |
|--------------------------------|-------|------------------------|--------|-------------|-------|--------------|--------------------------------------------------------------------------------------------------------------------------------------------------------------------------------------------------------------------------------------------------------------------------------------------------------------------------------------------------------------------------------------------------------------------------------------------------------------------------------------------------------------------------------------------------------------------------------------------------------------------------------------------------------------------------------------------------------------------------------------------------------------------------------------------------------------------------------------------------------------------------------------------------------------------------------------------------------------------------------------------------------------------------------------------------------------------------------------------------------------------------------------------------------------------------------------------------------------------------------------------------------------------------------------------------------------------------------------------------------------------------------------------------------------------------------------------------------------------------------------------------------------------------------------------------------------------------------------------------------------------------------------------------------------------------------------------------------------------------------------------------------------------------------------------------------------------------------------------------------------------------------------------------------------------------------------------------------------------------------------------------------------------------------------------------------------------------------------------------------------------------------|------------------|--------|------------------|--------------------------|--------|-------|--------------------|-------|---------------|-------------|----------------|------------|------------------|-------------|-----------------|-------------------------|--------------------------------------------------------------------------------------------------------------------------------------------------------------------------------------------------------------------------------------------------------------------------------------------------------------------------------------------------------------------------------------------------------------------------------------------------------------------------------------------------------------------------------------------------------------------------------------------------------------------------------------------------------------------------------------------------------------------------------------------------------------------------------------------------------------------------------------------------------------------------------------------------------------------------------------------------------------------------------------------------------------------------------------------------------------------------------------------------------------------------------------------------------------------------------------------------------------------------------------------------------------------------------------------------------------------------------------------------------------------------------------------------------------------------------------------------------------------------------------------------------------------------------------------------------------------------------------------------------------------------------------------------------------------------------------------------------------------------------------------------------------------------------------------------------------------------------------------------------------------------------------------------------------------------------------------------------------------------------------------------------------------------------------------------------------------------------------------------------------------------------|-------------|
| Study Rou<br>/1 L<br>Road Link | ength |                        |        | .V.<br>L+ΔL |       | H.V.<br>L+∆L | L                                                                                                                                                                                                                                                                                                                                                                                                                                                                                                                                                                                                                                                                                                                                                                                                                                                                                                                                                                                                                                                                                                                                                                                                                                                                                                                                                                                                                                                                                                                                                                                                                                                                                                                                                                                                                                                                                                                                                                                                                                                                                                                              | L.V              |        | Η.<br><u>Δ</u> L | <u>ν.</u><br><u>L+ΛL</u> | L      | ΔL    | .V.<br><u>L+ΔL</u> |       | Ι. <b>Υ</b> . | L           | L.V.           | <u>+ΔL</u> | <u>Η.</u> Δ Ι.   |             | Τ.              | L.V.<br>Δι <u>L</u> +ΔL | Η.V<br>ΔΙ.                                                                                                                                                                                                                                                                                                                                                                                                                                                                                                                                                                                                                                                                                                                                                                                                                                                                                                                                                                                                                                                                                                                                                                                                                                                                                                                                                                                                                                                                                                                                                                                                                                                                                                                                                                                                                                                                                                                                                                                                                                                                                                                     | <u>L+ΔL</u> |
| Project                        |       | 7.0                    | 2.5    | 9.5         |       | 11.1         | 12.2                                                                                                                                                                                                                                                                                                                                                                                                                                                                                                                                                                                                                                                                                                                                                                                                                                                                                                                                                                                                                                                                                                                                                                                                                                                                                                                                                                                                                                                                                                                                                                                                                                                                                                                                                                                                                                                                                                                                                                                                                                                                                                                           | 4.0              | 16.2   | 6.7              | 18.9                     | 10.3   | 3,2   | 13,5               | 5.3   | 15.6          | 17.0        | 5.1.2          | 2.1        | 8.5              | 25.5        | . 5.0           | 1.6 6.6                 | 2.6                                                                                                                                                                                                                                                                                                                                                                                                                                                                                                                                                                                                                                                                                                                                                                                                                                                                                                                                                                                                                                                                                                                                                                                                                                                                                                                                                                                                                                                                                                                                                                                                                                                                                                                                                                                                                                                                                                                                                                                                                                                                                                                            | 7.6         |
| Road<br>Links                  | 1     |                        | )(1.6) | (8.6)       | (2,3) | (9.3)        | (12.2)                                                                                                                                                                                                                                                                                                                                                                                                                                                                                                                                                                                                                                                                                                                                                                                                                                                                                                                                                                                                                                                                                                                                                                                                                                                                                                                                                                                                                                                                                                                                                                                                                                                                                                                                                                                                                                                                                                                                                                                                                                                                                                                         | (2,5)            | (14.7) | (3.8)            | (16.0)                   | (10.3) | (2,2) | (12.5)             | (3.2) | (13.5)        | (17.0)      | (3.4) (2       | 0.4)       | (5.1)            | (22.1)      |                 | (1.1) (6.1)             |                                                                                                                                                                                                                                                                                                                                                                                                                                                                                                                                                                                                                                                                                                                                                                                                                                                                                                                                                                                                                                                                                                                                                                                                                                                                                                                                                                                                                                                                                                                                                                                                                                                                                                                                                                                                                                                                                                                                                                                                                                                                                                                                | 11          |
|                                | 2     | 6.0<br>{ /2            | 1.8    | 7.8         | 3.0   | 9.0          | 8.0                                                                                                                                                                                                                                                                                                                                                                                                                                                                                                                                                                                                                                                                                                                                                                                                                                                                                                                                                                                                                                                                                                                                                                                                                                                                                                                                                                                                                                                                                                                                                                                                                                                                                                                                                                                                                                                                                                                                                                                                                                                                                                                            | 2.4              | 10.4   |                  | 12.0                     | 19.7   |       | 25.6               |       | 29.6          | 8.0         | 2.4 1          | .0.4       |                  | 12.0        |                 | 5.3 15.8                |                                                                                                                                                                                                                                                                                                                                                                                                                                                                                                                                                                                                                                                                                                                                                                                                                                                                                                                                                                                                                                                                                                                                                                                                                                                                                                                                                                                                                                                                                                                                                                                                                                                                                                                                                                                                                                                                                                                                                                                                                                                                                                                                |             |
|                                |       |                        |        |             |       | (7.8)        | (8.0)                                                                                                                                                                                                                                                                                                                                                                                                                                                                                                                                                                                                                                                                                                                                                                                                                                                                                                                                                                                                                                                                                                                                                                                                                                                                                                                                                                                                                                                                                                                                                                                                                                                                                                                                                                                                                                                                                                                                                                                                                                                                                                                          | •                | (9.6)  |                  |                          | (19.7) |       |                    |       |               |             | (1.6)(         |            | 1.5              |             |                 | (2.1)(12.6)<br>3.6 10.6 |                                                                                                                                                                                                                                                                                                                                                                                                                                                                                                                                                                                                                                                                                                                                                                                                                                                                                                                                                                                                                                                                                                                                                                                                                                                                                                                                                                                                                                                                                                                                                                                                                                                                                                                                                                                                                                                                                                                                                                                                                                                                                                                                |             |
|                                | 3     | 20.3<br>{ /2<br>(20.3) |        | 26.5        |       | -            | 7.7                                                                                                                                                                                                                                                                                                                                                                                                                                                                                                                                                                                                                                                                                                                                                                                                                                                                                                                                                                                                                                                                                                                                                                                                                                                                                                                                                                                                                                                                                                                                                                                                                                                                                                                                                                                                                                                                                                                                                                                                                                                                                                                            |                  | 10.2   |                  | 11.8                     | 8.8    |       | 11.5               |       | 13.3          | 7.0         | 2.2            | 9.2        | 3.6              |             |                 | (1.5) (8.5              |                                                                                                                                                                                                                                                                                                                                                                                                                                                                                                                                                                                                                                                                                                                                                                                                                                                                                                                                                                                                                                                                                                                                                                                                                                                                                                                                                                                                                                                                                                                                                                                                                                                                                                                                                                                                                                                                                                                                                                                                                                                                                                                                |             |
|                                |       | (20.3)                 | (4.2)  | (24.5)      | (0.2) | (20.3)       | (/•//                                                                                                                                                                                                                                                                                                                                                                                                                                                                                                                                                                                                                                                                                                                                                                                                                                                                                                                                                                                                                                                                                                                                                                                                                                                                                                                                                                                                                                                                                                                                                                                                                                                                                                                                                                                                                                                                                                                                                                                                                                                                                                                          | (3.0 %)          | (3.4)  | (2,5)            | (10.2)                   | 7.7    |       | 10.1               |       | 11.7          | ( ,, )      | (2007)         |            | <b>,</b> _ • _ • | **          |                 |                         |                                                                                                                                                                                                                                                                                                                                                                                                                                                                                                                                                                                                                                                                                                                                                                                                                                                                                                                                                                                                                                                                                                                                                                                                                                                                                                                                                                                                                                                                                                                                                                                                                                                                                                                                                                                                                                                                                                                                                                                                                                                                                                                                |             |
|                                | 4     | (                      |        |             |       |              |                                                                                                                                                                                                                                                                                                                                                                                                                                                                                                                                                                                                                                                                                                                                                                                                                                                                                                                                                                                                                                                                                                                                                                                                                                                                                                                                                                                                                                                                                                                                                                                                                                                                                                                                                                                                                                                                                                                                                                                                                                                                                                                                |                  |        |                  |                          | /2     | :     | (9.3)              |       |               | •           |                |            |                  | : :         |                 |                         |                                                                                                                                                                                                                                                                                                                                                                                                                                                                                                                                                                                                                                                                                                                                                                                                                                                                                                                                                                                                                                                                                                                                                                                                                                                                                                                                                                                                                                                                                                                                                                                                                                                                                                                                                                                                                                                                                                                                                                                                                                                                                                                                |             |
| Other                          | 11    | 13.5                   | 0.1    | 13.6        | 0.1   | 13.6         | 28.2                                                                                                                                                                                                                                                                                                                                                                                                                                                                                                                                                                                                                                                                                                                                                                                                                                                                                                                                                                                                                                                                                                                                                                                                                                                                                                                                                                                                                                                                                                                                                                                                                                                                                                                                                                                                                                                                                                                                                                                                                                                                                                                           |                  | 28.2   | <u> </u>         | 28.2                     | 39.0   | 0.1   | 39.1               | 0.1   | 39.0          | 32.0        | 6.6            | 38.6       | 9.8              | 41.8        | 5.0             | 1.1 6.1                 | 1,6                                                                                                                                                                                                                                                                                                                                                                                                                                                                                                                                                                                                                                                                                                                                                                                                                                                                                                                                                                                                                                                                                                                                                                                                                                                                                                                                                                                                                                                                                                                                                                                                                                                                                                                                                                                                                                                                                                                                                                                                                                                                                                                            | 6.6         |
| Roads                          | 12    | 27.9                   | 8.6    |             |       |              | 39.0                                                                                                                                                                                                                                                                                                                                                                                                                                                                                                                                                                                                                                                                                                                                                                                                                                                                                                                                                                                                                                                                                                                                                                                                                                                                                                                                                                                                                                                                                                                                                                                                                                                                                                                                                                                                                                                                                                                                                                                                                                                                                                                           | 0.1              |        |                  | 39.1                     | 21.3   |       | 21.3               | -     | 21.3          | 38.3        | 7.9            | 46.2       | 11.7             | 50.0        | 19.0            | 5.9 24.9                | 9.7                                                                                                                                                                                                                                                                                                                                                                                                                                                                                                                                                                                                                                                                                                                                                                                                                                                                                                                                                                                                                                                                                                                                                                                                                                                                                                                                                                                                                                                                                                                                                                                                                                                                                                                                                                                                                                                                                                                                                                                                                                                                                                                            | 28.7        |
|                                | 13    | 41.6                   | 8.4    | 50.0        | 12.6  | 54.2         | 38.8                                                                                                                                                                                                                                                                                                                                                                                                                                                                                                                                                                                                                                                                                                                                                                                                                                                                                                                                                                                                                                                                                                                                                                                                                                                                                                                                                                                                                                                                                                                                                                                                                                                                                                                                                                                                                                                                                                                                                                                                                                                                                                                           | 11.8             | 50.6   | 19.6             | 58.4                     | 2.5    |       | 2.5                | · -   | 2.5           | 44.1        | 8.9            | 53.0       | 13.3             | 57.4        | 28.0            | 5.8 33.8                | 8.6                                                                                                                                                                                                                                                                                                                                                                                                                                                                                                                                                                                                                                                                                                                                                                                                                                                                                                                                                                                                                                                                                                                                                                                                                                                                                                                                                                                                                                                                                                                                                                                                                                                                                                                                                                                                                                                                                                                                                                                                                                                                                                                            | 36.6        |
|                                | 14    | 6.0                    | 1.2    | 7.2         | 1.8   | 7.8          | 32.0                                                                                                                                                                                                                                                                                                                                                                                                                                                                                                                                                                                                                                                                                                                                                                                                                                                                                                                                                                                                                                                                                                                                                                                                                                                                                                                                                                                                                                                                                                                                                                                                                                                                                                                                                                                                                                                                                                                                                                                                                                                                                                                           | 9 <sub>*</sub> 8 | 41.8   | 16.2             | 48.2                     | 41.6   | 8.4   | 50.0               | 12.6  | 54.2          | 6.0         | 1,2            | 7.2        | 1.8              | 7.8         | 20.0            | - 20.0                  |                                                                                                                                                                                                                                                                                                                                                                                                                                                                                                                                                                                                                                                                                                                                                                                                                                                                                                                                                                                                                                                                                                                                                                                                                                                                                                                                                                                                                                                                                                                                                                                                                                                                                                                                                                                                                                                                                                                                                                                                                                                                                                                                | 20.0        |
|                                | 15    | 11.3                   | 2.3    | 13.6        | 3.4   | 14.7         | 21.3                                                                                                                                                                                                                                                                                                                                                                                                                                                                                                                                                                                                                                                                                                                                                                                                                                                                                                                                                                                                                                                                                                                                                                                                                                                                                                                                                                                                                                                                                                                                                                                                                                                                                                                                                                                                                                                                                                                                                                                                                                                                                                                           | -                | 21.3   |                  | 21.3                     | 6.0    | 1.2   | 7.2                | 1.8   | 7.8           | 7.6         | 1.6            | 9.2        | 2.4              | 10.0        | 32.0            | 6.6 38.6                | 9.8                                                                                                                                                                                                                                                                                                                                                                                                                                                                                                                                                                                                                                                                                                                                                                                                                                                                                                                                                                                                                                                                                                                                                                                                                                                                                                                                                                                                                                                                                                                                                                                                                                                                                                                                                                                                                                                                                                                                                                                                                                                                                                                            | 41.8        |
|                                | 16    | 17.5                   | -      | 17.5        |       | 17.5         | 2.5                                                                                                                                                                                                                                                                                                                                                                                                                                                                                                                                                                                                                                                                                                                                                                                                                                                                                                                                                                                                                                                                                                                                                                                                                                                                                                                                                                                                                                                                                                                                                                                                                                                                                                                                                                                                                                                                                                                                                                                                                                                                                                                            | · <b>-</b>       | 2.5    | . =              | 2.5                      | 11.3   | 2.3   | 13.6               | 3.4   | 14.7          | 15.8        | 3.4            | 19.2       | 4.9              | 20.7        | 13.0            | 2.7 15.7                |                                                                                                                                                                                                                                                                                                                                                                                                                                                                                                                                                                                                                                                                                                                                                                                                                                                                                                                                                                                                                                                                                                                                                                                                                                                                                                                                                                                                                                                                                                                                                                                                                                                                                                                                                                                                                                                                                                                                                                                                                                                                                                                                | 17.C        |
|                                | 17    | 9,5                    | 2.0    | 11.5        | 3.0   | 12.5         | 20.0                                                                                                                                                                                                                                                                                                                                                                                                                                                                                                                                                                                                                                                                                                                                                                                                                                                                                                                                                                                                                                                                                                                                                                                                                                                                                                                                                                                                                                                                                                                                                                                                                                                                                                                                                                                                                                                                                                                                                                                                                                                                                                                           | 4.1              | 24.1   | 6.1              | 26.1                     | 9.5    | 2.0   | 11.5               | 3.0   | 12.5          | 6.8         | <del>-</del> : | 6.8        |                  | 6.8         | 19.3            | •                       |                                                                                                                                                                                                                                                                                                                                                                                                                                                                                                                                                                                                                                                                                                                                                                                                                                                                                                                                                                                                                                                                                                                                                                                                                                                                                                                                                                                                                                                                                                                                                                                                                                                                                                                                                                                                                                                                                                                                                                                                                                                                                                                                |             |
|                                | 18    |                        | -      |             |       |              | 21.6                                                                                                                                                                                                                                                                                                                                                                                                                                                                                                                                                                                                                                                                                                                                                                                                                                                                                                                                                                                                                                                                                                                                                                                                                                                                                                                                                                                                                                                                                                                                                                                                                                                                                                                                                                                                                                                                                                                                                                                                                                                                                                                           |                  |        |                  |                          | 31.0   | ÷     |                    |       |               | 7.8         | ÷              | 7.8        |                  | 7.8         | 1.0             | - 1.0                   | •                                                                                                                                                                                                                                                                                                                                                                                                                                                                                                                                                                                                                                                                                                                                                                                                                                                                                                                                                                                                                                                                                                                                                                                                                                                                                                                                                                                                                                                                                                                                                                                                                                                                                                                                                                                                                                                                                                                                                                                                                                                                                                                              | 1.0         |
|                                | 19    | •                      | -      |             |       |              | 6.0                                                                                                                                                                                                                                                                                                                                                                                                                                                                                                                                                                                                                                                                                                                                                                                                                                                                                                                                                                                                                                                                                                                                                                                                                                                                                                                                                                                                                                                                                                                                                                                                                                                                                                                                                                                                                                                                                                                                                                                                                                                                                                                            |                  |        |                  |                          |        |       |                    |       |               |             | 0.9<br>-       |            |                  |             |                 | 3.5 20.5<br>5.6 33.6    |                                                                                                                                                                                                                                                                                                                                                                                                                                                                                                                                                                                                                                                                                                                                                                                                                                                                                                                                                                                                                                                                                                                                                                                                                                                                                                                                                                                                                                                                                                                                                                                                                                                                                                                                                                                                                                                                                                                                                                                                                                                                                                                                |             |
|                                | 20    |                        |        |             |       |              | 11.3<br>9.5                                                                                                                                                                                                                                                                                                                                                                                                                                                                                                                                                                                                                                                                                                                                                                                                                                                                                                                                                                                                                                                                                                                                                                                                                                                                                                                                                                                                                                                                                                                                                                                                                                                                                                                                                                                                                                                                                                                                                                                                                                                                                                                    |                  |        |                  |                          |        |       | -                  |       |               |             |                |            |                  |             |                 | 6.3 37.                 | •                                                                                                                                                                                                                                                                                                                                                                                                                                                                                                                                                                                                                                                                                                                                                                                                                                                                                                                                                                                                                                                                                                                                                                                                                                                                                                                                                                                                                                                                                                                                                                                                                                                                                                                                                                                                                                                                                                                                                                                                                                                                                                                              |             |
|                                | 22    |                        |        |             |       |              | 31.0                                                                                                                                                                                                                                                                                                                                                                                                                                                                                                                                                                                                                                                                                                                                                                                                                                                                                                                                                                                                                                                                                                                                                                                                                                                                                                                                                                                                                                                                                                                                                                                                                                                                                                                                                                                                                                                                                                                                                                                                                                                                                                                           |                  |        |                  |                          |        |       |                    |       | ـ ۵۰۰۵        |             |                |            |                  |             |                 | 2.6 11.3                |                                                                                                                                                                                                                                                                                                                                                                                                                                                                                                                                                                                                                                                                                                                                                                                                                                                                                                                                                                                                                                                                                                                                                                                                                                                                                                                                                                                                                                                                                                                                                                                                                                                                                                                                                                                                                                                                                                                                                                                                                                                                                                                                |             |
|                                | 23    |                        |        |             |       |              | 33.3                                                                                                                                                                                                                                                                                                                                                                                                                                                                                                                                                                                                                                                                                                                                                                                                                                                                                                                                                                                                                                                                                                                                                                                                                                                                                                                                                                                                                                                                                                                                                                                                                                                                                                                                                                                                                                                                                                                                                                                                                                                                                                                           |                  |        |                  |                          |        |       |                    |       |               |             |                |            |                  |             |                 | 5.1 29.                 |                                                                                                                                                                                                                                                                                                                                                                                                                                                                                                                                                                                                                                                                                                                                                                                                                                                                                                                                                                                                                                                                                                                                                                                                                                                                                                                                                                                                                                                                                                                                                                                                                                                                                                                                                                                                                                                                                                                                                                                                                                                                                                                                |             |
|                                | 24    |                        |        |             |       |              |                                                                                                                                                                                                                                                                                                                                                                                                                                                                                                                                                                                                                                                                                                                                                                                                                                                                                                                                                                                                                                                                                                                                                                                                                                                                                                                                                                                                                                                                                                                                                                                                                                                                                                                                                                                                                                                                                                                                                                                                                                                                                                                                |                  |        |                  |                          |        |       |                    | •     | . •           | 31.0        | 0.1            | 31.1       | 0.1              | 31.1        | 22.6            | 11.5 34.                | 1 22.8                                                                                                                                                                                                                                                                                                                                                                                                                                                                                                                                                                                                                                                                                                                                                                                                                                                                                                                                                                                                                                                                                                                                                                                                                                                                                                                                                                                                                                                                                                                                                                                                                                                                                                                                                                                                                                                                                                                                                                                                                                                                                                                         | 45.4        |
|                                | 25    |                        |        |             |       |              |                                                                                                                                                                                                                                                                                                                                                                                                                                                                                                                                                                                                                                                                                                                                                                                                                                                                                                                                                                                                                                                                                                                                                                                                                                                                                                                                                                                                                                                                                                                                                                                                                                                                                                                                                                                                                                                                                                                                                                                                                                                                                                                                | •                |        |                  |                          |        |       |                    |       |               | 27.9        | 8.6            | 36.5       | 14.2             | 42.1        | 15.0            | 4.7 19.                 | 7 7.7                                                                                                                                                                                                                                                                                                                                                                                                                                                                                                                                                                                                                                                                                                                                                                                                                                                                                                                                                                                                                                                                                                                                                                                                                                                                                                                                                                                                                                                                                                                                                                                                                                                                                                                                                                                                                                                                                                                                                                                                                                                                                                                          | 22.         |
|                                | 26    |                        |        |             |       |              |                                                                                                                                                                                                                                                                                                                                                                                                                                                                                                                                                                                                                                                                                                                                                                                                                                                                                                                                                                                                                                                                                                                                                                                                                                                                                                                                                                                                                                                                                                                                                                                                                                                                                                                                                                                                                                                                                                                                                                                                                                                                                                                                |                  |        |                  |                          |        |       |                    |       |               | * .         |                | ~          |                  |             | 23.5            | 4.8 28.                 | 3 7.2                                                                                                                                                                                                                                                                                                                                                                                                                                                                                                                                                                                                                                                                                                                                                                                                                                                                                                                                                                                                                                                                                                                                                                                                                                                                                                                                                                                                                                                                                                                                                                                                                                                                                                                                                                                                                                                                                                                                                                                                                                                                                                                          | 30.         |