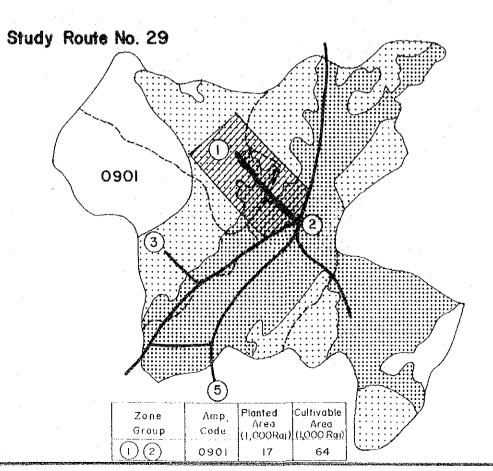

Appendix 6-5-1 delta-L VALUES BY ROAD LINK

| Chudo Dav                      |       |                        |        | <u> </u>    | 1     |              | and the same of th |                  | 2      |                  |                          |        |       | 3                  |       | · .           | <del></del> | 4              | · .·       |                  | <del></del> | <b>Eq.</b> (11) | 5                       | And a special control of the state of the st |             |
|--------------------------------|-------|------------------------|--------|-------------|-------|--------------|--------------------------------------------------------------------------------------------------------------------------------------------------------------------------------------------------------------------------------------------------------------------------------------------------------------------------------------------------------------------------------------------------------------------------------------------------------------------------------------------------------------------------------------------------------------------------------------------------------------------------------------------------------------------------------------------------------------------------------------------------------------------------------------------------------------------------------------------------------------------------------------------------------------------------------------------------------------------------------------------------------------------------------------------------------------------------------------------------------------------------------------------------------------------------------------------------------------------------------------------------------------------------------------------------------------------------------------------------------------------------------------------------------------------------------------------------------------------------------------------------------------------------------------------------------------------------------------------------------------------------------------------------------------------------------------------------------------------------------------------------------------------------------------------------------------------------------------------------------------------------------------------------------------------------------------------------------------------------------------------------------------------------------------------------------------------------------------------------------------------------------|------------------|--------|------------------|--------------------------|--------|-------|--------------------|-------|---------------|-------------|----------------|------------|------------------|-------------|-----------------|-------------------------|--------------------------------------------------------------------------------------------------------------------------------------------------------------------------------------------------------------------------------------------------------------------------------------------------------------------------------------------------------------------------------------------------------------------------------------------------------------------------------------------------------------------------------------------------------------------------------------------------------------------------------------------------------------------------------------------------------------------------------------------------------------------------------------------------------------------------------------------------------------------------------------------------------------------------------------------------------------------------------------------------------------------------------------------------------------------------------------------------------------------------------------------------------------------------------------------------------------------------------------------------------------------------------------------------------------------------------------------------------------------------------------------------------------------------------------------------------------------------------------------------------------------------------------------------------------------------------------------------------------------------------------------------------------------------------------------------------------------------------------------------------------------------------------------------------------------------------------------------------------------------------------------------------------------------------------------------------------------------------------------------------------------------------------------------------------------------------------------------------------------------------|-------------|
| Study Rou<br>/1 L<br>Road Link | ength |                        |        | .V.<br>L+ΔL |       | H.V.<br>L+∆L | L                                                                                                                                                                                                                                                                                                                                                                                                                                                                                                                                                                                                                                                                                                                                                                                                                                                                                                                                                                                                                                                                                                                                                                                                                                                                                                                                                                                                                                                                                                                                                                                                                                                                                                                                                                                                                                                                                                                                                                                                                                                                                                                              | L.V              |        | Η.<br><u>Δ</u> L | <u>ν.</u><br><u>L+ΛL</u> | L      | ΔL    | .V.<br><u>L+ΔL</u> |       | Ι. <b>Υ</b> . | L           | L.V.           | <u>+ΔL</u> | <u>Η.</u> Δ Ι.   |             | Τ.              | L.V.<br>Δι <u>L</u> +ΔL | Η.V<br>ΔΙ.                                                                                                                                                                                                                                                                                                                                                                                                                                                                                                                                                                                                                                                                                                                                                                                                                                                                                                                                                                                                                                                                                                                                                                                                                                                                                                                                                                                                                                                                                                                                                                                                                                                                                                                                                                                                                                                                                                                                                                                                                                                                                                                     | <u>L+ΔL</u> |
| Project                        |       | 7.0                    | 2.5    | 9.5         |       | 11.1         | 12.2                                                                                                                                                                                                                                                                                                                                                                                                                                                                                                                                                                                                                                                                                                                                                                                                                                                                                                                                                                                                                                                                                                                                                                                                                                                                                                                                                                                                                                                                                                                                                                                                                                                                                                                                                                                                                                                                                                                                                                                                                                                                                                                           | 4.0              | 16.2   | 6.7              | 18.9                     | 10.3   | 3,2   | 13,5               | 5.3   | 15.6          | 17.0        | 5.1.2          | 2.1        | 8.5              | 25.5        | . 5.0           | 1.6 6.6                 | 2.6                                                                                                                                                                                                                                                                                                                                                                                                                                                                                                                                                                                                                                                                                                                                                                                                                                                                                                                                                                                                                                                                                                                                                                                                                                                                                                                                                                                                                                                                                                                                                                                                                                                                                                                                                                                                                                                                                                                                                                                                                                                                                                                            | 7.6         |
| Road<br>Links                  | 1     |                        | )(1.6) | (8.6)       | (2,3) | (9.3)        | (12.2)                                                                                                                                                                                                                                                                                                                                                                                                                                                                                                                                                                                                                                                                                                                                                                                                                                                                                                                                                                                                                                                                                                                                                                                                                                                                                                                                                                                                                                                                                                                                                                                                                                                                                                                                                                                                                                                                                                                                                                                                                                                                                                                         | (2,5)            | (14.7) | (3.8)            | (16.0)                   | (10.3) | (2,2) | (12.5)             | (3.2) | (13.5)        | (17.0)      | (3.4) (2       | 0.4)       | (5.1)            | (22.1)      |                 | (1.1) (6.1)             |                                                                                                                                                                                                                                                                                                                                                                                                                                                                                                                                                                                                                                                                                                                                                                                                                                                                                                                                                                                                                                                                                                                                                                                                                                                                                                                                                                                                                                                                                                                                                                                                                                                                                                                                                                                                                                                                                                                                                                                                                                                                                                                                | 11          |
|                                | 2     | 6.0<br>{ /2            | 1.8    | 7.8         | 3.0   | 9.0          | 8.0                                                                                                                                                                                                                                                                                                                                                                                                                                                                                                                                                                                                                                                                                                                                                                                                                                                                                                                                                                                                                                                                                                                                                                                                                                                                                                                                                                                                                                                                                                                                                                                                                                                                                                                                                                                                                                                                                                                                                                                                                                                                                                                            | 2.4              | 10.4   |                  | 12.0                     | 19.7   |       | 25.6               |       | 29.6          | 8.0         | 2.4 1          | .0.4       |                  | 12.0        |                 | 5.3 15.8                |                                                                                                                                                                                                                                                                                                                                                                                                                                                                                                                                                                                                                                                                                                                                                                                                                                                                                                                                                                                                                                                                                                                                                                                                                                                                                                                                                                                                                                                                                                                                                                                                                                                                                                                                                                                                                                                                                                                                                                                                                                                                                                                                |             |
|                                |       |                        |        |             |       | (7.8)        | (8.0)                                                                                                                                                                                                                                                                                                                                                                                                                                                                                                                                                                                                                                                                                                                                                                                                                                                                                                                                                                                                                                                                                                                                                                                                                                                                                                                                                                                                                                                                                                                                                                                                                                                                                                                                                                                                                                                                                                                                                                                                                                                                                                                          | •                | (9.6)  |                  |                          | (19.7) |       |                    |       |               |             | (1.6)(         |            | 1.5              |             |                 | (2.1)(12.6)<br>3.6 10.6 |                                                                                                                                                                                                                                                                                                                                                                                                                                                                                                                                                                                                                                                                                                                                                                                                                                                                                                                                                                                                                                                                                                                                                                                                                                                                                                                                                                                                                                                                                                                                                                                                                                                                                                                                                                                                                                                                                                                                                                                                                                                                                                                                |             |
|                                | 3     | 20.3<br>{ /2<br>(20.3) |        | 26.5        |       | -            | 7.7                                                                                                                                                                                                                                                                                                                                                                                                                                                                                                                                                                                                                                                                                                                                                                                                                                                                                                                                                                                                                                                                                                                                                                                                                                                                                                                                                                                                                                                                                                                                                                                                                                                                                                                                                                                                                                                                                                                                                                                                                                                                                                                            |                  | 10.2   |                  | 11.8                     | 8.8    |       | 11.5               |       | 13.3          | 7.0         | 2.2            | 9.2        | 3.6              |             |                 | (1.5) (8.5              |                                                                                                                                                                                                                                                                                                                                                                                                                                                                                                                                                                                                                                                                                                                                                                                                                                                                                                                                                                                                                                                                                                                                                                                                                                                                                                                                                                                                                                                                                                                                                                                                                                                                                                                                                                                                                                                                                                                                                                                                                                                                                                                                |             |
|                                |       | (20.3)                 | (4.2)  | (24.5)      | (0.2) | (20.3)       | (/•//                                                                                                                                                                                                                                                                                                                                                                                                                                                                                                                                                                                                                                                                                                                                                                                                                                                                                                                                                                                                                                                                                                                                                                                                                                                                                                                                                                                                                                                                                                                                                                                                                                                                                                                                                                                                                                                                                                                                                                                                                                                                                                                          | (3.0 %)          | (3.4)  | (2,5)            | (10.2)                   | 7.7    |       | 10.1               |       | 11.7          | ( ,, )      | (2007)         |            | <b>,</b> _ • _ • | **          |                 |                         |                                                                                                                                                                                                                                                                                                                                                                                                                                                                                                                                                                                                                                                                                                                                                                                                                                                                                                                                                                                                                                                                                                                                                                                                                                                                                                                                                                                                                                                                                                                                                                                                                                                                                                                                                                                                                                                                                                                                                                                                                                                                                                                                |             |
|                                | 4     | (                      |        |             |       |              |                                                                                                                                                                                                                                                                                                                                                                                                                                                                                                                                                                                                                                                                                                                                                                                                                                                                                                                                                                                                                                                                                                                                                                                                                                                                                                                                                                                                                                                                                                                                                                                                                                                                                                                                                                                                                                                                                                                                                                                                                                                                                                                                |                  |        |                  |                          | /2     | :     | (9.3)              |       |               | •           |                |            |                  | : :         |                 |                         |                                                                                                                                                                                                                                                                                                                                                                                                                                                                                                                                                                                                                                                                                                                                                                                                                                                                                                                                                                                                                                                                                                                                                                                                                                                                                                                                                                                                                                                                                                                                                                                                                                                                                                                                                                                                                                                                                                                                                                                                                                                                                                                                |             |
| Other                          | 11    | 13.5                   | 0.1    | 13.6        | 0.1   | 13.6         | 28.2                                                                                                                                                                                                                                                                                                                                                                                                                                                                                                                                                                                                                                                                                                                                                                                                                                                                                                                                                                                                                                                                                                                                                                                                                                                                                                                                                                                                                                                                                                                                                                                                                                                                                                                                                                                                                                                                                                                                                                                                                                                                                                                           |                  | 28.2   | <u> </u>         | 28.2                     | 39.0   | 0.1   | 39.1               | 0.1   | 39.0          | 32.0        | 6.6            | 38.6       | 9.8              | 41.8        | 5.0             | 1.1 6.1                 | 1,6                                                                                                                                                                                                                                                                                                                                                                                                                                                                                                                                                                                                                                                                                                                                                                                                                                                                                                                                                                                                                                                                                                                                                                                                                                                                                                                                                                                                                                                                                                                                                                                                                                                                                                                                                                                                                                                                                                                                                                                                                                                                                                                            | 6.6         |
| Roads                          | 12    | 27.9                   | 8.6    |             |       |              | 39.0                                                                                                                                                                                                                                                                                                                                                                                                                                                                                                                                                                                                                                                                                                                                                                                                                                                                                                                                                                                                                                                                                                                                                                                                                                                                                                                                                                                                                                                                                                                                                                                                                                                                                                                                                                                                                                                                                                                                                                                                                                                                                                                           | 0.1              |        |                  | 39.1                     | 21.3   |       | 21.3               | -     | 21.3          | 38.3        | 7.9            | 46.2       | 11.7             | 50.0        | 19.0            | 5.9 24.9                | 9.7                                                                                                                                                                                                                                                                                                                                                                                                                                                                                                                                                                                                                                                                                                                                                                                                                                                                                                                                                                                                                                                                                                                                                                                                                                                                                                                                                                                                                                                                                                                                                                                                                                                                                                                                                                                                                                                                                                                                                                                                                                                                                                                            | 28.7        |
|                                | 13    | 41.6                   | 8.4    | 50.0        | 12.6  | 54.2         | 38.8                                                                                                                                                                                                                                                                                                                                                                                                                                                                                                                                                                                                                                                                                                                                                                                                                                                                                                                                                                                                                                                                                                                                                                                                                                                                                                                                                                                                                                                                                                                                                                                                                                                                                                                                                                                                                                                                                                                                                                                                                                                                                                                           | 11.8             | 50.6   | 19.6             | 58.4                     | 2.5    |       | 2.5                | · -   | 2.5           | 44.1        | 8.9            | 53.0       | 13.3             | 57.4        | 28.0            | 5.8 33.8                | 8.6                                                                                                                                                                                                                                                                                                                                                                                                                                                                                                                                                                                                                                                                                                                                                                                                                                                                                                                                                                                                                                                                                                                                                                                                                                                                                                                                                                                                                                                                                                                                                                                                                                                                                                                                                                                                                                                                                                                                                                                                                                                                                                                            | 36.6        |
|                                | 14    | 6.0                    | 1.2    | 7.2         | 1.8   | 7.8          | 32.0                                                                                                                                                                                                                                                                                                                                                                                                                                                                                                                                                                                                                                                                                                                                                                                                                                                                                                                                                                                                                                                                                                                                                                                                                                                                                                                                                                                                                                                                                                                                                                                                                                                                                                                                                                                                                                                                                                                                                                                                                                                                                                                           | 9 <sub>*</sub> 8 | 41.8   | 16.2             | 48.2                     | 41.6   | 8.4   | 50.0               | 12.6  | 54.2          | 6.0         | 1,2            | 7.2        | 1.8              | 7.8         | 20.0            | - 20.0                  |                                                                                                                                                                                                                                                                                                                                                                                                                                                                                                                                                                                                                                                                                                                                                                                                                                                                                                                                                                                                                                                                                                                                                                                                                                                                                                                                                                                                                                                                                                                                                                                                                                                                                                                                                                                                                                                                                                                                                                                                                                                                                                                                | 20.0        |
|                                | 15    | 11.3                   | 2.3    | 13.6        | 3.4   | 14.7         | 21.3                                                                                                                                                                                                                                                                                                                                                                                                                                                                                                                                                                                                                                                                                                                                                                                                                                                                                                                                                                                                                                                                                                                                                                                                                                                                                                                                                                                                                                                                                                                                                                                                                                                                                                                                                                                                                                                                                                                                                                                                                                                                                                                           | -                | 21.3   |                  | 21.3                     | 6.0    | 1.2   | 7.2                | 1.8   | 7.8           | 7.6         | 1.6            | 9.2        | 2.4              | 10.0        | 32.0            | 6.6 38.6                | 9.8                                                                                                                                                                                                                                                                                                                                                                                                                                                                                                                                                                                                                                                                                                                                                                                                                                                                                                                                                                                                                                                                                                                                                                                                                                                                                                                                                                                                                                                                                                                                                                                                                                                                                                                                                                                                                                                                                                                                                                                                                                                                                                                            | 41.8        |
|                                | 16    | 17.5                   | -      | 17.5        |       | 17.5         | 2.5                                                                                                                                                                                                                                                                                                                                                                                                                                                                                                                                                                                                                                                                                                                                                                                                                                                                                                                                                                                                                                                                                                                                                                                                                                                                                                                                                                                                                                                                                                                                                                                                                                                                                                                                                                                                                                                                                                                                                                                                                                                                                                                            | · <b>-</b>       | 2.5    | . =              | 2.5                      | 11.3   | 2.3   | 13.6               | 3.4   | 14.7          | 15.8        | 3.4            | 19.2       | 4.9              | 20.7        | 13.0            | 2.7 15.7                |                                                                                                                                                                                                                                                                                                                                                                                                                                                                                                                                                                                                                                                                                                                                                                                                                                                                                                                                                                                                                                                                                                                                                                                                                                                                                                                                                                                                                                                                                                                                                                                                                                                                                                                                                                                                                                                                                                                                                                                                                                                                                                                                | 17.C        |
|                                | 17    | 9,5                    | 2.0    | 11.5        | 3.0   | 12.5         | 20.0                                                                                                                                                                                                                                                                                                                                                                                                                                                                                                                                                                                                                                                                                                                                                                                                                                                                                                                                                                                                                                                                                                                                                                                                                                                                                                                                                                                                                                                                                                                                                                                                                                                                                                                                                                                                                                                                                                                                                                                                                                                                                                                           | 4.1              | 24.1   | 6.1              | 26.1                     | 9.5    | 2.0   | 11.5               | 3.0   | 12.5          | 6.8         | <del>-</del> : | 6.8        |                  | 6.8         | 19.3            | •                       |                                                                                                                                                                                                                                                                                                                                                                                                                                                                                                                                                                                                                                                                                                                                                                                                                                                                                                                                                                                                                                                                                                                                                                                                                                                                                                                                                                                                                                                                                                                                                                                                                                                                                                                                                                                                                                                                                                                                                                                                                                                                                                                                |             |
|                                | 18    |                        | -      |             |       |              | 21.6                                                                                                                                                                                                                                                                                                                                                                                                                                                                                                                                                                                                                                                                                                                                                                                                                                                                                                                                                                                                                                                                                                                                                                                                                                                                                                                                                                                                                                                                                                                                                                                                                                                                                                                                                                                                                                                                                                                                                                                                                                                                                                                           |                  |        |                  |                          | 31.0   | ÷     |                    |       |               | 7.8         | ÷              | 7.8        |                  | 7.8         | 1.0             | - 1.0                   | •                                                                                                                                                                                                                                                                                                                                                                                                                                                                                                                                                                                                                                                                                                                                                                                                                                                                                                                                                                                                                                                                                                                                                                                                                                                                                                                                                                                                                                                                                                                                                                                                                                                                                                                                                                                                                                                                                                                                                                                                                                                                                                                              | 1.0         |
|                                | 19    | •                      | -      |             |       |              | 6.0                                                                                                                                                                                                                                                                                                                                                                                                                                                                                                                                                                                                                                                                                                                                                                                                                                                                                                                                                                                                                                                                                                                                                                                                                                                                                                                                                                                                                                                                                                                                                                                                                                                                                                                                                                                                                                                                                                                                                                                                                                                                                                                            |                  |        |                  |                          |        |       |                    |       |               |             | 0.9<br>-       |            |                  |             |                 | 3.5 20.5<br>5.6 33.6    |                                                                                                                                                                                                                                                                                                                                                                                                                                                                                                                                                                                                                                                                                                                                                                                                                                                                                                                                                                                                                                                                                                                                                                                                                                                                                                                                                                                                                                                                                                                                                                                                                                                                                                                                                                                                                                                                                                                                                                                                                                                                                                                                |             |
|                                | 20    |                        |        |             |       |              | 11.3<br>9.5                                                                                                                                                                                                                                                                                                                                                                                                                                                                                                                                                                                                                                                                                                                                                                                                                                                                                                                                                                                                                                                                                                                                                                                                                                                                                                                                                                                                                                                                                                                                                                                                                                                                                                                                                                                                                                                                                                                                                                                                                                                                                                                    |                  |        |                  |                          |        |       | -                  |       |               |             |                |            |                  |             |                 | 6.3 37.                 | •                                                                                                                                                                                                                                                                                                                                                                                                                                                                                                                                                                                                                                                                                                                                                                                                                                                                                                                                                                                                                                                                                                                                                                                                                                                                                                                                                                                                                                                                                                                                                                                                                                                                                                                                                                                                                                                                                                                                                                                                                                                                                                                              |             |
|                                | 22    |                        |        |             |       |              | 31.0                                                                                                                                                                                                                                                                                                                                                                                                                                                                                                                                                                                                                                                                                                                                                                                                                                                                                                                                                                                                                                                                                                                                                                                                                                                                                                                                                                                                                                                                                                                                                                                                                                                                                                                                                                                                                                                                                                                                                                                                                                                                                                                           |                  |        |                  |                          |        |       |                    |       | ـ ۵۰۰۵        |             |                |            |                  |             |                 | 2.6 11.3                |                                                                                                                                                                                                                                                                                                                                                                                                                                                                                                                                                                                                                                                                                                                                                                                                                                                                                                                                                                                                                                                                                                                                                                                                                                                                                                                                                                                                                                                                                                                                                                                                                                                                                                                                                                                                                                                                                                                                                                                                                                                                                                                                |             |
|                                | 23    |                        |        |             |       |              | 33.3                                                                                                                                                                                                                                                                                                                                                                                                                                                                                                                                                                                                                                                                                                                                                                                                                                                                                                                                                                                                                                                                                                                                                                                                                                                                                                                                                                                                                                                                                                                                                                                                                                                                                                                                                                                                                                                                                                                                                                                                                                                                                                                           |                  |        |                  |                          |        |       |                    |       |               |             |                |            |                  |             |                 | 5.1 29.                 |                                                                                                                                                                                                                                                                                                                                                                                                                                                                                                                                                                                                                                                                                                                                                                                                                                                                                                                                                                                                                                                                                                                                                                                                                                                                                                                                                                                                                                                                                                                                                                                                                                                                                                                                                                                                                                                                                                                                                                                                                                                                                                                                |             |
|                                | 24    |                        |        |             |       |              |                                                                                                                                                                                                                                                                                                                                                                                                                                                                                                                                                                                                                                                                                                                                                                                                                                                                                                                                                                                                                                                                                                                                                                                                                                                                                                                                                                                                                                                                                                                                                                                                                                                                                                                                                                                                                                                                                                                                                                                                                                                                                                                                |                  |        |                  |                          |        |       |                    | •     | . •           | 31.0        | 0.1            | 31.1       | 0.1              | 31.1        | 22.6            | 11.5 34.                | 1 22.8                                                                                                                                                                                                                                                                                                                                                                                                                                                                                                                                                                                                                                                                                                                                                                                                                                                                                                                                                                                                                                                                                                                                                                                                                                                                                                                                                                                                                                                                                                                                                                                                                                                                                                                                                                                                                                                                                                                                                                                                                                                                                                                         | 45.4        |
|                                | 25    |                        |        |             |       |              |                                                                                                                                                                                                                                                                                                                                                                                                                                                                                                                                                                                                                                                                                                                                                                                                                                                                                                                                                                                                                                                                                                                                                                                                                                                                                                                                                                                                                                                                                                                                                                                                                                                                                                                                                                                                                                                                                                                                                                                                                                                                                                                                | •                |        |                  |                          |        |       |                    |       |               | 27.9        | 8.6            | 36.5       | 14.2             | 42.1        | 15.0            | 4.7 19.                 | 7 7.7                                                                                                                                                                                                                                                                                                                                                                                                                                                                                                                                                                                                                                                                                                                                                                                                                                                                                                                                                                                                                                                                                                                                                                                                                                                                                                                                                                                                                                                                                                                                                                                                                                                                                                                                                                                                                                                                                                                                                                                                                                                                                                                          | 22.         |
|                                | 26    |                        |        |             |       |              |                                                                                                                                                                                                                                                                                                                                                                                                                                                                                                                                                                                                                                                                                                                                                                                                                                                                                                                                                                                                                                                                                                                                                                                                                                                                                                                                                                                                                                                                                                                                                                                                                                                                                                                                                                                                                                                                                                                                                                                                                                                                                                                                |                  |        |                  |                          |        |       |                    |       |               | * .         |                | ~          |                  |             | 23.5            | 4.8 28.                 | 3 7.2                                                                                                                                                                                                                                                                                                                                                                                                                                                                                                                                                                                                                                                                                                                                                                                                                                                                                                                                                                                                                                                                                                                                                                                                                                                                                                                                                                                                                                                                                                                                                                                                                                                                                                                                                                                                                                                                                                                                                                                                                                                                                                                          | 30.         |