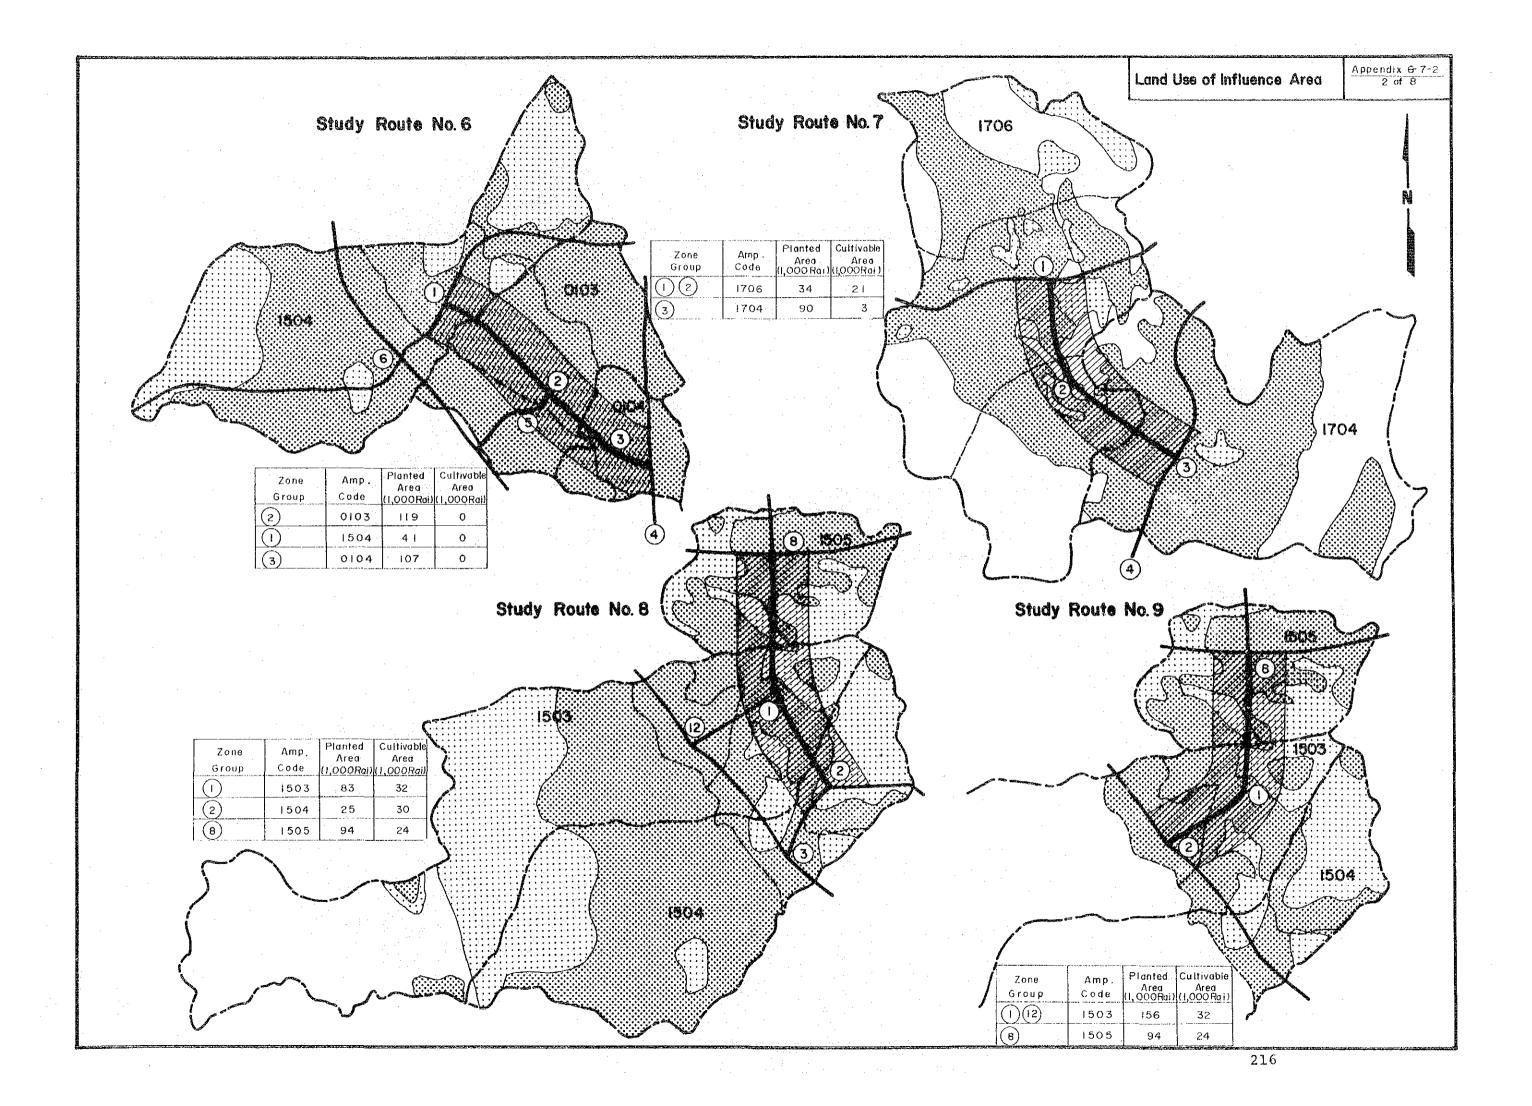

Appendix 6-5-1 delta-L VALUES BY ROAD LINK

| Chudo Dav                      |       |                        |        | <u> </u>    | 1     |              | and the same of th |                  | 2      |                  |                          |        |       | 3                  |       | · .           | <del></del> | 4              | · .·       |                  | <del></del> | <b>Eq.</b> (11) | 5                       | And a special control of the state of the st |             |
|--------------------------------|-------|------------------------|--------|-------------|-------|--------------|--------------------------------------------------------------------------------------------------------------------------------------------------------------------------------------------------------------------------------------------------------------------------------------------------------------------------------------------------------------------------------------------------------------------------------------------------------------------------------------------------------------------------------------------------------------------------------------------------------------------------------------------------------------------------------------------------------------------------------------------------------------------------------------------------------------------------------------------------------------------------------------------------------------------------------------------------------------------------------------------------------------------------------------------------------------------------------------------------------------------------------------------------------------------------------------------------------------------------------------------------------------------------------------------------------------------------------------------------------------------------------------------------------------------------------------------------------------------------------------------------------------------------------------------------------------------------------------------------------------------------------------------------------------------------------------------------------------------------------------------------------------------------------------------------------------------------------------------------------------------------------------------------------------------------------------------------------------------------------------------------------------------------------------------------------------------------------------------------------------------------------|------------------|--------|------------------|--------------------------|--------|-------|--------------------|-------|---------------|-------------|----------------|------------|------------------|-------------|-----------------|-------------------------|--------------------------------------------------------------------------------------------------------------------------------------------------------------------------------------------------------------------------------------------------------------------------------------------------------------------------------------------------------------------------------------------------------------------------------------------------------------------------------------------------------------------------------------------------------------------------------------------------------------------------------------------------------------------------------------------------------------------------------------------------------------------------------------------------------------------------------------------------------------------------------------------------------------------------------------------------------------------------------------------------------------------------------------------------------------------------------------------------------------------------------------------------------------------------------------------------------------------------------------------------------------------------------------------------------------------------------------------------------------------------------------------------------------------------------------------------------------------------------------------------------------------------------------------------------------------------------------------------------------------------------------------------------------------------------------------------------------------------------------------------------------------------------------------------------------------------------------------------------------------------------------------------------------------------------------------------------------------------------------------------------------------------------------------------------------------------------------------------------------------------------|-------------|
| Study Rou<br>/1 L<br>Road Link | ength |                        |        | .V.<br>L+ΔL |       | H.V.<br>L+∆L | L                                                                                                                                                                                                                                                                                                                                                                                                                                                                                                                                                                                                                                                                                                                                                                                                                                                                                                                                                                                                                                                                                                                                                                                                                                                                                                                                                                                                                                                                                                                                                                                                                                                                                                                                                                                                                                                                                                                                                                                                                                                                                                                              | L.V              |        | Η.<br><u>Δ</u> L | <u>ν.</u><br><u>L+ΛL</u> | L      | ΔL    | .V.<br><u>L+ΔL</u> |       | Ι. <b>Υ</b> . | L           | L.V.           | <u>+ΔL</u> | <u>Η.</u> Δ Ι.   |             | Τ.              | L.V.<br>Δι <u>L</u> +ΔL | Η.V<br>ΔΙ.                                                                                                                                                                                                                                                                                                                                                                                                                                                                                                                                                                                                                                                                                                                                                                                                                                                                                                                                                                                                                                                                                                                                                                                                                                                                                                                                                                                                                                                                                                                                                                                                                                                                                                                                                                                                                                                                                                                                                                                                                                                                                                                     | <u>L+ΔL</u> |
| Project                        |       | 7.0                    | 2.5    | 9.5         |       | 11.1         | 12.2                                                                                                                                                                                                                                                                                                                                                                                                                                                                                                                                                                                                                                                                                                                                                                                                                                                                                                                                                                                                                                                                                                                                                                                                                                                                                                                                                                                                                                                                                                                                                                                                                                                                                                                                                                                                                                                                                                                                                                                                                                                                                                                           | 4.0              | 16.2   | 6.7              | 18.9                     | 10.3   | 3,2   | 13,5               | 5.3   | 15.6          | 17.0        | 5.1.2          | 2.1        | 8.5              | 25.5        | . 5.0           | 1.6 6.6                 | 2.6                                                                                                                                                                                                                                                                                                                                                                                                                                                                                                                                                                                                                                                                                                                                                                                                                                                                                                                                                                                                                                                                                                                                                                                                                                                                                                                                                                                                                                                                                                                                                                                                                                                                                                                                                                                                                                                                                                                                                                                                                                                                                                                            | 7.6         |
| Road<br>Links                  | 1     |                        | )(1.6) | (8.6)       | (2,3) | (9.3)        | (12.2)                                                                                                                                                                                                                                                                                                                                                                                                                                                                                                                                                                                                                                                                                                                                                                                                                                                                                                                                                                                                                                                                                                                                                                                                                                                                                                                                                                                                                                                                                                                                                                                                                                                                                                                                                                                                                                                                                                                                                                                                                                                                                                                         | (2,5)            | (14.7) | (3.8)            | (16.0)                   | (10.3) | (2,2) | (12.5)             | (3.2) | (13.5)        | (17.0)      | (3.4) (2       | 0.4)       | (5.1)            | (22.1)      |                 | (1.1) (6.1)             |                                                                                                                                                                                                                                                                                                                                                                                                                                                                                                                                                                                                                                                                                                                                                                                                                                                                                                                                                                                                                                                                                                                                                                                                                                                                                                                                                                                                                                                                                                                                                                                                                                                                                                                                                                                                                                                                                                                                                                                                                                                                                                                                | 11          |
|                                | 2     | 6.0<br>{ /2            | 1.8    | 7.8         | 3.0   | 9.0          | 8.0                                                                                                                                                                                                                                                                                                                                                                                                                                                                                                                                                                                                                                                                                                                                                                                                                                                                                                                                                                                                                                                                                                                                                                                                                                                                                                                                                                                                                                                                                                                                                                                                                                                                                                                                                                                                                                                                                                                                                                                                                                                                                                                            | 2.4              | 10.4   |                  | 12.0                     | 19.7   |       | 25.6               |       | 29.6          | 8.0         | 2.4 1          | .0.4       |                  | 12.0        |                 | 5.3 15.8                |                                                                                                                                                                                                                                                                                                                                                                                                                                                                                                                                                                                                                                                                                                                                                                                                                                                                                                                                                                                                                                                                                                                                                                                                                                                                                                                                                                                                                                                                                                                                                                                                                                                                                                                                                                                                                                                                                                                                                                                                                                                                                                                                |             |
|                                |       |                        |        |             |       | (7.8)        | (8.0)                                                                                                                                                                                                                                                                                                                                                                                                                                                                                                                                                                                                                                                                                                                                                                                                                                                                                                                                                                                                                                                                                                                                                                                                                                                                                                                                                                                                                                                                                                                                                                                                                                                                                                                                                                                                                                                                                                                                                                                                                                                                                                                          | •                | (9.6)  |                  |                          | (19.7) |       |                    |       |               |             | (1.6)(         |            | 1.5              |             |                 | (2.1)(12.6)<br>3.6 10.6 |                                                                                                                                                                                                                                                                                                                                                                                                                                                                                                                                                                                                                                                                                                                                                                                                                                                                                                                                                                                                                                                                                                                                                                                                                                                                                                                                                                                                                                                                                                                                                                                                                                                                                                                                                                                                                                                                                                                                                                                                                                                                                                                                |             |
|                                | 3     | 20.3<br>{ /2<br>(20.3) |        | 26.5        |       | -            | 7.7                                                                                                                                                                                                                                                                                                                                                                                                                                                                                                                                                                                                                                                                                                                                                                                                                                                                                                                                                                                                                                                                                                                                                                                                                                                                                                                                                                                                                                                                                                                                                                                                                                                                                                                                                                                                                                                                                                                                                                                                                                                                                                                            |                  | 10.2   |                  | 11.8                     | 8.8    |       | 11.5               |       | 13.3          | 7.0         | 2.2            | 9.2        | 3.6              |             |                 | (1.5) (8.5              |                                                                                                                                                                                                                                                                                                                                                                                                                                                                                                                                                                                                                                                                                                                                                                                                                                                                                                                                                                                                                                                                                                                                                                                                                                                                                                                                                                                                                                                                                                                                                                                                                                                                                                                                                                                                                                                                                                                                                                                                                                                                                                                                |             |
|                                |       | (20.3)                 | (4.2)  | (24.5)      | (0.2) | (20.3)       | (/•//                                                                                                                                                                                                                                                                                                                                                                                                                                                                                                                                                                                                                                                                                                                                                                                                                                                                                                                                                                                                                                                                                                                                                                                                                                                                                                                                                                                                                                                                                                                                                                                                                                                                                                                                                                                                                                                                                                                                                                                                                                                                                                                          | (3.0 %)          | (3.4)  | (2,5)            | (10.2)                   | 7.7    |       | 10.1               |       | 11.7          | ( ,, )      | (2007)         |            | <b>,</b> _ • _ • | **          |                 |                         |                                                                                                                                                                                                                                                                                                                                                                                                                                                                                                                                                                                                                                                                                                                                                                                                                                                                                                                                                                                                                                                                                                                                                                                                                                                                                                                                                                                                                                                                                                                                                                                                                                                                                                                                                                                                                                                                                                                                                                                                                                                                                                                                |             |
|                                | 4     | (                      |        |             |       |              |                                                                                                                                                                                                                                                                                                                                                                                                                                                                                                                                                                                                                                                                                                                                                                                                                                                                                                                                                                                                                                                                                                                                                                                                                                                                                                                                                                                                                                                                                                                                                                                                                                                                                                                                                                                                                                                                                                                                                                                                                                                                                                                                |                  |        |                  |                          | /2     | :     | (9.3)              |       |               | •           |                |            |                  | : :         |                 |                         |                                                                                                                                                                                                                                                                                                                                                                                                                                                                                                                                                                                                                                                                                                                                                                                                                                                                                                                                                                                                                                                                                                                                                                                                                                                                                                                                                                                                                                                                                                                                                                                                                                                                                                                                                                                                                                                                                                                                                                                                                                                                                                                                |             |
| Other                          | 11    | 13.5                   | 0.1    | 13.6        | 0.1   | 13.6         | 28.2                                                                                                                                                                                                                                                                                                                                                                                                                                                                                                                                                                                                                                                                                                                                                                                                                                                                                                                                                                                                                                                                                                                                                                                                                                                                                                                                                                                                                                                                                                                                                                                                                                                                                                                                                                                                                                                                                                                                                                                                                                                                                                                           |                  | 28.2   | <u> </u>         | 28.2                     | 39.0   | 0.1   | 39.1               | 0.1   | 39.0          | 32.0        | 6.6            | 38.6       | 9.8              | 41.8        | 5.0             | 1.1 6.1                 | 1,6                                                                                                                                                                                                                                                                                                                                                                                                                                                                                                                                                                                                                                                                                                                                                                                                                                                                                                                                                                                                                                                                                                                                                                                                                                                                                                                                                                                                                                                                                                                                                                                                                                                                                                                                                                                                                                                                                                                                                                                                                                                                                                                            | 6.6         |
| Roads                          | 12    | 27.9                   | 8.6    |             |       |              | 39.0                                                                                                                                                                                                                                                                                                                                                                                                                                                                                                                                                                                                                                                                                                                                                                                                                                                                                                                                                                                                                                                                                                                                                                                                                                                                                                                                                                                                                                                                                                                                                                                                                                                                                                                                                                                                                                                                                                                                                                                                                                                                                                                           | 0.1              |        |                  | 39.1                     | 21.3   |       | 21.3               | -     | 21.3          | 38.3        | 7.9            | 46.2       | 11.7             | 50.0        | 19.0            | 5.9 24.9                | 9.7                                                                                                                                                                                                                                                                                                                                                                                                                                                                                                                                                                                                                                                                                                                                                                                                                                                                                                                                                                                                                                                                                                                                                                                                                                                                                                                                                                                                                                                                                                                                                                                                                                                                                                                                                                                                                                                                                                                                                                                                                                                                                                                            | 28.7        |
|                                | 13    | 41.6                   | 8.4    | 50.0        | 12.6  | 54.2         | 38.8                                                                                                                                                                                                                                                                                                                                                                                                                                                                                                                                                                                                                                                                                                                                                                                                                                                                                                                                                                                                                                                                                                                                                                                                                                                                                                                                                                                                                                                                                                                                                                                                                                                                                                                                                                                                                                                                                                                                                                                                                                                                                                                           | 11.8             | 50.6   | 19.6             | 58.4                     | 2.5    |       | 2.5                | · -   | 2.5           | 44.1        | 8.9            | 53.0       | 13.3             | 57.4        | 28.0            | 5.8 33.8                | 8.6                                                                                                                                                                                                                                                                                                                                                                                                                                                                                                                                                                                                                                                                                                                                                                                                                                                                                                                                                                                                                                                                                                                                                                                                                                                                                                                                                                                                                                                                                                                                                                                                                                                                                                                                                                                                                                                                                                                                                                                                                                                                                                                            | 36.6        |
|                                | 14    | 6.0                    | 1.2    | 7.2         | 1.8   | 7.8          | 32.0                                                                                                                                                                                                                                                                                                                                                                                                                                                                                                                                                                                                                                                                                                                                                                                                                                                                                                                                                                                                                                                                                                                                                                                                                                                                                                                                                                                                                                                                                                                                                                                                                                                                                                                                                                                                                                                                                                                                                                                                                                                                                                                           | 9 <sub>*</sub> 8 | 41.8   | 16.2             | 48.2                     | 41.6   | 8.4   | 50.0               | 12.6  | 54.2          | 6.0         | 1,2            | 7.2        | 1.8              | 7.8         | 20.0            | - 20.0                  |                                                                                                                                                                                                                                                                                                                                                                                                                                                                                                                                                                                                                                                                                                                                                                                                                                                                                                                                                                                                                                                                                                                                                                                                                                                                                                                                                                                                                                                                                                                                                                                                                                                                                                                                                                                                                                                                                                                                                                                                                                                                                                                                | 20.0        |
|                                | 15    | 11.3                   | 2.3    | 13.6        | 3.4   | 14.7         | 21.3                                                                                                                                                                                                                                                                                                                                                                                                                                                                                                                                                                                                                                                                                                                                                                                                                                                                                                                                                                                                                                                                                                                                                                                                                                                                                                                                                                                                                                                                                                                                                                                                                                                                                                                                                                                                                                                                                                                                                                                                                                                                                                                           | -                | 21.3   |                  | 21.3                     | 6.0    | 1.2   | 7.2                | 1.8   | 7.8           | 7.6         | 1.6            | 9.2        | 2.4              | 10.0        | 32.0            | 6.6 38.6                | 9.8                                                                                                                                                                                                                                                                                                                                                                                                                                                                                                                                                                                                                                                                                                                                                                                                                                                                                                                                                                                                                                                                                                                                                                                                                                                                                                                                                                                                                                                                                                                                                                                                                                                                                                                                                                                                                                                                                                                                                                                                                                                                                                                            | 41.8        |
|                                | 16    | 17.5                   | -      | 17.5        |       | 17.5         | 2.5                                                                                                                                                                                                                                                                                                                                                                                                                                                                                                                                                                                                                                                                                                                                                                                                                                                                                                                                                                                                                                                                                                                                                                                                                                                                                                                                                                                                                                                                                                                                                                                                                                                                                                                                                                                                                                                                                                                                                                                                                                                                                                                            | · <b>-</b>       | 2.5    | . =              | 2.5                      | 11.3   | 2.3   | 13.6               | 3.4   | 14.7          | 15.8        | 3.4            | 19.2       | 4.9              | 20.7        | 13.0            | 2.7 15.7                |                                                                                                                                                                                                                                                                                                                                                                                                                                                                                                                                                                                                                                                                                                                                                                                                                                                                                                                                                                                                                                                                                                                                                                                                                                                                                                                                                                                                                                                                                                                                                                                                                                                                                                                                                                                                                                                                                                                                                                                                                                                                                                                                | 17.C        |
|                                | 17    | 9,5                    | 2.0    | 11.5        | 3.0   | 12.5         | 20.0                                                                                                                                                                                                                                                                                                                                                                                                                                                                                                                                                                                                                                                                                                                                                                                                                                                                                                                                                                                                                                                                                                                                                                                                                                                                                                                                                                                                                                                                                                                                                                                                                                                                                                                                                                                                                                                                                                                                                                                                                                                                                                                           | 4.1              | 24.1   | 6.1              | 26.1                     | 9.5    | 2.0   | 11.5               | 3.0   | 12.5          | 6.8         | <del>-</del> : | 6.8        |                  | 6.8         | 19.3            | •                       |                                                                                                                                                                                                                                                                                                                                                                                                                                                                                                                                                                                                                                                                                                                                                                                                                                                                                                                                                                                                                                                                                                                                                                                                                                                                                                                                                                                                                                                                                                                                                                                                                                                                                                                                                                                                                                                                                                                                                                                                                                                                                                                                |             |
|                                | 18    |                        | -      |             |       |              | 21.6                                                                                                                                                                                                                                                                                                                                                                                                                                                                                                                                                                                                                                                                                                                                                                                                                                                                                                                                                                                                                                                                                                                                                                                                                                                                                                                                                                                                                                                                                                                                                                                                                                                                                                                                                                                                                                                                                                                                                                                                                                                                                                                           |                  |        |                  |                          | 31.0   | ÷     |                    |       |               | 7.8         | ÷              | 7.8        |                  | 7.8         | 1.0             | - 1.0                   | •                                                                                                                                                                                                                                                                                                                                                                                                                                                                                                                                                                                                                                                                                                                                                                                                                                                                                                                                                                                                                                                                                                                                                                                                                                                                                                                                                                                                                                                                                                                                                                                                                                                                                                                                                                                                                                                                                                                                                                                                                                                                                                                              | 1.0         |
|                                | 19    | •                      | -      |             |       |              | 6.0                                                                                                                                                                                                                                                                                                                                                                                                                                                                                                                                                                                                                                                                                                                                                                                                                                                                                                                                                                                                                                                                                                                                                                                                                                                                                                                                                                                                                                                                                                                                                                                                                                                                                                                                                                                                                                                                                                                                                                                                                                                                                                                            |                  |        |                  |                          |        |       |                    |       |               |             | 0.9<br>-       |            |                  |             |                 | 3.5 20.5<br>5.6 33.6    |                                                                                                                                                                                                                                                                                                                                                                                                                                                                                                                                                                                                                                                                                                                                                                                                                                                                                                                                                                                                                                                                                                                                                                                                                                                                                                                                                                                                                                                                                                                                                                                                                                                                                                                                                                                                                                                                                                                                                                                                                                                                                                                                |             |
|                                | 20    |                        |        |             |       |              | 11.3<br>9.5                                                                                                                                                                                                                                                                                                                                                                                                                                                                                                                                                                                                                                                                                                                                                                                                                                                                                                                                                                                                                                                                                                                                                                                                                                                                                                                                                                                                                                                                                                                                                                                                                                                                                                                                                                                                                                                                                                                                                                                                                                                                                                                    |                  |        |                  |                          |        |       | -                  |       |               |             |                |            |                  |             |                 | 6.3 37.                 | •                                                                                                                                                                                                                                                                                                                                                                                                                                                                                                                                                                                                                                                                                                                                                                                                                                                                                                                                                                                                                                                                                                                                                                                                                                                                                                                                                                                                                                                                                                                                                                                                                                                                                                                                                                                                                                                                                                                                                                                                                                                                                                                              |             |
|                                | 22    |                        |        |             |       |              | 31.0                                                                                                                                                                                                                                                                                                                                                                                                                                                                                                                                                                                                                                                                                                                                                                                                                                                                                                                                                                                                                                                                                                                                                                                                                                                                                                                                                                                                                                                                                                                                                                                                                                                                                                                                                                                                                                                                                                                                                                                                                                                                                                                           |                  |        |                  |                          |        |       |                    |       | ـ ۵۰۰۵        |             |                |            |                  |             |                 | 2.6 11.3                |                                                                                                                                                                                                                                                                                                                                                                                                                                                                                                                                                                                                                                                                                                                                                                                                                                                                                                                                                                                                                                                                                                                                                                                                                                                                                                                                                                                                                                                                                                                                                                                                                                                                                                                                                                                                                                                                                                                                                                                                                                                                                                                                |             |
|                                | 23    |                        |        |             |       |              | 33.3                                                                                                                                                                                                                                                                                                                                                                                                                                                                                                                                                                                                                                                                                                                                                                                                                                                                                                                                                                                                                                                                                                                                                                                                                                                                                                                                                                                                                                                                                                                                                                                                                                                                                                                                                                                                                                                                                                                                                                                                                                                                                                                           |                  |        |                  |                          |        |       |                    |       |               |             |                |            |                  |             |                 | 5.1 29.                 |                                                                                                                                                                                                                                                                                                                                                                                                                                                                                                                                                                                                                                                                                                                                                                                                                                                                                                                                                                                                                                                                                                                                                                                                                                                                                                                                                                                                                                                                                                                                                                                                                                                                                                                                                                                                                                                                                                                                                                                                                                                                                                                                |             |
|                                | 24    |                        |        |             |       |              |                                                                                                                                                                                                                                                                                                                                                                                                                                                                                                                                                                                                                                                                                                                                                                                                                                                                                                                                                                                                                                                                                                                                                                                                                                                                                                                                                                                                                                                                                                                                                                                                                                                                                                                                                                                                                                                                                                                                                                                                                                                                                                                                |                  |        |                  |                          |        |       |                    | •     | . •           | 31.0        | 0.1            | 31.1       | 0.1              | 31.1        | 22.6            | 11.5 34.                | 1 22.8                                                                                                                                                                                                                                                                                                                                                                                                                                                                                                                                                                                                                                                                                                                                                                                                                                                                                                                                                                                                                                                                                                                                                                                                                                                                                                                                                                                                                                                                                                                                                                                                                                                                                                                                                                                                                                                                                                                                                                                                                                                                                                                         | 45.4        |
|                                | 25    |                        |        |             |       |              |                                                                                                                                                                                                                                                                                                                                                                                                                                                                                                                                                                                                                                                                                                                                                                                                                                                                                                                                                                                                                                                                                                                                                                                                                                                                                                                                                                                                                                                                                                                                                                                                                                                                                                                                                                                                                                                                                                                                                                                                                                                                                                                                | •                |        |                  |                          |        |       |                    |       |               | 27.9        | 8.6            | 36.5       | 14.2             | 42.1        | 15.0            | 4.7 19.                 | 7 7.7                                                                                                                                                                                                                                                                                                                                                                                                                                                                                                                                                                                                                                                                                                                                                                                                                                                                                                                                                                                                                                                                                                                                                                                                                                                                                                                                                                                                                                                                                                                                                                                                                                                                                                                                                                                                                                                                                                                                                                                                                                                                                                                          | 22.         |
|                                | 26    |                        |        |             |       |              |                                                                                                                                                                                                                                                                                                                                                                                                                                                                                                                                                                                                                                                                                                                                                                                                                                                                                                                                                                                                                                                                                                                                                                                                                                                                                                                                                                                                                                                                                                                                                                                                                                                                                                                                                                                                                                                                                                                                                                                                                                                                                                                                |                  |        |                  |                          |        |       |                    |       |               | * .         |                | ~          |                  |             | 23.5            | 4.8 28.                 | 3 7.2                                                                                                                                                                                                                                                                                                                                                                                                                                                                                                                                                                                                                                                                                                                                                                                                                                                                                                                                                                                                                                                                                                                                                                                                                                                                                                                                                                                                                                                                                                                                                                                                                                                                                                                                                                                                                                                                                                                                                                                                                                                                                                                          | 30.         |