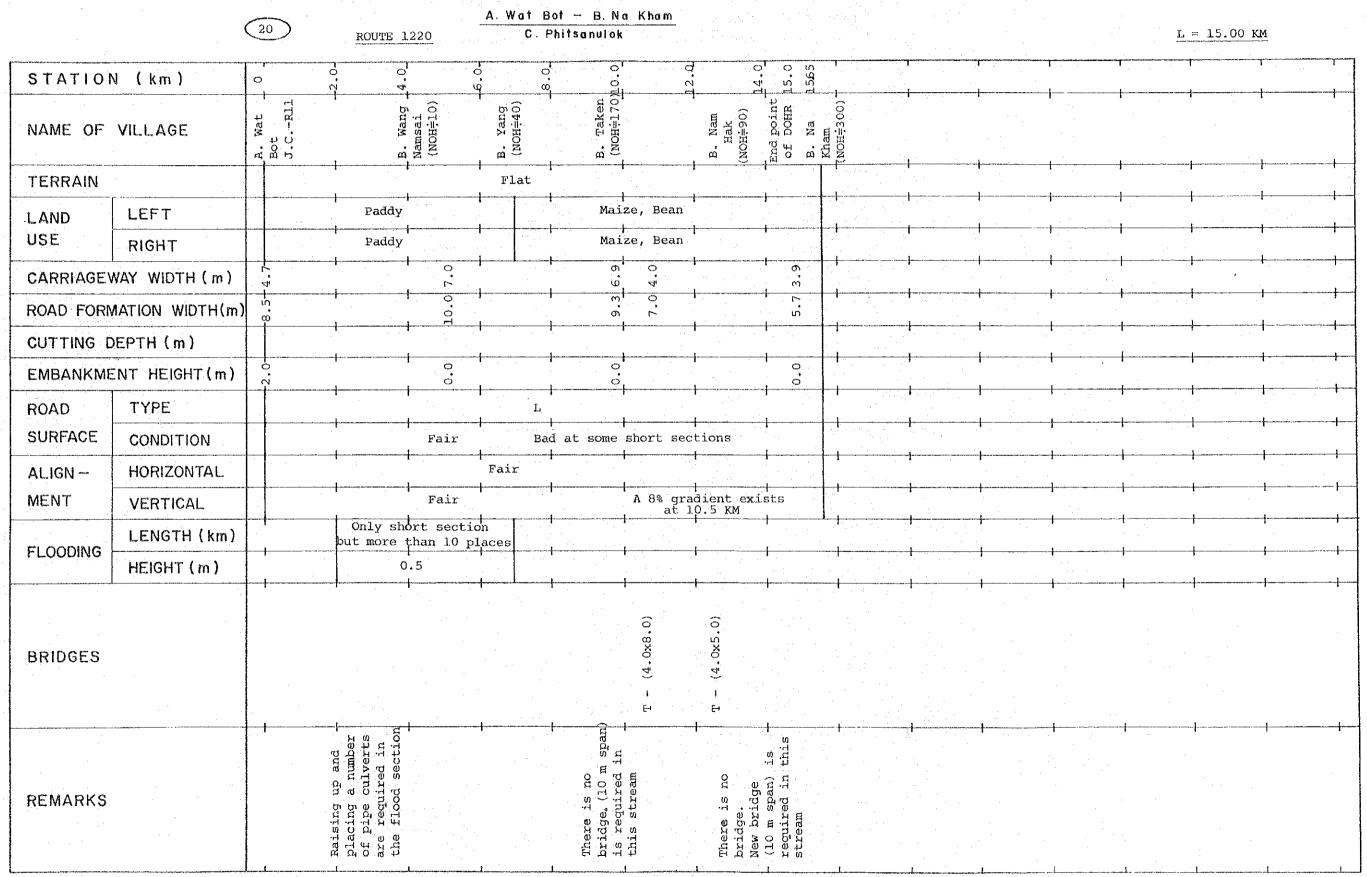

|     |        |   |                                                                                             | Page  |
|-----|--------|---|---------------------------------------------------------------------------------------------|-------|
|     | 5-6    |   | COMMODITY FLOW OF MAIN AGRICULTURAL PRODUCTS                                                | 62    |
|     | 5-7    |   | ACCESSIBILITY AND COMMODITY FLOW VOLUME OF AGRICULTURAL PRODUCTS: INTRA-MARKET ZONE LINKAGE | 65    |
|     | 5-8    |   | AMPHOE TO ARTERY HIGHWAY LINKAGE                                                            | 66    |
|     | 5-9    |   | LATERAL-TYPE LINKAGE                                                                        | 67    |
|     | 5-10   |   | DOH UNPAVED ROAD                                                                            | 68    |
|     | 5-11   |   | POTENTIALS ALONG DOH UNPAVED ROAD                                                           | 73    |
| ٠.  |        |   |                                                                                             |       |
| AP] | PENDIX | 6 | EVALUATION OF ROUTES (RELATED TO CHAPTER 6 OF VOL                                           | UME 1 |
|     |        |   |                                                                                             |       |
|     | 6-2-1  |   | ROAD INVENTORY                                                                              | 74    |
|     | 6-3-1  |   | TRAFFIC SURVEY STATIONS                                                                     | 116   |
|     | 6-3-2  |   | TRAFFIC SURVEY FORM                                                                         | 117   |
|     | 6-3-3  |   | TRAFFIC COMPOSITION AT O/D SURVEY POINT                                                     | 119   |
|     | 6-3-4  |   | COUNTED TRAFFIC AT SURVEY STATION                                                           | 119   |
|     | 6-3-5  |   | ROAD NETWORK AND TRAFFIC ZONES                                                              | 120   |
|     | 6-3-6  |   | PASSENGER FLOW VOLUME BY O/D ZONE PAIR                                                      | 150   |
|     | 6-3-7  |   | FLOW VOLUME OF AGRICULTURAL PRODUCTS                                                        | 159   |
|     | 6-3-8  |   | FORECASTED TRAFFIC BY PROPOSED ROAD LINK                                                    | 161   |
|     | 6-3-9  |   | FORECASTED TRAFFIC BY VEHICLE TYPE BY TRAFFIC TYPE                                          | 162   |
|     | 6-4-1  |   | PLAN OF PROPOSED ROUTE                                                                      | 170   |
|     | 6-4-2  |   | TYPICAL CROSS SECTION AND TYPICAL PAVEMENT STRUCTURE                                        | 201   |
|     | 6-5-1  | ÷ | delta-L VALUES BY ROAD LINK                                                                 | 202   |
|     | 6-7-1  |   | INPUT DATA FOR ESTIMATION OF DEVELOPMENT BENEFIT                                            | 210   |
|     | 6-7-2  |   | LAND USE OF INFLUENCE AREA                                                                  | 215   |
|     | 6-8-1  | * | COST AND BENEFIT STATEMENT                                                                  | 223   |
|     |        |   |                                                                                             |       |