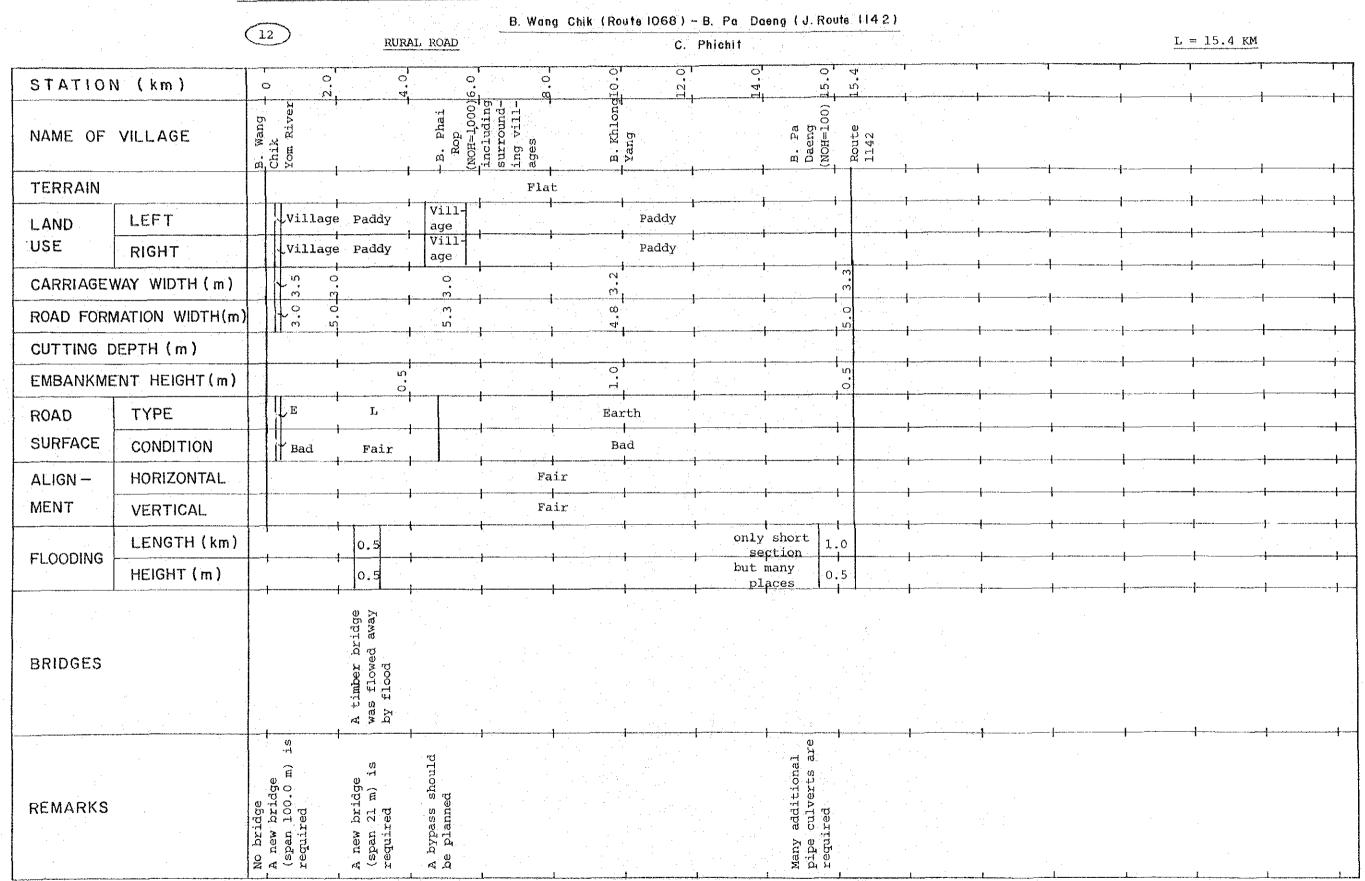

|     |        |   |                                                                                             | Page  |
|-----|--------|---|---------------------------------------------------------------------------------------------|-------|
|     | 5-6    |   | COMMODITY FLOW OF MAIN AGRICULTURAL PRODUCTS                                                | 62    |
|     | 5-7    |   | ACCESSIBILITY AND COMMODITY FLOW VOLUME OF AGRICULTURAL PRODUCTS: INTRA-MARKET ZONE LINKAGE | 65    |
|     | 5-8    |   | AMPHOE TO ARTERY HIGHWAY LINKAGE                                                            | 66    |
|     | 5-9    |   | LATERAL-TYPE LINKAGE                                                                        | 67    |
|     | 5-10   |   | DOH UNPAVED ROAD                                                                            | 68    |
|     | 5-11   |   | POTENTIALS ALONG DOH UNPAVED ROAD                                                           | 73    |
| ٠.  |        |   |                                                                                             |       |
| AP] | PENDIX | 6 | EVALUATION OF ROUTES (RELATED TO CHAPTER 6 OF VOL                                           | UME 1 |
|     |        |   |                                                                                             |       |
|     | 6-2-1  |   | ROAD INVENTORY                                                                              | 74    |
|     | 6-3-1  |   | TRAFFIC SURVEY STATIONS                                                                     | 116   |
|     | 6-3-2  |   | TRAFFIC SURVEY FORM                                                                         | 117   |
|     | 6-3-3  |   | TRAFFIC COMPOSITION AT O/D SURVEY POINT                                                     | 119   |
|     | 6-3-4  |   | COUNTED TRAFFIC AT SURVEY STATION                                                           | 119   |
|     | 6-3-5  |   | ROAD NETWORK AND TRAFFIC ZONES                                                              | 120   |
|     | 6-3-6  |   | PASSENGER FLOW VOLUME BY O/D ZONE PAIR                                                      | 150   |
|     | 6-3-7  |   | FLOW VOLUME OF AGRICULTURAL PRODUCTS                                                        | 159   |
|     | 6-3-8  |   | FORECASTED TRAFFIC BY PROPOSED ROAD LINK                                                    | 161   |
|     | 6-3-9  |   | FORECASTED TRAFFIC BY VEHICLE TYPE BY TRAFFIC TYPE                                          | 162   |
|     | 6-4-1  |   | PLAN OF PROPOSED ROUTE                                                                      | 170   |
|     | 6-4-2  |   | TYPICAL CROSS SECTION AND TYPICAL PAVEMENT STRUCTURE                                        | 201   |
|     | 6-5-1  | ÷ | delta-L VALUES BY ROAD LINK                                                                 | 202   |
|     | 6-7-1  |   | INPUT DATA FOR ESTIMATION OF DEVELOPMENT BENEFIT                                            | 210   |
|     | 6-7-2  |   | LAND USE OF INFLUENCE AREA                                                                  | 215   |
|     | 6-8-1  | * | COST AND BENEFIT STATEMENT                                                                  | 223   |
|     |        |   |                                                                                             |       |