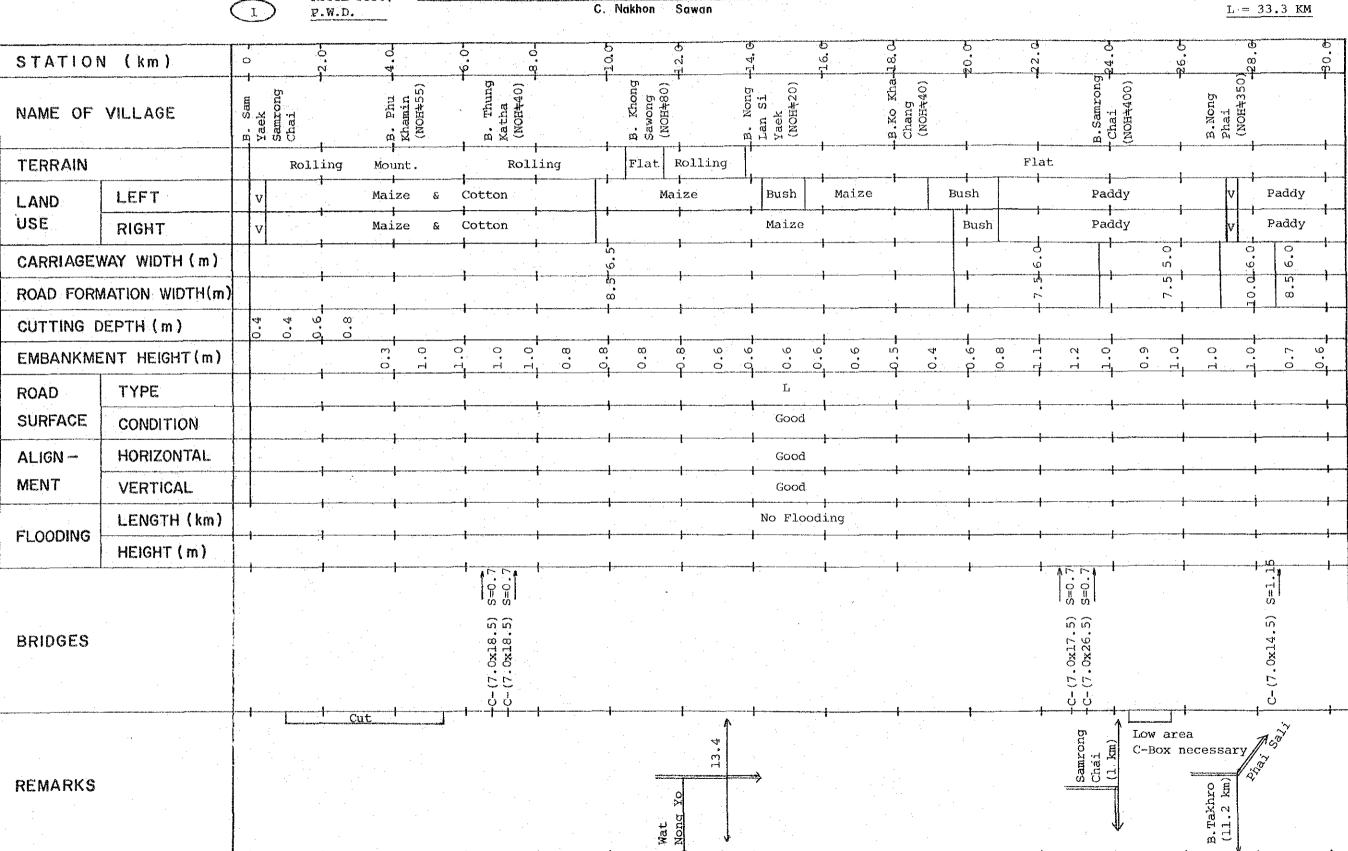

|     |        |   |                                                                                             | Page  |
|-----|--------|---|---------------------------------------------------------------------------------------------|-------|
|     | 5-6    |   | COMMODITY FLOW OF MAIN AGRICULTURAL PRODUCTS                                                | 62    |
|     | 5-7    |   | ACCESSIBILITY AND COMMODITY FLOW VOLUME OF AGRICULTURAL PRODUCTS: INTRA-MARKET ZONE LINKAGE | 65    |
|     | 5-8    |   | AMPHOE TO ARTERY HIGHWAY LINKAGE                                                            | 66    |
|     | 5-9    |   | LATERAL-TYPE LINKAGE                                                                        | 67    |
|     | 5-10   |   | DOH UNPAVED ROAD                                                                            | 68    |
|     | 5-11   |   | POTENTIALS ALONG DOH UNPAVED ROAD                                                           | 73    |
| ٠.  |        |   |                                                                                             |       |
| AP] | PENDIX | 6 | EVALUATION OF ROUTES (RELATED TO CHAPTER 6 OF VOL                                           | UME 1 |
|     |        |   |                                                                                             |       |
|     | 6-2-1  |   | ROAD INVENTORY                                                                              | 74    |
|     | 6-3-1  |   | TRAFFIC SURVEY STATIONS                                                                     | 116   |
|     | 6-3-2  |   | TRAFFIC SURVEY FORM                                                                         | 117   |
|     | 6-3-3  |   | TRAFFIC COMPOSITION AT O/D SURVEY POINT                                                     | 119   |
|     | 6-3-4  |   | COUNTED TRAFFIC AT SURVEY STATION                                                           | 119   |
|     | 6-3-5  |   | ROAD NETWORK AND TRAFFIC ZONES                                                              | 120   |
|     | 6-3-6  |   | PASSENGER FLOW VOLUME BY O/D ZONE PAIR                                                      | 150   |
|     | 6-3-7  |   | FLOW VOLUME OF AGRICULTURAL PRODUCTS                                                        | 159   |
|     | 6-3-8  |   | FORECASTED TRAFFIC BY PROPOSED ROAD LINK                                                    | 161   |
|     | 6-3-9  |   | FORECASTED TRAFFIC BY VEHICLE TYPE BY TRAFFIC TYPE                                          | 162   |
|     | 6-4-1  |   | PLAN OF PROPOSED ROUTE                                                                      | 170   |
|     | 6-4-2  |   | TYPICAL CROSS SECTION AND TYPICAL PAVEMENT STRUCTURE                                        | 201   |
|     | 6-5-1  | ÷ | delta-L VALUES BY ROAD LINK                                                                 | 202   |
|     | 6-7-1  |   | INPUT DATA FOR ESTIMATION OF DEVELOPMENT BENEFIT                                            | 210   |
|     | 6-7-2  |   | LAND USE OF INFLUENCE AREA                                                                  | 215   |
|     | 6-8-1  | * | COST AND BENEFIT STATEMENT                                                                  | 223   |
|     |        |   |                                                                                             |       |