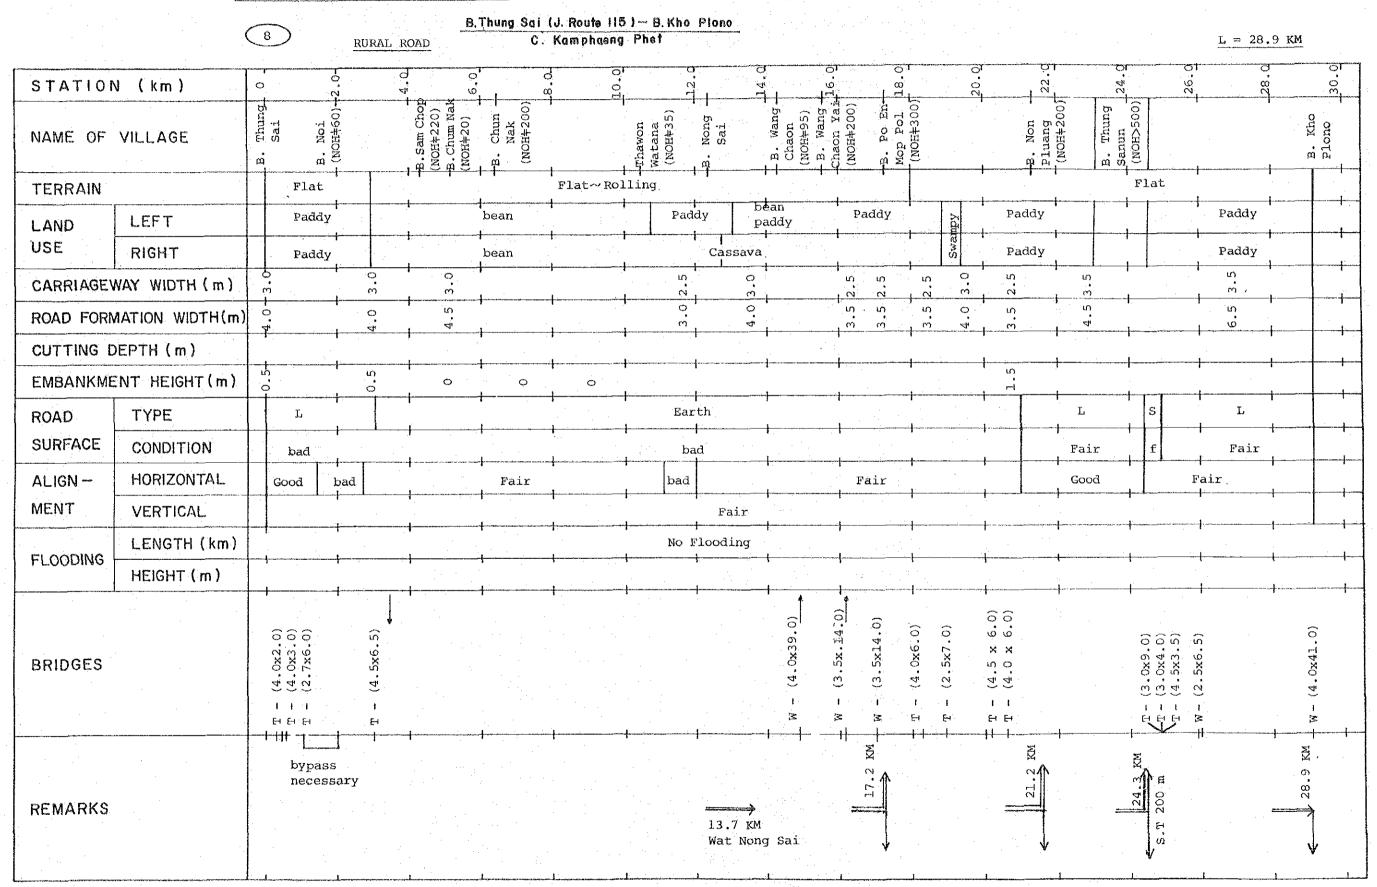

|     |        |   |                                                                                             | Page  |
|-----|--------|---|---------------------------------------------------------------------------------------------|-------|
|     | 5-6    |   | COMMODITY FLOW OF MAIN AGRICULTURAL PRODUCTS                                                | 62    |
|     | 5-7    |   | ACCESSIBILITY AND COMMODITY FLOW VOLUME OF AGRICULTURAL PRODUCTS: INTRA-MARKET ZONE LINKAGE | 65    |
|     | 5-8    |   | AMPHOE TO ARTERY HIGHWAY LINKAGE                                                            | 66    |
|     | 5-9    |   | LATERAL-TYPE LINKAGE                                                                        | 67    |
|     | 5-10   |   | DOH UNPAVED ROAD                                                                            | 68    |
|     | 5-11   |   | POTENTIALS ALONG DOH UNPAVED ROAD                                                           | 73    |
| ٠.  |        |   |                                                                                             |       |
| AP] | PENDIX | 6 | EVALUATION OF ROUTES (RELATED TO CHAPTER 6 OF VOL                                           | UME 1 |
|     |        |   |                                                                                             |       |
|     | 6-2-1  |   | ROAD INVENTORY                                                                              | 74    |
|     | 6-3-1  |   | TRAFFIC SURVEY STATIONS                                                                     | 116   |
|     | 6-3-2  |   | TRAFFIC SURVEY FORM                                                                         | 117   |
|     | 6-3-3  |   | TRAFFIC COMPOSITION AT O/D SURVEY POINT                                                     | 119   |
|     | 6-3-4  |   | COUNTED TRAFFIC AT SURVEY STATION                                                           | 119   |
|     | 6-3-5  |   | ROAD NETWORK AND TRAFFIC ZONES                                                              | 120   |
|     | 6-3-6  |   | PASSENGER FLOW VOLUME BY O/D ZONE PAIR                                                      | 150   |
|     | 6-3-7  |   | FLOW VOLUME OF AGRICULTURAL PRODUCTS                                                        | 159   |
|     | 6-3-8  |   | FORECASTED TRAFFIC BY PROPOSED ROAD LINK                                                    | 161   |
|     | 6-3-9  |   | FORECASTED TRAFFIC BY VEHICLE TYPE BY TRAFFIC TYPE                                          | 162   |
|     | 6-4-1  |   | PLAN OF PROPOSED ROUTE                                                                      | 170   |
|     | 6-4-2  |   | TYPICAL CROSS SECTION AND TYPICAL PAVEMENT STRUCTURE                                        | 201   |
|     | 6-5-1  | ÷ | delta-L VALUES BY ROAD LINK                                                                 | 202   |
|     | 6-7-1  |   | INPUT DATA FOR ESTIMATION OF DEVELOPMENT BENEFIT                                            | 210   |
|     | 6-7-2  |   | LAND USE OF INFLUENCE AREA                                                                  | 215   |
|     | 6-8-1  | * | COST AND BENEFIT STATEMENT                                                                  | 223   |
|     |        |   |                                                                                             |       |