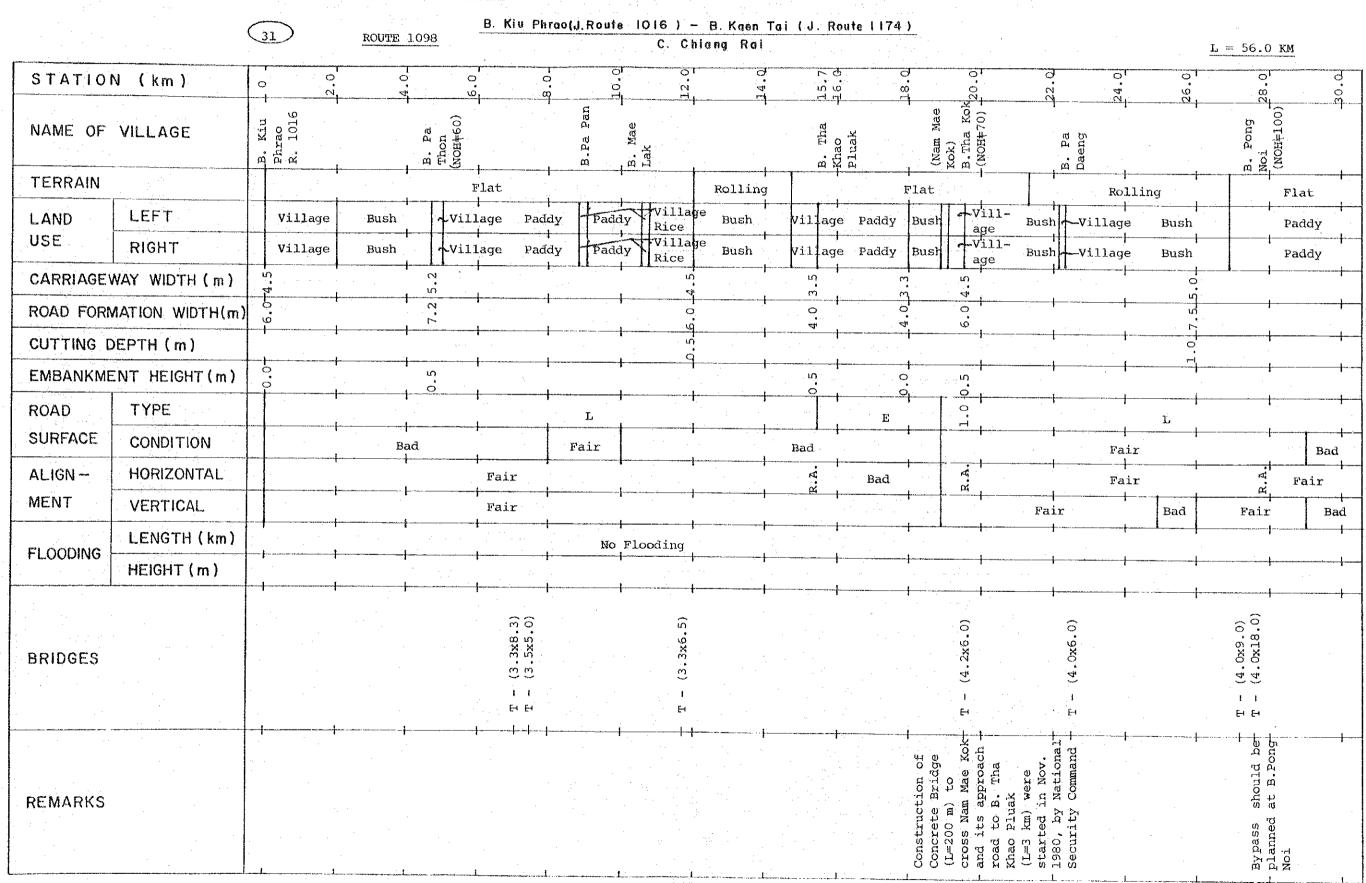

|     |        |   |                                                                                             | Page  |
|-----|--------|---|---------------------------------------------------------------------------------------------|-------|
|     | 5-6    |   | COMMODITY FLOW OF MAIN AGRICULTURAL PRODUCTS                                                | 62    |
|     | 5-7    |   | ACCESSIBILITY AND COMMODITY FLOW VOLUME OF AGRICULTURAL PRODUCTS: INTRA-MARKET ZONE LINKAGE | 65    |
|     | 5-8    |   | AMPHOE TO ARTERY HIGHWAY LINKAGE                                                            | 66    |
|     | 5-9    |   | LATERAL-TYPE LINKAGE                                                                        | 67    |
|     | 5-10   |   | DOH UNPAVED ROAD                                                                            | 68    |
|     | 5-11   |   | POTENTIALS ALONG DOH UNPAVED ROAD                                                           | 73    |
| ٠.  |        |   |                                                                                             |       |
| AP] | PENDIX | 6 | EVALUATION OF ROUTES (RELATED TO CHAPTER 6 OF VOL                                           | UME 1 |
|     |        |   |                                                                                             |       |
|     | 6-2-1  |   | ROAD INVENTORY                                                                              | 74    |
|     | 6-3-1  |   | TRAFFIC SURVEY STATIONS                                                                     | 116   |
|     | 6-3-2  |   | TRAFFIC SURVEY FORM                                                                         | 117   |
|     | 6-3-3  |   | TRAFFIC COMPOSITION AT O/D SURVEY POINT                                                     | 119   |
|     | 6-3-4  |   | COUNTED TRAFFIC AT SURVEY STATION                                                           | 119   |
|     | 6-3-5  |   | ROAD NETWORK AND TRAFFIC ZONES                                                              | 120   |
|     | 6-3-6  |   | PASSENGER FLOW VOLUME BY O/D ZONE PAIR                                                      | 150   |
|     | 6-3-7  |   | FLOW VOLUME OF AGRICULTURAL PRODUCTS                                                        | 159   |
|     | 6-3-8  |   | FORECASTED TRAFFIC BY PROPOSED ROAD LINK                                                    | 161   |
|     | 6-3-9  |   | FORECASTED TRAFFIC BY VEHICLE TYPE BY TRAFFIC TYPE                                          | 162   |
|     | 6-4-1  |   | PLAN OF PROPOSED ROUTE                                                                      | 170   |
|     | 6-4-2  |   | TYPICAL CROSS SECTION AND TYPICAL PAVEMENT STRUCTURE                                        | 201   |
|     | 6-5-1  | ÷ | delta-L VALUES BY ROAD LINK                                                                 | 202   |
|     | 6-7-1  |   | INPUT DATA FOR ESTIMATION OF DEVELOPMENT BENEFIT                                            | 210   |
|     | 6-7-2  |   | LAND USE OF INFLUENCE AREA                                                                  | 215   |
|     | 6-8-1  | * | COST AND BENEFIT STATEMENT                                                                  | 223   |
|     |        |   |                                                                                             |       |