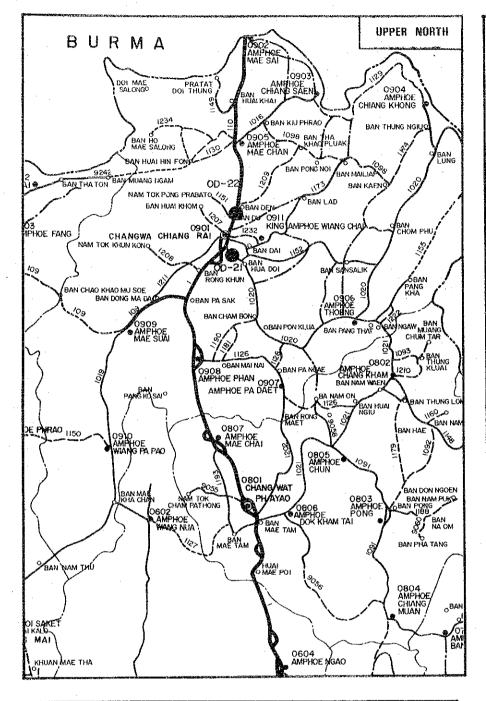

|     |        |   |                                                                                             | Page  |
|-----|--------|---|---------------------------------------------------------------------------------------------|-------|
|     | 5-6    |   | COMMODITY FLOW OF MAIN AGRICULTURAL PRODUCTS                                                | 62    |
|     | 5-7    |   | ACCESSIBILITY AND COMMODITY FLOW VOLUME OF AGRICULTURAL PRODUCTS: INTRA-MARKET ZONE LINKAGE | 65    |
|     | 5-8    |   | AMPHOE TO ARTERY HIGHWAY LINKAGE                                                            | 66    |
|     | 5-9    |   | LATERAL-TYPE LINKAGE                                                                        | 67    |
|     | 5-10   |   | DOH UNPAVED ROAD                                                                            | 68    |
|     | 5-11   |   | POTENTIALS ALONG DOH UNPAVED ROAD                                                           | 73    |
| ٠.  |        |   |                                                                                             |       |
| AP] | PENDIX | 6 | EVALUATION OF ROUTES (RELATED TO CHAPTER 6 OF VOL                                           | UME 1 |
|     |        |   |                                                                                             |       |
|     | 6-2-1  |   | ROAD INVENTORY                                                                              | 74    |
|     | 6-3-1  |   | TRAFFIC SURVEY STATIONS                                                                     | 116   |
|     | 6-3-2  |   | TRAFFIC SURVEY FORM                                                                         | 117   |
|     | 6-3-3  |   | TRAFFIC COMPOSITION AT O/D SURVEY POINT                                                     | 119   |
|     | 6-3-4  |   | COUNTED TRAFFIC AT SURVEY STATION                                                           | 119   |
|     | 6-3-5  |   | ROAD NETWORK AND TRAFFIC ZONES                                                              | 120   |
|     | 6-3-6  |   | PASSENGER FLOW VOLUME BY O/D ZONE PAIR                                                      | 150   |
|     | 6-3-7  |   | FLOW VOLUME OF AGRICULTURAL PRODUCTS                                                        | 159   |
|     | 6-3-8  |   | FORECASTED TRAFFIC BY PROPOSED ROAD LINK                                                    | 161   |
|     | 6-3-9  |   | FORECASTED TRAFFIC BY VEHICLE TYPE BY TRAFFIC TYPE                                          | 162   |
|     | 6-4-1  |   | PLAN OF PROPOSED ROUTE                                                                      | 170   |
|     | 6-4-2  |   | TYPICAL CROSS SECTION AND TYPICAL PAVEMENT STRUCTURE                                        | 201   |
|     | 6-5-1  | ÷ | delta-L VALUES BY ROAD LINK                                                                 | 202   |
|     | 6-7-1  |   | INPUT DATA FOR ESTIMATION OF DEVELOPMENT BENEFIT                                            | 210   |
|     | 6-7-2  |   | LAND USE OF INFLUENCE AREA                                                                  | 215   |
|     | 6-8-1  | * | COST AND BENEFIT STATEMENT                                                                  | 223   |
|     |        |   |                                                                                             |       |