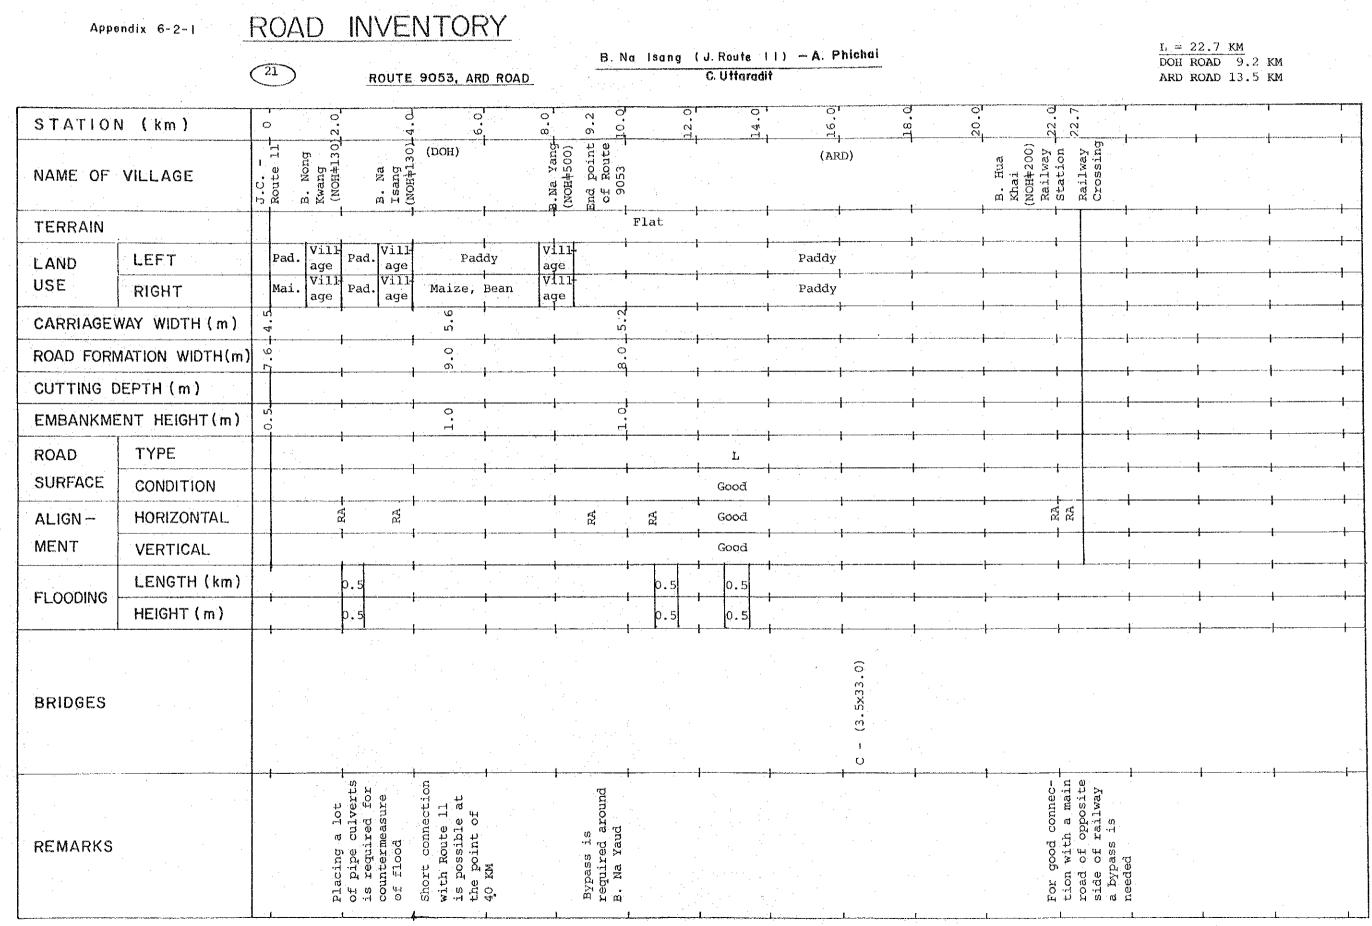

|     |        |   |                                                                                             | Page  |
|-----|--------|---|---------------------------------------------------------------------------------------------|-------|
|     | 5-6    |   | COMMODITY FLOW OF MAIN AGRICULTURAL PRODUCTS                                                | 62    |
|     | 5-7    |   | ACCESSIBILITY AND COMMODITY FLOW VOLUME OF AGRICULTURAL PRODUCTS: INTRA-MARKET ZONE LINKAGE | 65    |
|     | 5-8    |   | AMPHOE TO ARTERY HIGHWAY LINKAGE                                                            | 66    |
|     | 5-9    |   | LATERAL-TYPE LINKAGE                                                                        | 67    |
|     | 5-10   |   | DOH UNPAVED ROAD                                                                            | 68    |
|     | 5-11   |   | POTENTIALS ALONG DOH UNPAVED ROAD                                                           | 73    |
| ٠.  |        |   |                                                                                             |       |
| AP] | PENDIX | 6 | EVALUATION OF ROUTES (RELATED TO CHAPTER 6 OF VOL                                           | UME 1 |
|     |        |   |                                                                                             |       |
|     | 6-2-1  |   | ROAD INVENTORY                                                                              | 74    |
|     | 6-3-1  |   | TRAFFIC SURVEY STATIONS                                                                     | 116   |
|     | 6-3-2  |   | TRAFFIC SURVEY FORM                                                                         | 117   |
|     | 6-3-3  |   | TRAFFIC COMPOSITION AT O/D SURVEY POINT                                                     | 119   |
|     | 6-3-4  |   | COUNTED TRAFFIC AT SURVEY STATION                                                           | 119   |
|     | 6-3-5  |   | ROAD NETWORK AND TRAFFIC ZONES                                                              | 120   |
|     | 6-3-6  |   | PASSENGER FLOW VOLUME BY O/D ZONE PAIR                                                      | 150   |
|     | 6-3-7  |   | FLOW VOLUME OF AGRICULTURAL PRODUCTS                                                        | 159   |
|     | 6-3-8  |   | FORECASTED TRAFFIC BY PROPOSED ROAD LINK                                                    | 161   |
|     | 6-3-9  |   | FORECASTED TRAFFIC BY VEHICLE TYPE BY TRAFFIC TYPE                                          | 162   |
|     | 6-4-1  |   | PLAN OF PROPOSED ROUTE                                                                      | 170   |
|     | 6-4-2  |   | TYPICAL CROSS SECTION AND TYPICAL PAVEMENT STRUCTURE                                        | 201   |
|     | 6-5-1  | ÷ | delta-L VALUES BY ROAD LINK                                                                 | 202   |
|     | 6-7-1  |   | INPUT DATA FOR ESTIMATION OF DEVELOPMENT BENEFIT                                            | 210   |
|     | 6-7-2  |   | LAND USE OF INFLUENCE AREA                                                                  | 215   |
|     | 6-8-1  | * | COST AND BENEFIT STATEMENT                                                                  | 223   |
|     |        |   |                                                                                             |       |