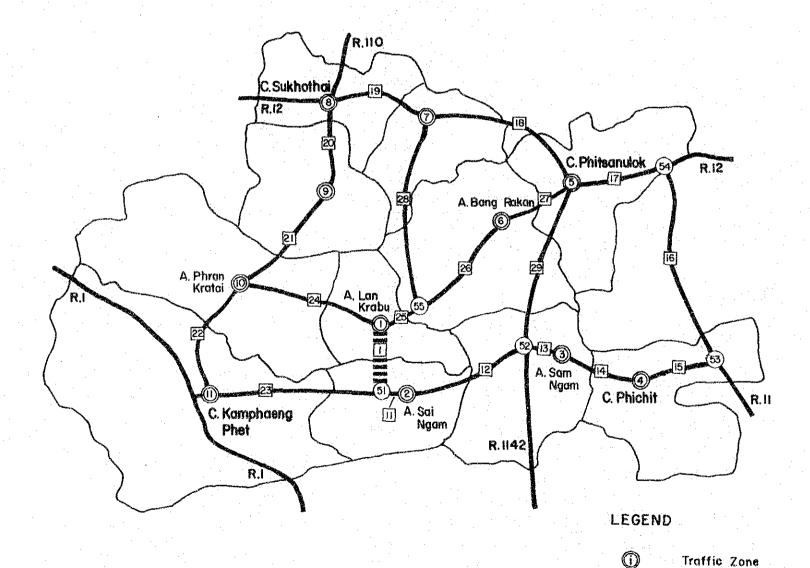

|     |        |   |                                                                                             | Page  |
|-----|--------|---|---------------------------------------------------------------------------------------------|-------|
|     | 5-6    |   | COMMODITY FLOW OF MAIN AGRICULTURAL PRODUCTS                                                | 62    |
|     | 5-7    |   | ACCESSIBILITY AND COMMODITY FLOW VOLUME OF AGRICULTURAL PRODUCTS: INTRA-MARKET ZONE LINKAGE | 65    |
|     | 5-8    |   | AMPHOE TO ARTERY HIGHWAY LINKAGE                                                            | 66    |
|     | 5-9    |   | LATERAL-TYPE LINKAGE                                                                        | 67    |
|     | 5-10   |   | DOH UNPAVED ROAD                                                                            | 68    |
|     | 5-11   |   | POTENTIALS ALONG DOH UNPAVED ROAD                                                           | 73    |
| ٠.  |        |   |                                                                                             |       |
| AP] | PENDIX | 6 | EVALUATION OF ROUTES (RELATED TO CHAPTER 6 OF VOL                                           | UME 1 |
|     |        |   |                                                                                             |       |
|     | 6-2-1  |   | ROAD INVENTORY                                                                              | 74    |
|     | 6-3-1  |   | TRAFFIC SURVEY STATIONS                                                                     | 116   |
|     | 6-3-2  |   | TRAFFIC SURVEY FORM                                                                         | 117   |
|     | 6-3-3  |   | TRAFFIC COMPOSITION AT O/D SURVEY POINT                                                     | 119   |
|     | 6-3-4  |   | COUNTED TRAFFIC AT SURVEY STATION                                                           | 119   |
|     | 6-3-5  |   | ROAD NETWORK AND TRAFFIC ZONES                                                              | 120   |
|     | 6-3-6  |   | PASSENGER FLOW VOLUME BY O/D ZONE PAIR                                                      | 150   |
|     | 6-3-7  |   | FLOW VOLUME OF AGRICULTURAL PRODUCTS                                                        | 159   |
|     | 6-3-8  |   | FORECASTED TRAFFIC BY PROPOSED ROAD LINK                                                    | 161   |
|     | 6-3-9  |   | FORECASTED TRAFFIC BY VEHICLE TYPE BY TRAFFIC TYPE                                          | 162   |
|     | 6-4-1  |   | PLAN OF PROPOSED ROUTE                                                                      | 170   |
|     | 6-4-2  |   | TYPICAL CROSS SECTION AND TYPICAL PAVEMENT STRUCTURE                                        | 201   |
|     | 6-5-1  | ÷ | delta-L VALUES BY ROAD LINK                                                                 | 202   |
|     | 6-7-1  |   | INPUT DATA FOR ESTIMATION OF DEVELOPMENT BENEFIT                                            | 210   |
|     | 6-7-2  |   | LAND USE OF INFLUENCE AREA                                                                  | 215   |
|     | 6-8-1  | * | COST AND BENEFIT STATEMENT                                                                  | 223   |
|     |        |   |                                                                                             |       |