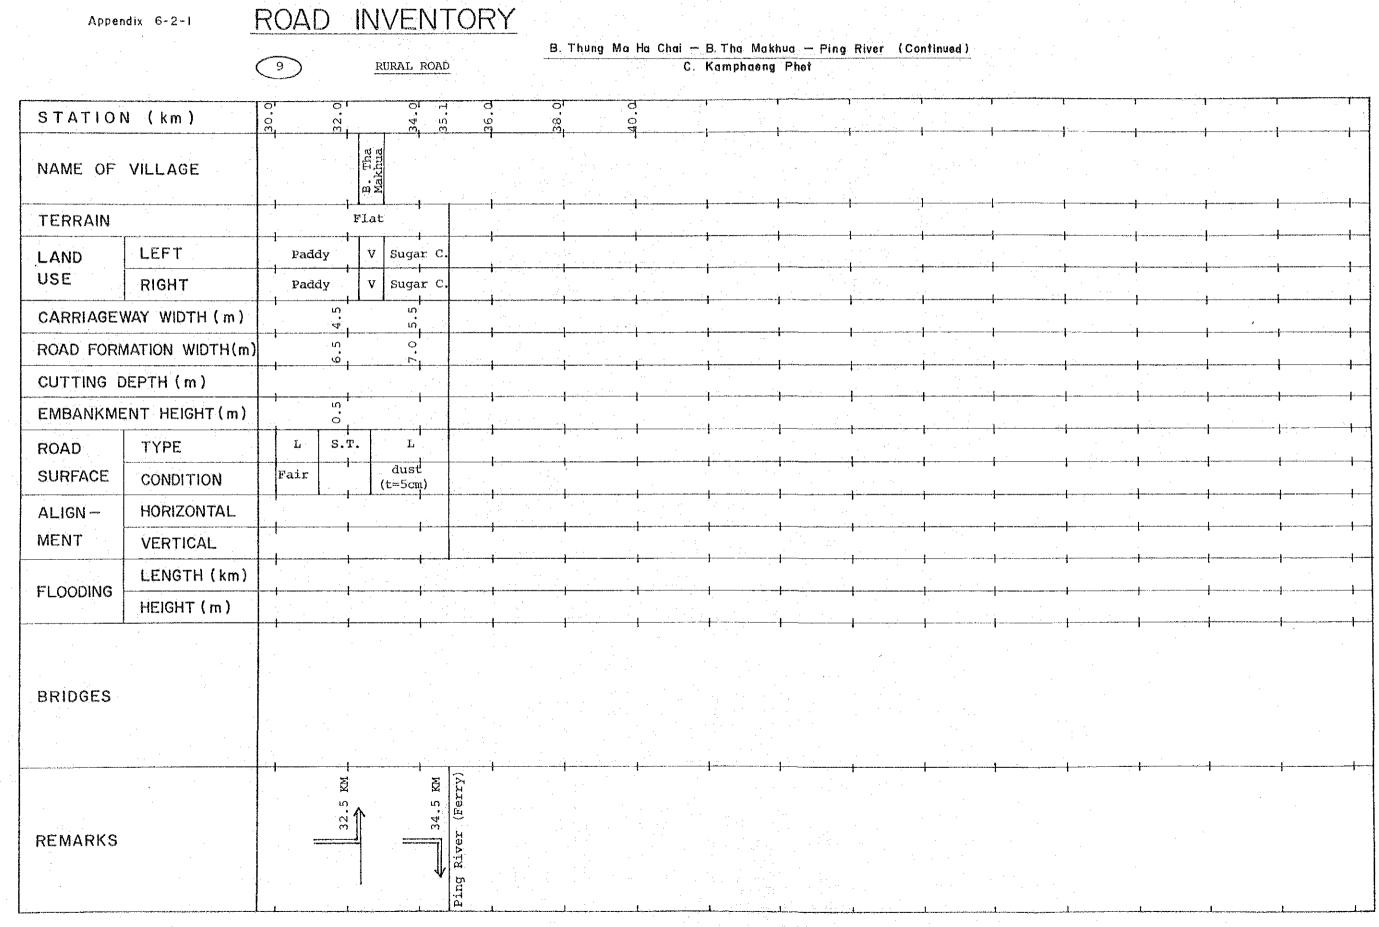

|     |        |   |                                                                                             | Page  |
|-----|--------|---|---------------------------------------------------------------------------------------------|-------|
|     | 5-6    |   | COMMODITY FLOW OF MAIN AGRICULTURAL PRODUCTS                                                | 62    |
|     | 5-7    |   | ACCESSIBILITY AND COMMODITY FLOW VOLUME OF AGRICULTURAL PRODUCTS: INTRA-MARKET ZONE LINKAGE | 65    |
|     | 5-8    |   | AMPHOE TO ARTERY HIGHWAY LINKAGE                                                            | 66    |
|     | 5-9    |   | LATERAL-TYPE LINKAGE                                                                        | 67    |
|     | 5-10   |   | DOH UNPAVED ROAD                                                                            | 68    |
|     | 5-11   |   | POTENTIALS ALONG DOH UNPAVED ROAD                                                           | 73    |
| ٠.  |        |   |                                                                                             |       |
| AP] | PENDIX | 6 | EVALUATION OF ROUTES (RELATED TO CHAPTER 6 OF VOL                                           | UME 1 |
|     |        |   |                                                                                             |       |
|     | 6-2-1  |   | ROAD INVENTORY                                                                              | 74    |
|     | 6-3-1  |   | TRAFFIC SURVEY STATIONS                                                                     | 116   |
|     | 6-3-2  |   | TRAFFIC SURVEY FORM                                                                         | 117   |
|     | 6-3-3  |   | TRAFFIC COMPOSITION AT O/D SURVEY POINT                                                     | 119   |
|     | 6-3-4  |   | COUNTED TRAFFIC AT SURVEY STATION                                                           | 119   |
|     | 6-3-5  |   | ROAD NETWORK AND TRAFFIC ZONES                                                              | 120   |
|     | 6-3-6  |   | PASSENGER FLOW VOLUME BY O/D ZONE PAIR                                                      | 150   |
|     | 6-3-7  |   | FLOW VOLUME OF AGRICULTURAL PRODUCTS                                                        | 159   |
|     | 6-3-8  |   | FORECASTED TRAFFIC BY PROPOSED ROAD LINK                                                    | 161   |
|     | 6-3-9  |   | FORECASTED TRAFFIC BY VEHICLE TYPE BY TRAFFIC TYPE                                          | 162   |
|     | 6-4-1  |   | PLAN OF PROPOSED ROUTE                                                                      | 170   |
|     | 6-4-2  |   | TYPICAL CROSS SECTION AND TYPICAL PAVEMENT STRUCTURE                                        | 201   |
|     | 6-5-1  | ÷ | delta-L VALUES BY ROAD LINK                                                                 | 202   |
|     | 6-7-1  |   | INPUT DATA FOR ESTIMATION OF DEVELOPMENT BENEFIT                                            | 210   |
|     | 6-7-2  |   | LAND USE OF INFLUENCE AREA                                                                  | 215   |
|     | 6-8-1  | * | COST AND BENEFIT STATEMENT                                                                  | 223   |
|     |        |   |                                                                                             |       |