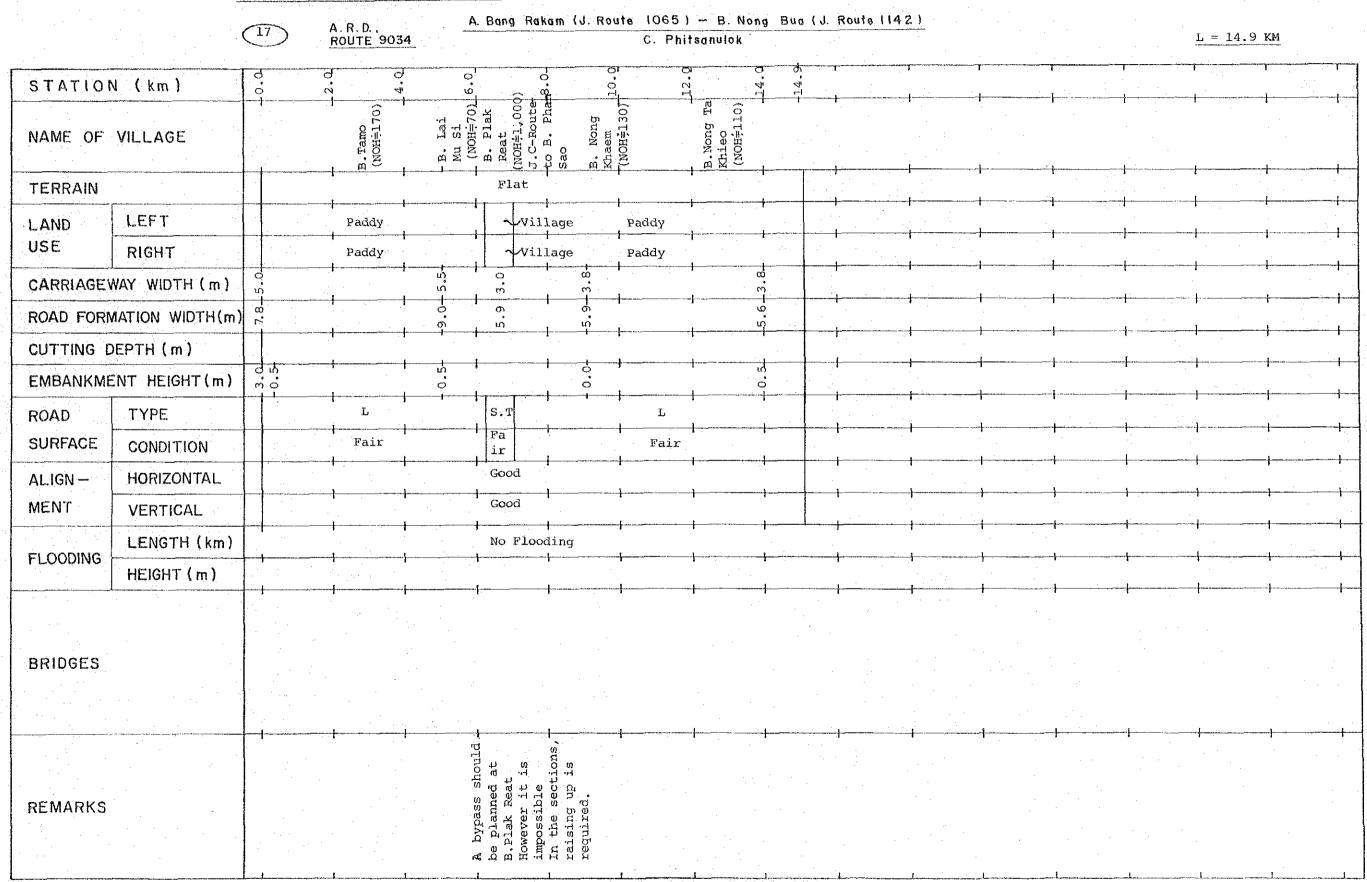

|     |        |   |                                                                                             | Page  |
|-----|--------|---|---------------------------------------------------------------------------------------------|-------|
|     | 5-6    |   | COMMODITY FLOW OF MAIN AGRICULTURAL PRODUCTS                                                | 62    |
|     | 5-7    |   | ACCESSIBILITY AND COMMODITY FLOW VOLUME OF AGRICULTURAL PRODUCTS: INTRA-MARKET ZONE LINKAGE | 65    |
|     | 5-8    |   | AMPHOE TO ARTERY HIGHWAY LINKAGE                                                            | 66    |
|     | 5-9    |   | LATERAL-TYPE LINKAGE                                                                        | 67    |
|     | 5-10   |   | DOH UNPAVED ROAD                                                                            | 68    |
|     | 5-11   |   | POTENTIALS ALONG DOH UNPAVED ROAD                                                           | 73    |
| ٠.  |        |   |                                                                                             |       |
| AP] | PENDIX | 6 | EVALUATION OF ROUTES (RELATED TO CHAPTER 6 OF VOL                                           | UME 1 |
|     |        |   |                                                                                             |       |
|     | 6-2-1  |   | ROAD INVENTORY                                                                              | 74    |
|     | 6-3-1  |   | TRAFFIC SURVEY STATIONS                                                                     | 116   |
|     | 6-3-2  |   | TRAFFIC SURVEY FORM                                                                         | 117   |
|     | 6-3-3  |   | TRAFFIC COMPOSITION AT O/D SURVEY POINT                                                     | 119   |
|     | 6-3-4  |   | COUNTED TRAFFIC AT SURVEY STATION                                                           | 119   |
|     | 6-3-5  |   | ROAD NETWORK AND TRAFFIC ZONES                                                              | 120   |
|     | 6-3-6  |   | PASSENGER FLOW VOLUME BY O/D ZONE PAIR                                                      | 150   |
|     | 6-3-7  |   | FLOW VOLUME OF AGRICULTURAL PRODUCTS                                                        | 159   |
|     | 6-3-8  |   | FORECASTED TRAFFIC BY PROPOSED ROAD LINK                                                    | 161   |
|     | 6-3-9  |   | FORECASTED TRAFFIC BY VEHICLE TYPE BY TRAFFIC TYPE                                          | 162   |
|     | 6-4-1  |   | PLAN OF PROPOSED ROUTE                                                                      | 170   |
|     | 6-4-2  |   | TYPICAL CROSS SECTION AND TYPICAL PAVEMENT STRUCTURE                                        | 201   |
|     | 6-5-1  | ÷ | delta-L VALUES BY ROAD LINK                                                                 | 202   |
|     | 6-7-1  |   | INPUT DATA FOR ESTIMATION OF DEVELOPMENT BENEFIT                                            | 210   |
|     | 6-7-2  |   | LAND USE OF INFLUENCE AREA                                                                  | 215   |
|     | 6-8-1  | * | COST AND BENEFIT STATEMENT                                                                  | 223   |
|     |        |   |                                                                                             |       |