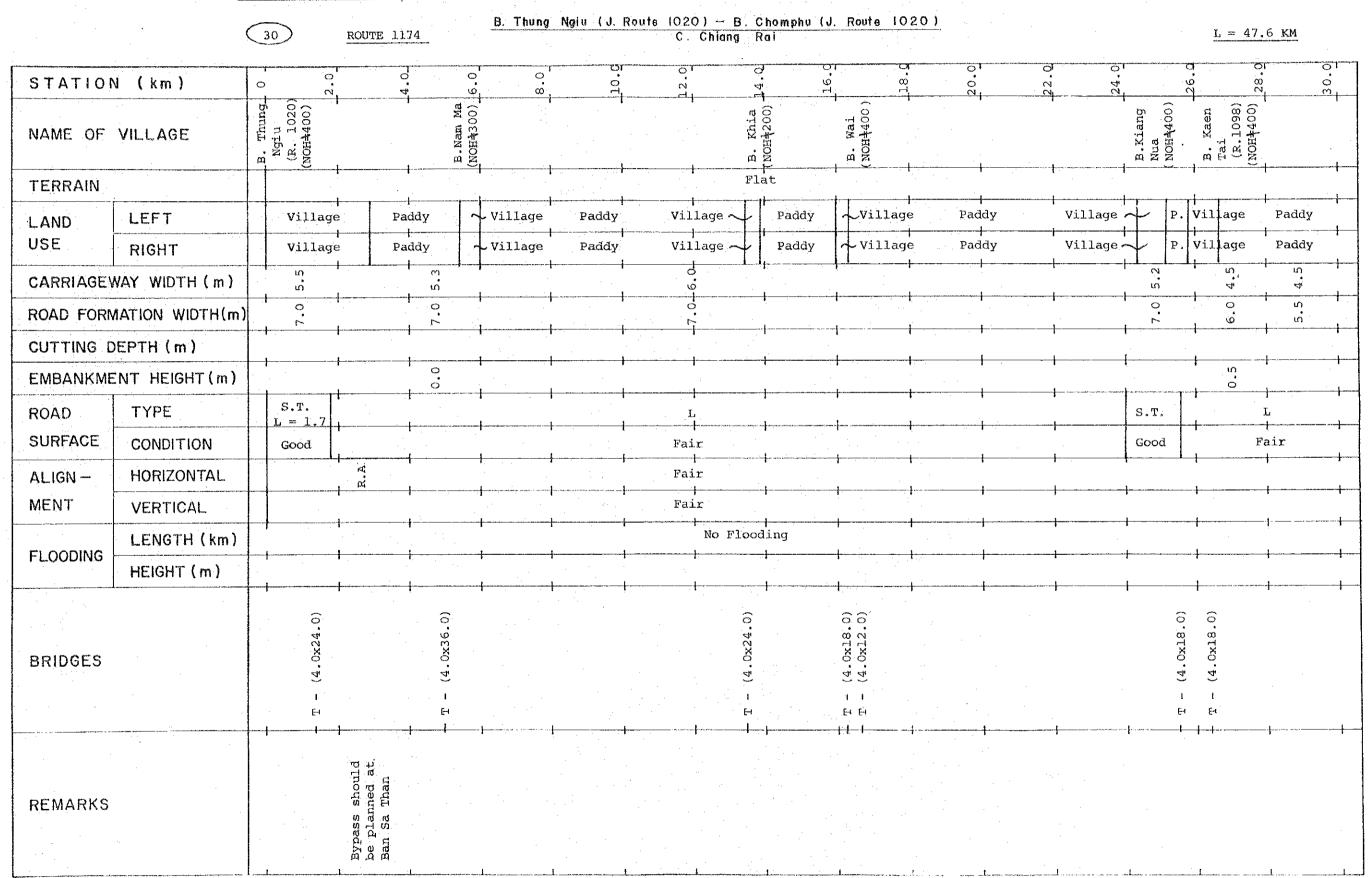

|     |        |   |                                                                                             | Page  |
|-----|--------|---|---------------------------------------------------------------------------------------------|-------|
|     | 5-6    |   | COMMODITY FLOW OF MAIN AGRICULTURAL PRODUCTS                                                | 62    |
|     | 5-7    |   | ACCESSIBILITY AND COMMODITY FLOW VOLUME OF AGRICULTURAL PRODUCTS: INTRA-MARKET ZONE LINKAGE | 65    |
|     | 5-8    |   | AMPHOE TO ARTERY HIGHWAY LINKAGE                                                            | 66    |
|     | 5-9    |   | LATERAL-TYPE LINKAGE                                                                        | 67    |
|     | 5-10   |   | DOH UNPAVED ROAD                                                                            | 68    |
|     | 5-11   |   | POTENTIALS ALONG DOH UNPAVED ROAD                                                           | 73    |
| ٠.  |        |   |                                                                                             |       |
| AP] | PENDIX | 6 | EVALUATION OF ROUTES (RELATED TO CHAPTER 6 OF VOL                                           | UME 1 |
|     |        |   |                                                                                             |       |
|     | 6-2-1  |   | ROAD INVENTORY                                                                              | 74    |
|     | 6-3-1  |   | TRAFFIC SURVEY STATIONS                                                                     | 116   |
|     | 6-3-2  |   | TRAFFIC SURVEY FORM                                                                         | 117   |
|     | 6-3-3  |   | TRAFFIC COMPOSITION AT O/D SURVEY POINT                                                     | 119   |
|     | 6-3-4  |   | COUNTED TRAFFIC AT SURVEY STATION                                                           | 119   |
|     | 6-3-5  |   | ROAD NETWORK AND TRAFFIC ZONES                                                              | 120   |
|     | 6-3-6  |   | PASSENGER FLOW VOLUME BY O/D ZONE PAIR                                                      | 150   |
|     | 6-3-7  |   | FLOW VOLUME OF AGRICULTURAL PRODUCTS                                                        | 159   |
|     | 6-3-8  |   | FORECASTED TRAFFIC BY PROPOSED ROAD LINK                                                    | 161   |
|     | 6-3-9  |   | FORECASTED TRAFFIC BY VEHICLE TYPE BY TRAFFIC TYPE                                          | 162   |
|     | 6-4-1  |   | PLAN OF PROPOSED ROUTE                                                                      | 170   |
|     | 6-4-2  |   | TYPICAL CROSS SECTION AND TYPICAL PAVEMENT STRUCTURE                                        | 201   |
|     | 6-5-1  | ÷ | delta-L VALUES BY ROAD LINK                                                                 | 202   |
|     | 6-7-1  |   | INPUT DATA FOR ESTIMATION OF DEVELOPMENT BENEFIT                                            | 210   |
|     | 6-7-2  |   | LAND USE OF INFLUENCE AREA                                                                  | 215   |
|     | 6-8-1  | * | COST AND BENEFIT STATEMENT                                                                  | 223   |
|     |        |   |                                                                                             |       |