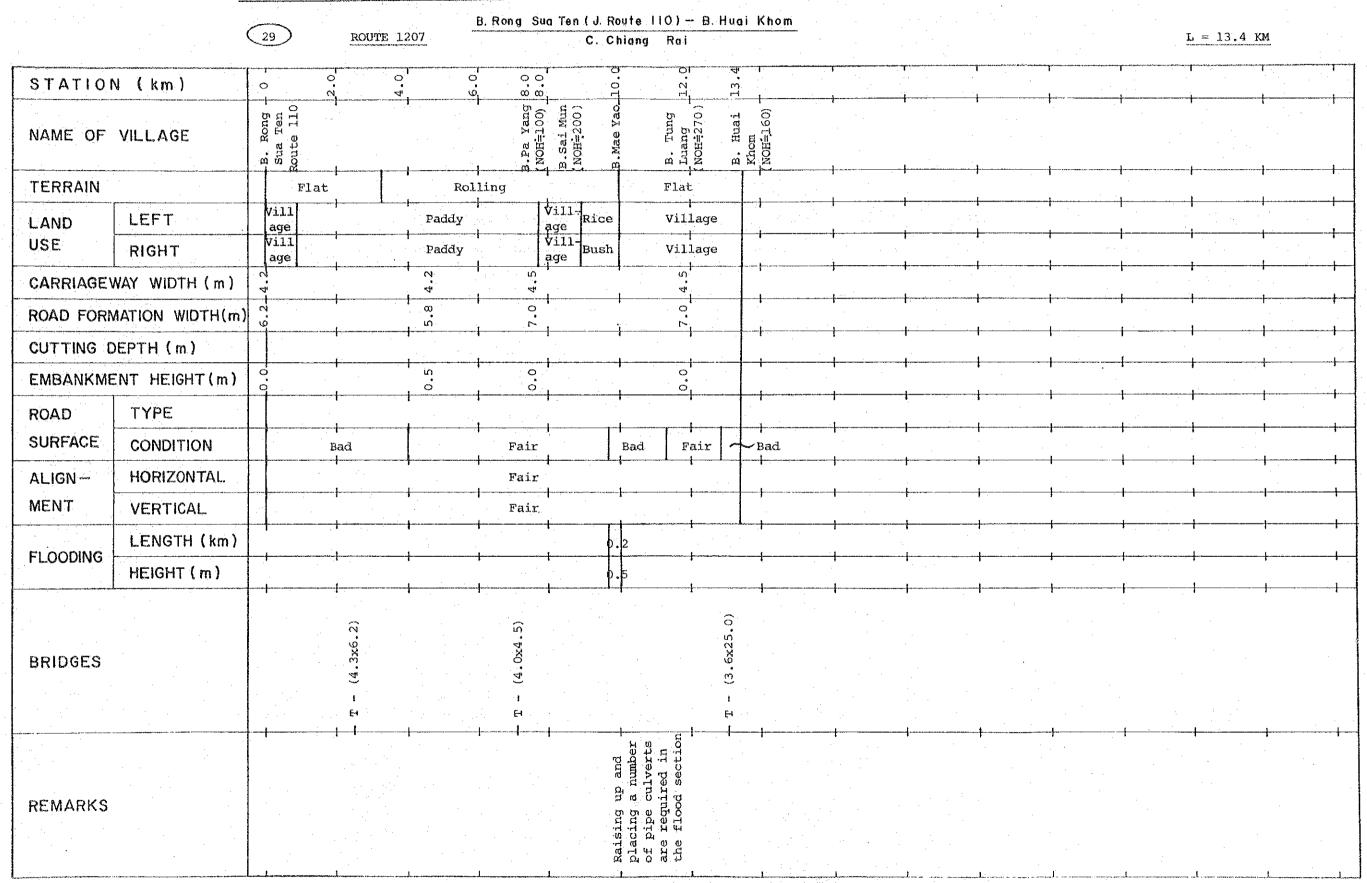

|     |        |   |                                                                                             | Page  |
|-----|--------|---|---------------------------------------------------------------------------------------------|-------|
|     | 5-6    |   | COMMODITY FLOW OF MAIN AGRICULTURAL PRODUCTS                                                | 62    |
|     | 5-7    |   | ACCESSIBILITY AND COMMODITY FLOW VOLUME OF AGRICULTURAL PRODUCTS: INTRA-MARKET ZONE LINKAGE | 65    |
|     | 5-8    |   | AMPHOE TO ARTERY HIGHWAY LINKAGE                                                            | 66    |
|     | 5-9    |   | LATERAL-TYPE LINKAGE                                                                        | 67    |
|     | 5-10   |   | DOH UNPAVED ROAD                                                                            | 68    |
|     | 5-11   |   | POTENTIALS ALONG DOH UNPAVED ROAD                                                           | 73    |
| ٠.  |        |   |                                                                                             |       |
| AP] | PENDIX | 6 | EVALUATION OF ROUTES (RELATED TO CHAPTER 6 OF VOL                                           | UME 1 |
|     |        |   |                                                                                             |       |
|     | 6-2-1  |   | ROAD INVENTORY                                                                              | 74    |
|     | 6-3-1  |   | TRAFFIC SURVEY STATIONS                                                                     | 116   |
|     | 6-3-2  |   | TRAFFIC SURVEY FORM                                                                         | 117   |
|     | 6-3-3  |   | TRAFFIC COMPOSITION AT O/D SURVEY POINT                                                     | 119   |
|     | 6-3-4  |   | COUNTED TRAFFIC AT SURVEY STATION                                                           | 119   |
|     | 6-3-5  |   | ROAD NETWORK AND TRAFFIC ZONES                                                              | 120   |
|     | 6-3-6  |   | PASSENGER FLOW VOLUME BY O/D ZONE PAIR                                                      | 150   |
|     | 6-3-7  |   | FLOW VOLUME OF AGRICULTURAL PRODUCTS                                                        | 159   |
|     | 6-3-8  |   | FORECASTED TRAFFIC BY PROPOSED ROAD LINK                                                    | 161   |
|     | 6-3-9  |   | FORECASTED TRAFFIC BY VEHICLE TYPE BY TRAFFIC TYPE                                          | 162   |
|     | 6-4-1  |   | PLAN OF PROPOSED ROUTE                                                                      | 170   |
|     | 6-4-2  |   | TYPICAL CROSS SECTION AND TYPICAL PAVEMENT STRUCTURE                                        | 201   |
|     | 6-5-1  | ÷ | delta-L VALUES BY ROAD LINK                                                                 | 202   |
|     | 6-7-1  |   | INPUT DATA FOR ESTIMATION OF DEVELOPMENT BENEFIT                                            | 210   |
|     | 6-7-2  |   | LAND USE OF INFLUENCE AREA                                                                  | 215   |
|     | 6-8-1  | * | COST AND BENEFIT STATEMENT                                                                  | 223   |
|     |        |   |                                                                                             |       |