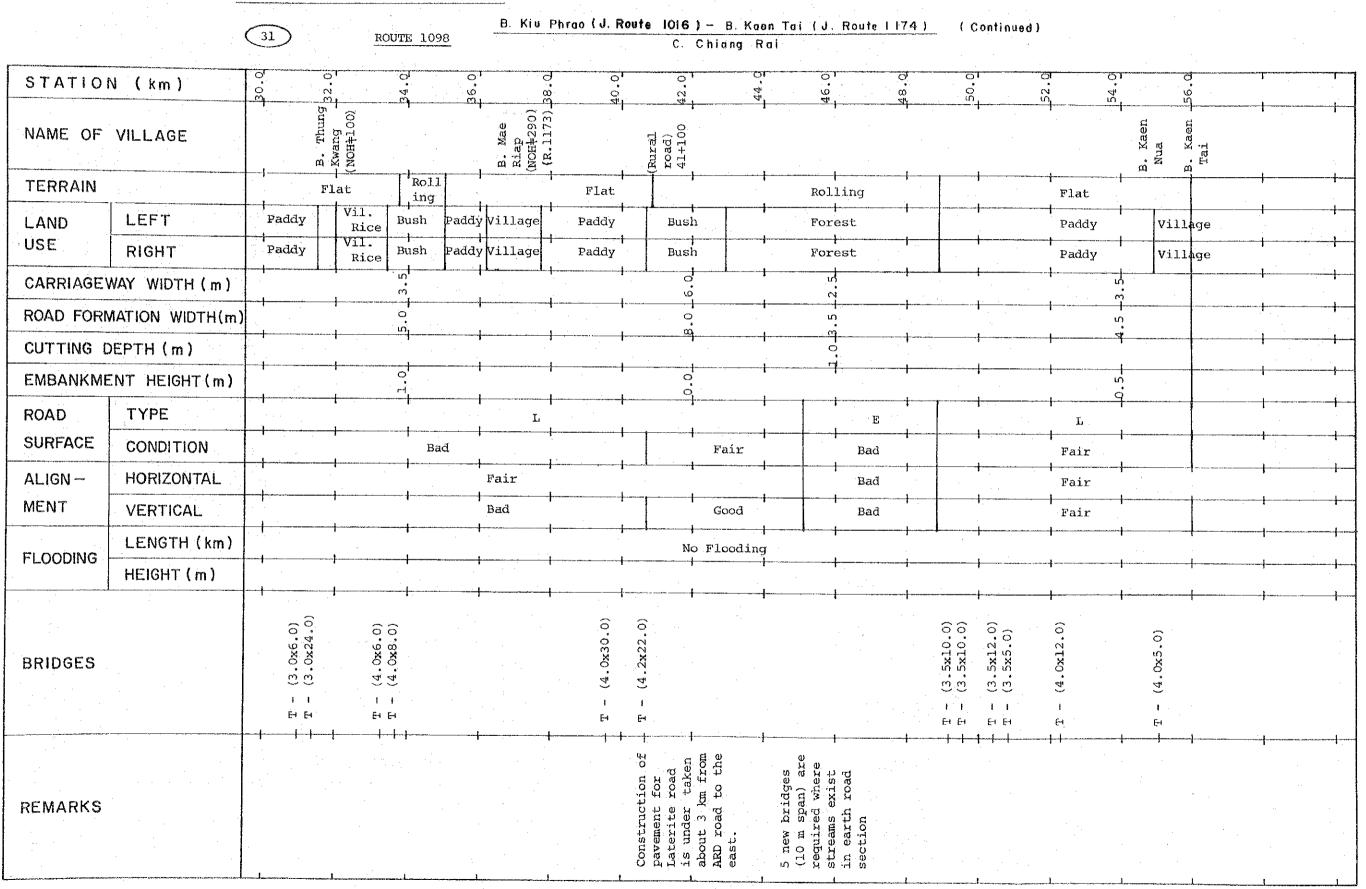

|     |        |   |                                                                                             | Page  |
|-----|--------|---|---------------------------------------------------------------------------------------------|-------|
|     | 5-6    |   | COMMODITY FLOW OF MAIN AGRICULTURAL PRODUCTS                                                | 62    |
|     | 5-7    |   | ACCESSIBILITY AND COMMODITY FLOW VOLUME OF AGRICULTURAL PRODUCTS: INTRA-MARKET ZONE LINKAGE | 65    |
|     | 5-8    |   | AMPHOE TO ARTERY HIGHWAY LINKAGE                                                            | 66    |
|     | 5-9    |   | LATERAL-TYPE LINKAGE                                                                        | 67    |
|     | 5-10   |   | DOH UNPAVED ROAD                                                                            | 68    |
|     | 5-11   |   | POTENTIALS ALONG DOH UNPAVED ROAD                                                           | 73    |
| ٠.  |        |   |                                                                                             |       |
| AP] | PENDIX | 6 | EVALUATION OF ROUTES (RELATED TO CHAPTER 6 OF VOL                                           | UME 1 |
|     |        |   |                                                                                             |       |
|     | 6-2-1  |   | ROAD INVENTORY                                                                              | 74    |
|     | 6-3-1  |   | TRAFFIC SURVEY STATIONS                                                                     | 116   |
|     | 6-3-2  |   | TRAFFIC SURVEY FORM                                                                         | 117   |
|     | 6-3-3  |   | TRAFFIC COMPOSITION AT O/D SURVEY POINT                                                     | 119   |
|     | 6-3-4  |   | COUNTED TRAFFIC AT SURVEY STATION                                                           | 119   |
|     | 6-3-5  |   | ROAD NETWORK AND TRAFFIC ZONES                                                              | 120   |
|     | 6-3-6  |   | PASSENGER FLOW VOLUME BY O/D ZONE PAIR                                                      | 150   |
|     | 6-3-7  |   | FLOW VOLUME OF AGRICULTURAL PRODUCTS                                                        | 159   |
|     | 6-3-8  |   | FORECASTED TRAFFIC BY PROPOSED ROAD LINK                                                    | 161   |
|     | 6-3-9  |   | FORECASTED TRAFFIC BY VEHICLE TYPE BY TRAFFIC TYPE                                          | 162   |
|     | 6-4-1  |   | PLAN OF PROPOSED ROUTE                                                                      | 170   |
|     | 6-4-2  |   | TYPICAL CROSS SECTION AND TYPICAL PAVEMENT STRUCTURE                                        | 201   |
|     | 6-5-1  | ÷ | delta-L VALUES BY ROAD LINK                                                                 | 202   |
|     | 6-7-1  |   | INPUT DATA FOR ESTIMATION OF DEVELOPMENT BENEFIT                                            | 210   |
|     | 6-7-2  |   | LAND USE OF INFLUENCE AREA                                                                  | 215   |
|     | 6-8-1  | * | COST AND BENEFIT STATEMENT                                                                  | 223   |
|     |        |   |                                                                                             |       |