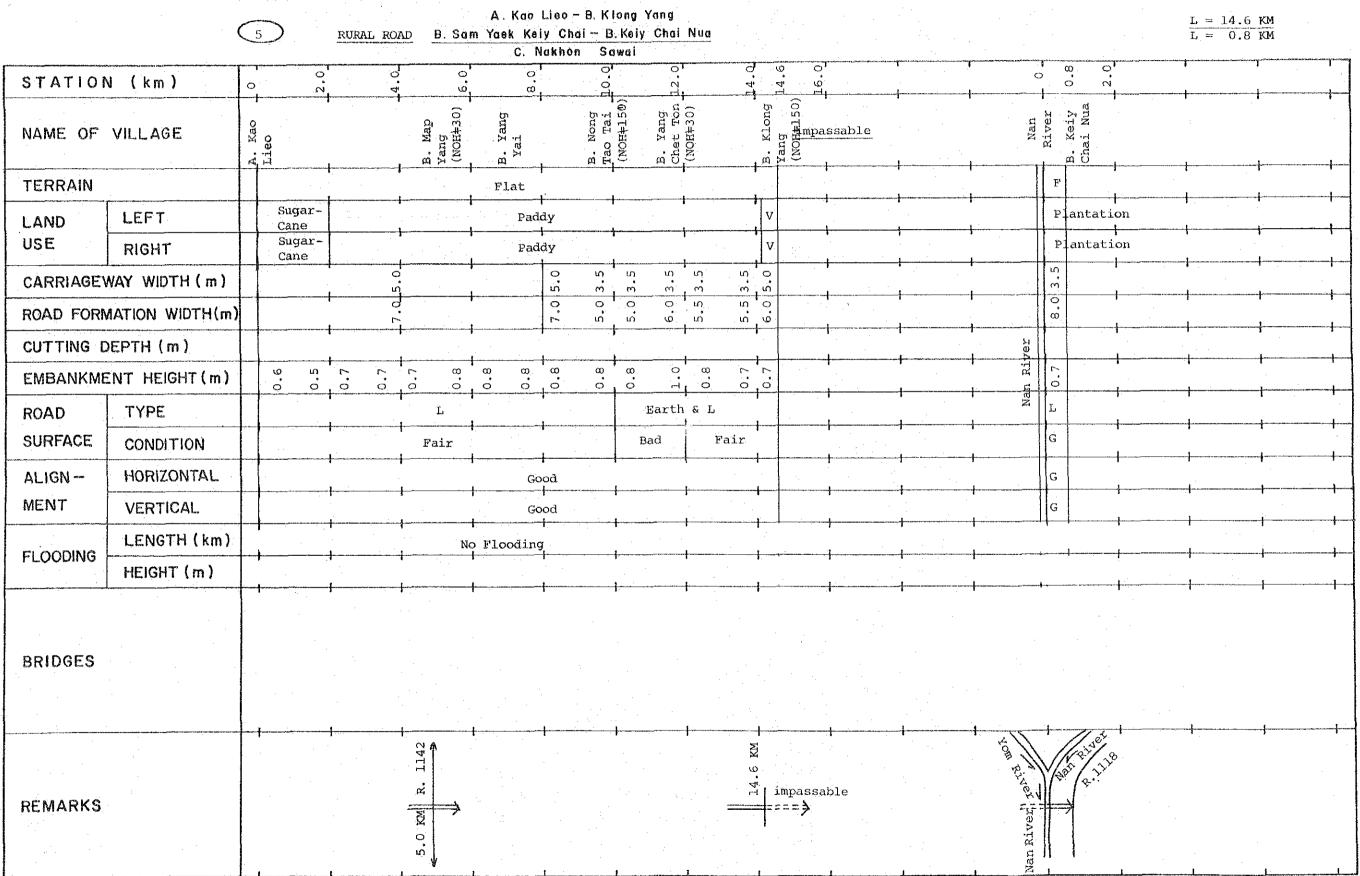

|     |        |   |                                                                                             | Page  |
|-----|--------|---|---------------------------------------------------------------------------------------------|-------|
|     | 5-6    |   | COMMODITY FLOW OF MAIN AGRICULTURAL PRODUCTS                                                | 62    |
|     | 5-7    |   | ACCESSIBILITY AND COMMODITY FLOW VOLUME OF AGRICULTURAL PRODUCTS: INTRA-MARKET ZONE LINKAGE | 65    |
|     | 5-8    |   | AMPHOE TO ARTERY HIGHWAY LINKAGE                                                            | 66    |
|     | 5-9    |   | LATERAL-TYPE LINKAGE                                                                        | 67    |
|     | 5-10   |   | DOH UNPAVED ROAD                                                                            | 68    |
|     | 5-11   |   | POTENTIALS ALONG DOH UNPAVED ROAD                                                           | 73    |
| ٠.  |        |   |                                                                                             |       |
| AP] | PENDIX | 6 | EVALUATION OF ROUTES (RELATED TO CHAPTER 6 OF VOL                                           | UME 1 |
|     |        |   |                                                                                             |       |
|     | 6-2-1  |   | ROAD INVENTORY                                                                              | 74    |
|     | 6-3-1  |   | TRAFFIC SURVEY STATIONS                                                                     | 116   |
|     | 6-3-2  |   | TRAFFIC SURVEY FORM                                                                         | 117   |
|     | 6-3-3  |   | TRAFFIC COMPOSITION AT O/D SURVEY POINT                                                     | 119   |
|     | 6-3-4  |   | COUNTED TRAFFIC AT SURVEY STATION                                                           | 119   |
|     | 6-3-5  |   | ROAD NETWORK AND TRAFFIC ZONES                                                              | 120   |
|     | 6-3-6  |   | PASSENGER FLOW VOLUME BY O/D ZONE PAIR                                                      | 150   |
|     | 6-3-7  |   | FLOW VOLUME OF AGRICULTURAL PRODUCTS                                                        | 159   |
|     | 6-3-8  |   | FORECASTED TRAFFIC BY PROPOSED ROAD LINK                                                    | 161   |
|     | 6-3-9  |   | FORECASTED TRAFFIC BY VEHICLE TYPE BY TRAFFIC TYPE                                          | 162   |
|     | 6-4-1  |   | PLAN OF PROPOSED ROUTE                                                                      | 170   |
|     | 6-4-2  |   | TYPICAL CROSS SECTION AND TYPICAL PAVEMENT STRUCTURE                                        | 201   |
|     | 6-5-1  | ÷ | delta-L VALUES BY ROAD LINK                                                                 | 202   |
|     | 6-7-1  |   | INPUT DATA FOR ESTIMATION OF DEVELOPMENT BENEFIT                                            | 210   |
|     | 6-7-2  |   | LAND USE OF INFLUENCE AREA                                                                  | 215   |
|     | 6-8-1  | * | COST AND BENEFIT STATEMENT                                                                  | 223   |
|     |        |   |                                                                                             |       |