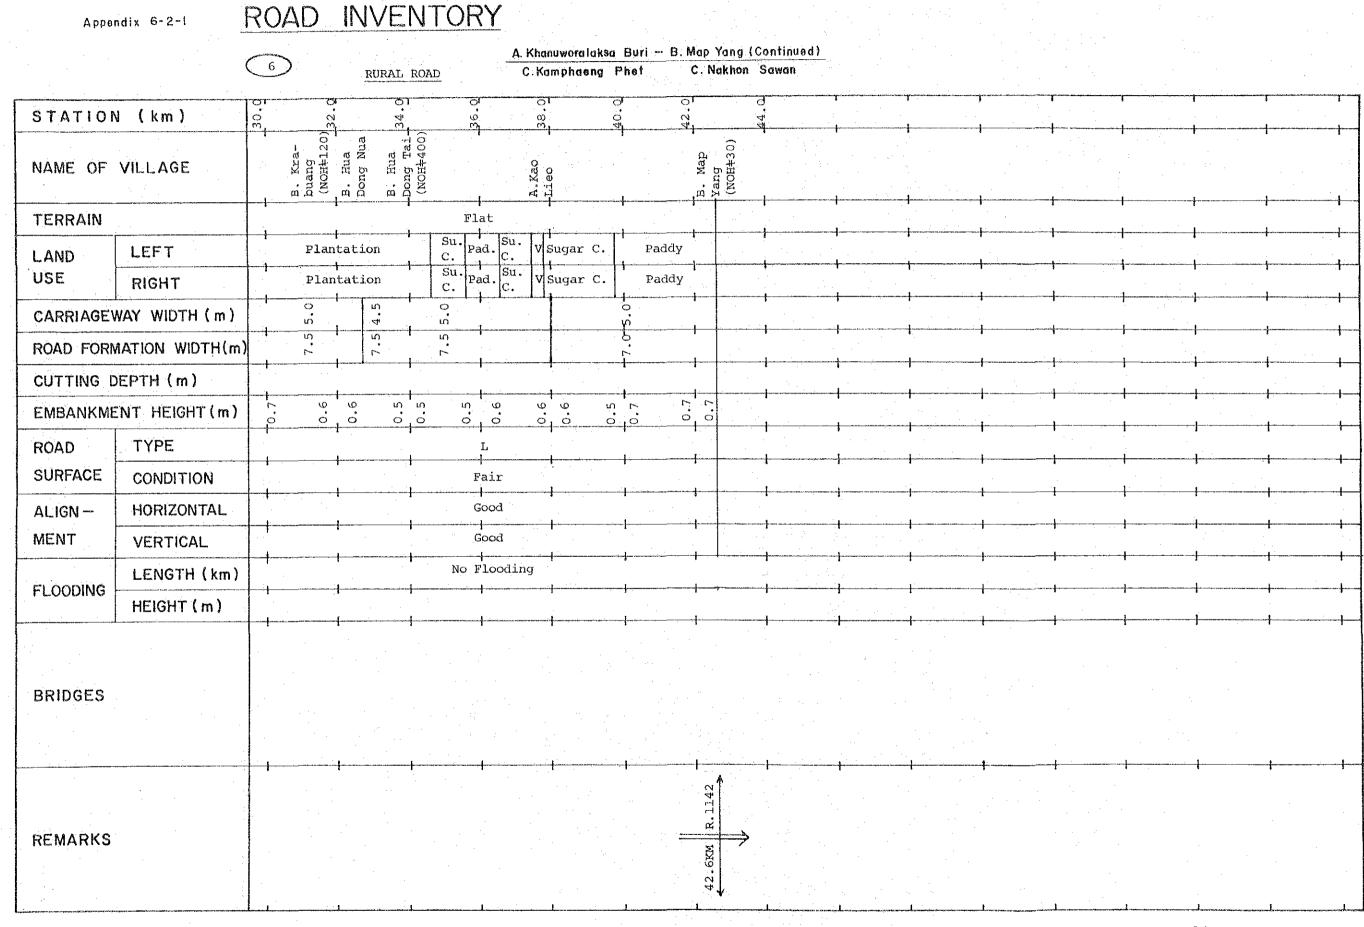

|     |        |   |                                                                                             | Page  |
|-----|--------|---|---------------------------------------------------------------------------------------------|-------|
|     | 5-6    |   | COMMODITY FLOW OF MAIN AGRICULTURAL PRODUCTS                                                | 62    |
|     | 5-7    |   | ACCESSIBILITY AND COMMODITY FLOW VOLUME OF AGRICULTURAL PRODUCTS: INTRA-MARKET ZONE LINKAGE | 65    |
|     | 5-8    |   | AMPHOE TO ARTERY HIGHWAY LINKAGE                                                            | 66    |
|     | 5-9    |   | LATERAL-TYPE LINKAGE                                                                        | 67    |
|     | 5-10   |   | DOH UNPAVED ROAD                                                                            | 68    |
|     | 5-11   |   | POTENTIALS ALONG DOH UNPAVED ROAD                                                           | 73    |
| ٠.  |        |   |                                                                                             |       |
| AP] | PENDIX | 6 | EVALUATION OF ROUTES (RELATED TO CHAPTER 6 OF VOL                                           | UME 1 |
|     |        |   |                                                                                             |       |
|     | 6-2-1  |   | ROAD INVENTORY                                                                              | 74    |
|     | 6-3-1  |   | TRAFFIC SURVEY STATIONS                                                                     | 116   |
|     | 6-3-2  |   | TRAFFIC SURVEY FORM                                                                         | 117   |
|     | 6-3-3  |   | TRAFFIC COMPOSITION AT O/D SURVEY POINT                                                     | 119   |
|     | 6-3-4  |   | COUNTED TRAFFIC AT SURVEY STATION                                                           | 119   |
|     | 6-3-5  |   | ROAD NETWORK AND TRAFFIC ZONES                                                              | 120   |
|     | 6-3-6  |   | PASSENGER FLOW VOLUME BY O/D ZONE PAIR                                                      | 150   |
|     | 6-3-7  |   | FLOW VOLUME OF AGRICULTURAL PRODUCTS                                                        | 159   |
|     | 6-3-8  |   | FORECASTED TRAFFIC BY PROPOSED ROAD LINK                                                    | 161   |
|     | 6-3-9  |   | FORECASTED TRAFFIC BY VEHICLE TYPE BY TRAFFIC TYPE                                          | 162   |
|     | 6-4-1  |   | PLAN OF PROPOSED ROUTE                                                                      | 170   |
|     | 6-4-2  |   | TYPICAL CROSS SECTION AND TYPICAL PAVEMENT STRUCTURE                                        | 201   |
|     | 6-5-1  | ÷ | delta-L VALUES BY ROAD LINK                                                                 | 202   |
|     | 6-7-1  |   | INPUT DATA FOR ESTIMATION OF DEVELOPMENT BENEFIT                                            | 210   |
|     | 6-7-2  |   | LAND USE OF INFLUENCE AREA                                                                  | 215   |
|     | 6-8-1  | * | COST AND BENEFIT STATEMENT                                                                  | 223   |
|     |        |   |                                                                                             |       |