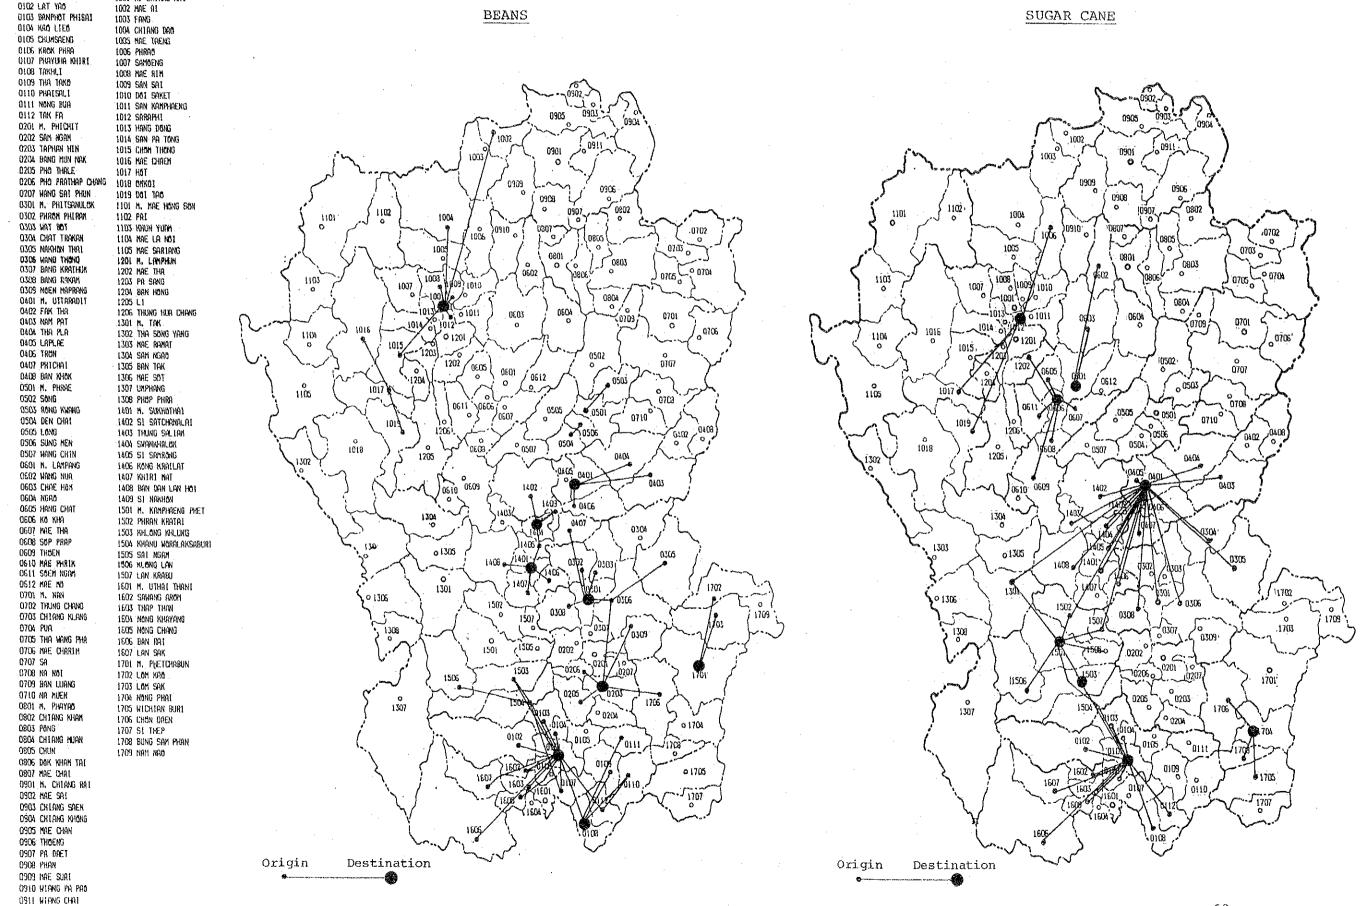

#### TABLE OF CONTENTS

| APPENDIX 2      | THE REGION (RELATED TO CHAPTER 2 OF VOLUME 1) Page                                                                  |
|-----------------|---------------------------------------------------------------------------------------------------------------------|
| 2-1             | POPULATION BY TAMBON IN THE NORTHERN REGION 1                                                                       |
| 2-2             | TRANSITION OF MAIN CROPS PRODUCTION IN THE NORTHERN REGION - PLANTED AREA, PRODUCTION & AVERAGE YIELD (1973 - 1978) |
| 2-3             | CROP PRODUCTION OF AMPHOE IN THE NORTHERN REGION 22                                                                 |
| 2 mm 4 <u>.</u> | LENGTH OF ROUTE BY CHANGWAT IN THE NORTHERN REGION                                                                  |
|                 |                                                                                                                     |
| APPENDIX 3      | AREA POTENTIALS (RELATED TO CHAPTER 3 OF VOLUME 1)                                                                  |
| 3-1             | INDICATORS AND DATA FOR ESTIMATION OF AREA POTENTIAL                                                                |
| 3 -2            | METHOD OF STATISTICAL TRANSFORMATION FOR ESTIMATING AGGREGATED AREA POTENTIALS 45                                   |
| 3-3             | INDICATORS AND BASIC DATA: WHOLE COUNTRY BY CHANGWAT                                                                |
| 3 –4            | INDICATORS AND BASIC DATA: AMPHOE 47                                                                                |
| 3-5             | POTENTIALS IN TERMS OF POPULATION SIZE: WHOLE COUNTRY BY CHANGWAT                                                   |
| 3-6             | POTENTIALS IN TERMS OF POPULATION SIZE: AMPHOE 51                                                                   |
| 3-7             | INDICATORS USED FOR ESTIMATING AREA POTENTIALS AT AMPHOE AND CHANGWAT LEVEL                                         |
|                 |                                                                                                                     |
| APPENDIX 5      | INDICATION OF ROUTES (RELATED TO CHAPTER 5 OF VOLUME 1                                                              |
| 5-1             | ACCESSIBILITY CALCULATION SHEET                                                                                     |
| 5-2             | ACCESSIBILITY AND INTER-ADJACENT AMPHOE LINKAGE 56                                                                  |
| 5-3             | ACCESSIBILITY AND INTER-NODAL GRAVITY: INTER-CHANGWAT LINKAGE                                                       |
| 5-4             | ACCESSIBILITY AND INTER-NODAL GRAVITY: INTRA-CHANGWAT LINKAGE                                                       |
| 5-5             | COMMODITY FLOW VOLUME OF MAIN AGRICULTURAL PRODUCTS                                                                 |

|     |        |   |                                                                                             | Page  |
|-----|--------|---|---------------------------------------------------------------------------------------------|-------|
|     | 5-6    |   | COMMODITY FLOW OF MAIN AGRICULTURAL PRODUCTS                                                | 62    |
|     | 5-7    |   | ACCESSIBILITY AND COMMODITY FLOW VOLUME OF AGRICULTURAL PRODUCTS: INTRA-MARKET ZONE LINKAGE | 65    |
|     | 5-8    |   | AMPHOE TO ARTERY HIGHWAY LINKAGE                                                            | 66    |
|     | 5-9    |   | LATERAL-TYPE LINKAGE                                                                        | 67    |
|     | 5-10   |   | DOH UNPAVED ROAD                                                                            | 68    |
|     | 5-11   |   | POTENTIALS ALONG DOH UNPAVED ROAD                                                           | 73    |
| ٠.  |        |   |                                                                                             |       |
| AP] | PENDIX | 6 | EVALUATION OF ROUTES (RELATED TO CHAPTER 6 OF VOL                                           | UME 1 |
|     |        |   |                                                                                             |       |
|     | 6-2-1  |   | ROAD INVENTORY                                                                              | 74    |
|     | 6-3-1  |   | TRAFFIC SURVEY STATIONS                                                                     | 116   |
|     | 6-3-2  |   | TRAFFIC SURVEY FORM                                                                         | 117   |
|     | 6-3-3  |   | TRAFFIC COMPOSITION AT O/D SURVEY POINT                                                     | 119   |
|     | 6-3-4  |   | COUNTED TRAFFIC AT SURVEY STATION                                                           | 119   |
|     | 6-3-5  |   | ROAD NETWORK AND TRAFFIC ZONES                                                              | 120   |
|     | 6-3-6  |   | PASSENGER FLOW VOLUME BY O/D ZONE PAIR                                                      | 150   |
|     | 6-3-7  |   | FLOW VOLUME OF AGRICULTURAL PRODUCTS                                                        | 159   |
|     | 6-3-8  |   | FORECASTED TRAFFIC BY PROPOSED ROAD LINK                                                    | 161   |
|     | 6-3-9  |   | FORECASTED TRAFFIC BY VEHICLE TYPE BY TRAFFIC TYPE                                          | 162   |
|     | 6-4-1  |   | PLAN OF PROPOSED ROUTE                                                                      | 170   |
|     | 6-4-2  |   | TYPICAL CROSS SECTION AND TYPICAL PAVEMENT STRUCTURE                                        | 201   |
|     | 6-5-1  | ÷ | delta-L VALUES BY ROAD LINK                                                                 | 202   |
|     | 6-7-1  |   | INPUT DATA FOR ESTIMATION OF DEVELOPMENT BENEFIT                                            | 210   |
|     | 6-7-2  |   | LAND USE OF INFLUENCE AREA                                                                  | 215   |
|     | 6-8-1  | * | COST AND BENEFIT STATEMENT                                                                  | 223   |
|     |        |   |                                                                                             |       |