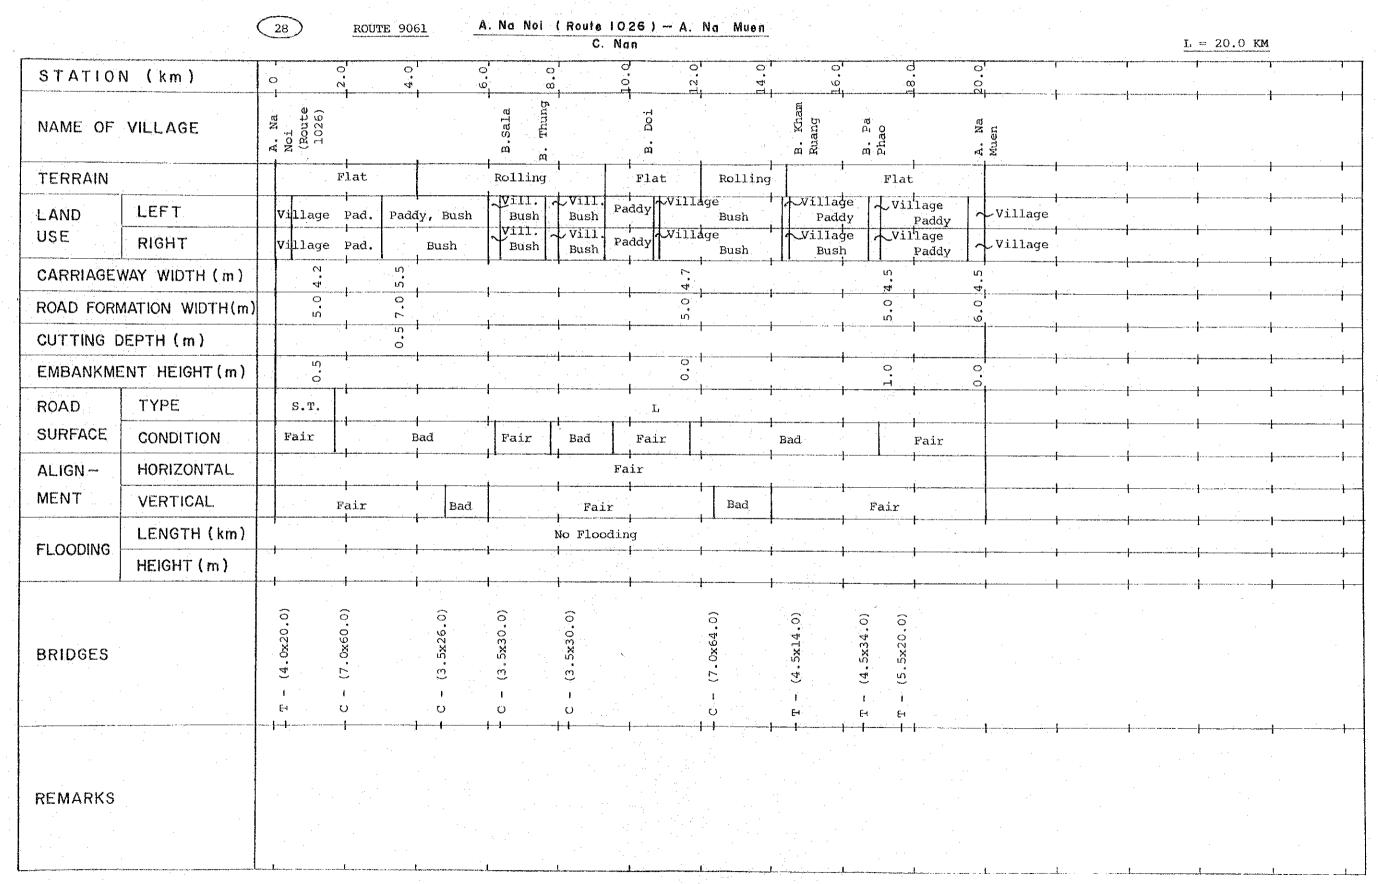

|     |        |   |                                                                                             | Page  |
|-----|--------|---|---------------------------------------------------------------------------------------------|-------|
|     | 5-6    |   | COMMODITY FLOW OF MAIN AGRICULTURAL PRODUCTS                                                | 62    |
|     | 5-7    |   | ACCESSIBILITY AND COMMODITY FLOW VOLUME OF AGRICULTURAL PRODUCTS: INTRA-MARKET ZONE LINKAGE | 65    |
|     | 5-8    |   | AMPHOE TO ARTERY HIGHWAY LINKAGE                                                            | 66    |
|     | 5-9    |   | LATERAL-TYPE LINKAGE                                                                        | 67    |
|     | 5-10   |   | DOH UNPAVED ROAD                                                                            | 68    |
|     | 5-11   |   | POTENTIALS ALONG DOH UNPAVED ROAD                                                           | 73    |
| ٠.  |        |   |                                                                                             |       |
| AP] | PENDIX | 6 | EVALUATION OF ROUTES (RELATED TO CHAPTER 6 OF VOL                                           | UME 1 |
|     |        |   |                                                                                             |       |
|     | 6-2-1  |   | ROAD INVENTORY                                                                              | 74    |
|     | 6-3-1  |   | TRAFFIC SURVEY STATIONS                                                                     | 116   |
|     | 6-3-2  |   | TRAFFIC SURVEY FORM                                                                         | 117   |
|     | 6-3-3  |   | TRAFFIC COMPOSITION AT O/D SURVEY POINT                                                     | 119   |
|     | 6-3-4  |   | COUNTED TRAFFIC AT SURVEY STATION                                                           | 119   |
|     | 6-3-5  |   | ROAD NETWORK AND TRAFFIC ZONES                                                              | 120   |
|     | 6-3-6  |   | PASSENGER FLOW VOLUME BY O/D ZONE PAIR                                                      | 150   |
|     | 6-3-7  |   | FLOW VOLUME OF AGRICULTURAL PRODUCTS                                                        | 159   |
|     | 6-3-8  |   | FORECASTED TRAFFIC BY PROPOSED ROAD LINK                                                    | 161   |
|     | 6-3-9  |   | FORECASTED TRAFFIC BY VEHICLE TYPE BY TRAFFIC TYPE                                          | 162   |
|     | 6-4-1  |   | PLAN OF PROPOSED ROUTE                                                                      | 170   |
|     | 6-4-2  |   | TYPICAL CROSS SECTION AND TYPICAL PAVEMENT STRUCTURE                                        | 201   |
|     | 6-5-1  | ÷ | delta-L VALUES BY ROAD LINK                                                                 | 202   |
|     | 6-7-1  |   | INPUT DATA FOR ESTIMATION OF DEVELOPMENT BENEFIT                                            | 210   |
|     | 6-7-2  |   | LAND USE OF INFLUENCE AREA                                                                  | 215   |
|     | 6-8-1  | * | COST AND BENEFIT STATEMENT                                                                  | 223   |
|     |        |   |                                                                                             |       |