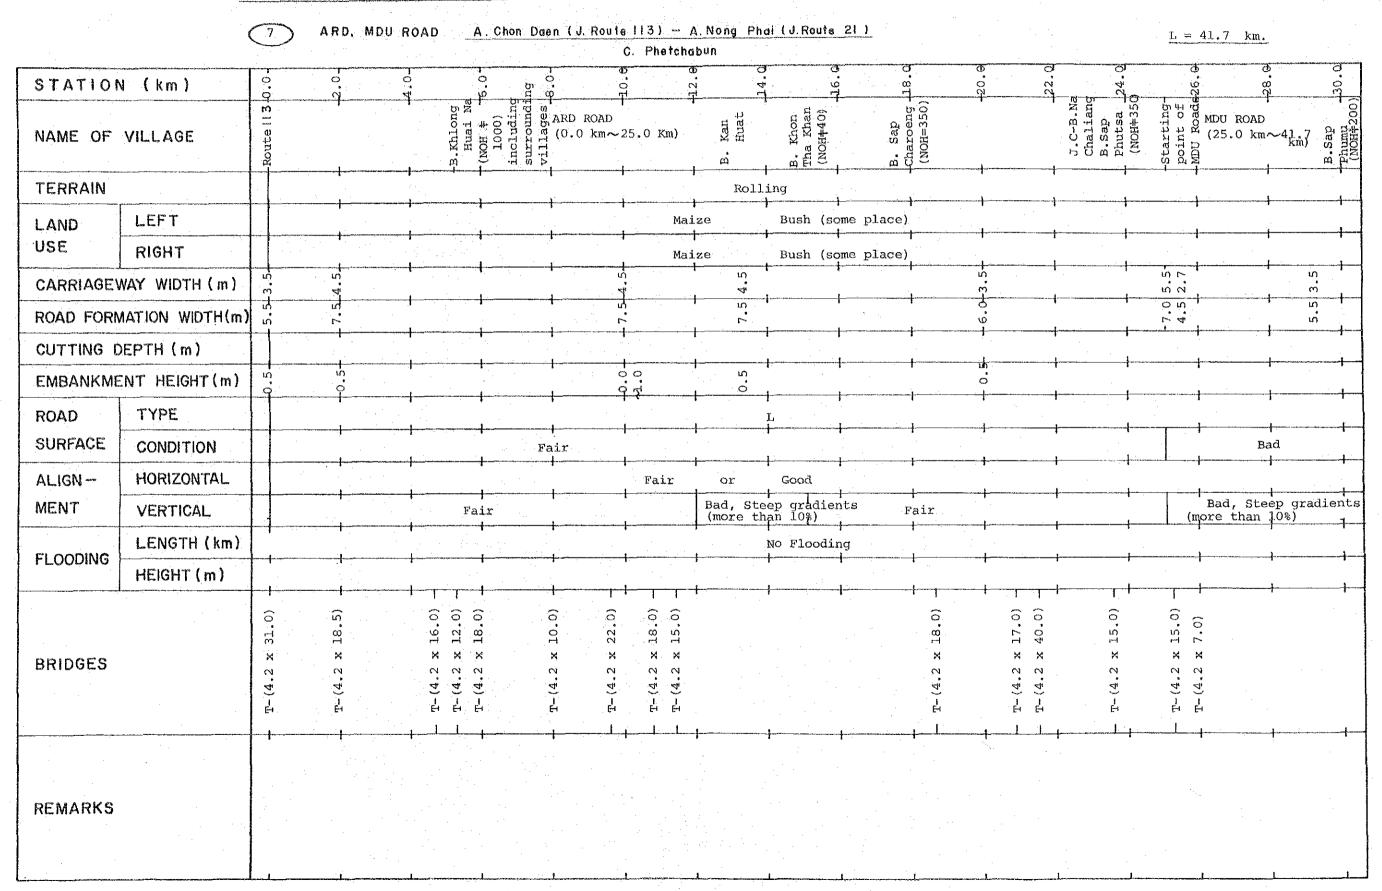

|     |        |   |                                                                                             | Page  |
|-----|--------|---|---------------------------------------------------------------------------------------------|-------|
|     | 5-6    |   | COMMODITY FLOW OF MAIN AGRICULTURAL PRODUCTS                                                | 62    |
|     | 5-7    |   | ACCESSIBILITY AND COMMODITY FLOW VOLUME OF AGRICULTURAL PRODUCTS: INTRA-MARKET ZONE LINKAGE | 65    |
|     | 5-8    |   | AMPHOE TO ARTERY HIGHWAY LINKAGE                                                            | 66    |
|     | 5-9    |   | LATERAL-TYPE LINKAGE                                                                        | 67    |
|     | 5-10   |   | DOH UNPAVED ROAD                                                                            | 68    |
|     | 5-11   |   | POTENTIALS ALONG DOH UNPAVED ROAD                                                           | 73    |
| ٠.  |        |   |                                                                                             |       |
| AP] | PENDIX | 6 | EVALUATION OF ROUTES (RELATED TO CHAPTER 6 OF VOL                                           | UME 1 |
|     |        |   |                                                                                             |       |
|     | 6-2-1  |   | ROAD INVENTORY                                                                              | 74    |
|     | 6-3-1  |   | TRAFFIC SURVEY STATIONS                                                                     | 116   |
|     | 6-3-2  |   | TRAFFIC SURVEY FORM                                                                         | 117   |
|     | 6-3-3  |   | TRAFFIC COMPOSITION AT O/D SURVEY POINT                                                     | 119   |
|     | 6-3-4  |   | COUNTED TRAFFIC AT SURVEY STATION                                                           | 119   |
|     | 6-3-5  |   | ROAD NETWORK AND TRAFFIC ZONES                                                              | 120   |
|     | 6-3-6  |   | PASSENGER FLOW VOLUME BY O/D ZONE PAIR                                                      | 150   |
|     | 6-3-7  |   | FLOW VOLUME OF AGRICULTURAL PRODUCTS                                                        | 159   |
|     | 6-3-8  |   | FORECASTED TRAFFIC BY PROPOSED ROAD LINK                                                    | 161   |
|     | 6-3-9  |   | FORECASTED TRAFFIC BY VEHICLE TYPE BY TRAFFIC TYPE                                          | 162   |
|     | 6-4-1  |   | PLAN OF PROPOSED ROUTE                                                                      | 170   |
|     | 6-4-2  |   | TYPICAL CROSS SECTION AND TYPICAL PAVEMENT STRUCTURE                                        | 201   |
|     | 6-5-1  | ÷ | delta-L VALUES BY ROAD LINK                                                                 | 202   |
|     | 6-7-1  |   | INPUT DATA FOR ESTIMATION OF DEVELOPMENT BENEFIT                                            | 210   |
|     | 6-7-2  |   | LAND USE OF INFLUENCE AREA                                                                  | 215   |
|     | 6-8-1  | * | COST AND BENEFIT STATEMENT                                                                  | 223   |
|     |        |   |                                                                                             |       |