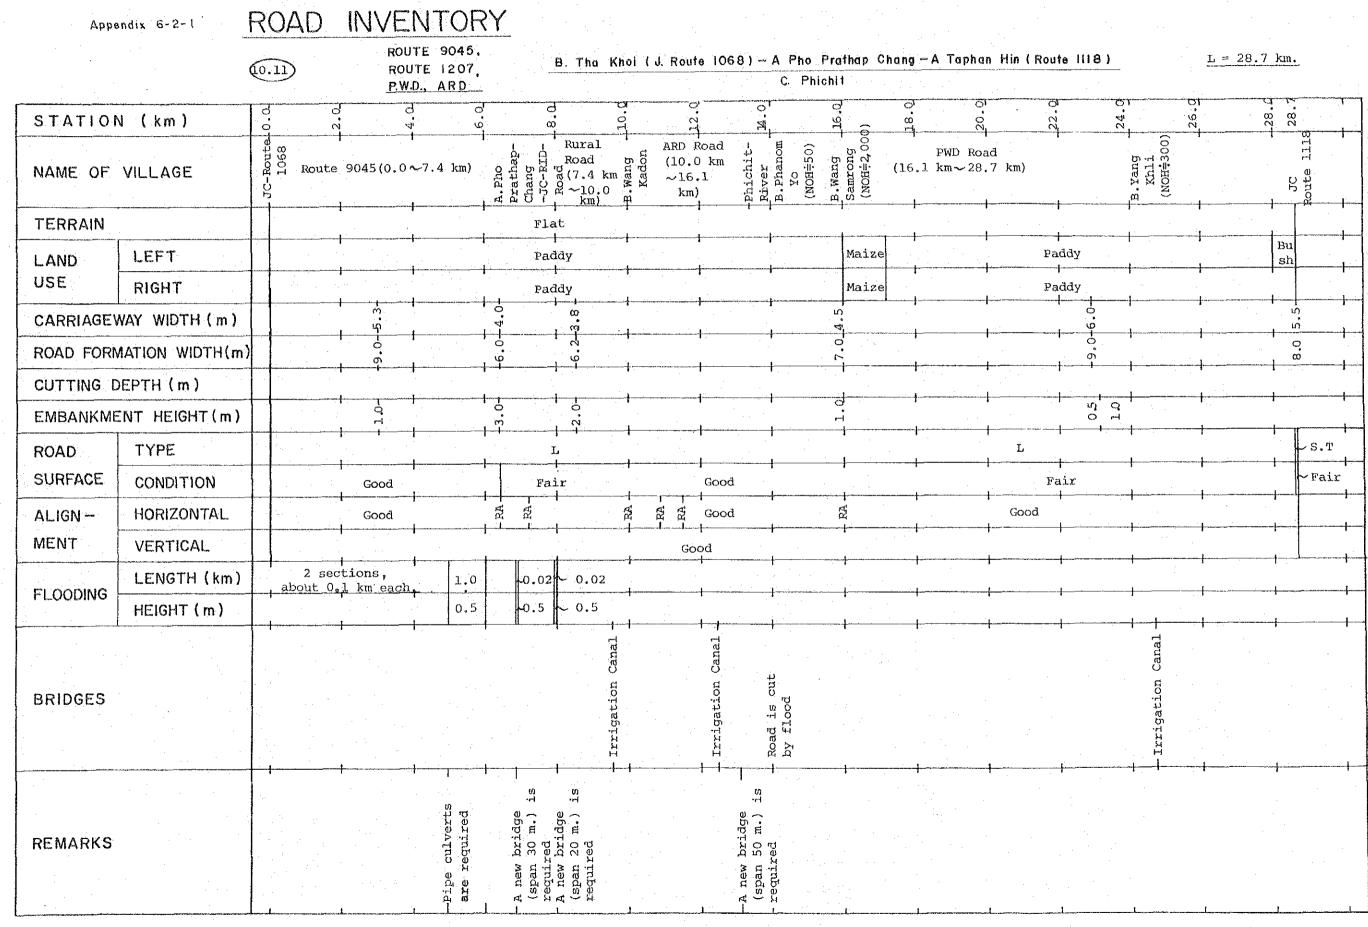

|     |        |   |                                                                                             | Page  |
|-----|--------|---|---------------------------------------------------------------------------------------------|-------|
|     | 5-6    |   | COMMODITY FLOW OF MAIN AGRICULTURAL PRODUCTS                                                | 62    |
|     | 5-7    |   | ACCESSIBILITY AND COMMODITY FLOW VOLUME OF AGRICULTURAL PRODUCTS: INTRA-MARKET ZONE LINKAGE | 65    |
|     | 5-8    |   | AMPHOE TO ARTERY HIGHWAY LINKAGE                                                            | 66    |
|     | 5-9    |   | LATERAL-TYPE LINKAGE                                                                        | 67    |
|     | 5-10   |   | DOH UNPAVED ROAD                                                                            | 68    |
|     | 5-11   |   | POTENTIALS ALONG DOH UNPAVED ROAD                                                           | 73    |
| ٠.  |        |   |                                                                                             |       |
| AP] | PENDIX | 6 | EVALUATION OF ROUTES (RELATED TO CHAPTER 6 OF VOL                                           | UME 1 |
|     |        |   |                                                                                             |       |
|     | 6-2-1  |   | ROAD INVENTORY                                                                              | 74    |
|     | 6-3-1  |   | TRAFFIC SURVEY STATIONS                                                                     | 116   |
|     | 6-3-2  |   | TRAFFIC SURVEY FORM                                                                         | 117   |
|     | 6-3-3  |   | TRAFFIC COMPOSITION AT O/D SURVEY POINT                                                     | 119   |
|     | 6-3-4  |   | COUNTED TRAFFIC AT SURVEY STATION                                                           | 119   |
|     | 6-3-5  |   | ROAD NETWORK AND TRAFFIC ZONES                                                              | 120   |
|     | 6-3-6  |   | PASSENGER FLOW VOLUME BY O/D ZONE PAIR                                                      | 150   |
|     | 6-3-7  |   | FLOW VOLUME OF AGRICULTURAL PRODUCTS                                                        | 159   |
|     | 6-3-8  |   | FORECASTED TRAFFIC BY PROPOSED ROAD LINK                                                    | 161   |
|     | 6-3-9  |   | FORECASTED TRAFFIC BY VEHICLE TYPE BY TRAFFIC TYPE                                          | 162   |
|     | 6-4-1  |   | PLAN OF PROPOSED ROUTE                                                                      | 170   |
|     | 6-4-2  |   | TYPICAL CROSS SECTION AND TYPICAL PAVEMENT STRUCTURE                                        | 201   |
|     | 6-5-1  | ÷ | delta-L VALUES BY ROAD LINK                                                                 | 202   |
|     | 6-7-1  |   | INPUT DATA FOR ESTIMATION OF DEVELOPMENT BENEFIT                                            | 210   |
|     | 6-7-2  |   | LAND USE OF INFLUENCE AREA                                                                  | 215   |
|     | 6-8-1  | * | COST AND BENEFIT STATEMENT                                                                  | 223   |
|     |        |   |                                                                                             |       |