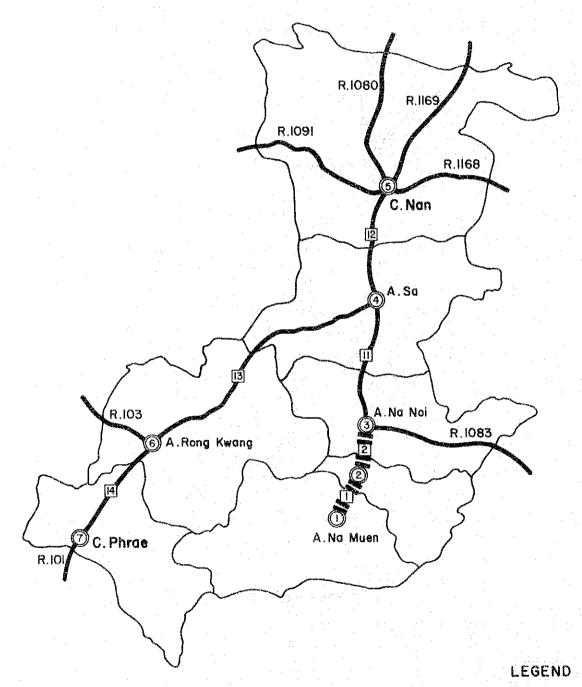

|     |        |   |                                                                                             | Page  |
|-----|--------|---|---------------------------------------------------------------------------------------------|-------|
|     | 5-6    |   | COMMODITY FLOW OF MAIN AGRICULTURAL PRODUCTS                                                | 62    |
|     | 5-7    |   | ACCESSIBILITY AND COMMODITY FLOW VOLUME OF AGRICULTURAL PRODUCTS: INTRA-MARKET ZONE LINKAGE | 65    |
|     | 5-8    |   | AMPHOE TO ARTERY HIGHWAY LINKAGE                                                            | 66    |
|     | 5-9    |   | LATERAL-TYPE LINKAGE                                                                        | 67    |
|     | 5-10   |   | DOH UNPAVED ROAD                                                                            | 68    |
|     | 5-11   |   | POTENTIALS ALONG DOH UNPAVED ROAD                                                           | 73    |
| ٠.  |        |   |                                                                                             |       |
| AP] | PENDIX | 6 | EVALUATION OF ROUTES (RELATED TO CHAPTER 6 OF VOL                                           | UME 1 |
|     |        |   |                                                                                             |       |
|     | 6-2-1  |   | ROAD INVENTORY                                                                              | 74    |
|     | 6-3-1  |   | TRAFFIC SURVEY STATIONS                                                                     | 116   |
|     | 6-3-2  |   | TRAFFIC SURVEY FORM                                                                         | 117   |
|     | 6-3-3  |   | TRAFFIC COMPOSITION AT O/D SURVEY POINT                                                     | 119   |
|     | 6-3-4  |   | COUNTED TRAFFIC AT SURVEY STATION                                                           | 119   |
|     | 6-3-5  |   | ROAD NETWORK AND TRAFFIC ZONES                                                              | 120   |
|     | 6-3-6  |   | PASSENGER FLOW VOLUME BY O/D ZONE PAIR                                                      | 150   |
|     | 6-3-7  |   | FLOW VOLUME OF AGRICULTURAL PRODUCTS                                                        | 159   |
|     | 6-3-8  |   | FORECASTED TRAFFIC BY PROPOSED ROAD LINK                                                    | 161   |
|     | 6-3-9  |   | FORECASTED TRAFFIC BY VEHICLE TYPE BY TRAFFIC TYPE                                          | 162   |
|     | 6-4-1  |   | PLAN OF PROPOSED ROUTE                                                                      | 170   |
|     | 6-4-2  |   | TYPICAL CROSS SECTION AND TYPICAL PAVEMENT STRUCTURE                                        | 201   |
|     | 6-5-1  | ÷ | delta-L VALUES BY ROAD LINK                                                                 | 202   |
|     | 6-7-1  |   | INPUT DATA FOR ESTIMATION OF DEVELOPMENT BENEFIT                                            | 210   |
|     | 6-7-2  |   | LAND USE OF INFLUENCE AREA                                                                  | 215   |
|     | 6-8-1  | * | COST AND BENEFIT STATEMENT                                                                  | 223   |
|     |        |   |                                                                                             |       |