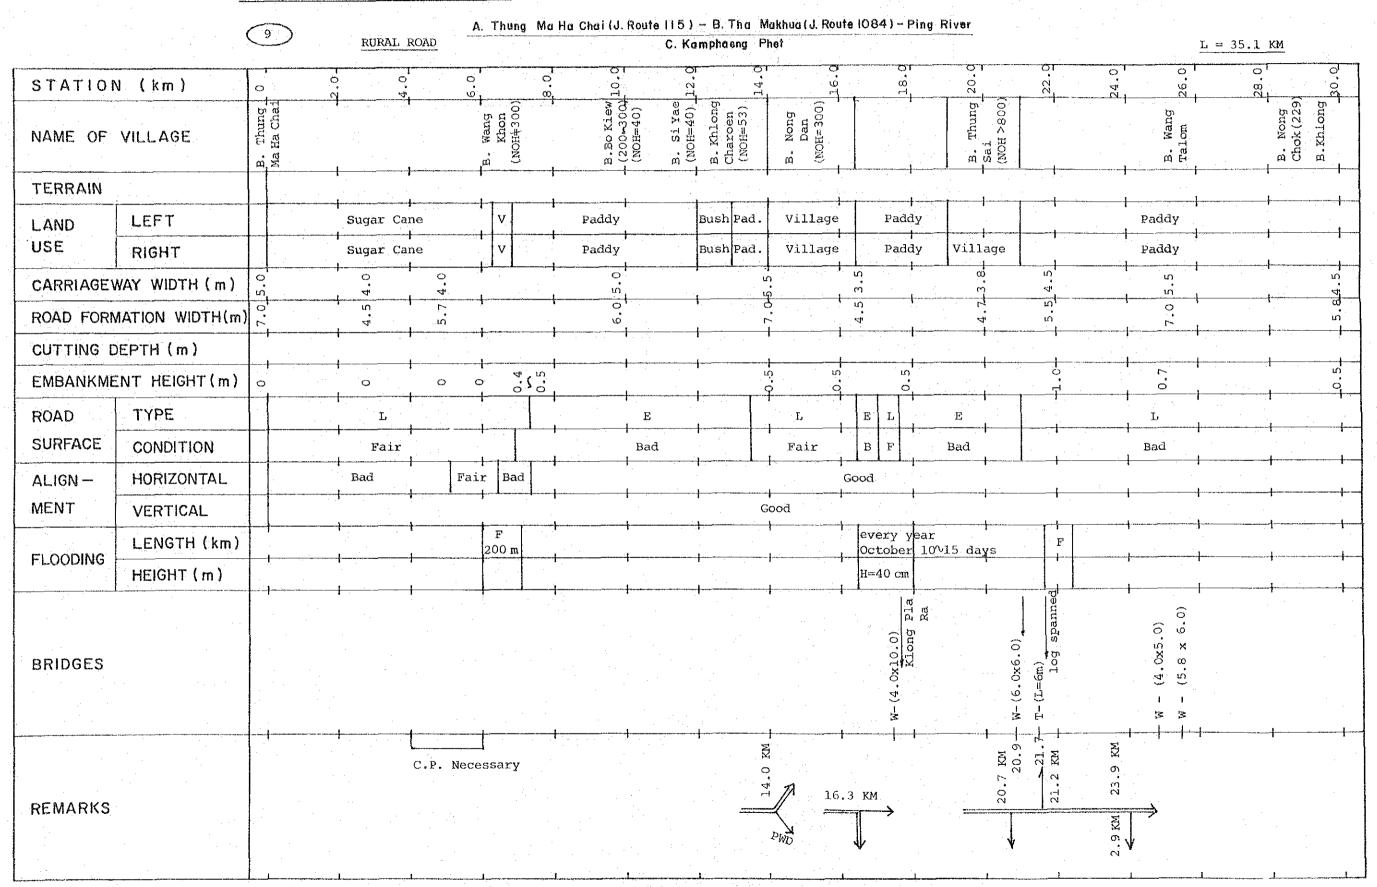

|     |        |   |                                                                                             | Page  |
|-----|--------|---|---------------------------------------------------------------------------------------------|-------|
|     | 5-6    |   | COMMODITY FLOW OF MAIN AGRICULTURAL PRODUCTS                                                | 62    |
|     | 5-7    |   | ACCESSIBILITY AND COMMODITY FLOW VOLUME OF AGRICULTURAL PRODUCTS: INTRA-MARKET ZONE LINKAGE | 65    |
|     | 5-8    |   | AMPHOE TO ARTERY HIGHWAY LINKAGE                                                            | 66    |
|     | 5-9    |   | LATERAL-TYPE LINKAGE                                                                        | 67    |
|     | 5-10   |   | DOH UNPAVED ROAD                                                                            | 68    |
|     | 5-11   |   | POTENTIALS ALONG DOH UNPAVED ROAD                                                           | 73    |
| ٠.  |        |   |                                                                                             |       |
| AP] | PENDIX | 6 | EVALUATION OF ROUTES (RELATED TO CHAPTER 6 OF VOL                                           | UME 1 |
|     |        |   |                                                                                             |       |
|     | 6-2-1  |   | ROAD INVENTORY                                                                              | 74    |
|     | 6-3-1  |   | TRAFFIC SURVEY STATIONS                                                                     | 116   |
|     | 6-3-2  |   | TRAFFIC SURVEY FORM                                                                         | 117   |
|     | 6-3-3  |   | TRAFFIC COMPOSITION AT O/D SURVEY POINT                                                     | 119   |
|     | 6-3-4  |   | COUNTED TRAFFIC AT SURVEY STATION                                                           | 119   |
|     | 6-3-5  |   | ROAD NETWORK AND TRAFFIC ZONES                                                              | 120   |
|     | 6-3-6  |   | PASSENGER FLOW VOLUME BY O/D ZONE PAIR                                                      | 150   |
|     | 6-3-7  |   | FLOW VOLUME OF AGRICULTURAL PRODUCTS                                                        | 159   |
|     | 6-3-8  |   | FORECASTED TRAFFIC BY PROPOSED ROAD LINK                                                    | 161   |
|     | 6-3-9  |   | FORECASTED TRAFFIC BY VEHICLE TYPE BY TRAFFIC TYPE                                          | 162   |
|     | 6-4-1  |   | PLAN OF PROPOSED ROUTE                                                                      | 170   |
|     | 6-4-2  |   | TYPICAL CROSS SECTION AND TYPICAL PAVEMENT STRUCTURE                                        | 201   |
|     | 6-5-1  | ÷ | delta-L VALUES BY ROAD LINK                                                                 | 202   |
|     | 6-7-1  |   | INPUT DATA FOR ESTIMATION OF DEVELOPMENT BENEFIT                                            | 210   |
|     | 6-7-2  |   | LAND USE OF INFLUENCE AREA                                                                  | 215   |
|     | 6-8-1  | * | COST AND BENEFIT STATEMENT                                                                  | 223   |
|     |        |   |                                                                                             |       |