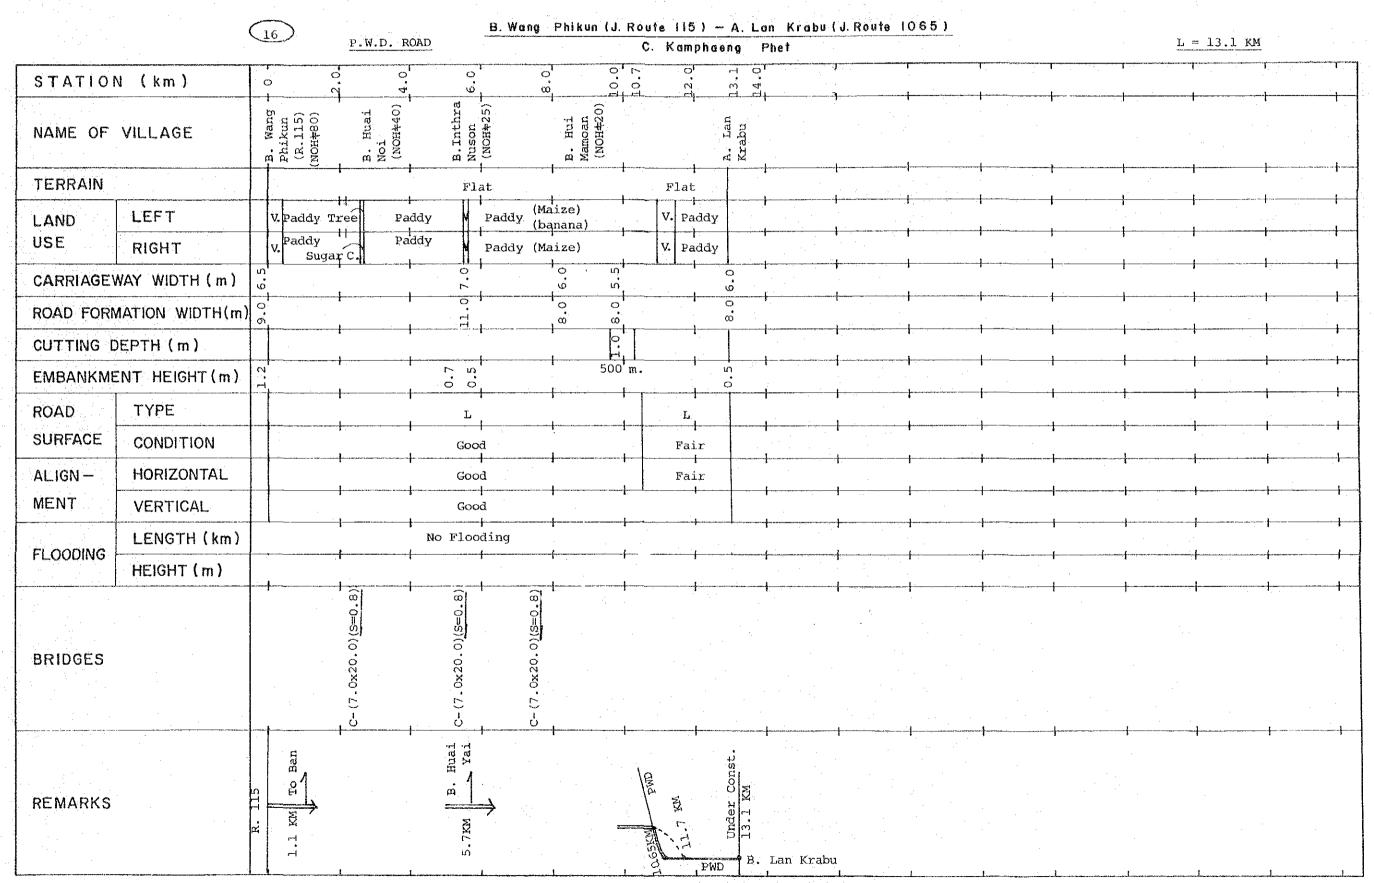

|     |        |   |                                                                                             | Page  |
|-----|--------|---|---------------------------------------------------------------------------------------------|-------|
|     | 5-6    |   | COMMODITY FLOW OF MAIN AGRICULTURAL PRODUCTS                                                | 62    |
|     | 5-7    |   | ACCESSIBILITY AND COMMODITY FLOW VOLUME OF AGRICULTURAL PRODUCTS: INTRA-MARKET ZONE LINKAGE | 65    |
|     | 5-8    |   | AMPHOE TO ARTERY HIGHWAY LINKAGE                                                            | 66    |
|     | 5-9    |   | LATERAL-TYPE LINKAGE                                                                        | 67    |
|     | 5-10   |   | DOH UNPAVED ROAD                                                                            | 68    |
|     | 5-11   |   | POTENTIALS ALONG DOH UNPAVED ROAD                                                           | 73    |
| ٠.  |        |   |                                                                                             |       |
| AP] | PENDIX | 6 | EVALUATION OF ROUTES (RELATED TO CHAPTER 6 OF VOL                                           | UME 1 |
|     |        |   |                                                                                             |       |
|     | 6-2-1  |   | ROAD INVENTORY                                                                              | 74    |
|     | 6-3-1  |   | TRAFFIC SURVEY STATIONS                                                                     | 116   |
|     | 6-3-2  |   | TRAFFIC SURVEY FORM                                                                         | 117   |
|     | 6-3-3  |   | TRAFFIC COMPOSITION AT O/D SURVEY POINT                                                     | 119   |
|     | 6-3-4  |   | COUNTED TRAFFIC AT SURVEY STATION                                                           | 119   |
|     | 6-3-5  |   | ROAD NETWORK AND TRAFFIC ZONES                                                              | 120   |
|     | 6-3-6  |   | PASSENGER FLOW VOLUME BY O/D ZONE PAIR                                                      | 150   |
|     | 6-3-7  |   | FLOW VOLUME OF AGRICULTURAL PRODUCTS                                                        | 159   |
|     | 6-3-8  |   | FORECASTED TRAFFIC BY PROPOSED ROAD LINK                                                    | 161   |
|     | 6-3-9  |   | FORECASTED TRAFFIC BY VEHICLE TYPE BY TRAFFIC TYPE                                          | 162   |
|     | 6-4-1  |   | PLAN OF PROPOSED ROUTE                                                                      | 170   |
|     | 6-4-2  |   | TYPICAL CROSS SECTION AND TYPICAL PAVEMENT STRUCTURE                                        | 201   |
|     | 6-5-1  | ÷ | delta-L VALUES BY ROAD LINK                                                                 | 202   |
|     | 6-7-1  |   | INPUT DATA FOR ESTIMATION OF DEVELOPMENT BENEFIT                                            | 210   |
|     | 6-7-2  |   | LAND USE OF INFLUENCE AREA                                                                  | 215   |
|     | 6-8-1  | * | COST AND BENEFIT STATEMENT                                                                  | 223   |
|     |        |   |                                                                                             |       |