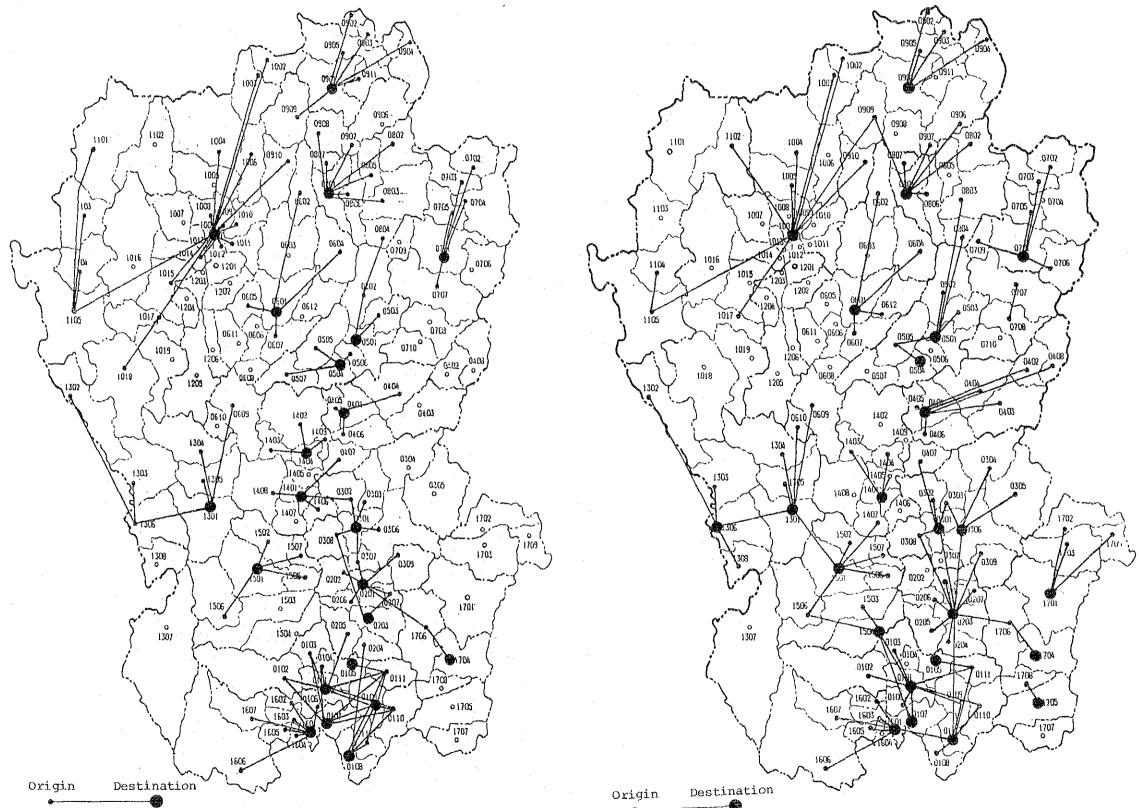

|     |        |   |                                                                                             | Page  |
|-----|--------|---|---------------------------------------------------------------------------------------------|-------|
|     | 5-6    |   | COMMODITY FLOW OF MAIN AGRICULTURAL PRODUCTS                                                | 62    |
|     | 5-7    |   | ACCESSIBILITY AND COMMODITY FLOW VOLUME OF AGRICULTURAL PRODUCTS: INTRA-MARKET ZONE LINKAGE | 65    |
|     | 5-8    |   | AMPHOE TO ARTERY HIGHWAY LINKAGE                                                            | 66    |
|     | 5-9    |   | LATERAL-TYPE LINKAGE                                                                        | 67    |
|     | 5-10   |   | DOH UNPAVED ROAD                                                                            | 68    |
|     | 5-11   |   | POTENTIALS ALONG DOH UNPAVED ROAD                                                           | 73    |
| ٠.  |        |   |                                                                                             |       |
| AP] | PENDIX | 6 | EVALUATION OF ROUTES (RELATED TO CHAPTER 6 OF VOL                                           | UME 1 |
|     |        |   |                                                                                             |       |
|     | 6-2-1  |   | ROAD INVENTORY                                                                              | 74    |
|     | 6-3-1  |   | TRAFFIC SURVEY STATIONS                                                                     | 116   |
|     | 6-3-2  |   | TRAFFIC SURVEY FORM                                                                         | 117   |
|     | 6-3-3  |   | TRAFFIC COMPOSITION AT O/D SURVEY POINT                                                     | 119   |
|     | 6-3-4  |   | COUNTED TRAFFIC AT SURVEY STATION                                                           | 119   |
|     | 6-3-5  |   | ROAD NETWORK AND TRAFFIC ZONES                                                              | 120   |
|     | 6-3-6  |   | PASSENGER FLOW VOLUME BY O/D ZONE PAIR                                                      | 150   |
|     | 6-3-7  |   | FLOW VOLUME OF AGRICULTURAL PRODUCTS                                                        | 159   |
|     | 6-3-8  |   | FORECASTED TRAFFIC BY PROPOSED ROAD LINK                                                    | 161   |
|     | 6-3-9  |   | FORECASTED TRAFFIC BY VEHICLE TYPE BY TRAFFIC TYPE                                          | 162   |
|     | 6-4-1  |   | PLAN OF PROPOSED ROUTE                                                                      | 170   |
|     | 6-4-2  |   | TYPICAL CROSS SECTION AND TYPICAL PAVEMENT STRUCTURE                                        | 201   |
|     | 6-5-1  | ÷ | delta-L VALUES BY ROAD LINK                                                                 | 202   |
|     | 6-7-1  |   | INPUT DATA FOR ESTIMATION OF DEVELOPMENT BENEFIT                                            | 210   |
|     | 6-7-2  |   | LAND USE OF INFLUENCE AREA                                                                  | 215   |
|     | 6-8-1  | * | COST AND BENEFIT STATEMENT                                                                  | 223   |
|     |        |   |                                                                                             |       |