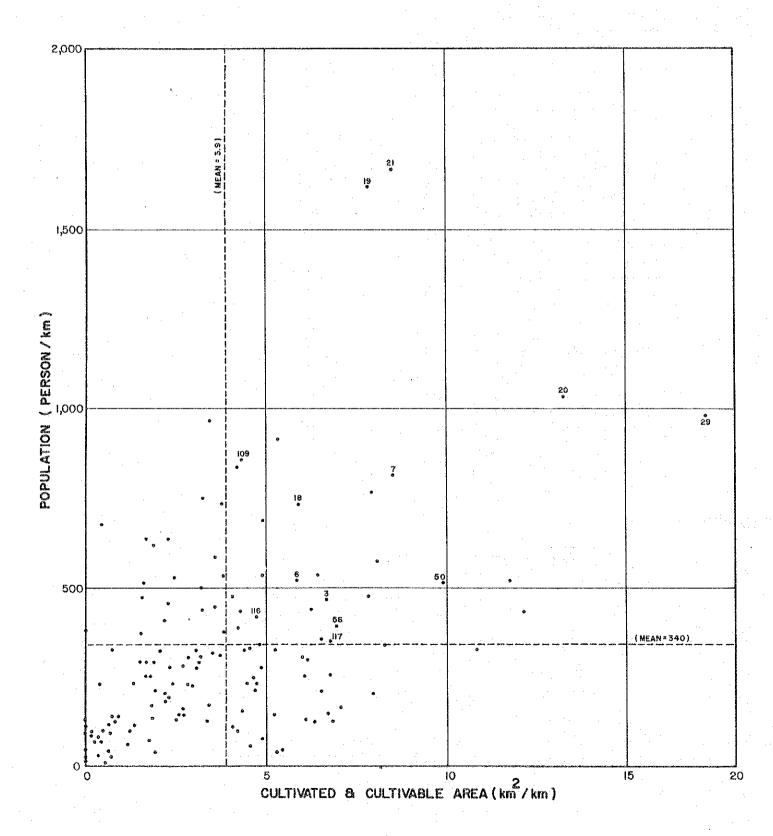

#### TABLE OF CONTENTS

| APPENDIX 2      | THE REGION (RELATED TO CHAPTER 2 OF VOLUME 1) Page                                                                  |
|-----------------|---------------------------------------------------------------------------------------------------------------------|
| 2-1             | POPULATION BY TAMBON IN THE NORTHERN REGION 1                                                                       |
| 2-2             | TRANSITION OF MAIN CROPS PRODUCTION IN THE NORTHERN REGION - PLANTED AREA, PRODUCTION & AVERAGE YIELD (1973 - 1978) |
| 2-3             | CROP PRODUCTION OF AMPHOE IN THE NORTHERN REGION 22                                                                 |
| 2 mm 4 <u>.</u> | LENGTH OF ROUTE BY CHANGWAT IN THE NORTHERN REGION                                                                  |
|                 |                                                                                                                     |
| APPENDIX 3      | AREA POTENTIALS (RELATED TO CHAPTER 3 OF VOLUME 1)                                                                  |
| 3-1             | INDICATORS AND DATA FOR ESTIMATION OF AREA POTENTIAL                                                                |
| 3 -2            | METHOD OF STATISTICAL TRANSFORMATION FOR ESTIMATING AGGREGATED AREA POTENTIALS 45                                   |
| 3-3             | INDICATORS AND BASIC DATA: WHOLE COUNTRY BY CHANGWAT                                                                |
| 3 –4            | INDICATORS AND BASIC DATA: AMPHOE 47                                                                                |
| 3-5             | POTENTIALS IN TERMS OF POPULATION SIZE: WHOLE COUNTRY BY CHANGWAT                                                   |
| 3-6             | POTENTIALS IN TERMS OF POPULATION SIZE: AMPHOE 51                                                                   |
| 3-7             | INDICATORS USED FOR ESTIMATING AREA POTENTIALS AT AMPHOE AND CHANGWAT LEVEL                                         |
|                 |                                                                                                                     |
| APPENDIX 5      | INDICATION OF ROUTES (RELATED TO CHAPTER 5 OF VOLUME 1                                                              |
| 5-1             | ACCESSIBILITY CALCULATION SHEET                                                                                     |
| 5-2             | ACCESSIBILITY AND INTER-ADJACENT AMPHOE LINKAGE 56                                                                  |
| 5-3             | ACCESSIBILITY AND INTER-NODAL GRAVITY: INTER-CHANGWAT LINKAGE                                                       |
| 5-4             | ACCESSIBILITY AND INTER-NODAL GRAVITY: INTRA-CHANGWAT LINKAGE                                                       |
| 5-5             | COMMODITY FLOW VOLUME OF MAIN AGRICULTURAL PRODUCTS                                                                 |