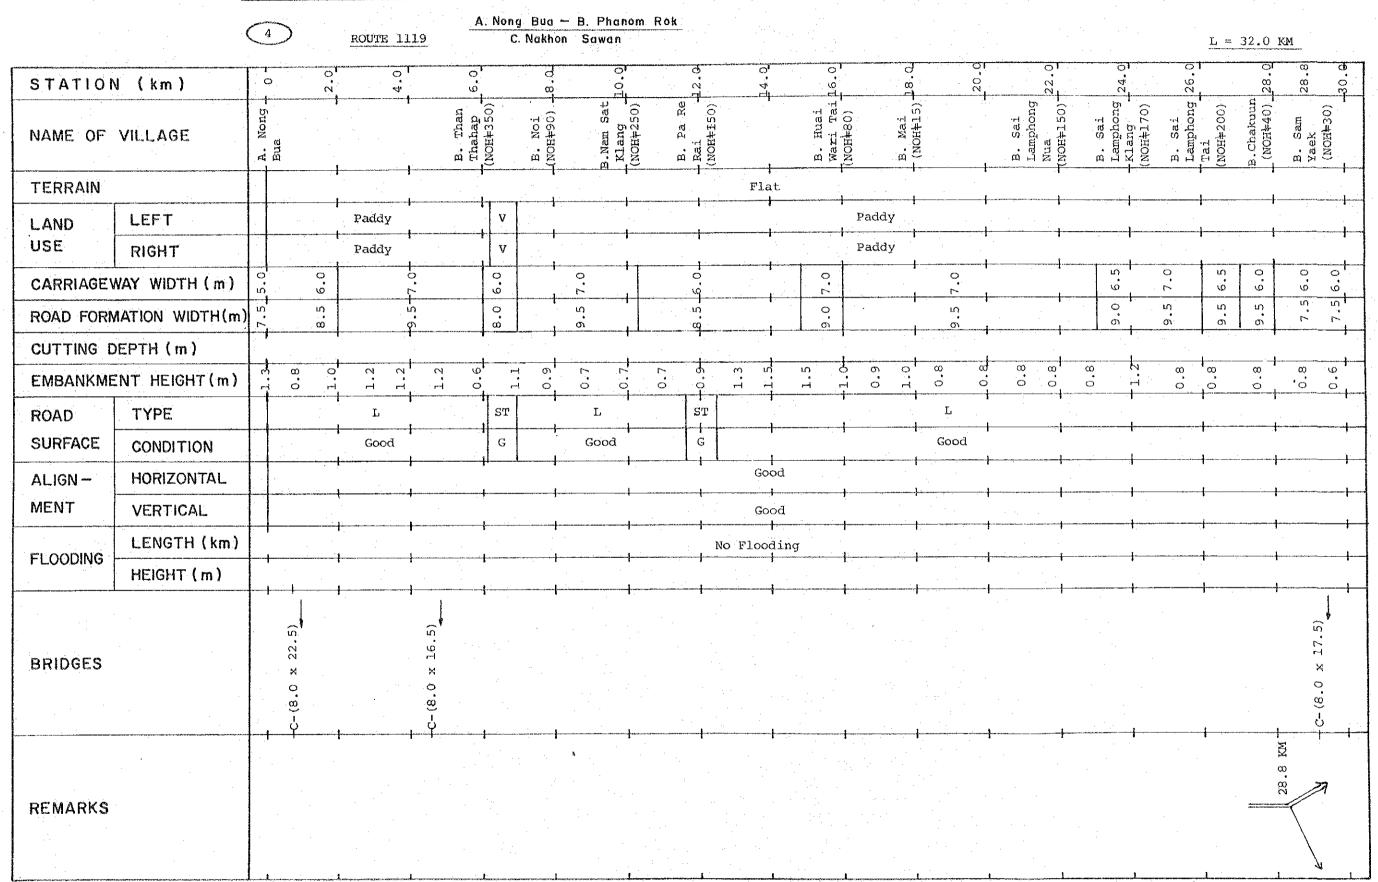

|     |        |   |                                                                                             | Page  |
|-----|--------|---|---------------------------------------------------------------------------------------------|-------|
|     | 5-6    |   | COMMODITY FLOW OF MAIN AGRICULTURAL PRODUCTS                                                | 62    |
|     | 5-7    |   | ACCESSIBILITY AND COMMODITY FLOW VOLUME OF AGRICULTURAL PRODUCTS: INTRA-MARKET ZONE LINKAGE | 65    |
|     | 5-8    |   | AMPHOE TO ARTERY HIGHWAY LINKAGE                                                            | 66    |
|     | 5-9    |   | LATERAL-TYPE LINKAGE                                                                        | 67    |
|     | 5-10   |   | DOH UNPAVED ROAD                                                                            | 68    |
|     | 5-11   |   | POTENTIALS ALONG DOH UNPAVED ROAD                                                           | 73    |
| ٠.  |        |   |                                                                                             |       |
| AP] | PENDIX | 6 | EVALUATION OF ROUTES (RELATED TO CHAPTER 6 OF VOL                                           | UME 1 |
|     |        |   |                                                                                             |       |
|     | 6-2-1  |   | ROAD INVENTORY                                                                              | 74    |
|     | 6-3-1  |   | TRAFFIC SURVEY STATIONS                                                                     | 116   |
|     | 6-3-2  |   | TRAFFIC SURVEY FORM                                                                         | 117   |
|     | 6-3-3  |   | TRAFFIC COMPOSITION AT O/D SURVEY POINT                                                     | 119   |
|     | 6-3-4  |   | COUNTED TRAFFIC AT SURVEY STATION                                                           | 119   |
|     | 6-3-5  |   | ROAD NETWORK AND TRAFFIC ZONES                                                              | 120   |
|     | 6-3-6  |   | PASSENGER FLOW VOLUME BY O/D ZONE PAIR                                                      | 150   |
|     | 6-3-7  |   | FLOW VOLUME OF AGRICULTURAL PRODUCTS                                                        | 159   |
|     | 6-3-8  |   | FORECASTED TRAFFIC BY PROPOSED ROAD LINK                                                    | 161   |
|     | 6-3-9  |   | FORECASTED TRAFFIC BY VEHICLE TYPE BY TRAFFIC TYPE                                          | 162   |
|     | 6-4-1  |   | PLAN OF PROPOSED ROUTE                                                                      | 170   |
|     | 6-4-2  |   | TYPICAL CROSS SECTION AND TYPICAL PAVEMENT STRUCTURE                                        | 201   |
|     | 6-5-1  | ÷ | delta-L VALUES BY ROAD LINK                                                                 | 202   |
|     | 6-7-1  |   | INPUT DATA FOR ESTIMATION OF DEVELOPMENT BENEFIT                                            | 210   |
|     | 6-7-2  |   | LAND USE OF INFLUENCE AREA                                                                  | 215   |
|     | 6-8-1  | * | COST AND BENEFIT STATEMENT                                                                  | 223   |
|     |        |   |                                                                                             |       |