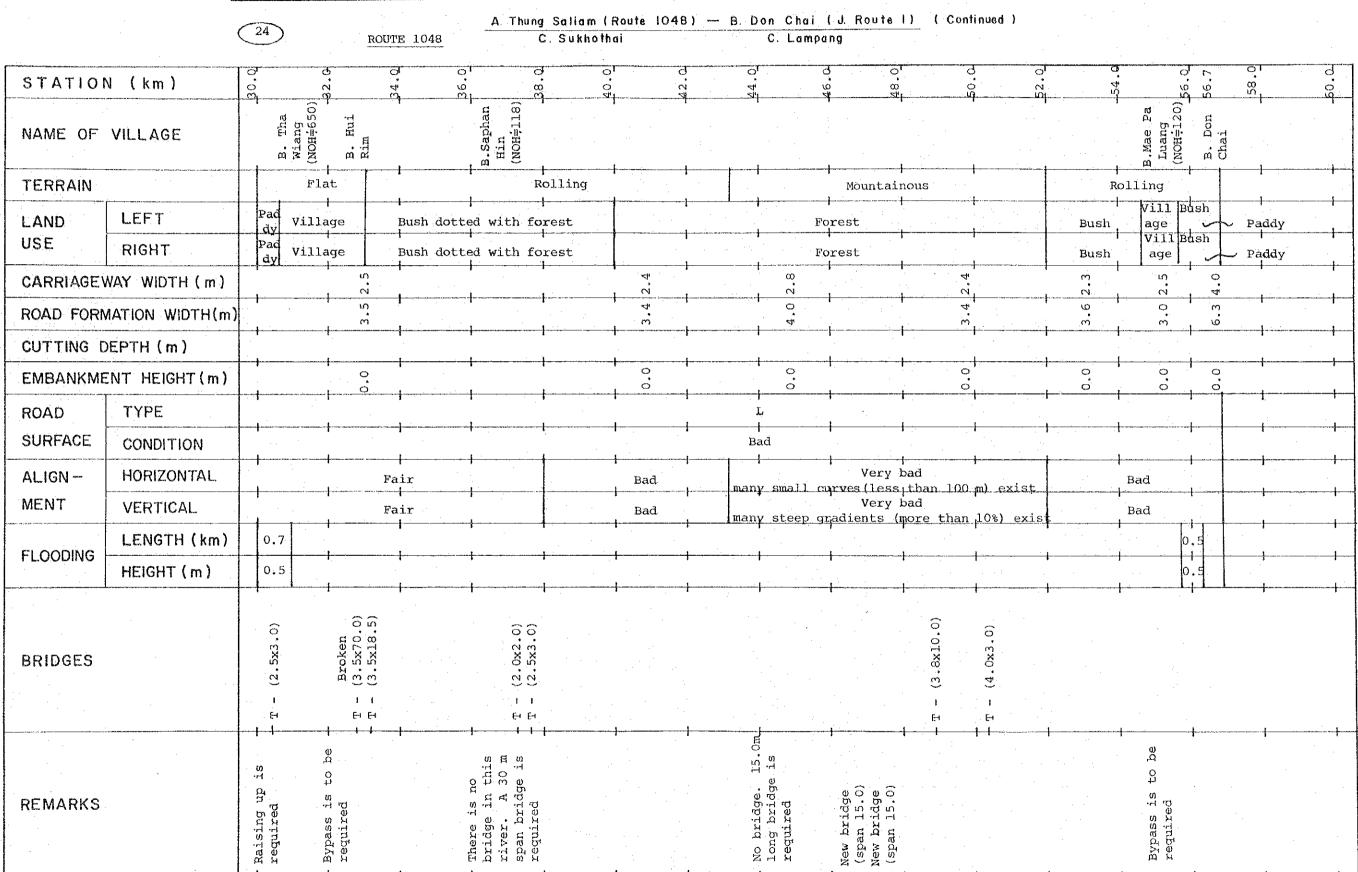

|     |        |   |                                                                                             | Page  |
|-----|--------|---|---------------------------------------------------------------------------------------------|-------|
|     | 5-6    |   | COMMODITY FLOW OF MAIN AGRICULTURAL PRODUCTS                                                | 62    |
|     | 5-7    |   | ACCESSIBILITY AND COMMODITY FLOW VOLUME OF AGRICULTURAL PRODUCTS: INTRA-MARKET ZONE LINKAGE | 65    |
|     | 5-8    |   | AMPHOE TO ARTERY HIGHWAY LINKAGE                                                            | 66    |
|     | 5-9    |   | LATERAL-TYPE LINKAGE                                                                        | 67    |
|     | 5-10   |   | DOH UNPAVED ROAD                                                                            | 68    |
|     | 5-11   |   | POTENTIALS ALONG DOH UNPAVED ROAD                                                           | 73    |
| ٠.  |        |   |                                                                                             |       |
| AP] | PENDIX | 6 | EVALUATION OF ROUTES (RELATED TO CHAPTER 6 OF VOL                                           | UME 1 |
|     |        |   |                                                                                             |       |
|     | 6-2-1  |   | ROAD INVENTORY                                                                              | 74    |
|     | 6-3-1  |   | TRAFFIC SURVEY STATIONS                                                                     | 116   |
|     | 6-3-2  |   | TRAFFIC SURVEY FORM                                                                         | 117   |
|     | 6-3-3  |   | TRAFFIC COMPOSITION AT O/D SURVEY POINT                                                     | 119   |
|     | 6-3-4  |   | COUNTED TRAFFIC AT SURVEY STATION                                                           | 119   |
|     | 6-3-5  |   | ROAD NETWORK AND TRAFFIC ZONES                                                              | 120   |
|     | 6-3-6  |   | PASSENGER FLOW VOLUME BY O/D ZONE PAIR                                                      | 150   |
|     | 6-3-7  |   | FLOW VOLUME OF AGRICULTURAL PRODUCTS                                                        | 159   |
|     | 6-3-8  |   | FORECASTED TRAFFIC BY PROPOSED ROAD LINK                                                    | 161   |
|     | 6-3-9  |   | FORECASTED TRAFFIC BY VEHICLE TYPE BY TRAFFIC TYPE                                          | 162   |
|     | 6-4-1  |   | PLAN OF PROPOSED ROUTE                                                                      | 170   |
|     | 6-4-2  |   | TYPICAL CROSS SECTION AND TYPICAL PAVEMENT STRUCTURE                                        | 201   |
|     | 6-5-1  | ÷ | delta-L VALUES BY ROAD LINK                                                                 | 202   |
|     | 6-7-1  |   | INPUT DATA FOR ESTIMATION OF DEVELOPMENT BENEFIT                                            | 210   |
|     | 6-7-2  |   | LAND USE OF INFLUENCE AREA                                                                  | 215   |
|     | 6-8-1  | * | COST AND BENEFIT STATEMENT                                                                  | 223   |
|     |        |   |                                                                                             |       |