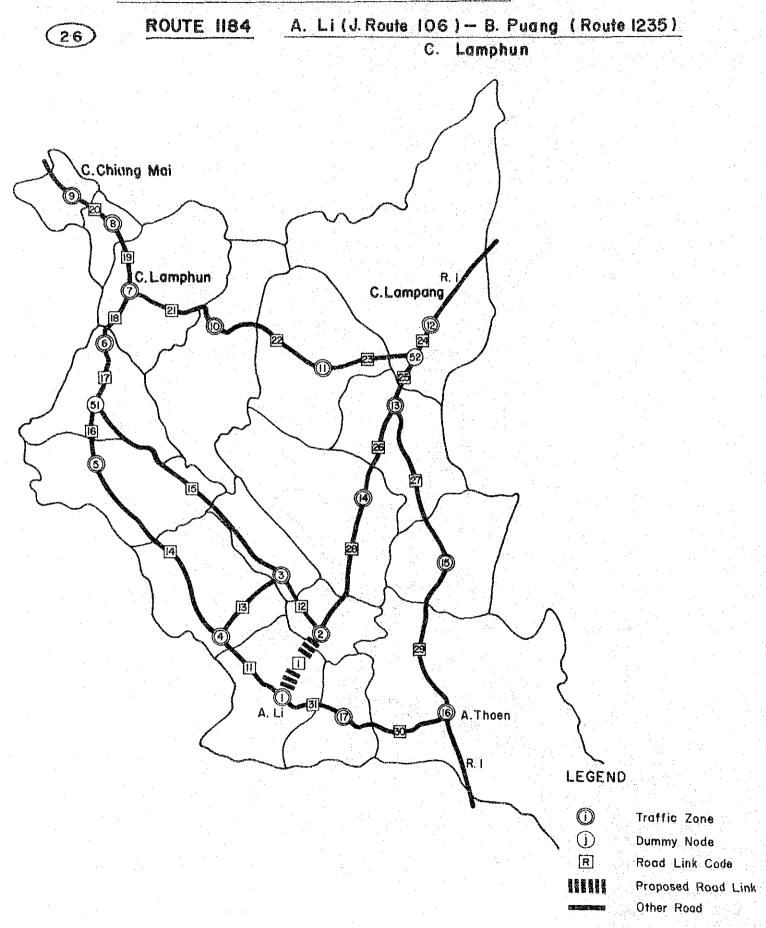

|     |        |   |                                                                                             | Page  |
|-----|--------|---|---------------------------------------------------------------------------------------------|-------|
|     | 5-6    |   | COMMODITY FLOW OF MAIN AGRICULTURAL PRODUCTS                                                | 62    |
|     | 5-7    |   | ACCESSIBILITY AND COMMODITY FLOW VOLUME OF AGRICULTURAL PRODUCTS: INTRA-MARKET ZONE LINKAGE | 65    |
|     | 5-8    |   | AMPHOE TO ARTERY HIGHWAY LINKAGE                                                            | 66    |
|     | 5-9    |   | LATERAL-TYPE LINKAGE                                                                        | 67    |
|     | 5-10   |   | DOH UNPAVED ROAD                                                                            | 68    |
|     | 5-11   |   | POTENTIALS ALONG DOH UNPAVED ROAD                                                           | 73    |
| ٠.  |        |   |                                                                                             |       |
| AP] | PENDIX | 6 | EVALUATION OF ROUTES (RELATED TO CHAPTER 6 OF VOL                                           | UME 1 |
|     |        |   |                                                                                             |       |
|     | 6-2-1  |   | ROAD INVENTORY                                                                              | 74    |
|     | 6-3-1  |   | TRAFFIC SURVEY STATIONS                                                                     | 116   |
|     | 6-3-2  |   | TRAFFIC SURVEY FORM                                                                         | 117   |
|     | 6-3-3  |   | TRAFFIC COMPOSITION AT O/D SURVEY POINT                                                     | 119   |
|     | 6-3-4  |   | COUNTED TRAFFIC AT SURVEY STATION                                                           | 119   |
|     | 6-3-5  |   | ROAD NETWORK AND TRAFFIC ZONES                                                              | 120   |
|     | 6-3-6  |   | PASSENGER FLOW VOLUME BY O/D ZONE PAIR                                                      | 150   |
|     | 6-3-7  |   | FLOW VOLUME OF AGRICULTURAL PRODUCTS                                                        | 159   |
|     | 6-3-8  |   | FORECASTED TRAFFIC BY PROPOSED ROAD LINK                                                    | 161   |
|     | 6-3-9  |   | FORECASTED TRAFFIC BY VEHICLE TYPE BY TRAFFIC TYPE                                          | 162   |
|     | 6-4-1  |   | PLAN OF PROPOSED ROUTE                                                                      | 170   |
|     | 6-4-2  |   | TYPICAL CROSS SECTION AND TYPICAL PAVEMENT STRUCTURE                                        | 201   |
|     | 6-5-1  | ÷ | delta-L VALUES BY ROAD LINK                                                                 | 202   |
|     | 6-7-1  |   | INPUT DATA FOR ESTIMATION OF DEVELOPMENT BENEFIT                                            | 210   |
|     | 6-7-2  |   | LAND USE OF INFLUENCE AREA                                                                  | 215   |
|     | 6-8-1  | * | COST AND BENEFIT STATEMENT                                                                  | 223   |
|     |        |   |                                                                                             |       |