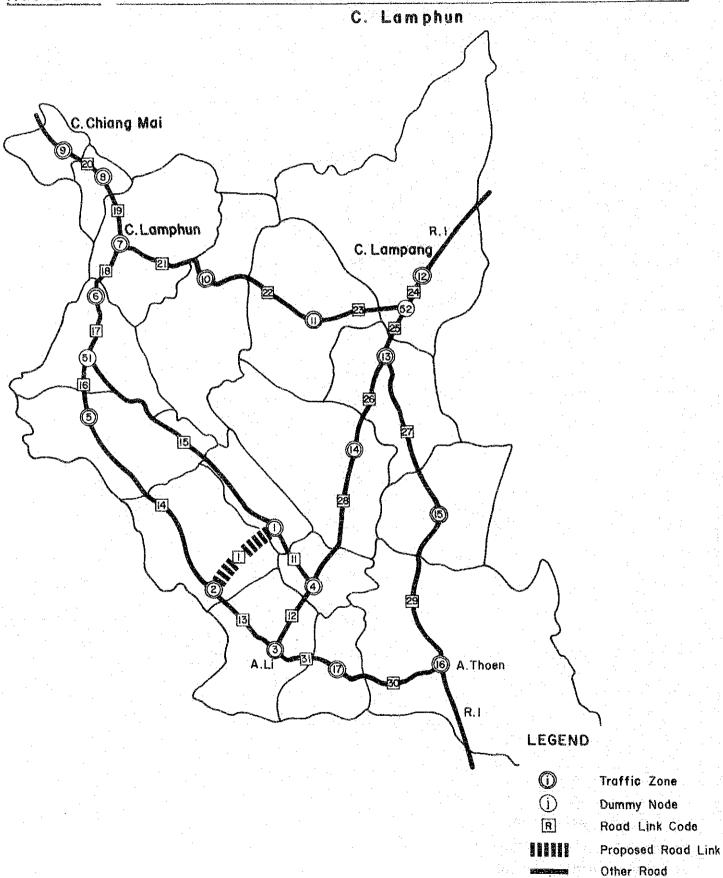

|     |        |   |                                                                                             | Page  |
|-----|--------|---|---------------------------------------------------------------------------------------------|-------|
|     | 5-6    |   | COMMODITY FLOW OF MAIN AGRICULTURAL PRODUCTS                                                | 62    |
|     | 5-7    |   | ACCESSIBILITY AND COMMODITY FLOW VOLUME OF AGRICULTURAL PRODUCTS: INTRA-MARKET ZONE LINKAGE | 65    |
|     | 5-8    |   | AMPHOE TO ARTERY HIGHWAY LINKAGE                                                            | 66    |
|     | 5-9    |   | LATERAL-TYPE LINKAGE                                                                        | 67    |
|     | 5-10   |   | DOH UNPAVED ROAD                                                                            | 68    |
|     | 5-11   |   | POTENTIALS ALONG DOH UNPAVED ROAD                                                           | 73    |
| ٠.  |        |   |                                                                                             |       |
| AP] | PENDIX | 6 | EVALUATION OF ROUTES (RELATED TO CHAPTER 6 OF VOL                                           | UME 1 |
|     |        |   |                                                                                             |       |
|     | 6-2-1  |   | ROAD INVENTORY                                                                              | 74    |
|     | 6-3-1  |   | TRAFFIC SURVEY STATIONS                                                                     | 116   |
|     | 6-3-2  |   | TRAFFIC SURVEY FORM                                                                         | 117   |
|     | 6-3-3  |   | TRAFFIC COMPOSITION AT O/D SURVEY POINT                                                     | 119   |
|     | 6-3-4  |   | COUNTED TRAFFIC AT SURVEY STATION                                                           | 119   |
|     | 6-3-5  |   | ROAD NETWORK AND TRAFFIC ZONES                                                              | 120   |
|     | 6-3-6  |   | PASSENGER FLOW VOLUME BY O/D ZONE PAIR                                                      | 150   |
|     | 6-3-7  |   | FLOW VOLUME OF AGRICULTURAL PRODUCTS                                                        | 159   |
|     | 6-3-8  |   | FORECASTED TRAFFIC BY PROPOSED ROAD LINK                                                    | 161   |
|     | 6-3-9  |   | FORECASTED TRAFFIC BY VEHICLE TYPE BY TRAFFIC TYPE                                          | 162   |
|     | 6-4-1  |   | PLAN OF PROPOSED ROUTE                                                                      | 170   |
|     | 6-4-2  |   | TYPICAL CROSS SECTION AND TYPICAL PAVEMENT STRUCTURE                                        | 201   |
|     | 6-5-1  | ÷ | delta-L VALUES BY ROAD LINK                                                                 | 202   |
|     | 6-7-1  |   | INPUT DATA FOR ESTIMATION OF DEVELOPMENT BENEFIT                                            | 210   |
|     | 6-7-2  |   | LAND USE OF INFLUENCE AREA                                                                  | 215   |
|     | 6-8-1  | * | COST AND BENEFIT STATEMENT                                                                  | 223   |
|     |        |   |                                                                                             |       |