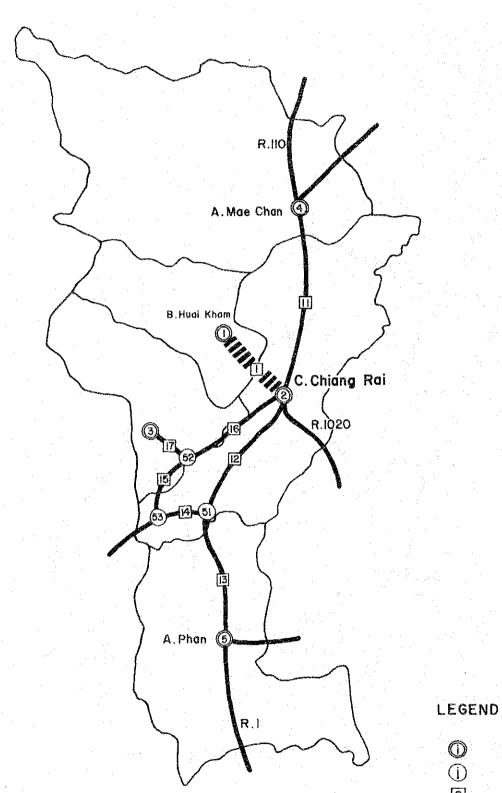

|     |        |   |                                                                                             | Page  |
|-----|--------|---|---------------------------------------------------------------------------------------------|-------|
|     | 5-6    |   | COMMODITY FLOW OF MAIN AGRICULTURAL PRODUCTS                                                | 62    |
|     | 5-7    |   | ACCESSIBILITY AND COMMODITY FLOW VOLUME OF AGRICULTURAL PRODUCTS: INTRA-MARKET ZONE LINKAGE | 65    |
|     | 5-8    |   | AMPHOE TO ARTERY HIGHWAY LINKAGE                                                            | 66    |
|     | 5-9    |   | LATERAL-TYPE LINKAGE                                                                        | 67    |
|     | 5-10   |   | DOH UNPAVED ROAD                                                                            | 68    |
|     | 5-11   |   | POTENTIALS ALONG DOH UNPAVED ROAD                                                           | 73    |
| ٠.  |        |   |                                                                                             |       |
| AP] | PENDIX | 6 | EVALUATION OF ROUTES (RELATED TO CHAPTER 6 OF VOL                                           | UME 1 |
|     |        |   |                                                                                             |       |
|     | 6-2-1  |   | ROAD INVENTORY                                                                              | 74    |
|     | 6-3-1  |   | TRAFFIC SURVEY STATIONS                                                                     | 116   |
|     | 6-3-2  |   | TRAFFIC SURVEY FORM                                                                         | 117   |
|     | 6-3-3  |   | TRAFFIC COMPOSITION AT O/D SURVEY POINT                                                     | 119   |
|     | 6-3-4  |   | COUNTED TRAFFIC AT SURVEY STATION                                                           | 119   |
|     | 6-3-5  |   | ROAD NETWORK AND TRAFFIC ZONES                                                              | 120   |
|     | 6-3-6  |   | PASSENGER FLOW VOLUME BY O/D ZONE PAIR                                                      | 150   |
|     | 6-3-7  |   | FLOW VOLUME OF AGRICULTURAL PRODUCTS                                                        | 159   |
|     | 6-3-8  |   | FORECASTED TRAFFIC BY PROPOSED ROAD LINK                                                    | 161   |
|     | 6-3-9  |   | FORECASTED TRAFFIC BY VEHICLE TYPE BY TRAFFIC TYPE                                          | 162   |
|     | 6-4-1  |   | PLAN OF PROPOSED ROUTE                                                                      | 170   |
|     | 6-4-2  |   | TYPICAL CROSS SECTION AND TYPICAL PAVEMENT STRUCTURE                                        | 201   |
|     | 6-5-1  | ÷ | delta-L VALUES BY ROAD LINK                                                                 | 202   |
|     | 6-7-1  |   | INPUT DATA FOR ESTIMATION OF DEVELOPMENT BENEFIT                                            | 210   |
|     | 6-7-2  |   | LAND USE OF INFLUENCE AREA                                                                  | 215   |
|     | 6-8-1  | * | COST AND BENEFIT STATEMENT                                                                  | 223   |
|     |        |   |                                                                                             |       |