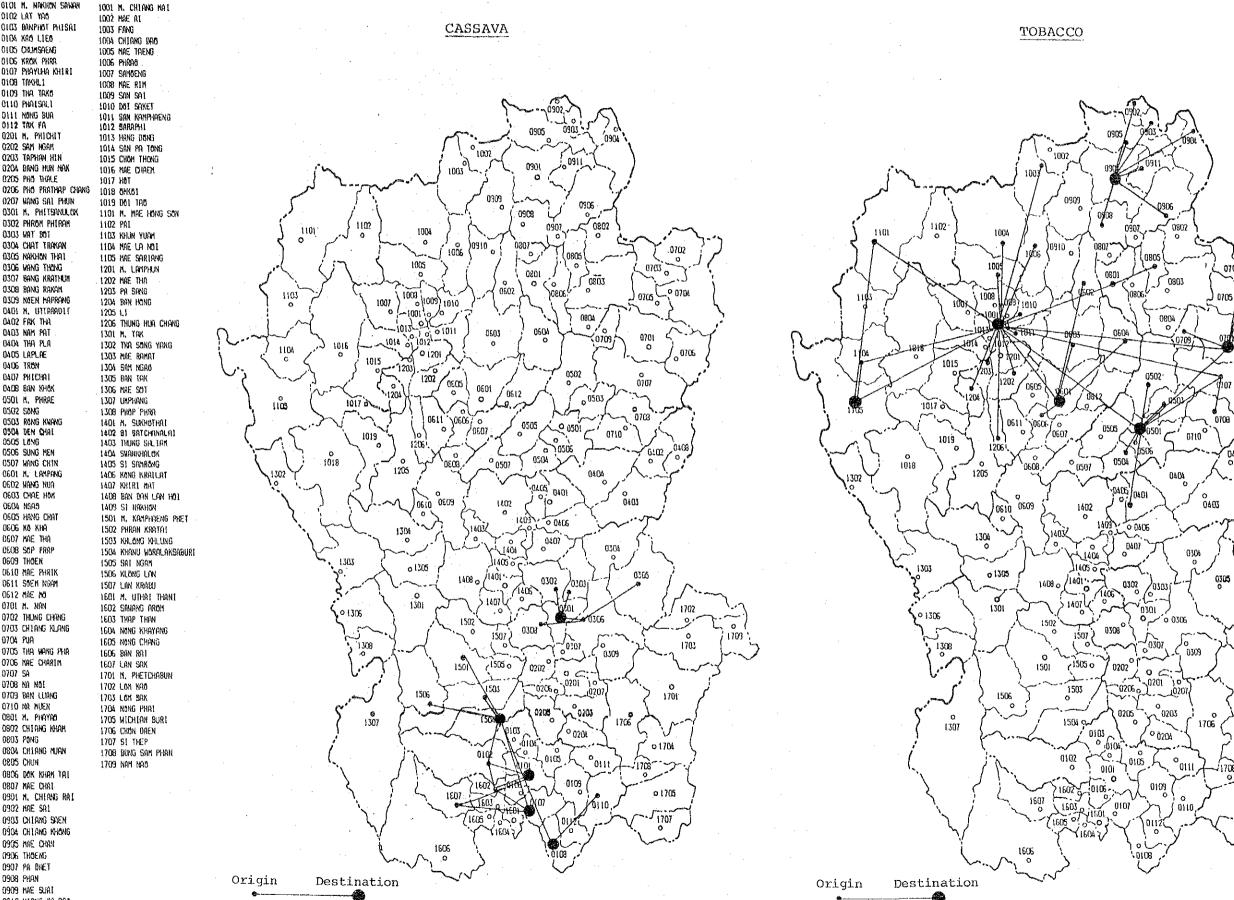

#### TABLE OF CONTENTS

| APPENDIX 2      | THE REGION (RELATED TO CHAPTER 2 OF VOLUME 1) Page                                                                  |
|-----------------|---------------------------------------------------------------------------------------------------------------------|
| 2-1             | POPULATION BY TAMBON IN THE NORTHERN REGION 1                                                                       |
| 2-2             | TRANSITION OF MAIN CROPS PRODUCTION IN THE NORTHERN REGION - PLANTED AREA, PRODUCTION & AVERAGE YIELD (1973 - 1978) |
| 2-3             | CROP PRODUCTION OF AMPHOE IN THE NORTHERN REGION 22                                                                 |
| 2 mm 4 <u>.</u> | LENGTH OF ROUTE BY CHANGWAT IN THE NORTHERN REGION                                                                  |
|                 |                                                                                                                     |
| APPENDIX 3      | AREA POTENTIALS (RELATED TO CHAPTER 3 OF VOLUME 1)                                                                  |
| 3-1             | INDICATORS AND DATA FOR ESTIMATION OF AREA POTENTIAL                                                                |
| 3 -2            | METHOD OF STATISTICAL TRANSFORMATION FOR ESTIMATING AGGREGATED AREA POTENTIALS 45                                   |
| 3-3             | INDICATORS AND BASIC DATA: WHOLE COUNTRY BY CHANGWAT                                                                |
| 3 –4            | INDICATORS AND BASIC DATA: AMPHOE 47                                                                                |
| 3-5             | POTENTIALS IN TERMS OF POPULATION SIZE: WHOLE COUNTRY BY CHANGWAT                                                   |
| 3-6             | POTENTIALS IN TERMS OF POPULATION SIZE: AMPHOE 51                                                                   |
| 3-7             | INDICATORS USED FOR ESTIMATING AREA POTENTIALS AT AMPHOE AND CHANGWAT LEVEL                                         |
|                 |                                                                                                                     |
| APPENDIX 5      | INDICATION OF ROUTES (RELATED TO CHAPTER 5 OF VOLUME 1                                                              |
| 5-1             | ACCESSIBILITY CALCULATION SHEET                                                                                     |
| 5-2             | ACCESSIBILITY AND INTER-ADJACENT AMPHOE LINKAGE 56                                                                  |
| 5-3             | ACCESSIBILITY AND INTER-NODAL GRAVITY: INTER-CHANGWAT LINKAGE                                                       |
| 5-4             | ACCESSIBILITY AND INTER-NODAL GRAVITY: INTRA-CHANGWAT LINKAGE                                                       |
| 5-5             | COMMODITY FLOW VOLUME OF MAIN AGRICULTURAL PRODUCTS                                                                 |

|     |        |   |                                                                                             | Page  |
|-----|--------|---|---------------------------------------------------------------------------------------------|-------|
|     | 5-6    |   | COMMODITY FLOW OF MAIN AGRICULTURAL PRODUCTS                                                | 62    |
|     | 5-7    |   | ACCESSIBILITY AND COMMODITY FLOW VOLUME OF AGRICULTURAL PRODUCTS: INTRA-MARKET ZONE LINKAGE | 65    |
|     | 5-8    |   | AMPHOE TO ARTERY HIGHWAY LINKAGE                                                            | 66    |
|     | 5-9    |   | LATERAL-TYPE LINKAGE                                                                        | 67    |
|     | 5-10   |   | DOH UNPAVED ROAD                                                                            | 68    |
|     | 5-11   |   | POTENTIALS ALONG DOH UNPAVED ROAD                                                           | 73    |
| ٠.  |        |   |                                                                                             |       |
| AP] | PENDIX | 6 | EVALUATION OF ROUTES (RELATED TO CHAPTER 6 OF VOL                                           | UME 1 |
|     |        |   |                                                                                             |       |
|     | 6-2-1  |   | ROAD INVENTORY                                                                              | 74    |
|     | 6-3-1  |   | TRAFFIC SURVEY STATIONS                                                                     | 116   |
|     | 6-3-2  |   | TRAFFIC SURVEY FORM                                                                         | 117   |
|     | 6-3-3  |   | TRAFFIC COMPOSITION AT O/D SURVEY POINT                                                     | 119   |
|     | 6-3-4  |   | COUNTED TRAFFIC AT SURVEY STATION                                                           | 119   |
|     | 6-3-5  |   | ROAD NETWORK AND TRAFFIC ZONES                                                              | 120   |
|     | 6-3-6  |   | PASSENGER FLOW VOLUME BY O/D ZONE PAIR                                                      | 150   |
|     | 6-3-7  |   | FLOW VOLUME OF AGRICULTURAL PRODUCTS                                                        | 159   |
|     | 6-3-8  |   | FORECASTED TRAFFIC BY PROPOSED ROAD LINK                                                    | 161   |
|     | 6-3-9  |   | FORECASTED TRAFFIC BY VEHICLE TYPE BY TRAFFIC TYPE                                          | 162   |
|     | 6-4-1  |   | PLAN OF PROPOSED ROUTE                                                                      | 170   |
|     | 6-4-2  |   | TYPICAL CROSS SECTION AND TYPICAL PAVEMENT STRUCTURE                                        | 201   |
|     | 6-5-1  | ÷ | delta-L VALUES BY ROAD LINK                                                                 | 202   |
|     | 6-7-1  |   | INPUT DATA FOR ESTIMATION OF DEVELOPMENT BENEFIT                                            | 210   |
|     | 6-7-2  |   | LAND USE OF INFLUENCE AREA                                                                  | 215   |
|     | 6-8-1  | * | COST AND BENEFIT STATEMENT                                                                  | 223   |
|     |        |   |                                                                                             |       |