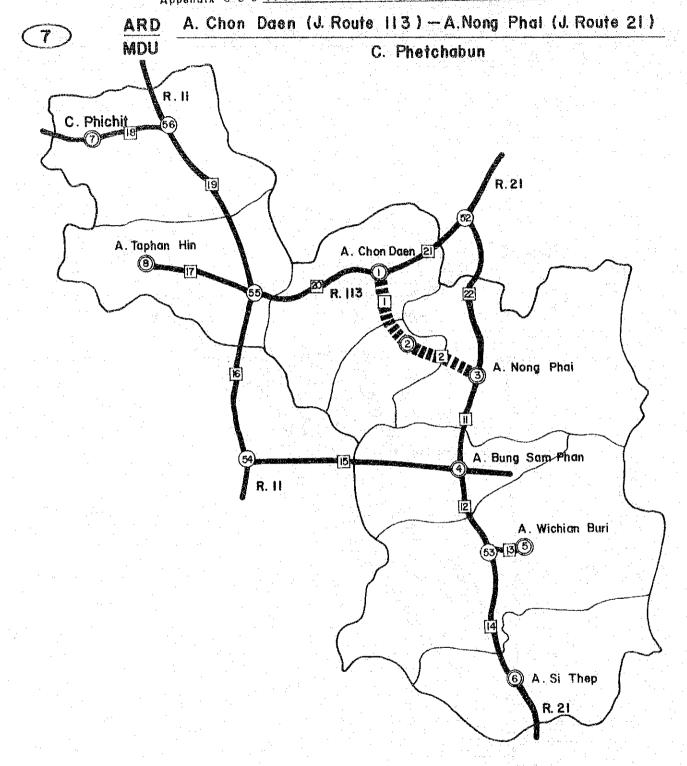

|     |        |   |                                                                                             | Page  |
|-----|--------|---|---------------------------------------------------------------------------------------------|-------|
|     | 5-6    |   | COMMODITY FLOW OF MAIN AGRICULTURAL PRODUCTS                                                | 62    |
|     | 5-7    |   | ACCESSIBILITY AND COMMODITY FLOW VOLUME OF AGRICULTURAL PRODUCTS: INTRA-MARKET ZONE LINKAGE | 65    |
|     | 5-8    |   | AMPHOE TO ARTERY HIGHWAY LINKAGE                                                            | 66    |
|     | 5-9    |   | LATERAL-TYPE LINKAGE                                                                        | 67    |
|     | 5-10   |   | DOH UNPAVED ROAD                                                                            | 68    |
|     | 5-11   |   | POTENTIALS ALONG DOH UNPAVED ROAD                                                           | 73    |
| ٠.  |        |   |                                                                                             |       |
| AP] | PENDIX | 6 | EVALUATION OF ROUTES (RELATED TO CHAPTER 6 OF VOL                                           | UME 1 |
|     |        |   |                                                                                             |       |
|     | 6-2-1  |   | ROAD INVENTORY                                                                              | 74    |
|     | 6-3-1  |   | TRAFFIC SURVEY STATIONS                                                                     | 116   |
|     | 6-3-2  |   | TRAFFIC SURVEY FORM                                                                         | 117   |
|     | 6-3-3  |   | TRAFFIC COMPOSITION AT O/D SURVEY POINT                                                     | 119   |
|     | 6-3-4  |   | COUNTED TRAFFIC AT SURVEY STATION                                                           | 119   |
|     | 6-3-5  |   | ROAD NETWORK AND TRAFFIC ZONES                                                              | 120   |
|     | 6-3-6  |   | PASSENGER FLOW VOLUME BY O/D ZONE PAIR                                                      | 150   |
|     | 6-3-7  |   | FLOW VOLUME OF AGRICULTURAL PRODUCTS                                                        | 159   |
|     | 6-3-8  |   | FORECASTED TRAFFIC BY PROPOSED ROAD LINK                                                    | 161   |
|     | 6-3-9  |   | FORECASTED TRAFFIC BY VEHICLE TYPE BY TRAFFIC TYPE                                          | 162   |
|     | 6-4-1  |   | PLAN OF PROPOSED ROUTE                                                                      | 170   |
|     | 6-4-2  |   | TYPICAL CROSS SECTION AND TYPICAL PAVEMENT STRUCTURE                                        | 201   |
|     | 6-5-1  | ÷ | delta-L VALUES BY ROAD LINK                                                                 | 202   |
|     | 6-7-1  |   | INPUT DATA FOR ESTIMATION OF DEVELOPMENT BENEFIT                                            | 210   |
|     | 6-7-2  |   | LAND USE OF INFLUENCE AREA                                                                  | 215   |
|     | 6-8-1  | * | COST AND BENEFIT STATEMENT                                                                  | 223   |
|     |        |   |                                                                                             |       |