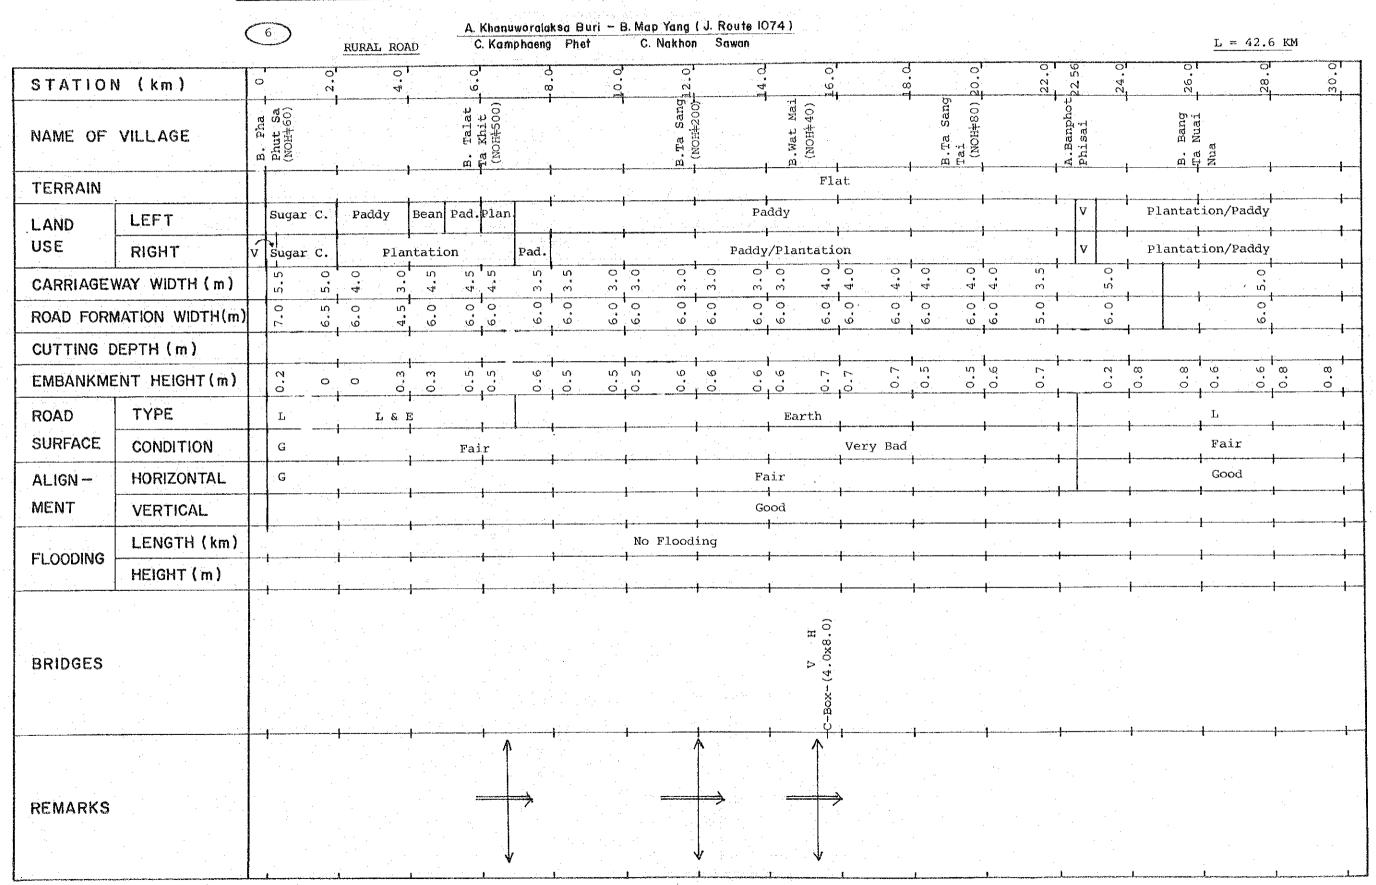

|     |        |   |                                                                                             | Page  |
|-----|--------|---|---------------------------------------------------------------------------------------------|-------|
|     | 5-6    |   | COMMODITY FLOW OF MAIN AGRICULTURAL PRODUCTS                                                | 62    |
|     | 5-7    |   | ACCESSIBILITY AND COMMODITY FLOW VOLUME OF AGRICULTURAL PRODUCTS: INTRA-MARKET ZONE LINKAGE | 65    |
|     | 5-8    |   | AMPHOE TO ARTERY HIGHWAY LINKAGE                                                            | 66    |
|     | 5-9    |   | LATERAL-TYPE LINKAGE                                                                        | 67    |
|     | 5-10   |   | DOH UNPAVED ROAD                                                                            | 68    |
|     | 5-11   |   | POTENTIALS ALONG DOH UNPAVED ROAD                                                           | 73    |
| ٠.  |        |   |                                                                                             |       |
| AP] | PENDIX | 6 | EVALUATION OF ROUTES (RELATED TO CHAPTER 6 OF VOL                                           | UME 1 |
|     |        |   |                                                                                             |       |
|     | 6-2-1  |   | ROAD INVENTORY                                                                              | 74    |
|     | 6-3-1  |   | TRAFFIC SURVEY STATIONS                                                                     | 116   |
|     | 6-3-2  |   | TRAFFIC SURVEY FORM                                                                         | 117   |
|     | 6-3-3  |   | TRAFFIC COMPOSITION AT O/D SURVEY POINT                                                     | 119   |
|     | 6-3-4  |   | COUNTED TRAFFIC AT SURVEY STATION                                                           | 119   |
|     | 6-3-5  |   | ROAD NETWORK AND TRAFFIC ZONES                                                              | 120   |
|     | 6-3-6  |   | PASSENGER FLOW VOLUME BY O/D ZONE PAIR                                                      | 150   |
|     | 6-3-7  |   | FLOW VOLUME OF AGRICULTURAL PRODUCTS                                                        | 159   |
|     | 6-3-8  |   | FORECASTED TRAFFIC BY PROPOSED ROAD LINK                                                    | 161   |
|     | 6-3-9  |   | FORECASTED TRAFFIC BY VEHICLE TYPE BY TRAFFIC TYPE                                          | 162   |
|     | 6-4-1  |   | PLAN OF PROPOSED ROUTE                                                                      | 170   |
|     | 6-4-2  |   | TYPICAL CROSS SECTION AND TYPICAL PAVEMENT STRUCTURE                                        | 201   |
|     | 6-5-1  | ÷ | delta-L VALUES BY ROAD LINK                                                                 | 202   |
|     | 6-7-1  |   | INPUT DATA FOR ESTIMATION OF DEVELOPMENT BENEFIT                                            | 210   |
|     | 6-7-2  |   | LAND USE OF INFLUENCE AREA                                                                  | 215   |
|     | 6-8-1  | * | COST AND BENEFIT STATEMENT                                                                  | 223   |
|     |        |   |                                                                                             |       |