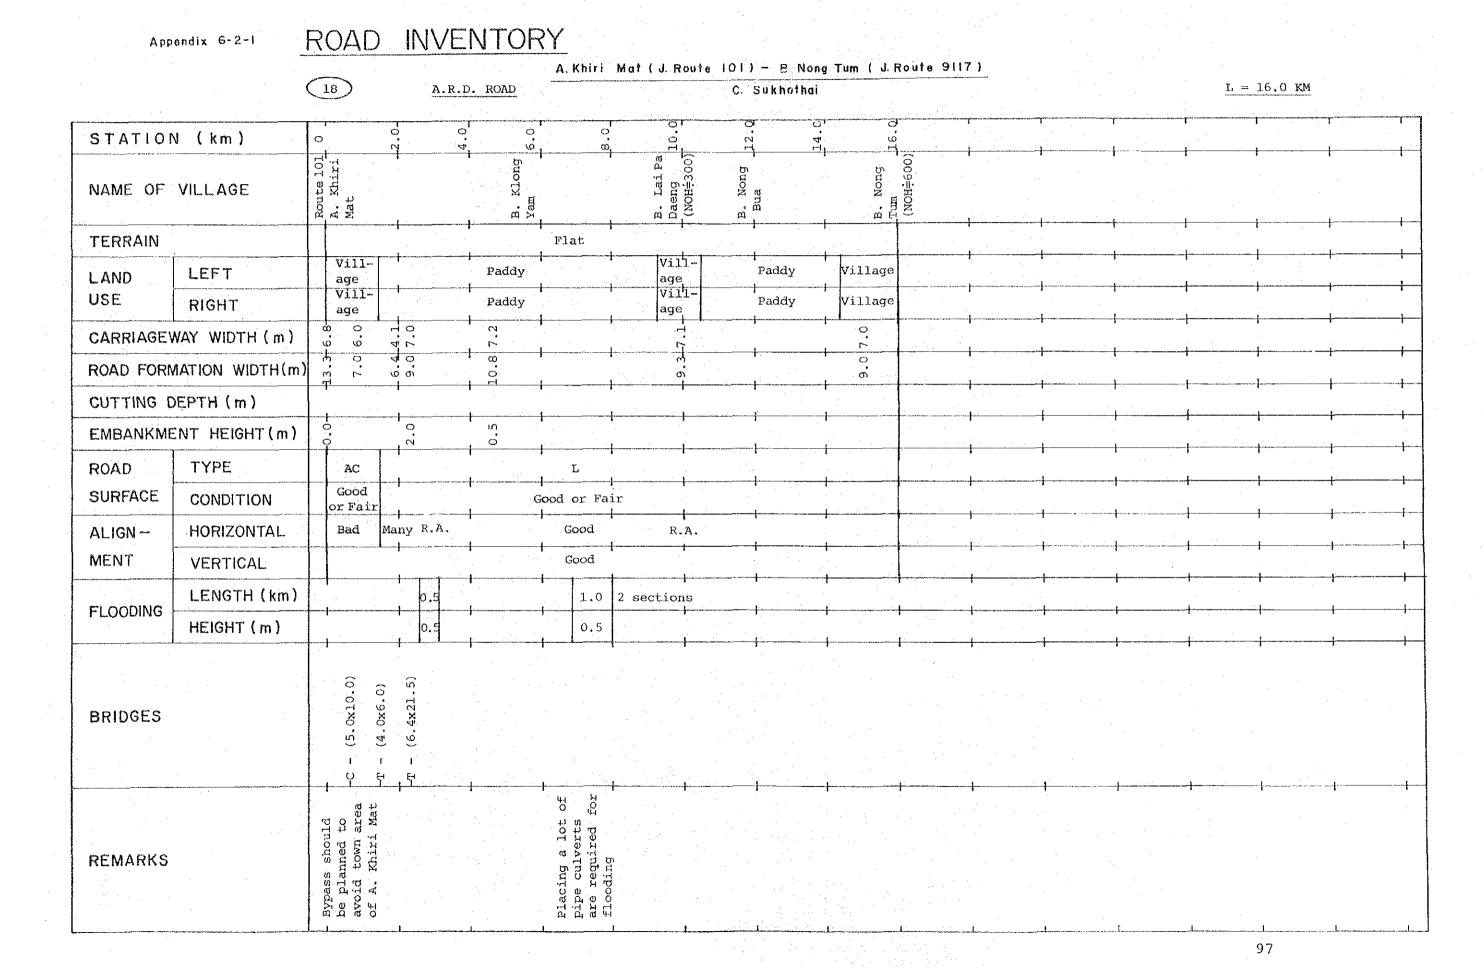

|     |        |   |                                                                                             | Page  |
|-----|--------|---|---------------------------------------------------------------------------------------------|-------|
|     | 5-6    |   | COMMODITY FLOW OF MAIN AGRICULTURAL PRODUCTS                                                | 62    |
|     | 5-7    |   | ACCESSIBILITY AND COMMODITY FLOW VOLUME OF AGRICULTURAL PRODUCTS: INTRA-MARKET ZONE LINKAGE | 65    |
|     | 5-8    |   | AMPHOE TO ARTERY HIGHWAY LINKAGE                                                            | 66    |
|     | 5-9    |   | LATERAL-TYPE LINKAGE                                                                        | 67    |
|     | 5-10   |   | DOH UNPAVED ROAD                                                                            | 68    |
|     | 5-11   |   | POTENTIALS ALONG DOH UNPAVED ROAD                                                           | 73    |
| ٠.  |        |   |                                                                                             |       |
| AP] | PENDIX | 6 | EVALUATION OF ROUTES (RELATED TO CHAPTER 6 OF VOL                                           | UME 1 |
|     |        |   |                                                                                             |       |
|     | 6-2-1  |   | ROAD INVENTORY                                                                              | 74    |
|     | 6-3-1  |   | TRAFFIC SURVEY STATIONS                                                                     | 116   |
|     | 6-3-2  |   | TRAFFIC SURVEY FORM                                                                         | 117   |
|     | 6-3-3  |   | TRAFFIC COMPOSITION AT O/D SURVEY POINT                                                     | 119   |
|     | 6-3-4  |   | COUNTED TRAFFIC AT SURVEY STATION                                                           | 119   |
|     | 6-3-5  |   | ROAD NETWORK AND TRAFFIC ZONES                                                              | 120   |
|     | 6-3-6  |   | PASSENGER FLOW VOLUME BY O/D ZONE PAIR                                                      | 150   |
|     | 6-3-7  |   | FLOW VOLUME OF AGRICULTURAL PRODUCTS                                                        | 159   |
|     | 6-3-8  |   | FORECASTED TRAFFIC BY PROPOSED ROAD LINK                                                    | 161   |
|     | 6-3-9  |   | FORECASTED TRAFFIC BY VEHICLE TYPE BY TRAFFIC TYPE                                          | 162   |
|     | 6-4-1  |   | PLAN OF PROPOSED ROUTE                                                                      | 170   |
|     | 6-4-2  |   | TYPICAL CROSS SECTION AND TYPICAL PAVEMENT STRUCTURE                                        | 201   |
|     | 6-5-1  | ÷ | delta-L VALUES BY ROAD LINK                                                                 | 202   |
|     | 6-7-1  |   | INPUT DATA FOR ESTIMATION OF DEVELOPMENT BENEFIT                                            | 210   |
|     | 6-7-2  |   | LAND USE OF INFLUENCE AREA                                                                  | 215   |
|     | 6-8-1  | * | COST AND BENEFIT STATEMENT                                                                  | 223   |
|     |        |   |                                                                                             |       |