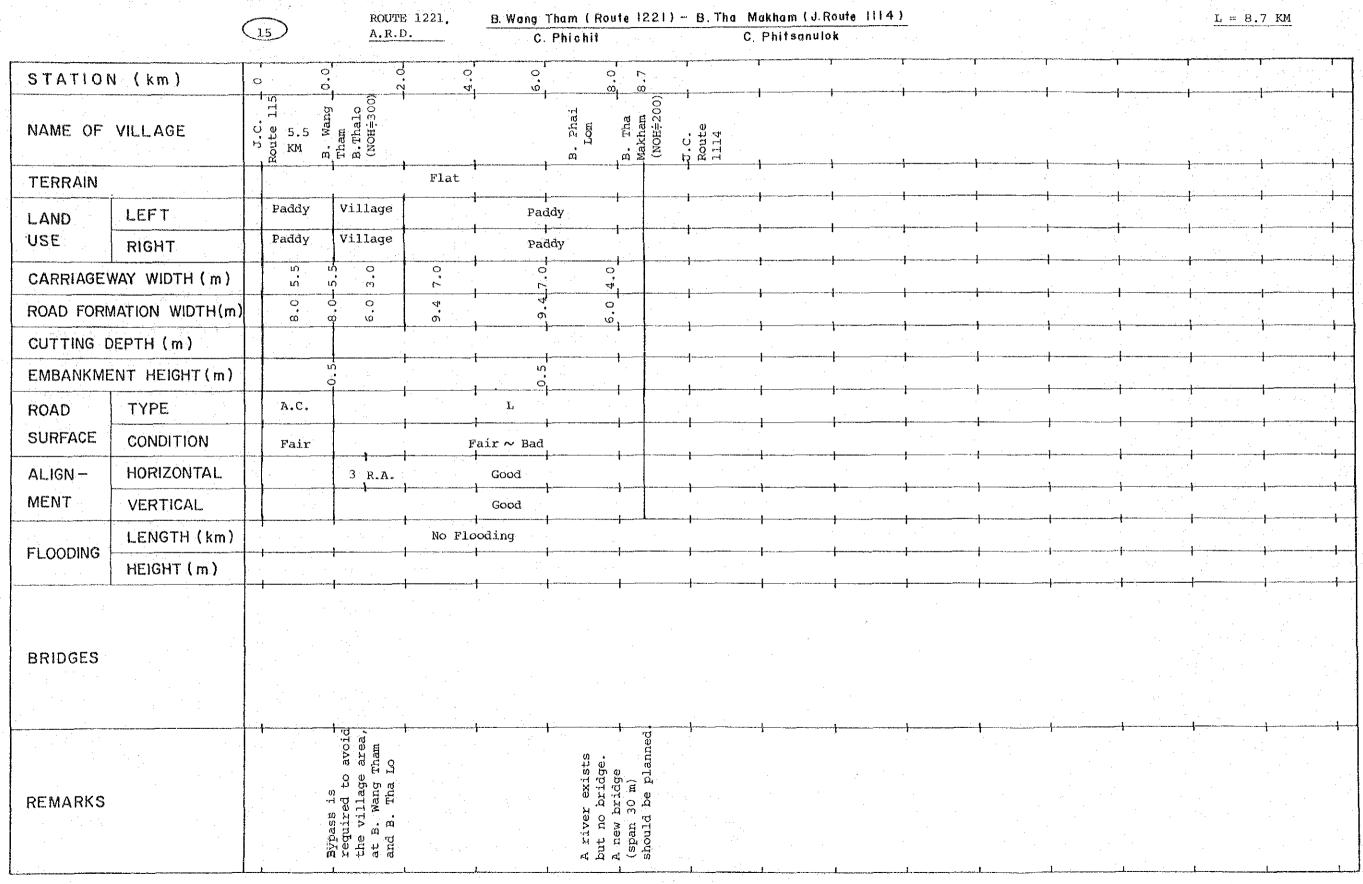

|     |        |   |                                                                                             | Page  |
|-----|--------|---|---------------------------------------------------------------------------------------------|-------|
|     | 5-6    |   | COMMODITY FLOW OF MAIN AGRICULTURAL PRODUCTS                                                | 62    |
|     | 5-7    |   | ACCESSIBILITY AND COMMODITY FLOW VOLUME OF AGRICULTURAL PRODUCTS: INTRA-MARKET ZONE LINKAGE | 65    |
|     | 5-8    |   | AMPHOE TO ARTERY HIGHWAY LINKAGE                                                            | 66    |
|     | 5-9    |   | LATERAL-TYPE LINKAGE                                                                        | 67    |
|     | 5-10   |   | DOH UNPAVED ROAD                                                                            | 68    |
|     | 5-11   |   | POTENTIALS ALONG DOH UNPAVED ROAD                                                           | 73    |
| ٠.  |        |   |                                                                                             |       |
| AP] | PENDIX | 6 | EVALUATION OF ROUTES (RELATED TO CHAPTER 6 OF VOL                                           | UME 1 |
|     |        |   |                                                                                             |       |
|     | 6-2-1  |   | ROAD INVENTORY                                                                              | 74    |
|     | 6-3-1  |   | TRAFFIC SURVEY STATIONS                                                                     | 116   |
|     | 6-3-2  |   | TRAFFIC SURVEY FORM                                                                         | 117   |
|     | 6-3-3  |   | TRAFFIC COMPOSITION AT O/D SURVEY POINT                                                     | 119   |
|     | 6-3-4  |   | COUNTED TRAFFIC AT SURVEY STATION                                                           | 119   |
|     | 6-3-5  |   | ROAD NETWORK AND TRAFFIC ZONES                                                              | 120   |
|     | 6-3-6  |   | PASSENGER FLOW VOLUME BY O/D ZONE PAIR                                                      | 150   |
|     | 6-3-7  |   | FLOW VOLUME OF AGRICULTURAL PRODUCTS                                                        | 159   |
|     | 6-3-8  |   | FORECASTED TRAFFIC BY PROPOSED ROAD LINK                                                    | 161   |
|     | 6-3-9  |   | FORECASTED TRAFFIC BY VEHICLE TYPE BY TRAFFIC TYPE                                          | 162   |
|     | 6-4-1  |   | PLAN OF PROPOSED ROUTE                                                                      | 170   |
|     | 6-4-2  |   | TYPICAL CROSS SECTION AND TYPICAL PAVEMENT STRUCTURE                                        | 201   |
|     | 6-5-1  | ÷ | delta-L VALUES BY ROAD LINK                                                                 | 202   |
|     | 6-7-1  |   | INPUT DATA FOR ESTIMATION OF DEVELOPMENT BENEFIT                                            | 210   |
|     | 6-7-2  |   | LAND USE OF INFLUENCE AREA                                                                  | 215   |
|     | 6-8-1  | * | COST AND BENEFIT STATEMENT                                                                  | 223   |
|     |        |   |                                                                                             |       |