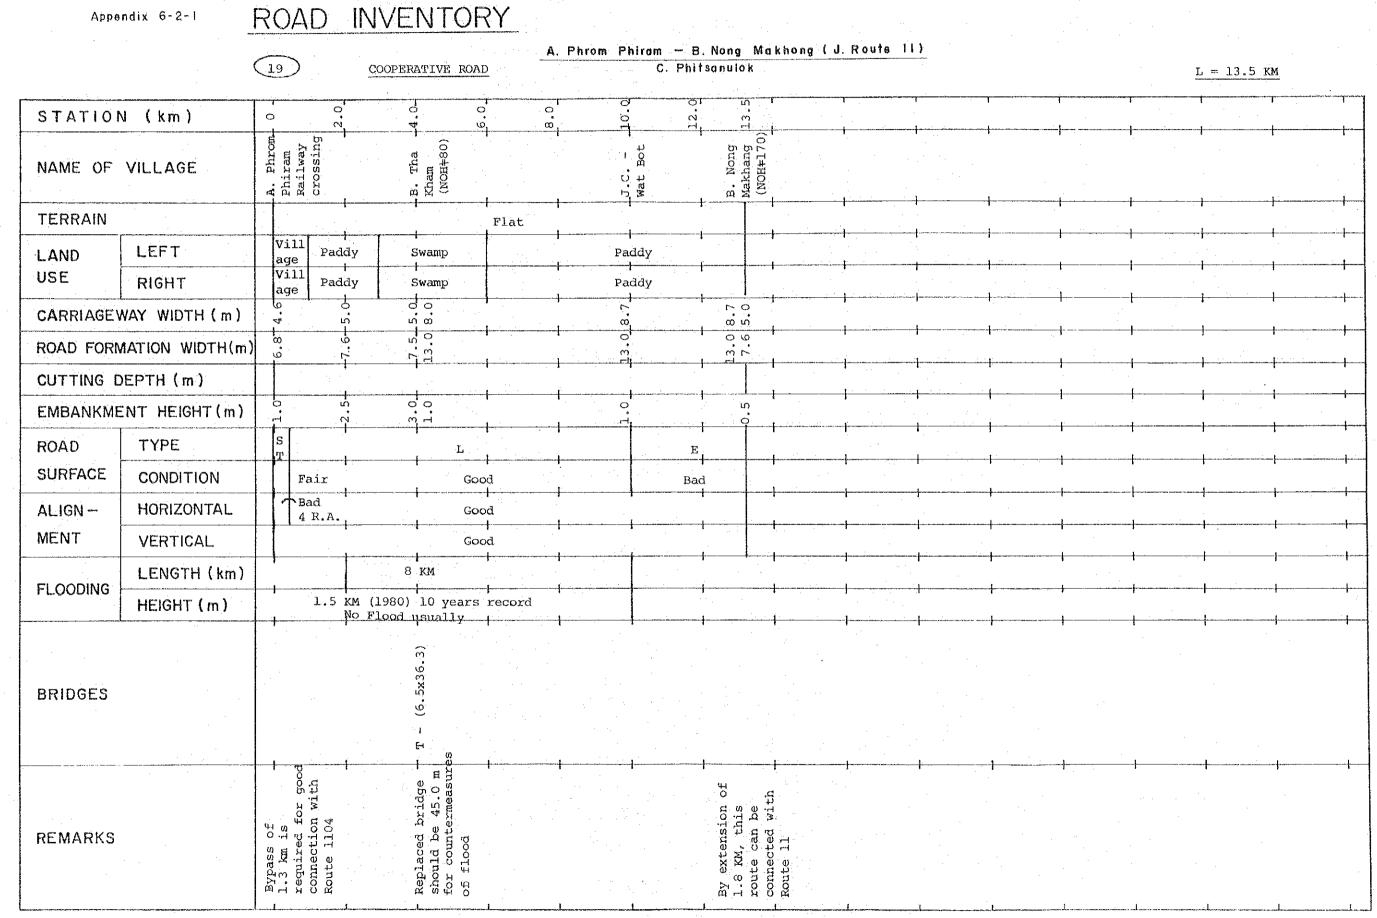

|     |        |   |                                                                                             | Page  |
|-----|--------|---|---------------------------------------------------------------------------------------------|-------|
|     | 5-6    |   | COMMODITY FLOW OF MAIN AGRICULTURAL PRODUCTS                                                | 62    |
|     | 5-7    |   | ACCESSIBILITY AND COMMODITY FLOW VOLUME OF AGRICULTURAL PRODUCTS: INTRA-MARKET ZONE LINKAGE | 65    |
|     | 5-8    |   | AMPHOE TO ARTERY HIGHWAY LINKAGE                                                            | 66    |
|     | 5-9    |   | LATERAL-TYPE LINKAGE                                                                        | 67    |
|     | 5-10   |   | DOH UNPAVED ROAD                                                                            | 68    |
|     | 5-11   |   | POTENTIALS ALONG DOH UNPAVED ROAD                                                           | 73    |
| ٠.  |        |   |                                                                                             |       |
| AP] | PENDIX | 6 | EVALUATION OF ROUTES (RELATED TO CHAPTER 6 OF VOL                                           | UME 1 |
|     |        |   |                                                                                             |       |
|     | 6-2-1  |   | ROAD INVENTORY                                                                              | 74    |
|     | 6-3-1  |   | TRAFFIC SURVEY STATIONS                                                                     | 116   |
|     | 6-3-2  |   | TRAFFIC SURVEY FORM                                                                         | 117   |
|     | 6-3-3  |   | TRAFFIC COMPOSITION AT O/D SURVEY POINT                                                     | 119   |
|     | 6-3-4  |   | COUNTED TRAFFIC AT SURVEY STATION                                                           | 119   |
|     | 6-3-5  |   | ROAD NETWORK AND TRAFFIC ZONES                                                              | 120   |
|     | 6-3-6  |   | PASSENGER FLOW VOLUME BY O/D ZONE PAIR                                                      | 150   |
|     | 6-3-7  |   | FLOW VOLUME OF AGRICULTURAL PRODUCTS                                                        | 159   |
|     | 6-3-8  |   | FORECASTED TRAFFIC BY PROPOSED ROAD LINK                                                    | 161   |
|     | 6-3-9  |   | FORECASTED TRAFFIC BY VEHICLE TYPE BY TRAFFIC TYPE                                          | 162   |
|     | 6-4-1  |   | PLAN OF PROPOSED ROUTE                                                                      | 170   |
|     | 6-4-2  |   | TYPICAL CROSS SECTION AND TYPICAL PAVEMENT STRUCTURE                                        | 201   |
|     | 6-5-1  | ÷ | delta-L VALUES BY ROAD LINK                                                                 | 202   |
|     | 6-7-1  |   | INPUT DATA FOR ESTIMATION OF DEVELOPMENT BENEFIT                                            | 210   |
|     | 6-7-2  |   | LAND USE OF INFLUENCE AREA                                                                  | 215   |
|     | 6-8-1  | * | COST AND BENEFIT STATEMENT                                                                  | 223   |
|     |        |   |                                                                                             |       |