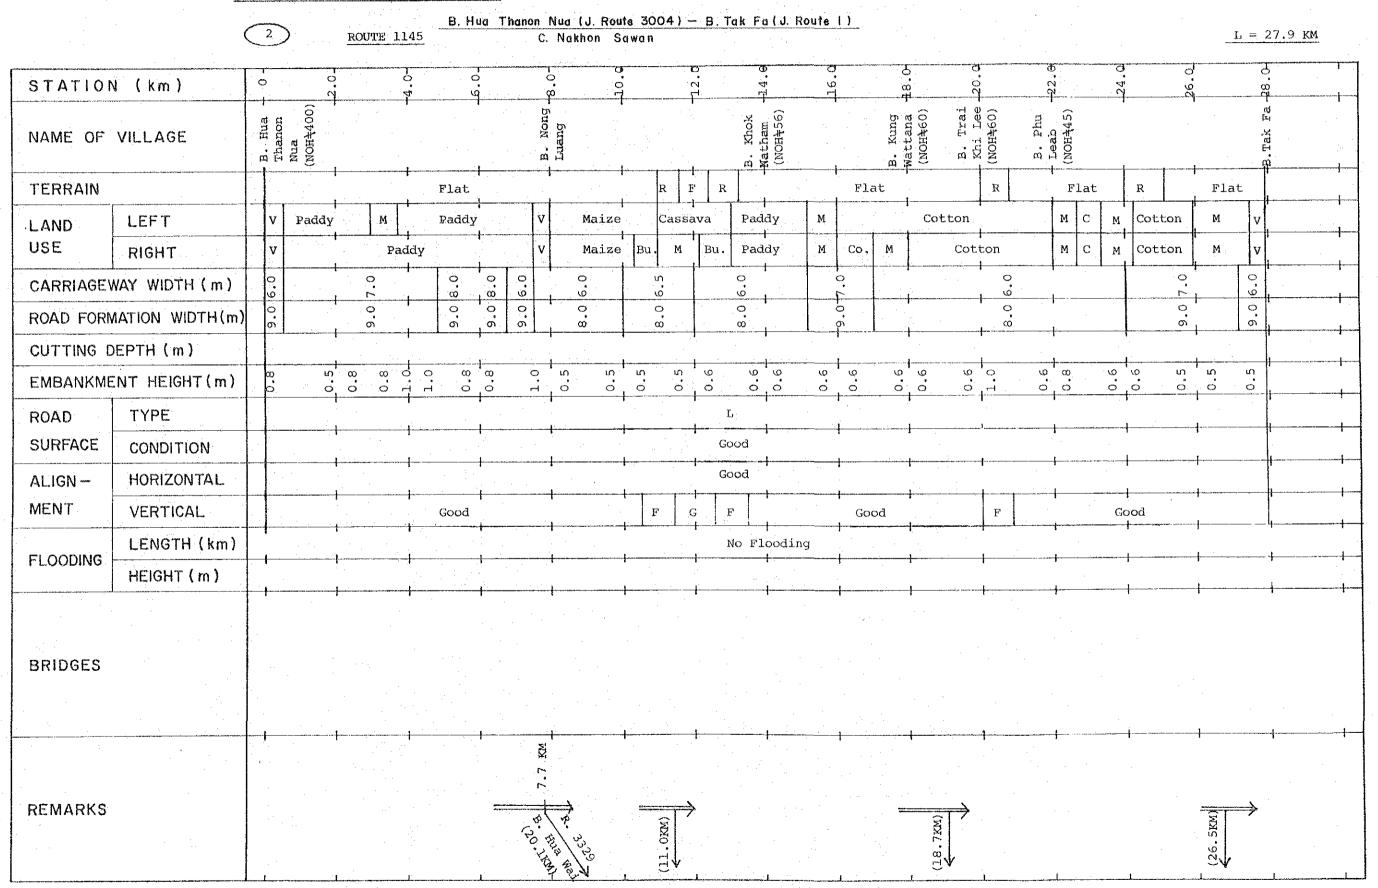

|     |        |   |                                                                                             | Page  |
|-----|--------|---|---------------------------------------------------------------------------------------------|-------|
|     | 5-6    |   | COMMODITY FLOW OF MAIN AGRICULTURAL PRODUCTS                                                | 62    |
|     | 5-7    |   | ACCESSIBILITY AND COMMODITY FLOW VOLUME OF AGRICULTURAL PRODUCTS: INTRA-MARKET ZONE LINKAGE | 65    |
|     | 5-8    |   | AMPHOE TO ARTERY HIGHWAY LINKAGE                                                            | 66    |
|     | 5-9    |   | LATERAL-TYPE LINKAGE                                                                        | 67    |
|     | 5-10   |   | DOH UNPAVED ROAD                                                                            | 68    |
|     | 5-11   |   | POTENTIALS ALONG DOH UNPAVED ROAD                                                           | 73    |
| ٠.  |        |   |                                                                                             |       |
| AP] | PENDIX | 6 | EVALUATION OF ROUTES (RELATED TO CHAPTER 6 OF VOL                                           | UME 1 |
|     |        |   |                                                                                             |       |
|     | 6-2-1  |   | ROAD INVENTORY                                                                              | 74    |
|     | 6-3-1  |   | TRAFFIC SURVEY STATIONS                                                                     | 116   |
|     | 6-3-2  |   | TRAFFIC SURVEY FORM                                                                         | 117   |
|     | 6-3-3  |   | TRAFFIC COMPOSITION AT O/D SURVEY POINT                                                     | 119   |
|     | 6-3-4  |   | COUNTED TRAFFIC AT SURVEY STATION                                                           | 119   |
|     | 6-3-5  |   | ROAD NETWORK AND TRAFFIC ZONES                                                              | 120   |
|     | 6-3-6  |   | PASSENGER FLOW VOLUME BY O/D ZONE PAIR                                                      | 150   |
|     | 6-3-7  |   | FLOW VOLUME OF AGRICULTURAL PRODUCTS                                                        | 159   |
|     | 6-3-8  |   | FORECASTED TRAFFIC BY PROPOSED ROAD LINK                                                    | 161   |
|     | 6-3-9  |   | FORECASTED TRAFFIC BY VEHICLE TYPE BY TRAFFIC TYPE                                          | 162   |
|     | 6-4-1  |   | PLAN OF PROPOSED ROUTE                                                                      | 170   |
|     | 6-4-2  |   | TYPICAL CROSS SECTION AND TYPICAL PAVEMENT STRUCTURE                                        | 201   |
|     | 6-5-1  | ÷ | delta-L VALUES BY ROAD LINK                                                                 | 202   |
|     | 6-7-1  |   | INPUT DATA FOR ESTIMATION OF DEVELOPMENT BENEFIT                                            | 210   |
|     | 6-7-2  |   | LAND USE OF INFLUENCE AREA                                                                  | 215   |
|     | 6-8-1  | * | COST AND BENEFIT STATEMENT                                                                  | 223   |
|     |        |   |                                                                                             |       |