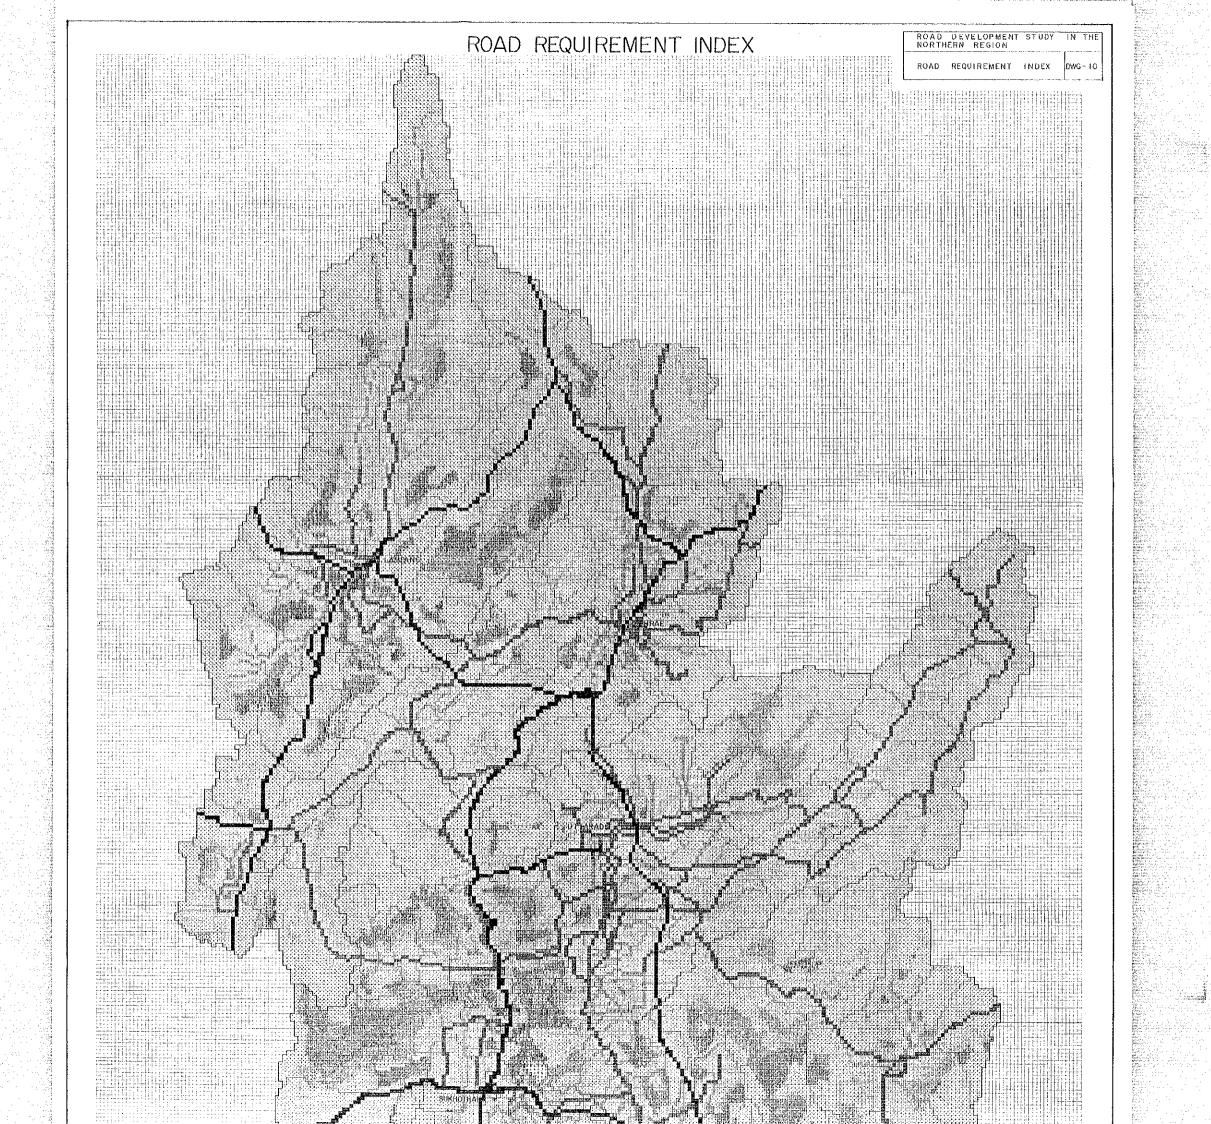

#### **VOLUME 3 DRAWINGS**

| SHEET NUMBER | CONTENTS OF DRAWINGS                                                          |
|--------------|-------------------------------------------------------------------------------|
| DWG-I        | AMPHOE (District) AND TAMBON (Sub-District) BOUNDARIES IN THE NORTHERN REGION |
| DWG-2        | CROP PRODUCTION IN THE NORTHERN REGION                                        |
| DWG-3        | ROAD NETWORKS IN THE NORTHERN REGION                                          |
| DWG-4        | ACCESSIBILITY STUDY: INTER-ADJACENT AMPHOE LINKAGE                            |
| DWG-5        | ACCESSIBILITY STUDY:<br>INTER-CHANGWAT LINKAGE                                |
| DWG-6        | ACCESSIBILITY STUDY: INTRA-CHANGWAT LINKAGE                                   |
| DWG-7        | ACCESSIBILITY STUDY: INTRA-MARKET ZONE LINKAGE                                |
| DWG-8        | POTENTIALS ALONG UNPAVED ROADS (I) - POPULATION -                             |
| DWG-9        | POTENTIALS ALONG UNPAVED ROADS (2) - LAND CAPABILITY -                        |
| DWG-10       | ROAD REQUIREMENT INDEX                                                        |
| DWG-11       | PROPOSED ROUTES                                                               |