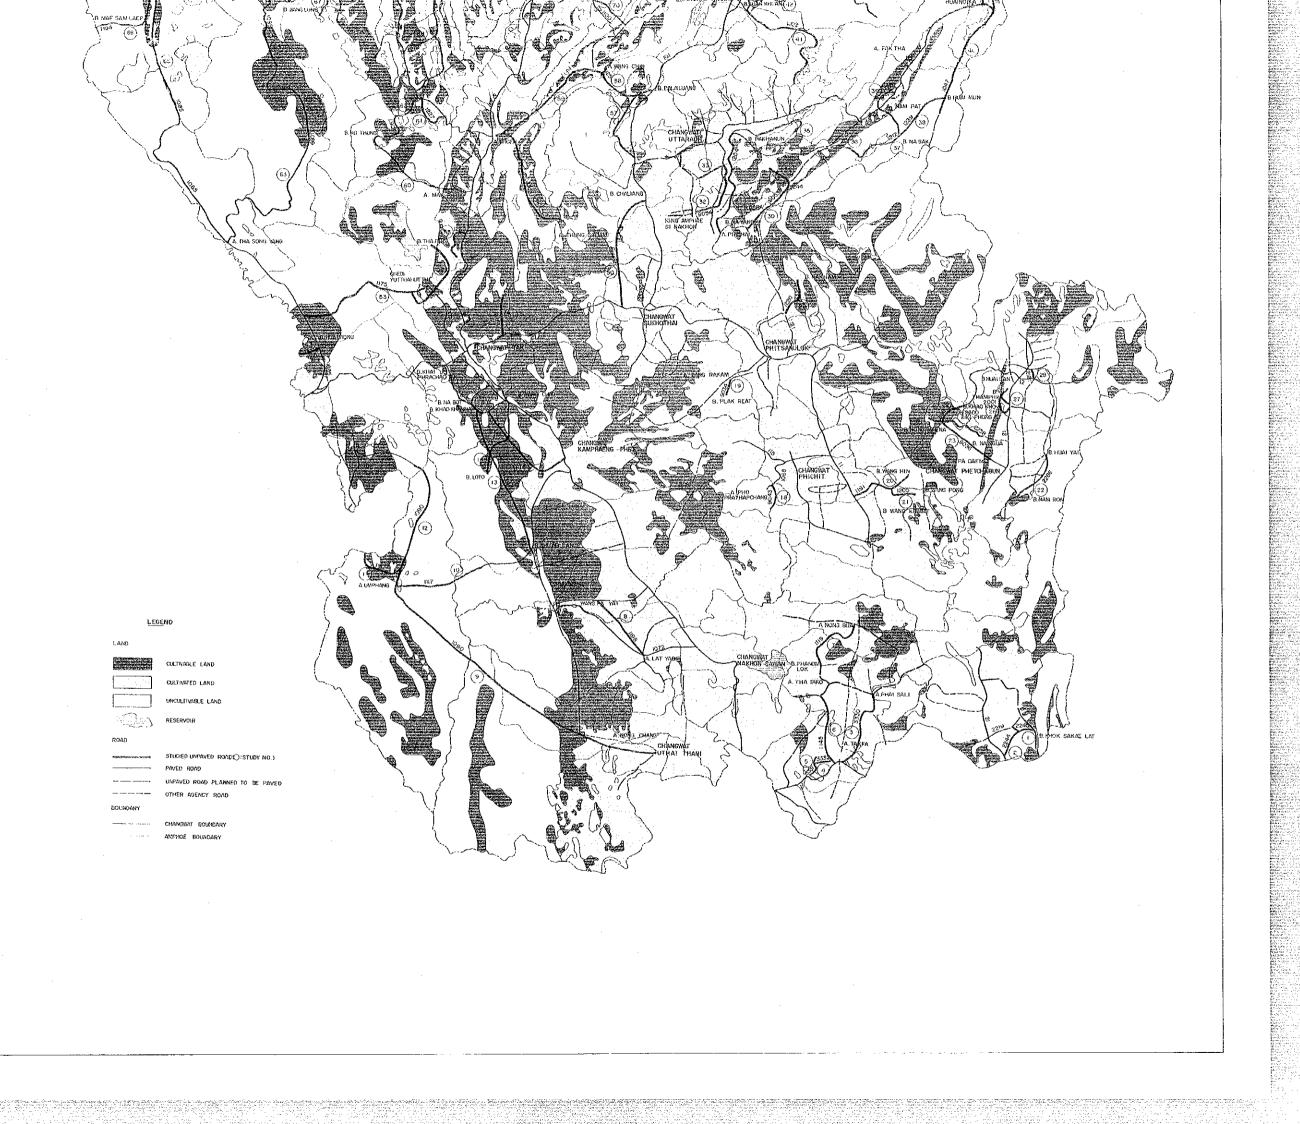

#### **VOLUME 3 DRAWINGS**

| SHEET NUMBER | CONTENTS OF DRAWINGS                                                          |
|--------------|-------------------------------------------------------------------------------|
| DWG-I        | AMPHOE (District) AND TAMBON (Sub-District) BOUNDARIES IN THE NORTHERN REGION |
| DWG-2        | CROP PRODUCTION IN THE NORTHERN REGION                                        |
| DWG-3        | ROAD NETWORKS IN THE NORTHERN REGION                                          |
| DWG-4        | ACCESSIBILITY STUDY: INTER-ADJACENT AMPHOE LINKAGE                            |
| DWG-5        | ACCESSIBILITY STUDY:<br>INTER-CHANGWAT LINKAGE                                |
| DWG-6        | ACCESSIBILITY STUDY: INTRA-CHANGWAT LINKAGE                                   |
| DWG-7        | ACCESSIBILITY STUDY: INTRA-MARKET ZONE LINKAGE                                |
| DWG-8        | POTENTIALS ALONG UNPAVED ROADS (I) - POPULATION -                             |
| DWG-9        | POTENTIALS ALONG UNPAVED ROADS (2) - LAND CAPABILITY -                        |
| DWG-10       | ROAD REQUIREMENT INDEX                                                        |
| DWG-11       | PROPOSED ROUTES                                                               |