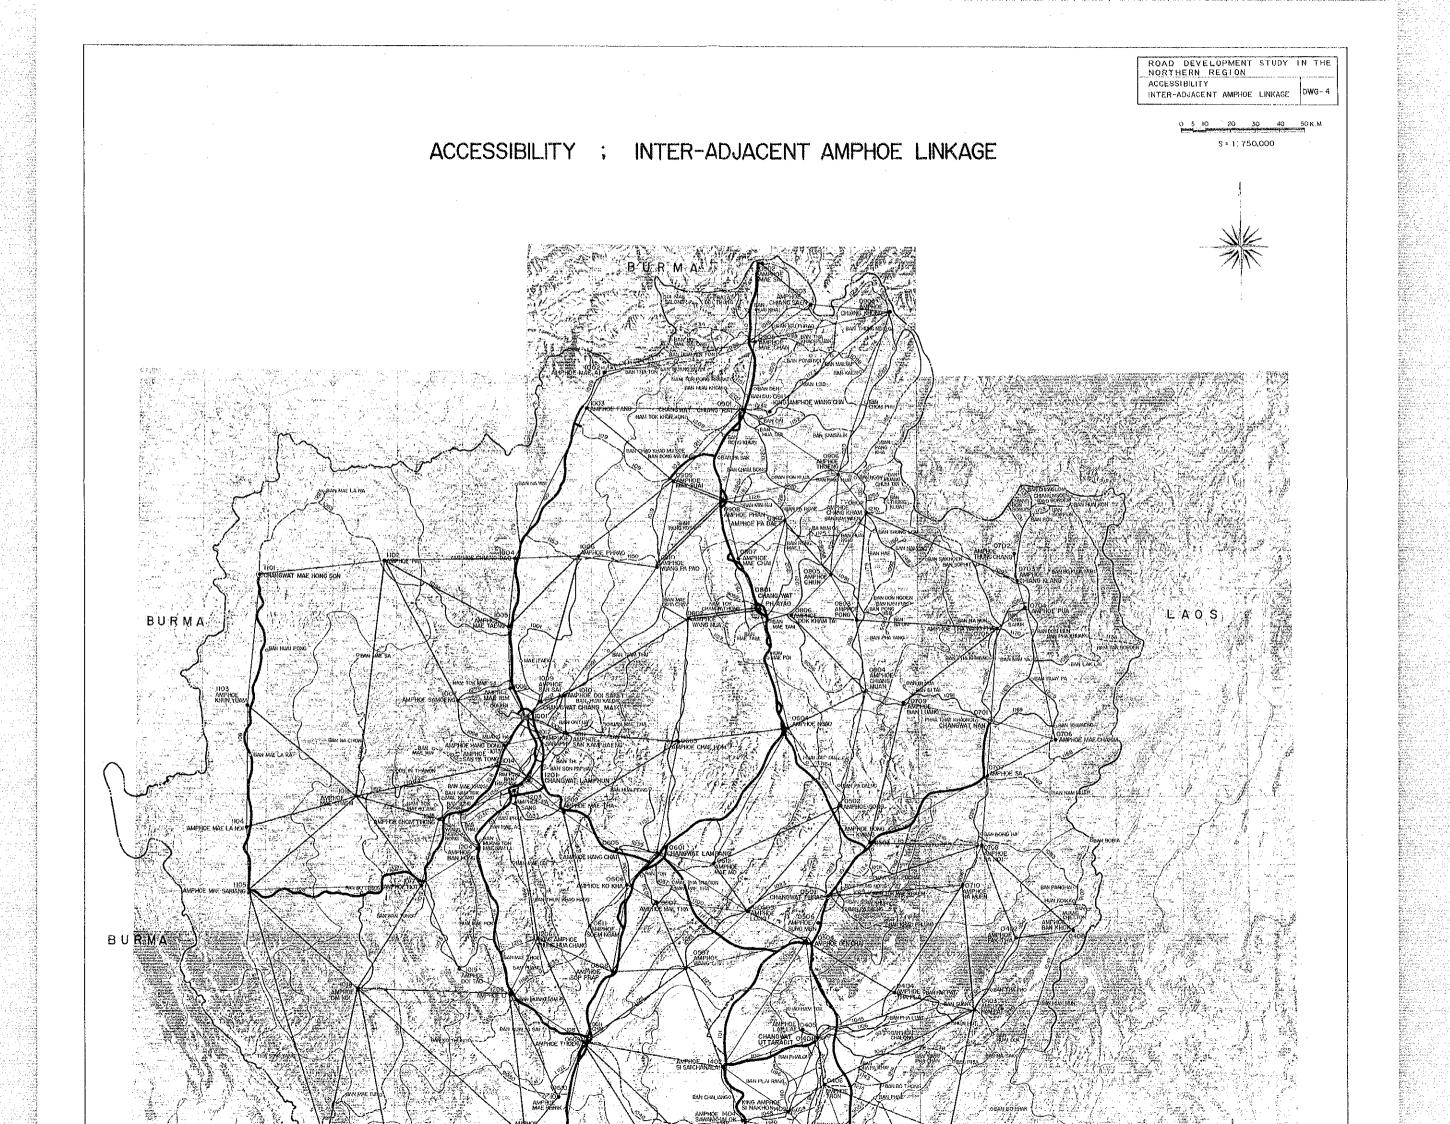

#### **VOLUME 3 DRAWINGS**

| SHEET NUMBER | CONTENTS OF DRAWINGS                                                          |
|--------------|-------------------------------------------------------------------------------|
| DWG-I        | AMPHOE (District) AND TAMBON (Sub-District) BOUNDARIES IN THE NORTHERN REGION |
| DWG-2        | CROP PRODUCTION IN THE NORTHERN REGION                                        |
| DWG-3        | ROAD NETWORKS IN THE NORTHERN REGION                                          |
| DWG-4        | ACCESSIBILITY STUDY: INTER-ADJACENT AMPHOE LINKAGE                            |
| DWG-5        | ACCESSIBILITY STUDY:<br>INTER-CHANGWAT LINKAGE                                |
| DWG-6        | ACCESSIBILITY STUDY: INTRA-CHANGWAT LINKAGE                                   |
| DWG-7        | ACCESSIBILITY STUDY: INTRA-MARKET ZONE LINKAGE                                |
| DWG-8        | POTENTIALS ALONG UNPAVED ROADS (I) - POPULATION -                             |
| DWG-9        | POTENTIALS ALONG UNPAVED ROADS (2) - LAND CAPABILITY -                        |
| DWG-10       | ROAD REQUIREMENT INDEX                                                        |
| DWG-11       | PROPOSED ROUTES                                                               |