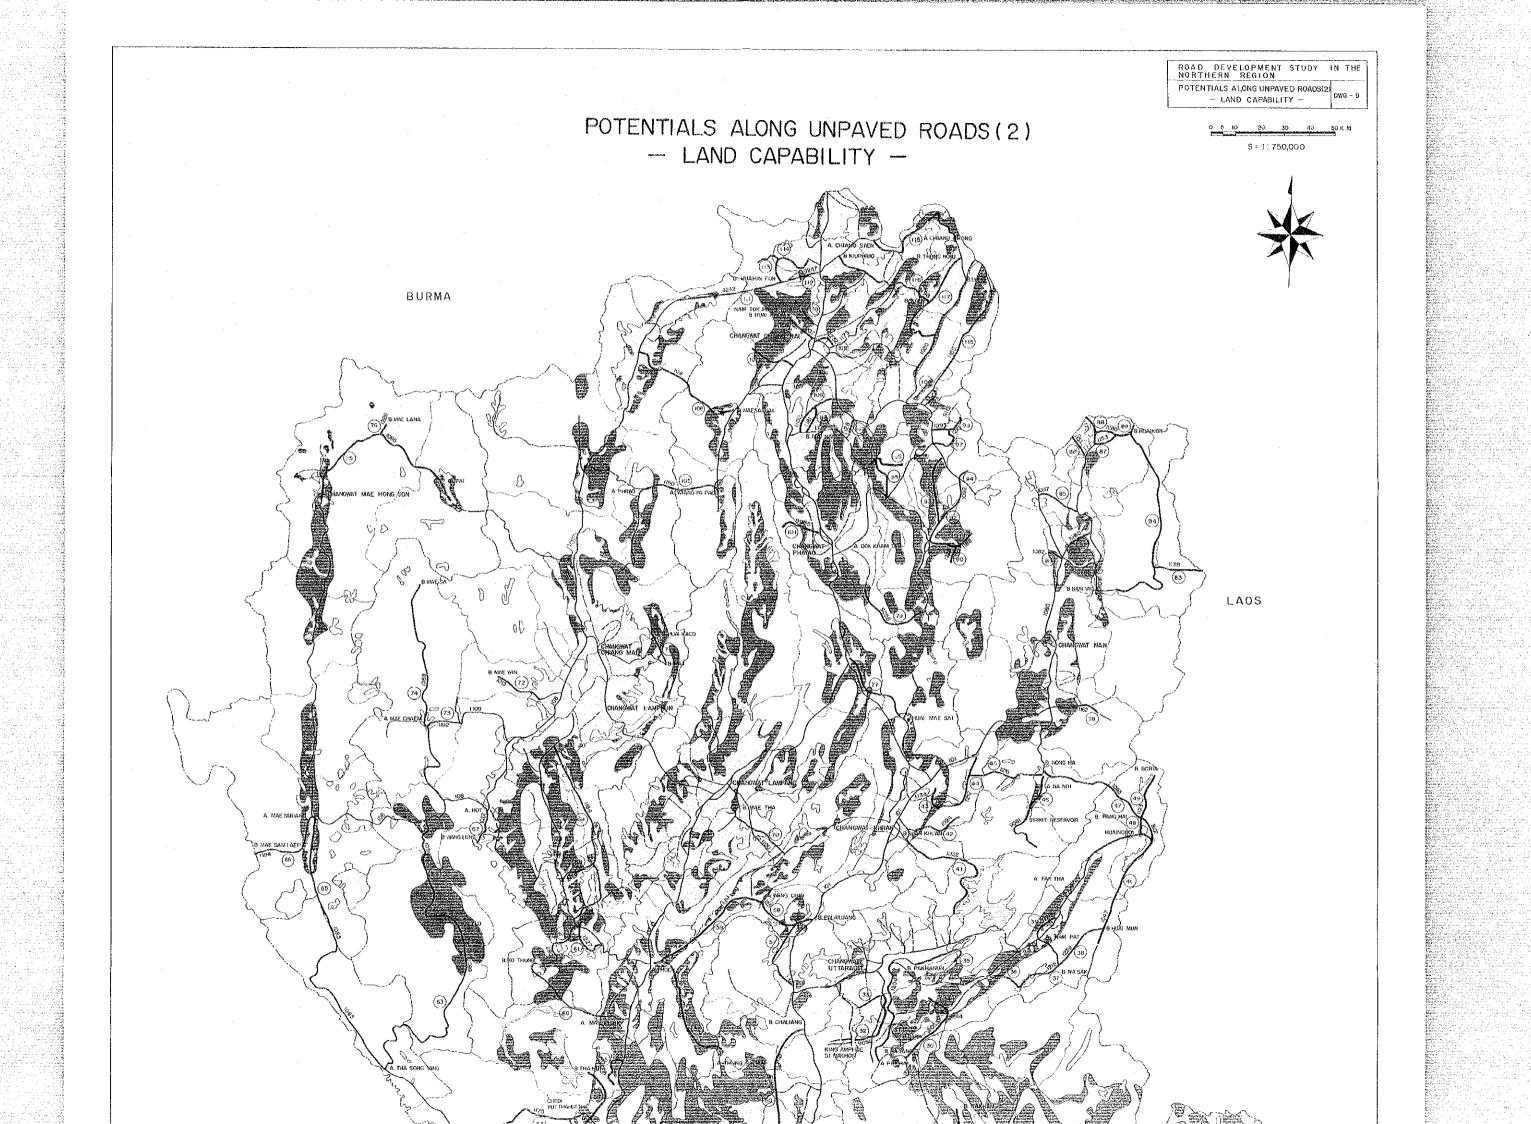

#### **VOLUME 3 DRAWINGS**

| SHEET NUMBER | CONTENTS OF DRAWINGS                                                          |
|--------------|-------------------------------------------------------------------------------|
| DWG-I        | AMPHOE (District) AND TAMBON (Sub-District) BOUNDARIES IN THE NORTHERN REGION |
| DWG-2        | CROP PRODUCTION IN THE NORTHERN REGION                                        |
| DWG-3        | ROAD NETWORKS IN THE NORTHERN REGION                                          |
| DWG-4        | ACCESSIBILITY STUDY: INTER-ADJACENT AMPHOE LINKAGE                            |
| DWG-5        | ACCESSIBILITY STUDY:<br>INTER-CHANGWAT LINKAGE                                |
| DWG-6        | ACCESSIBILITY STUDY: INTRA-CHANGWAT LINKAGE                                   |
| DWG-7        | ACCESSIBILITY STUDY: INTRA-MARKET ZONE LINKAGE                                |
| DWG-8        | POTENTIALS ALONG UNPAVED ROADS (I) - POPULATION -                             |
| DWG-9        | POTENTIALS ALONG UNPAVED ROADS (2) - LAND CAPABILITY -                        |
| DWG-10       | ROAD REQUIREMENT INDEX                                                        |
| DWG-11       | PROPOSED ROUTES                                                               |