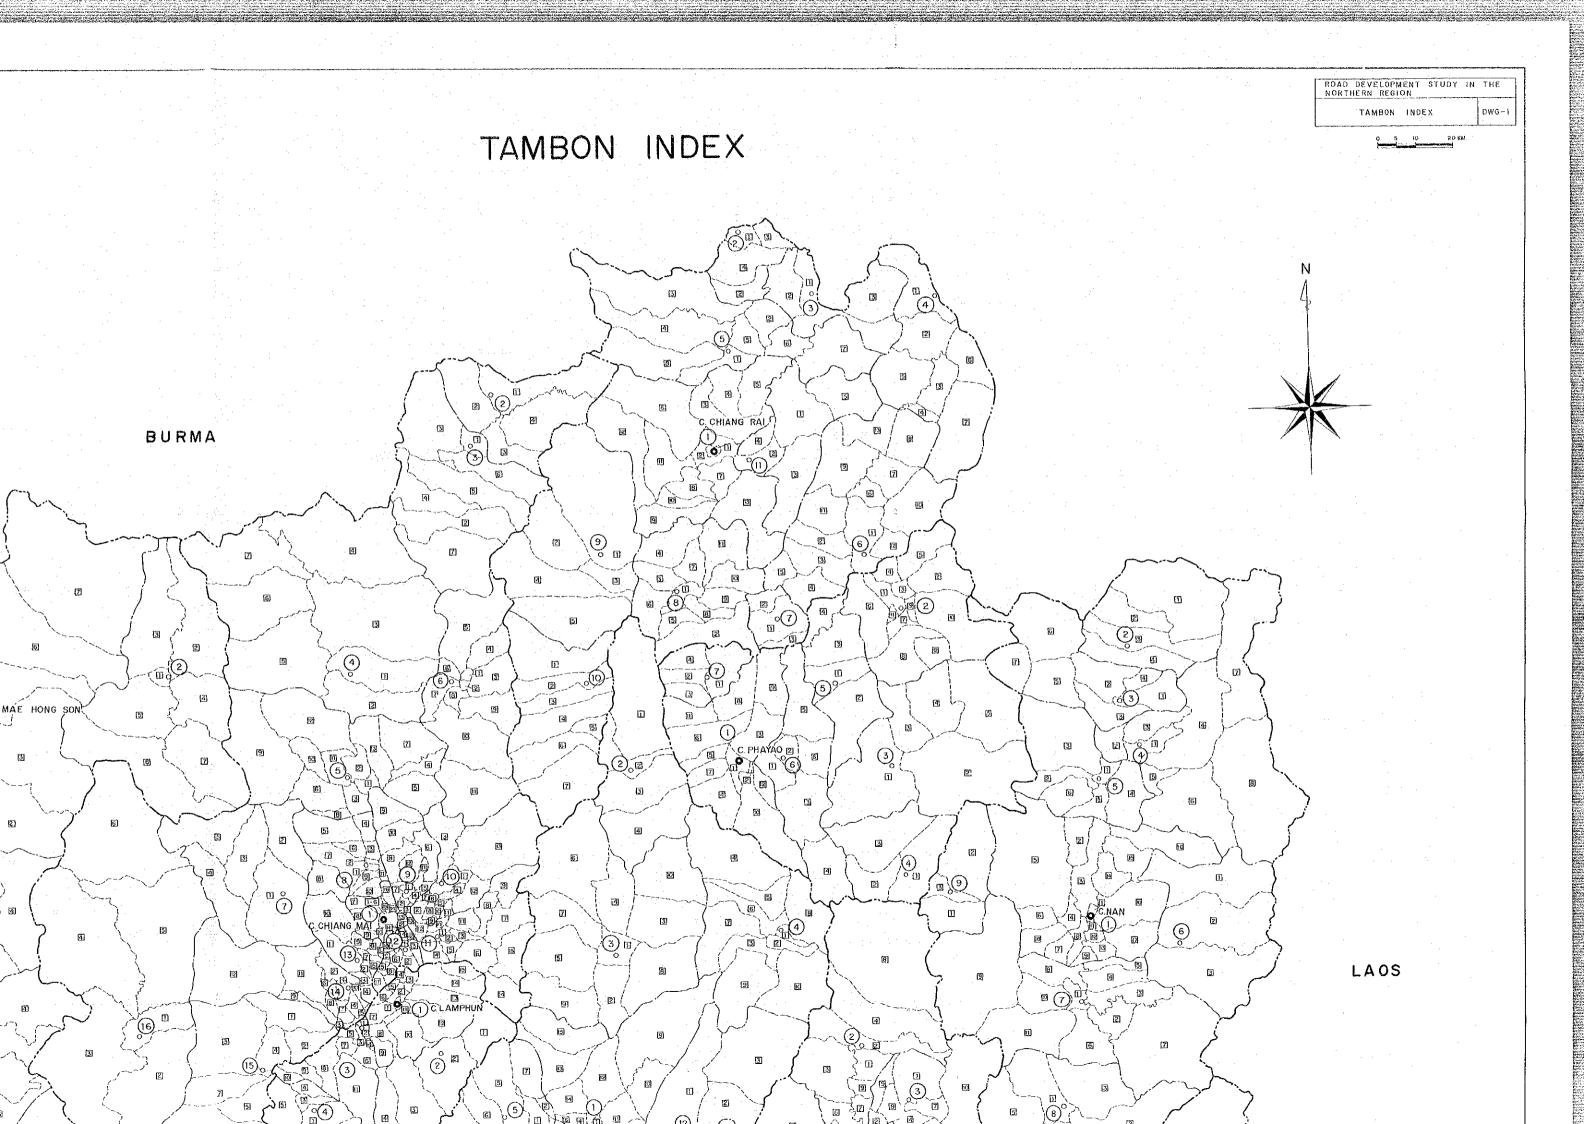

### TAMBON INDEX

ROAD DEVELOPMENT STUDY IN THE NORTHERN REGION

CROP PRODUCTION IN NORTHERN REGION (CROP YEAR 1978 - 1979)

0 10 20 30 40 50KM