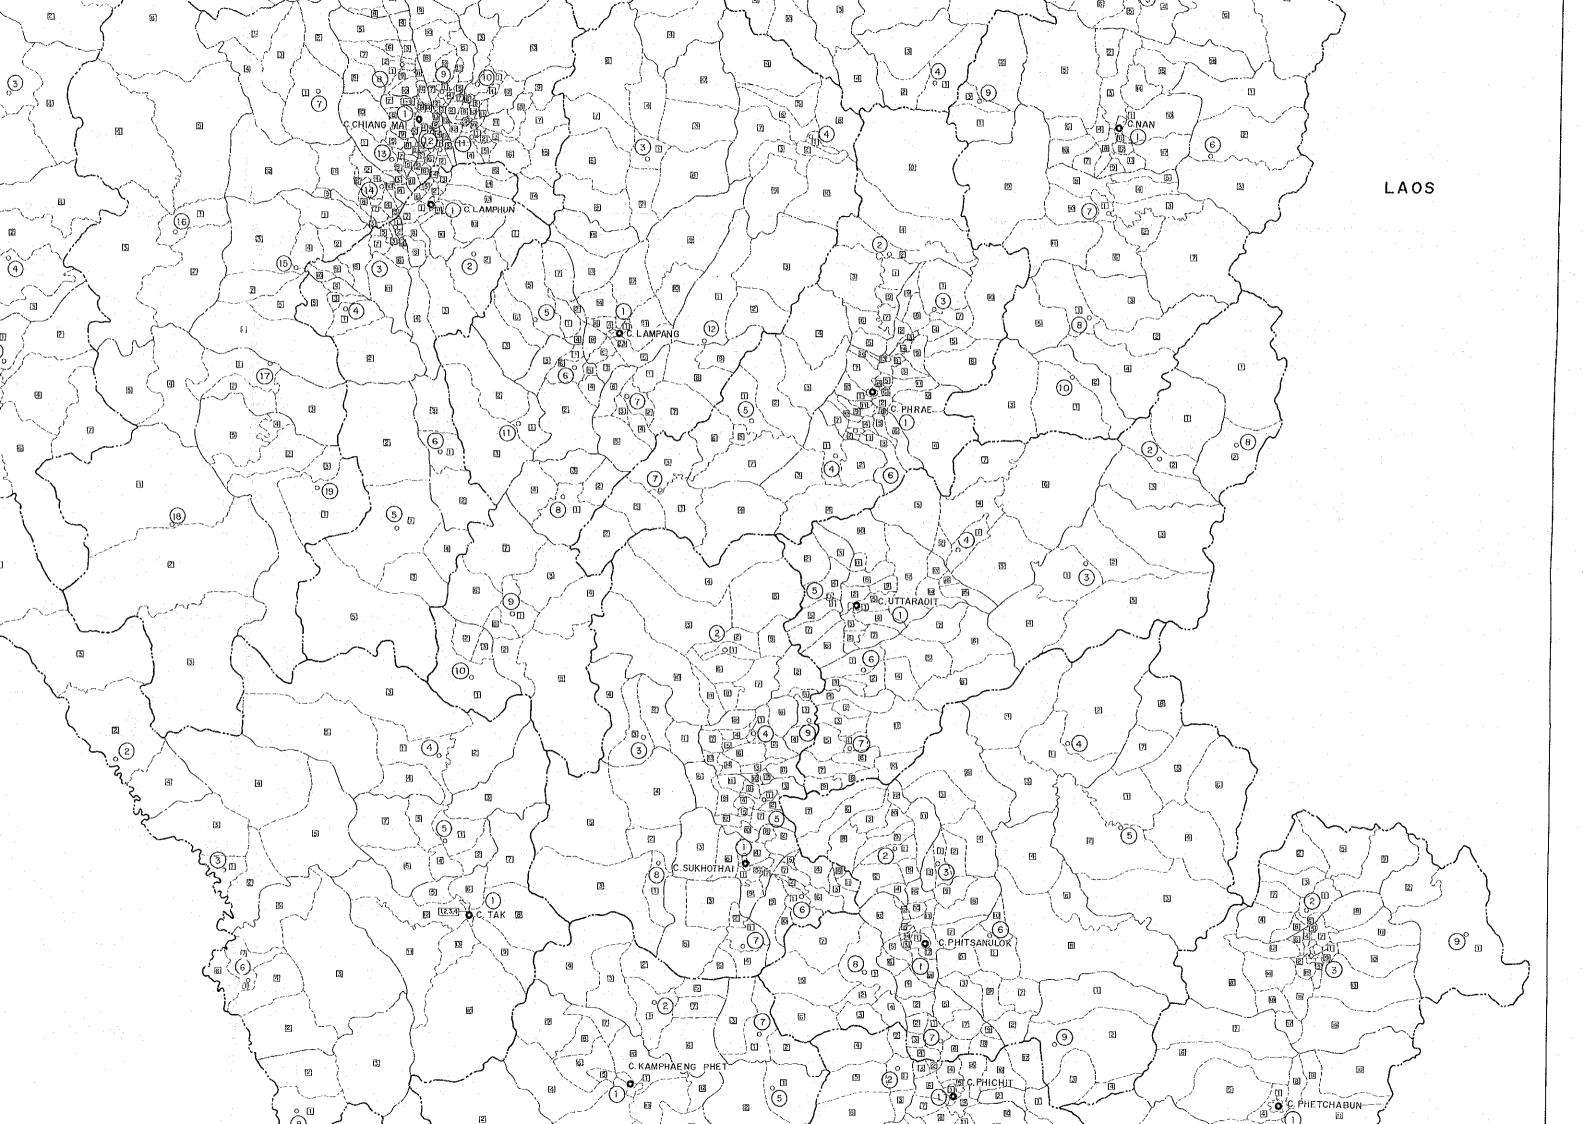

#### **VOLUME 3 DRAWINGS**

| SHEET NUMBER | CONTENTS OF DRAWINGS                                                          |
|--------------|-------------------------------------------------------------------------------|
| DWG-I        | AMPHOE (District) AND TAMBON (Sub-District) BOUNDARIES IN THE NORTHERN REGION |
| DWG-2        | CROP PRODUCTION IN THE NORTHERN REGION                                        |
| DWG-3        | ROAD NETWORKS IN THE NORTHERN REGION                                          |
| DWG-4        | ACCESSIBILITY STUDY: INTER-ADJACENT AMPHOE LINKAGE                            |
| DWG-5        | ACCESSIBILITY STUDY:<br>INTER-CHANGWAT LINKAGE                                |
| DWG-6        | ACCESSIBILITY STUDY: INTRA-CHANGWAT LINKAGE                                   |
| DWG-7        | ACCESSIBILITY STUDY: INTRA-MARKET ZONE LINKAGE                                |
| DWG-8        | POTENTIALS ALONG UNPAVED ROADS (I) - POPULATION -                             |
| DWG-9        | POTENTIALS ALONG UNPAVED ROADS (2) - LAND CAPABILITY -                        |
| DWG-10       | ROAD REQUIREMENT INDEX                                                        |
| DWG-11       | PROPOSED ROUTES                                                               |

### TAMBON INDEX

ROAD DEVELOPMENT STUDY IN THE NORTHERN REGION

CROP PRODUCTION IN NORTHERN REGION (CROP YEAR 1978 - 1979)

0 10 20 30 40 50KM