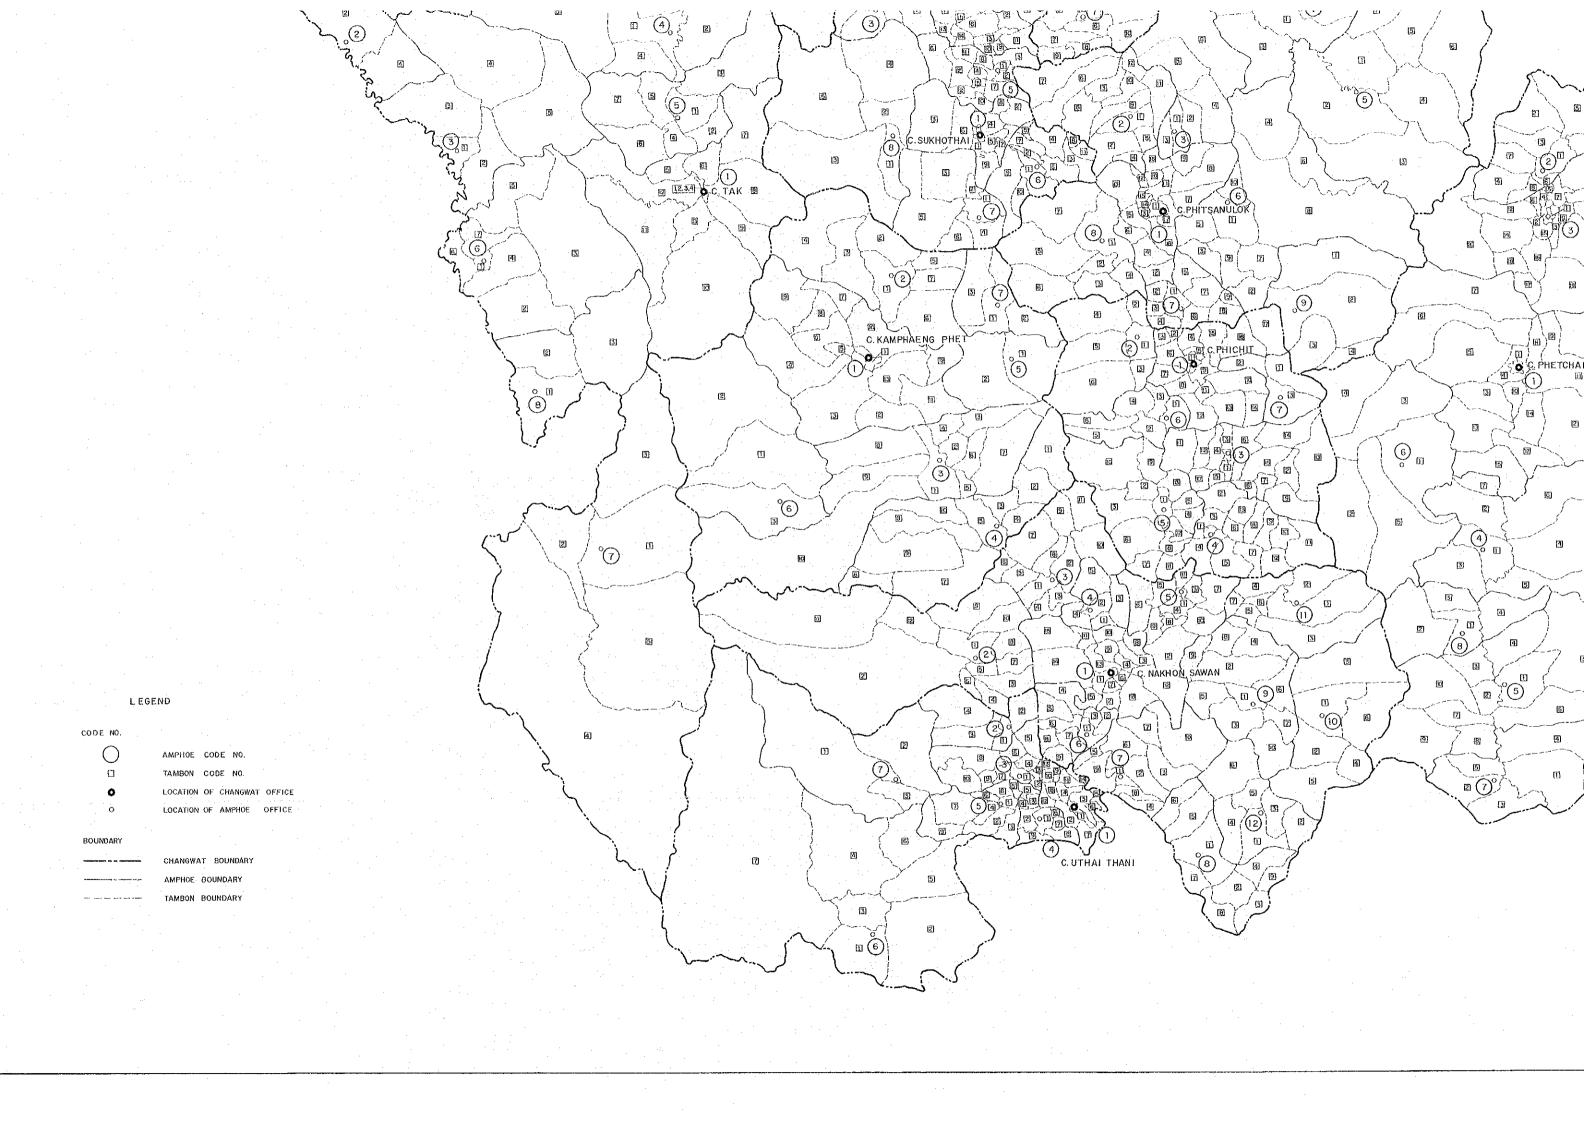

#### **VOLUME 3 DRAWINGS**

| SHEET NUMBER | CONTENTS OF DRAWINGS                                                          |
|--------------|-------------------------------------------------------------------------------|
| DWG-I        | AMPHOE (District) AND TAMBON (Sub-District) BOUNDARIES IN THE NORTHERN REGION |
| DWG-2        | CROP PRODUCTION IN THE NORTHERN REGION                                        |
| DWG-3        | ROAD NETWORKS IN THE NORTHERN REGION                                          |
| DWG-4        | ACCESSIBILITY STUDY: INTER-ADJACENT AMPHOE LINKAGE                            |
| DWG-5        | ACCESSIBILITY STUDY:<br>INTER-CHANGWAT LINKAGE                                |
| DWG-6        | ACCESSIBILITY STUDY: INTRA-CHANGWAT LINKAGE                                   |
| DWG-7        | ACCESSIBILITY STUDY: INTRA-MARKET ZONE LINKAGE                                |
| DWG-8        | POTENTIALS ALONG UNPAVED ROADS (I) - POPULATION -                             |
| DWG-9        | POTENTIALS ALONG UNPAVED ROADS (2) - LAND CAPABILITY -                        |
| DWG-10       | ROAD REQUIREMENT INDEX                                                        |
| DWG-11       | PROPOSED ROUTES                                                               |

### TAMBON INDEX

ROAD DEVELOPMENT STUDY IN THE NORTHERN REGION

CROP PRODUCTION IN NORTHERN REGION (CROP YEAR 1978 - 1979)

0 10 20 30 40 50KM