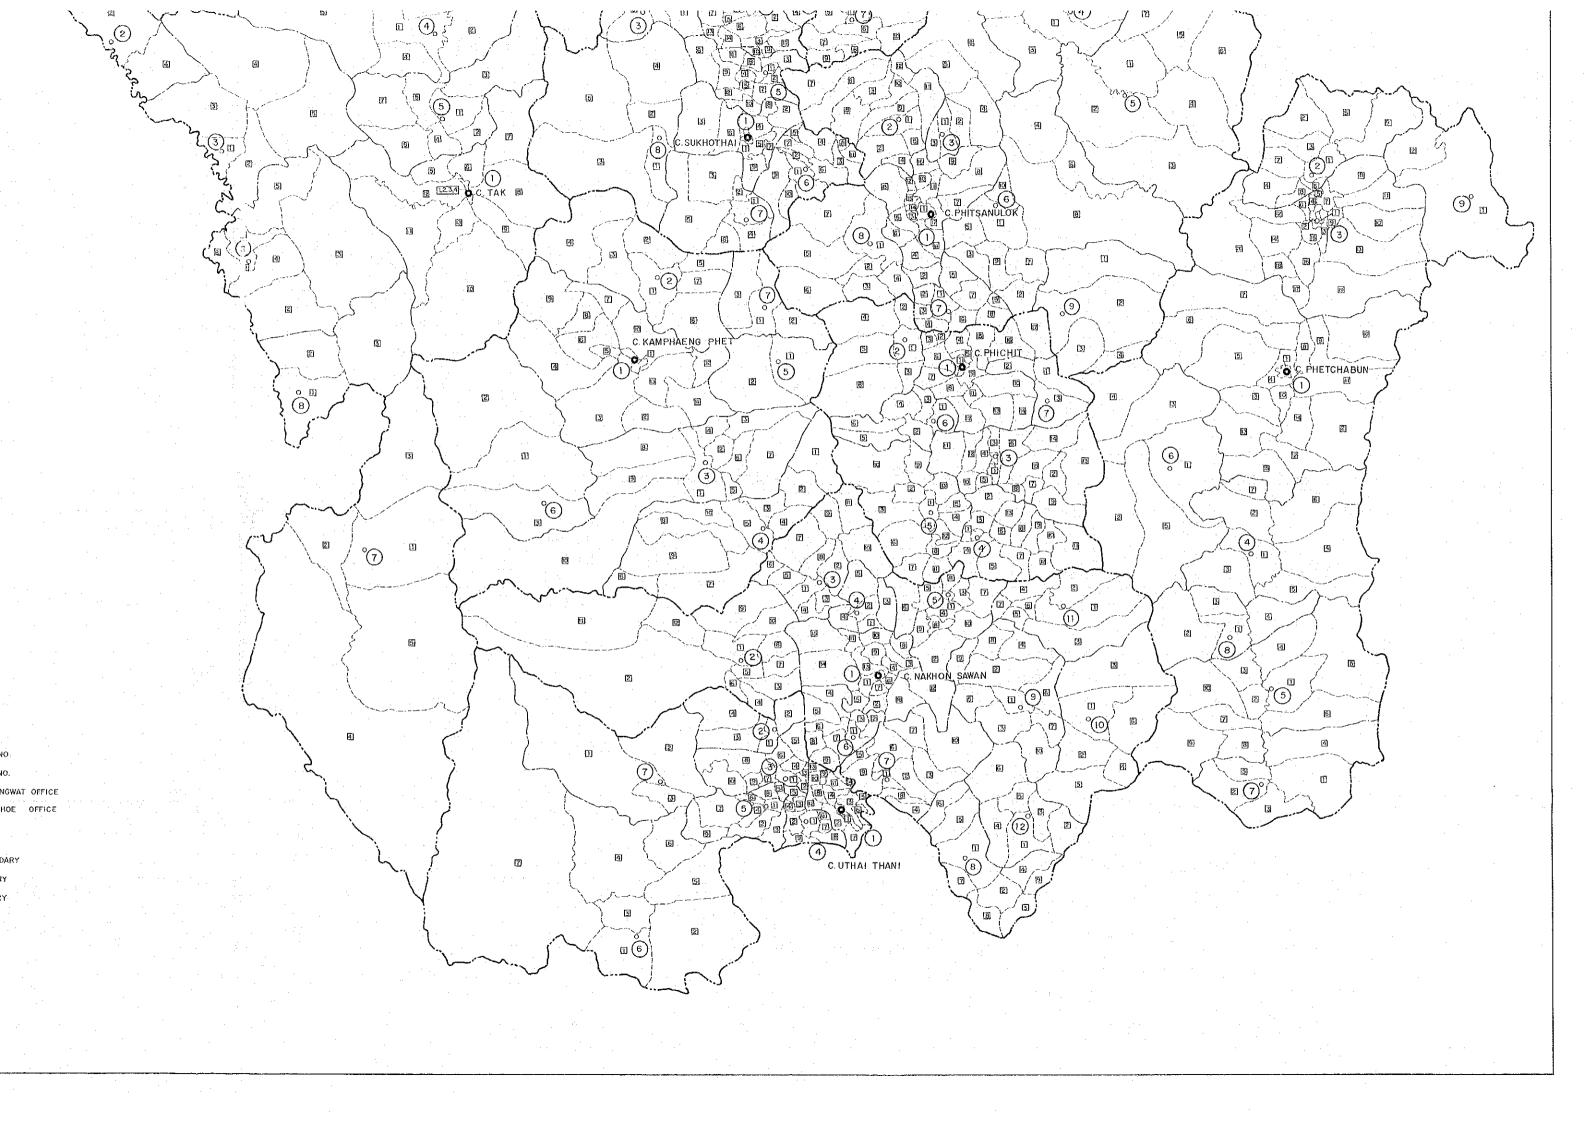

#### **VOLUME 3 DRAWINGS**

| SHEET NUMBER | CONTENTS OF DRAWINGS                                                          |
|--------------|-------------------------------------------------------------------------------|
| DWG-I        | AMPHOE (District) AND TAMBON (Sub-District) BOUNDARIES IN THE NORTHERN REGION |
| DWG-2        | CROP PRODUCTION IN THE NORTHERN REGION                                        |
| DWG-3        | ROAD NETWORKS IN THE NORTHERN REGION                                          |
| DWG-4        | ACCESSIBILITY STUDY: INTER-ADJACENT AMPHOE LINKAGE                            |
| DWG-5        | ACCESSIBILITY STUDY:<br>INTER-CHANGWAT LINKAGE                                |
| DWG-6        | ACCESSIBILITY STUDY: INTRA-CHANGWAT LINKAGE                                   |
| DWG-7        | ACCESSIBILITY STUDY: INTRA-MARKET ZONE LINKAGE                                |
| DWG-8        | POTENTIALS ALONG UNPAVED ROADS (I) - POPULATION -                             |
| DWG-9        | POTENTIALS ALONG UNPAVED ROADS (2) - LAND CAPABILITY -                        |
| DWG-10       | ROAD REQUIREMENT INDEX                                                        |
| DWG-11       | PROPOSED ROUTES                                                               |

### TAMBON INDEX

ROAD DEVELOPMENT STUDY IN THE NORTHERN REGION

CROP PRODUCTION IN NORTHERN REGION (CROP YEAR 1978 - 1979)

0 10 20 30 40 50KM