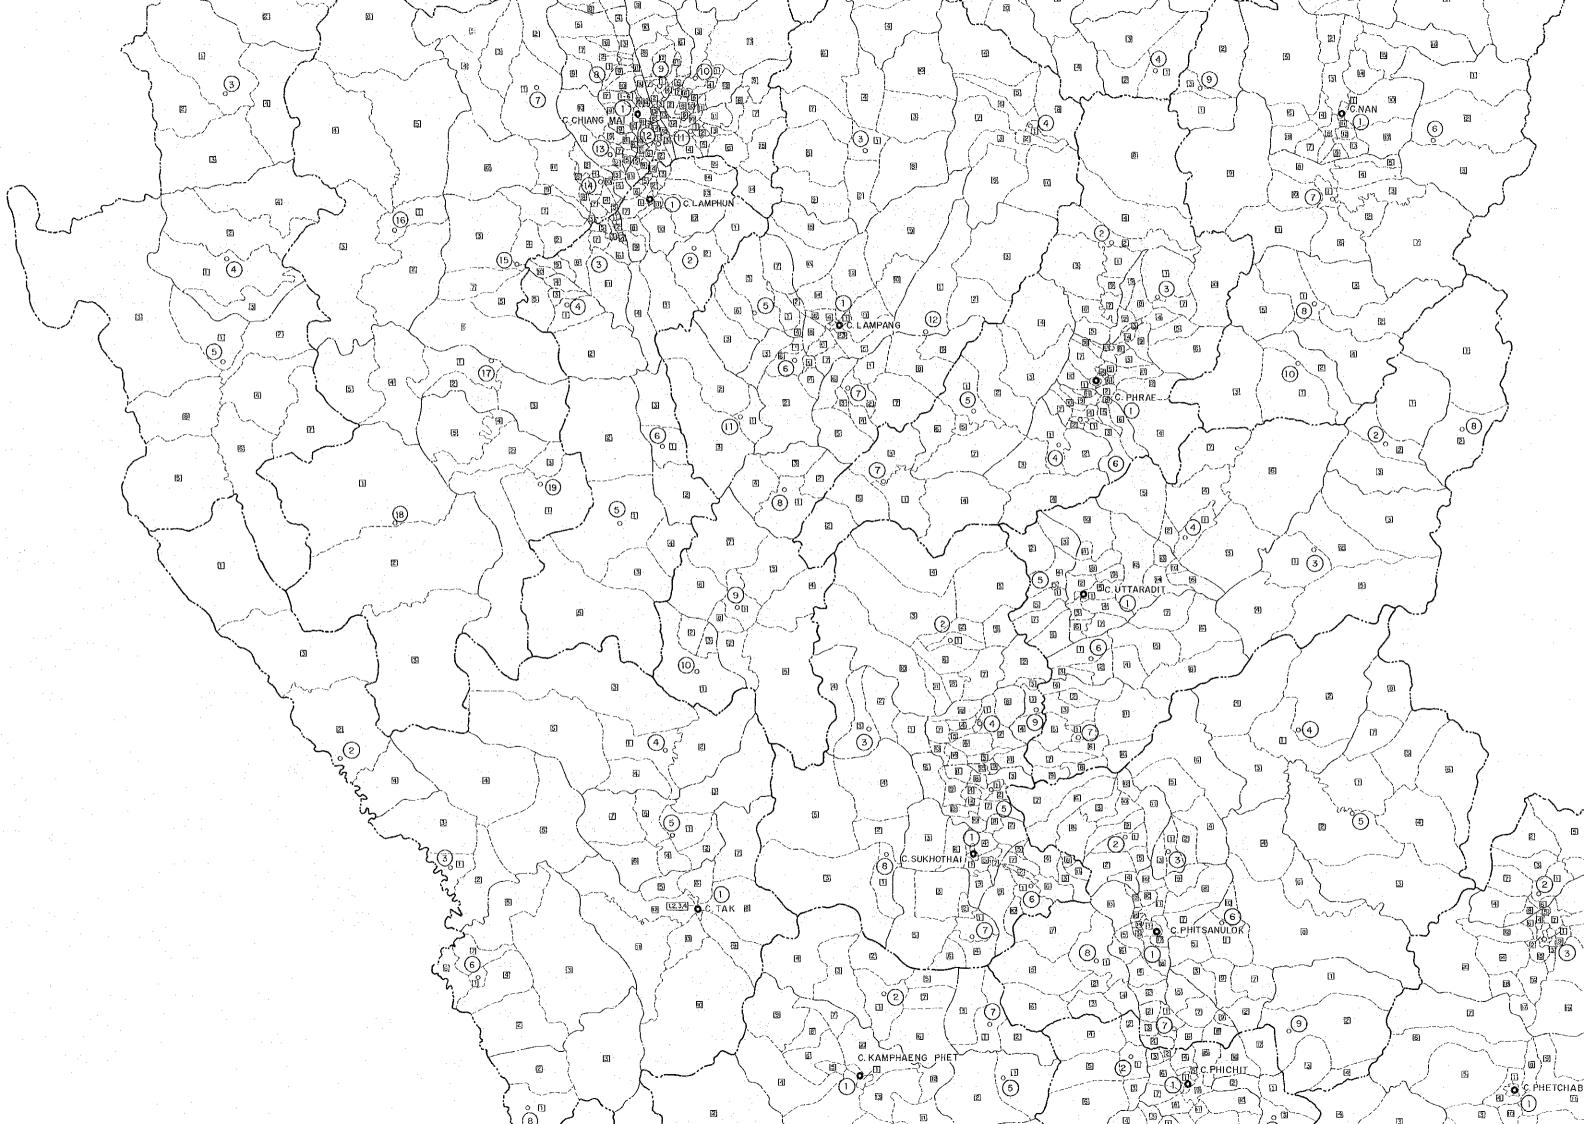

#### **VOLUME 3 DRAWINGS**

| SHEET NUMBER | CONTENTS OF DRAWINGS                                                          |
|--------------|-------------------------------------------------------------------------------|
| DWG-I        | AMPHOE (District) AND TAMBON (Sub-District) BOUNDARIES IN THE NORTHERN REGION |
| DWG-2        | CROP PRODUCTION IN THE NORTHERN REGION                                        |
| DWG-3        | ROAD NETWORKS IN THE NORTHERN REGION                                          |
| DWG-4        | ACCESSIBILITY STUDY: INTER-ADJACENT AMPHOE LINKAGE                            |
| DWG-5        | ACCESSIBILITY STUDY:<br>INTER-CHANGWAT LINKAGE                                |
| DWG-6        | ACCESSIBILITY STUDY: INTRA-CHANGWAT LINKAGE                                   |
| DWG-7        | ACCESSIBILITY STUDY: INTRA-MARKET ZONE LINKAGE                                |
| DWG-8        | POTENTIALS ALONG UNPAVED ROADS (I) - POPULATION -                             |
| DWG-9        | POTENTIALS ALONG UNPAVED ROADS (2) - LAND CAPABILITY -                        |
| DWG-10       | ROAD REQUIREMENT INDEX                                                        |
| DWG-11       | PROPOSED ROUTES                                                               |

### TAMBON INDEX

ROAD DEVELOPMENT STUDY IN THE NORTHERN REGION

CROP PRODUCTION IN NORTHERN REGION (CROP YEAR 1978 - 1979)

0 10 20 30 40 50KM