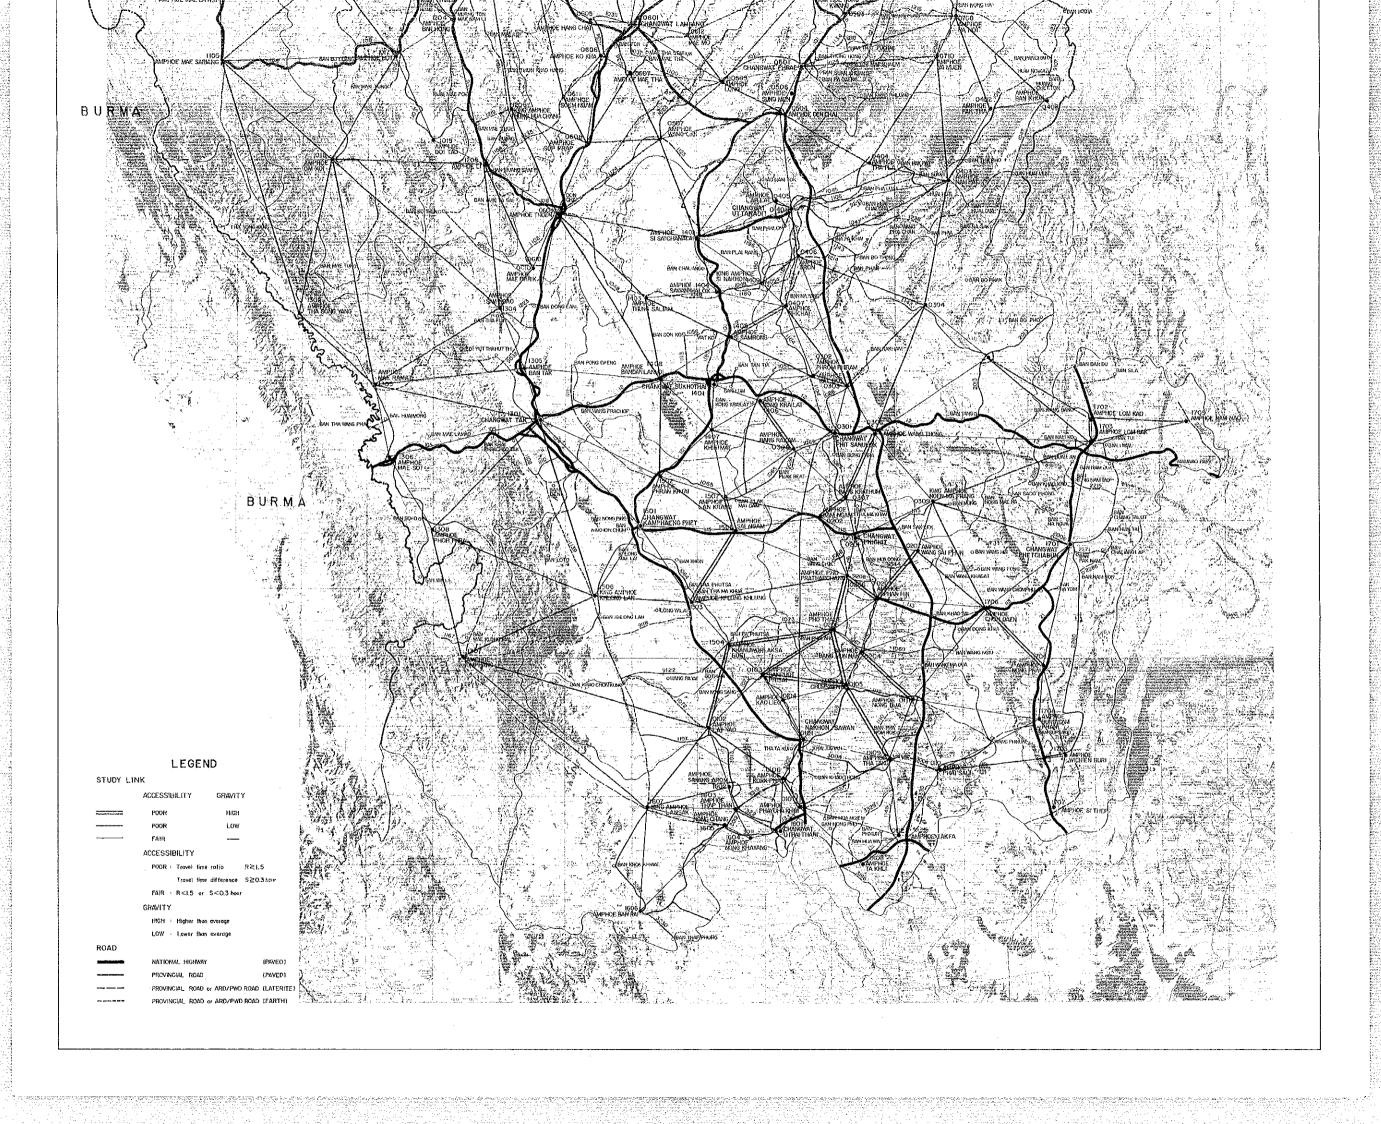

#### **VOLUME 3 DRAWINGS**

| SHEET NUMBER | CONTENTS OF DRAWINGS                                                          |
|--------------|-------------------------------------------------------------------------------|
| DWG-I        | AMPHOE (District) AND TAMBON (Sub-District) BOUNDARIES IN THE NORTHERN REGION |
| DWG-2        | CROP PRODUCTION IN THE NORTHERN REGION                                        |
| DWG-3        | ROAD NETWORKS IN THE NORTHERN REGION                                          |
| DWG-4        | ACCESSIBILITY STUDY: INTER-ADJACENT AMPHOE LINKAGE                            |
| DWG-5        | ACCESSIBILITY STUDY:<br>INTER-CHANGWAT LINKAGE                                |
| DWG-6        | ACCESSIBILITY STUDY: INTRA-CHANGWAT LINKAGE                                   |
| DWG-7        | ACCESSIBILITY STUDY: INTRA-MARKET ZONE LINKAGE                                |
| DWG-8        | POTENTIALS ALONG UNPAVED ROADS (I) - POPULATION -                             |
| DWG-9        | POTENTIALS ALONG UNPAVED ROADS (2) - LAND CAPABILITY -                        |
| DWG-10       | ROAD REQUIREMENT INDEX                                                        |
| DWG-11       | PROPOSED ROUTES                                                               |