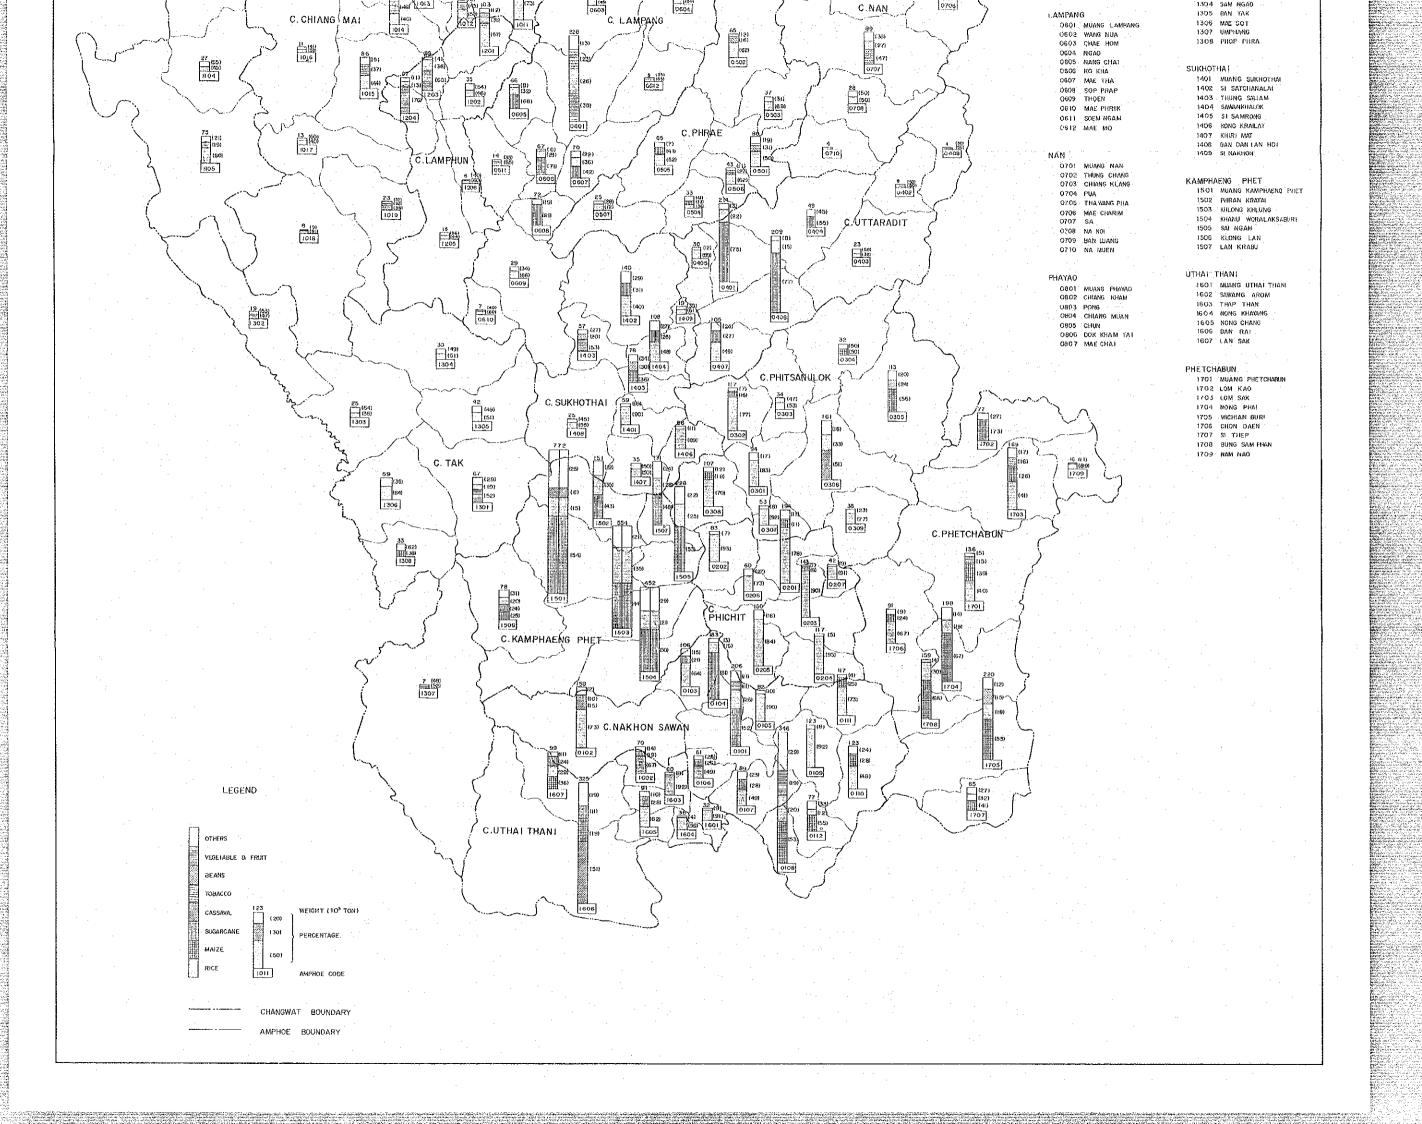

### TAMBON INDEX

ROAD DEVELOPMENT STUDY IN THE NORTHERN REGION

CROP PRODUCTION IN NORTHERN REGION (CROP YEAR 1978 - 1979)

0 10 20 30 40 50KM

#### CROP PRODUCTION IN NORTHERN REGION

(CROP YEAR 1978 - 1979)

100