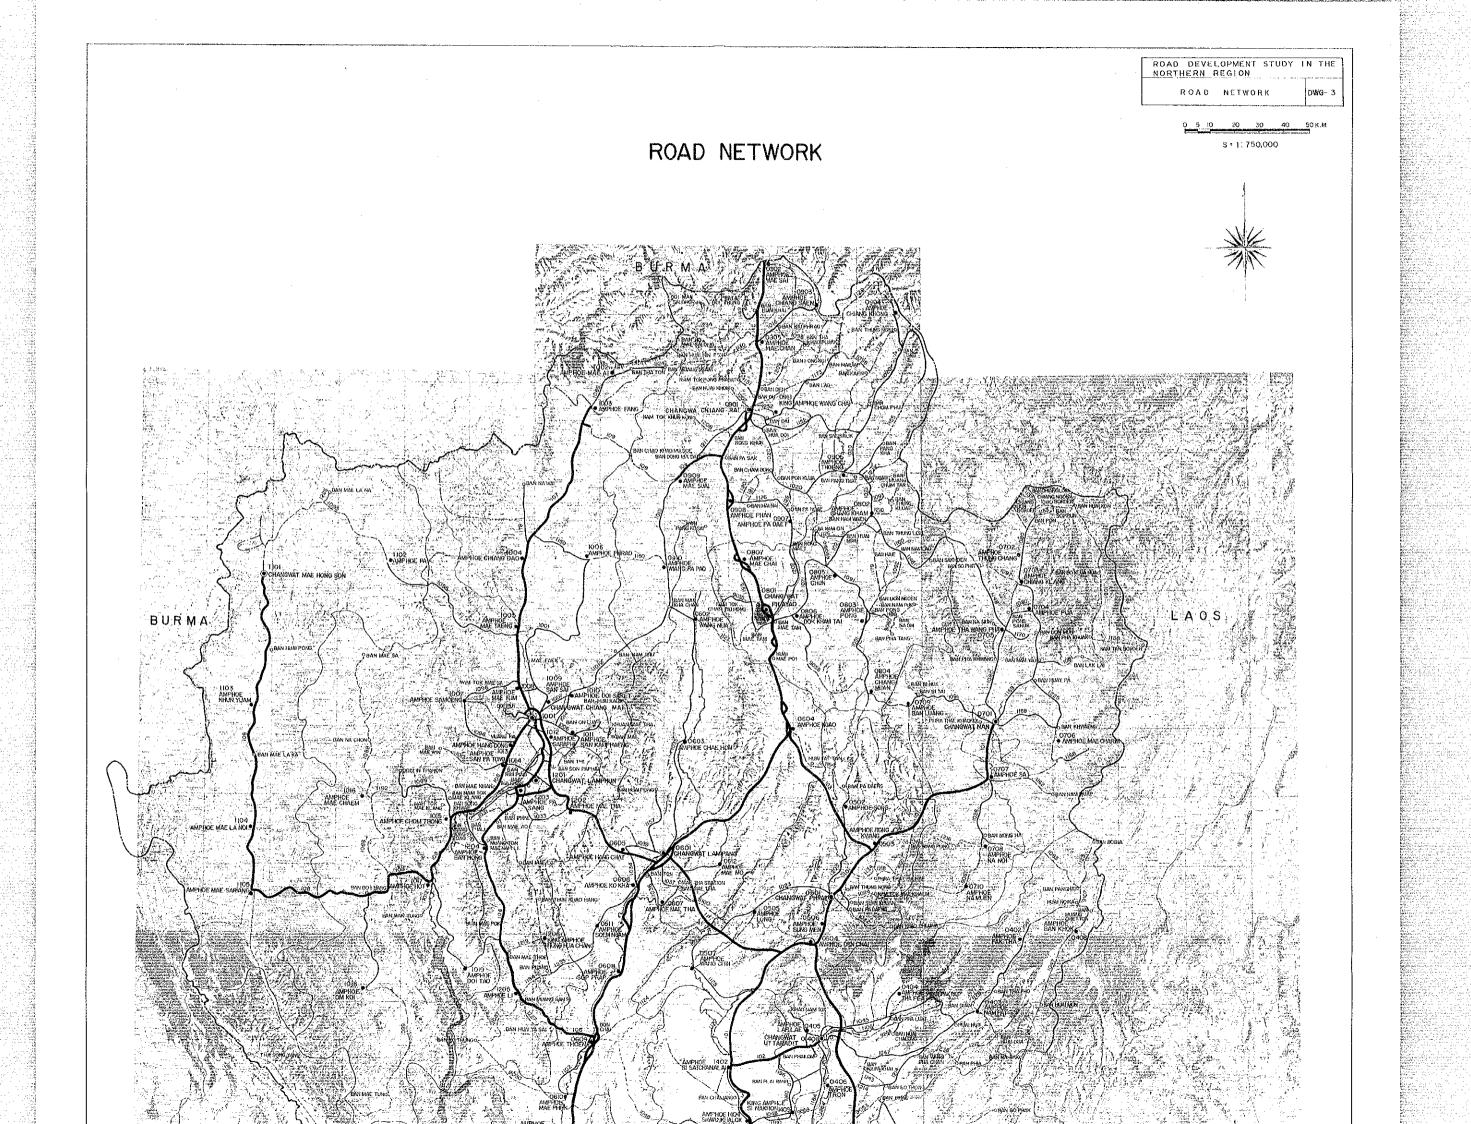

#### **VOLUME 3 DRAWINGS**

| SHEET NUMBER | CONTENTS OF DRAWINGS                                                          |
|--------------|-------------------------------------------------------------------------------|
| DWG-I        | AMPHOE (District) AND TAMBON (Sub-District) BOUNDARIES IN THE NORTHERN REGION |
| DWG-2        | CROP PRODUCTION IN THE NORTHERN REGION                                        |
| DWG-3        | ROAD NETWORKS IN THE NORTHERN REGION                                          |
| DWG-4        | ACCESSIBILITY STUDY: INTER-ADJACENT AMPHOE LINKAGE                            |
| DWG-5        | ACCESSIBILITY STUDY:<br>INTER-CHANGWAT LINKAGE                                |
| DWG-6        | ACCESSIBILITY STUDY: INTRA-CHANGWAT LINKAGE                                   |
| DWG-7        | ACCESSIBILITY STUDY: INTRA-MARKET ZONE LINKAGE                                |
| DWG-8        | POTENTIALS ALONG UNPAVED ROADS (I) - POPULATION -                             |
| DWG-9        | POTENTIALS ALONG UNPAVED ROADS (2) - LAND CAPABILITY -                        |
| DWG-10       | ROAD REQUIREMENT INDEX                                                        |
| DWG-11       | PROPOSED ROUTES                                                               |