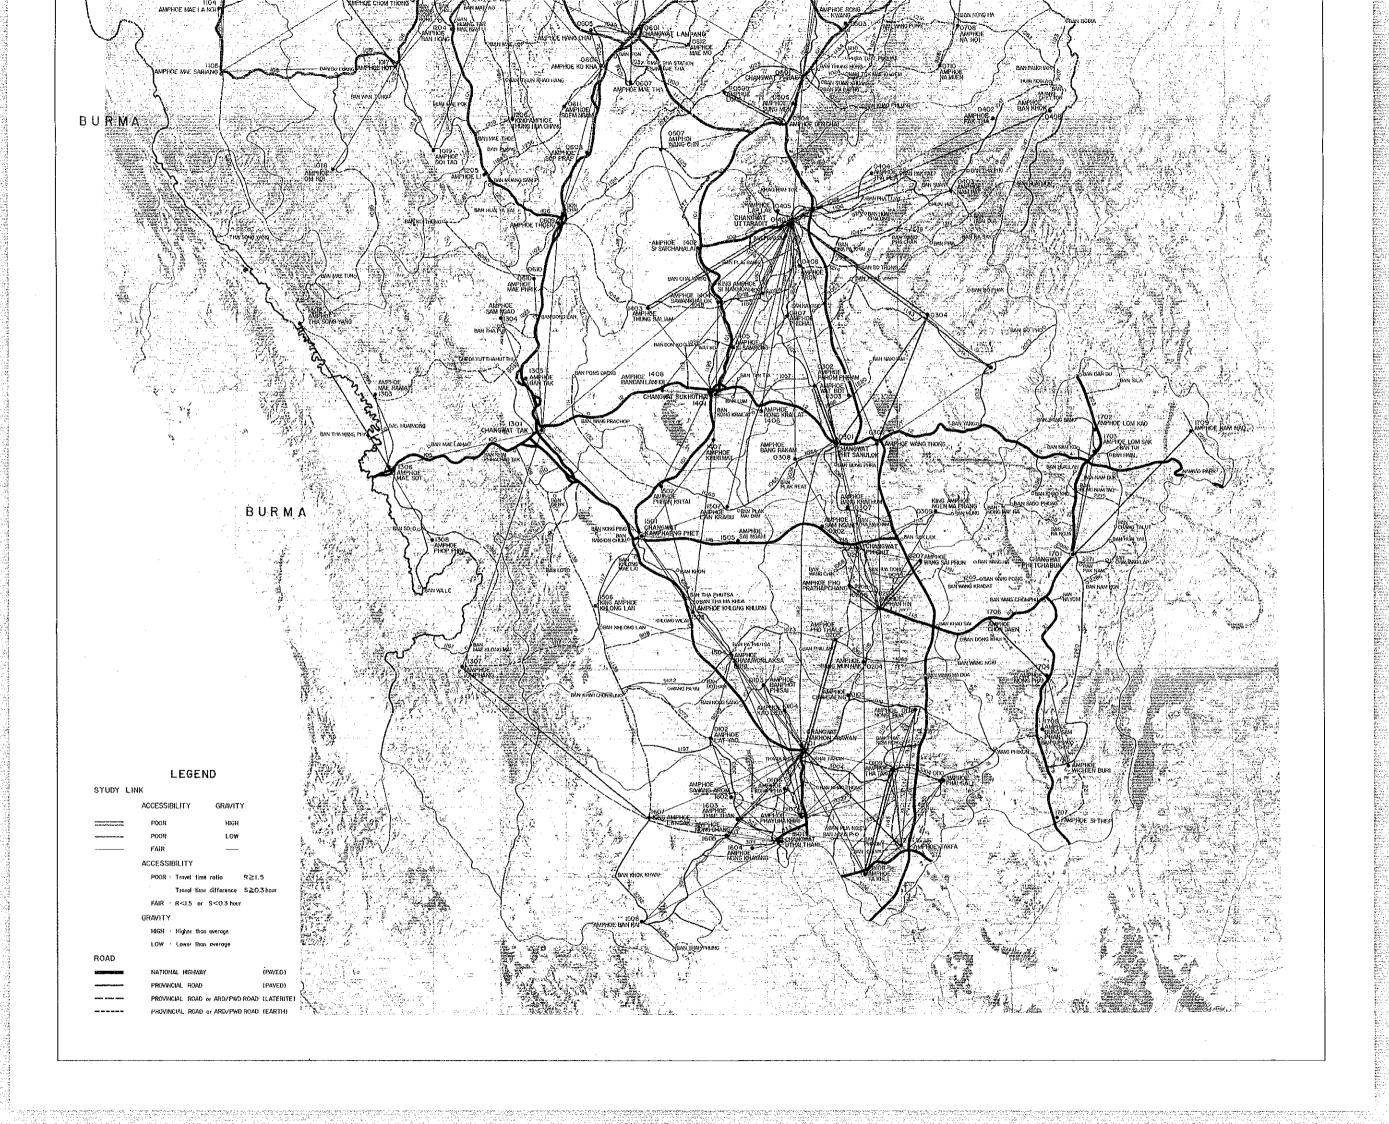

#### **VOLUME 3 DRAWINGS**

| SHEET NUMBER | CONTENTS OF DRAWINGS                                                          |
|--------------|-------------------------------------------------------------------------------|
| DWG-I        | AMPHOE (District) AND TAMBON (Sub-District) BOUNDARIES IN THE NORTHERN REGION |
| DWG-2        | CROP PRODUCTION IN THE NORTHERN REGION                                        |
| DWG-3        | ROAD NETWORKS IN THE NORTHERN REGION                                          |
| DWG-4        | ACCESSIBILITY STUDY: INTER-ADJACENT AMPHOE LINKAGE                            |
| DWG-5        | ACCESSIBILITY STUDY:<br>INTER-CHANGWAT LINKAGE                                |
| DWG-6        | ACCESSIBILITY STUDY: INTRA-CHANGWAT LINKAGE                                   |
| DWG-7        | ACCESSIBILITY STUDY: INTRA-MARKET ZONE LINKAGE                                |
| DWG-8        | POTENTIALS ALONG UNPAVED ROADS (I) - POPULATION -                             |
| DWG-9        | POTENTIALS ALONG UNPAVED ROADS (2) - LAND CAPABILITY -                        |
| DWG-10       | ROAD REQUIREMENT INDEX                                                        |
| DWG-11       | PROPOSED ROUTES                                                               |