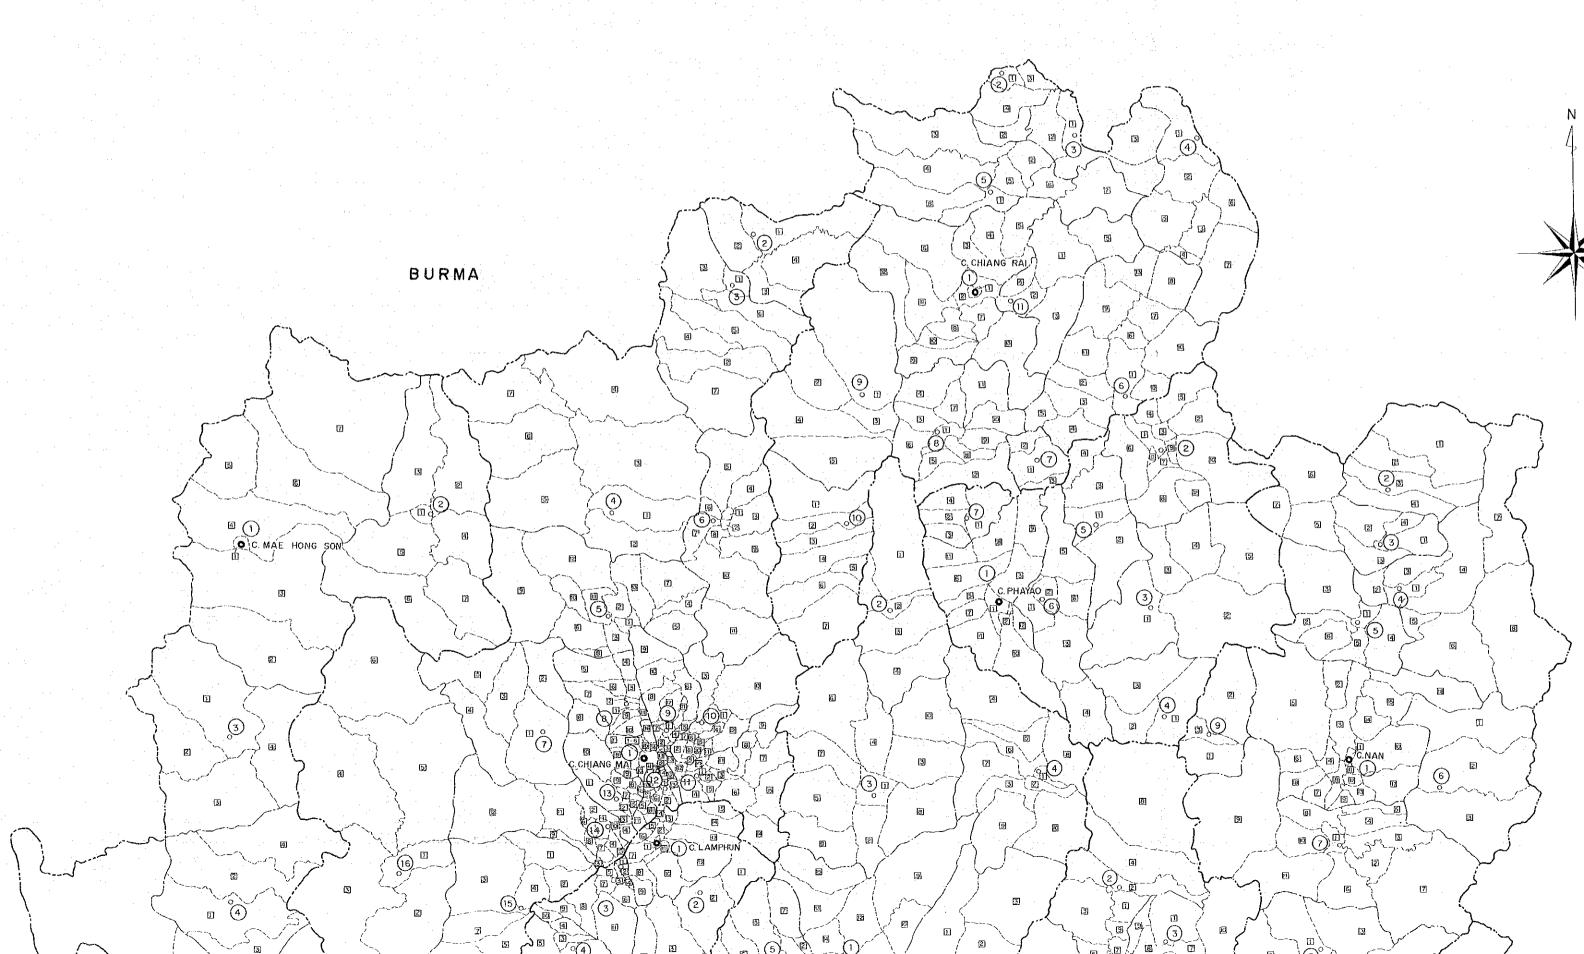

### TAMBON INDEX

ROAD DEVELOPMENT STUDY IN THE NORTHERN REGION

CROP PRODUCTION IN NORTHERN REGION (CROP YEAR 1978 - 1979)

0 10 20 30 40 50KM