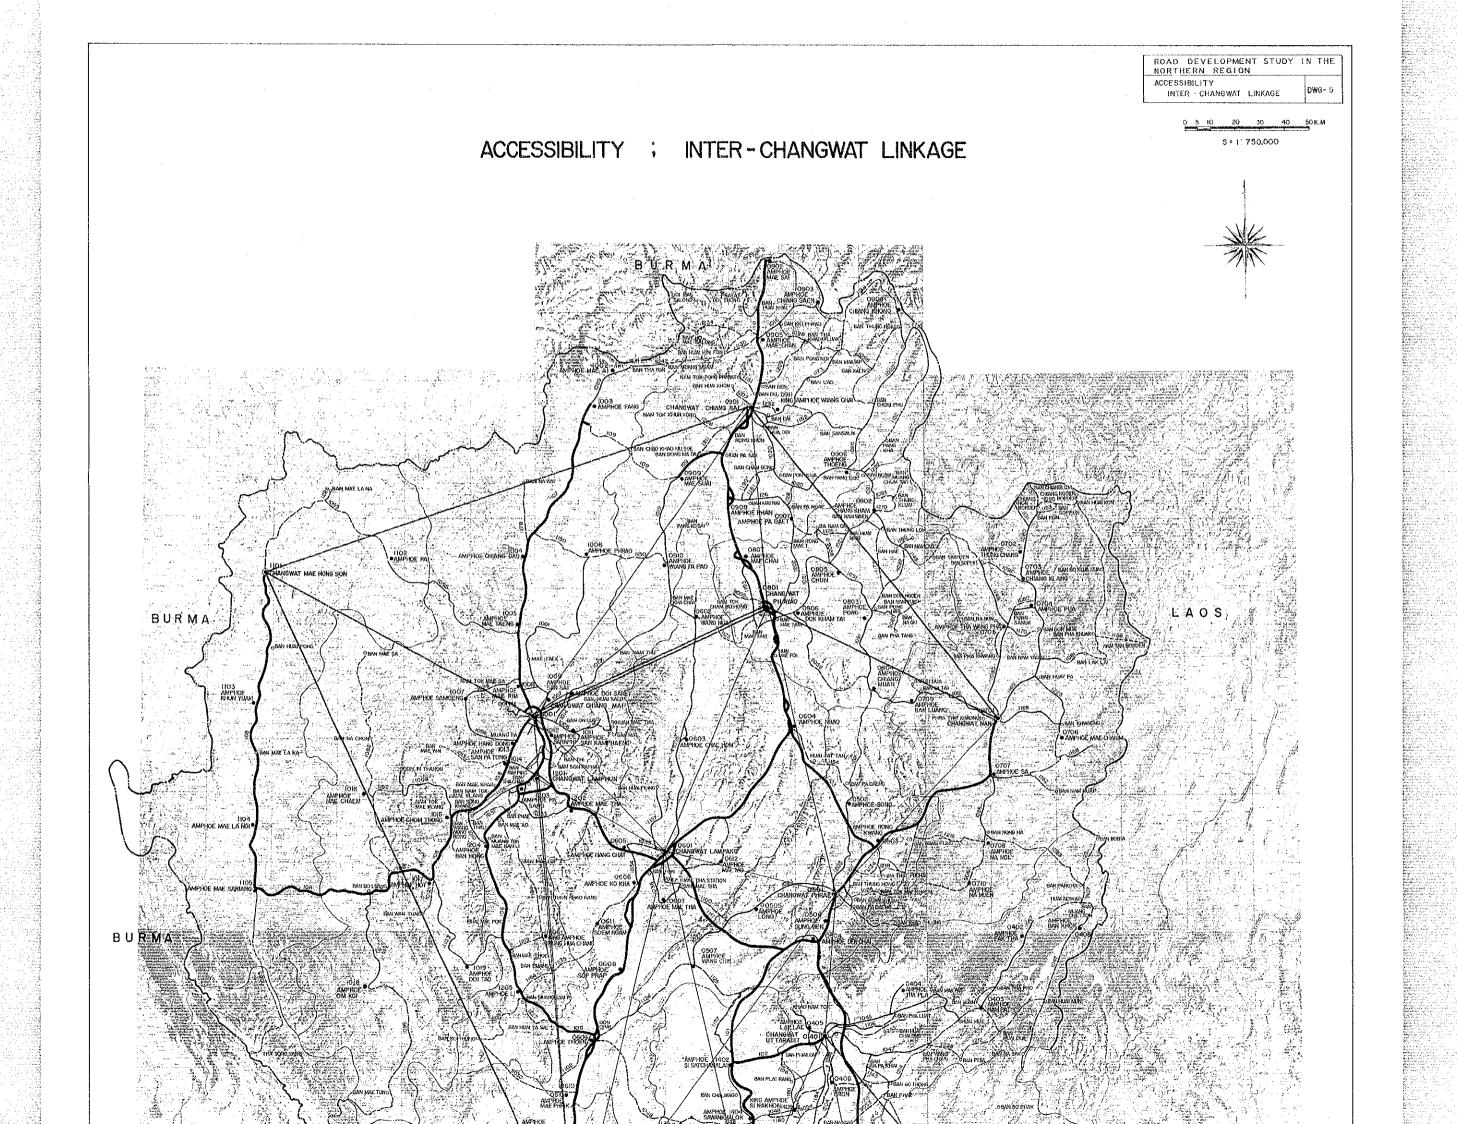

#### **VOLUME 3 DRAWINGS**

| SHEET NUMBER | CONTENTS OF DRAWINGS                                                          |
|--------------|-------------------------------------------------------------------------------|
| DWG-I        | AMPHOE (District) AND TAMBON (Sub-District) BOUNDARIES IN THE NORTHERN REGION |
| DWG-2        | CROP PRODUCTION IN THE NORTHERN REGION                                        |
| DWG-3        | ROAD NETWORKS IN THE NORTHERN REGION                                          |
| DWG-4        | ACCESSIBILITY STUDY: INTER-ADJACENT AMPHOE LINKAGE                            |
| DWG-5        | ACCESSIBILITY STUDY:<br>INTER-CHANGWAT LINKAGE                                |
| DWG-6        | ACCESSIBILITY STUDY: INTRA-CHANGWAT LINKAGE                                   |
| DWG-7        | ACCESSIBILITY STUDY: INTRA-MARKET ZONE LINKAGE                                |
| DWG-8        | POTENTIALS ALONG UNPAVED ROADS (I) - POPULATION -                             |
| DWG-9        | POTENTIALS ALONG UNPAVED ROADS (2) - LAND CAPABILITY -                        |
| DWG-10       | ROAD REQUIREMENT INDEX                                                        |
| DWG-11       | PROPOSED ROUTES                                                               |