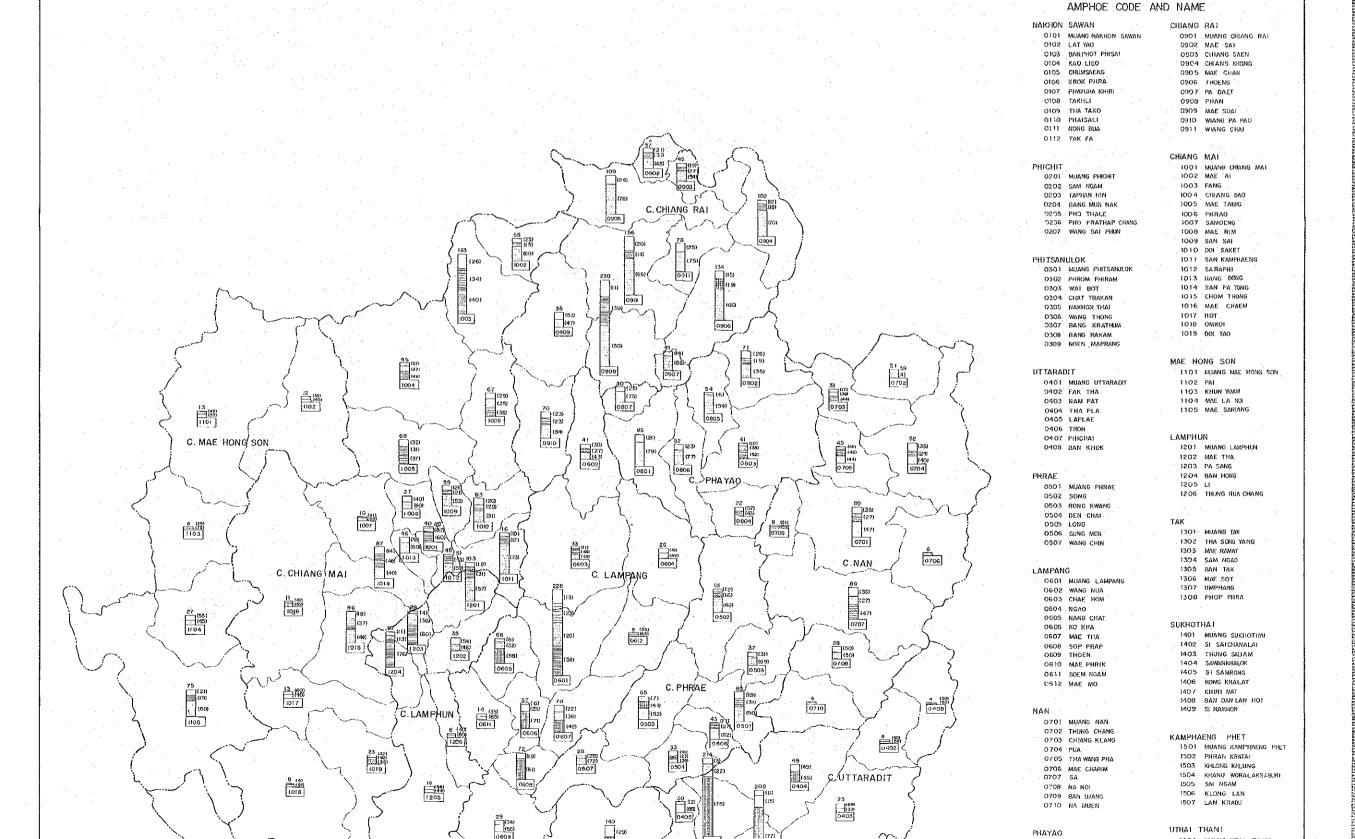

### TAMBON INDEX

ROAD DEVELOPMENT STUDY IN THE NORTHERN REGION

CROP PRODUCTION IN NORTHERN REGION (CROP YEAR 1978 - 1979)

0 10 20 30 40 50KM

#### CROP PRODUCTION IN NORTHERN REGION

(CROP YEAR 1978 - 1979)

100