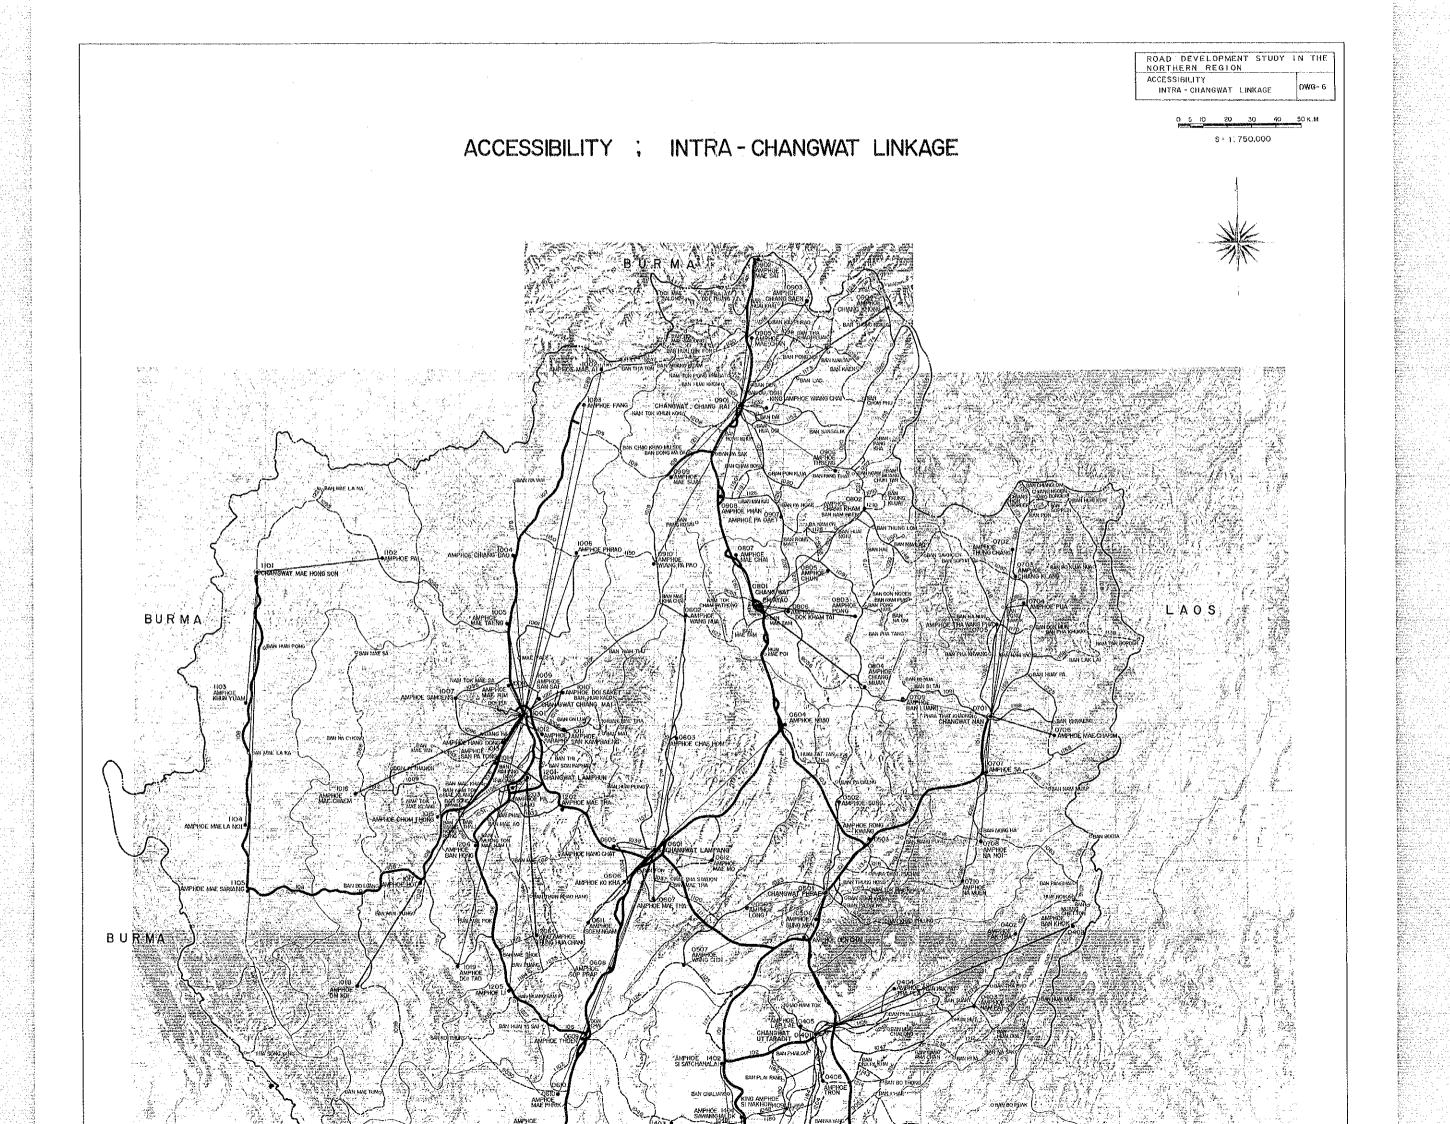

#### **VOLUME 3 DRAWINGS**

| SHEET NUMBER | CONTENTS OF DRAWINGS                                                          |
|--------------|-------------------------------------------------------------------------------|
| DWG-I        | AMPHOE (District) AND TAMBON (Sub-District) BOUNDARIES IN THE NORTHERN REGION |
| DWG-2        | CROP PRODUCTION IN THE NORTHERN REGION                                        |
| DWG-3        | ROAD NETWORKS IN THE NORTHERN REGION                                          |
| DWG-4        | ACCESSIBILITY STUDY: INTER-ADJACENT AMPHOE LINKAGE                            |
| DWG-5        | ACCESSIBILITY STUDY:<br>INTER-CHANGWAT LINKAGE                                |
| DWG-6        | ACCESSIBILITY STUDY: INTRA-CHANGWAT LINKAGE                                   |
| DWG-7        | ACCESSIBILITY STUDY: INTRA-MARKET ZONE LINKAGE                                |
| DWG-8        | POTENTIALS ALONG UNPAVED ROADS (I) - POPULATION -                             |
| DWG-9        | POTENTIALS ALONG UNPAVED ROADS (2) - LAND CAPABILITY -                        |
| DWG-10       | ROAD REQUIREMENT INDEX                                                        |
| DWG-11       | PROPOSED ROUTES                                                               |