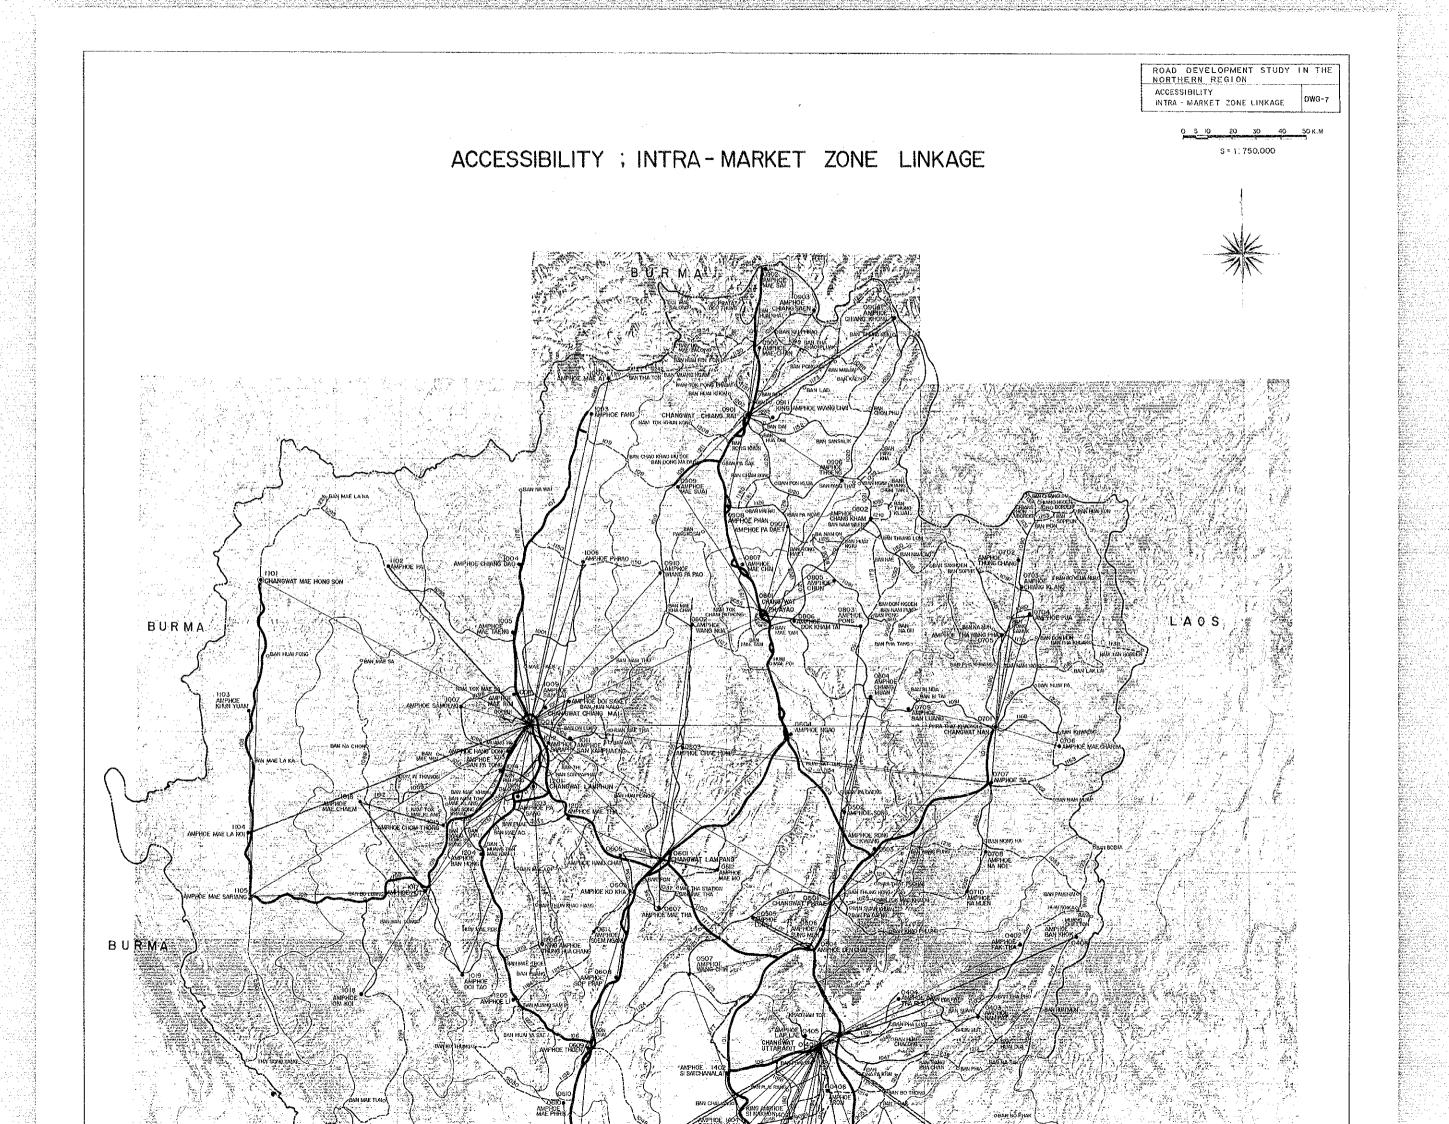

#### **VOLUME 3 DRAWINGS**

| SHEET NUMBER | CONTENTS OF DRAWINGS                                                          |
|--------------|-------------------------------------------------------------------------------|
| DWG-I        | AMPHOE (District) AND TAMBON (Sub-District) BOUNDARIES IN THE NORTHERN REGION |
| DWG-2        | CROP PRODUCTION IN THE NORTHERN REGION                                        |
| DWG-3        | ROAD NETWORKS IN THE NORTHERN REGION                                          |
| DWG-4        | ACCESSIBILITY STUDY: INTER-ADJACENT AMPHOE LINKAGE                            |
| DWG-5        | ACCESSIBILITY STUDY:<br>INTER-CHANGWAT LINKAGE                                |
| DWG-6        | ACCESSIBILITY STUDY: INTRA-CHANGWAT LINKAGE                                   |
| DWG-7        | ACCESSIBILITY STUDY: INTRA-MARKET ZONE LINKAGE                                |
| DWG-8        | POTENTIALS ALONG UNPAVED ROADS (I) - POPULATION -                             |
| DWG-9        | POTENTIALS ALONG UNPAVED ROADS (2) - LAND CAPABILITY -                        |
| DWG-10       | ROAD REQUIREMENT INDEX                                                        |
| DWG-11       | PROPOSED ROUTES                                                               |