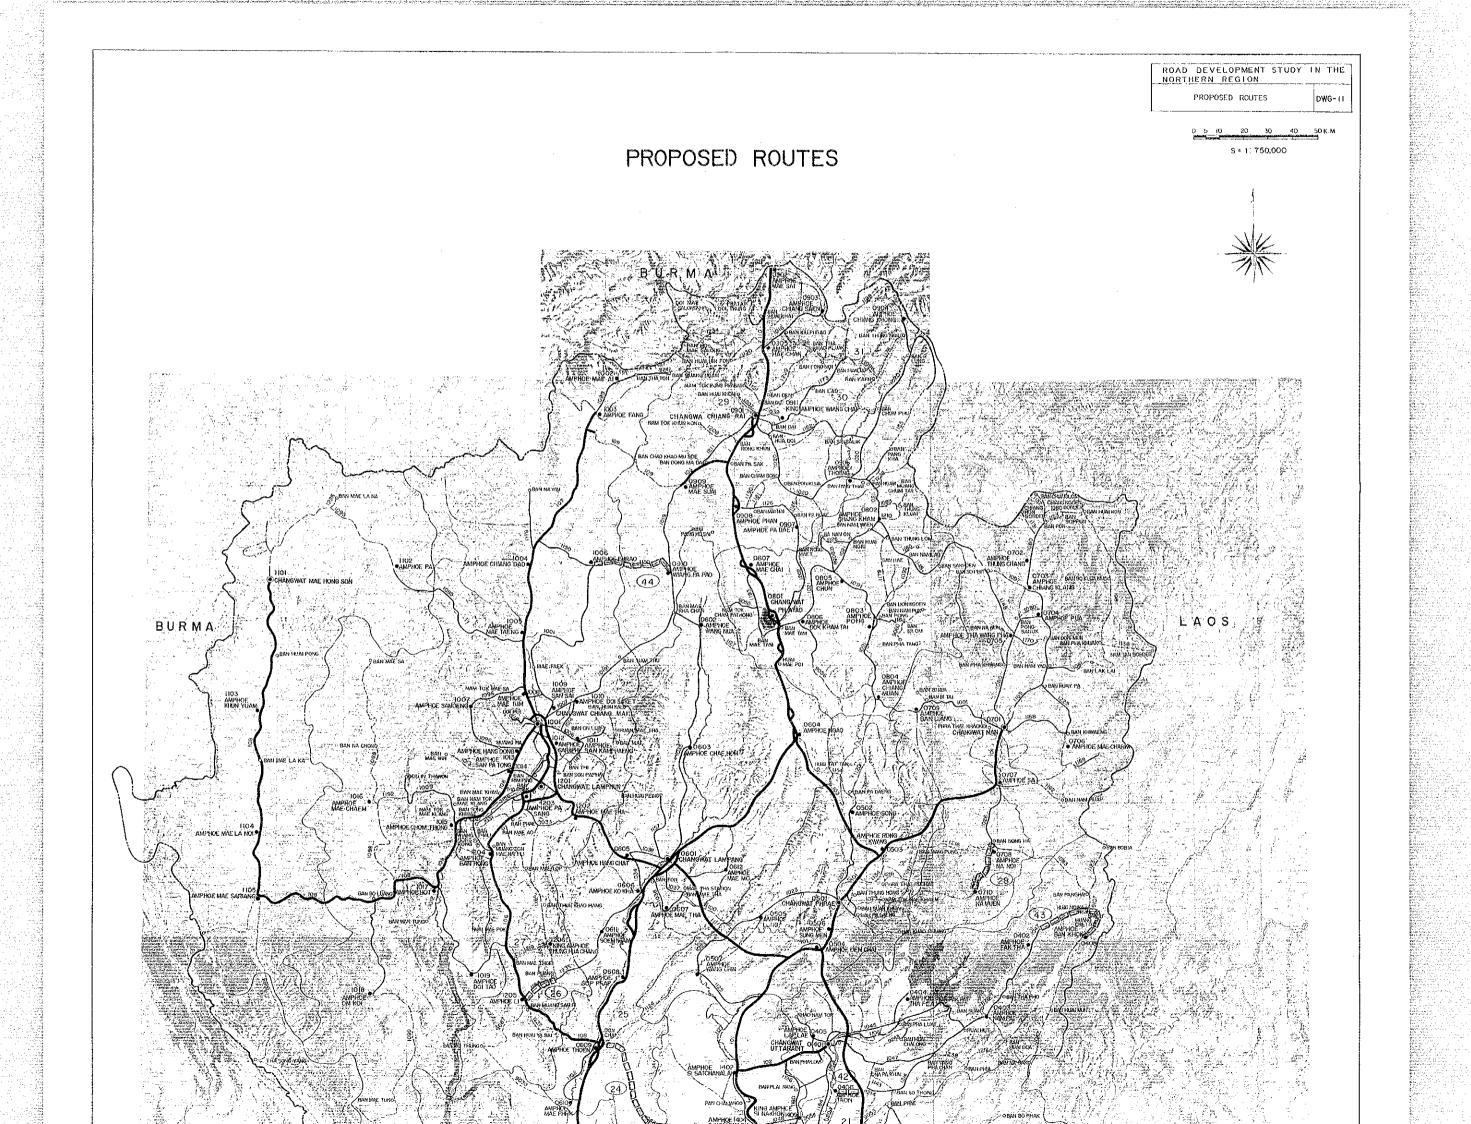

#### **VOLUME 3 DRAWINGS**

| SHEET NUMBER | CONTENTS OF DRAWINGS                                                          |
|--------------|-------------------------------------------------------------------------------|
| DWG-I        | AMPHOE (District) AND TAMBON (Sub-District) BOUNDARIES IN THE NORTHERN REGION |
| DWG-2        | CROP PRODUCTION IN THE NORTHERN REGION                                        |
| DWG-3        | ROAD NETWORKS IN THE NORTHERN REGION                                          |
| DWG-4        | ACCESSIBILITY STUDY: INTER-ADJACENT AMPHOE LINKAGE                            |
| DWG-5        | ACCESSIBILITY STUDY:<br>INTER-CHANGWAT LINKAGE                                |
| DWG-6        | ACCESSIBILITY STUDY: INTRA-CHANGWAT LINKAGE                                   |
| DWG-7        | ACCESSIBILITY STUDY: INTRA-MARKET ZONE LINKAGE                                |
| DWG-8        | POTENTIALS ALONG UNPAVED ROADS (I) - POPULATION -                             |
| DWG-9        | POTENTIALS ALONG UNPAVED ROADS (2) - LAND CAPABILITY -                        |
| DWG-10       | ROAD REQUIREMENT INDEX                                                        |
| DWG-11       | PROPOSED ROUTES                                                               |