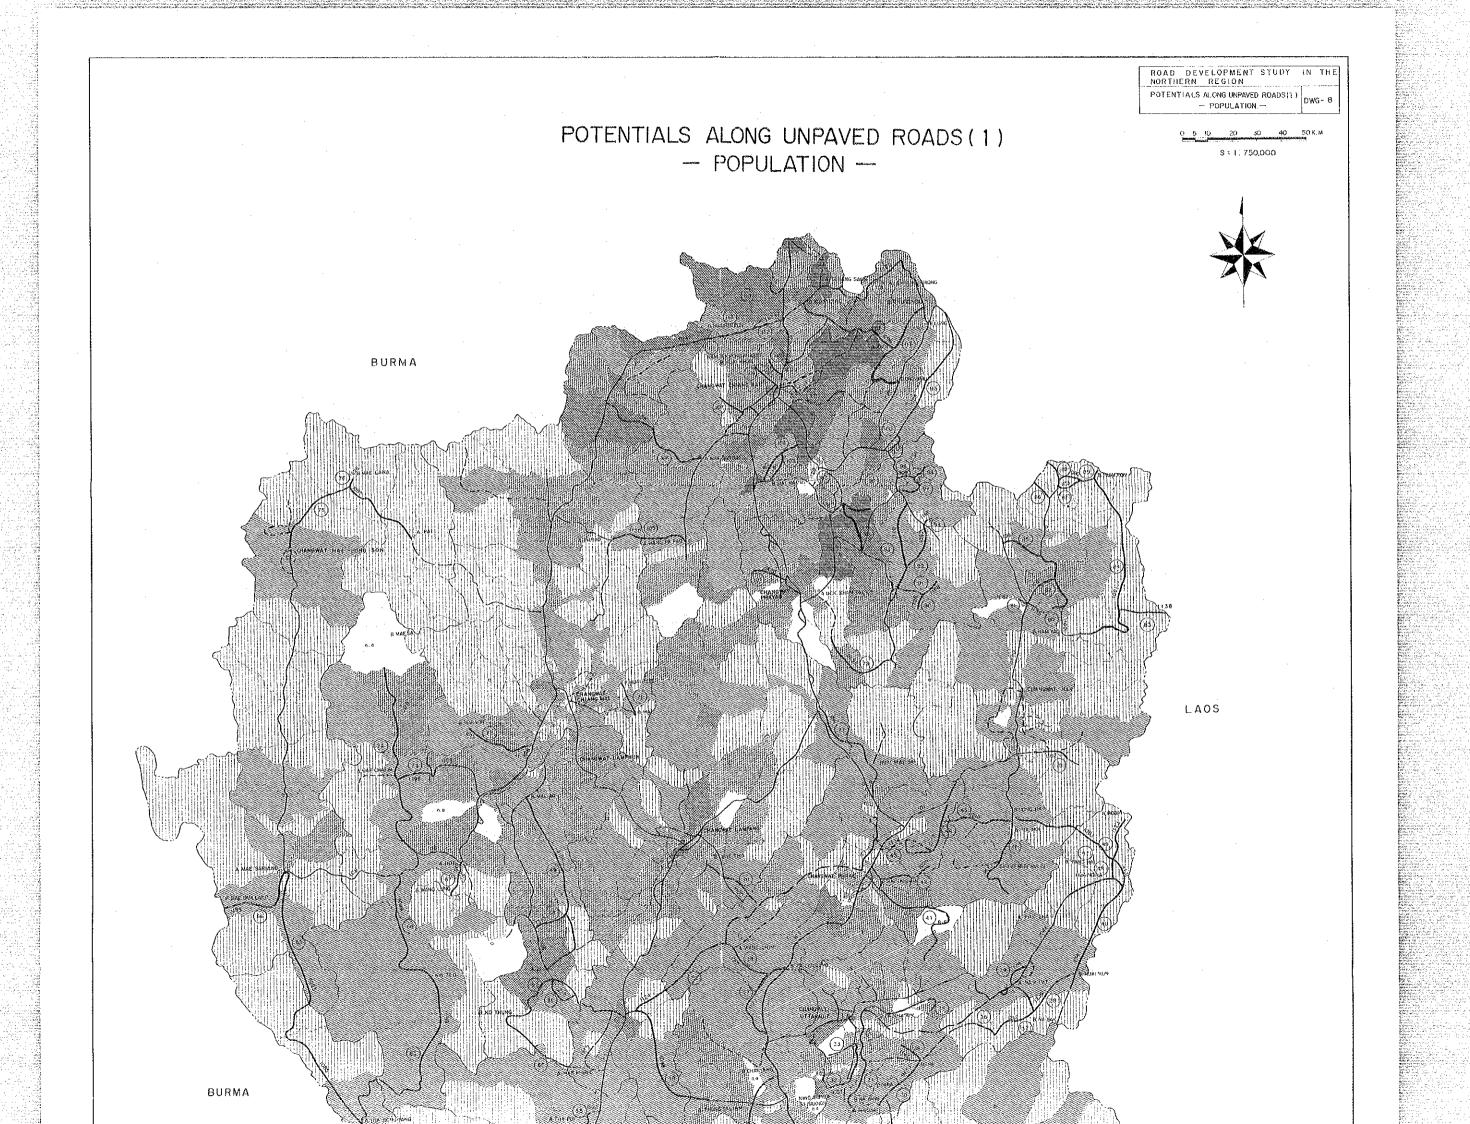

#### **VOLUME 3 DRAWINGS**

| SHEET NUMBER | CONTENTS OF DRAWINGS                                                          |
|--------------|-------------------------------------------------------------------------------|
| DWG-I        | AMPHOE (District) AND TAMBON (Sub-District) BOUNDARIES IN THE NORTHERN REGION |
| DWG-2        | CROP PRODUCTION IN THE NORTHERN REGION                                        |
| DWG-3        | ROAD NETWORKS IN THE NORTHERN REGION                                          |
| DWG-4        | ACCESSIBILITY STUDY: INTER-ADJACENT AMPHOE LINKAGE                            |
| DWG-5        | ACCESSIBILITY STUDY:<br>INTER-CHANGWAT LINKAGE                                |
| DWG-6        | ACCESSIBILITY STUDY: INTRA-CHANGWAT LINKAGE                                   |
| DWG-7        | ACCESSIBILITY STUDY: INTRA-MARKET ZONE LINKAGE                                |
| DWG-8        | POTENTIALS ALONG UNPAVED ROADS (I) - POPULATION -                             |
| DWG-9        | POTENTIALS ALONG UNPAVED ROADS (2) - LAND CAPABILITY -                        |
| DWG-10       | ROAD REQUIREMENT INDEX                                                        |
| DWG-11       | PROPOSED ROUTES                                                               |