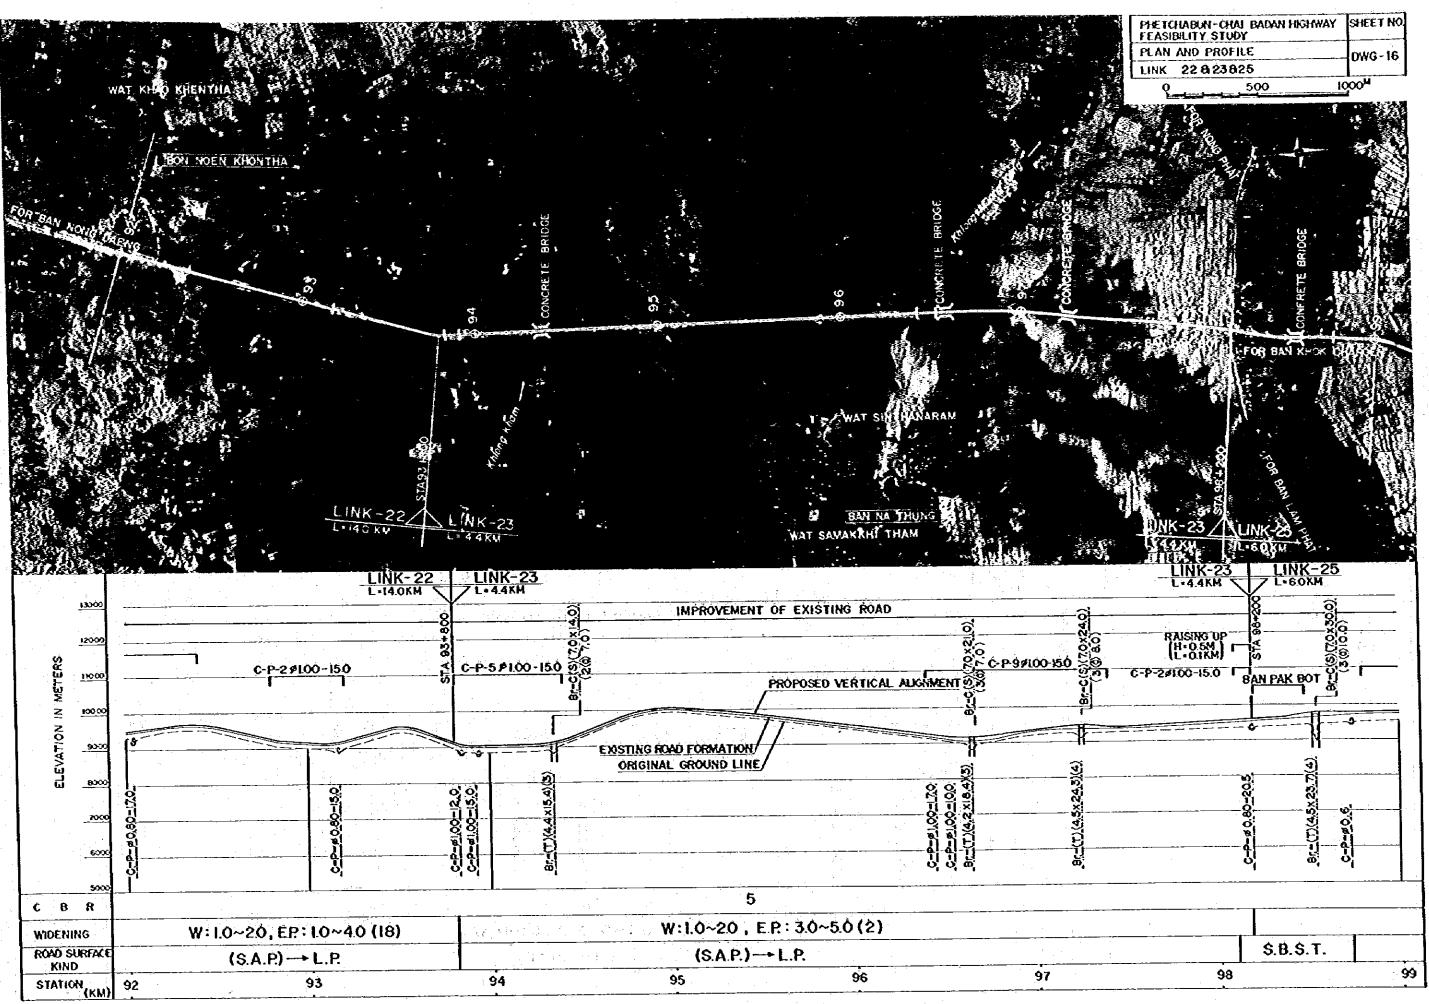

م وجود محد

1.00

ميرد والمعادي

. .

. . . . . .

|                                                                                                                                                                                                               | L=20.7 KM                                          | LIDSKM                       |                                       |
|---------------------------------------------------------------------------------------------------------------------------------------------------------------------------------------------------------------|----------------------------------------------------|------------------------------|---------------------------------------|
| <u>150.00</u>                                                                                                                                                                                                 | 8                                                  | IMPROVEMENT OF EXISTING ROAD |                                       |
| 14000                                                                                                                                                                                                         | +                                                  |                              |                                       |
|                                                                                                                                                                                                               | RAISING UP (H=0.5M L-16KM)                         | BAN SAP BON                  |                                       |
| ດ<br>ເມື່ອງ<br>ເມື່ອງ<br>ເມື່ອງ<br>ເມື່ອງ<br>ເມື່ອງ<br>ເມື່ອງ<br>ເມື່ອງ<br>ເມື່ອງ<br>ເມື່ອງ<br>ເມື່ອງ<br>ເມື່ອງ<br>ເມື່ອງ<br>ເມື່ອງ<br>ເມື່ອງ<br>ເປັນ<br>ເປັນ<br>ເປັນ<br>ເປັນ<br>ເປັນ<br>ເປັນ<br>ເປັນ<br>ເປັນ |                                                    |                              | <u>Š</u>                              |
| Σ                                                                                                                                                                                                             |                                                    |                              |                                       |
| Z <u>12900</u>                                                                                                                                                                                                |                                                    |                              |                                       |
| 2<br>Q                                                                                                                                                                                                        |                                                    |                              |                                       |
| 20<br>0<br>20<br>20<br>20<br>20<br>20<br>20<br>20<br>20<br>20<br>20<br>20<br>20                                                                                                                               |                                                    |                              |                                       |
| ີ<br>ພິ<br>ພິ <u>ກ</u> ແນນ                                                                                                                                                                                    |                                                    |                              |                                       |
|                                                                                                                                                                                                               |                                                    |                              |                                       |
| 50:00                                                                                                                                                                                                         |                                                    | <u> </u>                     | 81                                    |
|                                                                                                                                                                                                               |                                                    |                              |                                       |
| _6000                                                                                                                                                                                                         |                                                    |                              |                                       |
|                                                                                                                                                                                                               |                                                    |                              | <b>a</b> ,                            |
| Ć 8 R                                                                                                                                                                                                         | 5                                                  |                              |                                       |
|                                                                                                                                                                                                               | W.A. TA ED. IA. 300                                |                              | :Ó~IÓ                                 |
|                                                                                                                                                                                                               |                                                    |                              | · · · · · · · · · · · · · · · · · · · |
| KIND                                                                                                                                                                                                          | (J.M.I.) V.D.V.I.                                  | (S.A.P.                      |                                       |
| STATION                                                                                                                                                                                                       | 73 74                                              | 75 76                        | 77 78                                 |
| C 8 R<br>WIDENING<br>ROND SURFACE                                                                                                                                                                             | W: 0~3.0 , E.P.: 1.0~ 3.0(8<br>(\$A.P.)→\$.B.\$.T. | (S.A.P.                      | :0~l.0<br>)-→S.B.S.T.<br>77           |