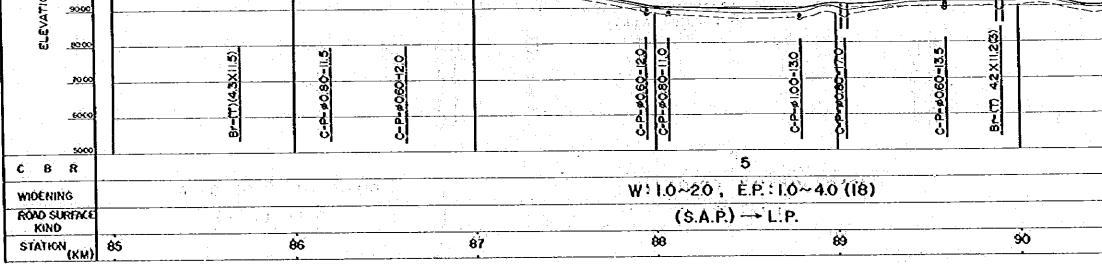

n on server and the last state of the server server state state server server state and the server of the

|        |               |                                       |                                       |          | n in Status<br>National Status<br>National Status | LINK-11<br>1-23.3KM                   | LIN<br>ZL·2 | <u>К÷16</u><br>207км                  |           |            |                 | in 1996 (1997) - Alexandri Andrea, and an anna an 1997<br>Anna anna anna anna anna anna anna anna |                                       |
|--------|---------------|---------------------------------------|---------------------------------------|----------|---------------------------------------------------|---------------------------------------|-------------|---------------------------------------|-----------|------------|-----------------|---------------------------------------------------------------------------------------------------|---------------------------------------|
|        | <u>xc oo</u>  |                                       |                                       |          | N                                                 | EW ROAD                               | TCONST      | RUCTION                               | (L+37KM)  |            | <br>            | IMP                                                                                               | ROVEMENT OF                           |
|        | 90.00         |                                       | r —                                   |          |                                                   | (BYPASS                               |             | IAN BURI)                             |           |            | <br>            | RAISING UP (H=Q                                                                                   | M L-1.8KM)                            |
| RS     | 1             | : •                                   |                                       | C-P-15   | <b>\$100-15</b>                                   | 5<br>5                                |             |                                       | C-P-22 #  | 100-15.0   | 1               | C-P-109100-18                                                                                     |                                       |
| METERS | 8000          | - <b>- - - - - - - - - -</b>          | · · · · ·                             |          | 7100 10.                                          |                                       |             |                                       |           |            | I               |                                                                                                   | PROPOSED VE                           |
| N.     | 1000          | ·                                     |                                       |          |                                                   |                                       | <u>L</u>    |                                       |           |            | <br>            | <u>+</u>                                                                                          | <del>1</del>                          |
| VATION | <u>. erro</u> |                                       |                                       |          |                                                   |                                       |             |                                       |           |            | <br>            | EXISTING ROAD FORMATION                                                                           | ¥                                     |
| 7313   | _5000         |                                       |                                       |          |                                                   | TERSEC                                | INTERSECT   |                                       | :<br>:    |            | <br>· ·         | ORIGINAL GROUND LINE                                                                              | · · · · · · · · · · · · · · · · · · · |
| -      | +>500         |                                       |                                       | :<br>    |                                                   | L.                                    | N.          | · · · · · · · · · · · · · · · · · · · |           |            | <br>            | 2<br>2<br>2                                                                                       |                                       |
|        |               |                                       |                                       |          |                                                   |                                       |             |                                       |           |            |                 | 00                                                                                                | ·                                     |
|        | _3000         |                                       | · · · · · · · · · · · · · · · · · · · |          |                                                   |                                       |             |                                       |           |            | n h<br>Geografi | 4<br>건                                                                                            |                                       |
| C 8    | 2000<br>R     |                                       |                                       | <u> </u> |                                                   | · · · · · · · · · · · · · · · · · · · |             | <u> </u>                              | · · · · · | -          |                 |                                                                                                   | ŧ                                     |
| WIDEN  | <u> </u>      | · · · · · · · · · · · · · · · · · · · |                                       |          |                                                   |                                       |             |                                       |           |            | <br>            | an an taon 1990.<br>An an taon 1990                                                               | ₩:0~30, E                             |
| 1      | SURFACE       |                                       |                                       |          |                                                   | S                                     | 8.\$.T      |                                       |           |            |                 |                                                                                                   | (S.A.P.)                              |
| STATI  | ION (KM)      | 52                                    |                                       |          | 53                                                |                                       |             | 4                                     |           | <b>6</b> 5 |                 | 56                                                                                                | 57                                    |