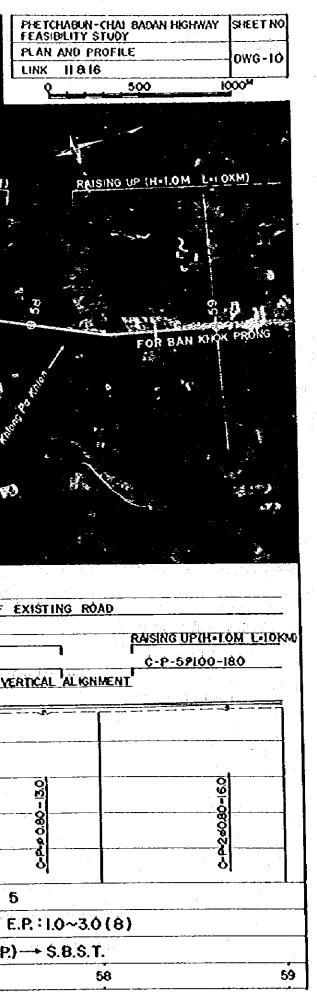

.

and states and

2 • 1. <u>2</u> •

网络马马马马

 $\leq 1 \leq 2\pi$ 

| PHETCHABUN-C                           | HÁI BADAN HIGHNAY                     | SHEET NO.        |
|----------------------------------------|---------------------------------------|------------------|
| FEASIBILITY ST                         |                                       |                  |
| LINK 16                                |                                       | -0WG-12          |
|                                        | 500                                   | 1000             |
|                                        |                                       |                  |
|                                        |                                       | ASTERNAS         |
| S. 4. 7                                |                                       |                  |
| Selec Vel                              |                                       |                  |
|                                        |                                       |                  |
|                                        | 20.1                                  |                  |
|                                        |                                       |                  |
|                                        |                                       |                  |
|                                        | <b>WARAK</b> &                        | ON               |
| <b>E</b> NS IN 184                     |                                       |                  |
|                                        |                                       | 1. 2             |
|                                        | and the second                        | ຂີ່ພູ່ 1         |
|                                        |                                       |                  |
|                                        | AV. 2                                 | ν<br>ζ           |
|                                        |                                       | Ō                |
| 19                                     |                                       | hall the second  |
|                                        |                                       |                  |
|                                        | · · · · · · · · · · · · · · · · · · · |                  |
|                                        |                                       |                  |
|                                        |                                       |                  |
| Salas Sa                               |                                       |                  |
|                                        | 10                                    |                  |
|                                        | -c                                    |                  |
|                                        |                                       |                  |
|                                        |                                       |                  |
|                                        |                                       |                  |
|                                        | 2                                     |                  |
|                                        |                                       |                  |
|                                        | 2                                     |                  |
| ICAL ALIGNMEN                          |                                       |                  |
| FORMATION                              |                                       | Br-C(\$)(70X 40) |
| FORMATION                              |                                       | Br-C(S)(70X 140) |
| FORMATION                              |                                       |                  |
| ICAL ALIGNMENT<br>FORMATION<br>TO LINE |                                       | Br-C(S)(70X 140) |
| FORMATION                              |                                       | Br-C(S)(70X 140) |
| FORMATION                              |                                       | Br-C(S)(70X 140) |
| FORMATION                              |                                       | Br-C(S)(70X 140) |