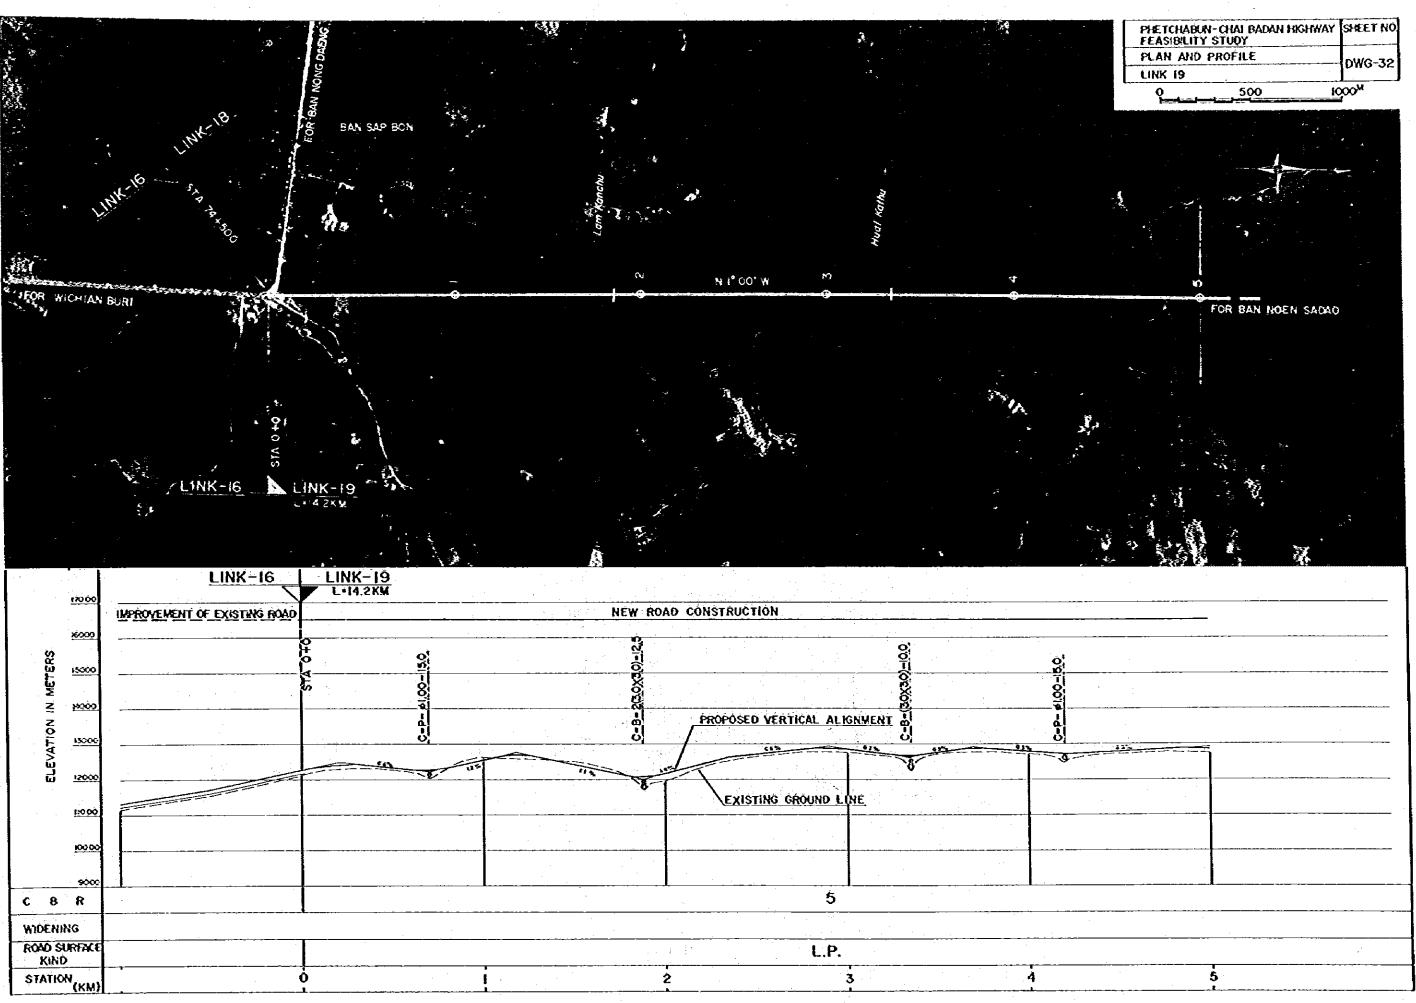

م وجود محد

1.00

ميرد والمعادي

. .

. . . . . .

|                                                                                                                                                                                                               | L=20.7 KM                                          | LIDSKM                       |                                       |
|---------------------------------------------------------------------------------------------------------------------------------------------------------------------------------------------------------------|----------------------------------------------------|------------------------------|---------------------------------------|
| <u>150.00</u>                                                                                                                                                                                                 | 8                                                  | IMPROVEMENT OF EXISTING ROAD |                                       |
| 14000                                                                                                                                                                                                         | +                                                  |                              |                                       |
|                                                                                                                                                                                                               | RAISING UP (H=0.5M L-16KM)                         | BAN SAP BON                  |                                       |
| ດ<br>ເມື່ອງ<br>ເມື່ອງ<br>ເມື່ອງ<br>ເມື່ອງ<br>ເມື່ອງ<br>ເມື່ອງ<br>ເມື່ອງ<br>ເມື່ອງ<br>ເມື່ອງ<br>ເມື່ອງ<br>ເມື່ອງ<br>ເມື່ອງ<br>ເມື່ອງ<br>ເມື່ອງ<br>ເປັນ<br>ເປັນ<br>ເປັນ<br>ເປັນ<br>ເປັນ<br>ເປັນ<br>ເປັນ<br>ເປັນ |                                                    |                              | <u>Š</u>                              |
| Σ                                                                                                                                                                                                             |                                                    |                              |                                       |
| Z <u>12900</u>                                                                                                                                                                                                |                                                    |                              |                                       |
| 2<br>Q                                                                                                                                                                                                        |                                                    |                              |                                       |
| 20<br>0<br>20<br>20<br>20<br>20<br>20<br>20<br>20<br>20<br>20<br>20<br>20<br>20                                                                                                                               |                                                    |                              |                                       |
| ີ<br>ພິ<br>ພິ <u>ກ</u> ແນນ                                                                                                                                                                                    |                                                    |                              |                                       |
|                                                                                                                                                                                                               |                                                    |                              |                                       |
| 50:00                                                                                                                                                                                                         |                                                    | <u> </u>                     | 81                                    |
|                                                                                                                                                                                                               |                                                    |                              |                                       |
| _6000                                                                                                                                                                                                         |                                                    |                              |                                       |
|                                                                                                                                                                                                               |                                                    |                              | <b>a</b> ,                            |
| Ć 8 R                                                                                                                                                                                                         | 5                                                  |                              |                                       |
|                                                                                                                                                                                                               | W.A. TA ED. IA. 300                                |                              | :Ó~IÓ                                 |
|                                                                                                                                                                                                               |                                                    |                              | · · · · · · · · · · · · · · · · · · · |
| KIND                                                                                                                                                                                                          | (J.M.I.) V.D.V.I.                                  | (S.A.P.                      |                                       |
| STATION                                                                                                                                                                                                       | 73 74                                              | 75 76                        | 77 78                                 |
| C 8 R<br>WIDENING<br>ROND SURFACE                                                                                                                                                                             | W: 0~3.0 , E.P.: 1.0~ 3.0(8<br>(\$A.P.)→\$.B.\$.T. | (S.A.P.                      | :0~l.0<br>)-→S.B.S.T.<br>77           |