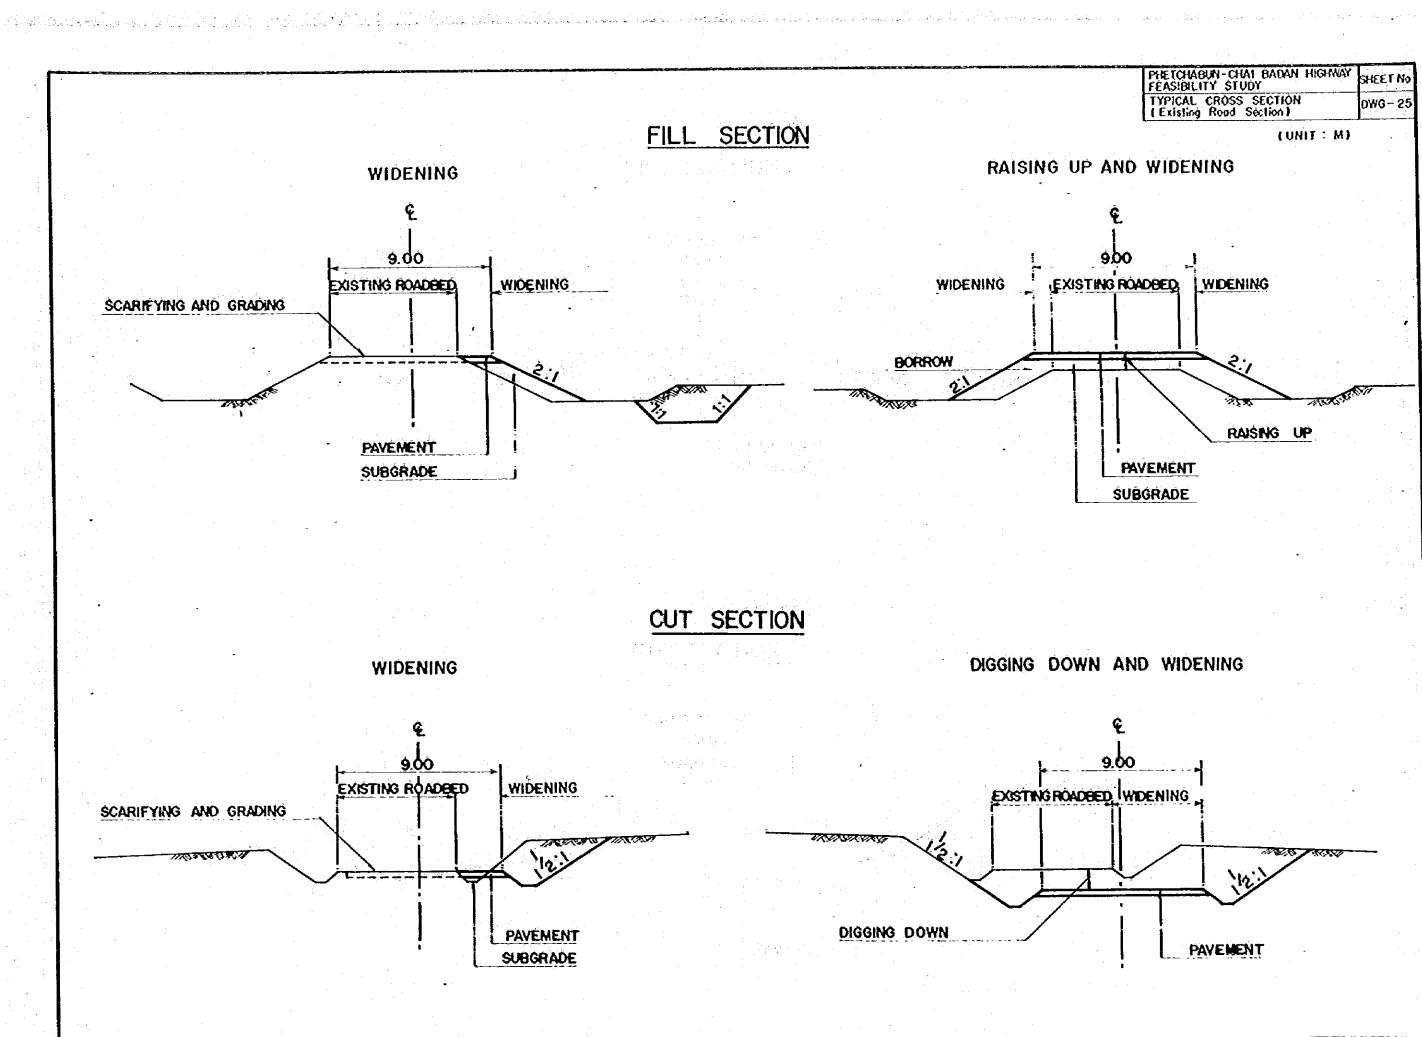

| 73 74                                              | 75 76                        | 77 78                                 |
| C 8 R<br>WIDENING<br>ROND SURFACE                                                                                                                                                                             | W: 0~3.0 , E.P.: 1.0~ 3.0(8<br>(\$A.P.)→\$.B.\$.T. | (S.A.P.                      | :0~l.0<br>)-→S.B.S.T.<br>77           |











一般的"小人""你说你们,我们们们的"这些"的"你们,你们就是你是我们的是你的,我就能够给你的你,我不知道你的,你不能是你的你?"

.

\_ \_\_\_\_





...

.

بيواريو يستهجن والمهاجين فينيو متها وتصريح فالحريرية فالمياف بالمار ومارا بسيحاري المريدان فيحتمون بالالتان الاراريان الاراريان

















·. \_

· -







| HETCHABUN-CHAI<br>EASIBILITY STUDY   | BADAN HIG | HWAY  | SHEET N       |
|--------------------------------------|-----------|-------|---------------|
| YPICAL CROSS SE<br>INew Rood Section | ĊTION     |       | DWG- 26       |
|                                      | (UNIT :   | : M ) |               |
| · .                                  |           |       | ۰.<br>۱.<br>۱ |
|                                      |           |       | . 2           |
|                                      |           |       | -             |
|                                      |           |       |               |
|                                      |           |       | -             |
|                                      | н.<br>Н   |       | :             |
|