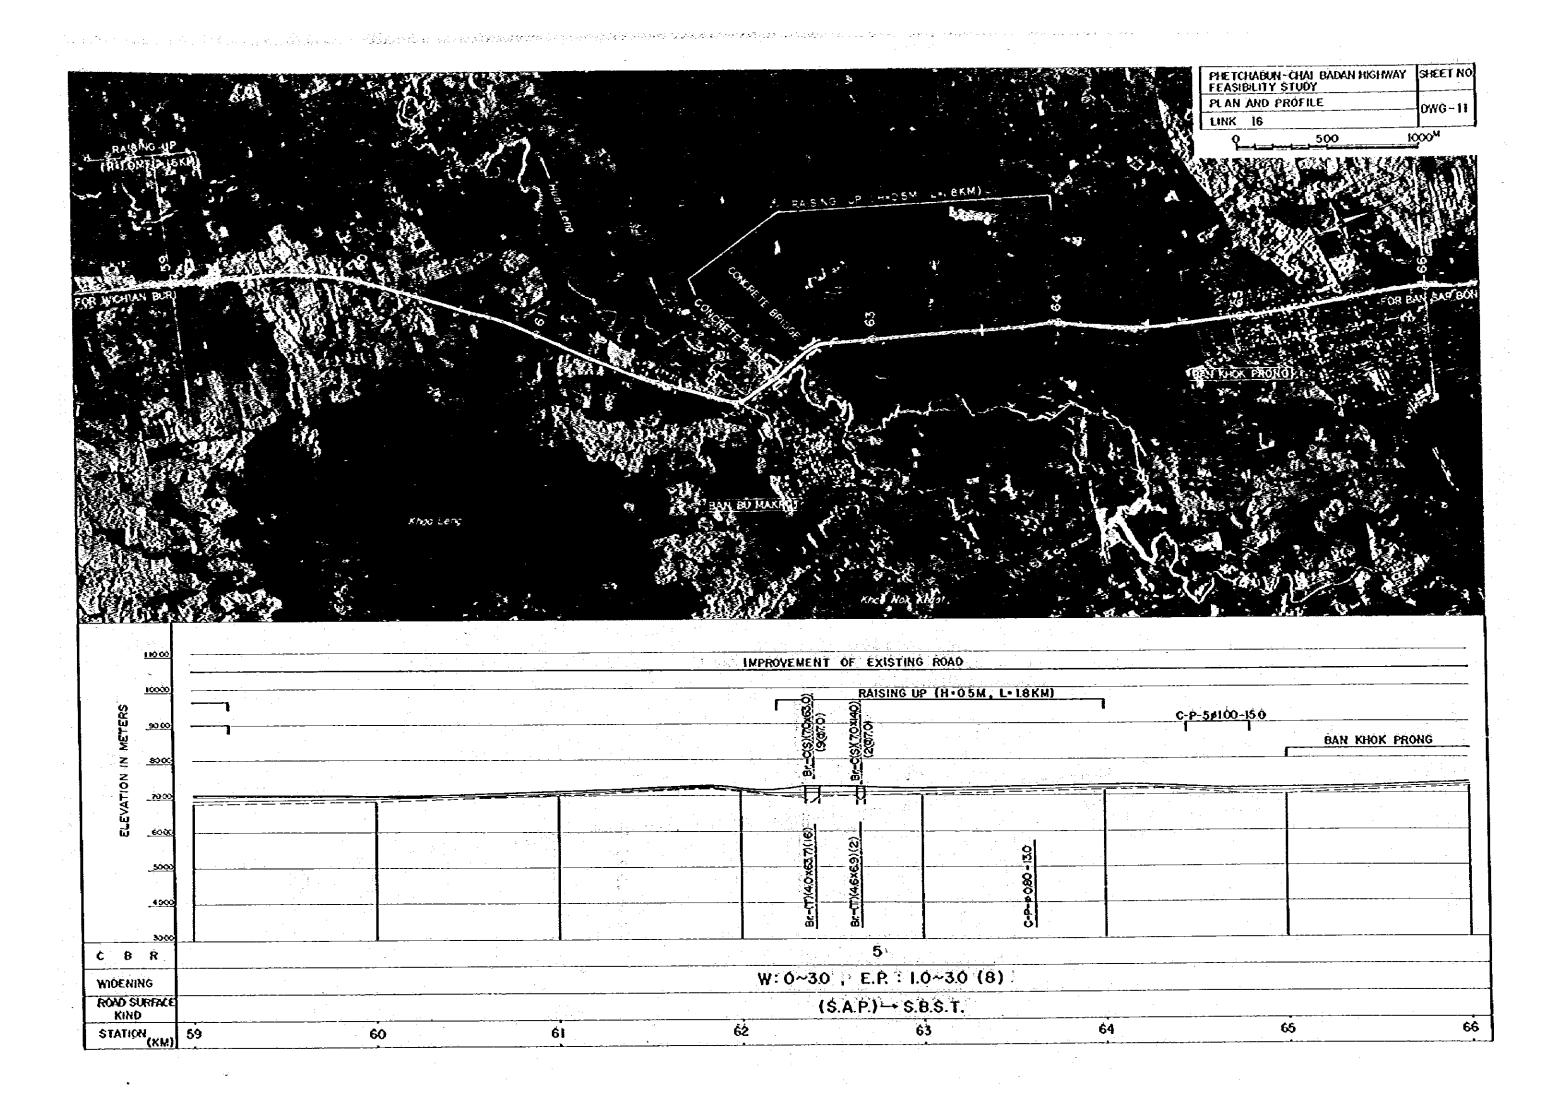

م وجود محد

1.00

ميرد والمعادي

. .

. . . . . .

|                                                                                                                                                                                                               | L=20.7 KM                                          | LIDSKM                       |                                       |
|---------------------------------------------------------------------------------------------------------------------------------------------------------------------------------------------------------------|----------------------------------------------------|------------------------------|---------------------------------------|
| <u>150.00</u>                                                                                                                                                                                                 | 8                                                  | IMPROVEMENT OF EXISTING ROAD |                                       |
| 14000                                                                                                                                                                                                         | +                                                  |                              |                                       |
|                                                                                                                                                                                                               | RAISING UP (H=0.5M L-16KM)                         | BAN SAP BON                  |                                       |
| ດ<br>ເມື່ອງ<br>ເມື່ອງ<br>ເມື່ອງ<br>ເມື່ອງ<br>ເມື່ອງ<br>ເມື່ອງ<br>ເມື່ອງ<br>ເມື່ອງ<br>ເມື່ອງ<br>ເມື່ອງ<br>ເມື່ອງ<br>ເມື່ອງ<br>ເມື່ອງ<br>ເມື່ອງ<br>ເປັນ<br>ເປັນ<br>ເປັນ<br>ເປັນ<br>ເປັນ<br>ເປັນ<br>ເປັນ<br>ເປັນ |                                                    |                              | <u>Š</u>                              |
| Σ                                                                                                                                                                                                             |                                                    |                              |                                       |
| Z <u>12900</u>                                                                                                                                                                                                |                                                    |                              |                                       |
| 2<br>Q                                                                                                                                                                                                        |                                                    |                              |                                       |
| 20<br>0<br>20<br>20<br>20<br>20<br>20<br>20<br>20<br>20<br>20<br>20<br>20<br>20                                                                                                                               |                                                    |                              |                                       |
| ີ<br>ພິ<br>ພິ <u>ກ</u> ແນນ                                                                                                                                                                                    |                                                    |                              |                                       |
|                                                                                                                                                                                                               |                                                    |                              |                                       |
| 50:00                                                                                                                                                                                                         |                                                    | <u> </u>                     | 81                                    |
|                                                                                                                                                                                                               |                                                    |                              |                                       |
| _6000                                                                                                                                                                                                         |                                                    |                              |                                       |
|                                                                                                                                                                                                               |                                                    |                              | <b>a</b> ,                            |
| Ć 8 R                                                                                                                                                                                                         | 5                                                  |                              |                                       |
|                                                                                                                                                                                                               | W.A. TA ED. IA. 300                                |                              | :Ó~IÓ                                 |
|                                                                                                                                                                                                               |                                                    |                              | · · · · · · · · · · · · · · · · · · · |
| KIND                                                                                                                                                                                                          | (J.M.I.) V.D.V.I.                                  | (S.A.P.                      |                                       |
| STATION                                                                                                                                                                                                       | 73 74                                              | 75 76                        | 77 78                                 |
| C 8 R<br>WIDENING<br>ROND SURFACE                                                                                                                                                                             | W: 0~3.0 , E.P.: 1.0~ 3.0(8<br>(\$A.P.)→\$.B.\$.T. | (S.A.P.                      | :0~l.0<br>)-→S.B.S.T.<br>77           |