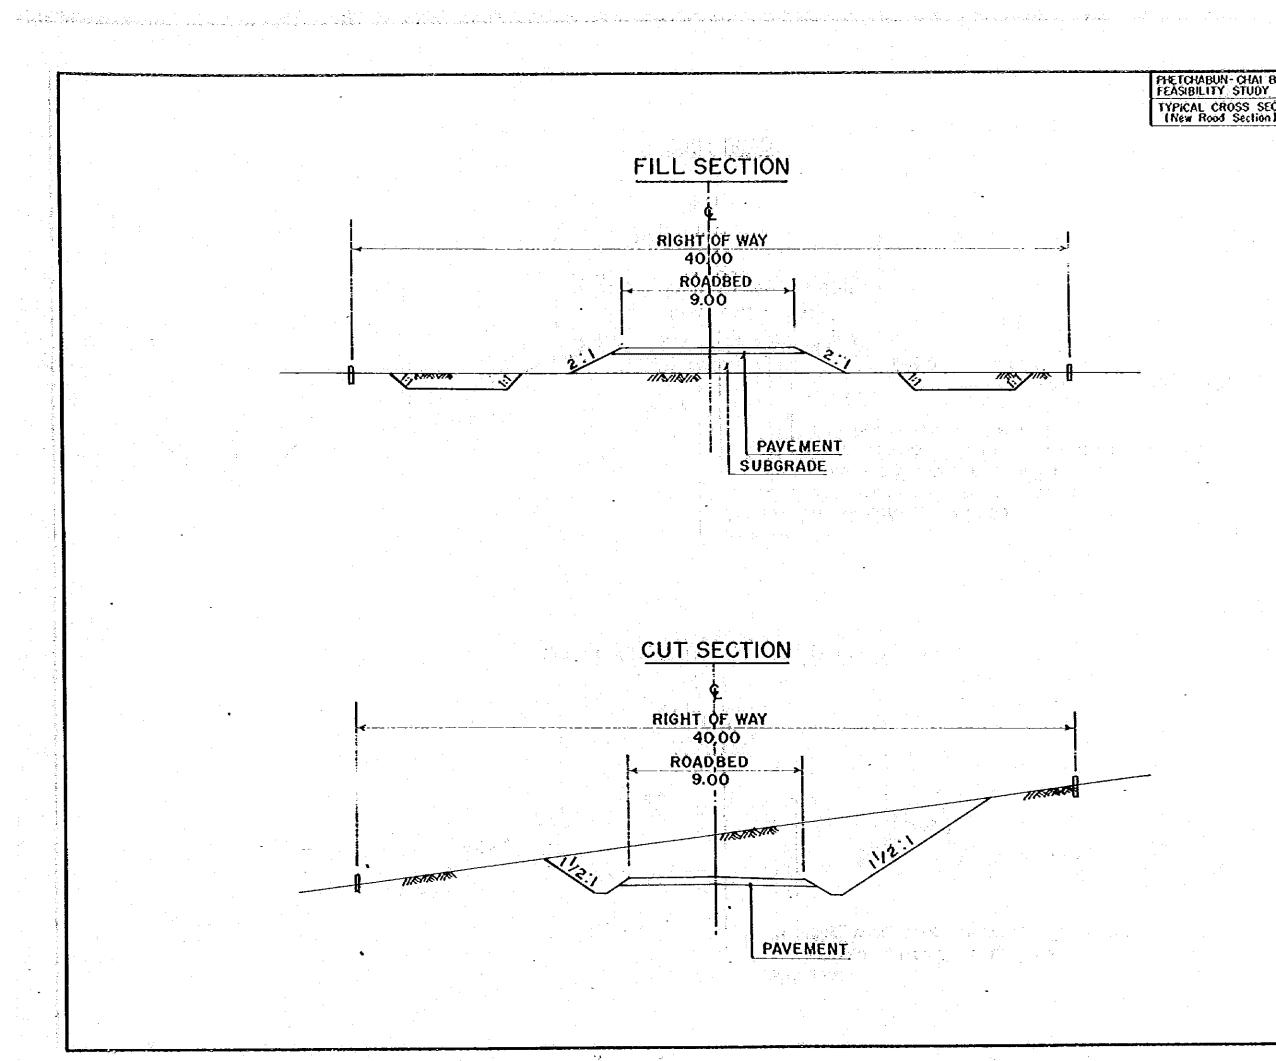

| 73 74                                              | 75 76                        | 77 78                                 |
| C 8 R<br>WIDENING<br>ROND SURFACE                                                                                                                                                                             | W: 0~3.0 , E.P.: 1.0~ 3.0(8<br>(\$A.P.)→\$.B.\$.T. | (S.A.P.                      | :0~l.0<br>)-→S.B.S.T.<br>77           |











一般的"小人""你说你们,我们们们的"这些"的"你们,你们就是你是我们的是你的,我就能够给你的你,我不知道你的,你不能是你的你?"

.

\_ \_\_\_\_





...

.

بيواريو يستهجن والمهاجين فينيو متها وتصريح فالحريرية فالمياف بالمار ومارا بسيحاري المريدان فيحتمون بالالتان الاراريان الاراريان

















·. \_

· -







| HETCHABUN-CHAI<br>EASIBILITY STUDY   | BADAN HIG | HWAY  | SHEET N       |
|--------------------------------------|-----------|-------|---------------|
| YPICAL CROSS SE<br>INew Rood Section | ĊTION     |       | DWG- 26       |
|                                      | (UNIT :   | : M ) |               |
| · .                                  |           |       | ۰.<br>۱.<br>۱ |
|                                      |           |       | . 2           |
|                                      |           |       | -             |
|                                      |           |       |               |
|                                      |           |       | -             |
|                                      | н.<br>Н   |       | :             |
|