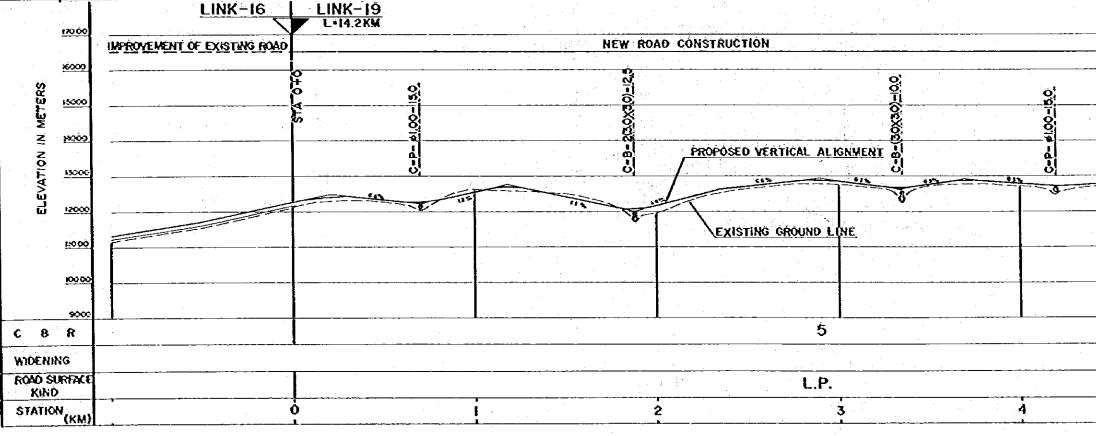

م وجود محد

1.00

ميرد والمعادي

. .

. . . . . .

|                                                                                                                                                                                                               | L=20.7 KM                                          | LIDSKM                       |                                       |
|---------------------------------------------------------------------------------------------------------------------------------------------------------------------------------------------------------------|----------------------------------------------------|------------------------------|---------------------------------------|
| <u>150.00</u>                                                                                                                                                                                                 | 8                                                  | IMPROVEMENT OF EXISTING ROAD |                                       |
| 14000                                                                                                                                                                                                         | +                                                  |                              |                                       |
|                                                                                                                                                                                                               | RAISING UP (H=0.5M L-16KM)                         | BAN SAP BON                  |                                       |
| ດ<br>ເມື່ອງ<br>ເມື່ອງ<br>ເມື່ອງ<br>ເມື່ອງ<br>ເມື່ອງ<br>ເມື່ອງ<br>ເມື່ອງ<br>ເມື່ອງ<br>ເມື່ອງ<br>ເມື່ອງ<br>ເມື່ອງ<br>ເມື່ອງ<br>ເມື່ອງ<br>ເມື່ອງ<br>ເປັນ<br>ເປັນ<br>ເປັນ<br>ເປັນ<br>ເປັນ<br>ເປັນ<br>ເປັນ<br>ເປັນ |                                                    |                              | <u>Š</u>                              |
| Σ                                                                                                                                                                                                             |                                                    |                              |                                       |
| Z <u>12900</u>                                                                                                                                                                                                |                                                    |                              |                                       |
| 2<br>Q                                                                                                                                                                                                        |                                                    |                              |                                       |
| 20<br>0<br>20<br>20<br>20<br>20<br>20<br>20<br>20<br>20<br>20<br>20<br>20<br>20                                                                                                                               |                                                    |                              |                                       |
| ີ<br>ພິ<br>ພິ <u>ກ</u> ແນນ                                                                                                                                                                                    |                                                    |                              |                                       |
|                                                                                                                                                                                                               |                                                    |                              |                                       |
| 50:00                                                                                                                                                                                                         |                                                    | <u> </u>                     | 81                                    |
|                                                                                                                                                                                                               |                                                    |                              |                                       |
| _6000                                                                                                                                                                                                         |                                                    |                              |                                       |
|                                                                                                                                                                                                               |                                                    |                              | <b>a</b> ,                            |
| Ć 8 R                                                                                                                                                                                                         | 5                                                  |                              |                                       |
|                                                                                                                                                                                                               | W.A. TA ED. IA. 300                                |                              | :Ó~IÓ                                 |
|                                                                                                                                                                                                               |                                                    |                              | · · · · · · · · · · · · · · · · · · · |
| KIND                                                                                                                                                                                                          | (J.M.I.) V.D.V.I.                                  | (S.A.P.                      |                                       |
| STATION                                                                                                                                                                                                       | 73 74                                              | 75 76                        | 77 78                                 |
| C 8 R<br>WIDENING<br>ROND SURFACE                                                                                                                                                                             | W: 0~3.0 , E.P.: 1.0~ 3.0(8<br>(\$A.P.)→\$.B.\$.T. | (S.A.P.                      | :0~l.0<br>)-→S.B.S.T.<br>77           |