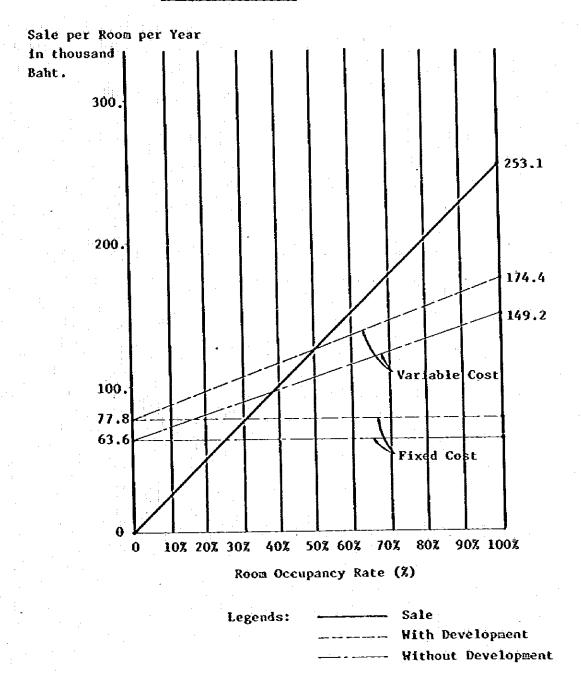

cremental US\$1.6 room day

when: Room Occupancy rate is 50%

For the other tourism related industries utility charges are proposed as shown on Annex 9. A same rate of charge for the hotel industry will be levied to the other industry such as shops, restaurants and etc.

The rate of net profits before tax will be 18.7% and 3.4% in 1986 for the hotel industry and for the other tourism industries respectively. Without the project the rate of net profits for the hotel industry will be at lower level such as minus 30%. The details are shown on Annex 12, Profit and Loss Statement of Tourism Industries.

From the fact mentioned above, it can be concluded that the tourism industries are able to afford to pay utility charges.

Fig. 2. Operating Costs and Sales of Hotel Industry per Room per Year



### ANNEX 12 PROFIT AND LOSS STATEMENT OF TOURISM INDUSTRIES

### CONTENTS

|      |    |                                                                          | Page   |
|------|----|--------------------------------------------------------------------------|--------|
| able | 1. | Expenditure and Receipt with Development                                 | 12-1   |
|      | 2. | Expenditure and Receipt without Development                              | 12-2   |
|      | 3. | Breakdown of Expenditure by Tourism Industries:                          | 12-3   |
|      | 4. | Breakdown of Expenditure by Tourism Industries: without Development      | 12-4   |
|      | 5. | Profit and Loss Statement: Hotel Industry: with Development              | 12-5   |
|      | 6. | Profit and Loss Statem