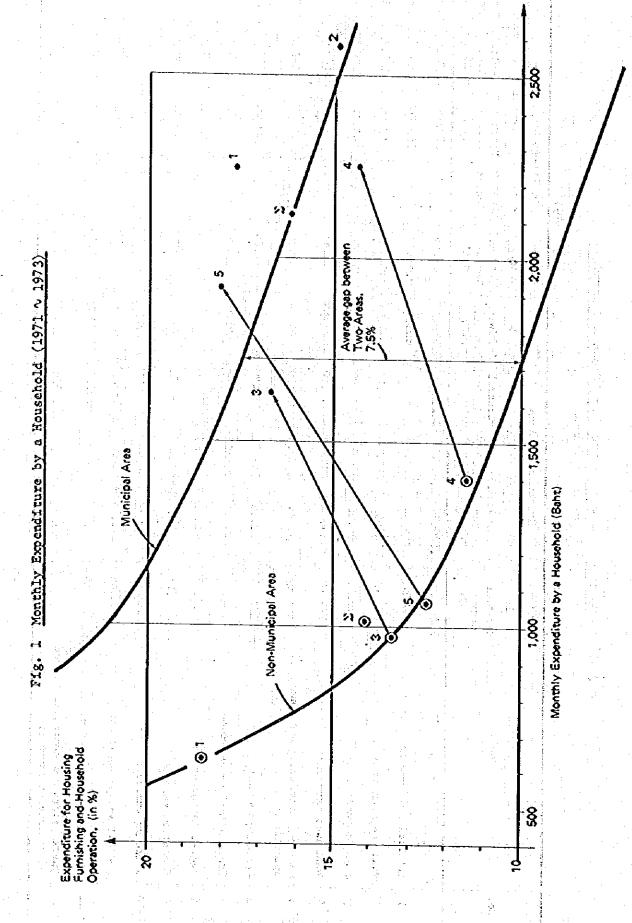

| 198,26                      | 166.62                      | 11.66          | 194.31                    | 156.89                     | 78.24                       | :                 | 107.48                     | 152.03                    | 68.15                      |



#### 11.2 By the Tourism Industries

The ability to pay utility charge by the tourism industry was evaluated by the affects of the industry made by higher charges such as lowering the gross operating profit for their business. At first, the charges are estimated based on the financial feasibility of the project considering a relatively low ability to pay charge by the residents. Secondly, the proposed charges were evaluated by the capability of paying charges by the tourism industry.

As shown on Annex 9, profit and Loss Statement, unit price of utility charges for the industry are proposed as "service charge" and "annual charge" for each utility provided.

For the hotel industry, these utility charges are estimated as shown in Annex 10, Table 1. The fixed annual charge is 14.2 thousand