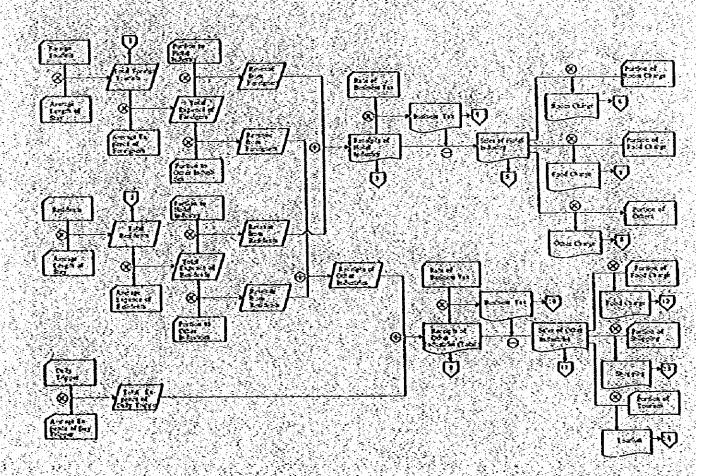

TDC with use of foreign loan would be 0.2% in the best estimate. It is considered very low so that the rate would be declined to the negative level by 10% increase of the construction cost or by 10% decrease of the revenue from the utility charges. However, if a subsidy from the government for the amount of interest payment is secured, the rate of return would rise up to 7.5%.

Sensitive of the interest rate to the rate of return is shown in Fig. 3.8.2.

Fig. 3.8.2 Sensitive of the Interest Rate to the Rate of Return

#### The Rate of Return



# CHAPTER 4 ECONOMIC ANALYSIS



- 1. INTRODUCTION
- 2. SCOPE OF ECONOMIC ANALYSIS
- 3. ECONOMIC COSTS AND BENEFITS
- 4. ECONOMIC INTERNAL RATE OF RETURN
- 5. SENSITIVITY ANALYSIS AND ITS EVALUATION
- 6. OTHER ECONOMIC BENEFITS
- 7. RECOMMENDATION