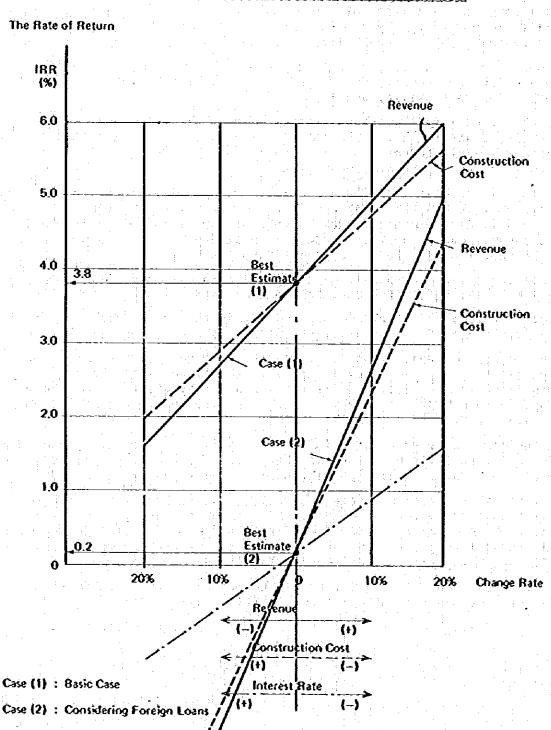

cupancy rate. Annual increase of the utility charge will be as shown on Table 3.7.2.

For the other tourism related industries utility charges are proposed as shown on Annex 9. A same rate of charge for the hotel industry will be levied to the other industry such as shops, restaurants and etc..

The rate of net profits before tax will be 18.7% and 3.4% in 1986 for the hotel industry and for the other tourism industries respectively. Without the project the rate of net profits for the hotel industry will be at lower level some of minus 30%. The details are shown on Annex 12, Profit and Loss Statement of Tourism Industries.

From the fact mentioned above, it can be concluded that the tourism industries are able to afford to pay utility charges.

Fig. 3.8.1 Sensitivity Test Results in Graph



#### 3.8 Sensitivity Analysis and Its Evaluation

On the basis of the described assumptions and with an estimated economic life of 30 years, the financial internal rate of return of the investments in the project area, both areas of the tourism and residential, would be 3.8% in the basic case and 0.2% in the return on equity with a foreign loan.

Key variable items for the sensitivity analysis are the construction costs, the revenue from utility charges and the interest rate. The results are shown in Table 3.8.1.

Table 3.8.1 Sensitivity Tests (in %)

| Bast Estimate                  | 3.8        | 0.2             |
|--------------------------------|------------|-----------------|
|                                |            | 0.2             |
| Change                         |