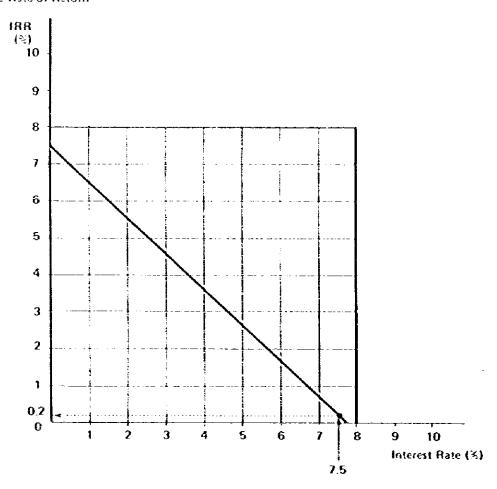

sitivity test in the basic case are all positive. A rate of 3.8% would be considered sufficient level for the return considering the nature of the project. It can be concluded that this project is financially feasible.

The rate on the equity by the PTDC with use of foreign loan would be 0.2% in the best estimate. It is considered very low so that the rate would be declined to the negative level by 10% increase of the construction cost or by 10% decrease of the revenue from the utility charges. However, if a subsidy from the government for the amount of interest payment is secured, the rate of return would rise up to 7.5%.

Sensitive of the interest rate to the rate of return is shown in Fig. 3.8.2.

Fig. 3.8.2 Sensitive of the Interest Rate to the Rate of Return

#### The Rate of Return



# CHAPTER 4 ECONOMIC ANALYSIS



- 1. INTRODUCTION
- 2. SCOPE OF ECONOMIC ANALYSIS
- 3. ECONOMIC COSTS AND BENEFITS
- 4. ECONOMIC INTERNAL RATE OF RETURN
- 5. SENSITIVITY ANALYSIS AND ITS EVALUATION
- 6. OTHER ECONOMIC BENEFITS
- 7. RECOMMENDATION