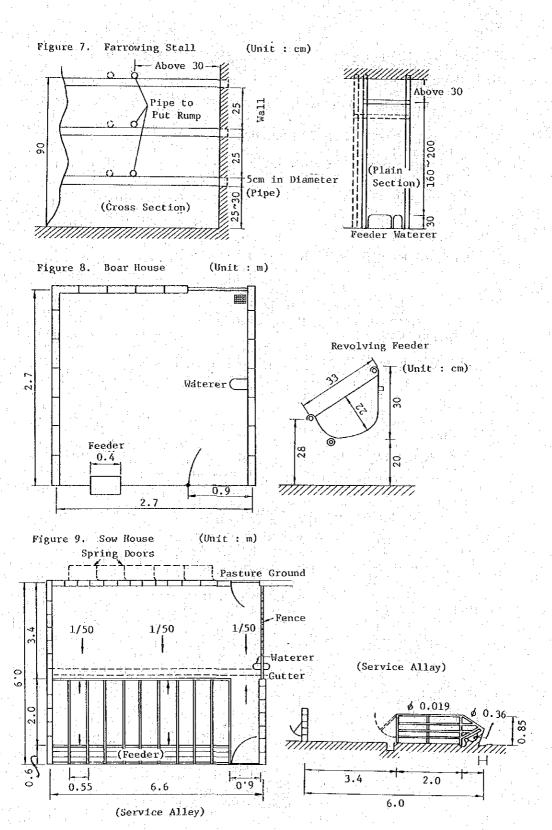

|                                                                          | the back line.          |

### VII. BUILDING AND EQUIPMENT

The principles to construct the housing of hogs are:

- Arrangement of pig houses. 1.
- 2. Arrangement and number of pen.
- 3. Width of pen.
- 4. Form of Roof.
- Material of floor and it's slope. 5.

Table 10. Standard Height of a Fence of a Pen

| Type of Pen   | Height    | Interval |
|---------------|-----------|----------|
| Farrowing Pen | 90 cm     | 4 - 5 cm |
| Sow Pen       | 90        | 8 - 10   |
| Boar Pen      | 110 - 120 | 8        |
| Rearing Pen   | 85        | 6 - 7    |
| Fattening Pen | 85        | 7 - 8    |

Figure 6. Farrowing Pen

(Unit : cm)



-53-





### REFERENCES

- Clarence E. Bundy and Ronald V. Diggins., Swine production, Prentice-Hall, Inc., Englewood Cliffs, New Jersey, 1970.
- A. H. Jensen., Nutrient Requirements of Swine, Feedstuffs, Vol. 49, No. 30, July 20, 1977.
- Vaylord D. Ladwing., Swine Disease Guide, Feedstuffs,
   Vol. 49, No. 30, July 20, 1977.
- 4. Gilbert R. Holis., Nutritional Deficiencies in Swine, The Duroc News, July, 1978.



| 그 사람은 회복하게 심도움하게 끊이 되는 한다는 것이다. 그리다 그는 그리다는 그를 보는 그는 점에 걸리는 다른 사람이다.                                                                                                 |
|----------------------------------------------------------------------------------------------------------------------------------------------------------------------|
| 그렇면 사람들이 고기가 되었다면 그렇게 내용되는데 그 나이가 하는데 가게 살을 내가