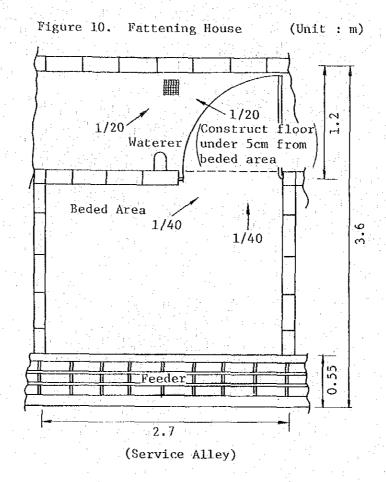

|                                                                          | the back line.          |

### VII. BUILDING AND EQUIPMENT

The principles to construct the housing of hogs are:

- Arrangement of pig houses. 1.
- 2. Arrangement and number of pen.
- 3. Width of pen.
- 4. Form of Roof.
- Material of floor and it's slope. 5.

Table 10. Standard Height of a Fence of a Pen

| Type of Pen   | Height    | Interval |
|---------------|-----------|----------|
| Farrowing Pen | 90 cm     | 4 - 5 cm |
| Sow Pen       | 90        | 8 - 10   |
| Boar Pen      | 110 - 120 | 8        |
| Rearing Pen   | 85        | 6 - 7    |
| Fattening Pen | 85        | 7 - 8    |

Figure 6. Farrowing Pen

(Unit : cm)



-53-





### REFERENCES

- Clarence E. Bundy and Ronald V. Diggins., Swine production, Prentice-Hall, Inc., Englewood Cliffs, New Jersey, 1970.
- A. H. Jensen., Nutrient Requirements of Swine, Feedstuffs, Vol. 49, No. 30, July 20, 1977.
- Vaylord D. Ladwing., Swine Disease Guide, Feedstuffs,
   Vol. 49, No. 30, July 20, 1977.
- 4. Gilbert R. Holis., Nutritional Deficiencies in Swine, The Duroc News, July, 1978.



| 그 사람은 회복하게 심도움하게 끊이 되는 한다는 것이다. 그리다 그는 그리다는 그를 보는 그는 점에 걸리는 다른 사람이다.                                                                                                 |
|----------------------------------------------------------------------------------------------------------------------------------------------------------------------|
| 그렇면 사람들이 고기가 되었다면 그렇게 내용되는데 그 나이가 하는데 가게 살을 내가 가는