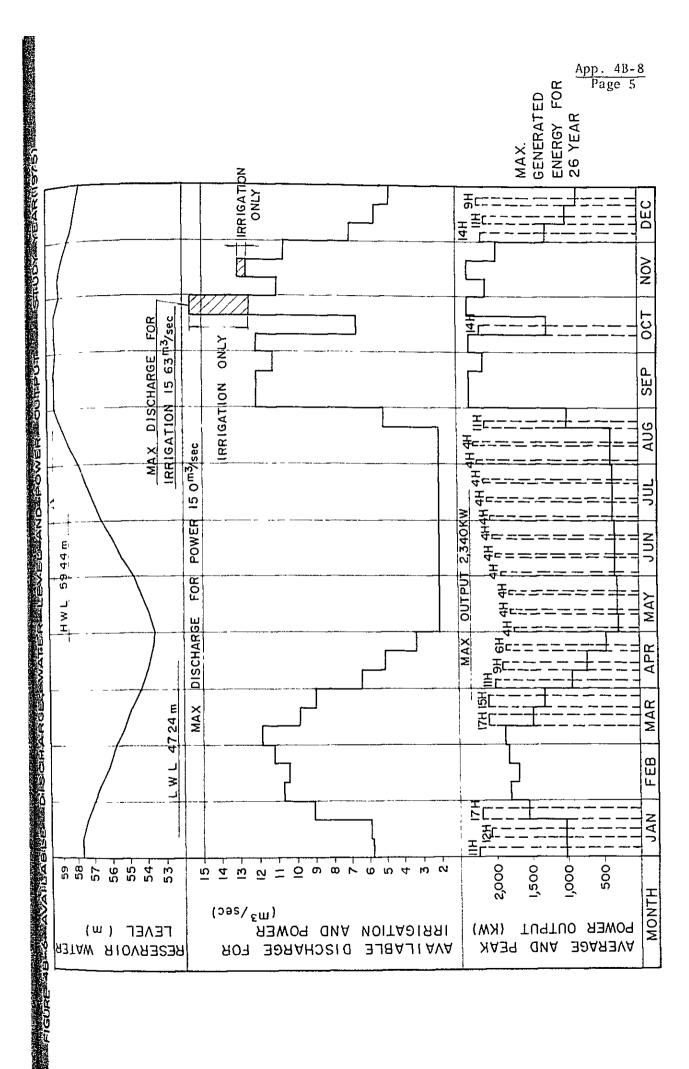

| Max.                     | Average         |
|      | 4,333                                           | 1,038.4                 | 41,536                       | 624,169                  | 8,623,085       |
|      |                                                 | Average ( <sup>Ex</sup> | cluding <sub>)</sub><br>1980 |                          |                 |
|      |                                                 | 1,593.4                 | **                           |                          |                 |
|      |                                                 | Excluding               |                              |                          |                 |

Table 4B - 7 Summary of Hydro-power Generation

(<sup>F xc1uding</sup>)



App. 4B-8 Page 4





## Hydro-power Generation

•

| (1)  | : | Water release for irrigation and power | (cu.m/s - 10 days) |
|------|---|----------------------------------------|--------------------|
| (2)  | : | Water surface elevation                | ( EL.m)            |
| (3)  | : | Tailrace                               | (- do - )          |
| (4)  | : | Head                                   | (m)                |
| (5)  | : | Loss                                   | (m)                |
| (6)  | : | Effective head                         | (m)                |
| (7)  | : | Discharge for power                    | (cu.m/s - 10 days) |
| (8)  | : | Turbine efficiency                     |                    |
| (9)  | : | Generator efficiency                   |                    |
| (10) | : | Out