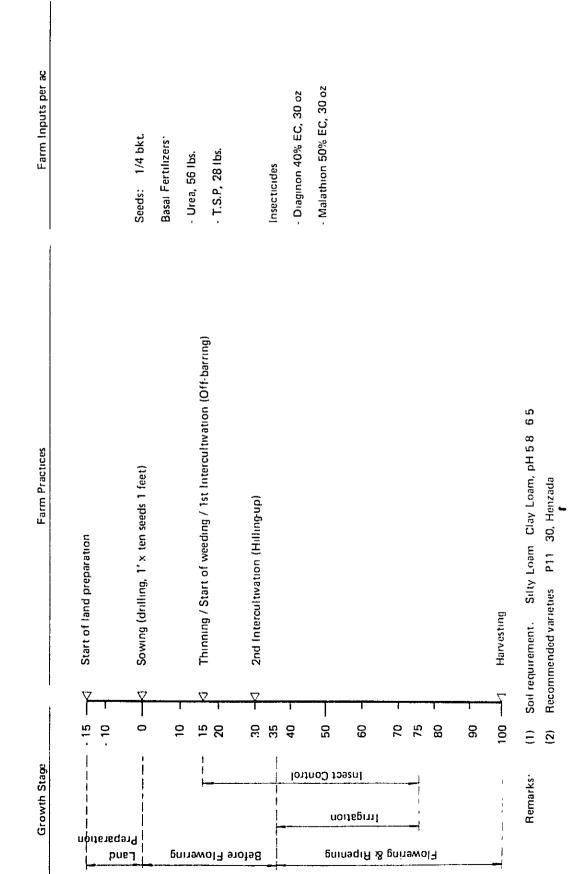

-----------------------------|-------------------------|----------------------------|-----------------|---------------|---------------------------|----------------------------|--------------|
|              |                |                           | l after thinning) Seeds: 1/2 bkt.                                     | Basal Fertilizers | tion - Urea, 56 lbs                                 | - T.S.P, 56 lbs. | - Murtate of potassium, 28 lbs.      | - Compost, 4 cart-loads | Fertilizer of top-dressing | - Urea, 56 lbs. | l nsecticides | - Diazinon 40% EC, 30 oz. | - Malathion 50% EC, 30 oz. |              |

FIGURE 4C 4 FARM PRACTICES AND FARM INPUTS, MAIZE WITH PROJECT IN FUTURE

FARM PRACTICES AND FARM INPUTS, SESAMUM, WITH PROJECT, IN FUTURE FIGURE 40.5

Appendix 4C-2 Page 5

;

÷



FARM PRACTICES AND FARM INPUTS MATPE WITH PROJECT IN FUTURE FIGURE 4C 6

- Muriate of Potassium 28 lbs. · Diazinon 40%, EC, 30 oz. Farm Inputs per ac. Compost, cart-loads Seeds 1/8 bkt Basal Fertulizers\* - Urea, 56 lbs. - Urea, 56 lbs. Top-dressing: insectiondes: 2nd Thinning / 2nd Top-dressing / 2nd Intercultivation 1st Thinning / 1st Top-dressing / 1st Intercultivation Farm Practices Sowing (Hill seeding, 2' x 4") Clay Loam Starting of land preparation Soil requirement Harvesting E - 12 - 12 - 1 ſ T O 5 7 00 15 g 50 60 2 80 8 20 40 Remarks I **Growth Stage** Insect Control nonteginal Preparation Preparation Peetative Growth & Flowing Stage

FIGURE 4C-7. FARM PRACTICES AND FARM INPUTS, JUTE (PRE-MONSOON), WITH PROJECT, IN FUTURE

Recommended rarieties Shwe-ni Mya sein Yoe-sein

3

÷

#