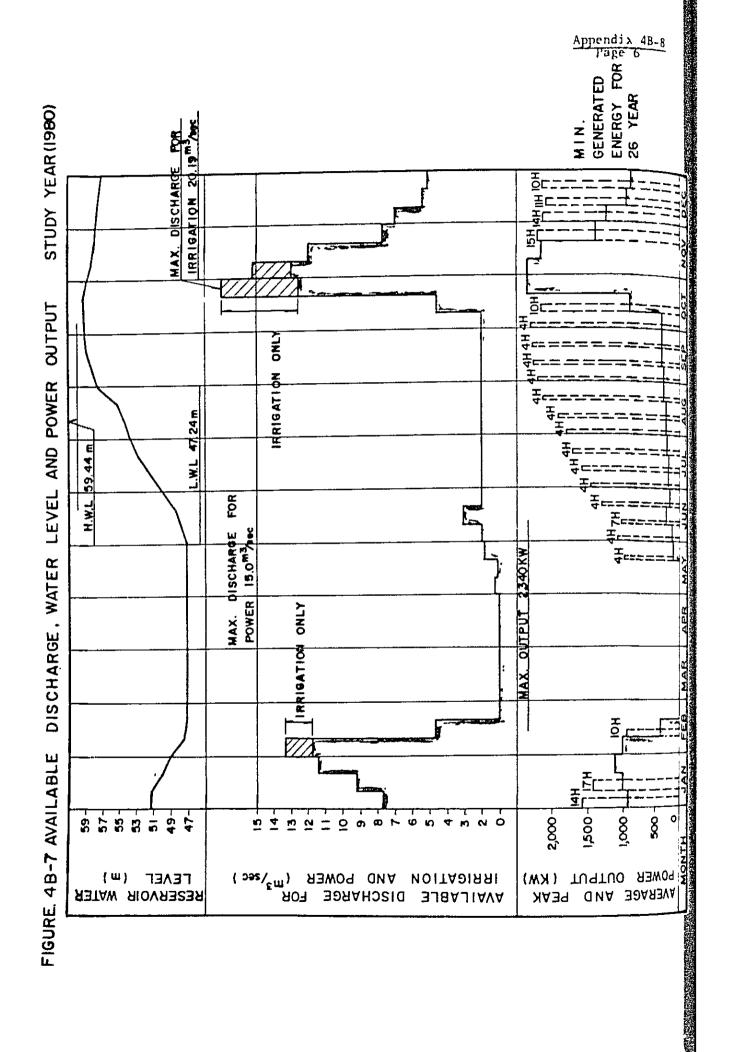

## FIGURE 4B-2 WATER BALANCE SIMULATION (1955 to 1980) > 37-1 . Hiti III. THE I 5:956:957:958:259 96.

. <u>17</u>1 di Hina 

APPendix 4B-3

Page - 2

• \*

### Water Balance Simulation

| A (1) :  | Run-off inflow into reservoir          | (cu.m/s | - 10 days  | ;) |
|----------|----------------------------------------|---------|------------|----|
| Λ(2) :   | Run-off inflow into diversion dam      | ( -     | do -       | )  |
| A (3) :  | Total water requirements               | (       | u,         | )  |
| A (4) :  | Spill water at diversion dam           | (       | <b>f</b> T | )  |
| A (5) :  | Water shortage at diversion dam        |         |            |    |
|          | (with hydro-power)                     | (       | 11         | )  |
| A (6) :  | Possible storage water into reservoir  | (       | 11         | }  |
| A (7) :  | Water to be discharged from reservoir  |         |            |    |
|          | without storage                        | (       | 11         | )  |
| A (8) :  | Water to be discharged from stored wat | er      |            |    |
|          | of reservoir                           | (       | **         | )  |
| A (9) :  | Total discharge from reservoir         | (       | **         | )  |
| A (10) : | Evaporation loss from water surface in |         |            |    |
|          | reservoir                              | (       | 11         | )  |
| A (11) : | Effective reservoir capacity           | (       | "          | )  |
| A (12) : | Shortage                               | (       | 11         | )  |
| A (13) : | Spill water at reservoir               | (       | tr         | )  |
| A (14) : | Total reservoir capacity               | ( )     | ICM)       |    |
| A (15) : | Water surface elevation                | (       | FT)        |    |
| A (16) : | Water release for hydro-power          | (cu.m/s | - 10 days  | 5) |