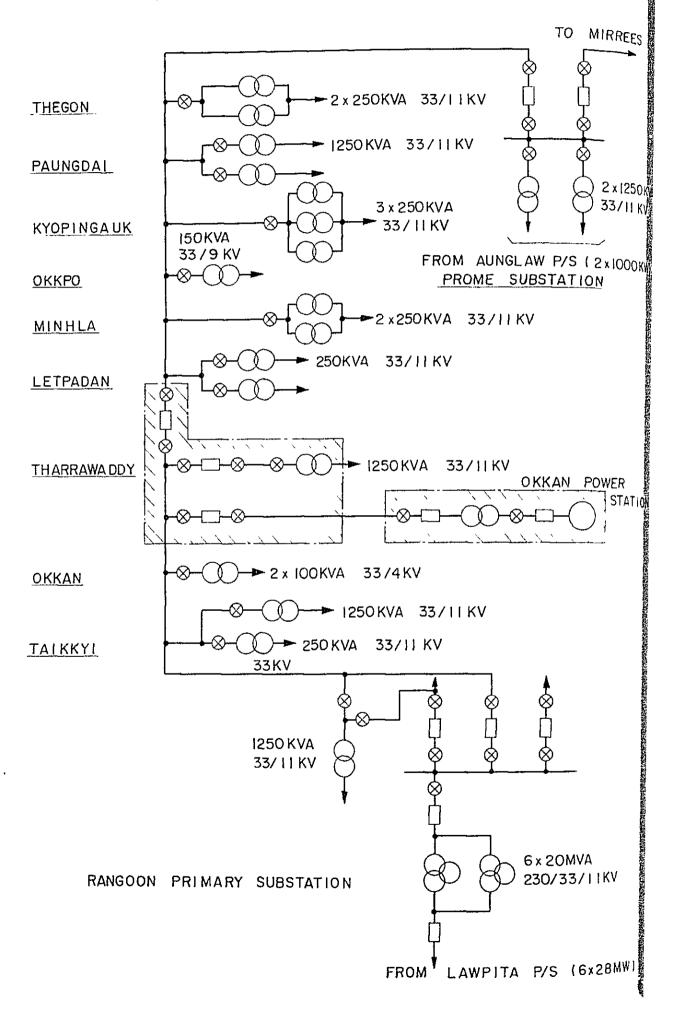

6          | 1.540   | 1-540    | 3.080   | 0.0        | 0-0        | 0,0       | 0       | 0.0     |             |                  | 0         | 0.0              | 0*0    | 0.0              |         | 0.0                                       |         |
|                |   |               |             | 1          |      |     |     |                |     |     |        |   | 1      |     |     | Ì       |           |                     |          |                |         |          |         |            |            |           |         |         |             |                  |           |                  |        |                  |         |                                           |         |



<u>Appendix</u> 4B-8 Page 2

FIGURE 4B-4 ONE LINE DIAGRAM OF 33KV SYSTEM



| Venn | Total<br>Running<br>Time                        | Minimum Peak            | 10 Daily                     | rated Energy<br>10 Daily | (KWH)<br>Annual |
|------|-------------------------------------------------|-------------------------|------------------------------|--------------------------|-----------------|
| Year | <u>    Time                                </u> | Output (4H)<br>(KW)     | <u>Minimum</u>               | Maximum                  | Total           |
| 1955 | 3,901                                           | 1,679.3                 | 67,703                       | 607,564                  | 7,898,218       |
| 1956 | 4,179                                           | 1,551.6                 | 62,063                       | 562,697                  | 8,255,759