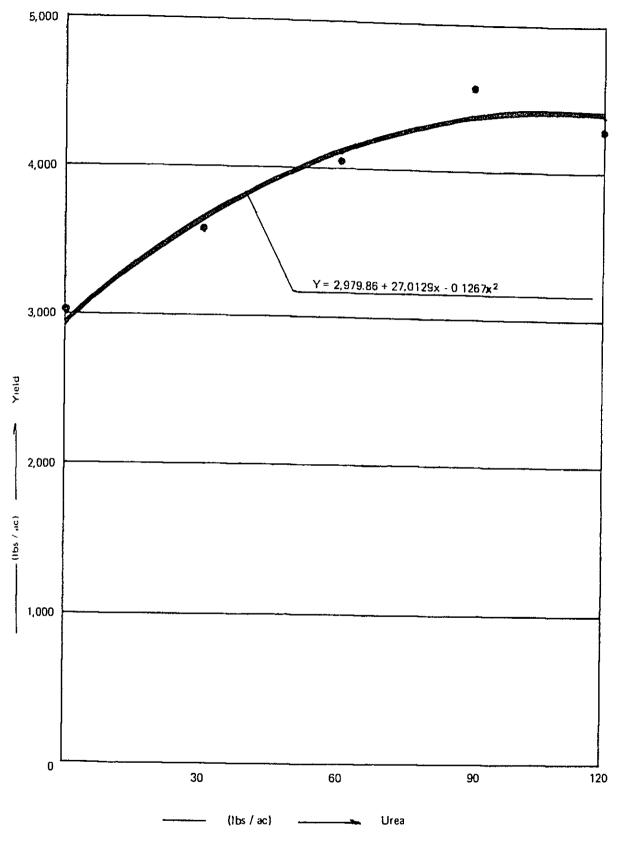

| 60    | 4,390               |
| 6.         | Average             |                     | 0    | α                  | (I    | 3,041 (66 BE)       |
|            |                     |                     | 30   |                    | 1.    | 3,584 (78 BN        |
|            |                     |                     | 60   | **                 | • •   | 4,054 (88 BFI)      |
|            |                     |                     | 90   | 11                 | 11    | 4,597(100 BK)       |
|            |                     |                     | 120  | 11                 | 11    | 4,305 (91 BKJ)      |
| Sourc      | e AC ARD (G         | vogon)              |      |                    |       |                     |

Source: AC, ARD (Gyogon)

Appendix 4C-4 Page 3



RELATIONSHIP BETWEEN YIELD AND APPLIED UREA

yield by variety of the "Special HYVs", "Shwe-wa-tun" and some other HYVs recorded the yield as much as more than 80 basket per acre averagely in both years of 1979/80 and 1980/81 and the yield of "Shwe-ta-soku" was more than 70 basket per acre. They were grown in the rainfed conditions and the standard of the distributed fertilizers was 84-56-14 (lbs per acre).

Under such circumstances, it is assumed that the present yield will be increased to the experimental yield shown in the previous item because irrigation and drainage conditioned will be improved and also adequate supporting services will be rendered by the Project

3. Yield at Optimum Amount of Nitrogen Application

Optimum amount of urea application and their yields for the attainabl