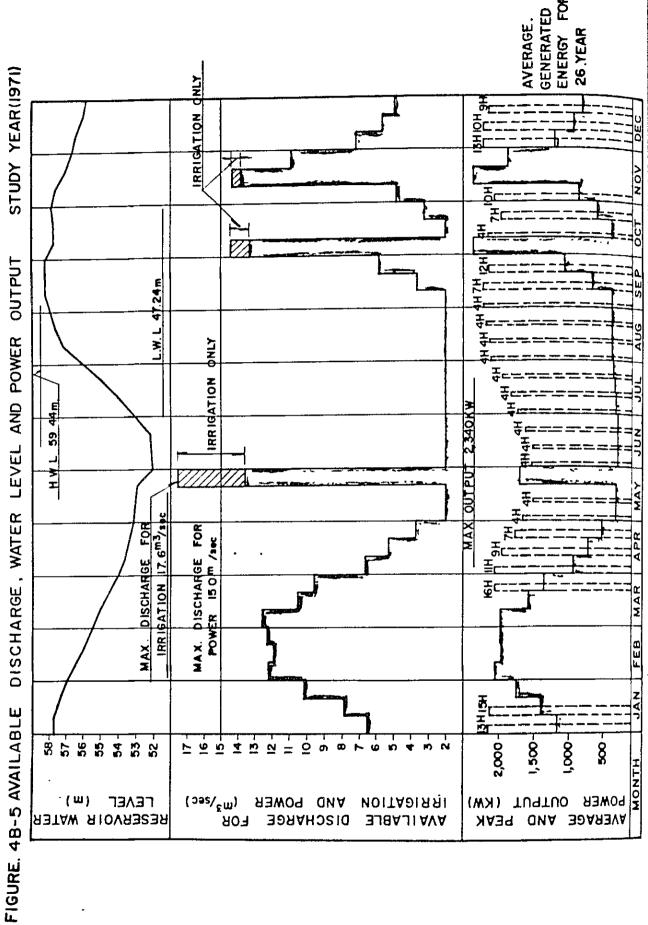

| Min.                         | Max.                     | Average         |
|      | 4,333                                           | 1,038.4                 | 41,536                       | 624,169                  | 8,623,085       |
|      |                                                 | Average ( <sup>Ex</sup> | cluding <sub>)</sub><br>1980 |                          |                 |
|      |                                                 | 1,593.4                 | **                           |                          |                 |
|      |                                                 | Excluding               |                              |                          |                 |

Table 4B - 7 Summary of Hydro-power Generation

(<sup>F xc1uding</sup>)



App. 4B-8 Page 4





## Hydro-power Generation

•

| (1)  | : | Water release for irrigation and power | (cu.m/s - 10 days) |
|------|---|----------------------------------------|--------------------|
| (2)  | : | Water surface elevation                | ( EL.m)            |
| (3)  | : | Tailrace                               | (- do - )          |
| (4)  | : | Head                                   | (m)                |
| (5)  | : | Loss                                   | (m)                |
| (6)  | : | Effective head                         | (m)                |
| (7)  | : | Discharge for power                    | (cu.m/s - 10 days) |
| (8)  | : | Turbine efficiency                     |                    |
| (9)  | : | Generator efficiency                   |