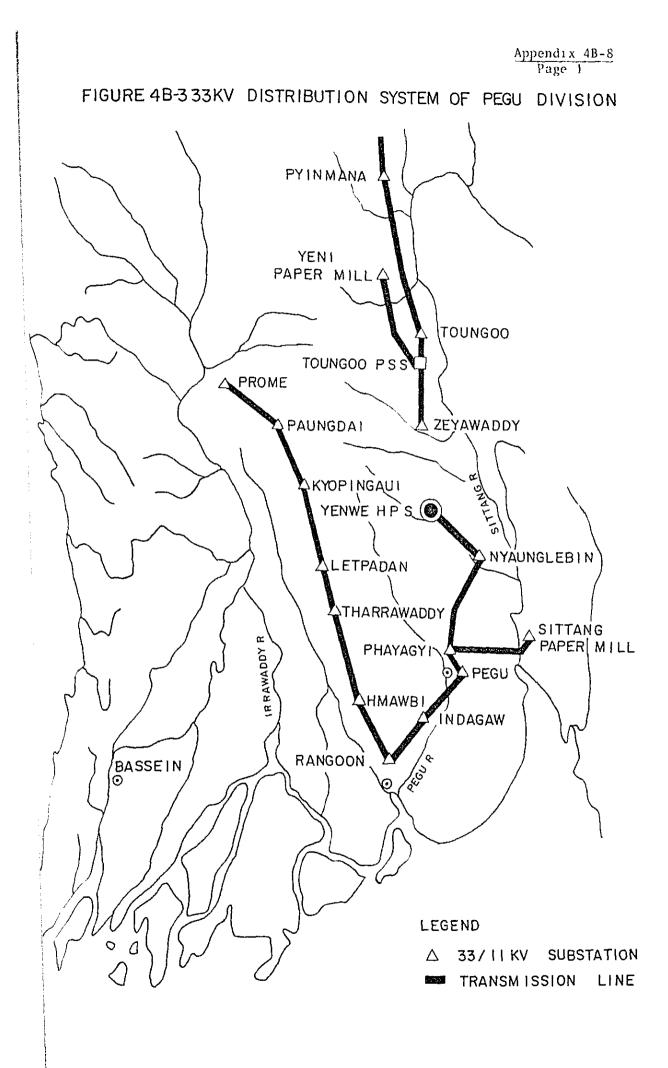

| 0*0 | 0.0 | 970-10- | 24.178    | 3.080<br>81.312     | 12.012   | 9-086          | 1.540   | 1-540    | 3.080   | 0.0        | 0-0        | 0,0       | 0       | 0.0     |             |                  | 0         | 0.0              | 0*0    | 0.0              |         | 0.0                                       |         |
|                |   |               |             | 1          |      |     |     |                |     |     |        |   | 1      |     |     | Ì       |           |                     |          |                |         |          |         |            |            |           |         |         |             |                  |           |                  |        |                  |         |                                           |         |



<u>Appendix</u> 4B-8 Page 2

FIGURE 4B-4 ONE LINE DIAGRAM OF 33KV SYSTEM



| Venn | Total<br>Running<br>Time                        | Minimum Peak            | 10 Daily                     | rated Energy<br>10 Daily | (KWH)<br>Annual |
|------|-------------------------------------------------|-------------------------|------------------------------|--------------------------|-----------------|
| Year | <u>    Time                                </u> | Output (4H)<br>(KW)     | <u>Minimum</u>               | Maximum                  | Total           |
| 1955 | 3,901                                           | 1,679.3                 | 67,703                       | 607,564                  | 7,898,218       |
| 1956 | 4,179                                           | 1,551.6