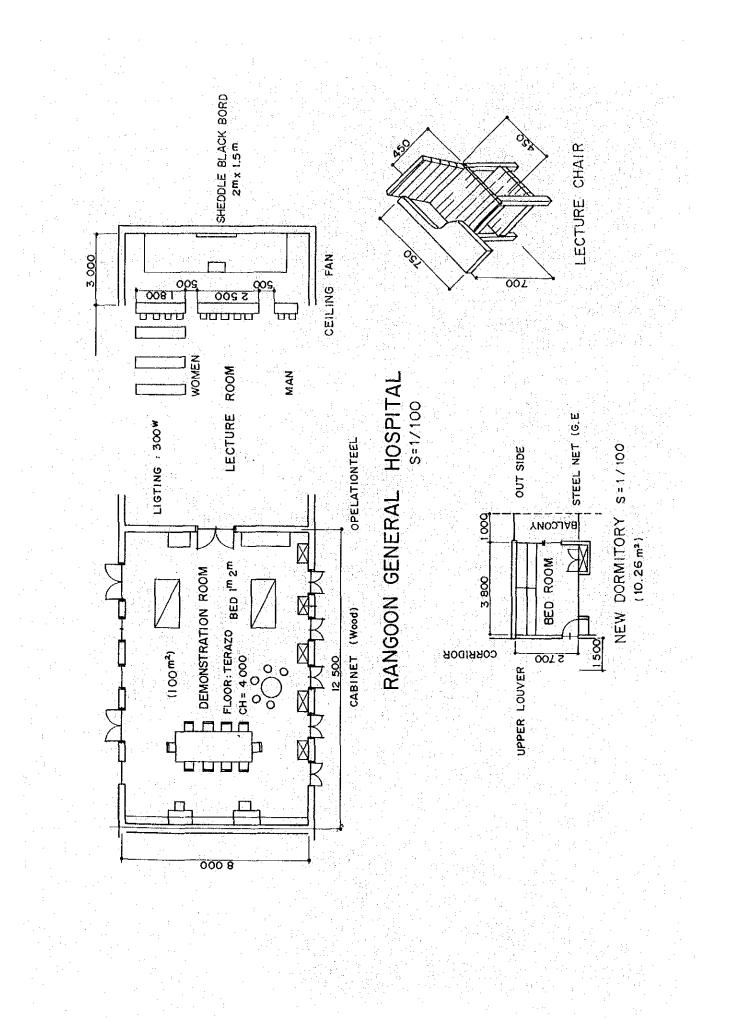

#### 2-2 RANGOON GENERAL HOSPITAL

建築後約80年程過ぎた建物で英国統治時代の代表的建物である、LECTURE ROOM, DEMONSTRATION ROOMと設備は比較的整備されている様であるが、レンガ造である 為に、窓が少なく、天井扇、螢光灯によって通風、照明がなされている。照明も 照度 300 Lx 程度と思われる。厨房廻り、学生食堂、渡り廊下等のいたみは予想 以上にひどく外壁面は各所ドレーンの漏水も放置され非衛生の感はまぬがれない。 女子看護寮は10年程前に新設されているが、中廊下形式で通風が悪く、W.C.等の 臭気が抜けず、じめじめした感じがある。寮室は造り付けのタンス、照明等が完 備している。男子寮に付いては女子寮と隔絶されて居り、36㎡程度のBED ROOMに 8人程が居住している。