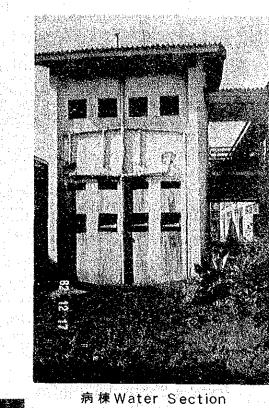

#### RANGOON GENERAL HOSPITAL

女子寮廊下

房

厨 房 2-3 NORTH OKKALAPA GENERAL HOSPITAL

ノースオカラッパ地区の総合病院に俳製されたNURSE SCHOOLで約30人程を教育 している。RC造で約15年程経過しているが、病棟は①と同じ様にWATER SECTION が本家より分離され中臨庭に面している事から清潔な印象を受けた。

女子寮に付いては中廊下形式であり、やはりWATER SECTIONからの臭気、湿気 が廊下迄影響して居り、通風の悪さ、暗さはいなめない。