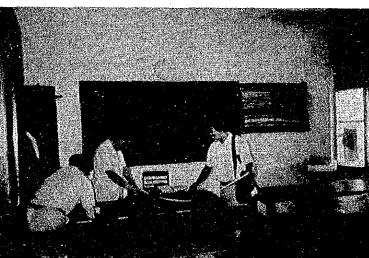

GOON GENERAL HOSPITAL

建築後約80年程過ぎた建物で英国統治時代の代表的建物である、LECTURE ROOM, DEMONSTRATION ROOMと設備は比較的整備されている様であるが、レンガ造である 為に、窓が少なく、天井扇、螢光灯によって通風、照明がなされている。照明も 照度 300 Lx 程度と思われる。厨房廻り、学生食堂、渡り廊下等のいたみは予想 以上にひどく外壁面は各所ドレーンの漏水も放置され非衛生の感はまぬがれない。 女子看護寮は10年程前に新設されているが、中廊下形式で通風が悪く、W.C.等の 臭気が抜けず、じめじめした感じがある。寮室は造り付けのタンス、照明等が完 備している。男子寮に付いては女子寮と隔絶されて居り、36㎡程度のBED ROOMに 8人程が居住している。



外

-53-

観



- 54 --

. ....

#### RANGOON GENERAL HOSPITAL



女子寮外観



食堂内部



デモンストレーション ルーム

-55-

#### RANGOON GENERAL HOSPITAL



女子寮廊下



房



厨 房 2-3 NORTH OKKALAPA GENERAL HOSPITAL

ノースオカラッパ地区の総合病院に俳製されたNURSE SCHOOLで約30人程を教育 している。RC造で約15年程経過しているが、病棟は①と同じ様にWATER SECTION が本家より分離され中臨庭に面している事から清潔な印象を受けた。

女子寮に付いては中廊下形式であり、やはりWATER SECTIONからの臭気、湿気 が廊下迄影響して居り、通風の悪さ、暗さはいなめない。



## NORTH OKKALAPA GENERAL HOSPITAL



病棟外観



寮 外 観



教室内部

## NORTH OKKALAPA GENERAL HOSPITAL

病棟廊下







女子寮シャワー室

#### NORTH OKKALAPA GENERAL HOSPITAL



女子寮便所内部

-60-

2-4 EAST RANGOON GENERAL HOSPITAL

建築後約25年を経て居り、通風は良いものの暗い感じはする。片廊下形式で比較的環境も整備されて居り、NURSES SCHOOL には30人程が教育を受けている。 LECTURE ROOMは広い教壇で占められ往時の権威思想を感ずる。DORMITORY は高い 天井と片廊下によって通風も良く比較的清潔に使用されているがBED ROOMは生徒 の私物が多く乱雑な感じと又各BED 毎に布の覆いが工夫されて居り夜勤実習等に よる昼間の就寝での遮光と防虫をかねたものである様だ。

- 61 -

#### EAST RANGOON GENERAL HOSPITAL

 $\mathcal{F}_{\mathcal{F}}$ 



病院構内



女子寮入口

- 62-

# EAST RANGOON GENERAL HOSPITAL



教

室









女子寮内部

-- 63--

#### 2 - 5 MEDICAL COLLEGE

建築後約55年を経た建物で、広大な中庭を有する壮大な建物である。中庭に面 する片廊下形式、高い階高、階段数室を4ヶ所を持ち現存する建物では自侵のも のである。築後10年各寮室は1人部屋となって居り私物の持込みを制限して居り、 Bed.机、椅子等は支給している。













校舎外観



男子寮内部