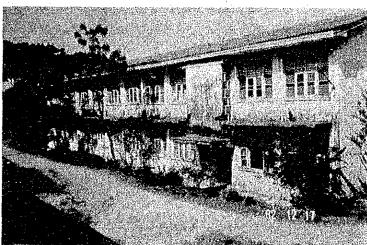

# 2-2 RANGOON GENERAL HOSPITAL

建築後約80年程過ぎた建物で英国統治時代の代表的建物である、LECTURE ROOM, DEMONSTRATION ROOMと設備は比較的整備されている様であるが、レンガ造である 為に、窓が少なく、天井扇、螢光灯によって通風、照明がなされている。照明も 照度 300 Lx 程度と思われる。厨房廻り、学生食堂、渡り廊下等のいたみは予想 以上にひどく外壁面は各所ドレーンの漏水も放置され非衛生の感はまぬがれない。 女子看護寮は10年程前に新設されているが、中廊下形式で通風が悪く、W.C.等の 臭気が抜けず、じめじめした感じがある。寮室は造り付けのタンス、照明等が完 備している。男子寮に付いては女子寮と隔絶されて居り、36㎡程度のBED ROOMに 8人程が居住している。



外

-53-

観



- 54 --

. ....

#### RANGOON GENERAL HOSPITAL



女子寮外観



食堂内部



デモンストレーション ルーム

-55-

#### RANGOON GENERAL HOSPITAL



女子寮廊下



房



厨 房 2-3 NORTH OKKALAPA GENERAL HOSPITAL

ノースオカラッパ地区の総合病院に俳製されたNURSE SCHOOLで約30人程を教育 している。RC造で約15年程経過しているが、病棟は①と同じ様にWATER SECTION が本家より分離され中臨庭に面している事から清潔な印象を受けた。

女子寮に付いては中廊下形式であり、やはりWATER SECTIONからの臭気、湿気 が廊下迄影響して居り、通風の悪さ、暗さはいなめない。



## NORTH OKKALAPA GENERAL HOSPITAL



病棟外観



寮 外 観



教室内部

## NORTH OKKALAPA GENERAL HOSPITAL

病棟廊下







女子寮シャワー室

#### NORTH OKKALAPA GENERAL HOSPITAL



女子寮便所内部

-60-

2-4 EAST RANGOON GENERAL HOSPITAL

建築後約25年を経て居り、通風は良いものの暗い感じはする。片廊下形式で比較的環境も整備されて居り、NURSES SCHOOL には30人程が教育を受けている。 LECTURE ROOMは広い教壇で占められ往時の権威思想を感ずる。DORMITORY は高い 天井と片廊下によって通風も良く比較的清潔に使用されているがBED ROOMは生徒 の私物が多く乱雑な感じと又各BED 毎に布の覆いが工夫されて居り夜勤実習等に よる昼間の就寝での遮光と防虫をかねたものである様だ。

- 61 -

#### EAST RANGOON GENERAL HOSPITAL

 $\mathcal{F}_{\mathcal{F}}$ 



病院構内



女子寮入口

- 62-

# EAST RANGOON GENERAL HOSPITAL



教

室









女子寮内部

-- 63--

#### 2 - 5 MEDICAL COLLEGE

建築後約55年を経た建物で、広大な中庭を有する壮大な建物である。中庭に面 する片廊下形式、高い階高、階段数室を4ヶ所を持ち現存する建物では自侵のも のである。築後10年各寮室は1人部屋となって居り私物の持込みを制限して居り、 Bed.机、椅子等は支給している。













校舎外観



男子寮内部