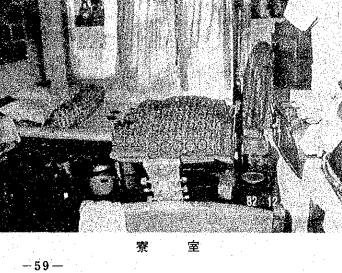

#### RANGOON GENERAL HOSPITAL

女子寮廊下

房

厨 房 2-3 NORTH OKKALAPA GENERAL HOSPITAL

ノースオカラッパ地区の総合病院に俳製されたNURSE SCHOOLで約30人程を教育 している。RC造で約15年程経過しているが、病棟は①と同じ様にWATER SECTION が本家より分離され中臨庭に面している事から清潔な印象を受けた。

女子寮に付いては中廊下形式であり、やはりWATER SECTIONからの臭気、湿気 が廊下迄影響して居り、通風の悪さ、暗さはいなめない。