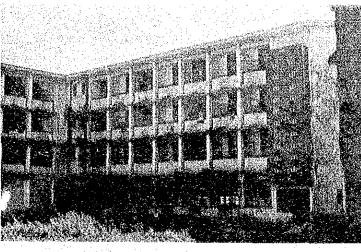

#### 2-2 RANGOON GENERAL HOSPITAL

建築後約80年程過ぎた建物で英国統治時代の代表的建物である、LECTURE ROOM, DEMONSTRATION ROOMと設備は比較的整備されている様であるが、レンガ造である 為に、窓が少なく、天井扇、螢光灯によって通風、照明がなされている。照明も 照度 300 Lx 程度と思われる。厨房廻り、学生食堂、渡り廊下等のいたみは予想 以上にひどく外壁面は各所ドレーンの漏水も放置され非衛生の感はまぬがれない。 女子看護寮は10年程前に新設されているが、中廊下形式で通風が悪く、W.C.等の 臭気が抜けず、じめじめした感じがある。寮室は造り付けのタンス、照明等が完 備している。男子寮に付いては女子寮と隔絶されて居り、36㎡程度のBED ROOMに 8人程が居住している。

#### RANGOON GENERAL HOSPITAL

女子寮外観

食堂内部

デモンストレーション ルーム

-55-