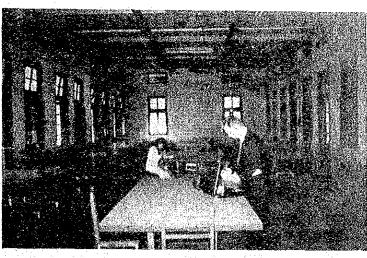

#### 2-2 RANGOON GENERAL HOSPITAL

建築後約80年程過ぎた建物で英国統治時代の代表的建物である、LECTURE ROOM, DEMONSTRATION ROOMと設備は比較的整備されている様であるが、レンガ造である 為に、窓が少なく、天井扇、螢光灯によって通風、照明がなされている。照明も 照度 300 Lx 程度と思われる。厨房廻り、学生食堂、渡り廊下等のいたみは予想 以上にひどく外壁面は各所ドレーンの漏水も放置され非衛生の感はまぬがれない。 女子看護寮は10年程前に新設されているが、中廊下形式で通風が悪く、W.C.等の 臭気が抜けず、じめじめした感じがある。寮室は造り付けのタンス、照明等が完 備している。男子寮に付いては女子寮と隔絶されて居り、36㎡程度のBED ROOMに 8人程が居住している。

#### RANGOON GENERAL HOSPITAL

女子寮外観

食堂内部

デモンストレーション ルーム

-55-