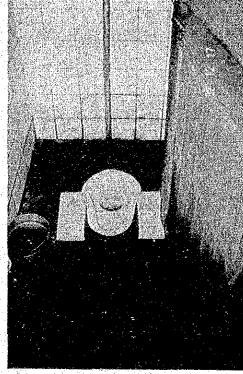

#### NORTH OKKALAPA GENERAL HOSPITAL

女子寮便所内部

-60-

2-4 EAST RANGOON GENERAL HOSPITAL

建築後約25年を経て居り、通風は良いものの暗い感じはする。片廊下形式で比較的環境も整備されて居り、NURSES SCHOOL には30人程が教育を受けている。 LECTURE ROOMは広い教壇で占められ往時の権威思想を感ずる。DORMITORY は高い 天井と片廊下によって通風も良く比較的清潔に使用されているがBED ROOMは生徒 の私物が多く乱雑な感じと又各BED 毎に布の覆いが工夫されて居り夜勤実習等に よる昼間の就寝での遮光と防虫をかねたものである様だ。