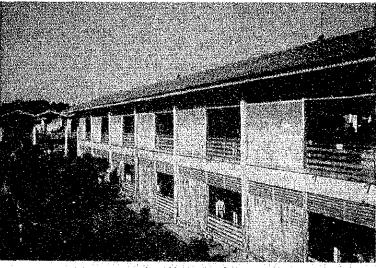

#### RANGOON GENERAL HOSPITAL

女子寮廊下

房

厨 房 2-3 NORTH OKKALAPA GENERAL HOSPITAL

ノースオカラッパ地区の総合病院に俳製されたNURSE SCHOOLで約30人程を教育 している。RC造で約15年程経過しているが、病棟は①と同じ様にWATER SECTION が本家より分離され中臨庭に面している事から清潔な印象を受けた。

女子寮に付いては中廊下形式であり、やはりWATER SECTIONからの臭気、湿気 が廊下迄影響して居り、通風の悪さ、暗さはいなめない。

## NORTH OKKALAPA GENERAL HOSPITAL

病棟外観

寮 外 観

教室内部