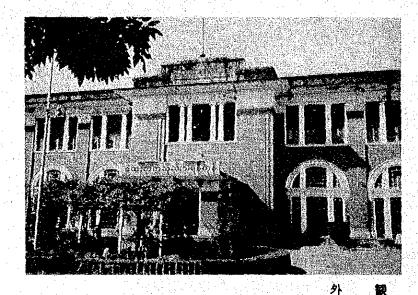

が廊下迄影響して居り、通風の悪さ、暗さはいなめない。



## NORTH OKKALAPA GENERAL HOSPITAL



病棟外観



寮 外 観



教室内部

## NORTH OKKALAPA GENERAL HOSPITAL

病棟廊下







女子寮シャワー室

#### NORTH OKKALAPA GENERAL HOSPITAL



女子寮便所内部

-60-

2-4 EAST RANGOON GENERAL HOSPITAL

建築後約25年を経て居り、通風は良いものの暗い感じはする。片廊下形式で比較的環境も整備されて居り、NURSES SCHOOL には30人程が教育を受けている。 LECTURE ROOMは広い教壇で占められ往時の権威思想を感ずる。DORMITORY は高い 天井と片廊下によって通風も良く比較的清潔に使用されているがBED ROOMは生徒 の私物が多く乱雑な感じと又各BED 毎に布の覆いが工夫されて居り夜勤実習等に よる昼間の就寝での遮光と防虫をかねたものである様だ。

- 61 -

#### EAST RANGOON GENERAL HOSPITAL

 $\mathcal{F}_{\mathcal{F}}$ 



病院構内



女子寮入口

- 62-

# EAST RANGOON GENERAL HOSPITAL



教

室









女子寮内部

-- 63--

#### 2 - 5 MEDICAL COLLEGE

建築後約55年を経た建物で、広大な中庭を有する壮大な建物である。中庭に面 する片廊下形式、高い階高、階段数室を4ヶ所を持ち現存する建物では自侵のも のである。築後10年各寮室は1人部屋となって居り私物の持込みを制限して居り、 Bed.机、椅子等は支給している。













校舎外観



男子寮内部