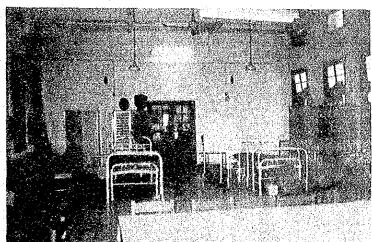

#### 2-2 RANGOON GENERAL HOSPITAL

建築後約80年程過ぎた建物で英国統治時代の代表的建物である、LECTURE ROOM, DEMONSTRATION ROOMと設備は比較的整備されている様であるが、レンガ造である 為に、窓が少なく、天井扇、螢光灯によって通風、照明がなされている。照明も 照度 300 Lx 程度と思われる。厨房廻り、学生食堂、渡り廊下等のいたみは予想 以上にひどく外壁面は各所ドレーンの漏水も放置され非衛生の感はまぬがれない。 女子看護寮は10年程前に新設されているが、中廊下形式で通風が悪く、W.C.等の 臭気が抜けず、じめじめした感じがある。寮室は造り付けのタンス、照明等が完 備している。男子寮に付いては女子寮と隔絶されて居り、36㎡程度のBED ROOMに 8人程が居住している。

#### RANGOON GENERAL HOSPITAL

女子寮外観

食堂内部

デモンストレーション ルーム

-55-