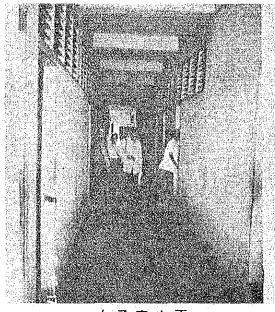

#### RANGOON GENERAL HOSPITAL

女子寮廊下

房

厨 房 2-3 NORTH OKKALAPA GENERAL HOSPITAL

ノースオカラッパ地区の総合病院に俳製されたNURSE SCHOOLで約30人程を教育 している。RC造で約15年程経過しているが、病棟は①と同じ様にWATER SECTION が本家より分離され中臨庭に面している事から清潔な印象を受けた。

女子寮に付いては中廊下形式であり、やはりWATER SECTIONからの臭気、湿気 が廊下迄影響して居り、通風の悪さ、暗さはいなめない。