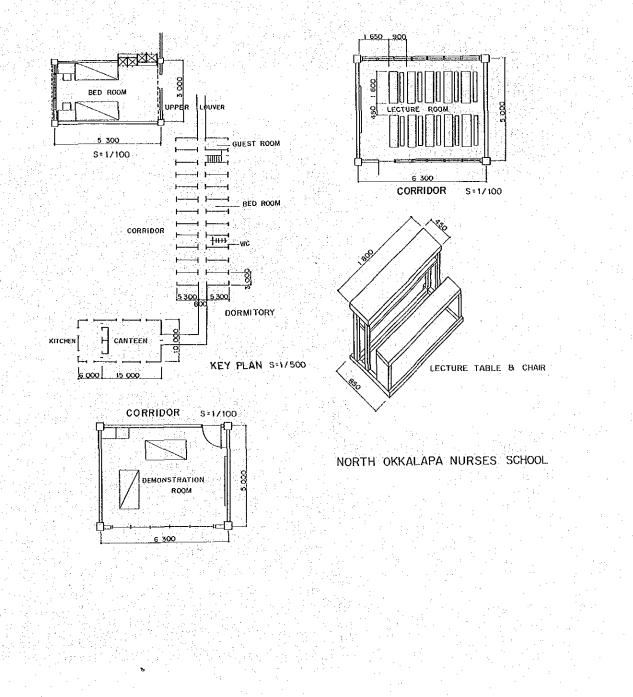

#### RANGOON GENERAL HOSPITAL

女子寮廊下

房

厨 房 2-3 NORTH OKKALAPA GENERAL HOSPITAL

ノースオカラッパ地区の総合病院に俳製されたNURSE SCHOOLで約30人程を教育 している。RC造で約15年程経過しているが、病棟は①と同じ様にWATER SECTION が本家より分離され中臨庭に面している事から清潔な印象を受けた。

女子寮に付いては中廊下形式であり、やはりWATER SECTIONからの臭気、湿気 が廊下迄影響して居り、通風の悪さ、暗さはいなめない。