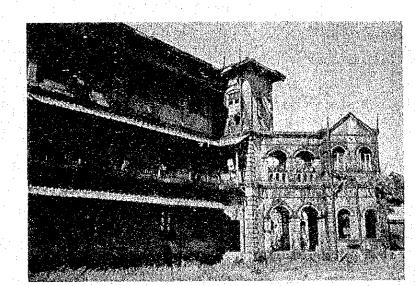

#### 2-2 RANGOON GENERAL HOSPITAL

建築後約80年程過ぎた建物で英国統治時代の代表的建物である、LECTURE ROOM, DEMONSTRATION ROOMと設備は比較的整備されている様であるが、レンガ造である 為に、窓が少なく、天井扇、螢光灯によって通風、照明がなされている。照明も 照度 300 Lx 程度と思われる。厨房廻り、学生食堂、渡り廊下等のいたみは予想 以上にひどく外壁面は各所ドレーンの漏水も放置され非衛生の感はまぬがれない。 女子看護寮は10年程前に新設されているが、中廊下形式で通風が悪く、W.C.等の 臭気が抜けず、じめじめした感じがある。寮室は造り付けのタンス、照明等が完 備している。男子寮に付いては女子寮と隔絶されて居り、36㎡程度のBED ROOMに 8人程が居住している。

外

-53-

観

- 54 --

. ....