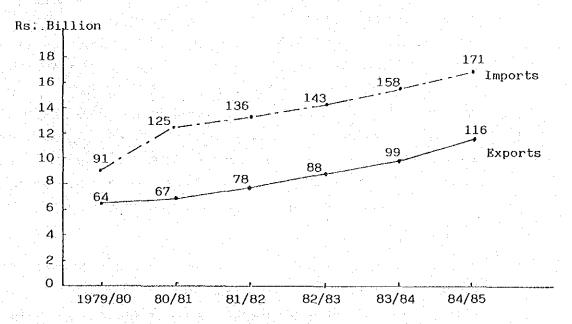

tion in the management is already in effect at the public sector and acts as a useful tool in improving productivity and correcting unfair labour practices. It is planned to introduce the systme into the private sector as well. For implementing the system it was stressed that not a leader from a trade union who is not an employee but a worker should represent their interests directly.

## (5) Foreign trade

Foreign trade of India increased considerably under the Sixth Plan, exports and imports showing annual growth rate of 12.5% and 13.3%, respectively, on rupee basis. Though trade deficit increased from Rs.27.2 billion in 1979 to Rs.58.4 billion in 1980, but since then it was kept at a level to 1984. On dollar basis, the growth of exports and imports is 4.2% and 5% a year, respectively.



Source: Ministry of Finance, Economic Division

Fig. 2.1.1 Exports and Imports

The reason why the trade deficit was kept in a certain limit since 1980 lies to a large extent in the fact that import of petroleum products decreased due to increased production of crude oil and progress of petrochemical industry.

The production of crude oil increased from 12 million tonnes in 1979 to 29 million tonnes in 1984, and the share of import of POL (petroleum, oil and lubricants) in their domestic consumption fell from 71% in 1980 to 31% in 1984.

### a. Imports

In the trend of imports by item from 1982 to 1984, POL occupied the largest weight, but their share in the total amount of imports decreased from 39.3% in 1982 to 31.5% in 1984. On the other hand, because of increasing trend of capital in