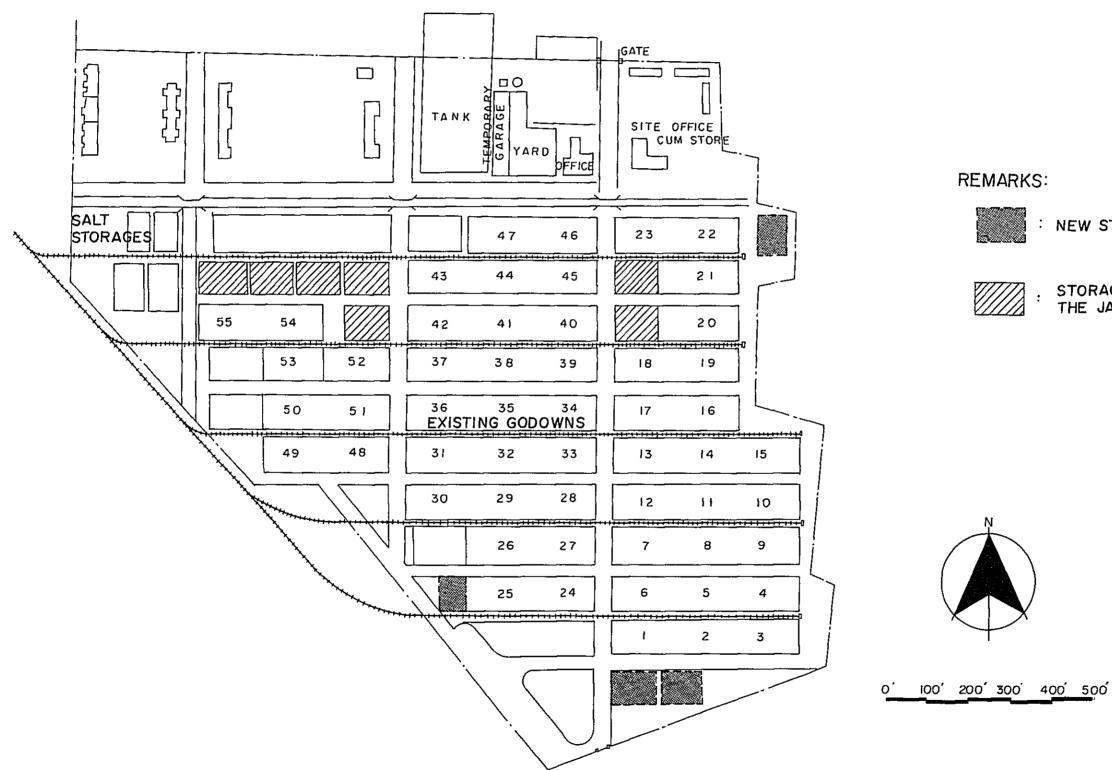

| ,<br>,   | Survey items and survey methods are                                       | shown as follows; 👝                                | , ,      |
|----------|---------------------------------------------------------------------------|----------------------------------------------------|----------|
| 2        |                                                                           | Č s                                                | ì        |
| (1)      | Survey of food conditions and present                                     | food storage condition                             | າຮ່      |
| •        | 1) Conditions of demand and Col                                           | lection of data and -                              | 4 N      |
| •        | supply of foodgrain . int                                                 | erview                                             | ł        |
| 1<br>~   | 2) Capacity, utilizing con-                                               |                                                    |          |
| n.<br>t  | ditions and management                                                    | . – do –                                           |          |
|          | system of foodgrain storage                                               |                                                    | · · ·    |
| •        | 3) Foodgrain storage con-                                                 |                                                    |          |
|          | struction programme by the 🔅 📑                                            | , – do –                                           | s .<br>* |
|          | Government of Bangladesh                                                  | х<br>1 с. 1<br>1                                   | *        |
| · .      | According to the above data and inform                                    | mation, the significant                            | e and (  |
|          | justification of the project were example                                 |                                                    |          |
| `        | Survey of requested foodgrain storage                                     |                                                    | , -      |
|          | · · ·                                                                     |                                                    | à •      |
| · ·      | <ol> <li>Sites requested by the Disc<br/>Bangladesh Government</li> </ol> | cussion with data                                  | • }<br>• |
|          |                                                                           |                                                    | · · · ·  |
|          | 2) Known sites out of                                                     | - do -                                             | n n n    |
|          | requested ones                                                            |                                                    | ,<br>    |
| <b>1</b> |                                                                           | ld survey of Tejgaon CS<br>Ishahar CSD partially t | .*       |
| -        |                                                                           | their present condition                            |          |
| •        |                                                                           | d survey of present ut                             | · · ·    |
| , -      |                                                                           | conditions and site co                             | · ·      |
| -        |                                                                           | ons in Mymensingh CSD,                             | u— 1     |
| •        | و ب ۲۰۰۰ ۳۰                                                               | duli CSD                                           |          |
| A        | ccording to the above data and inform                                     | ation, construction at                             | tee      |
|          | ere discussed and then their propriet                                     | -                                                  |          |
|          | urvey of present conditions of storag                                     | _7                                                 |          |
|          | apanese Grant Aid. Site visit and in                                      | ,                                                  |          |
| •        | he above data and information were re                                     |                                                    | î        |