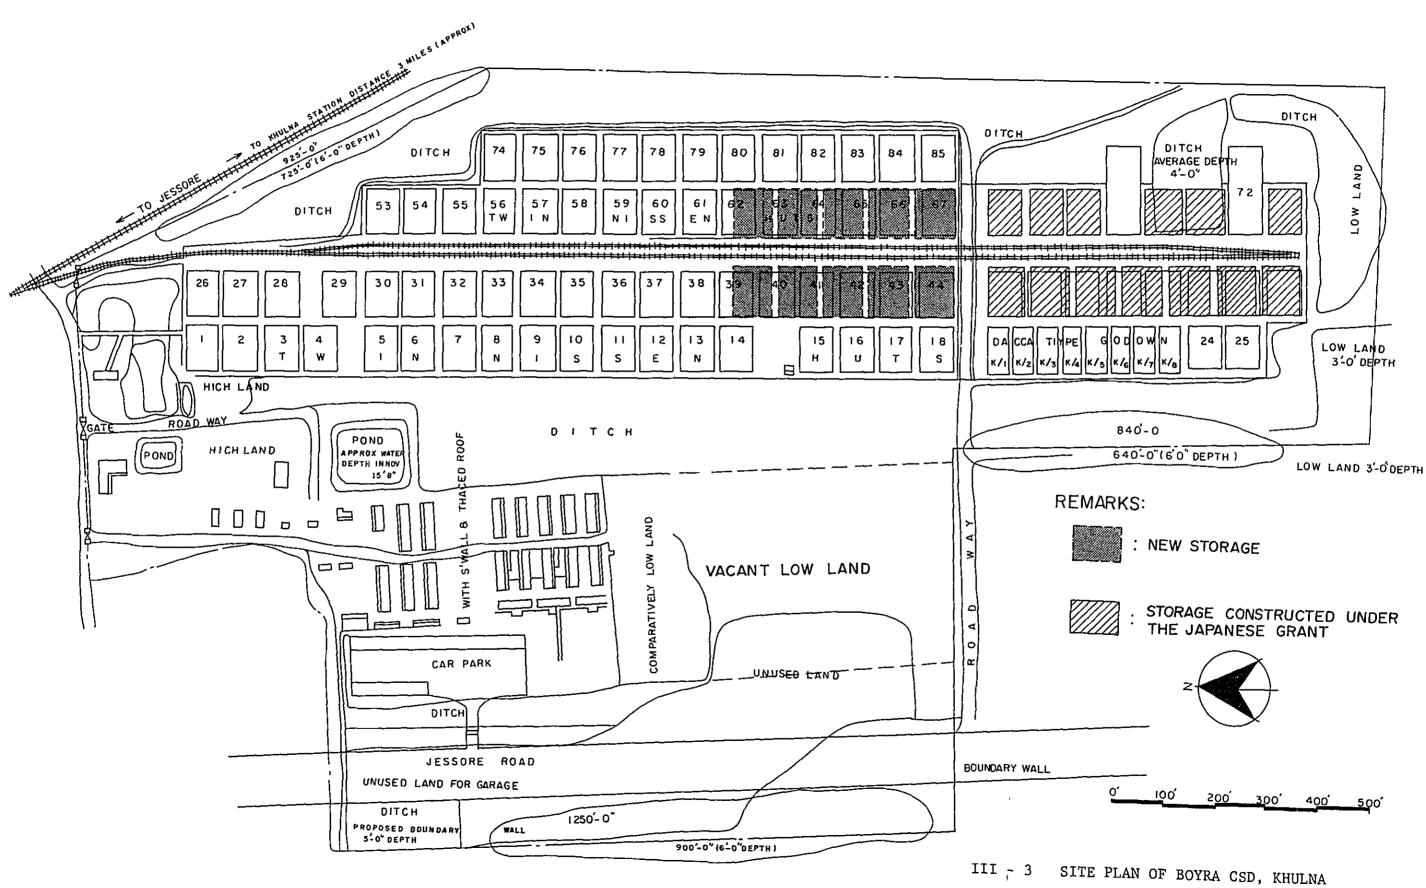

| ,<br>,   | Survey items and survey methods are                                       | shown as follows; 👝                                | , ,      |
|----------|---------------------------------------------------------------------------|----------------------------------------------------|----------|
| 2        |                                                                           | Č s                                                | ì        |
| (1)      | Survey of food conditions and present                                     | food storage condition                             | າຮ່      |
| •        | 1) Conditions of demand and Col                                           | lection of data and -                              | 4 N      |
| •        | supply of foodgrain . int                                                 | erview                                             | ł        |
| 1<br>~   | 2) Capacity, utilizing con-                                               |                                                    |          |
| n.<br>t  | ditions and management                                                    | . – do –                                           |          |
|          | system of foodgrain storage                                               |                                                    | · · ·    |
| •        | 3) Foodgrain storage con-                                                 |                                                    |          |
|          | struction programme by the 🔅 📑                                            | , – do –                                           | s .<br>* |
|          | Government of Bangladesh                                                  | х<br>1 с. 1<br>1                                   | *        |
| · .      | According to the above data and inform                                    | mation, the significant                            | e and (  |
|          | justification of the project were example                                 |                                                    |          |
| `        | Survey of requested foodgrain storage                                     |                                                    | , -      |
|          | · · ·                                                                     |                                                    | à •      |
| · ·      | <ol> <li>Sites requested by the Disc<br/>Bangladesh Government</li> </ol> | cussion with data                                  | • }<br>• |
|          |                                                                           |                                                    | · · · ·  |
|          | 2) Known sites out of                                                     | - do -                                             | n n n    |
|          | requested ones                                                            |                                                    | ,<br>    |
| <b>1</b> |                                                                           | ld survey of Tejgaon CS<br>Ishahar CSD partially t | .*       |
| -        |                                                                           | their present condition                            |          |
| •        |                                                                           | d survey of present ut                             | · · ·    |
| , -      |                                                                           | conditions and site co                             | · ·      |
| -        |                                                                           | ons in Mymensingh CSD,                             | u— 1     |
| •        | و ب ۲۰۰۰ ۳۰                                                               | duli CSD                                           |          |
| A        | ccording to the above data and inform                                     | ation, construction at                             | tee      |
|          | ere discussed and then their propriet                                     | -                                                  |          |
|          | urvey of present conditions of storag                                     | _7                                                 |          |
|          | apanese Grant Aid. Site visit and in                                      | ,                                                  |          |
| •        | he above data and information were re                                     |                                                    | î        |