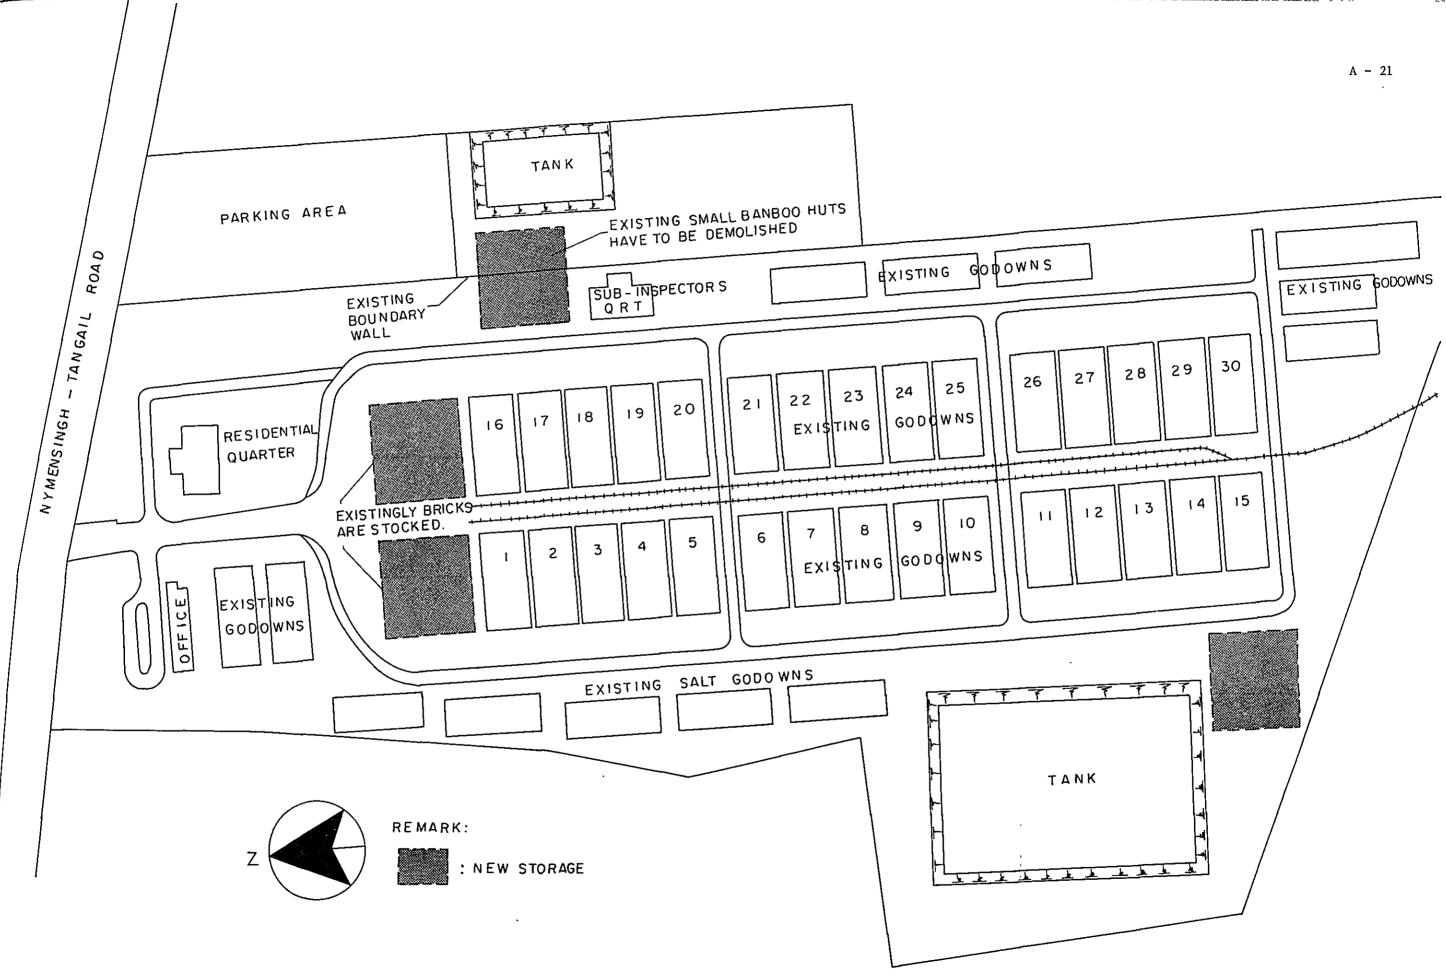

| ,<br>,   | Survey items and survey methods are                                       | shown as follows; 👝                                | , ,      |
|----------|---------------------------------------------------------------------------|----------------------------------------------------|----------|
| 2        |                                                                           | Č s                                                | ì        |
| (1)      | Survey of food conditions and present                                     | food storage condition                             | າຮ່      |
| •        | 1) Conditions of demand and Col                                           | lection of data and -                              | 4 N      |
| •        | supply of foodgrain . int                                                 | erview                                             | ł        |
| 1<br>~   | 2) Capacity, utilizing con-                                               |                                                    |          |
| n.<br>t  | ditions and management                                                    | . – do –                                           |          |
|          | system of foodgrain storage                                               |                                                    | · · ·    |
| •        | 3) Foodgrain storage con-                                                 |                                                    |          |
|          | struction programme by the 🔅 📑                                            | , – do –                                           | s .<br>* |
|          | Government of Bangladesh                                                  | х<br>1 с. 1<br>1                                   | *        |
| · .      | According to the above data and inform                                    | mation, the significant                            | e and (  |
|          | justification of the project were example                                 |                                                    |          |
| `        | Survey of requested foodgrain storage                                     |                                                    | , -      |
|          | · · ·                                                                     |                                                    | à •      |
| · ·      | <ol> <li>Sites requested by the Disc<br/>Bangladesh Government</li> </ol> | cussion with data                                  | • }<br>• |
|          |                                                                           |                                                    | · · · ·  |
|          | 2) Known sites out of                                                     | - do -                                             | n n n    |
|          | requested ones                                                            |                                                    | ,<br>    |
| <b>1</b> |                                                                           | ld survey of Tejgaon CS<br>Ishahar CSD partially t | .*       |
| -        |                                                                           | their present condition                            |          |
| •        |                                                                           | d survey of present ut                             | · · ·    |
| , -      |                                                                           | conditions and site co                             | · ·      |
| -        |                                                                           | ons in Mymensingh CSD,                             | u— 1     |
| •        | و ب ۲۰۰۰ ۳۰                                                               | duli CSD                                           |          |
| A        | ccording to the above data and inform                                     | ation, construction at                             | tee      |
|          | ere discussed and then their propriet                                     | -                                                  |          |
|          | urvey of present conditions of storag                                     | _7                                                 |          |
|          | apanese Grant Aid. Site visit and in                                      | ,                                                  |          |
| •        | he above data and information were re                                     |                                                    | î        |