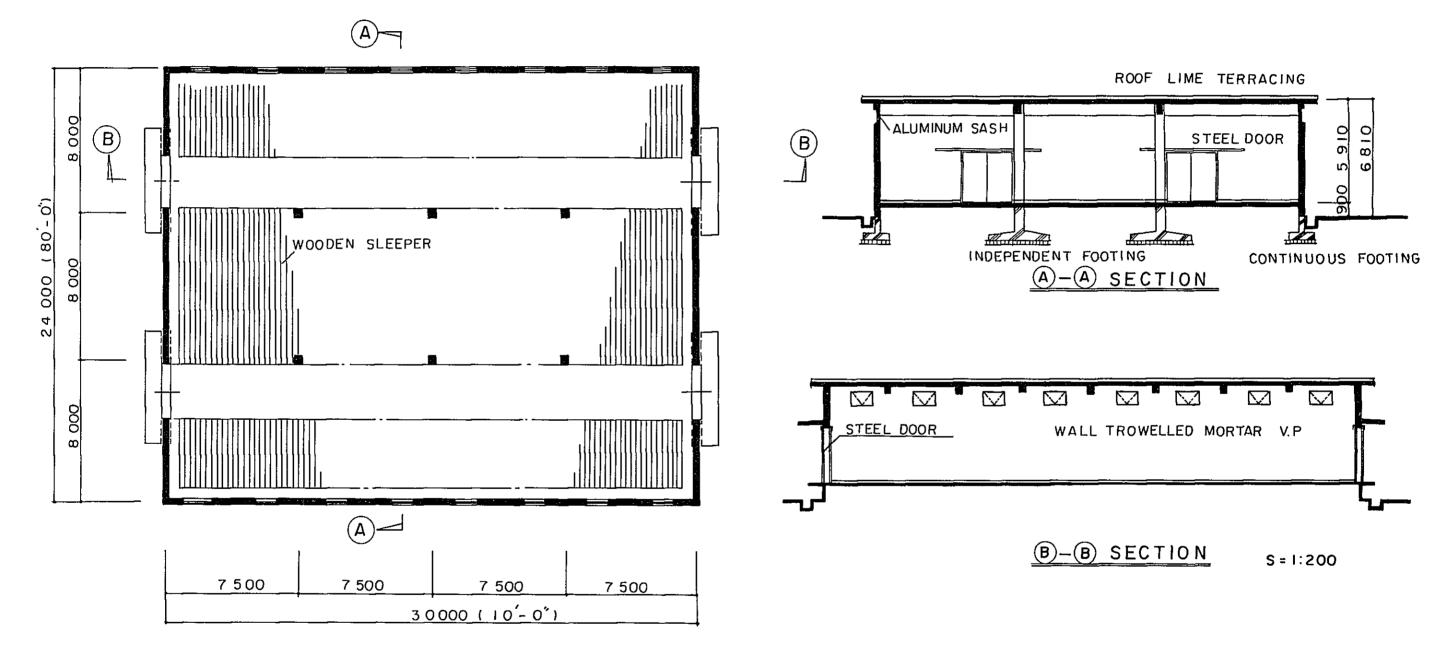

\*

۰ ۱

| -                |                                                     |                                          |
|------------------|-----------------------------------------------------|------------------------------------------|
|                  | 1) Design and construction                          | Discussion with data 🗹                   |
|                  | method of standard type                             |                                          |
|                  | 2) Foodgrain storage                                | Collection of data                       |
|                  | construction by foreign                             | • • • • • • • • • • • • • • • • • • •    |
|                  | Aid                                                 | 1 1. 1. 1. 1. 1. 1. 1. 1. 1. 1. 1. 1. 1. |
|                  | The above data and information w                    | were referred to for the Bas             |
| 1 <sup>2</sup> ž | - •                                                 | 1.1.1.1.1.1.1.1.1.1.1.1.1.1.1.1.1.1.1.1. |
| (5)              | Survey of construction condition                    | <sup>یہ</sup> م                          |
|                  |                                                     |                                          |
| ۰.<br>م          | 1) Construction materials,<br>equipment and labour. |                                          |
|                  |                                                     |                                          |
|                  | 2) Construction method                              | - do -                                   |
|                  | 3) General conditions                               | do - *                                   |
| . /- "           | The above data and information                      | were referred to for the Bas             |
|                  | Design after examination.                           | ، د<br>به د                              |
| (6)              | Discussion with the Bangladesh (                    | Government                               |
|                  | 1) Design condition of                              | Discussion with data                     |
| 4 λ              | foodgrain storage                                   | • 55 <sup>°°</sup> • • • • •             |
|                  | 2) Works to be done by the                          | - √ fr - do,- (                          |
|                  | • Government of Bangladesh .                        |                                          |
|                  | 3) Detailed design of food-                         | , ' <b>- do -</b> ·                      |
| · ,              | grain storage construction                          |                                          |
|                  | 4) Maintenance and repair of                        | - do - 4                                 |
|                  |                                                     | · · ·                                    |
|                  | The above data and information w                    | vere referred to ior the Bas             |
|                  | Design after examination.                           | • • • • •                                |
| * 4 <i>4 7</i>   |                                                     | 11 - Sala Station of Station             |
|                  | The second state of the                             |                                          |
| 197512           | hard the state of the second                        |                                          |
|                  |                                                     | A. S. M. M. M.                           |
|                  |                                                     |                                          |