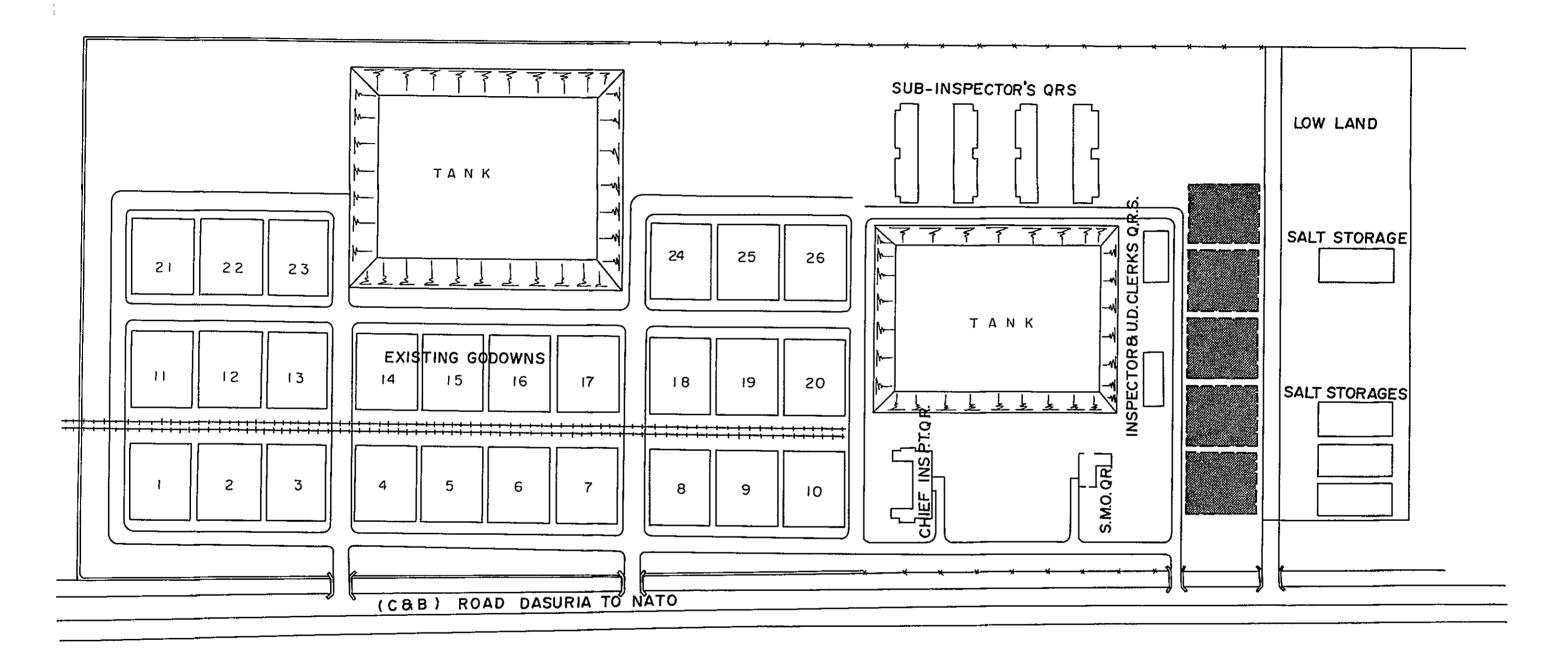

| ,<br>,   | Survey items and survey methods are                                       | shown as follows; 👝                                | , ,      |
|----------|---------------------------------------------------------------------------|----------------------------------------------------|----------|
| 2        |                                                                           | Č s                                                | ì        |
| (1)      | Survey of food conditions and present                                     | food storage condition                             | າຮ່      |
| •        | 1) Conditions of demand and Col                                           | lection of data and -                              | 4 N      |
| •        | supply of foodgrain . int                                                 | erview                                             | ł        |
| 1<br>~   | 2) Capacity, utilizing con-                                               |                                                    |          |
| n.<br>t  | ditions and management                                                    | . – do –                                           |          |
|          | system of foodgrain storage                                               |                                                    | · · ·    |
| •        | 3) Foodgrain storage con-                                                 |                                                    |          |
|          | struction programme by the 🔅 📑                                            | , – do –                                           | s .<br>* |
|          | Government of Bangladesh                                                  | х<br>1 с. 1<br>1                                   | *        |
| · .      | According to the above data and inform                                    | mation, the significant                            | e and (  |
|          | justification of the project were example                                 |                                                    |          |
| `        | Survey of requested foodgrain storage                                     |                                                    | , -      |
|          | · · ·                                                                     |                                                    | à •      |
| · ·      | <ol> <li>Sites requested by the Disc<br/>Bangladesh Government</li> </ol> | cussion with data                                  | • }<br>• |
|          |                                                                           |                                                    | · · · ·  |
|          | 2) Known sites out of                                                     | - do -                                             | n n n    |
|          | requested ones                                                            |                                                    | ,<br>    |
| <b>1</b> |                                                                           | ld survey of Tejgaon CS<br>Ishahar CSD partially t | .*       |
| -        |                                                                           | their present condition                            |          |
| •        |                                                                           | d survey of present ut                             | · · ·    |
| , -      |                                                                           | conditions and site co                             | · ·      |
| -        |                                                                           | ons in Mymensingh CSD,                             | u— 1     |
| •        | و ب ۲۰۰۰ ۳۰                                                               | duli CSD                                           |          |
| A        | ccording to the above data and inform                                     | ation, construction at                             | tee      |
|          | ere discussed and then their propriet                                     | -                                                  |          |
|          | urvey of present conditions of storag                                     | _7                                                 |          |
|          | apanese Grant Aid. Site visit and in                                      | ,                                                  |          |
| •        | he above data and information were re                                     |                                                    | î        |