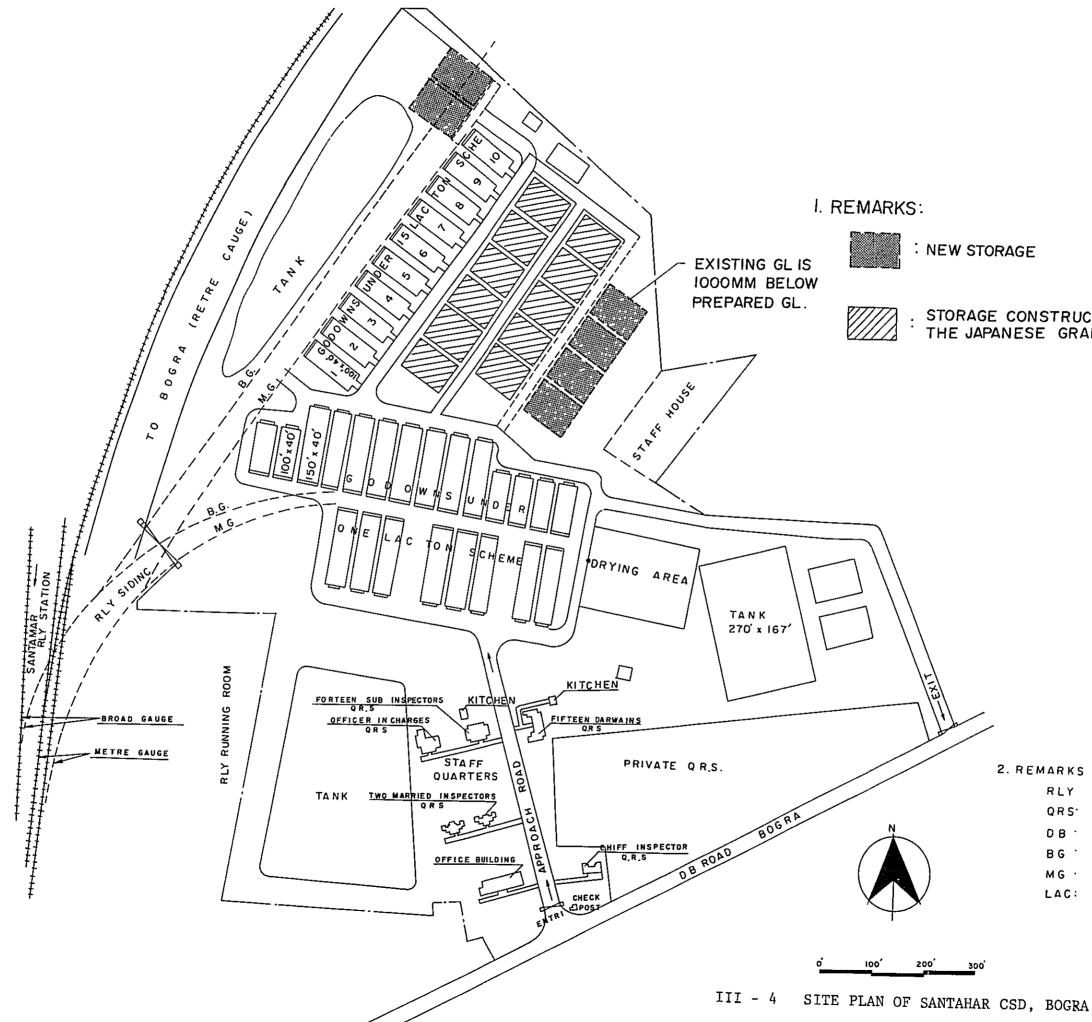

| ,<br>,   | Survey items and survey methods are                                       | shown as follows; 👝                                | , ,      |
|----------|---------------------------------------------------------------------------|----------------------------------------------------|----------|
| 2        |                                                                           | Č s                                                | ì        |
| (1)      | Survey of food conditions and present                                     | food storage condition                             | າຮ່      |
| •        | 1) Conditions of demand and Col                                           | lection of data and -                              | 4 N      |
| •        | supply of foodgrain . int                                                 | erview                                             | ł        |
| 1<br>~   | 2) Capacity, utilizing con-                                               |                                                    |          |
| n.<br>t  | ditions and management                                                    | . – do –                                           |          |
|          | system of foodgrain storage                                               |                                                    | · · ·    |
| •        | 3) Foodgrain storage con-                                                 |                                                    |          |
|          | struction programme by the 🔅 📑                                            | , – do –                                           | s .<br>* |
|          | Government of Bangladesh                                                  | х<br>1 с. 1<br>1                                   | *        |
| · .      | According to the above data and inform                                    | mation, the significant                            | e and (  |
|          | justification of the project were example                                 |                                                    |          |
| `        | Survey of requested foodgrain storage                                     |                                                    | , -      |
|          | · · ·                                                                     |                                                    | à •      |
| · ·      | <ol> <li>Sites requested by the Disc<br/>Bangladesh Government</li> </ol> | cussion with data                                  | • }<br>• |
|          |                                                                           |                                                    | · · · ·  |
|          | 2) Known sites out of                                                     | - do -                                             | n n n    |
|          | requested ones                                                            |                                                    | ,<br>    |
| <b>1</b> |                                                                           | ld survey of Tejgaon CS<br>Ishahar CSD partially t | .*       |
| -        |                                                                           | their present condition                            |          |
| •        |                                                                           | d survey of present ut                             | · · ·    |
| , -      |                                                                           | conditions and site co                             | · ·      |
| -        |                                                                           | ons in Mymensingh CSD,                             | u— 1     |
| •        | و ب ۲۰۰۰ ۳۰                                                               | duli CSD                                           |          |
| A        | ccording to the above data and inform                                     | ation, construction at                             | tee      |
|          | ere discussed and then their propriet                                     | -                                                  |          |
|          | urvey of present conditions of storag                                     | _7                                                 |          |
|          | apanese Grant Aid. Site visit and in                                      | ,                                                  |          |
| •        | he above data and information were re                                     |                                                    | î        |