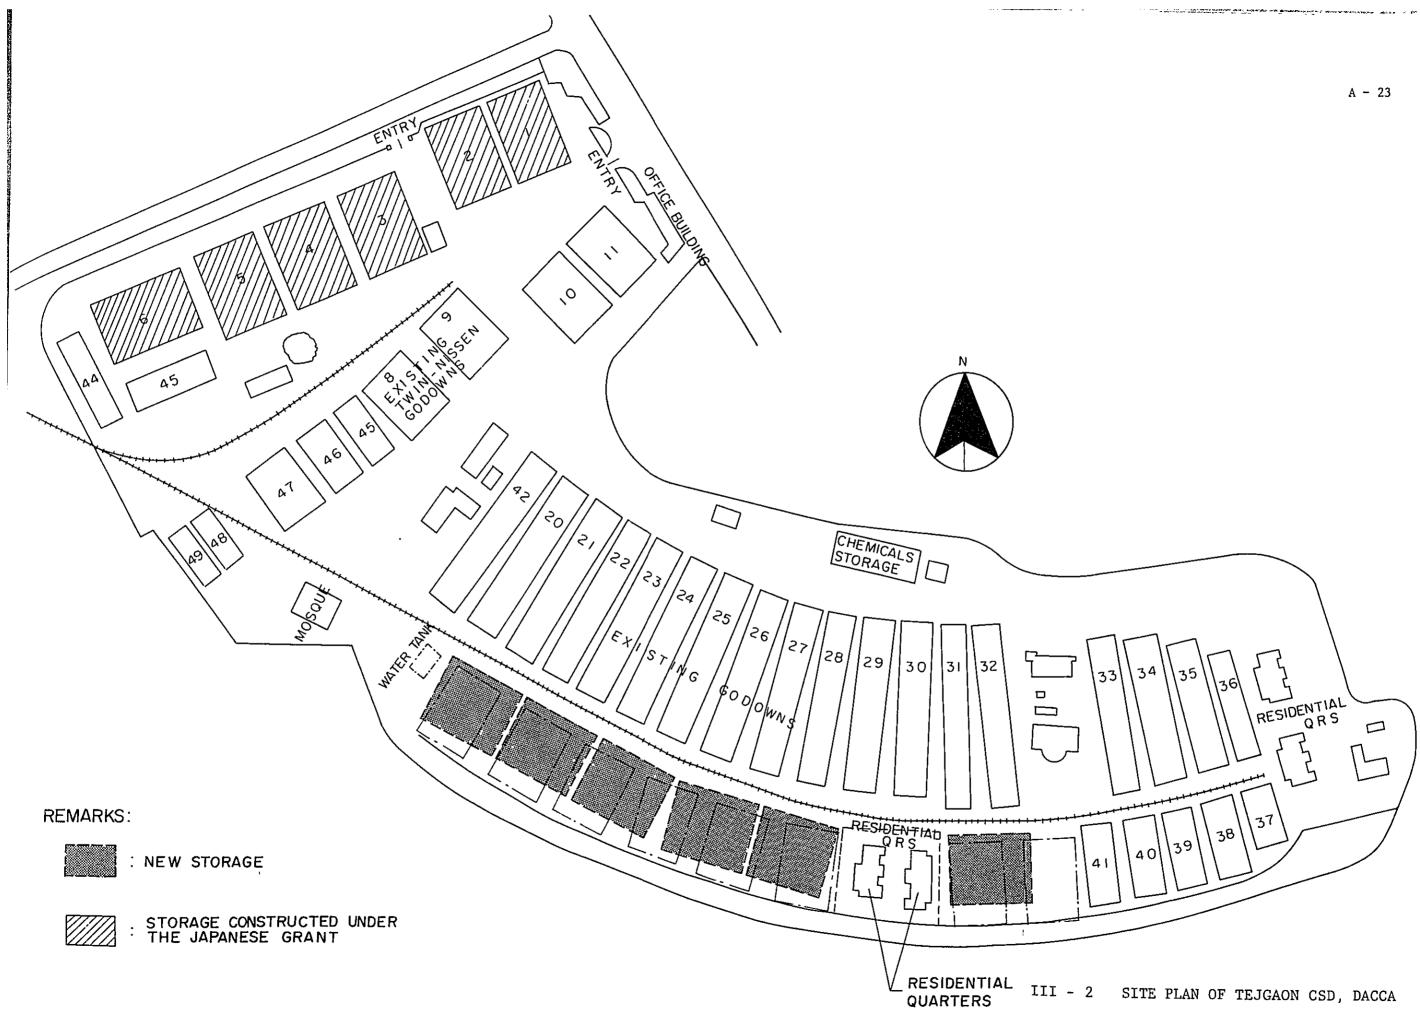

| ,<br>,   | Survey items and survey methods are                                       | shown as follows; 👝                                | , ,      |
|----------|---------------------------------------------------------------------------|----------------------------------------------------|----------|
| 2        |                                                                           | Č s                                                | ì        |
| (1)      | Survey of food conditions and present                                     | food storage condition                             | າຮ່      |
| •        | 1) Conditions of demand and Col                                           | lection of data and -                              | 4 N      |
| •        | supply of foodgrain . int                                                 | erview                                             | ł        |
| 1<br>~   | 2) Capacity, utilizing con-                                               |                                                    |          |
| n.<br>t  | ditions and management                                                    | . – do –                                           |          |
|          | system of foodgrain storage                                               |                                                    | · · ·    |
| •        | 3) Foodgrain storage con-                                                 |                                                    |          |
|          | struction programme by the 🔅 📑                                            | , – do –                                           | s .<br>* |
|          | Government of Bangladesh                                                  | х<br>1 с. 1<br>1                                   | *        |
| · .      | According to the above data and inform                                    | mation, the significant                            | e and (  |
|          | justification of the project were example                                 |                                                    |          |
| `        | Survey of requested foodgrain storage                                     |                                                    | , -      |
|          | · · ·                                                                     |                                                    | à •      |
| · ·      | <ol> <li>Sites requested by the Disc<br/>Bangladesh Government</li> </ol> | cussion with data                                  | • }<br>• |
|          |                                                                           |                                                    | · · · ·  |
|          | 2) Known sites out of                                                     | - do -                                             | n n n    |
|          | requested ones                                                            |                                                    | ,<br>    |
| <b>1</b> |                                                                           | ld survey of Tejgaon CS<br>Ishahar CSD partially t | .*       |
| -        |                                                                           | their present condition                            |          |
| •        |                                                                           | d survey of present ut                             | · · ·    |
| , -      |                                                                           | conditions and site co                             | · ·      |
| -        |                                                                           | ons in Mymensingh CSD,                             | u— 1     |
| •        | و ب ۲۰۰۰ ۳۰                                                               | duli CSD                                           |          |
| A        | ccording to the above data and inform                                     | ation, construction at                             | tee      |
|          | ere discussed and then their propriet                                     | -                                                  |          |
|          | urvey of present conditions of storag                                     | _7                                                 |          |
|          | apanese Grant Aid. Site visit and in                                      | ,                                                  |          |
| •        | he above data and information were re                                     |                                                    | î        |