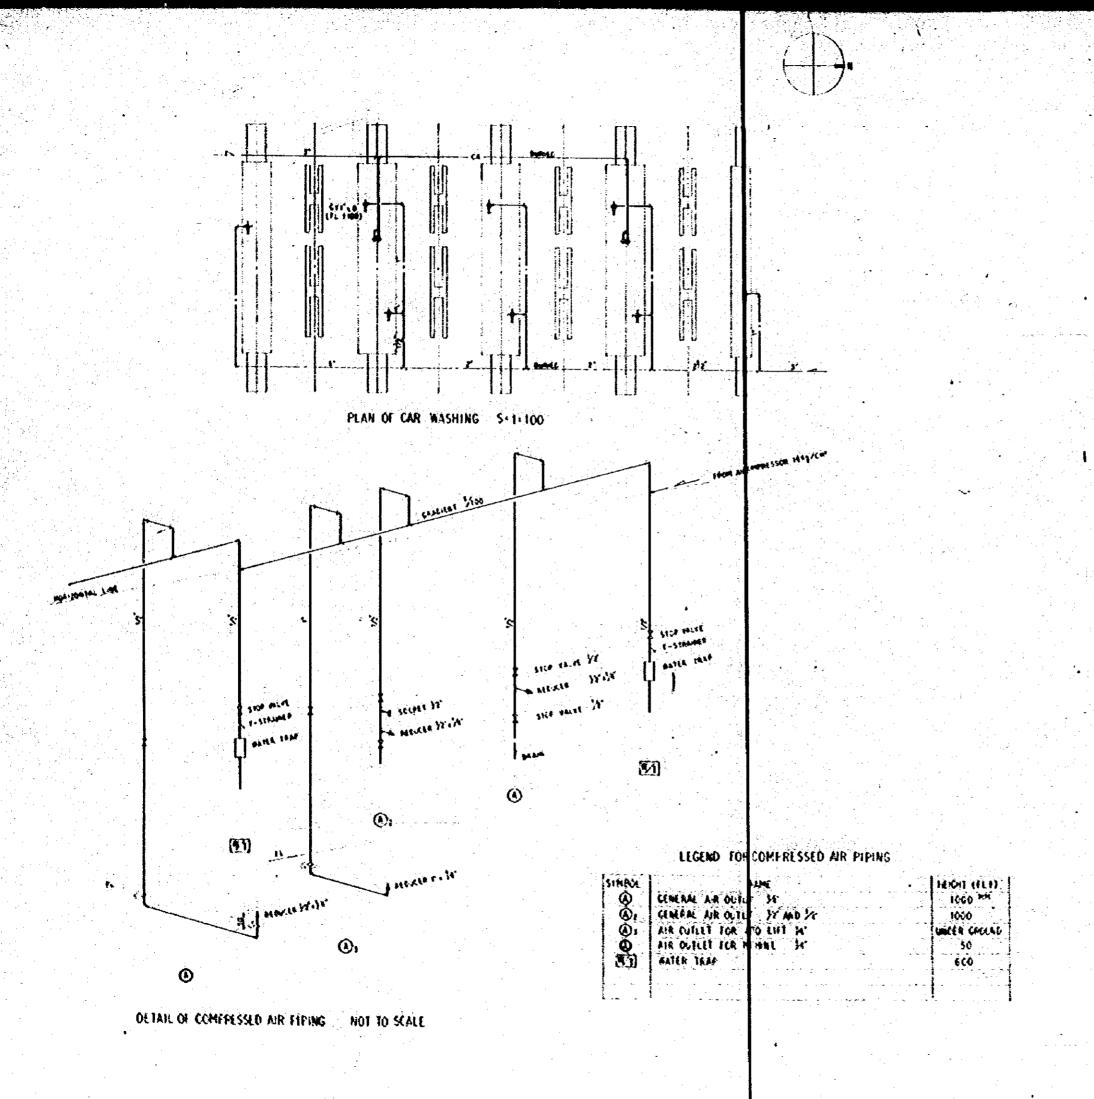

GROUND FLOOR PLAN OF INSPECTION FACTORY \$-1:100

AUTOMOBILE REPARTIMANTENTIAL HOPKONDP 11 MAN
THE PARTIMANTENTIAL H

DETAIL PLAN OF 1ST. FLOOR KETTLE AM, AND TOILET (NORTH) S-1:50
GEVERAL OFFICE BUILDING