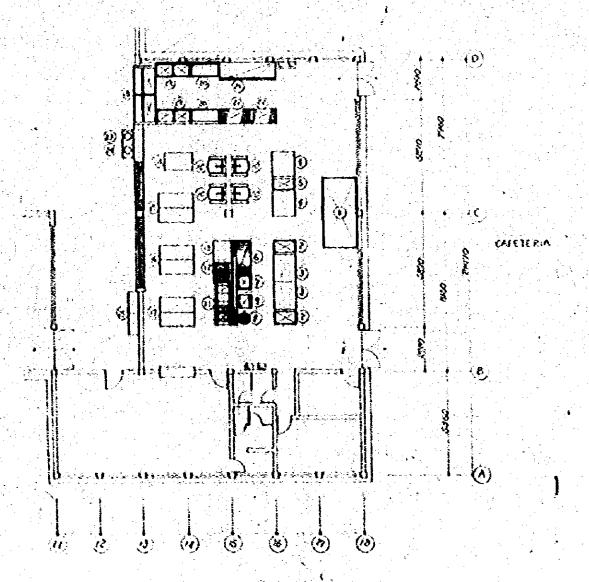

DETAIL PLAN OF PAD.FLOOR TORET 5-1-50 GENERAL OFFICE BUILDING.

DETAIL OF GROUND FLOOR TOILET \$-1 50

PERICOCAL, REPAIR FACTO

| DASIAGRA FRIED                                   | 0/73 |
|--------------------------------------------------|------|
| STOKESTE FERRALTURATER VICE WORKSHOP             | 1.50 |
| TURNS                                            | \$ W |
| DETAIL PLAN OF TOILE I (PENGEICAL PENAR PACTORY) | . 19 |