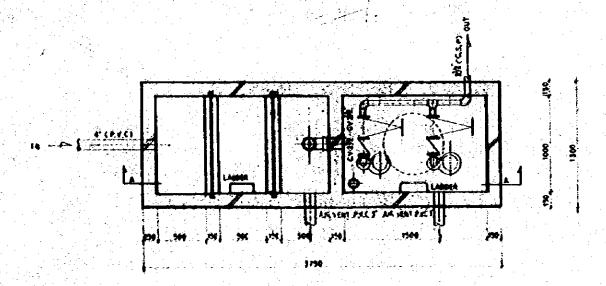

DETAIL PLAN OF PAD.FLOOR TORET 5-1-50 GENERAL OFFICE BUILDING.

DETAIL OF GROUND FLOOR TOILET \$-1 50

PERICOCAL, REPAIR FACTO

| DASIAGRA FRIED                                   | 0/73 |
|--------------------------------------------------|------|
| STOKESTE FERRALTURATER VICE WORKSHOP             | 1.50 |
| TURNS                                            | \$ W |
| DETAIL PLAN OF TOILE I (PENGEICAL PENAR PACTORY) | . 19 |