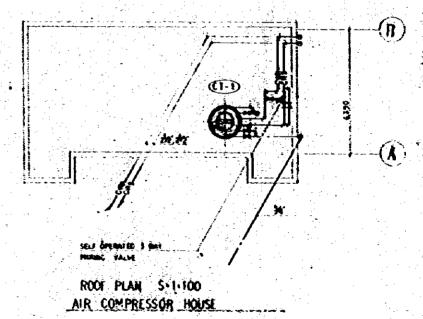

GROUND FLOOR PLAN OF INSPECTION FACTORY \$-1:100

AUTOMOBILE REPARTIMANTENTIAL HOPKONDP 11 MAN
THE PARTIMANTENTIAL H

DETAIL PLAN OF 1ST. FLOOR KETTLE AM, AND TOILET (NORTH) S-1:50
GEVERAL OFFICE BUILDING