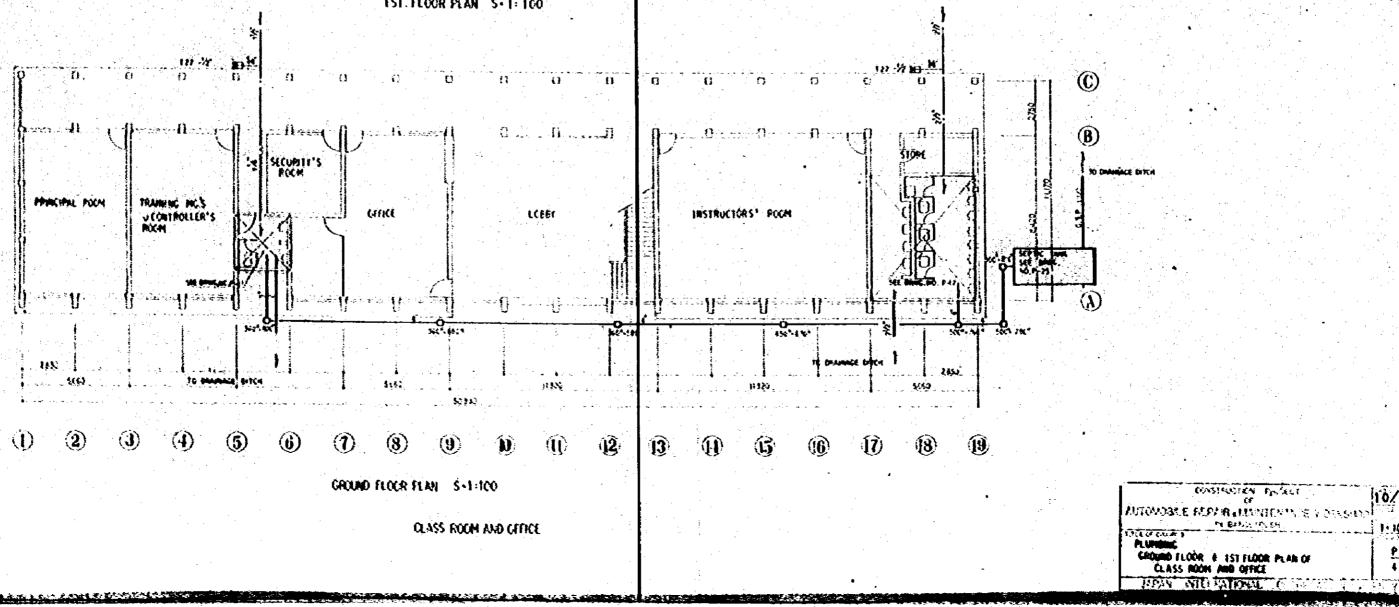

GROUND FLOOR PLAN OF INSPECTION FACTORY \$-1:100

AUTOMOBILE REPARTIMANTENTIAL HOPKONDP 11 MAN
THE PARTIMANTENTIAL H

DETAIL PLAN OF 1ST. FLOOR KETTLE AM, AND TOILET (NORTH) S-1:50
GEVERAL OFFICE BUILDING