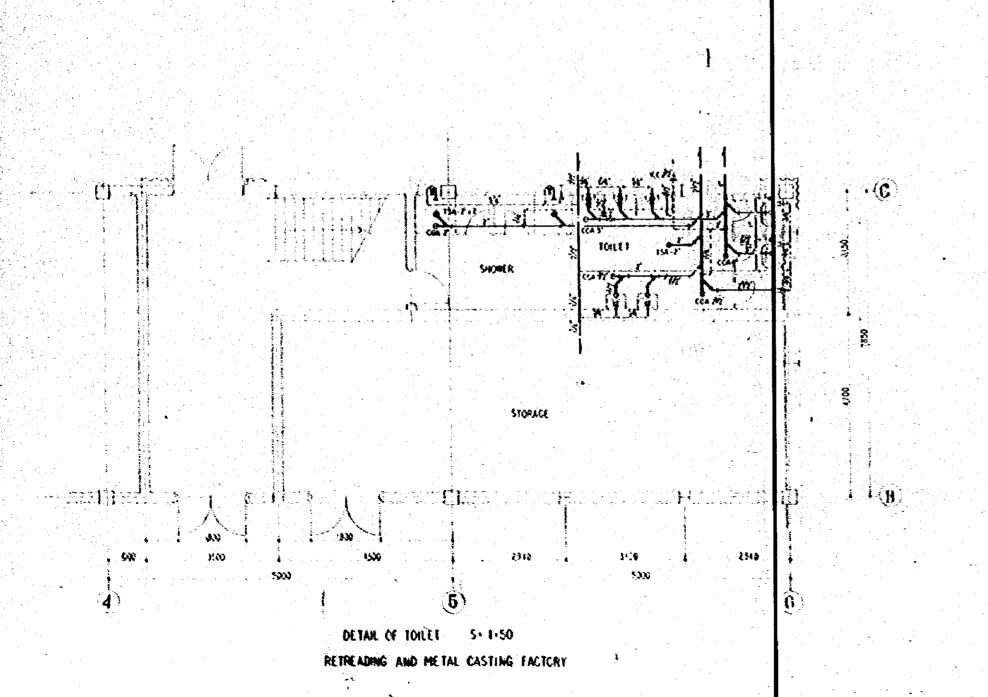

DETAIL PLAN OF PAD.FLOOR TORET 5-1-50 GENERAL OFFICE BUILDING.

DETAIL OF GROUND FLOOR TOILET \$-1 50

PERICOCAL, REPAIR FACTO

| DASIAGRA FRIED                                   | 0/73 |
|--------------------------------------------------|------|
| STOKESTE FERRALTURATER VICE WORKSHOP             | 1.50 |
| TURNS                                            | \$ W |
| DETAIL PLAN OF TOILE I (PENGEICAL PENAR PACTORY) | . 19 |