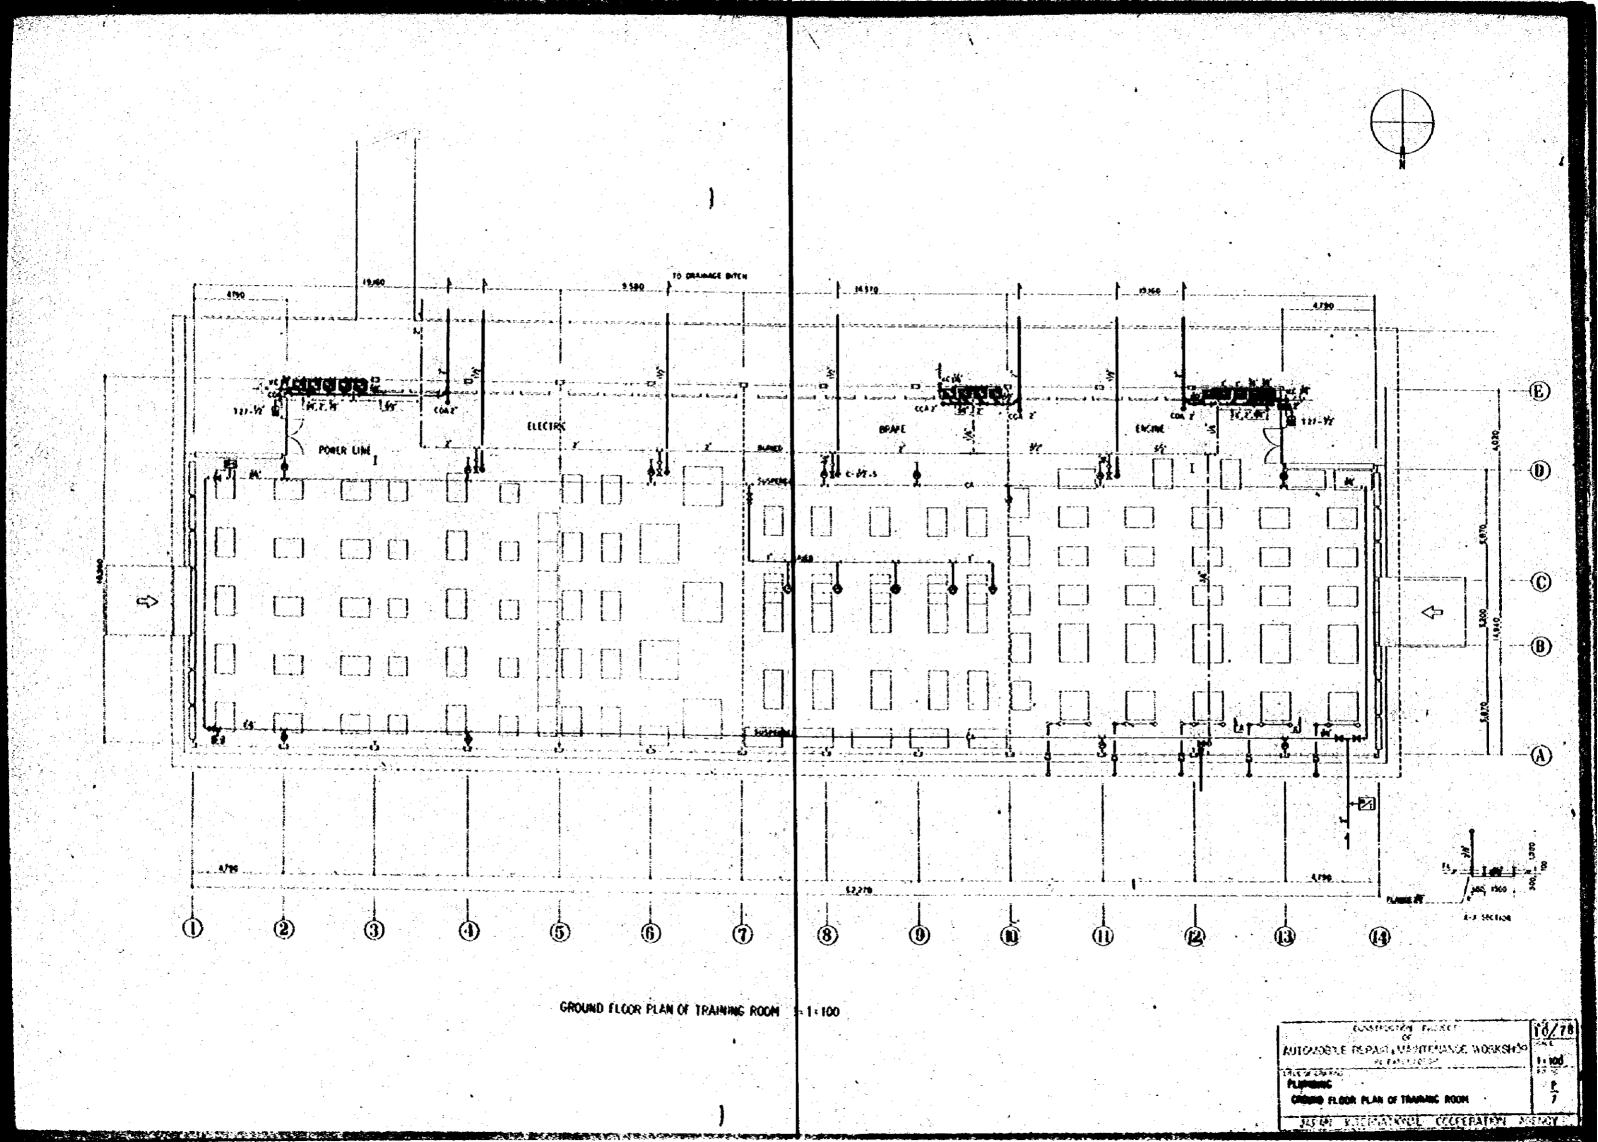

GROUND FLOOR PLAN OF INSPECTION FACTORY \$-1:100

AUTOMOBILE REPARTIMANTENTIAL HOPKONDP 11 MAN
THE PARTIMANTENTIAL H

DETAIL PLAN OF 1ST. FLOOR KETTLE AM, AND TOILET (NORTH) S-1:50
GEVERAL OFFICE BUILDING