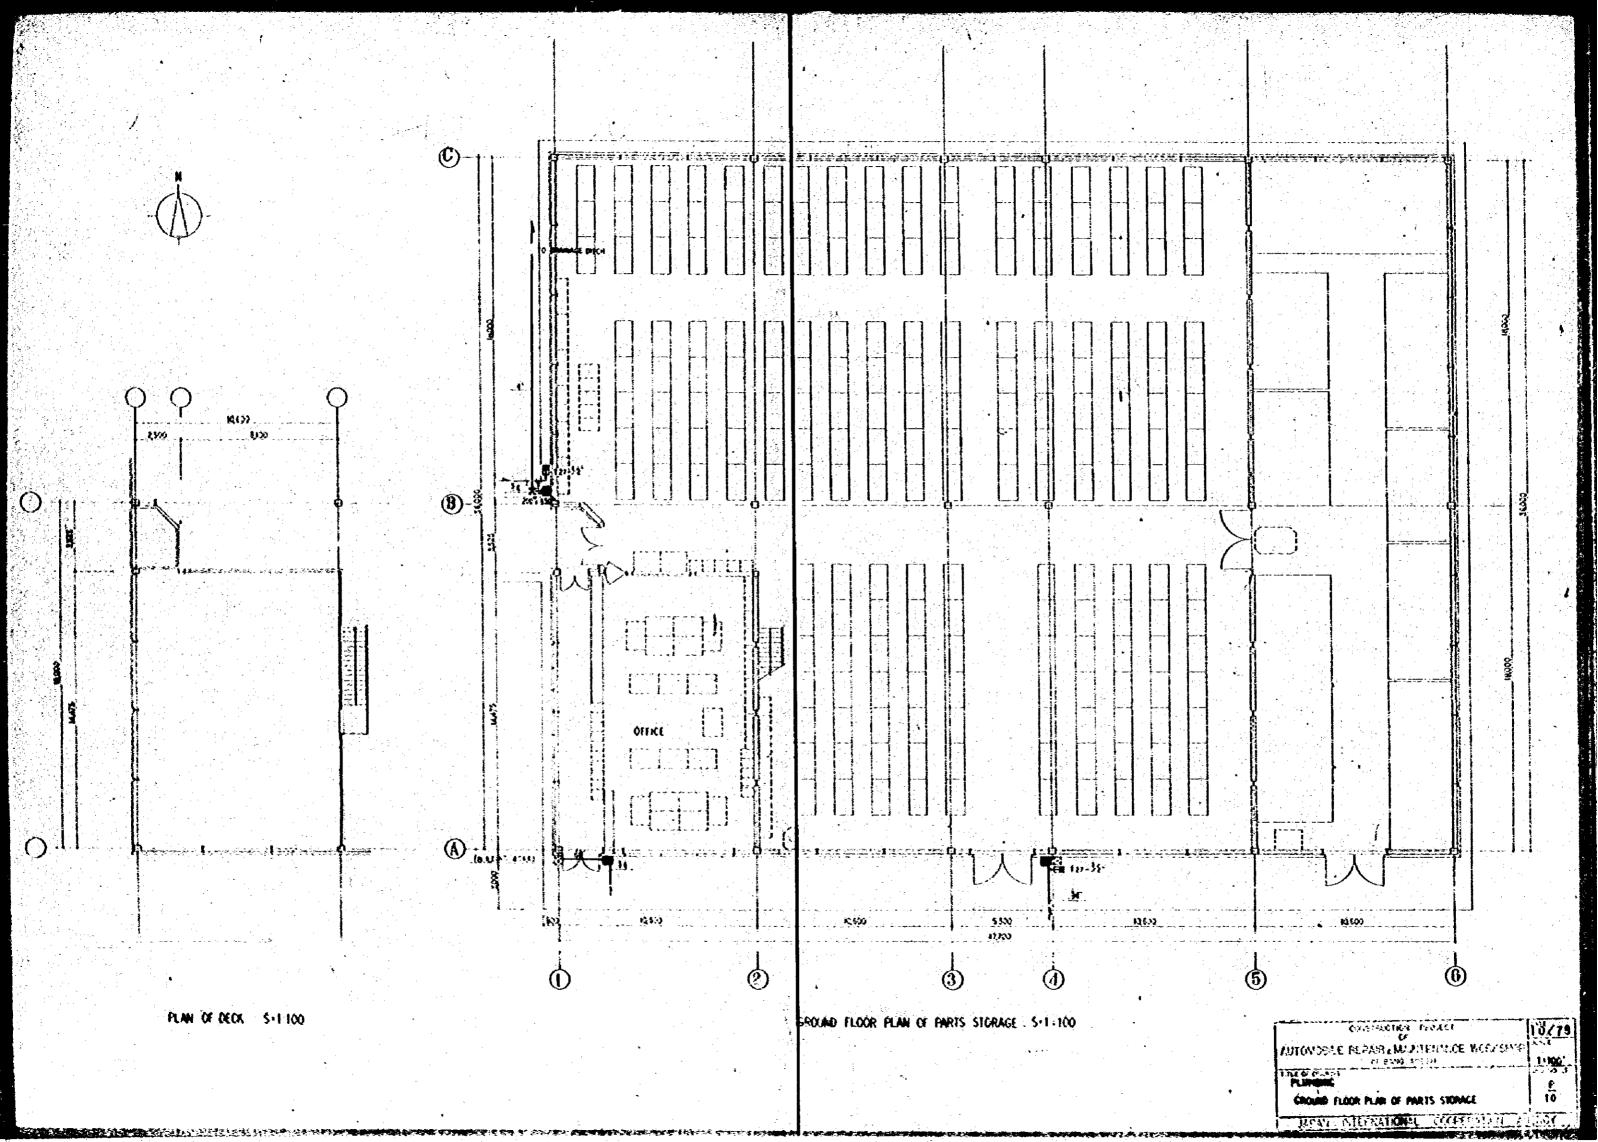

GROUND FLOOR PLAN OF INSPECTION FACTORY \$-1:100

AUTOMOBILE REPARTIMANTENTIAL HOPKONDP 11 MAN
THE PARTIMANTENTIAL H

DETAIL PLAN OF 1ST. FLOOR KETTLE AM, AND TOILET (NORTH) S-1:50
GEVERAL OFFICE BUILDING