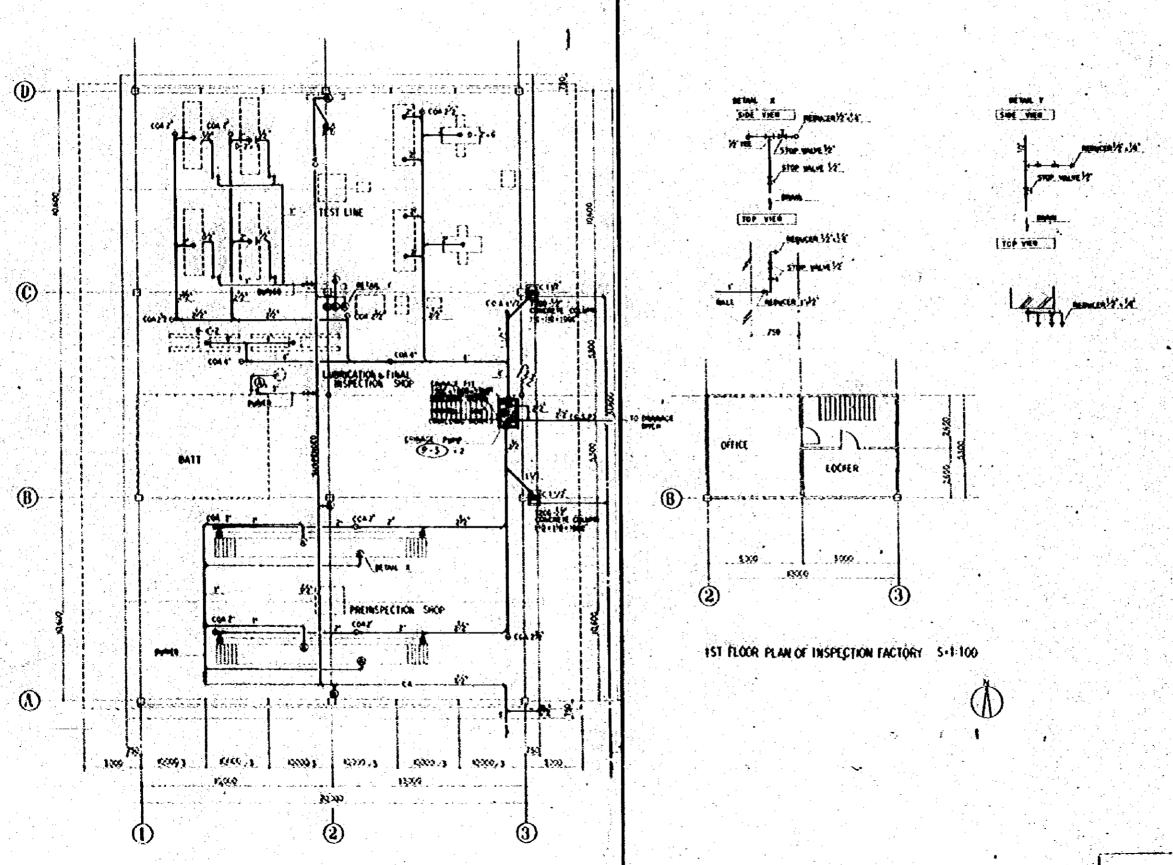

GROUND FLOOR PLAN OF INSPECTION FACTORY \$-1:100

AUTOMOBILE REPARTIMANTENTIAL HOPKONDP 11 MAN
THE PARTIMANTENTIAL H

DETAIL PLAN OF 1ST. FLOOR KETTLE AM, AND TOILET (NORTH) S-1:50
GEVERAL OFFICE BUILDING