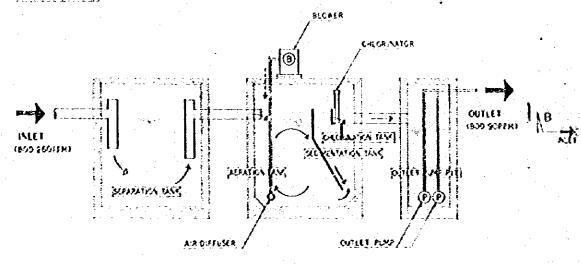

Y.
ELECTROCE AND WIRING SHALL BE COVERED BY ELECTRIC MCRX.
AND THE MEST SHALL BE COVERED BY BUILDING BOTH.

OFFAIL OF OIL TRAP AND CRAINAGE PIT



| CONSTRUCTOR ROBERT OF AUTOMOBLE REFAIR MARTEHANCE WORKSHOP | 10/11 |
|------------------------------------------------------------|-------|
| HOLDER FOR BELLEVILLE BORNER BORNER                        | 1-20  |
| CETAL OF OIL THAP AND SOME PET                             | 22    |





SECTION OF WATER SUFFEY TOWER 5-1-100

| 100                                     |       |
|-----------------------------------------|-------|
| CONSTRUCTION PROJECT                    | 17/11 |
| AUTOMOBILE REPAR & MARTERIANCE WORKSHOP | 1::5) |
| PUREITS PORP HOUSE & RITER SUPPLY TOWER | P 23  |
| MANN SITES NATIONAL COOPERATION A       | EXCY  |

FLOW CHART



VOLUME LIST

| veste of | HATEL F