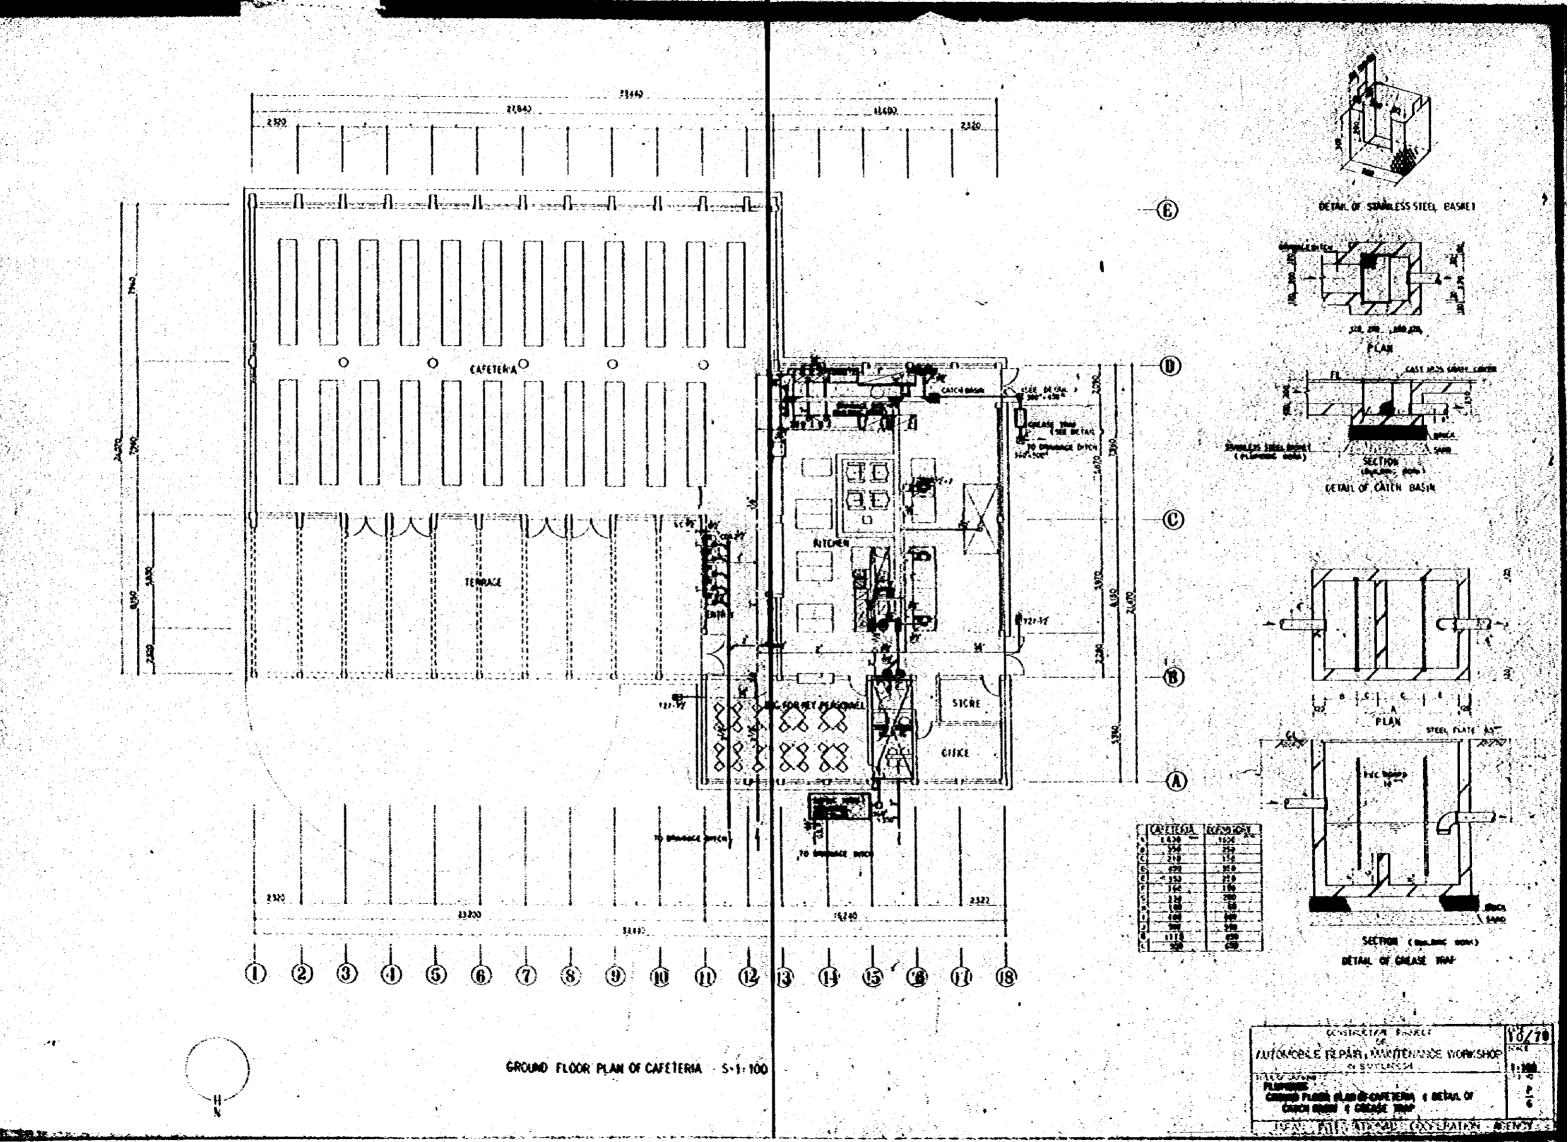

GROUND FLOOR PLAN OF INSPECTION FACTORY \$-1:100

AUTOMOBILE REPARTIMANTENTIAL HOPKONDP 11 MAN
THE PARTIMANTENTIAL H

DETAIL PLAN OF 1ST. FLOOR KETTLE AM, AND TOILET (NORTH) S-1:50
GEVERAL OFFICE BUILDING