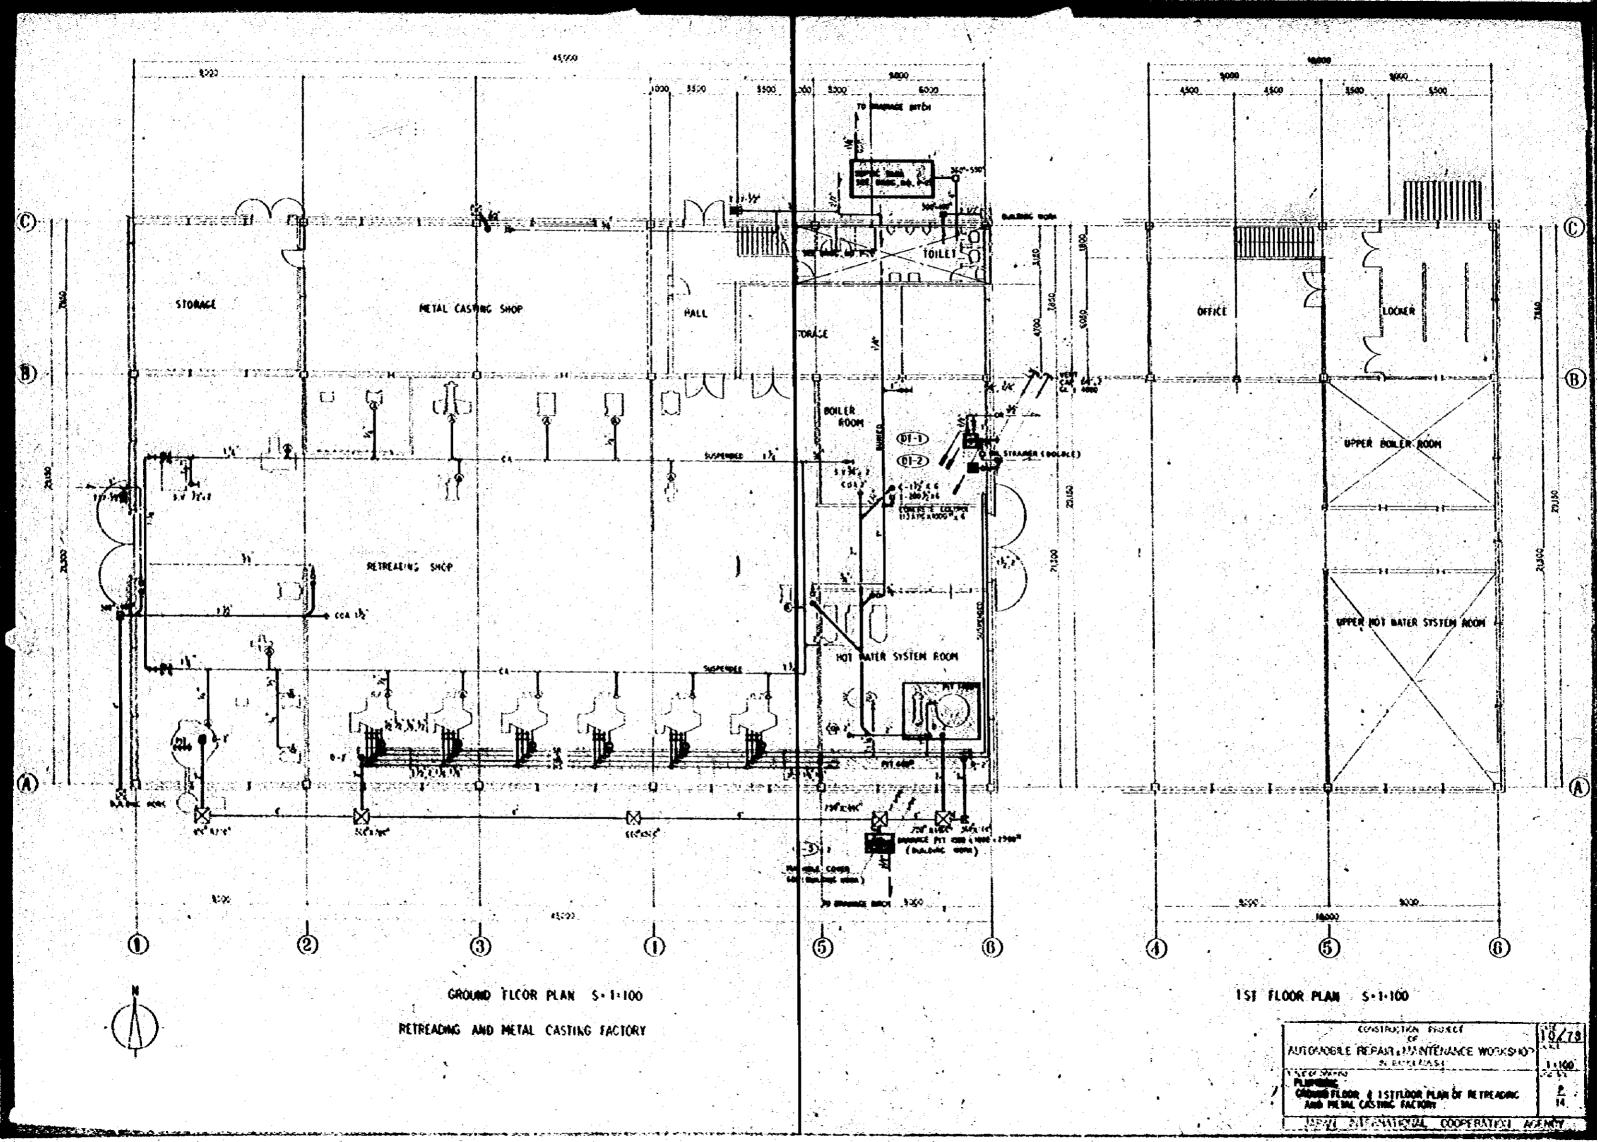

GROUND FLOOR PLAN OF INSPECTION FACTORY \$-1:100

AUTOMOBILE REPARTIMANTENTIAL HOPKONDP 11 MAN
THE PARTIMANTENTIAL H

DETAIL PLAN OF 1ST. FLOOR KETTLE AM, AND TOILET (NORTH) S-1:50
GEVERAL OFFICE BUILDING