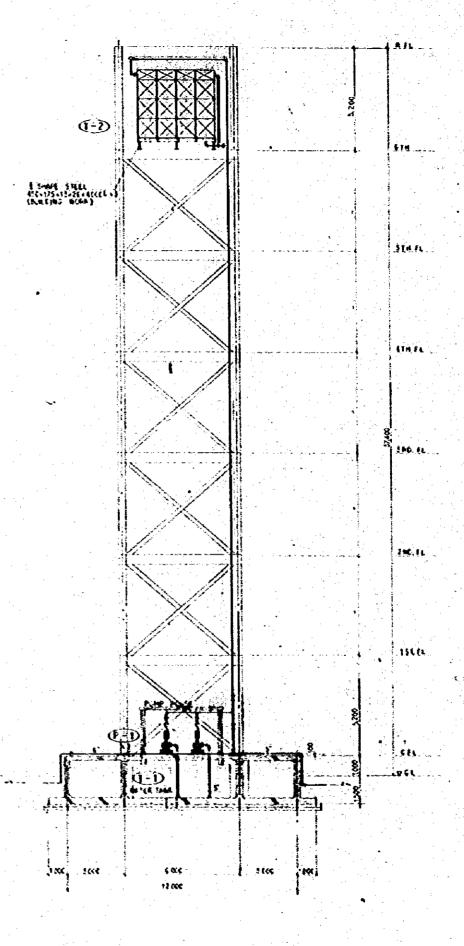

|

e hoekshoe

Proper (Acumes

1.00 1.00



FLAT 5:1:20



A-A SECTION 5-1-20

BOTE I PLANTS AND PIPING SHALL BE COVERED THUMBING MERY.
ELECTROCE AND WIRING SHALL BE COVERED BY ELECTRIC MCRX.
AND THE MEST SHALL BE COVERED BY BUILDING BOTH.

OFFAIL OF OIL TRAP AND CRAINAGE PIT



| CONSTRUCTOR ROBERT OF AUTOMOBLE REFAIR MARTEHANCE WORKSHOP | 10/11 |
|------------------------------------------------------------|-------|
| HOLDER FOR BELLEVILLE BORNER BORNER                        | 1-20  |
| CETAL OF OIL THAP AND SOME PET                             | 22    |





SECTION OF WATER SUFFEY TOWER 5-1-100

| 100                                     |       |
|-----------------------------------------|-------|
| CONSTRUCTION PROJECT                    | 17/11 |
| AUTOMOBILE REPAR & MARTERIANCE WORKSHOP | 1::5) |
| PUREITS PORP HOUSE & RITER SUPPLY TOWER | P 23  |
| MANN SITES NATIONAL COOPERATION A       | EXCY  |

FLOW CHART



VOLUME LIST

| veste of | HATEL F