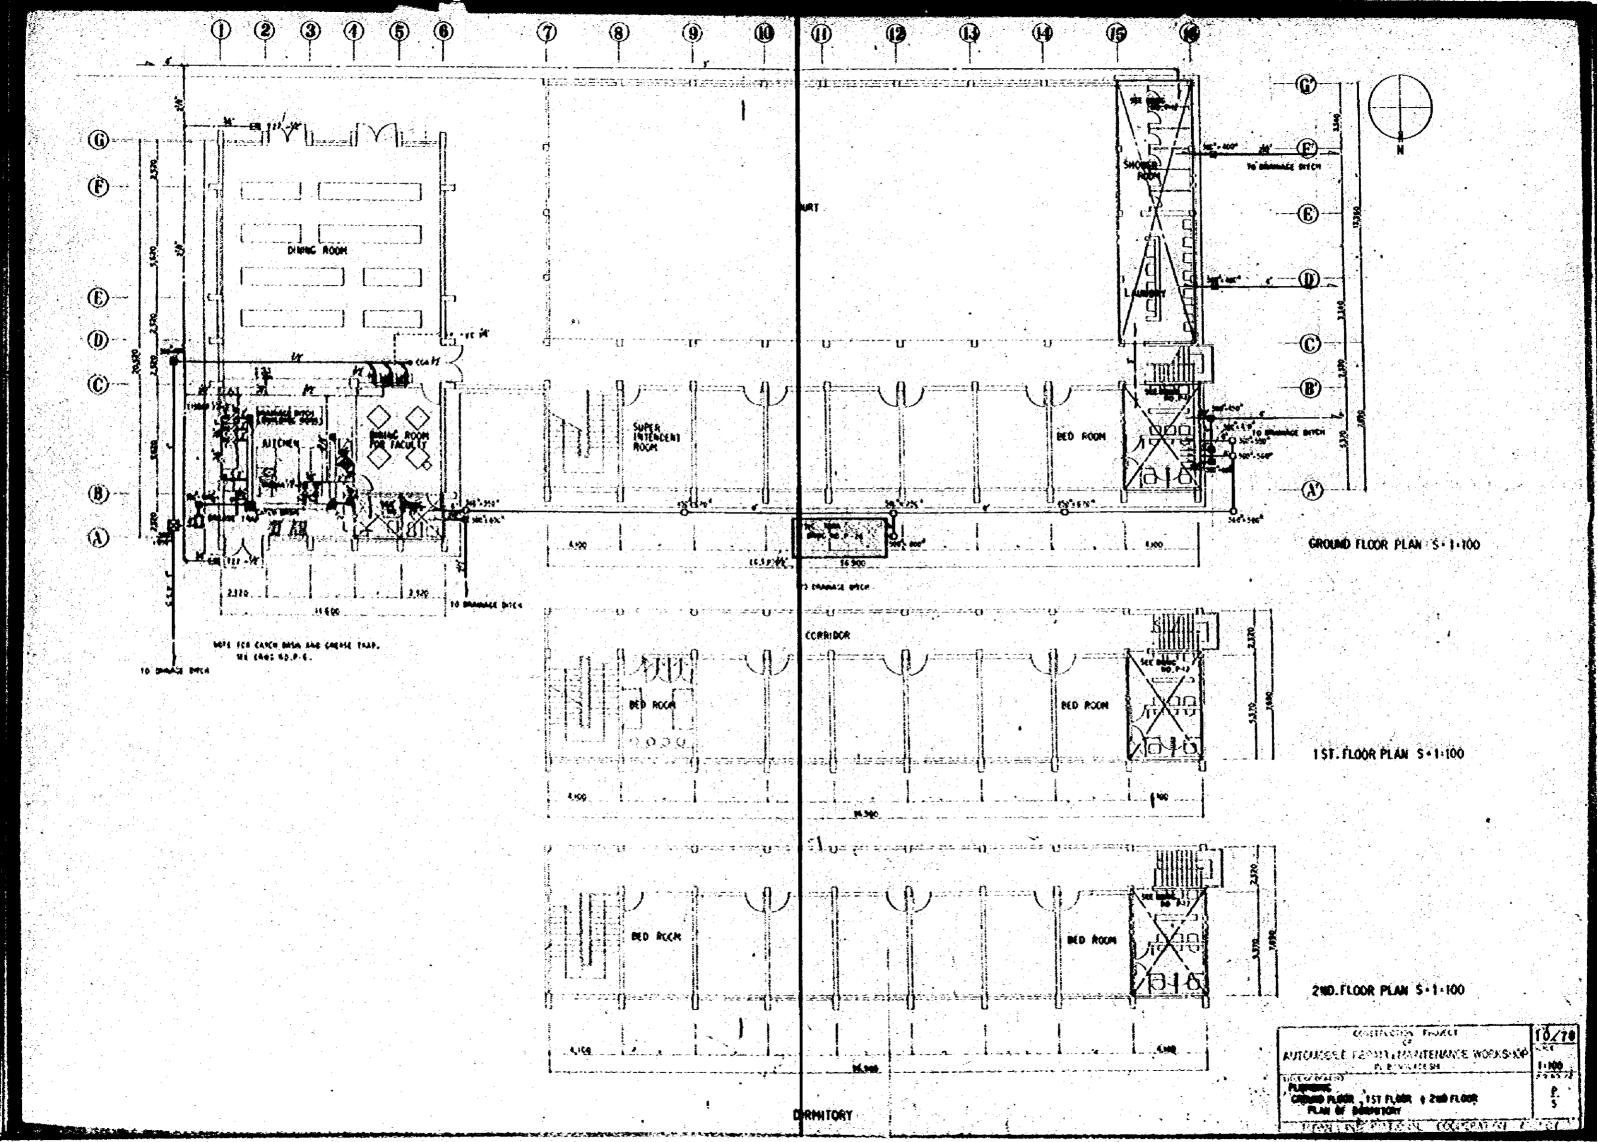

DETAIL PLAN OF PAD.FLOOR TORET 5-1-50 GENERAL OFFICE BUILDING.

DETAIL OF GROUND FLOOR TOILET \$-1 50

PERICOCAL, REPAIR FACTO

| DASIAGRA FRIED                                   | 0/73 |
|--------------------------------------------------|------|
| STOKESTE FERRALTURATER VICE WORKSHOP             | 1.50 |
| TURNS                                            | \$ W |
| DETAIL PLAN OF TOILE I (PENGEICAL PENAR PACTORY) | . 19 |