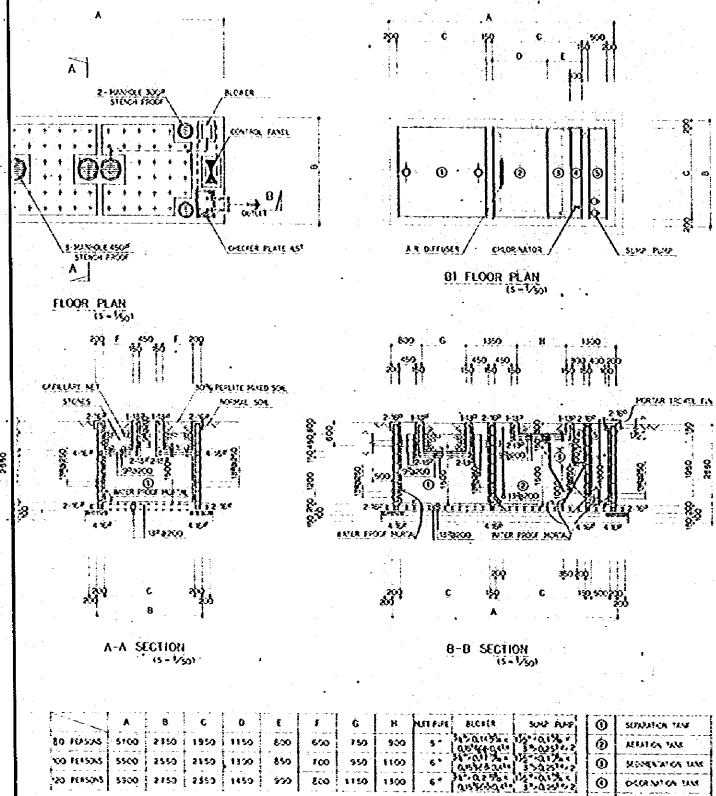

| 14.66      | 7.5           | 4,70               | 1.26         | 1,2               |

| MICH OM                |            | resses | PARIS VIN                  |         | 10523 |
|------------------------|------------|--------|----------------------------|---------|-------|
| ATRION MONEUR COTTON I | Kishtimati | 10     | being bened factors (4(51) | may H   | 100   |
| PANTAN BOO PROTORE     | (5-4-je 1  | 10     | भाग हरू हरू है।            | (044.3) | 100   |
| ressentant nevn        | ए धा       | 120    | borneton.                  | ए-स्व1) | 100   |
| CATETER A              | 11-24      | 10     | evece en.e                 | (SEE D  | 10    |
| STATE SIKE FIFTY       | (P-XCI)    | 30     | ELASS POCH AND CALLE       | (***(1) | 10    |



|    |      |      | 1,05,445                | 15 1 3 24         | 225   |     |                 |
|----|------|------|-------------------------|-------------------|-------|-----|-----------------|
| 50 | 1160 | 6.   | 05/20                   | 110 5             | 172   | 0   | MOVEN AT ON THE |
| 50 | 1300 | 6.*  | 31 5 Q 2 5<br>Q15 50 50 | 5 \$ 11/2***<br>4 | 25.55 | 0   | NU NIVERS       |
|    |      |      |                         |                   |       | (3) | Surp fil        |
|    |      | MOTE | I FORER SO.             |                   | ٠.    | • 1 |                 |

10/7 1:50,









AUTOMORE REPART, MARTEN WE WORKSHOP

THE PARTY OF THE PAR

j

COT LET 1834

DRAIN, 504

AND SOUTH STATE OF THE STATE OF

49 647 (25)

reference and an area.

Inger an area

in their s