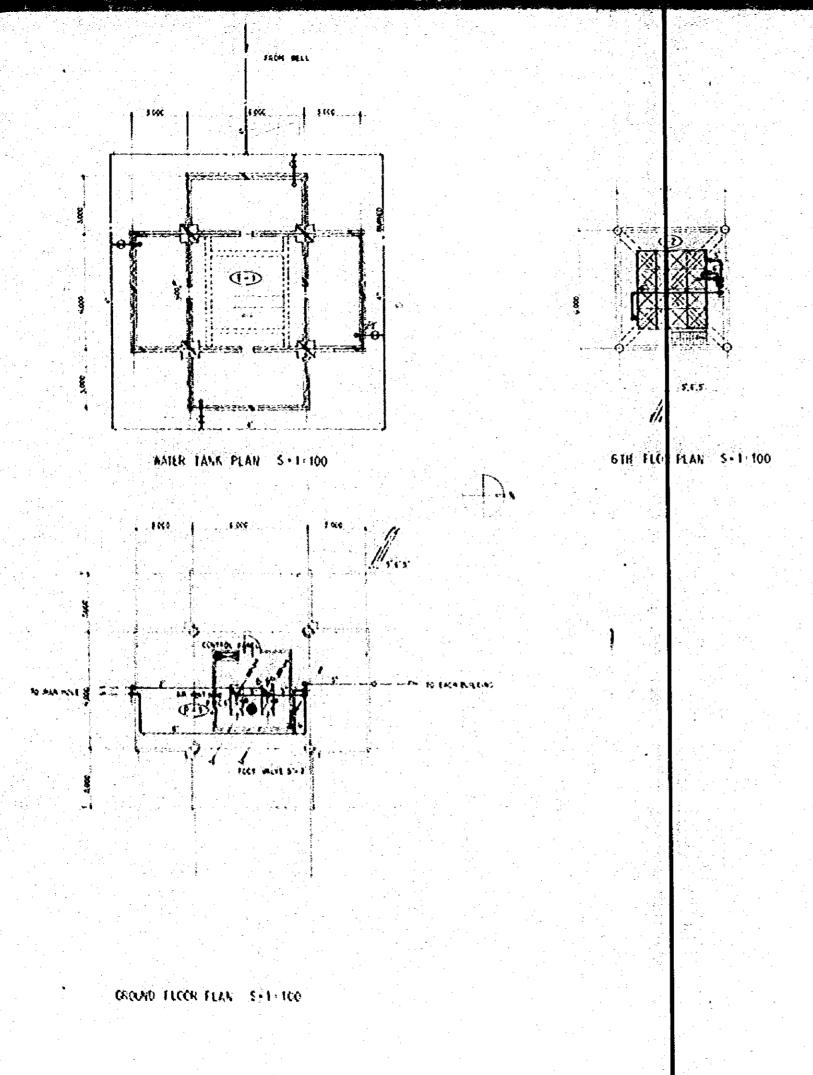

GROUND FLOOR PLAN OF INSPECTION FACTORY \$-1:100

AUTOMOBILE REPARTIMANTENTIAL HOPKONDP 11 MAN
THE PARTIMANTENTIAL H

DETAIL PLAN OF 1ST. FLOOR KETTLE AM, AND TOILET (NORTH) S-1:50
GEVERAL OFFICE BUILDING

DETAIL PLAN OF PAD.FLOOR TORET 5-1-50 GENERAL OFFICE BUILDING.

DETAIL OF GROUND FLOOR TOILET \$-1 50

PERICOCAL, REPAIR FACTO

| DASIAGRA FRIED                                   | 0/73 |
|--------------------------------------------------|------|
| STOKESTE FERRALTURATER VICE WORKSHOP             | 1.50 |
| TURNS                                            | \$ W |
| DETAIL PLAN OF TOILE I (PENGEICAL PENAR PACTORY) | . 19 |