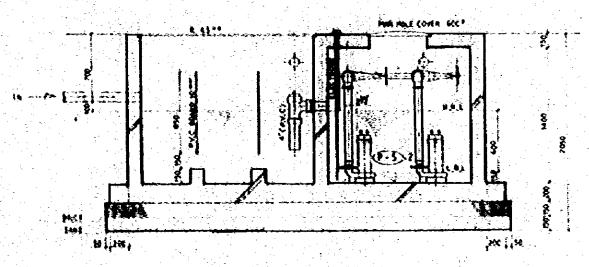

DETAIL PLAN OF PAD.FLOOR TORET 5-1-50 GENERAL OFFICE BUILDING.

DETAIL OF GROUND FLOOR TOILET \$-1 50

PERICOCAL, REPAIR FACTO

| DASIAGRA FRIED                                   | 0/73 |
|--------------------------------------------------|------|
| STOKESTE FERRALTURATER VICE WORKSHOP             | 1.50 |
| TURNS                                            | \$ W |
| DETAIL PLAN OF TOILE I (PENGEICAL PENAR PACTORY) | . 19 |