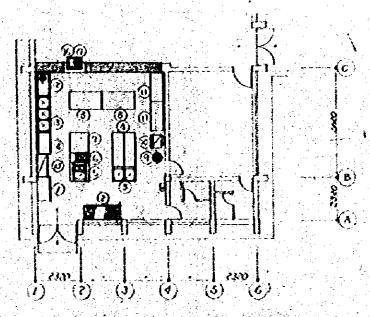

GROUND FLOOR PLAN OF INSPECTION FACTORY \$-1:100

AUTOMOBILE REPARTIMANTENTIAL HOPKONDP 11 MAN
THE PARTIMANTENTIAL H

DETAIL PLAN OF 1ST. FLOOR KETTLE AM, AND TOILET (NORTH) S-1:50
GEVERAL OFFICE BUILDING