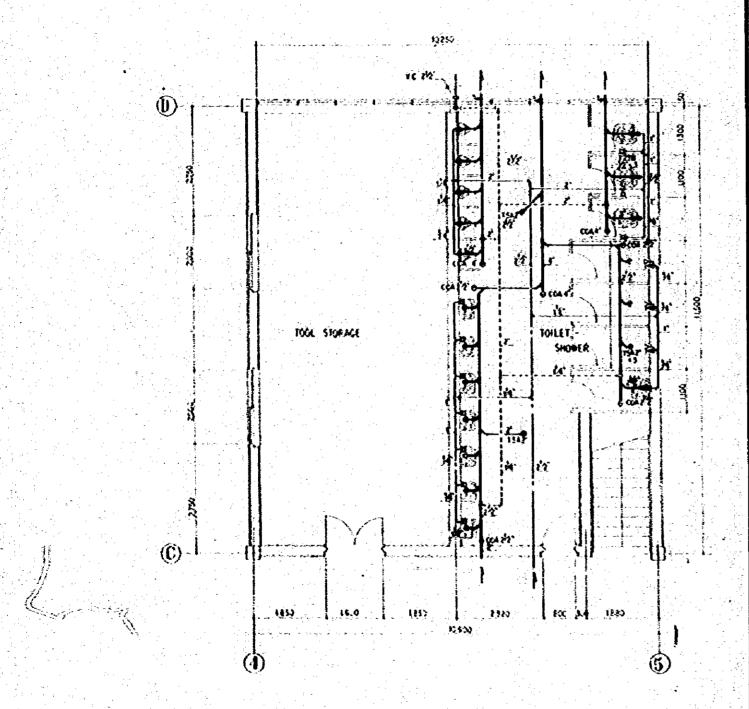

DETAIL PLAN OF PAD.FLOOR TORET 5-1-50 GENERAL OFFICE BUILDING.

DETAIL OF GROUND FLOOR TOILET \$-1 50

PERICOCAL, REPAIR FACTO

| DASIAGRA FRIED                                   | 0/73 |
|--------------------------------------------------|------|
| STOKESTE FERRALTURATER VICE WORKSHOP             | 1.50 |
| TURNS                                            | \$ W |
| DETAIL PLAN OF TOILE I (PENGEICAL PENAR PACTORY) | . 19 |