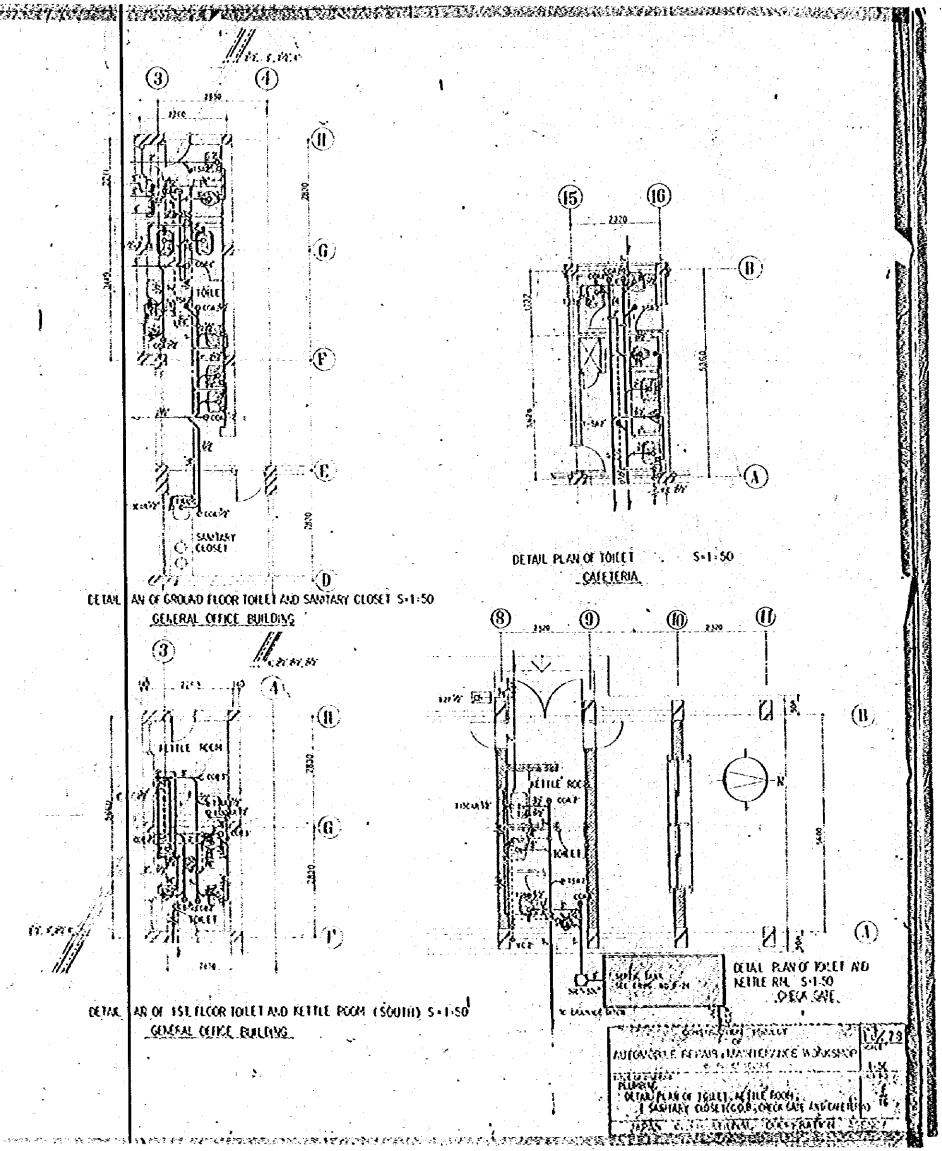

GROUND FLOOR PLAN OF INSPECTION FACTORY \$-1:100

AUTOMOBILE REPARTIMANTENTIAL HOPKONDP 11 MAN
THE PARTIMANTENTIAL H

DETAIL PLAN OF 1ST. FLOOR KETTLE AM, AND TOILET (NORTH) S-1:50
GEVERAL OFFICE BUILDING

DETAIL PLAN OF PAD.FLOOR TORET 5-1-50 GENERAL OFFICE BUILDING.

DETAIL OF GROUND FLOOR TOILET \$-1 50

PERICOCAL, REPAIR FACTO

| DASIAGRA FRIED                                   | 0/73 |
|--------------------------------------------------|------|
| STOKESTE FERRALTURATER VICE WORKSHOP             | 1.50 |
| TURNS                                            | \$ W |
| DETAIL PLAN OF TOILE I (PENGEICAL PENAR PACTORY) | . 19 |