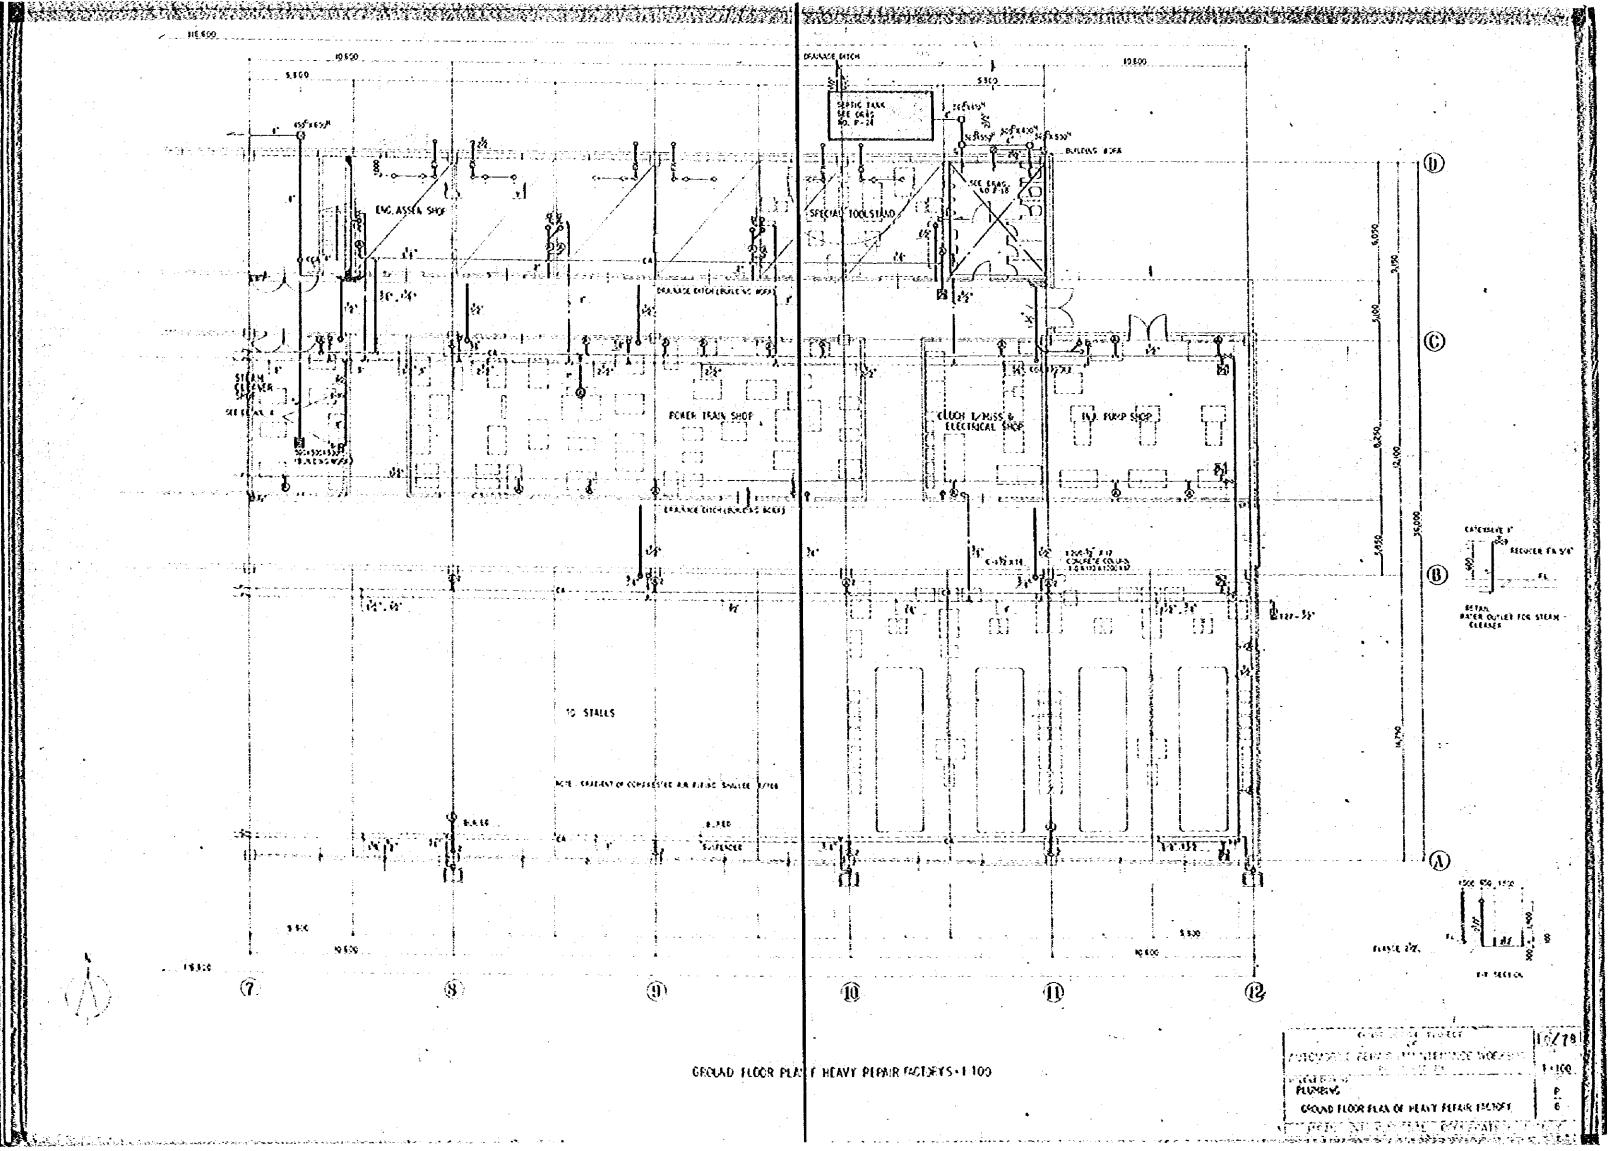

GROUND FLOOR PLAN OF INSPECTION FACTORY \$-1:100

AUTOMOBILE REPARTIMANTENTIAL HOPKONDP 11 MAN
THE PARTIMANTENTIAL H

DETAIL PLAN OF 1ST. FLOOR KETTLE AM, AND TOILET (NORTH) S-1:50
GEVERAL OFFICE BUILDING