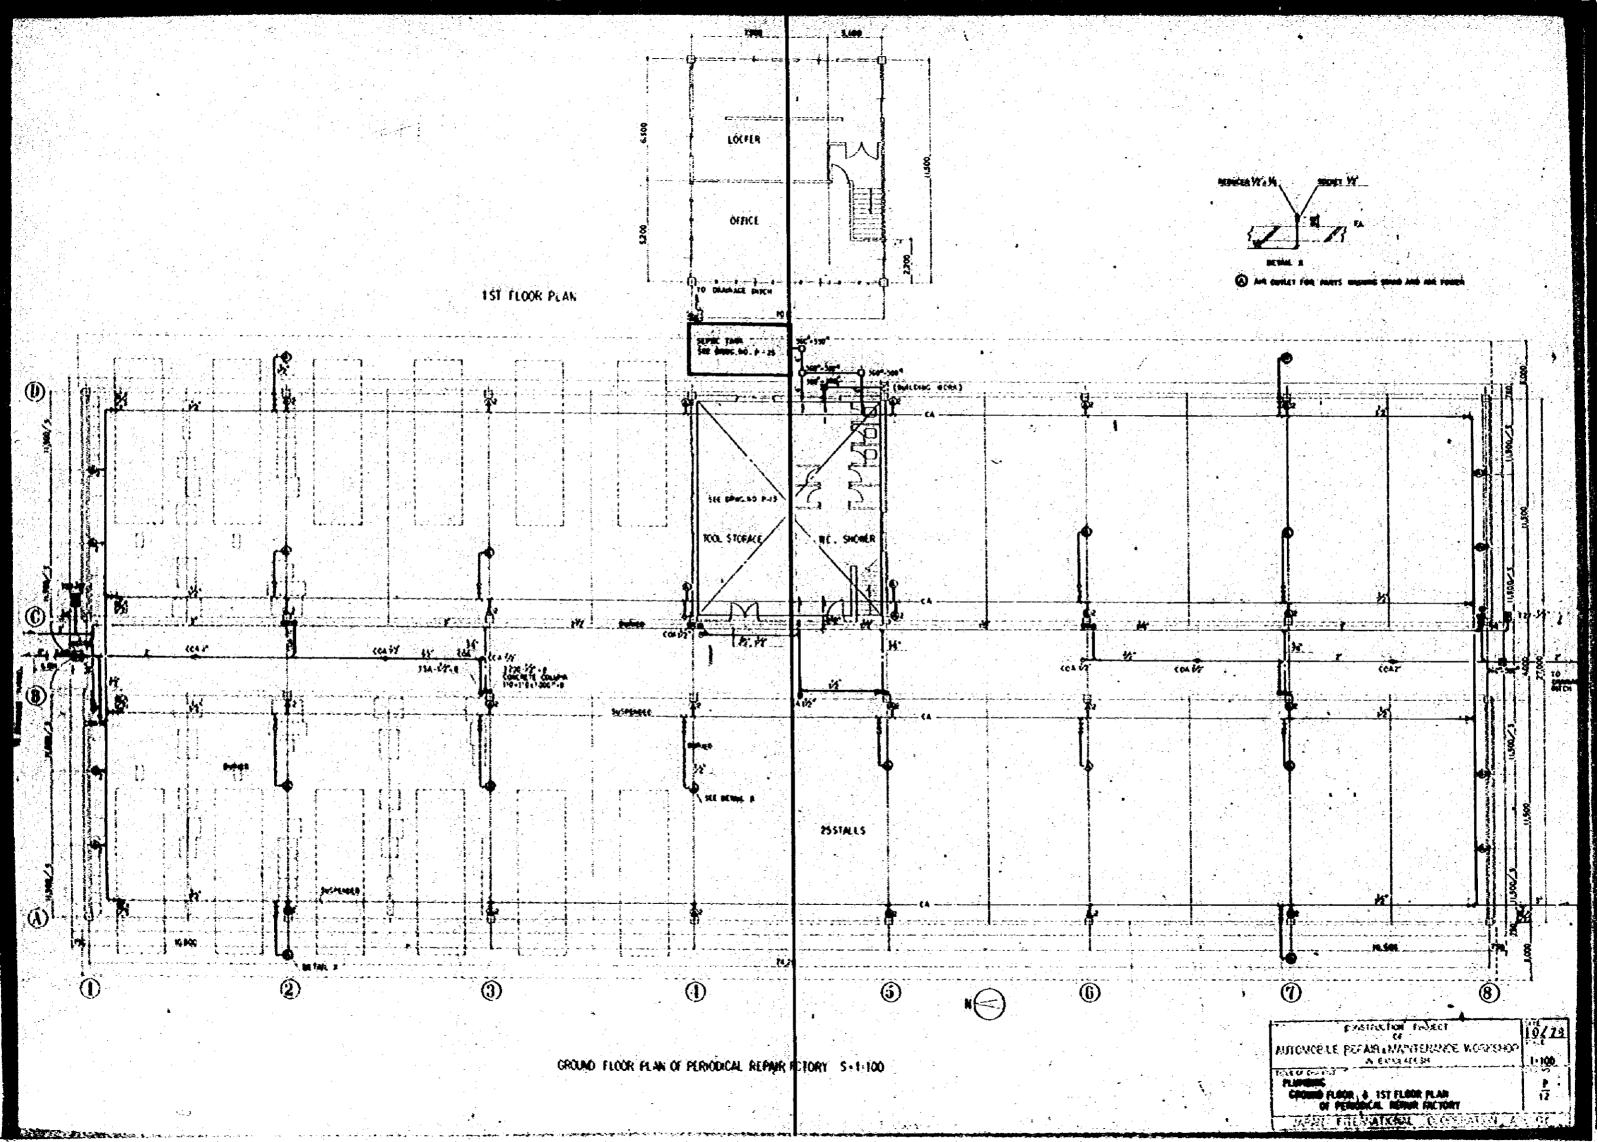

DETAIL PLAN OF PAD.FLOOR TORET 5-1-50 GENERAL OFFICE BUILDING.

DETAIL OF GROUND FLOOR TOILET \$-1 50

PERICOCAL, REPAIR FACTO

| DASIAGRA FRIED                                   | 0/73 |
|--------------------------------------------------|------|
| STOKESTE FERRALTURATER VICE WORKSHOP             | 1.50 |
| TURNS                                            | \$ W |
| DETAIL PLAN OF TOILE I (PENGEICAL PENAR PACTORY) | . 19 |