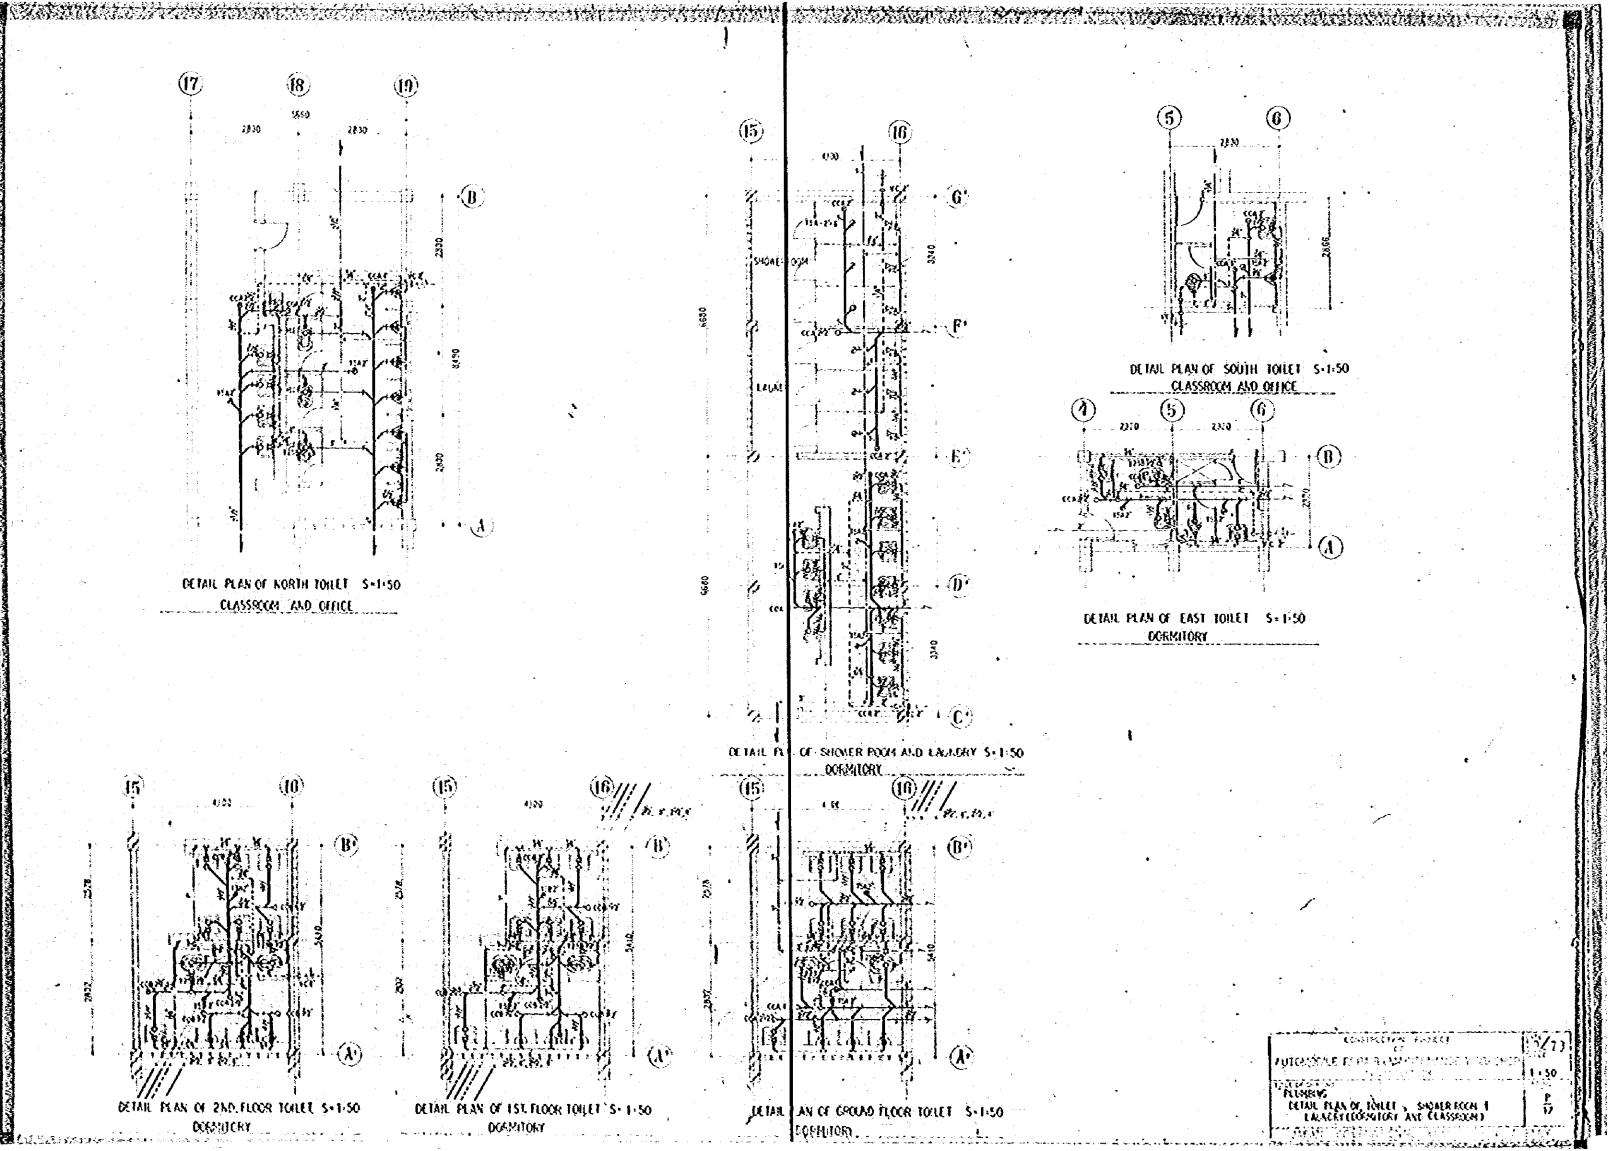

GROUND FLOOR PLAN OF INSPECTION FACTORY \$-1:100

AUTOMOBILE REPARTIMANTENTIAL HOPKONDP 11 MAN
THE PARTIMANTENTIAL H

DETAIL PLAN OF 1ST. FLOOR KETTLE AM, AND TOILET (NORTH) S-1:50
GEVERAL OFFICE BUILDING

DETAIL PLAN OF PAD.FLOOR TORET 5-1-50 GENERAL OFFICE BUILDING.

DETAIL OF GROUND FLOOR TOILET \$-1 50

PERICOCAL, REPAIR FACTO

| DASIAGRA FRIED                                   | 0/73 |
|--------------------------------------------------|------|
| STOKESTE FERRALTURATER VICE WORKSHOP             | 1.50 |
| TURNS                                            | \$ W |
| DETAIL PLAN OF TOILE I (PENGEICAL PENAR PACTORY) | . 19 |