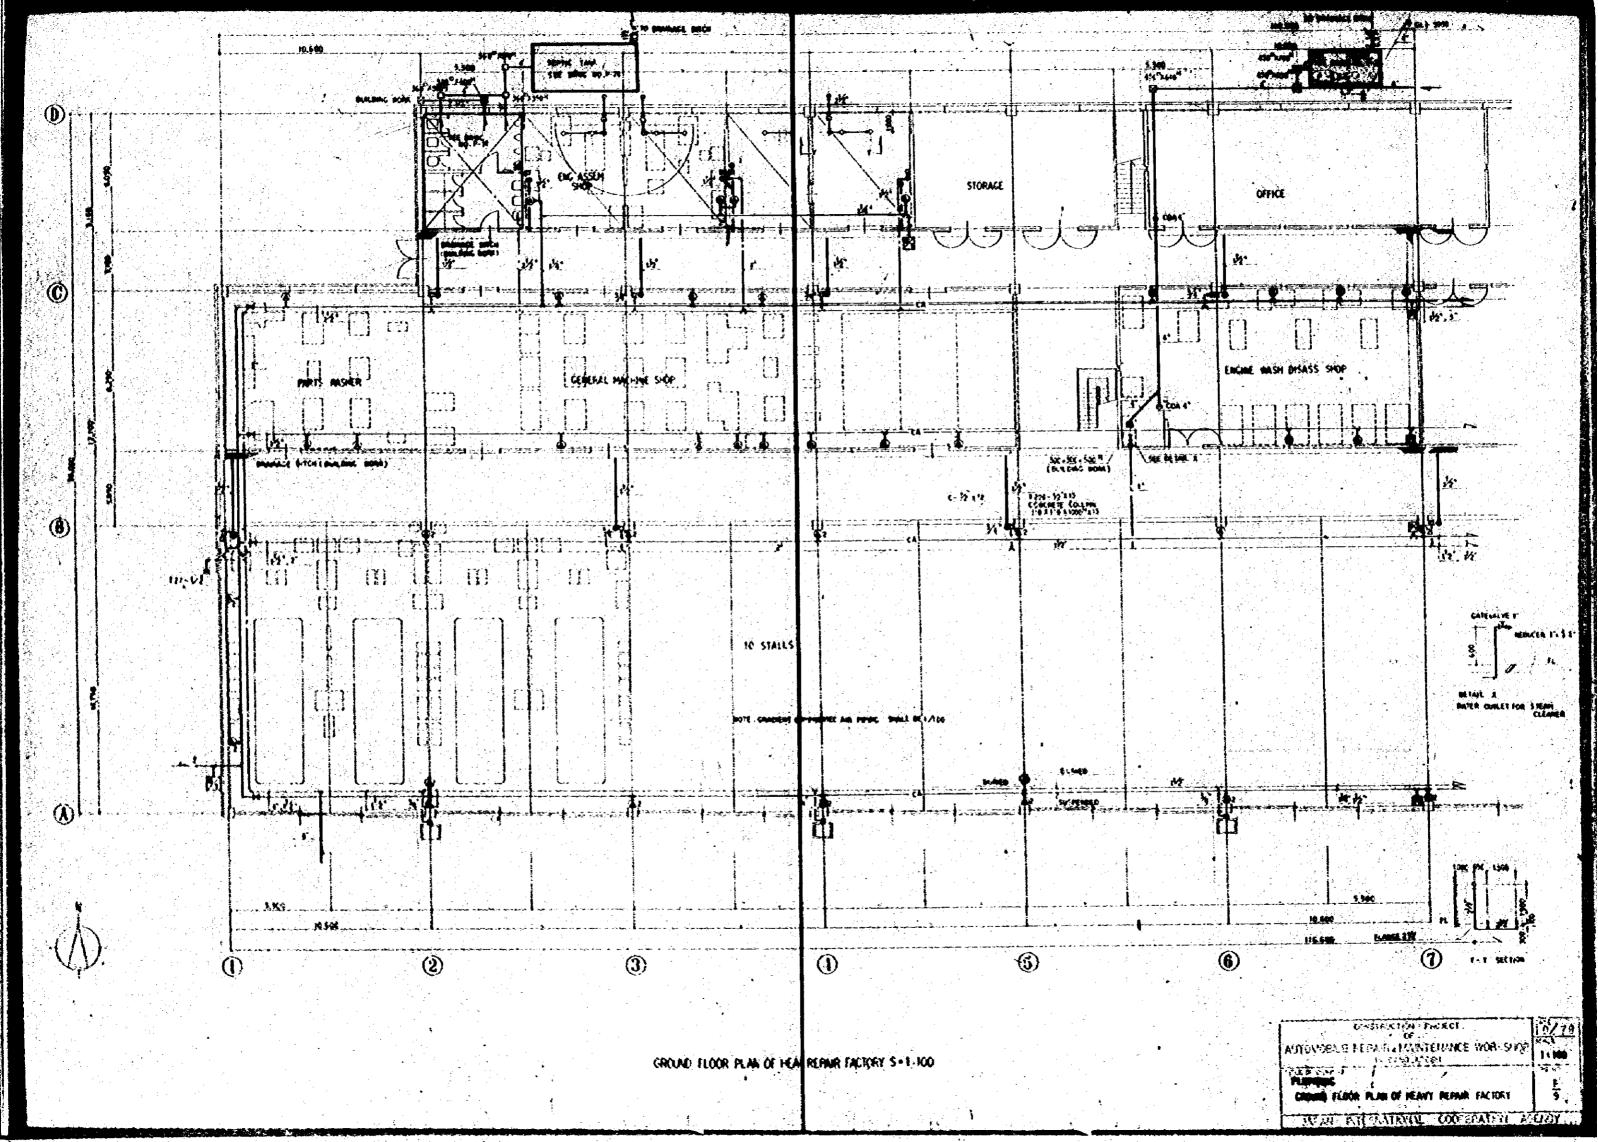

GROUND FLOOR PLAN OF INSPECTION FACTORY \$-1:100

AUTOMOBILE REPARTIMANTENTIAL HOPKONDP 11 MAN
THE PARTIMANTENTIAL H

DETAIL PLAN OF 1ST. FLOOR KETTLE AM, AND TOILET (NORTH) S-1:50
GEVERAL OFFICE BUILDING