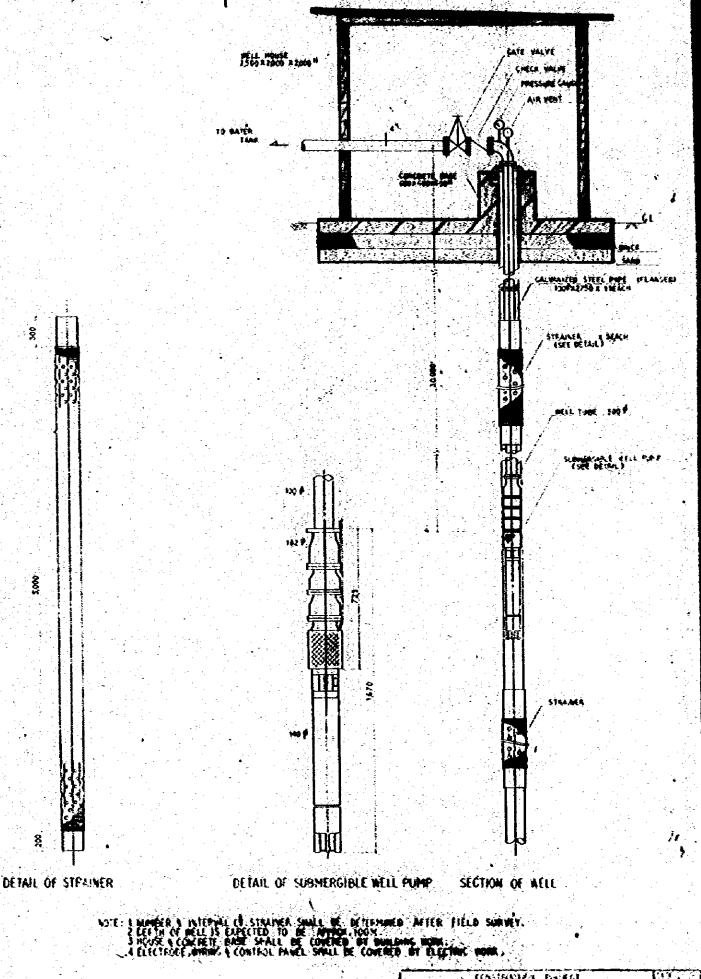

|

e hoekshoe

Proper (Acumes

1.00 1.00



FLAT 5:1:20



A-A SECTION 5-1-20

BOTE I PLANTS AND PIPING SHALL BE COVERED THUMBING MERY.
ELECTROCE AND WIRING SHALL BE COVERED BY ELECTRIC MCRX.
AND THE MEST SHALL BE COVERED BY BUILDING BOTH.

OFFAIL OF OIL TRAP AND CRAINAGE PIT



| CONSTRUCTOR ROBERT OF AUTOMOBLE REFAIR MARTEHANCE WORKSHOP | 10/11 |
|------------------------------------------------------------|-------|
| HOLDER FOR BELLEVILLE BORNER BORNER                        | 1-20  |
| CETAL OF OIL THAP AND SOME PET                             | 22    |





SECTION OF WATER SUFFEY TOWER 5-1-100

| 100                                     |       |
|-----------------------------------------|-------|
| CONSTRUCTION PROJECT                    | 17/11 |
| AUTOMOBILE REPAR & MARTERIANCE WORKSHOP | 1::5) |
| PUREITS PORP HOUSE & RITER SUPPLY TOWER | P 23  |
| MANN SITES NATIONAL COOPERATION A       | EXCY  |

FLOW CHART



VOLUME LIST

| veste of | HATEL F