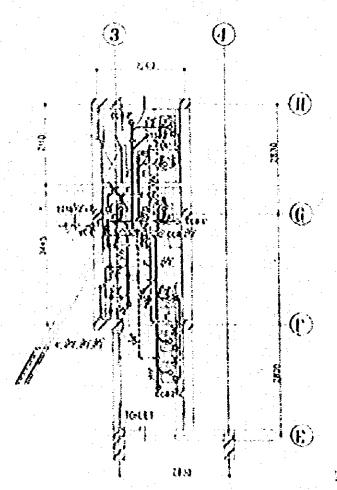

DETAIL PLAN OF PAD.FLOOR TORET 5-1-50 GENERAL OFFICE BUILDING.

DETAIL OF GROUND FLOOR TOILET \$-1 50

PERICOCAL, REPAIR FACTO

| DASIAGRA FRIED                                   | 0/73 |
|--------------------------------------------------|------|
| STOKESTE FERRALTURATER VICE WORKSHOP             | 1.50 |
| TURNS                                            | \$ W |
| DETAIL PLAN OF TOILE I (PENGEICAL PENAR PACTORY) | . 19 |