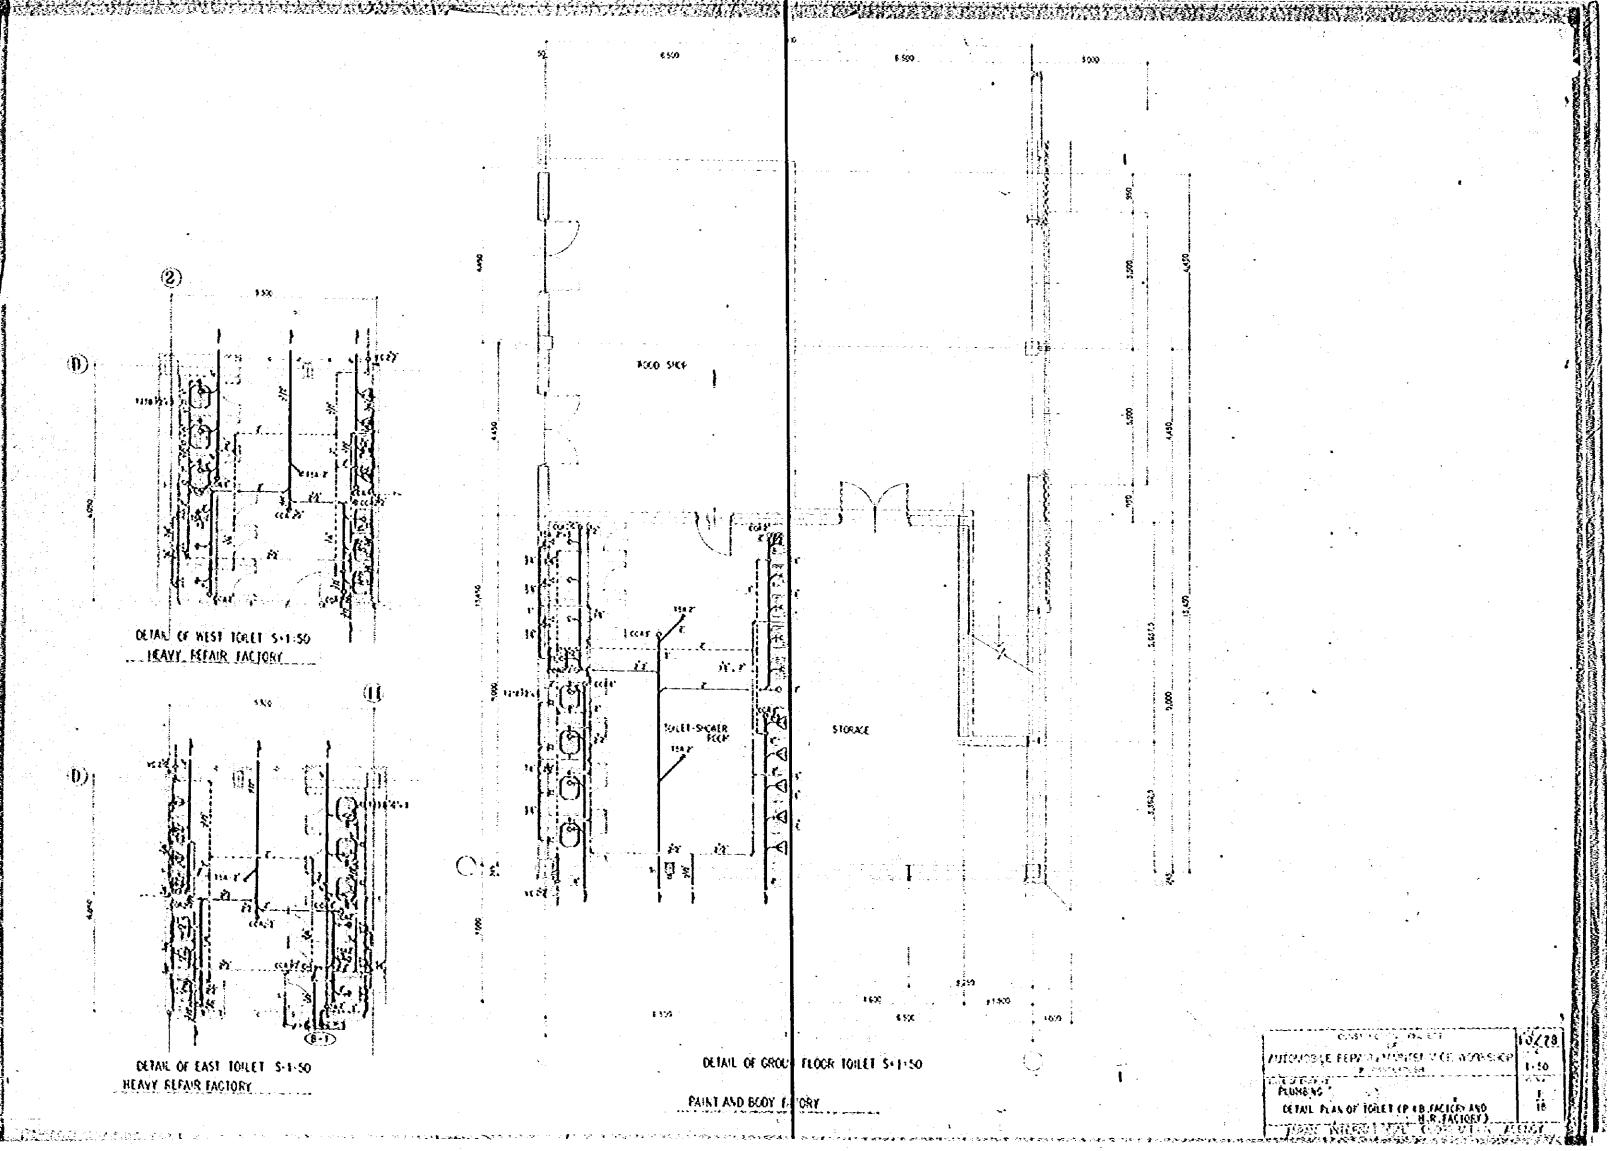

DETAIL PLAN OF PAD.FLOOR TORET 5-1-50 GENERAL OFFICE BUILDING.

DETAIL OF GROUND FLOOR TOILET \$-1 50

PERICOCAL, REPAIR FACTO

| DASIAGRA FRIED                                   | 0/73 |
|--------------------------------------------------|------|
| STOKESTE FERRALTURATER VICE WORKSHOP             | 1.50 |
| TURNS                                            | \$ W |
| DETAIL PLAN OF TOILE I (PENGEICAL PENAR PACTORY) | . 19 |