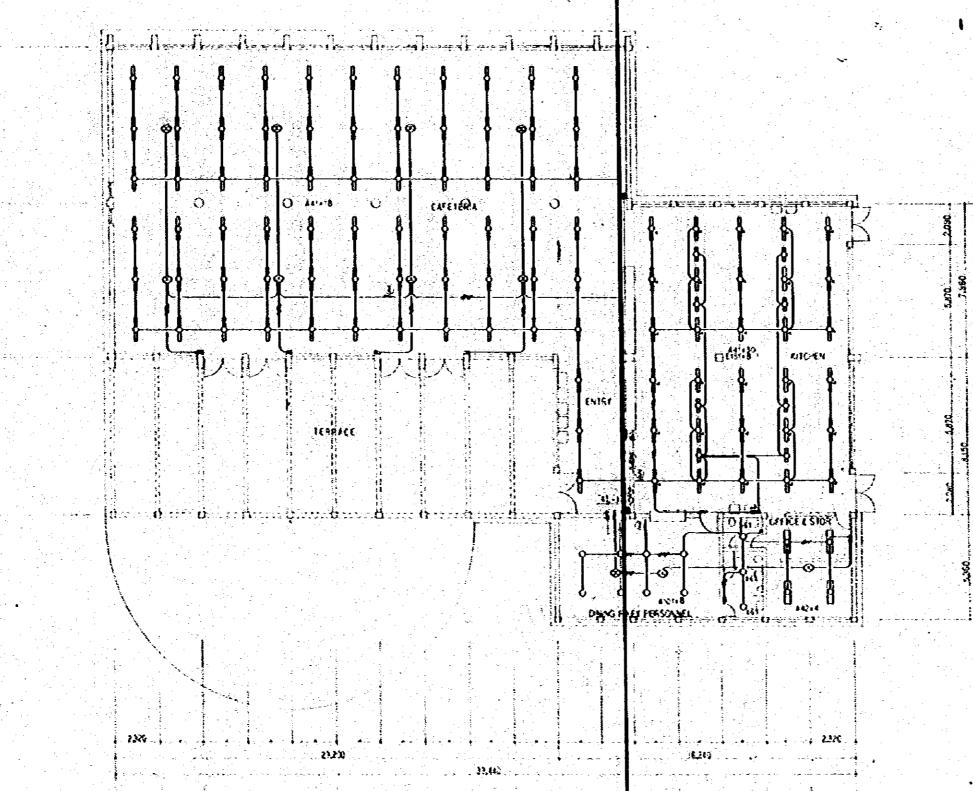

our si

9

# CAFETÈRIA

- Ê

-0

-**(c**)

---(B)

- (A)

1.50

GROUND FLOOR PLAN S17100





| 11-11 10 <u>2</u> | <del></del>         | ) + tôj - + tôj - + tôj - + tôj       |                        | <del></del> |
|-------------------|---------------------|---------------------------------------|------------------------|-------------|
|                   | 222 []]] FOVER LINE | fiectric                              | BRARE<br>1 - O- 1 - O- |             |
| IF Luzzak Mar     |                     | · · · · · · · · · · · · · · · · · · · |                        | ±           |
|                   |                     |                                       |                        |             |
|                   |                     | 64278 \$ 22<br>041 { 11<br>d 201 - 33 |