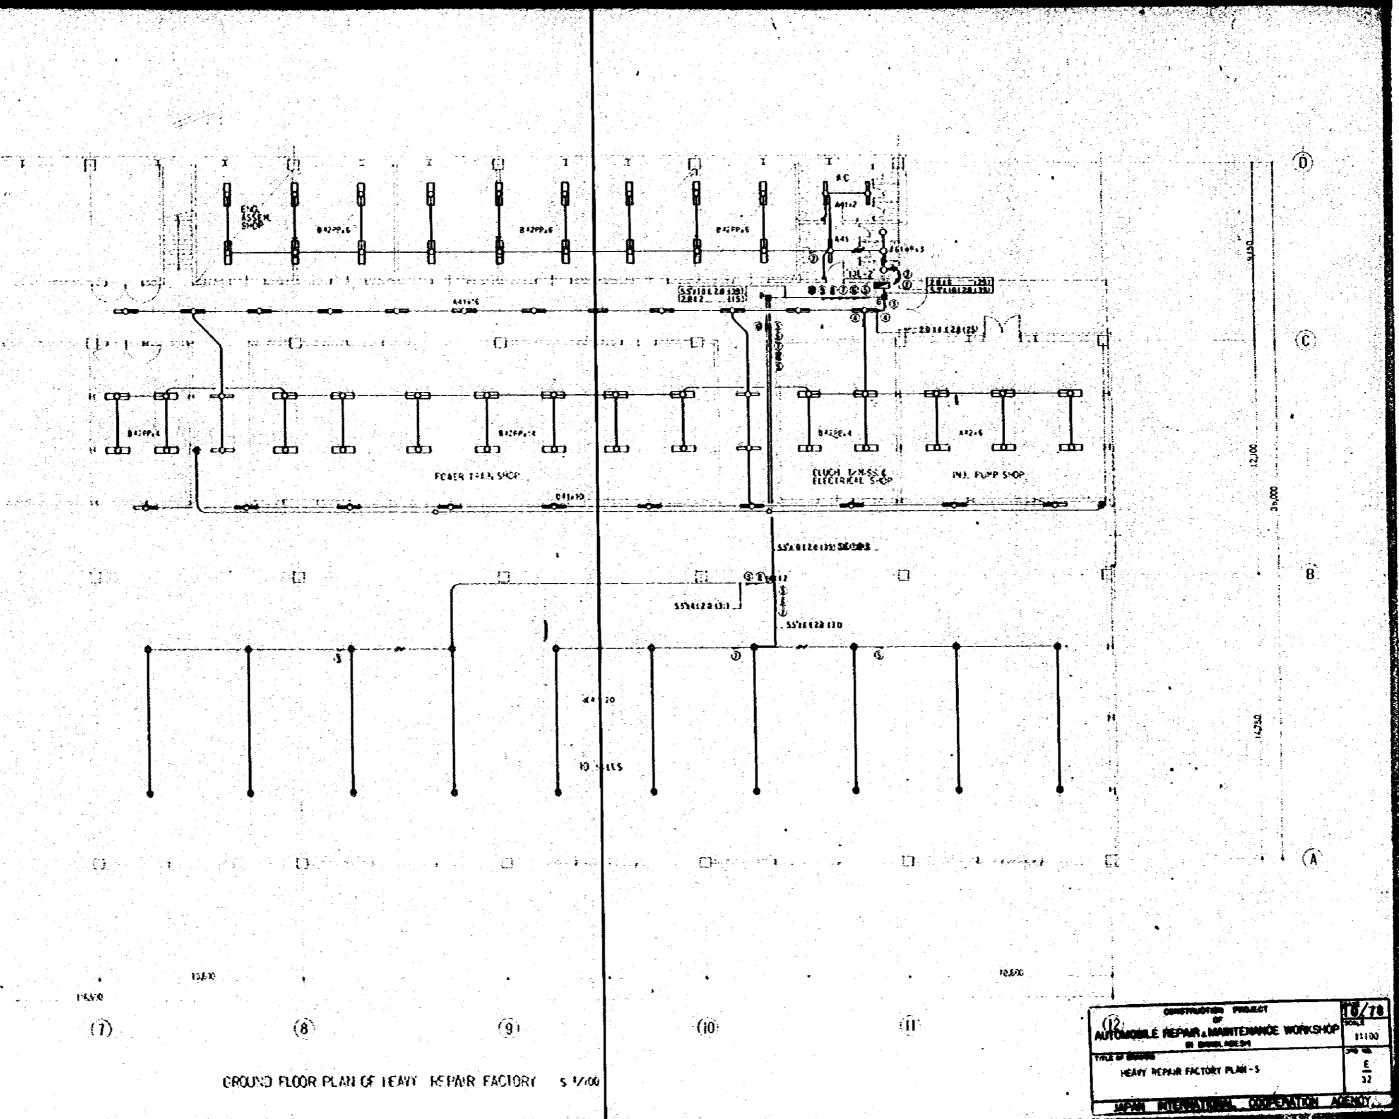

| 11-11 10 <u>2</u> | <del></del>         | ) + tôj - + tôj - + tôj - + tôj       |                        | <del></del> |
|-------------------|---------------------|---------------------------------------|------------------------|-------------|
|                   | 222 []]] FOVER LINE | fiectric                              | BRARE<br>1 - O- 1 - O- |             |
| IF Luzzak Mar     |                     | · · · · · · · · · · · · · · · · · · · |                        | ±           |
|                   |                     |                                       |                        |             |
|                   |                     | 64278 \$ 22<br>041 { 11<br>d 201 - 33 |                        |             |
|                   |                     |                                       |                        |             |
|                   |                     |                                       |                        |             |
|                   |                     |                                       |                        |             |
|                   |                     |                                       |                        | 2 C         |