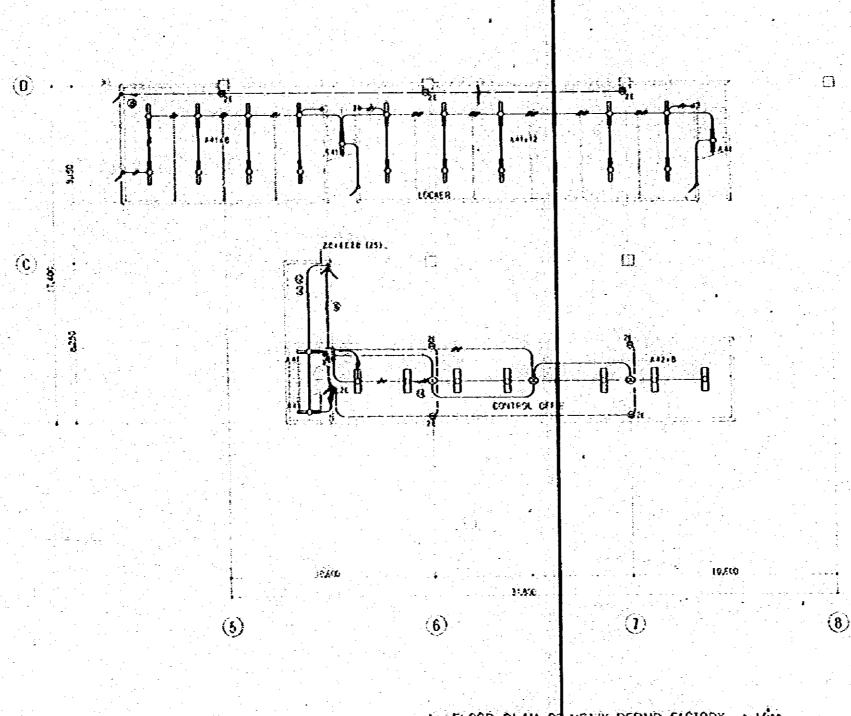

| 11-11 10 <u>2</u> | <del></del>         | ) + tôj - + tôj - + tôj - + tôj       |                        | <del></del> |
|-------------------|---------------------|---------------------------------------|------------------------|-------------|
|                   | 222 []]] FOVER LINE | fiectric                              | BRARE<br>1 - O- 1 - O- |             |
| IF Luzzak Mar     |                     | · · · · · · · · · · · · · · · · · · · |                        | ±           |
|                   |                     |                                       |                        |             |
|                   |                     | 64278 \$ 22<br>041 { 11<br>d 201 - 33 |                        |             |
|                   |                     |                                       |                        |             |
|                   |                     |                                       |                        |             |
|                   |                     |                                       |                        |             |
|                   |                     |                                       |                        | 2 C         |