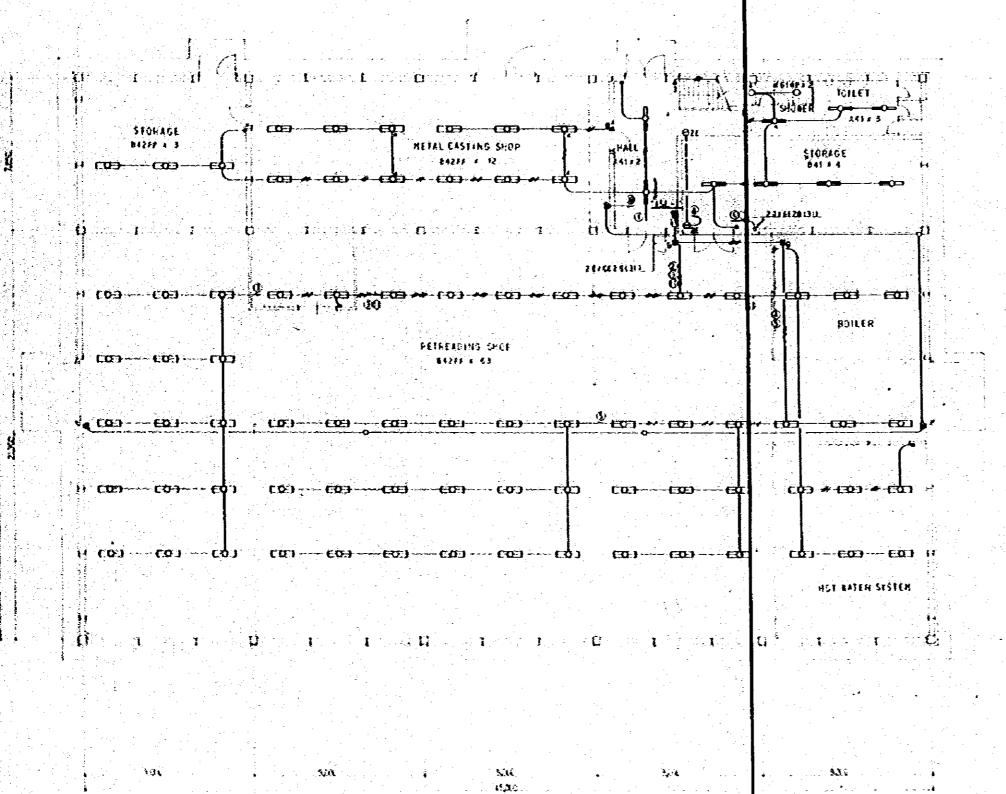

GROUND FLOOR PLAN OF RETREADING & METAL CASTING FACTORY

C

GROUND FLOOR PLAN OF RETREADING & HETAL CASTING FACTORY : 100