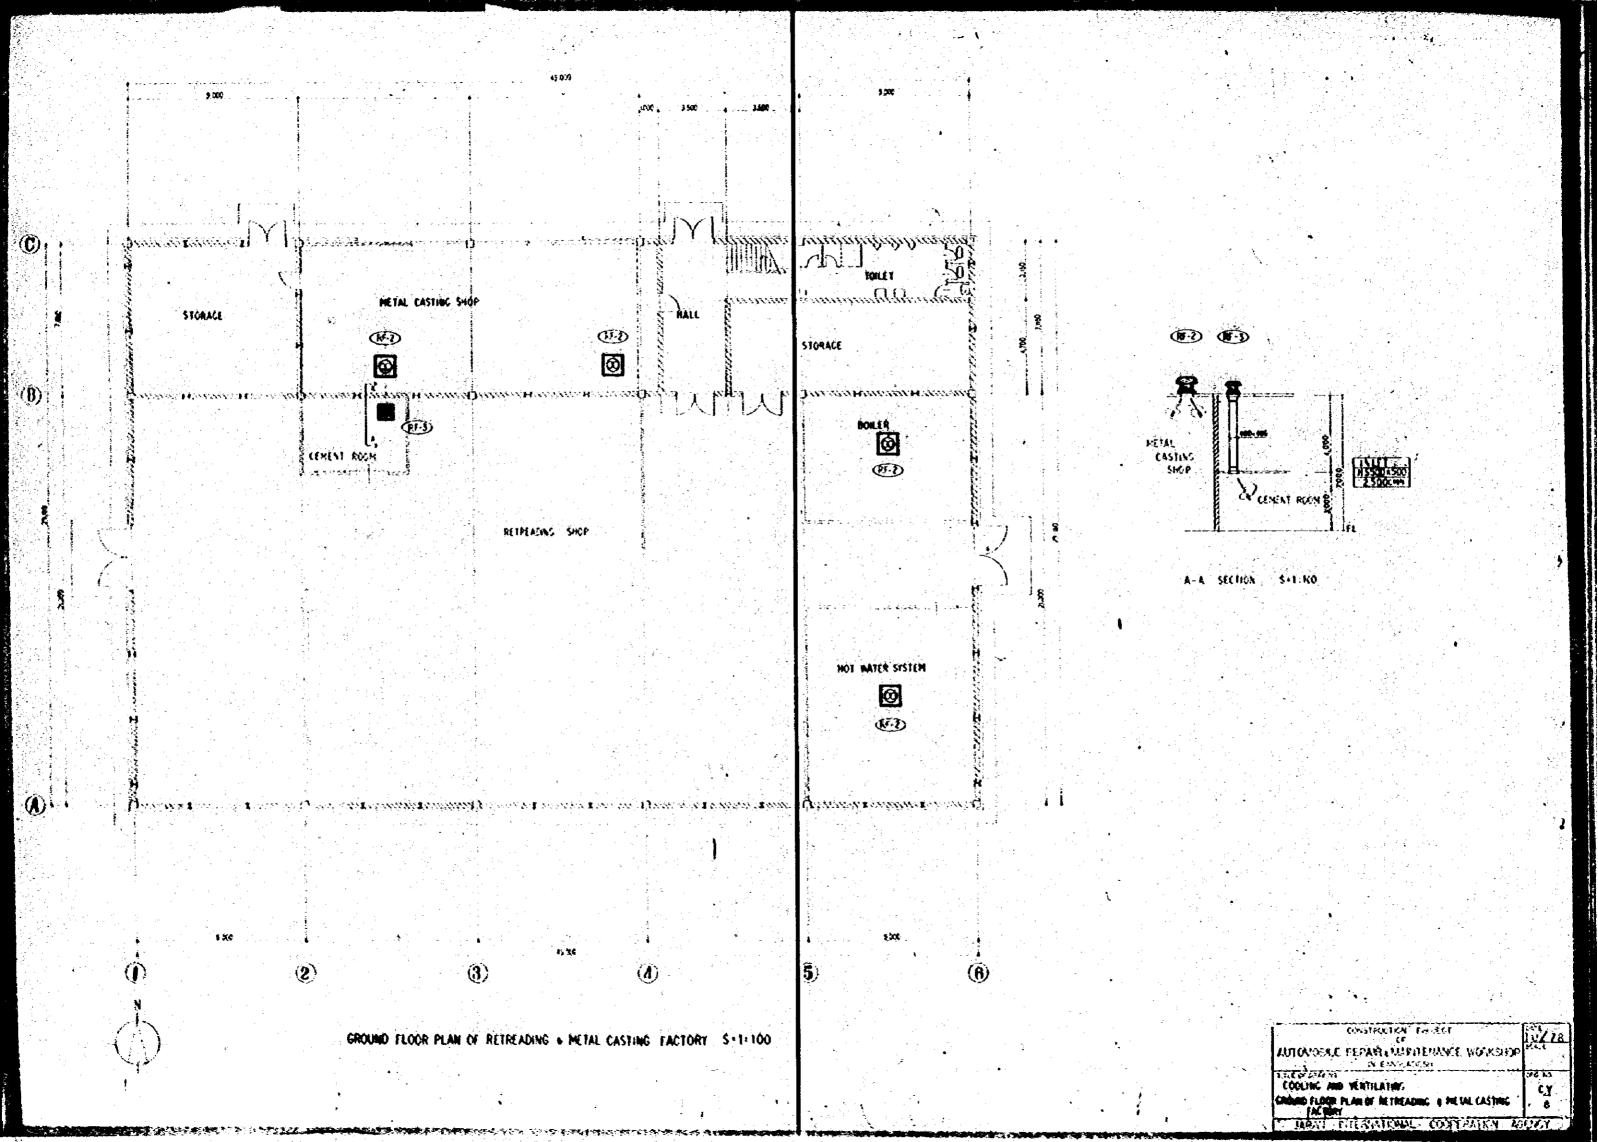

GROUND FLOOR PLAN OF RETREADING & METAL CASTING FACTORY

C

GROUND FLOOR PLAN OF RETREADING & HETAL CASTING FACTORY : 100