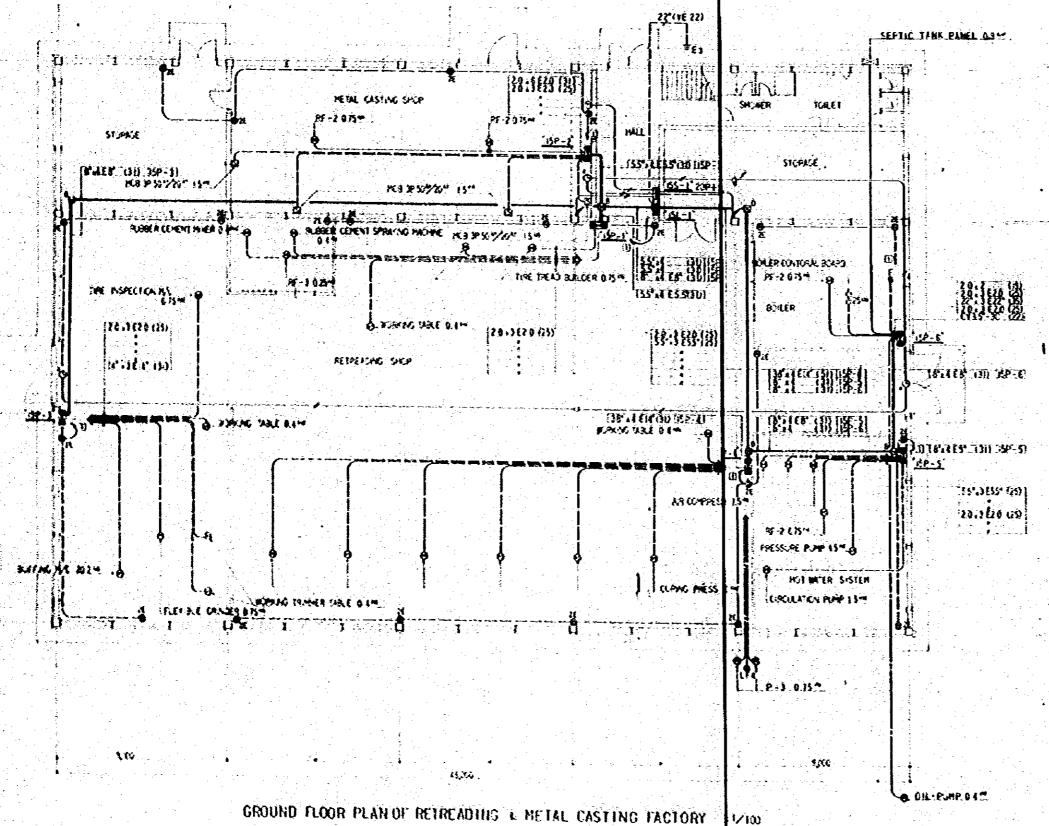

GROUND FLOOR PLAN OF RETREADING & METAL CASTING FACTORY

C

GROUND FLOOR PLAN OF RETREADING & HETAL CASTING FACTORY : 100