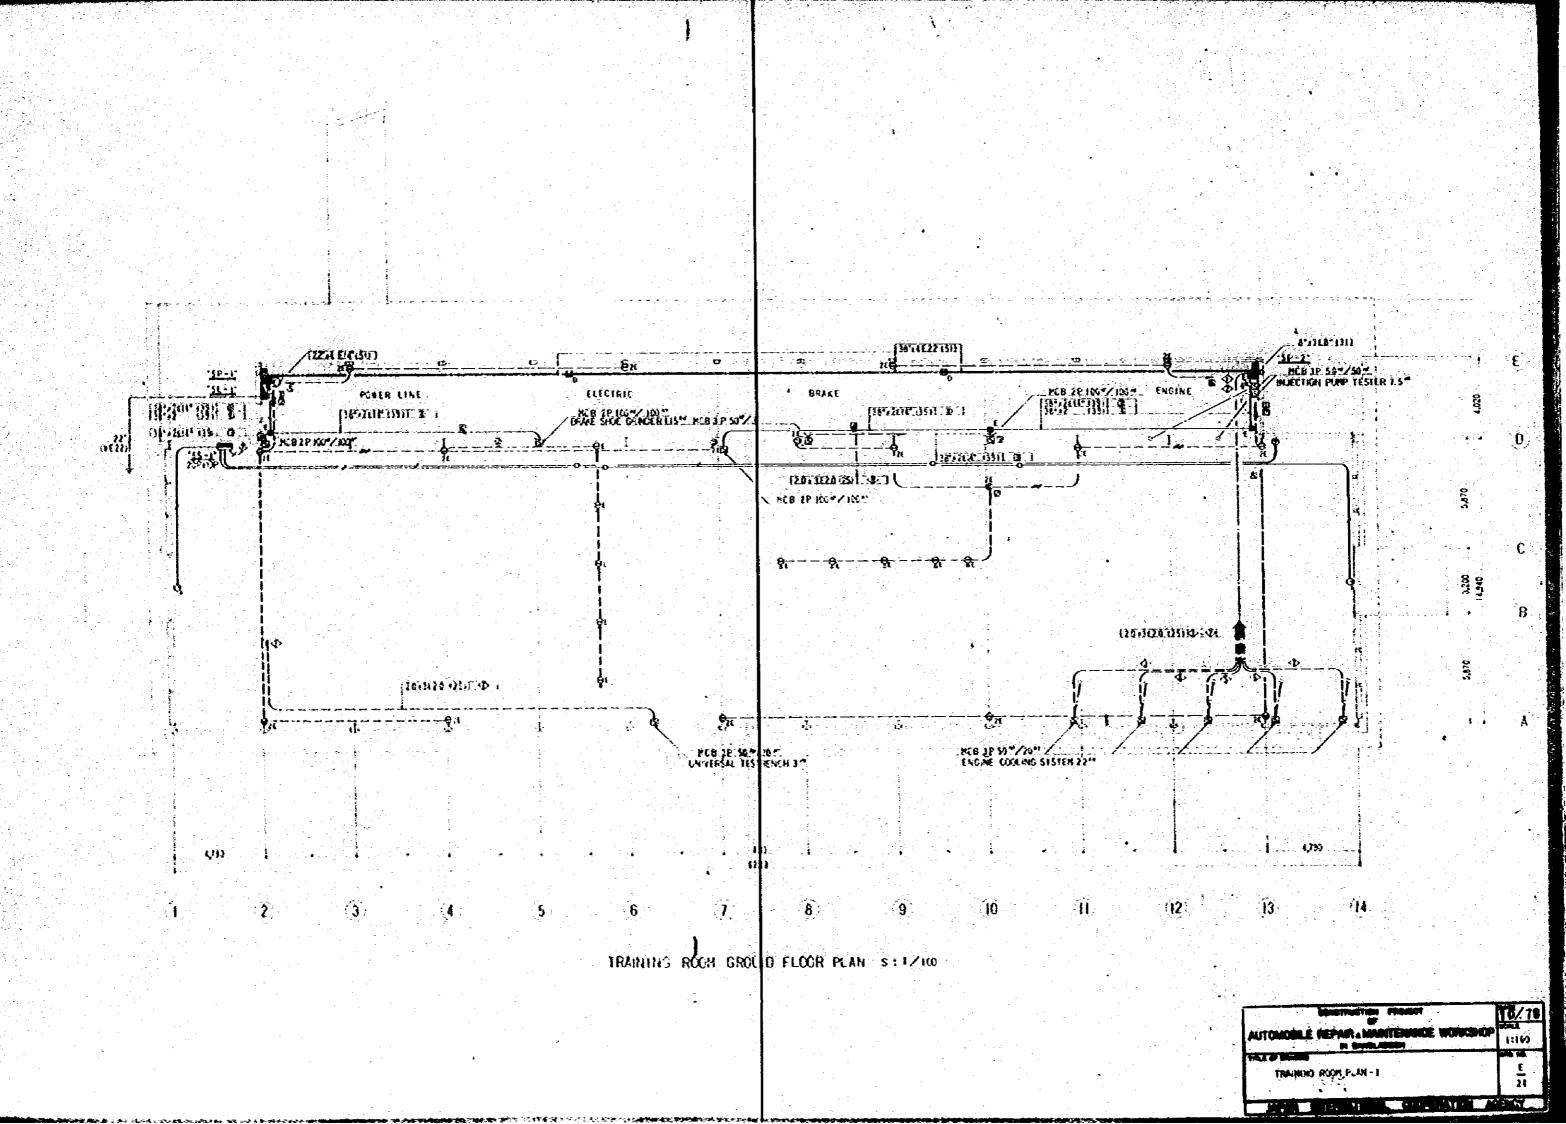

our si

9

# CAFETÈRIA

- Ê

-0

-**(c**)

---(B)

- (A)

1.50

GROUND FLOOR PLAN S17100





| 11-11 10 <u>2</u> | <del></del>         | ) + tôj - + tôj - + tôj - + tôj       |                        | <del></del> |
|-------------------|---------------------|---------------------------------------|------------------------|-------------|
|                   | 222 []]] FOVER LINE | fiectric                              | BRARE<br>1 - O- 1 - O- |             |
| IF Luzzak Mar     |                     | · · · · · · · · · · · · · · · · · · · |                        | ±           |
|                   |                     |                                       |                        |             |
|                   |                     | 64278 \$ 22<br>041 { 11<br>d 201 - 33 |                        |             |
|                   |                     |