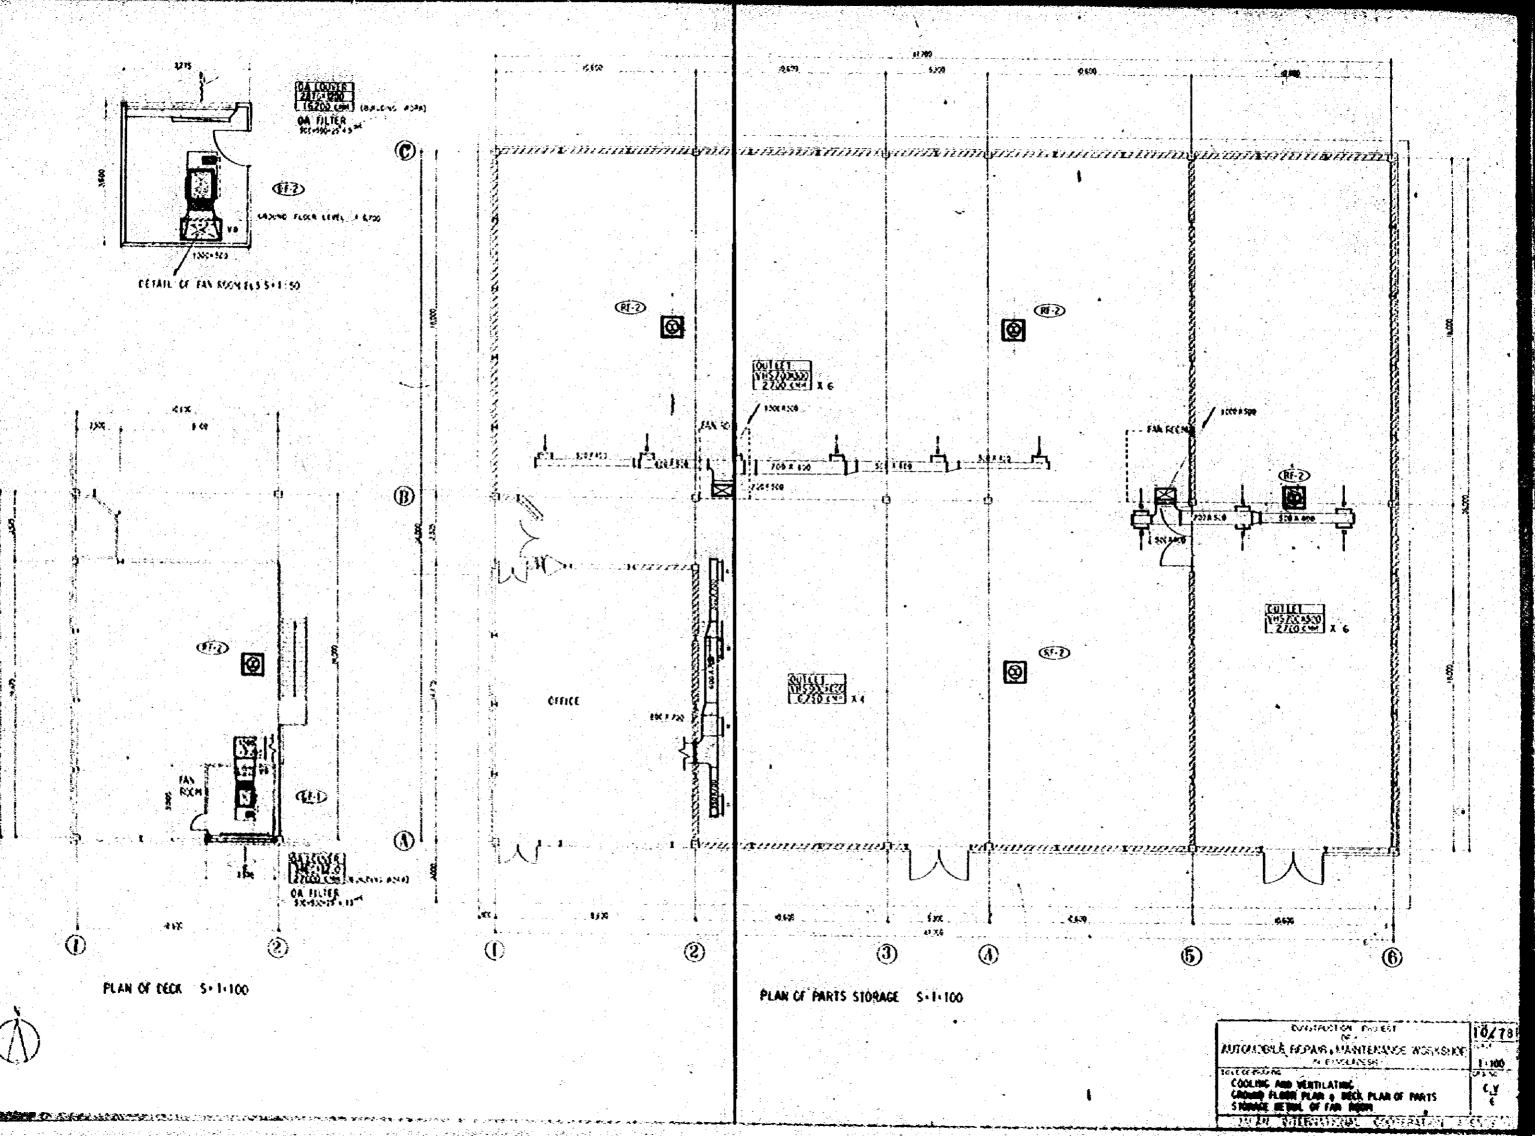

| 11-11 10 <u>2</u> | <del></del>         | ) + tôj - + tôj - + tôj - + tôj       |                        | <del></del> |
|-------------------|---------------------|---------------------------------------|------------------------|-------------|
|                   | 222 []]] FOVER LINE | fiectric                              | BRARE<br>1 - O- 1 - O- |             |
| IF Luzzak Mar     |                     | · · · · · · · · · · · · · · · · · · · |                        | ±           |
|                   |                     |                                       |                        |             |
|                   |                     | 64278 \$ 22<br>041 { 11<br>d 201 - 33 |                        |             |
|                   |                     |                                       |                        |             |
|                   |                     |                                       |                        |             |
|                   |                     |                                       |                        |             |
|                   |                     |                                       |                        | 2 C         |