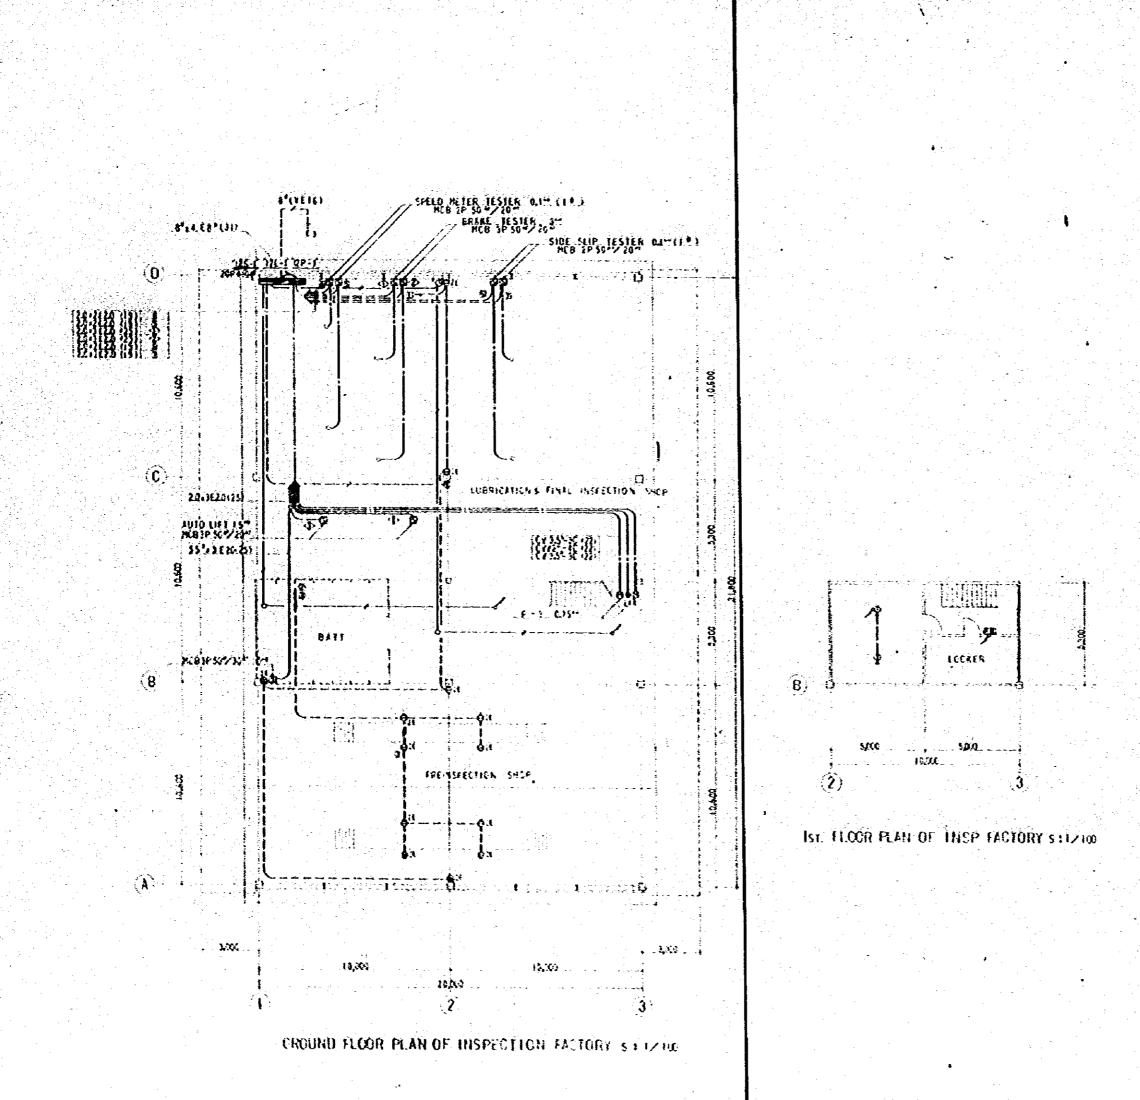

| 11-11 10 <u>2</u> | <del></del>         | ) + tôj - + tôj - + tôj - + tôj       |                        | <del></del> |
|-------------------|---------------------|---------------------------------------|------------------------|-------------|
|                   | 222 []]] FOVER LINE | fiectric                              | BRARE<br>1 - O- 1 - O- |             |
| IF Luzzak Mar     |                     | · · · · · · · · · · · · · · · · · · · |                        | ±           |
|                   |                     |                                       |                        |             |
|                   |                     | 64278 \$ 22<br>041 { 11<br>d 201 - 33 |                        |             |
|                   |                     |                                       |                        |             |
|                   |                     |                                       |                        |             |
|                   |                     |                                       |                        |             |
|                   |                     |                                       |                        | 2 C         |