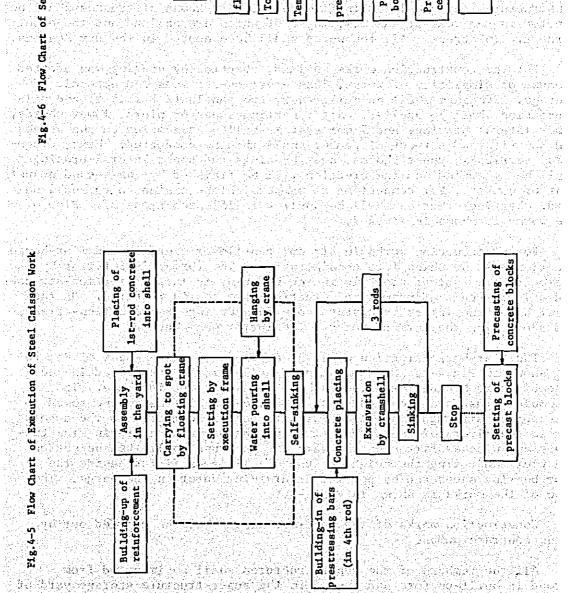

## PROPERTY OF THE PROPERTY OF TH

TANDON A TREVERSE ENGINEE OF SCONTESTATION (CONTRACTOR OF SECTION SECTION).

TRANSPORT SHORT FEBRUAR

ATTENDED IN THE