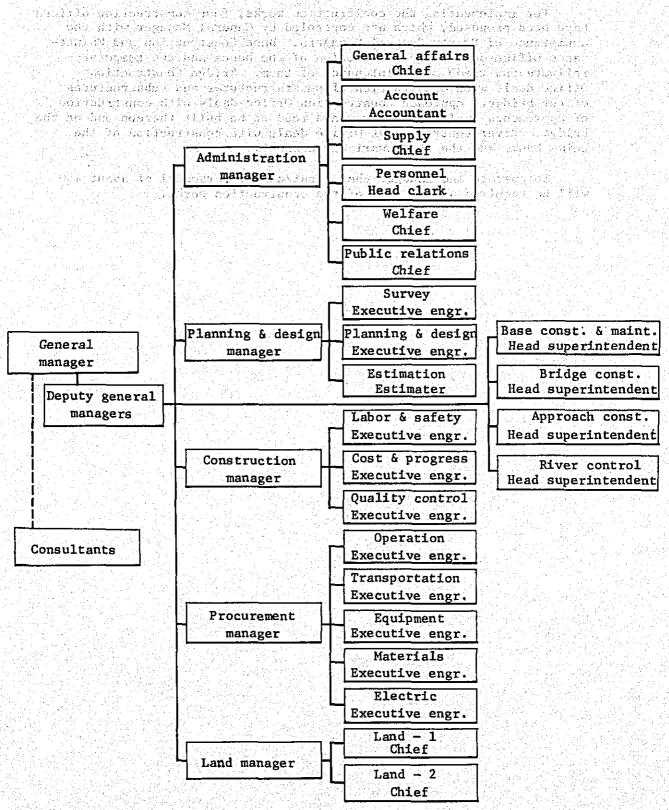

irs, contract, welfare, and public relations. Planning and Design Division deals with surveying, hydrology, planning, detailed and revised design and estimation of costs. Construction Division deals with planning of construction works, management of state of performance, labor management, safety management and quality management. Procurement Division deals with operation of vehicles and boats, transportation in and between the bases, operation of helicopters, transportation of equipment and ma materials to the works sites, fixation and arrangement of construction machinery, management of facilities in the bases, management of warehouses and procurement of equipment and materials. Land Division deals with land acquisition affairs.

Fig.5-1 Organization for Management of Construction Works



For implementing the construction works, four construction offices have been proposed, which are controlled by General Manager with the assistance of Deputy General Managers. Base Construction and Maintenance Office deal with construction of the bases and the temporary railways and roads and maintenance of them. Bridge Construction Office deals with construction of superstructures and substructures of the bridge. Approach Construction Office deals with construction of approaches including railway and road to be built thereon and on the bridge. River Control Works Office deals with construction of the guide banks and the Dhaleswari new channel.

To operate and manager the organization, personnel of about 450 will be required at the peak of the construction works.



# MAINTENANCE

o dalen