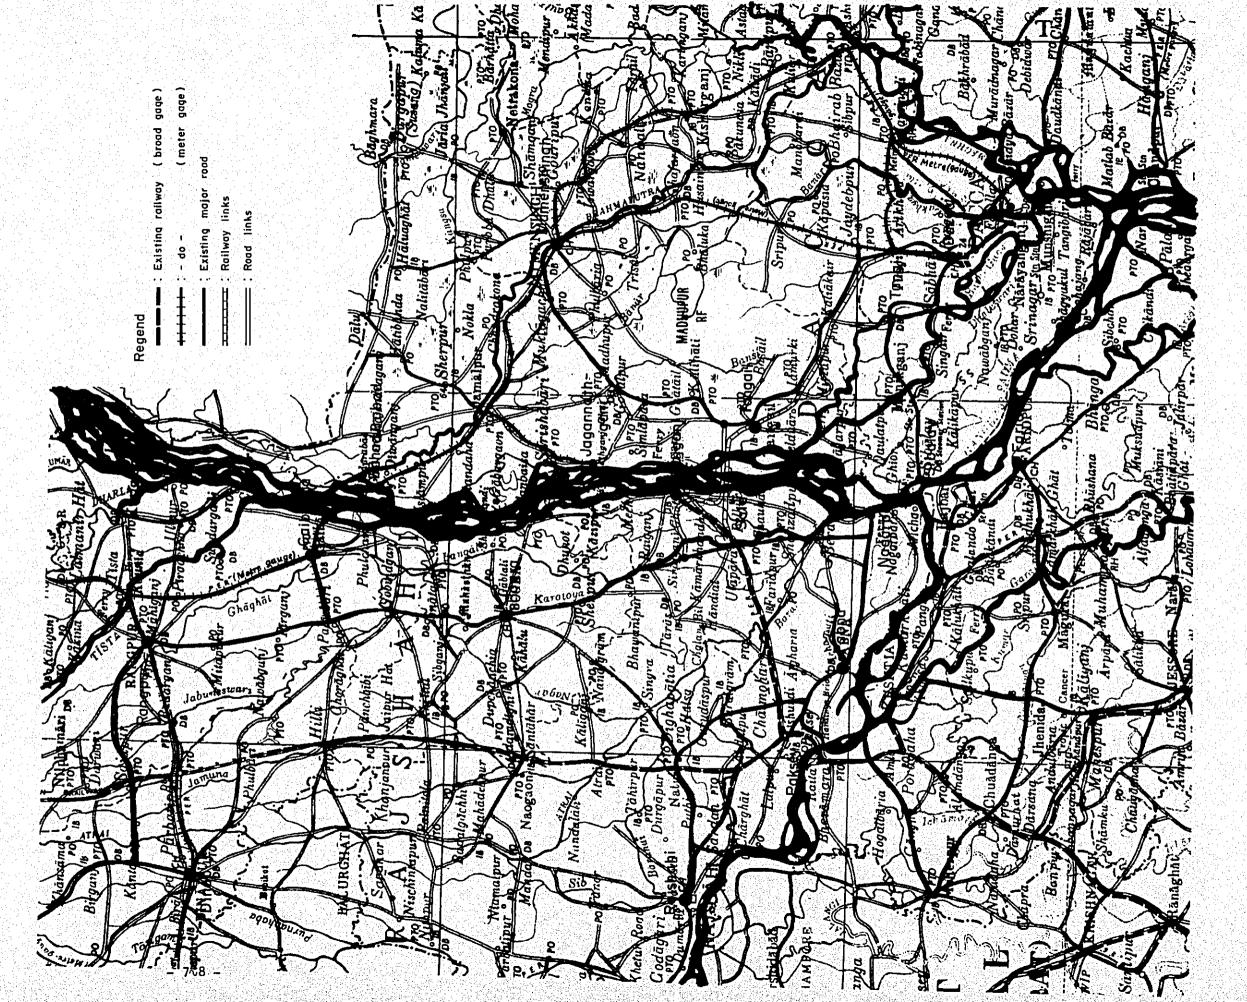

2.2. Design criteria.

All loads specified in Indian Road Congress Standard Vehicle Class A and Bangladesh Railways Schedule of Dimensions (5'6") were used with the following exceptions.

Standard wind velocity : 35 m/s (115ft/s)

Range of temperature change : 0°C - 60°C (32°F - 140°F)

Acceleration of earthquake

Horizontal component : 0.1 G

the for transfer and early in the law was in the

Vertical component : 0

## b. Construction gages

Standard Specifications for Highway Bridge, AASHO were applied to the construction gage of the road portion, and Schedule of dimensions 5'6", Bangladesh Railways was applied to the construction gage of the railway portion.

## c. Navigation clearance.

Minimum navigation clearance to be applied for the bridge was specified by the BIWTA as follows.









Minimum horizontal clearance : 250 ft (76 m)

Minimum vertical clearance above DHWL : 40 ft (12 m)

## d. Steel structures.

All steel structures were designed pursuant to Standard Specifications for Highway Bridges established by the Japan Road Association except for railway floor system which was designed pursuant to Standard Specifications for Railway Bridge established by the Japan Society of Civil Engineers.

## e. Concrete structures.

Concrete structures were all designed pursuant to Standard Specifications for Reinforced Concrete established by the Japan Society of Civil Engineers.

#### 2.3. Types of superstructures and substructures.

Clear span of the bridge must be larger than 250' and vertical clearance must be larger than 40' pursuant to the above-mentioned specificatio