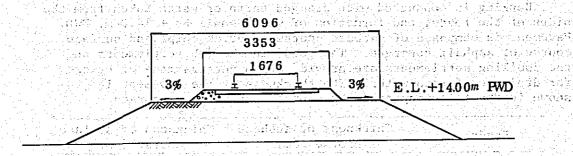

evaluation.

Main construction works Construction works comprizing Jamuna Bridge, river control, railway links

and road links.

Bridge approach

Railway and/or road between an abutment of the bridge and a point at which it almost descends to the normal formation; 5,100 m respectively from the abutments. Railway between the end of the approach and a connection point on the existing