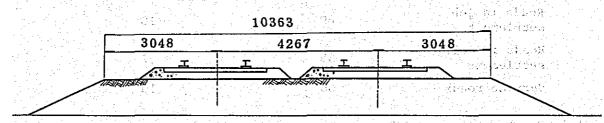

evaluation.

Main construction works Construction works comprizing Jamuna Bridge, river control, railway links

and road links.

Bridge approach

Railway and/or road between an abutment of the bridge and a point at which it almost descends to the normal formation; 5,100 m respectively from the abutments. Railway between the end of the approach and a connection point on the existing