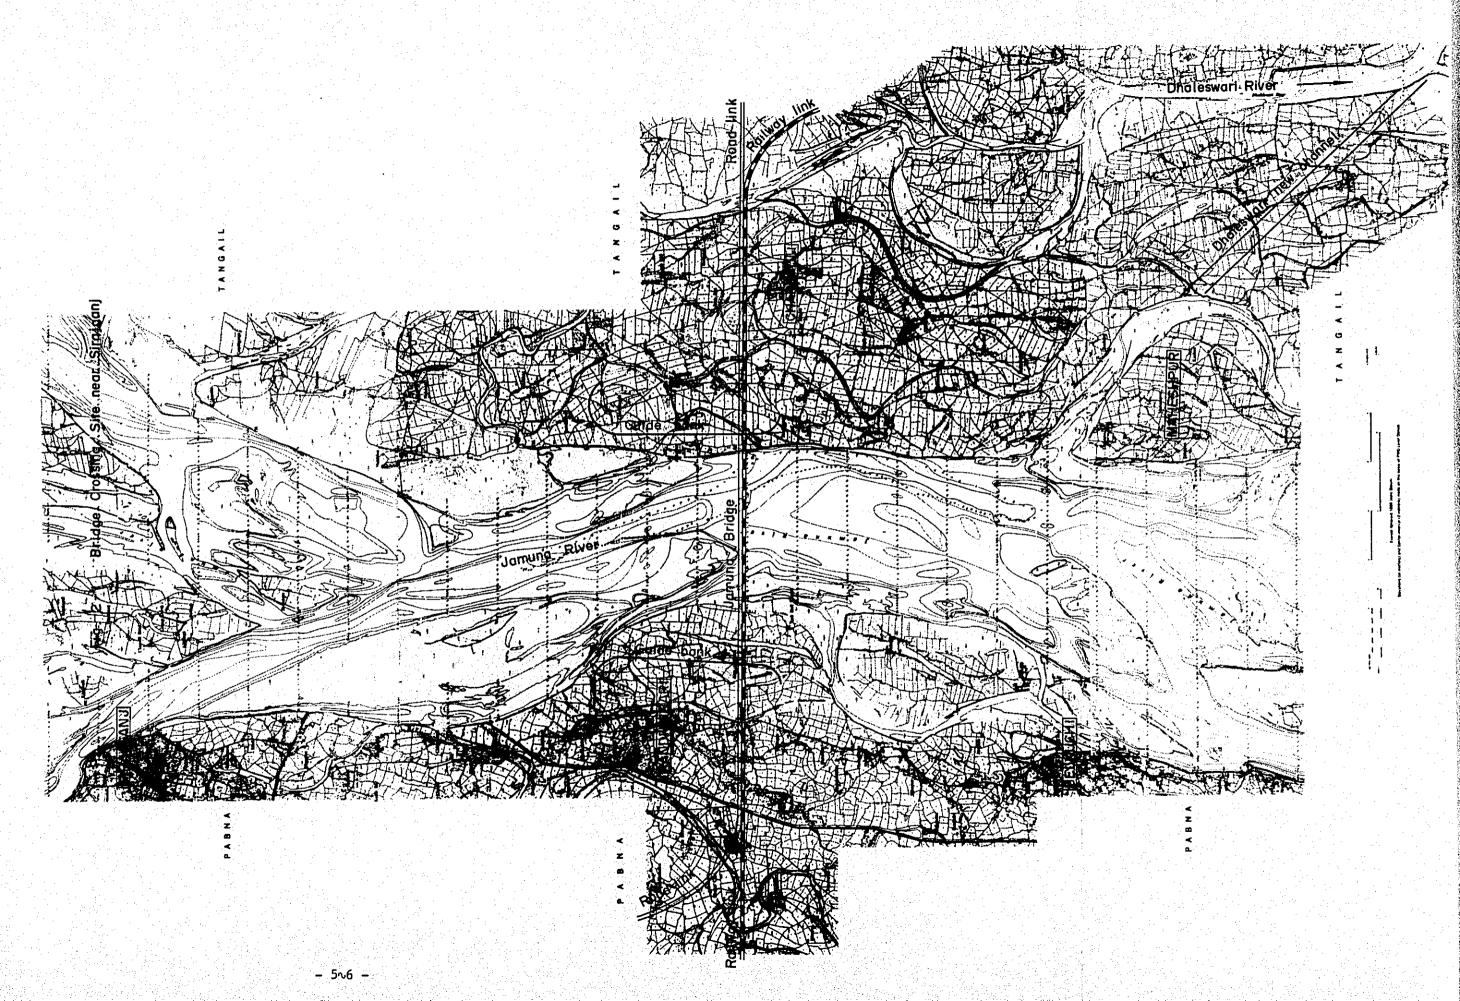

## 2.2. Design criteria.

All loads specified in Indian Road Congress Standard Vehicle Class A and Bangladesh Railways Schedule of Dimensions (5'6") were used with the following exceptions.

Standard wind velocity : 35 m/s (115ft/s)

Range of temperature change : 0°C - 60°C (32°F - 140°F)

Acceleration of earthquake

Horizontal component : 0.1 G

the for transfer and early in the law was in the

Vertical component : 0

## b. Construction gages

Standard Specifications for Highway Bridge, AASHO were applied to the construction gage of the road portion, and Schedule of dimensions 5'6", Bangladesh Railways was applied to the construction gage of the railway portion.

## c. Navigation clearance.

Minimum navigation clearance to be applied for the bridge was specified by the BIWTA as follows.









Minimum horizontal clearance : 250 ft (76 m)

Minimum vertical clearance above DHWL : 40 ft (12 m)

## d. Steel structures.

All steel structures were designed pursuant to Standard Specifications for Highway Bridges established by the Japan Road Association except for railway floor system which was designed pursuant to Standard Specifications for Railway Bridge established by the Japan Society of Civil Engineers.

## e. Concrete structures.

Concrete structures were all designed pursuant to Standard Specifications for Reinforced Concrete established by the Japan Society of Civil Engineers.

#### 2.3. Types of superstructures and substructures.

Clear span of the bridge must be larger than 250' and vertical clearance must be larger than 40' pursuant to the above-mentioned specificat