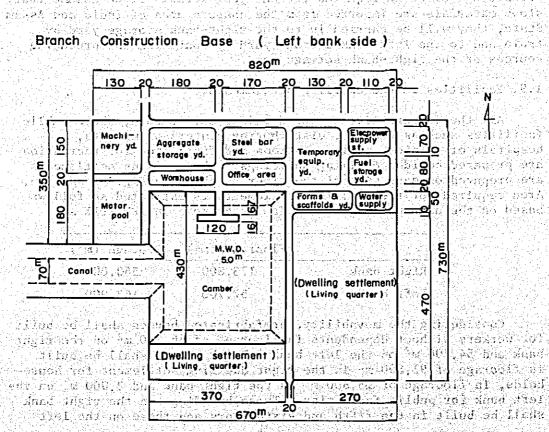

evaluation.

Main construction works Construction works comprizing Jamuna Bridge, river control, railway links

and road links.

Bridge approach

Railway and/or road between an abutment of the bridge and a point at which it almost descends to the normal formation; 5,100 m respectively from the abutments. Railway between the end of the approach and a connection point on the existing