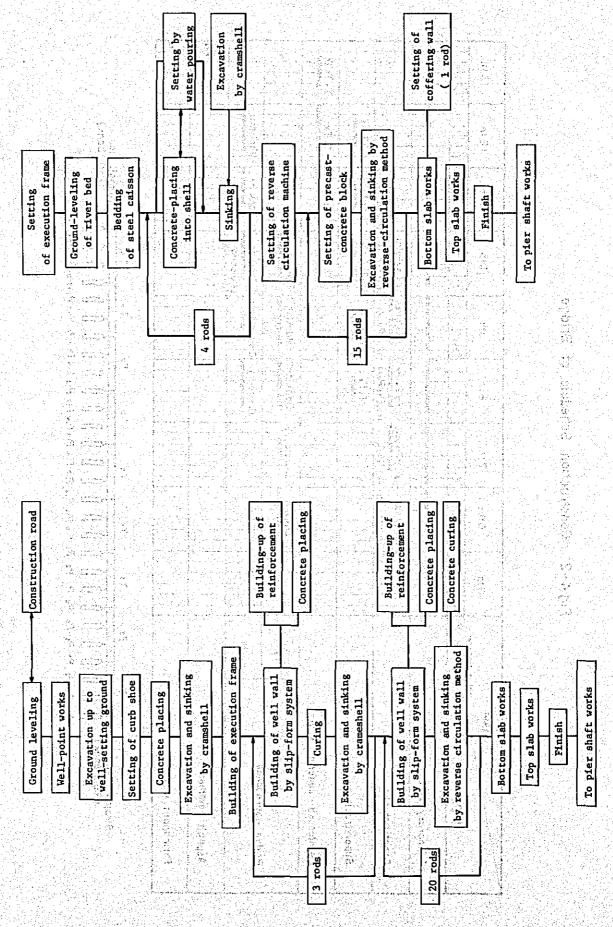

## PROPERTY OF THE PROPERTY OF TH

TANDON A TREVERSE ENGINEE OF SCONTESTATION (CONTRACTOR OF SECTION SECTION).

TRANSPORT SHORT FEBRUAR

ATTENDED IN THE