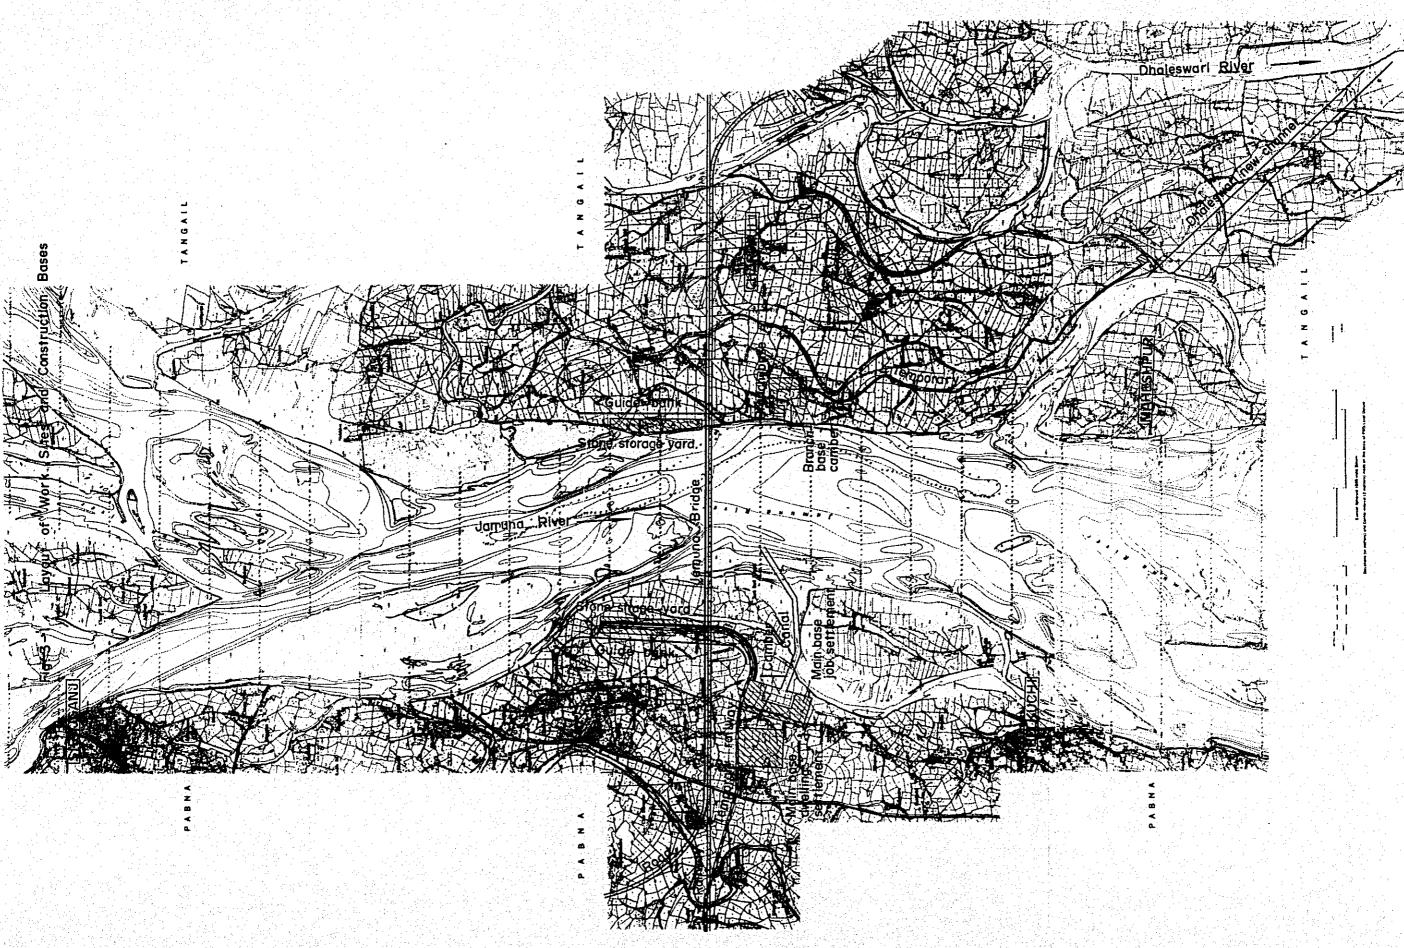

. settlemen | t 14.0                            | 12.0               | 2.0           | 560,000       | 1.2                    | 1,344                            |
| Left bank      |                                   |                    |               |               |                        |                                  |
| Job settlement | 14.0                              | 12.5               | 1.5           | 211,900       | 1.2                    | 381                              |
| Dwl. settlemen | t 14.0                            | 12.5               | 1.5           | 163,900       | 1.2                    | 295                              |

Dredging works are carried out by use of a 4,000-PS dredger to be employed for the river works and a 600-PS dredger to be employed



Boses Construction Schedule

|                              |              | ikjur<br>Gradi |                               |                                  |                     |       |                                        |                                                                                 | il.     |                                        |                                           |                                                      |                                    | anna<br>Nasta   |                                       |