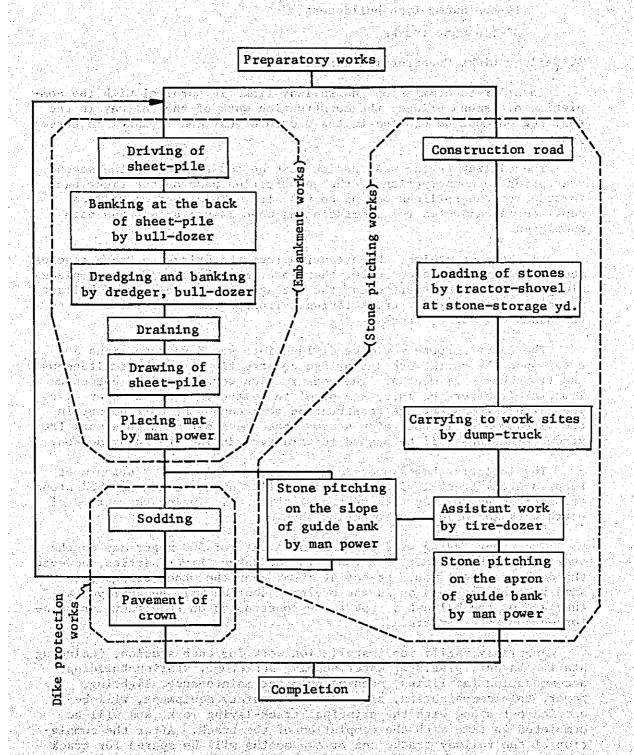

## PROPERTY OF THE PROPERTY OF TH

TANDON A TREVERSE ENGINEE OF SCONTESTATION (CONTRACTOR OF SECTION SECTION).

TRANSPORT SHORT FEBRUAR

ATTENDED IN THE