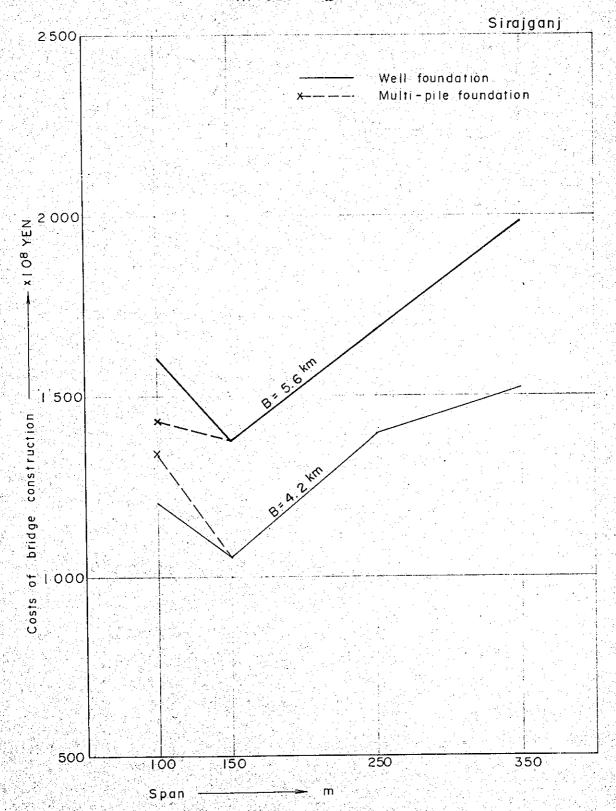

truss and a substructure is a well foundation.

Fig. VIII-3-1 The relation between construction costs and span of bridge with well foundation in Case a



Fig. VIII-3-2 The relation between construction costs and span of bridge with well foundation in Case a



Fig. VIII-3-3 The relation between construction costs and span of bridge with well foundation in Case a



Fig. VIII-3-4 The relation between construction costs and span of bridge with well foundation in Case a



Fig. VIII-4-1 The relation between construction costs and span of bridge with well foundations in Case b



Fig. VIII- 4-2 The relation between construction costs and span of bridge with well foundations in Case b



Fig. VIII- 4–3 The relation between construction costs and span of bridge with well foundations in Case b



Fig. VIII—4-4 The relation between construction costs and span of bridge with well foundations in Case b



4. Order of evaluation of proposed sites.

The total costs of construction according to the most suitable type of structure and span length at each proposed site were shown in Table VIII-1. The order of evaluation of proposed sites to be obtained from this table, is as in Table VIII-2.

| YEN)  | Total                              | 805<br>1,009        | 819<br>959          | 802<br>1,008 | 878<br>1,024           | 1,419<br>1,767    | 1,437<br>1,673                          | 1,420<br>1,765               | 1,508<br>1,787                 |  |
|-------|------------------------------------|---------------------|---------------------|--------------|------------------------|------------