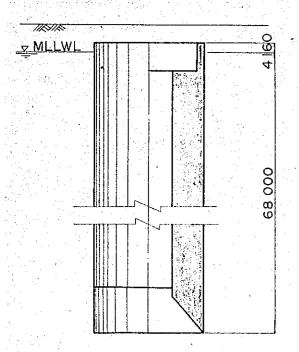

9 3 0 0    | 5 7 20   | 4 290     | 3 1 900  | 14 300  | 8 800   | 6 6      |
| <u>×</u> | Top slab        | "              | 9 8 3 0   | 4410       | 5 5 90   | 4 190     | 20 270   | 9090    | 5 590   | 4 1      |
| N        | 5 Bottom slab   | "              | 13 1 10   | 5 880      | 7 460    | 5 5 9 0   | 27 030   | 12 1 20 | 7 460   | 5 5      |
| m        | Wall            | n .            | 189 720   | 85050      | 87 4 30  | 65 570    | 3 16 940 | 142 080 | 87 430  | 65 5     |
|          | Excavation      | "              | 244 500   | ા૦૭ 6૦૦    | 139 020  | 104 260   | 503 930  | 225 900 | 139 020 | 104 2    |
|          | Volume of wells | Empm 3         | 229 590   | 102920     | 130 540  | 97 90 2   | 473 190  | 212120  | 130 540 | 97.9     |

# Table VT-9-2 GABARGAON SITE







| Cas            | se of bridge      | Linit          |           | Case     | a        |           |          | Case         | e b      |         |
|----------------|-------------------|----------------|-----------|----------|----------|-----------|----------|--------------|----------|---------|
| Sha            | pe of well        | -Unit          | Circu     | ar type  | Oval t   | уре       |          | Oval         | type     |         |
| Spo            | an length         | m              | L =   0.0 | L= 150   | L= 250   | L = 350   | L=100    | L = 150      | L'= 250  | L = 350 |
|                | Body              | m3             | 7   5     | 715      | 715      | 715       | 1.100    | 1 100        | 1100     | 1100    |
| -<br> -        | v Top slab        | н