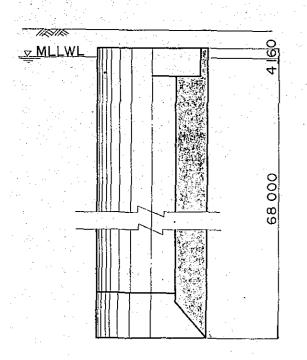

| 9 3 0 0   | 5 7 20    | 4 290     | 3   900 | 14 300    | 8 800    | 6 600    |
| 0      | Top slab        |                | 9 8 3 0  | 4410      | 5 5 90    | 4 190     | 20 270  | 9090      | 5 590    | 4 190    |
| II CJ  | Bottom slab     | ll l           | 13 1 10  | 5 880     | 7 460     | 5 5 9 0   | 27 030  | 12 120    | 7 460    | 5 590    |
| m      | Wall            | n.             | 184 300  | 82 62 0   | 84 94 0   | 63 700    | 307 890 | 138 020   | 84 940   | 63 700   |
|        | Excavation      | "              | 236 670  | 106 090   | 134 560   | 100 920   | 487 780 | 218 660   | 134 560  | 100 920  |
|        | Volume of wells | Empin 3        | 223 04 0 | 99 980    | 126 8 1 0 | 95 110    | 459 680 | 206 0 6 0 | 126 8 10 | 95   10  |

## Table VT-9-4 NAGARBARI SITE







| Cas        | se of bridge    | Unit           |          | Case     | a       |          |             | Case      | e b      |                                        |
|------------|-----------------|----------------|----------|----------|---------|----------|-------------|-----------|----------|----------------------------------------|
| Sho        | ape of well     |                | Circu    | lar type | Oval t  | уре      |             | Oval      | type     |                                        |
| Spi        | an length       | m              | L=100    | L=   50  | L = 250 | L = 350  | L = 100     | L=150     | L'= 250  | L = 350                                |
| •          | Body            | m3             | 715      | 715      | 715     | 715      | 1 100       | 110