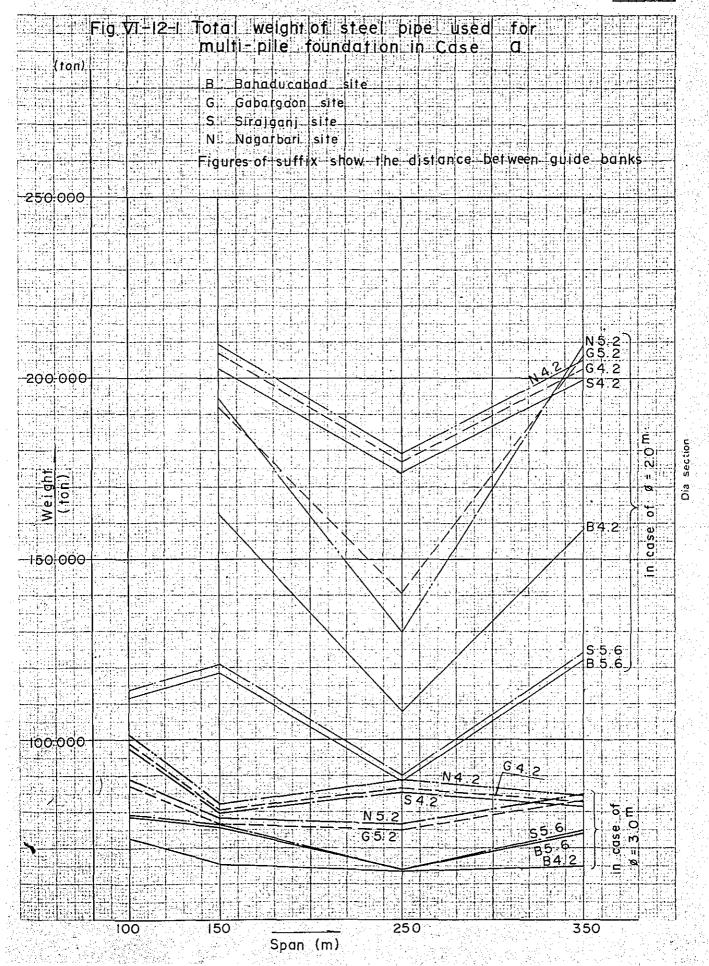

700 L=250 Case တ 77 240 10 38 96,770 234 18,950 82,430 iĠ 22 88,990 18,000 78,300 33,600 30,900 1-150 23,330 20,480 288 12 273 14 28,000 106,700 101,490 18 89,090 27 33 40,440 152,930 L=100 each each each each each each Unit щ3 E E È ند = É Ξ = Ε 됨 دب ب. = = = movable piers Number of Movable piers Number of Movable piers Total weight of piles piles Total length of piles Number of fixed piers Total weight of piles Number of fixed piers Total length of piles Number of fixed piers Total length of piles footing footing footing Total weight of Number of piles body body Number of piles body Number of piles Number of Case Concrete Span length Concrete Concrete = **4** ° 5  $\mathbf{B} =$ 0.2 ٠ς В Я шч mЯ mzi

Table VI-11-4 Nagarbari Site

3000<sup>mm</sup>

Diameter of pile

plate

Thickness of



|                      | rıg.               | ŢŢ ¦ż    | 1-2     | lora  | ⊪ we<br>i - nil    | igni.<br>e foi | indo                                      | sreel<br>Hion                      | in-(         | use<br>Tase     | b<br>b   | Of                  |