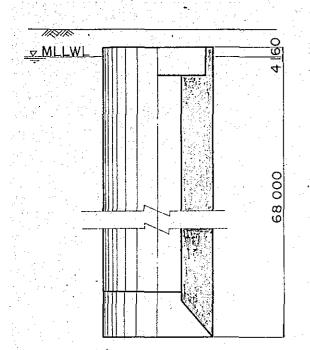

nk | s       |
|------|------|------------------|--------------|--------------|---------|
| Case | (m)  | 2.0 km           | 1.,2 km      | 5.2 km       | 5.6 km  |
|      | 100  | 16,230           | 34,054       | 42,018       | հ5,հ12  |
|      | 150  | 22,823           | 47,251       | 57,023       | 61,908  |
| a    | 250  | 1:3 <b>,</b> 050 | 91,281       | 110,881      | 110,881 |
|      | 350  | 68,469           | 130,438      | 171,750      | 171,750 |
|      | 100  | 21,705           | 45,403       | 56,394       | 60,793  |
|      | 150  | 30,311           | 62,734       | 75,704       | 82,186  |
| ъ    | 250  | 67,880           | 143,901      | 174,791      | 174,791 |
|      | 350  | 94,125           | 179,233      | 235,971      | 235,971 |

## Table VT-9-1 BAHADURABAD SITE







|   | O        | va I- | type       | <b>.</b> |           |             | -     |
|---|----------|-------|------------|----------|-----------|-------------|-------|
|   |          | · · · | ***        |          |           | 3<br>5<br>5 | ·<br> |
|   |          | ·":-  | 1          |          |           | 7           |       |
|   |          |       |            |          | 2000      | 3           | 00    |
|   |          |       |            |          | 2002      | 200         | 22000 |
|   |          |       | 1          |          | 2000 2000 | 3           |       |
|   |          |       |            |          | 0.00      | . [         | - 1   |
|   |          | 2000  | K + 14 - F |          | ,<br>,    | 7<br>71     |       |
| 2 | 500      | 70    | 00_        | 250