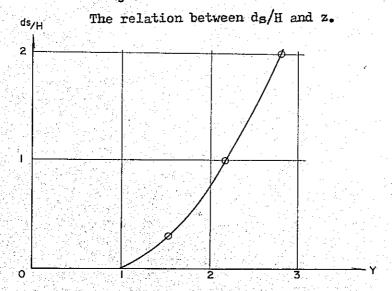

also difficult to sink. Therefore the well foundation should be protected against scoure to secure enough embedded length in the ground.

The pier protection methods investigated by the River Training Team are described below.

7-1. Range of pier protection.

## 7-1-1. Gales' proposal.

R.R. Gales proposed an range of pier protection on condition that stream strikes pier diagonally. In this proposal, a scatter of rubbles caused by scouring of the river bed was investigated as in Fig. VI-16.

# 7-1-2. Studies of Ishizaki and Homma.

Katsuyoshi Ishizaki and Katsuichi Homma (129 GB) made a wide range experimental study and obtained the results as seen in Figs. VI-17, 18.

In these Figures, the following notations are used:



Fig. ∇1-16



Diagram of Pier - Apron

Fig. ∇1-17



Fig. ∇1 -18



H : water depth without scour.

q : discharge per unit width.

v : mean velocity in the normal water depth.

x : distance from sidewall of pier.

y : radius of cylindrical pier.

 $d_s$ : scouring depth at sidewall of pier (X=0).

H', q', v' : water depth, discharge per unit width respectively after scoring.

z : value of q'/q at sidewall of pier (x=o).

D : diameter of cylindrical pier.

Fig. VI-17 shows the relation between q'/q and x/r and Fig. VI-18 shows the relation between  $d_S/H$  and z.

As seen in Fig. VI-17, q'/q > 1 for conditions x/r < z or x < D. Therefore, the area which is encircled with distance D from sidewall of the pier is judged as enough protection range against scouring taking scatter of the rubbles into consideration

## 7-1-3. Present aspect of Hardinge bridge.