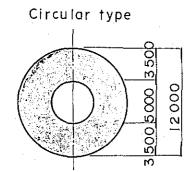

00    | 6 600   |
| × 0            | Top slab          | "              | 9 8 3 0   | 4 4 10   | 5 5 9 0  | 4 190     | 20 270   | 9 090        | 5 590    | 4 190   |
| 2              | 6 Bottom slab     | "              | 13 1 10   | 5.880    | 7 460    | 5 5 5 9 0 | 27 030   | 12   20      | 7 460    | 5 590   |
| m.             | Wall              | " "            | 195 140   | 87.480   | 89 930   | 67 4 5 0  | 325 990  | 146   30     | 89 930   | 67 450  |
| <              | Excavation        | "              | 25   92 0 | 112930   | 143 230  | 107420    | 5 19 220 | 232750       | 143 232  | 107 424 |
|                | Volume of wells   | Empm           | 236 150   | 105860   | 134 260  | 100 700   | 486 710  | . 2   8   80 | 134260   | 100 700 |

Table VI-9-3

### SIRAJGANJ SITE







| Cas    | se of bridge    | 11-14          |          | Case      | a         |           |         | Case      | e b      |          |
|--------|-----------------|----------------|----------|-----------|-----------|-----------|---------|-----------|----------|----------|
| Sho    | pe of well      | Unit           | Circu    | lar_type  | Oval t    | уре       |         | Oval      | t ype    |          |
| Sp     | an length       | m              | L=100    | L= (150   | L= 250    | L = 350   | L=100   | L = 150   | L = 250  | L = 350  |
|        | Body            | m3             | 715      | 7   5     | 715       | 715       | 1 100   | 1 100     | 1100     | 1100     |
| we I   | Top slab        | "              | 339      | 339       | 699       | 699       | 699     | 699