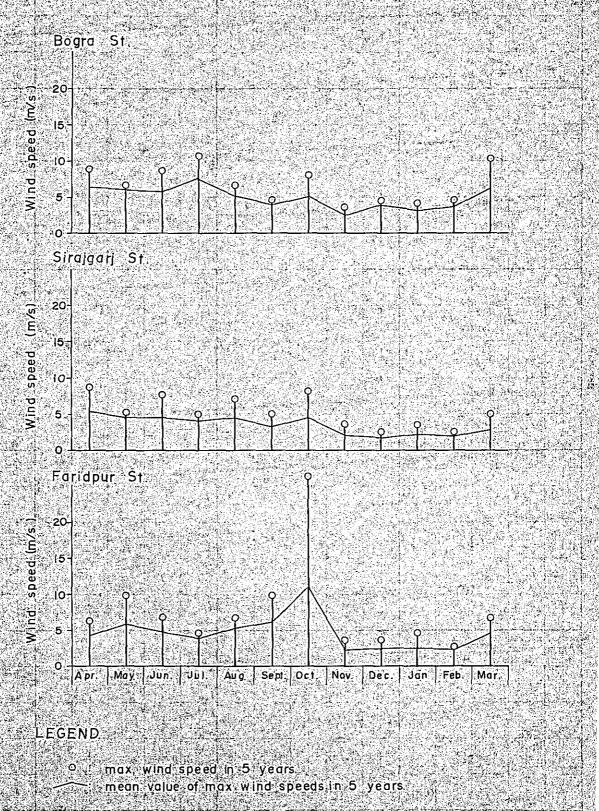

#### 1-1-2 Wind speed

Fig. VI-2 shows the recorded maximum wind speed for every month and its mean value for the five years.

Fig. VI -3 shows monthly mean days which the wind of speed more than 10, 20, and 30 kt/sec were recorded at the three meteorological stations for the five years.

It is remarkable that the wind speed higher than 10 kt/sec never observed during the period from November to February for the five years.

In Bangladesh, special attention must be paid to cyclones.