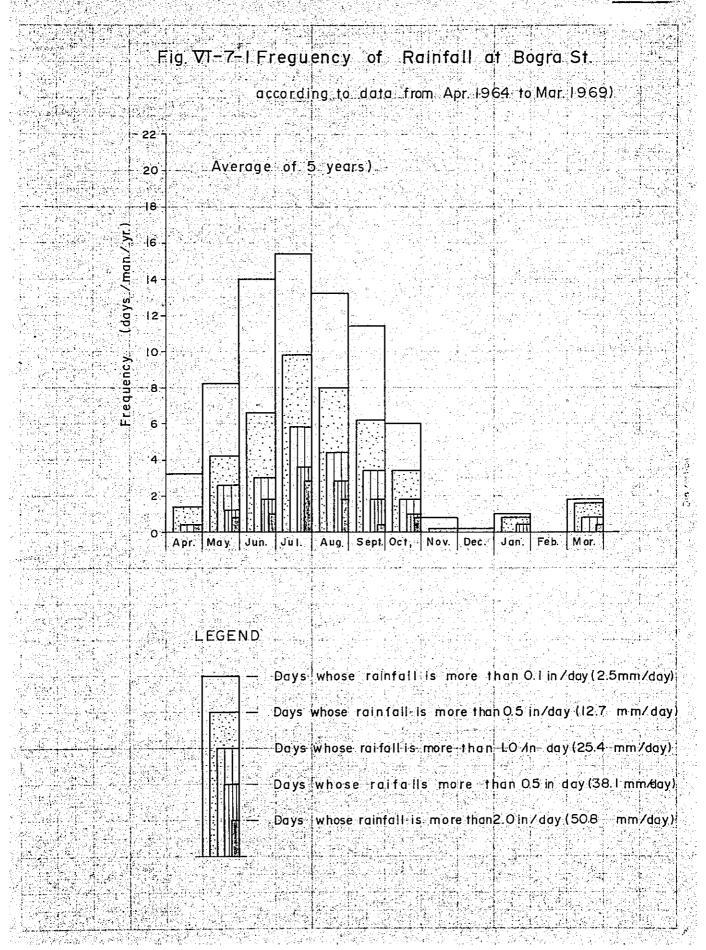

#### 1-1-3 Rainfall

Fig. VI-4 shows the maximum and minimum monthly rainfall depth and mean monthly rainfall depth for the five years.

The ratio of mean rainfall depth during the period from May to October to mean annual rainfall depth observed at each meteorological station for the five years are shown in Table VI-2.

Table VI-2 Ratios of seasonal rainfall to annual rainfall

Fig. VI-5 shows the maximum and minimum daily rainfall depth for every month at the meteorological stations for the five years and their mean values.

The maximum daily rainfall depth at three stations for the five years are shown in Table VI-3.

| pth |     |
|-----|-----|
|     | pth |

| Meterological station | Date observed | Max. daily rainfall depth (mm) |
|-----------------------|---------------|--------------------------------|
| Bogra                 | 30 Jul. 1965  | 171.5                          |
| Sirajganj             | 9 Jul. 1965   | 172.8                          |
| Faridpur              | 15 Jun. 1964  | 152,4                          |