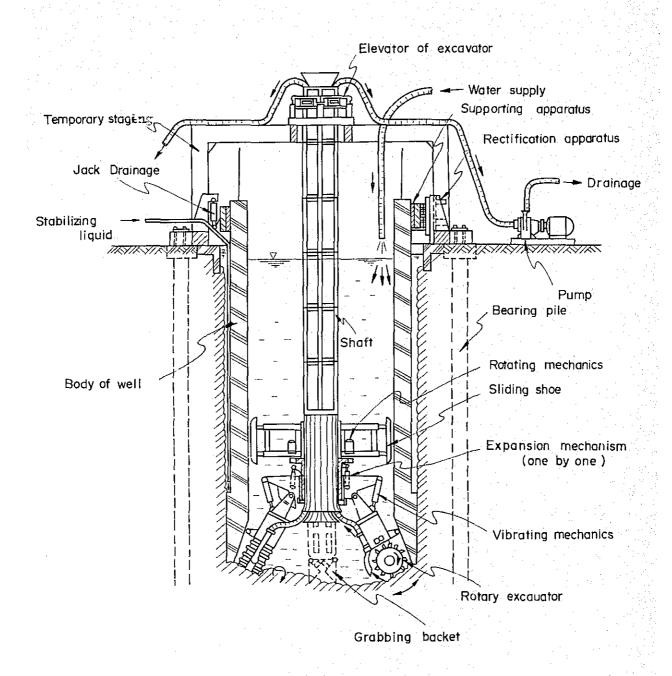

pumps
crane trucks
concrete pump trucks
barges
pump dredgers
large pile driving boats
semi-automatic welders
concrete mixing plants
aggregate plants
bulldozers

Fig. VI-13 shows outline of the excavator with large diameter and its reverse circulation system.

# 5-3. Superstructure

Erection of superstructure on land and river where the water is shallow and its speed is not so fast is planned to be executed by bent erection method.

The cantilever erection method is to be applied to other places.

Fig. VI-14 shows an example of the erection method for the case of 250 m span length.

Main equipment for the works of superstructure are as follows.

travelling crane
tower crane
floating crane
crawler crane
bulldozer
generators
deck barges

Fig VI-13 Excavation method used reverse circulation



Fig. VI-14 Cantilever erection method in case of span of 250<sup>m</sup>

Condition All the year round the river flows between Ps and Pio of piers





- 6. Controversial points on construction works.
- 6-1. Points on preparation.
- (a) A lot of materials and equipment must be unloaded at Kuluna port and transported by goods waggons to the site. Therefore, a large capacity of unloading facilities and yards are needed at Kuluna port and the site.
- (b) Concrete mixing plants should be prepared and located at the most convenient places for the works which require the material of concrete. Aggregate plants are also needed.
- (c) As a lot of fuel is consumed for the construction equipment and generators, a large capacity of fueling stations are required at both sides of the river.
- (d) For