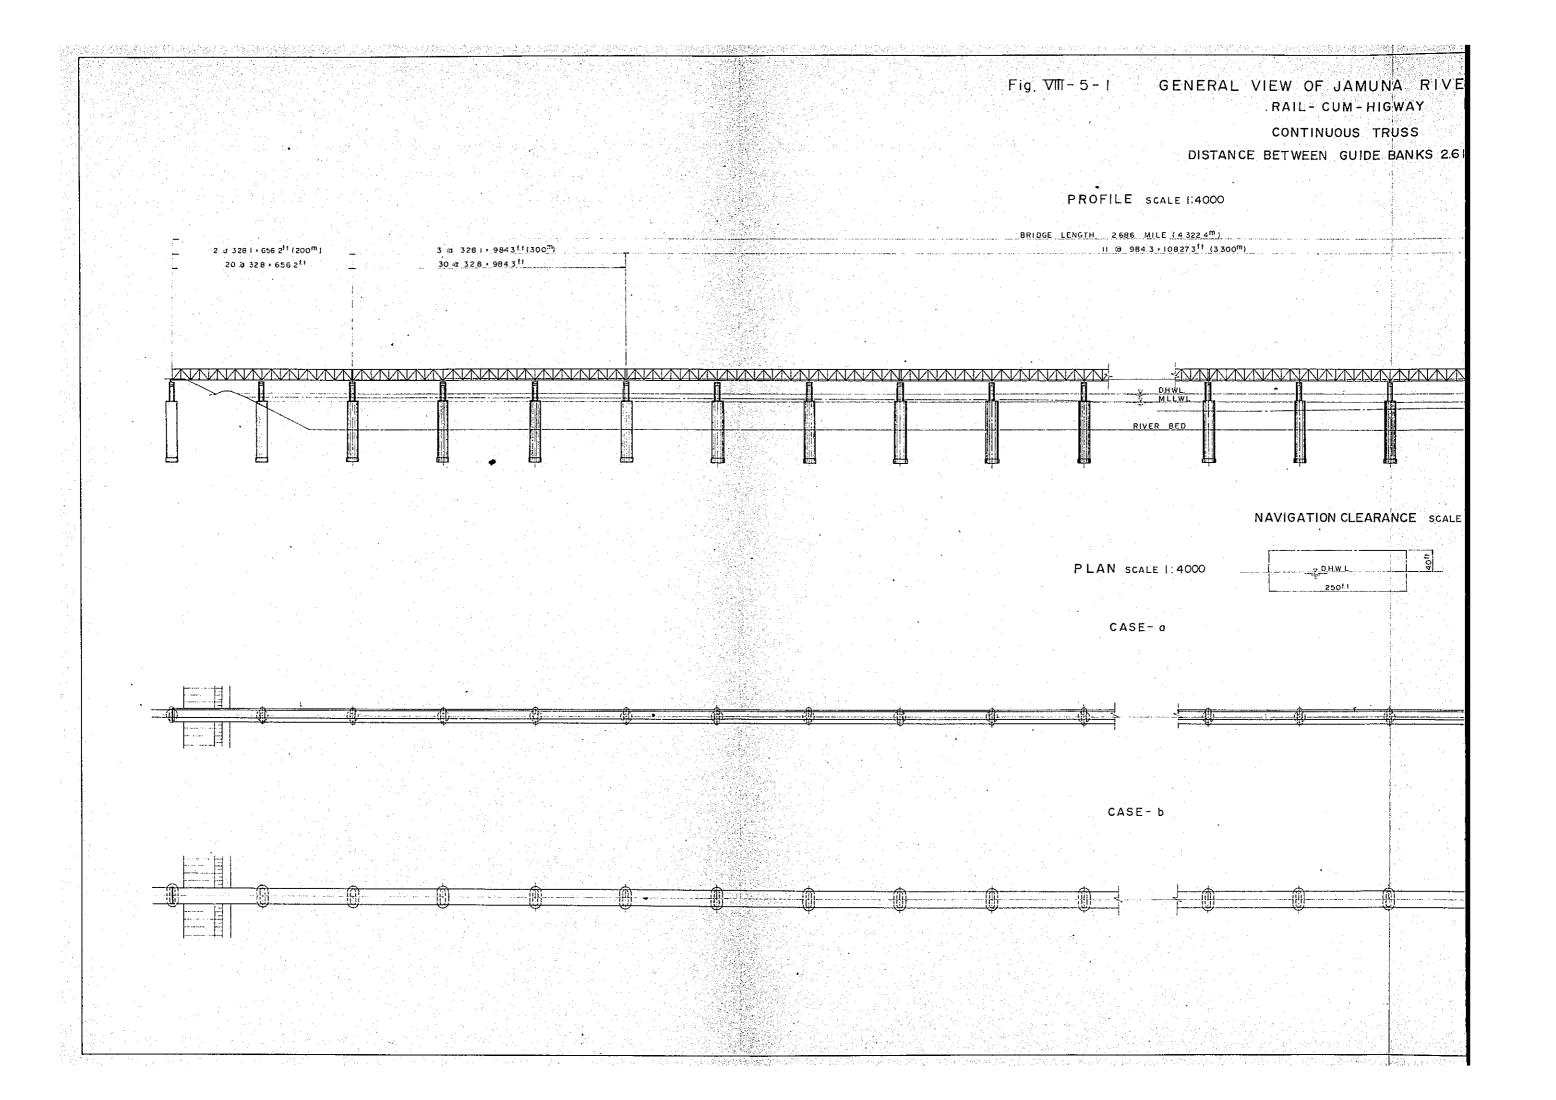

----------|--|
| 00<br>00<br>00<br>00<br>00<br>00<br>00<br>00<br>00<br>00<br>00<br>00<br>00 |          | 4,2 km                | 5           | o,        | H-4                                    |           |  |
| Evaluation of the proposed sites in regard to bridge construction costs    | <b>d</b> | 5.2 km or<br>5.6 km   | Đ           |           |                                        |           |  |
| ivaluation of t<br>in regard to br                                         |          | 1.2 Km                | CV          | <b>6</b>  | ************************************** |           |  |
| Table WIII-2                                                               | Case     | Distance btw.<br>Site | Bahadurabad | Gabergeon | Sirajganj                              | Nagarbari |  |



# TYPICAL CROSS SECTION SCALE 1:600











Fig. VIII-5-3 GENERAL VIEW OF JAMUNA RIVER BRIDGE ( RAIL - CUM- HIGHWAY ) CANTILEVER DISTANCE BETWEEN GUIDE BANKS 2610 MILE (4.2KM) . PROFILE SCALE 1.4000 | BRIDGE LENGTH | 2 704 MILE (43500m) | (250m) | 9 6 820 2 - 7 381 8<sup>1</sup> ( 2 250 ) 820 2<sup>[†</sup> (250<sup>m</sup>) 820.2<sup>f †</sup> (250<sup>m</sup> ) 20 @ 410 . B20 2ft 14 @ 410 = 574.211 NAVIGATION CLEARANCE SCALE 1:2000 PLAN SCALE 1:4000 CASE - a CASE - b

# TYPICAL CROSS SECTION SCALE 1.600 CASE - a CASE - b 574 2<sup>11</sup> (.175<sup>m</sup>) 14 @ 410 = 574 2<sup>11</sup> 820.2<sup>f1</sup> (250<sup>m</sup>) 20 /4 410 + 820.211 50 g<sup>ft</sup>(5.5<sup>m</sup>) .E 1:2000 689<sup>ff</sup> (21<sup>ff</sup>) y DHWL







## CHAPTER IX

### BRIDGES IN THE DOMAIN OF ACC