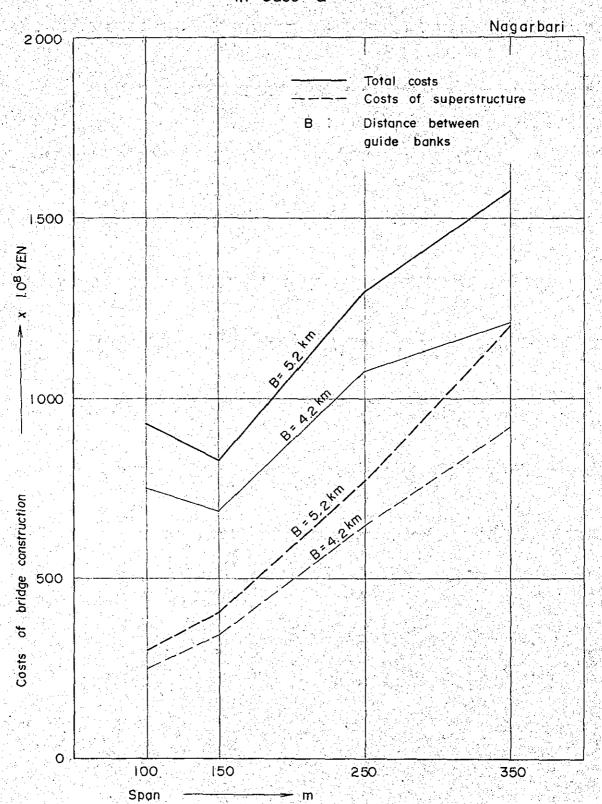

n only a scope of the Jamuna River Bridge are shown in Table VIII-1, and in this table the total costs contain costs of super and substructure, approach road and transportation about each case, each site and each guide bank type respectively. In this case, a superstructure of the main bridge is a three span continuous steel truss and a substructure is a well foundation.

Fig. VIII-3-1 The relation between construction costs and span of bridge with well foundation in Case a



Fig. VIII-3-2 The relation between construction costs and span of bridge with well foundation in Case a



Fig. VIII-3-3 The relation between construction costs and span of bridge with well foundation in Case a



Fig. VIII-3-4 The relation between construction costs and span of bridge with well foundation in Case a



Fig. VIII-4-1 The relation between construction costs and span of bridge with well foundations in Case b



Fig. VIII- 4-2 The relation between construction costs and span of bridge with well foundations in Case b



Fig. VIII- 4–3 The relation between construction costs and span of bridge with well foundations in Case b



Fig. VIII—4-4 The relation between construction costs and span of bridge with well foundations in Case b



4. Order of evaluation of proposed sites.

The total costs of construction according to the most suitable type of structure and span length at each proposed site were shown in Table VIII-1. The order of evaluation of proposed sites to be obtained from this table, is as in Table VIII-2.

| YEN)  | Total                              | 805<br>1,009        | 819<br>