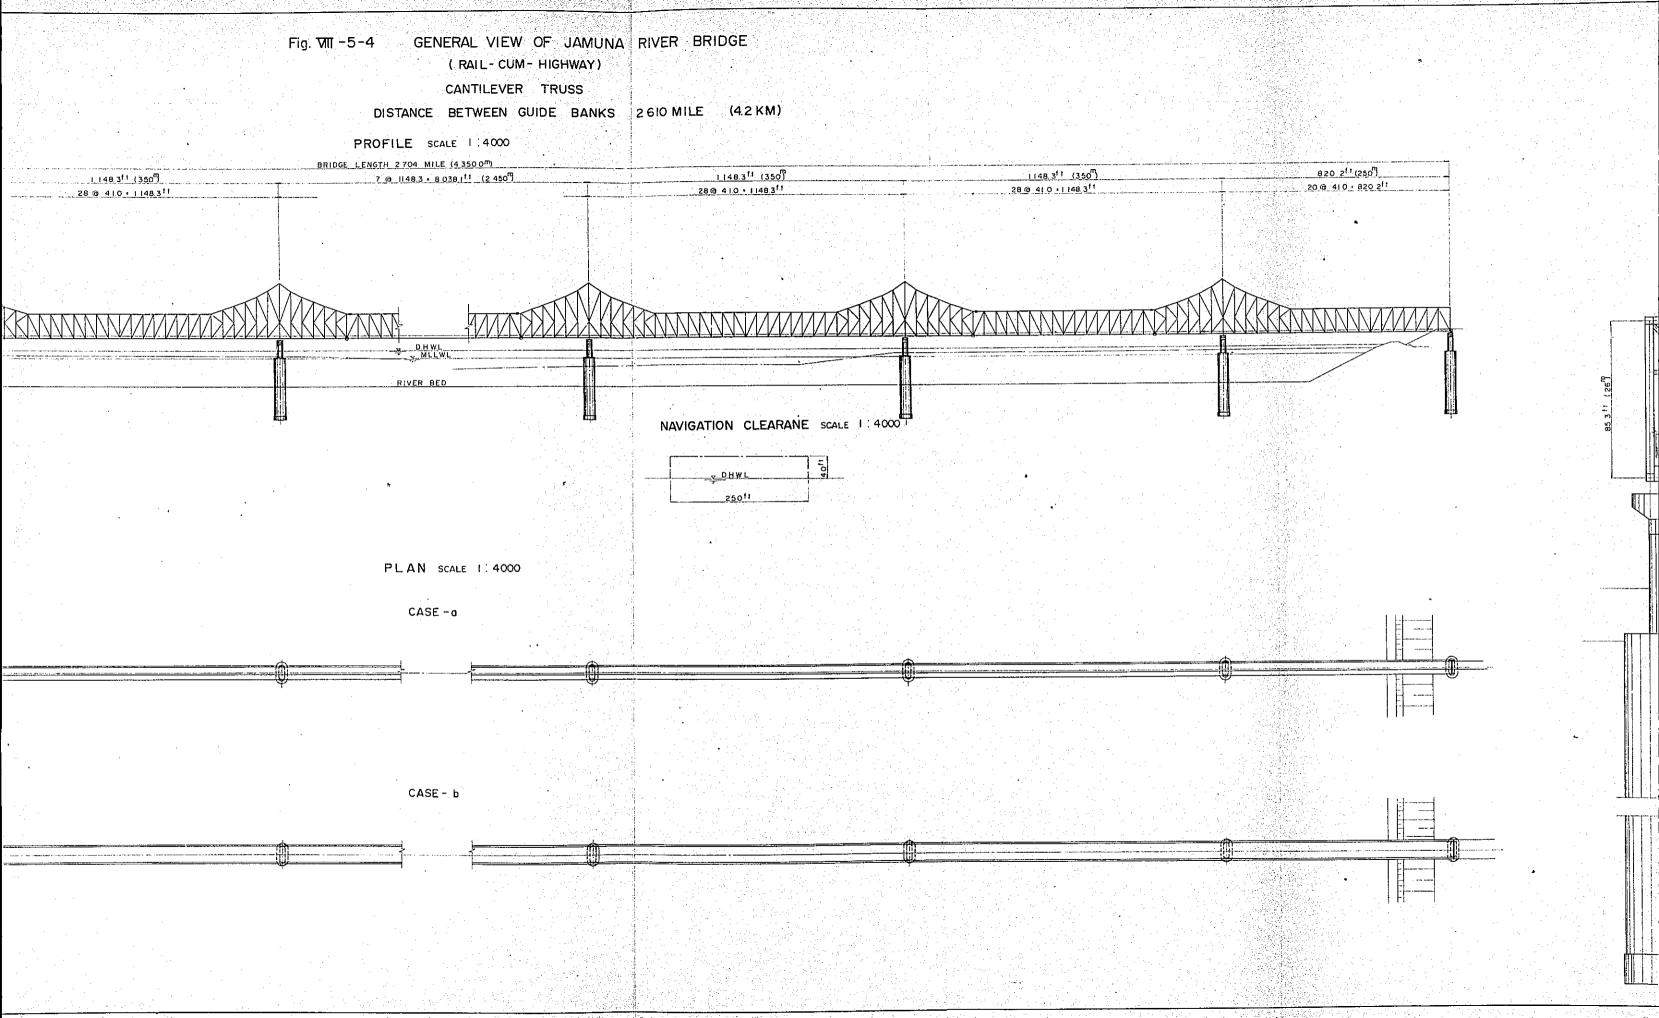

anj                              | Nagarbari |  |



# TYPICAL CROSS SECTION SCALE 1:600











Fig. VIII-5-3 GENERAL VIEW OF JAMUNA RIVER BRIDGE ( RAIL - CUM- HIGHWAY ) CANTILEVER DISTANCE BETWEEN GUIDE BANKS 2610 MILE (4.2KM) . PROFILE SCALE 1.4000 | BRIDGE LENGTH | 2 704 MILE (43500m) | (250m) | 9 6 820 2 - 7 381 8<sup>1</sup> ( 2 250 ) 820 2<sup>[†</sup> (250<sup>m</sup>) 820.2<sup>f †</sup> (250<sup>m</sup> ) 20 @ 410 . B20 2ft 14 @ 410 = 574.211 NAVIGATION CLEARANCE SCALE 1:2000 PLAN SCALE 1:4000 CASE - a CASE - b

# TYPICAL CROSS SECTION SCALE 1.600 CASE - a CASE - b 574 2<sup>11</sup> (.175<sup>m</sup>) 14 @ 410 = 574 2<sup>11</sup> 820.2<sup>f1</sup> (250<sup>m</sup>) 20 /4 410 + 820.211 50 g<sup>ft</sup>(5.5<sup>m</sup>) .E 1:2000 689<sup>ff</sup> (21<sup>ff</sup>) y DHWL







## CHAPTER IX

### BRIDGES IN THE DOMAIN OF ACCESS PART

Bridges over 300 ft in span included in the domain of railway and highway access were shown in Table II-1, Table II-2 and as for the type of superstructure of these bridges, we adopted the prestressed concrete bridges. Composition of span was decided by the next two factors. These factors are navigation clearance of river to be crossed and minimization of total construction cost of bridge. In the latter factor, composition of span is affected by the well or pile foundation. As stated above, the well foundation was adopted for the place where local scour seems to be expected and the pile foundation was adopted for the other sites. In the access part, railway bridge and highway bridge were treated independently.

Types and composit