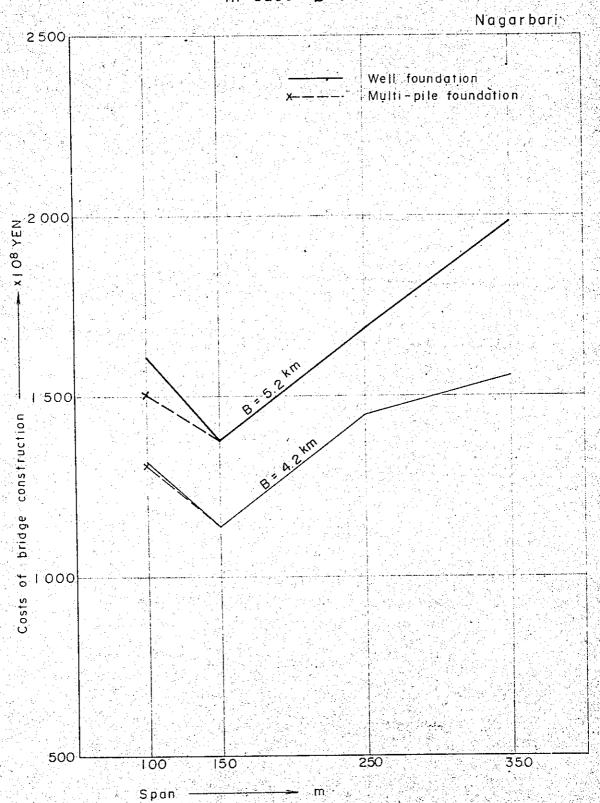

an of bridge with well foundation in Case a



Fig. VIII-3-2 The relation between construction costs and span of bridge with well foundation in Case a



Fig. VIII-3-3 The relation between construction costs and span of bridge with well foundation in Case a



Fig. VIII-3-4 The relation between construction costs and span of bridge with well foundation in Case a



Fig. VIII-4-1 The relation between construction costs and span of bridge with well foundations in Case b



Fig. VIII- 4-2 The relation between construction costs and span of bridge with well foundations in Case b



Fig. VIII- 4–3 The relation between construction costs and span of bridge with well foundations in Case b



Fig. VIII—4-4 The relation between construction costs and span of bridge with well foundations in Case b



4. Order of evaluation of proposed sites.

The total costs of construction according to the most suitable type of structure and span length at each proposed site were shown in Table VIII-1. The order of evaluation of proposed sites to be obtained from this table, is as in Table VIII-2.

| YEN)  | Total                              | 805<br>1,009        | 819<br>959          | 802<br>1,008 | 878<br>1,024           | 1,419<br>1,767    | 1,437<br>1,673                          | 1,420<br>1,765               | 1,508<br>1,787                 |  |
|-------|------------------------------------|---------------------|---------------------|--------------|------------------------|-------------------|-----------------------------------------|------------------------------|---------------------------