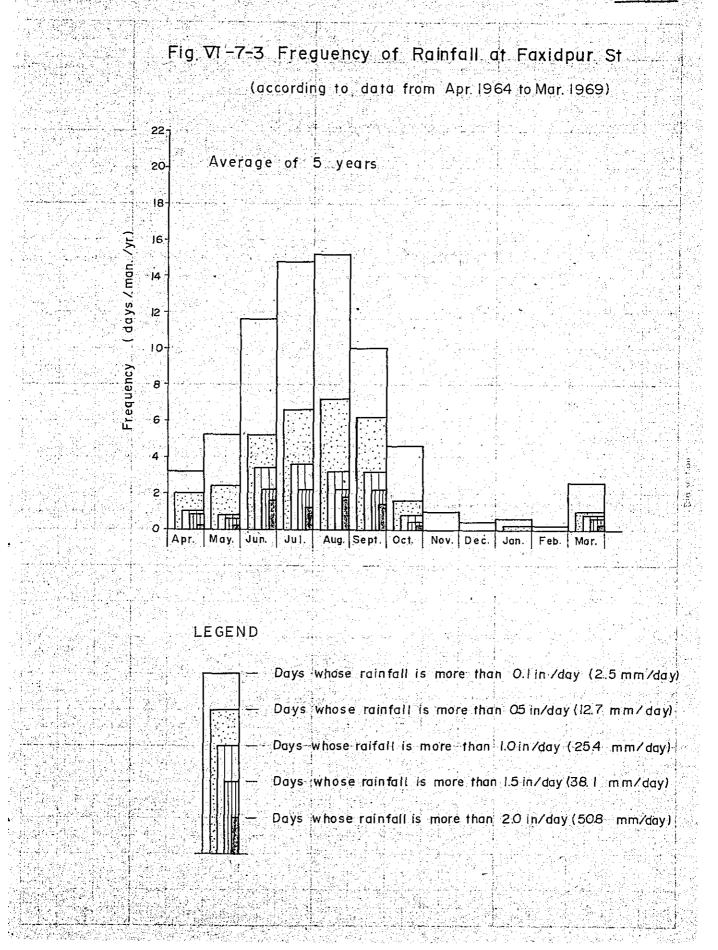

#### 1-1-3 Rainfall

Fig. VI-4 shows the maximum and minimum monthly rainfall depth and mean monthly rainfall depth for the five years.

The ratio of mean rainfall depth during the period from May to October to mean annual rainfall depth observed at each meteorological station for the five years are shown in Table VI-2.

Table VI-2 Ratios of seasonal rainfall to annual rainfall

Fig. VI-5 shows the maximum and minimum daily rainfall depth for every month at the meteorological stations for the five years and their mean values.

The maximum daily rainfall depth at three stations for the five years are shown in Table VI-3.

| pth |     |
|-----|-----|
|     | pth |

| Meterological station | Date observed | Max. daily rainfall depth (mm) |
|-----------------------|---------------|--------------------------------|
| Bogra                 | 30 Jul. 1965  | 171.5                          |
| Sirajganj             | 9 Jul. 1965   | 172.8                          |
| Faridpur              | 15 Jun. 1964  | 152,4                          |