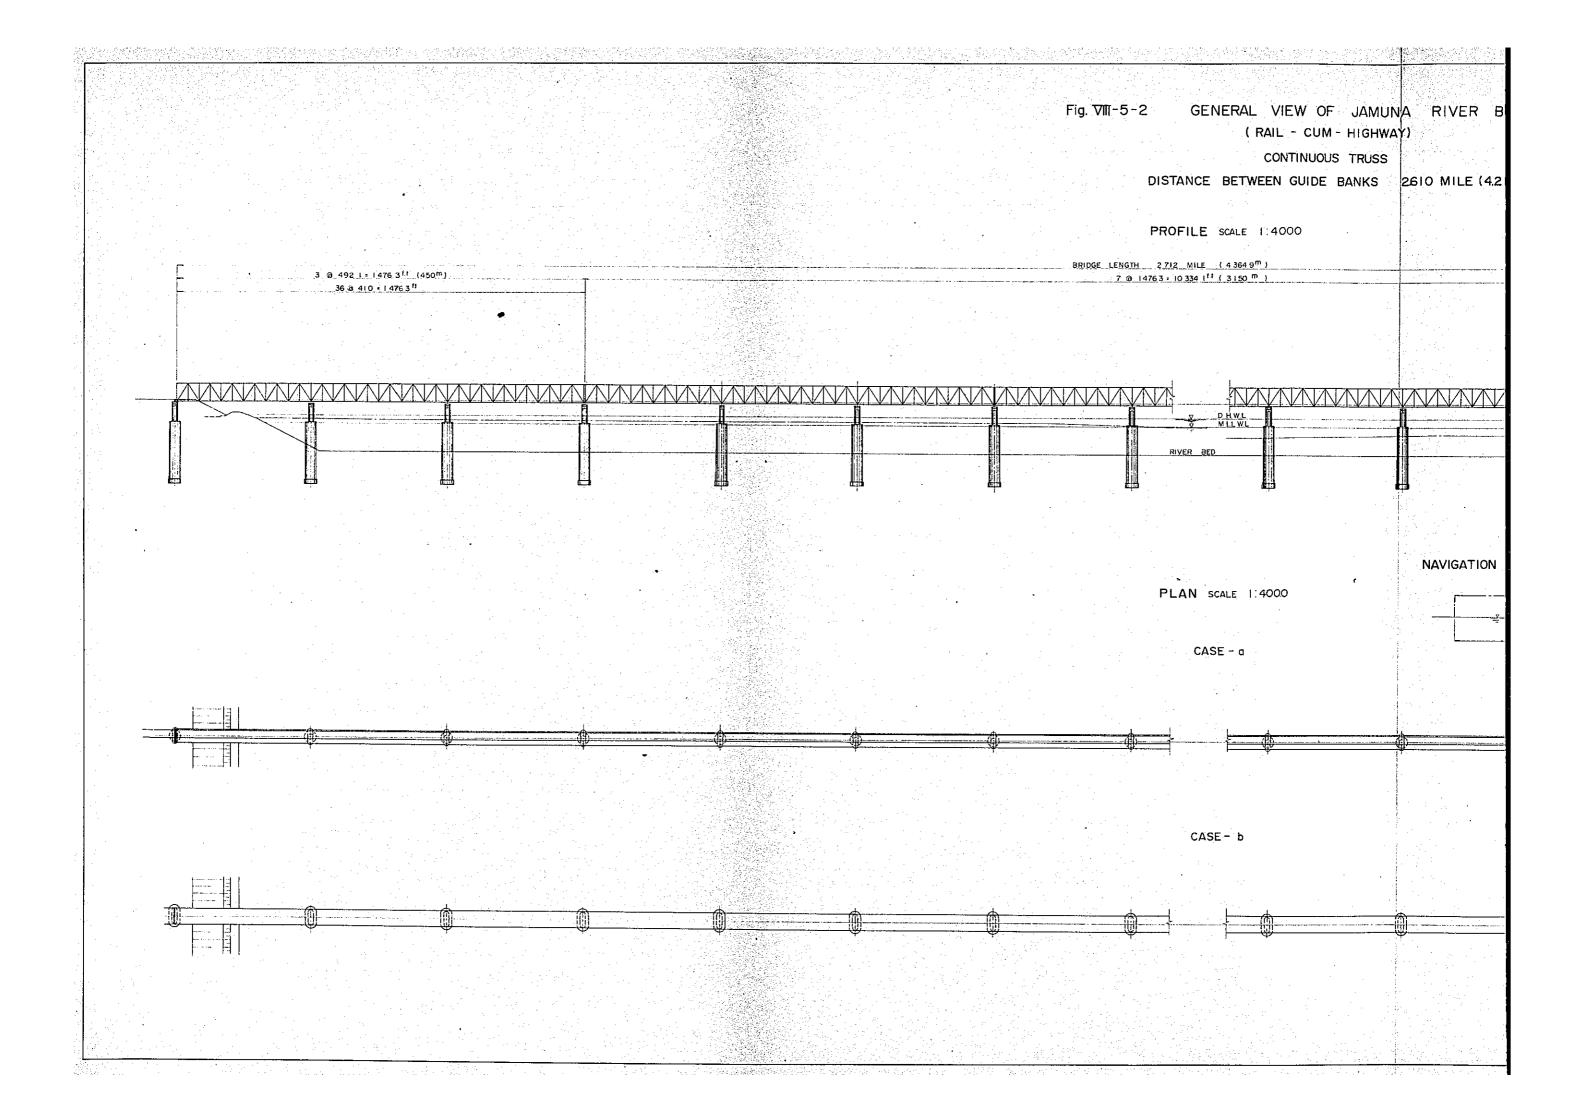

<br>00<br>00<br>00<br>00<br>00<br>00<br>00<br>00 |          | 4,2 km                | 5           | o,        | H-4                                    |           |  |
| Evaluation of the proposed sites in regard to bridge construction costs    | <b>d</b> | 5.2 km or<br>5.6 km   | Đ           |           |                                        |           |  |
| ivaluation of t<br>in regard to br                                         |          | 1.2 Km                | CV          | <b>6</b>  | ************************************** |           |  |
| Table WIII-2                                                               | Case     | Distance btw.<br>Site | Bahadurabad | Gabergeon | Sirajganj                              | Nagarbari |  |



# TYPICAL CROSS SECTION SCALE 1:600











Fig. VIII-5-3 GENERAL VIEW OF JAMUNA RIVER BRIDGE ( RAIL - CUM- HIGHWAY ) CANTILEVER DISTANCE BETWEEN GUIDE BANKS 2610 MILE (4.2KM) . PROFILE SCALE 1.4000 | BRIDGE LENGTH | 2 704 MILE (43500m) | (250m) | 9 6 820 2 - 7 381 8<sup>1</sup> ( 2 250 ) 820 2<sup>[†</sup> (250<sup>m</sup>) 820.2<sup>f †</sup> (250<sup>m</sup> ) 20 @ 410 . B20 2ft 14 @ 410 = 574.211 NAVIGATION CLEARANCE SCALE 1:2000 PLAN SCALE 1:4000 CASE - a CASE - b

# TYPICAL CROSS SECTION SCALE 1.600 CASE - a CASE - b 574 2<sup>11</sup> (.175<sup>m</sup>) 14 @ 410 = 574 2<sup>11</sup> 820.2<sup>f1</sup> (250<sup>m</sup>) 20 /4 410 + 820.211 50 g<sup>ft</sup>(5.5<sup>m</sup>) .E 1:2000 689<sup>ff</sup> (21<sup>ff</sup>) y DHWL







## CHAPTER IX

### BRIDGES IN THE DOMAIN OF ACCESS PART

Bridges over 300 ft in span inclu