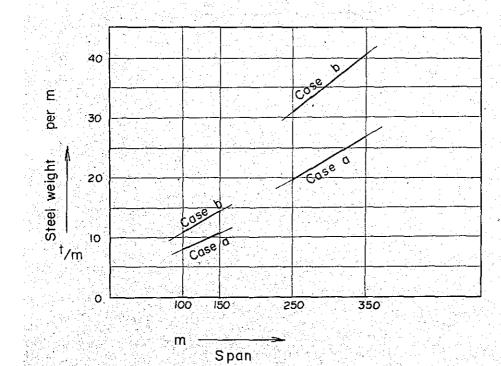

| 9 783        | 19.6                                          |
|          | Cultillevel iruss | 350         | 700                    | 20 634       | 26.6                                          |
|          | 3 span continuous | 100         | 300                    | 3 249        | 10.8                                          |
| <b>.</b> | truss             | 150         | 450                    | 6 482        | 14.4                                          |
| D        | Cantilever truss  | 250         | 500                    | 15 413       | 30.8                                          |
|          | Cuminever muss    | 350         | 700                    | 28 328       | 40.5                                          |

Fig. ∇1-11 Comparison of steel weight per unit length



Rough estimation of construction materials of superstructure E I=100 Span length Table VI-7-1

|         |                  | Sylvan          | 0,144          | DISTANCE | BETWEEN                                 | GUIDE BANKS (Km. | (km)        | ئــــــــــــــــــــــــــــــــــــ |
|---------|------------------|-----------------|----------------|----------|-----------------------------------------|------------------|-------------|---------------------------------------|
| .ນ<br>ຄ |                  | CASTT           | H<br>H<br>     | 5.0      | 4.2                                     | 5.2              | 5.6         |                                       |
|         |                  | 1455            | 43             | 7,764    | 16,288                                  | 20,170