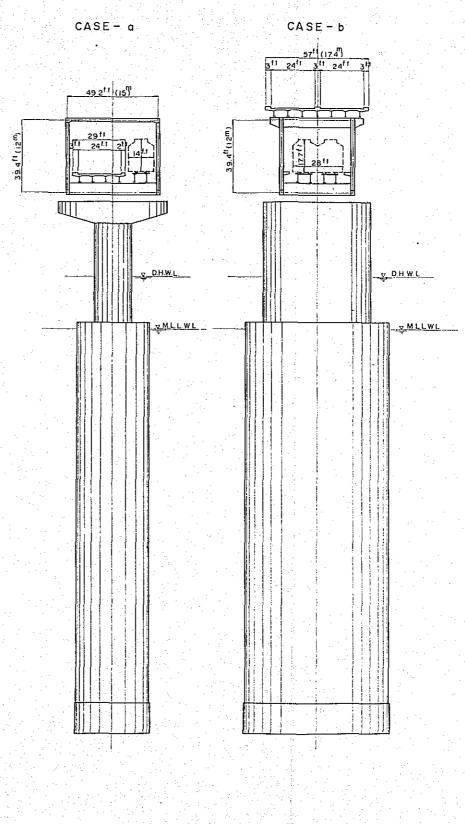

00<br>00<br>00<br>00<br>00<br>00<br>00<br>00<br>00 |          | 4,2 km                | 5           | o,        | H-4                                    |           |  |
| Evaluation of the proposed sites in regard to bridge construction costs    | <b>d</b> | 5.2 km or<br>5.6 km   | Đ           |           |                                        |           |  |
| ivaluation of t<br>in regard to br                                         |          | 1.2 Km                | CV          | <b>6</b>  | ************************************** |           |  |
| Table WIII-2                                                               | Case     | Distance btw.<br>Site | Bahadurabad | Gabergeon | Sirajganj                              | Nagarbari |  |



# TYPICAL CROSS SECTION SCALE 1:600











Fig. VIII-5-3 GENERAL VIEW OF JAMUNA RIVER BRIDGE ( RAIL - CUM- HIGHWAY ) CANTILEVER DISTANCE BETWEEN GUIDE BANKS 2610 MILE (4.2KM) . PROFILE SCALE 1.4000 | BRIDGE LENGTH | 2 704 MILE (43500m) | (250m) | 9 6 820 2 - 7 381 8<sup>1</sup> ( 2 250 ) 820 2<sup>[†</sup> (250<sup>m</sup>) 820.2<sup>f †</sup> (250<sup>m</sup> ) 20 @ 410 . B20 2ft 14 @ 410 = 574.211 NAVIGATION CLEARANCE SCALE 1:2000 PLAN SCALE 1:4000 CASE - a CASE - b

# TYPICAL CROSS SECTION SCALE 1.600 CASE - a CASE - b 574 2<sup>11</sup> (.175<sup>m</sup>) 14 @ 410 = 574 2<sup>11</sup> 820.2<sup>f1</sup> (250<sup>m</sup>) 20 /4 410 + 820.211 50 g<sup>ft</sup>(5.5<sup>m</sup>) .E 1:2000 689<sup>ff</sup> (21<sup>ff</sup>) y DHWL







## CHAPTER IX

### BRIDGES IN THE DOMAIN OF ACCESS PART

Bridges over 300 ft in span inc