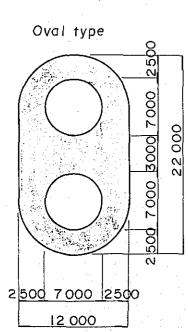

| 6 600   |
| × 0            | Top slab          | "              | 9 8 3 0   | 4 4 10   | 5 5 9 0  | 4 190     | 20 270   | 9 090        | 5 590    | 4 190   |
| 2              | 6 Bottom slab     | "              | 13 1 10   | 5.880    | 7 460    | 5 5 5 9 0 | 27 030   | 12   20      | 7 460    | 5 590   |
| m.             | Wall              | " "            | 195 140   | 87.480   | 89 930   | 67 4 5 0  | 325 990  | 146   30     | 89 930   | 67 450  |
| <              | Excavation        | "              | 25   92 0 | 112930   | 143 230  | 107420    | 5 19 220 | 232750       | 143 232  | 107 424 |
|                | Volume of wells   | Empm           | 236 150   | 105860   | 134 260  | 100 700   | 486 710  | . 2   8   80 | 134260   | 100 700 |

Table VI-9-3

### SIRAJGANJ SITE







| Cas    | se of bridge    | 11-14          |          | Case      | a         |           |         | Case      | e b      |          |
|--------|-----------------|----------------|----------|-----------|-----------|-----------|---------|-----------|----------|----------|
| Sho    | pe of well      | Unit           | Circu    | lar_type  | Oval t    | уре       |         | Oval      | t ype    |          |
| Sp     | an length       | m              | L=100    | L= (150   | L= 250    | L = 350   | L=100   | L = 150   | L = 250  | L = 350  |
|        | Body            | m3             | 715      | 7   5     | 715       | 715       | 1 100   | 1 100     | 1100     | 1100     |
| we I   | Top slab        | "              | 339      | 339       | 699       | 699       | 699     | 699