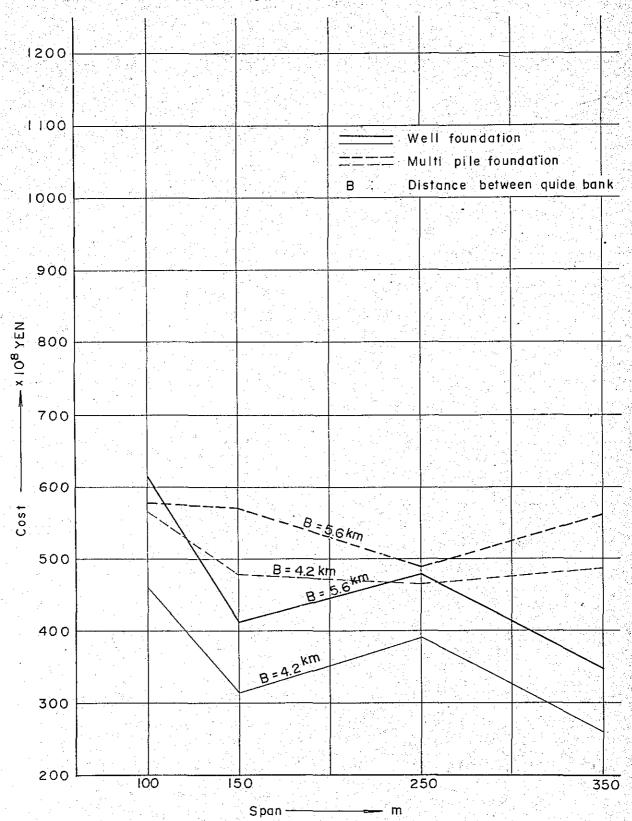

numbers of wells by decreasing of the numbers of wells in long span.

In multi-pile foundation there was not much differences among the costs of various spans, and total costs was not always in proportion to the difference of span length.

As in the case a, well foundations are more economical than multipile-foundations in most cases but on the contrary, in type of 5.2 km or  $5.6\,\mathrm{km}$  in guide bank, multi-pile-foundations are more economical than well foundations in the case of  $100^\mathrm{m}$  in span length

From above studies about foundation types, the result that well foundations would be proper in the case a and in most cases b well foundation would be superior, was reduced.

Fig.VIII-1-1 The relation between costs and span of substructure in Case a at Bahadurabad site



Fig.VIII-1-2 The relation between costs and span of substructure in Case a at Gabargaon site



Fig.VII-1-3 The relation between costs and span of substructure in Case a at Sirajganj site Well foundation Multi pile foundation Distance between quide bank Span -

Fig.VIII-1-4 The relation between costs and span of substructure in Case a at Nagarbari site



Fig.VIII-2-1 The relation between costs and span of substructure in Case D at Bahadurabad site



Fig.VIII-2-2 The relation between costs and span of substructure in Case b at Gabargaon site



Fig.∇III-2-3 The relation between costs and span of substructure in Case b at Sirajganj site



Fig.VIII-2-4 The relation between costs and span of substructure in Case b at Nagarbari site



3. Decisions of the optimum span length and total cons