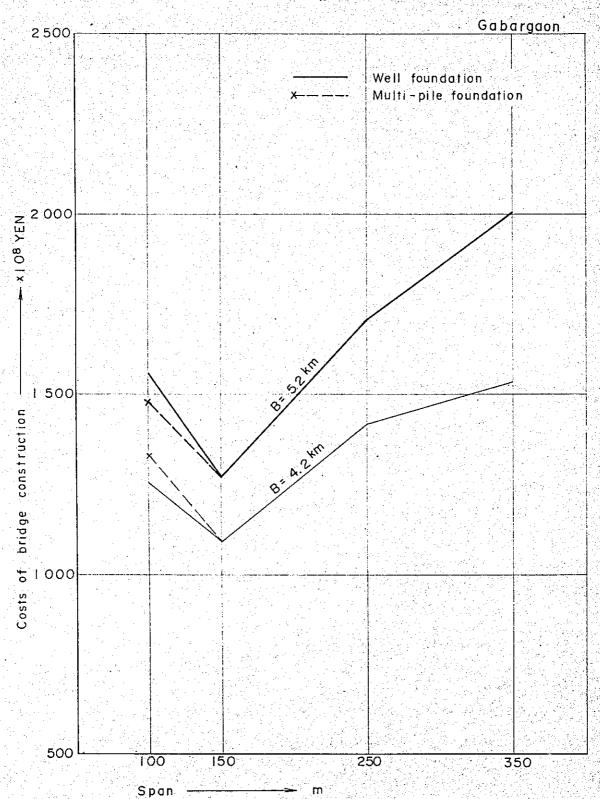

e bank type respectively. In this case, a superstructure of the main bridge is a three span continuous steel truss and a substructure is a well foundation.

Fig. VIII-3-1 The relation between construction costs and span of bridge with well foundation in Case a



Fig. VIII-3-2 The relation between construction costs and span of bridge with well foundation in Case a



Fig. VIII-3-3 The relation between construction costs and span of bridge with well foundation in Case a



Fig. VIII-3-4 The relation between construction costs and span of bridge with well foundation in Case a



Fig. VIII-4-1 The relation between construction costs and span of bridge with well foundations in Case b



Fig. VIII- 4-2 The relation between construction costs and span of bridge with well foundations in Case b



Fig. VIII- 4–3 The relation between construction costs and span of bridge with well foundations in Case b



Fig. VIII—4-4 The relation between construction costs and span of bridge with well foundations in Case b



4. Order of evaluation of proposed sites.

The total costs of construction according to the most suitable type of structure and span length at each proposed site were shown in Table VIII-1. The order of evaluation of proposed sites to be obtained from this table, is as in Table VIII-2.

| YEN)  | Total                              | 805<br>1,009        | 819<br>959          | 802<br>1,008 | 878<br>1,024           | 1,419<br>1,767    | 1,437<br>1,673                          | 1,420<br>1,765               | 1,508<br>1,787                 |  |
|-------|------------------------