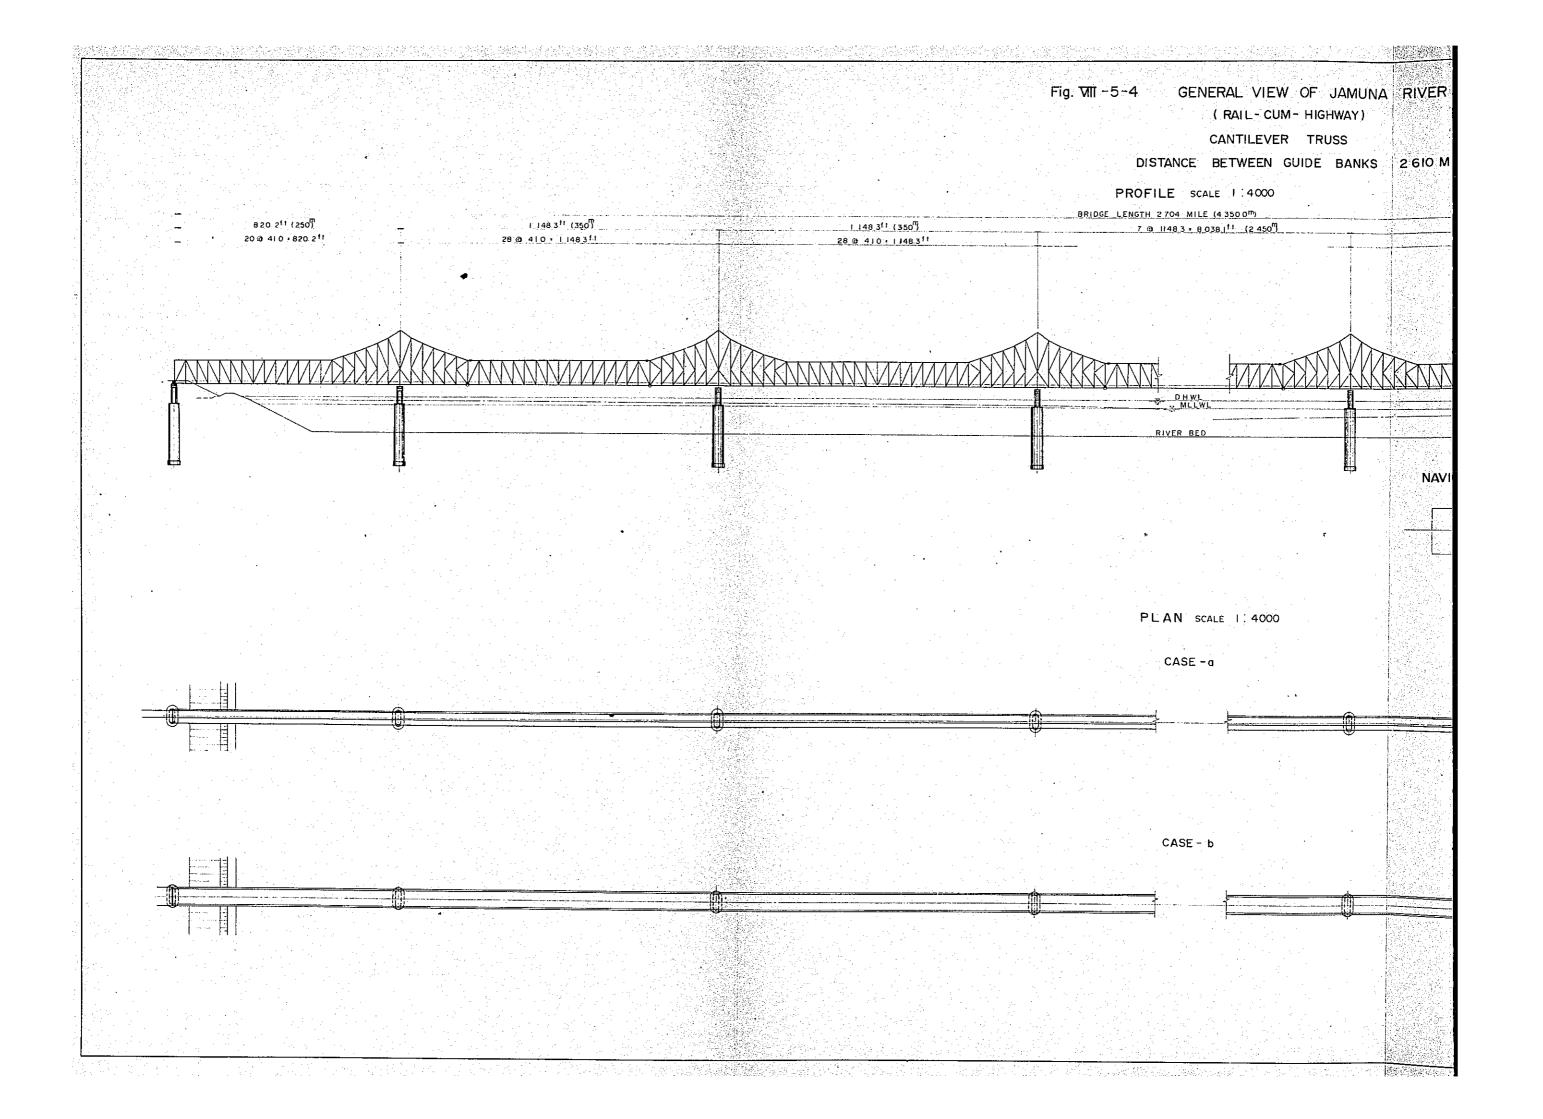

jganj                              | Nagarbari |  |



# TYPICAL CROSS SECTION SCALE 1:600











Fig. VIII-5-3 GENERAL VIEW OF JAMUNA RIVER BRIDGE ( RAIL - CUM- HIGHWAY ) CANTILEVER DISTANCE BETWEEN GUIDE BANKS 2610 MILE (4.2KM) . PROFILE SCALE 1.4000 | BRIDGE LENGTH | 2 704 MILE (43500m) | (250m) | 9 6 820 2 - 7 381 8<sup>1</sup> ( 2 250 ) 820 2<sup>[†</sup> (250<sup>m</sup>) 820.2<sup>f †</sup> (250<sup>m</sup> ) 20 @ 410 . B20 2ft 14 @ 410 = 574.211 NAVIGATION CLEARANCE SCALE 1:2000 PLAN SCALE 1:4000 CASE - a CASE - b

# TYPICAL CROSS SECTION SCALE 1.600 CASE - a CASE - b 574 2<sup>11</sup> (.175<sup>m</sup>) 14 @ 410 = 574 2<sup>11</sup> 820.2<sup>f1</sup> (250<sup>m</sup>) 20 /4 410 + 820.211 50 g<sup>ft</sup>(5.5<sup>m</sup>) .E 1:2000 689<sup>ff</sup> (21<sup>ff</sup>) y DHWL







## CHAPTER IX

### BRIDGES IN THE DOMAIN OF ACCESS PART

Bridges over 300 ft in span included in the domain of railway and highway access were shown in Table II-1, Table II-2 and as for the type of superstructure of these bridges, we adopted the prestressed concrete bridges. Composition of span was decided by the next two factors. These factors are navigation clearance of river to be crossed and minimization of total construction cost of bridge. In the latter factor, composition of span is affected by the well or pile foundation. As stated above, the well foundation was adopted for the place where local scour seems to be expected and the pile foundation was adopted for the other sites. In the access part, railway bridge and highway bridge were treated independently.

Types and compos