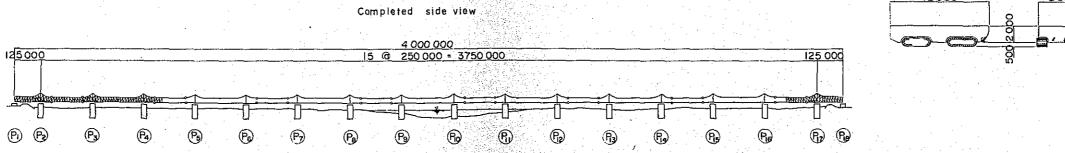

lldozers

Fig. VI-13 shows outline of the excavator with large diameter and its reverse circulation system.

# 5-3. Superstructure

Erection of superstructure on land and river where the water is shallow and its speed is not so fast is planned to be executed by bent erection method.

The cantilever erection method is to be applied to other places.

Fig. VI-14 shows an example of the erection method for the case of 250 m span length.

Main equipment for the works of superstructure are as follows.

travelling crane
tower crane
floating crane
crawler crane
bulldozer
generators
deck barges

Fig VI-13 Excavation method used reverse circulation



Fig. VI-14 Cantilever erection method in case of span of 250<sup>m</sup>

Condition All the year round the river flows between Ps and Pio of piers





- 6. Controversial points on construction works.
- 6-1. Points on preparation.
- (a) A lot of materials and equipment must be unloaded at Kuluna port and transported by goods waggons to the site. Therefore, a large capacity of unloading facilities and yards are needed at Kuluna port and the site.
- (b) Concrete mixing plants should be prepared and located at the most convenient places for the works which require the material of concrete. Aggregate plants are also needed.
- (c) As a lot of fuel is consumed for the construction equipment and generators, a large capacity of fueling stations are required at both sides of the river.
- (d) For the purpose of making inspection of and repairs on all kinds of the construction equipment, a large scale of motorpools are required at both sides of th