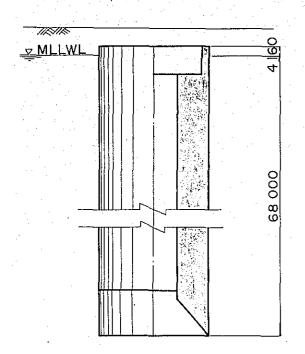

800    | 6 600   |
| × 0            | Top slab          | "              | 9 8 3 0   | 4 4 10   | 5 5 9 0  | 4 190     | 20 270   | 9 090        | 5 590    | 4 190   |
| 2              | 6 Bottom slab     | "              | 13 1 10   | 5.880    | 7 460    | 5 5 5 9 0 | 27 030   | 12   20      | 7 460    | 5 590   |
| m.             | Wall              | " "            | 195 140   | 87.480   | 89 930   | 67 4 5 0  | 325 990  | 146   30     | 89 930   | 67 450  |
| <              | Excavation        | "              | 25   92 0 | 112930   | 143 230  | 107420    | 5 19 220 | 232750       | 143 232  | 107 424 |
|                | Volume of wells   | Empm           | 236 150   | 105860   | 134 260  | 100 700   | 486 710  | . 2   8   80 | 134260   | 100 700 |

Table VI-9-3

### SIRAJGANJ SITE







| Cas    | se of bridge    | 11-14          |          | Case      | a         |           |         | Case      | e b      |          |
|--------|-----------------|----------------|----------|-----------|-----------|-----------|---------|-----------|----------|----------|
| Sho    | pe of well      | Unit           | Circu    | lar_type  | Oval t    | уре       |         | Oval      | t ype    |          |
| Sp     | an length       | m              | L=100    | L= (150   | L= 250    | L = 350   | L=100   | L = 150   | L = 250  | L = 350  |
|        | Body            | m3             | 715      | 7   5     | 715       | 715       | 1 100   | 1 100     | 1100     | 1100     |
| we I   | Top slab        | "              | 339      | 339       | 699       | 699       | 699     | 699