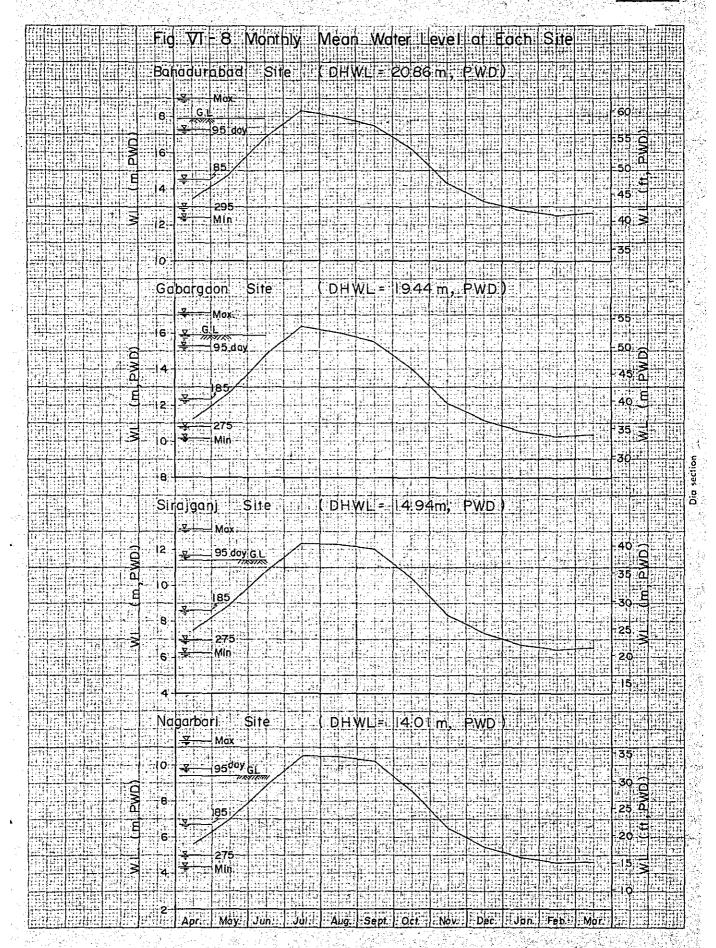

| /,s      | d t   | eа        | h    | inte       | ns                | ty       | in:               | 5 y      | ears.            |        |                                         |             |                    |                   |      |               |       |      |      |



Fig ∇1-7-2 Frequency of Rainfall at Straiganj St; (according to data from Apr. 1964 to Mar. 1969.) (Average of 5 years) 20 18 Frequency (days /man./yr.) 16 12-10 8 6 May Jun. Jul. Aug Sept. Oct. Nov. Dec LEGEND Days whose rainfall is more than O.I. in/day (2.5 mm/day) - Days whose rainfall is more than 0.5 in/day(12.7 mm/day) — Days-whose-rainfall is more than 1.0 in /day (25.4 mm/day) \_ Days whose rainfall is more than 1.5 in/day(38.1 mm/day) Days whose rainfall-is more than 2.0 in /day (50.8 mm/day)





| 1117 |    | 1111                                    | F     |                             | II.               | T                 |             | 1:11                   |                                            |                         |              | /.<br>]!#        | 4             |                |                       | <u>.</u> |               | F.T        | ili.                            | H          |                  |                                                  | П        | 47.            |         |                       |                                              |                                       |          |                            | 11::          |                                           | il d          | HHE                                   |