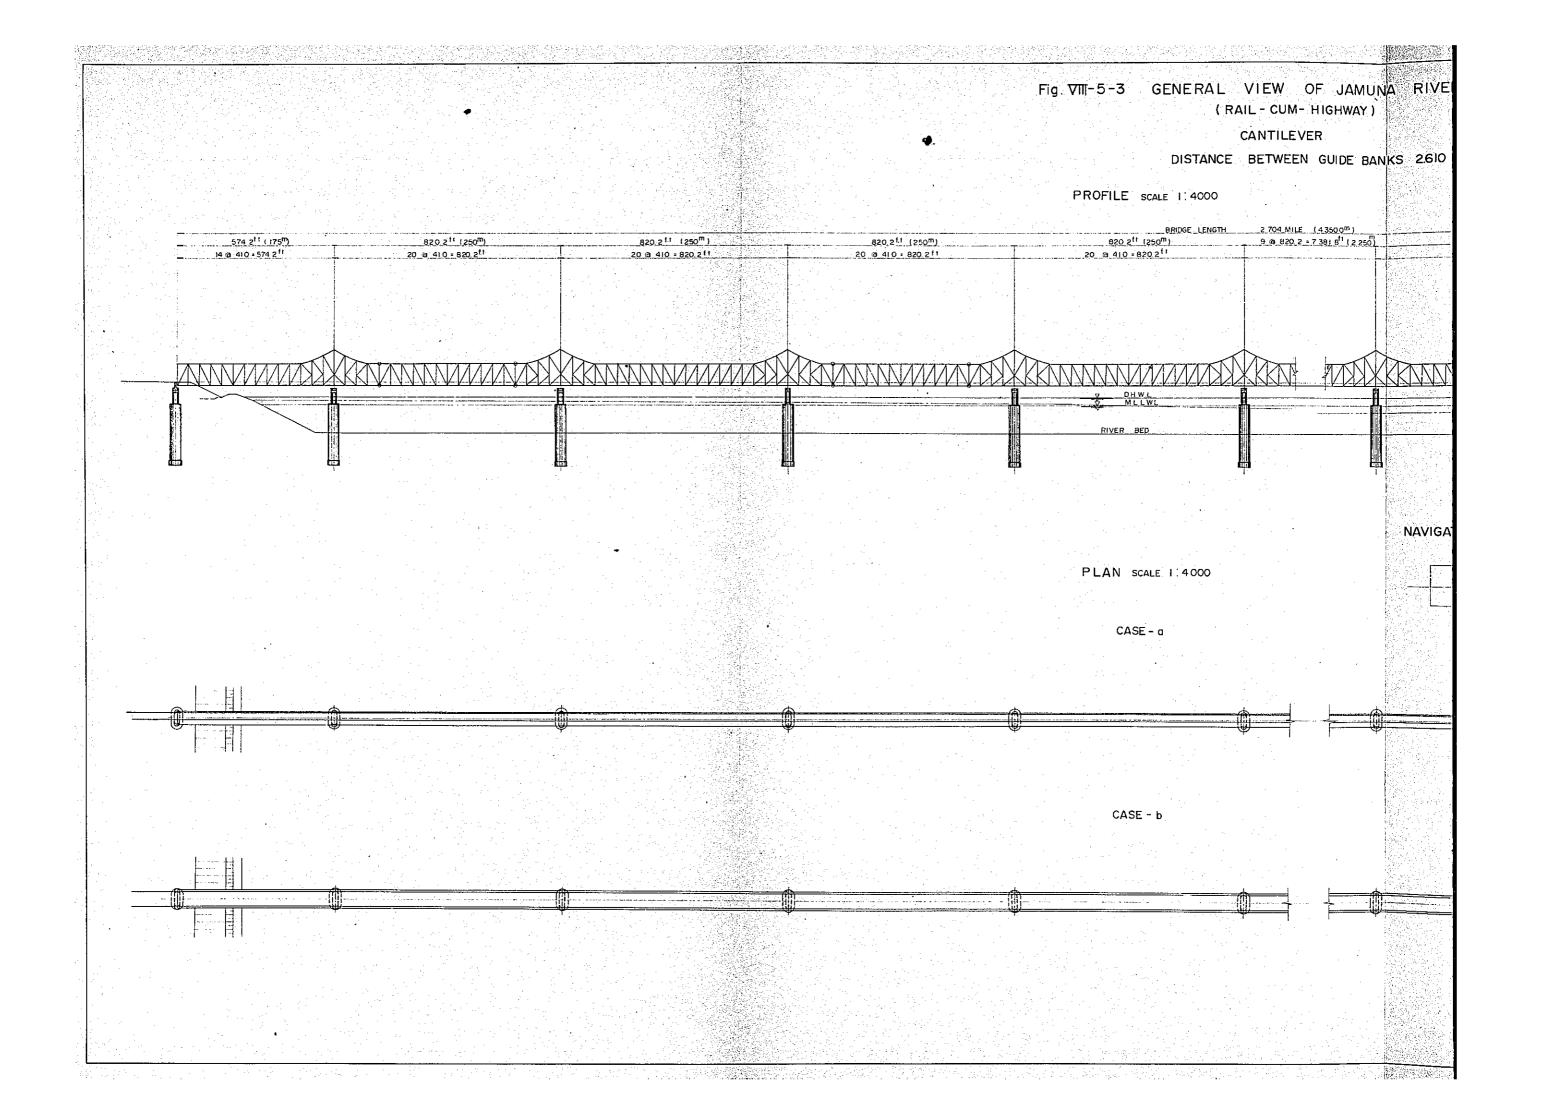

00<br>00<br>00<br>00<br>00<br>00<br>00<br>00 |          | 4,2 km                | 5           | o,        | H-4                                    |           |  |
| Evaluation of the proposed sites in regard to bridge construction costs    | <b>d</b> | 5.2 km or<br>5.6 km   | Đ           |           |                                        |           |  |
| ivaluation of t<br>in regard to br                                         |          | 1.2 Km                | CV          | <b>6</b>  | ************************************** |           |  |
| Table WIII-2                                                               | Case     | Distance btw.<br>Site | Bahadurabad | Gabergeon | Sirajganj                              | Nagarbari |  |



# TYPICAL CROSS SECTION SCALE 1:600











Fig. VIII-5-3 GENERAL VIEW OF JAMUNA RIVER BRIDGE ( RAIL - CUM- HIGHWAY ) CANTILEVER DISTANCE BETWEEN GUIDE BANKS 2610 MILE (4.2KM) . PROFILE SCALE 1.4000 | BRIDGE LENGTH | 2 704 MILE (43500m) | (250m) | 9 6 820 2 - 7 381 8<sup>1</sup> ( 2 250 ) 820 2<sup>[†</sup> (250<sup>m</sup>) 820.2<sup>f †</sup> (250<sup>m</sup> ) 20 @ 410 . B20 2ft 14 @ 410 = 574.211 NAVIGATION CLEARANCE SCALE 1:2000 PLAN SCALE 1:4000 CASE - a CASE - b

# TYPICAL CROSS SECTION SCALE 1.600 CASE - a CASE - b 574 2<sup>11</sup> (.175<sup>m</sup>) 14 @ 410 = 574 2<sup>11</sup> 820.2<sup>f1</sup> (250<sup>m</sup>) 20 /4 410 + 820.211 50 g<sup>ft</sup>(5.5<sup>m</sup>) .E 1:2000 689<sup>ff</sup> (21<sup>ff</sup>) y DHWL







## CHAPTER IX

### BRIDGES IN THE DOMAIN OF ACCESS PART

Bridges over 300 ft in span included