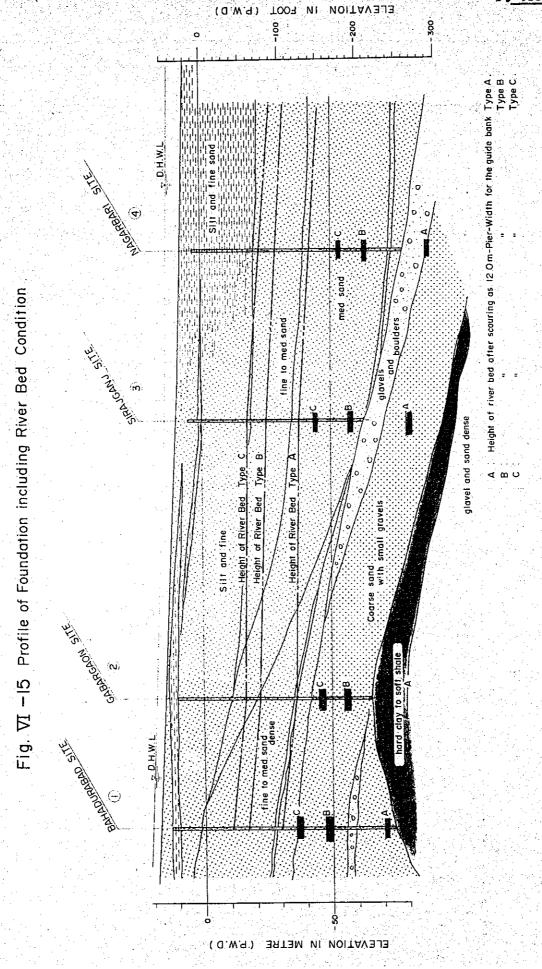

tion. The well foundation of 100 m length is not only economical but also difficult to sink. Therefore the well foundation should be protected against scoure to secure enough embedded length in the ground.

The pier protection methods investigated by the River Training Team are described below.

7-1. Range of pier protection.

## 7-1-1. Gales' proposal.

R.R. Gales proposed an range of pier protection on condition that stream strikes pier diagonally. In this proposal, a scatter of rubbles caused by scouring of the river bed was investigated as in Fig. VI-16.

# 7-1-2. Studies of Ishizaki and Homma.

Katsuyoshi Ishizaki and Katsuichi Homma (129 GB) made a wide range experimental study and obtained the results as seen in Figs. VI-17, 18.

In these Figures, the following notations are used:



Fig. ∇1-16



Diagram of Pier - Apron

Fig. ∇1-17



Fig. ∇1 -18



H : water depth without scour.

q : discharge per unit width.

v : mean velocity in the normal water depth.

x : distance from sidewall of pier.

y : radius of cylindrical pier.

 $d_s$ : scouring depth at sidewall of pier (X=0).

H', q', v' : water depth, discharge per unit width respectively after scoring.

z : value of q'/q at sidewall of pier (x=o).

D : diameter of cylindrical pier.

Fig. VI-17 shows the relation between q'/q and x/r and Fig. VI-18 shows the relation between  $d_S/H$  and z.

As seen in Fig. VI-17, q'/q > 1 for conditions x/r < z or x < D. Therefore, the area which is encircled with distance D from sidewall of the pier is judged as enough protection range against scouring taking scatter of the rubbl