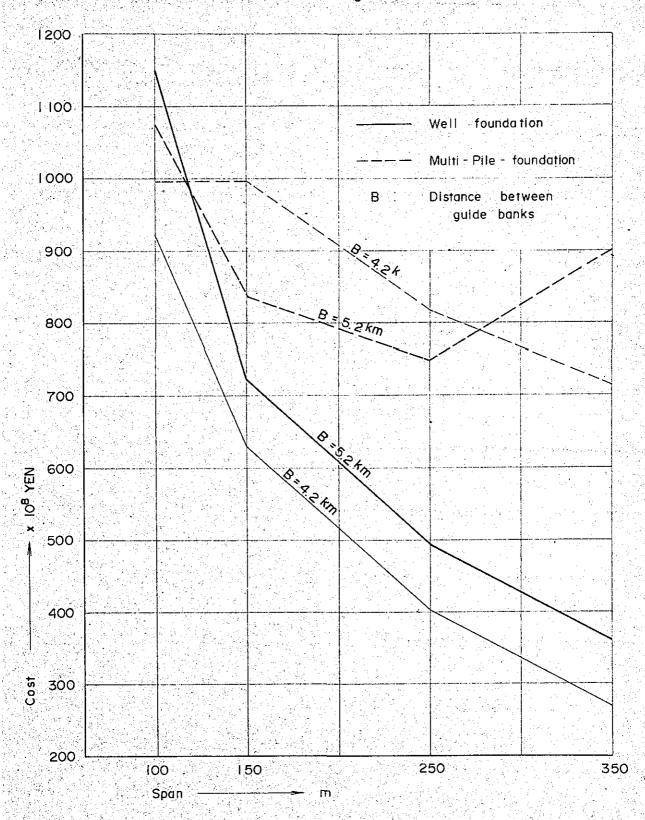

t foundation types, the result that well foundations would be proper in the case a and in most cases b well foundation would be superior, was reduced.

Fig.VIII-1-1 The relation between costs and span of substructure in Case a at Bahadurabad site



Fig.VIII-1-2 The relation between costs and span of substructure in Case a at Gabargaon site



Fig.VII-1-3 The relation between costs and span of substructure in Case a at Sirajganj site Well foundation Multi pile foundation Distance between quide bank Span -

Fig.VIII-1-4 The relation between costs and span of substructure in Case a at Nagarbari site



Fig.VIII-2-1 The relation between costs and span of substructure in Case D at Bahadurabad site



Fig.VIII-2-2 The relation between costs and span of substructure in Case b at Gabargaon site



Fig.∇III-2-3 The relation between costs and span of substructure in Case b at Sirajganj site



Fig.VIII-2-4 The relation between costs and span of substructure in Case b at Nagarbari site



3. Decisions of the optimum span length and total construction costs.

Generally speaking, on the graph, costs of superstructure in ordinate and span length in abscissa, costs of superstructure increase extremely in accordance with the increase of its span length.

As for substructure, a individual scale of foundation will be enlarged in accordance with the increment of span length, but increasing rate of the total costs of substructure is less than it of superstructure. Now considering a multi-spans bridge having the constant bridge length, total costs of superstructure increase in accordance with