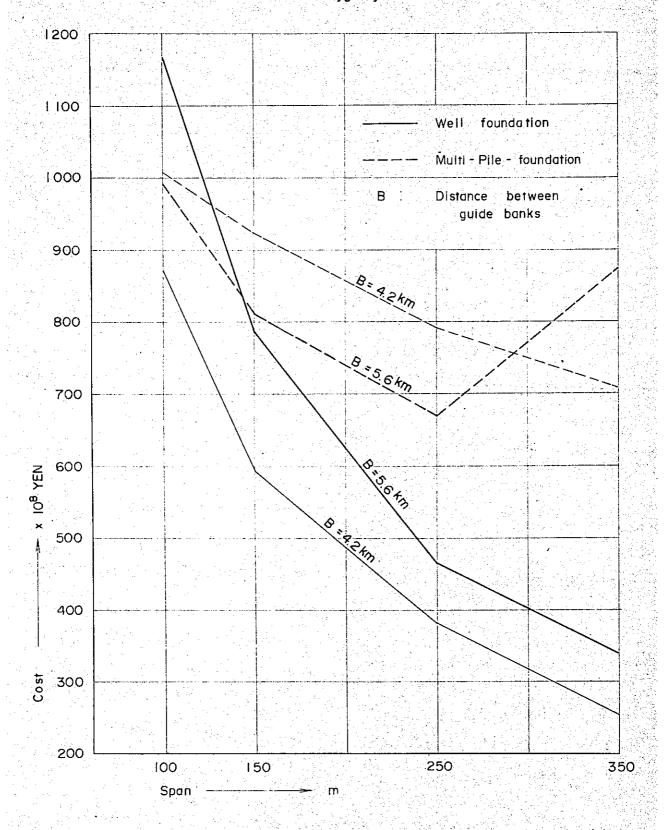

ases b well foundation would be superior, was reduced.

Fig.VIII-1-1 The relation between costs and span of substructure in Case a at Bahadurabad site



Fig.VIII-1-2 The relation between costs and span of substructure in Case a at Gabargaon site



Fig.VII-1-3 The relation between costs and span of substructure in Case a at Sirajganj site Well foundation Multi pile foundation Distance between quide bank Span -

Fig.VIII-1-4 The relation between costs and span of substructure in Case a at Nagarbari site



Fig.VIII-2-1 The relation between costs and span of substructure in Case D at Bahadurabad site



Fig.VIII-2-2 The relation between costs and span of substructure in Case b at Gabargaon site



Fig.∇III-2-3 The relation between costs and span of substructure in Case b at Sirajganj site



Fig.VIII-2-4 The relation between costs and span of substructure in Case b at Nagarbari site



3. Decisions of the optimum span length and total construction costs.

Generally speaking, on the graph, costs of superstructure in ordinate and span length in abscissa, costs of superstructure increase extremely in accordance with the increase of its span length.

As for substructure, a individual scale of foundation will be enlarged in accordance with the increment of span length, but increasing rate of the total costs of substructure is less than it of superstructure. Now considering a multi-spans bridge having the constant bridge length, total costs of superstructure increase in accordance with the increment of span length of bridge but the total costs of substructure decrease in a slow cu