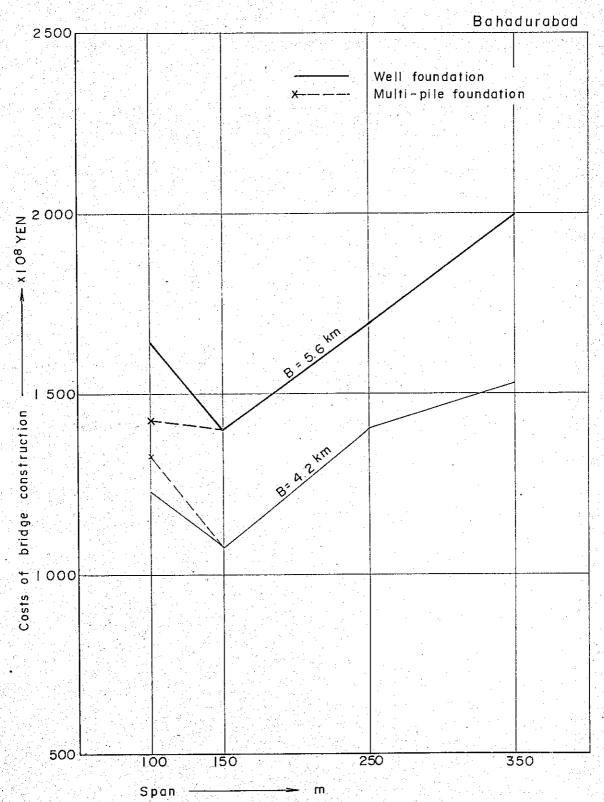

in costs of super and substructure, approach road and transportation about each case, each site and each guide bank type respectively. In this case, a superstructure of the main bridge is a three span continuous steel truss and a substructure is a well foundation.

Fig. VIII-3-1 The relation between construction costs and span of bridge with well foundation in Case a



Fig. VIII-3-2 The relation between construction costs and span of bridge with well foundation in Case a



Fig. VIII-3-3 The relation between construction costs and span of bridge with well foundation in Case a



Fig. VIII-3-4 The relation between construction costs and span of bridge with well foundation in Case a



Fig. VIII-4-1 The relation between construction costs and span of bridge with well foundations in Case b



Fig. VIII- 4-2 The relation between construction costs and span of bridge with well foundations in Case b



Fig. VIII- 4–3 The relation between construction costs and span of bridge with well foundations in Case b



Fig. VIII—4-4 The relation between construction costs and span of bridge with well foundations in Case b



4. Order of evaluation of proposed sites.

The total costs of construction according to the most suitable type of structure and span length at each proposed site were shown in Table VIII-1. The order of evaluation of proposed sites to be obtained from this table, is as in Table VIII-2.

| YEN)  | Total                              | 805<br>1,009        | 819<br>959          | 802<br>1,008 | 878<br>1,024           | 1,419<br>1,767    | 1,437<br>1,673