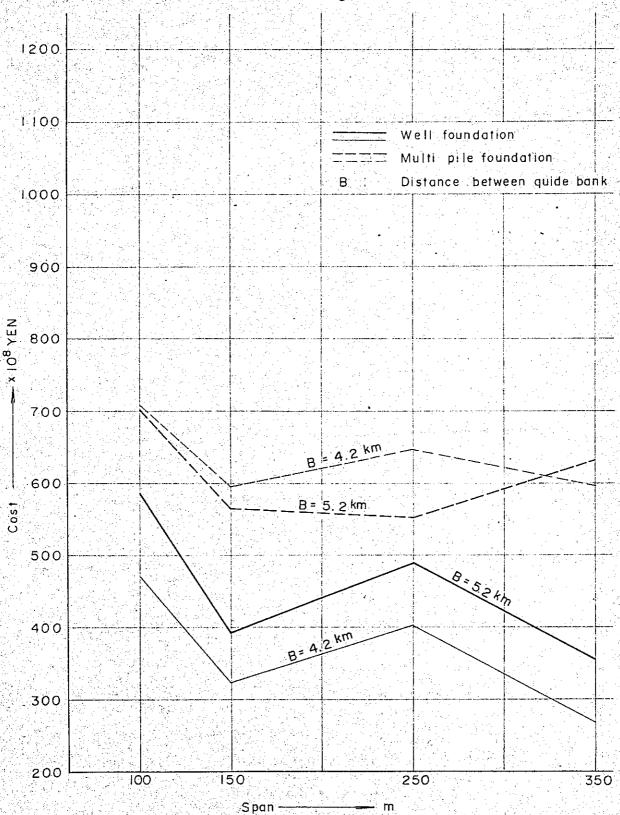

here was not much differences among the costs of various spans, and total costs was not always in proportion to the difference of span length.

As in the case a, well foundations are more economical than multipile-foundations in most cases but on the contrary, in type of 5.2 km or  $5.6\,\mathrm{km}$  in guide bank, multi-pile-foundations are more economical than well foundations in the case of  $100^\mathrm{m}$  in span length

From above studies about foundation types, the result that well foundations would be proper in the case a and in most cases b well foundation would be superior, was reduced.

Fig.VIII-1-1 The relation between costs and span of substructure in Case a at Bahadurabad site



Fig.VIII-1-2 The relation between costs and span of substructure in Case a at Gabargaon site



Fig.VII-1-3 The relation between costs and span of substructure in Case a at Sirajganj site Well foundation Multi pile foundation Distance between quide bank Span -

Fig.VIII-1-4 The relation between costs and span of substructure in Case a at Nagarbari site



Fig.VIII-2-1 The relation between costs and span of substructure in Case D at Bahadurabad site



Fig.VIII-2-2 The relation between costs and span of substructure in Case b at Gabargaon site



Fig.∇III-2-3 The relation between costs and span of substructure in Case b at Sirajganj site



Fig.VIII-2-4 The relation between costs and span of substructure in Case b at Nagarbari site



3. Decisions of the optimum span length and total construction costs.

Generally speaking, on the graph, costs of superstructure in ordinate and span