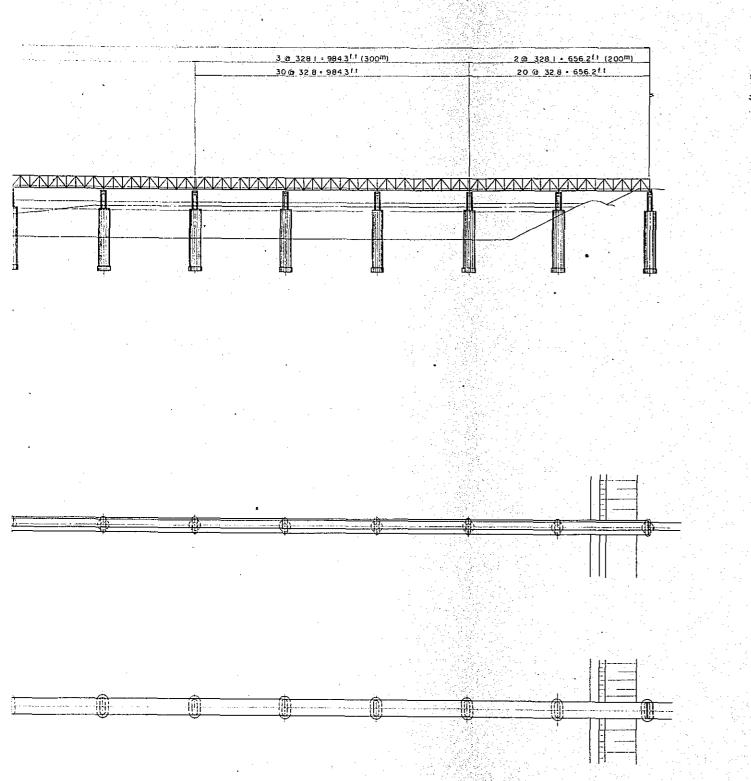

r>00<br>00<br>00<br>00<br>00<br>00<br>00<br>00<br>00 |          | 4,2 km                | 5           | o,        | H-4                                    |           |  |
| Evaluation of the proposed sites in regard to bridge construction costs    | <b>d</b> | 5.2 km or<br>5.6 km   | Đ           |           |                                        |           |  |
| ivaluation of t<br>in regard to br                                         |          | 1.2 Km                | CV          | <b>6</b>  | ************************************** |           |  |
| Table WIII-2                                                               | Case     | Distance btw.<br>Site | Bahadurabad | Gabergeon | Sirajganj                              | Nagarbari |  |



# TYPICAL CROSS SECTION SCALE 1:600











Fig. VIII-5-3 GENERAL VIEW OF JAMUNA RIVER BRIDGE ( RAIL - CUM- HIGHWAY ) CANTILEVER DISTANCE BETWEEN GUIDE BANKS 2610 MILE (4.2KM) . PROFILE SCALE 1.4000 | BRIDGE LENGTH | 2 704 MILE (43500m) | (250m) | 9 6 820 2 - 7 381 8<sup>1</sup> ( 2 250 ) 820 2<sup>[†</sup> (250<sup>m</sup>) 820.2<sup>f †</sup> (250<sup>m</sup> ) 20 @ 410 . B20 2ft 14 @ 410 = 574.211 NAVIGATION CLEARANCE SCALE 1:2000 PLAN SCALE 1:4000 CASE - a CASE - b

# TYPICAL CROSS SECTION SCALE 1.600 CASE - a CASE - b 574 2<sup>11</sup> (.175<sup>m</sup>) 14 @ 410 = 574 2<sup>11</sup> 820.2<sup>f1</sup> (250<sup>m</sup>) 20 /4 410 + 820.211 50 g<sup>ft</sup>(5.5<sup>m</sup>) .E 1:2000 689<sup>ff</sup> (21<sup>ff</sup>) y DHWL







## CHAPTER IX

### BRIDGES IN THE DOMAIN OF ACCESS PART

Bridges over 300 ft in span i