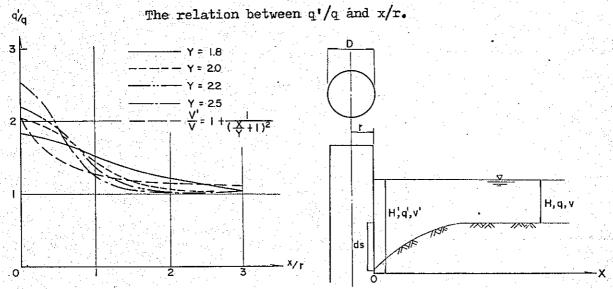

economical but also difficult to sink. Therefore the well foundation should be protected against scoure to secure enough embedded length in the ground.

The pier protection methods investigated by the River Training Team are described below.

7-1. Range of pier protection.

## 7-1-1. Gales' proposal.

R.R. Gales proposed an range of pier protection on condition that stream strikes pier diagonally. In this proposal, a scatter of rubbles caused by scouring of the river bed was investigated as in Fig. VI-16.

# 7-1-2. Studies of Ishizaki and Homma.

Katsuyoshi Ishizaki and Katsuichi Homma (129 GB) made a wide range experimental study and obtained the results as seen in Figs. VI-17, 18.

In these Figures, the following notations are used:



Fig. ∇1-16



Diagram of Pier - Apron

Fig. ∇1-17



Fig. ∇1 -18



H : water depth without scour.

q : discharge per unit width.

v : mean velocity in the normal water depth.

x : distance from sidewall of pier.

y : radius of cylindrical pier.

 $d_s$ : scouring depth at sidewall of pier (X=0).

H', q', v' : water depth, discharge per unit width respectively after scoring.

z : value of q'/q at sidewall of pier (x=o).

D : diameter of cylindrical pier.

Fig. VI-17 shows the relation between q'/q and x/r and Fig. VI-18 shows the relation between  $d_S/H$  and z.

As seen in Fig. VI-17, q'/q > 1 for conditions x/r < z or x < D. Therefore, the area which is encircled with distance D from sidewall of the pier is judged as enough protection range against scouring taking scatter of the rubbles into consideration

## 7-1-3. Present aspect of Ha