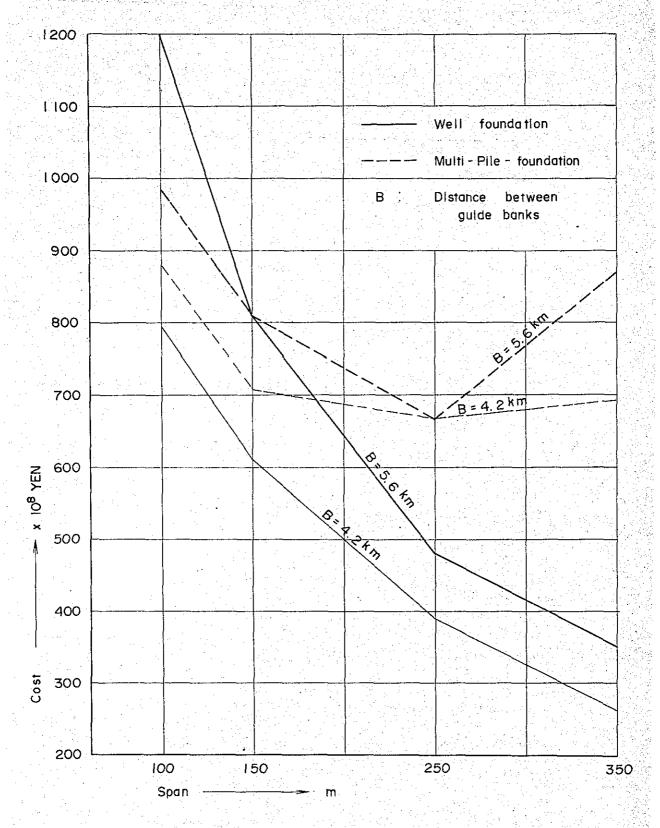

than well foundations in the case of  $100^\mathrm{m}$  in span length

From above studies about foundation types, the result that well foundations would be proper in the case a and in most cases b well foundation would be superior, was reduced.

Fig.VIII-1-1 The relation between costs and span of substructure in Case a at Bahadurabad site



Fig.VIII-1-2 The relation between costs and span of substructure in Case a at Gabargaon site



Fig.VII-1-3 The relation between costs and span of substructure in Case a at Sirajganj site Well foundation Multi pile foundation Distance between quide bank Span -

Fig.VIII-1-4 The relation between costs and span of substructure in Case a at Nagarbari site



Fig.VIII-2-1 The relation between costs and span of substructure in Case D at Bahadurabad site



Fig.VIII-2-2 The relation between costs and span of substructure in Case b at Gabargaon site



Fig.∇III-2-3 The relation between costs and span of substructure in Case b at Sirajganj site



Fig.VIII-2-4 The relation between costs and span of substructure in Case b at Nagarbari site



3. Decisions of the optimum span length and total construction costs.

Generally speaking, on the graph, costs of superstructure in ordinate and span length in abscissa, costs of superstructure increase extremely in accordance with the increase of its span length.

As for substructure, a individual scale of foundation will be enlarged in accordance with the increment of span length, but increasing rate of the total costs of substructure is less than it of superstructure. Now considering a multi-spans brid