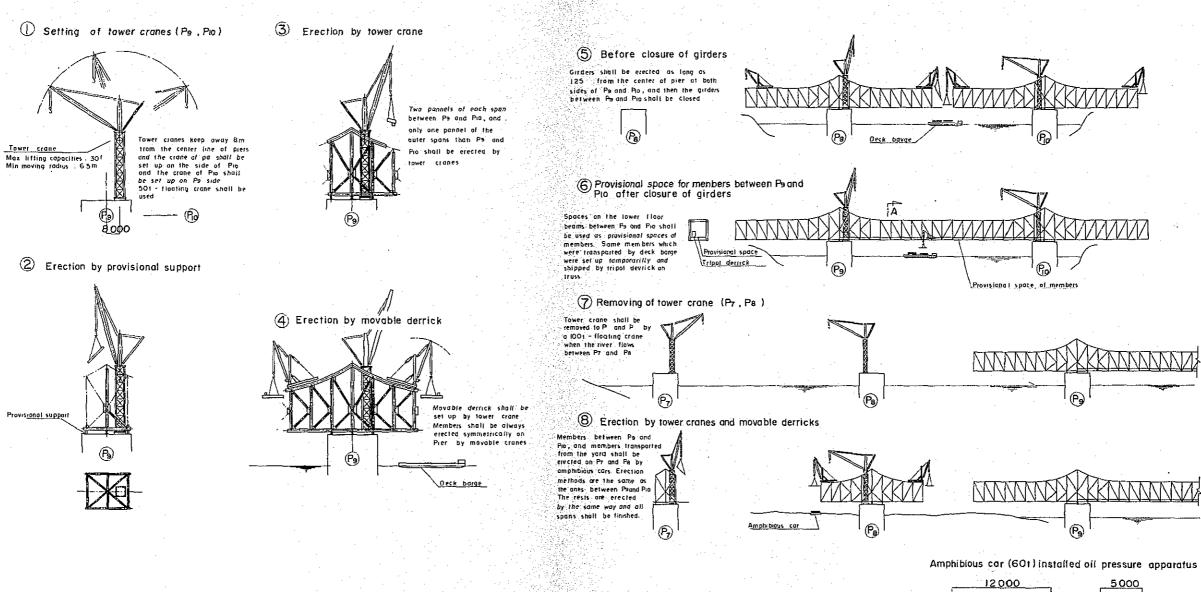

bulldozers

Fig. VI-13 shows outline of the excavator with large diameter and its reverse circulation system.

# 5-3. Superstructure

Erection of superstructure on land and river where the water is shallow and its speed is not so fast is planned to be executed by bent erection method.

The cantilever erection method is to be applied to other places.

Fig. VI-14 shows an example of the erection method for the case of 250 m span length.

Main equipment for the works of superstructure are as follows.

travelling crane
tower crane
floating crane
crawler crane
bulldozer
generators
deck barges

Fig VI-13 Excavation method used reverse circulation



Fig. VI-14 Cantilever erection method in case of span of 250<sup>m</sup>

Condition All the year round the river flows between Ps and Pio of piers





- 6. Controversial points on construction works.
- 6-1. Points on preparation.
- (a) A lot of materials and equipment must be unloaded at Kuluna port and transported by goods waggons to the site. Therefore, a large capacity of unloading facilities and yards are needed at Kuluna port and the site.
- (b) Concrete mixing plants should be prepared and located at the most convenient places for the works which require the material of concrete. Aggregate plants are also needed.
- (c) As a lot of fuel is consumed for the construction equipment and generators, a large capacity of fueling stations are required at both sides of the river.
- (d) For the purpose of making inspection of and repairs on all kinds of the construction equipment, a large scale of motorpools are required at both sides of