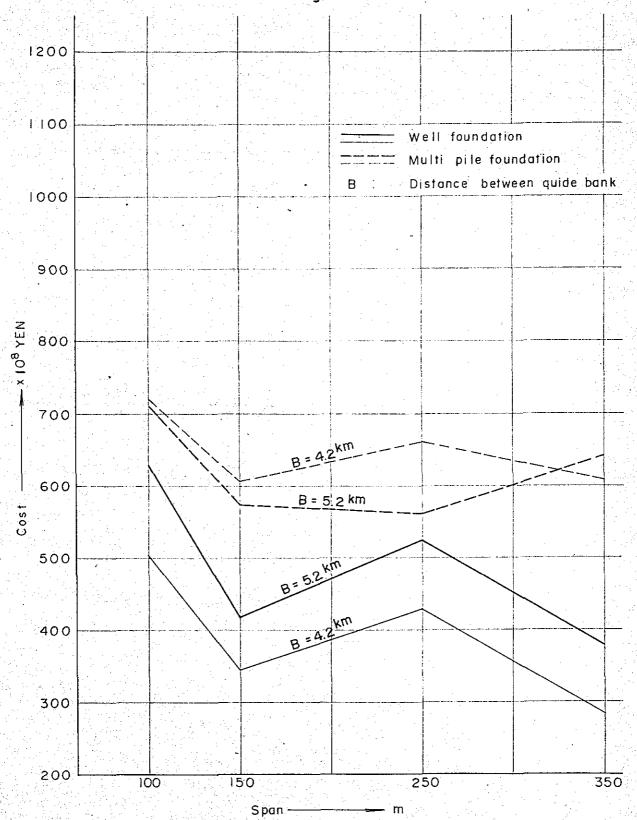

n type of 5.2 km or  $5.6\,\mathrm{km}$  in guide bank, multi-pile-foundations are more economical than well foundations in the case of  $100^\mathrm{m}$  in span length

From above studies about foundation types, the result that well foundations would be proper in the case a and in most cases b well foundation would be superior, was reduced.

Fig.VIII-1-1 The relation between costs and span of substructure in Case a at Bahadurabad site



Fig.VIII-1-2 The relation between costs and span of substructure in Case a at Gabargaon site



Fig.VII-1-3 The relation between costs and span of substructure in Case a at Sirajganj site Well foundation Multi pile foundation Distance between quide bank Span -

Fig.VIII-1-4 The relation between costs and span of substructure in Case a at Nagarbari site



Fig.VIII-2-1 The relation between costs and span of substructure in Case D at Bahadurabad site



Fig.VIII-2-2 The relation between costs and span of substructure in Case b at Gabargaon site



Fig.∇III-2-3 The relation between costs and span of substructure in Case b at Sirajganj site



Fig.VIII-2-4 The relation between costs and span of substructure in Case b at Nagarbari site



3. Decisions of the optimum span length and total construction costs.

Generally speaking, on the graph, costs of superstructure in ordinate and span length in abscissa, costs of superstructure increase extremely in accordance with the increase of its span length.

As for substructure, a individual scale of foundation will be enlarged in accordance with the increment of span length, but increasing rate of the