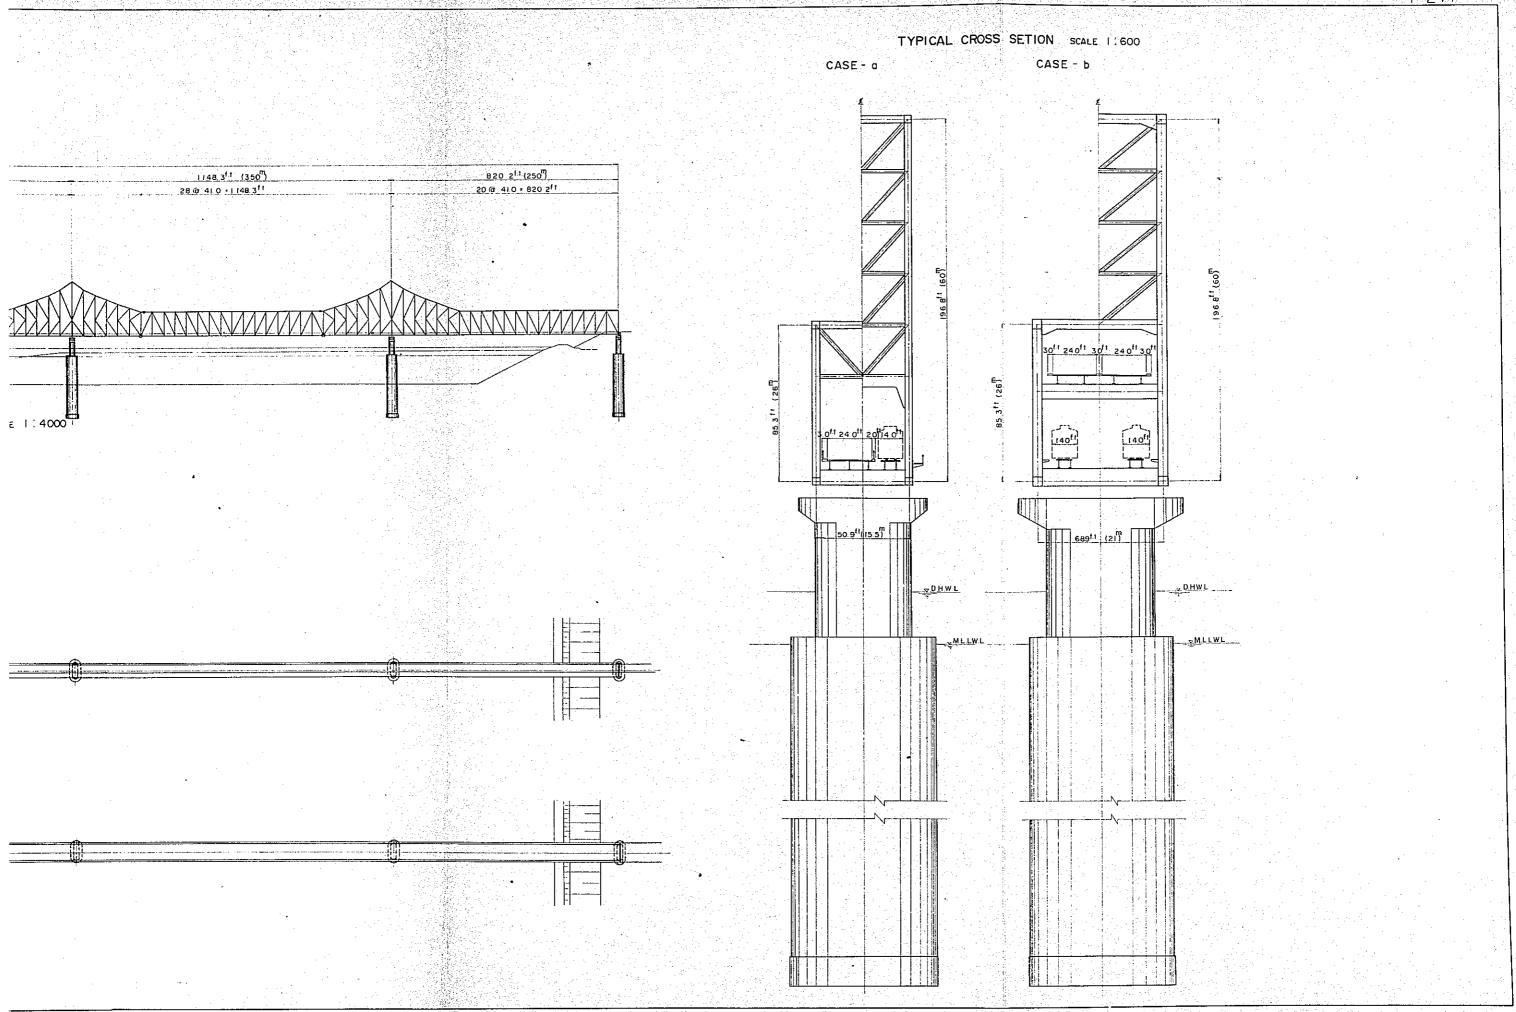

j                              | Nagarbari |  |



# TYPICAL CROSS SECTION SCALE 1:600











Fig. VIII-5-3 GENERAL VIEW OF JAMUNA RIVER BRIDGE ( RAIL - CUM- HIGHWAY ) CANTILEVER DISTANCE BETWEEN GUIDE BANKS 2610 MILE (4.2KM) . PROFILE SCALE 1.4000 | BRIDGE LENGTH | 2 704 MILE (43500m) | (250m) | 9 6 820 2 - 7 381 8<sup>1</sup> ( 2 250 ) 820 2<sup>[†</sup> (250<sup>m</sup>) 820.2<sup>f †</sup> (250<sup>m</sup> ) 20 @ 410 . B20 2ft 14 @ 410 = 574.211 NAVIGATION CLEARANCE SCALE 1:2000 PLAN SCALE 1:4000 CASE - a CASE - b

# TYPICAL CROSS SECTION SCALE 1.600 CASE - a CASE - b 574 2<sup>11</sup> (.175<sup>m</sup>) 14 @ 410 = 574 2<sup>11</sup> 820.2<sup>f1</sup> (250<sup>m</sup>) 20 /4 410 + 820.211 50 g<sup>ft</sup>(5.5<sup>m</sup>) .E 1:2000 689<sup>ff</sup> (21<sup>ff</sup>) y DHWL







## CHAPTER IX

### BRIDGES IN THE DOMAIN OF ACCESS PART

Bridges over 300 ft in span included in the domain of railway and highway access were shown in Table II-1, Table II-2 and as for the type of superstructure of these bridges, we adopted the prestressed concrete bridges. Composition of span was decided by the next two factors. These factors are navigation clearance of river to be crossed and minimization of total construction cost of bridge. In the latter factor, composition of span is affected by the well or pile foundation. As stated above, the well foundation was adopted for the place where local scour seems to be expected and the pile foundation was adopted for the other sites. In the access part, railway bridge and highway bridge were treated independently.

Types and compositio