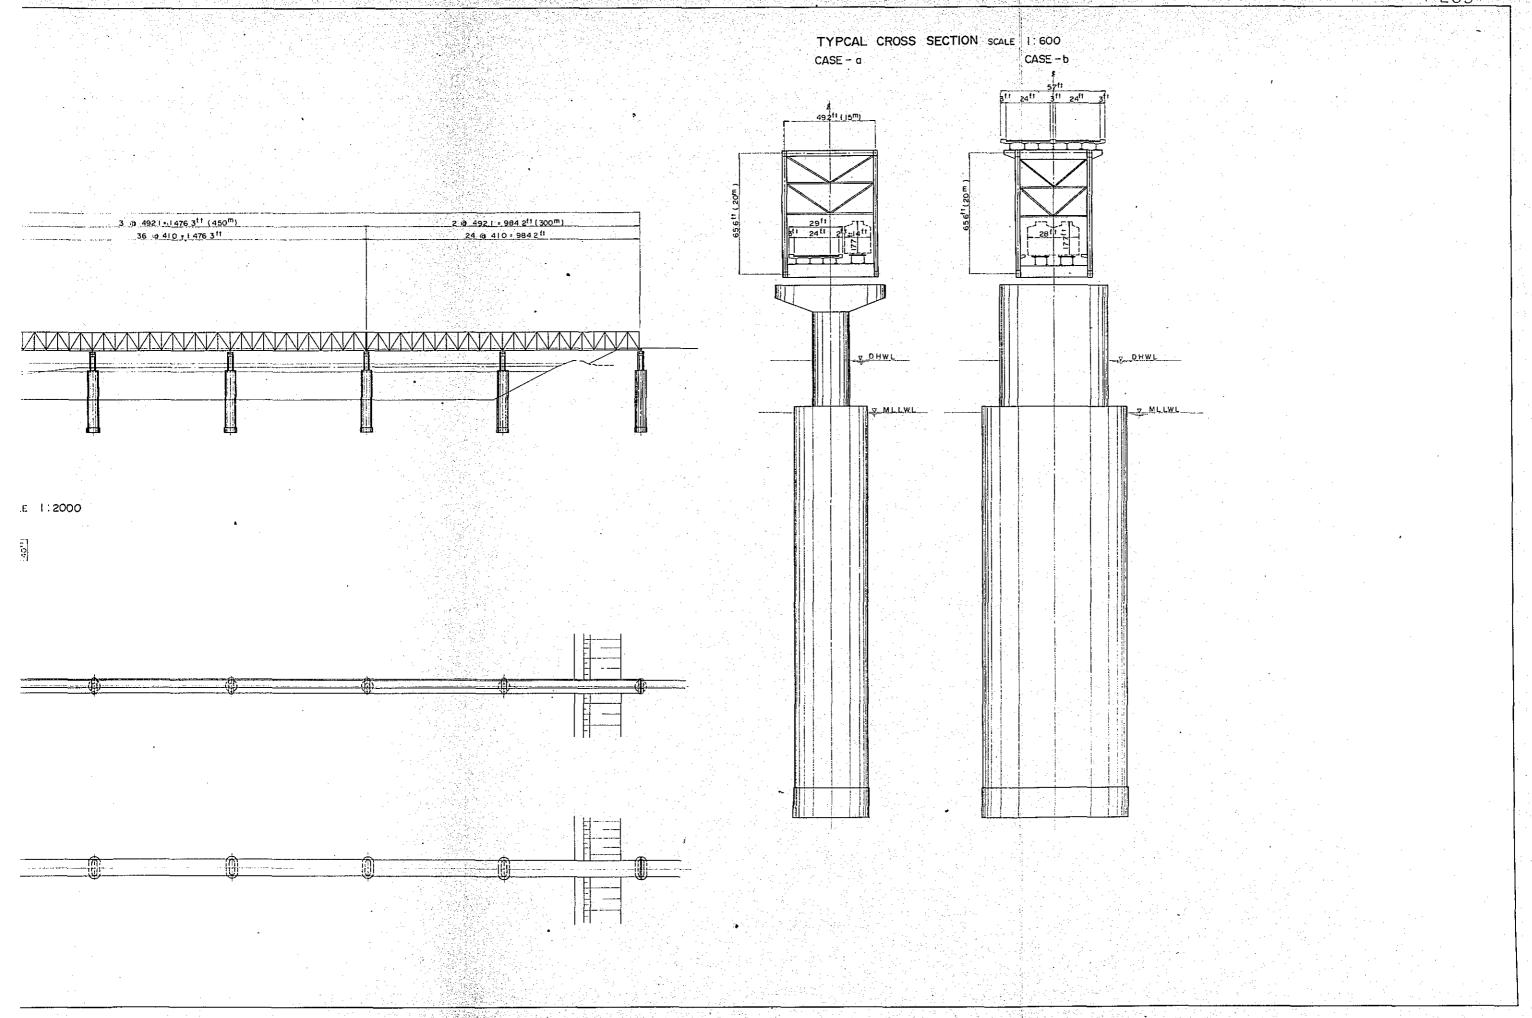

r>00<br>00<br>00<br>00<br>00<br>00<br>00<br>00 |          | 4,2 km                | 5           | o,        | H-4                                    |           |  |
| Evaluation of the proposed sites in regard to bridge construction costs    | <b>d</b> | 5.2 km or<br>5.6 km   | Đ           |           |                                        |           |  |
| ivaluation of t<br>in regard to br                                         |          | 1.2 Km                | CV          | <b>6</b>  | ************************************** |           |  |
| Table WIII-2                                                               | Case     | Distance btw.<br>Site | Bahadurabad | Gabergeon | Sirajganj                              | Nagarbari |  |



# TYPICAL CROSS SECTION SCALE 1:600











Fig. VIII-5-3 GENERAL VIEW OF JAMUNA RIVER BRIDGE ( RAIL - CUM- HIGHWAY ) CANTILEVER DISTANCE BETWEEN GUIDE BANKS 2610 MILE (4.2KM) . PROFILE SCALE 1.4000 | BRIDGE LENGTH | 2 704 MILE (43500m) | (250m) | 9 6 820 2 - 7 381 8<sup>1</sup> ( 2 250 ) 820 2<sup>[†</sup> (250<sup>m</sup>) 820.2<sup>f †</sup> (250<sup>m</sup> ) 20 @ 410 . B20 2ft 14 @ 410 = 574.211 NAVIGATION CLEARANCE SCALE 1:2000 PLAN SCALE 1:4000 CASE - a CASE - b

# TYPICAL CROSS SECTION SCALE 1.600 CASE - a CASE - b 574 2<sup>11</sup> (.175<sup>m</sup>) 14 @ 410 = 574 2<sup>11</sup> 820.2<sup>f1</sup> (250<sup>m</sup>) 20 /4 410 + 820.211 50 g<sup>ft</sup>(5.5<sup>m</sup>) .E 1:2000 689<sup>ff</sup> (21<sup>ff</sup>) y DHWL







## CHAPTER IX

### BRIDGES IN THE DOMAIN OF ACCESS PART

Bridges over 300 ft in span include