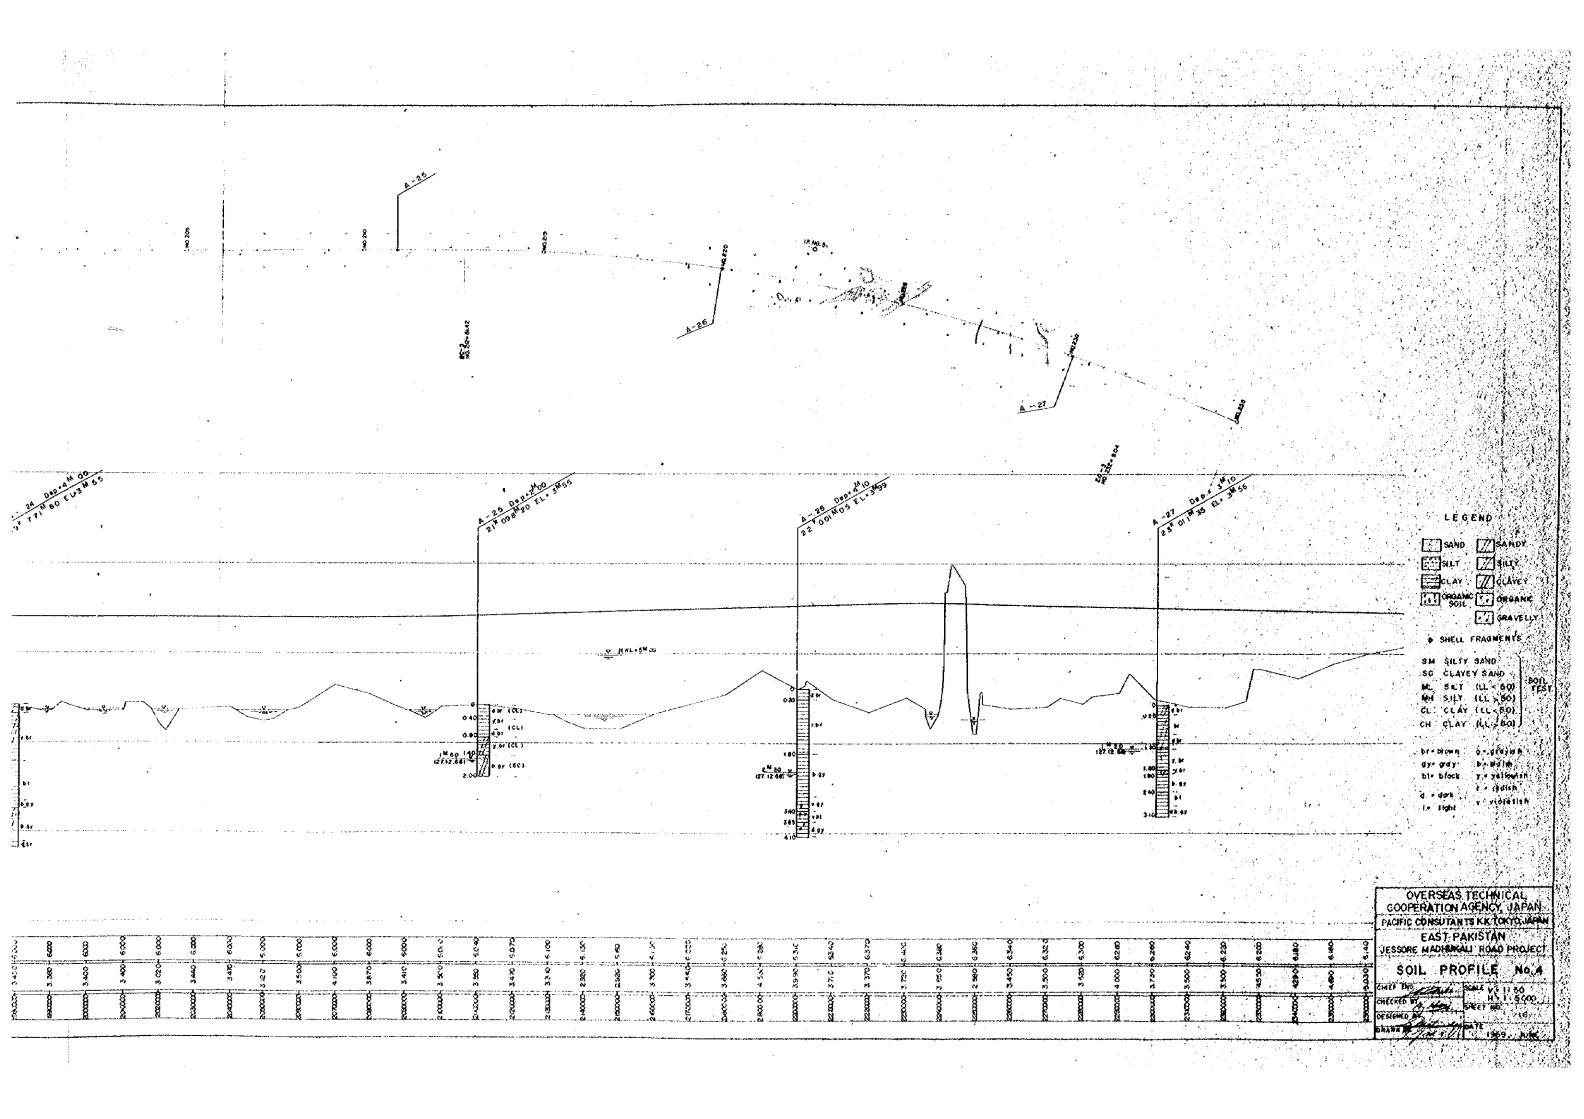

|        |





















































































































































OVERSEAS TECHNICAL
COOPERATION AGENCY, JAPAN
PACIFIC CONSULTANTS K.K. TOKYO, JAPAN
EAST PAKISTAN
JESSORE MADHUKALI ROAD PROJECT
HIGHWAY CUT AND HALF
PAVEMENT SECTION
CHIEF ENG.
CHECKED 80 SCALE
1: 100, 1:30
SREET NO
SREET NO
DATE





























































































































## Propries and the second second

The second of th

South Control of the Control of the

##