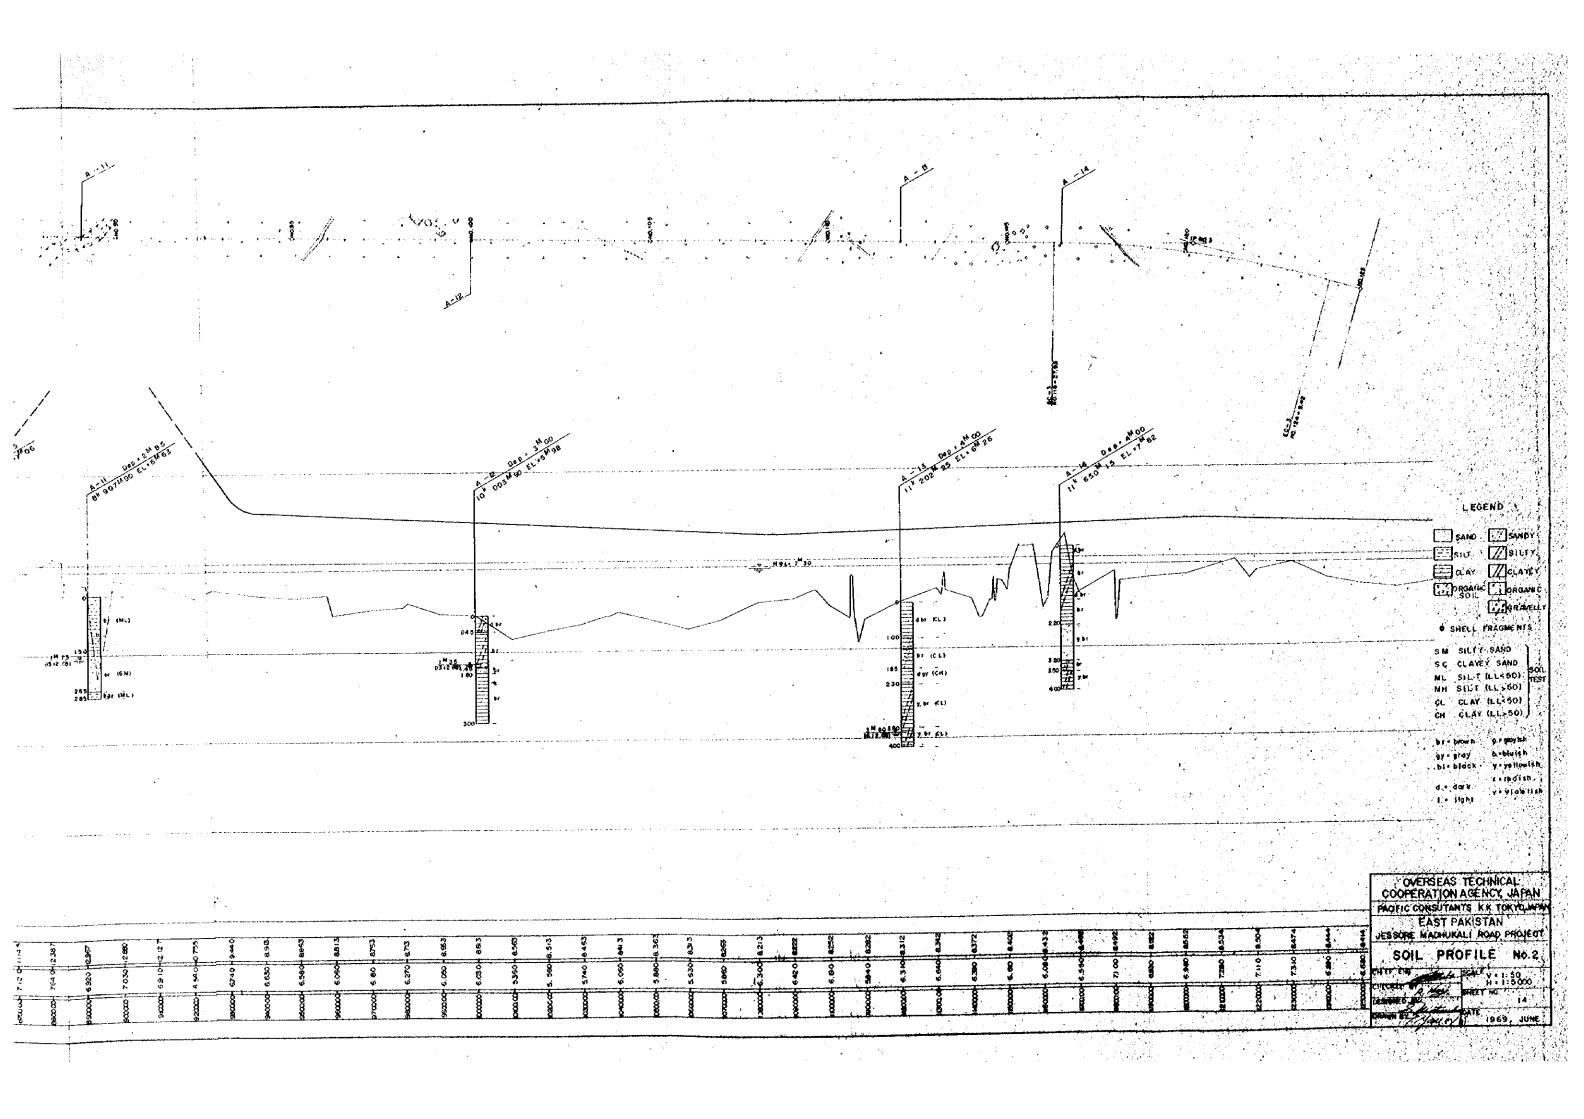

## TORE OF EMESTICATIONS FOR JESOURE MARKUSHALI ROAD CORSTRUCTION FROME IN LAST PAKISIAN

GPENDER 1969

OVERSEAS TERRITORE, COOPERATION AGENCY
GOVERNMENT OF JAPAN

614 KE JIGA LIBRARY 1011745(5)

国際協力事業団 <sup>愛入</sup> 87. 6. 26 101 <sup>產録</sup> 08732 KE