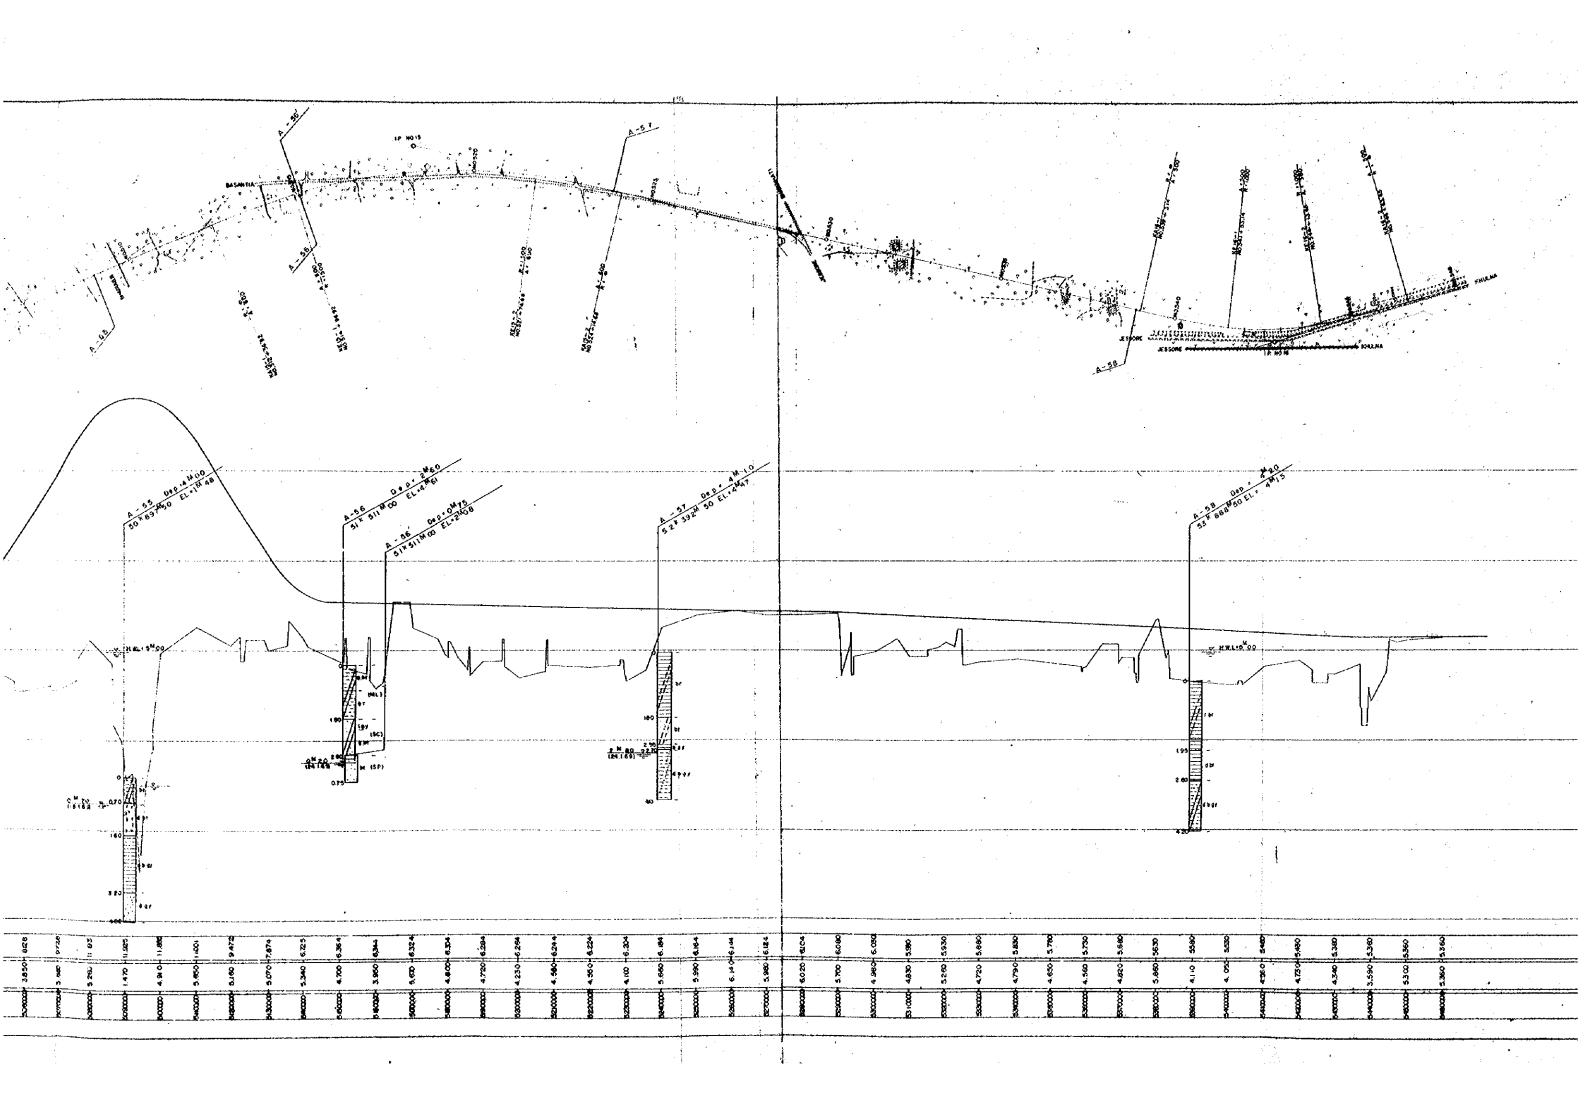

|        |





















































































































































OVERSEAS TECHNICAL
COOPERATION AGENCY, JAPAN
PACIFIC CONSULTANTS K.K. TOKYO, JAPAN
EAST PAKISTAN
JESSORE MADHUKALI ROAD PROJECT
HIGHWAY CUT AND HALF
PAVEMENT SECTION
CHIEF ENG.
CHECKED 80 SCALE
1: 100, 1:30
SREET NO
SREET NO
DATE





























































































































## Propries and the second second

The second of th

South Control of the Control of the

##