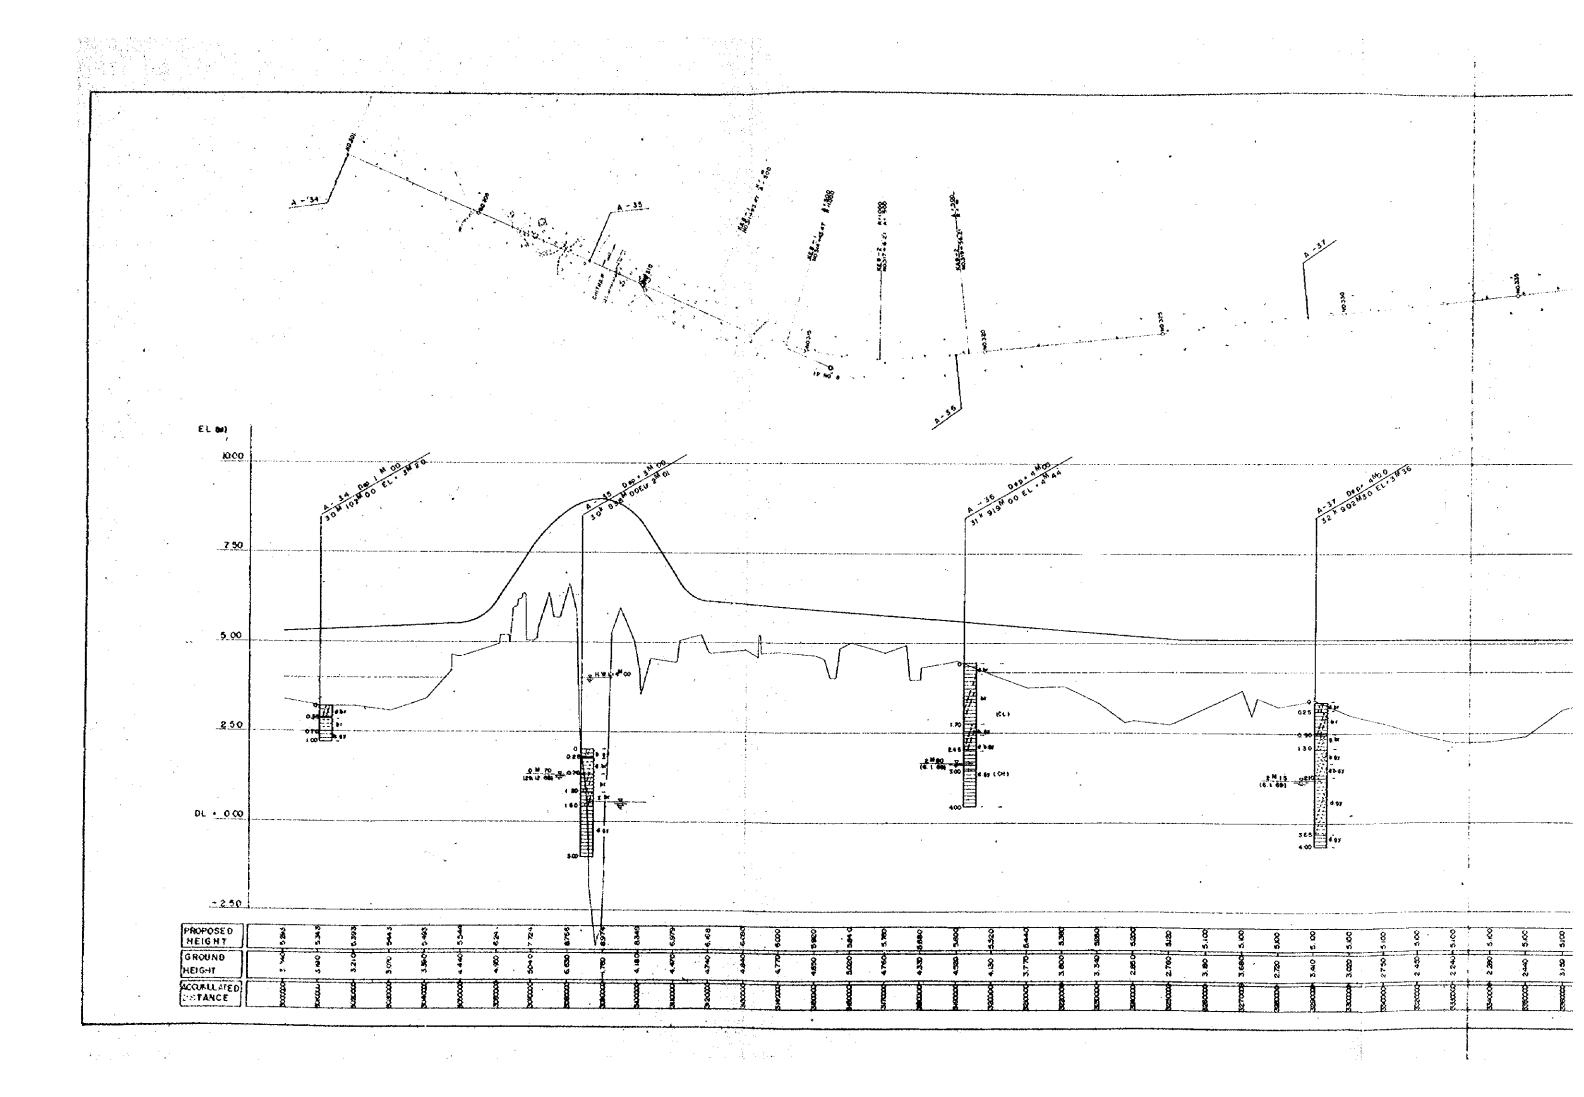

## TORE OF EMESTICATIONS FOR JESOURE MARKUSHALI ROAD CORSTRUCTION FROME IN LAST PAKISIAN

GPENDER 1969

OVERSEAS TERRITORE, COOPERATION AGENCY
GOVERNMENT OF JAPAN

614 KE JIGA LIBRARY 1011745(5)

国際協力事業団 <sup>愛入</sup> 87. 6. 26 101 <sup>產録</sup> 08732 KE