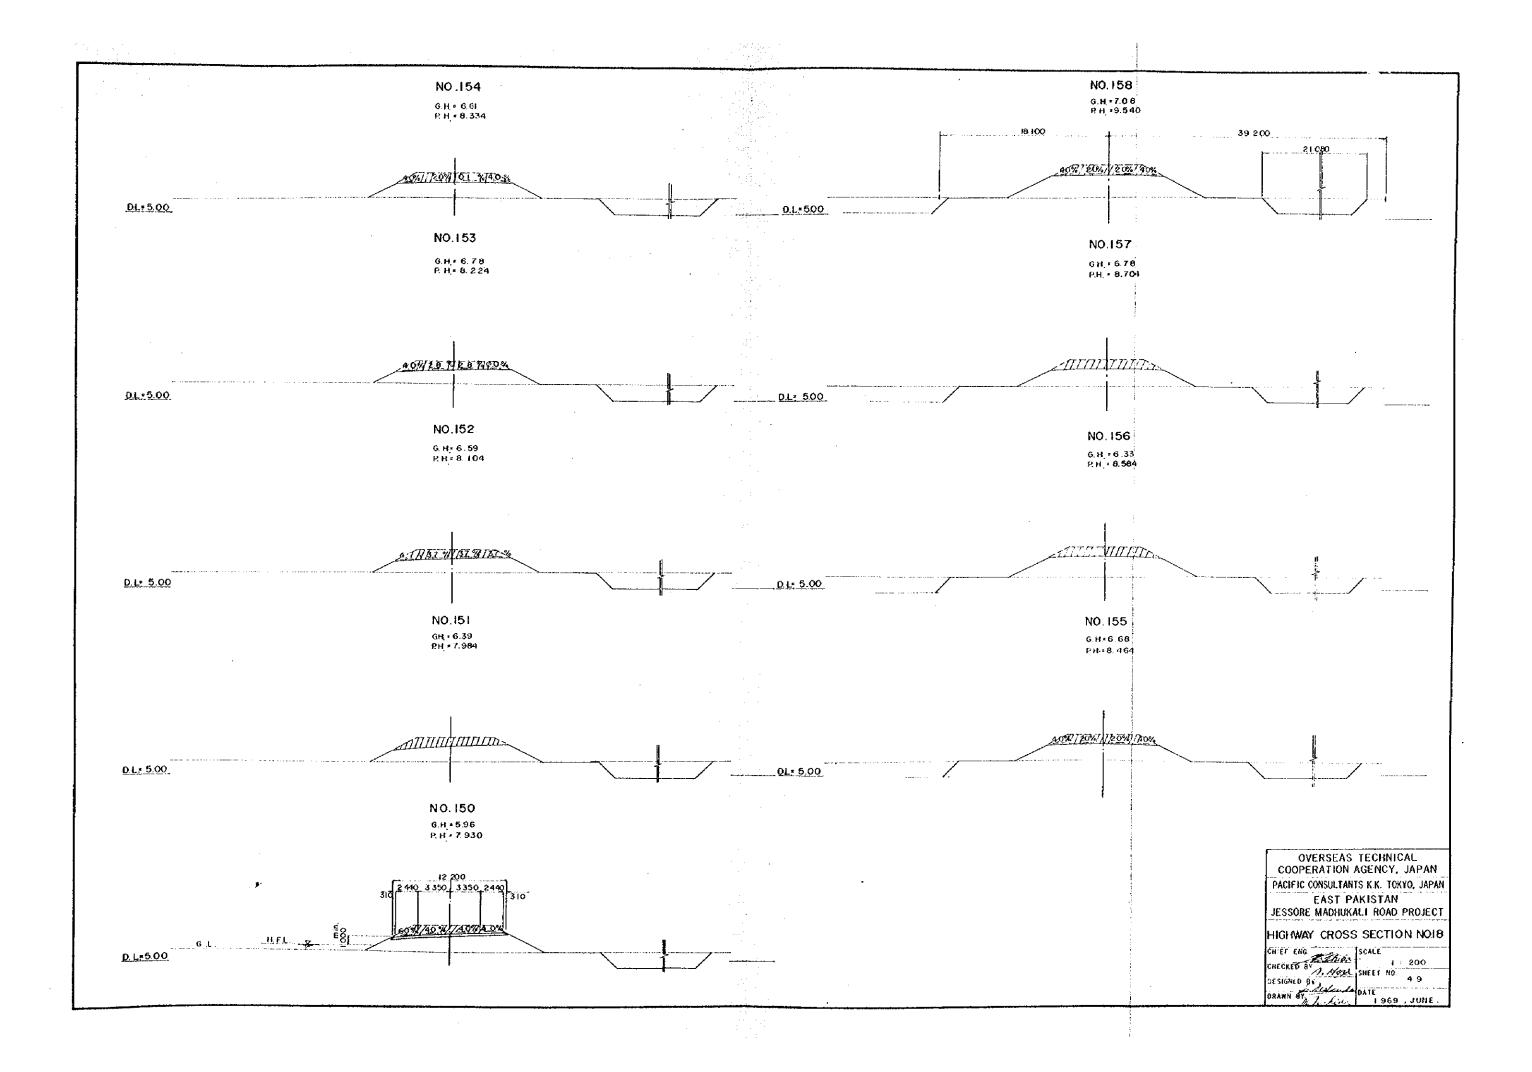

|        |





















































































































































OVERSEAS TECHNICAL
COOPERATION AGENCY, JAPAN
PACIFIC CONSULTANTS K.K. TOKYO, JAPAN
EAST PAKISTAN
JESSORE MADHUKALI ROAD PROJECT
HIGHWAY CUT AND HALF
PAVEMENT SECTION
CHIEF ENG.
CHECKED 80 SCALE
1: 100, 1:30
SREET NO
SREET NO
DATE





























































































































## Propries and the second second

The second of th

South Control of the Control of the

##