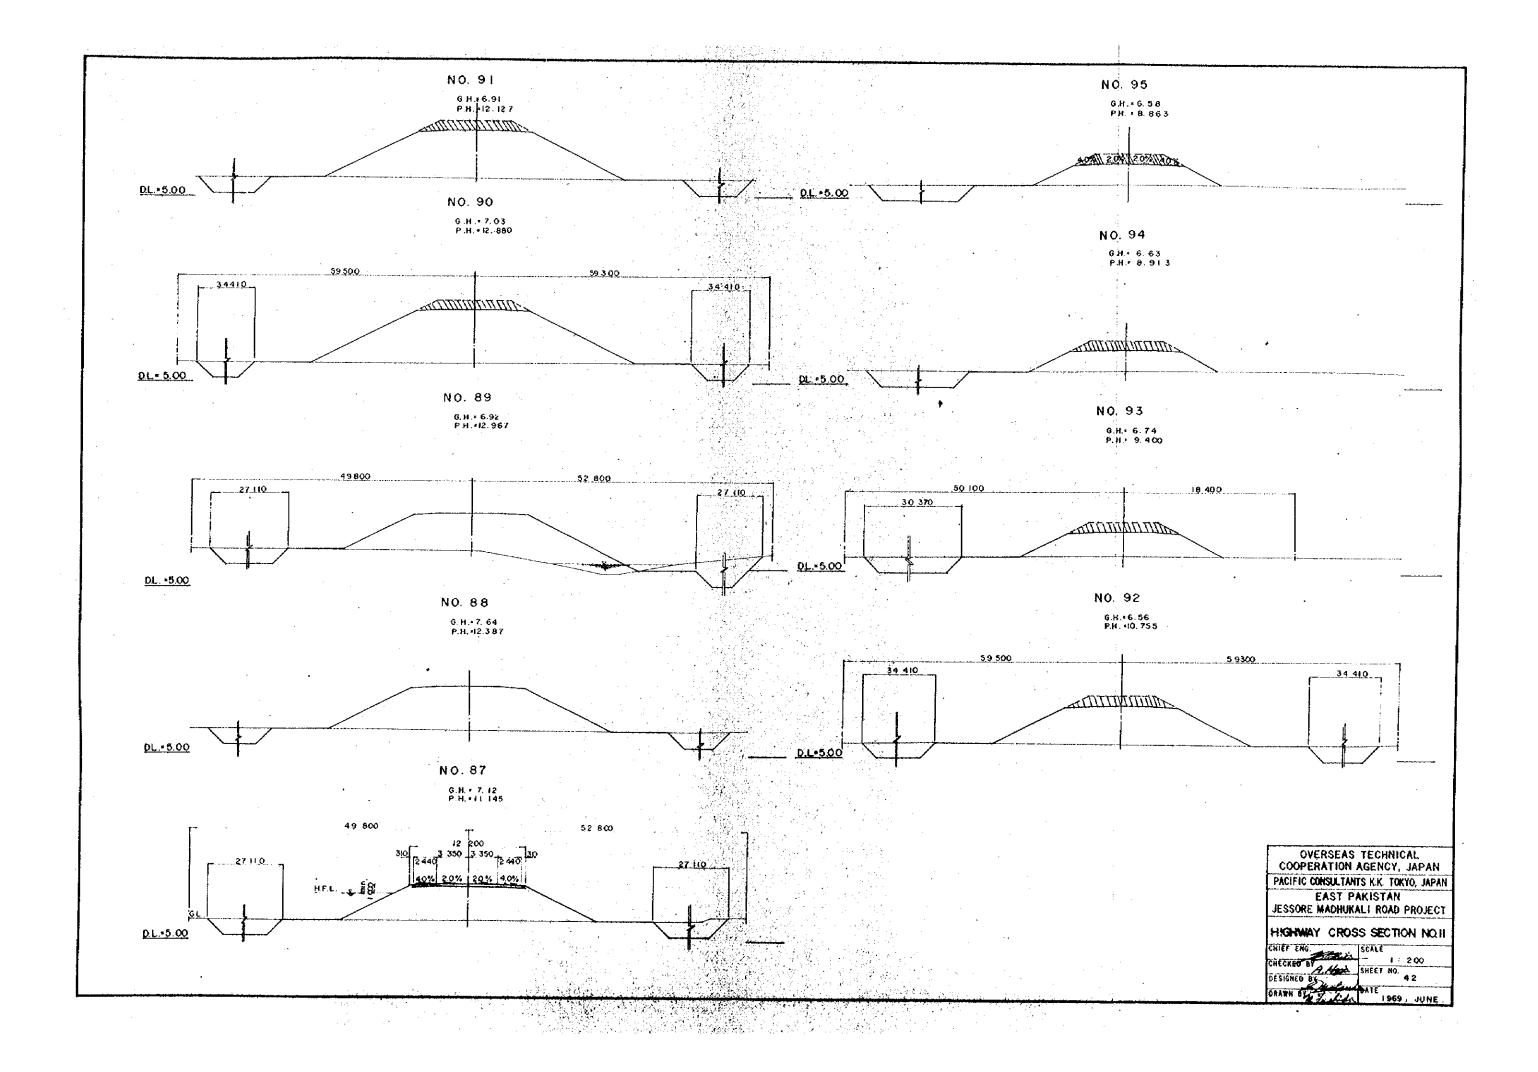

|        |





















































































































































OVERSEAS TECHNICAL
COOPERATION AGENCY, JAPAN
PACIFIC CONSULTANTS K.K. TOKYO, JAPAN
EAST PAKISTAN
JESSORE MADHUKALI ROAD PROJECT
HIGHWAY CUT AND HALF
PAVEMENT SECTION
CHIEF ENG.
CHECKED 80 SCALE
1: 100, 1:30
SREET NO
SREET NO
DATE





























































































































## Propries and the second second

The second of th

South Control of the Control of the

##