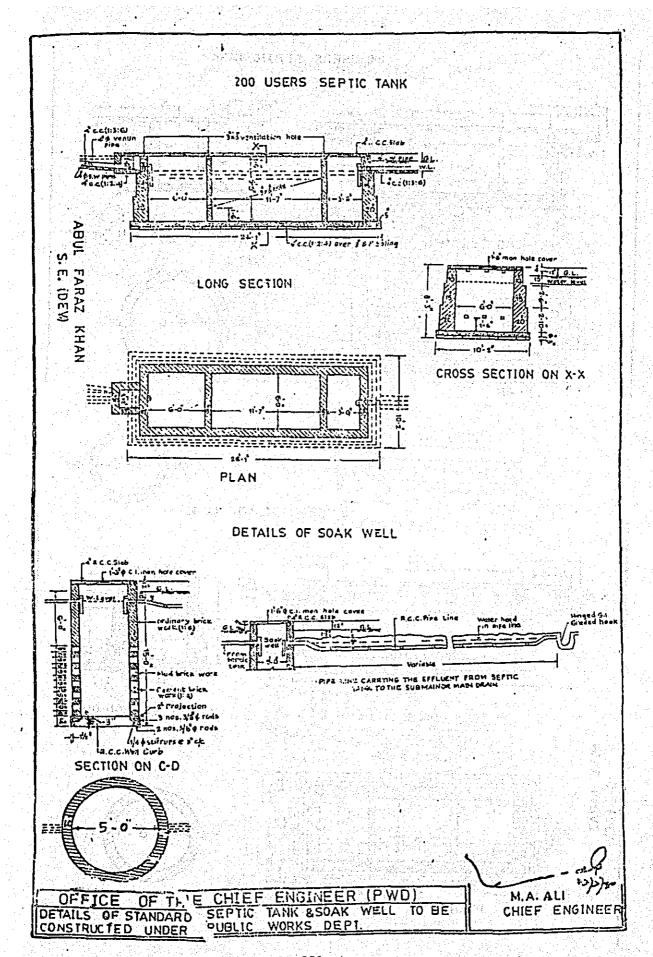

|  |

Contd item No. 30 Drain:-1. Soling 1.33'×10' = 13.3 sft. @ Tk, 457.00 per % sft, ABA C 2. 3" thick (6:3:1) casting. Tk.  $1.33' \times 10' = 13.3$  sft. @ Tk. 878.00 per % sft. 3. Brick work in band (6:1)  $2 \times 10' - 0'' \times 0' - 5''$  (av.) = 3.52 cft. @ Tk. 2330.00 per % cft. Tk. 82.01 4. Plaster with N. C. F. Tk. 140.52 @ Tk. 422:00 per % sit.  $3.33' \times 10' = 33.3$  sft. 

Rate per sft. = Tk.  $\frac{1043.29}{30}$  = Tk. 34.47

Say, rate per square foot = Tk. 35'00

and the control of the control of the finite between the first terms of the

THE SOURCE SET OF THE SHARE THE

进取员 海底河 雪山的现代 生產性養生素學 不斷

A CONTROL OF THE WAR TO A READ THE CONTROL OF THE

医侧侧隔 建自己的基础的 医多种多种 医皮肤 医皮肤 经收益 医皮肤

The Colombia Section 3

Colonia (Colonia) (Colonia (Co



### 100 USERS SEPTIC TANK



LONG SECTION

CROSS SECTION ON X-X





### 50 USERS SEPTIC TANK





CROSS SECTION ON X-X









## FOR 20 USERS

| ٠ | No. of<br>Usera | L     | . в    | D:    | cubical | ١ |
|---|-----------------|-------|--------|-------|---------|---|
|   | 20              | 8/-0" | 21-011 | 4'-0" | 64'-0"  | l |

DIAGRAM SAME AS ABOVE



### APPENDIX-1

## Some important relations used in this Analysis.

Dry Vol. of constituents of concrete, mortar etc. =1.5 x wet Vol. 100 Maunds of slaked lime or sand or surki = 225 cft. 100 cft. of khoa required 850 Nos. of bricks. Bricks 1000 Nos. = 3.5 Tons. Lime (Sylhet) 2.25 cft. = 1 md. 1 Bag of cement (British) = 1.25 cft. = 112 lbs = 1 cwt. 1 Ton of C. 1. sheet (24 B. W. G.) = 10 bundles. 1 Bundle = 12 Nos. 6 ft. long = 10 N