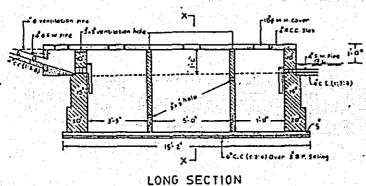

457.00 per % sft, ABA C 2. 3" thick (6:3:1) casting. Tk.  $1.33' \times 10' = 13.3$  sft. @ Tk. 878.00 per % sft. 3. Brick work in band (6:1)  $2 \times 10' - 0'' \times 0' - 5''$  (av.) = 3.52 cft. @ Tk. 2330.00 per % cft. Tk. 82.01 4. Plaster with N. C. F. Tk. 140.52 @ Tk. 422:00 per % sit.  $3.33' \times 10' = 33.3$  sft. 

Rate per sft. = Tk.  $\frac{1043.29}{30}$  = Tk. 34.47

Say, rate per square foot = Tk. 35'00

and the control of the control of the finite between the first terms of the

THE SOURCE SET OF THE SHARE THE

进取员 海底河 雪山的现代 生產性養生素學 不斷

A CONTROL OF THE WAR TO A READ THE CONTROL OF THE

医侧侧隔 建自己的基础的 医多种多种 医皮肤 医皮肤 经收益 医皮肤

The Colombia Section 3

Colonia (Colonia) (Colonia (Co



### 100 USERS SEPTIC TANK



LONG SECTION

CROSS SECTION ON X-X





### 50 USERS SEPTIC TANK





CROSS SECTION ON X-X









## FOR 20 USERS

| ٠ | No. of<br>Usera | L     | . в    | D:    | cubical | ١ |
|---|-----------------|-------|--------|-------|---------|---|
|   | 20              | 8/-0" | 21-011 | 4'-0" | 64'-0"  | l |

DIAGRAM SAME AS ABOVE



### APPENDIX-1

## Some important relations used in this Analysis.

Dry Vol. of constituents of concrete, mortar etc. =1.5 x wet Vol. 100 Maunds of slaked lime or sand or surki = 225 cft. 100 cft. of khoa required 850 Nos. of bricks. Bricks 1000 Nos. = 3.5 Tons. Lime (Sylhet) 2.25 cft. = 1 md. 1 Bag of cement (British) = 1.25 cft. = 112 lbs = 1 cwt. 1 Ton of C. 1. sheet (24 B. W. G.) = 10 bundles. 1 Bundle = 12 Nos. 6 ft. long = 10 Nos. 7 ft. long. = 9 Nos. 8 ft. long = 8 Nos. 9 ft. long. = 7 Nos. 10 ft. long. Width of C. I. she