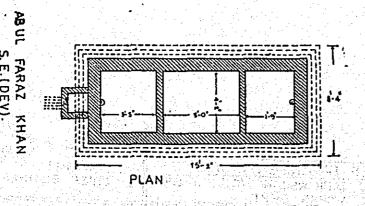

3" thick (6:3:1) casting. Tk.  $1.33' \times 10' = 13.3$  sft. @ Tk. 878.00 per % sft. 3. Brick work in band (6:1)  $2 \times 10' - 0'' \times 0' - 5''$  (av.) = 3.52 cft. @ Tk. 2330.00 per % cft. Tk. 82.01 4. Plaster with N. C. F. Tk. 140.52 @ Tk. 422:00 per % sit.  $3.33' \times 10' = 33.3$  sft. 

Rate per sft. = Tk.  $\frac{1043.29}{30}$  = Tk. 34.47

Say, rate per square foot = Tk. 35'00

and the control of the control of the finite between the first terms of the

THE SOURCE SET OF THE SHARE THE

进取员 海底河 雪山的现代 生產性養生素學 不斷

A CONTROL OF THE WAR TO A READ THE CONTROL OF THE

医侧侧隔 建自己的基础的 医多种多种 医皮肤 医皮肤 经收益 医皮肤

The Colombia Section 3

Colonia (Colonia) (Colonia (Co



### 100 USERS SEPTIC TANK



LONG SECTION

CROSS SECTION ON X-X





### 50 USERS SEPTIC TANK





CROSS SECTION ON X-X









## FOR 20 USERS

| ٠ | No. of<br>Usera | L     | . в    | D:    | cubical | ١ |
|---|-----------------|-------|--------|-------|---------|---|
|   | 20              | 8/-0" | 21-011 | 4'-0" | 64'-0"  | l |

DIAGRAM SAME AS ABOVE



### APPENDIX-1

## Some important relations used in this Analysis.

Dry Vol. of constituents of concrete, mortar etc. =1.5 x wet Vol. 100 Maunds of slaked lime or sand or surki = 225 cft. 100 cft. of khoa required 850 Nos. of bricks. Bricks 1000 Nos. = 3.5 Tons. Lime (Sylhet) 2.25 cft. = 1 md. 1 Bag of cement (British) = 1.25 cft. = 112 lbs = 1 cwt. 1 Ton of C. 1. sheet (24 B. W. G.) = 10 bundles. 1 Bundle = 12 Nos. 6 ft. long = 10 Nos. 7 ft. long. = 9 Nos. 8 ft. long = 8 Nos. 9 ft. long. = 7 Nos. 10 ft. long. Width of C. I. sheet (24 B. W. G.) = 32" 950