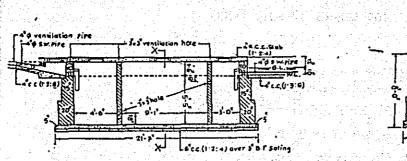

|

Contd item No. 30 Drain:-1. Soling 1.33'×10' = 13.3 sft. @ Tk, 457.00 per % sft, ABA C 2. 3" thick (6:3:1) casting. Tk.  $1.33' \times 10' = 13.3$  sft. @ Tk. 878.00 per % sft. 3. Brick work in band (6:1)  $2 \times 10' - 0'' \times 0' - 5''$  (av.) = 3.52 cft. @ Tk. 2330.00 per % cft. Tk. 82.01 4. Plaster with N. C. F. Tk. 140.52 @ Tk. 422:00 per % sit.  $3.33' \times 10' = 33.3$  sft. 

Rate per sft. = Tk.  $\frac{1043.29}{30}$  = Tk. 34.47

Say, rate per square foot = Tk. 35'00

and the control of the control of the finite between the first terms of the

THE SOURCE SET OF THE SHARE THE

进取员 海底河 雪山的现代 生產性養生素學 不斷

A CONTROL OF THE WAR TO A READ THE CONTROL OF THE

医侧侧隔 建自己的基础的 医多种多种 医皮肤 医皮肤 经收益 医皮肤

The Colombia Section 3

Colonia (Colonia) (Colonia (Co



### 100 USERS SEPTIC TANK



LONG SECTION

CROSS SECTION ON X-X





### 50 USERS SEPTIC TANK





CROSS SECTION ON X-X









## FOR 20 USERS

| ٠ | No. of<br>Usera | L     | . в    | D:    | cubical | ١ |
|---|-----------------|-------|--------|-------|---------|---|
|   | 20              | 8/-0" | 21-011 | 4'-0" | 64'-0"  | l |

DIAGRAM SAME AS ABOVE



### APPENDIX-1

## Some important relations used in this Analysis.

Dry Vol. of constituents of concrete, mortar etc. =1.5 x wet Vol. 100 Maunds of slaked lime or sand or surki = 225 cft. 100 cft. of khoa required 850 Nos. of bricks. Bricks 1000 Nos. = 3.5 Tons. Lime (Sylhet) 2.25 cft. = 1 md. 1 Bag of cement (British) = 1.25 cft. = 112 lbs = 1 cwt. 1 Ton of C. 1. sheet (24 B. W. G.) = 10 bundles. 1 Bundle = 12 Nos. 6 ft. long = 10 Nos. 7 ft. long. = 9 Nos. 8 ft