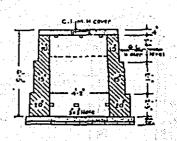

7.00 per % sft, ABA C 2. 3" thick (6:3:1) casting. Tk.  $1.33' \times 10' = 13.3$  sft. @ Tk. 878.00 per % sft. 3. Brick work in band (6:1)  $2 \times 10' - 0'' \times 0' - 5''$  (av.) = 3.52 cft. @ Tk. 2330.00 per % cft. Tk. 82.01 4. Plaster with N. C. F. Tk. 140.52 @ Tk. 422:00 per % sit.  $3.33' \times 10' = 33.3$  sft. 

Rate per sft. = Tk.  $\frac{1043.29}{30}$  = Tk. 34.47

Say, rate per square foot = Tk. 35'00

and the control of the control of the finite between the first terms of the

THE SOURCE SET OF THE SHARE THE

进取员 海底河 雪山的现代 生產性養生素學 不斷

A CONTROL OF THE WAR TO A READ THE CONTROL OF THE

医侧侧隔 建自己的基础的 医多种多种 医皮肤 医皮肤 经收益 医皮肤

The Colombia Section 3

Colonia (Colonia) (Colonia (Co



### 100 USERS SEPTIC TANK



LONG SECTION

CROSS SECTION ON X-X





### 50 USERS SEPTIC TANK





CROSS SECTION ON X-X









## FOR 20 USERS

| ٠ | No. of<br>Usera | L     | . в    | D:    | cubical | ١ |
|---|-----------------|-------|--------|-------|---------|---|
|   | 20              | 8/-0" | 21-011 | 4'-0" | 64'-0"  | l |

DIAGRAM SAME AS ABOVE



### APPENDIX-1

## Some important relations used in this Analysis.

Dry Vol. of constituents of concrete, mortar etc. =1.5 x wet Vol. 100 Maunds of slaked lime or sand or surki = 225 cft. 100 cft. of khoa required 850 Nos. of bricks. Bricks 1000 Nos. = 3.5 Tons. Lime (Sylhet) 2.25 cft. = 1 md. 1 Bag of cement (British) = 1.25 cft. = 112 lbs = 1 cwt. 1 Ton of C. 1. sheet (24 B. W. G.) = 10 bundles. 1 Bundle = 12 Nos. 6 ft. long = 10 Nos. 7 ft. long. = 9 Nos. 8 ft. long = 8 Nos. 9 ft. long. = 7 Nos. 10 ft. long. Width of C. I. sheet