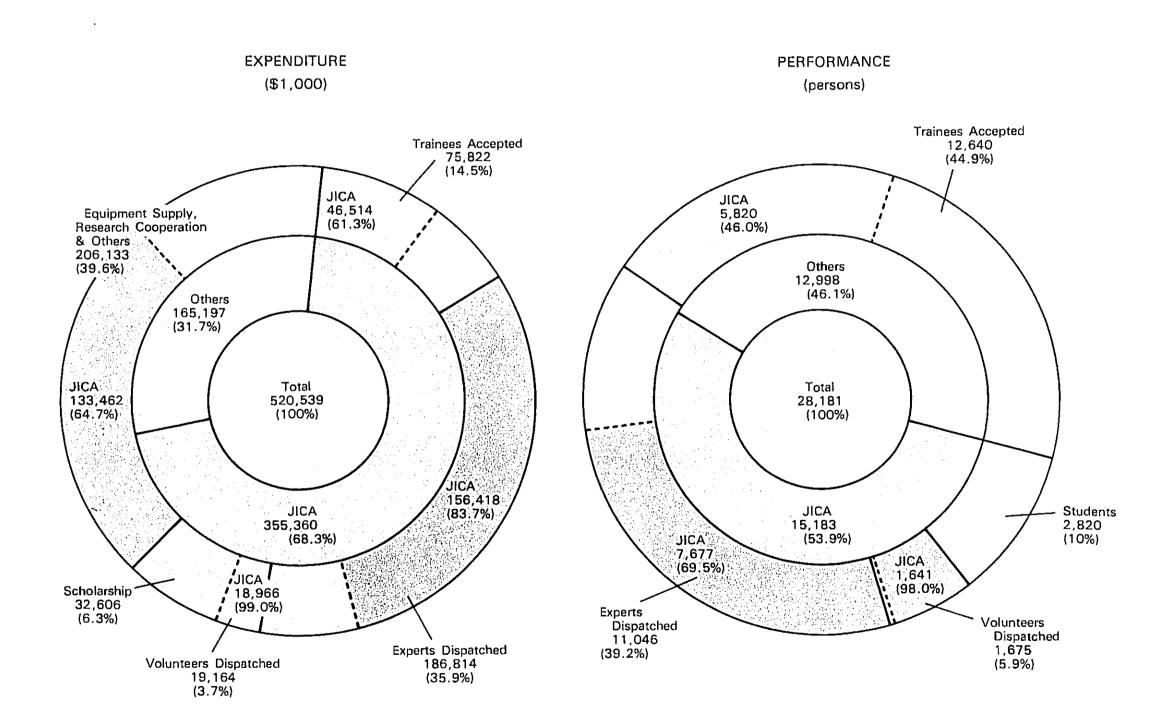

#### 6. JAPAN'S TECHNICAL ASSISTANCE AND JICA'S SHARE IN 1984

### 7. JICA OPERATIONS BY PROGRAM, SECTOR AND REGION IN 1984

#### (A) TECHNICAL ASSISTANCE EXPENDITURE AND PERFORMANCE BY PROGRAM

#### JAPAN'S DISBURSEMENTS OF TECHNICAL ASSISTANCE AND GRANT AID

(\$ Thousand)

|             | Japan's<br>Official          | Tota                          | al Amount of                                   | Technical            | Assista      | ince                                      |        | Trai   | nees   |                 |         | Ехр               | erts    |        |        | Volur  | iteers |        | Students |        | Others Aid |                                 | Grant<br>Aid<br>Which |
|-------------|------------------------------|-------------------------------|------------------------------------------------|----------------------|--------------|-------------------------------------------|--------|--------|--------|-----------------|---------|-------------------|---------|--------|--------|--------|--------|--------|----------|--------|------------|---------------------------------|-----------------------|
| dar Year    | Develop-<br>ment<br>Assista- |                               | As % of JICA's Share JICA's Share JICA's Share |                      | JICA's Share |                                           | Share  |        |        | Fauinment etc \ |         | JICA<br>expedites |         |        |        |        |        |        |          |        |            |                                 |                       |
| Calendar    | nce(ODA)<br>(\$Million)      |                               | -                                              | Amount               | %            | %<br>Compared<br>With<br>Previous<br>Year | Amount | Number | Amount | Number          | Amount  | Number            | Amount  | Number | Amount | Number | Amount | Number | Amount   | Number | Amount     | JICA's<br>Share                 | the exe-<br>cution)   |
| '70         | 458.0                        | 21.614                        | 4,7                                            | 16,790               | 77.7         |                                           | 5,036  | 3,067  |        | 1,957           | 8,117   | 1,974             |         | 1,194  | 2,147  | 655    | 2,147  | 655    | 773      | 608    | 5,541      |                                 |                       |
| 771         | 510.7                        | 27,701                        | 5.4                                            | 20,274               | 73.2         | 120.7                                     | 6,000  | 3,236  |        | 2.020           | 10.200  | 2,298             |         | 1,322  | 2,400  | 680    | 2,400  | 680    | 1.200    | 648    | 7.900      |                                 | <br>                  |
| '72         | 611.1                        | 35.627                        | 5.8                                            | 23,368               | 65.6         | 115.2                                     | 8.023  | 3.937  |        | 1.837           | 14.058  | 2,853             |         | 1,648  | 2.951  | 735    | 2,951  | 735    | 1.778    | 674    | 8.817      |                                 |                       |
| '73         | 1,011.0                      | 57.228                        | 5.7                                            | 38.060               | 66.5         | 162.8                                     | 10.152 | 4,993  |        | 2,633           | 25.784  | 2.831             |         | 1,744  | 3.084  | 639    | 3.084  | 639    | 3,758    | 750    | 14,450     |                                 |                       |
| '74         | 1,126.2                      | 63,470                        | 5.6                                            | 40.511               | 64.0         | 106.7                                     | 15,273 | 5.426  | 8.383  | 2,553           | 20,179  | 3.281             | 12,097  | 1,890  | 5.024  | 692    | 5,024  | 692    | 3,455    | 782    | 19,540     | 15,107                          |                       |
| '75         | 1,147.7                      | 87,171                        | 7.6                                            | 51,970               | 59.6         | 127.9                                     | 18,068 | 5,879  | 10.097 | 2,531           | 34,974  | 3,499             | 27,152  | 1,970  | 4,102  | 712    | 4.102  | 712    | 4,355    | 821    | 25.672     | 10.619                          |                       |
| '76         | 1.104.9                      | 108,113                       | 9.8                                            | 60.774               | 56.2         | 116.9                                     | 21.177 | 5,497  | 11.699 | 2,713           | 41.057  | 4.260             | 28,692  | 2,570  | 4,691  | 729    | 4,691  | 729    | 5.421    | 856    | 35,759     | 15.592                          |                       |
| 777         | 1,424.4                      | 147,848                       | 10.4                                           | 89.451               | 60.5         | 147.1                                     | 27.750 | 5.941  | 15,649 | 3,120           | 61,476  | 4.637             | 44,908  | 3.298  | 5.862  | 788    | 5,862  | 788    | 7.632    | 921    | 45.128     | 22.031                          |                       |
| <b>.</b> 78 | 2,215.4                      | 221,174                       | 10.0                                           | 149,851              | 67.8         | 167.5                                     | 40,359 | 6.741  | 22,420 | 3,314           | 90,135  | 5,765             | 73,066  | 3,877  | 8,435  | 845    | 8,435  | 845    | 11,146   | 985    | 71.068     | 45,930                          | 98.826                |
| '79         | 2.685.0                      | 241.883                       | 9.0                                            | 159.817              | 66.1         | 106.6                                     | 42,998 | 7,927  | 23.067 | 3.743           | 98,819  | 5.759             | 81,698  | 3,662  | 9,743  | 914    | 9.743  | 914    | 12,414   | 1,270  | 77.908     | 45.308                          | 181.822               |
| 'B0         | 3,353.0                      | 277.775                       | 8.3                                            | 196.984              | 70.9         | 123.2                                     | 49.841 | 8.030  | 28,358 | 3,861           | 114.118 | 7,139             | 94,862  | 5.011  | 11,121 | 1.076  | 11,121 | 1.076  | 13,573   | 1.312  | 89.122     | 62,544                          | 219.304               |
| '81         | 3.170.9                      | 378,400 <b>*</b><br>(338,000) | 11.9<br>(10.7)                                 | 244.008              | 64.5         | 123.8                                     | 63,740 | 8.521  | 36,009 | 4,361           | 142,861 | 8,622             | 118.704 | 6,535  | 13,894 | 1.256  | 13.894 | 1,256  | 17,305   | 1.509  | 140,600    | 75.400                          | 307,441               |
| '82         | 3,023.3                      | 392.900*<br>(353,000)         | 13.0                                           | 259,190              | 66.0         | 106.2                                     | 51,500 | 9.211  | 31.926 | 4,205           | 132,970 | 9,669             | 119,971 | 6,731  | 14,740 | 1,342  | 14,654 | 1.324  | 24.130   | 1.885  | 169.646    | 92.639                          | 309,255               |
| .63         | 3.761.0                      | 458,330*<br>(385,900)         | 12.2 (10.2)                                    | 302,017<br>(260,112) | 65.9         | 116.5                                     | 63,160 | 10,300 | 39,127 | 4,768           | 159,870 | 9,577             | 144,225 | 7,226  | 15.140 | 1.517  | 14,989 | 1,467  | 28,350   | 2,094  | 181,810    | 103,676                         | 352,930               |
| '84         | 4.318.7                      | 520,539*                      | 12.1<br>(10.1)                                 | 355,360<br>(304,120) | 68.3         | 117.7                                     | 75,822 | 12,640 | 46,514 | 5,820           | 186,814 | 11,046            | 156,418 | 7,677  | 19.164 | 1,675  | 18,966 | 1,641  | 32.606   | 2,820  | 206,133    | (61,771)<br>133,462<br>(82,222) | 493,180               |