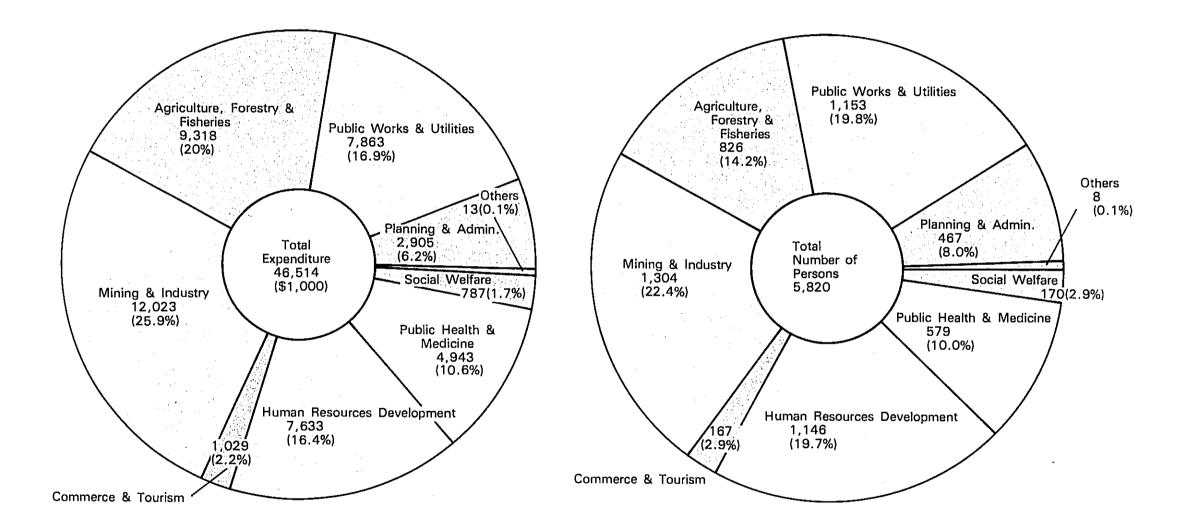

#### (D) EXPENDITURE FOR AND PERFORMANCE OF TRAINING

#### Expenditure for Training by Sector

### Performance of Training by Sector