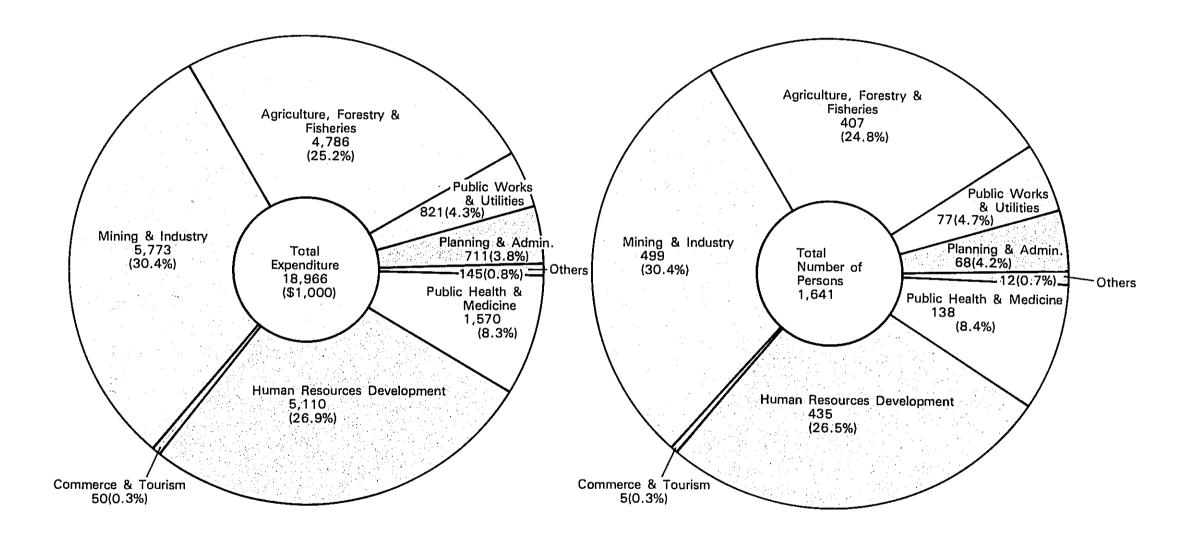

#### (D) EXPENDITURE FOR AND PERFORMANCE OF TRAINING

#### Expenditure for Training by Sector

### Performance of Training by Sector