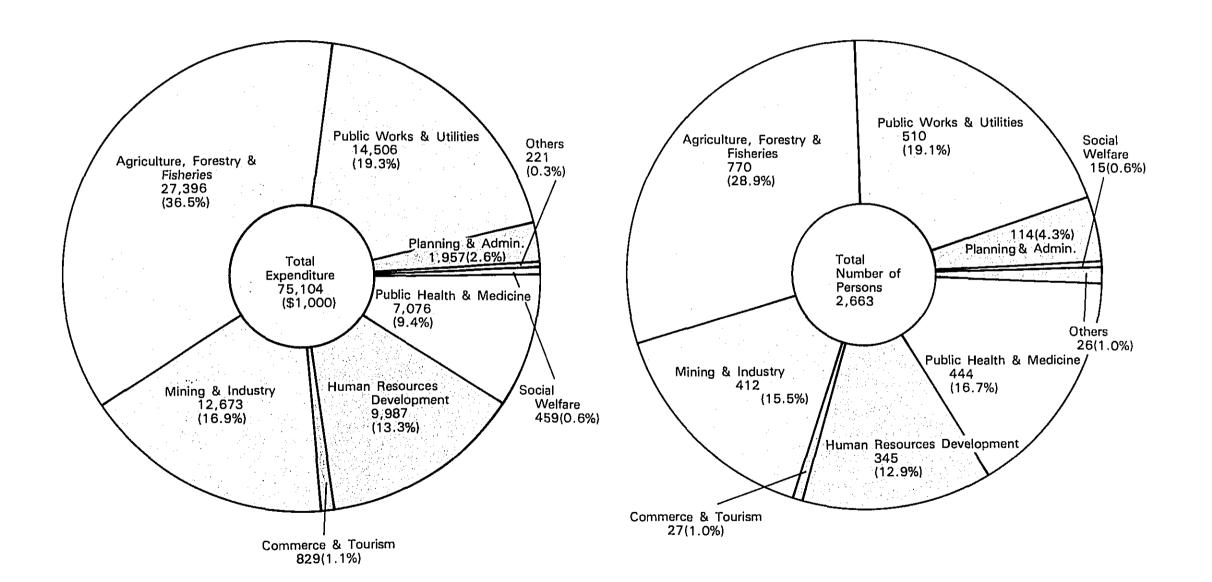

### (E) EXPENDITURE FOR AND PERFORMANCE OF EXPERT DISPATCH

#### Performance of Expert Dispatch by Sector