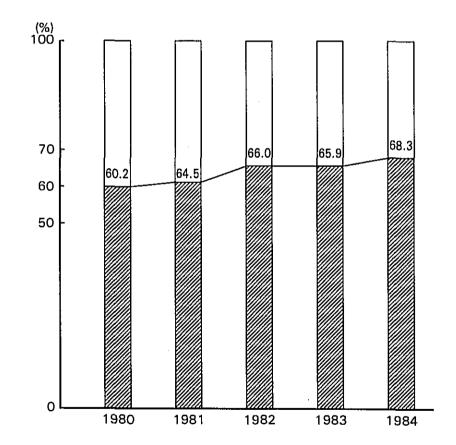

### 2. Japan's Disbursements of ODA (1980-1984)

|                                                         | 1 9 8 0<br>\$Million | 1 9 8 1<br>\$Million(Increase%) | 1 9 8 2<br>\$Million(Increase%) | 1 9 8 3<br>\$Million(Increase%) | 1 9 8 4<br>\$Million(Increase%) |
|---------------------------------------------------------|----------------------|---------------------------------|---------------------------------|---------------------------------|---------------------------------|
| Total ODA                                               | 3,353                | 3,171(-4.1)                     | 3,023(-4.7)                     | 3,761(24.4)                     | 4,319(14.8)                     |
| Total Technical Assistance                              | 278                  | 338(21.6)                       | 353(4.4)                        | 386(9.3)                        | 438(13.5)                       |
| Technical Assistance as % of ODA                        | 8.3%                 | 10.7%                           | 11.7%                           | 10.2%                           | 10.1%                           |
| JICA's Technical Assistance                             | 197                  | 244(23.9)                       | 259(6.3)                        | 302(16.7)                       | 355(17.7)                       |
| JICA's Assistance as % of Total<br>Technical Assistance | 60.2%                | 64.5%                           | 66.0%                           | 65.9%                           | 68.3%                           |