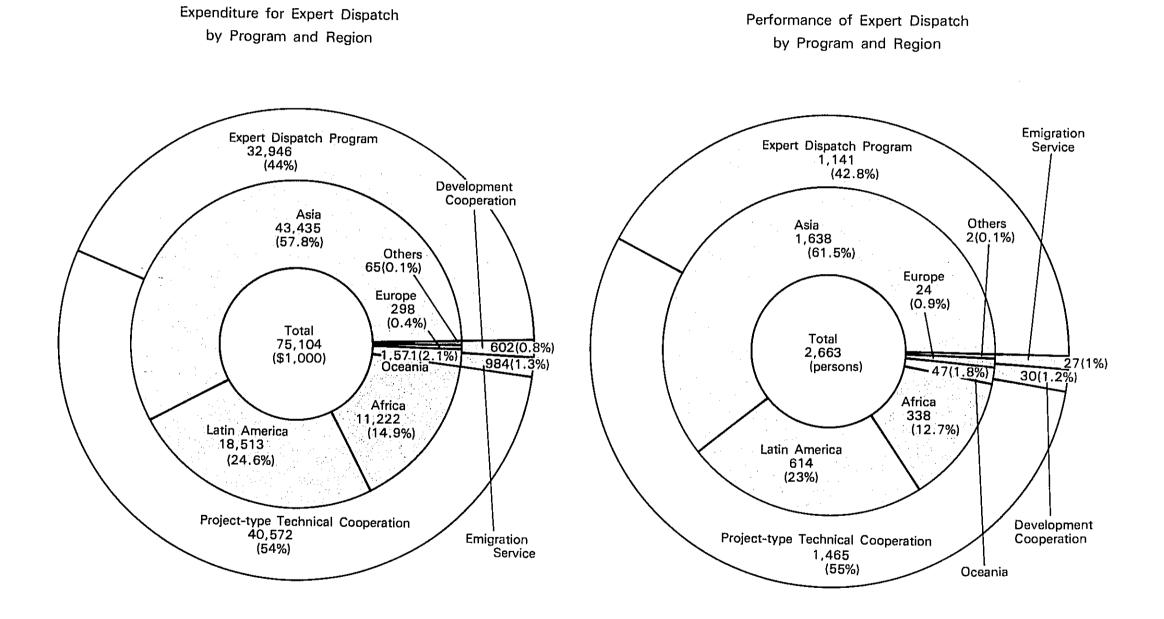

### (E) EXPENDITURE FOR AND PERFORMANCE OF EXPERT DISPATCH

#### Performance of Expert Dispatch by Sector