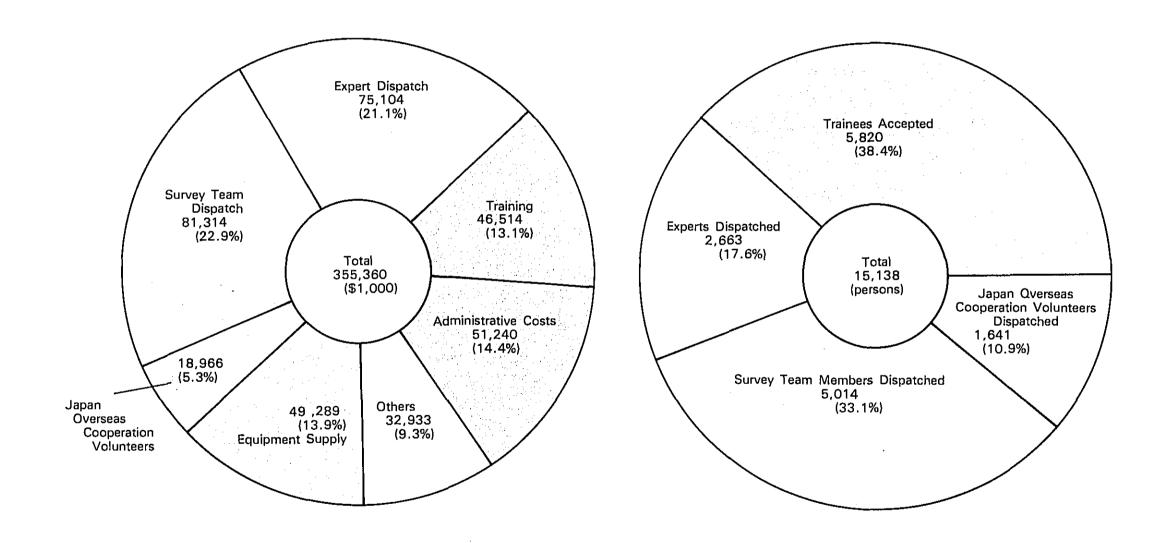

#### (A) TECHNICAL ASSISTANCE EXPENDITURE AND PERFORMANCE BY PROGRAM

#### JAPAN'S DISBURSEMENTS OF TECHNICAL ASSISTANCE AND GRANT AID

(\$ Thousand)

|             | Japan's<br>Official          | Tota                          | al Amount of                                   | Technical            | Assista      | ince                                      |        | Trai   | nees   |                 |         | Ехр               | erts    |        |        | Volur  | iteers |        | Students |        | Others Aid |                                 | Grant<br>Aid<br>Which |
|-------------|------------------------------|-------------------------------|------------------------------------------------|----------------------|--------------|-------------------------------------------|--------|--------|--------|-----------------|---------|-------------------|---------|--------|--------|--------|--------|--------|----------|--------|------------|---------------------------------|-----------------------|
| dar Year    | Develop-<br>ment<br>Assista- |                               | As % of JICA's Share JICA's Share JICA's Share |                      | JICA's Share |                                           | Share  |        |        | Fauinment etc \ |         | JICA<br>expedites |         |        |        |        |        |        |          |        |            |                                 |                       |
| Calendar    | nce(ODA)<br>(\$Million)      |                               | -                                              | Amount               | %            | %<br>Compared<br>With<br>Previous<br>Year | Amount | Number | Amount | Number          | Amount  | Number            | Amount  | Number | Amount | Number | Amount | Number | Amount   | Number | Amount     | JICA's<br>Share                 | the exe-<br>cution)   |
| '70         | 458.0                        | 21.614                        | 4,7                                            | 16,790               | 77.7         |                                           | 5,036  | 3,067  |        | 1,957           | 8,117   | 1,974             |         | 1,194  | 2,147  | 655    | 2,147  | 655    | 773      | 608    | 5,541      |                                 |                       |
| 771         | 510.7                        | 27,701                        | 5.4                                            | 20,274               | 73.2         | 120.7                                     | 6,000  | 3,236  |        | 2.020           | 10.200  | 2,298             |         | 1,322  | 2,400  | 680    | 2,400  | 680    | 1.200    | 648    | 7.900      |                                 | <br>                  |
| '72         | 611.1                        | 35.627                        | 5.8                                            | 23,368               | 65.6         | 115.2                                     | 8.023  | 3.937  |        | 1.837           | 14.058  | 2,853             |         | 1,648  | 2.951  | 735    | 2,951  | 735    | 1.778    | 674    | 8.817      |                                 |                       |
| '73         | 1,011.0                      | 57.228                        | 5.7                                            | 38.060               | 66.5         | 162.8                                     | 10.152 | 4,993  |        | 2,633           | 25.784  | 2.831             |         | 1,744  | 3.084  | 639    | 3.084  | 639    | 3,758    | 750    | 14,450     |                                 |                       |
| '74         | 1,126.2                      | 63,470                        | 5.6                                            | 40.511               | 64.0         | 106.7                                     | 15,273 | 5.426  | 8.383  | 2,553           | 20,179  | 3.281             | 12,097  | 1,890  | 5.024  | 692    | 5,024  | 692    | 3,455    | 782    | 19,540     | 15,107                          |                       |
| '75         | 1,147.7                      | 87,171                        | 7.6                                            | 51,970               | 59.6         | 127.9                                     | 18,068 | 5,879  | 10.097 | 2,531           | 34,974  | 3,499             | 27,152  | 1,970  | 4,102  | 712    | 4.102  | 712    | 4,355    | 821    | 25.672     | 10.619                          |                       |
| '76         | 1.104.9                      | 108,113                       | 9.8                                            | 60.774               | 56.2         | 116.9                                     | 21.177 | 5,497  | 11.699 | 2,713           | 41.057  | 4.260             | 28,692  | 2,570  | 4,691  | 729    | 4,691  | 729    | 5.421    | 856    | 35,759     | 15.592                          |                       |
| 777         | 1,424.4                      | 147,848                       | 10.4                                           | 89.451               | 60.5         | 147.1                                     | 27.750 | 5.941  | 15,649 | 3,120           | 61,476  | 4.637             | 44,908  | 3.298  | 5.862  | 788    | 5,862  | 788    | 7.632    | 921    | 45.128     | 22.031                          |                       |
| <b>.</b> 78 | 2,215.4                      | 221,174                       | 10.0                                           | 149,851              | 67.8         | 167.5                                     | 40,359 | 6.741  | 22,420 | 3,314           | 90,135  | 5,765             | 73,066  | 3,877  | 8,435  | 845    | 8,435  | 845    | 11,146   | 985    | 71.068     | 45,930                          | 98.826                |
| '79         | 2.685.0                      | 241.883                       | 9.0                                            | 159.817              | 66.1         | 106.6                                     | 42,998 | 7,927  | 23.067 | 3.743           | 98,819  | 5.759             | 81,698  | 3,662  | 9,743  | 914    | 9.743  | 914    | 12,414   | 1,270  | 77.908     | 45.308                          | 181.822               |
| 'B0         | 3,353.0                      | 277.775                       | 8.3                                            | 196.984              | 70.9         | 123.2                                     | 49.841 | 8.030  | 28,358 | 3,861           | 114.118 | 7,139             | 94,862  | 5.011  | 11,121 | 1.076  | 11,121 | 1.076  | 13,573   | 1.312  | 89.122     | 62,544                          | 219.304               |
| '81         | 3.170.9                      | 378,400 <b>*</b><br>(338,000) | 11.9<br>(10.7)                                 | 244.008              | 64.5         | 123.8                                     | 63,740 | 8.521  | 36,009 | 4,361           | 142,861 | 8,622             | 118.704 | 6,535  | 13,894 | 1.256  | 13.894 | 1,256  | 17,305   | 1.509  | 140,600    | 75.400                          | 307,441               |
| '82         | 3,023.3                      | 392.900*<br>(353,000)         | 13.0                                           | 259,190              | 66.0         | 106.2                                     | 51,500 | 9.211  | 31.926 | 4,205           | 132,970 | 9,669             | 119,971 | 6,731  | 14,740 | 1,342  | 14,654 | 1.324  | 24.130   | 1.885  | 169.646    | 92.639                          | 309,255               |
| .63         | 3.761.0                      | 458,330*<br>(385,900)         | 12.2 (10.2)                                    | 302,017<br>(260,112) | 65.9         | 116.5                                     | 63,160 | 10,300 | 39,127 | 4,768           | 159,870 | 9,577             | 144,225 | 7,226  | 15.140 | 1.517  | 14,989 | 1,467  | 28,350   | 2,094  | 181,810    | 103,676                         | 352,930               |
| '84         | 4.318.7                      | 520,539*                      | 12.1<br>(10.1)                                 | 355,360<br>(304,120) | 68.3         | 117.7                                     | 75,822 | 12,640 | 46,514 | 5,820           | 186,814 | 11,046            | 156,418 | 7,677  | 19.164 | 1,675  | 18,966 | 1,641  | 32.606   | 2,820  | 206,133    | (61,771)<br>133,462<br>(82,222) | 493,180               |