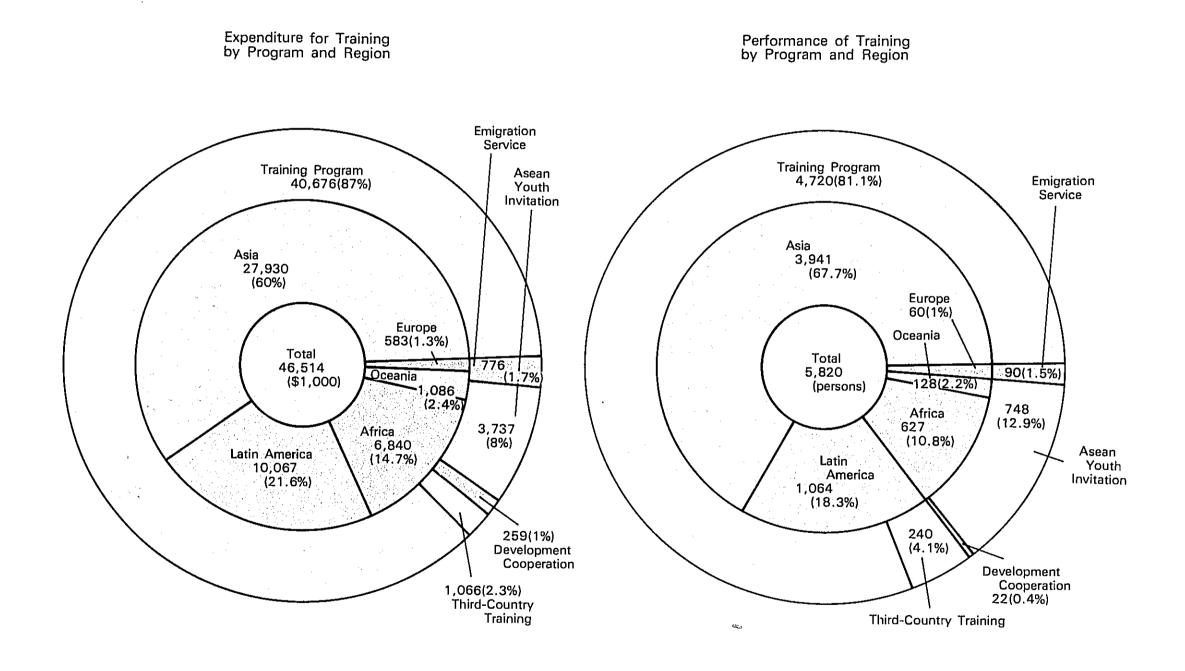

#### (D) EXPENDITURE FOR AND PERFORMANCE OF TRAINING

#### Expenditure for Training by Sector

### Performance of Training by Sector