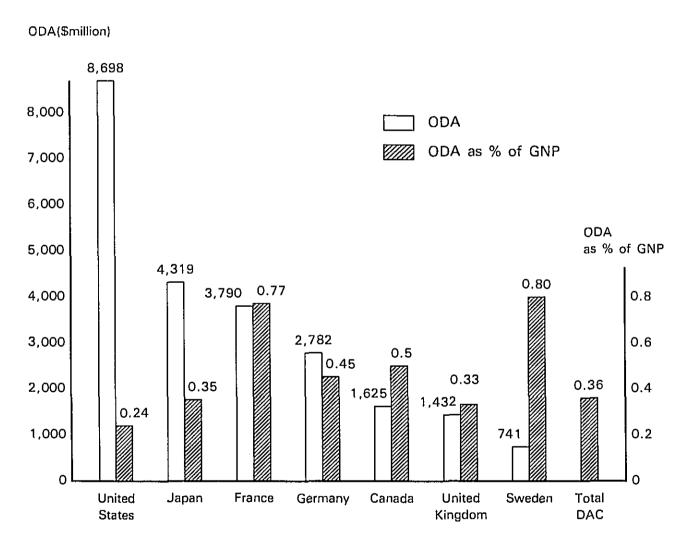

### 1. Comparative Major Aid Donor Performance in 1984

| 1984                                | Sweden | France | Canada | Germany | United States | Japan | United Kingdom |
|-------------------------------------|--------|--------|--------|---------|---------------|-------|----------------|
| ODA per capita<br>(\$)              | 88.9   | 69.0   | 64.9   | 45.5    | 36.7          | 36.0  | 25.4           |
| Grants as % of ODA                  | 100.0  | 76.7   | 85.3   | 63.7    | 82.5          | 46.1  | 98.5           |
| Grant<br>Element(%)                 | 100.0  | 88.4   | 98.6   | 84.6    | 93.7          | 73.7  | 99.4           |
| Technical Assistance<br>(\$Million) | 108    | 1511   | 102    | 877     | 1608          | 438   | 311            |
| Technical Assistance as % of ODA    | 14.6   | 39.9   | 6.3    | 31.5    | 18.5          | 10.1  | 21.9           |