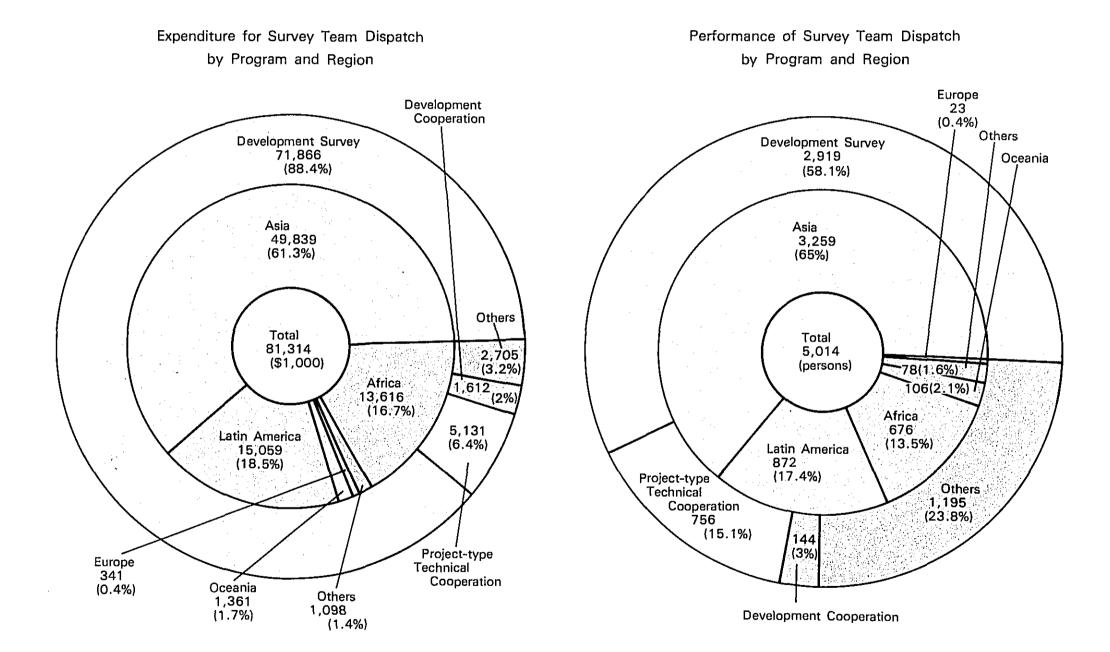

#### (F) EXPENDITURE FOR AND PERFORMANCE OF SURVEY TEAM DISPATCH

Expenditure for Survey Team Dispatch by Sector

Performance of Survey Team Dispatch by Sector