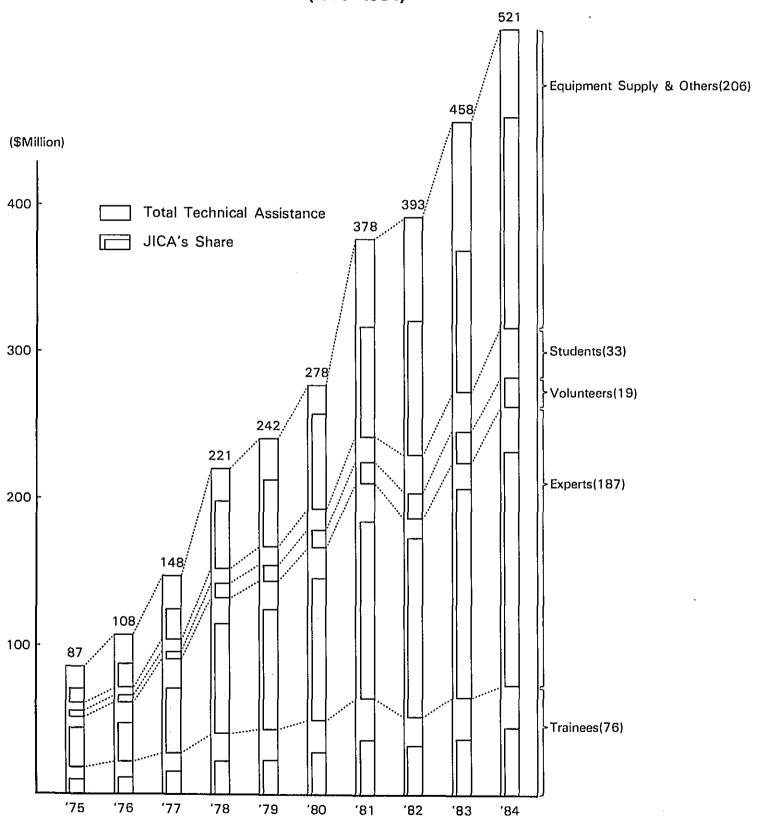

### 5. JICA'S SHARE IN JAPAN'S TECHNICAL ASSISTANCE EXPENDITURE (1975–1984)

#### JAPAN'S DISBURSEMENTS OF TECHNICAL ASSISTANCE AND GRANT AID

(\$ Thousand)

|             | Japan's<br>Official          | Tota                          | al Amount of                                   | Technical            | Assista      | ince                                      |        | Trai   | nees   |                 |         | Ехр               | erts    |        |        | Volur  | iteers |        | Students |        | Others Aid |                                 | Grant<br>Aid<br>Which |
|-------------|------------------------------|-------------------------------|------------------------------------------------|----------------------|--------------|-------------------------------------------|--------|--------|--------|-----------------|---------|-------------------|---------|--------|--------|--------|--------|--------|----------|--------|------------|---------------------------------|-----------------------|
| dar Year    | Develop-<br>ment<br>Assista- |                               | As % of JICA's Share JICA's Share JICA's Share |                      | JICA's Share |                                           | Share  |        |        | Fauinment etc \ |         | JICA<br>expedites |         |        |        |        |        |        |          |        |            |                                 |                       |
| Calendar    | nce(ODA)<br>(\$Million)      |                               | -                                              | Amount               | %            | %<br>Compared<br>With<br>Previous<br>Year | Amount | Number | Amount | Number          | Amount  | Number            | Amount  | Number | Amount | Number | Amount | Number | Amount   | Number | Amount     | JICA's<br>Share                 | the exe-<br>cution)   |
| '70         | 458.0                        | 21.614                        | 4,7                                            | 16,790               | 77.7         |                                           | 5,036  | 3,067  |        | 1,957           | 8,117   | 1,974             |         | 1,194  | 2,147  | 655    | 2,147  | 655    | 773      | 608    | 5,541      |                                 |                       |
| 771         | 510.7                        | 27,701                        | 5.4                                            | 20,274               | 73.2         | 120.7                                     | 6,000  | 3,236  |        | 2.020           | 10.200  | 2,298             |         | 1,322  | 2,400  | 680    | 2,400  | 680    | 1.200    | 648    | 7.900      |                                 | <br>                  |
| '72         | 611.1                        | 35.627                        | 5.8                                            | 23,368               | 65.6         | 115.2                                     | 8.023  | 3.937  |        | 1.837           | 14.058  | 2,853             |         | 1,648  | 2.951  | 735    | 2,951  | 735    | 1.778    | 674    | 8.817      |                                 |                       |
| '73         | 1,011.0                      | 57.228                        | 5.7                                            | 38.060               | 66.5         | 162.8                                     | 10.152 | 4,993  |        | 2,633           | 25.784  | 2.831             |         | 1,744  | 3.084  | 639    | 3.084  | 639    | 3,758    | 750    | 14,450     |                                 |                       |
| '74         | 1,126.2                      | 63,470                        | 5.6                                            | 40.511               | 64.0         | 106.7                                     | 15,273 | 5.426  | 8.383  | 2,553           | 20,179  | 3.281             | 12,097  | 1,890  | 5.024  | 692    | 5,024  | 692    | 3,455    | 782    | 19,540     | 15,107                          |                       |
| '75         | 1,147.7                      | 87,171                        | 7.6                                            | 51,970               | 59.6         | 127.9                                     | 18,068 | 5,879  | 10.097 | 2,531           | 34,974  | 3,499             | 27,152  | 1,970  | 4,102  | 712    | 4.102  | 712    | 4,355    | 821    | 25.672     | 10.619                          |                       |
| '76         | 1.104.9                      | 108,113                       | 9.8                                            | 60.774               | 56.2         | 116.9                                     | 21.177 | 5,497  | 11.699 | 2,713           | 41.057  | 4.260             | 28,692  | 2,570  | 4,691  | 729    | 4,691  | 729    | 5.421    | 856    | 35,759     | 15.592                          |                       |
| 777         | 1,424.4                      | 147,848                       | 10.4                                           | 89.451               | 60.5         | 147.1                                     | 27.750 | 5.941  | 15,649 | 3,120           | 61,476  | 4.637             | 44,908  | 3.298  | 5.862  | 788    | 5,862  | 788    | 7.632    | 921    | 45.128     | 22.031                          |                       |
| <b>.</b> 78 | 2,215.4                      | 221,174                       | 10.0                                           | 149,851              | 67.8         | 167.5                                     | 40,359 | 6.741  | 22,420 | 3,314           | 90,135  | 5,765             | 73,066  | 3,877  | 8,435  | 845    | 8,435  | 845    | 11,146   | 985    | 71.068     | 45,930                          | 98.826                |
| '79         | 2.685.0                      | 241.883                       | 9.0                                            | 159.817              | 66.1         | 106.6                                     | 42,998 | 7,927  | 23.067 | 3.743           | 98,819  | 5.759             | 81,698  | 3,662  | 9,743  | 914    | 9.743  | 914    | 12,414   | 1,270  | 77.908     | 45.308                          | 181.822               |
| 'B0         | 3,353.0                      | 277.775                       | 8.3                                            | 196.984              | 70.9         | 123.2                                     | 49.841 | 8.030  | 28,358 | 3,861           | 114.118 | 7,139             | 94,862  | 5.011  | 11,121 | 1.076  | 11,121 | 1.076  | 13,573   | 1.312  | 89.122     | 62,544                          | 219.304               |
| '81         | 3.170.9                      | 378,400 <b>*</b><br>(338,000) | 11.9<br>(10.7)                                 | 244.008              | 64.5         | 123.8                                     | 63,740 | 8.521  | 36,009 | 4,361           | 142,861 | 8,622             | 118.704 | 6,535  | 13,894 | 1.256  | 13.894 | 1,256  | 17,305   | 1.509  | 140,600    | 75.400                          | 307,441               |
| '82         | 3,023.3                      | 392.900*<br>(353,000)         | 13.0                                           | 259,190              | 66.0         | 106.2                                     | 51,500 | 9.211  | 31.926 | 4,205           | 132,970 | 9,669             | 119,971 | 6,731  | 14,740 | 1,342  | 14,654 | 1.324  | 24.130   | 1.885  | 169.646    | 92.639                          | 309,255               |
| .63         | 3.761.0                      | 458,330*<br>(385,900)         | 12.2 (10.2)                                    | 302,017<br>(260,112) | 65.9         | 116.5                                     | 63,160 | 10,300 | 39,127 | 4,768           | 159,870 | 9,577             | 144,225 | 7,226  | 15.140 | 1.517  | 14,989 | 1,467  | 28,350   | 2,094  | 181,810    | 103,676                         | 352,930               |
| '84         | 4.318.7                      | 520,539*                      | 12.1<br>(10.1)                                 | 355,360<br>(304,120) | 68.3         | 117.7                                     | 75,822 | 12,640 | 46,514 | 5,820           | 186,814 | 11,046            | 156,418 | 7,677  | 19.164 | 1,675  | 18,966 | 1,641  | 32.606   | 2,820  | 206,133    | (61,771)<br>133,462<br>(82,222) | 493,180               |

Exchange rates: '75 US\$ 1 = ¥ 297.04

'80 US\$ 1 = ¥ 226.74

\* including administrative costs

'76 US\$ 1 = ¥ 296.55

'81 US\$1 = ¥220.53

'77 US\$ 1 = ¥ 268.51

'82 US\$ 1 = ¥ 240.05

'78 US\$ 1 = ¥ 210.47

'83 US\$ 1 = ¥ 237.52

79 US\$ 1 = ¥ 219.17

'84 US\$ 1 = Y 237.52