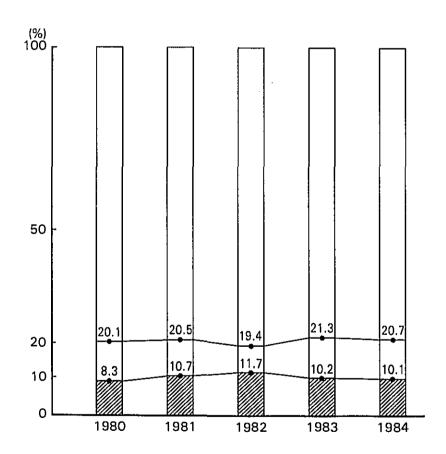

### 2. Japan's Disbursements of ODA (1980-1984)

|                                                         | 1 9 8 0<br>\$Million | 1 9 8 1<br>\$Million(Increase%) | 1 9 8 2<br>\$Million(Increase%) | 1 9 8 3<br>\$Million(Increase%) | 1 9 8 4<br>\$Million(Increase%) |
|---------------------------------------------------------|----------------------|---------------------------------|---------------------------------|---------------------------------|---------------------------------|
| Total ODA                                               | 3,353                | 3,171(-4.1)                     | 3,023(-4.7)                     | 3,761(24.4)                     | 4,319(14.8)                     |
| Total Technical Assistance                              | 278                  | 338(21.6)                       | 353(4.4)                        | 386(9.3)                        | 438(13.5)                       |
| Technical Assistance as % of ODA                        | 8.3%                 | 10.7%                           | 11.7%                           | 10.2%                           | 10.1%                           |
| JICA's Technical Assistance                             | 197                  | 244(23.9)                       | 259(6.3)                        | 302(16.7)                       | 355(17.7)                       |
| JICA's Assistance as % of Total<br>Technical Assistance | 60.2%                | 64.5%                           | 66.0%                           | 65.9%                           | 68.3%                           |