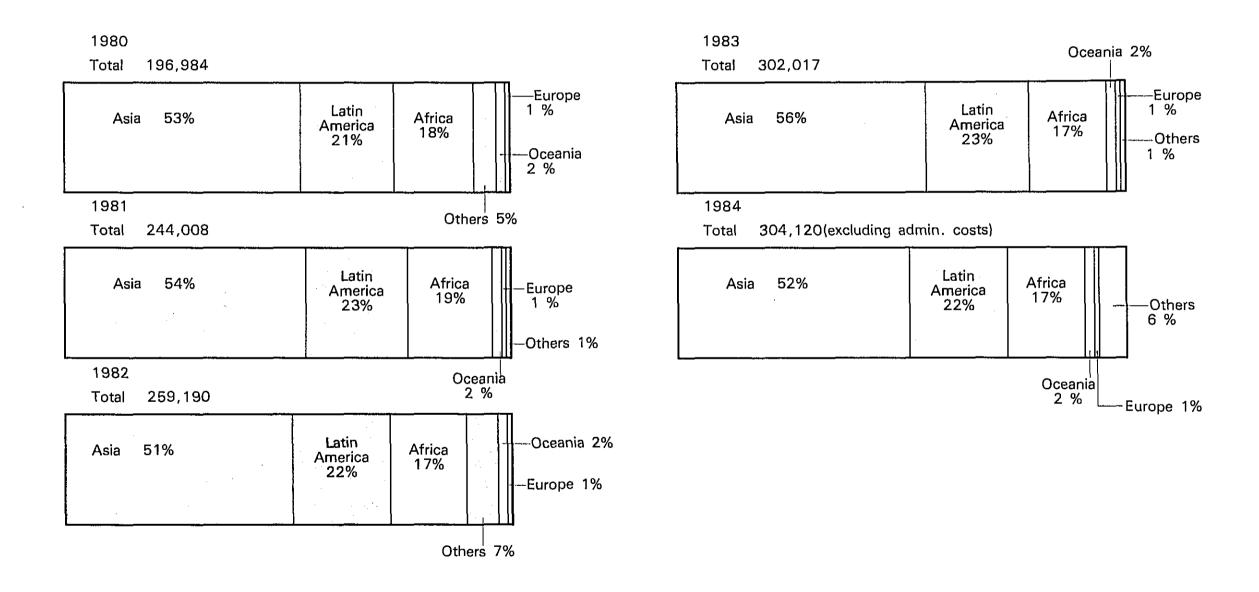

| 75,822 | 12,640 | 46,514 | 5,820           | 186,814 | 11,046            | 156,418 | 7,677  | 19.164 | 1,675  | 18,966 | 1,641  | 32.606   | 2,820  | 206,133    | (61,771)<br>133,462<br>(82,222) | 493,180               |

Exchange rates: '75 US\$ 1 = ¥ 297.04

'80 US\$ 1 = ¥ 226.74

\* including administrative costs

'76 US\$ 1 = ¥ 296.55

'81 US\$1 = ¥220.53

'77 US\$ 1 = ¥ 268.51

'82 US\$ 1 = ¥ 240.05

'78 US\$ 1 = ¥ 210.47

'83 US\$ 1 = ¥ 237.52

79 US\$ 1 = ¥ 219.17

'84 US\$ 1 = Y 237.52

#### 6. JAPAN'S TECHNICAL ASSISTANCE AND JICA'S SHARE IN 1984



### 7. JICA OPERATIONS BY PROGRAM, SECTOR AND REGION IN 1984

#### (A) TECHNICAL ASSISTANCE EXPENDITURE AND PERFORMANCE BY PROGRAM





### (B) JICA'S TECHNICAL ASSISTANCE EXPENDITURE BY REGION (1980-1984) (\$1,000)



## (C) TECHNICAL ASSISTANCE EXPENDITURE BY COUNTRY GEOGRAPHICAL CONCENTRATION IN 1984

(\$ 1,000)

|                                                 | Total Expenditure                                                                                                                                                  |                                                                                                                                                                                         |                                                                                |  |  |  |  |  |  |  |  |
|-------------------------------------------------|--------------------------------------------------------------------------------------------------------------------------------------------