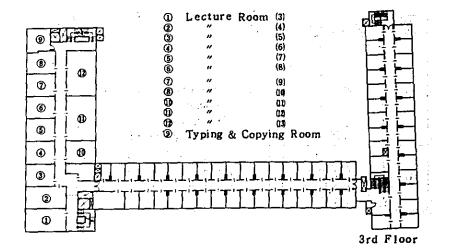

-1-

|           | Twin Room – 5 (No. 208 – No. 212)                                                                                       |                    |
|-----------|-------------------------------------------------------------------------------------------------------------------------|--------------------|
|           | Single Room – 44 (No. 201 – No. 207                                                                                     | ,                  |
|           | No. 213 – No. 226,                                                                                                      | u fun ne€pri:<br>N |
|           | No. 231 – No. 253)                                                                                                      |                    |
|           |                                                                                                                         |                    |
| 2nd Floor | Shower-rooms (3 for Ladies)                                                                                             |                    |
|           | Toilets (1 for Gentlemen, 2 for Ladies)                                                                                 | JR Presso          |
|           |                                                                                                                         |                    |
| 3rd Floor | Lecture Room (3) ~ (13)                                                                                                 |                    |
|           | Typing and Copying Room                                                                                                 |                    |
|           | Bed-rooms (55 – all single) (No. 301 – No. 355                                                                          | 5)                 |
|           | Shower-rooms (2 for Gentlemen only)                                                                                     |                    |
|           | Toilets (2 for Gentlemen only)                                                                                          |                    |
|           | Tonets (2 for Gentlement only)                                                                                          |                    |
| 4th Floor | Auditorium                                                                                                              | •                  |
| 401 11001 |                                                                                                                         |                    |
|           | Lecture Room (14)<br>Bed-rooms (55 – all single) (No. 401 – No. 455                                                     | सामनि सर्व         |
|           |                                                                                                                         | ))                 |
|           | Shower-rooms (2 for Gentlemen only)                                                                                     |                    |
|           | Toilets (2 for Gentlemen, 1 for Ladies)                                                                                 |                    |
| 5th Floor | Bed-rooms (57 – all single) (No. 501 – No. 557<br>Shower-rooms (2 for Gentlemen only)<br>Toilets (2 for Gentlemen only) | 7)                 |
| Rooftop   | Golf Practicing Facility                                                                                                |                    |
|           |                                                                                                                         |                    |
|           |                                                                                                                         |                    |
|           | the second s          |                    |
|           | (1,1,2,2,2,3,3,3,3,3,3,3,3,3,3,3,3,3,3,3,                                                                               | ,                  |
|           |                                                                                                                         |                    |
|           | $f_{\rm eff} = M_{\rm eff} f_{\rm eff} + m_{\rm eff} f_{\rm eff} + m_{\rm eff} f_{\rm eff}$                             |                    |
|           |                                                                                                                         |                    |
|           | 1 M                                                                                                                     |                    |
|           | all a started                                                                                                           |                    |
|           | · A second second                                                                                                       |                    |
|           | $q = i_1 i_2 i_3 \cdots i_n T$                                                                                          | . '                |
| ·         | en en la constanta de la constanta da seda                                                                              |                    |
|           | -2-                                                                                                                     |                    |