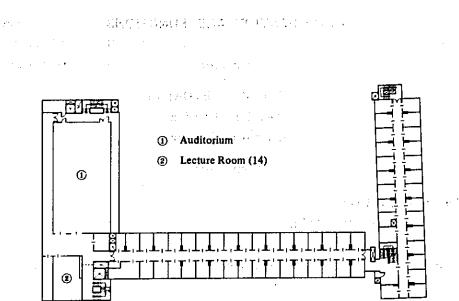

-1-

|           | Twin Room – 5 (No. 208 – No. 212)                                                                                       |                    |
|-----------|-------------------------------------------------------------------------------------------------------------------------|--------------------|
|           | Single Room – 44 (No. 201 – No. 207                                                                                     | ,                  |
|           | No. 213 – No. 226,                                                                                                      | u fun ne€pri:<br>N |
|           | No. 231 – No. 253)                                                                                                      |                    |
|           |                                                                                                                         |                    |
| 2nd Floor | Shower-rooms (3 for Ladies)                                                                                             |                    |
|           | Toilets (1 for Gentlemen, 2 for Ladies)                                                                                 | JR Presso          |
|           |                                                                                                                         |                    |
| 3rd Floor | Lecture Room (3) ~ (13)                                                                                                 |                    |
|           | Typing and Copying Room                                                                                                 |                    |
|           | Bed-rooms (55 – all single) (No. 301 – No. 355                                                                          | 5)                 |
|           | Shower-rooms (2 for Gentlemen only)                                                                                     |                    |
|           | Toilets (2 for Gentlemen only)                                                                                          |                    |
|           | Tonets (2 for Gentlement only)                                                                                          |                    |
| 4th Floor | Auditorium                                                                                                              | •                  |
| 401 11001 |                                                                                                                         |                    |
|           | Lecture Room (14)<br>Bed-rooms (55 – all single) (No. 401 – No. 455                                                     | सामनि सर्व         |
|           |                                                                                                                         | ))                 |
|           | Shower-rooms (2 for Gentlemen only)                                                                                     |                    |
|           | Toilets (2 for Gentlemen, 1 for Ladies)                                                                                 |                    |
| 5th Floor | Bed-rooms (57 – all single) (No. 501 – No. 557<br>Shower-rooms (2 for Gentlemen only)<br>Toilets (2 for Gentlemen only) | 7)                 |
| Rooftop   | Golf Practicing Facility                                                                                                |                    |
|           |                                                                                                                         |                    |
|           |                                                                                                                         |                    |
|           | the second s          |                    |
|           | (1,1,2,2,2,3,3,3,3,3,3,3,3,3,3,3,3,3,3,3,                                                                               | ,                  |
|           |                                                                                                                         |                    |
|           | $f_{\rm eff} = M_{\rm eff} f_{\rm eff} + m_{\rm eff} f_{\rm eff} + m_{\rm eff} f_{\rm eff}$                             |                    |
|           |                                                                                                                         |                    |
|           | 1 M                                                                                                                     |                    |
|           | all a started                                                                                                           |                    |
|           | · A second second                                                                                                       |                    |
|           | $q = i_1 i_2 i_3 \cdots i_n T$                                                                                          | . '                |
| ·         | en en la constanta de la constanta da seda                                                                              |                    |
|           | -2-                                                                                                                     |                    |

7. Piano

If you like to play the piano, you may do so at the Auditorium on the 4th floor between 13:00 and 18:00 on Saturdays, Sundays and National Holidays. You can get the key of the piano from the Guard on the 1st floor.

# IN CASE OF EMERGENCY and a state of the second state of the second

and the connection of the restance of the

A substitution of the state of the state of the state

This Centre is well-equipped with several devices against fire. An emergency exit is at the end of the corridor on each floor and, as emergency equipment, there are an emergency ladder on each of the 2nd and 3rd floors, an emergency rope ("Surodan" FIRE ESCAPE) on each of the 4th and 5th floors, and a "Escape Chute" at the auditorium on the 4th floor.