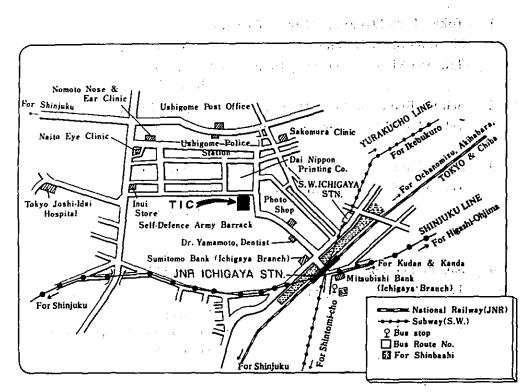

# 17. International Telegram or Telex

If you want to send an international telegram or telex, you need to go to the Shinjuku Telegram Office of KDD (Kokusai Denshin Denwa Co., Ltd.). The location is shown below:

Postage stamps and aerogrammes can be purchased at the Shopping Corner on the 1st floor.

Parcel post as well as registered mail to be sent out are accepted not at the Front Desk, but at the USHIGOME Post Office. The location is shown below.

Location of some of the Hospitals and Clinics mentioned above.

<sup>3</sup>e 31 e <sup>an a</sup>nsenera en 1999. Biethe anti-ansenera en 1999 en Biethe anti-ansenera en 1999 en