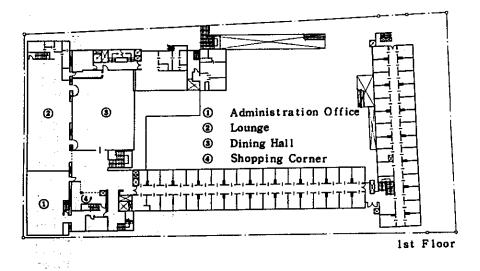

# MAIN FACILITIES

AND AND I HAVE A CLASS CONTRACTOR

This Centre is equipped with various facilities described below:

化盐 动力 计行行员 Name of Facility Place Front Desk Ground Floor and the second Lobby Sports Room a ana 🔒 👘 Laundry Room Ironing Room Common Kitchen Power Operation Room Guard Office Toilets (1 for Gentlemen, 1 for Ladies) Administration Office 1st Floor • . • • • • • • • Dining Hall Lounge Guard's Desk Iron Shelf Con the Shopping Corner Bed-rooms (54 – all single) (No. 102 ~ No. 155) Shower-rooms (2 for Gentlemen) Toilets (2 for Gentlemen, 1 for Ladies) 2nd Floor Director's Office Japanese Language Instructors' Room Lecturers' Room Training Coordinators' Room Briefing Officers' Room Staff Meeting Room Library **TV Room** Stereo Room Lecture Room (1), (2)Bed-rooms (Single rooms on the 2nd floor are for ladies in principle.)