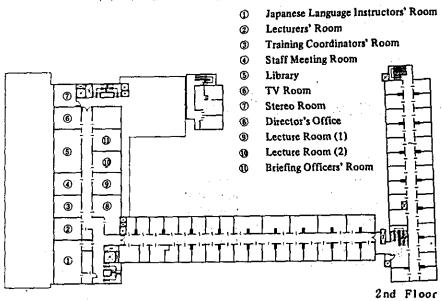

# MAIN FACILITIES

AND AND I HAVE A CLASS CONTRACTOR

This Centre is equipped with various facilities described below:

化盐 动力 计行行员 Name of Facility Place Front Desk Ground Floor and the second Lobby Sports Room a ana 🔒 👘 Laundry Room Ironing Room Common Kitchen Power Operation Room Guard Office Toilets (1 for Gentlemen, 1 for Ladies) Administration Office 1st Floor • . • • • • • • • Dining Hall Lounge Guard's Desk Iron Shelf Con the Shopping Corner Bed-rooms (54 – all single) (No. 102 ~ No. 155) Shower-rooms (2 for Gentlemen) Toilets (2 for Gentlemen, 1 for Ladies) 2nd Floor Director's Office Japanese Language Instructors' Room Lecturers' Room Training Coordinators' Room Briefing Officers' Room Staff Meeting Room Library **TV Room** Stereo Room Lecture Room (1), (2)Bed-rooms (Single rooms on the 2nd floor are for ladies in principle.)

-1-

|           | Twin Room – 5 (No. 208 – No. 212)                                                                                       |                    |
|-----------|-------------------------------------------------------------------------------------------------------------------------|--------------------|
|           | Single Room – 44 (No. 201 – No. 207                                                                                     | ,                  |
|           | No. 213 – No. 226,                                                                                                      | u fun ne€pri:<br>N |
|           | No. 231 – No. 253)                                                                                                      |                    |
|           |                                                                                                                         |                    |
| 2nd Floor | Shower-rooms (3 for Ladies)                                                                                             |                    |
|           | Toilets (1 for Gentlemen, 2 for Ladies)                                                                                 | JR Presso          |
|           |                                                                                                                         |                    |
| 3rd Floor | Lecture Room (3) ~ (13)                                                                                                 |                    |
|           | Typing and Copying Room                                                                                                 |                    |
|           | Bed-rooms (55 – all single) (No. 301 – No. 355                                                                          | 5)                 |
|           | Shower-rooms (2 for Gentlemen only)                                                                                     |                    |
|           | Toilets (2 for Gentlemen only)                                                                                          |                    |
|           | Tonets (2 for Gentlement only)                                                                                          |                    |
| 4th Floor | Auditorium                                                                                                              | •                  |
| 401 11001 |                                                                                                                         |                    |
|           | Lecture Room (14)<br>Bed-rooms (55 – all single) (No. 401 – No. 455                                                     | सामनि सर्व         |
|           |                                                                                                                         | ))                 |
|           | Shower-rooms (2 for Gentlemen only)                                                                                     |                    |
|           | Toilets (2 for Gentlemen, 1 for Ladies)                                                                                 |                    |
| 5th Floor | Bed-rooms (57 – all single) (No. 501 – No. 557<br>Shower-rooms (2 for Gentlemen only)<br>Toilets (2 for Gentlemen only) | 7)                 |
| Rooftop   | Golf Practicing Facility                                                                                                |                    |
|           |                                                                                                                         |                    |
|           |                                                                                                                         |                    |
|           | the second s          |                    |
|           | (1,1,2,2,2,3,3,3,3,3,3,3,3,3,3,3,3,3,3,3,                                                                               | ,                  |
|           |                                                                                                                         |                    |
|           | $f_{\rm eff} = M_{\rm eff} f_{\rm eff} + m_{\rm eff} f_{\rm eff} + m_{\rm eff} f_{\rm eff}$                             |                    |
|           |                                                                                                                         |                    |
|           | 1 M                                                                                                                     |                    |
|           | all a started                                                                                                           |                    |
|           | · A second second                                                                                                       |                    |
|           | $q = i_1 i_2 i_3 \cdots i_n T$                                                                                          | . '                |
| ·         | en en la constanta de la constanta da seda                                                                              |                    |
|           | -2-                                                                                                                     |                    |