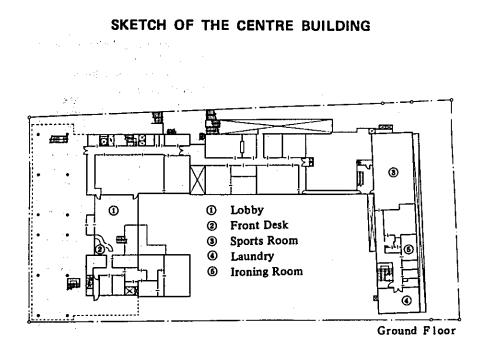

# MAIN FACILITIES

AND AND I HAVE A CLASS CONTRACTOR

This Centre is equipped with various facilities described below:

化盐 动力 计行行员 Name of Facility Place Front Desk Ground Floor and the second Lobby Sports Room a ana 🔒 👘 Laundry Room Ironing Room Common Kitchen Power Operation Room Guard Office Toilets (1 for Gentlemen, 1 for Ladies) Administration Office 1st Floor • . • • • • • • • Dining Hall Lounge Guard's Desk Iron Shelf Con the Shopping Corner Bed-rooms (54 – all single) (No. 102 ~ No. 155) Shower-rooms (2 for Gentlemen) Toilets (2 for Gentlemen, 1 for Ladies) 2nd Floor Director's Office Japanese Language Instructors' Room Lecturers' Room Training Coordinators' Room Briefing Officers' Room Staff Meeting Room Library **TV Room** Stereo Room Lecture Room (1), (2)Bed-rooms (Single rooms on the 2nd floor are for ladies in principle.)

-1-

|           | Twin Room – 5 (No. 208 – No. 212)                                                                                       |                    |
|-----------|-------------------------------------------------------------------------------------------------------------------------|--------------------|
|           | Single Room – 44 (No. 201 – No. 207                                                                                     | ,                  |
|           | No. 213 – No. 226,                                                                                                      | u fun ne€pri:<br>N |
|           | No. 231 – No. 253)                                                                                                      |                    |
|           |                                                                                                                         |                    |
| 2nd Floor | Shower-rooms (3 for Ladies)                                                                                             |                    |
|           | Toilets (1 for Gentlemen, 2 for Ladies)                                                                                 | JR Presso          |
|           |                                                                                                                         |                    |
| 3rd Floor | Lecture Room (3) ~ (13)                                                                                                 |                    |
|           | Typing and Copying Room                                                                                                 |                    |
|           | Bed-rooms (55 – all single) (No. 301 – No. 355                                                                          | 5)                 |
|           | Shower-rooms (2 for Gentlemen only)                                                                                     |                    |
|           | Toilets (2 for Gentlemen only)                                                                                          |                    |
|           | Tonets (2 for Gentlement only)                                                                                          |                    |
| 4th Floor | Auditorium                                                                                                              | •                  |
| 401 11001 |                                                                                                                         |                    |
|           | Lecture Room (14)<br>Bed-rooms (55 – all single) (No. 401 – No. 455                                                     | सामनि सर्व         |
|           |                                                                                                                         | ))                 |
|           | Shower-rooms (2 for Gentlemen only)                                                                                     |                    |
|           | Toilets (2 for Gentlemen, 1 for Ladies)                                                                                 |                    |
| 5th Floor | Bed-rooms (57 – all single) (No. 501 – No. 557<br>Shower-rooms (2 for Gentlemen only)<br>Toilets (2 for Gentlemen only) | 7)                 |
| Rooftop   | Golf Practicing Facility                                                                                                |                    |
|           |                                                                                                                         |                    |
|           |                                                                                                                         |                    |
|           | the second s          |                    |
|           | (1,1,2,2,2,3,3,3,3,3,3,3,3,3,3,3,3,3,3,3,                                                                               | ,                  |
|           |                                                                                                                         |                    |
|           | $f_{\rm eff} = M_{\rm eff} f_{\rm eff} + m_{\rm eff} f_{\rm eff} + m_{\rm eff} f_{\rm eff}$                             |                    |
|           |                                                                                                                         |                    |
|           | 1 M                                                                                                                     |                    |
|           | all a started                                                                                                           |                    |
|           | · A second second                                                                                                       |                    |
|           | $q = i_1 i_2 i_3 \cdots i_n T$                                                                                          | . '                |
| ·         | en en la constanta de la constanta da seda                                                                              |                    |
|           | -2-                                                                                                                     |                    |