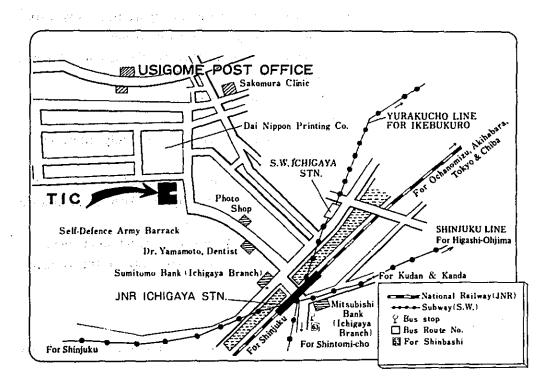

# 17. International Telegram or Telex

If you want to send an international telegram or telex, you need to go to the Shinjuku Telegram Office of KDD (Kokusai Denshin Denwa Co., Ltd.). The location is shown below:

Postage stamps and aerogrammes can be purchased at the Shopping Corner on the 1st floor.

Parcel post as well as registered mail to be sent out are accepted not at the Front Desk, but at the USHIGOME Post Office. The location is shown below.

Location of some of the Hospitals and Clinics mentioned above.

<sup>3</sup>e 31 e <sup>an a</sup>nsenera en 1999. Biethe anti-ansenera en 1999 en Biethe anti-ansenera en 1999 en