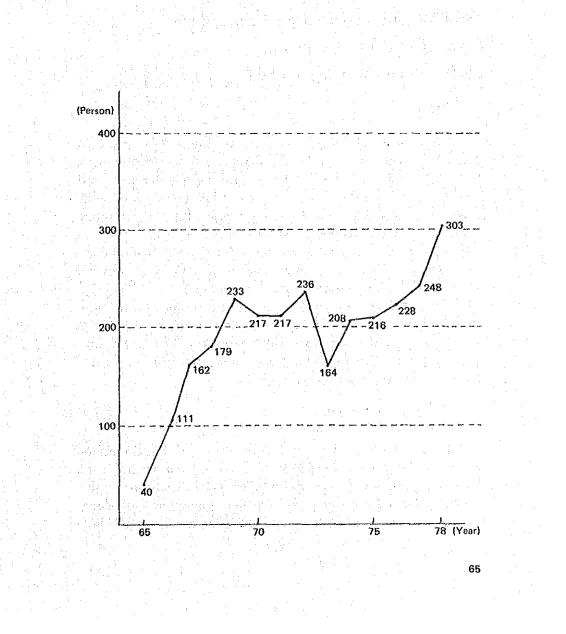

es, civil engineering and construction, health and hygiene, mining and manufacturing and even education, sports and other fields.

### 2. Performance in 1978

62

There were 303 volunteers sent overseas in 1978, bringing to 2,762 the cumulative total since the JOCV programme was initiated in 1965. Of the total figure for 1978, 137 (45.2%), the largest number, went to Africa. This was followed by 91 (30%) to Asia, 38 (12.5%) to Latin America, 31 (10.2%) to Middle East, and 6 (2.0%) to other regions. By country, the largest number, 46 went to Malawi, followed by 39 to Kenya and 31 to the Philippines. In the distribution by sector, the largest ratios were accounted for by agriculture, forestry and fisheries with 64 (21.1%), followed by civil engineering and construction with 38 (12.5%).







Number of Japan Overseas Cooperation Volunteers Dispatched by Year

# Chapter 4. Development Cooperation Programme (Investment and Financing of Development Programme)

### 1. Outline

The Agency is offering long-term, low-interest loans to Japanese corporations (including foreign corporations financed by Japanese firms) which require funds for improvement and expansion of facilities and for experimental projects in developing countries to promote social development, agricultural and forestry development and mining and manufacturing activities.

Such funds are used in projects which do not pay on com mercial basis and risky, e.g. improvement of related facilities such as roads to factories, hospitals, schools, port and harbour facilities, bridges and other infrastructure facilities and ex