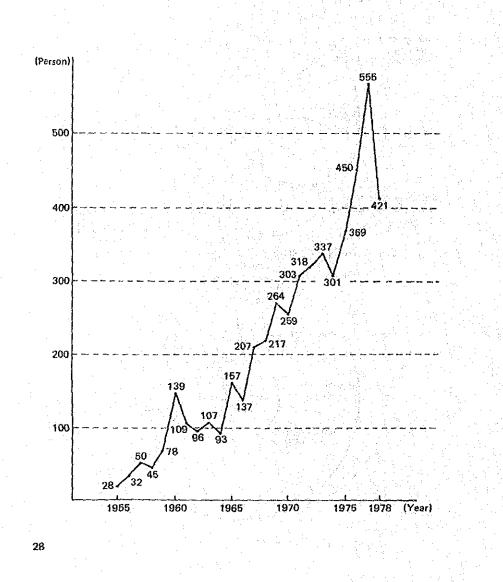

small. These programmes will be discussed under respective sections and chapters.

#### 2. Performance in 1978

In 1978, experts sent abroad under the expert dispatch programme numbered 421, with the total number since 1955 (19.0%) to Middle East, 71 (16.9%) to Africa, 94 (22.3%) to Latin America and 7 (1.7%) to other regions. By country, 44 experts were assigned to Indonesia, 25 to Thailand and 20 to South Korea. Sector-wise, Construction accounted for 78 experts (18.5%), agriculture and fisheries 77 (18.2%), telecommunications, broadcasting and postal services for 62 (14.7%) and administration for 51 (12.1%). Performance of the expert dispatch programme in fiscal 1978 by country and sector are shown in the appendix.



Fig. 1. Number of Experts Dispatched by Sector and Region (1978)





Fig. 3. Number of Experts Dispatched by Year

#### Section 3. Equipment Supply Programme

#### 1. Outline

The equipment supply programme was initiated in 1964 as part of Japan's technical cooperation. The objective of the programme is to contribute to the economic and social progress of developing countries through supply of needed equipment at the request of the countries which, though acquired certain levels of technical skills and experience, cannot carry out training of personnel and transfer and dissemination of technology smoothly and effectively or cannot utilize the existing technology efficiently for the lack of appropriate equipment.

Principal equipment for the purpose includes, (1) that which makes the work of the assigned experts described in Section 2 more effective (2) th