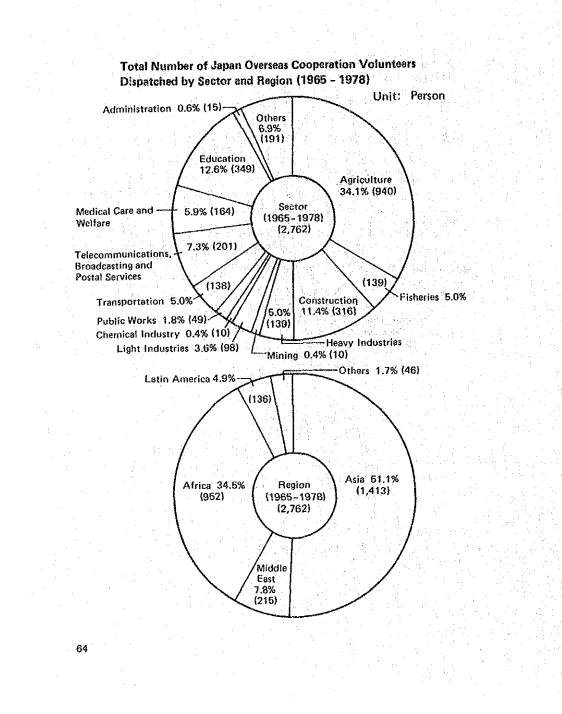

ries, civil engineering and construction, health and hygiene, mining and manufacturing and even education, sports and other fields.

### 2. Performance in 1978

62

There were 303 volunteers sent overseas in 1978, bringing to 2,762 the cumulative total since the JOCV programme was initiated in 1965. Of the total figure for 1978, 137 (45.2%), the largest number, went to Africa. This was followed by 91 (30%) to Asia, 38 (12.5%) to Latin America, 31 (10.2%) to Middle East, and 6 (2.0%) to other regions. By country, the largest number, 46 went to Malawi, followed by 39 to Kenya and 31 to the Philippines. In the distribution by sector, the largest ratios were accounted for by agriculture, forestry and fisheries with 64 (21.1%), followed by civil engineering and construction with 38 (12.5%).







Number of Japan Overseas Cooperation Volunteers Dispatched by Year

# Chapter 4. Development Cooperation Programme (Investment and Financing of Development Programme)

### 1. Outline

The Agency is offering long-term, low-interest loans to Japanese corporations (including foreign corporations financed by Japanese firms) which require funds for improvement and expansion of facilities and for experimental projects in developing countries to promote social development, agricultural and forestry development and mining and manufacturing activities.

Such funds are used in projects which do not pay on com mercial basis and risky, e.g. improvement of related facilities such as roads to factories, hospitals, schools, port and harbour facilities, bridges and other infrastructure facilities and