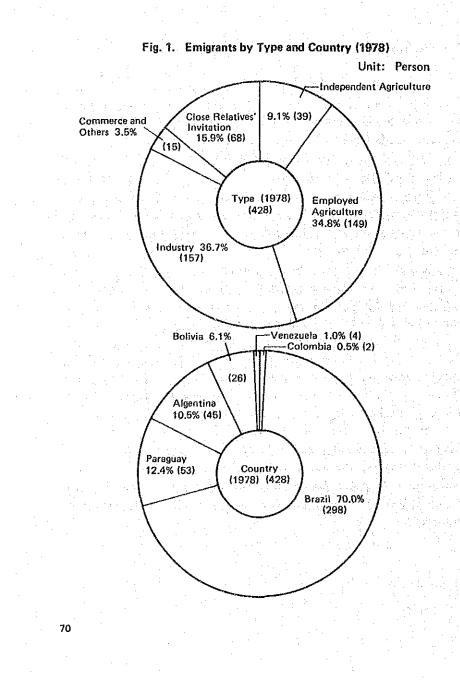

Japanese immigrants in the past several years, the Agency stationed its staff in Canberra in February 1979. The Agency also sent an emigration survey team to Australia from March to April 1979.

On the occasion of the 70th anniversary of Japanese emigration to Brazil, the Ministry of Foreign Affairs and the JICA jointly sponsored the "Symposium on emigration of the Japanese people" in December 1978, inviting Japanese and foreign dignitaries and intellectuals.

As for the assistance to Japanese emigrants abroad, the Agency extended financial aids to them for improvement of medical services, which are the basis for stabilization of their lines, educational facilities, for construction of roads and for electrification of the settlement. Loans were also provided for agricultural management.



## Chapter 6. Training and Recruiting of Qualified Japanese Experts for Technical Cooperation

#### 1. Outline

While there are many capable persons in technical fields in Japan, the present employment system is hampering the recruitment of qualified experts for assignment to overseas technical cooperation activities. To improve this situation, the Agency has adopted the Experts Registration System and the Experts Pooling System which is aimed at pooling experts who have returned to Japan after completion of their overseas assignments or other experts who have expressed their intention to be dispatched abraod. For the smooth recruitment of qualified persons, the Agency has also adopted the Domestic Wage Supplement System for local public bodies and private enterprises which are cooperati