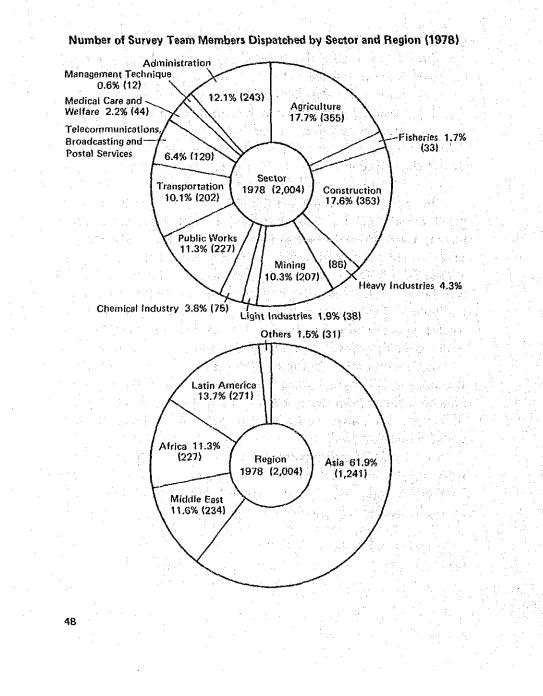

and ¥3,622 million for Funds in Trust. The actual expenditure by the Agency in relation to technical cooperation in fiscal 1978 amounted to ¥32,710 million, including the expense brought forward from 1977. Fig. 2 shows the expenditure by programme and Fig. 3 shows its distribution ratio by area.