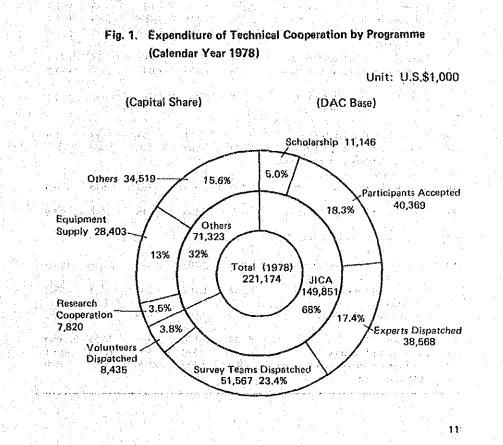

The fund required by the Agency for carrying out its technical cooperation activities is budgeted by the Japanese Government under its Official Development Assistance (ODA) Programme. The share of the Agency in the total expense for technical cooperation of the Government in fiscal 1978 increased to 68% from the 61% in fiscal 1977.

and ¥3,622 million for Funds in Trust. The actual expenditure by the Agency in relation to technical cooperation in fiscal 1978 amounted to ¥32,710 million, including the expense brought forward from 1977. Fig. 2 shows the expenditure by programme and Fig. 3 shows its distribution ratio by area.