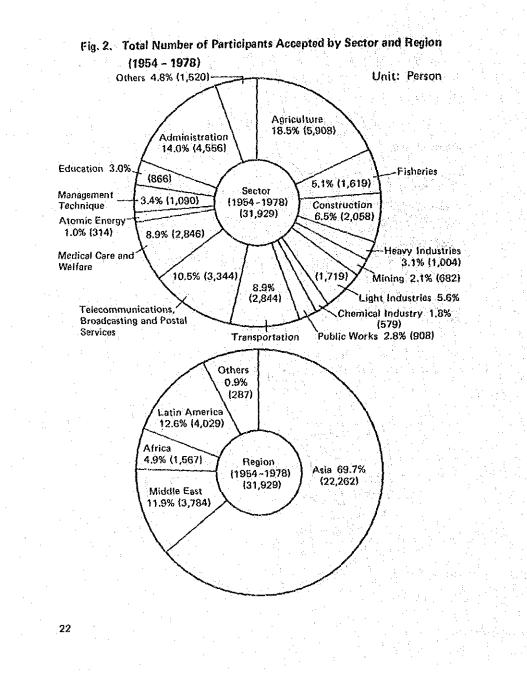

and ¥3,622 million for Funds in Trust. The actual expenditure by the Agency in relation to technical cooperation in fiscal 1978 amounted to ¥32,710 million, including the expense brought forward from 1977. Fig. 2 shows the expenditure by programme and Fig. 3 shows its distribution ratio by area.