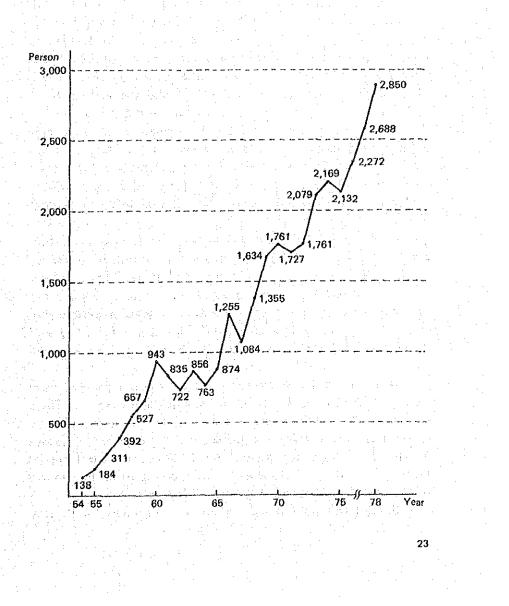

and ¥3,622 million for Funds in Trust. The actual expenditure by the Agency in relation to technical cooperation in fiscal 1978 amounted to ¥32,710 million, including the expense brought forward from 1977. Fig. 2 shows the expenditure by programme and Fig. 3 shows its distribution ratio by area.