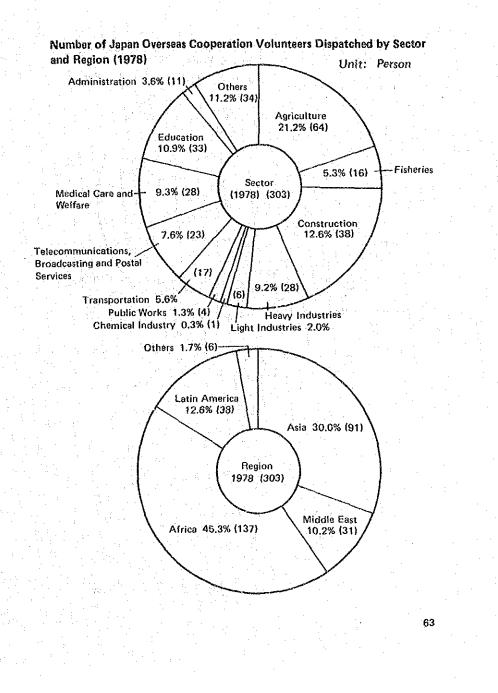

heries, civil engineering and construction, health and hygiene, mining and manufacturing and even education, sports and other fields.

### 2. Performance in 1978

62

There were 303 volunteers sent overseas in 1978, bringing to 2,762 the cumulative total since the JOCV programme was initiated in 1965. Of the total figure for 1978, 137 (45.2%), the largest number, went to Africa. This was followed by 91 (30%) to Asia, 38 (12.5%) to Latin America, 31 (10.2%) to Middle East, and 6 (2.0%) to other regions. By country, the largest number, 46 went to Malawi, followed by 39 to Kenya and 31 to the Philippines. In the distribution by sector, the largest ratios were accounted for by agriculture, forestry and fisheries with 64 (21.1%), followed by civil engineering and construction with 38 (12.5%).







Number of Japan Overseas Cooperation Volunteers Dispatched by Year

# Chapter 4. Development Cooperation Programme (Investment and Financing of Development Programme)

### 1. Outline

The Agency is offering long-term, low-interest loans to Japanese corporations (including foreign corporations financed by Japanese firms) which require funds for improvement and expansion of facilities and for experimental projects in developing countries to promote social development, agricultural and forestry development and mining and manufacturing activities.

Such funds are used in projects which do not pay on com mercial basis and risky, e.g. improvement of related facilities such as roads to factories, hospitals, schools, port and harbour facilities, bridges and other infrastructure facilities an