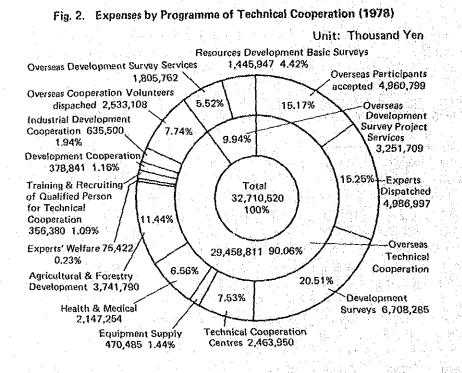

and ¥3,622 million for Funds in Trust. The actual expenditure by the Agency in relation to technical cooperation in fiscal 1978 amounted to ¥32,710 million, including the expense brought forward from 1977. Fig. 2 shows the expenditure by programme and Fig. 3 shows its distribution ratio by area.