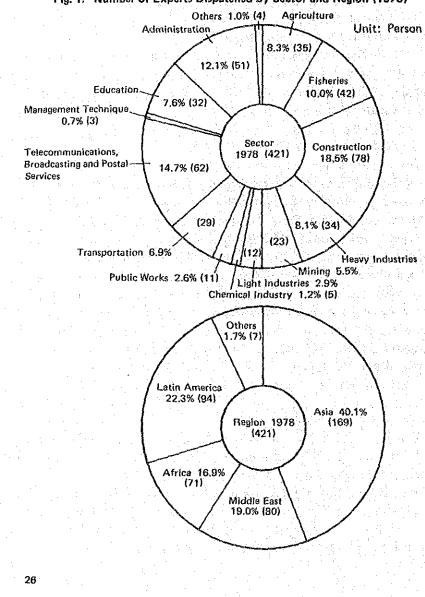

and ¥3,622 million for Funds in Trust. The actual expenditure by the Agency in relation to technical cooperation in fiscal 1978 amounted to ¥32,710 million, including the expense brought forward from 1977. Fig. 2 shows the expenditure by programme and Fig. 3 shows its distribution ratio by area.