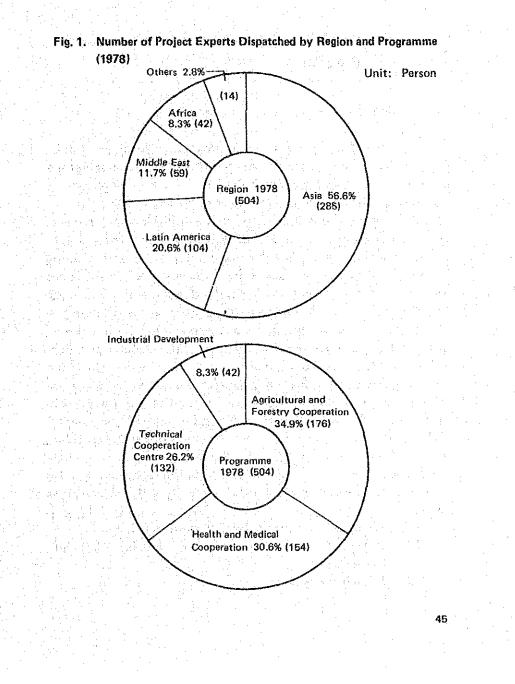

|

### Performance of Industrial Development Cooperation Programme in Fiscal 1978



## Section 5. Development Survey Programme

### 1. Outline

The term "development survey programme" denotes consultancy services offered through dispatch of survey teams composed of experts for field surveys and home office work for development projects of public nature in developing countries.

Promotion of comprehensive regional development projects and other development projects in the public sector bears closely upon the socio-economic progress of developing countries, and it has often been the case that these countries lack the sufficient number of experts with high level of technology and wide experience to make the necessary judgement in the planning of such projects and capable personnel who, under the instruction of experts, can coordinate and organize the project planning. Ther