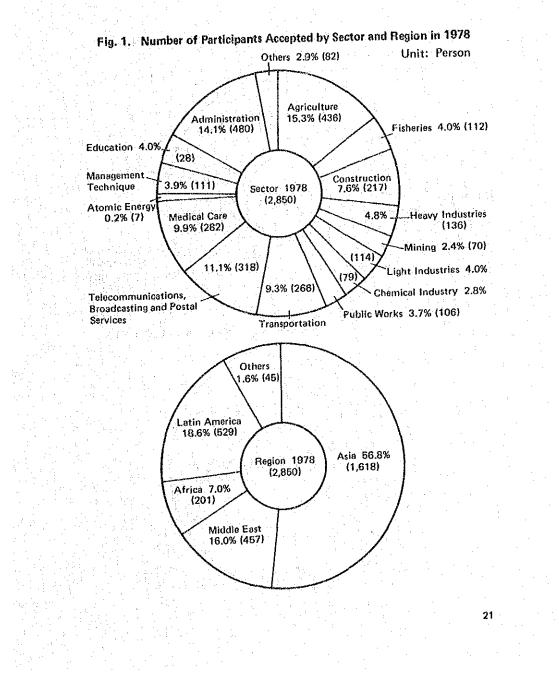

ate enterprises, public corporations and others.

#### 2. Performance in 1978

20

The number of participants including project counterpart participants accepted in fiscal 1978 was 2,850, and the cummulative total of them accepted since 1954 reached 31,929. Of the total number, 1,618 (56.8%) were from Asia, 529 (18.6%) from Latin America, 457 (16.0%) from Middle East, 201 (7.0%) from Africa and 45 (1.6%) from other regions. By country, 267 were from Indonesia, 278 from Thailand and 196 from the Philippines. Sector-wise, 436 (15.3%) were in agriculture and 401 (14.1%) in public works, 318 (11.1%) in telecommunications, broadcasting and postal services fields. The performance of the training programme for overseas participants in fiscal 1978 by country and sector are shown in the appendix.







Fig. 3. Number of Participants Accepted by Year (1954 - 1978)

#### Section 2. Expert Dispatch Programme

#### 1. Outline

The expert dispatch programme has expanded year by year since 28 experts were sent to Southeast Asia in fiscal 1955, with its cumulative total reaching 5,083 by the end of fiscal 1978.

The expert dispatch from Japan is assigned mainly to government agencies, research and experiment stations, (construction works, academic institutions, or training institutes of recipient countries to engage in planning, survey and research, providing guidance and instructions, and giving advice for development projects.

In selecting experts or engineers for assignment abroad, the Agency requests the related government organizations to recommend qualified persons or picks up qual