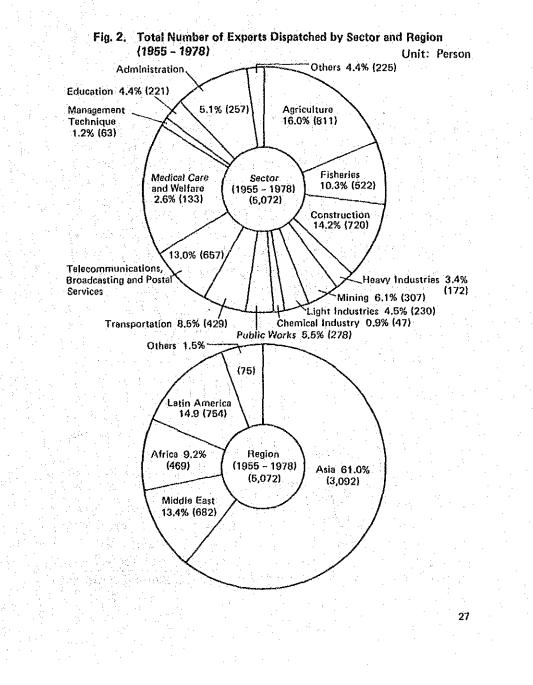

and ¥3,622 million for Funds in Trust. The actual expenditure by the Agency in relation to technical cooperation in fiscal 1978 amounted to ¥32,710 million, including the expense brought forward from 1977. Fig. 2 shows the expenditure by programme and Fig. 3 shows its distribution ratio by area.