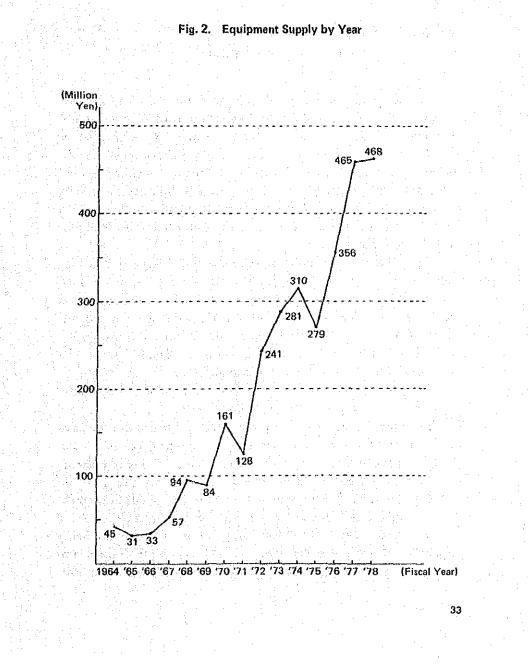

and ¥3,622 million for Funds in Trust. The actual expenditure by the Agency in relation to technical cooperation in fiscal 1978 amounted to ¥32,710 million, including the expense brought forward from 1977. Fig. 2 shows the expenditure by programme and Fig. 3 shows its distribution ratio by area.