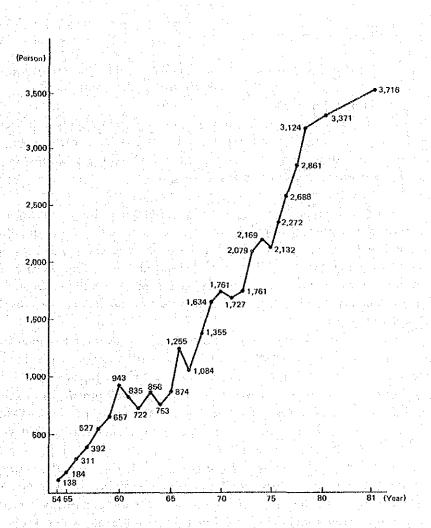

reached 42,040. Of the total number, 2,164 (58.3%) were from Asia, 778 (20.9)%) from Latin America, 420 (11.3%) from Middle East, 287 (7.7%) from Africa, 64 (1.7%) from Oceania and 3 (0.1%) from other regions. By country, 213 were from Indonesia, 288 from Thailand and 214 from the Philippines. Sector-wise, 641 (17.2%) were in agriculture, forestry and fisheries, 402 (10.8%) in public health & midicine and 407 (11.0%) in telecommunications & broadcasting. The performance of the training programme for participants in fiscal 1981 by country and sector is shown in the appendix.

Fig. 1. Number of Trainees Accepted by Sector and Region (1981)

Unit: Person





Fig. 2 Total Number of Trainees Accepted by Sector and Region (1954–1981)





Fig. 3 Number of Trainees Accepted by Year (1954-1981)



# Section 2. Expert Dispatch Programme

### 1. Outline

The expert dispatch programme has expanded year by year since 28 experts were sent to Southeast Asia in fiscal 1955, with its cumulative total reaching 7,007 by the end of fiscal 1981.

The experts dispatched from Japan are assigned mainly to government agencies, research and experiment stations, construction works, academic institutions, or training institutes of recipient countries to engage in planning, survey and research, providing guidance and instructions, and giving advice for development projects.

In selecting experts or engineers for assignment abroad, the Agency requests the related government organizations to recommend qualified persons or picks up qualified persons from among the candidates registered with the Agency.