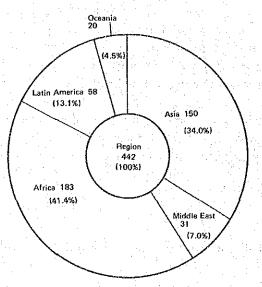

The actual expenditure by the Agency in relation to technical cooperation in fiscal 1981 amounted to ¥53,848 million, including the expense brought forward from 1980. Fig. 2 shows the expenditure by programme and Fig. 3 shows its distribution by area.