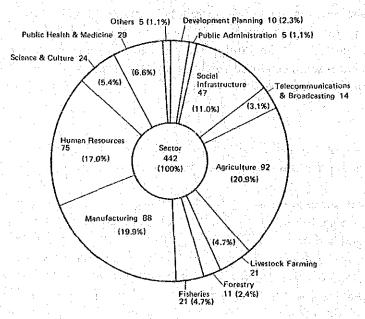

The actual expenditure by the Agency in relation to technical cooperation in fiscal 1981 amounted to ¥53,848 million, including the expense brought forward from 1980. Fig. 2 shows the expenditure by programme and Fig. 3 shows its distribution by area.

Fig. 1 Expenditure of Technical Cooperation Programme (Calendar Year 1981)

Unit: U.S. \$1,000

Table 1. Trend of JICA's Budget

(Unit: Million Yen)

|      | Year<br>Expenses                                               | 1977   | 1978   | 1979   | 1980   | 1981   | % compared<br>with<br>previous<br>year          |
|------|----------------------------------------------------------------|--------|--------|--------|--------|--------|-------------------------------------------------|
| 1.   | Grants                                                         | 34,629 | 39,855 | 46,800 | 54,585 | 61,010 | 111.8                                           |
| 1    | Working Expenses                                               | 25,263 | 29,719 | 36,059 | 43,302 | 49,009 | 113.2                                           |
| (1)  | Expenses for Overseas<br>Trainees Accepted                     | 4,510  | 5,176  | 5,752  | 6,735  | 7,786  | 115.6                                           |
| (2)  | Expenses for Experts Dispatched                                | 4,165  | 4,654  | 1 100  | 6,709  | 7,385  | 110.1                                           |
| (3)  | Expenses for<br>Development Surveys                            | 5,519  | 6,683  | 8,617  | 10,285 | 11,542 | 112.2                                           |
| (4)  | Expenses for<br>Technical Cooperation<br>Centres               | 1,749  | 2,351  | 2,939  | 3,431  | 3,918  | 114.2                                           |
| (5)  | Expenses for<br>Equipment Supply                               | 411    | 615    | 835    | 976    | 1,068  | 109.4                                           |
| (6)  | Expenses for Health<br>and Medical Coopera-<br>tion            | 1,980  | 2,172  | 2,676  | 3,180  | 3,533  | A <b>1111</b> A A A A A A A A A A A A A A A A A |
| (7)  | Expneses for<br>Population and<br>Family Planning              |        |        |        | 460    | 519    | 112.8                                           |
| (8)  | Expenses for<br>Agricultural and<br>Forestry Develop-          | 2,751  | 3,646  | 4,367  | 5,236  | 5,756  | 109.9                                           |
| (9)  | ment Cooperation Expenses for Experts' Welfare                 | 64     | 78     | 112    | 250    | 299    | 119.6                                           |
| (10) | Expenses for<br>Recruiting & Training<br>Qualified Persons for | 359    | 390    | 467    | 539    | 633    | 117.4                                           |
| (11) | Technical Cooperation Expenses for Development Cooperation     | 464    | 513    | 613    | 680    | 706    | 103.8                                           |
| (12) | Expenses for Industrial Development Coopera-                   | 646    | 566    | 779    | 1,030  | 1,196  | 116,1                                           |
| (13) | tion Expenses for Promotion of Grant Aid Cooperation           | . —    | 9      | 63     | 70     | 86     | 122.9                                           |