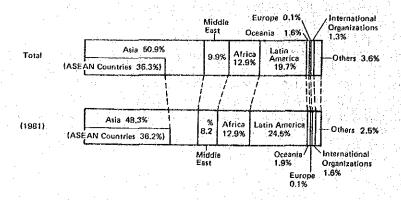

The actual expenditure by the Agency in relation to technical cooperation in fiscal 1981 amounted to ¥53,848 million, including the expense brought forward from 1980. Fig. 2 shows the expenditure by programme and Fig. 3 shows its distribution by area.