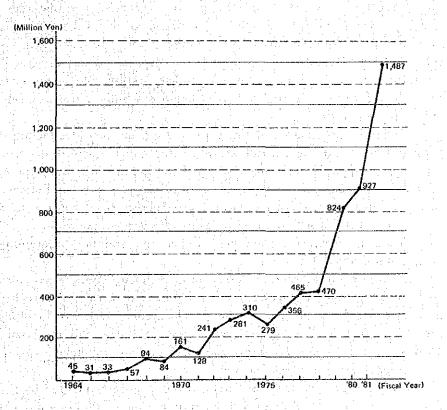

The actual expenditure by the Agency in relation to technical cooperation in fiscal 1981 amounted to ¥53,848 million, including the expense brought forward from 1980. Fig. 2 shows the expenditure by programme and Fig. 3 shows its distribution by area.