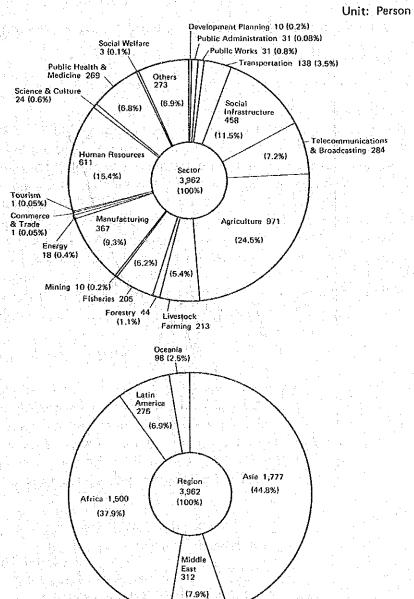

The actual expenditure by the Agency in relation to technical cooperation in fiscal 1981 amounted to ¥53,848 million, including the expense brought forward from 1980. Fig. 2 shows the expenditure by programme and Fig. 3 shows its distribution by area.