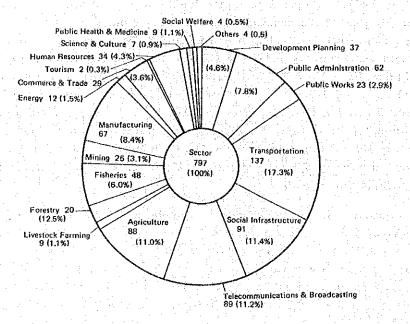

The actual expenditure by the Agency in relation to technical cooperation in fiscal 1981 amounted to ¥53,848 million, including the expense brought forward from 1980. Fig. 2 shows the expenditure by programme and Fig. 3 shows its distribution by area.

Fig. 1 Expenditure of Technical Cooperation Programme (Calendar Year 1981)

Unit: U.S. \$1,000

Table 1. Trend of JICA's Budget

(Unit: Million Yen)

|      | Year<br>Expenses                                               | 1977   | 1978   | 1979   | 1980   | 1981   | % compared<br>with<br>previous<br>year          |
|------|----------------------------------------------------------------|--------|--------|--------|--------|--------|-------------------------------------------------|
| 1.   | Grants                                                         | 34,629 | 39,855 | 46,800 | 54,585 | 61,010 | 111.8                                           |
| 1    | Working Expenses                                               | 25,263 | 29,719 | 36,059 | 43,302 | 49,009 | 113.2                                           |
| (1)  | Expenses for Overseas<br>Trainees Accepted                     | 4,510  | 5,176  | 5,752  | 6,735  | 7,786  | 115.6                                           |
| (2)  | Expenses for Experts Dispatched                                | 4,165  | 4,654  | 1 100  | 6,709  | 7,385  | 110.1                                           |
| (3)  | Expenses for<br>Development Surveys                            | 5,519  | 6,683  | 8,617  | 10,285 | 11,542 | 112.2                                           |
| (4)  | Expenses for<br>Technical Cooperation<br>Centres               | 1,749  | 2,351  | 2,939  | 3,431  | 3,918  | 114.2                                           |
| (5)  | Expenses for<br>Equipment Supply                               | 411    | 615    | 835    | 976    | 1,068  | 109.4                                           |
| (6)  | Expenses for Health<br>and Medical Coopera-<br>tion            | 1,980  | 2,172  | 2,676  | 3,180  | 3,533  | A <b>1111</b> A A A A A A A A A A A A A A A A A |
| (7)  | Expneses for<br>Population and<br>Family Planning              |        |        |        | 460    | 519    | 112.8                                           |
| (8)  | Expenses for<br>Agricultural and<br>Forestry Develop-          | 2,751  | 3,646  | 4,367  | 5,236  | 5,756  | 109.9                                           |
| (9)  | ment Cooperation Expenses for Experts' Welfare                 | 64     | 78     | 112    | 250    | 299    | 119.6                                           |
| (10) | Expenses for<br>Recruiting & Training<br>Qualified Persons for | 359    | 390    | 467    | 539    | 633    | 117.4                                           |
| (11) | Technical Cooperation Expenses for Development Cooperation     | 464    | 513    | 613    | 680    | 706    | 103.8                                           |
| (12) | Expenses for Industrial Development Coopera-                   | 646    | 566    | 779    | 1,030  | 1,196  | 116,1                                           |
| (13) | tion Expenses for Promotion of Grant Aid Cooperation           | . —    | 9      | 63     | 70     | 86     | 122.9                                           |