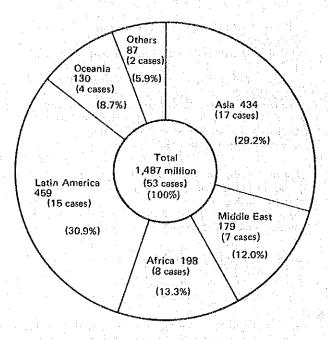

The actual expenditure by the Agency in relation to technical cooperation in fiscal 1981 amounted to ¥53,848 million, including the expense brought forward from 1980. Fig. 2 shows the expenditure by programme and Fig. 3 shows its distribution by area.