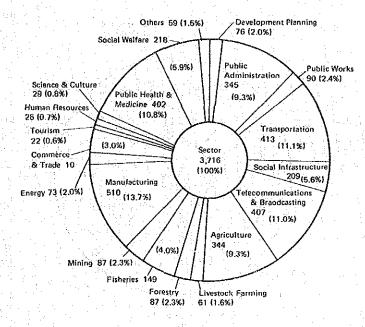

rainees including project counterpart trainees accepted in fiscal 1981 was 3,716, and the cumulative total of them accepted since 1954 has reached 42,040. Of the total number, 2,164 (58.3%) were from Asia, 778 (20.9)%) from Latin America, 420 (11.3%) from Middle East, 287 (7.7%) from Africa, 64 (1.7%) from Oceania and 3 (0.1%) from other regions. By country, 213 were from Indonesia, 288 from Thailand and 214 from the Philippines. Sector-wise, 641 (17.2%) were in agriculture, forestry and fisheries, 402 (10.8%) in public health & midicine and 407 (11.0%) in telecommunications & broadcasting. The performance of the training programme for participants in fiscal 1981 by country and sector is shown in the appendix.

Fig. 1. Number of Trainees Accepted by Sector and Region (1981)

Unit: Person





Fig. 2 Total Number of Trainees Accepted by Sector and Region (1954–1981)





Fig. 3 Number of Trainees Accepted by Year (1954-1981)



# Section 2. Expert Dispatch Programme

### 1. Outline

The expert dispatch programme has expanded year by year since 28 experts were sent to Southeast Asia in fiscal 1955, with its cumulative total reaching 7,007 by the end of fiscal 1981.

The experts dispatched from Japan are assigned mainly to government agencies, research and experiment stations, construction works, academic institutions, or training institutes of recipient countries to engage in planning, survey and research, providing guidance and instructions, and giving advice for development projects.

In selecting experts or engineers for assignment abroad, the Agency requests the related g