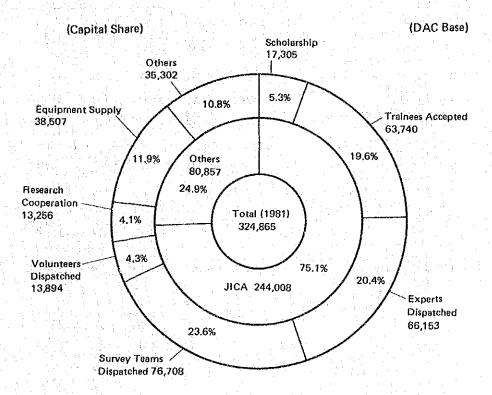

The fund required by the Agency for carrying out its technical cooperation activities is budgeted by the Japanese Government under its Official Development Assistance (ODA) Programme. The share of the Agency in the total expense for technical cooperation of the Government in fiscal 1981 was 75.1%.

The actual expenditure by the Agency in relation to technical cooperation in fiscal 1981 amounted to ¥53,848 million, including the expense brought forward from 1980. Fig. 2 shows the expenditure by programme and Fig. 3 shows its distribution by area.