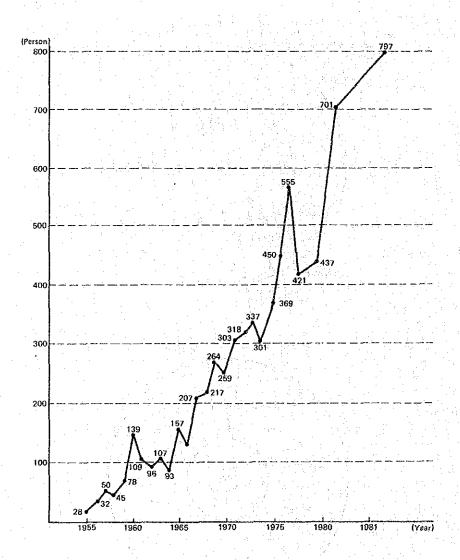

em dispatched since 1955 has reached 7,007. By region, 514 (64.5%) experts were sent to Asia, 141 (17.7%) to Latin America, 73 (9.1%) to Middle Bast, 54 (6.8%) to Africa, 12 (1.5%) to Oceania and 3 (0.4%) to Others. By country, 101 experts were assigned to Indoesia, 89 to China, 78 to Thailand and 45 to Philippines. Sector-wise, public administration accounted for 62 (7.8%) experts, transportation 137 (17.3%), agriculture, forestry and fisheries 165 (20.6%). Performance of the expert dispatch programme in fiscal 1981 by region, country and sector is shown in the appendix.

Fig. 1 Number of Experts Dispached by Sector and Region (1981)

Unit: Person





Fig. 2 Total Number of Experts Dispached by Sector and Region (1955–1981)

Unit: Person





Fig. 3 Number of Experts Dispatched by Year



# Section 3. Equipment Supply Programme

# 1. Outline

The equipment supply programme was initiated in 1964 as part of Japan's technical cooperation. The objective of the programme is to contribute to the economic and social progress of developing countries through supply of needed equipment at the request of the countries which, though acquired certain levels of technical skills and experiences, cannot carry out training of personnel and transfer and dissemination of technology effectively, or cannot utilize the existing technology efficiently for lack of appropriate equipment.

Principal equipment for the purpose includes, (1) that which makes more effective the work of the assigned experts described in Section 2, (2) that needed by the counterparts of the country concerned to continue