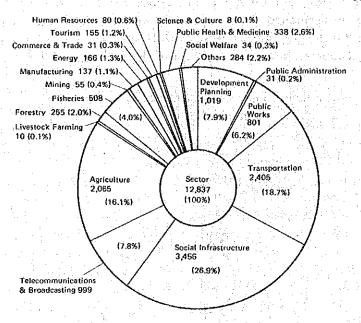

The actual expenditure by the Agency in relation to technical cooperation in fiscal 1981 amounted to ¥53,848 million, including the expense brought forward from 1980. Fig. 2 shows the expenditure by programme and Fig. 3 shows its distribution by area.

Fig. 1 Expenditure of Technical Cooperation Programme (Calendar Year 1981)

Unit: U.S. \$1,000

Table 1. Trend of JICA's Budget

(Unit: Million Yen)

|      | Year<br>Expenses                                               | 1977   | 1978   | 1979   | 1980   | 1981   | % compared<br>with<br>previous<br>year          |
|------|----------------------------------------------------------------|--------|--------|--------|--------|--------|-------------------------------------------------|
| 1.   | Grants                                                         | 34,629 | 39,855 | 46,800 | 54,585 | 61,010 | 111.8                                           |
| 1    | Working Expenses                                               | 25,263 | 29,719 | 36,059 | 43,302 | 49,009 | 113.2                                           |
| (1)  | Expenses for Overseas<br>Trainees Accepted                     | 4,510  | 5,176  | 5,752  | 6,735  | 7,786  | 115.6                                           |
| (2)  | Expenses for Experts Dispatched                                | 4,165  | 4,654  | 1 100  | 6,709  | 7,385  | 110.1                                           |
| (3)  | Expenses for<br>Development Surveys                            | 5,519  | 6,683  | 8,617  | 10,285 | 11,542 | 112.2                                           |
| (4)  | Expenses for<br>Technical Cooperation<br>Centres               | 1,749  | 2,351  | 2,939  | 3,431  | 3,918  | 114.2                                           |
| (5)  | Expenses for<br>Equipment Supply                               | 411    | 615    | 835    | 976    | 1,068  | 109.4                                           |
| (6)  | Expenses for Health<br>and Medical Coopera-<br>tion            | 1,980  | 2,172  | 2,676  | 3,180  | 3,533  | A <b>1111</b> A A A A A A A A A A A A A A A A A |
| (7)  | Expneses for<br>Population and<br>Family Planning              |        |        |        | 460    | 519    | 112.8                                           |
| (8)  | Expenses for<br>Agricultural and<br>Forestry Develop-          | 2,751  | 3,646  | 4,367  | 5,236  | 5,756  | 109.9                                           |
| (9)  | ment Cooperation Expenses for Experts' Welfare                 | 64     | 78     | 112    | 250    | 299    | 119.6                                           |
| (10) | Expenses for<br>Recruiting & Training<br>Qualified Persons for | 359    | 390    | 467    | 539    | 633    | 117.4                                           |
| (11) | Technical Cooperation Expenses for Development Cooperation     | 464    | 513    | 613    | 680    | 706    | 103.8                                           |
| (12) | Expenses for Industrial Development Coopera-                   | 646    | 566    | 779    | 1,030  | 1,196  | 116,1                                           |
| (13) | tion Expenses for Promotion of Grant Aid Cooperation           | . —    | 9      | 63     | 70     | 86     | 122.9                                           |