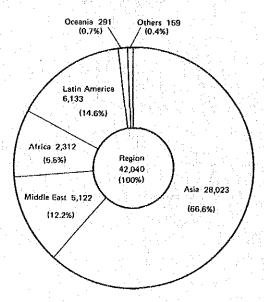

The actual expenditure by the Agency in relation to technical cooperation in fiscal 1981 amounted to ¥53,848 million, including the expense brought forward from 1980. Fig. 2 shows the expenditure by programme and Fig. 3 shows its distribution by area.