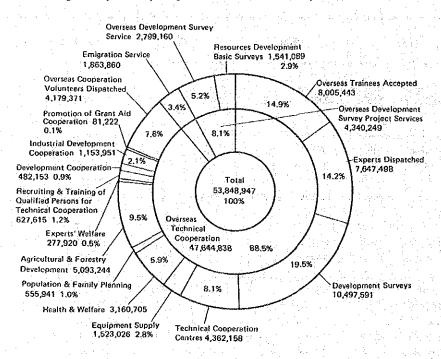

The actual expenditure by the Agency in relation to technical cooperation in fiscal 1981 amounted to ¥53,848 million, including the expense brought forward from 1980. Fig. 2 shows the expenditure by programme and Fig. 3 shows its distribution by area.

Fig. 1 Expenditure of Technical Cooperation Programme (Calendar Year 1981)

Unit: U.S. \$1,000

Table 1. Trend of JICA's Budget

(Unit: Million Yen)

|      | Year<br>Expenses                                               | 1977   | 1978   | 1979   | 1980   | 1981   | % compared<br>with<br>previous<br>year          |
|------|----------------------------------------------------------------|--------|--------|--------|--------|--------|-------------------------------------------------|
| 1.   | Grants                                                         | 34,629 | 39,855 | 46,800 | 54,585 | 61,010 | 111.8                                           |
| 1    | Working Expenses                                               | 25,263 | 29,719 | 36,059 | 43,302 | 49,009 | 113.2                                           |
| (1)  | Expenses for Overseas<br>Trainees Accepted                     | 4,510  | 5,176  | 5,752  | 6,735  | 7,786  | 115.6                                           |
| (2)  | Expenses for Experts Dispatched                                | 4,165  | 4,654  | 1 100  | 6,709  | 7,385  | 110.1                                           |
| (3)  | Expenses for<br>Development Surveys                            | 5,519  | 6,683  | 8,617  | 10,285 | 11,542 | 112.2                                           |
| (4)  | Expenses for<br>Technical Cooperation<br>Centres               | 1,749  | 2,351  | 2,939  | 3,431  | 3,918  | 114.2                                           |
| (5)  | Expenses for<br>Equipment Supply                               | 411    | 615    | 835    | 976    | 1,068  | 109.4                                           |
| (6)  | Expenses for Health<br>and Medical Coopera-<br>tion            | 1,980  | 2,172  | 2,676  | 3,180  | 3,533  | A <b>1111</b> A A A A A A A A A A A A A A A A A |
| (7)  | Expneses for<br>Population and<br>Family Planning              |        |        |        | 460    | 519    | 112.8                                           |
| (8)  | Expenses for<br>Agricultural and<br>Forestry Develop-          | 2,751  | 3,646  | 4,367  | 5,236  | 5,756  | 109.9                                           |
| (9)  | ment Cooperation Expenses for Experts' Welfare                 | 64     | 78     | 112    | 250    | 299    | 119.6                                           |
| (10) | Expenses for<br>Recruiting & Training<br>Qualified Persons for | 359    | 390    | 467    | 539    | 633    | 117.4                                           |
| (11) | Technical Cooperation Expenses for Development Cooperation     | 464    | 513    | 613    | 680    | 706    | 103.8                                           |
| (12) | Expenses for Industrial Development Coopera-                   | 646    | 566    | 779    | 1,030  | 1,196  | 116,1                                           |
| (13) | tion Expenses for Promotion of Grant Aid Cooperation           | . —    | 9      | 63     | 70     | 86     | 122.9                                           |