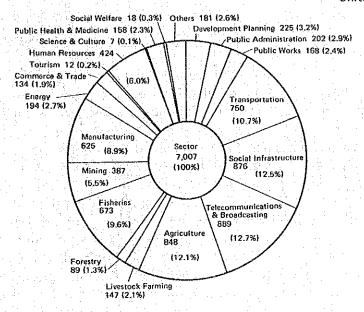

The actual expenditure by the Agency in relation to technical cooperation in fiscal 1981 amounted to ¥53,848 million, including the expense brought forward from 1980. Fig. 2 shows the expenditure by programme and Fig. 3 shows its distribution by area.

Fig. 1 Expenditure of Technical Cooperation Programme (Calendar Year 1981)

Unit: U.S. \$1,000

Table 1. Trend of JICA's Budget

(Unit: Million Yen)

|      | Year<br>Expenses                                               | 1977   | 1978   | 1979   | 1980   | 1981   | % compared<br>with<br>previous<br>year          |
|------|----------------------------------------------------------------|--------|--------|--------|--------|--------|-------------------------------------------------|
| 1.   | Grants                                                         | 34,629 | 39,855 | 46,800 | 54,585 | 61,010 | 111.8                                           |
| 1    | Working Expenses                                               | 25,263 | 29,719 | 36,059 | 43,302 | 49,009 | 113.2                                           |
| (1)  | Expenses for Overseas<br>Trainees Accepted                     | 4,510  | 5,176  | 5,752  | 6,735  | 7,786  | 115.6                                           |
| (2)  | Expenses for Experts Dispatched                                | 4,165  | 4,654  | 1 100  | 6,709  | 7,385  | 110.1                                           |
| (3)  | Expenses for<br>Development Surveys                            | 5,519  | 6,683  | 8,617  | 10,285 | 11,542 | 112.2                                           |
| (4)  | Expenses for<br>Technical Cooperation<br>Centres               | 1,749  | 2,351  | 2,939  | 3,431  | 3,918  | 114.2                                           |
| (5)  | Expenses for<br>Equipment Supply                               | 411    | 615    | 835    | 976    | 1,068  | 109.4                                           |
| (6)  | Expenses for Health<br>and Medical Coopera-<br>tion            | 1,980  | 2,172  | 2,676  | 3,180  | 3,533  | A <b>1111</b> A A A A A A A A A A A A A A A A A |
| (7)  | Expneses for<br>Population and<br>Family Planning              |        |        |        | 460    | 519    | 112.8                                           |
| (8)  | Expenses for<br>Agricultural and<br>Forestry Develop-          | 2,751  | 3,646  | 4,367  | 5,236  | 5,756  | 109.9                                           |
| (9)  | ment Cooperation Expenses for Experts' Welfare                 | 64     | 78     | 112    | 250    | 299    | 119.6                                           |
| (10) | Expenses for<br>Recruiting & Training<br>Qualified Persons for | 359    | 390    | 467    | 539    | 633    | 117.4                                           |
| (11) | Technical Cooperation Expenses for Development Cooperation     | 464    | 513    | 613    | 680    | 706    | 103.8                                           |
| (12) | Expenses for Industrial Development Coopera-                   | 646    | 566    | 779    | 1,030  | 1,196  | 116,1                                           |
| (13) | tion Expenses for Promotion of Grant Aid Cooperation           | . —    | 9      | 63     | 70     | 86     | 122.9                                           |