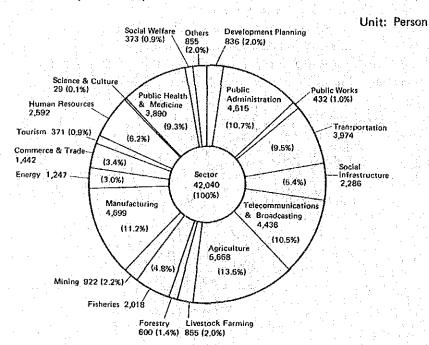

The actual expenditure by the Agency in relation to technical cooperation in fiscal 1981 amounted to ¥53,848 million, including the expense brought forward from 1980. Fig. 2 shows the expenditure by programme and Fig. 3 shows its distribution by area.