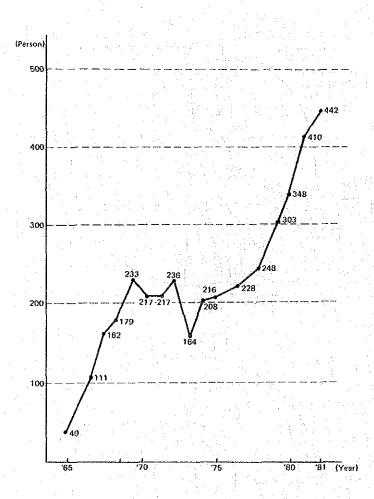

The actual expenditure by the Agency in relation to technical cooperation in fiscal 1981 amounted to ¥53,848 million, including the expense brought forward from 1980. Fig. 2 shows the expenditure by programme and Fig. 3 shows its distribution by area.