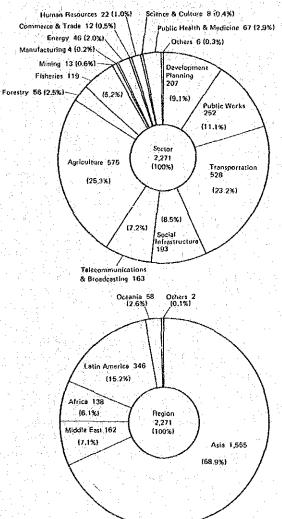

The actual expenditure by the Agency in relation to technical cooperation in fiscal 1981 amounted to ¥53,848 million, including the expense brought forward from 1980. Fig. 2 shows the expenditure by programme and Fig. 3 shows its distribution by area.

Fig. 1 Expenditure of Technical Cooperation Programme (Calendar Year 1981)

Unit: U.S. \$1,000

Table 1. Trend of JICA's Budget

(Unit: Million Yen)

|      | Year<br>Expenses                                               | 1977   | 1978   | 1979   | 1980   | 1981   | % compared<br>with<br>previous<br>year          |
|------|----------------------------------------------------------------|--------|--------|--------|--------|--------|-------------------------------------------------|
| 1.   | Grants                                                         | 34,629 | 39,855 | 46,800 | 54,585 | 61,010 | 111.8                                           |
| 1    | Working Expenses                                               | 25,263 | 29,719 | 36,059 | 43,302 | 49,009 | 113.2                                           |
| (1)  | Expenses for Overseas<br>Trainees Accepted                     | 4,510  | 5,176  | 5,752  | 6,735  | 7,786  | 115.6                                           |
| (2)  | Expenses for Experts Dispatched                                | 4,165  | 4,654  | 1 100  | 6,709  | 7,385  | 110.1                                           |
| (3)  | Expenses for<br>Development Surveys                            | 5,519  | 6,683  | 8,617  | 10,285 | 11,542 | 112.2                                           |
| (4)  | Expenses for<br>Technical Cooperation<br>Centres               | 1,749  | 2,351  | 2,939  | 3,431  | 3,918  | 114.2                                           |
| (5)  | Expenses for<br>Equipment Supply                               | 411    | 615    | 835    | 976    | 1,068  | 109.4                                           |
| (6)  | Expenses for Health<br>and Medical Coopera-<br>tion            | 1,980  | 2,172  | 2,676  | 3,180  | 3,533  | A <b>1111</b> A A A A A A A A A A A A A A A A A |
| (7)  | Expneses for<br>Population and<br>Family Planning              |        |        |        | 460    | 519    | 112.8                                           |
| (8)  | Expenses for<br>Agricultural and<br>Forestry Develop-          | 2,751  | 3,646  | 4,367  | 5,236  | 5,756  | 109.9                                           |
| (9)  | ment Cooperation Expenses for Experts' Welfare                 | 64     | 78     | 112    | 250    | 299    | 119.6                                           |
| (10) | Expenses for<br>Recruiting & Training<br>Qualified Persons for | 359    | 390    | 467    | 539    | 633    | 117.4                                           |
| (11) | Technical Cooperation Expenses for Development Cooperation     | 464    | 513    | 613    | 680    | 706    | 103.8                                           |
| (12) | Expenses for Industrial Development Coopera-                   | 646    | 566    | 779    | 1,030  | 1,196  | 116,1                                           |
| (13) | tion Expenses for Promotion of Grant Aid Cooperation           | . —    | 9      | 63     | 70     | 86     | 122.9                                           |