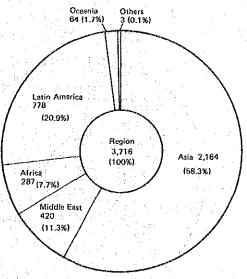

The actual expenditure by the Agency in relation to technical cooperation in fiscal 1981 amounted to ¥53,848 million, including the expense brought forward from 1980. Fig. 2 shows the expenditure by programme and Fig. 3 shows its distribution by area.