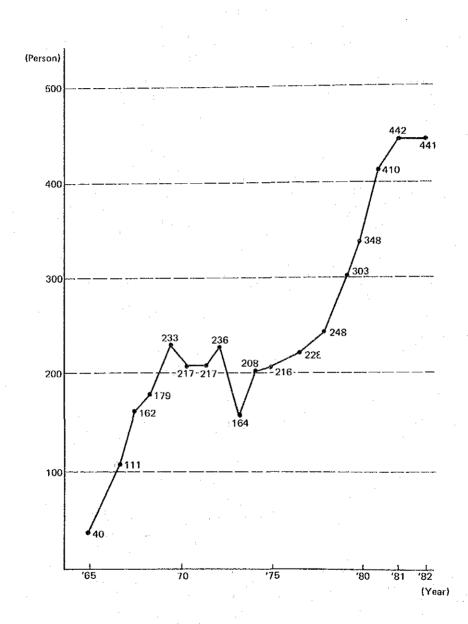

1,392 for 1982, 624 (44.8%), the largest number, was assigned to Africa. This was followed by 430 (30.9%) to Asia, 165 (11.8%) to Latin America, 104 (7.5%) to the Middle East, 69 (4.9%) to Oceania. By country, the largest number, 183 was assigned to Malawi, followed by 164 to Kenya and 124 to the Philippines. In the distribution by sector, the largest ratio was accounted for by manufacturing with 276 (19.8%), followed by human resources with 275 (19.7%).

Fig. 1 Number of Japan Overseas Cooperation Volunteers Dispatched by Sector and Region (1982) (including those in service from the preceding year on)





Fig. 2 Total Number of Japan Overseas Cooperation Volunteers Dispatched by Sector and Region (1965–1982)





Fig. 3 Number of Japan Overseas Cooperation Volunteers
Dispatched by Year



# Chapter 4.

# **Development Cooperation Programme**

# (Investment in and Financing of Development Projects)

## 1. Outline

The Agency offers long-term, low-interest loans to Japanese corporations (including foreign corporations financed by Japanese firms) which require funds for improvement and expansion of facilities and for experimental projects in developing countries to promote social development, agricultural and forestry development and mining and manufacturing activities.

Such funds are used in projects which do not pay on commercial basis, e.g. improvement of related facilities, bridges and other infrastructure facilities and experimental projects such as cultivation of new crops, development of mining resources and mining activities which are risky.

## 2. Performance in 19