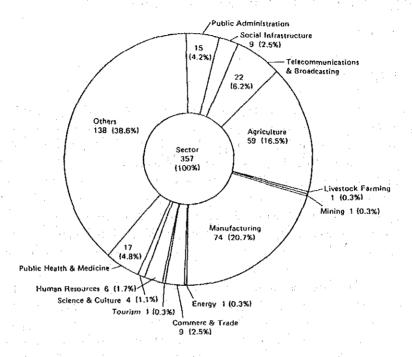

### Performance in FY 1982

The number of trainees including project counterpart trainees accepted in fiscal 1982 was 4,532 (3,858\*), including those in training from the preceding year on, and the cumulative total accepted since 1954 has reached 46,087. Of the total number, 4,532, 2,560 (56.5%) were from Asia, 1,088 (24.0%) from Latin America, 408 (9.0%) from the Middle East, 405 (8.9%) from Africa, 60 (1.3%) from Oceania and 11 (0.3%) from other regions. By country, 416 were from Indonesia, 406 from Thailand and 286 from the Philippines. Sector-wise, 876 (19.3%) were in agriculture, forestry and fisheries, 544 (12.0%) in public health & medicine and 451

(9.9%) in telecommunications & broadcasting. The performance of the training programme for participants in fiscal 1982 by country and sector is shown in the appendix.

\* The number in parenthesis shows trainees newly accepted in FY 1982.