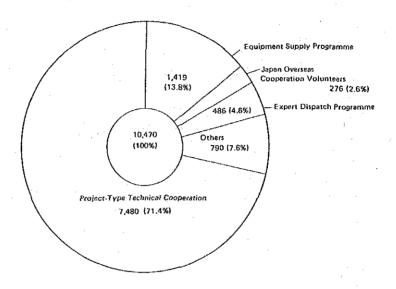

Equipment Supply: in fiscal 1982, ¥10,470 million worth of equipment was granted.

### 2. Performance in 1982

In 1982, ¥1,419 million worth of equipment was supplied in a total of 64 cases. By region, Asia accounted for 23 cases amounting to ¥611 million (43.1%), the Middle East 6 cases amounting to ¥123 million (8.7%), Africa 12 cases amounting to ¥177 million (12.5%), Latin America 15 cases amounting to ¥348 million (24.5%), Oceania 5 cases amounting to ¥35 million (2.5%) and other region 3 cases amounting to ¥125 million (8.7%).