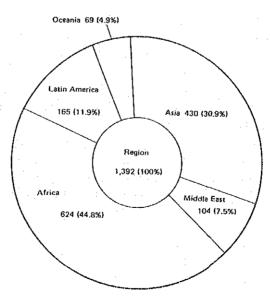

Survey Team Dispatch: the number of survey team members dispatched in fiscal 1982 was 4,670 including those in service from the preceding year on.

The Japan Overseas Cooperation Volunteers Programme: in fiscal 1982, 441 new volunteers were sent overseas, and the total number with those in service from the preceding year on reached 1,392.

### Survey Team Dispatched by Programme (1982)

Equipment Supplied by Programme (1982)

Unit: Million Yen

Japan Overseas Cooperation Volunteers Programme (1982)

Unit: Person