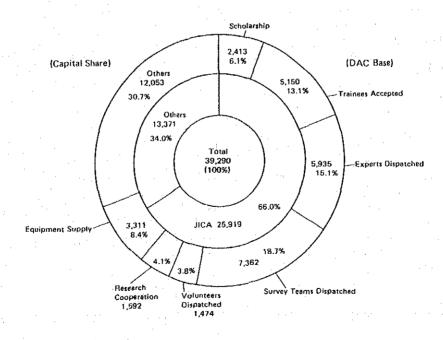

The actual expenditure by the Agency in relation to technical cooperation in fiscal 1982 amounted to ¥60,313,867 thousand, including the expense brought forward from 1981. Fig. 2 shows the expenditure by programme and Fig. 3 shows its distribution by area.

Fig. 1 Expenditure of Technical Cooperation Programme (Calendar Year 1982)

Unit: U.S. \$10,000

Table 1. Trend of JICA's Budget

(Unit: Million yen)

|      | Year<br>Expenses          | 1979   | 1980        | 1981   | 1982        | % compared<br>with<br>previous<br>year |
|------|---------------------------|--------|-------------|--------|-------------|----------------------------------------|
|      | Grants                    | 46,800 | 54,585      | 61,010 | 66,079      | 108.3                                  |
| 1    | Working Expenses          | 36,059 | 43,302      | 49,009 | 53,006      | 108.2                                  |
| (1)  | Expenses for Overseas     | 5,752  | 6,735       | 7,786  | 8,466       | 108.7                                  |
| (~)  | Trainces Accepted         | ,      |             |        |             |                                        |
| (2)  | Expenses for Experts      | 5,585  | 6,709       | 7,385  | 7,991       | 108.2                                  |
| (-)  | Dispatched                | -      |             |        |             | •                                      |
| (3)  | Expenses for Develop-     | 8,617  | 10,285      | 11,542 | 12,308      | 106.6                                  |
| (-,/ | ment Surveys              |        |             |        |             | 1                                      |
| (4)  |                           | 2,939  | 3,431       | 3,918  | 4,632       | 118.2                                  |
| 1.7  | Cooperation               | ·      |             |        |             | and the second                         |
| (5)  | Expenses for Equipment    | 835    | 976         | 1,068  | 1,339       | 125.4                                  |
| (-7  | Supply                    |        |             |        |             |                                        |
| (6)  | Expenses for Health       | 2,676  | 3,180       | 3,533  | 3,652       | 103.4                                  |
| ` '  | and Medical Cooperation   | •      |             |        |             |                                        |
| (7)  | Expenses for Population   | -      | 460         | 519    | 661         | 127.4                                  |
| ` '  | and Family Planning       | •      |             |        | · ·         |                                        |
| (8)  | Expenses for Agricultural | 4,367  | 5,236       | 5,756  | 6,211       | 107.2                                  |
|      | and Forestry Develop      |        |             |        |             | 4                                      |
|      | ment Cooperation          |        | •           |        |             |                                        |
| (9)  | Expenses for Experts'     | 112    | 250         | 299    | 334         | 111.7                                  |
| ` '  | Welfare                   |        | -           |        |             | 1                                      |
| (10) | Expenses for Recruiting   | 467    | 539         | 633    | 683         | 107.9                                  |
|      | & Training Qualified      |        |             | •      | + 4 · · · · |                                        |
|      | Persons for Technical     |        | 100         |        |             |                                        |
|      | Cooperation               |        |             |        |             |                                        |
| (11) | Expenses for Develop-     | 613    | 680         | 706    | 743         | 105.2                                  |
|      | ment Cooperation          |        |             |        |             | •                                      |
| (12) | Expenses for Industrial   | 779    | 1,030       | 1,196  | 1,296       | 108.4                                  |
| . ,  | Development Cooperation   |        |             |        |             |                                        |
| (13) | Expenses for Promotion    | 63     | 70          | 86     | 94          | 109.3                                  |
| . ,  | of Grant Aid Cooperation  |        | ٠.          | 100    |             |                                        |
| (14) | Expenses for Overseas     | 3,250  | 3,271       | 4,083  | 4,597       | 112.6                                  |
|      | Cooperation Volunteers    |        |             |        | -           |                                        |
| (15) | Other (adjustments)       | ·      | <del></del> | 500    | _           |                                        |
| 2.   | Working Expenses for      | 1,601  | 1,773       | 1,835  | 1,910       | 104.1                                  |
|      | Emigration Service        |        |             |        |             |                                        |
| 3.   | Administrative Expenses   | 9,140  | 9,510       | 10,167 | 11,163      | 109.8                                  |
|      |                           |        |             |        | •           |                                        |

Table 2. Expenses of JICA by Type of Cooperation

|                                         | 1979                  | 6      | 1980                  |        | 1981                  | -       | 1982                  |        | Total (1954–1982)     | -1982) |
|-----------------------------------------|-----------------------|--------|-----------------------|--------|-----------------------|---------|-----------------------|--------|-----------------------|--------|
| Expense & Person<br>Type of Cooperation | Expense<br>(¥Million) | Person | Expense<br>(*Million) | Person | Expense<br>(¥Million) | Person  | Expense<br>(¥Million) | Person | Expense<br>(¥Million) | Person |
| 1. Trainees                             | 5,805<br>(14,2%)      | 3,124  | 6,891<br>(14,8%)      | 3,393  | 8,047<br>15,0%)       | 3,772   | 8,382 (13,9%)         | 3,858  | 60,182<br>(16,2%)     | 46,087 |
| 2. Experts                              | 9,544 (23.4%)         | 944    | 11,131<br>(24.0%)     | 1,543  | 13,852 (25.7%)        | 1,681   | 16,018<br>(26.5%)     | 1,470  | 95,450<br>(25.6%)     | 13,771 |
| 3. Survey Teams                         | 13,403 (32.8%)        | 2,762  | 14,659 (31,5%)        | 3,349  | 15,972 (29.7%)        | 4,168   | 19,219                | 4,454  | 105,588 (28.3%)       | 27,899 |
| 4. Volunteers                           | 2,861 (7.0%)          | 348    | 3,350 (7.2%)          | 410    | 3,817<br>(7.1%)       | 44      | 3,609                 | 441    | 29,850 (8.0%)         | 4,403  |
| 5. Emigration                           | 284 (0.7%)            | 549    | 267 (0.6%)            | 594    | 186<br>(0.3%)         | 009     | 142 (0.2%)            | 357    | 1,145 (0.3%)          | 71,848 |
| 6. Equipment Supply                     | 6,997<br>(17.1%)      | 1      | 7,877 (17.0%)         | 1<br>1 | 10,399 (10.3%)        | I       | 10,474 (17.4%)        | i      | 69,479<br>(18.7%)     | 4      |
| 7. Others                               | 1,947 (4.8%)          | I      | 2,270 (4.9%)          | Ī      | 1,576 (2.9%)          | ·  <br> | 2,469 (4.1%)          | •      | 10,841 (2.9%)         |        |
| Total                                   | 40,841 (100.0%)       |        | 46,445 (100.0%)       | ·      | 53,849 (100.0%)       |         | 60,314<br>(100.0%)    | <br> - | 372,535 (100.0%)      |        |