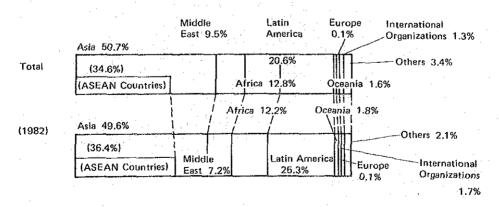

Fig. 2 Expenses by Programme of Technical Cooperation (1982)

Fig. 3 Expenses for Technical Cooperation by Region

### Performance in FY 1982

The number of trainees including project counterpart trainees accepted in fiscal 1982 was 4,532 (3,858\*), including those in training from the preceding year on, and the cumulative total accepted since 1954 has reached 46,087. Of the total number, 4,532, 2,560 (56.5%) were from Asia, 1,088 (24.0%) from Latin America, 408 (9.0%) from the Middle East, 405 (8.9%) from Africa, 60 (1.3%) from Oceania and 11 (0.3%) from other regions. By country, 416 were from Indonesia, 406 from Thailand and 286 from the Philippines. Sector-wise, 876 (19.3%) were in agriculture, forestry and fisheries, 544 (12.0%) in public health & medicine and 451