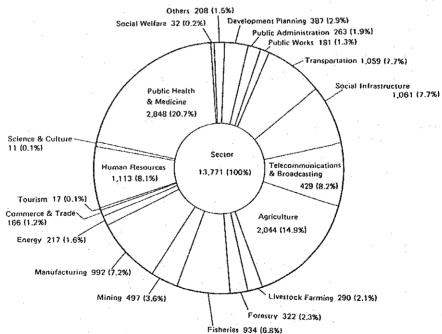

### 2. Performance in 1982

In 1982, the number of experts who served abroad reached 2,520 (1,470)\* and the cumulative total dispatched since 1955 has reached 13,771. By region, 1,546 (61.3%) experts were assigned to Asia, 525 (20.8%) to Latin America, 158 (6.3%) to the Middle East, 218 (8.7%) to Africa, 49 (1.9%) to Oceania and 20 (0.8%) to others. By country, 317 experts were assigned to Indonesia, 104 to China, 409 to Thailand and 85 to Malaysia. Sector-wise, public administration accounted for 49 (1.9%) experts, transportation 270 (10.7%), agriculture, livestock farming,

forestry and fisheries 766 (30.3%). Performance of the expert dispatch programme in fiscal 1982 by region, country and sector is shown in the appendix.

\* The number in parenthesis shows experts newly dispatched in FY 1982.