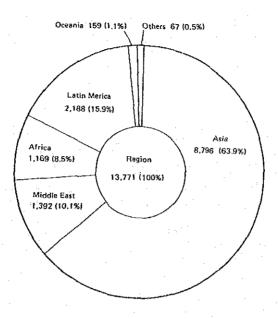

### 2. Performance in 1982

In 1982, the number of experts who served abroad reached 2,520 (1,470)\* and the cumulative total dispatched since 1955 has reached 13,771. By region, 1,546 (61.3%) experts were assigned to Asia, 525 (20.8%) to Latin America, 158 (6.3%) to the Middle East, 218 (8.7%) to Africa, 49 (1.9%) to Oceania and 20 (0.8%) to others. By country, 317 experts were assigned to Indonesia, 104 to China, 409 to Thailand and 85 to Malaysia. Sector-wise, public administration accounted for 49 (1.9%) experts, transportation 270 (10.7%), agriculture, livestock farming,

forestry and fisheries 766 (30.3%). Performance of the expert dispatch programme in fiscal 1982 by region, country and sector is shown in the appendix.

\* The number in parenthesis shows experts newly dispatched in FY 1982.