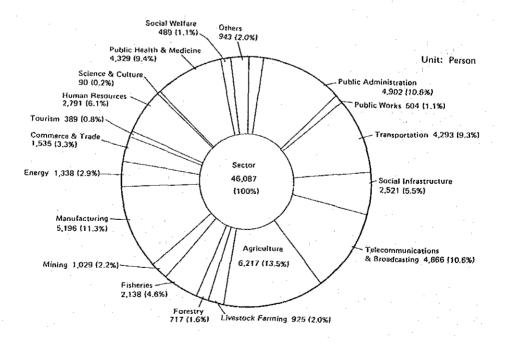

### Performance in FY 1982

The number of trainees including project counterpart trainees accepted in fiscal 1982 was 4,532 (3,858\*), including those in training from the preceding year on, and the cumulative total accepted since 1954 has reached 46,087. Of the total number, 4,532, 2,560 (56.5%) were from Asia, 1,088 (24.0%) from Latin America, 408 (9.0%) from the Middle East, 405 (8.9%) from Africa, 60 (1.3%) from Oceania and 11 (0.3%) from other regions. By country, 416 were from Indonesia, 406 from Thailand and 286 from the Philippines. Sector-wise, 876 (19.3%) were in agriculture, forestry and fisheries, 544 (12.0%) in public health & medicine and 451

Fig. 2 Total Number of Trainees Accepted by Sector and Region (1954-1982)