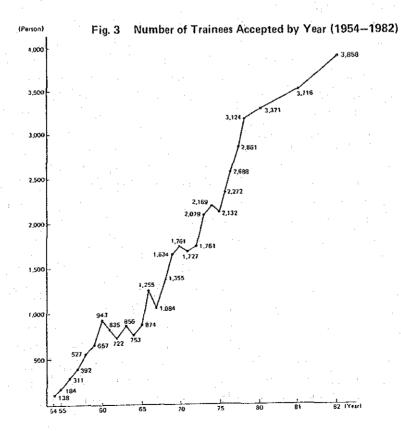

### Performance in FY 1982

The number of trainees including project counterpart trainees accepted in fiscal 1982 was 4,532 (3,858\*), including those in training from the preceding year on, and the cumulative total accepted since 1954 has reached 46,087. Of the total number, 4,532, 2,560 (56.5%) were from Asia, 1,088 (24.0%) from Latin America, 408 (9.0%) from the Middle East, 405 (8.9%) from Africa, 60 (1.3%) from Oceania and 11 (0.3%) from other regions. By country, 416 were from Indonesia, 406 from Thailand and 286 from the Philippines. Sector-wise, 876 (19.3%) were in agriculture, forestry and fisheries, 544 (12.0%) in public health & medicine and 451

Fig. 2 Total Number of Trainees Accepted by Sector and Region (1954-1982)