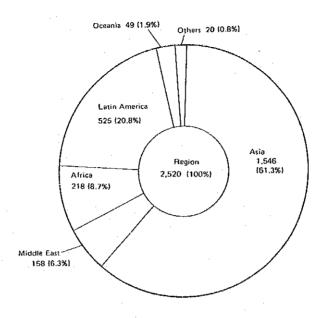

### 2. Performance in 1982

In 1982, the number of experts who served abroad reached 2,520 (1,470)\* and the cumulative total dispatched since 1955 has reached 13,771. By region, 1,546 (61.3%) experts were assigned to Asia, 525 (20.8%) to Latin America, 158 (6.3%) to the Middle East, 218 (8.7%) to Africa, 49 (1.9%) to Oceania and 20 (0.8%) to others. By country, 317 experts were assigned to Indonesia, 104 to China, 409 to Thailand and 85 to Malaysia. Sector-wise, public administration accounted for 49 (1.9%) experts, transportation 270 (10.7%), agriculture, livestock farming,

forestry and fisheries 766 (30.3%). Performance of the expert dispatch programme in fiscal 1982 by region, country and sector is shown in the appendix.

\* The number in parenthesis shows experts newly dispatched in FY 1982.

Fig. 1 Number of Experts Dispatched by Sector and Region (1982) (including those in service from the preceding year on)

Unit: Person

Fig. 2 Total Number of Experts Dispatched by Sector and Region (1955-1982)