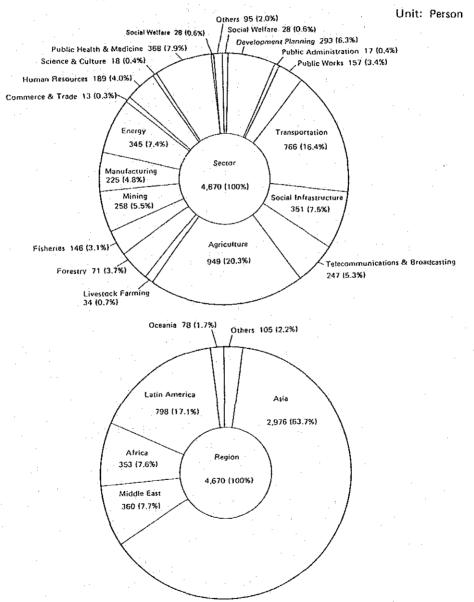

Survey Team Dispatch: the number of survey team members dispatched in fiscal 1982 was 4,670 including those in service from the preceding year on.

The Japan Overseas Cooperation Volunteers Programme: in fiscal 1982, 441 new volunteers were sent overseas, and the total number with those in service from the preceding year on reached 1,392.

### Survey Team Dispatched by Programme (1982)

Equipment Supplied by Programme (1982)

Unit: Million Yen

Japan Overseas Cooperation Volunteers Programme (1982)

Unit: Person

### Performance in FY 1982

The number of trainees including project counterpart trainees accepted in fiscal 1982 was 4,532 (3,858\*), including those in training from the preceding year on, and the cumulative total accepted since 1954 has reached 46,087. Of the total number, 4,532, 2,560 (56.5%) were from Asia, 1,088 (24.0%) from Latin America, 408 (9.0%) from the Middle East, 405 (8.9%) from Africa, 60 (1.3%) from Oceania and 11 (0.3%) from other regions. By country, 416 were from Indonesia, 406 from Thailand and 286 from the Philippines. Sector-wise, 876 (19.3%) were in agriculture, forestry and fisheries, 544 (12.0%) in public health & medicine and 451