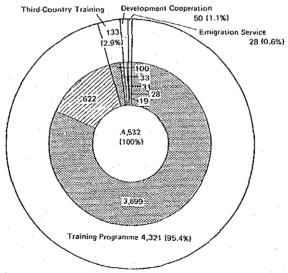

### 3. Overview of the Operations in Fiscal 1982

Training for Overseas Trainces: the number of trainees accepted in fiscal 1982 was 4,532 including those in training from the preceding year on.

Expert Dispatch: in fiscal 1982, the number of experts who served abroad reached 2,520 including those in service from the preceding year on.

### Performance in FY 1982

The number of trainees including project counterpart trainees accepted in fiscal 1982 was 4,532 (3,858\*), including those in training from the preceding year on, and the cumulative total accepted since 1954 has reached 46,087. Of the total number, 4,532, 2,560 (56.5%) were from Asia, 1,088 (24.0%) from Latin America, 408 (9.0%) from the Middle East, 405 (8.9%) from Africa, 60 (1.3%) from Oceania and 11 (0.3%) from other regions. By country, 416 were from Indonesia, 406 from Thailand and 286 from the Philippines. Sector-wise, 876 (19.3%) were in agriculture, forestry and fisheries, 544 (12.0%) in public health & medicine and 451

(9.9%) in telecommunications & broadcasting. The performance of the training programme for participants in fiscal 1982 by country and sector is shown in the appendix.

\* The number in parenthesis shows trainees newly accepted in FY 1982.