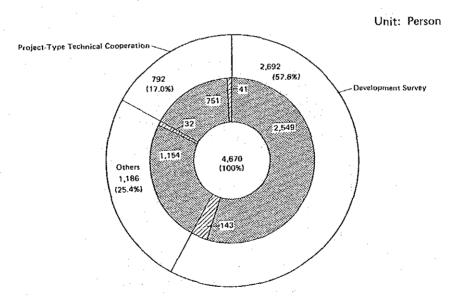

Survey Team Dispatch: the number of survey team members dispatched in fiscal 1982 was 4,670 including those in service from the preceding year on.

The Japan Overseas Cooperation Volunteers Programme: in fiscal 1982, 441 new volunteers were sent overseas, and the total number with those in service from the preceding year on reached 1,392.

### Survey Team Dispatched by Programme (1982)

Equipment Supplied by Programme (1982)

Unit: Million Yen

Japan Overseas Cooperation Volunteers Programme (1982)

Unit: Person