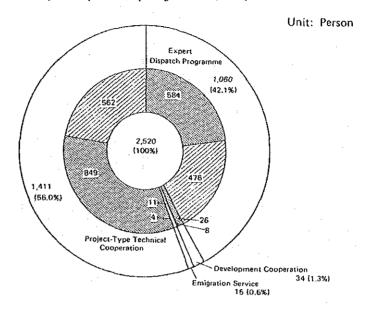

### Expert Dispatched by Programmes (1982)

### 2. Performance in 1982

In 1982, the number of experts who served abroad reached 2,520 (1,470)\* and the cumulative total dispatched since 1955 has reached 13,771. By region, 1,546 (61.3%) experts were assigned to Asia, 525 (20.8%) to Latin America, 158 (6.3%) to the Middle East, 218 (8.7%) to Africa, 49 (1.9%) to Oceania and 20 (0.8%) to others. By country, 317 experts were assigned to Indonesia, 104 to China, 409 to Thailand and 85 to Malaysia. Sector-wise, public administration accounted for 49 (1.9%) experts, transportation 270 (10.7%), agriculture, livestock farming,

forestry and fisheries 766 (30.3%). Performance of the expert dispatch programme in fiscal 1982 by region, country and sector is shown in the appendix.

\* The number in parenthesis shows experts newly dispatched in FY 1982.

Fig. 1 Number of Experts Dispatched by Sector and Region (1982) (including those in service from the preceding year on)

Unit: Person

Fig. 2 Total Number of Experts Dispatched by Sector and Region (1955-1982)