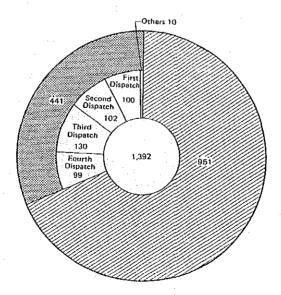

Survey Team Dispatch: the number of survey team members dispatched in fiscal 1982 was 4,670 including those in service from the preceding year on.

The Japan Overseas Cooperation Volunteers Programme: in fiscal 1982, 441 new volunteers were sent overseas, and the total number with those in service from the preceding year on reached 1,392.

### Survey Team Dispatched by Programme (1982)

Equipment Supplied by Programme (1982)

Unit: Million Yen

Japan Overseas Cooperation Volunteers Programme (1982)

Unit: Person