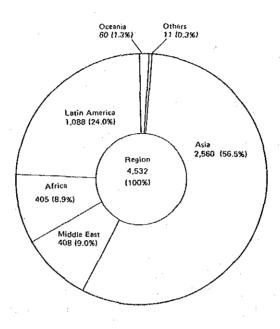

### Performance in FY 1982

The number of trainees including project counterpart trainees accepted in fiscal 1982 was 4,532 (3,858\*), including those in training from the preceding year on, and the cumulative total accepted since 1954 has reached 46,087. Of the total number, 4,532, 2,560 (56.5%) were from Asia, 1,088 (24.0%) from Latin America, 408 (9.0%) from the Middle East, 405 (8.9%) from Africa, 60 (1.3%) from Oceania and 11 (0.3%) from other regions. By country, 416 were from Indonesia, 406 from Thailand and 286 from the Philippines. Sector-wise, 876 (19.3%) were in agriculture, forestry and fisheries, 544 (12.0%) in public health & medicine and 451

Trainees are also accepted in the field of development cooperation and emigration.

Fig. 1 Number of Trainees Accepted by Sector and Region (1982) (including those in training from the preceding year on)