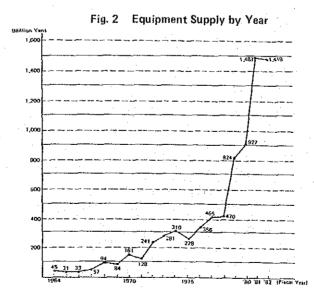

### 1. Outline

The equipment supply programme was initiated in 1964 as part of Japan's technical cooperation. The objective of the programme is to contribute to the economic and social progress of developing countries through supply of needed equipment at the request of the countries which, though acquired certain levels of technical skills and experiences, cannot carry out training of personnel and transfer and dessemination of technology effectively, or cannot utilize the existing technology efficiently for lack of appropriate equipment.

### 2. Performance in 1982

In 1982, ¥1,419 million worth of equipment was supplied in a total of 64 cases. By region, Asia accounted for 23 cases amounting to ¥611 million (43.1%), the Middle East 6 cases amounting to ¥123 million (8.7%), Africa 12 cases amounting to ¥177 million (12.5%), Latin America 15 cases amounting to ¥348 million (24.5%), Oceania 5 cases amounting to ¥35 million (2.5%) and other region 3 cases amounting to ¥125 million (8.7%).