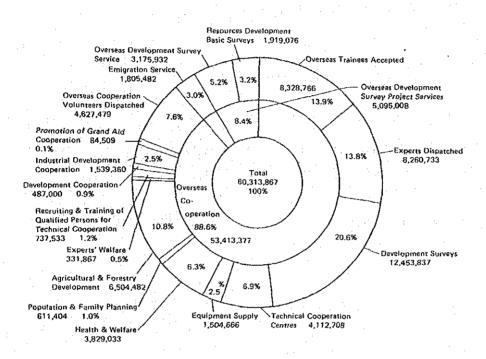

The actual expenditure by the Agency in relation to technical cooperation in fiscal 1982 amounted to ¥60,313,867 thousand, including the expense brought forward from 1981. Fig. 2 shows the expenditure by programme and Fig. 3 shows its distribution by area.

Table 2. Expenses of JICA by Type of Cooperation

|                                         | 1979                  | 6      | 1980                  |        | 1981                  | -       | 1982                  |        | Total (1954–1982)     | -1982) |
|-----------------------------------------|-----------------------|--------|-----------------------|--------|-----------------------|---------|-----------------------|--------|-----------------------|--------|
| Expense & Person<br>Type of Cooperation | Expense<br>(¥Million) | Person | Expense<br>(*Million) | Person | Expense<br>(¥Million) | Person  | Expense<br>(¥Million) | Person | Expense<br>(¥Million) | Person |
| 1. Trainees                             | 5,805<br>(14,2%)      | 3,124  | 6,891<br>(14,8%)      | 3,393  | 8,047<br>15,0%)       | 3,772   | 8,382 (13,9%)         | 3,858  | 60,182<br>(16,2%)     | 46,087 |
| 2. Experts                              | 9,544 (23.4%)         | 944    | 11,131<br>(24.0%)     | 1,543  | 13,852 (25.7%)        | 1,681   | 16,018<br>(26.5%)     | 1,470  | 95,450<br>(25.6%)     | 13,771 |
| 3. Survey Teams                         | 13,403 (32.8%)        | 2,762  | 14,659 (31,5%)        | 3,349  | 15,972 (29.7%)        | 4,168   | 19,219                | 4,454  | 105,588 (28.3%)       | 27,899 |
| 4. Volunteers                           | 2,861 (7.0%)          | 348    | 3,350 (7.2%)          | 410    | 3,817<br>(7.1%)       | 44      | 3,609                 | 441    | 29,850 (8.0%)         | 4,403  |
| 5. Emigration                           | 284 (0.7%)            | 549    | 267 (0.6%)            | 594    | 186<br>(0.3%)         | 009     | 142 (0.2%)            | 357    | 1,145 (0.3%)          | 71,848 |
| 6. Equipment Supply                     | 6,997<br>(17.1%)      | 1      | 7,877 (17.0%)         | 1<br>1 | 10,399 (10.3%)        | I       | 10,474 (17.4%)        | i      | 69,479<br>(18.7%)     | 4      |
| 7. Others                               | 1,947 (4.8%)          | I      | 2,270 (4.9%)          | Ī      | 1,576 (2.9%)          | ·  <br> | 2,469 (4.1%)          | •      | 10,841 (2.9%)         |        |
| Total                                   | 40,841 (100.0%)       |        | 46,445 (100.0%)       | ·      | 53,849 (100.0%)       |         | 60,314<br>(100.0%)    | <br> - | 372,535 (100.0%)      |        |

Fig. 2 Expenses by Programme of Technical Cooperation (1982)

Fig. 3 Expenses for Technical Cooperation by Region