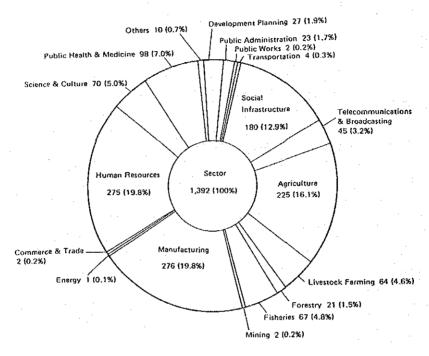

Survey Team Dispatch: the number of survey team members dispatched in fiscal 1982 was 4,670 including those in service from the preceding year on.

The Japan Overseas Cooperation Volunteers Programme: in fiscal 1982, 441 new volunteers were sent overseas, and the total number with those in service from the preceding year on reached 1,392.

### Survey Team Dispatched by Programme (1982)

Equipment Supplied by Programme (1982)

Unit: Million Yen

Japan Overseas Cooperation Volunteers Programme (1982)

Unit: Person