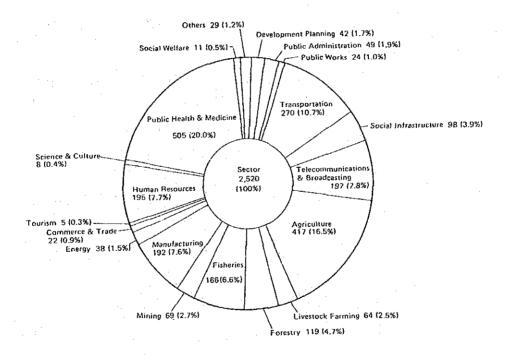

### 2. Performance in 1982

In 1982, the number of experts who served abroad reached 2,520 (1,470)\* and the cumulative total dispatched since 1955 has reached 13,771. By region, 1,546 (61.3%) experts were assigned to Asia, 525 (20.8%) to Latin America, 158 (6.3%) to the Middle East, 218 (8.7%) to Africa, 49 (1.9%) to Oceania and 20 (0.8%) to others. By country, 317 experts were assigned to Indonesia, 104 to China, 409 to Thailand and 85 to Malaysia. Sector-wise, public administration accounted for 49 (1.9%) experts, transportation 270 (10.7%), agriculture, livestock farming,

forestry and fisheries 766 (30.3%). Performance of the expert dispatch programme in fiscal 1982 by region, country and sector is shown in the appendix.

\* The number in parenthesis shows experts newly dispatched in FY 1982.

Fig. 1 Number of Experts Dispatched by Sector and Region (1982) (including those in service from the preceding year on)

Unit: Person

Fig. 2 Total Number of Experts Dispatched by Sector and Region (1955-1982)