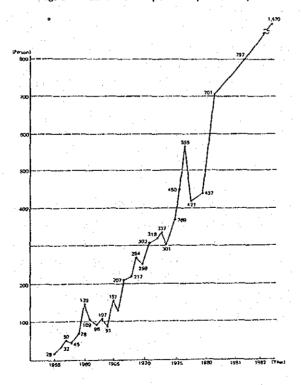

### 1. Outline

The expert dispatch programme has expanded year by year since 28 experts were sent to Southeast Asia in fiscal 1955, with its cumulative total reaching 7,007 by the end of fiscal 1981.

The experts dispatched from Japan are assigned mainly to government agencies, research and experiment stations, construction works, academic institutions, or training institutes of recipient countries to engage in planning, survey and research, providing guidance and instructions, and giving advice for development projects.

### 2. Performance in 1982

In 1982, the number of experts who served abroad reached 2,520 (1,470)\* and the cumulative total dispatched since 1955 has reached 13,771. By region, 1,546 (61.3%) experts were assigned to Asia, 525 (20.8%) to Latin America, 158 (6.3%) to the Middle East, 218 (8.7%) to Africa, 49 (1.9%) to Oceania and 20 (0.8%) to others. By country, 317 experts were assigned to Indonesia, 104 to China, 409 to Thailand and 85 to Malaysia. Sector-wise, public administration accounted for 49 (1.9%) experts, transportation 270 (10.7%), agriculture, livestock farming,