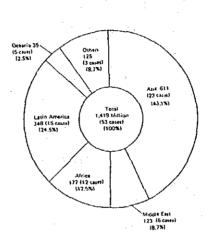

### 2. Performance in 1982

In 1982, ¥1,419 million worth of equipment was supplied in a total of 64 cases. By region, Asia accounted for 23 cases amounting to ¥611 million (43.1%), the Middle East 6 cases amounting to ¥123 million (8.7%), Africa 12 cases amounting to ¥177 million (12.5%), Latin America 15 cases amounting to ¥348 million (24.5%), Oceania 5 cases amounting to ¥35 million (2.5%) and other region 3 cases amounting to ¥125 million (8.7%).