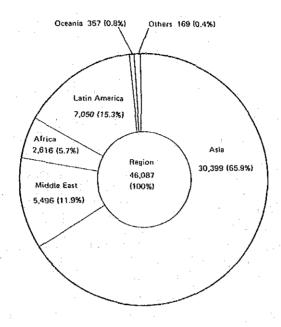

### Performance in FY 1982

The number of trainees including project counterpart trainees accepted in fiscal 1982 was 4,532 (3,858\*), including those in training from the preceding year on, and the cumulative total accepted since 1954 has reached 46,087. Of the total number, 4,532, 2,560 (56.5%) were from Asia, 1,088 (24.0%) from Latin America, 408 (9.0%) from the Middle East, 405 (8.9%) from Africa, 60 (1.3%) from Oceania and 11 (0.3%) from other regions. By country, 416 were from Indonesia, 406 from Thailand and 286 from the Philippines. Sector-wise, 876 (19.3%) were in agriculture, forestry and fisheries, 544 (12.0%) in public health & medicine and 451

Fig. 2 Total Number of Trainees Accepted by Sector and Region (1954-1982)