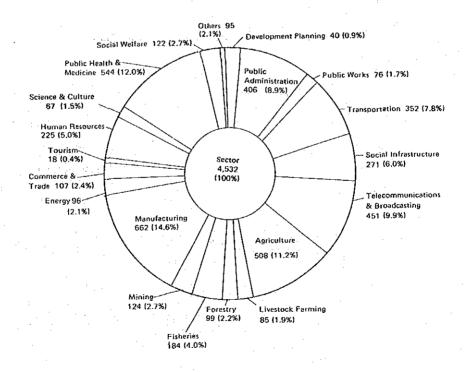

### Performance in FY 1982

The number of trainees including project counterpart trainees accepted in fiscal 1982 was 4,532 (3,858\*), including those in training from the preceding year on, and the cumulative total accepted since 1954 has reached 46,087. Of the total number, 4,532, 2,560 (56.5%) were from Asia, 1,088 (24.0%) from Latin America, 408 (9.0%) from the Middle East, 405 (8.9%) from Africa, 60 (1.3%) from Oceania and 11 (0.3%) from other regions. By country, 416 were from Indonesia, 406 from Thailand and 286 from the Philippines. Sector-wise, 876 (19.3%) were in agriculture, forestry and fisheries, 544 (12.0%) in public health & medicine and 451

(9.9%) in telecommunications & broadcasting. The performance of the training programme for participants in fiscal 1982 by country and sector is shown in the appendix.

\* The number in parenthesis shows trainees newly accepted in FY 1982.

Trainees are also accepted in the field of development cooperation and emigration.

Fig. 1 Number of Trainees Accepted by Sector and Region (1982) (including those in training from the preceding year on)