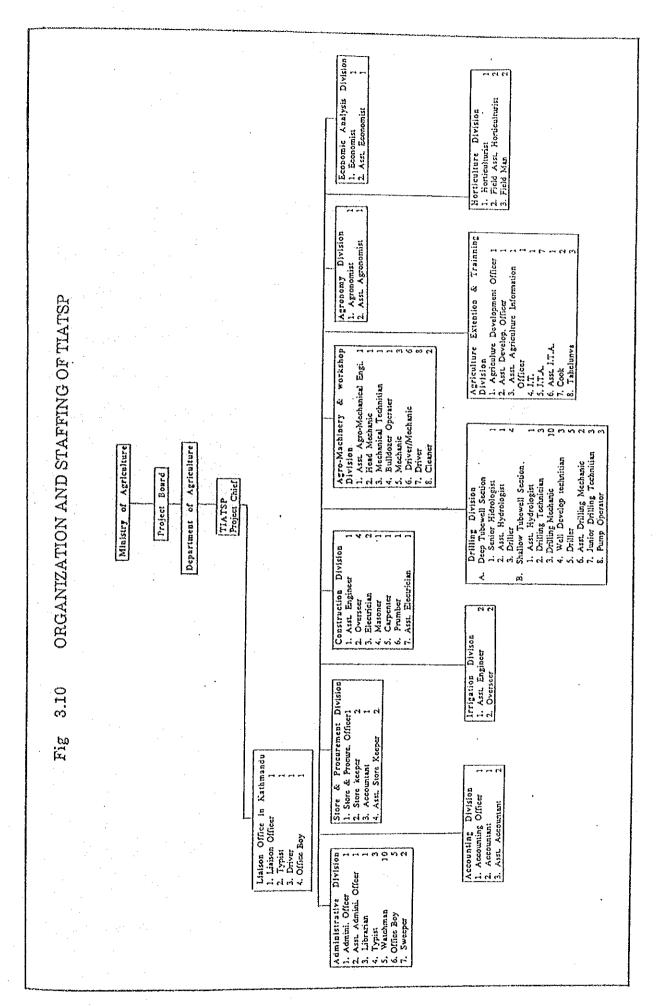

TENTATIVE WORK SCHEDULE FOR BASIC DESIGN STUDY-PHASE II 6.1 Fig.

|        |                                                                                                                                                                                                                                                                                                          |       |                                         | 1987/88          | ~