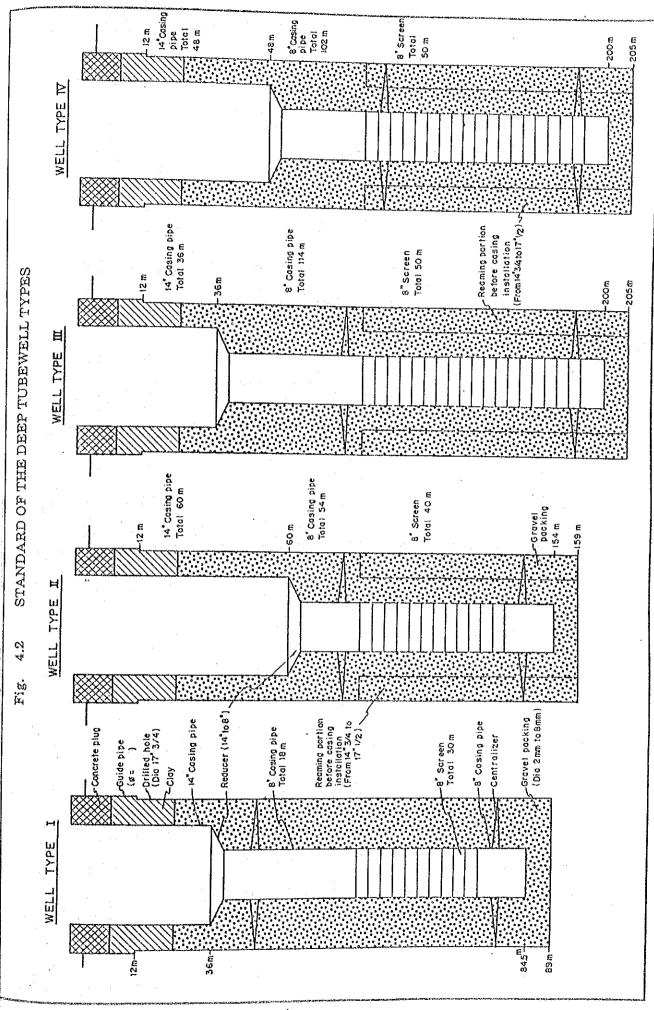

TENTATIVE WORK SCHEDULE FOR BASIC DESIGN STUDY-PHASE II 6.1 Fig.

|        |                                                                                                                                                                                                                                                                                                          |       |                                         | 1987/88          | ~