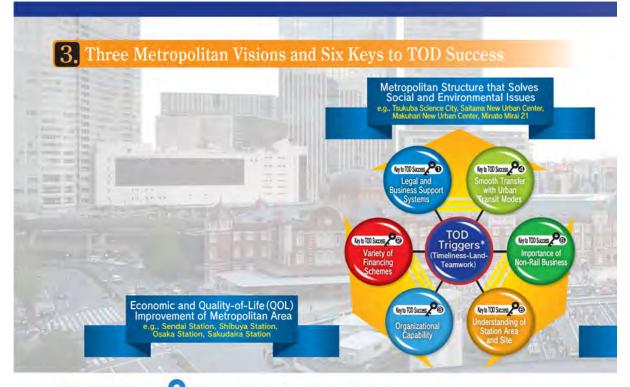

imilar developments began in the early 1900s in England (E. Howard's Garden City) and Japan (Osaka, Umeda to Takarazuka, Tama Den-en-toshi), and have been used in the construction of new towns and the improvement of existing station areas around the world.

#### **2.** Initiator to Lead Comprehensive Development Masterplan (CDM) as a Basis of TOD

TOD is appreciated as a solution to metropolitan area issues. A comprehensive development plan should first be formulated, which stipulates policy objectives and framework, planning and programs, organizational and institutional arrangements, and specific measures.

In most cases, the national government takes the lead in formulating CDM in the capital region of each country, while local governments take the lead in other metropolitan areas.

1



#### Key to TOD Success Legal and Business Support System

The national government is responsible for enhancing legal and business support systems from the metropolitan area level to the site level in order to solve issues. Following this, local governments need to enact ordinances that establish procedures for the smooth implementation of TOD.

- Metropolitan Level: "Multi-Polar Patterns National Land Formation Promotion Act" and "Act on Special Measures concerning Promotion of Supply of Houses and Housing Lands in Urban Districts" (Tokyo Metropolitan Area); Grand Paris Act (Paris Metropolitan Area).
- Corridor Level: "Act on Special Measures concerning Comprehensive Advancement of Housing Development and Railway Construction in Metropolitan Areas" (Tokyo Metropolitan Area); Crossrail A