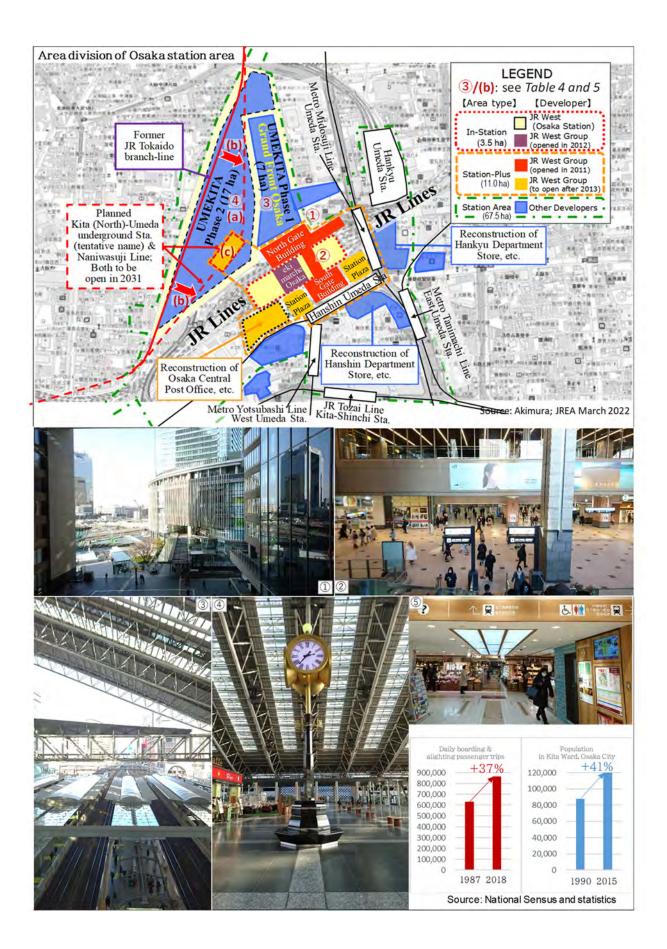

d multi-us<br>gent redevelopm<br>and the formulation<br>road construction<br>use, etc.)<br>Suita and Kudara<br>e)<br>railway, etc.)<br>f2 station plazas an<br>Midosuji Area, in preject<br>of Umekita Pha-<br>use, etc.)<br>d by city planning appa<br>set in Osaka State<br>clopment project (m<br>(Pho<br>truction<br>2<br>(2)Over<br>(3)Over<br>(3)Over | s unclear)<br>sound the stud<br>e building<br>ent areas<br>in of develop<br>in, etc.)<br>Freight To<br>nd pedestria<br>paration of the<br>ase 1 distri<br>roval (district<br>tion East A<br>nostly land in<br>too righ<br>booking the<br>booking the   | ly on the mased had<br>oment basic plan<br>erminal<br>an networks<br>e Umekita Phase 2 proje<br>ct<br>plan change, etc.)<br>area<br>readjustment)<br>t]<br>e Umekita district<br>e ground ticket gate |



| Deleter                                                                                                                                                                                                                                                                                               |