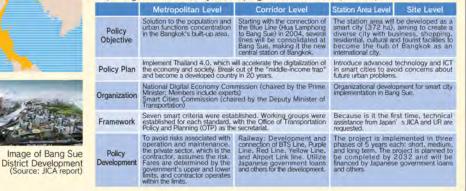

Information Collection and Confirmation Study on Planning and Implementation of Transit Oriented Development (TOD) for Sustainable Cities around the World Materials of the Study Results

September 2022

Japan International Cooperation Agency