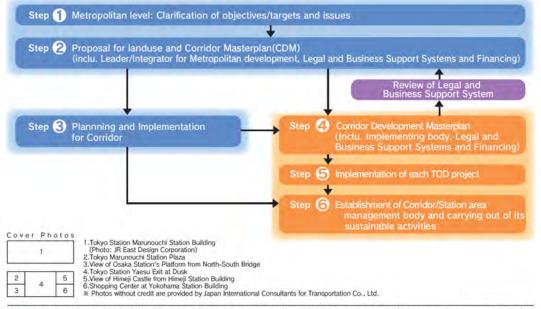

Information Collection and Confirmation Study on Planning and Implementation of Transit Oriented Development (TOD) for Sustainable Cities around the World Materials of the Study Results

September 2022

Japan International Cooperation Agency