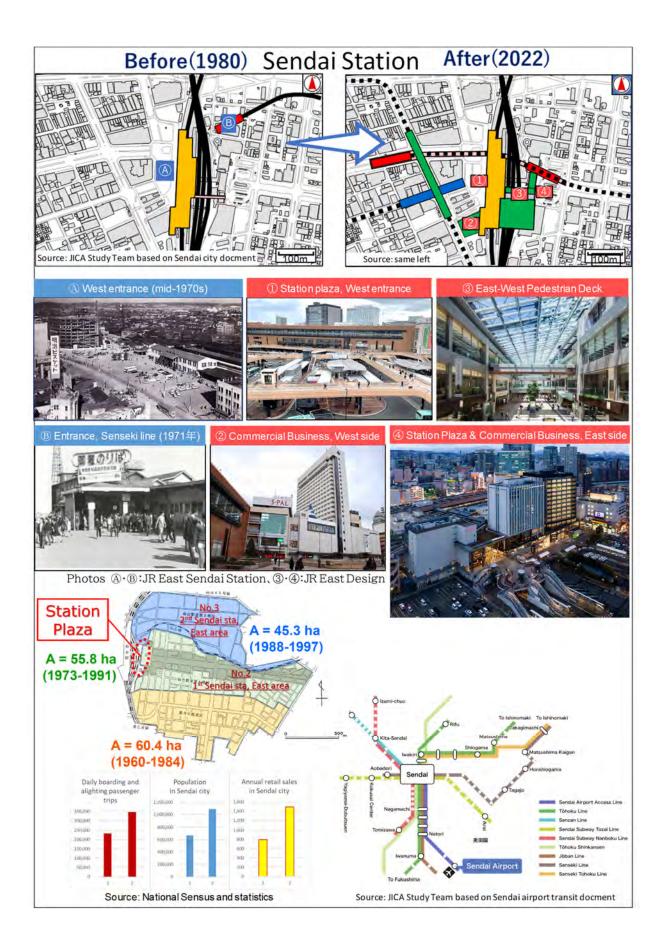

| el Metropolitan S      |                            |             | Station East Exit              | by JR East        |                       |



| District                                                                                                             | n Count                                                                                                                                                       | ry: Japan, Prefecture: Tokyo Metropo