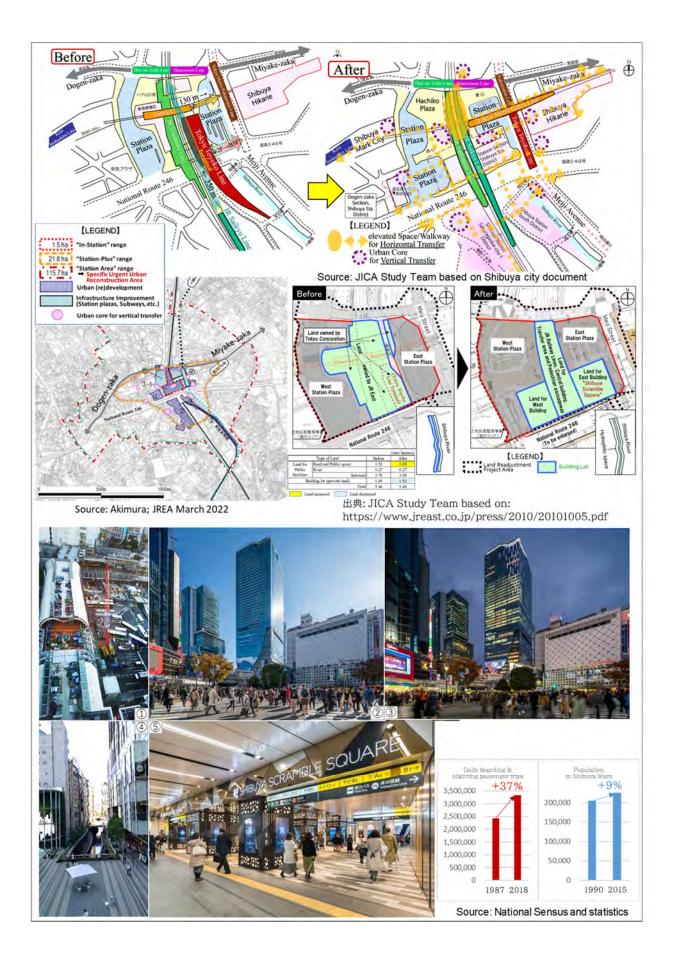

r>rs including from Shil<br>est of the station. Tokyo?<br>ed participation fro<br>including Shibuya V<br>s, MLIT, Tokyo govt, Sh<br>ority area for rec<br>Tokyo Metro Fu<br>District for Urba<br>ome District loc<br>andowners, project ow<br>, JR East, and T<br>Sakuragaoka-gu<br>he station<br>at is relocated to<br>lg.<br>ment at Scr | n<br>139 ha)<br>avya Ward an<br>Merro Ganza Li<br>om the expe<br>Vard, buildin<br>buya Ward, bu<br>levelopm<br>ikutoshin<br>n Renaiss<br>cated in fi<br>ners, Tokyo j<br>okyo Me<br>ichi Distr<br>next of JI                 | d local stakeholders)<br>ne. Slabnya River)<br>prienced UR Agency,<br>ng owners, and expert<br>siness owners, etc.)<br>tent (139ha)<br>Lline<br>sance (4.3ha)<br>ront of the station<br>gov't, Shibuya Ward)<br>ttro<br>ict<br>R Shibuya Station |



## (4) Sakduaira station

| Distric                                                                                                              |                                                                                                                                          | ry: Japan, Prefecture: Nagano, City: S