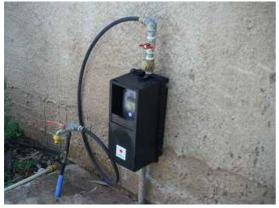

P-1: PPWM installed at household

P-4 Database computer

P-5: Dispensing equipment at Vending station

P-6: Server (Data transmission equipment to existing financial system)

PPWM is divided into two parts: 1) attachment of prepaid system (electrical part) and 2) measurement part (regular meter) as shown in following photos.

P-7: Top view of PPWM

P-8: Side view of PPWM

P-9: Bottom view of PPWM

The prepaid water meter software can be integrated with the service provider's accounting and financial software. The system also supports the use of hand held units to program and interrogate the metering devices in the field. The hand held unit is able to perform the same functionality as the software provided that is used for the metering device data up/down loads.