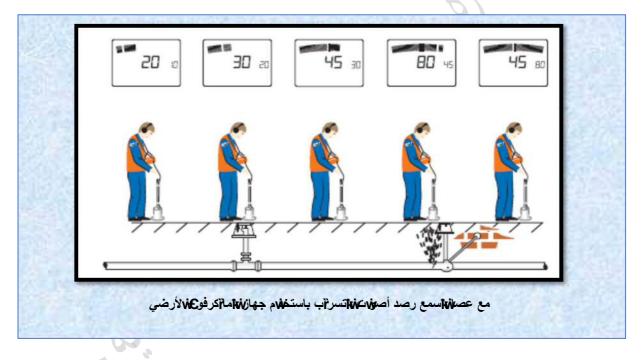

## 3.2 كاف تتأكد مع جاهز wi لأجهزة لاستخلامها في الموقع

#### تشخ لا به المعام المعاجهان

- فم بن خال وصنبة المجس و المنهشعر الأرضي في الماخل المؤاع ; لجراز الأكو افون. وصنبة المجس في ماخل رقم 1.
  - عما إ إلجار صورية فت عميمة عام وصيل كنول
     المجس بهاخل (م) الأكوافون.
    - ه)ور نو ¦ المجس@و المس@شعر ا@ " تم ۲وصفه هي ¥ا¥ة ۴،6از الأكوافون .
    - ه)ور م ¥ر نسچة ¥ئ ن الا ار ات الهانية شهن على ¥ا¥ة ۴٥ از الأكوافون.
    - KK®Y نو ¦ المجس@و المن شعر الموصول به خل (۵٪ الأكوافون بشكا و م يكي يكي.
- عر ٥ نو | المجس و المن شعر الموصول على لاالجة ٢٥/١ الأكوافون بشكل مت صر<sup>2</sup> لله لم تم Kw نو | المن شع و المجس بشكل الم من الح المن الكوافون ٢-مكن WW الم بشكل الم ت.
- ٢٠ ٢٢ وصيل المايكرفون بجراز الأكوافون به وم ٤٠ ٤ الأخير بعر ٥ منهو و٢٠ (١) الصوت المسمو إ بالمايكرفون .
- لا اقاف ت ، تال المجهاز قم وخواج كابل المعامسة ، عر أوامام مجس الأرضي م حدخل جهاز الأكواب فو .

## مم وع<r> اينČČ ة خ مَاČلمياه في با يُة جنين المياه في با يَة جنين الم

نه بشكل متون ملك على المنزر بنهاذي "حمل» ، ارة جهاز بنه مايكر فو كان لأرضي الم موجود على وحدة جهان لأكون فو ع. قم بادخال كابل الم مجس أو الم مستشعر الأرضي بمدخل جهاز الأكون فو عن تظهير المز » < على "سار الم ، , وكفاك تظهر الم منكون فو عن الم الم مستشعر الم ، , وكفاك تظهر قد م باسما عنه مجسات أو الم مستشعن الم مككن خال ارها في الم تصفيم ، , , ) . () على سبخ المنام مثال ( ( M01 ) .