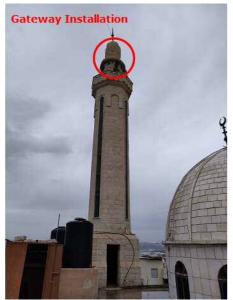

P-1: PPWM installed at household

P-4 Database computer

P-5: Dispensing equipment at Vending station

P-6: Server (Data transmission equipment to existing financial system)

PPWM is divided into two parts: 1) attachment of prepaid system (electrical part) and 2) measurement part (regular meter) as shown in following photos.

P-7: Top view of PPWM

P-8: Side view of PPWM

P-9: Bottom view of PPWM

The prepaid water meter software can be integrated with the service provider's accounting and financial software. The system also supports the use of hand held units to program and interrogate the metering devices in the field. The hand held unit is able to perform the same functionality as the software provided that is used for the metering device data up/down loads.