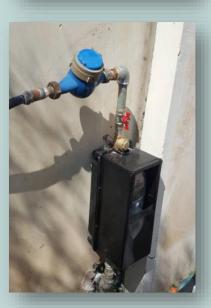

P-1: PPWM installed at household

P-4 Database computer

P-5: Dispensing equipment at Vending station

P-6: Server (Data transmission equipment to existing financial system)

PPWM is divided into two parts: 1) attachment of prepaid system (electrical part) and 2) measurement part (regular meter) as shown in following photos.

P-7: Top view of PPWM

P-8: Side view of PPWM

P-9: Bottom view of PPWM

The prepaid water meter software can be integrated with the service provider's accounting and financial software. The system also supports the use of hand held units to program and interrogate the metering devices in the field. The hand held unit is able to perform the same functionality as the software provided that is used for the metering device data up/down loads.