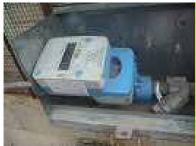

P-1: PPWM installed at household

P-4 Database computer

P-5: Dispensing equipment at Vending station

P-6: Server (Data transmission equipment to existing financial system)

PPWM is divided into two parts: 1) attachment of prepaid system (electrical part) and 2) measurement part (regular meter) as shown in following photos.

P-7: Top view of PPWM

P-8: Side view of PPWM

P-9: Bottom view of PPWM

The prepaid water meter software can be integrated with the service provider's accounting and financial software. The system also supports the use of hand held units to program and interrogate the metering devices in the field. The hand held unit is able to perform the same functionality as the software provided that is used for the metering device data up/down loads.