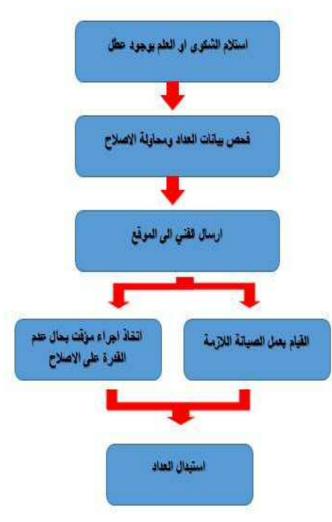

## م آ وع <br/><br/>ح<br/>ظير ČČ آة خ مَا Čُلمياه في بد يَة جنين

الف عل السلاع: رتى نستخدم أجهزة الكشف عن التسرب

## **GG**, 7.1

تكون بع £ ٣٦ جهزة ١٢ .ذكورة في ٣٢ قسام ٢٤ لله ٢٤ أكثر فعاله (ن ٢٢ هارها عنى تشغة تها في تتروف معاقى ف. ثلا تشعار بع £ ٣٦ جهزة . ثل أجهزة فكاس ٢٤ ضغط و٢٢ لى الى وجن . شك تسرب نه شكل ٢٢ ر ٢٧ شر وفي بع ٤ ٣٤ ٧٧ ن يكون . ن ٢٤ ضروري ٣ ستنام أكثر . ن جهاز و٢٢ في نفس ٢٤ و٢٢.

## **Gik**، لتختلار أجهزة الكشف عن التسرب وفلا لمتروف, **Gik**، 7.2

k فَحَقَانَ الْحَادِ فَ اللهُ اللهُ اللهُ عن المَعَقَانَ المَعَقَانِ اللهُ عن الله المَعَقَانَة الله الما الم

| ۲۵ جهزة و۲۵ و۲۲ ۲ لتي t، کن<br>۲ستکه ۳۵۰ شترك ۳۵۰                                                                                                                                                                                                                                                                                                                                                                                                                                                                                                                                                                                                                                                                                                                                                                                                                                                                                                                                                                                                                                                                                                                                                                                                                                                                                                                                                                                                                                                                                                                                                                                                                                                                                                                                                                                                                                                                                                                                                                                                                                                                                   | بتی نستخدم <b>الجهاز أو ۱۹۴</b> ۴ ،                                                                                                                                                                                                                                                                                                                                                                                                                                                                                                                                                                                                                                                                                                                                                                                                                                                                                                                                                                                                                                                                                                                                                                                                                                                                                                                                                                                                                                                                                                                                                                                                                                                                                                                                                                                                                                                                                                                                                                                                                                                                                               | اورة <b>آنجااز أو آنگا</b> ة | ۲سم ۲ لجهاز أو ۲ <b>کار</b> ة              |
|-------------------------------------------------------------------------------------------------------------------------------------------------------------------------------------------------------------------------------------------------------------------------------------------------------------------------------------------------------------------------------------------------------------------------------------------------------------------------------------------------------------------------------------------------------------------------------------------------------------------------------------------------------------------------------------------------------------------------------------------------------------------------------------------------------------------------------------------------------------------------------------------------------------------------------------------------------------------------------------------------------------------------------------------------------------------------------------------------------------------------------------------------------------------------------------------------------------------------------------------------------------------------------------------------------------------------------------------------------------------------------------------------------------------------------------------------------------------------------------------------------------------------------------------------------------------------------------------------------------------------------------------------------------------------------------------------------------------------------------------------------------------------------------------------------------------------------------------------------------------------------------------------------------------------------------------------------------------------------------------------------------------------------------------------------------------------------------------------------------------------------------|-----------------------------------------------------------------------------------------------------------------------------------------------------------------------------------------------------------------------------------------------------------------------------------------------------------------------------------------------------------------------------------------------------------------------------------------------------------------------------------------------------------------------------------------------------------------------------------------------------------------------------------------------------------------------------------------------------------------------------------------------------------------------------------------------------------------------------------------------------------------------------------------------------------------------------------------------------------------------------------------------------------------------------------------------------------------------------------------------------------------------------------------------------------------------------------------------------------------------------------------------------------------------------------------------------------------------------------------------------------------------------------------------------------------------------------------------------------------------------------------------------------------------------------------------------------------------------------------------------------------------------------------------------------------------------------------------------------------------------------------------------------------------------------------------------------------------------------------------------------------------------------------------------------------------------------------------------------------------------------------------------------------------------------------------------------------------------------------------------------------------------------|------------------------------|--------------------------------------------|
| <ul> <li>بابنانكۆللان م ث </li> <li>بابنانكۆللان م ئ </li> <li>بابنانكۆللان ف فحوص</li> <li>بابنان مولى</li> <li>بابنان مولى</li> <li>بابنان مولى</li> <li>بابنان مولى</li> <li>بابنان مىلى</li> </ul>                                                                                                                                                                                                                                                                                                                                                                                                                                                                                                                                                                                                                                                                                                                                                                                                                                                                                                                                                                                                                                                                                                                                                                                                                                                                                                                                                                                                                                                                                                                                                                                                                                                                                                                                                                                                                                                                                                                              | <ul> <li>إلى المن منطق لا كم آب</li> <li>مج وفة و آب كاصا<br/>وقع لمكاح .</li> <li>في منطق لا كماح .</li> <li>في مدئة ؛ قم باج م</li> <li>مكاح أولى من خلال</li> <li>مكاح أولى من خلال</li> <li>لا كماع إلى لا ج م</li> <li>في من كا خط</li> <li>لا مكام في من كا خط</li> <li>في من كا حاس</li> <li>في قرص الحظ</li> <li>في قرص الحض الم الم المي الم</li> </ul>                                                                                                                                                                                                                                                                                                                                                                                                                                                                                                                                                                                                                                                                                                                                                                                                                                                                                                                                                                                                                                                                                                                                                                                                                                                                                                                                                                                                                                                                                                                                                                                                                                                                                                                                                                  |                              | ی ۲۴ تسر بع<br>هزیکانیک ۲                  |
| <ul> <li>يغةنك ٧نفيذ مماج ما مع أولي</li> <li>بالافلم المسلم قبل ٢٨ فلم م</li> <li>محا للمانة قون لا حمي وذلك</li> <li>لا حما م قون لما مج.</li> </ul>                                                                                                                                                                                                                                                                                                                                                                                                                                                                                                                                                                                                                                                                                                                                                                                                                                                                                                                                                                                                                                                                                                                                                                                                                                                                                                                                                                                                                                                                                                                                                                                                                                                                                                                                                                                                                                                                                                                                                                              | <ul> <li>في حال</li> <li>ان منطقة</li> <li>گاللاً ب مع وفة ولا كاج</li> <li>إلى لاك يُكْلا قنيق للمان</li> <li>نقط ݣَلالاً ب.</li> </ul>                                                                                                                                                                                                                                                                                                                                                                                                                                                                                                                                                                                                                                                                                                                                                                                                                                                                                                                                                                                                                                                                                                                                                                                                                                                                                                                                                                                                                                                                                                                                                                                                                                                                                                                                                                                                                                                                                                                                                                                          |                              | جهاز آلالايكرفون<br>ث¢رضي                  |
| <ul> <li>٧ حاج إلى ٢٧ خَلْم هَنْ لَهُ اللَّي اللَّ قَبْل</li> <li>٧ حَلْم حَلْما لَهُ اللَّهُ قُون</li> <li>٧ حَلْمَ حَلْمًا لَهُ اللَّهُ حَلَي أَلَمَ اللَّهُ حَلَي أَلَمَ اللَّهُ حَلَي أَلَمَ اللَّهُ مَعْنَا اللَّعْنَا اللَّهُ مَعْنَا اللَّهُ مَعْنَا اللَّهُ مَعْنَا اللَّهُ مَعْنَا اللَّهُ مَعْنَا اللَّهُ مَعْنَا اللَّكُمْ عَلَيْنَ مَعْنَا اللَّ عَنْنَا اللَّ عَنَا اللَّالَ عَنَا اللَّ عَنْنَ أَعْنَا اللَّ عَنْنَا الْعَلَيْقَ الْعُنْنَ الْعُنَا الْعُنَا الْعُنَا الْ عَنْنَا الْعُنْ الْعُنَا الْعُنْنَا الْعُنْنَا الْعُنْعَامَ مُنْ أَعْلَمُ لَيْ عَنْنَا الْعُنْنَا الْعُنْلُمُ عَنَا الْعُنَا الْعُنْلُكُلُ عَنْنَا الْعُنَا الْعُنْ الْعُنَا الْعُنَا الْعُنْ الْعُنَا الْعُنْ الْعُنَا الْعُنَا الْعُنَا الْعُنَا الْعُنَا الْعُنْ الْعُنَا الْعُنَ<br/>مَعْنَا الْعُنَا الْعُنْ الْعُ<br/>مَنْ مَنْ الْعُنْعُنَا الْعُنَا الْعُنَا الْعُنَا الْعُنَا الْعُنَا الْعُلْعُ الْعُنَا الْعُنَا الْعُنَا الْعُنْ الْعُنَا الْعُنَا الْعُنَا الْعُنَا الْعُنَا الْعُنَا الْعُنَا الْعُنَا الْعُنَا الْعُنَالْعُ الْعُ الْعُنَا الْعُنَا ال</li></ul> | <ul> <li>بكاتخ م بتلال أكمابكي لاح يُكانخ م بتلال أكمابكي لاح يُكلموقين لخط أو مكاو في لمياه قبل انفيذ أن تمطف للاح من المالية في المالية في المالية في المالية في المالية في المالية في المالية من مالية من مالية منهمالية من مالية من مالية من مالية من مالية من ماليممالية من ماليممالية من ماليممالية من ماليمالية من ماليممالي ماليممالي مماليالية ممالية من ماليممالي ممالي ماليممالي ممالية من ماليماليممالي ماليممالي ممالية من ممالية من ماليمم مملي ماليممالي</li></ul> |                              | جهاز نفع وقع<br>خطوط أو وناسمار<br>۲۰ الاه |

| م¥ وع٧ح¥يرٽٽ ة خ ما€ٽلمياه في باد يّة جنين                                                                                                                                                                                                                                                                                                                                                                                                                                                                                                                                                                                                                                                                                                                                                                                                                                                                                                                                                                                                                                                                                                                                                                                                                                                                                                                                                                                                                                                                                                                                                                                                                                                                  |                                                                                                                                                                                                                                  |                               |                                                 |  |
|-------------------------------------------------------------------------------------------------------------------------------------------------------------------------------------------------------------------------------------------------------------------------------------------------------------------------------------------------------------------------------------------------------------------------------------------------------------------------------------------------------------------------------------------------------------------------------------------------------------------------------------------------------------------------------------------------------------------------------------------------------------------------------------------------------------------------------------------------------------------------------------------------------------------------------------------------------------------------------------------------------------------------------------------------------------------------------------------------------------------------------------------------------------------------------------------------------------------------------------------------------------------------------------------------------------------------------------------------------------------------------------------------------------------------------------------------------------------------------------------------------------------------------------------------------------------------------------------------------------------------------------------------------------------------------------------------------------|----------------------------------------------------------------------------------------------------------------------------------------------------------------------------------------------------------------------------------|-------------------------------|-------------------------------------------------|--|
| ۲۵جهزة و۲۴هوκ ۲۲ التيk, کن<br>۲ستβ( ۵٫۹۰ شترك                                                                                                                                                                                                                                                                                                                                                                                                                                                                                                                                                                                                                                                                                                                                                                                                                                                                                                                                                                                                                                                                                                                                                                                                                                                                                                                                                                                                                                                                                                                                                                                                                                                               | ,تی نستخدم <b>آلجه</b> از أو <b>آنگا</b> ة                                                                                                                                                                                       | ٩ورة <del>الجه</del> از أو ٢٢ | ٣سم٦لج¥ز أو ٢٦٦ة                                |  |
| لکاند م ۲صلاف ان                                                                                                                                                                                                                                                                                                                                                                                                                                                                                                                                                                                                                                                                                                                                                                                                                                                                                                                                                                                                                                                                                                                                                                                                                                                                                                                                                                                                                                                                                                                                                                                                                                                        | <ul> <li>یکالخ م لانفیذ فحص</li></ul>                                                                                                                                                                                            |                               | جهاز آنان آنیف¥<br>۲ آ- Č ول<br>(آم)لتر(سونهاك) |  |
| <ul> <li>۲ ص ۲ می انس ان ۲</li> <li>۲ می انس ان ۲</li> <li>۲ می ۲</li></ul> | <ul> <li>قياس ضزوطا؟</li> <li>مكالفة وم، فن لطق مكالفة وم، فن لية</li> <li>وقائ لا ،و ً في</li> <li>مكالفة وم، في الك</li> <li>مراحة في من ق</li> <li>مراحة في من ق</li> <li>بحاجة لاحماين</li> <li>ال ،و ّ بالمياه .</li> </ul> | C9599<br>275<br>              | سجلاکم (لضغط)<br>(لرقه)                         |  |

K ، كن الرجو ؟ الى الحالة ٢٠ تي لاستكام أجهزة الكشف عن اللا الحالي .

<u> 別冊資料 CD 1.12</u>

Study on Existing Meter System and Prepaid Water Meter System and Feasibility and Strategy for Introduction of Prepaid Water Meter System) – English Version Palestinian Water Authority (PWA) Jenin Municipality