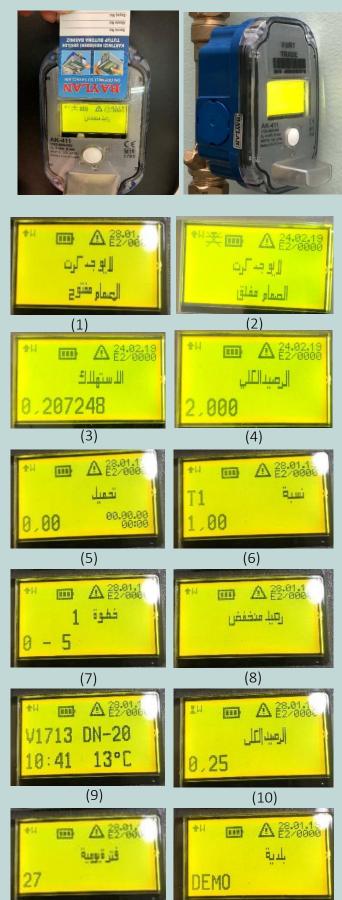

# ۲ الف عل ۲ السلاس: ,سجلا ۲ الضغط ۲ الرق G

للمكن "استكهام قيم ضغوط K الله في أجزاء , ختك ,ن "الشبكه؛ لفهم اله مورة المكل لآله توناع الله في الشبكه. Ow توي هذه اله سجل عتى آسلاس الم ضغط الخاك تستطع ما س ضغط الهاه في الشبك وتخزان الملالا في كر K الذاكرة الكل في فاها.

| IV. Diagram: | Curren        | مؤشر قیاس الضغ<br>Pressure<br>splay — | 6              | LEOS                   | وحدة القياس<br>Unit of Measure                                                                                                                                                                                                                                                                                                                                                                                                                                                                                                                                                                                                                                                                      |                                  |
|--------------|---------------|---------------------------------------|----------------|------------------------|-----------------------------------------------------------------------------------------------------------------------------------------------------------------------------------------------------------------------------------------------------------------------------------------------------------------------------------------------------------------------------------------------------------------------------------------------------------------------------------------------------------------------------------------------------------------------------------------------------------------------------------------------------------------------------------------------------|----------------------------------|
|              | Battery       | مؤشر الب<br>Charge                    | 60.96          | 99)                    | Media Temperatu<br>Display                                                                                                                                                                                                                                                                                                                                                                                                                                                                                                                                                                                                                                                                          | حرارة المائع                     |
|              | 37.           | elect Button                          |                | C ID                   |                                                                                                                                                                                                                                                                                                                                                                                                                                                                                                                                                                                                                                                                                                     |                                  |
|              | P             | زر التحک                              |                |                        | Enter Button                                                                                                                                                                                                                                                                                                                                                                                                                                                                                                                                                                                                                                                                                        | زر الاختي                        |
|              |               |                                       |                | <b>1</b> 234           |                                                                                                                                                                                                                                                                                                                                                                                                                                                                                                                                                                                                                                                                                                     |                                  |
|              | 1             | ان توصيل الضغط<br>Pressure Connectio  | on             |                        |                                                                                                                                                                                                                                                                                                                                                                                                                                                                                                                                                                                                                                                                                                     |                                  |
| K.V.E.L.     | NT CIZO       |                                       | N athe Saction | z.v.ta kon áta         | (T)) - (1)                                                                                                                                                                                                                                                                                                                                                                                                                                                                                                                                                                                                                                                                                          | ta. Itarzi.                      |
| ۳ لايچا آ    | لن · يمكن بر£ | بعد سامج. وبالم                       | ط على (لفور) و | س <sup>−</sup> يل۷يم®Á | ››ا)جي لمس <sup>ـ</sup> لات<br>الالمبيوتر لبدء تس<br>@G: @C:                                                                                                                                                                                                                                                                                                                                                                                                                                                                                                                                                                                                                                        | و <sup>مد</sup> نا <b>۹ ج</b> نه |
| שעבריבא AI   | n Maryl.»ac   |                                       |                | يم ۵۹۳ ۳۰۰ ۳۰۰         | and the second se | سی معیں و ب<br>K ون§دیم¦ ب       |