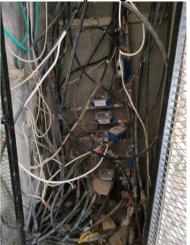

P-1: PPWM installed at household

P-4 Database computer

P-5: Dispensing equipment at Vending station

P-6: Server (Data transmission equipment to existing financial system)

PPWM is divided into two parts: 1) attachment of prepaid system (electrical part) and 2) measurement part (regular meter) as shown in following photos.

P-7: Top view of PPWM

P-8: Side view of PPWM

P-9: Bottom view of PPWM

The prepaid water meter software can be integrated with the service provider's accounting and financial software. The system also supports the use of hand held units to program and interrogate the metering devices in the field. The hand held unit is able to perform the same functionality as the software provided that is used for the metering device data up/down loads.