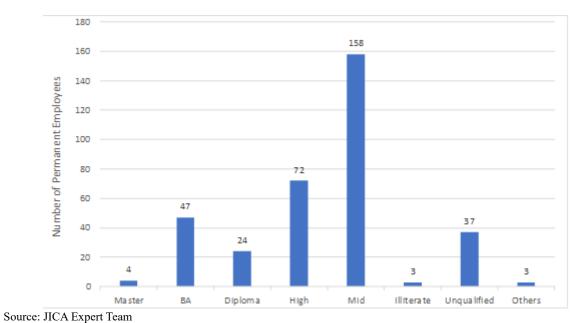

hown in Figure 6.3. Table 6.2 shows the list of permanent employees holding master and BA. Among the 158 employees from Grade 5 to Grade 1, the holders of master and BA are 3 and 42 respectively (refer to Table 6.2; the share is 13.8% ((3+42)/325). Since only the holder of BA and above can be promoted to the managerial positions, the number of more qualified employees should be increased.



Figure 6.2 Breakdown of Permanent Employees into Ages

<sup>&</sup>lt;sup>4</sup> In the current "Law of Public Retirement 2005" article 36.1, another condition was added that the employee should reach the age of 55 for claiming the early retirement salary.

Report on Baseline Survey Project for Strengthening the Capacity of Water Service Management in Jenin Municipality



Source: JICA Expert Team





Figure 6.4 Breakdown of Permanent Employees into Education

| No. | Name                                    | Department/Unit                     | Section               | Division                     | Job Title                      | Age as of 1st<br>Dec 2017 | Grade | Education |
|-----|-----------------------------------------|-------------------------------------|-----------------------|------------------------------|--------------------------------|---------------------------|-------|-----------|
| 1   | Motasem Jamal Ameen Alshalabi           | Administration                      | Service and Archiving |                              | Head of Section                | 49                        | 1     | BA        |
| 2   | Keffah Khaled Mohamad Abu Sorour        | Administration