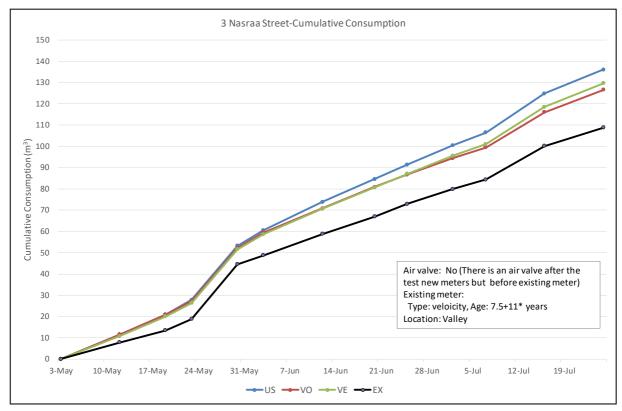

|-------|--------|--------|
| Recorded cumulative volume<br>in 10 locations (m <sup>3</sup> ) | 621.1      | 615.1 | 596.9  | 562.4  |
| Relative % compared to volumetric                               | 0.99%      | 0.00% | -2.96% | -8.56% |

#### Overall result for all 11 locations

| Description                            | Ultrasonic (US) | Volumetric (VO) | Velocity (VE) | Existing (EX) |
|----------------------------------------|-----------------|-----------------|---------------|---------------|
| Recorded cumulative (m <sup>3</sup> )  | 623.0           | 624.4           | 605.7         | 564.2         |
| Relative % compared to volumetric type | -0.24%          | 0.00%           | -3.01%        | -9.65%        |

#### B. Result of individual locations

Location 1



Location 2







#### Location 4















Location 8















#### C. Interpretation of the result obtained

- (1) In overall, the volumes shown by the volumetric type is the highest among all.
- (2) Measurement of ultrasonic type performed same as volumetric type and velocity type in different water supply conditions except at No.10, which has supply problem. Ultrasonic type can be utilized as a residential meter in Jenin.
- (3) Compared to volumetric, the reading of ultrasonic is 0.24% lower, reading of velocity is 3.01% lower and reading of existing meters is 9.65% lower when data of all 11 locations are considered. The respective differences are 0.99%, -2.96%, and -8.56% when Location No. 10 is excluded as this location had supply problems and always water pressure is 0 bar.
- (4) From th