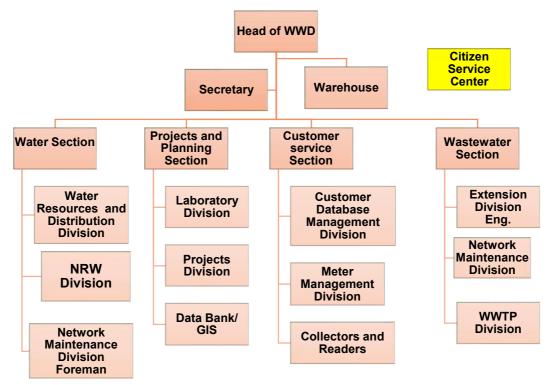

| 30               |
| 10.1.<br>10.2.               | Troubles<br>Trouble                   | Troubleshooting Work                                                                                                     | 32<br>33         |

Appendix.

A-1 Standard Drawings for Installation of PPWMs

A-1-1 Ordinary house type

A-1-2 Apartment type

Abbreviations:

Citizen Service Center (CSC) Customer Database Management Division (CDMD) Customer Database Survey (CDS) Customer Service Section (CSS) Gateway (GW) Meter Management Division (MMD) Prepaid Water Meter (PPWM) Project & Planning Section (PPS) Vending Station (VS) Water and Wastewater Department (WWD) Water Section (WS)

Organization of WWD:



#### CHAPTER 1. Introduction

This manual deals with all the activities for the management of Prepaid Water Meter (PPWM) system, and servers as a quick reference manual for the young staff and/or apprentices newly deployed from another department to Customer Service Section (CSS) of Water and Wastewater Department (WWD) in Jenin Municipality. For this reason, key staff of CSS took a leading part for preparing this manual, and all the activities to be done are based on the task sequence of Jenin Municipality's working system.

This manual consists of following 10 chapters and an appendix. Chapter 2 of this manual describes how the PPWM system works and outlines the essential features of each element of the system. Chapters 3 to 8 deal with various works for the house connection and relate