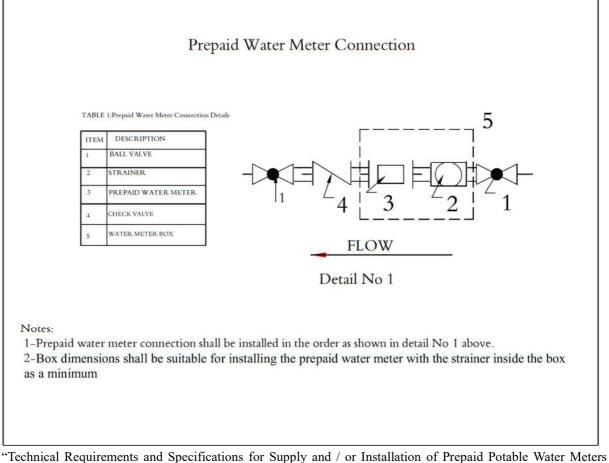

Technical Specification of PPWM (PWA, MoLG, PSI): Technical Requirements and Specifications for Supply and / or Installation of Prepaid Potable Water Meters System, Version 3, June 2017.

"Technical Requirements and Specifications for Supply and / or Installation of Prepaid Potable Water Meters System, Version 3, June 2017" (Technical Specification of PPWM (PWA, MoLG, PSI))