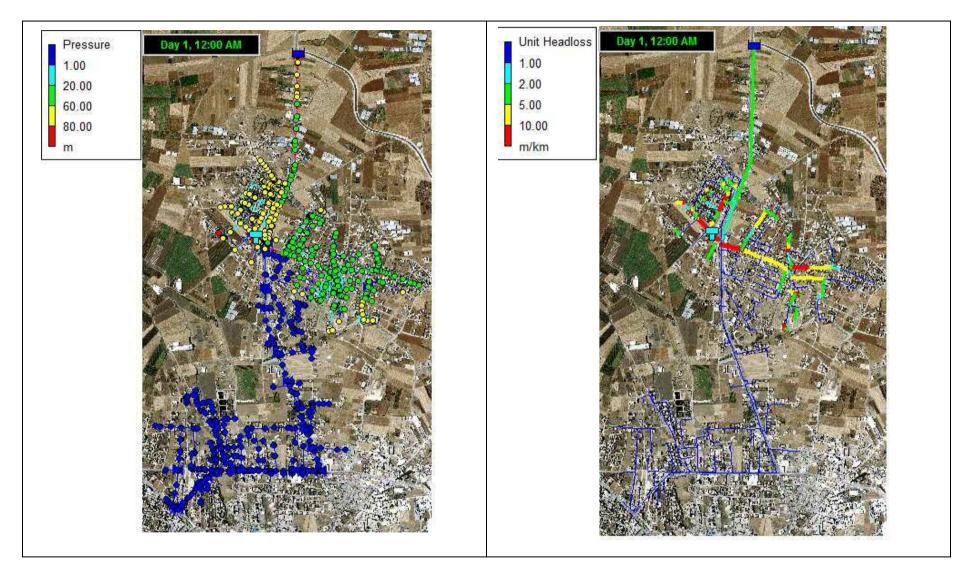

# ۲ الف عل ۲ السلاس: ,سجلا ۲ الضغط ۲ الرق G

للمكن "استكهام قيم ضغوط K الله في أجزاء , ختك ,ن "الشبكه؛ لفهم اله مورة المكل لآله توناع الله في الشبكه. Ow توي هذه اله سجل عتى آسلاس الم ضغط الخاك تستطع ما س ضغط الهاه في الشبك وتخزان الملالا في كر K الذاكرة الكل في فاها.

| IV. Diagram: | Curren        | مؤشر قیاس الضغ<br>Pressure<br>splay — | 6              | LEOS                   | وحدة القياس<br>Unit of Measure                                                                                                                                                                                                                                                                                                                                                                                                                                                                                                                                                                                                                                                                      |                                  |
|--------------|---------------|---------------------------------------|----------------|------------------------|-----------------------------------------------------------------------------------------------------------------------------------------------------------------------------------------------------------------------------------------------------------------------------------------------------------------------------------------------------------------------------------------------------------------------------------------------------------------------------------------------------------------------------------------------------------------------------------------------------------------------------------------------------------------------------------------------------|----------------------------------|
|              | Battery       | مؤشر الب<br>Charge                    | 60.96          | 99)                    | Media Temperatu<br>Display                                                                                                                                                                                                                                                                                                                                                                                                                                                                                                                                                                                                                                                                          | حرارة المائع                     |
|              | 37.           | elect Button                          |                | C ID                   |                                                                                                                                                                                                                                                                                                                                                                                                                                                                                                                                                                                                                                                                                                     |                                  |
|              | P             | زر التحک                              |                |                        | Enter Button                                                                                                                                                                                                                                                                                                                                                                                                                                                                                                                                                                                                                                                                                        | زر الاختي                        |
|              |               |                                       |                | <b>1</b> 234           |                                                                                                                                                                                                                                                                                                                                                                                                                                                                                                                                                                                                                                                                                                     |                                  |
|              | 1             | ان توصيل الضغط<br>Pressure Connectio  | on             |                        |                                                                                                                                                                                                                                                                                                                                                                                                                                                                                                                                                                                                                                                                                                     |                                  |
| K.V.E.L.     | NT CIZO       |                                       | N athe Saction | z.v.ta kon áta         | (T)) - (1)                                                                                                                                                                                                                                                                                                                                                                                                                                                                                                                                                                                                                                                                                          | ta. Itarzi.                      |
| ۳ لايچا آ    | لن · يمكن بر£ | بعد سامج. وبالم                       | ط على (لفور) و | س <sup>−</sup> يل۷يم®Á | ››ا)جي لمس <sup>ـ</sup> لات<br>الالمبيوتر لبدء تس<br>@G: @C:                                                                                                                                                                                                                                                                                                                                                                                                                                                                                                                                                                                                                                        | و <sup>مد</sup> نا <b>۹ ج</b> نه |
| שעבריבא AI   | n Maryl.»ac   |                                       |                | يم ۵۹۳ ۳۰۰ ۳۰۰         | and the second se | سی معیں و ب<br>K ون§دیم¦ ب       |