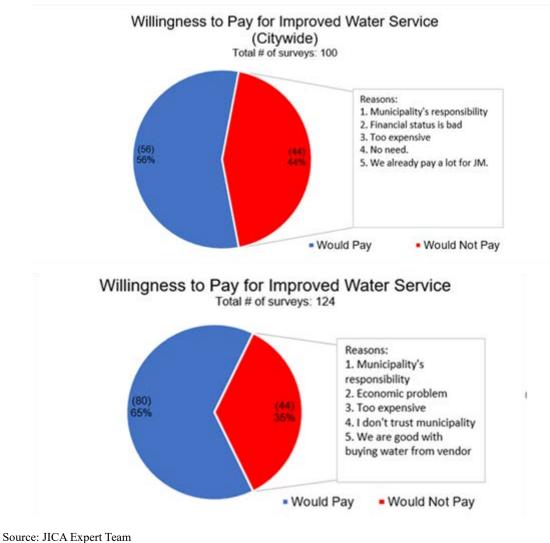

## 4. Sustainability Check of PPWM

## 4.1. Financial sustainability

Financial sustainability or feasibility for introduction of PPWM is checked by financial cost and benefit analysis.

| Item                            | Subscribers<br>(Customer) | Total bills | Total bill<br>revenue | Total bill<br>without<br>revenue | Collection<br>ratio |
|---------------------------------|---------------------------|-------------|-----------------------|----------------------------------|---------------------|
| (NIS)                           | Nos.                      | NIS/year    | NIS/year              | NIS/year                         | %                   |
| Total subscriber in 2017        | 10,220                    | 7,393,416   | 2,820,888             | 4,572,528                        | 38.2                |
| Refugee Camp                    | 1,409                     | 1,104,650   | 205,259               | 899,391                          | 18.6                |
| Other areas except Refugee Camp | 8,811                     | 6,288,766   | 2,615,629             | 3,673,137                        | 41.6                |
| (USD)                           | Nos.                      | USD/year    | USD/year              | USD/year                         | %                   |
| Total subscriber in 2017        | 10,220                    | 2,121,910   | 809,595               | 1,312,316                        | 38.2                |
| Refugee Camp                    | 1,409                     | 317,035     | 58,909                | 258,125                          | 18.6                |
| Other areas except Refugee Camp | 8,811                     | 1,804,876   | 750,686               | 1,054,190                        | 41.6                |

## (1) Billing and revenue data in 2017

Exchange rate: NIS= 0.287US\$

## (2) Cost data

| Item                                                                                                         | Unit               | Cost                      |
|--------------------------------------------------------------------------------------------------------------|--------------------|---------------------------|
| The unit price of PPWM including meter box and installation)<br>Installation cost : 5 USD/meter (assumption) | USD/meter          | 170                       |
| Accessories (server, software, handheld)                                                                     | USD/set            | 10,000                    |
| Accessories (5 bending machines)                                                                             | USD                | 10,000<br>(USD2000/setx5) |
| Meter maintenance cost                                                                                       | USD/meter/yea<br>r | 5                         |
| Average salary of JM employee                                                                                | NIS/month          | 2,780                     |

Exchange rate: NIS= 0.287US\$