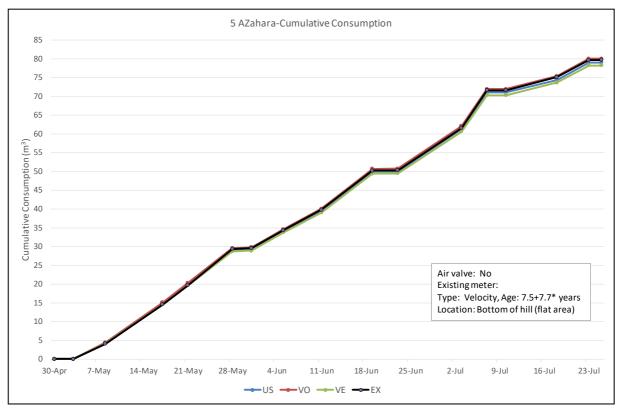

---|
| Recorded cumulative volume<br>in 10 locations (m <sup>3</sup> ) | 621.1      | 615.1 | 596.9  | 562.4  |
| Relative % compared to volumetric                               | 0.99%      | 0.00% | -2.96% | -8.56% |

#### Overall result for all 11 locations

| Description                            | Ultrasonic (US) | Volumetric (VO) | Velocity (VE) | Existing (EX) |
|----------------------------------------|-----------------|-----------------|---------------|---------------|
| Recorded cumulative (m <sup>3</sup> )  | 623.0           | 624.4           | 605.7         | 564.2         |
| Relative % compared to volumetric type | -0.24%          | 0.00%           | -3.01%        | -9.65%        |

#### B. Result of individual locations

Location 1



Location 2







#### Location 4















Location 8















#### C. Interpretation of the result obtained

- (1) In overall, the volumes shown by the volumetric type is the highest among all.
- (2) Measurement of ultrasonic type performed same as volumetric type and velocity type in different water supply conditions except at No.10, which has supply problem. Ultrasonic type can be utilized as a residential meter in Jenin.
- (3) Compared to volumetric, the reading of ultrasonic is 0.24% lower, reading of velocity is 3.01% lower and reading of existing meters is 9.65% lower when data of all 11 locations are considered. The respective differences are 0.99%, -2.96%, and -8.56% when Location No. 10 is excluded as this location had supply problems and always water pressure is 0 bar.
- (4) From the visual observations i