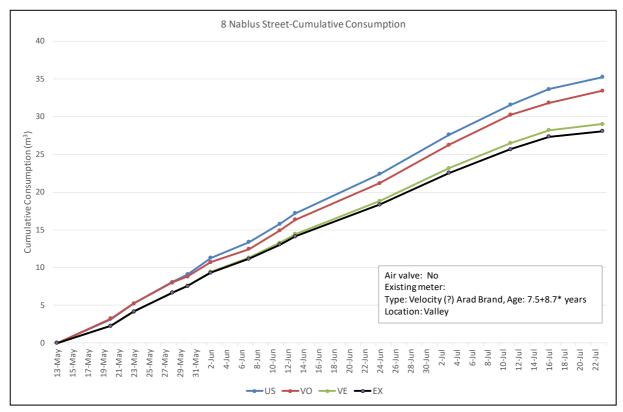

tive volume<br>in 10 locations (m <sup>3</sup> ) | 621.1      | 615.1 | 596.9  | 562.4  |
| Relative % compared to volumetric                               | 0.99%      | 0.00% | -2.96% | -8.56% |

#### Overall result for all 11 locations

| Description                            | Ultrasonic (US) | Volumetric (VO) | Velocity (VE) | Existing (EX) |
|----------------------------------------|-----------------|-----------------|---------------|---------------|
| Recorded cumulative (m <sup>3</sup> )  | 623.0           | 624.4           | 605.7         | 564.2         |
| Relative % compared to volumetric type | -0.24%          | 0.00%           | -3.01%        | -9.65%        |

#### B. Result of individual locations

Location 1



Location 2







#### Location 4















Location 8















#### C. Interpretation of the result obtained

- (1) In overall, the volumes shown by the volumetric type is the highest among all.
- (2) Measurement of ultrasonic type performed same as volumetric type and velocity type in different water supply conditions except at No.10, which has supply problem. Ultrasonic type can be utilized as a residential meter in Jenin.
- (3) Compared to volumetric, the reading of ultrasonic is 0.24% lower, reading of velocity is 3.01% lower and reading of existing meters is 9.65% lower when data of all 11 locations are considered. The respective differences are 0.99%, -2.96%, and -8.56% when Location No. 10 is excluded as this location had supply problems and always water pressure is 0 bar.
- (4) From the visual observations it is found that ultras