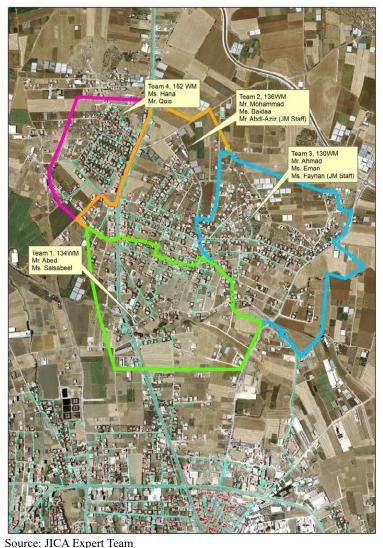

arded a prize (TBD).

2) Successful trainees who pass scores of 70 to 100% of the total course score will be awarded a certificate of completion of the course by the Project/JICA.

3) Trainees who pass scores of 69% or below will be provided with the option of re-taking the course.

- (10) Scoring system
- 1) 90-100% of the total course score = A
- 2) 80-89% of the total course score = B
- 3) 70-79% of the total course score = C
- 4) 60-69% of the total course score = D
- 5) 60% and below of the total course score = E

#### 4.5 Social Surveys

## 4.5.1 Social Survey: PA1 Area

#### (1) Survey plan

This section of the report is prepared based on the findings from the social survey conducted for the Pilot Area 1. Figure 4.4 shows the PA1 survey area which was divided among 4 survey teams.



Figure 4.6 The PA1 Social Survey Area

In addition to the basic information, the social survey collected information on:

- 1) Customer satisfaction of JM's water service,
- 2) Willingness to pay in case of any increase of water tariff and,

3) Public's opinion on PPWM if the Project decides to install PPWM.

As seen in Table 4.9, the survey team consisted of 8 surveyors including two from the C/P.

A total of 124 questionnaires were filled out in the PA 1 area, randomly, including 101 households and 23 business establishments. Since the PA1 area is mostly residential and the number of businesses is small and mostly small shops, the survey results were tabulated as all respondents and not separated as households and businesses. However, the data was tabulated as connected customers and n