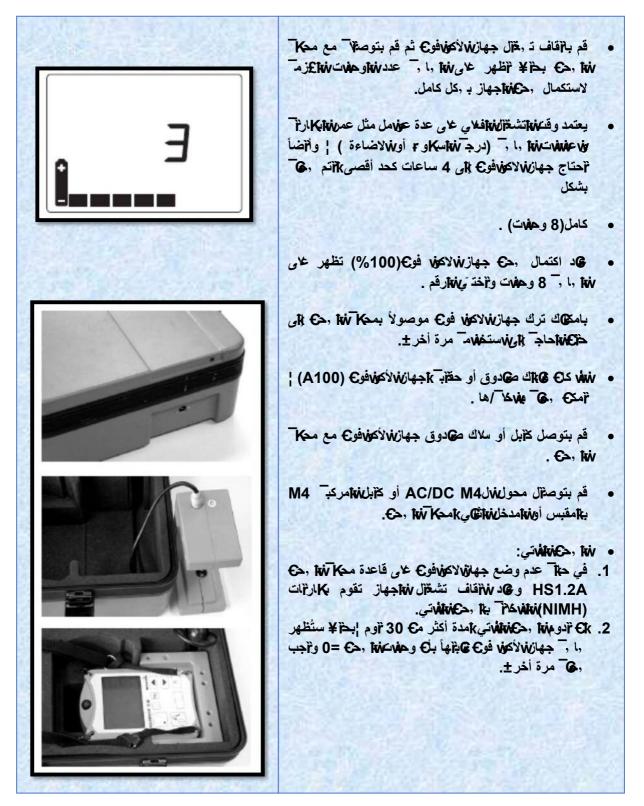

#### تشخ لا به المعام المعاجهان

- فم بن خال وصنبة المجس و المنهشعر الأرضي في الماخل المؤاع ; لجراز الأكو افون. وصنبة المجس في ماخل رقم 1.
  - عما إ إلجار صورية فت عميمة عام وصيل كنول
     المجس بهاخل (م) الأكوافون.
    - ه)ور نو ¦ المجس@و المس@شعر ا@ " تم ۲وصفه هي ¥ا¥ة ۴،6از الأكوافون .
    - ه)ور م ¥ر نسچة ¥ئ ن الا ار ات الهانية شهن على ¥ا¥ة ۴٥ از الأكوافون.
    - KK®Y نو ¦ المجس@و المن شعر الموصول به خل (۵٪ الأكوافون بشكا و م يكي يكي.
- عر ٥ نو | المجس و المن شعر الموصول على لاالجة ٢٥/١ الأكوافون بشكل مت صر<sup>2</sup> لله لم تم Kw نو | المن شع و المجس بشكل الم من الح المن الكوافون ٢-مكن WW الم بشكل الم ت.
- ٢٠ ٢٢ وصيل المايكرفون بجراز الأكوافون به وم ٤٠ ٤ الأخير بعر ٥ منهو و٢٠ (١) الصوت المسمو إ بالمايكرفون .
- لا اقاف ت ، تال المجهاز قم وخواج كابل المعامسة ، عر أوامام مجس الأرضي م حدخل جهاز الأكواب فو .

## مم وع<r> اينČČ ة خ مَاČلمياه في با يُة جنين المياه في با يَة جنين الم

نه بشكل متون ملك على المنزر بنهاذي "حمل» ، ارة جهاز بنه مايكر فو كان لأرضي الم موجود على وحدة جهان لأكون فو ع. قم بادخال كابل الم مجس أو الم مستشعر الأرضي بمدخل جهاز الأكون فو عن تظهير المز » < على "سار الم ، , وكفاك تظهر الم منكون فو عن الم الم مستشعر الم ، , وكفاك تظهر قد م باسما عنه مجسات أو الم مستشعن الم مككن خال ارها في الم تصفيم ، , , ) . () على سبخ المنام مثال ( ( M01 ) .

أ. تعد المناه منهات تبا المناه .

مك تعد الما عنه المن من الما ترى: . . كما اللي:

- ٧ ضبع بشكل منور صل على زر الاضاءة أو الماسكو ٢.
- نضج على زرفت تقال إلى أسدل kتقال سكاو +
   . ٦, ١, kiv
- فضجها على زرفنگتقال إلى أعلى الزادة سماو الم
   أ. ا. آ.
  - ب. ïk ,ح**کاناج**هاز