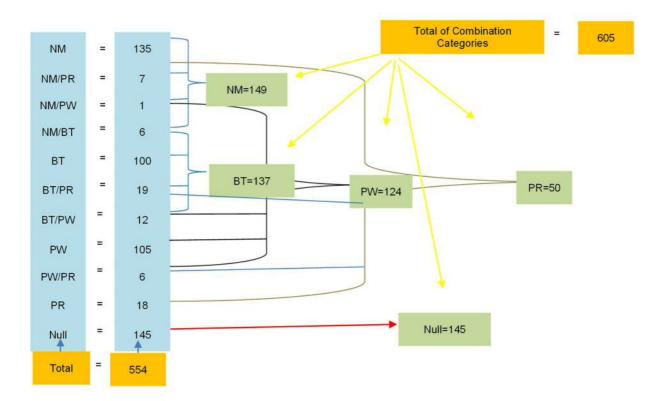

| 26    |
| Revisit for survey                     | 13            | 14               | 7                       | 34    | 3             | 5                | 1                       | 3     |
| Total of No. of Houses                 | 504           | 283              | 488                     | 1,275 | 100           | 100              | 100                     | 100   |

#### Table 2: Result of customer data survey (CDS)

Note: Total sum of non-subscriber components is not same as total of No-subscribers because a subscriber of them uses plural water sources.

The composition of water sources of Non-Subscriber in PA-1 is shown in the Figure below. There is 554 Non-Subscribers, out of which 51 Non-Subscribers use plural water sources. 145 Non-Subscribers do to use any water sources.



Note: NM: neighbor meter, PR: Private reservoir ,PW: Private well, BT: Buy tanker, Null: No water supply

#### Figure 1: Composition of water sources of Non-Subscriber in PA-1

#### 1.7.2. Social survey results

The Project conducted a social survey in PA-1. The details are explained in Section 4.5 of the Baseline Survey Report, February 2018. The detail results are given in Appendix 1-1 and Appendix 1-2.

- (1) Findings in Social Survey in PA-1 Area
- 1) Status of Water Access
  - Out of the 124 surveys, 108 (87%) are connected to the water network.
  - Water availability has no pattern and doesn't show a concrete weekly or monthly schedule.
  - In the summer, water is available to most of the respondents only one day a week and mostly only for 4 to 12 hours, while in winter more have a