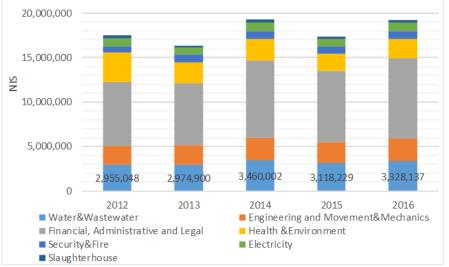

| 1,957,308  | 2,150,346  | 12,277,258 | 13.7%  |
|            | Security&Fire             | 667,397    | 843,523    | 872,570    | 812,783    | 896,274    | 4,092,547  | 4.6%   |
|            | Electricity               | 931,618    | 769,363    | 999,413    | 871,856    | 946,008    | 4,518,257  | 5.0%   |
|            | Slaughterhouse            | 289,420    | 250,060    | 325,958    | 281,049    | 329,263    | 1,475,750  | 1.6%   |
|            | Sum                       | 17,486,532 | 16,364,940 | 19,318,988 | 17,399,616 | 19,259,646 | 89,829,721 | 100.0% |

| Table 2.9 | Breakdown of Personnel Expenditure | e (Unit: NIS) |
|-----------|------------------------------------|---------------|
|-----------|------------------------------------|---------------|

Source: JICA Expert Team



Source: JICA Expert Team

Figure 2.4 Breakdown of Personnel Expenditure into Department/Section

#### 2.3.2 Maintenance Expenditure

Table 2.10 shows the main items (listed from bigger amount to smaller) and total of the maintenance expenditure. The total maintenance expenditure accounts for only around 10% of the total expenditure (refer to Table 2.1 and Table 2.10), and the maintenance for streets and sidewalks implemented by the Engineering Department is the biggest, followed by the maintenance of pumps and the maintenance and extension of drainage lines implemented by the Water and Wastewater Department.

|     |        | Table 2.10                                        | Key Items of                               | ÷         |           |           | -         |           | municip