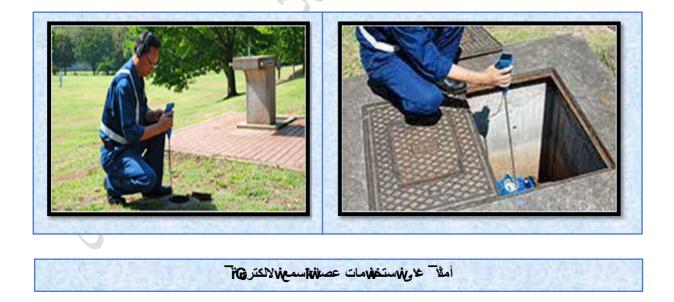

## kw صلى الما تله الما يكر فو w الأرضي (كا ، ف السر (ب) المن الما تسر (ب)

3.1 مقدم وأجزه kiv مانكر فو£ w لأرضى.

أعرف أأضًا " ب كا ,فitiv تسرب" إو Bei المناد بذبات المنادرة عقامة تسرب عبر جهاز ما كروفو أرضي

مكھات جهانةمايكر فو£vi لأرضي (Aquaphon A 100) :

- 1) جهانة المايكروفو with مايكروفو with carrying rod) ، جهانة (Ground microphone with carrying rod)
  - 2) أسليكر فو£wk(رضي (Ground microphone)
    - (Test rod) ۲ عصافلاستما (Test rod)
    - 4) سماعات kiw (1
  - - 6) اکونانڈی (Aquaphon) (6
    - 7) حزام احمل جهان الاكون فو€ (Triangle carrying system)
      - 8) جهان المايكر فو£ (Microphone).

اكسستون و في المايكر فو الأرضي الكاو و المستخدم في المام ، رو ٢) الكسستخدم في المام ، رو ٢)