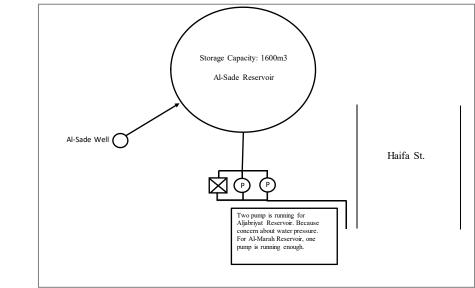

|               |   |               |       |
| 7 | Al Jalameh connection<br>(imported from Mekorot<br>Company)            |   | 833   | 304,045       |   | Meter working | 40    |
| 8 | Al Swetat connection<br>(Imported from Mekorot<br>Company)             |   | 1,667 | 608,455       |   | Meter working | 87~90 |
| 9 | Abo Arraba connection<br>(Imported from West Bank<br>Water Department) |   | 1,080 | 394,200       |   | Meter working | 45#   |
|   | Total                                                                  |   | 9,857 | 3,597,80<br>5 |   |               |       |

Source: Diagnostic Study, JICA Expert Team

Note: # from this 45 m3/h, 11 m3/h is supplied to another area not belonging to Jenin

Schematics of some of the above sources are shown in the following section.



(1) Al Saadeh well

Source: JICA Expert Team

Figure 1.5 Al Saadeh well



Report on Baseline Survey

Source: Diagnostic Study 2016

Figure 1.6 Al Mechanic well

#### (3) Balama well



Source: JICA Expert Team

Figure 1.7 Balama well

(4) Farahty well (private) No schematic drawing is available.

(5) Muamar Jarrar well (private) No schematic drawing is available.

(6) Alwaneh well (private) No schematic drawing is available.

(7) Al Jalameh connection (Mekerot 1) No schematic drawing is available.



Source: JICA Expert Team





(9)Abo Arraba connection (West Bank Water Department)

Source: JICA Expert Team

Figure 1.9 Abo Arraba connection

#### 1.2.2 **Pump Operation**

The pump operation in Jenin can be divided into two types; water source pumps and distribution pumps. The pumps are