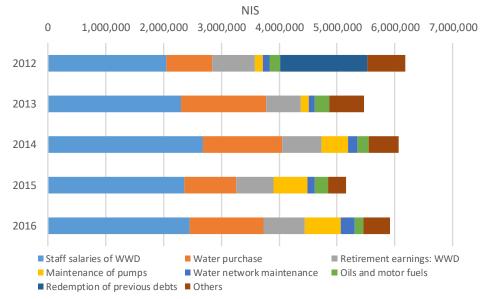

--------------------------------------------------|
| Table 2.7 | Financial Balance of Water and Wastewater Department from 2012 to 2016        |

Source: JICA Expert Team







Figure 2.3 shows a breakdown of expenditures, where the share of staff salaries and the water purchase cost is around 40% and 20% respectively in average from 2012 to 2016. The operation and maintenance of main pumps and wells have been outsourced since 2015 (accounting for 10.6% of the total expenditures in 2016), while the maintenance cost of water network has been kept at minimum (4.1% of the total expenditures in 2016, though it was doubled to 242,041 NIS from the previous 120,006 NIS in 2015).

Report on Baseline Survey Project for Strengthening the Capacity of Water Service Management in Jenin Municipality



Source: JICA Expert Team

Figure 2.3 Breakdown of Expenditures in Water and Wastewater Department

#### 2.2 Main Revenues of JM

The main revenue resources of the JM are listed in Table 2.8, which comprise "building license fee" (#410201); "water tariff" (#411001); "waste charge" (#411301 and #410312); "property rent" (#410704 and #410711) and others. Since there is a yearly drastic increase /decline in the 3 items namely "current property tax" (#410101), "local government assistance" (#410501) and "fee of vegetable and fruit market" (#411201) that can affect the stable budgetary management in the future, the reasons are clarified as below. A problem related to the waste charge (#410301 and #410312) is also stated.

| Code   | Accounting Item                   | 2012       | 2013       |