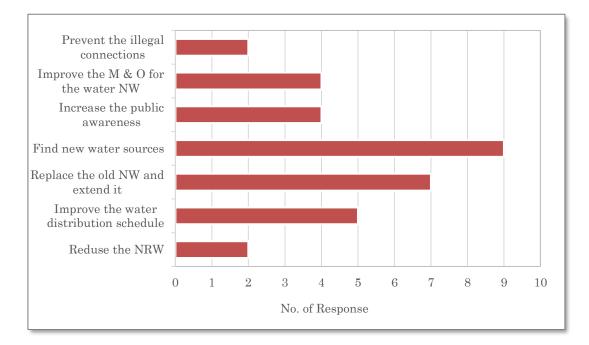

fety clothes            | 1    |
| 10-Make the job contract permanent  | 1    |
| 11-Find new water sources           | 2    |

Report on Baseline Survey Project for Strengthening the Capacity of Water Service Management in Jenin Municipality

|                                        | 8 |  |
|----------------------------------------|---|--|
| 12-Improve the staff organization      | 2 |  |
| 13-Maintanance for valves and champers | 1 |  |

Their suggestions to improve WD indicated again the lack equipment and machinery. Other important suggestions were to increase the number of staff and improve the technicians' experience (skill).

Q11. To the question "Do you want to improve the water situation in Jenin?" all of them replied 'Yes'. They pointed out the following issues to be improved.



The above result shows that most of them think new water sources are the solution to the water problem in Jenin which is only partially correct. Only two of them think reducing NRW is important.

Q12. A set of 21 issues were given to them and they were asked to select 5 most important issues from these. The result is as shown below.

| Main challenges for the water sector in the city | Nos |
|--------------------------------------------------|-----|
| Many water leaks                                 | 13  |
| Insufficient materials and equipment             | 9   |
| Insufficient water source                        | 8   |
| Illegal connection                               | 7   |
| Customers' dissatisfaction for water supply      | 7   |
| Water shortage