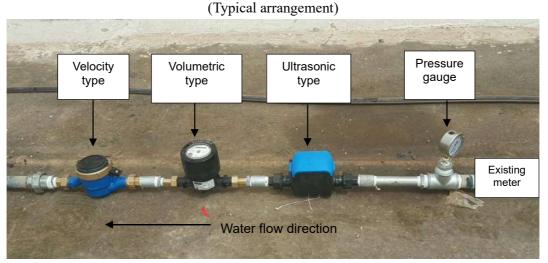

P-1: PPWM installed at household

P-4 Database computer

P-5: Dispensing equipment at Vending station

P-6: Server (Data transmission equipment to existing financial system)

PPWM is divided into two parts: 1) attachment of prepaid system (electrical part) and 2) measurement part (regular meter) as shown in following photos.

P-7: Top view of PPWM

P-8: Side view of PPWM

P-9: Bottom view of PPWM

The prepaid water meter software can be integrated with the service provider's accounting and financial software. The system also supports the use of hand held units to program and interrogate the metering devices in the field. The hand held unit is able to perform the same functionality as the software provided that is used for the metering device data up/down loads.