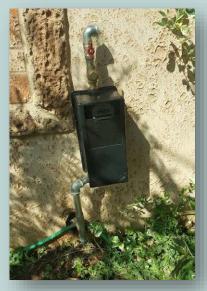

P-1: PPWM installed at household

P-4 Database computer

P-5: Dispensing equipment at Vending station

P-6: Server (Data transmission equipment to existing financial system)

PPWM is divided into two parts: 1) attachment of prepaid system (electrical part) and 2) measurement part (regular meter) as shown in following photos.

P-7: Top view of PPWM

P-8: Side view of PPWM

P-9: Bottom view of PPWM

The prepaid water meter software can be integrated with the service provider's accounting and financial software. The system also supports the use of hand held units to program and interrogate the metering devices in the field. The hand held unit is able to perform the same functionality as the software provided that is used for the metering device data up/down loads.