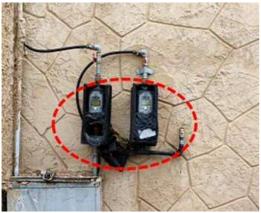

P-1: PPWM installed at household

P-4 Database computer

P-5: Dispensing equipment at Vending station

P-6: Server (Data transmission equipment to existing financial system)

PPWM is divided into two parts: 1) attachment of prepaid system (electrical part) and 2) measurement part (regular meter) as shown in following photos.

P-7: Top view of PPWM

P-8: Side view of PPWM

P-9: Bottom view of PPWM

The prepaid water meter software can be integrated with the service provider's accounting and financial software. The system also supports the use of hand held units to program and interrogate the metering devices in the field. The hand held unit is able to perform the same functionality as the software provided that is used for the metering device data up/down loads.