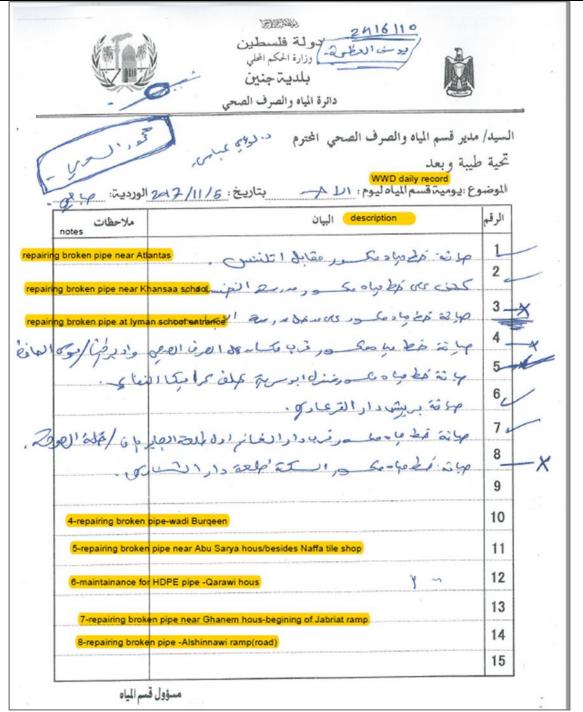

ckfilling finished, another leak occurred on the same pipe. WWD decided to cancel this section of pipe by inserting a smaller (1 inch) PE pipe into existing two inches GS pipe. It was considered a good judgment from the following viewpoint.

- The repair work takes time because the road is busy with a heavy traffic,
- It saved the cost for purchase of backfilling material, disposal cost of excavated soil and cost of road asphalt after leakage repair, and
- Only three houses are supplied by this pipe, so the pipe size of 1 inch should be big enough, even though it was not supported by any hydraulic calculation.

#### 3.3.3 Records of Leak Repairs

The below is a record of water leak repair report for a certain day. Unfortunately, the matter that relates to the cost is not recorded at all.



#### Figure 3.4 Leak Repair Record by WWD Staff

The following table shows the number of leak repairs in 2016 and 2017 in the proposed three pilot areas.

|      |              | •            |              |
|------|--------------|--------------|--------------|
| Year | Pilot Area 1 | Pilot Area 2 | Pilot Area 3 |
| 2017 | 59           | 41           | 34           |
| 2016 | 72           | 56           | 43           |

| Table 3.5 | Number of Leak Repairs in PAs in 2016 and 2017 |
|-----------|------------------------------------------------|
| Table 5.5 | Number of Deak Repairs in TAS in 2010 and 2017 |

For year 2017 the total number of pipe repairs are 445. Area wise details are summarized in Table 3.6.

This shows an average of 1.5 repairs per day considering 5.5 working days per