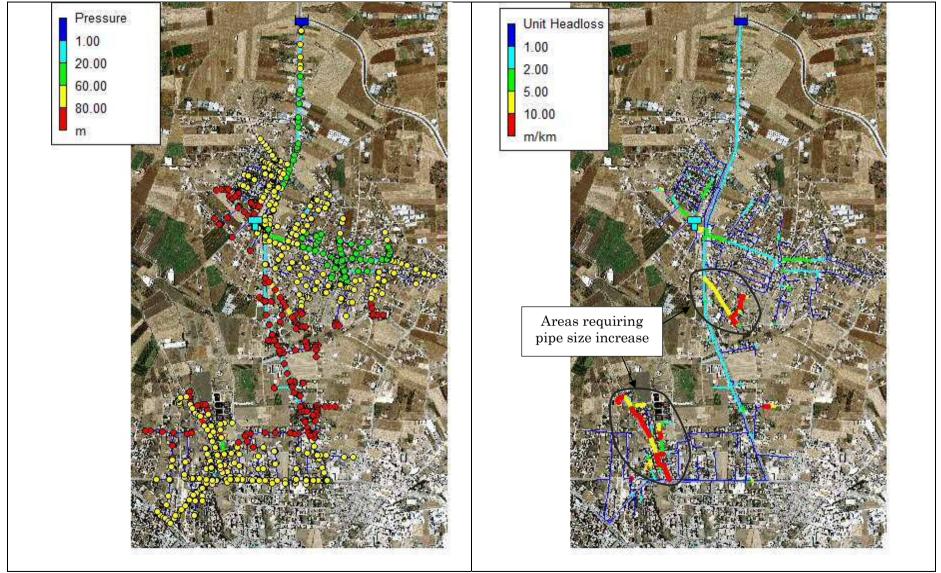

age of 44 m.

- (3) Three days supply to Sabah Alkhir and Kharoube, and four days supply to Nasraa Street and Basateen areas
  - Pump: existing pump is at boarder line (rated capacity 11.67 LPS, actual flow 11.87 LPS during supply to Sabah Alkhir and Kharoube, and 11.09 LPS during supply to Nasraa Street and Basateen).
  - Reservoir: minimum required size is 116 m<sup>3</sup> against the available size of 100 m<sup>3</sup>. So the size is also in the boarder line.
  - 3) Network: needs to be changed as mentioned in 4.1 above.

Results of simulation are shown in Figure 5 and 6.

According to this scenario, pressure in Sabah Alkhir and Kharoubeh area varies from 23 m to 84 m with an average of 60 m. In Nasraa Street and Basateen area pressure varied from 16 to 93 m with an average of 63 m.



Figure 2: Result of hydraulic simulation 24 hours supply considering seasonal peak but no hourly peak



Figure 3: Result of hydraulic simulation 24 hours supply considering seasonal peak and PWA Hourly Pattern (at minimum consumption time)



Figure 4: Result of hydraulic simulation 24 hours supply considering seasonal peak and PWA Hourly Pattern (at maximum consumption time)



Figure 5: Pressure and unit headloss at Sabah Alkhir and Kharoubeh (3 days/wk supply) (no supply to Nasraa Street and Basateen at this time)



Figure 6: Pressure and unit headloss at Nasraa St and Basateen (4 days/wk supply) (no supply to Sabah Alkhir and Kharoube at this time)

#### 4. Set up of PPWM System

#### 4.1. Prepaid water meter system

#### 4.1.1. Prepaid water meters system overview

Prepaid Water M