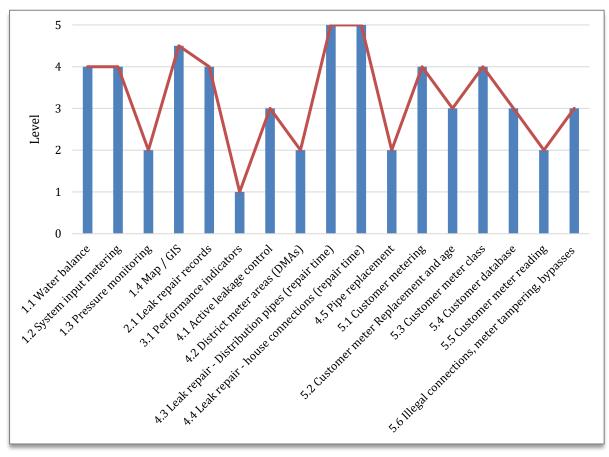

nding of general NRW concept but their understanding of DMA concept and tools / equipment is only basic and needs substantial improvement. This fact will be taken into consideration while designing future capacity development programs.

The questions of this test are given as Attachment 8.

# 7.2.5 Technical Capacity Assessment at Organizational Level by Self-Evaluation

In order to understand where the Jenin municipality (WWD) stands in terms of various indicators of NRW, a self-evaluation matrix often used in developing country's situation was used. Summary of the self-evaluation by WWD head is shown graphically in Figure 7.9 and also in Table 7.6. The complete matrix showing the meaning of various levels from basic to high along with the self-evaluated position is shown in Figure 7.9.



Source: JICA Expert Team



| S.N. | Issues, questions          | Current level [Level 1 (basic) to Level 5<br>(high)]                                                                      | Remarks                                          |
|------|----------------------------|---------------------------------------------------------------------------------------------------------------------------|--------------------------------------------------|
| 1    | Water balance, flow and pr | ressure monitoring, mapping                                                                                               |                                                  |
| 1.1  | Water balance              | <u>Level 4</u> - We establish an annual water balance<br>in accordance with the international