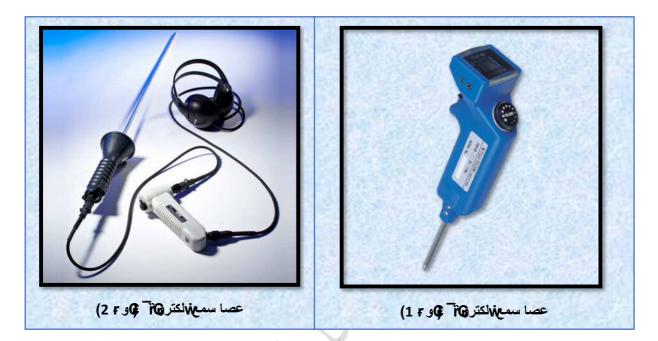

ki مرفقاتها عصافة اسمع ki

ها BOB او towin معنه ک , ف Trin تسرب و أبس ا عصانه سمع

## iši Osiative 2.1

K2.1.1ر أق w لاستخدام

(أ) قُم بوضعة الجزعة الملاوي الله الله من عصافة اسمع برفق على ألك دوع أع تمسك الفاضة المامع ي بة دك .

(ب) لا تضع بأىك على المنجز الله الله يذع فاك ستزناد مع صعود الالاستماع الى صوت الماتسرب تجب ف تكوى الاتصال مابق أىك المنجز عاما المايي مى المعصا ختابًا.

(ج) جفنة ظروف كا كالما به المنه تحص الماسمعي تُم قم (ج) جفنة ظروف المناه المعني الما بعلي الما يعلم الما بعلي ا

## 

أشابه عصا السمع الإلكرونية نظيرً 6) الميكانيكية في بعض مكونً 64 ؛ إلك k w 740 و K الكرونية تعمل على لإضخيم مساوى صوت (لسرب ؛ فضلاً عن ألاترة الأصوات غير المرغوب فيها.