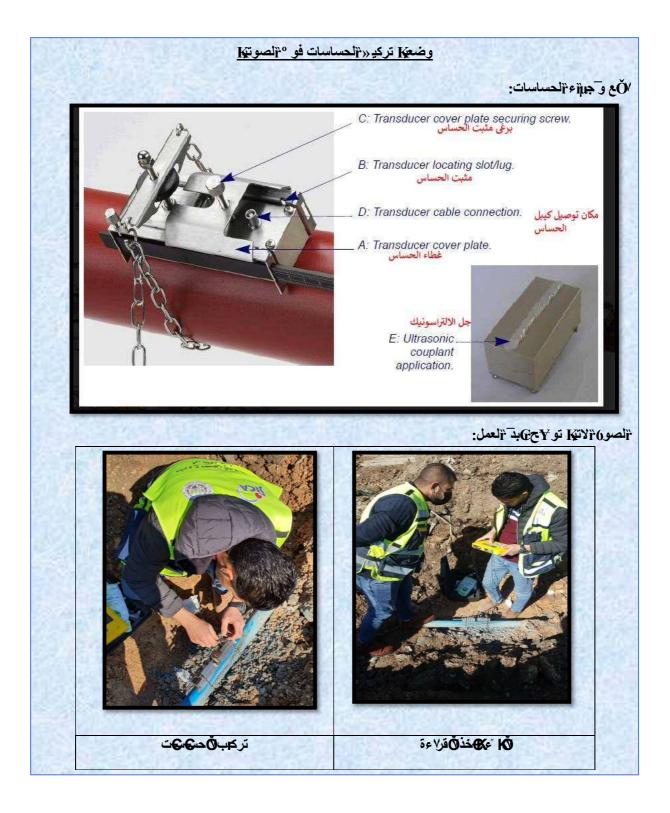

## 5.2 Ö تركب

## مx وع٧ح¥يزĎČ ة ڂ مّاĎڵلمياه في بلا يّة جنين

## مم وع<br/>٧حكايرٌČ ة خ مَاثَثُلُمياه في بد يُة جنين