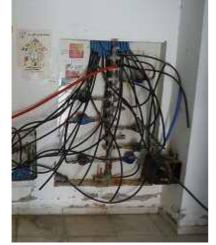

P-1: PPWM installed at household

P-4 Database computer

P-5: Dispensing equipment at Vending station

P-6: Server (Data transmission equipment to existing financial system)

PPWM is divided into two parts: 1) attachment of prepaid system (electrical part) and 2) measurement part (regular meter) as shown in following photos.

P-7: Top view of PPWM

P-8: Side view of PPWM

P-9: Bottom view of PPWM

The prepaid water meter software can be integrated with the service provider's accounting and financial software. The system also supports the use of hand held units to program and interrogate the metering devices in the field. The hand held unit is able to perform the same functionality as the software provided that is used for the metering device data up/down loads.