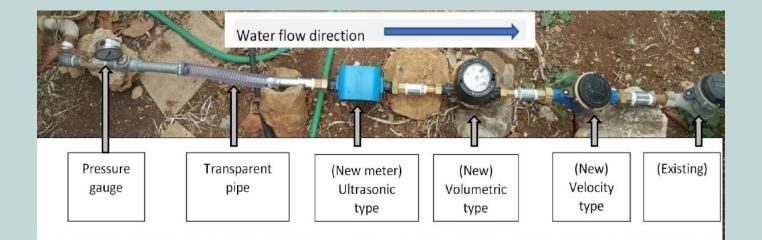

## مk وع <br/><br/>ح<br/>ظير في بل يَة جنين آروع <br/>

ف ۲ لَنْ الْمُحْكَاس :جى، الْمَسْنَكَ، تَفْقَلْ الْمُعْمَانُ (الْمُتَرَاسَيْنَتَكَ) 5.1 ئى ئىسىت جى، بى سۆت ئى ئۇ ھى ئەن (الام تَرَاسَيْنَتَكَ) ئە ئە ئەتى

## 5.2 Ö تركب