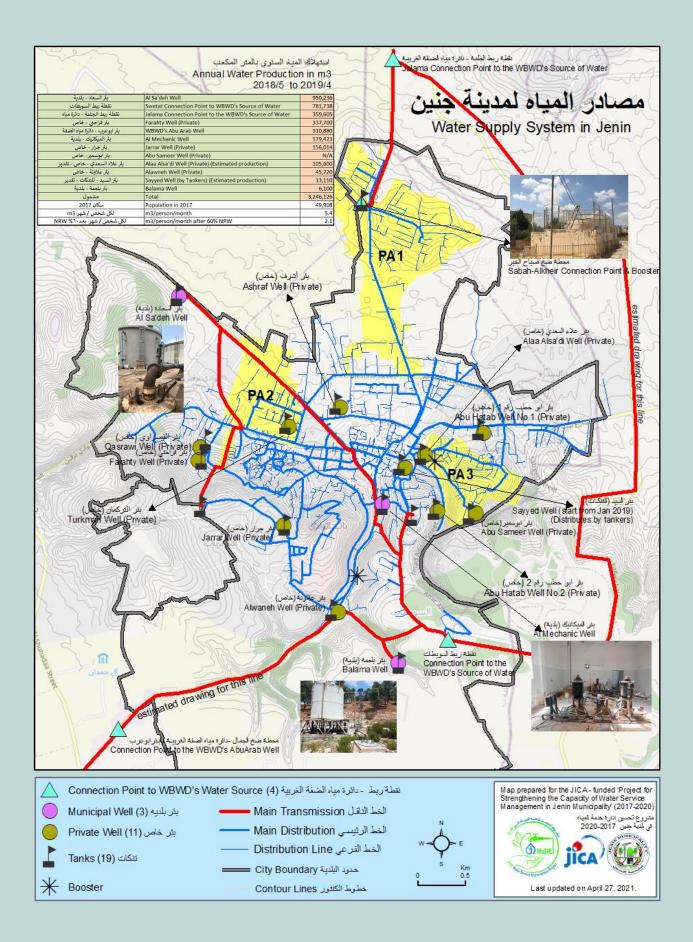

|
| 5. Penalty                                                                  | <ul> <li>If customer damages the<br/>meter, how much does<br/>customer need to pay?</li> </ul>       | <ul> <li>Fined 3,000 NIS for minor part</li> <li>Fined 5,000 NIS for main part</li> </ul>                                                                                                                                                                                                                                                                                                |

The Municipality of Jenin appreciates your cooperation!

**Please contact the Municipality's water department** at 04-2502023 if you need more information about this project and PPWM.





Water Supply Map of Jenin City (as of April 2021)

<u> 別冊資料 CD 1.14</u>

**PPWM Booklet – for Customers** 

<u>別冊資料 CD 1.14.2</u> Arabic Version

مشروع تحسين خدمة المياه في بلدية جنين بتمويل من مؤسسة جايكا Sep 2017-Feb 2022

عداد الدفع المسبق للمياه في جنين (PPWM)

#### المرحلة الاولى

#### إقرأ عن :

- عداد الدفع المسبق في جنين
  - 2. فوائد عداد الدفع المسبق
- انواع عدادات الدفع المسبق للمياه وكيف تعمل
  - د. رسوم المياه وشحن الرصيد
- من أي تشتري الرصيد لكرت العداد ( شحن الكرت)
  - مسؤولية المشتركين تجاه عدادات الدفع المسبق
- 7. كيفية الحفاظ على العداد من الكسر اوسوء الاستخدام
  - 8. أين تبلغ اذا لاحظت أي كسور في العداد او خلل
    - الجدول الزمني للتركيب
    - 10. إشعارات شاشة العداد

#### معلومات اضافية :

- 11. أماكن تجارب العدادات في المناطق الاولى
- 12. نتائج الفحص لدقة الثلاث عدادا