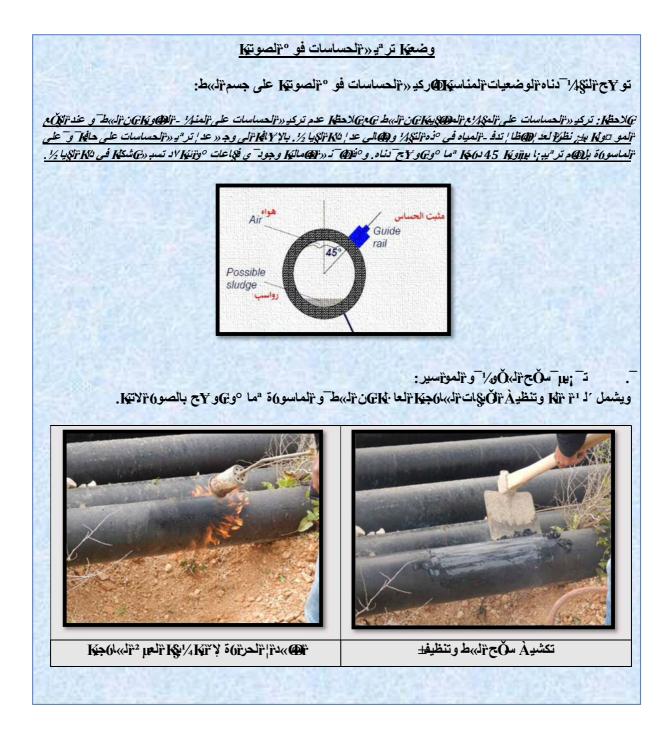

## 5.2 Ö تركب

## مx وع٧ح¥يزĎČ ة ڂ مّاĎڵلمياه في بلا يّة جنين

## مم وع<br/>٧حكايرٌČ ة خ مَاثَثُلُمياه في بد يُة جنين