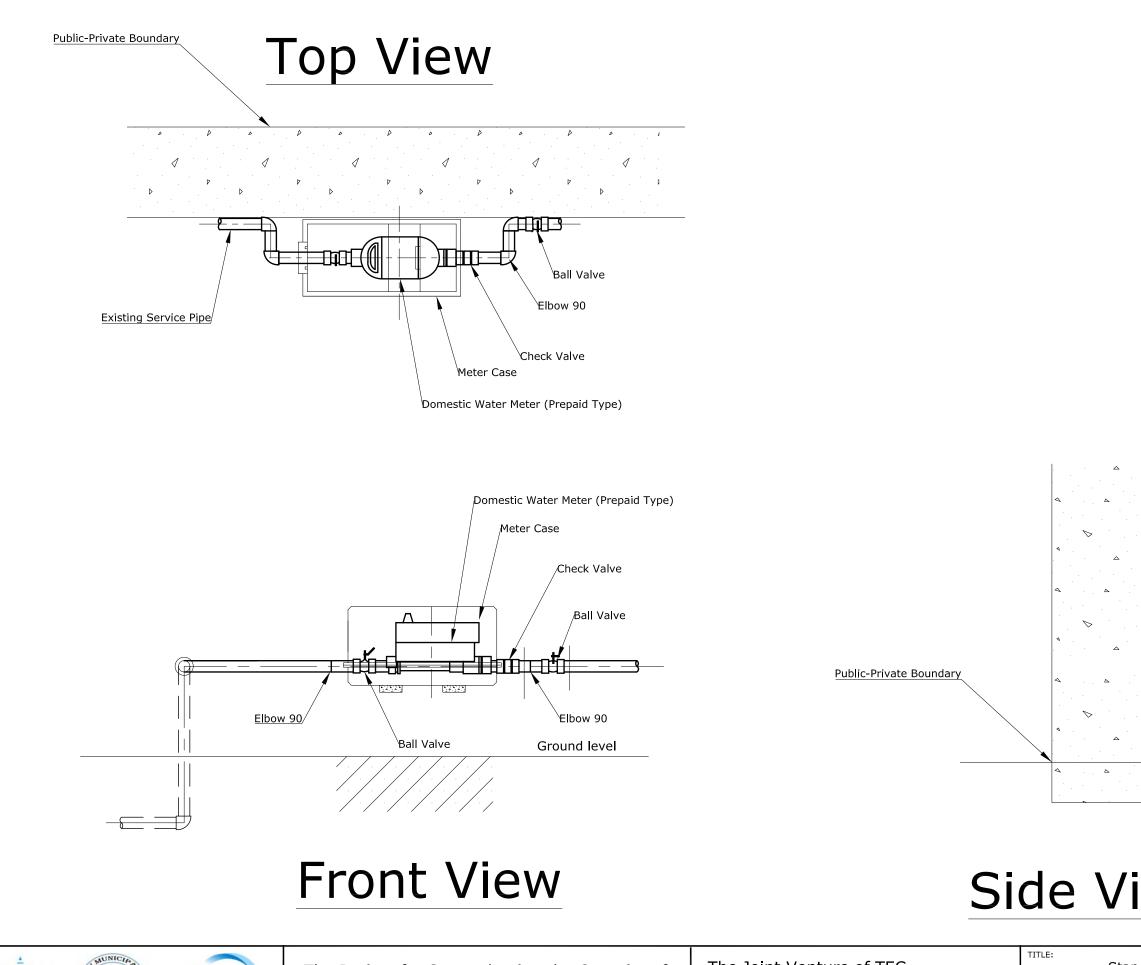

|
|------------------------------------------------------------|-----------------------------------------------|----------------------------------------------------------------|--------------------------------------------------|--------|--------------------|---------------------|
| سلطة المياه الفلسو<br>איזאראא אארא אויאראי אויאראי אויאראי | <b>JICA</b>                                   | Water Service Management in Jenin<br>Municipality              | Co., Ltd.                                        | SCALE: | DATE:<br>Jan. 2019 | drawing no.:<br>002 |

Domestic Water Meter (Prepaid Type)

Meter Case

Existing Service Pipe









## Standard Lay-out of Prepaid Water Meter 3rd Case (Vertical)

| DATE:     | DRAWING No.: |
|-----------|--------------|
| Jan. 2019 | 003          |







Abuntáli olgali Jálalas Estuda watis auricenty The Project for Strengthening the Capacity of Water Service Management in Jenin Municipality The Joint Venture of TEC International Co., Ltd. and PADECO Co., Ltd. Star

SCALE:

| Meter Case<br>Meter Case<br>Existing Service Pipe<br>Ground level<br>Metal Support |   |
|------------------------------------------------------------------------------------|---|
| ew                                                                                 |   |
| dard Setting of Prepaid Water Meter 1st Case                                       |   |
|                                                                                    | - |

Domestic Water Meter (Prepaid Type)

<u> 別冊資料 CD 1.15</u>

Manual for Management of Prepaid Water Meter System in Jeni