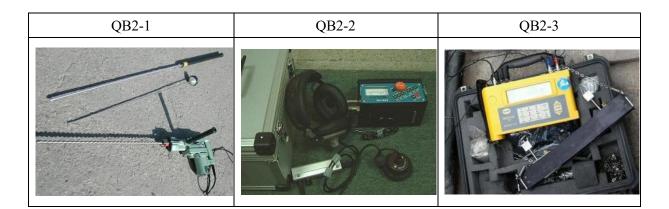

مكھات جهانةمايكر فو£vi لأرضي (Aquaphon A 100) :

- 1) جهانة المايكروفو with مايكروفو with carrying rod) ، جهانة (Ground microphone with carrying rod)
  - 2) أسليكر فو£wk(رضي (Ground microphone)
    - (Test rod) ۲ عصافلاستما (Test rod)
    - 4) سماعات kiw (1
  - - 6) اکونانڈی (Aquaphon) (6
    - 7) حزام احمل جهان الاكون فو€ (Triangle carrying system)
      - 8) جهان المايكر فو£ (Microphone).

اكسستون و في المايكر فو الأرضي الكاو و المستخدم في المام ، رو ٢) الكسستخدم في المام ، رو ٢)