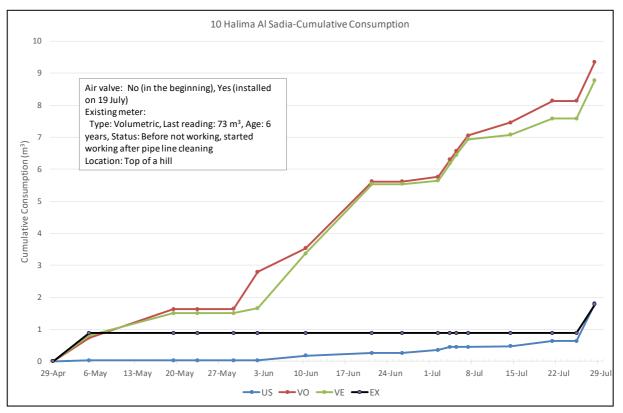

ume<br>in 10 locations (m <sup>3</sup> ) | 621.1      | 615.1 | 596.9  | 562.4  |
| Relative % compared to volumetric                               | 0.99%      | 0.00% | -2.96% | -8.56% |

#### Overall result for all 11 locations

| Description                            | Ultrasonic (US) | Volumetric (VO) | Velocity (VE) | Existing (EX) |
|----------------------------------------|-----------------|-----------------|---------------|---------------|
| Recorded cumulative (m <sup>3</sup> )  | 623.0           | 624.4           | 605.7         | 564.2         |
| Relative % compared to volumetric type | -0.24%          | 0.00%           | -3.01%        | -9.65%        |

#### B. Result of individual locations

Location 1



Location 2







#### Location 4















Location 8















#### C. Interpretation of the result obtained

- (1) In overall, the volumes shown by the volumetric type is the highest among all.
- (2) Measurement of ultrasonic type performed same as volumetric type and velocity type in different water supply conditions except at No.10, which has supply problem. Ultrasonic type can be utilized as a residential meter in Jenin.
- (3) Compared to volumetric, the reading of ultrasonic is 0.24% lower, reading of velocity is 3.01% lower and reading of existing meters is 9.65% lower when data of all 11 locations are considered. The respective differences are 0.99%, -2.96%, and -8.56% when Location No. 10 is excluded as this location had supply problems and always water pressure is 0 bar.
- (4) From the visual observations it is found that ultrasonic typ