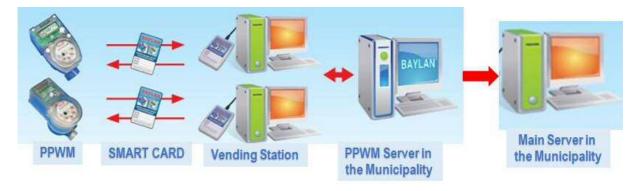

#### (2) PPWM system overview

The prepayment environment will be made up of the following equipment and components:

- The metering device, this includes the user interface for the loading of credit and other data. The metering device must be securely mounted to prevent tamper.
- The credit and data transfer device: token
- The vending station, specifically the hardware, software and interface to the token
- Flexible and user defined reports from the software to allow reporting on all aspects of the system and the consumer consumption and spend. Trend analysis must form part of the reporting options.

The PPWM system consists of metering, dispensing (vending), and credit-loading components. The customer purchases a specific amount of water at the vending station by charging their PPWM cards. This purchased (credited) water is registered into media (token), and the payment for credited water will be automatically transmitted to the customer database in the center of billing system. Vending stations (sale points) are established at the most accessible points with flexible hours for customer to conveniently charge their cards.

P-1: PPWM installed at household

P-4 Database computer

P-5: Dispensing equipment at Vending station

P-6: Server (Data transmission equipment to existing financial system)

PPWM is divided into two parts: 1) attachment of prepaid system (electrical part) and 2) measurement part (regular meter) as shown in following photos.

P-7: Top view of PPWM

P-8: Side view of PPWM

P-9: Bottom view of PPWM

The prepaid water meter software can be integrated with the service provider's accounting and financial software. The system also supports the use of hand held units to program and interrogate the metering devices in the field. The hand held unit is able to perform the same functionality as the software provided that is used for the metering device data up/down loads.