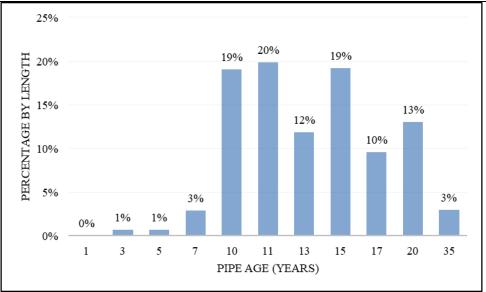

|              | 6,479             | 1,619             | 8,098   | 5.0%       |
| 10         |              | 2,250             | 5,876             | 8,126   | 5.0%       |
| 12         |              | 372               |                   | 372     | 0.2%       |
| 14         |              |                   | 602               | 602     | 0.4%       |
| Total      | 98,954       | 52,984            | 11,216            | 163,154 | 100.0%     |
|            | 60.7%        | 32.5%             | 6.9%              | 100.0%  |            |

Table 3.3Pipe length based on pipe use type

Approximate age of pipe is also available on GIS database. Percentage distribution of pipe by age (as of 2016) is shown in Figure 3.2. The weighted average age of pipeline is 14.1 years as of 2016.



Figure 3.2 Pipe Percentage by Age

# 3.3 Current Real Loss Management System

# 3.3.1 Existing Tools and Equipment Including Existing Repair Materials

The following photos (Photo 3.1 and Photo 3.2) show the situation of store room in WWD where tools and equipment are stored. Inventory record of the store was obtained as of Oct 2017. The whole list is given as Attachment 2. The stock of essential materials for pipeline maintenance and repairing leaks as of end of October 2017 summarized in Table 3.4.



| S.N. | Description                         | Unit | Stock as of Oct 2017 |
|------|-------------------------------------|------|----------------------|
| 1    | Coupling 4 inch                     | Nos  | 1                    |
| 2    | Flange Dresser 2 inch               | Nos  | 90