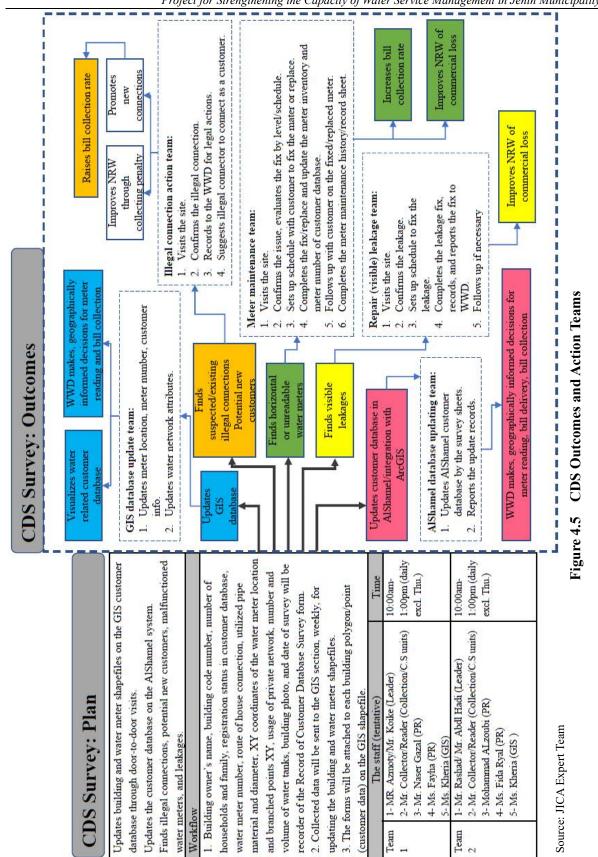

|                 |                      |   |  |  |
| GIS   | Data entry:<br>not started (c | completed (a)/c                      | on-going (b),   | a                    | b |  |  |
|       |                               | of Survey Forms<br>), ongoing (b), n |                 | с                    | с |  |  |
| Updat | tes on AlSham                 | el:                                  |                 | с                    | с |  |  |
| comp  | leted (a), on-go              | oing (b), not start                  | ed (c)          |                      |   |  |  |

Source: JICA Expert Team \* The mismatch between the total number of non-registered and the related categories is because some of the items were added to the survey form later in the month.



Report on Baseline Survey Project for Strengthening the Capacity of Water Service Management in Jenin Municipality

# 4.4 GIS Training Program

# (1) Background and purpose

Jenin Municipality has its water and wastewater infrastructures mapped in GIS. The Municipality has a GIS section headed by an Engineer, but GIS is not used intensively in the Water & Wastewater Department. This is due mainly to lack of well trained staff and also access to GIS data on the server. Newly and the existing water and wastewater assets need to be mapped and continuedly updated to improve accuracy. For this, staff from the Department need to be trained and a working GIS system needs to be established.

Some of the current staff of the department are familiar with basic GIS functions, however they need refr