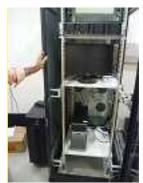

P-1: PPWM installed at household

P-4 Database computer

P-5: Dispensing equipment at Vending station

P-6: Server (Data transmission equipment to existing financial system)

PPWM is divided into two parts: 1) attachment of prepaid system (electrical part) and 2) measurement part (regular meter) as shown in following photos.