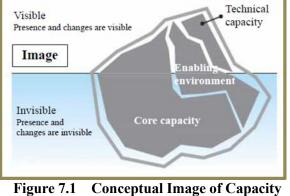

e current "Law of Public Retirement 2005" article 36.1, another condition was added that the employee should reach the age of 55 for claiming the early retirement salary.

# CHAPTER 7. CAPACITY ASSESSMENT

# 7.1 Organizational Core Capacity

(1) Assessment of Organizational Core Capacity

1) Background of Core Capacity Assessment It is acknowledged that the elements of capacity can be categorized into 3 dimensions such as core capacity, technical capacity and enabling environment<sup>6</sup>. The conceptual image is shown in the Figure 7.1.

Technical capacity is particular technical capabilities in the form of techniques, knowledge and skills. Core capacity is underlying capabilities to handle and resolve the various issues by using technical capability. In other words, core capacity is



Elements

management capability including leadership, problem-solving, the practical capability for executing operations, human resource development, empowering environment, culture in general.

Core capacity should be considered together with technical capacity, since technical capacity is solely not able to solve the issues without appropriate core capacity. Hence, the project carried out core capacity assessment at the beginning of the project. We focus on the four dimensions of organizational core capacity such as leadership, adoptive, management and operation which are mentioned in "Items of Assessment".

2) Target of Assessment

The interview for organizational core capacity assessment was carried out in November 2017 as one of the baseline survey component of the Project. Core cap