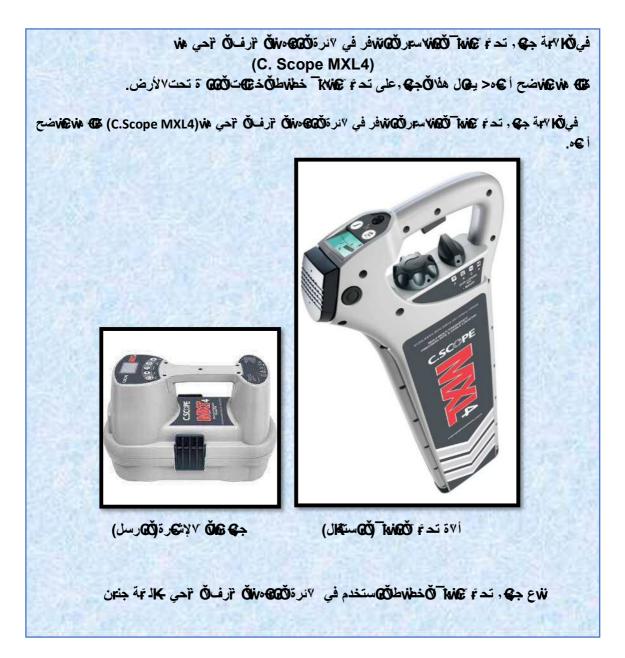

## فُ ثَلُكُنَّكُ اللَّهُ (Metallic Pipe Locator) المُن تَسَرَّكُ المُنْكَرَبِي اللَّهُ المُن المُن المُ

4.1 G 4.1

### 4.2 متلافت ج¢, تد ۴ ۲۸۵۵ Wildö