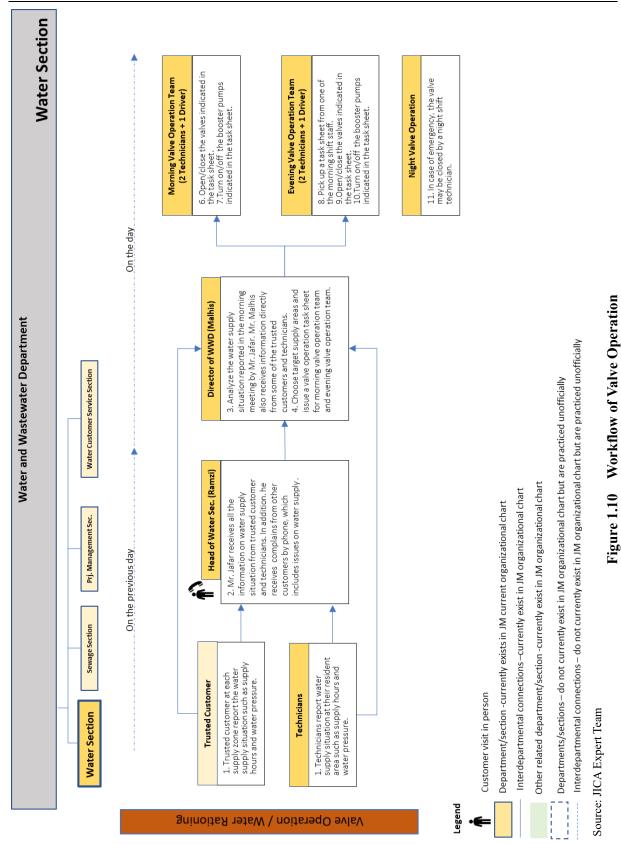

by Ministry of Local Government which shows an aerial map and the pipelines and other assets. In the task sheet, the director lists the valve name or location and the required operation of valve (open or close). Along with the valve operation, the operation of any booster pump within the supply area is also specified so as to supply to the target areas.

#### 3) Valve operation

One senior technician accompanied with one young technician goes to the site and operate valves indicated in the task sheet. As of November 2017, there are two senior technicians who fully understand pipeline network. Apart from these two senior technicians and the director, other technicians do not know much about pipeline network.



Photo 1.1 Valve Operation in a Chamber

Photo 1.2 Valve Operation on a Street







| No. | Description                                                                                       |
|-----|---------------------------------------------------------------------------------------------------|
| 1   | Turn off Halima and close Said Al-Nasser                                                          |
| 2   | Turn on 4", 6" valves (Abu Hazem), turn on "Albazyan" and turn on "Al-Zayed"                      |
| 3   | Turn on "Kharoubeh", turn off "Sabah Al-Kheir" and turn on "Abu Franse"                           |
| 4   | Turn off 3" Damj and turn off the valve beyond "Zuheir Al-Mes'ad" house                           |
| 5   | Turn off "Al-Zaghal"                                                                              |
| 6   | Turn off beyond the municipali