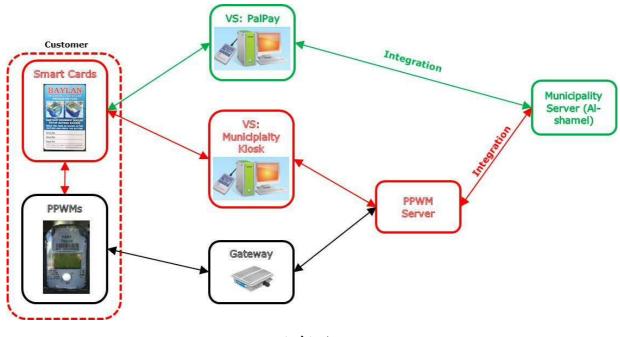

#### (2) PPWM system overview

The prepayment environment will be made up of the following equipment and components:

- The metering device, this includes the user interface for the loading of credit and other data. The metering device must be securely mounted to prevent tamper.
- The credit and data transfer device: token
- The vending station, specifically the hardware, software and interface to the token
- Flexible and user defined reports from the software to allow reporting on all aspects of the system and the consumer consumption and spend. Trend analysis must form part of the reporting options.

The PPWM system consists of metering, dispensing (vending), and credit-loading components. The customer purchases a specific amount of water at the vending station by charging their PPWM cards. This purchased (credited) water is registered into media (token), and the payment for credited water will be automatically transmitted to the customer database in the center of billing system. Vending stations (sale points) are established at the most accessible points with flexible hours for customer to conveniently charge their cards.

P-1: PPWM installed at household

P-4 Database computer

P-5: Dispensing equipment at Vending station

P-6: Server (Data transmission equipment to existing financial system)

PPWM is divided into two parts: 1) attachment of prepaid system (electrical part) and 2) measurement part (regular meter) as shown in following photos.

P-7: Top view of PPWM

P-8: Side view of PPWM

P-9: Bottom view of PPWM

The prepaid water meter software can be integrated with the service provider's accounting and financial software. The system also supports the use of hand held units to program and interrogate the metering devices in the field. The hand held unit is able to perform the same functionality as the software provided that is used for the metering device data up/down loads.