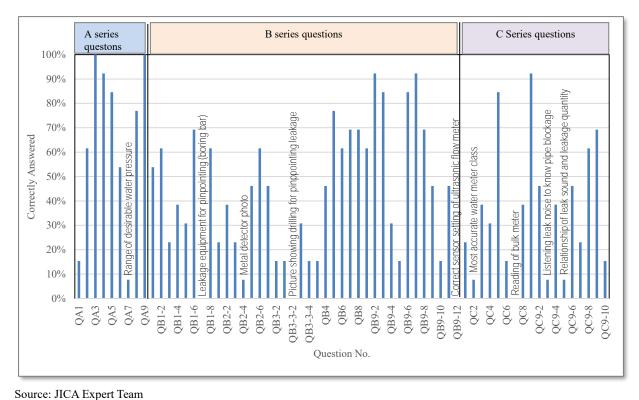

in Figure 7.4.



Source: JICA Expert Team

Figure 7.4 Marks Obtained by Each Person

Analysis of the result showed that 6 of the 13 technicians scored in between 50% to 60%, 4 between 40% to 50% and the remaining 3 scored less than 40%. This result indicates that 6 of the 13 technicians have a moderate level of knowledge of NRW and related subjects, six of them have some basic knowledge, and the remaining one has almost no knowledge of the subject.

The test result was also analyzed by subject group and question. The result is shown in Figure 7.5. Only 2 questions (QA3 and QA9) were answered correctly by all. Four questions (QB1-7, QB3-3-2, QB9-12, and QC-7) were not answered correctly by anybody. Five questions were answered correctly by only 1 person and 9 questions by only 2 persons.



Figure 7.5 Correctly Answered Percentage for Each Question

The four questions which nobody could answer are:

QB1-7 This question asks which equipment is used to confirm the location of leakage by pinpointing. Its correct answer is Boring bar, but nobody could correctly answer it.

QB3-3-2 There is a photo showing drilling to pinpoint leakage, but none of them could recognize it.

- QB9-12 The question was to identify the statement 'When setting up ultrasonic flowmeters, it is good to place the sensors either on top or bottom of the pipeline' as correct or incorrect. Everybody got wrong answer.
- QC7 In this question, a photo of a bulk meter dial has been shown and they are asked to take the reading in m<sup>3</sup>. There is a clear indication on the meter dial that the reading has to