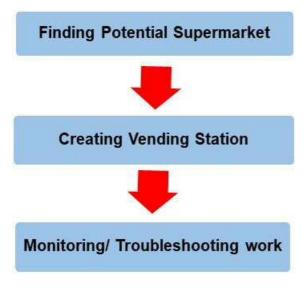

The PPWM system consists of metering, dispensing (vending), and credit-loading components. The customer purchases a specific amount of water at the vending station by charging their PPWM cards. This purchased (credited) water is registered into media (token), and the payment for credited water will be automatically transmitted to the customer database in the center of billing system. Vending stations (sale points) are established at the most accessible points with flexible hours for customer to conveniently charge their cards.