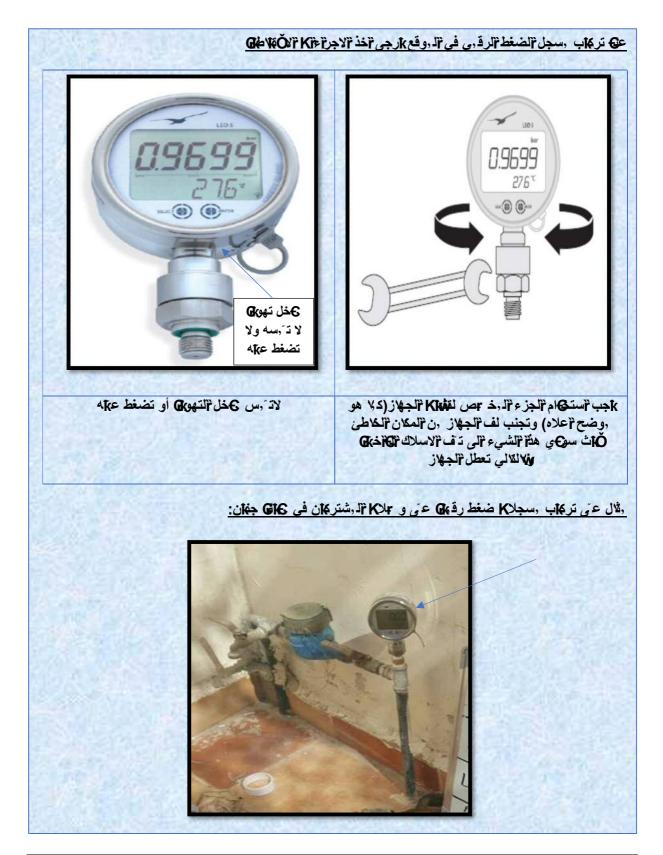

# ۲ الف عل ۲ السلاس: ,سجلا ۲ الضغط ۲ الرق G

للمكن "استكهام قيم ضغوط K الله في أجزاء , ختك ,ن "الشبكه؛ لفهم اله مورة المكل لآله توناع الله في الشبكه. Ow توي هذه اله سجل عتى آسلاس الم ضغط الخاك تستطع ما س ضغط الهاه في الشبك وتخزان الملالا في كر K الذاكرة الكل في فاها.

| IV. Diagram: | Curren        | مؤشر قیاس الضغ<br>Pressure<br>splay — | 6              | LEOS                   | وحدة القياس<br>Unit of Measure                                                                                                                                                                                                                                                                                                                                                                                                                                                                                                                                                                                                                                                                      |                                  |
|--------------|---------------|---------------------------------------|----------------|------------------------|-----------------------------------------------------------------------------------------------------------------------------------------------------------------------------------------------------------------------------------------------------------------------------------------------------------------------------------------------------------------------------------------------------------------------------------------------------------------------------------------------------------------------------------------------------------------------------------------------------------------------------------------------------------------------------------------------------|----------------------------------|
|              | Battery       | مؤشر الب<br>Charge                    | 60.96          | 99)                    | Media Temperatu<br>Display                                                                                                                                                                                                                                                                                                                                                                                                                                                                                                                                                                                                                                                                          | حرارة المائع                     |
|              | 37.           | elect Button                          |                | C ID                   |                                                                                                                                                                                                                                                                                                                                                                                                                                                                                                                                                                                                                                                                                                     |                                  |
|              | P             | زر التحک                              |                |                        | Enter Button                                                                                                                                                                                                                                                                                                                                                                                                                                                                                                                                                                                                                                                                                        | زر الاختي                        |
|              |               |                                       |                | <b>1</b> 234           |                                                                                                                                                                                                                                                                                                                                                                                                                                                                                                                                                                                                                                                                                                     |                                  |
|              | 1             | ان توصيل الضغط<br>Pressure Connectio  | on             |                        |                                                                                                                                                                                                                                                                                                                                                                                                                                                                                                                                                                                                                                                                                                     |                                  |
| K.V.E.L.     | NT CIZO       |                                       | N athe Saction | z.v.ta kon áta         | (T)) - (1)                                                                                                                                                                                                                                                                                                                                                                                                                                                                                                                                                                                                                                                                                          | ta. Itarzi.                      |
| ۳ لايچا آ    | لن · يمكن بر£ | بعد سامج. وبالم                       | ط على (لفور) و | س <sup>−</sup> يل۷يم®Á | ››ا)جي لمس <sup>ـ</sup> لات<br>الالمبيوتر لبدء تس<br>@G: @C:                                                                                                                                                                                                                                                                                                                                                                                                                                                                                                                                                                                                                                        | و <sup>مد</sup> نا <b>۹ ج</b> نه |
| שעבריבא AI   | n Maryl.»ac   |                                       |                | يم ۵۹۳ ۳۰۰ ۳۰۰         | and the second se | سی معیں و ب<br>K ون§دیم¦ ب       |