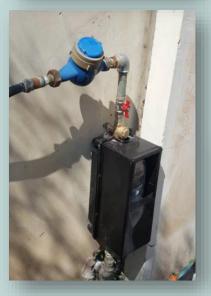

P-1: PPWM installed at household

P-4 Database computer

P-5: Dispensing equipment at Vending station

P-6: Server (Data transmission equipment to existing financial system)

PPWM is divided into two parts: 1) attachment of prepaid system (electrical part) and 2) measurement part (regular meter) as shown in following photos.

P-7: Top view of PPWM

P-8: Side view of PPWM

P-9: Bottom view of PPWM

The prepaid water meter software can be integrated with the service provider's accounting and financial software. The system also supports the use of hand held units to program and interrogate the metering devices in the field. The hand held unit is able to perform the same functionality as the software provided that is used for the metering device data up/down loads.