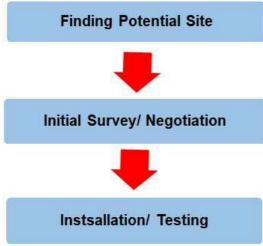

The PPWM system consists of metering, dispensing (vending), and credit-loading components. The customer purchases a specific amount of water at the vending station by charging their PPWM cards. This purchased (credited) water is registered into media (token), and the payment for credited water will be automatically transmitted to the customer database in the center of billing system. Vending stations (sale points) are established at the most accessible points with flexible hours for customer to conveniently charge their cards.