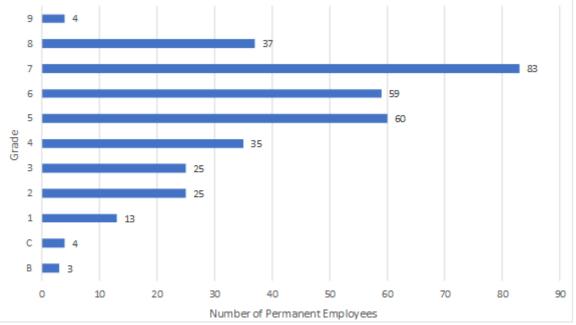

ialized positions) is 158 as shown in Figure 6.3. Table 6.2 shows the list of permanent employees holding master and BA. Among the 158 employees from Grade 5 to Grade 1, the holders of master and BA are 3 and 42 respectively (refer to Table 6.2; the share is 13.8% ((3+42)/325). Since only the holder of BA and above can be promoted to the managerial positions, the number of more qualified employees should be increased.



Figure 6.2 Breakdown of Permanent Employees into Ages

<sup>&</sup>lt;sup>4</sup> In the current "Law of Public Retirement 2005" article 36.1, another condition was added that the employee should reach the age of 55 for claiming the early retirement salary.

Report on Baseline Survey Project for Strengthening the Capacity of Water Service Management in Jenin Municipality



Source: JICA Expert Team





Figure 6.4 Breakdown of Permanent Employees into Education

| No. | Name                                    | Department/Unit                     | Section               | Division                     | Job Title                      | Age as of 1st<br>Dec 2017 | Grade | Education |
|-----|-----------------------------------------|-------------------------------------|-----------------------|------------------------------|--------------------------------|---------------------------|-------|-----------|
| 1   | Motasem Jamal Ameen Alshalabi           | Administration                      | Service and Archiving |                              | Head of Section                | 49                        | 1     | BA        |
| 2   | Keffah Khaled Mohamad Abu So