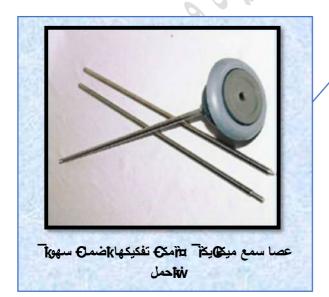

ki مرفقاتها عصافة اسمع ki

ها BOB او towin معنه ک , ف Trin تسرب و أبس ا عصانه سمع

## iši Osiative 2.1

K2.1.1ر أق w لاستخدام

(أ) قُم بوضعة الجزعة الملاوي الله الله من عصافة اسمع برفق على ألك دوع أع تمسك الفاضة المامع ي بة دك .

(ب) لا تضع بأىك على المنجز الله الله يذع فاك ستزناد مع صعود الالاستماع الى صوت الماتسرب تجب ف تكوى الاتصال مابق أىك المنجز عاما المايي مى المعصا ختابًا.

(ج) جفنة ظروف كا كالما به المنه تحص الماسمعي تُم قم (ج) جفنة ظروف المناه المعني الما بعلي الما يعلم الما بعلي ا