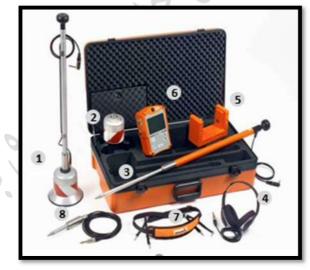

مكھات جهانةمايكر فو£vi لأرضي (Aquaphon A 100) :

- 1) جهانة المايكروفو with مايكروفو with carrying rod) ، جهانة (Ground microphone with carrying rod)
  - 2) أسليكر فو£wk(رضي (Ground microphone)
    - (Test rod) ۲ عصافلاستما (Test rod)
    - 4) سماعات kiw (1
  - - 6) اکونانڈی (Aquaphon) (6
    - 7) حزام احمل جهان الاكون فو€ (Triangle carrying system)
      - 8) جهان المايكر فو£ (Microphone).

اكسستون و في المايكر فو الأرضي الكاو و المستخدم في المام ، رو ٢) الكسستخدم في المام ، رو ٢)