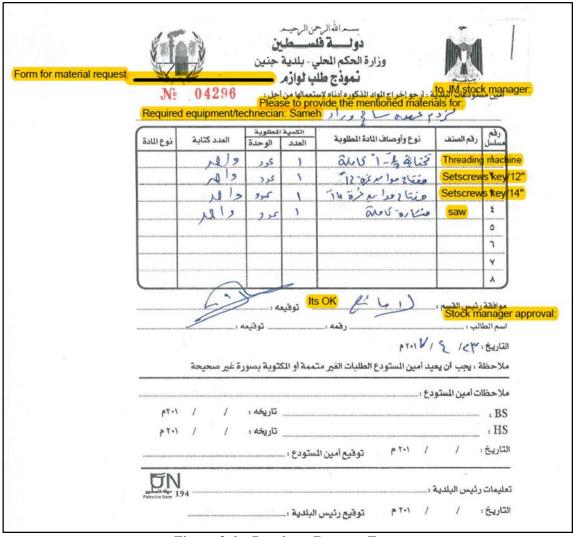

process is done by JM central stock and procurement and purchase section once or twice per year. JM central stock ask to WWD engineer regarding to what kind of spare parts and how many numbers are required before the tender.

#### (3) Daily work

According to the manager of store room, availability of equipment and fittings in the store was honestly out of control for this issue. WWD send request order form which is shown in the following for missing fitting upon requirements to the central stock for their confirmation and then approval by purchase and procurement section. After that procure from the supplier.

Report on Baseline Survey Project for Strengthening the Capacity of Water Service Management in Jenin Municipality



Figure 3.5 Flow Chart of Existing Purchase Order System in JM



Figure 3.6 Purchase Request Form

# **3.3.6** House Connection

# (1) Materials

Most of the house connections are galvanized iron (GI). Recently the trend is changing from GI to high density polythene (HDPE) pipes. Use of HDPE pipe for house connection is increasing worldwide because of its several advantages over GI pipe. The most important are its flexibility (easier installation), light weight, corrosion proof, and avoidance of joints due to long length. Nominal Diameter (ND) 3/4" of the pipes is used for domestic class (ordinary household), and 1" is used for commercial class.

# (2) By-laws related to ownership and O&M of service pipes

The customer buys the service pipe required to connect from nearest distribution pipe after getting approval of specification of the service pipes