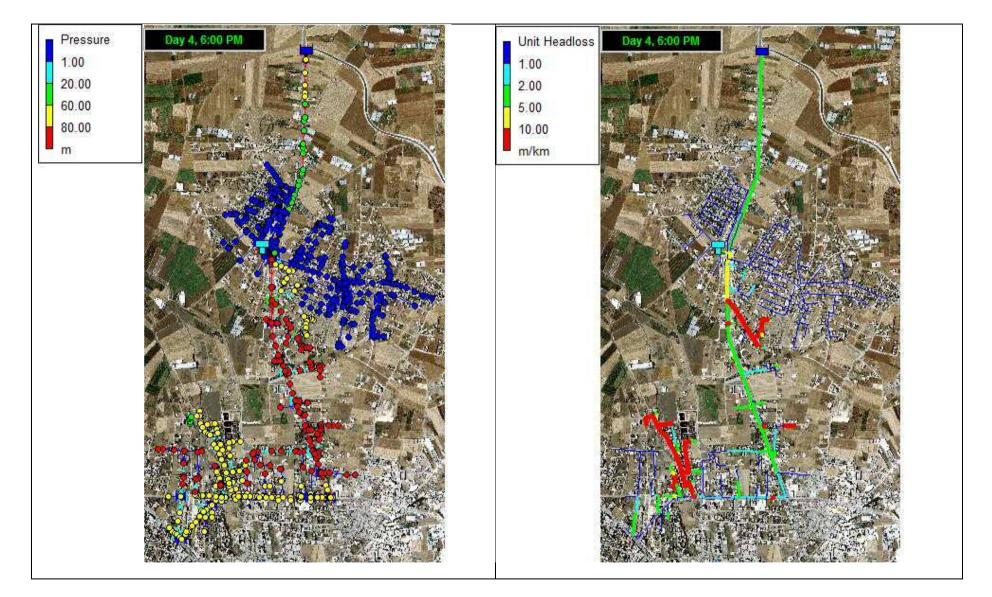

# ۲ الف عل ۲ السلاس: ,سجلا ۲ الضغط ۲ الرق G

للمكن "استكهام قيم ضغوط K الله في أجزاء , ختك ,ن "الشبكه؛ لفهم اله مورة المكل لآله توناع الله في الشبكه. Ow توي هذه اله سجل عتى آسلاس الم ضغط الخاك تستطع ما س ضغط الهاه في الشبك وتخزان الملالا في كر K الذاكرة الكل في فاها.

| IV. Diagram: | Curren        | مؤشر قیاس الضغ<br>Pressure<br>splay — | 6              | LEOS                   | وحدة القياس<br>Unit of Measure                                                                                                                                                                                                                                                                                                                                                                                                                                                                                                                                                                                                                                                                      |                                  |
|--------------|---------------|---------------------------------------|----------------|------------------------|-----------------------------------------------------------------------------------------------------------------------------------------------------------------------------------------------------------------------------------------------------------------------------------------------------------------------------------------------------------------------------------------------------------------------------------------------------------------------------------------------------------------------------------------------------------------------------------------------------------------------------------------------------------------------------------------------------|----------------------------------|
|              | Battery       | مؤشر الب<br>Charge                    | 60.96          | 99)                    | Media Temperatu<br>Display                                                                                                                                                                                                                                                                                                                                                                                                                                                                                                                                                                                                                                                                          | حرارة المائع                     |
|              | 37.           | elect Button                          |                | C ID                   |                                                                                                                                                                                                                                                                                                                                                                                                                                                                                                                                                                                                                                                                                                     |                                  |
|              | P             | زر التحک                              |                |                        | Enter Button                                                                                                                                                                                                                                                                                                                                                                                                                                                                                                                                                                                                                                                                                        | زر الاختي                        |
|              |               |                                       |                | <b>1</b> 234           |                                                                                                                                                                                                                                                                                                                                                                                                                                                                                                                                                                                                                                                                                                     |                                  |
|              | 1             | ان توصيل الضغط<br>Pressure Connectio  | on             |                        |                                                                                                                                                                                                                                                                                                                                                                                                                                                                                                                                                                                                                                                                                                     |                                  |
| K.V.E.L.     | NT CIZO       |                                       | N athe Saction | z.v.ta kon áta         | (T)) - (1)                                                                                                                                                                                                                                                                                                                                                                                                                                                                                                                                                                                                                                                                                          | ta. Itarzi.                      |
| ۳ لايچا آ    | لن · يمكن بر£ | بعد سامج. وبالم                       | ط على (لفور) و | س <sup>−</sup> يل۷يم®Á | ››ا)جي لمس <sup>ـ</sup> لات<br>الالمبيوتر لبدء تس<br>@G: @C:                                                                                                                                                                                                                                                                                                                                                                                                                                                                                                                                                                                                                                        | و <sup>مد</sup> نا <b>۹ ج</b> نه |
| שעבריבא AI   | n Maryl.»ac   |                                       |                | يم ۵۹۳ ۳۰۰ ۳۰۰         | and the second se | سی معیں و ب<br>K ون§دیم¦ ب       |