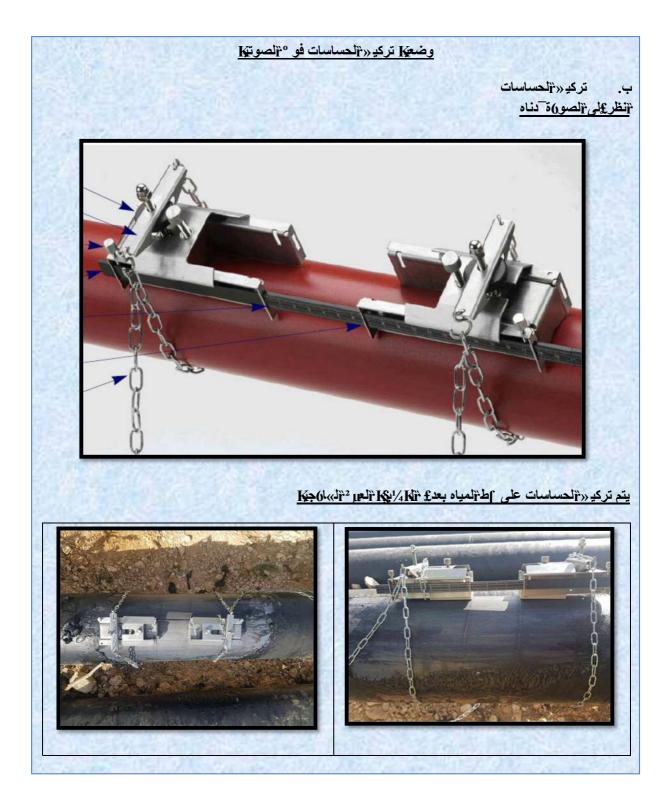

## 5.2 Ö تركب

## مx وع٧ح¥يزĎČ ة ڂ مّاĎڵلمياه في بلا يّة جنين

## مم وع<br/>٧حكايرٌČ ة خ مَاثَثُلُمياه في بد يُة جنين