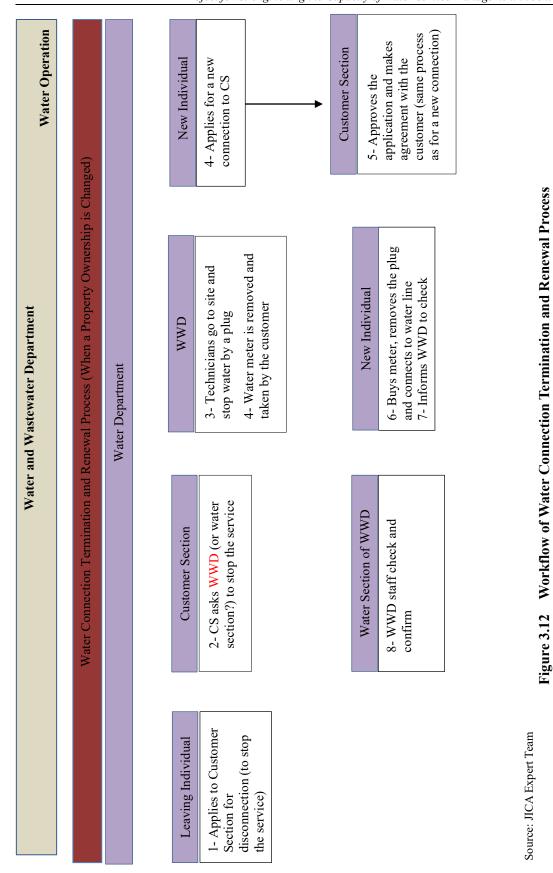

kes all arrangement for digging and connection</li> <li>Buys pipe and fittings from the market</li> <li>Buys water meter</li> </ul> |
| 13- Refunds the security<br>deposit when it is satisfied<br>that the road is restored as<br>per specification |   |                                                                                                                    |                                                         |                                                                                                                                  |   | <ul><li>(Bylan recommended) from the market</li><li>Arranges for labour and plumber</li></ul>                                                     |

Source: JICA Expert Team

Figure 3.11 Workflow of New House Connection (Technical Part)



Report on Baseline Survey Project for Strengthening the Capacity of Water Service Management in Jenin Municipality

# 3.6 Reports and Programs for NRW Reduction

## 3.6.1 Reporting System

## (1) Leakage reporting system

When the customers find the leakage of their service pipe or distribution pipe, they call the WWD directly or through customer service section. The calls are taken by the head of water section and then reported to the director. If the customer has a personal connection with one of the staffs at WWD, he or she calls the person directly.

## (2) Reporting in the meeting

Morning meeting among director and the staff members plays the major reporting role at WWD. They discuss their schedule of the day and also report the completed tasks including leakage repair. No written