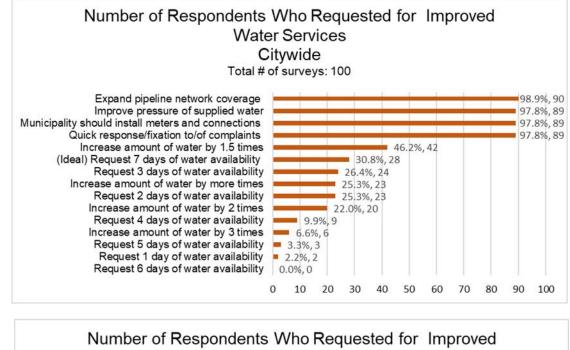

(3.5) In person | (5) Public meetings at | (5) Other |
| Rank the following list   |           | at door         | City hall              |           |
| from 1 to 5, with 1 being |           |                 |                        |           |
| most effective, and 5     |           |                 |                        |           |
| being least effective.    |           |                 |                        |           |

# 4.5.4 Comparison of PA1 and City-wide Surveys Results

Figures 4.6 through 4.10 show comparison of the major findings of the PA1 and the city-wide area social survey results. In general, there was no major difference among the two survey results.



Source: JICA Expert Team Figure 4.8 Customer Service Satisfaction in PA1 and City-wide Surveyed Areas





Figure 4.9 Requests for Improved Water Services in PA1 and City-wide Surveyed Areas



Source: JICA Expert Team





Figure 4.11 Willingness to Pay in PA1 and City-wide Surveyed Areas





Source: JICA Expert Team

```
Figure 4.12 Opinion on PPWM in PA1 and City-wide Surveyed Areas
```

# 4.5.5 Social Survey: PPWM Satisfaction of Current Users in Other Water Authorities

## (1) Survey plan

This section of the report is prepared based on the findings from the social survey conducted for the current users of PPWM.

The purpose was to learn their opinions and experiences on using PPWM, any challenges or issues that could help the Project on any decisions on PPWM.

Attachment 5 presents the social survey form. A total of 20 questionnaires were filled out randomly, including:

West Jenin J