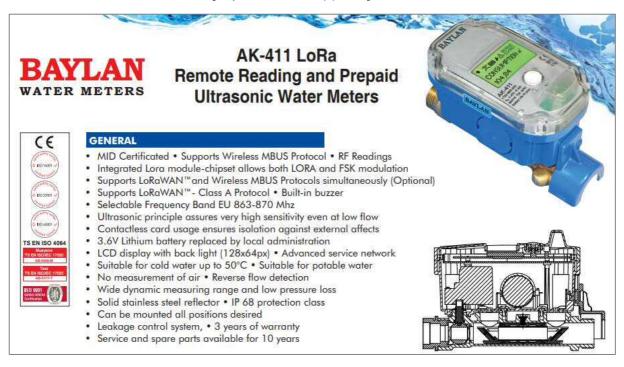

## مk وع <br/><br/>ح<br/>ظير في بل يَة جنين آروع <br/>

ف ۲ لَنْ الْمُحْكَاس :جى، الْمَسْنَكَ، تَفْقَلْ الْمُعْمَانُ (الْمُتَرَاسَيْنَتَكَ) 5.1 ئى ئىسىت جى، بى سۆت ئى ئۇ ھى ئەن (الام تَرَاسَيْنَتَكَ) ئە ئە ئەتى

## 5.2 Ö تركب