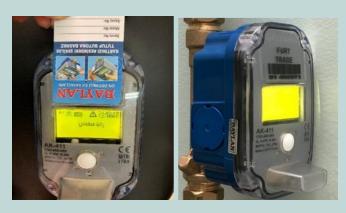

P-1: PPWM installed at household

P-4 Database computer

P-5: Dispensing equipment at Vending station

P-6: Server (Data transmission equipment to existing financial system)

PPWM is divided into two parts: 1) attachment of prepaid system (electrical part) and 2) measurement part (regular meter) as shown in following photos.

P-7: Top view of PPWM

P-8: Side view of PPWM

P-9: Bottom view of PPWM

The prepaid water meter software can be integrated with the service provider's accounting and financial software. The system also supports the use of hand held units to program and interrogate the metering devices in the field. The hand held unit is able to perform the same functionality as the software provided that is used for the metering device data up/down loads.