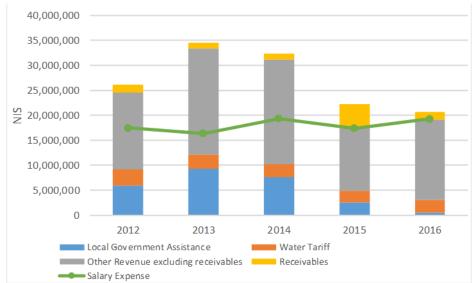

| 1,561,222  | 1,172,209  | 1,131,732  | 4,890,573  | 1,512,520  | 10,268,255  |
|         | Total Revenue in FS                 | 26,096,958 | 34,559,268 | 32,351,470 | 22,287,501 | 20,639,882 | 135,935,080 |
|         | Salary Expense                      | 17,486,532 | 16,364,940 | 19,318,988 | 17,399,616 | 19,259,646 | 89,829,721  |
| Expense | Other Expense                       | 12,289,263 | 18,301,744 | 17,170,960 | 13,449,983 | 9,571,044  | 70,782,995  |
|         | Total Expense                       | 29,775,794 | 34,666,684 | 36,489,948 | 30,849,599 | 28,830,690 | 160,612,716 |
|         | Balance                             | -3,678,837 | -107,416   | -4,138,478 | -8,562,098 | -8,190,808 | -24,677,636 |

Table 2.1Financial Balance from 2012 to 2016

Source: JICA Expert Team



Source: JICA Expert Team

Figure 2.1 Revenue Breakdown and Salary Expenses in JM Financial Statement

|                                      | 0.1                           | Υ,                                            | 2012            | 2012                        | 2014      | 2015          | 2017          |
|--------------------------------------|-------------------------------|-----------------------------------------------|-----------------|-----------------------------|-----------|---------------|---------------|
| Category                             | Code                          | Item                                          | 2012            | 2013                        | 2014      | 2015          | 2016          |
| Property Tax                         | 410101 Curre