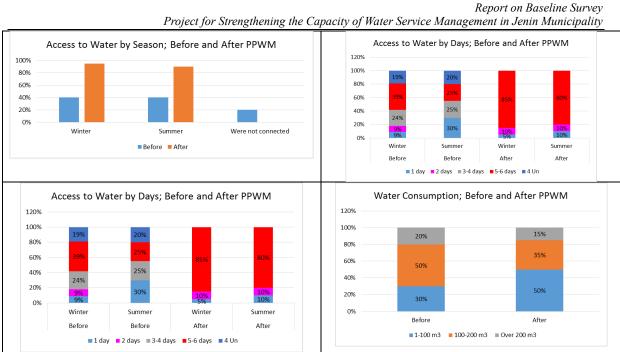

uestionnaires)

(2) Access to water before and after PPWM

The results on access to water before and after PPWM are below and shown in the figures below.

- The access to water has increased both in winter and summer.
- The access to water increases by number of days in both seasons; mostly have water 5-6 days with PPWM. (Reduce of water consumption by customer increase more water pressure and increase the access.)
- Note: In all cases except of Nablus, an infrastructure improving project to improve water supply networks was accompanied with introduction of PPWM, which increases supply hours too.
- Water consumption decreased after PPWM. (The customers became more conscious to consume water as they have to pay when they need water.)
- Mostly moved to PPWM due to the project requirements.



Figure 5.1 Access to water before and after PPWM

# (3) Satisfaction of PPWM

As shown in the figures below, in general, the users are highly satisfied with the PPWM system and recommend to others.





Figure 5.2 Satisfaction Level for PPWM

- (4) Other findings on PPWM
  - The following things changed since they have used PPWM:
    - Saved money, saved water, have more water available, water quality is better, water quantity is more accurate, and is cheaper.
- There are, however, some issues with the PPWM screen language, the need to have the card to read the screen, and also no signals of warnings.
- Only 10% of the respondents received training on how to use the PPWM.
- 65% are satisfied with the brand of PPWM they are using.
- Mostly charge up to 100NIS per month.

# 5.5 Social surv