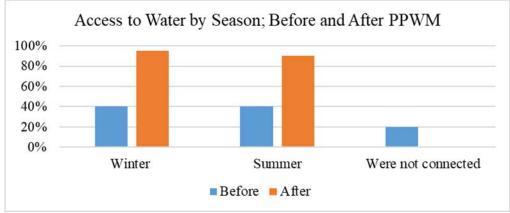

## 4. Sustainability Check of PPWM

## 4.1. Financial sustainability

Financial sustainability or feasibility for introduction of PPWM is checked by financial cost and benefit analysis.

| Item                            | Subscribers<br>(Customer) | Total bills | Total bill<br>revenue | Total bill<br>without<br>revenue | Collection<br>ratio |
|---------------------------------|---------------------------|-------------|-----------------------|----------------------------------|---------------------|
| (NIS)                           | Nos.                      | NIS/year    | NIS/year              | NIS/year                         | %                   |
| Total subscriber in 2017        | 10,220                    | 7,393,416   | 2,820,888             | 4,572,528                        | 38.2                |
| Refugee Camp                    | 1,409                     | 1,104,650   | 205,259               | 899,391                          | 18.6                |
| Other areas except Refugee Camp | 8,811                     | 6,288,766   | 2,615,629             | 3,673,137                        | 41.6                |
| (USD)                           | Nos.                      | USD/year    | USD/year              | USD/year                         | %                   |
| Total subscriber in 2017        | 10,220                    | 2,121,910   | 809,595               | 1,312,316                        | 38.2                |
| Refugee Camp                    | 1,409                     | 317,035     | 58,909                | 258,125                          | 18.6                |
| Other areas except Refugee Camp | 8,811                     | 1,804,876   | 750,686               | 1,054,190                        | 41.6                |

## (1) Billing and revenue data in 2017

Exchange rate: NIS= 0.287US\$

## (2) Cost data

| Item                                                                                                         | Unit               | Cost                      |
|--------------------------------------------------------------------------------------------------------------|--------------------|---------------------------|
| The unit price of PPWM including meter box and installation)<br>Installation cost : 5 USD/meter (assumption) | USD/meter          | 170                       |
| Accessories (server, software, handheld)                                                                     | USD/set            | 10,000                    |
| Accessories (5 bending machines)                                                                             | USD                | 10,000<br>(USD2000/setx5) |
| Meter maintenance cost                                                                                       | USD/meter/yea<br>r | 5                         |
| Average salary of JM employee                                                                                | NIS/month          | 2,780                     |

Exchange rate: NIS= 0.287US\$