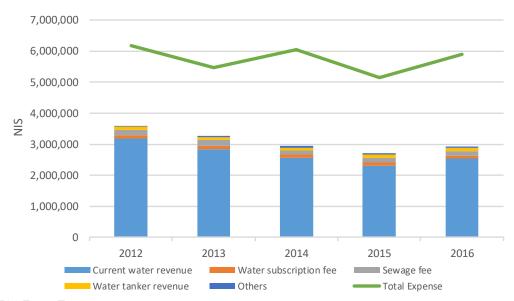

8%   |
|                                       | Total Expense                | 6,176,967  | 5,467,901  | 6,060,606  | 5,154,763  | 5,910,790  | 28,771,028  | 100.0% |
|                                       | Deficit                      | -2,586,714 | -2,192,950 | -3,107,821 | -2,437,362 | -2,984,351 | -13,309,198 | -      |
| Total Re                              | evenue/Total Expenses (%)    | 58.1%      | 59.9%      | 48.7%      | 52.7%      | 49.5%      | 53.7%       | -      |

|           | Troject for Strengthening the Capacity of Water Service Management in Service |
|-----------|-------------------------------------------------------------------------------|
| Table 2.7 | Financial Balance of Water and Wastewater Department from 2012 to 2016        |

Source: JICA Expert Team







Figure 2.3 shows a breakdown of expenditures, where the share of staff salaries and the water purchase cost is around 40% and 20% respectively in average from 2012 to 2016. The operation and maintenance of main pumps and wells have been outsourced since 2015 (accounting for 10.6% of the total expenditures in 2016), while the maintenance cost of water network has been kept at minimum (4.1% of the total expenditures in 2016, though it was doubled to 242,041 NIS from the previous 120,006 NIS in 2015).

Report on Baseline Survey Project for Strengthening the Capacity of Water Service Management in Jenin Municipality



Source: JICA Expert Team

Figure 2.3 Breakdown of Expenditures in Water and Wastewater Department

#### 2.2 Main Revenues of JM

The main revenue resources of the JM are l