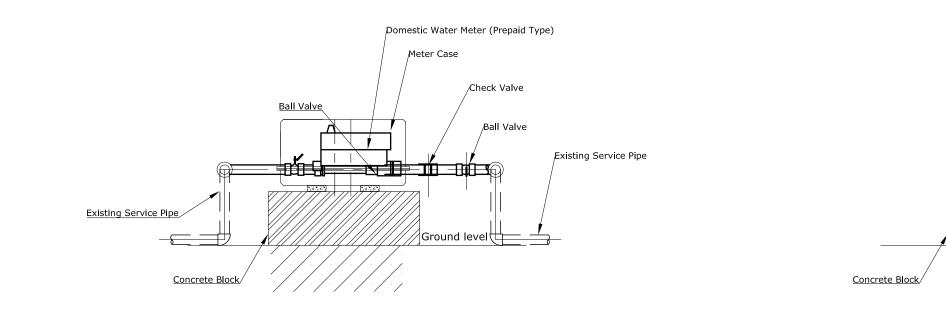

P-1: PPWM installed at household

P-4 Database computer

P-5: Dispensing equipment at Vending station

P-6: Server (Data transmission equipment to existing financial system)

PPWM is divided into two parts: 1) attachment of prepaid system (electrical part) and 2) measurement part (regular meter) as shown in following photos.

P-7: Top view of PPWM

P-8: Side view of PPWM

P-9: Bottom view of PPWM

The prepaid water meter software can be integrated with the service provider's accounting and financial software. The system also supports the use of hand held units to program and interrogate the metering devices in the field. The hand held unit is able to perform the same functionality as the software provided that is used for the metering device data up/down loads.