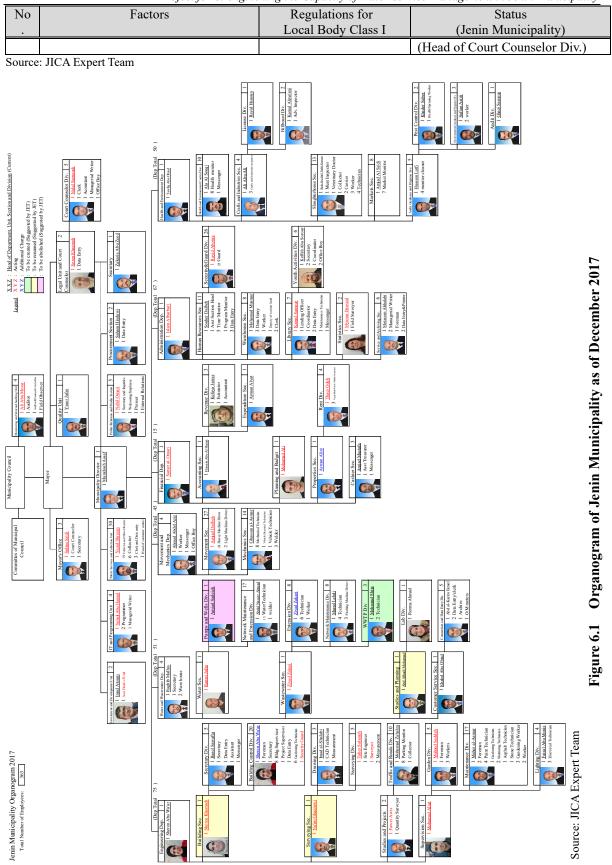

|
| 27 | Legal consultant                        | 1                                     | 1                                                             |
|    |                                         |                                       | (Head of Legal Unit)                                          |
| 28 | Legal consultant assistant              | -                                     | 0                                                             |
| 29 | Legal assistant                         | 1                                     | 1                                                             |
|    |                                         |                                       |                                                               |



Report on Baseline Survey Project for Strengthening the Capacity of Water Service Management in Jenin Municipality

# (4) Breakdown of employees

Total number of employees of the JM is 363, of which the permanent employees are 325 and the contract based employees (with the contract period not more than 1 year) are 38. The average age of the permanent employees is 45.4 years old, and its breakdown according to the age block is shown in Figure 6.2. The share of the employees more than 45 years old is 53%, while that of the employees less than 35 years old is 8%. This unbalanced age hierarchy of the permanent employees has been partly adjusted by the recruitment of contract based employees who are mostly young persons. In Palestine, the employees who worked in governmental institutions for