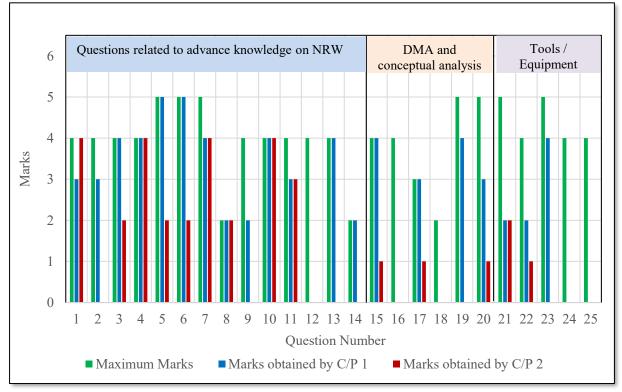

ceforth are for the two regular engineers only.

| Subject Group                   | Score of<br>C/P 1 | Score of<br>C/P 2 | Average score |
|---------------------------------|-------------------|-------------------|---------------|
| (1) Advance knowledge on NRW    | 82%               | 49%               | 65%           |
| (2) DMA and conceptual analysis | 61%               | 13%               | 37%           |
| (3) Tools / equipment           | 36%               | 14%               | 25%           |
| Overall                         | 67%               | 33%               | 50%           |

Table 7.5 Summary of Result of Test to C/P Engineers

Detail result of the test including maximum mark assigned to each question and marks obtained by each C/P is shown in Source: JICA Expert Team



Source: JICA Expert Team

Figure 7.7 Result of Technical Capacity Assessment at Engineer's Level

The result shows that the C/Ps (Engineers) have some understanding of general NRW concept but their understanding of DMA concept and tools / equipment is only basic and needs substantial improvement. This fact will be taken into consideration while designing future capacity development programs.

The questions of this test are given as Attachment 8.

# 7.2.5 Technical Capacity Assessment at Organizational Level by Self-Evaluation

In order to understand where the Jenin municipality (WWD) stands in terms of various indicators of NRW, a self-evaluation matrix often used in developing country's situation was used. Summary of the self-evaluation by WWD head is shown graphically in Figure 7.9 and