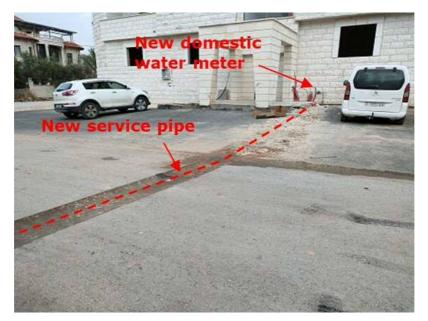

P-1: PPWM installed at household

P-4 Database computer

P-5: Dispensing equipment at Vending station

P-6: Server (Data transmission equipment to existing financial system)

PPWM is divided into two parts: 1) attachment of prepaid system (electrical part) and 2) measurement part (regular meter) as shown in following photos.

P-7: Top view of PPWM

P-8: Side view of PPWM

P-9: Bottom view of PPWM

The prepaid water meter software can be integrated with the service provider's accounting and financial software. The system also supports the use of hand held units to program and interrogate the metering devices in the field. The hand held unit is able to perform the same functionality as the software provided that is used for the metering device data up/down loads.