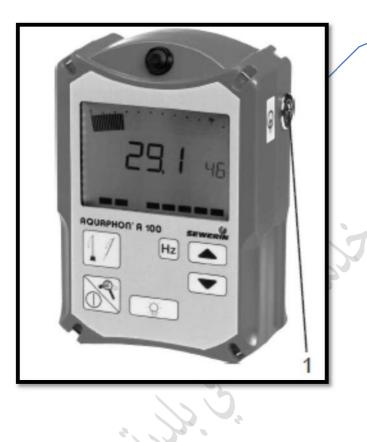

#### تشخ لا به المعام المعاجهان

- فم بن خال وصنبة المجس و المنهشعر الأرضي في الماخل المؤاع ; لجراز الأكو افون. وصنبة المجس في ماخل رقم 1.
  - عما إ إلجار صورية فت عميمة عام وصيل كنول
     المجس بهاخل (م) الأكوافون.
    - ه)ور نو ¦ المجس@و المس@شعر ا@ " تم ۲وصفه هي ¥ا¥ة ۴،6از الأكوافون .
    - ه)ور م ¥ر نسچة ¥ئ ن الا ار ات الهانية شهن على ¥ا¥ة ۴٥ از الأكوافون.
    - KK®Y نو ¦ المجس@و المن شعر الموصول به خل (۵٪ الأكوافون بشكا و م يكي يكي.
- عر ٥ نو | المجس و المن شعر الموصول على لاالجة ٢٥/١ الأكوافون بشكل مت صر<sup>2</sup> لله لم تم Kw نو | المن شع و المجس بشكل الم من الح المن الكوافون ٢-مكن WW الم بشكل الم ت.
- ٢٠ ٢٢ وصيل المايكرفون بجراز الأكوافون به وم ٤٠ ٤ الأخير بعر ٥ منهو و٢٠ (١) الصوت المسمو إ بالمايكرفون .
- لا اقاف ت ، تال المجهاز قم وخواج كابل المعامسة ، عر أوامام مجس الأرضي م حدخل جهاز الأكواب فو .

## مم وع<r> اينČČ ة خ مَاČلمياه في با يُة جنين المياه في با يَة جنين الم

نه بشكل متون ملك على المنزر بنهاذي "حمل» ، ارة جهاز بنه مايكر فو كان لأرضي الم موجود على وحدة جهان لأكون فو ع. قم بادخال كابل الم مجس أو الم مستشعر الأرضي بمدخل جهاز الأكون فو عن تظهير المز » < على "سار الم ، , وكفاك تظهر الم منكون فو عن الم الم مستشعر الم ، , وكفاك تظهر قد م باسما عنه مجسات أو الم مستشعن الم مككن خال ارها في الم تصفيم ، , , ) . () على سبخ المنام مثال ( ( M01 ) .

أ. تعد المناه منهات تبا المناه .

مك تعد الما عنه المن من الما ترى: . . كما اللي:

- ٧ ضبع بشكل منور صل على زر الاضاءة أو الماسكو ٢.
- نضج على زرفت تقال إلى أسدل kتقال سكاو +
   . ٦, ١, kiv
- فضجها على زرفنگتقال إلى أعلى الزادة سماو الم
   أ. ا. آ.
  - ب. ïk ,ح**کاناج**هاز