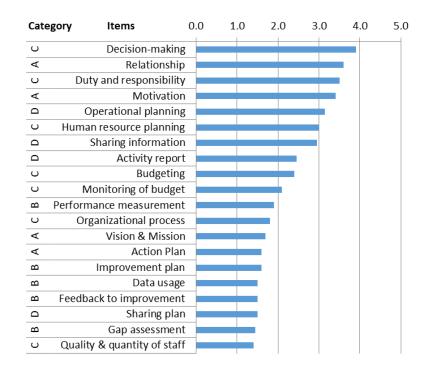

rganizational process  | 1.7     | 1.9 | 1.8 |     |
|                | Q15 | Decision-making         | 3.7     | 4.0 | 3.9 |     |
|                | Q16 | Human resource planning | 3.0     | 3.0 | 3.0 |     |
| D. Operational | Q17 | Sharing plan            | 1.7     | 1.4 | 1.5 |     |
|                | Q18 | Activity report         | 2.5     | 2.4 | 2.5 | 2.5 |
|                | Q19 | Sharing information     | 2.8     | 3.0 | 3.0 | 2.3 |
|                | Q20 | Operational planning    | 3.5     | 3.0 | 3.2 |     |
| Average        |     |                         | 2.3     | 2.3 | 2.3 |     |

Report on Baseline Survey Project for Strengthening the Capacity of Water Service Management in Jenin Municipality



Figure 7.2 Average Score of Organizational Core Capacity Assessment of JM



Figure 7.3 Average Score of Organizational Core Capacity Assessment of JM by Items

(7) Overall Assessment of Organizational Core Capacity

Some features of the organizational core capacity of JM are acknowledged through the assessment and interview despite of the limited and short assessment. The some main features by preliminary observation are described as follows.

[Overall Assessment]

- Level of core capacity of JM is relatively low in the overall dimensions and it remains at 2.3 scores as the average, which is below the moderate level of 3.0 scores.
- The capacity of adoptive dimension was especially weak, which includes performance measurement, performance assessment, improvement of activity and its linkage and consistency with action/ activity plan, etc.
- The weakness of core c