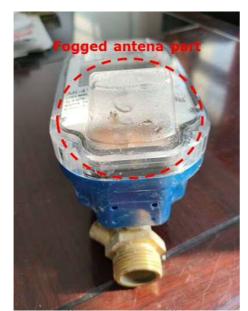

P-1: PPWM installed at household

P-4 Database computer

P-5: Dispensing equipment at Vending station

P-6: Server (Data transmission equipment to existing financial system)

PPWM is divided into two parts: 1) attachment of prepaid system (electrical part) and 2) measurement part (regular meter) as shown in following photos.

P-7: Top view of PPWM

P-8: Side view of PPWM

P-9: Bottom view of PPWM

The prepaid water meter software can be integrated with the service provider's accounting and financial software. The system also supports the use of hand held units to program and interrogate the metering devices in the field. The hand held unit is able to perform the same functionality as the software provided that is used for the metering device data up/down loads.