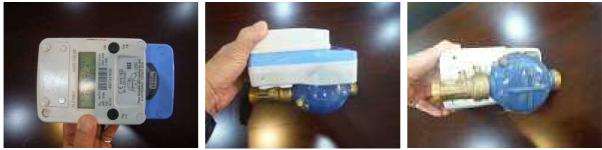

P-1: PPWM installed at household

P-4 Database computer

P-5: Dispensing equipment at Vending station

P-6: Server (Data transmission equipment to existing financial system)

PPWM is divided into two parts: 1) attachment of prepaid system (electrical part) and 2) measurement part (regular meter) as shown in following photos.

P-7: Top view of PPWM

P-8: Side view of PPWM

P-9: Bottom view of PPWM

The prepaid water meter software can be integrated with the service provider's accounting and financial software. The system also supports the use of hand held units to program and interrogate the metering devices in the field. The hand held unit is able to perform the same functionality as the software provided that is used for the metering device data up/down loads.