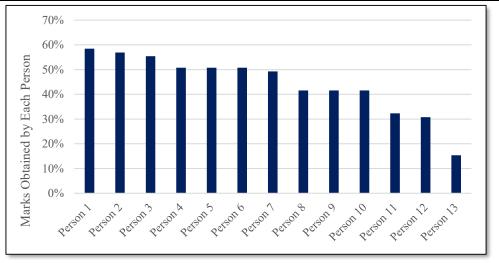

r perception of problems and challenges, and suggestions for improvement of water system in Jenin.

# (1) Technical Capacity Assessment of Technicians by Questionnaire

The test questions were first prepared in English and then translated into Arabic. The English version of the questions is given in Attachment 7. There were a total of 65 questions divided into three subject categories; A, B, and C. The category A contained questions related to water leakage, water pressure, and NRW in general. Category B included questions related to leak detection, repair tools/equipment, and their use. And category C included the questions related to water meters and pumps.

The questions were objective type and a total of 13 technicians took the test. Performance of each person is shown in Figure 7.4.



Source: JICA Expert Team

Figure 7.4 Marks Obtained by Each Person

Analysis of the result showed that 6 of the 13 technicians scored in between 50% to 60%, 4 between 40% to 50% and the remaining 3 scored less than 40%. This result indicates that 6 of the 13 technicians have a moderate level of knowledge of NRW and related subjects, six of them have some basic knowledge, and the remaining one has almost no knowledge of the subject.

The test result was also analyzed by subject group and question. The result is shown in Figure 7.5. Only 2 questions (QA3 and QA9) were answered correctly by all. Four questions (QB1-7, QB3-3-2, QB9-12, and QC-7) were not answered correctly by anybody. Five questions were answered correctly by only 1 person and 9 questions by only 2 persons.



Figure 7.5 Cor