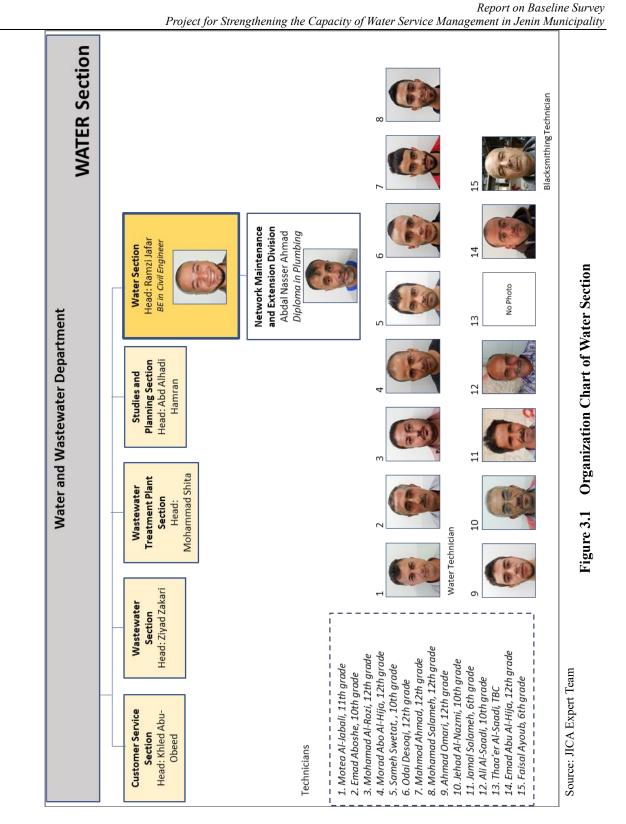

### 3.1.1 Personnel (Maintenance Staff)

The main duty of the staff in WD is distribution management and network maintenance. They do not have any water treatment plant to look after. The water they get from outside or within the municipality is ready to be supplied.

There a total of 57 staff members in the Water and Wastewater Department. The number of staff members in water section is 28 excluding the director of WWD. Under the water section, there is a network maintenance and extension division. There are 17 staff members in this division. As the title implies, the staff members in this division are assigned to the task of distribution management, pipe network maintenance, and network expansion. Their tasks also include the tasks related to physical loss component of NRW reduction.



#### **3.1.2** Job Description

Official job descriptions of Director of WWD, Head of water section, Head of planning and studies, and Head of wastewater section are prepared and available (Attachment 1). The job descriptions of the first two positions have NRW reduction as one of their main tasks.

Job descriptions of staff members other than above are not available. The technical staff members in

water section have various job titles; O&M water technician, plumbing technician, and water technician, blacksmithing technician. Earlier, there was also one more title of 'pumps technician' but since the operation of major pumps is outsourced, there is no more pump technician in WWD.

The main tasks these staff members perform are as shown in Table 3.1. This is based on interviews with indiv