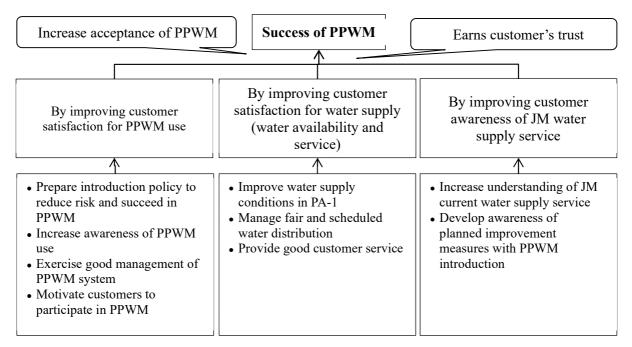

| Sub ulcu          | m <sup>3</sup> /month | (NIS)        | >0 NIS     | >100 NIS    |
| Sabah Al Khir     | 21                    | 2,106        | 88 (46%)   | 79 (41.5%)  |
| Kharoubeh         | 18                    | 1,970        | 165 (65%)  | 140(54%)    |
| Al Naserah Street | 17                    | 1,756        | 127 (51%)  | 116 (47.3%) |

Table 4: Average consumption and Debt by area in PA-1

Note: \*1: Average debt of debtors.

#### 2. Strategy of Introduction of PPWM

# 2.1. Strategy of introduction of PPWM for Success

Following are the components of the strategy for success of PPWM introduction. There are 3 main strategies, in which several components of the strategies are composed. The success probability of PPWM introduction will be increased by implement this strategy.



Figure 2: Strategy of introduction of PPWM for Success

The summary of each strategy for success is as follows and the measures to realize the strategies are developed in each chapter of this report.

|                           | v ov                                                                           |
|---------------------------|--------------------------------------------------------------------------------|
| Items                     | Contents of Strategy                                                           |
| 1. Prepare introduction   | • Implement pilot project to introduce PPWM to all customers area by area      |
| policy to reduce risk and | with intensive awareness raising activities before introduction.               |
| succeed in PPWM           | • As an opti