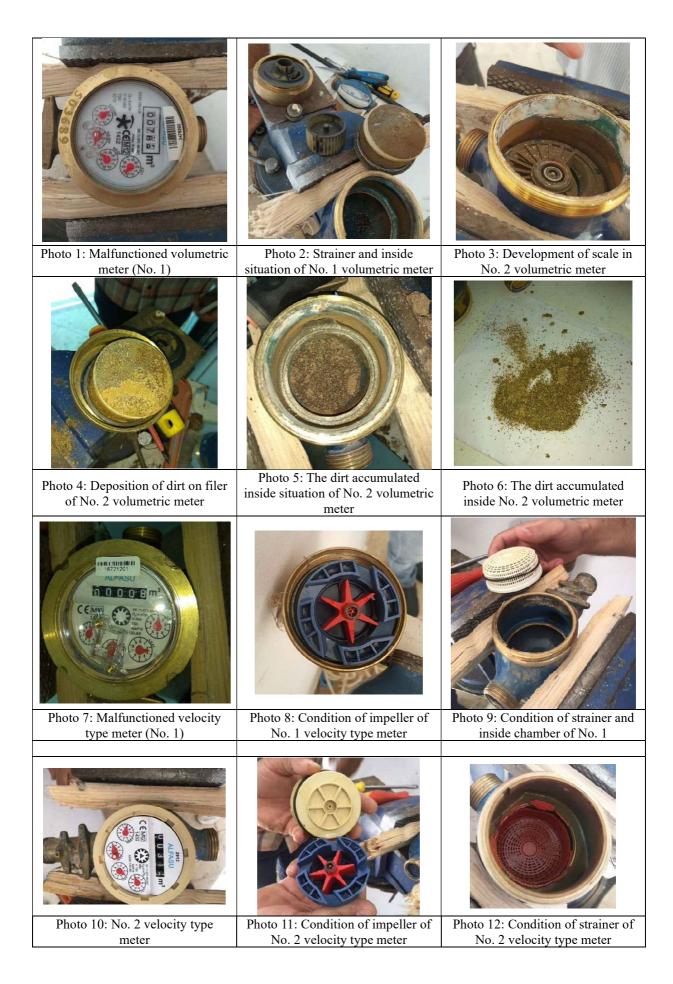

ve.
- These meters are relatively young. There is a possibility that hardware problems may increase according to more time passed.

#### C. Conclusion

- 1. Volumetric type meters are more susceptible to jamming and chocking of the filters by loosened pipe lining material, dirt or sand particles. The problem becomes more serious at places where the supply system is intermittent, the source of water is untreated ground water, and distribution network is old and rusted.
- 2. Calcium deposition is seen on meter body of volumetric meter and bottom of meter.
- 3. Velocity type meters do not generally have problem of jamming as dirt or smaller particles can easily pass through the impellers of the meter. However, these meters are young so that hardware problems may be seen in a few years more.



#### Appendix- 3: The number of bids for procurement of PPWM

Condition: Now JICA has secured the budget to procure all PPWMs of 1,940.

|                                                            | _                                                                                                                                                                                                                                                                                                                                                                  |                                                                                                                                                                       |                            |
|-------------------------------------------