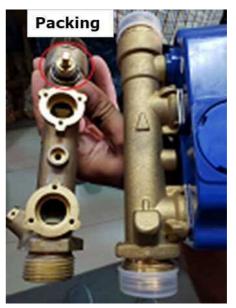

P-1: PPWM installed at household

P-4 Database computer

P-5: Dispensing equipment at Vending station

P-6: Server (Data transmission equipment to existing financial system)

PPWM is divided into two parts: 1) attachment of prepaid system (electrical part) and 2) measurement part (regular meter) as shown in following photos.

P-7: Top view of PPWM

P-8: Side view of PPWM

P-9: Bottom view of PPWM

The prepaid water meter software can be integrated with the service provider's accounting and financial software. The system also supports the use of hand held units to program and interrogate the metering devices in the field. The hand held unit is able to perform the same functionality as the software provided that is used for the metering device data up/down loads.