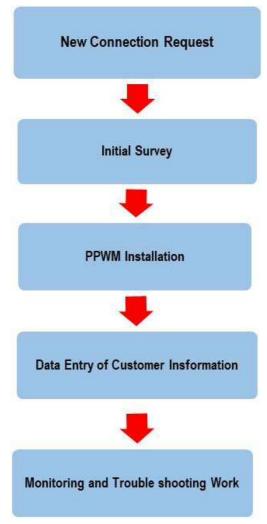

## م آ وع <br/><br/>ح<br/>ظير ČČ آة خ مَا Čُلمياه في بد يَة جنين

الف عل السلاع: رتى نستخدم أجهزة الكشف عن التسرب

## **GG**, 7.1

تكون بع £ ٣٦ جهزة ١٢ .ذكورة في ٣٢ قسام ٢٤ لله ٢٤ أكثر فعاله (ن ٢٢ هارها عنى تشغة تها في تتروف معاقى ف. ثلا تشعار بع £ ٣٦ جهزة . ثل أجهزة فكاس ٢٤ ضغط و٢٢ لى الى وجن . شك تسرب نه شكل ٢٢ ر ٢٧ شر وفي بع ٤ ٣٤ ٧٧ ن يكون . ن ٢٤ ضروري ٣ ستنام أكثر . ن جهاز و٢٢ في نفس ٢٤ و٢٢.

## **Gik**، لتختلار أجهزة الكشف عن التسرب وفلا لمتروف, **Gik**، 7.2

k فَحَقَانَ الْحَادِ فَ اللهُ اللهُ اللهُ عن المَعَقَانَ المَعَقَانِ اللهُ عن الله المَعَقَانَة الله الما الم

| ۲۵ جهزة و۲۵ و۲۲ ۲ لتي t، کن<br>۲ستکه ۳۵۰ شترك ۳۵۰                                                                                                                                                                                                                                                                                                                                                                                                                                                                                                                                                                                                                                                                                                                                                                                                                                                                                                                                                                                                                                                                                                                                                                                                                                                                                                                                                                                                                                                                                                                                                                                                                                                                                                                                                                                                                                                                                                                                                                                                                                                                                   | بتی نستخدم <b>الجهاز أو ۱۹۴</b> ۴ ،                                                                                                                                                                                                                                                                                                                                                                                                                                                                                                                                                                                                                                                                                                                                                                                                                                                                                                                                                                                                                                                                                                                                                                                                                                                                                                                                                                                                                                                                                                                                                                                                                                                                                                                                                                                                                                                                                                                                                                                                                                                                                               | اورة <b>آنجااز أو آنگا</b> ة | ۲سم ۲ لجهاز أو ۲ <b>کار</b> ة              |
|-------------------------------------------------------------------------------------------------------------------------------------------------------------------------------------------------------------------------------------------------------------------------------------------------------------------------------------------------------------------------------------------------------------------------------------------------------------------------------------------------------------------------------------------------------------------------------------------------------------------------------------------------------------------------------------------------------------------------------------------------------------------------------------------------------------------------------------------------------------------------------------------------------------------------------------------------------------------------------------------------------------------------------------------------------------------------------------------------------------------------------------------------------------------------------------------------------------------------------------------------------------------------------------------------------------------------------------------------------------------------------------------------------------------------------------------------------------------------------------------------------------------------------------------------------------------------------------------------------------------------------------------------------------------------------------------------------------------------------------------------------------------------------------------------------------------------------------------------------------------------------------------------------------------------------------------------------------------------------------------------------------------------------------------------------------------------------------------------------------------------------------|-----------------------------------------------------------------------------------------------------------------------------------------------------------------------------------------------------------------------------------------------------------------------------------------------------------------------------------------------------------------------------------------------------------------------------------------------------------------------------------------------------------------------------------------------------------------------------------------------------------------------------------------------------------------------------------------------------------------------------------------------------------------------------------------------------------------------------------------------------------------------------------------------------------------------------------------------------------------------------------------------------------------------------------------------------------------------------------------------------------------------------------------------------------------------------------------------------------------------------------------------------------------------------------------------------------------------------------------------------------------------------------------------------------------------------------------------------------------------------------------------------------------------------------------------------------------------------------------------------------------------------------------------------------------------------------------------------------------------------------------------------------------------------------------------------------------------------------------------------------------------------------------------------------------------------------------------------------------------------------------------------------------------------------------------------------------------------------------------------------------------------------|------------------------------|--------------------------------------------|
| <ul> <li>بابنانكۆللان م ث </li> <li>بابنانكۆللان م ئ </li> <li>بابنانكۆللان ف فحوص</li> <li>بابنان مولى</li> <li>بابنان مولى</li> <li>بابنان مولى</li> <li>بابنان مولى</li> <li>بابنان مىلى</li> </ul>                                                                                                                                                                                                                                                                                                                                                                                                                                                                                                                                                                                                                                                                                                                                                                                                                                                                                                                                                                                                                                                                                                                                                                                                                                                                                                                                                                                                                                                                                                                                                                                                                                                                                                                                                                                                                                                                                                                              | <ul> <li>إلى المن منطق لا كم آب</li> <li>مج وفة و آب كاصا<br/>وقع لمكاح .</li> <li>في منطق لا كماح .</li> <li>في مدئة ؛ قم باج م</li> <li>مكاح أولى من خلال</li> <li>مكاح أولى من خلال</li> <li>لا كماع إلى لا ج م</li> <li>في من كا خط</li> <li>لا مكام في من كا خط</li> <li>في من كا حاس</li> <li>في قرص الحظ</li> <li>في قرص الحض الم الم المي الم</li> </ul>                                                                                                                                                                                                                                                                                                                                                                                                                                                                                                                                                                                                                                                                                                                                                                                                                                                                                                                                                                                                                                                                                                                                                                                                                                                                                                                                                                                                                                                                                                                                                                                                                                                                                                                                                                  |                              | ی ۲۴ تسر بع<br>هزیکانیک ۲                  |
| <ul> <li>يغةنك ٧نفيذ مماج ما مع أولي</li> <li>بالافلم المسلم قبل ٢٨ فلم م</li> <li>محا للمانة قون لا حمي وذلك</li> <li>لا حما م قون لما مج.</li> </ul>                                                                                                                                                                                                                                                                                                                                                                                                                                                                                                                                                                                                                                                                                                                                                                                                                                                                                                                                                                                                                                                                                                                                                                                                                                                                                                                                                                                                                                                                                                                                                                                                                                                                                                                                                                                                                                                                                                                                                                              | <ul> <li>في حال</li> <li>ان منطقة</li> <li>گاللاً ب مع وفة ولا كاج</li> <li>إلى لاك يُكْلا قنيق للمان</li> <li>نقط ݣَلالاً ب.</li> </ul>                                                                                                                                                                                                                                                                                                                                                                                                                                                                                                                                                                                                                                                                                                                                                                                                                                                                                                                                                                                                                                                                                                                                                                                                                                                                                                                                                                                                                                                                                                                                                                                                                                                                                                                                                                                                                                                                                                                                                                                          |                              | جهاز آلالايكرفون<br>ث¢رضي                  |
| <ul> <li>٧ حاج إلى ٢٧ خَلْم هَنْ لَهُ اللَّي اللَّ قَبْل</li> <li>٧ حَلْم حَلْما لَهُ اللَّهُ قُون</li> <li>٧ حَلْمَ حَلْمًا لَهُ اللَّهُ حَلَي أَلَمَ اللَّهُ حَلَي أَلَمَ اللَّهُ حَلَي أَلَمَ اللَّهُ مَعْنَا اللَّعْنَا اللَّهُ مَعْنَا اللَّهُ مَعْنَا اللَّهُ مَعْنَا اللَّهُ مَعْنَا اللَّهُ مَعْنَا اللَّهُ مَعْنَا اللَّكُمْ عَلَيْنَ مَعْنَا اللَّ عَنْنَا اللَّ عَنَا اللَّالَ عَنَا اللَّ عَنْنَ أَعْنَا اللَّ عَنْنَا الْعَلَيْقَ الْعُنْنَ الْعُنَا الْعُنَا الْعُنَا الْ عَنْنَا الْعُنْ الْعُنَا الْعُنْنَا الْعُنْنَا الْعُنْعَامَ مُنْ أَعْلَمُ لَيْ عَنْنَا الْعُنْنَا الْعُنْلُمُ عَنَا الْعُنَا الْعُنْلُكُلُ عَنْنَا الْعُنَا الْعُنْ الْعُنَا الْعُنَا الْعُنْ الْعُنَا الْعُنْ الْعُنَا الْعُنَا الْعُنَا الْعُنَا الْعُنَا الْعُنْ الْعُنَا الْعُنَ<br/>مَعْنَا الْعُنَا الْعُنْ الْعُ<br/>مَنْ مَنْ الْعُنْعُنَا الْعُنَا الْعُنَا الْعُنَا الْعُنَا الْعُنَا الْعُلْعُ الْعُنَا الْعُنَا الْعُنَا الْعُنْ الْعُنَا الْعُنَا الْعُنَا الْعُنَا الْعُنَا الْعُنَا الْعُنَا الْعُنَا الْعُنَا الْعُنَالْعُ الْعُ الْعُنَا الْعُنَا ال</li></ul> | <ul> <li>بكاتخ م بتلال أكمابكي لاح يُكانخ م بتلال أكمابكي لاح يُكلموقين لخط أو مكاو في لمياه قبل انفيذ أن تمطف للاح من المالية في المالية في المالية في المالية في المالية في المالية في المالية من مالية من مالية منهمالية من مالية من مالية من مالية من مالية من ماليممالية من ماليممالية من ماليممالية من ماليمالية من ماليممالي ماليممالي مماليالية ممالية من ماليممالي ممالي ماليممالي ممالية من ماليماليممالي ماليممالي ممالية من ممالية من ماليمم مملي ماليممالي</li></ul> |                              | جهاز نفع وقع<br>خطوط أو وناسمار<br>۲۰ الاه |