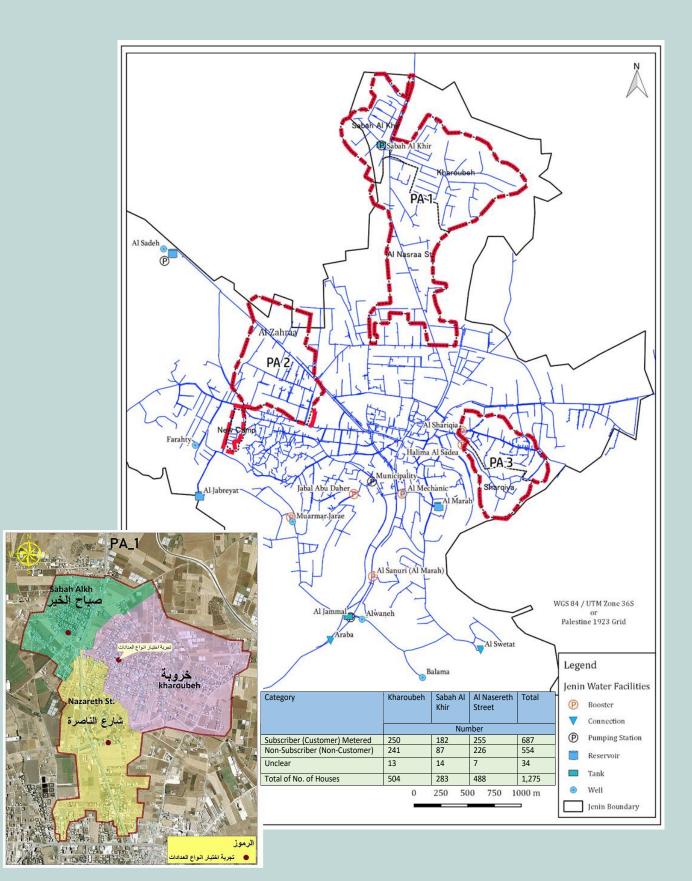

## م¥ وع<كماينČČ ة خ مَائَلُلمياه في بله يُة جنين

**ki** پير س

| 2                               | الفصل الأول . مقدمة                                            |
|---------------------------------|----------------------------------------------------------------|
| 2                               | الفصل الثاني. عصا السمع                                        |
| 2                               | 2.1 عصا السمع الميكانيكية                                      |
| 4                               | 2.2 عصا السمع الإلكترونية                                      |
| 5                               | الفصل الثالث: المايكرفون الأرضي (كاشف التسريب)                 |
| 5                               | 3.1 مقدمة وأجزاء المايكرفون الأرضي.                            |
| 6                               | 3.2 كيف تتأكد من جاهزية الأجهزة لاستخدامها في الموقع           |
| Aqua) للكشف عن تسريبات المياه 9 | 3.3 تعليمات حول استخدام جهاز المايكرفون الأرضي (phon A 100     |
| 11                              | 3.4 الوقاية من تأثير الأصوات الخارجية                          |
| 12 (                            | الفصل الرابع :جهاز تحديد موقع المواسير (Metallic Pipe Locator/ |
| 12                              | 4.1 مقدمة                                                      |
| 13                              | 4.2 مكونات جهاز تحديد موقع المواسير                            |
| 14                              | 4.3 أوضاع تشغيل أداة تحديد الموقع (P,R,T,A)                    |
| 17                              | 4.4 استخدام أداة تحديد الموقع(locator)                         |
| 18                              | الفصل الخامس :جهاز قياس التدفق المحمول (الألتراسونيك)          |
| ىياس18                          | 5.1 مكونات جهاز قياس التدفق المحمول ( الألتراسونيك) ومبدأ الق  |
| 19                              | 5.2 التركيب                                                    |
| 23                              | الفصل السادس: مسجلات الضغط الرقمية                             |
| 23                              | 6.1 مقدمة                                                      |
| 25                              | الفصل السابع: متى نستخدم أجهزة الكشف عن التسرب                 |
| 25                              | 7.1 مقدمة                                                      |
| 25                              | 7.2 دليل اختيار أجهزة الكشف عن التسرب وفقا لظروفٍ معينة        |