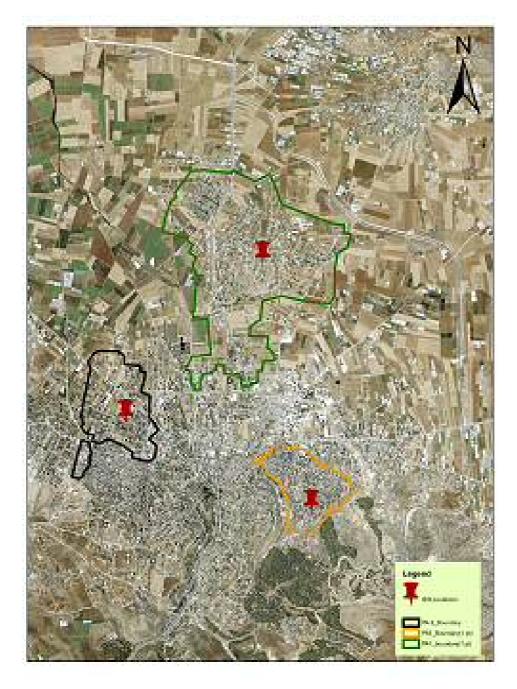

جو اللا المشتركين.</li> <li>قبل لآير المستخدم في مكتب قسم المستركين .</li> <li>الكمبيوتر المستخدم في مكتب قسم المكاف المشتركين .</li> <li>عقل الله الذية وتركيبها في أماكن أخرى في حال كانت الإشارة المعيفة.</li> </ul> | شعبة إدارة عظمًا<br>الدفع المسبق ولادير<br>لافك ع الثر المياه<br>والا رف الا حي.<br>شعبة ادارة عظمها<br>الدفع المسبق. | الكهر، في الكهر، على على على على على الكهر، في الكهر، في المي المية في المرية .<br>إن على المرية و الصرف الصدي.<br>الصحي. تركيب اللو اقط، المهان الماكن.<br>المختارة.                                                                 | مولاقته.<br>3. تركيب اللواقط<br>الهوانية وفحص قوة<br>الإشارة.                                                                                    |

#### ول 8.1 تفصية الاجراءات والأقسام المسؤلة والأور (واجب النهرية المسؤل).



26



صورة 8.1 خار¥@kقع تركيب اللواقط العل©ية.



6.1 تركيب لاقط هوائي عليKe ينة (مسد 6.1



صورة 6.3 أجهزة اللواقط الهوائية.



صورة 6.2 تركيب لاقط هوائي على سطع مارة .



صورة K6.4صدر طاقة لـ 10- اللواقط الهوانية .

## فَصل فَ اللهُ مَعْلَقَة مَا مَلَكَ اللهُ ال

وبمجرد تشغيل نظام، في لمسبق (عَنْمَ الدف) المسبق وKt طات الشحة لله وقط اله وقل الم يندأ للم حلة متابعة وللم وقل اقبة سير عمل النظام، والتي تهدف بشكل رئيسي إلى متابعة عمل نظتم فف المتربي بلاكل سلس إيجاد الفجوات أو الأخطاء التي قد تقر) في النظام نفسه (عدادات الدف المسببي ومحطات اللا WT اللو قطن لهوائية) أو أثناء عملية تشغيله، بلإضترفة الى تقليص Yk ببتر تن لملاكل في النظام نفسه (عدادات الدف المسببي على شاشة الكمبيوتر بمعدل مرتين في اليوم في لام المي الملاحي الى تقليص Yk ببتر تن لملاكل في النظام نفسه (عدادات الدفن المسببي للمستين الله ا