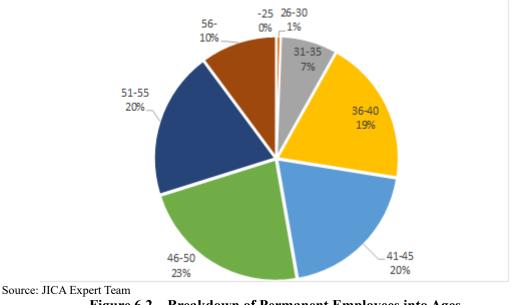

n order to ensure the transfer of knowledge and skills from the older generation to the younger generation.

The breakdowns of the permanent employees into grades and into education are shown in Figure 6.3 and Figure 6.4 respectively. The number of employees from Grade 5 to Grade 1 who belongs to the Third Category (clerical and secretarial job) and the Second Category (specialized positions) is 158 as shown in Figure 6.3. Table 6.2 shows the list of permanent employees holding master and BA. Among the 158 employees from Grade 5 to Grade 1, the holders of master and BA are 3 and 42 respectively (refer to Table 6.2; the share is 13.8% ((3+42)/325). Since only the holder of BA and above can be promoted to the managerial positions, the number of more qualified employees should be increased.



Figure 6.2 Breakdown of Permanent Employees into Ages

<sup>&</sup>lt;sup>4</sup> In the current "Law of Public Retirement 2005" article 36.1, another condition was added that the employee should reach the age of 55 for claiming the early retirement salary.

Report on Baseline Survey Project for Strengthening the Capacity of Water Service Management in Jenin Municipality



Source: JICA Expert Team





Figure 6.4 Breakdown of Permanent Employees into Education

| No. | Name                                    | Department/Unit                     | Section               | Division                     | Job Title                      | Age as of 1st<br>Dec 2017 | Grade | Education |
|-----|-----------------------------------------|-------------------------------------|--------------------