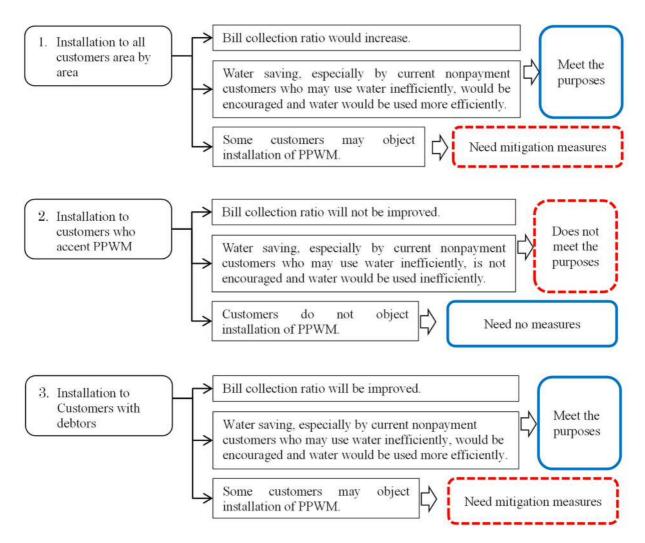

|         |

Three alternatives of introduction target and expected results are compared and simplified results are shown in the figure below. If PPWM is installed to all customers in PA-1 area by area, the purposes of PPWM would be achieved but its success requires measures for possible objection of installation of PPWM. On the other hand, If PPWM is installed only to accepted customers of PPWM, there would be no objection of installation of PPWM but the purposes of PPWM would be not achieved. The latter case indicates no meaning of implementation of PPWM. The expected result of the alterative 3 (installation to debtors) is almost same as the alternative 1. However, if PPWM can be installed to debtors, perhaps it can be installed to all customers without difficulty.



Figure 3: Comparison of three options of introduction target and expected results

(2) Sequence of installation of PPWM in PA-1

The sequence of installation of PPWM in PA-1 area by area shall be decided, considering easiness of installation (need to study more).

- 1. Sabah Al Khir
- 2. Kharoubeh
- 3. Al Naserah Street

# (3) Additional installation strategy

In addition to installation n PA-1, PPWM may be installed to other target customer such as

- Influential people (Mayor, managers, member of council, employees) with signal that we are going to start with us,
- Customers with large debtors

- (4) Other consideration for installation strategy
  - a) Introduction of PPWM starts with influential people (Mayor, managers, member of council, employees) with signal that we are going to st