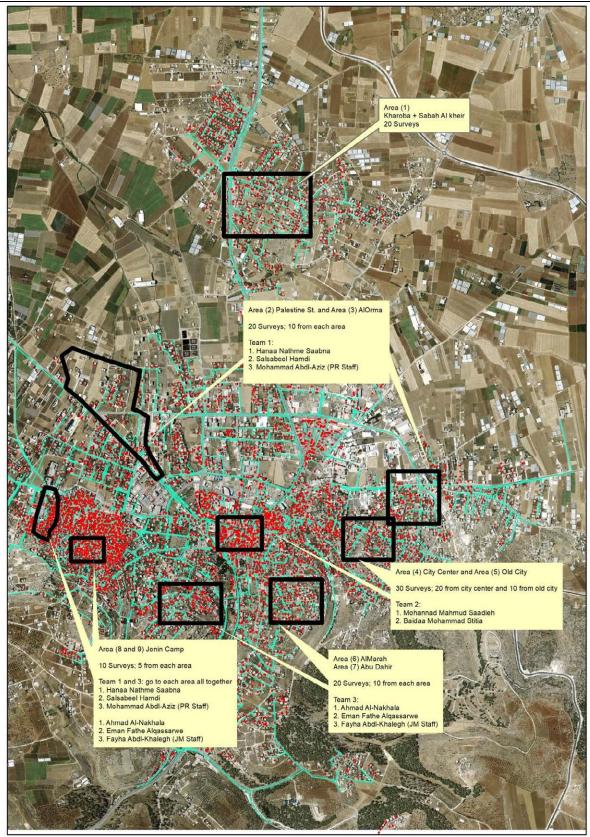

pondents and not separated as households and businesses. However, the data was tabulated as connected customers and not connected customers because the connection status had an impact on the responses.

Figure 4.5 shows the survey area. As seen, it was divided to 9 areas which covered the city from different socio-economic and also topographic area including the refugee camp.

The survey areas also included the city center with mostly small-scale shops and businesses. The survey team consisted of 3 teams with a total of 9 members whom two were from the C/P. (Table 4.18).

The questionnaire form for this survey was the same as the form and questions of the PA1 social survey.

Report on Baseline Survey Project for Strengthening the Capacity of Water Service Management in Jenin Municipality



Source: JICA Expert Team Figure 4.7 Study Area of the City-wide Social Survey

| Survey                       | Purpose                                                              |           |                                                                                | All-city Social Surv      | vey                                                                  | Number of Surv    | ey                               |  |  |
|------------------------------|----------------------------------------------------------------------|-----------|--------------------------------------------------------------------------------|---------------------------|----------------------------------------------------------------------|-------------------|----------------------------------|--|--|
| All