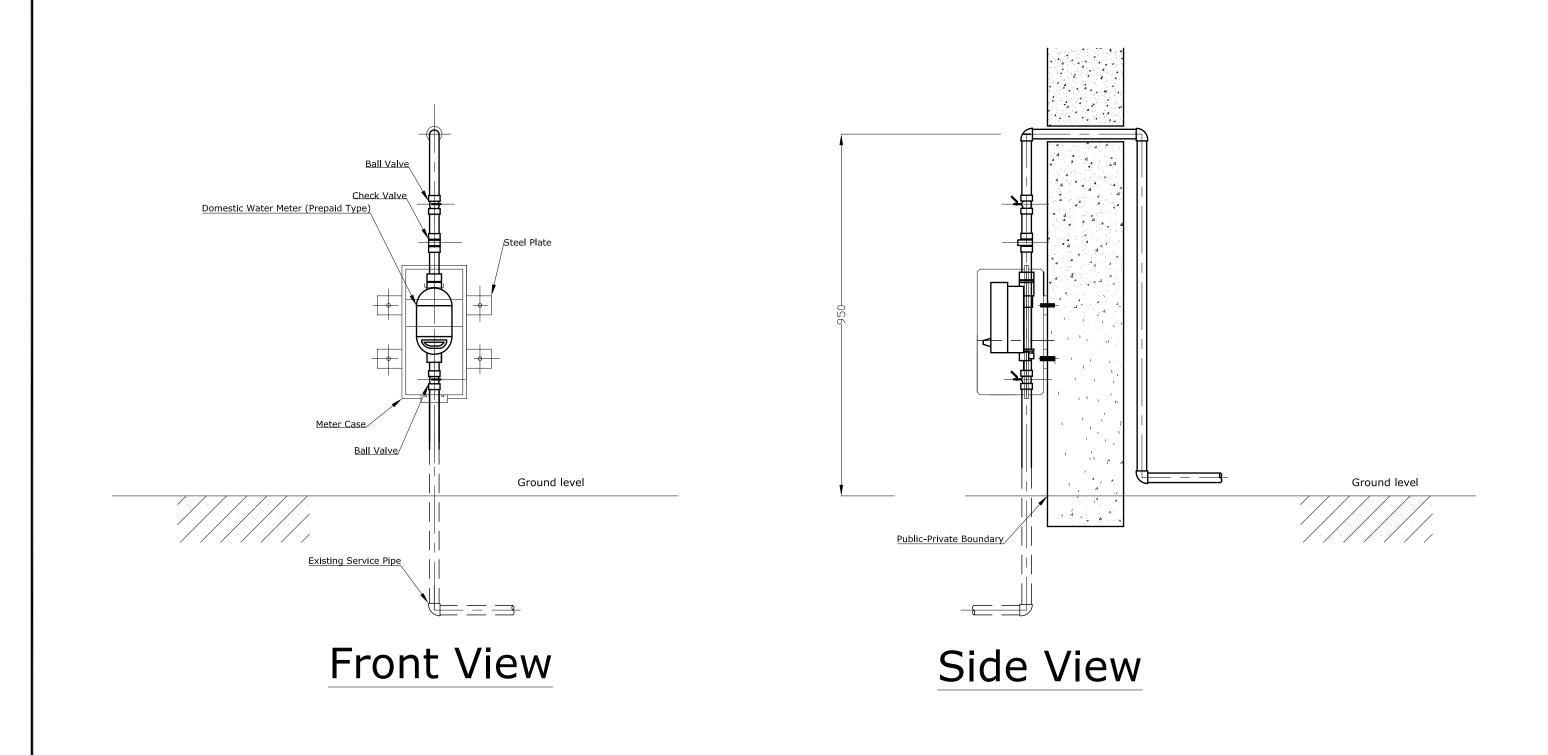

P-1: PPWM installed at household

P-4 Database computer

P-5: Dispensing equipment at Vending station

P-6: Server (Data transmission equipment to existing financial system)

PPWM is divided into two parts: 1) attachment of prepaid system (electrical part) and 2) measurement part (regular meter) as shown in following photos.

P-7: Top view of PPWM

P-8: Side view of PPWM

P-9: Bottom view of PPWM

The prepaid water meter software can be integrated with the service provider's accounting and financial software. The system also supports the use of hand held units to program and interrogate the metering devices in the field. The hand held unit is able to perform the same functionality as the software provided that is used for the metering device data up/down loads.