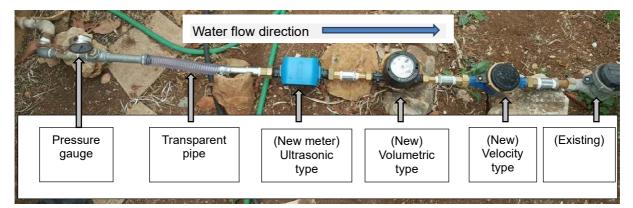

P-1: PPWM installed at household

P-4 Database computer

P-5: Dispensing equipment at Vending station

P-6: Server (Data transmission equipment to existing financial system)

PPWM is divided into two parts: 1) attachment of prepaid system (electrical part) and 2) measurement part (regular meter) as shown in following photos.

P-7: Top view of PPWM

P-8: Side view of PPWM

P-9: Bottom view of PPWM

The prepaid water meter software can be integrated with the service provider's accounting and financial software. The system also supports the use of hand held units to program and interrogate the metering devices in the field. The hand held unit is able to perform the same functionality as the software provided that is used for the metering device data up/down loads.