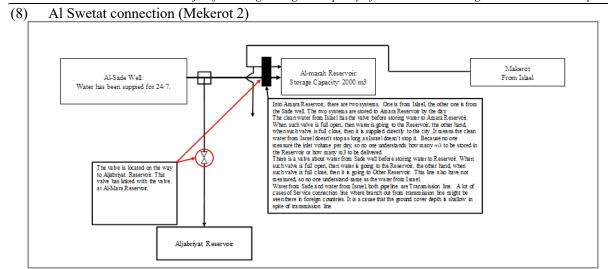

|   | 9,857 | 3,597,80<br>5 |   |               |       |

Source: Diagnostic Study, JICA Expert Team

Note: # from this 45 m3/h, 11 m3/h is supplied to another area not belonging to Jenin

Schematics of some of the above sources are shown in the following section.



(1) Al Saadeh well

Source: JICA Expert Team

Figure 1.5 Al Saadeh well



Report on Baseline Survey

Source: Diagnostic Study 2016

Figure 1.6 Al Mechanic well

#### (3) Balama well



Source: JICA Expert Team

Figure 1.7 Balama well

(4) Farahty well (private) No schematic drawing is available.

(5) Muamar Jarrar well (private) No schematic drawing is available.

(6) Alwaneh well (private) No schematic drawing is available.

(7) Al Jalameh connection (Mekerot 1) No schematic drawing is available.



Source: JICA Expert Team





(9)Abo Arraba connection (West Bank Water Department)

Source: JICA Expert Team

Figure 1.9 Abo Arraba connection

#### 1.2.2 **Pump Operation**

The pump operation in Jenin can be divided into two types; water source pumps and distribution pumps. The pumps are operated as follows.

(1) Al Mechanic well (Municipality well No. 1)

This well as well as all other municipal wells are operated by a private operator. This well is operated 24 hours in principle. Water is first collected in a 50 m<sup>3</sup> tank near the well and then boosted (supplied) to areas by a booster pump. Sometimes, water from this well is sold to tankers. For this, the well water is first sent to a separate 50 m<sup>3</sup> tank near the well and then given to tankers. The well is equipp