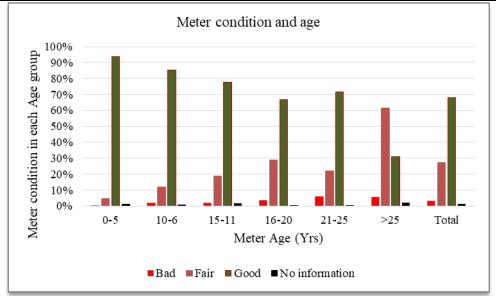

ure 3.8 and condition of meters is summarized in Table 3.8 and Figure 3.9.



Source: Adopted from existing GIS database of WWD Figure 3.7 Age Distribution of Customer Meters

| Meter Condition  | Count |      |  |
|------------------|-------|------|--|
| Wieter Condition | Nos.  | %    |  |
| Bad              | 186   | 3%   |  |
| Fair             | 1,575 | 25%  |  |
| Good             | 4,169 | 66%  |  |
| No information   | 391   | 6%   |  |
| Grand Total      | 6,321 | 100% |  |

 Table 3.11
 Condition of Existing Customer Meters

The condition of meter seems to be not much correlated to the age. Table 3.11 shows the condition of meter in each age bracket. Surprisingly, the meters classified as good are about 70% or more in all age groups except the oldest age group of over 25 years.



Figure 3.8 Customer Meters Age versus Condition

## 3.4.3 Workflow of Domestic Metering System

The section of customer service is in charge of metering work. The works from meter reading up to bill collection is conducted as shown in Figure 3.1.

Meter reading is conducted by 15 staffs of "Meter reading & bill collection" section every month. After meter reading, the data is transferred to the staffs in charge of "Connection and data entry", and these staffs input the data to Water Bill Formats. Finally, the section head prints out the water bills, and the staff in charge of "Meter reading & bill collection" deliver the water bills.

The customers pay water bills at three payment stations of the Municipality or the meter readers of the department collect water bills directly from the cu