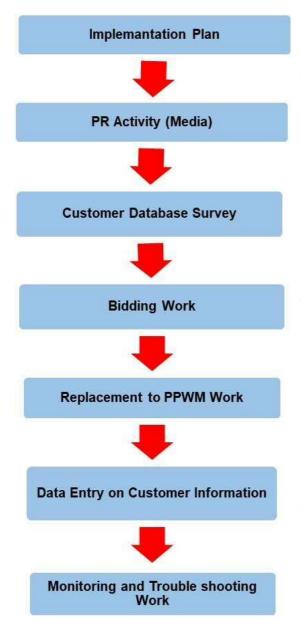

#### 2. Comparison between the existing meter system and the PPWM system

# 2.1. Improvement of the current issues and challenges of the existing billing and collection system without introduction of PPWM

The main issues and challenges of the existing billing and collection system in Jenin Municipality are categorized as below. Issues and challenges related to the existing billing and collection are listed in Table-1.

The countermeasures to improve the existing system in order to solve the issues and challenges are given

in the same table. For this purpose, many measures are required to be taken to solve the issues such as development of capacity of human resources and its related training, strengthening of human resource management and enforcement of regulations, transportation means (vehicle), introduction of additional section/unit, protection for readers and collectors from customers, awareness activity for customers, etc.