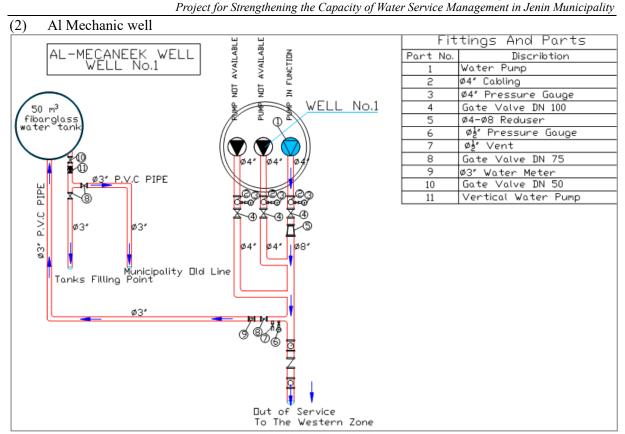

ion<br>(imported from Mekorot<br>Company)            |   | 833   | 304,045       |   | Meter working | 40    |
| 8 | Al Swetat connection<br>(Imported from Mekorot<br>Company)             |   | 1,667 | 608,455       |   | Meter working | 87~90 |
| 9 | Abo Arraba connection<br>(Imported from West Bank<br>Water Department) |   | 1,080 | 394,200       |   | Meter working | 45#   |
|   | Total                                                                  |   | 9,857 | 3,597,80<br>5 |   |               |       |

Source: Diagnostic Study, JICA Expert Team

Note: # from this 45 m3/h, 11 m3/h is supplied to another area not belonging to Jenin

Schematics of some of the above sources are shown in the following section.



(1) Al Saadeh well

Source: JICA Expert Team

Figure 1.5 Al Saadeh well



Report on Baseline Survey

Source: Diagnostic Study 2016

Figure 1.6 Al Mechanic well

#### (3) Balama well



Source: JICA Expert Team

Figure 1.7 Balama well

(4) Farahty well (private) No schematic drawing is available.

(5) Muamar Jarrar well (private) No schematic drawing is available.

(6) Alwaneh well (private) No schematic drawing is available.

(7) Al Jalameh connection (Mekerot 1) No schematic drawing is available.



Source: JICA Expert Team





(9)Abo Arraba connection (West Bank Water Department)

Source: JICA Expert Team

Figure 1.9 Abo Arraba connection

#### 1.2.2 **Pump Operation**

The pump operation in Jenin can be divided into two types; water source pumps and distribution pumps. The pumps are operated as follows.

(1) Al Mechanic well (Municipality well No. 1)

This