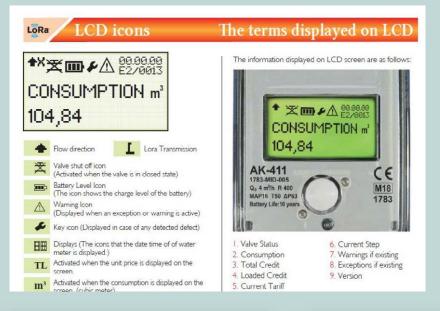

# ۲ الف عل ۲ السلاس: ,سجلا ۲ الضغط ۲ الرق G

للمكن "استكهام قيم ضغوط K الله في أجزاء , ختك ,ن "الشبكه؛ لفهم اله مورة المكل لآله توناع الله في الشبكه. Ow توي هذه اله سجل عتى آسلاس الم ضغط الخاك تستطع ما س ضغط الهاه في الشبك وتخزان الملالا في كر K الذاكرة الكل في فاها.

| IV. Diagram: | Curren        | مؤشر قیاس الضغ<br>Pressure<br>splay — | 6              | LEOS                   | وحدة القياس<br>Unit of Measure                                                                                                                                                                                                                                                                                                                                                                                                                                                                                                                                                                                                                                                                      |                                  |
|--------------|---------------|---------------------------------------|----------------|------------------------|-----------------------------------------------------------------------------------------------------------------------------------------------------------------------------------------------------------------------------------------------------------------------------------------------------------------------------------------------------------------------------------------------------------------------------------------------------------------------------------------------------------------------------------------------------------------------------------------------------------------------------------------------------------------------------------------------------|----------------------------------|
|              | Battery       | مؤشر الب<br>Charge                    | 60.96          | 99)                    | Media Temperatu<br>Display                                                                                                                                                                                                                                                                                                                                                                                                                                                                                                                                                                                                                                                                          | حرارة المائع                     |
|              | 37.           | elect Button                          |                | C ID                   |                                                                                                                                                                                                                                                                                                                                                                                                                                                                                                                                                                                                                                                                                                     |                                  |
|              | P             | زر التحک                              |                |                        | Enter Button                                                                                                                                                                                                                                                                                                                                                                                                                                                                                                                                                                                                                                                                                        | زر الاختي                        |
|              |               |                                       |                | <b>1</b> 234           |                                                                                                                                                                                                                                                                                                                                                                                                                                                                                                                                                                                                                                                                                                     |                                  |
|              | 1             | ان توصيل الضغط<br>Pressure Connectio  | on             |                        |                                                                                                                                                                                                                                                                                                                                                                                                                                                                                                                                                                                                                                                                                                     |                                  |
| K.V.E.L.     | NT CIZO       |                                       | N athe Saction | z.v.ta kon áta         | (T)) - (1)                                                                                                                                                                                                                                                                                                                                                                                                                                                                                                                                                                                                                                                                                          | ta. Itarzi.                      |
| ۳ لايچا آ    | لن · يمكن بر£ | بعد سامج. وبالم                       | ط على (لفور) و | س <sup>−</sup> يل۷يم®Á | ››ا)جي لمس <sup>ـ</sup> لات<br>الالمبيوتر لبدء تس<br>@G: @C:                                                                                                                                                                                                                                                                                                                                                                                                                                                                                                                                                                                                                                        | و <sup>مد</sup> نا <b>۹ ج</b> نه |
| שעבריבא AI   | n Maryl.»ac   |                                       |                | يم ۵۹۳ ۳۰۰ ۳۰۰         | and the second se | سی معیں و ب<br>K ون§دیم¦ ب       |