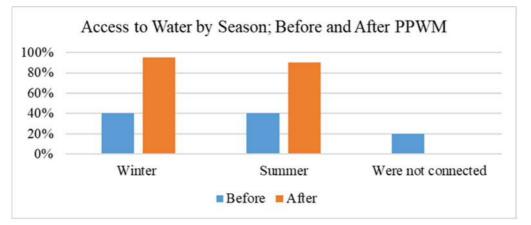

l survey conducted for the current users of PPWM. The purpose was to learn their opinions and experiences on using PPWM, any challenges or issues that could help the Project on any decisions on PPWM. A total of 20 questionnaires were filled out randomly, including:

West Jenin JSC (9 questionnaires)

JSC- Tubas (3 questionnaires)

Aqraba village (3 questionnaires)

Nablus city (5 questionnaires)

(2) Basic findings; before and after PPWM

1. Access to water before and after PPWM has increased both in winter and summer.

2. Access to water has increased by number of days in both seasons compared with the pre-PPWM; mostly now have water 5-6 days with PPWM.

3. Water consumption decreased after PPWM.

4. Mostly moved to PPWM due to the project requirements. (Figure 11.1 through Figure 11.4)





Figure 11.1 Access to Water by Season Before and After PPWM



Source: JICA Expert Team

Figure 11.2 Access to Water by Days Before and After PPWM





Figure 11.3 Water Consumption Before and After PPWM





Figure 11.4 Reasons to Replace Mechanical Water Meter to PPWM

#### (3) Satisfactions

In general, as seen in Figure 11.5, the users are highly satisfied with the PPWM and recommend to others. The reasons for their satisfaction are that the

1. The charge center for PPWM card is close and within 0-1km for most of them. Distance to the charge center has a high impact of the satisfaction.

2. Most of users charge once a month and it is more convenient to them.





Figure 11.5 Satisfaction of PPWM among the Surveyed Users

(4) Other1. The followings changed since they use PPWM: Have