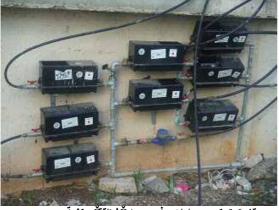

P-1: PPWM installed at household

P-4 Database computer

P-5: Dispensing equipment at Vending station

P-6: Server (Data transmission equipment to existing financial system)

PPWM is divided into two parts: 1) attachment of prepaid system (electrical part) and 2) measurement part (regular meter) as shown in following photos.

P-7: Top view of PPWM

P-8: Side view of PPWM

P-9: Bottom view of PPWM

The prepaid water meter software can be integrated with the service provider's accounting and financial software. The system also supports the use of hand held units to program and interrogate the metering devices in the field. The hand held unit is able to perform the same functionality as the software provided that is used for the metering device data up/down loads.