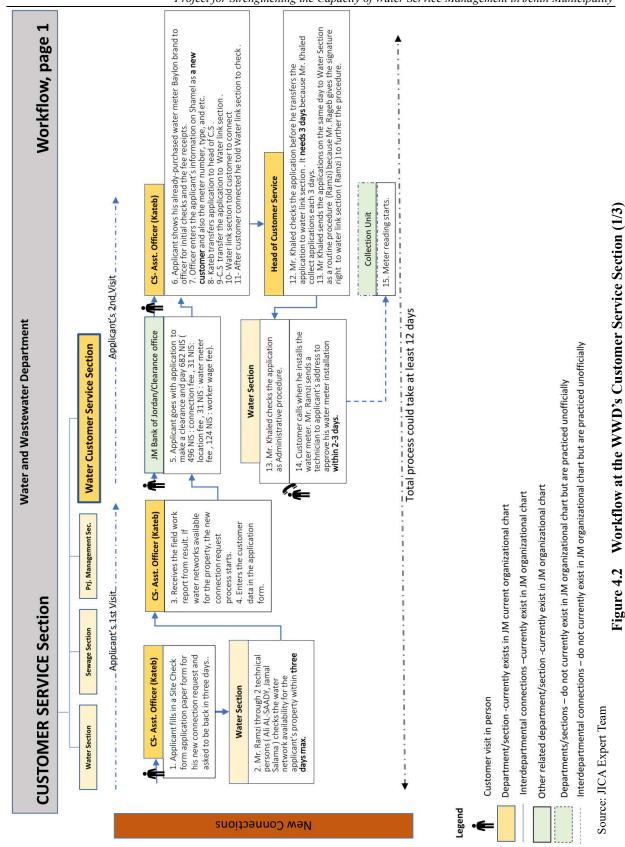

tomer Service:

12. The head of the Customer Section checks the application before it transfers the application to the Water Section. It needs 3 days because the Head collects the applications every 3 days.

13. The head of the Customer Service sends the applications on the same day to the Water Section as a routine procedure to sign the application in lieu of the head of the WWD. The head of WWD has given the signature right to the Water Section to further the application procedure. Head of C.S re-checks the application as Administrative procedure.

Water Section:

13. Customer calls when he installs the water meter. Head of Water Section sends the technician to the applicant's address to approve his water meter installation, within 2-3 days.

Collection unit:

14. Meter reading starts.



(2) Meter reading and issuance of billing

Head of Customer Service:

1. Total customers connected to city water network are 8,053.

2. The Head provides the customers list to the readers for distributing the printed bills. This list contains everyone who connected to the network and he adds new customer, if any.

3. Each reader takes more or less than 500 customers, depends on the topography of the area and area size.

Meter reader:

4. They go to the field and read water meters from 8:30 AM until 12 PM, and back to the Municipality to hand in the read list to the Collection Unit.

5. The Collection Unit, who oversees the collectors, hands the list per day to the Kateb at C.S. to register.

6. Readers need 10 days to complete reading meters from the 1st of month until 10th of the month.