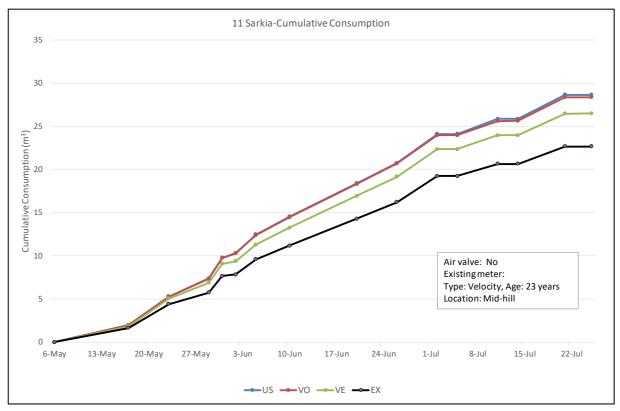

br>in 10 locations (m <sup>3</sup> ) | 621.1      | 615.1 | 596.9  | 562.4  |
| Relative % compared to volumetric                               | 0.99%      | 0.00% | -2.96% | -8.56% |

#### Overall result for all 11 locations

| Description                            | Ultrasonic (US) | Volumetric (VO) | Velocity (VE) | Existing (EX) |
|----------------------------------------|-----------------|-----------------|---------------|---------------|
| Recorded cumulative (m <sup>3</sup> )  | 623.0           | 624.4           | 605.7         | 564.2         |
| Relative % compared to volumetric type | -0.24%          | 0.00%           | -3.01%        | -9.65%        |

#### B. Result of individual locations

Location 1



Location 2







#### Location 4















Location 8















#### C. Interpretation of the result obtained

- (1) In overall, the volumes shown by the volumetric type is the highest among all.
- (2) Measurement of ultrasonic type performed same as volumetric type and velocity type in different water supply conditions except at No.10, which has supply problem. Ultrasonic type can be utilized as a residential meter in Jenin.
- (3) Compared to volumetric, the reading of ultrasonic is 0.24% lower, reading of velocity is 3.01% lower and reading of existing meters is 9.65% lower when data of all 11 locations are considered. The respective differences are 0.99%, -2.96%, and -8.56% when Location No. 10 is excluded as this location had supply problems and always water pressure is 0 bar.
- (4) From the visual observations it is found that ultrasonic type st