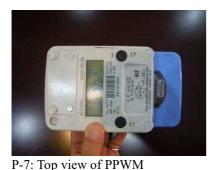

P-1: PPWM installed at household

P-4 Database computer

P-5: Dispensing equipment at Vending station

P-6: Server (Data transmission equipment to existing financial system)

PPWM is divided into two parts: 1) attachment of prepaid system (electrical part) and 2) measurement part (regular meter) as shown in following photos.

P-7: Top view of PPWM

P-8: Side view of PPWM

P-9: Bottom view of PPWM

The prepaid water meter software can be integrated with the service provider's accounting and financial software. The system also supports the use of hand held units to program and interrogate the metering devices in the field. The hand held unit is able to perform the same functionality as the software provided that is used for the metering device data up/down loads.