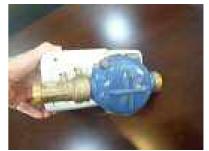

P-1: PPWM installed at household

P-4 Database computer

P-5: Dispensing equipment at Vending station

P-6: Server (Data transmission equipment to existing financial system)

PPWM is divided into two parts: 1) attachment of prepaid system (electrical part) and 2) measurement part (regular meter) as shown in following photos.

P-7: Top view of PPWM

P-8: Side view of PPWM

P-9: Bottom view of PPWM

The prepaid water meter software can be integrated with the service provider's accounting and financial software. The system also supports the use of hand held units to program and interrogate the metering devices in the field. The hand held unit is able to perform the same functionality as the software provided that is used for the metering device data up/down loads.