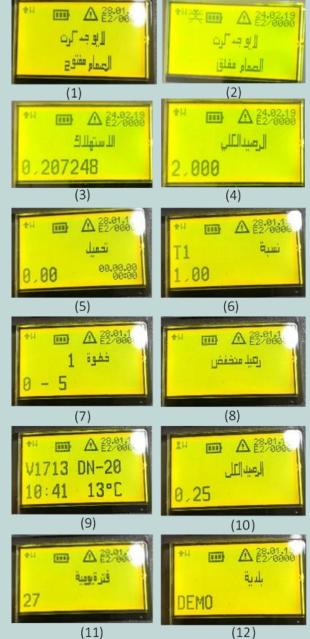

#### تشخ لا به المعام المعاجهان

- فم بن خال وصنبة المجس و المنهشعر الأرضي في الماخل المؤاع ; لجراز الأكو افون. وصنبة المجس في ماخل رقم 1.
  - عما إ إلجار صورية فت عميمة عام وصيل كنول
     المجس بهاخل (م) الأكوافون.
    - ه)ور نو ¦ المجس@و المس@شعر ا@ " تم ۲وصفه هي ¥ا¥ة ۴،6از الأكوافون .
    - ه)ور م ¥ر نسچة ¥ئ ن الا ار ات الهانية شهن على ¥ا¥ة ۴٥ از الأكوافون.
    - KK®Y نو ¦ المجس@و المن شعر الموصول به خل (۵٪ الأكوافون بشكا و م يكي يكي.
- عر ٥ نو | المجس و المن شعر الموصول على لاالجة ٢٥/١ الأكوافون بشكل مت صر<sup>2</sup> لله لم تم Kw نو | المن شع و المجس بشكل الم من الح المن الكوافون ٢-مكن WW الم بشكل الم ت.
- ٢٠ ٢٢ وصيل المايكرفون بجراز الأكوافون به وم ٤٠ ٤ الأخير بعر ٥ منهو و٢٠ (١) الصوت المسمو إ بالمايكرفون .
- لا اقاف ت ، تال المجهاز قم وخواج كابل المعامسة ، عر أوامام مجس الأرضي م حدخل جهاز الأكواب فو .

## مم وع<r> اينČČ ة خ مَاČلمياه في با يُة جنين المياه في با يَة جنين الم

نه بشكل متون ملك على المنزر بنهاذي "حمل» ، ارة جهاز بنه مايكر فو كان لأرضي الم موجود على وحدة جهان لأكون فو ع. قم بادخال كابل الم مجس أو الم مستشعر الأرضي بمدخل جهاز الأكون فو عن تظهير المز » < على "سار الم ، , وكفاك تظهر الم منكون فو عن الم الم مستشعر الم ، , وكفاك تظهر قد م باسما عنه مجسات أو الم مستشعن الم مككن خال ارها في الم تصفيم ، , , ) . () على سبخ المنام مثال ( ( M01 ) .

أ. تعد المناه منهات تبا المناه .

مك تعد الما عنه المن من الما ترى: . . كما اللي:

- ٧ ضبع بشكل منور صل على زر الاضاءة أو الماسكو ٢.
- نضج على زرفت تقال إلى أسدل kتقال سكاو +
   . ٦, ١, kiv
- فضجها على زرفنگتقال إلى أعلى الزادة سماو الم
   أ. ا. آ.
  - ب. ïk ,ح**کاناج**هاز