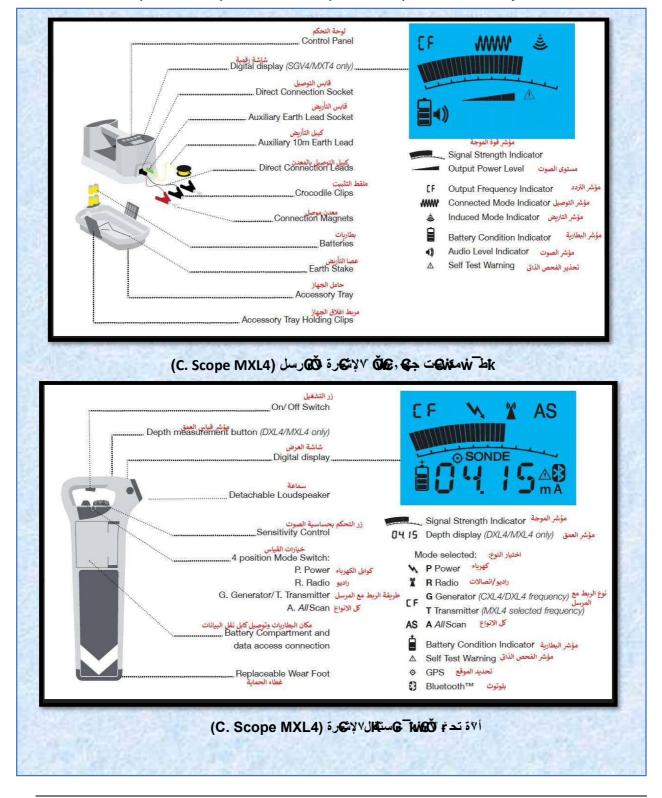

100) كشد t عن المياد المياد المياد
  - أ. أنه المعد المالية المن المحافظة المسرة ا المسرة ا المسرة المس



## م آ وع ح اي ČČ ة خ مَا ČČ لمياه في با يَة جنين





## مم وع

#### الن المعادية عنه المعادية ( vi الأصون المعادية ) المعادية ( vi الأصون المعادية ) المعادية ( vi المعادية ( vi ا 3.4

( أصونات م , ابه k صوت k تسر ٢ م ابه )

- صوت جر ٤٦ نا المامة فل الماحك الماحك.
- صوت kvit کهربا ۲۰ مثل kvit مثل kvit د ع که دان kvit کهرباء.
  - صوت تعج خرا انتظم , ترخا بالمثل.
    - صوت تدفق م**ن المنا**صر فس المعاصحي
- صوت **الله**مر كبات على **المناك**ارق.
  - صوت**تغار** ۲۵.
  - ضوضا**ءة امدى** .

## مk وع٧حKيرČČ ة خ مّاČلمياه في بلايّة جنين

## فُ ثَلُكُنَّكُ اللَّهُ (Metallic Pipe Locator) المُن تَسَرَّكُ المُنْكَرَبِي اللَّهُ المُن المُن المُ

4.1 G 4.1



### 4.2 متلافت ج¢, تد ۴ ۲۸۵۵ Wildö



## مk وع٧حKيرČČ ة خ مّاČلمياه في بلايّة جنين

## (P,R,T,A) kingðí تد ř (P,R,T,A) 4.3



## مk وع٧حKيرČČ ة خ مَاڭلمياه في بد يّة جنين

#### د. و٢٤٩ولد ٢٤ ٨١٥ (٢).



ه ف ند ته منهن لاستذام ج، بك في تد ته في تد ته في تد ته في تد ته Wife في تد ته Signal Generator) في تد ته Wife في تد ت

• ٧٤ کان کی کی شکن کان خلال نه ۲ ال جی مکن کان کو تکرین از K(Signal generator) استان کی کی شری کی کی کی کی کی ک ۵ن کی خطکالا سطة کال کی ان که ۲۰ از که ۲۰ از کار که ۲۰ از کار کان کار کان کار کان کار کان کار کان کان کار کان ک



## م آ وع < ح**ا**ير **ٽ** ة خ مَا**ٽ** لمياه في بلا يُة جنين

• كَمْ أَلَّحتْ (Induction): يەل جە،، گە ئۆتىرة (Signal Generator) على ٧ستقىب ٧ لۈتىر٧ تەڭە ئۇقة خلال (خطەط مە تېة ق) ئەن ئەكى ئەن ئەخجە قى ٧ لات ئەل ئەك شەش تەت خط.



## مم وع<br/>٧حكايز ČČ ة خ مَاتَكُ لمياه في بلاية جنين