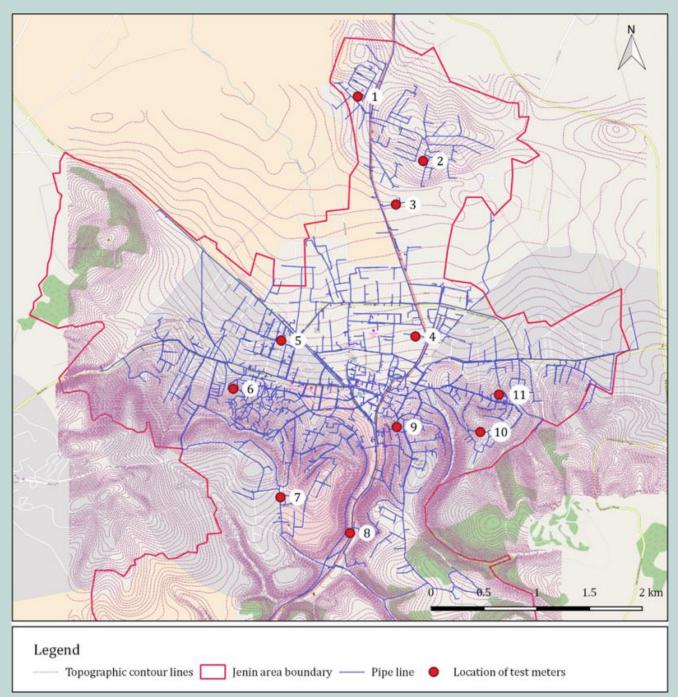

## **GG**, 7.1

تكون بع £ ٣٦ جهزة ١٢ .ذكورة في ٣٢ قسام ٢٤ لله ٢٤ أكثر فعاله (ن ٢٢ هارها عنى تشغة تها في تتروف معاقى ف. ثلا تشعار بع £ ٣٦ جهزة . ثل أجهزة فكاس ٢٤ ضغط و٢٢ لى الى وجن . شك تسرب نه شكل ٢٢ ر ٢٧ شر وفي بع ٤ ٣٤ ٧٧ ن يكون . ن ٢٤ ضروري ٣ ستنام أكثر . ن جهاز و٢٢ في نفس ٢٤ و٢٢.

## **Gik**، لتختلار أجهزة الكشف عن التسرب وفلا لمتروف, **Gik**، 7.2

k فَحَقَانَ الْحَادِ فَ اللهُ اللهُ اللهُ عن المَعَقَانَ المَعَقَانِ اللهُ عن الله المَعَقَانَة الله الما الم

| ۲۵ جهزة و۲۵ و۲۲ ۲ لتي t، کن<br>۲ستکه ۳۵۰ شترك ۳۵۰                                                                                                                                                                                                                                                                                                                                                                                                                                                                                                                                                                                                                                                                                                                                                                                                                                                                                                                                                                                                                                                                                                                                                                                                                                                                                                                                                                                                                                                                                                                                                                                                                                                                                                                                                                                                                                                                                                                                                                                                                                                                                   | بتی نستخدم <b>الجهاز أو ۱۹۴</b> ۴ ،                                                                                                                                                                                                                                                                                                                                                                                                                                                                                                                                                                                                                                                                                                                                                                                                                                                                                                                                                                                                                                                                                                                                                                                                                                                                                                                                                                                                                                                                                                                                                                                                                                                                                                                                                                                                                                                                                                                                                                                                                                                                                               | اورة <b>آنجااز أو آنگا</b> ة | ۲سم ۲ لجهاز أو ۲ <b>کار</b> ة              |
|-------------------------------------------------------------------------------------------------------------------------------------------------------------------------------------------------------------------------------------------------------------------------------------------------------------------------------------------------------------------------------------------------------------------------------------------------------------------------------------------------------------------------------------------------------------------------------------------------------------------------------------------------------------------------------------------------------------------------------------------------------------------------------------------------------------------------------------------------------------------------------------------------------------------------------------------------------------------------------------------------------------------------------------------------------------------------------------------------------------------------------------------------------------------------------------------------------------------------------------------------------------------------------------------------------------------------------------------------------------------------------------------------------------------------------------------------------------------------------------------------------------------------------------------------------------------------------------------------------------------------------------------------------------------------------------------------------------------------------------------------------------------------------------------------------------------------------------------------------------------------------------------------------------------------------------------------------------------------------------------------------------------------------------------------------------------------------------------------------------------------------------|-----------------------------------------------------------------------------------------------------------------------------------------------------------------------------------------------------------------------------------------------------------------------------------------------------------------------------------------------------------------------------------------------------------------------------------------------------------------------------------------------------------------------------------------------------------------------------------------------------------------------------------------------------------------------------------------------------------------------------------------------------------------------------------------------------------------------------------------------------------------------------------------------------------------------------------------------------------------------------------------------------------------------------------------------------------------------------------------------------------------------------------------------------------------------------------------------------------------------------------------------------------------------------------------------------------------------------------------------------------------------------------------------------------------------------------------------------------------------------------------------------------------------------------------------------------------------------------------------------------------------------------------------------------------------------------------------------------------------------------------------------------------------------------------------------------------------------------------------------------------------------------------------------------------------------------------------------------------------------------------------------------------------------------------------------------------------------------------------------------------------------------|------------------------------|--------------------------------------------|
| <ul> <li>بابنانكۆللان م ث </li> <li>بابنانكۆللان م ئ </li> <li>بابنانكۆللان ف فحوص</li> <li>بابنان مولى</li> <li>بابنان مولى</li> <li>بابنان مولى</li> <li>بابنان مولى</li> <li>بابنان مىلى</li> </ul>                                                                                                                                                                                                                                                                                                                                                                                                                                                                                                                                                                                                                                                                                                                                                                                                                                                                                                                                                                                                                                                                                                                                                                                                                                                                                                                                                                                                                                                                                                                                                                                                                                                                                                                                                                                                                                                                                                                              | <ul> <li>إلى المن منطق لا كم آب</li> <li>مج وفة و آب كاصا<br/>وقع لمكاح .</li> <li>في منطق لا كماح .</li> <li>في مدئة ؛ قم باج م</li> <li>مكاح أولى من خلال</li> <li>مكاح أولى من خلال</li> <li>لا كماع إلى لا ج م</li> <li>في من كا خط</li> <li>لا مكام في من كا خط</li> <li>في من كا حاس</li> <li>في قرص الحظ</li> <li>في قرص الحض الم الم المي الم</li> </ul>                                                                                                                                                                                                                                                                                                                                                                                                                                                                                                                                                                                                                                                                                                                                                                                                                                                                                                                                                                                                                                                                                                                                                                                                                                                                                                                                                                                                                                                                                                                                                                                                                                                                                                                                                                  |                              | ی ۲۴ تسر بع<br>هزیکانیک ۲                  |
| <ul> <li>يغةنك ٧نفيذ مماج ما مع أولي</li> <li>بالافلم المسلم قبل ٢٨ فلم م</li> <li>محا للمانة قون لا حمي وذلك</li> <li>لا حما م قون لما مج.</li> </ul>                                                                                                                                                                                                                                                                                                                                                                                                                                                                                                                                                                                                                                                                                                                                                                                                                                                                                                                                                                                                                                                                                                                                                                                                                                                                                                                                                                                                                                                                                                                                                                                                                                                                                                                                                                                                                                                                                                                                                                              | <ul> <li>في حال</li> <li>ان منطقة</li> <li>گاللاً ب مع وفة ولا كاج</li> <li>إلى لاك يُكْلا قنيق للمان</li> <li>نقط ݣَلالاً ب.</li> </ul>                                                                                                                                                                                                                                                                                                                                                                                                                                                                                                                                                                                                                                                                                                                                                                                                                                                                                                                                                                                                                                                                                                                                                                                                                                                                                                                                                                                                                                                                                                                                                                                                                                                                                                                                                                                                                                                                                                                                                                                          |                              | جهاز آلالايكرفون<br>ث¢رضي                  |
| <ul> <li>٧ حاج إلى ٢٧ خَلْم هَنْ لَهُ اللَّي اللَّ قَبْل</li> <li>٧ حَلْم حَلْما لَهُ اللَّهُ قُون</li> <li>٧ حَلْمَ حَلْمًا لَهُ اللَّهُ حَلَي أَلَمَ اللَّهُ حَلَي أَلَمَ اللَّهُ حَلَي أَلَمَ اللَّهُ مَعْنَا اللَّعْنَا اللَّهُ مَعْنَا اللَّهُ مَعْنَا اللَّهُ مَعْنَا اللَّهُ مَعْنَا اللَّهُ مَعْنَا اللَّهُ مَعْنَا اللَّكُمْ عَلَيْنَ مَعْنَا اللَّ عَنْنَا اللَّ عَنَا اللَّالَ عَنَا اللَّ عَنْنَ أَعْنَا اللَّ عَنْنَا الْعَلَيْقَ الْعُنْنَ الْعُنَا الْعُنَا الْعُنَا الْ عَنْنَا الْعُنْ الْعُنَا الْعُنْنَا الْعُنْنَا الْعُنْعَامَ مُنْ أَعْلَمُ لَيْ عَنْنَا الْعُنْنَا الْعُنْلُمُ عَنَا الْعُنَا الْعُنْلُكُلُ عَنْنَا الْعُنَا الْعُنْ الْعُنَا الْعُنَا الْعُنْ الْعُنَا الْعُنْ الْعُنَا الْعُنَا الْعُنَا الْعُنَا الْعُنَا الْعُنْ الْعُنَا الْعُنَ<br/>مَعْنَا الْعُنَا الْعُنْ الْعُ<br/>مَنْ مَنْ الْعُنْعُنَا الْعُنَا الْعُنَا الْعُنَا الْعُنَا الْعُنَا الْعُلْعُ الْعُنَا الْعُنَا الْعُنَا الْعُنْ الْعُنَا الْعُنَا الْعُنَا الْعُنَا الْعُنَا الْعُنَا الْعُنَا الْعُنَا الْعُنَا الْعُنَالْعُ الْعُ الْعُنَا الْعُنَا ال</li></ul> | <ul> <li>بكاتخ م بتلال أكمابكي لاح يُكانخ م بتلال أكمابكي لاح يُكلموقين لخط أو مكاو في لمياه قبل انفيذ أن تمطف للاح من المالية في المالية في المالية في المالية في المالية في المالية في المالية من مالية من مالية منهمالية من مالية من مالية من مالية من مالية من ماليممالية من ماليممالية من ماليممالية من ماليمالية من ماليممالي ماليممالي مماليالية ممالية من ماليممالي ممالي ماليممالي ممالية من ماليماليممالي ماليممالي ممالية من ممالية من ماليمم مملي ماليممالي</li></ul> |                              | جهاز نفع وقع<br>خطوط أو وناسمار<br>۲۰ الاه |

| م¥ وع٧ح¥يرٽٽ ة خ ما€ٽلمياه في باد يّة جنين                                                                                                                                                                                                                                                                                                                                                                                                                                                                                                                                                                                                                                                                                                                                                                                                                                                                                                                                                                                                                                                                                                                                                                                                                                                                                                                                                                                                                                                                                                                                                                                                                                                                  |                                                                                                                                                                                                                                  |                               |                                                 |  |
|-------------------------------------------------------------------------------------------------------------------------------------------------------------------------------------------------------------------------------------------------------------------------------------------------------------------------------------------------------------------------------------------------------------------------------------------------------------------------------------------------------------------------------------------------------------------------------------------------------------------------------------------------------------------------------------------------------------------------------------------------------------------------------------------------------------------------------------------------------------------------------------------------------------------------------------------------------------------------------------------------------------------------------------------------------------------------------------------------------------------------------------------------------------------------------------------------------------------------------------------------------------------------------------------------------------------------------------------------------------------------------------------------------------------------------------------------------------------------------------------------------------------------------------------------------------------------------------------------------------------------------------------------------------------------------------------------------------|----------------------------------------------------------------------------------------------------------------------------------------------------------------------------------------------------------------------------------|-------------------------------|-------------------------------------------------|--|
| ۲۵جهزة و۲۴هوκ ۲۲ التيk, کن<br>۲ستβ( ۵٫۹۰ شترك                                                                                                                                                                                                                                                                                                                                                                                                                                                                                                                                                                                                                                                                                                                                                                                                                                                                                                                                                                                                                                                                                                                                                                                                                                                                                                                                                                                                                                                                                                                                                                                                                                                               | ,تی نستخدم <b>آلجه</b> از أو <b>آنگا</b> ة                                                                                                                                                                                       | ٩ورة <del>الجه</del> از أو ٢٢ | ٣سم٦لج¥ز أو ٢٦٦ة                                |  |
| لکاند م ۲صلاف ان                                                                                                                                                                                                                                                                                                                                                                                                                                                                                                                                                                                                                                                                                                                                                                                                                                                                                                                                                                                                                                                                                                                                                                                                                                                                                                                                                                                                                                                                                                                                                                                                                                                        | <ul> <li>یکالخ م لانفیذ فحص</li></ul>                                                                                                                                                                                            |                               | جهاز آنان آنیف¥<br>۲ آ- Č ول<br>(آم)لتر(سونهاك) |  |
| <ul> <li>۲ ص ۲ می انس ان ۲</li> <li>۲ می انس ان ۲</li> <li>۲ می ۲</li></ul> | <ul> <li>قياس ضزوطا؟</li> <li>مكالفة وم، فن لطق مكالفة وم، فن لية</li> <li>وقائ لا ،و ً في</li> <li>مكالفة وم، في الك</li> <li>مراحة في من ق</li> <li>مراحة في من ق</li> <li>بحاجة لاحماين</li> <li>ال ،و ّ بالمياه .</li> </ul> | C9599<br>275<br>              | سجلاکم (لضغط)<br>(لرقه)                         |  |