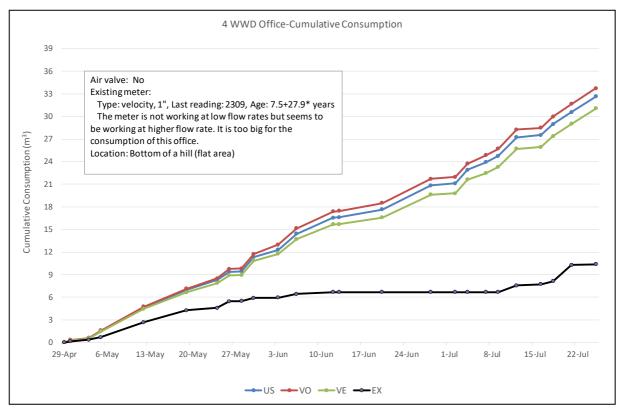

-------|
| Recorded cumulative volume<br>in 10 locations (m <sup>3</sup> ) | 621.1      | 615.1 | 596.9  | 562.4  |
| Relative % compared to volumetric                               | 0.99%      | 0.00% | -2.96% | -8.56% |

#### Overall result for all 11 locations

| Description                            | Ultrasonic (US) | Volumetric (VO) | Velocity (VE) | Existing (EX) |
|----------------------------------------|-----------------|-----------------|---------------|---------------|
| Recorded cumulative (m <sup>3</sup> )  | 623.0           | 624.4           | 605.7         | 564.2         |
| Relative % compared to volumetric type | -0.24%          | 0.00%           | -3.01%        | -9.65%        |

#### B. Result of individual locations

Location 1



Location 2







#### Location 4















Location 8















#### C. Interpretation of the result obtained

- (1) In overall, the volumes shown by the volumetric type is the highest among all.
- (2) Measurement of ultrasonic type performed same as volumetric type and velocity type in different water supply conditions except at No.10, which has supply problem. Ultrasonic type can be utilized as a residential meter in Jenin.
- (3) Compared to volumetric, the reading of ultrasonic is 0.24% lower, reading of velocity is 3.01% lower and reading of existing meters is 9.65% lower when data of all 11 locations are considered. The respective differences are 0.99%, -2.96%, and -8.56% when Location No. 10 is excluded as this location had supply problems and always water pressure is 0 bar.
- (4) From the visual observatio