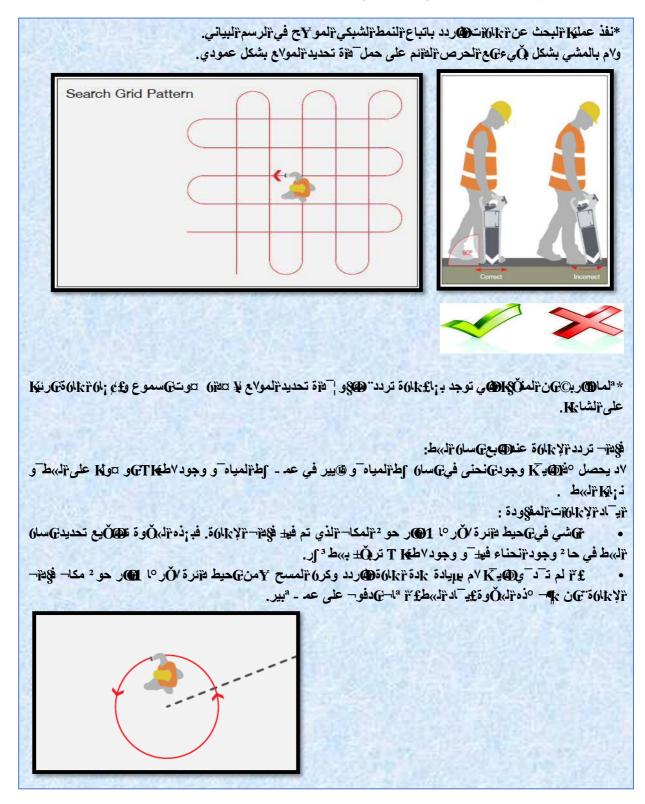

## 4.4 ٧ سىتخ٧ م ٧ أ٧ ة تد ٢ (locator

## مk وع <br/><br/>ح<br/>ظير في بل يَة جنين آروع <br/>

ف ۲ لَنْ الْمُحْكَاس :جى، الْمَسْنَكَ، تَفْقَلْ الْمُعْمَانُ (الْمُتَرَاسَيْنَتَكَ) 5.1 ئى ئىسىت جى، بى سۆت ئى ئۇ ھى ئەن (الام تَرَاسَيْنَتَكَ) ئە ئە ئەتى