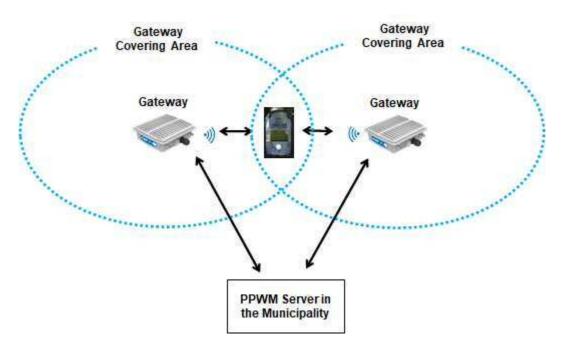

P-1: PPWM installed at household

P-4 Database computer

P-5: Dispensing equipment at Vending station

P-6: Server (Data transmission equipment to existing financial system)

PPWM is divided into two parts: 1) attachment of prepaid system (electrical part) and 2) measurement part (regular meter) as shown in following photos.

P-7: Top view of PPWM

P-8: Side view of PPWM

P-9: Bottom view of PPWM

The prepaid water meter software can be integrated with the service provider's accounting and financial software. The system also supports the use of hand held units to program and interrogate the metering devices in the field. The hand held unit is able to perform the same functionality as the software provided that is used for the metering device data up/down loads.