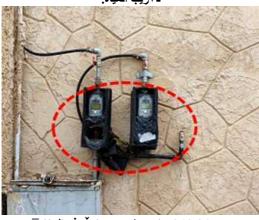

P-1: PPWM installed at household

P-4 Database computer

P-5: Dispensing equipment at Vending station

P-6: Server (Data transmission equipment to existing financial system)

PPWM is divided into two parts: 1) attachment of prepaid system (electrical part) and 2) measurement part (regular meter) as shown in following photos.

P-7: Top view of PPWM

P-8: Side view of PPWM

P-9: Bottom view of PPWM

The prepaid water meter software can be integrated with the service provider's accounting and financial software. The system also supports the use of hand held units to program and interrogate the metering devices in the field. The hand held unit is able to perform the same functionality as the software provided that is used for the metering device data up/down loads.