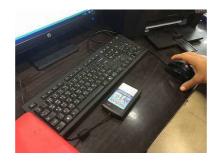

P-1: PPWM installed at household

P-4 Database computer

P-5: Dispensing equipment at Vending station

P-6: Server (Data transmission equipment to existing financial system)

PPWM is divided into two parts: 1) attachment of prepaid system (electrical part) and 2) measurement part (regular meter) as shown in following photos.

P-7: Top view of PPWM

P-8: Side view of PPWM

P-9: Bottom view of PPWM

The prepaid water meter software can be integrated with the service provider's accounting and financial software. The system also supports the use of hand held units to program and interrogate the metering devices in the field. The hand held unit is able to perform the same functionality as the software provided that is used for the metering device data up/down loads.