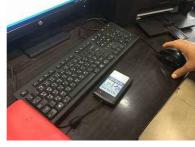

#### (2) PPWM system overview

The prepayment environment will be made up of the following equipment and components:

- The metering device, this includes the user interface for the loading of credit and other data. The metering device must be securely mounted to prevent tamper.
- The credit and data transfer device: token
- The vending station, specifically the hardware, software and interface to the token
- Flexible and user defined reports from the software to allow reporting on all aspects of the system and the consumer consumption and spend. Trend analysis must form part of the reporting options.

The PPWM system consists of metering, dispensing (vending), and credit-loading components. The customer purchases a specific amount of water at the vending station by charging their PPWM cards. This purchased (credited) water is registered into media (token), and the payment for credited water will be automatically transmitted to the customer database in the center of billing system. Vending stations (sale points) are established at the most accessible points with flexible hours for customer to conveniently charge their cards.