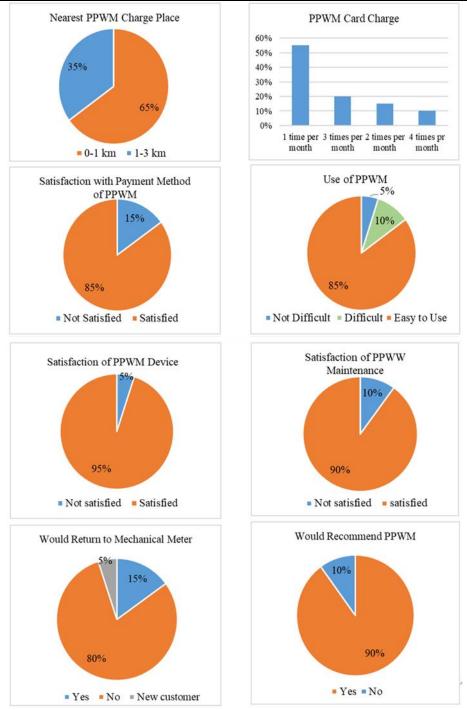

sed after PPWM.

4. Mostly moved to PPWM due to the project requirements. (Figure 4.13 through Figure 4.16)



Source: JICA Expert Team





Source: JICA Expert Team

Figure 4.14 Access to Water by Days Before and After PPWM





Source: JICA Expert Team

Figure 4.15 Water Consumption Before and After PPWM



Source: JICA Expert Team

Figure 4.16 Reasons to Replace Mechanical Water Meter to PPWM

# (3) Satisfactions

In general, as seen in Figure 4.17, the users are highly satisfied with the PPWM and recommend to others. The reasons for their satisfaction are that the

1. The charge center for PPWM card is close and within 0-1km for most of them. Distance to the charge center has a high impact of the satisfaction.

2. Most of users charge once a month and it is more convenient to them.





Source: JICA Expert Team



(4) Other1. The followings changed since they use PPWM: Have saved money.Have saved water.Have more water available.Water quality is better.Water quantity is more accurate and cheaper.

2. There are, however, some issues with the PPWM screen language, the need to have the card to read

the screen, and also no signals of warnings.

- 3. Only 10% of the respondents received training on how to use the PPWM.
- 4. 65% are satisfied with the brand of PPWM they are using.
- 5. Mostly charge up to 100NIS per month.

# 4.6 **Baseline and End-line Assessment (Summary of the Findings)**

Table 2.27 is a summary of the overall assessment of the current status at the Customer Service Section of the water department and also the PR department. This table has been prepared t