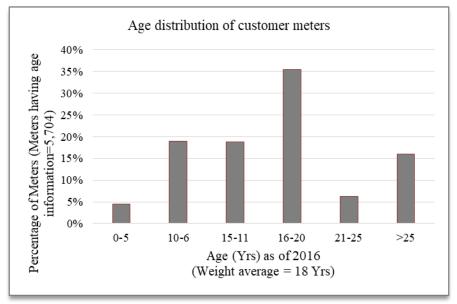

is reason, the water providers made application to PWA when they try to start new types.

Above providers set up maintenance section or made a contract with the suppliers on maintenance service in order to secure accuracy of customer meters in parallel.

## (7) Age and condition of existing customer meters

The GIS system has records of age and condition of existing customer meters but not for all. Of the total 6321 meter points on GIS map, 5704 meter points have age information. Similarly, 5930 meter

Project for Strengthening the Capacity of Water Service Management in Jenin Municipality

points have condition information which is categorized into bad, fair, or good. Age distribution of the meters is shown in Figure 3.8 and condition of meters is summarized in Table 3.8 and Figure 3.9.



Source: Adopted from existing GIS database of WWD Figure 3.7 Age Distribution of Customer Meters

| Meter Condition  | Count |      |  |
|------------------|-------|------|--|
| Wieter Condition | Nos.  | %    |  |
| Bad              | 186   | 3%   |  |
| Fair             | 1,575 | 25%  |  |
| Good             | 4,169 | 66%  |  |
| No information   | 391   | 6%   |  |
| Grand Total      | 6,321 | 100% |  |

 Table 3.11
 Condition of Existing Customer Meters

The condition of meter seems to be not much correlated to the age. Table 3.11 shows the condition of meter in each age bracket. Surprisingly, the meters classified as good are about 70% or more in all age groups except the oldest age group of over 25 years.



Figure 3.8 Customer Meters Age versus Condition

## 3.4.3 Workflow of Dome