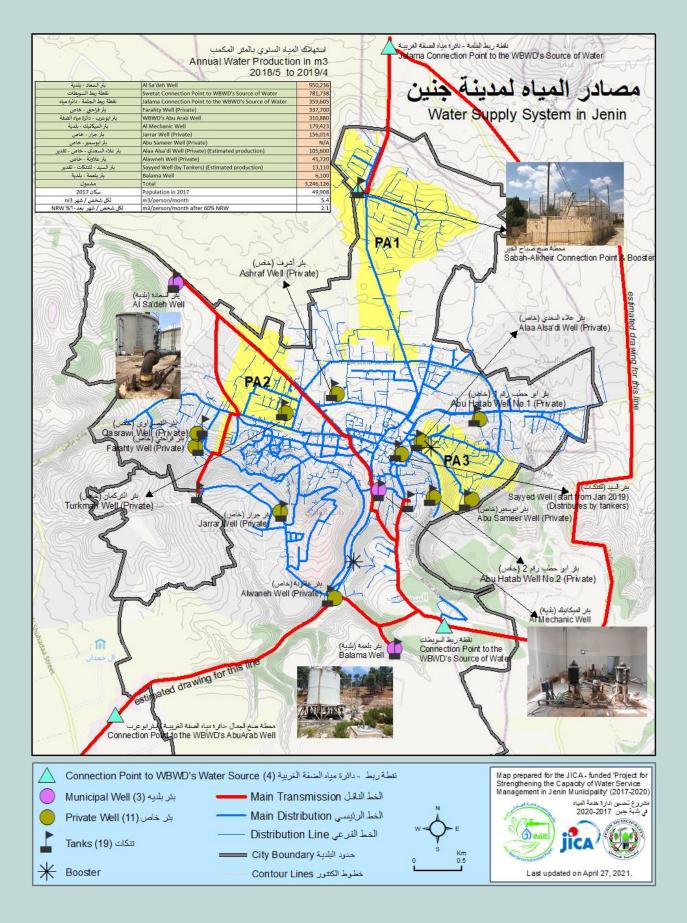

| 4- مسؤولية المشترك                                                          |
| <ul> <li>3000 شيكل للأجزاء الفرعية و 5000 شيكل للأجزاء الرئيسية</li> </ul>                                                                                                                                                                                                                                                                                      | <ul> <li>فى حال قام المشترك بكسر متعمد</li> <li>للعداد ما المبلغ المطلوب للدفع ؟</li> </ul> | • الغرامات                                                                  |

### بلدية جنين تشكر وتثمن تعاونكم

الرجاء الاتصال على دائرة المياه اذا كنت بحاجة لمعلومات عن هذا المشروع وعدادات الدفع المسبق للمياه على الرقم: 04-2502023











<u> 別冊資料 CD 1.15</u>

Manual for Management of Prepaid Water Meter System in Jenin Municipality

<u>別冊資料 CD 1.15.1</u> English Version







### Project for Strengthening the Capacity of Water Service Management in Jenin Municipality

# Manual for Management of Prepaid Water Meter System in Jenin Municipality

December 2021

JENIN MUNICIPALITY JAPAN INTERNATIONAL COOPERATION AGENCY (JICA)

#### Table of Contents

| CHAPT                        | ER 1.                                 | Introduction                                                                                                             | 1                |
|------------------------------|---------------------------------------|---------------------------------------------------------------------------------------------