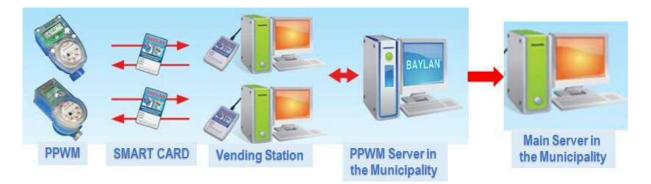

#### (2) PPWM system overview

The prepayment environment will be made up of the following equipment and components:

- The metering device, this includes the user interface for the loading of credit and other data. The metering device must be securely mounted to prevent tamper.
- The credit and data transfer device: token
- The vending station, specifically the hardware, software and interface to the token
- Flexible and user defined reports from the software to allow reporting on all aspects of the system and the consumer consumption and spend. Trend analysis must form part of the reporting options.

The PPWM system consists of metering, dispensing (vending), and credit-loading components. The customer purchases a specific amount of water at the vending station by charging their PPWM cards. This purchased (credited) water is registered into media (token), and the payment for credited water will be automatically transmitted to the customer database in the center of billing system. Vending stations (sale points) are established at the most accessible points with flexible hours for customer to conveniently charge their cards.

P-1: PPWM installed at household

P-4 Database computer

P-5: Dispensing equipment at Vending station

P-6: Server (Data transmission equipment to existing financial system)

PPWM is divided into two parts: 1) attachment of prepaid system (electrical part) and 2) measurement part (regular meter) as shown in following photos.

P-7: Top view of PPWM

P-8: Side view of PPWM

P-9: Bottom view of PPWM

The prepaid water meter software can be integrated with the service provider's accounting and financial software. The system also supports the use of hand held units to program and interrogate the metering devices in the field. The hand held unit is able to perform the same functionality as the software provided that is used for the metering device data up/down loads.