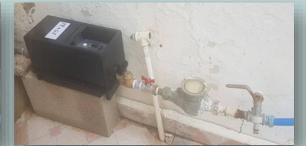

P-1: PPWM installed at household

P-4 Database computer

P-5: Dispensing equipment at Vending station

P-6: Server (Data transmission equipment to existing financial system)

PPWM is divided into two parts: 1) attachment of prepaid system (electrical part) and 2) measurement part (regular meter) as shown in following photos.

P-7: Top view of PPWM

P-8: Side view of PPWM

P-9: Bottom view of PPWM

The prepaid water meter software can be integrated with the service provider's accounting and financial software. The system also supports the use of hand held units to program and interrogate the metering devices in the field. The hand held unit is able to perform the same functionality as the software provided that is used for the metering device data up/down loads.