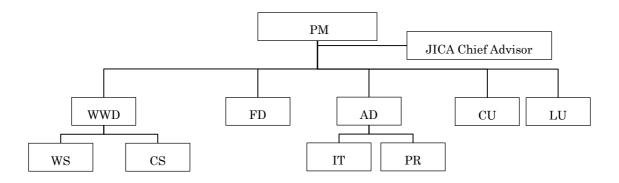

|

- 2. Task forth team for PPWM and monthly meeting
  - Task forth team for PPWM will be formulated
  - A monthly meeting will be carried out to check the progress.



- 3. Following plan shall be prepared and implemented
  - Customer service improvement plan (CS)
  - Public awareness plan (PR)
  - Water supply condition improving plan (WWD)

#### 1. Conditions for Preparation of PPWM Plan for PA-1

#### 1.1. Main purpose

The main purposes of introduction of PPWM are as follows:

- To achieve equitable/fair water supply by rationalizing water consumption
- To improve water supply service by rationalizing water consumption
- To achieve people's equity for water supply service by achieving all customers to pay for water supply service they received.
- To increase revenue of water supply service to improve water supply service and maintain good service for the customers by increasing bill collection and recovering debt.

#### 1.2. Purpose to introduce PP