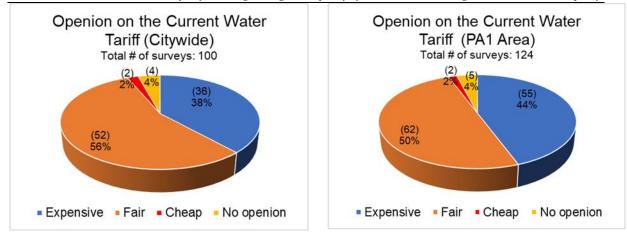

| at door         | City hall              |           |
| from 1 to 5, with 1 being |           |                 |                        |           |
| most effective, and 5     |           |                 |                        |           |
| being least effective.    |           |                 |                        |           |

# 4.5.4 Comparison of PA1 and City-wide Surveys Results

Figures 4.6 through 4.10 show comparison of the major findings of the PA1 and the city-wide area social survey results. In general, there was no major difference among the two survey results.



Source: JICA Expert Team Figure 4.8 Customer Service Satisfaction in PA1 and City-wide Surveyed Areas





Figure 4.9 Requests for Improved Water Services in PA1 and City-wide Surveyed Areas



Source: JICA Expert Team





Figure 4.11 Willingness to Pay in PA1 and City-wide Surveyed Areas





Source: JICA Expert Team

```
Figure 4.12 Opinion on PPWM in PA1 and City-wide Surveyed Areas
```

# 4.5.5 Social Survey: PPWM Satisfaction of Current Users in Other Water Authorities

## (1) Survey plan

This section of the report is prepared based on the findings from the social survey conducted for the current users of PPWM.

The purpose was to learn their opinions and experiences on using PPWM, any challenges or issues that could help the Project on any decisions on PPWM.

Attachment 5 presents the social survey form. A total of 20 questionnaires were filled out randomly, including:

West Jenin JSC (9 questionnaires) JSC- Tubas (3 questionnaires) Aqraba village (3 questionnaires) Nab