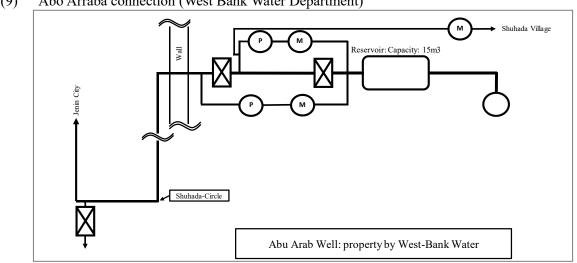

| 9,857 | 3,597,80<br>5 |   |               |       |

Source: Diagnostic Study, JICA Expert Team

Note: # from this 45 m3/h, 11 m3/h is supplied to another area not belonging to Jenin

Schematics of some of the above sources are shown in the following section.



(1) Al Saadeh well

Source: JICA Expert Team

Figure 1.5 Al Saadeh well



Report on Baseline Survey

Source: Diagnostic Study 2016

Figure 1.6 Al Mechanic well

#### (3) Balama well



Source: JICA Expert Team

Figure 1.7 Balama well

(4) Farahty well (private) No schematic drawing is available.

(5) Muamar Jarrar well (private) No schematic drawing is available.

(6) Alwaneh well (private) No schematic drawing is available.

(7) Al Jalameh connection (Mekerot 1) No schematic drawing is available.



Source: JICA Expert Team





(9)Abo Arraba connection (West Bank Water Department)

Source: JICA Expert Team

Figure 1.9 Abo Arraba connection

#### 1.2.2 **Pump Operation**

The pump operation in Jenin can be divided into two types; water source pumps and distribution pumps. The pumps are operated as follows.

(1) Al Mechanic well (Municipality well No. 1)

This well as well as all other municipal wells are operated by a private operator. This well is operated 24 hours in principle. Water is first collected in a 50 m<sup>3</sup> tank near the well and then boosted (supplied) to areas by a booster pump. Sometimes, water from this well is sold to tankers. For this, the well water is first sent to a separate 50 m<sup>3</sup> tank near the well and then given to tankers. The well is equipped with one pump that supplies