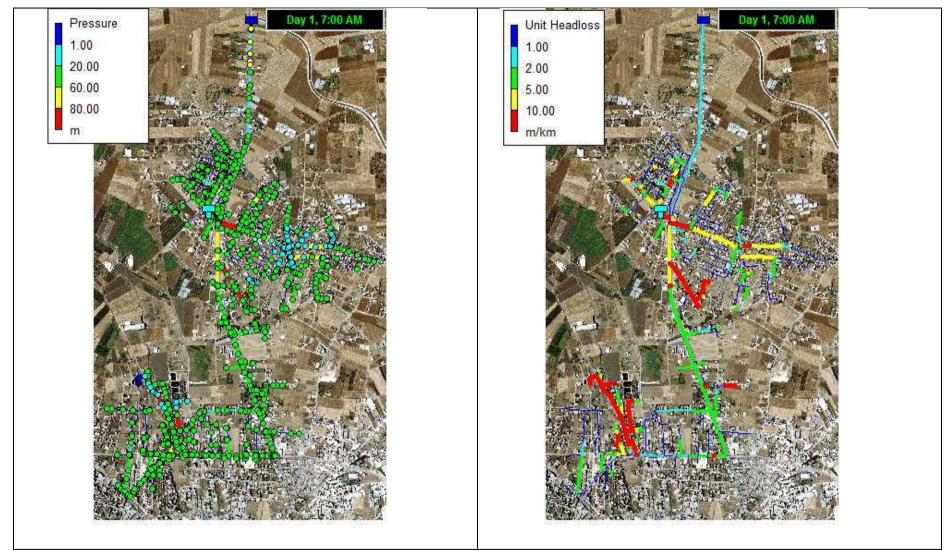

ir and Kharoube, and 11.09 LPS during supply to Nasraa Street and Basateen).
  - Reservoir: minimum required size is 116 m<sup>3</sup> against the available size of 100 m<sup>3</sup>. So the size is also in the boarder line.
  - 3) Network: needs to be changed as mentioned in 4.1 above.

Results of simulation are shown in Figure 5 and 6.

According to this scenario, pressure in Sabah Alkhir and Kharoubeh area varies from 23 m to 84 m with an average of 60 m. In Nasraa Street and Basateen area pressure varied from 16 to 93 m with an average of 63 m.



Figure 2: Result of hydraulic simulation 24 hours supply considering seasonal peak but no hourly peak



Figure 3: Result of hydraulic simulation 24 hours supply considering seasonal peak and PWA Hourly Pattern (at minimum consumption time)



Figure 4: Result of hydraulic simulation 24 hours supply considering seasonal peak and PWA Hourly Pattern (at maximum consumption time)



Figure 5: Pressure and unit headloss at Sabah Alkhir and Kharoubeh (3 days/wk supply) (no supply to Nasraa Street and Basateen at this time)



Figure 6: Pressure and unit headloss at Nasraa St and Basateen (4 days/wk supply) (no supply to Sabah Alkhir and Kharoube at this time)

#### 4. Set up of PPWM System

#### 4.1. Prepaid water meter system

#### 4.1.1. Prepaid water meters system overview

Prepaid Water Meters System includes prepaid water meter, token, vending station (PC computer, card reader, UPS, printer ... etc), hand held unit, software.

The prepayment environment is made up of the following equipment and components:

- The metering devi