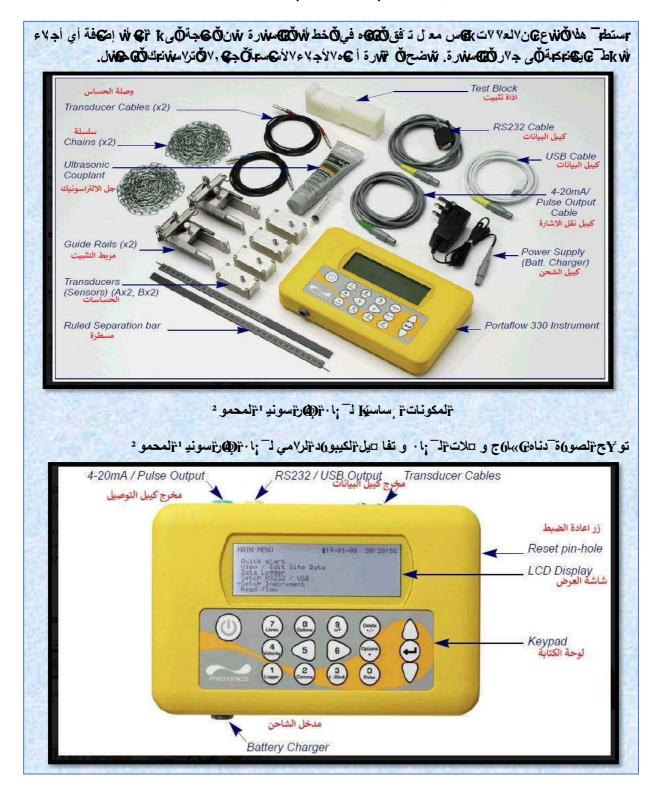

## مk وع <br/><br/>ح<br/>ظير في بل يَة جنين آروع <br/>

ف ۲ لَنْ الْمُحْكَاس :جى، الْمَسْنَكَ، تَفْقَلْ الْمُعْمَانُ (الْمُتَرَاسَيْنَتَكَ) 5.1 ئى ئىسىت جى، بى سۆت ئى ئۇ ھى ئەن (الام تَرَاسَيْنَتَكَ) ئە ئە ئەتى

## م آ وع ايز ČČ ة خ مَا ČČلمياه في بلا ية جنين

## 5.2 Ö تركب

## مx وع٧ح¥يزĎČ ة ڂ مّاĎڵلمياه في بلا يّة جنين