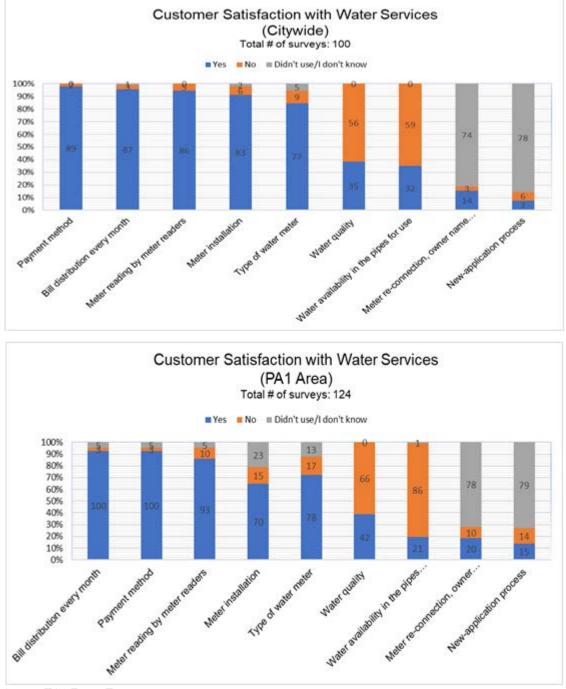

|                 | meetings               |           |
| system improvement?       | (3) Phone | (3.5) In person | (5) Public meetings at | (5) Other |
| Rank the following list   |           | at door         | City hall              |           |
| from 1 to 5, with 1 being |           |                 |                        |           |
| most effective, and 5     |           |                 |                        |           |
| being least effective.    |           |                 |                        |           |

# 4.5.4 Comparison of PA1 and City-wide Surveys Results

Figures 4.6 through 4.10 show comparison of the major findings of the PA1 and the city-wide area social survey results. In general, there was no major difference among the two survey results.



Source: JICA Expert Team Figure 4.8 Customer Service Satisfaction in PA1 and City-wide Surveyed Areas





Figure 4.9 Requests for Improved Water Services in PA1 and City-wide Surveyed Areas



Source: JICA Expert Team





Figure 4.11 Willingness to Pay in PA1 and City-wide Surveyed Areas





Source: JICA Expert Team

```
Figure 4.12 Opinion on PPWM in PA1 and City-wide Surveyed Areas
```

# 4.5.5 Social Survey: PPWM Satisfaction of Current Users in Other Water Authorities

## (1) Survey plan

This section of the report is prepared based on the findings from the social survey conducted for the current users of PPWM.

The purpose was to learn their opinions and experiences on using PPWM, any challenges or issues that could help the Project on any decisions on PPWM.

Attachment 5 present