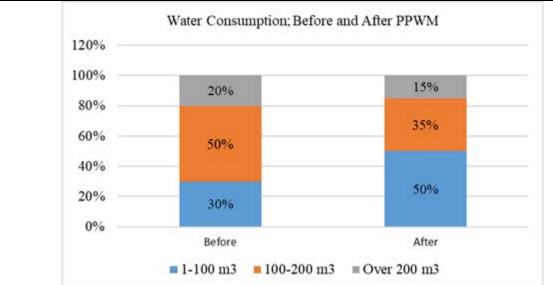

questionnaires) The study team included two members including one from the JET/local staff, one from the C/P staff, and one from the surveyed authorities.

To review the condition of the PPWM project history and the current status in the above surveyed authorities, refer to 5.4.

(2) Basic findings; before and after PPWM

1. Access to water before and after PPWM has increased both in winter and summer.

2. Access to water has increased by number of days in both seasons compared with the pre-PPWM; mostly now have water 5-6 days with PPWM.

3. Water consumption decreased after PPWM.

4. Mostly moved to PPWM due to the project requirements. (Figure 4.13 through Figure 4.16)



Source: JICA Expert Team





Source: JICA Expert Team

Figure 4.14 Access to Water by Days Before and After PPWM





Source: JICA Expert Team

Figure 4.15 Water Consumption Before and After PPWM



Source: JICA Expert Team

Figure 4.16 Reasons to Replace Mechanical Water Meter to PPWM

# (3) Satisfactions

In general, as seen in Figure 4.17, the users are highly satisfied with the PPWM and recommend to others. The reasons for their satisfaction are that the

1. The charge center for PPWM card is close and within 0-1km for most of them. Distance to the charge center has a high impact of the satisfaction.

2. Most of users charge once a month and it is more convenient to them.





Source: JICA Expert Team



(4) Other1. The followings changed since they use PPWM: Have saved money.Have saved water.Have more water available.Water quality is better.Water quantity is more accurate and cheaper.

2. There are