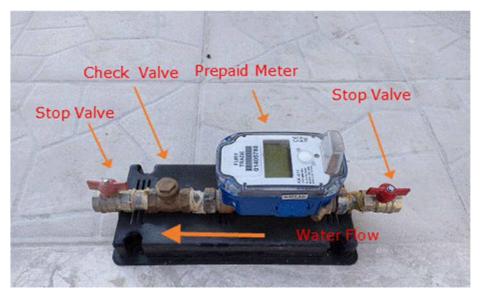

P-1: PPWM installed at household

P-4 Database computer

P-5: Dispensing equipment at Vending station

P-6: Server (Data transmission equipment to existing financial system)

PPWM is divided into two parts: 1) attachment of prepaid system (electrical part) and 2) measurement part (regular meter) as shown in following photos.

P-7: Top view of PPWM

P-8: Side view of PPWM

P-9: Bottom view of PPWM

The prepaid water meter software can be integrated with the service provider's accounting and financial software. The system also supports the use of hand held units to program and interrogate the metering devices in the field. The hand held unit is able to perform the same functionality as the software provided that is used for the metering device data up/down loads.