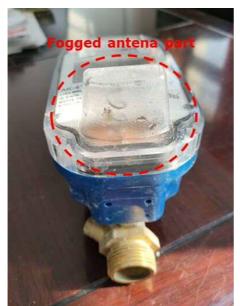

e concrete examples of troubles are shown in Photos 10.1 to 10.4. Photos 10.1 and 10.2 show one of "high" cases, and the trouble is the leakage (water inside meter and display). The water leaked from the packing, and it is suspected that it is due to high water pressure more than working pressure of the device. Photo 10.3 was found during the patrol work, and this is the example of vandalism. Additional PR activity is needed to avoid this case. Photo 10.4 shows one of "low" cases which is due to operation failure in smart card. This case may happen sometimes. In this particular case, the customer's smart card was not active when it was charged. The customer requested CSS to rectify the smart card. This is not a serious case, but it is important from the aspect of customers' satisfaction.



Photo 10.1: Fogged PPWM display due to leakage



Photo 10.2: The part through which water leaked into PPWM



Photo 10.3: Burnt PPWM case



Photo 10.4: Operation failure in users' smart card

#### 10.3. Troubleshooting

The potential causes and the expected events on PPWM trouble are summarized in Table 10.3, and actions to be taken for troubleshooting of the listed troubles are summarized in Table 10.4. In addition to these events and actions, when CSS faces with the troubles due to customer or other citizens' vandalism to PPWM, CSS shall warn the users for such vandalism.

| Trouble Type                       | Potential cause                                                                                                                | Expected events or points to do