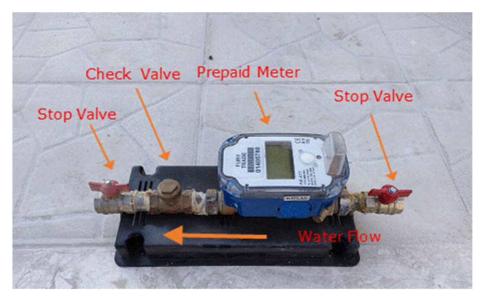

P-1: PPWM installed at household

P-4 Database computer

P-5: Dispensing equipment at Vending station

P-6: Server (Data transmission equipment to existing financial system)

PPWM is divided into two parts: 1) attachment of prepaid system (electrical part) and 2) measurement part (regular meter) as shown in following photos.

P-7: Top view of PPWM

P-8: Side view of PPWM

P-9: Bottom view of PPWM

The prepaid water meter software can be integrated with the service provider's accounting and financial software. The system also supports the use of hand held units to program and interrogate the metering devices in the field. The hand held unit is able to perform the same functionality as the software provided that is used for the metering device data up/down loads.