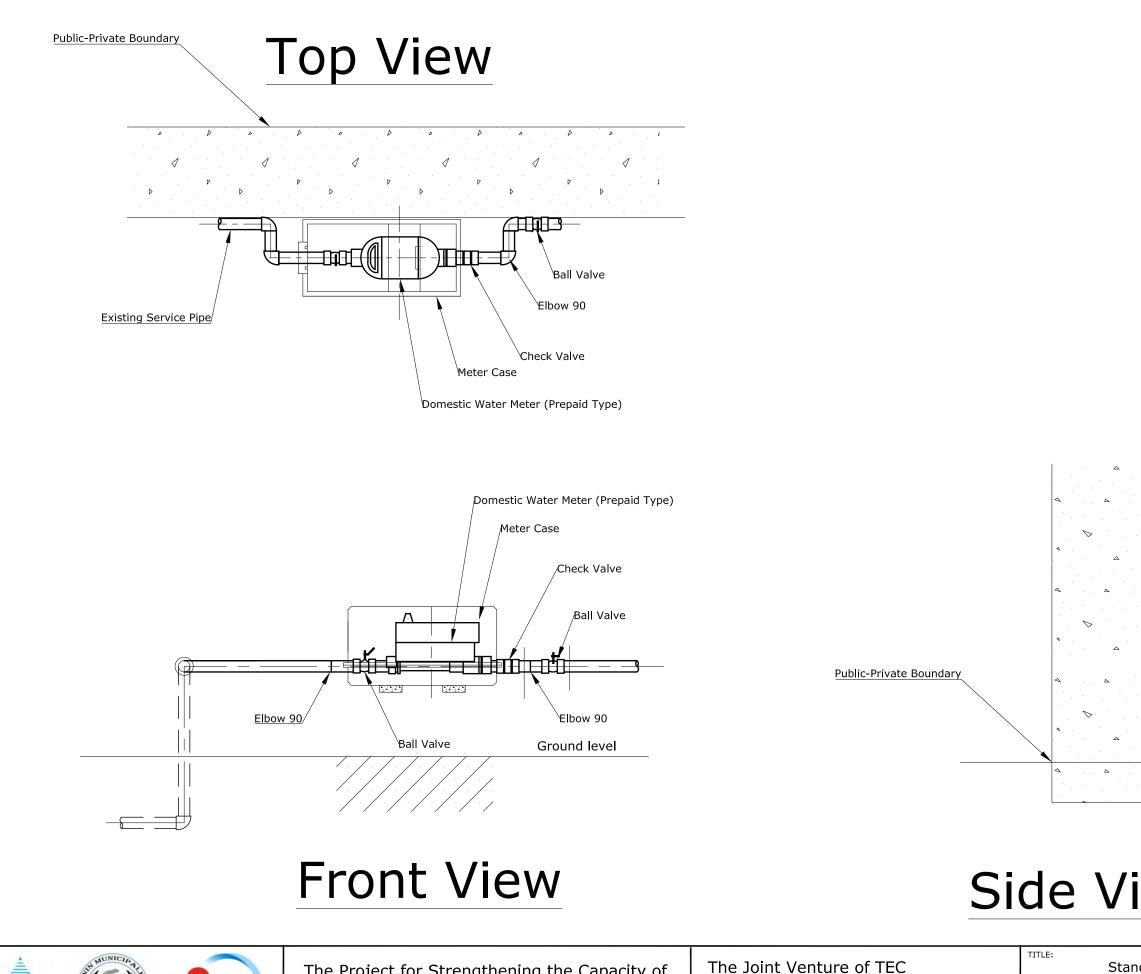

| Water Service Management in Jenin<br>Municipality | Co., Ltd.                                   | SCALE:                                                         |                                                  | DRAWING No.: |     |  |
| سلطة المياه الفلسط<br>тылы water authority | and a start                                       | Municipality                                |                                                                |                                                  | Jan. 2019    | 002 |  |

Domestic Water Meter (Prepaid Type)

Meter Case

Existing Service Pipe









### Standard Lay-out of Prepaid Water Meter 3rd Case (Vertical)

| DATE:     | DRAWING No.: |
|-----------|--------------|
| Jan. 2019 | 003          |







Abuntáli olgali Jálalas Estuda watis auricenty The Project for Strengthening the Capacity of Water Service Management in Jenin Municipality The Joint Venture of TEC International Co., Ltd. and PADECO Co., Ltd.

SCALE:

| iev                                           | Meter Case         | Ground level        |  |
|-----------------------------------------------|--------------------|---------------------|--|
| ndard Setting of Prepaid Water Meter 1st Case |                    |                     |  |
|                                               | DATE:<br>Jan. 2019 | DRAWING No.:<br>001 |  |
|                                               |                    |                     |  |

Domestic Water Meter (Prepaid Type)

# <u> 別冊資料 CD 2</u>

# 報告書

# <u> 別冊資料 CD 2.1</u>

**Baseline