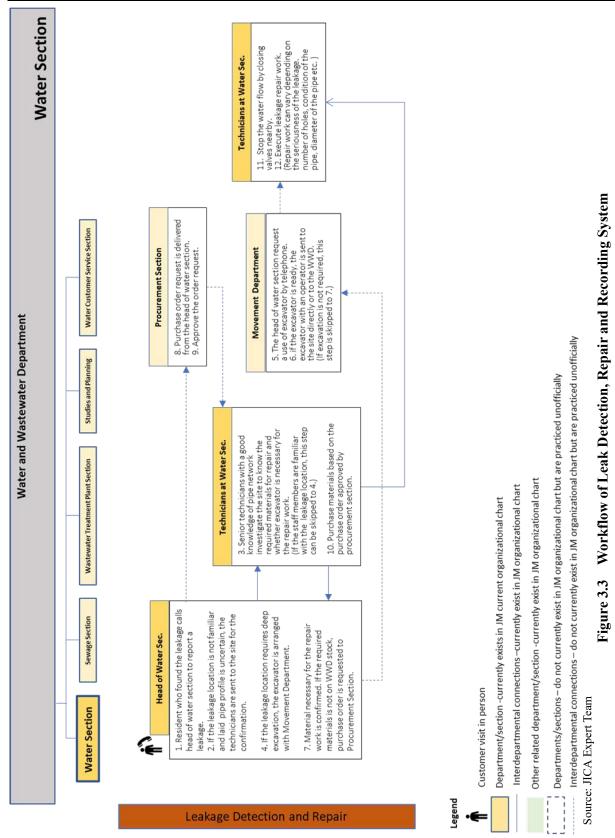

ollowing (Figure 3.4) shows the process flow of water leak repair practiced by WWD. This is a typical symptomatic treatment. Pipe depth varies in different location because there is no regulations about the ground cover of laid water pipe. After the leakage is reported (by anybody including general public or government employees) one of WWD staff confirms the location, an urgent report is needed to arrange the excavator when the underground depth of pipe is deep. If the excavator is necessary, request for its use is immediately done to Movement Section in JM from WWD staff. Unfortunately, pipe depth is not uniform in Jenin city. For instance, the ground cover of six-inch water pipe may be 30 cm at some place and 2 m or more in other. So, the site confirmation work is needed by WWD staff.



The following photos show a typical situation of leak repair by WWD staff.





Photo 3.5 Cause of Leak (pin hole in the pipe)

When the water leak repair and the backfilling finished, another leak occurred on the same pipe. WWD decided to cancel this section of pipe by inserting a smaller (1 inch) PE pipe into existing two inches GS pipe. It was considered a good judgment from the following viewpoint.

- The repair work takes time because the road is busy with a heavy traffic,
- It saved the cost for purchase of backfilling material, disposal cost of excavated soil and cost of road asphalt after leakage repair, and
- Only three houses are supplied by this pipe, so the pipe size of 1 inch should be big enough, even though it was not supported by any hydraulic calculation.

#### 3.3.3 Rec