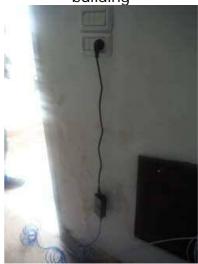

P-1: PPWM installed at household

P-4 Database computer

P-5: Dispensing equipment at Vending station

P-6: Server (Data transmission equipment to existing financial system)

PPWM is divided into two parts: 1) attachment of prepaid system (electrical part) and 2) measurement part (regular meter) as shown in following photos.

P-7: Top view of PPWM

P-8: Side view of PPWM

P-9: Bottom view of PPWM

The prepaid water meter software can be integrated with the service provider's accounting and financial software. The system also supports the use of hand held units to program and interrogate the metering devices in the field. The hand held unit is able to perform the same functionality as the software provided that is used for the metering device data up/down loads.