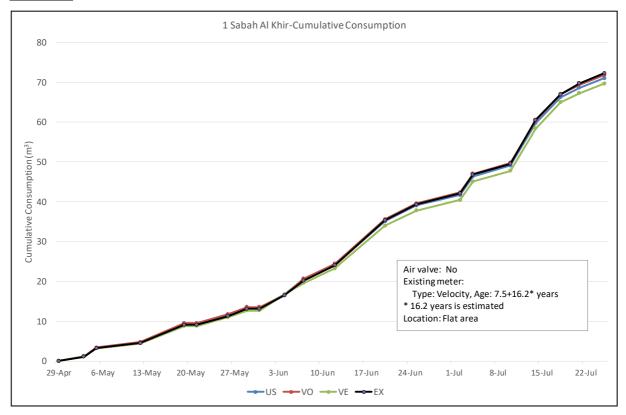

-----|------------|-------|--------|--------|
| Recorded cumulative volume<br>in 10 locations (m <sup>3</sup> ) | 621.1      | 615.1 | 596.9  | 562.4  |
| Relative % compared to volumetric                               | 0.99%      | 0.00% | -2.96% | -8.56% |

#### Overall result for all 11 locations

| Description                            | Ultrasonic (US) | Volumetric (VO) | Velocity (VE) | Existing (EX) |
|----------------------------------------|-----------------|-----------------|---------------|---------------|
| Recorded cumulative (m <sup>3</sup> )  | 623.0           | 624.4           | 605.7         | 564.2         |
| Relative % compared to volumetric type | -0.24%          | 0.00%           | -3.01%        | -9.65%        |

#### B. Result of individual locations

Location 1



Location 2







#### Location 4















Location 8















#### C. Interpretation of the result obtained

- (1) In overall, the volumes shown by the volumetric type is the highest among all.
- (2) Measurement of ultrasonic type performed same as volumetric type and velocity type in different water supply conditions except at No.10, which has supply problem. Ultrasonic type can be utilized as a residential meter in Jenin.
- (3) Compared to volumetric, the reading of ultrasonic is 0.24% lower, reading of velocity is 3.01% lower and reading of existing meters is 9.65% lower when data of all 11 locations are considered. The respective differences are 0.99%, -2.96%, and -8.56% when Location No. 10 is excluded as this location had supply problems and always water pressure is 0