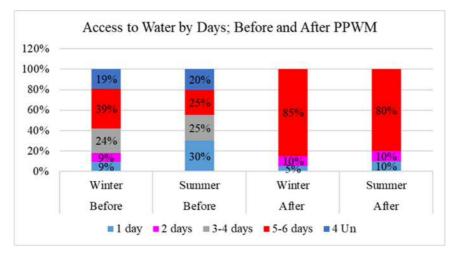

# 2.1. Improvement of the current issues and challenges of the existing billing and collection system without introduction of PPWM

The main issues and challenges of the existing billing and collection system in Jenin Municipality are categorized as below. Issues and challenges related to the existing billing and collection are listed in Table-1.

- (1) Meter reading
- (2) Billing and collection
- (3) Illegal connection
- (4) Debt increase and repayment
- (5) Owner
- (6) Human resources
- (7) Collection from refugee camp
- (8) Water supply condition
- (9) Response by municipality
- (10) Interference by other parties/departments

The countermeasures to improve the existing system in order to solve the issues and challenges are given

in the same table. For this purpose, many measures are required to be taken to solve the issues such as development of capacity of human resources and its related training, strengthening of human resource management and enforcement of regulations, transportation means (vehicle), introduction of additional section/unit, protection for readers and collectors from customers, awareness activity for customers, etc.

## Table 1: Issues and challenges related to Existing Billing and Collection and improved conditions and improvement potential by introduction of

| Category of issues              | Issues                                                         | Challenges                                                                                                                                                                                           | Countermeasures in existing system                                                                                       | Improved conditions<br>by introduction of<br>PPWM                                           | Improvement potential by introduction of PPWM                                                                                                                        |
|---------------------------------|----------------------------------------------------------------|------------------------------------------------------------------------------------------------------------------------------------------------------------------------------------------------------|--------------------------------------------------------------------------------------------------------------------------|---------------------------------------------------------------------------------------------|----------------------------------------------------------------------------------------------------------------------------------------------------------------------|
| 1.Meter<br>reading              | Careless customers: water meter is dirty, hidden between grass | There are some risks like insects and<br>snakes especially in the summer, it's<br>not easy to read                                                                                                   | Send an alert to the customer to<br>change the location of meter, if he<br>does not responding send to him a<br>penalty. | No reading activity<br>on site (set in right<br>location to<br>periodical check of<br>PPWM) | Yes, because no reading is required.                                                                                                                                 |
|                                 | Water meters inside home                                       | Difficult to read it sometimes, easy to steal water and difficult to technical person to check                                                                                                       | Transfer meters from inside to outside,<br>any new customer should be the<br>meters outside of home                      |                                                                                             |                                                                                                                                                                      |
|                                 | Location of water meter is in a high level.                    | Difficult to read and some risks.                                                                                                                                                                    | Modifying the procedures and request<br>from customer to install the water<br>meter at a suitable location.              |                                                                                             |                                                                                                                                                                      |
|                                 | Put a dog around water meter to prevent reader of read.        | Can't read water meter, and in this case customer can steal water by illegal connection.                                                                                                             | Put a penalty and punishment for those whom use this way.                                                                |                                                                                             |                                                                                                                                                                      |
|                                 | Location of meters and some meters closed.                     | Readers can't read meter.                                                                                                                                                                            | Using the penalty for any customer<br>hides water meter, and install meter in<br>clear location from the beginning       |                                                                                             |                                                                                                                                                                      |
|                                 | Without car especially when they back to the municipality.     | More time and efforts, and paying<br>transportation cost from their pocket<br>when they back.                                                                                                        | Availability car or more by municipality.                                                                                | No reading and collecting activity.                                                         |                                                                                                                                                                      |
|                                 | No supervision or check on readers<br>in the field             | Estimation current reading by reader<br>without going to water meters<br>locations. They copy past readings and<br>write new reads in estimation, they<br>read water meters sometimes with<br>error. | Assign Field Supervisor                                                                                                  | No reading activity on site.                                                                | Yes, because of no reading<br>activity on site, no<br>supervisor for readers is<br>required.                                                                         |
| 2. Billing<br>and<br>collection | No protection for readers and collectors from municipality     | They do not care about getting the<br>results or not. They protected them<br>themselves through non-collide with<br>customers                                                                        | Take a design for that and using<br>punishment and penalty to whom harm<br>municipality employees.                       | No billing activity on site.                                                                | Yes, because no collection<br>on site is required and no<br>billing data is input<br>manually. Billing has no or<br>fewer mistakes. No<br>protection from customers. |