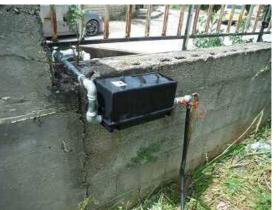

P-1: PPWM installed at household

P-4 Database computer

P-5: Dispensing equipment at Vending station

P-6: Server (Data transmission equipment to existing financial system)

PPWM is divided into two parts: 1) attachment of prepaid system (electrical part) and 2) measurement part (regular meter) as shown in following photos.

P-7: Top view of PPWM

P-8: Side view of PPWM

P-9: Bottom view of PPWM

The prepaid water meter software can be integrated with the service provider's accounting and financial software. The system also supports the use of hand held units to program and interrogate the metering devices in the field. The hand held unit is able to perform the same functionality as the software provided that is used for the metering device data up/down loads.