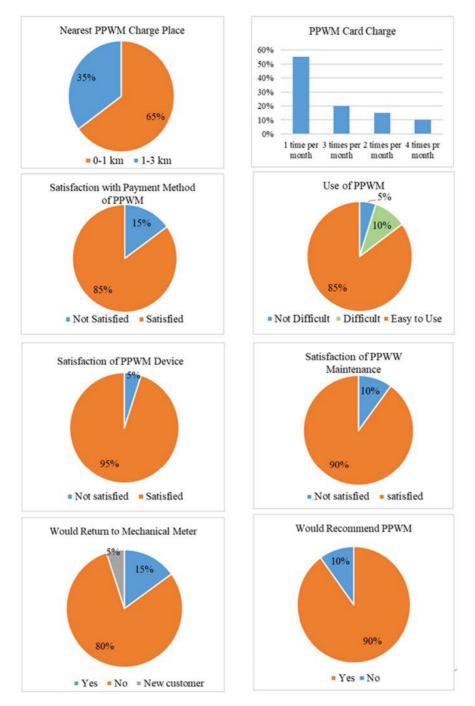

The PPWM system consists of metering, dispensing (vending), and credit-loading components. The customer purchases a specific amount of water at the vending station by charging their PPWM cards. This purchased (credited) water is registered into media (token), and the payment for credited water will be automatically transmitted to the customer database in the center of billing system. Vending stations (sale points) are established at the most accessible points with flexible hours for customer to conveniently charge their cards.

P-1: PPWM installed at household

P-4 Database computer

P-5: Dispensing equipment at Vending station

P-6: Server (Data transmission equipment to existing financial system)

PPWM is divided into two parts: 1) attachment of prepaid system (electrical part) and 2) measurement part (regular meter) as shown in following photos.

P-7: Top view of PPWM

P-8: Side view of PPWM

P-9: Bottom view of PPWM

The prepaid water meter software can be integrated with the service provider's accounting and financial software. The system also supports the use of hand held units to program and interrogate the metering devices in the field. The hand held unit is able to perform the same functionality as the software provided that is used for the metering device data up/down loads.

### (3) Functions

The followings are typical functions of the PPWM. For description of these functions, refer to Technical Specification of PPWM (PWA, MoLG, PSI).

- Reserve (spare credit)
- Low credit alarm, messageor warning
- Friendly credit
- Tariff setting
- Consumption limit
- Tampering alarm or lock

### (4) Reporting and Information

The database is accessible via standard SQL-based report writing tools like Crystal Reports for the management. The system provides the respective data to generate automatically monthly reports

separated for the predefined supply areas.

- Quantities consumed per tariff step.
- Quantities consumed per month per (a) village, (b) vending station, (c) customer
- Credit purchased (NIS/month) per (a) village, (b) vending station, (c) customer
- Credit consumed (NIS/month) per (a) village, (b) vending station, (c) customer
- New customer connected per (a) village, (b) vending station
- Cancelled contracts from customer
- No credit purchased within the month, customers per (a) village, (b) vending station
- Abnormal user behavior (low or high consumption)

Source: Technical Specification of PPWM (PWA, MoLG, PSI)

#### (5) Prepaid electricity meter

In electricity supply sector, prepaid electricity meter has been quite popular in Palestine and Jenin also adopted prepaid electricity meter. The customer is familiar with its system, and is not reluctant to purchase electricity credit. The suppliers of PPWM system started electricity and has participated in the water supply sector. Therefore, they are familiar with installation and commissioning, maintenance of prepaid system.