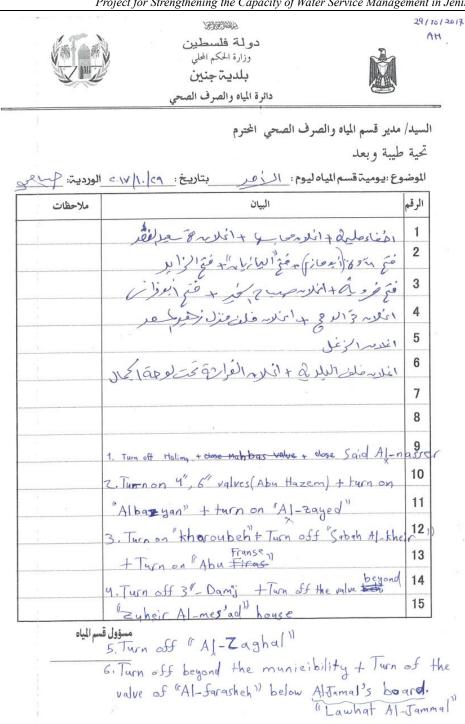

y Ministry of Local Government which shows an aerial map and the pipelines and other assets. In the task sheet, the director lists the valve name or location and the required operation of valve (open or close). Along with the valve operation, the operation of any booster pump within the supply area is also specified so as to supply to the target areas.

#### 3) Valve operation

One senior technician accompanied with one young technician goes to the site and operate valves indicated in the task sheet. As of November 2017, there are two senior technicians who fully understand pipeline network. Apart from these two senior technicians and the director, other technicians do not know much about pipeline network.



Photo 1.1 Valve Operation in a Chamber

Photo 1.2 Valve Operation on a Street







| No. | Description                                                                                       |
|-----|---------------------------------------------------------------------------------------------------|
| 1   | Turn off Halima and close Said Al-Nasser                                                          |
| 2   | Turn on 4", 6" valves (Abu Hazem), turn on "Albazyan" and turn on "Al-Zayed"                      |
| 3   | Turn on "Kharoubeh", turn off "Sabah Al-Kheir" and turn on "Abu Franse"                           |
| 4   | Turn off 3" Damj and turn off the valve beyond "Zuheir Al-Mes'ad" house                           |
| 5   | Turn off "Al-Zaghal"                                                                              |
| 6   | Turn off beyond the municipality