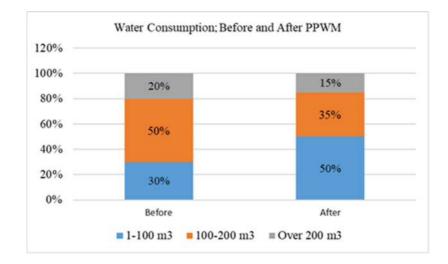

# 2.1. Improvement of the current issues and challenges of the existing billing and collection system without introduction of PPWM

The main issues and challenges of the existing billing and collection system in Jenin Municipality are categorized as below. Issues and challenges related to the existing billing and collection are listed in Table-1.

- (1) Meter reading
- (2) Billing and collection
- (3) Illegal connection
- (4) Debt increase and repayment
- (5) Owner
- (6) Human resources
- (7) Collection from refugee camp
- (8) Water supply condition
- (9) Response by municipality
- (10) Interference by other parties/departments

The countermeasures to improve the existing system in order to solve the issues and challenges are given

in the same table. For this purpose, many measures are required to be taken to solve the issues such as development of capacity of human resources and its related training, strengthening of human resource management and enforcement of regulations, transportation means (vehicle), introduction of additional section/unit, protection for readers and collectors from customers, awareness activity for customers, etc.

## Table 1: Issues and challenges related to Existing Billing and Collection and improved conditions and improvement potential by introduction of

| Category of issues              | Issues                                                         | Challenges                                                                                                                                                                                           | Countermeasures in existing system                                                                                       | Improved conditions<br>by introduction of<br>PPWM                                           | Improvement potential by introduction of PPWM                                                                                                                        |
|---------------------------------|----------------------------------------------------------------|------------------------------------------------------------------------------------------------------------------------------------------------------------------------------------------------------|--------------------------------------------------------------------------------------------------------------------------|---------------------------------------------------------------------------------------------|----------------------------------------------------------------------------------------------------------------------------------------------------------------------|
| 1.Meter<br>reading              | Careless customers: water meter is dirty, hidden between grass | There are some risks like insects and<br>snakes especially in the summer, it's<br>not easy to read                                                                                                   | Send an alert to the customer to<br>change the location of meter, if he<br>does not responding send to him a<br>penalty. | No reading activity<br>on site (set in right<br>location to<br>periodical check of<br>PPWM) | Yes, because no reading is required.                                                                                                                                 |
|                                 | Water meters inside home                                       | Difficult to read it sometimes, easy to steal water and difficult to technical person to check                                                                                                       | Transfer meters from inside to outside,<br>any new customer should be the<br>meters outside of home                      |                                                                                             |                                                                                                                                                                      |
|                                 | Location of water meter is in a high level.                    | Difficult to read and some risks.                                                                                                                                                                    | Modifying the procedures and request<br>from customer to install the water<br>meter at a suitable location.              |                                                                                             |                                                                                                                                                                      |
|                                 | Put a dog around water meter to prevent reader of read.        | Can't read water meter, and in this case customer can steal water by illegal connection.                                                                                                             | Put a penalty and punishment for those whom use this way.                                                                |                                                                                             |                                                                                                                                                                      |
|                                 | Location of meters and some meters closed.                     | Readers can't read meter.                                                                                                                                                                            | Using the penalty for any customer<br>hides water meter, and install meter in<br>clear location from the beginning       |                                                                                             |                                                                                                                                                                      |
|                                 | Without car especially when they back to the municipality.     | More time and efforts, and paying<br>transportation cost from their pocket<br>when they back.                                                                                                        | Availability car or more by municipality.                                                                                | No reading and collecting activity.                                                         |                                                                                                                                                                      |
|                                 | No supervision or check on readers<br>in the field             | Estimation current reading by reader<br>without going to water meters<br>locations. They copy past readings and<br>write new reads in estimation, they<br>read water meters sometimes with<br>error. | Assign Field Supervisor                                                                                                  | No reading activity on site.                                                                | Yes, because of no reading<br>activity on site, no<br>supervisor for readers is<br>required.                                                                         |
| 2. Billing<br>and<br>collection | No protection for readers and collectors from municipality     | They do not care about getting the<br>results or not. They protected them<br>themselves through non-collide with<br>customers                                                                        | Take a design for that and using<br>punishment and penalty to whom harm<br>municipality employees.                       | No billing activity on site.                                                                | Yes, because no collection<br>on site is required and no<br>billing data is input<br>manually. Billing has no or<br>fewer mistakes. No<br>protection from customers. |