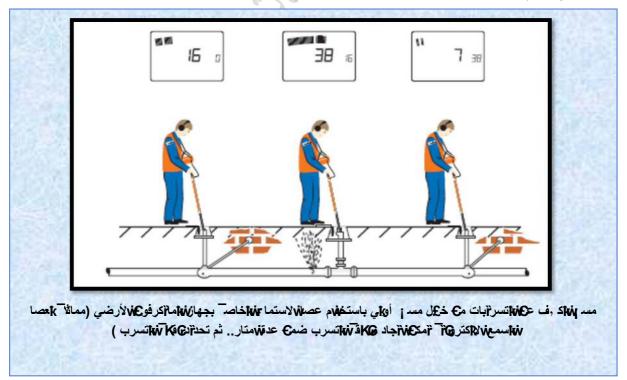

#### الن المعادية عنه المعادية ( vi الأصون المعادية ) المعادية ( vi الأصون المعادية ) المعادية ( vi المعادية ( vi ا 3.4

( أصونات م , ابه k صوت k تسر ٢ م ابه )

- صوت جر ٤٦ نا المامة فل الماحك الماحك.
- صوت kvit کهربا ۲۰ مثل kvit مثل kvit د ع که دان kvit کهرباء.
  - صوت تعج خرا انتظم , ترخا بالمثل.
    - صوت تدفق م**ن المنا**صر فس المعاصحي
- صوت **الله**مر كبات على **المناك**ارق.
  - صوت**تغار** ۲۵.
  - ضوضا**ءة امدى** .