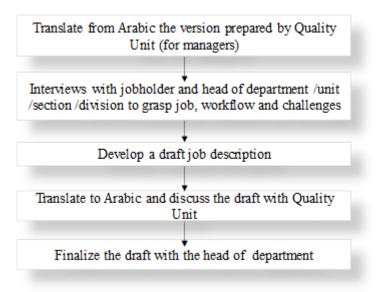

(3) finished |
| Legal              | -                     | -               | Head of Unit        |                   |
|                    | -                     | Court Counselor | Head of Division    |                   |
| IT and             | -                     | -               | Head of Unit        | Step (1) finished |
| Programming        |                       |                 |                     | Step (1) missied  |
| Procurement and    | -                     | -               | Head of Section     |                   |
| Tenders            |                       |                 |                     |                   |

Report on Baseline Survey Project for Strengthening the Capacity of Water Service Management in Jenin Municipality

Source: JICA Expert Team





Figure 6.5 Flowchart to Develop Detailed Job Description

In the development process, the Expert Team found that (a) the employees who belong to lower categories (e.g. Category 4 (handicrafts job) and Category 5 (service job)) such as Water Technicians sometimes do not have the same skills, among whom some are skilled while others are unskilled in the required fields of technical expertise; (b) some employees have been doing other than what the job title expects e.g. the Head of Revenue Division has been working mostly as a "Tenders Accountant" in the procurement process and most of its original job as the Head of Revenue Division has been conducted by its superiors i.e. the Head of Accounting Section and the Director of Financial Department.

For the problem (a) above, the Expert Team