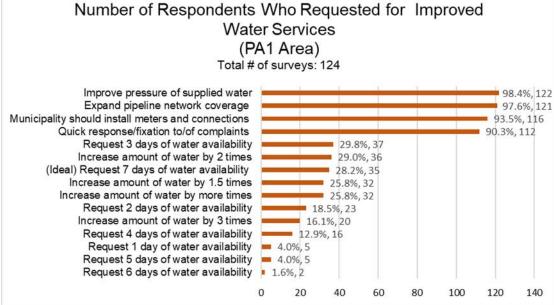

3.5) In person | (5) Public meetings at | (5) Other |
| Rank the following list   |           | at door         | City hall              |           |
| from 1 to 5, with 1 being |           |                 |                        |           |
| most effective, and 5     |           |                 |                        |           |
| being least effective.    |           |                 |                        |           |

# 4.5.4 Comparison of PA1 and City-wide Surveys Results

Figures 4.6 through 4.10 show comparison of the major findings of the PA1 and the city-wide area social survey results. In general, there was no major difference among the two survey results.



Source: JICA Expert Team Figure 4.8 Customer Service Satisfaction in PA1 and City-wide Surveyed Areas





Figure 4.9 Requests for Improved Water Services in PA1 and City-wide Surveyed Areas



Source: JICA Expert Team





Figure 4.11 Willingness to Pay in PA1 and City-wide Surveyed Areas





Source: JICA Expert Team

```
Figure 4.12 Opinion on PPWM in PA1 and City-wide Surveyed Areas
```

# 4.5.5 Social Survey: PPWM Satisfaction of Current Users in Other Water Authorities

## (1) Survey plan

This section of the report is prepared based on the findings from the social survey conducted for the current users of PPWM.

The purpose was to learn their opinions and experiences on using PPWM, any challenges or issues that could help the Project on any decisions on PPWM.

Attachment 5 presents the social survey form. A total of 20 questionnaires were filled out randomly, including:

West Jenin JSC