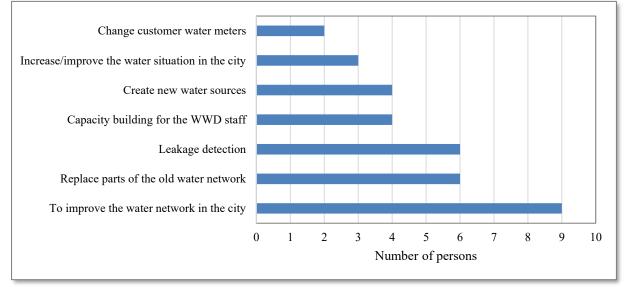

willingness to participate in the trainings to be conducted under this project.

Q16. How many hours they can give for training / learning new things daily

| Daily time they can give to training | Nos |
|--------------------------------------|-----|
| No time                              | 2   |
| 1-2 hrs                              | 6   |
| 2-4 hr                               | 7   |
| 4-6 hr                               | 1   |

The result shows that 13 of them can allocate about 2 hours daily for training. So the training program of the project will need to be designed according to this.

Q17. Their awareness of scope and target of this project

As per their understanding, the scope and target of this project are as shown in the following figure. These are only partially correct.



Source: JICA Expert Team



Almost all of them had perception that this project was also like an infrastructure improvement project.

Q18. If they had any question about the project

Their response to the above question is as follows.

| Their Questions                                                               | Nos |
|-------------------------------------------------------------------------------|-----|
| 1-Will the WWD staff be increased?                                            | 2   |
| 2-Will the stock be improved?                                                 | 1   |
| 3-Will the project create new water sources?                                  | 2   |
| 4-Will the project provide new equipment?                                     | 2   |
| 5-Will the project include some