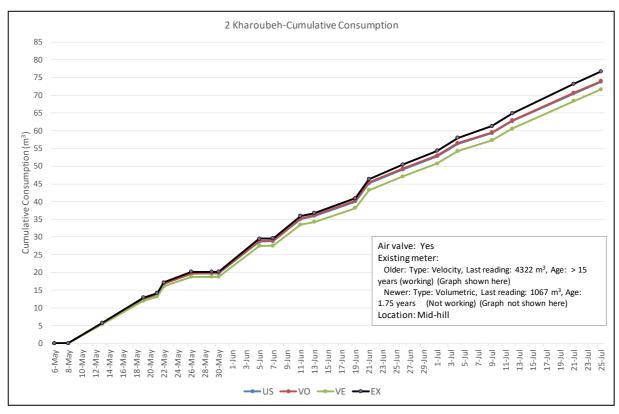

----|-------|--------|--------|
| Recorded cumulative volume<br>in 10 locations (m <sup>3</sup> ) | 621.1      | 615.1 | 596.9  | 562.4  |
| Relative % compared to volumetric                               | 0.99%      | 0.00% | -2.96% | -8.56% |

#### Overall result for all 11 locations

| Description                            | Ultrasonic (US) | Volumetric (VO) | Velocity (VE) | Existing (EX) |
|----------------------------------------|-----------------|-----------------|---------------|---------------|
| Recorded cumulative (m <sup>3</sup> )  | 623.0           | 624.4           | 605.7         | 564.2         |
| Relative % compared to volumetric type | -0.24%          | 0.00%           | -3.01%        | -9.65%        |

#### B. Result of individual locations

Location 1



Location 2







#### Location 4















Location 8















#### C. Interpretation of the result obtained

- (1) In overall, the volumes shown by the volumetric type is the highest among all.
- (2) Measurement of ultrasonic type performed same as volumetric type and velocity type in different water supply conditions except at No.10, which has supply problem. Ultrasonic type can be utilized as a residential meter in Jenin.
- (3) Compared to volumetric, the reading of ultrasonic is 0.24% lower, reading of velocity is 3.01% lower and reading of existing meters is 9.65% lower when data of all 11 locations are considered. The respective differences are 0.99%, -2.96%, and -8.56% when Location No. 10 is excluded as this location had supply problems and always water pressure is 0 bar.
- (4) Fro