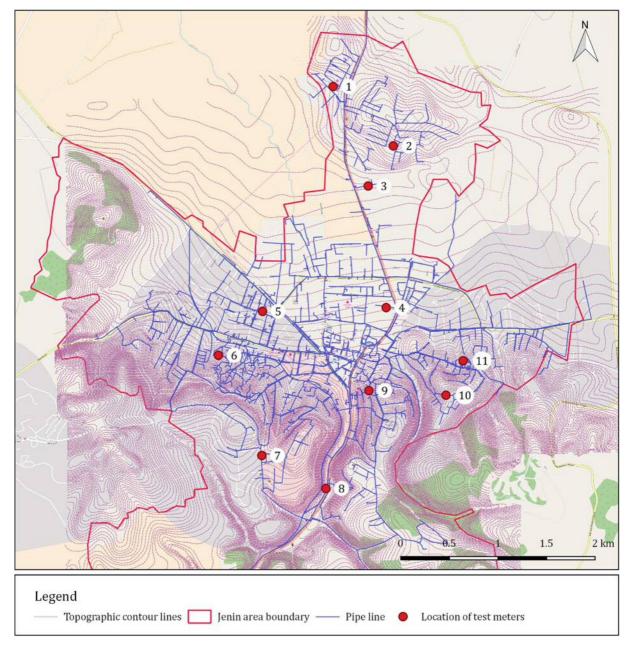

K ، كن الرجو ؟ الى الحالة ٢٠ تي لاستكام أجهزة الكشف عن اللا الحالي .

<u> 別冊資料 CD 1.12</u>

Study on Existing Meter System and Prepaid Water Meter System and Feasibility and Strategy for Introduction of Prepaid Water Meter System) – English Version Palestinian Water Authority (PWA) Jenin Municipality