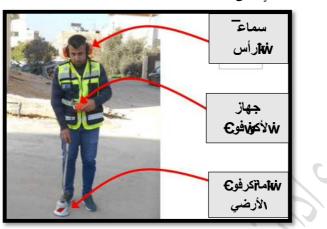

ki مرفقاتها عصافة اسمع ki

ها BOB او towin معنه ک , ف Trin تسرب و أبس ا عصانه سمع

## iši Osiative 2.1

K2.1.1ر أق w لاستخدام

(أ) قُم بوضعة الجزعة الملاوي الله الله من عصافة اسمع برفق على ألك دوع أع تمسك الفاضة المامع ي بة دك .

(ب) لا تضع بأىك على المنجز الله الله يذع فاك ستزناد مع صعود الالاستماع الى صوت الماتسرب تجب ف تكوى الاتصال مابق أىك المنجز عاما المايي مى المعصا ختابًا.

(ج) جفنة ظروف كا كالما به المنه تحص الماسمعي تُم قم (ج) جفنة ظروف المناه المعني الما بعلي الما يعلم الما بعلي ا