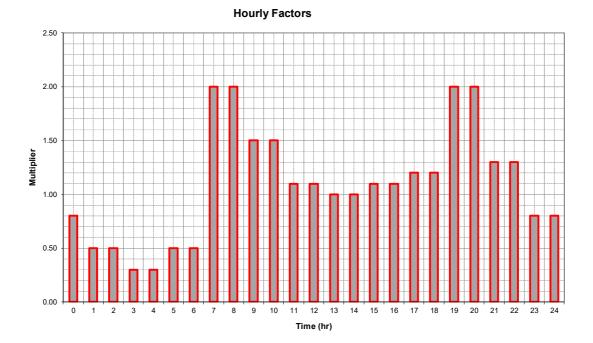

|
|                  |                  |            |          | 75               | 374        |

Results of simulation are shown in Figure 2. According to this scenario, pressure in the area varied from a low of 23 m to a high of 93 m, with an average of 73 m.

(2) Continuous supply with PWA demand pattern.

The demand pattern is shown in the following Figure 1.

1) Pump: the existing pump alone is not sufficient. So, two more pumps; one working and one stand-by will be required. Proposed size of the pump is.

| Flow (LPS) | 12 |
|------------|----|
| Head (m)   | 50 |

- 2) Reservoir: the existing size is not adequate. Total size required is about 200 m<sup>3</sup>.
- 3) Network: improvement same as in 4.1 above is required.

Results of simulation are shown in Figures 3 and 4.



Figure 1: Demand pattern (PWA Recommended pattern)

According to this scenario, at minimum demand time pressure varied from 23 to 80 m with an average of 60 m. At maximum demand time the pressure varied from 17 to 65 m with an average of 44 m.

- (3) Three days supply to Sabah Alkhir and Kharoube, and four days supply to Nasraa Street and Basateen areas
  - Pump: existing pump is at boarder line (rated capacity 11.67 LPS, actual flow 11.87 LPS during supply to Sabah Alkhir and Kharoube, and 11.09 LPS during supply to Nasraa Street and Basateen).
  - Reservoir: minimum required size is 116 m<sup>3</sup> against the available size of 100 m<sup>3</sup>. So the size is also in the boarder line.
  - 3) Network: needs to be changed as mentioned in 4.1 above.

Results of simulation are shown in