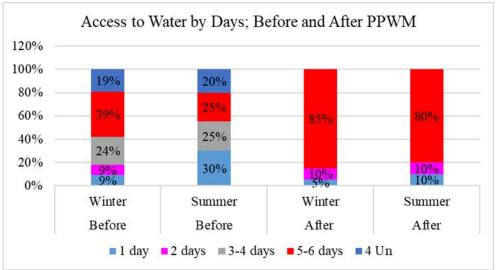

onnaires) JSC- Tubas (3 questionnaires) Aqraba village (3 questionnaires) Nablus city (5 questionnaires) The study team included two members including one from the JET/local staff, one from the C/P staff, and one from the surveyed authorities.

To review the condition of the PPWM project history and the current status in the above surveyed authorities, refer to 5.4.

(2) Basic findings; before and after PPWM

1. Access to water before and after PPWM has increased both in winter and summer.

2. Access to water has increased by number of days in both seasons compared with the pre-PPWM; mostly now have water 5-6 days with PPWM.

3. Water consumption decreased after PPWM.

4. Mostly moved to PPWM due to the project requirements. (Figure 4.13 through Figure 4.16)



Source: JICA Expert Team





Source: JICA Expert Team

Figure 4.14 Access to Water by Days Before and After PPWM





Source: JICA Expert Team

Figure 4.15 Water Consumption Before and After PPWM



Source: JICA Expert Team

Figure 4.16 Reasons to Replace Mechanical Water Meter to PPWM

# (3) Satisfactions

In general, as seen in Figure 4.17, the users are highly satisfied with the PPWM and recommend to others. The reasons for their satisfaction are that the

1. The charge center for PPWM card is close and within 0-1km for most of them. Distance to the charge center has a high impact of the satisfaction.

2. Most of users charge once a month and it is more convenient to them.





Source: JICA Expert Team



(4) Other1. The followings changed since they use PPWM: Have saved money.Have saved water.Have more water ava