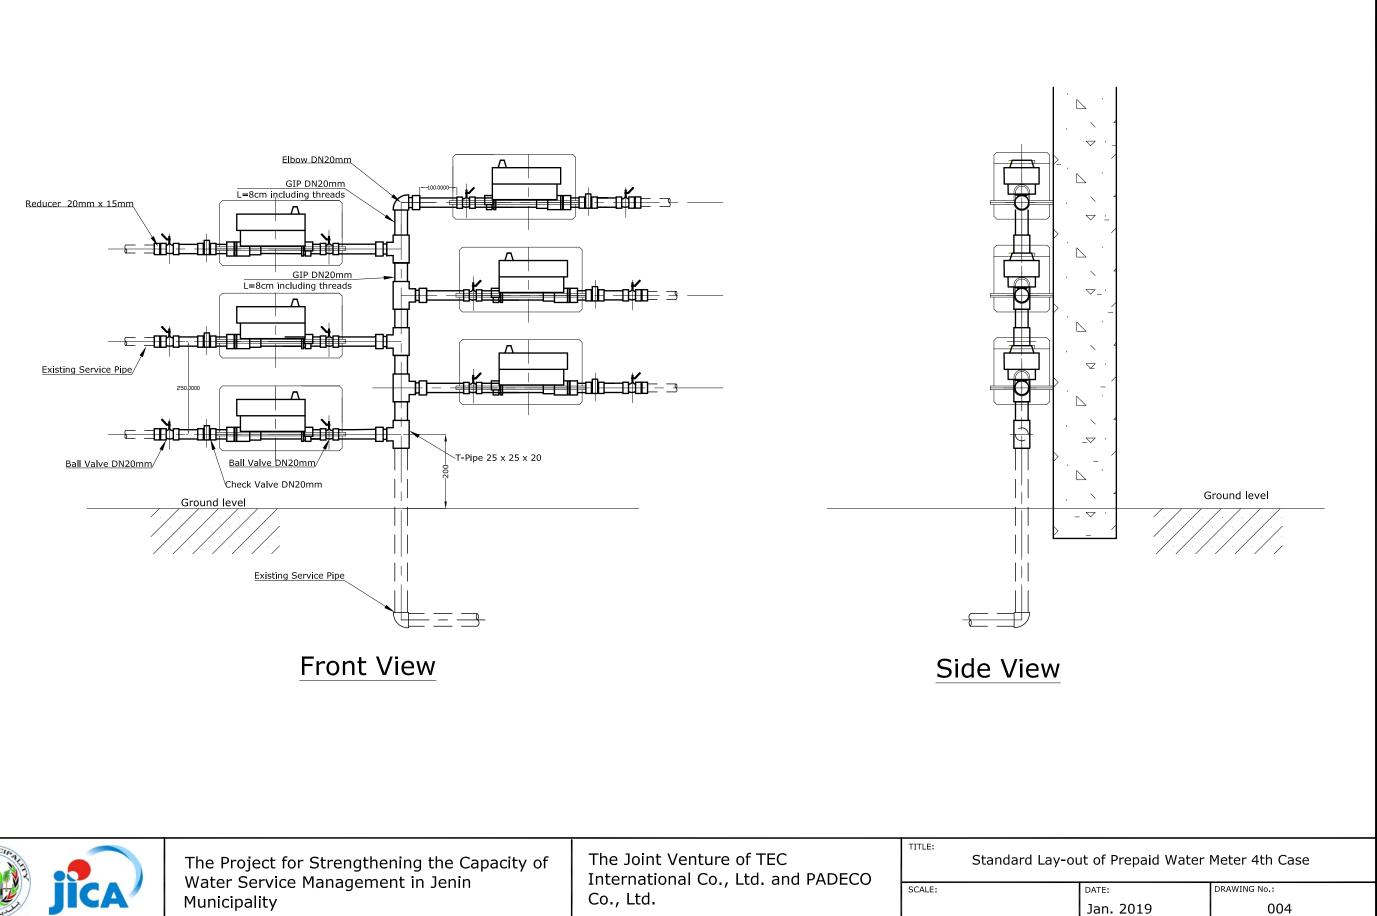

| Water Service Management in Jenin<br>Municipality | Co., Ltd.                                   | SCALE:                                                         |                                                  | DRAWING No.: |     |  |
| سلطة المياه الفلسط<br>тылы water authority | and a start                                       | Municipality                                |                                                                |                                                  | Jan. 2019    | 002 |  |

Domestic Water Meter (Prepaid Type)

Meter Case

Existing Service Pipe









### Standard Lay-out of Prepaid Water Meter 3rd Case (Vertical)

| DATE:     | DRAWING No.: |
|-----------|--------------|
| Jan. 2019 | 003          |







Abuntáli olgali Jálalas Estuda watis auricenty The Project for Strengthening the Capacity of Water Service Management in Jenin Municipality The Joint Venture of TEC International Co., Ltd. and PADECO Co., Ltd.

SCALE:

| iev                                           | Meter Case         | Ground level        |  |
|-----------------------------------------------|--------------------|---------------------|--|
| ndard Setting of Prepaid Water Meter 1st Case |                    |                     |  |
|                                               | DATE:<br>Jan. 2019 | DRAWING No.:<br>001 |  |
|                                               |                    |                     |  |

Domestic Water Meter (Prepaid Type)

# <u> 別冊資料 CD 2</u>

# 報告書

# <u> 別冊資料 CD 2.1</u>

**Base