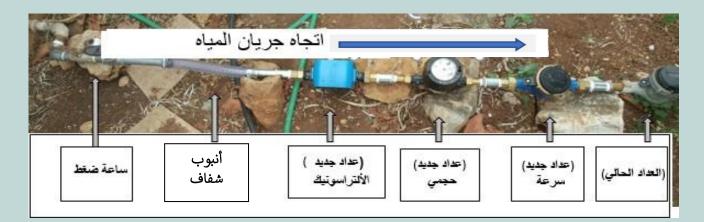

## مk وع <br/><br/>ح<br/>ظير في بل يَة جنين آروع <br/>

ف ۲ لَنْ الْمُحْكَاس :جى، الْمَسْنَكَ، تَفْقَلْ الْمُعْمَانُ (الْمُتَرَاسَيْنَتَكَ) 5.1 ئى ئىسىت جى، بى سۆت ئى ئۇ ھى ئەن (الام تَرَاسَيْنَتَكَ) ئە ئە ئەتى

## 5.2 Ö تركب

## KYWWÖR WIR GW., IR GEO .

و, ن أجل فَصَلَى الله عن المَعَان الله الله المَعان المَعان المَعان المَعان المَعان المَعان المَعان المَعان الم المحال المحال

| سد, اکل کی تکافیک کی تکافیک<br>( بام) | کة ثلعزل ثلکاخکا ک                   | سد, ای کی زار ۲ سورة ( ام)                           | آلقطر (آنش)                 |
|---------------------------------------|--------------------------------------|------------------------------------------------------|-----------------------------|
| 3.0                                   | مونذKŎملاية                          | 3.65                                                 | 2                           |
| 4.0                                   | مونةKŎمكاية                          | 3.96                                                 | 3                           |
| 6.0                                   | مونةKŎمكاية                          | 3.96                                                 | 4                           |
| 6.0                                   | مونةKŎمكاية                          | 3.96                                                 | 6                           |
| 6.0                                   | مونكلمكاية                           | 3.96                                                 | 8                           |
| 6.0                                   | مونۆKŎمكاية                          | 3.96                                                 | 10                          |
| 8.0                                   | موننKŎمكاية                          | 3.96                                                 | 12                          |
| 8.0                                   | مونۆKŎمكاية                          | 3.96                                                 | 14                          |
| 8.0                                   | مونةKŎمكاية                          | 3.96                                                 | 16                          |
|                                       | ار ئ¥ە ,ج <b>ق⊖</b>                  | ۳،                                                   |                             |
| سد الله في في العزل المناهد           |                                      |                                                      |                             |
|                                       | والعزل تكاخبك                        | سد, ای کار ۲۲ ( سورة ( ,ام)                          | القطر (أنش)                 |
| (,ام) (بلم)                           | ، بى تايىز ل تى خى<br>مەن تايىز ل تى | سد,ا <b>کھ کی زا</b> لریا سورۃ (,ام)<br>3.65         | (لقطر ((نش)<br>2            |
|                                       | ۵۹۰۰ ۴ العزل ۲۵۶۰ خکم<br>۱           |                                                      | 5 - C                       |
|                                       | ۵۹۰۰ ۴ تلعزل ۲۵۶۴ خکم<br>۱           | 3.65                                                 | 2                           |
|                                       | ۵۹۵ ۴اعزل ۴۵۶ خکم<br>۱۹              | 3.65<br>3.96                                         | 2<br>3                      |
|                                       | ۵۹۰۰ ۴۲ میزل ۲۵۶۰ خکم<br>۱           | 3.65<br>3.96<br>3.96                                 | 2<br>3<br>4                 |
|                                       | کی تاعزل تکانخکی<br>ا                | 3.65<br>3.96<br>3.96<br>3.96<br>3.96                 | 2<br>3<br>4<br>6            |
|                                       | بی تالعزل تکانیک<br>بی العزل تکانیک  | 3.65<br>3.96<br>3.96<br>3.96<br>3.96<br>3.96         | 2<br>3<br>4<br>6<br>8       |
|                                       | کی تاعزل تکانخهی<br>ا                | 3.65<br>3.96<br>3.96<br>3.96<br>3.96<br>3.96<br>3.96 | 2<br>3<br>4<br>6<br>8<br>10 |