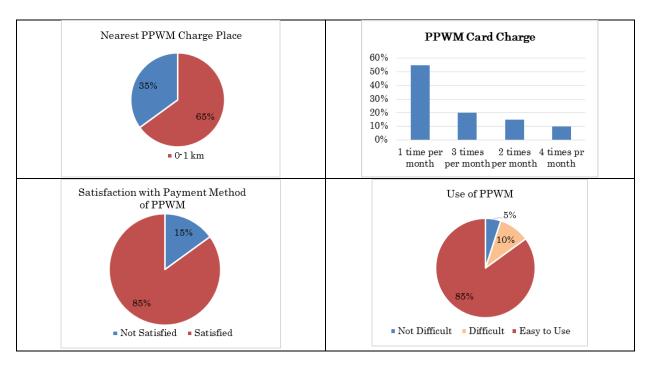

nter and summer.
- The access to water increases by number of days in both seasons; mostly have water 5-6 days with PPWM. (Reduce of water consumption by customer increase more water pressure and increase the access.)
- Note: In all cases except of Nablus, an infrastructure improving project to improve water supply networks was accompanied with introduction of PPWM, which increases supply hours too.
- Water consumption decreased after PPWM. (The customers became more conscious to consume water as they have to pay when they need water.)
- Mostly moved to PPWM due to the project requirements.



Figure 5.1 Access to water before and after PPWM

# (3) Satisfaction of PPWM

As shown in the figures below, in general, the users are highly satisfied with the PPWM system and recommend to others.





Figure 5.2 Satisfaction Level for PPWM

- (4) Other findings on PPWM
  - The following things changed since they have used PPWM:
    - Saved money, saved water, have more water available, water quality is better, water quantity is more accurate, and is cheaper.
- There are, however, some issues with the PPWM screen language, the need to have the card to read the screen, and also no signals of warnings.
- Only 10% of the respondents received training on how to use the PPWM.
- 65% are satisfied with the brand of PPWM they are using.
- Mostly charge up to 100NIS per month.

# 5.5 Social survey on PPWM in pilot area 1 and whole city

This section is summary of the result of social survey on PPWM in pilot area 1 and whole city, discussed in the chapter 4.

# 5.5.1 Opinion on PPWM in pilot a