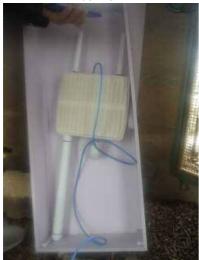

P-1: PPWM installed at household

P-4 Database computer

P-5: Dispensing equipment at Vending station

P-6: Server (Data transmission equipment to existing financial system)

PPWM is divided into two parts: 1) attachment of prepaid system (electrical part) and 2) measurement part (regular meter) as shown in following photos.

P-7: Top view of PPWM

P-8: Side view of PPWM

P-9: Bottom view of PPWM

The prepaid water meter software can be integrated with the service provider's accounting and financial software. The system also supports the use of hand held units to program and interrogate the metering devices in the field. The hand held unit is able to perform the same functionality as the software provided that is used for the metering device data up/down loads.