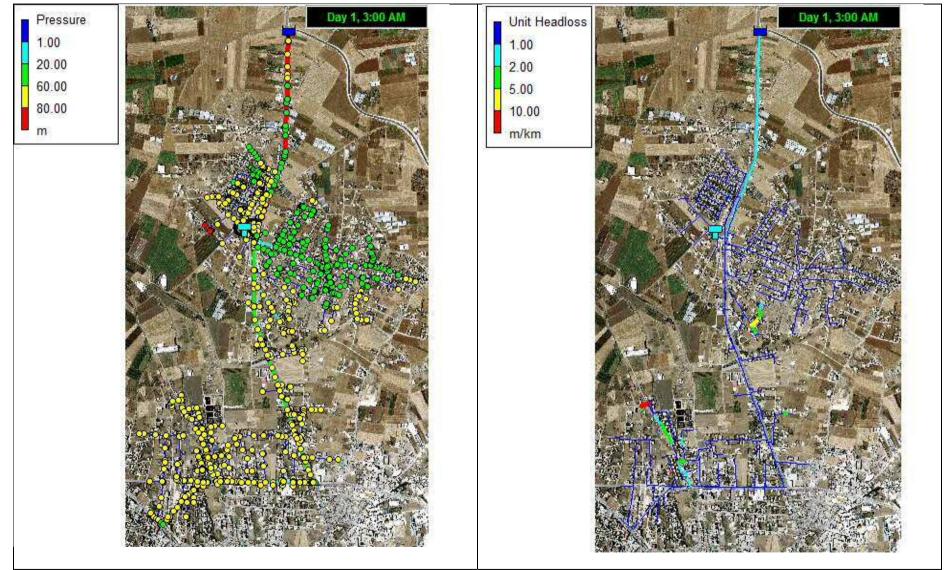

and Basateen areas
  - Pump: existing pump is at boarder line (rated capacity 11.67 LPS, actual flow 11.87 LPS during supply to Sabah Alkhir and Kharoube, and 11.09 LPS during supply to Nasraa Street and Basateen).
  - Reservoir: minimum required size is 116 m<sup>3</sup> against the available size of 100 m<sup>3</sup>. So the size is also in the boarder line.
  - 3) Network: needs to be changed as mentioned in 4.1 above.

Results of simulation are shown in Figure 5 and 6.

According to this scenario, pressure in Sabah Alkhir and Kharoubeh area varies from 23 m to 84 m with an average of 60 m. In Nasraa Street and Basateen area pressure varied from 16 to 93 m with an average of 63 m.



Figure 2: Result of hydraulic simulation 24 hours supply considering seasonal peak but no hourly peak



Figure 3: Result of hydraulic simulation 24 hours supply considering seasonal peak and PWA Hourly Pattern (at minimum consumption time)



Figure 4: Result of hydraulic simulation 24 hours supply considering seasonal peak and PWA Hourly Pattern (at maximum consumption time)



Figure 5: Pressure and unit headloss at Sabah Alkhir and Kharoubeh (3 days/wk supply) (no supply to Nasraa Street and Basateen at this time)



Figure 6: Pressure and unit headloss at Nasraa St and Basateen (4 days/wk supply) (no supply to Sabah Alkhir and Kharoube at this time)

#### 4. Set up of PPWM System

#### 4.1. Prepaid water meter system

#### 4.1.1. Prepaid water meters system overview

Prepaid Water Meters System includes prepaid water meter, token, vending station (PC computer, card reader, UPS, printer