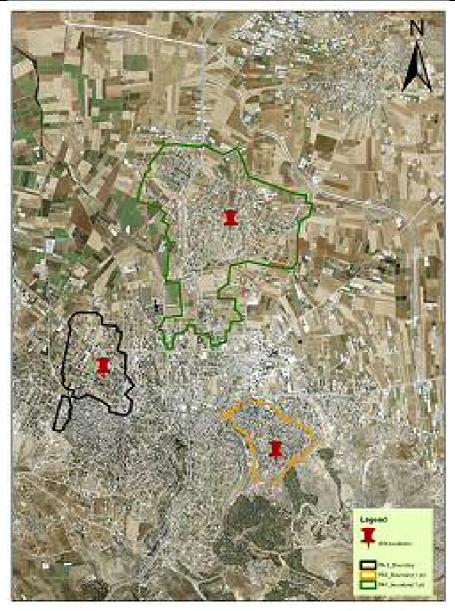

## م¥ وع<كماينČČ ة خ مَائَلُلمياه في بله يُة جنين

**ki** پير س

| 2                               | الفصل الأول . مقدمة                                            |
|---------------------------------|----------------------------------------------------------------|
| 2                               | الفصل الثاني. عصا السمع                                        |
| 2                               | 2.1 عصا السمع الميكانيكية                                      |
| 4                               | 2.2 عصا السمع الإلكترونية                                      |
| 5                               | الفصل الثالث: المايكرفون الأرضي (كاشف التسريب)                 |
| 5                               | 3.1 مقدمة وأجزاء المايكرفون الأرضي.                            |
| 6                               | 3.2 كيف تتأكد من جاهزية الأجهزة لاستخدامها في الموقع           |
| Aqua) للكشف عن تسريبات المياه 9 | 3.3 تعليمات حول استخدام جهاز المايكرفون الأرضي (phon A 100     |
| 11                              | 3.4 الوقاية من تأثير الأصوات الخارجية                          |
| 12 (                            | الفصل الرابع :جهاز تحديد موقع المواسير (Metallic Pipe Locator/ |
| 12                              | 4.1 مقدمة                                                      |
| 13                              | 4.2 مكونات جهاز تحديد موقع المواسير                            |
| 14                              | 4.3 أوضاع تشغيل أداة تحديد الموقع (P,R,T,A)                    |
| 17                              | 4.4 استخدام أداة تحديد الموقع(locator)                         |
| 18                              | الفصل الخامس :جهاز قياس التدفق المحمول (الألتراسونيك)          |
| ىياس18                          | 5.1 مكونات جهاز قياس التدفق المحمول ( الألتراسونيك) ومبدأ الق  |
| 19                              | 5.2 التركيب                                                    |
| 23                              | الفصل السادس: مسجلات الضغط الرقمية                             |
| 23                              | 6.1 مقدمة                                                      |
| 25                              | الفصل السابع: متى نستخدم أجهزة الكشف عن التسرب                 |
| 25                              | 7.1 مقدمة                                                      |
| 25                              | 7.2 دليل اختيار أجهزة الكشف عن التسرب وفقا لظروفٍ معينة        |

## مم وع<br/>٧حكايزČČ ة خ مَاČلمياه في بلا يُة جنين

ki مقدم ki

تستخدم أدونات الله الله المعي المتحدة tw تسرباتw لأرضة . وتتبا في بسا K تها وتعفردها عاد ماين لادن المن المن المن من مثل عصا فلاستما ٢ منهم الك الله الله المعادة و wلأجهزة twiمنكاورة مثل مسج£ت twi صوت الله الله الله المالة الم