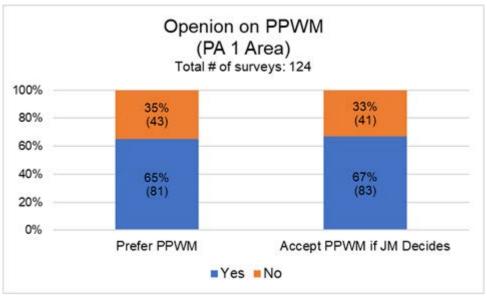

## 4. Sustainability Check of PPWM

## 4.1. Financial sustainability

Financial sustainability or feasibility for introduction of PPWM is checked by financial cost and benefit analysis.

| Item                            | Subscribers<br>(Customer) | Total bills | Total bill<br>revenue | Total bill<br>without<br>revenue | Collection<br>ratio |
|---------------------------------|---------------------------|-------------|-----------------------|----------------------------------|---------------------|
| (NIS)                           | Nos.                      | NIS/year    | NIS/year              | NIS/year                         | %                   |
| Total subscriber in 2017        | 10,220                    | 7,393,416   | 2,820,888             | 4,572,528                        | 38.2                |
| Refugee Camp                    | 1,409                     | 1,104,650   | 205,259               | 899,391                          | 18.6                |
| Other areas except Refugee Camp | 8,811                     | 6,288,766   | 2,615,629             | 3,673,137                        | 41.6                |
| (USD)                           | Nos.                      | USD/year    | USD/year              | USD/year                         | %                   |
| Total subscriber in 2017        | 10,220                    | 2,121,910   | 809,595               | 1,312,316                        | 38.2                |
| Refugee Camp                    | 1,409                     | 317,035     | 58,909                | 258,125                          | 18.6                |
| Other areas except Refugee Camp | 8,811                     | 1,804,876   | 750,686               | 1,054,190                        | 41.6                |

## (1) Billing and revenue data in 2017

Exchange rate: NIS= 0.287US\$

## (2) Cost data

| Item                                                                                                         | Unit               | Cost                      |
|--------------------------------------------------------------------------------------------------------------|--------------------|---------------------------|
| The unit price of PPWM including meter box and installation)<br>Installation cost : 5 USD/meter (assumption) | USD/meter          | 170                       |
| Accessories (server, software, handheld)                                                                     | USD/set            | 10,000                    |
| Accessories (5 bending machines)                                                                             | USD                | 10,000<br>(USD2000/setx5) |
| Meter maintenance cost                                                                                       | USD/meter/yea<br>r | 5                         |
| Average salary of JM employee                                                                                | NIS/month          | 2,780                     |

Exchange rate: NIS= 0.287US\$