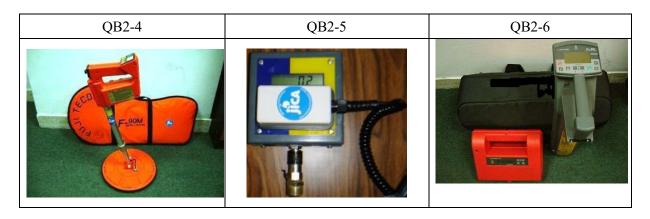

مكھات جهانةمايكر فو£vi لأرضي (Aquaphon A 100) :

- 1) جهانة المايكروفو with مايكروفو with carrying rod) ، جهانة (Ground microphone with carrying rod)
  - 2) أسليكر فو£wk(رضي (Ground microphone)
    - (Test rod) ۲ عصافلاستما (Test rod)
    - 4) سماعات kiw (1
  - - 6) اکونانڈی (Aquaphon) (6
    - 7) حزام احمل جهان الاكون فو€ (Triangle carrying system)
      - 8) جهان المايكر فو£ (Microphone).

اكسستون و في المايكر فو الأرضي الكاو و المستخدم في المام ، رو ٢) الكسستخدم في المام ، رو ٢)