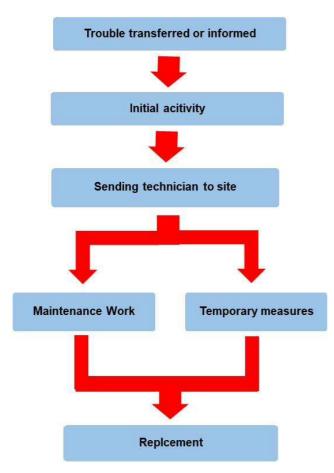

## م آ وع <br/><br/>ح<br/>ظير ČČ آة خ مَا Čُلمياه في بد يَة جنين

الف عل السلاع: رتى نستخدم أجهزة الكشف عن التسرب

## **GG**, 7.1

تكون بع £ ٣٦ جهزة ١٢ .ذكورة في ٣٢ قسام ٢٤ لله ٢٤ أكثر فعاله (ن ٢٢ هارها عنى تشغة تها في تتروف معاقى ف. ثلا تشعار بع £ ٣٦ جهزة . ثل أجهزة فكاس ٢٤ ضغط و٢٢ لى الى وجن . شك تسرب نه شكل ٢٢ ر ٢٧ شر وفي بع ٤ ٣٤ ٧٧ ن يكون . ن ٢٤ ضروري ٣ ستنام أكثر . ن جهاز و٢٢ في نفس ٢٤ و٢٢.

## **Gik**، لتختلار أجهزة الكشف عن التسرب وفلا لمتروف, **Gik**، 7.2

k فَحَقَانَ الْحَادِ فَ اللهُ اللهُ اللهُ عن المَعَقَانَ المَعَقَانِ اللهُ عن الله المَعَقَانَة الله الما الم

| ۲۵ جهزة و۲۵ و۲۲ ۲ لتي t، کن<br>۲ستکه ۳۵۰ شترك ۳۵۰                                                                                                                                                                                                                                                                                                                                                                                                                                                                                                                                                                                                                                                                                                                                                                                                                                                                                                                                                                                                                                                                                                                                                                                                                                                                                                                                                                                                                                                                                                                                                                                                                                                                                                                                                                                                                                                                                                                                                                                                                                                                                   | بتی نستخدم <b>الجهاز أو ۱۹۴</b> ۴ ،                                                                                                                                                                                                                                                                                                                                                                                                                                                                                                                                                                                                                                                                                                                                                                                                                                                                                                                                                                                                                                                                                                                                                                                                                                                                                                                                                                                                                                                                                                                                                                                                                                                                                                                                                                                                                                                                                                                                                                                                                                                                                               | اورة <b>آنجااز أو آنگا</b> ة | ۲سم ۲ لجهاز أو ۲ <b>کار</b> ة              |
|-------------------------------------------------------------------------------------------------------------------------------------------------------------------------------------------------------------------------------------------------------------------------------------------------------------------------------------------------------------------------------------------------------------------------------------------------------------------------------------------------------------------------------------------------------------------------------------------------------------------------------------------------------------------------------------------------------------------------------------------------------------------------------------------------------------------------------------------------------------------------------------------------------------------------------------------------------------------------------------------------------------------------------------------------------------------------------------------------------------------------------------------------------------------------------------------------------------------------------------------------------------------------------------------------------------------------------------------------------------------------------------------------------------------------------------------------------------------------------------------------------------------------------------------------------------------------------------------------------------------------------------------------------------------------------------------------------------------------------------------------------------------------------------------------------------------------------------------------------------------------------------------------------------------------------------------------------------------------------------------------------------------------------------------------------------------------------------------------------------------------------------|-----------------------------------------------------------------------------------------------------------------------------------------------------------------------------------------------------------------------------------------------------------------------------------------------------------------------------------------------------------------------------------------------------------------------------------------------------------------------------------------------------------------------------------------------------------------------------------------------------------------------------------------------------------------------------------------------------------------------------------------------------------------------------------------------------------------------------------------------------------------------------------------------------------------------------------------------------------------------------------------------------------------------------------------------------------------------------------------------------------------------------------------------------------------------------------------------------------------------------------------------------------------------------------------------------------------------------------------------------------------------------------------------------------------------------------------------------------------------------------------------------------------------------------------------------------------------------------------------------------------------------------------------------------------------------------------------------------------------------------------------------------------------------------------------------------------------------------------------------------------------------------------------------------------------------------------------------------------------------------------------------------------------------------------------------------------------------------------------------------------------------------|------------------------------|--------------------------------------------|
| <ul> <li>بابنانكۆللان م ث </li> <li>بابنانكۆللان م ئ </li> <li>بابنانكۆللان ف فحوص</li> <li>بابنان مولى</li> <li>بابنان مولى</li> <li>بابنان مولى</li> <li>بابنان مولى</li> <li>بابنان مىلى</li> </ul>                                                                                                                                                                                                                                                                                                                                                                                                                                                                                                                                                                                                                                                                                                                                                                                                                                                                                                                                                                                                                                                                                                                                                                                                                                                                                                                                                                                                                                                                                                                                                                                                                                                                                                                                                                                                                                                                                                                              | <ul> <li>إلى المن منطق لا كم آب</li> <li>مج وفة و آب كاصا<br/>وقع لمكاح .</li> <li>في منطق لا كماح .</li> <li>في مدئة ؛ قم باج م</li> <li>مكاح أولى من خلال</li> <li>مكاح أولى من خلال</li> <li>لا كماع إلى لا ج م</li> <li>في من كا خط</li> <li>لا مكام في من كا خط</li> <li>في من كا حاس</li> <li>في قرص الحظ</li> <li>في قرص الحض الم الم المي الم</li> </ul>                                                                                                                                                                                                                                                                                                                                                                                                                                                                                                                                                                                                                                                                                                                                                                                                                                                                                                                                                                                                                                                                                                                                                                                                                                                                                                                                                                                                                                                                                                                                                                                                                                                                                                                                                                  |                              | ی ۲۴ تسر بع<br>هزیکانیک ۲                  |
| <ul> <li>يغةنك ٧نفيذ مماج ما مع أولي</li> <li>بالافلم المسلم قبل ٢٨ فلم م</li> <li>محا للمانة قون لا حمي وذلك</li> <li>لا حما م قون لما مج.</li> </ul>                                                                                                                                                                                                                                                                                                                                                                                                                                                                                                                                                                                                                                                                                                                                                                                                                                                                                                                                                                                                                                                                                                                                                                                                                                                                                                                                                                                                                                                                                                                                                                                                                                                                                                                                                                                                                                                                                                                                                                              | <ul> <li>في حال</li> <li>ان منطقة</li> <li>گاللاً ب مع وفة ولا كاج</li> <li>إلى لاك يُكْلا قنيق للمان</li> <li>نقط ݣَلالاً ب.</li> </ul>                                                                                                                                                                                                                                                                                                                                                                                                                                                                                                                                                                                                                                                                                                                                                                                                                                                                                                                                                                                                                                                                                                                                                                                                                                                                                                                                                                                                                                                                                                                                                                                                                                                                                                                                                                                                                                                                                                                                                                                          |                              | جهاز آلالايكرفون<br>ث¢رضي                  |
| <ul> <li>٧ حاج إلى ٢٧ خَلْم هَنْ لَهُ اللَّي اللَّ قَبْل</li> <li>٧ حَلْم حَلْما لَهُ اللَّهُ قُون</li> <li>٧ حَلْمَ حَلْمًا لَهُ اللَّهُ حَلَي أَلَمَ اللَّهُ حَلَي أَلَمَ اللَّهُ حَلَي أَلَمَ اللَّهُ مَعْنَا اللَّعْنَا اللَّهُ مَعْنَا اللَّهُ مَعْنَا اللَّهُ مَعْنَا اللَّهُ مَعْنَا اللَّهُ مَعْنَا اللَّهُ مَعْنَا اللَّكُمْ عَلَيْنَ مَعْنَا اللَّ عَنْنَا اللَّ عَنَا اللَّالَ عَنَا اللَّ عَنْنَ أَعْنَا اللَّ عَنْنَا الْعَلَيْقَ الْعُنْنَ الْعُنَا الْعُنَا الْعُنَا الْ عَنْنَا الْعُنْ الْعُنَا الْعُنْنَا الْعُنْنَا الْعُنْعَامَ مُنْ أَعْلَمُ لَيْ عَنْنَا الْعُنْنَا الْعُنْلُمُ عَنَا الْعُنَا الْعُنْلُكُلُ عَنْنَا الْعُنَا الْعُنْ الْعُنَا الْعُنَا الْعُنْ الْعُنَا الْعُنْ الْعُنَا الْعُنَا الْعُنَا الْعُنَا الْعُنَا الْعُنْ الْعُنَا الْعُنَ<br/>مَعْنَا الْعُنَا الْعُنْ الْعُ<br/>مَنْ مَنْ الْعُنْعُنَا الْعُنَا الْعُنَا الْعُنَا الْعُنَا الْعُنَا الْعُلْعُ الْعُنَا الْعُنَا الْعُنَا الْعُنْ الْعُنَا الْعُنَا الْعُنَا الْعُنَا الْعُنَا الْعُنَا الْعُنَا الْعُنَا الْعُنَا الْعُنَالْعُ الْعُ الْعُنَا الْعُنَا ال</li></ul> | <ul> <li>بكاتخ م بتلال أكمابكي لاح يُكانخ م بتلال أكمابكي لاح يُكلموقين لخط أو مكاو في لمياه قبل انفيذ أن تمطف للاح من المالية في المالية في المالية في المالية في المالية في المالية في المالية من مالية من مالية منهمالية من مالية من مالية من مالية من مالية من ماليممالية من ماليممالية من ماليممالية من ماليمالية من ماليممالي ماليممالي مماليالية ممالية من ماليممالي ممالي ماليممالي ممالية من ماليماليممالي ماليممالي ممالية من ممالية من ماليمم مملي ماليممالي</li></ul> |                              | جهاز نفع وقع<br>خطوط أو وناسمار<br>۲۰ الاه |