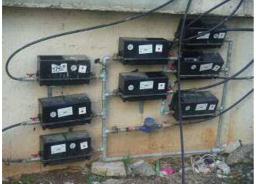

P-1: PPWM installed at household

P-4 Database computer

P-5: Dispensing equipment at Vending station

P-6: Server (Data transmission equipment to existing financial system)

PPWM is divided into two parts: 1) attachment of prepaid system (electrical part) and 2) measurement part (regular meter) as shown in following photos.

P-7: Top view of PPWM

P-8: Side view of PPWM

P-9: Bottom view of PPWM

The prepaid water meter software can be integrated with the service provider's accounting and financial software. The system also supports the use of hand held units to program and interrogate the metering devices in the field. The hand held unit is able to perform the same functionality as the software provided that is used for the metering device data up/down loads.