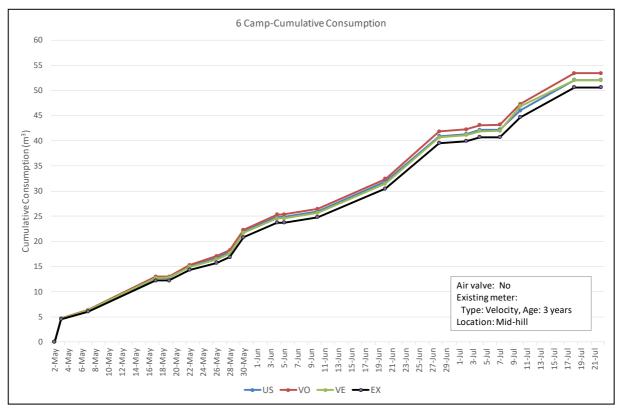

| Recorded cumulative volume<br>in 10 locations (m <sup>3</sup> ) | 621.1      | 615.1 | 596.9  | 562.4  |
| Relative % compared to volumetric                               | 0.99%      | 0.00% | -2.96% | -8.56% |

#### Overall result for all 11 locations

| Description                            | Ultrasonic (US) | Volumetric (VO) | Velocity (VE) | Existing (EX) |
|----------------------------------------|-----------------|-----------------|---------------|---------------|
| Recorded cumulative (m <sup>3</sup> )  | 623.0           | 624.4           | 605.7         | 564.2         |
| Relative % compared to volumetric type | -0.24%          | 0.00%           | -3.01%        | -9.65%        |

#### B. Result of individual locations

Location 1



Location 2







#### Location 4















Location 8















#### C. Interpretation of the result obtained

- (1) In overall, the volumes shown by the volumetric type is the highest among all.
- (2) Measurement of ultrasonic type performed same as volumetric type and velocity type in different water supply conditions except at No.10, which has supply problem. Ultrasonic type can be utilized as a residential meter in Jenin.
- (3) Compared to volumetric, the reading of ultrasonic is 0.24% lower, reading of velocity is 3.01% lower and reading of existing meters is 9.65% lower when data of all 11 locations are considered. The respective differences are 0.99%, -2.96%, and -8.56% when Location No. 10 is excluded as this location had supply problems and always water pressure is 0 bar.
- (4) From the visual observations it is