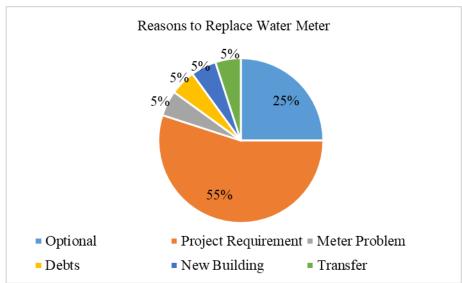

cal staff, one from the C/P staff, and one from the surveyed authorities.

To review the condition of the PPWM project history and the current status in the above surveyed authorities, refer to 5.4.

(2) Basic findings; before and after PPWM

1. Access to water before and after PPWM has increased both in winter and summer.

2. Access to water has increased by number of days in both seasons compared with the pre-PPWM; mostly now have water 5-6 days with PPWM.

3. Water consumption decreased after PPWM.

4. Mostly moved to PPWM due to the project requirements. (Figure 4.13 through Figure 4.16)



Source: JICA Expert Team





Source: JICA Expert Team

Figure 4.14 Access to Water by Days Before and After PPWM





Source: JICA Expert Team

Figure 4.15 Water Consumption Before and After PPWM



Source: JICA Expert Team

Figure 4.16 Reasons to Replace Mechanical Water Meter to PPWM

# (3) Satisfactions

In general, as seen in Figure 4.17, the users are highly satisfied with the PPWM and recommend to others. The reasons for their satisfaction are that the

1. The charge center for PPWM card is close and within 0-1km for most of them. Distance to the charge center has a high impact of the satisfaction.

2. Most of users charge once a month and it is more convenient to them.





Source: JICA Expert Team



(4) Other1. The followings changed since they use PPWM: Have saved money.Have saved water.Have more water available.Water quality is better.Water quantity is more accurate and cheaper.

2. There are, however, some issues with the PPWM screen language, the need to have the card t