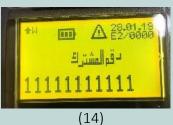

P-1: PPWM installed at household

P-4 Database computer

P-5: Dispensing equipment at Vending station

P-6: Server (Data transmission equipment to existing financial system)

PPWM is divided into two parts: 1) attachment of prepaid system (electrical part) and 2) measurement part (regular meter) as shown in following photos.

P-7: Top view of PPWM

P-8: Side view of PPWM

P-9: Bottom view of PPWM

The prepaid water meter software can be integrated with the service provider's accounting and financial software. The system also supports the use of hand held units to program and interrogate the metering devices in the field. The hand held unit is able to perform the same functionality as the software provided that is used for the metering device data up/down loads.