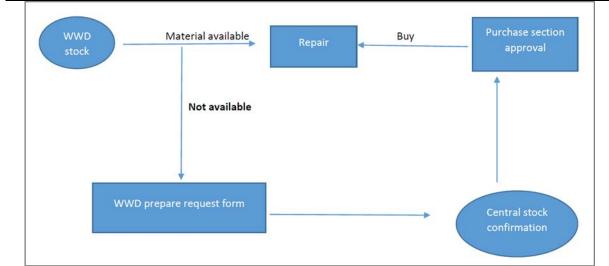

. When a large number of spare parts are required, the tendering process is done by JM central stock and procurement and purchase section once or twice per year. JM central stock ask to WWD engineer regarding to what kind of spare parts and how many numbers are required before the tender.

#### (3) Daily work

According to the manager of store room, availability of equipment and fittings in the store was honestly out of control for this issue. WWD send request order form which is shown in the following for missing fitting upon requirements to the central stock for their confirmation and then approval by purchase and procurement section. After that procure from the supplier.

Report on Baseline Survey Project for Strengthening the Capacity of Water Service Management in Jenin Municipality



Figure 3.5 Flow Chart of Existing Purchase Order System in JM



Figure 3.6 Purchase Request Form

# **3.3.6** House Connection

# (1) Materials

Most of the house connections are galvanized iron (GI). Recently the trend is changing from GI to high density polythene (HDPE) pipes. Use of HDPE pipe for house connection is increasing worldwide because of its several advantages over GI pipe. The most important are its flexibility (easier installation), light weight, corrosion proof, and avoidance of joints due to long length. Nominal Diameter (ND) 3/4" of the pipes is used for domestic class (ordinary household), and 1" is used for commercial class.

# (2) By-laws related to ownership and O&M of service pipes

The customer buys the service pipe required to connect from nearest distribution p