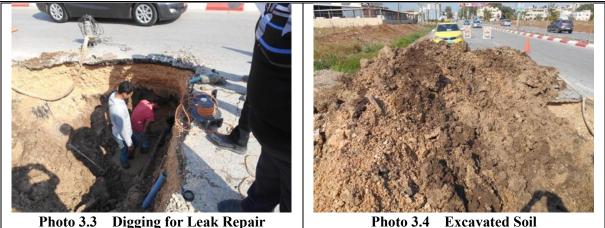

WWD. This is a typical symptomatic treatment. Pipe depth varies in different location because there is no regulations about the ground cover of laid water pipe. After the leakage is reported (by anybody including general public or government employees) one of WWD staff confirms the location, an urgent report is needed to arrange the excavator when the underground depth of pipe is deep. If the excavator is necessary, request for its use is immediately done to Movement Section in JM from WWD staff. Unfortunately, pipe depth is not uniform in Jenin city. For instance, the ground cover of six-inch water pipe may be 30 cm at some place and 2 m or more in other. So, the site confirmation work is needed by WWD staff.



The following photos show a typical situation of leak repair by WWD staff.





Photo 3.5 Cause of Leak (pin hole in the pipe)

When the water leak repair and the backfilling finished, another leak occurred on the same pipe. WWD decided to cancel this section of pipe by inserting a smaller (1 inch) PE pipe into existing two inches GS pipe. It was considered a good judgment from the following viewpoint.

- The repair work takes time because the road is busy with a heavy traffic,
- It saved the cost for purchase of backfilling material, disposal cost of excavated soil and cost of road asphalt after leakage repair, and
- Only three houses are supplied by this pipe, so the pipe size of 1 inch should be big enough, even though it was not supported by any hydraulic calculation.

#### 3.3.3 Records of Leak Repairs

The below is a record of water leak repair report for a