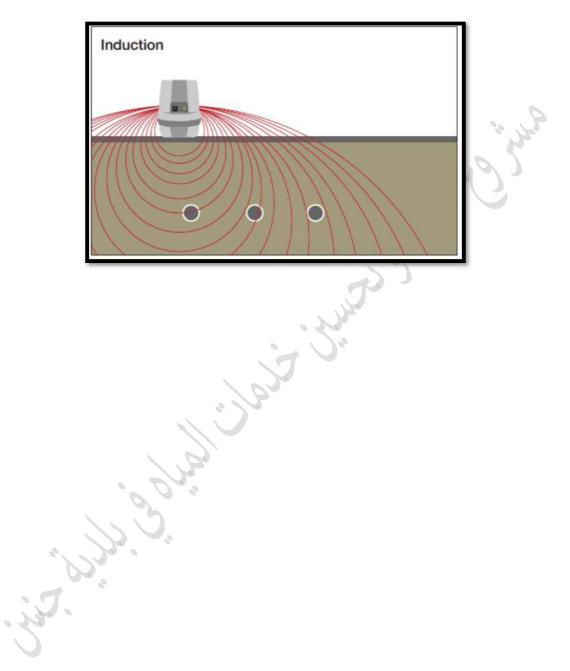

## م آ وع < ح**ا**ير **ٽ** ة خ مَا**ٽ** لمياه في بلا يُة جنين

• كَمْ أَلَّحتْ (Induction): يەل جە،، گە ئۆتىرة (Signal Generator) على ٧ستقىب ٧ لۈتىر٧ تەڭە ئۇقة خلال (خطەط مە تېة ق) ئەن ئەكى ئەن ئەخجە قى ٧ لات ئەل ئەك شەش تەت خط.