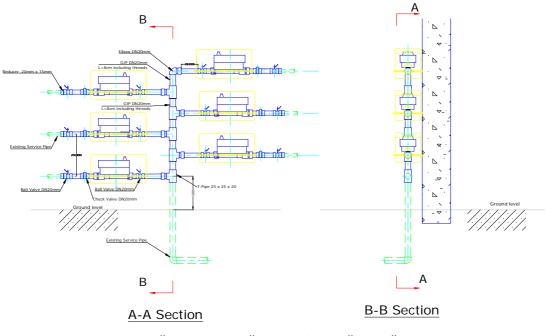

مال تركي@@اد الدفع المسبق.

- - -- -- -

6.1 الخطوات التحضيرية لعملية التركيب.

### 1.1@@اد الدفع)مسبق وتوابعه.

۴: ماکه طلب مـ فذر) قسم خـ مات۲۷۴ شترک ۳ ترک ب ۳۶۰۲۵ فع۲۷۴ سبق ¢و۲ ستب۲۰۲۰ لا بـ س م ۲۰۰۳ تأک مـ ترک ب قطع ۳۶۰۲ فع۲۷۴ سبق ک۲۱ هو مو ± فر۲۷۴ ®ورة ¢دناه و ۵۰ کم تکام ۳۰۰ تک ترک ب ۱۰۰۰ سکن ۵۰۰ هط؛



صورة 0.1 dd طريقة الصحيحة متركيب عدا OD فع المسبر وتوابعه .

لمتوجب "ألّ فذر) قسم خرمات للمشترك" احطرار شَكْمَ فَعَلَى السبق مَل قطع الكَخر مَل المزمة تشكيل محاب آ عدد(2) ورداد "رد(1) امع مراعاة ابتباع آجىءات الرسمية التبعة في مستودع دائر شكاكاه مله ©تكا وذلك بنطمان تكع قطخ ` C الدفي المسبق بالشكل الملائم قسم خدمات المشترك" ابلا ' مسؤول لاتسجيل في شعبة إير كانا التان المستركي " " عدد لاحدات التي تم تركيبها.

6.1.2 الأدوات والمواد (للزمة لأعلال التركيب.

#### K6.2وقع تركيب العداد.







0)كة يكتركيب الأي العدادات من عالمسبر للشقق أسكنية. ألم تركيب الأ

ومع ذلك ، وفي كثير من الأحيان سيۋجېطاقېمالفني الكثير من¢لحالات الصعبة التي تتۂلق باكان التركيب وسهولكيملوصول إلى¢معداد وخا¥ة عندللمتركيب 6 كمالشقة&موهمالطاقم\ني فيwهموق ع.

فتسلی wige ورة wige من دلك تم تركین vit ما خوش المساحة vit سبة لتركین wige الا فین رغم من ذلك تم تركین wige اد بناء Vit ما Wige اد ) در wige اد بناء vit ما wige اد ) در ما wige اد ) در ما wige اد ) در اسبا. مناسبا.

وم " نکی تو به که می الم می الم می الم می الم می الم می الم می می الم می الم می الم می الم می الم می می الم می م مستوی سطح لأر D .



صورة 6.3 طريقة التركيب الأفقي.



صورة 6.2 طريقة التركيب العمود |.



صورة 6.5 تركيب عداد (bفع (مسبر) تحت مستو " الأر §



صورة 6.7 تركيب عدادات الدفع المسبر f في مسا<sup>4</sup>ة »يقة .



صورة 6.4 تركيب عدا