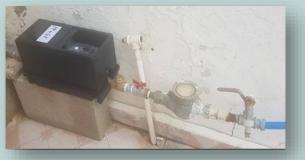

P-1: PPWM installed at household

P-4 Database computer

P-5: Dispensing equipment at Vending station

P-6: Server (Data transmission equipment to existing financial system)

PPWM is divided into two parts: 1) attachment of prepaid system (electrical part) and 2) measurement part (regular meter) as shown in following photos.

P-7: Top view of PPWM

P-8: Side view of PPWM

P-9: Bottom view of PPWM

The prepaid water meter software can be integrated with the service provider's accounting and financial software. The system also supports the use of hand held units to program and interrogate the metering devices in the field. The hand held unit is able to perform the same functionality as the software provided that is used for the metering device data up/down loads.