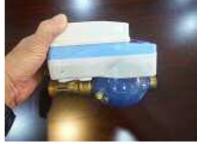

P-1: PPWM installed at household

P-4 Database computer

P-5: Dispensing equipment at Vending station

P-6: Server (Data transmission equipment to existing financial system)

PPWM is divided into two parts: 1) attachment of prepaid system (electrical part) and 2) measurement part (regular meter) as shown in following photos.

P-7: Top view of PPWM

P-8: Side view of PPWM

P-9: Bottom view of PPWM

The prepaid water meter software can be integrated with the service provider's accounting and financial software. The system also supports the use of hand held units to program and interrogate the metering devices in the field. The hand held unit is able to perform the same functionality as the software provided that is used for the metering device data up/down loads.