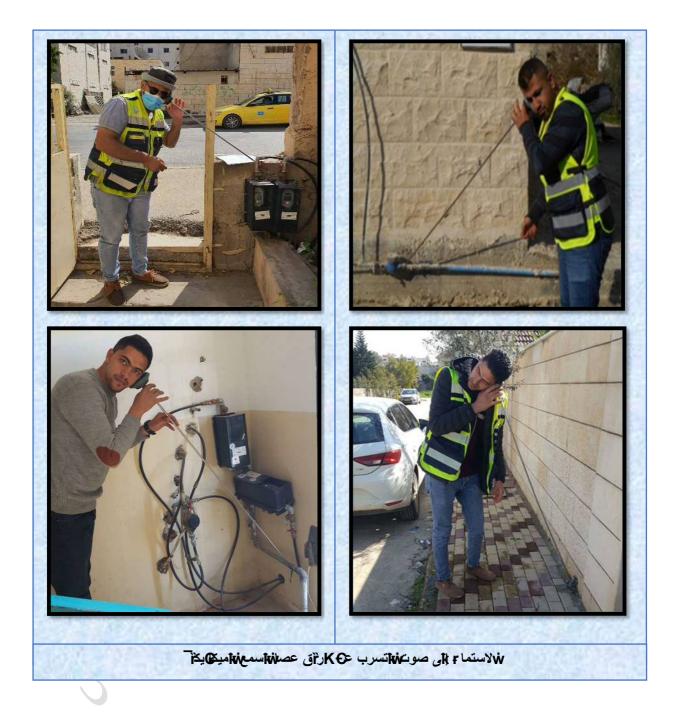

## kw صلى الما تله الما يكر فو w الأرضي (كا ، ف السر (ب) المن الما تسر (ب)

3.1 مقدم وأجزه kiv مانكر فو£ w لأرضى.

أعرف أأضًا " ب كا ,فitiv تسرب" إو Bei المناد بذبات المنادرة عقامة تسرب عبر جهاز ما كروفو أرضي

مكھات جهانةمايكر فو£vi لأرضي (Aquaphon A 100) :

- 1) جهانة المايكروفو with مايكروفو with carrying rod) ، جهانة (Ground microphone with carrying rod)
  - 2) أسليكر فو£wk(رضي (Ground microphone)
    - (Test rod) ۲ عصافلاستما (Test rod)
    - 4) سماعات kiw (1
  - - 6) اکونانڈی (Aquaphon) (6
    - 7) حزام احمل جهان الاكون فو€ (Triangle carrying system)
      - 8) جهان المايكر فو£ (Microphone).

اكسستون و في المايكر فو الأرضي الكاو و المستخدم في المام ، رو ٢) الكسستخدم في المام ، رو ٢)