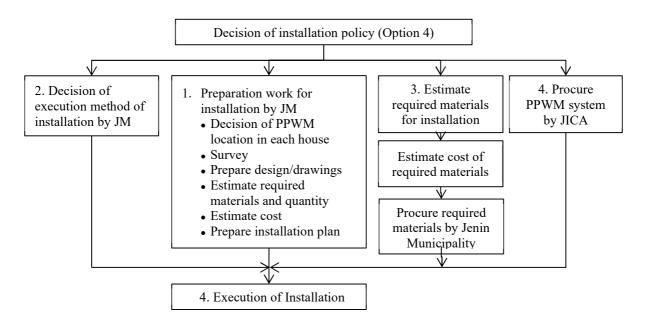

e priority purpose is to install PPWM but not the location. JSC install PPWM to any place that customer agree.

Relocation needs cost and time. Jenin Municipality has decided that location of PPWM will be set based on the option 4 of the following options.

- 1. The location of PPWM is outside the customer property.
- 2. The location of PPWM is the same location as it is.
- 3. The priority is outside but final location is the position agreed with customer.
- 4. If the existing location is easy to access, the location is same as it is. But if the meter is located at the place for maintenance crew difficult to access to meter (see CDS), it is relocated outside the property.





The Jenin Municipality has decided to use rigid plastic box.



# 4.3.2. Overall process of installation of PPWM



Figure 5: Overall process of installation of PPWM

## 4.3.3. The quantity of relocation and replacement

According to the observation in Customer Data Survey (CDS), the approximate ratio of relocation and replacement is 2:8, or relocation is less than 20%.

### 4.3.4. Piping design of replacement and relocation

1) Preparation work for installation

Preparation work below is required before installation work.

At field work

- 1. Survey existing service pipe and decide the connection point of PPWM, record dimeter of pipe
- 2. Decide the location of PPWM
- 3. Measure the length of service pipe (GI and PVC) required for connection of PPWM
- 4. Decide required fittings and record all materials and quantity
- 5. Make sketch or drawing of PPWM installation (during the above work)

### After f