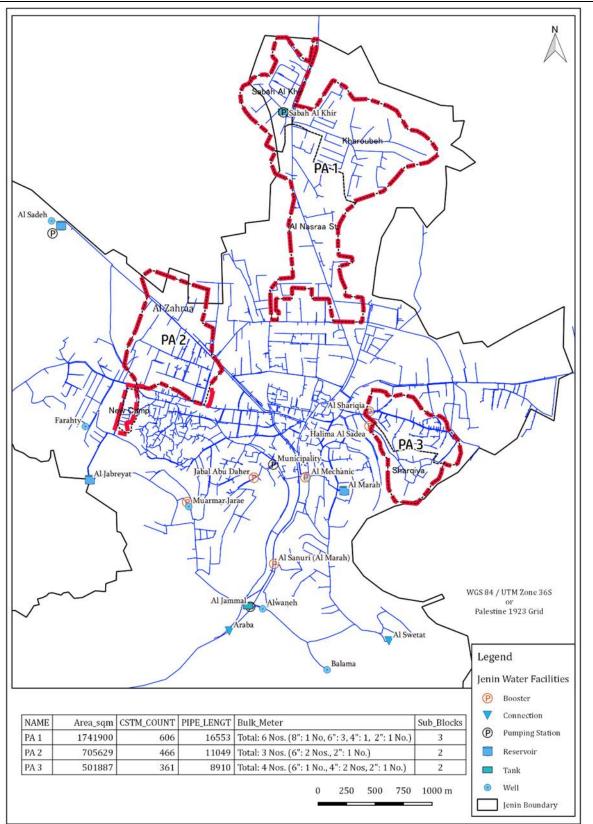

mp (new camp). Study of situation in Camp area will be important to manage NRW.
- 3) Palestine housing proposed during JICA survey this area is not considered because of two reasons: customer number is less (only about 116 whereas the RD says between 300-1000) and this area is adjoining the PA1 area and has similar nature as PA1.

| No.    | Area                       | Number of connections |
|--------|----------------------------|-----------------------|
| JICA 1 | Kharoubah & Sabah Al-Kheir | 447                   |
| JICA 2 | Northern Orchards          | 306                   |
| JICA 3 | Palestinian Housing        | 116                   |



Report on Baseline Survey Project for Strengthening the Capacity of Water Service Management in Jenin Municipality

Source: JICA Expert Team





Report on Baseline Survey Project for Strengthening the Capacity of Water Service Management in Jenin Municipality

Source: JICA Expert Team

Figure 3.14 Three Selected Pilot Areas and their Details

# **3.7.3** Candidates for Pilot Areas

PA1: Sabah Al Khir, Kharoube, and Nasraa Street

PA2: Al Zahraa and Jenin Camp (new)

# PA3: Sharqiya and Halima Al Shadia

## Table 3.17 Evaluation of PA Based on Criteria

| Criteria                                                                                                                                                                        | PA1