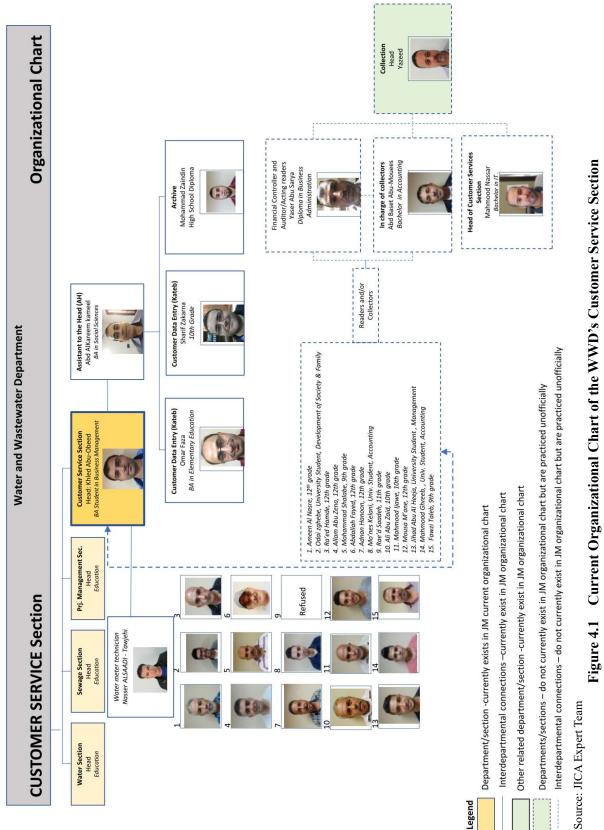

are called 'Kateb' and the later position is called 'Archive'. In addition to the Kateb and Archive, there are 15 members that do meter readings and bill collection during the months. They read meters the first 10 days of the month, and deliver the bills and collect billed fees the rest of the month.

Recently, the organizational chart of JM has changed in practice though not approved by PWA yet. In practice, there is a new unit called Collection Unit which supervises the 15 staff members from the 11<sup>th</sup> of each month when they work as the collectors. This means that these 15 staff are divided among two separate sections. Such divisions cause issues for the Head of the CS section when managing the staff.

The current organizational chart of the CS section is shown in Figure 4.1.



## 4.1.2 Activities and Workflow of the Customer Service Section

Workflows of the following activities were collected through interviews with the related staff. The workflow was confirmed with the section head officer and the head of the WW department.

The workflows were also used to prepare job descriptions for the Head of Customer Service section and also job description for the Data Entry (Kateb) positions.

(1) New connections

CS-Asst. Officer (Kateb):

1. Applicant fills in a Site Check form (application paper form) for his new connection request and then is asked to be back in three days.

Water Section:

2. The head of Water Section through 2 technical persons checks the water network availability for the applicant's property within three days, maximum.

CS-Asst. Officer (Kateb