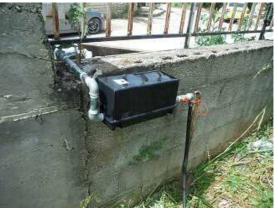

P-1: PPWM installed at household

P-4 Database computer

P-5: Dispensing equipment at Vending station

P-6: Server (Data transmission equipment to existing financial system)

PPWM is divided into two parts: 1) attachment of prepaid system (electrical part) and 2) measurement part (regular meter) as shown in following photos.

P-7: Top view of PPWM

P-8: Side view of PPWM

P-9: Bottom view of PPWM

The prepaid water meter software can be integrated with the service provider's accounting and financial software. The system also supports the use of hand held units to program and interrogate the metering devices in the field. The hand held unit is able to perform the same functionality as the software provided that is used for the metering device data up/down loads.