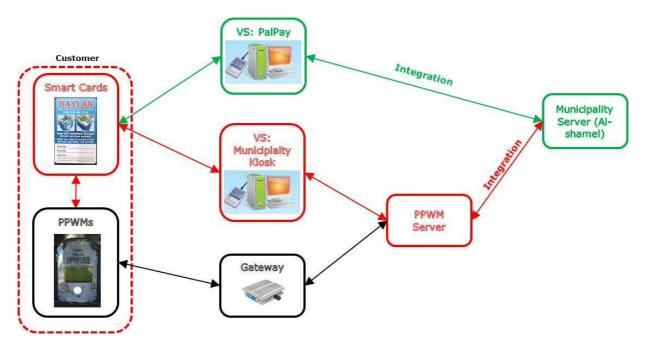

#### (2) PPWM system overview

The prepayment environment will be made up of the following equipment and components:

- The metering device, this includes the user interface for the loading of credit and other data. The metering device must be securely mounted to prevent tamper.
- The credit and data transfer device: token
- The vending station, specifically the hardware, software and interface to the token
- Flexible and user defined reports from the software to allow reporting on all aspects of the system and the consumer consumption and spend. Trend analysis must form part of the reporting options.

The PPWM system consists of metering, dispensing (vending), and credit-loading components. The customer purchases a specific amount of water at the vending station by charging their PPWM cards. This purchased (credited) water is registered into media (token), and the payment for credited water will be automatically transmitted to the customer database in the center of billing system. Vending stations (sale points) are established at the most accessible points with flexible hours for customer to conveniently charge their cards.

P-1: PPWM installed at household

P-4 Database computer

P-5: Dispensing equipment at Vending station

P-6: Server (Data transmission equipment to existing financial system)

PPWM is divided into two parts: 1) attachment of prepaid system (electrical part) and 2) measurement part (regular meter) as shown in following photos.