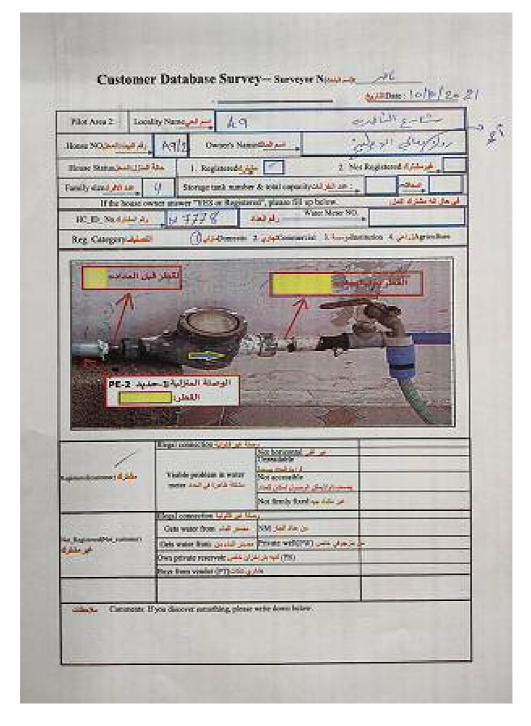

# 2.1. Improvement of the current issues and challenges of the existing billing and collection system without introduction of PPWM

The main issues and challenges of the existing billing and collection system in Jenin Municipality are categorized as below. Issues and challenges related to the existing billing and collection are listed in Table-1.

- (1) Meter reading
- (2) Billing and collection
- (3) Illegal connection
- (4) Debt increase and repayment
- (5) Owner
- (6) Human resources
- (7) Collection from refugee camp
- (8) Water supply condition
- (9) Response by municipality
- (10) Interference by other parties/departments

The countermeasures to improve the existing system in order to solve the issues and challenges are given

in the same table. For this purpose, many measures are required to be taken to solve the issues such as development of capacity of human resources and its related training, strengthening of human resource management and enforcement of regulations, transportation means (vehicle), introduction of additional section/unit, protection for readers and collectors from customers, awareness activity for customers, etc.

## Table 1: Issues and challenges related to Existing Billing and Collection and improved conditions and improvement potential by introduction of

| Category of issues              | Issues                                                         | Challenges                                                                                                                                                                                           | Countermeasures in existing system                                                                                       | Improved conditions<br>by introduction of<br>PPWM                                           | Improvement potential by introduction of PPWM                                                                                                                        |
|---------------------------------|----------------------------------------------------------------|------------------------------------------------------------------------------------------------------------------------------------------------------------------------------------------------------|--------------------------------------------------------------------------------------------------------------------------|---------------------------------------------------------------------------------------------|----------------------------------------------------------------------------------------------------------------------------------------------------------------------|
| 1.Meter<br>reading              | Careless customers: water meter is dirty, hidden between grass | There are some risks like insects and<br>snakes especially in the summer, it's<br>not easy to read                                                                                                   | Send an alert to the customer to<br>change the location of meter, if he<br>does not responding send to him a<br>penalty. | No reading activity<br>on site (set in right<br>location to<br>periodical check of<br>PPWM) | Yes, because no reading is required.                                                                                                                                 |
|                                 | Water meters inside home                                       | Difficult to read it sometimes, easy to steal water and difficult to technical person to check                                                                                                       | Transfer meters from inside to outside,<br>any new customer should be the<br>meters outside of home                      |                                                                                             |                                                                                                                                                                      |
|                                 | Location of water meter is in a high level.                    | Difficult to read and some risks.                                                                                                                                                                    | Modifying the procedures and request<br>from customer to install the water<br>meter at a suitable location.              |                                                                                             |                                                                                                                                                                      |
|                                 | Put a dog around water meter to prevent reader of read.        | Can't read water meter, and in this case customer can steal water by illegal connection.                                                                                                             | Put a penalty and punishment for those whom use this way.                                                                |                                                                                             |                                                                                                                                                                      |
|                                 | Location of meters and some meters closed.                     | Readers can't read meter.                                                                                                                                                                            | Using the penalty for any customer<br>hides water meter, and install meter in<br>clear location from the beginning       |                                                                                             |                                                                                                                                                                      |
|                                 | Without car especially when they back to the municipality.     | More time and efforts, and paying<br>transportation cost from their pocket<br>when they back.                                                                                                        | Availability car or more by municipality.                                                                                | No reading and collecting activity.                                                         |                                                                                                                                                                      |
|                                 | No supervision or check on readers<br>in the field             | Estimation current reading by reader<br>without going to water meters<br>locations. They copy past readings and<br>write new reads in estimation, they<br>read water meters sometimes with<br>error. | Assign Field Supervisor                                                                                                  | No reading activity on site.                                                                | Yes, because of no reading<br>activity on site, no<br>supervisor for readers is<br>required.                                                                         |
| 2. Billing<br>and<br>collection | No protection for readers and collectors from municipality     | They do not care about getting the<br>results or not. They protected them<br>themselves through non-collide with<br>customers                                                                        | Take a design for that and using<br>punishment and penalty to whom harm<br>municipality employees.                       | No billing activity on site.                                                                | Yes, because no collection<br>on site is required and no<br>billing data is input<br>manually. Billing has no or<br>fewer mistakes. No<br>protection from customers. |