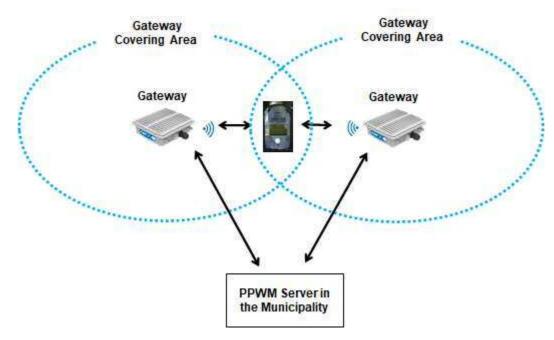

#### (2) PPWM system overview

The prepayment environment will be made up of the following equipment and components:

- The metering device, this includes the user interface for the loading of credit and other data. The metering device must be securely mounted to prevent tamper.
- The credit and data transfer device: token
- The vending station, specifically the hardware, software and interface to the token
- Flexible and user defined reports from the software to allow reporting on all aspects of the system and the consumer consumption and spend. Trend analysis must form part of the reporting options.

The PPWM system consists of metering, dispensing (vending), and credit-loading components. The customer purchases a specific amount of water at the vending station by charging their PPWM cards. This purchased (credited) water is registered into media (token), and the payment for credited water will be automatically transmitted to the customer database in the center of billing system. Vending stations (sale points) are established at the most accessible points with flexible hours for customer to conveniently charge their cards.