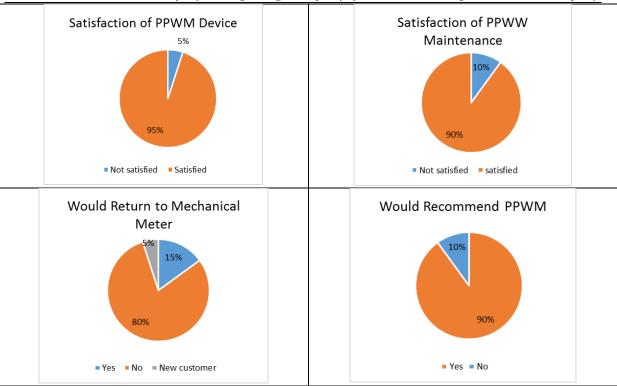

er and summer.
- The access to water increases by number of days in both seasons; mostly have water 5-6 days with PPWM. (Reduce of water consumption by customer increase more water pressure and increase the access.)
- Note: In all cases except of Nablus, an infrastructure improving project to improve water supply networks was accompanied with introduction of PPWM, which increases supply hours too.
- Water consumption decreased after PPWM. (The customers became more conscious to consume water as they have to pay when they need water.)
- Mostly moved to PPWM due to the project requirements.



Figure 5.1 Access to water before and after PPWM

# (3) Satisfaction of PPWM

As shown in the figures below, in general, the users are highly satisfied with the PPWM system and recommend to others.





Figure 5.2 Satisfaction Level for PPWM

- (4) Other findings on PPWM
  - The following things changed since they have used PPWM:
    - Saved money, saved water, have more water available, water quality is better, water quantity is more accurate, and is cheaper.
- There are, however, some issues with the PPWM screen language, the need to have the card to read the screen, and also no signals of warnings.
- Only 10% of the respondents received training on how to use the PPWM.
- 65% are satisfied with the brand of PPWM they are using.
- Mostly charge up to 100NIS per month.

# 5.5 Social survey on PPWM in pilot area 1 and whole city

This section is summary of the result of social survey on PPWM in pilot area 1 and whole city, discussed in the chapter 4.

# 5.5.1 Opinion on PPWM in pilot are