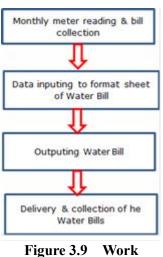

in Figure 3.1.

Meter reading is conducted by 15 staffs of "Meter reading & bill collection" section every month. After meter reading, the data is transferred to the staffs in charge of "Connection and data entry", and these staffs input the data to Water Bill Formats. Finally, the section head prints out the water bills, and the staff in charge of "Meter reading & bill collection" deliver the water bills.

The customers pay water bills at three payment stations of the Municipality or the meter readers of the department collect water bills directly from the customers. To collect water bills directly from the customers is very significant work. Current bill collection ratio is about 50%, but it was less than 30% at the specific area when meter readers in charge of such area quit the jobs.



Figure 3.9 Work Sequence

The works from meter reading to bill collection for about 9,500 customers have been conducted by 15 staffs. For this reason, it is suggested to take action for introducing more efficient way of meter reading and bill collection in order to save the time.

## 3.4.4 Issues and challenges

Water supply in Jenin Municipality has the problems of bill collection ratio and water resource. Regarding water resources, it will not be solved easily due to international treaty on water resource development. Thus, solving bill collection ratio must be the most realistic issue.

A lot of insufficient factors resulted in low bill collection. The factors related to "Current apparent (commercial) loss" may be accuracy of existing customer meters and inefficient way of bill collec