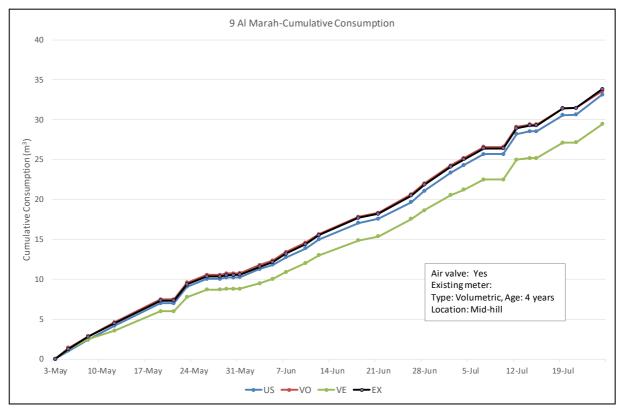

volume<br>in 10 locations (m <sup>3</sup> ) | 621.1      | 615.1 | 596.9  | 562.4  |
| Relative % compared to volumetric                               | 0.99%      | 0.00% | -2.96% | -8.56% |

#### Overall result for all 11 locations

| Description                            | Ultrasonic (US) | Volumetric (VO) | Velocity (VE) | Existing (EX) |
|----------------------------------------|-----------------|-----------------|---------------|---------------|
| Recorded cumulative (m <sup>3</sup> )  | 623.0           | 624.4           | 605.7         | 564.2         |
| Relative % compared to volumetric type | -0.24%          | 0.00%           | -3.01%        | -9.65%        |

#### B. Result of individual locations

Location 1



Location 2







#### Location 4















Location 8















#### C. Interpretation of the result obtained

- (1) In overall, the volumes shown by the volumetric type is the highest among all.
- (2) Measurement of ultrasonic type performed same as volumetric type and velocity type in different water supply conditions except at No.10, which has supply problem. Ultrasonic type can be utilized as a residential meter in Jenin.
- (3) Compared to volumetric, the reading of ultrasonic is 0.24% lower, reading of velocity is 3.01% lower and reading of existing meters is 9.65% lower when data of all 11 locations are considered. The respective differences are 0.99%, -2.96%, and -8.56% when Location No. 10 is excluded as this location had supply problems and always water pressure is 0 bar.
- (4) From the visual observations it is found that ultrasonic