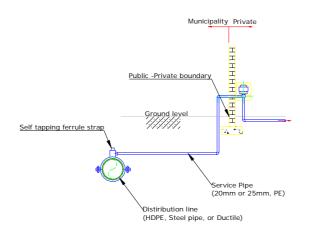

لأعمال تركي@@اد الدفع المسبق.

- - -- -- -

6.1 الخطوات التحضيرية لعملية التركيب.

### 1.1@@اد الدفع)مسبق وتوابعه.

۴: ماکه طلب مـ فذر) قسم خـ مات۲۷۴ شترک ۳ ترک ب ۳۶۰۲۵ فع۲۷۴ سبق ¢و۲ ستب۲۰۲۰ لا بـ س م ۲۰۰۳ تأک مـ ترک ب قطع ۳۶۰۲ فع۲۷۴ سبق ک۲۱ هو مو ± فر۲۷۴ ®ورة ¢دناه و ۵۰ کم تکام ۳۰۰ تک ترک ب ۱۰۰۰ سکن ۵۰۰ هط؛



صورة 0.1 dd طريقة الصحيحة متركيب عدا OD فع المسبر وتوابعه .

لمتوجب "ألّ فذر) قسم خرمات للمشترك" احطرار شَكْمَ فَعَلَى السبق مَل قطع الكَخر مَل المزمة تشكيل محاب آ عدد(2) ورداد "رد(1) امع مراعاة ابتباع آجىءات الرسمية التبعة في مستودع دائر شكاكاه مله ©تكا وذلك بنطمان تكع قطخ ` C الدفي المسبق بالشكل الملائم قسم خدمات المشترك" ابلا ' مسؤول لاتسجيل في شعبة إير كانا التان المستركي " " عدد لاحدات التي تم تركيبها.

6.1.2 الأدوات والمواد (للزمة لأعلال التركيب.

#### K6.2وقع تركيب العداد.







0)كة يكتركيب الأي العدادات من عالمسبر للشقق أسكنية. ألم تركيب الأ

ومع ذلك ، وفي كثير من الأحيان سيۋجېطاقېمالفني الكثير من¢لحالات الصعبة التي تتۂلق باكان التركيب وسهولكيملوصول إلى¢معداد وخا¥ة عندللمتركيب 6 كمالشقة&موهمالطاقم\ني فيwهموق ع.

فتسلی wige ورة wige من دلك تم تركین vit ما خوش المساحة vit سبة لتركین wige الا فین رغم من ذلك تم تركین wige اد بناء Vit ما Wige اد ) در wige اد بناء vit ما wige اد ) در ما wige اد ) در ما wige اد ) در اسبا. مناسبا.

وم " نکی تو به که می الم می الم می الم می الم می الم می الم می می الم می الم می الم می الم می الم می می الم می م مستوی سطح لأر D .



صورة 6.3 طريقة التركيب الأفقي.



صورة 6.2 طريقة التركيب العمود |.



صورة 6.5 تركيب عداد (bفع (مسبر) تحت مستو " الأر §



صورة 6.7 تركيب عدادات الدفع المسبر f في مسا<sup>4</sup>ة »يقة .



صورة 6.4 تركيب