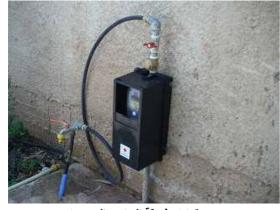

P-1: PPWM installed at household

P-4 Database computer

P-5: Dispensing equipment at Vending station

P-6: Server (Data transmission equipment to existing financial system)

PPWM is divided into two parts: 1) attachment of prepaid system (electrical part) and 2) measurement part (regular meter) as shown in following photos.

P-7: Top view of PPWM

P-8: Side view of PPWM

P-9: Bottom view of PPWM

The prepaid water meter software can be integrated with the service provider's accounting and financial software. The system also supports the use of hand held units to program and interrogate the metering devices in the field. The hand held unit is able to perform the same functionality as the software provided that is used for the metering device data up/down loads.