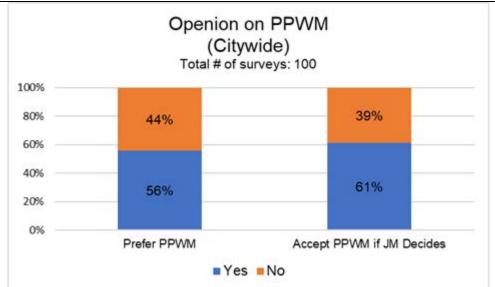

## 4. Sustainability Check of PPWM

## 4.1. Financial sustainability

Financial sustainability or feasibility for introduction of PPWM is checked by financial cost and benefit analysis.

| Item                            | Subscribers<br>(Customer) | Total bills | Total bill<br>revenue | Total bill<br>without<br>revenue | Collection<br>ratio |
|---------------------------------|---------------------------|-------------|-----------------------|----------------------------------|---------------------|
| (NIS)                           | Nos.                      | NIS/year    | NIS/year              | NIS/year                         | %                   |
| Total subscriber in 2017        | 10,220                    | 7,393,416   | 2,820,888             | 4,572,528                        | 38.2                |
| Refugee Camp                    | 1,409                     | 1,104,650   | 205,259               | 899,391                          | 18.6                |
| Other areas except Refugee Camp | 8,811                     | 6,288,766   | 2,615,629             | 3,673,137                        | 41.6                |
| (USD)                           | Nos.                      | USD/year    | USD/year              | USD/year                         | %                   |
| Total subscriber in 2017        | 10,220                    | 2,121,910   | 809,595               | 1,312,316                        | 38.2                |
| Refugee Camp                    | 1,409                     | 317,035     | 58,909                | 258,125                          | 18.6                |
| Other areas except Refugee Camp | 8,811                     | 1,804,876   | 750,686               | 1,054,190                        | 41.6                |

## (1) Billing and revenue data in 2017

Exchange rate: NIS= 0.287US\$

## (2) Cost data

| Item                                                                                                         | Unit               | Cost                      |
|--------------------------------------------------------------------------------------------------------------|--------------------|---------------------------|
| The unit price of PPWM including meter box and installation)<br>Installation cost : 5 USD/meter (assumption) | USD/meter          | 170                       |
| Accessories (server, software, handheld)                                                                     | USD/set            | 10,000                    |
| Accessories (5 bending machines)                                                                             | USD                | 10,000<br>(USD2000/setx5) |
| Meter maintenance cost                                                                                       | USD/meter/yea<br>r | 5                         |
| Average salary of JM employee                                                                                | NIS/month          | 2,780                     |

Exchange rate: NIS= 0.287US\$