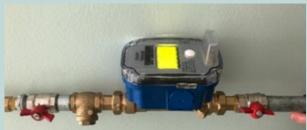

P-1: PPWM installed at household

P-4 Database computer

P-5: Dispensing equipment at Vending station

P-6: Server (Data transmission equipment to existing financial system)

PPWM is divided into two parts: 1) attachment of prepaid system (electrical part) and 2) measurement part (regular meter) as shown in following photos.

P-7: Top view of PPWM

P-8: Side view of PPWM

P-9: Bottom view of PPWM

The prepaid water meter software can be integrated with the service provider's accounting and financial software. The system also supports the use of hand held units to program and interrogate the metering devices in the field. The hand held unit is able to perform the same functionality as the software provided that is used for the metering device data up/down loads.