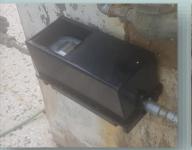

P-1: PPWM installed at household

P-4 Database computer

P-5: Dispensing equipment at Vending station

P-6: Server (Data transmission equipment to existing financial system)

PPWM is divided into two parts: 1) attachment of prepaid system (electrical part) and 2) measurement part (regular meter) as shown in following photos.

P-7: Top view of PPWM

P-8: Side view of PPWM

P-9: Bottom view of PPWM

The prepaid water meter software can be integrated with the service provider's accounting and financial software. The system also supports the use of hand held units to program and interrogate the metering devices in the field. The hand held unit is able to perform the same functionality as the software provided that is used for the metering device data up/down loads.