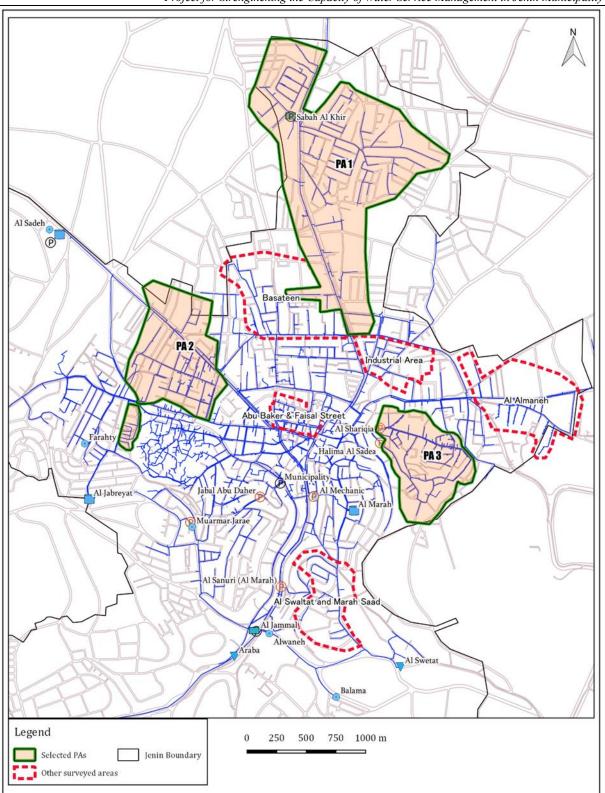

Northern Orchards proposed during JICA survey the selected PA2 includes some part of this area. The selected PA2 also includes a part of Jenin Camp (new camp). Study of situation in Camp area will be important to manage NRW.
- 3) Palestine housing proposed during JICA survey this area is not considered because of two reasons: customer number is less (only about 116 whereas the RD says between 300-1000) and this area is adjoining the PA1 area and has similar nature as PA1.

| No.    | Area                       | Number of connections |
|--------|----------------------------|-----------------------|
| JICA 1 | Kharoubah & Sabah Al-Kheir | 447                   |
| JICA 2 | Northern Orchards          | 306                   |
| JICA 3 | Palestinian Housing        | 116                   |



Report on Baseline Survey Project for Strengthening the Capacity of Water Service Management in Jenin Municipality

Source: JICA Expert Team





Report on Baseline Survey Project for Strengthening the Capacity of Water Service Management in Jenin Municipality

Source: JICA Expert Team

Figure 3.14 Three Selected Pilot Areas and their Details

# **3.7.3** Candidates for Pilot Areas

PA1: Sabah Al Khir, Kharoube, and Nasraa Street

PA2: Al Zahraa and Jenin Camp (new)

# PA3: Sharqiya and Halima Al Shadia

## Table 3.17 Evaluation of PA Based on Criteria

| Criteria                                                                                                                                                                        | PA1