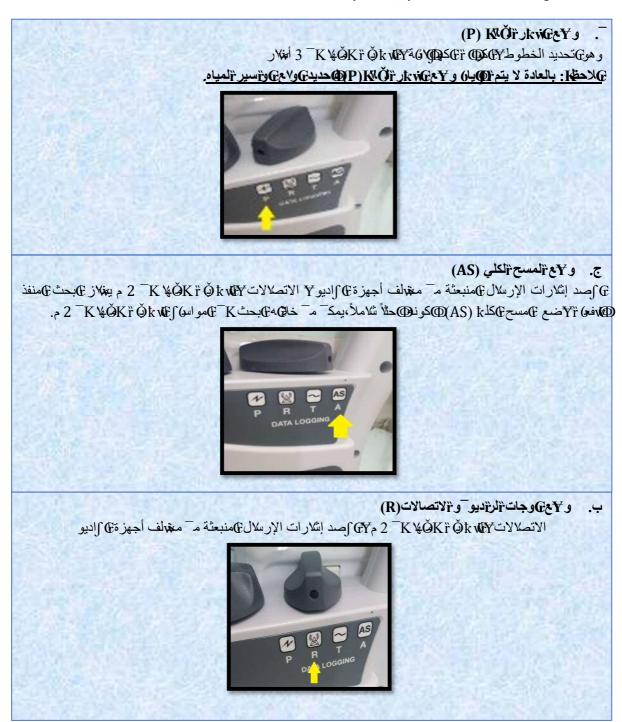

## (P,R,T,A) kingðí تد ř (P,R,T,A) 4.3

## مk وع٧حKيرČČ ة خ مَاڭلمياه في بد يّة جنين

#### د. و٢٤٩ولد ٢٤ ٨١٥ (٢).

ه ف ند ته منهن لاستذام ج، بك في تد ته في تد ته في تد ته في تد ته Wife في تد ته Signal Generator) في تد ته Wife في تد ت

• ٧٤ کان کی کی شکن کان خلال نه ۲ ال جی مکن کان کو تکرین از K(Signal generator) استان کی کی شری کی کی کی کی کی ک ۵ن کی خطکالا سطة کال کی ان که ۲۰ از که ۲۰ از کار که ۲۰ از کار کان کار کان کار کان کار کان کار کان کان کار کان ک

## م آ وع < ح**ا**ير **ٽ** ة خ مَا**ٽ** لمياه في بلا يُة جنين

• كَمْ أَلَّحتْ (Induction): يەل جە،، گە ئۆتىرة (Signal Generator) على ٧ستقىب ٧ لۈتىر٧ تەڭە ئۇقة خلال (خطەط مە تېة ق) ئەن ئەكى ئەن ئەخجە قى ٧ لات ئەل ئەك شەش تەت خط.

## مم وع<br/>٧حكايز ČČ ة خ مَاتَكُ لمياه في بلاية جنين