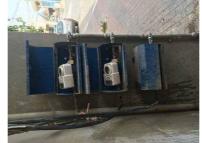

P-1: PPWM installed at household

P-4 Database computer

P-5: Dispensing equipment at Vending station

P-6: Server (Data transmission equipment to existing financial system)

PPWM is divided into two parts: 1) attachment of prepaid system (electrical part) and 2) measurement part (regular meter) as shown in following photos.

P-7: Top view of PPWM

P-8: Side view of PPWM

P-9: Bottom view of PPWM

The prepaid water meter software can be integrated with the service provider's accounting and financial software. The system also supports the use of hand held units to program and interrogate the metering devices in the field. The hand held unit is able to perform the same functionality as the software provided that is used for the metering device data up/down loads.