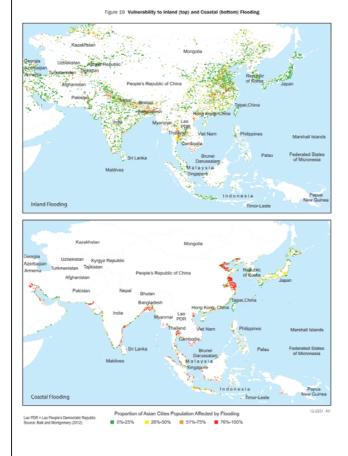

|  |  |
| Main Data Sources:     |                                                               |  |  |  |

This report summarizes vulnerability of urban cities to flood in Asian and Pacific counties including the ASEAN region. The floods are classified as coastal flood and inland flood that may affect urban cities. Vulnerabilities are estimated by population and areas % at risk of flooding. Top 40 cities in Asian countries with 1 million population or more that are vulnerable to flooding are listed.

# Key findings:

The Southeast Asia (ASEAN) region's vulnerability to coastal flooding: 36.1% with Vietnam (73.9%), Thailand (60%).

In terms of inland flooding, the vulnerability for Southeast Asia is 14.7%. The estimated vulnerability: Vietnam (38.6%), the Lao PDR (34%), Thailand (29%).



| No.:   | FL-003            |                                                             | Published Year: | 2010 |  |  |
|--------|-------------------|-------------------------------------------------------------|-----------------|------|--|--|
| Study  | Report Name:      | Progress Report on Flood Hazard Mapping in Asian Countries  |                 |      |  |  |
|        |                   | ICHARM Publication No.16, ISSN 0386-5878/ Technical Note of |                 |      |  |  |
|        |                   | PWRI No. 4164                                               |                 |      |  |  |
| Access | to Information:   | http://www.icharm.pwri.go.jp/publication/pdf/2010/4164      |                 |      |  |  |
|        |                   | _progress_report_on_fhm