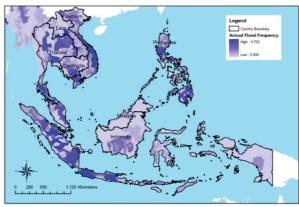

d damage), and adaptive capacity (how much to adapt a hazard situation).

# 2) Vulnerability assessment

Vulnerability is assessed by adaptive capacity (HDI, PPP, Gini-coefficient, Education, road, electricity...), population density (human sensitivity) and hazard map (hazard occurrence frequency data from 1980-2000). Adaptive capacity influences vulnerability. When adaptive capacity is low, vulnerability is high.

#### 3) Area analysis

Cambodia is among the most vulnerable in ASEAN despite its relatively low exposure to climate hazards. The eastern coast of Vietnam is susceptible to cyclones, but adaptive capacity is high to manage to moderate its vulnerability. Bangkok and Jakarta have high adaptive capacities but not enough to moderate their extreme vulnerability with high population



Appendix 2B. Flood frequency (event per year from 1980-2001)

densities and significant exposure to climate hazards. A map shows annual flood frequency of the region.

| No.:   | FL-006            |                                   |                                                    | Published Year: |             | 2012  |        |        |     |
|--------|-------------------|-----------------------------------|----------------------------------------------------|-----------------|-------------|-------|--------|--------|-----|
| Study  | / Report Name:    | Reducing Vulnerabi                | ility                                              | and             | Exposure    | to    | Disast | ters 7 | The |
|        |                   | Asia-Pacific Disaster Report 2012 |