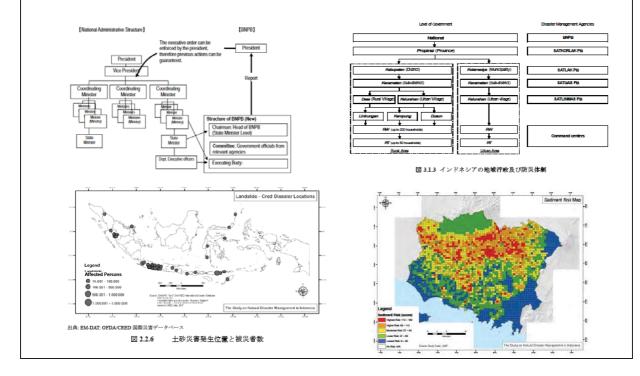

tudying area and implementation and its evaluation about the status of disaster prevention in the level of each community and the local government at the national government have been studied.

The project recommended the plan for construct a comprehensive disaster prevention management at the level of both the countries and regions of Indonesia.

#### 2)output

The disaster prevention level of Indonesia have been studied and present systems, such disaster records and administration structures are summarized in selected areas (Jember kabupaten, Pariaman kabupaten and Preaman City) as shown in below.

As a test-case, a hazard map and risk map of that areas is created from the collected data.

Preparedness system and emergency measures in each country and provincial levels are recommended.



| No.:    | S-18              |                                                              | Published Year: |    |          | 2011 |                 |
|---------|-------------------|--------------------------------------------------------------|-----------------|----|----------|------|-----------------|
| Study/  | Report Name:      | Preliminary                                                  | report          | of | Research | and  | Development for |
|         |                   | Reducing Geo-Hazard Damage in Malaysia caused by             |                 |    |          |      |                 |
|         |                   | Landslide and Flood                                          |                 |    |          |      |                 |
| Access  | s to Information