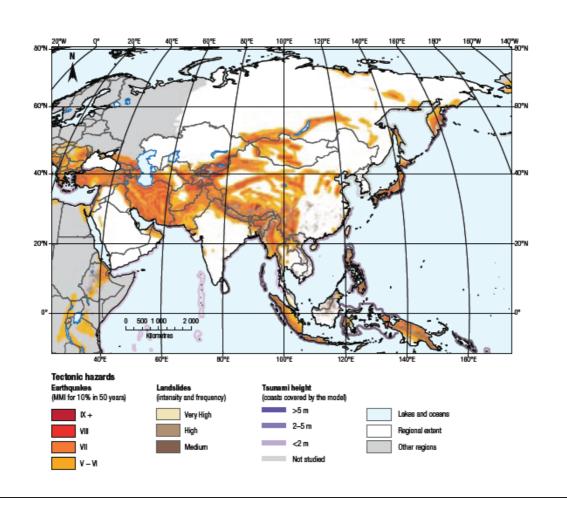

s, Forest and other biomass fires |                                         |                          |  |
| Studie | d Damage/ Risk:                         | Multi-hazard risk                                             |                                         |                          |  |
| Main 1 | Data Sources:                           |                                                               |                                         |                          |  |

An observation of disaster risk patterns and trends at the global level allows a visualization of the major concentrations of risk described in the report and an identification of the geographic distribution of disaster risk across countries, trends over time and the major drivers of these patterns and trends.



| Append | ix 4.2                                        |                                 |                     |                                                                                                                             |
|--------|-----------------------------------------------|---------------------------------|---------------------|-----------------------------------------------------------------------------------------------------------------------------|
| No.:   | EQ_002                                        |                                 | Published Year:     | unknown                                                                                                                     |
| Study/ | Report Name:                                  | Seismic Hazard M