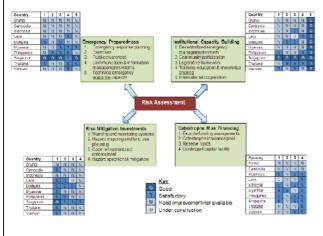

cyclonic storms (typhoons), earthquakes, tsunamis, floods, epidemics, landslides, droughts volcanic eruptions and forest-fires. In total 1,211 reported disasters caused over 414,900 deaths.

# 2) Vulnerability

Method: the number of disaster events, deaths, affected population and economic losses are plotted against hazard types for 5 year intervals.

To estimate social vulnerability=> the average number of people killed.

ASEAN 17.7 death/year/million, Cambodia 3.56, Indonesia 20.38, Lao PDR 4.22, Malaysia 1.26, Myanmar 72.35, Philippines 11.93, Thailand4.63, Vietnam 4.60. Brunei and Singapore have no data.

#### 3) Risk assessment framework

A status of risk assessment framework is assessed by country to view the current capacity of risk assessment. The evaluation table is show below.



| No.: FL-002            | Published Year: 2012                                          |  |  |  |
|------------------------|---------------------------------------------------------------|--|--|--|
| Study/ Report Name:    | Key Indicators for Asia and the Pacific 2012 43rd edition     |  |  |  |
| Access to Information: | www.adb.org/publications/key-indicators-asia-and-pacific-2012 |  |  |  |
| Research Organization: | ADB                                                           |  |  |  |
| Study Area (Country):  | ASEAN (10 countries)                                          |  |  |  |
| Studied Hazard:        | Flood                                                         |  |  |  |
| Studied Damage/ Risk:  | Vulnerability by % population and area                        |  |  |