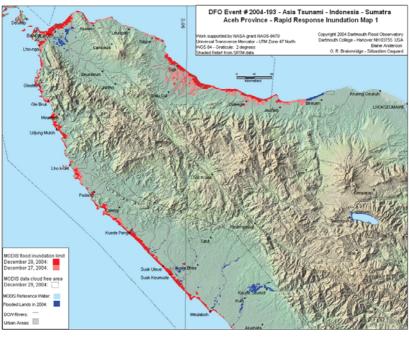

| Hazard:       | Tsunami (Inundation)                                          |                 |      |  |
| Studied I                          | Damage/ Risk: |                                                               |                 |      |  |
| Main Dat                           | ta Sources:   |                                                               |                 |      |  |

## World Atlas of Large Flood Events 1985-2002

The information presented in this atlas is derived from a wide variety of news, governmental, instrumental, and remote sensing source. It is designed in order to better understand the evolution of extreme flood events since 1985. The archive is "active" because it is currently updated (with current and past events).





| No.:   | TN_006            |                                                                          | Published Year: | continuously updated |
|--------|-------------------|--------------------------------------------------------------------------|-----------------|----------------------|
| Study/ | Report Name:      | eport Name: Thematic Map of Tsunami (Peta Tematik / Tsunam               |                 |                      |
| Access | to Information:   | http://geospasial.bnpb.go.id/category/peta-tematik/tsunami-peta-tematik/ |                 |                      |
| Resear | rch Organization: | Bandan Nasional Penanggulangan Bencana (BNPB)                            |                 |                      |
|        |                   | National Agency for Disaster Man