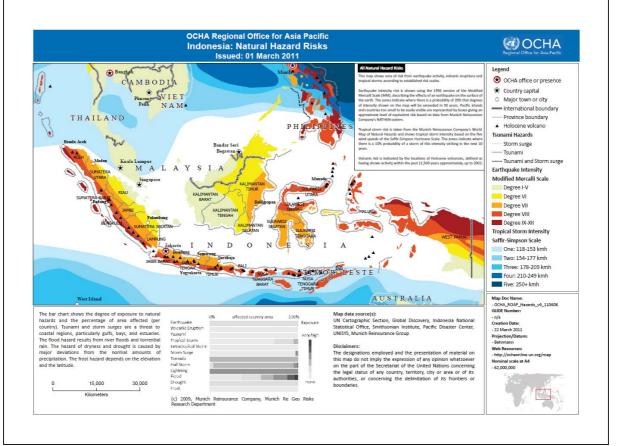

|                          |
|        |                   | Institute, Pacific Disaster Center, UNISYS, Munich Reinsurance |                        |                          |
|        |                   | Group.                                                         |                        |                          |

This map illustrates Indonesia's exposure to seismic, volcanic and tropical storm hazard. Earthquake intensity zones indicate where there is a 20% probability that degrees of intensity indicated will be exceeded in 50 years; tropical storm intensity zones indicate where there is a 10% probability of a storm of this intensity striking in the next 10 years. The bar chart shows the degree of exposure to natural hazards and the percentage of area affected.



| No.: EQ_004                       | EQ_004                                             |                    | 2010                 |
|-----------------------------------|----------------------------------------------------|--------------------|----------------------|
| Study/ Report Name: Earthquake Ri |                                                    | ne Map of Indonesi | a                    |
| Access to Information:            | Access to Information: http://www.maipark.com/down |                    | ther/MAIPARK%20EQ%20 |
|                                   | Zone%202010.pdf                                    |                    |                      |
| Research Organization:            | PT. Asuransi MAIPARK                               |                    |