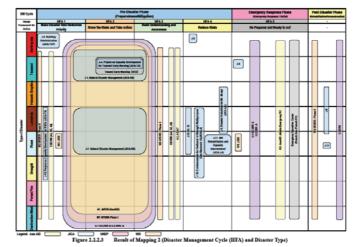

ness, Mitigation, Emergency Response, Rehabilitation/Reconstruction).

#### 2)outputs

Areal distribution of natural disasters is investigated using the EM-DAT. Highly disaster-prone areas of each natural disaster are summarized as follows.

- Landslide: North-western part of Sumatra, Java, Sulawesi and Nusa Tenggara Identified issue of Disaster Management Cycle (HFA) and Disaster Type analysis (as shown in blow) are those.
- Many of donors cover HFA Priority 1,
   2, and 3, and all types of disasters (not disaster specific)
- Response is different from types of disasters, therefore, disaster specific projects need to be implemented or considered
- Earthquake disaster especially in HFA Priority 4 on Risk Reduction is lacking
- Also, Tsunami, Volcanic disaster in HFA Priority 4 is lacking



| No.: LS-15                           | Published Year: On going                                |  |  |  |
|--------------------------------------|---------------------------------------------------------|--|--|--|
| Study/ Report Name:                  | Indonesia Scenario Assessment for Emergencies (InaSAFE) |  |  |  |
| Access to Information:               | http://inasafe.org/index.html                           |  |  |  |
| Research Organization:               | BNPB/AIFDR/GFDRR                                        |  |  |  |
| Study Area (Country):                | Indonesia                                               |  |  |  |
| Studied Hazard:                      | Flood, Earthquake, Tsunami                              |  |  |  |
| Studied Damage/ Risk:                | R