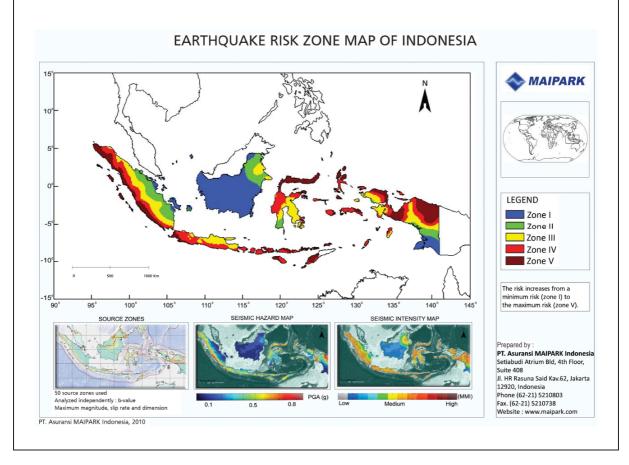

|
| Main Data Sources:                |                                                    |                    |                      |

Maipark's primary mission, as established by the Ministry of Finance, is to develop a national database on catastrophe insurance in order to provide affordable insurance premiums in line with the government regulation 73/1992, which stipulates business conduct and adequacy of premium practices.

In order to establish premium prices, it has divided the country into five earthquake zones, with the highest premiums being charged in the most dangerous zone (Zone 5). Furthermore, it is currently developing a comprehensive earthquake hazard map through a research and development project to identify all geological hazards in the country.



| No.: EQ_005                                                        | EQ_005             |                           | 2009 |
|--------------------------------------------------------------------|--------------------|---------------------------|------|
| Study/ Report Name: Seismic Hazard                                 |                    | Western Indonesia         |      |
| Access to Information: http://earthquake.usgs.gov/earthquakes/equi |                    | qarchives/poster/2009/200 |      |
|                                                                    | 90930b.php         |                           |      |
| Research Organizatio                                               | n: USGS            |                           |      |
| Study Area (Country)