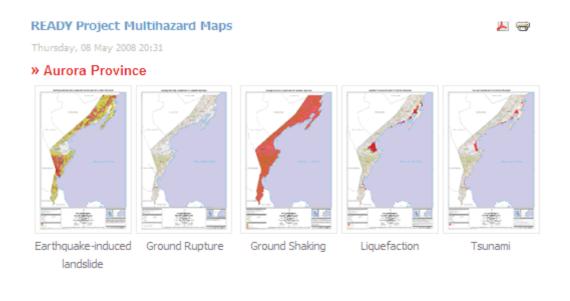

|  |
| Main 1                            | Data Sources:     |                                                               |                           |                         |  |

The main aim of the **READY\*** project is to address the problem of disaster risk management (DRM) at the local level. The targets are selected 27 high risk Philippine provinces. The project has three components:

- $\hbox{* Hazards Mapping and Assessment for Effective Community-Based Disaster Risk Management}$
- 1) Multi-hazard and risk assessment,
- 2) Community-based disaster risk mitigation through development of community-based early warning system (CBEWS) and conduct of information, education and communication (IEC) campaigns
- 3) Mainstreaming disaster risk reduction into the local development.



| No.:                                    | TN_011                                                              |                                                               | Published Year:                                      | 2007 |  |
|-----------------------------------------|---------------------------------------------------------------------|---------------------------------------------------------------|------------------------------------------------------|------|--|
| Study/                                  | Report Name:                                                        | Tsunami Hazard Map                                            |                                                      |      |  |
| Access to Information: http://www.phivo |