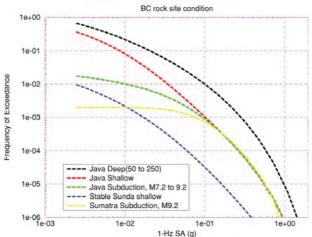

udy/ Report Name:    | Documentation for the Southeast Asia Seismic Hazard Maps |  |
| Access to Information: | http://earthquake.usgs.gov/hazards/products/foreign/     |  |
| Research Organization: | USGS                                                     |  |
| Study Area (Country):  | Indonesia, Thailand, Malaysia / Jakarta, Bangkok         |  |
| Studied Hazard:        | Earthquake / Probabilistic Seismic Hazard Analysis       |  |
| Studied Damage/ Risk:  |                                                          |  |
| Main Data Sources:     |                                                          |  |

The ground motion hazard for Sumatra and the Malaysian peninsula is calculated in a probabilistic framework, using procedures developed for the US National Seismic Hazard Maps.





PSHA PGA for western Indonesia PE= 10% 50 yr



| No.: EQ_007            |                                                               | Published Year:                        | 2006 |  |
|------------------------|---------------------------------------------------------------|----------------------------------------|------|--|
| Study/ Report Name:    | Preliminary Damag                                             | ge and Loss Assessment: Yogyakarta and |      |  |
|                        | Central Java Natural Disaster                                 |                                        |      |  |
| Access to Information: | http://www.adb.org/publications/preliminary-damage-and-loss-a |                                        |      |  |
|                        | ssessment-yog