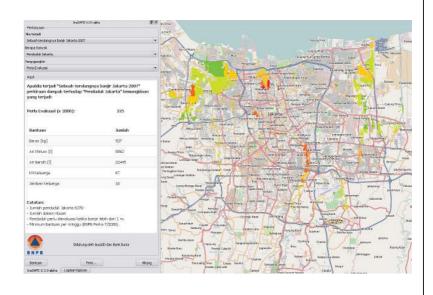

|  |  |  |
| Studied Hazard:                      | Flood, Earthquake, Tsunami                              |  |  |  |
| Studied Damage/ Risk:                | Real-time Hazard simulation                             |  |  |  |
| Main Data Sources: BNPB/AIFDR/GFDRR. |                                                         |  |  |  |

#### 1)overview

Indonesia Scenario Assessment for Emergencies (InaSAFE) is free software that produces realistic natural hazard (Tsunami, Flood, Tephra) impact scenarios for better planning, preparedness and response activities.

Effectively preparing for a disaster requires people from a wide range of sectors and backgrounds to effectively work together and share their experience, expertise, and resources.

A sample of out put (Jakarta flood simulation)



| No.: LS-16             |                           | Published Year:                                 | 2008            |  |
|------------------------|---------------------------|-------------------------------------------------|-----------------|--|
| Study/ Report Name:    | Preparatory               | Study of the Countermeasure Project for "Banjir |                 |  |
|                        | Bandang" (i               | n Japanese)                                     |                 |  |
| Access to Information: | http://libopa             | c.jica.go.jp/search/detail.do?rov               | wIndex=41&metho |  |
|                        | d=detail&bibId=0000245004 |                                                 |                 |  |
| Research Organization: | ЛСА