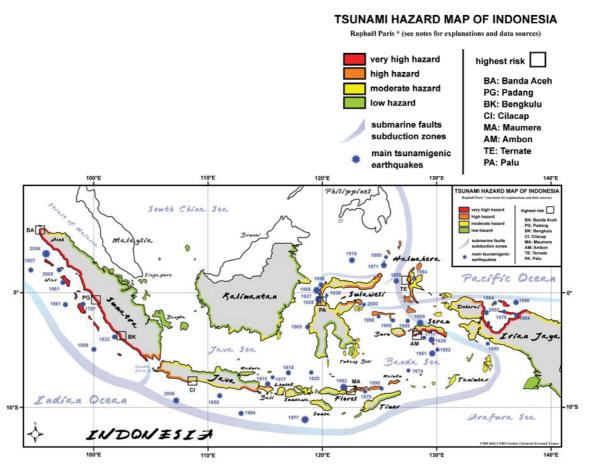

|  |  |
|                                      |                   | HTDB database (Tsu     | database (Tsunami Laboratory in Novosibirsk, Russia)      |                          |  |  |

All the events listed in the database were integrated in a GIS environment and the Indonesian coasts were divided in 39 main areas. The main tectonic lineaments and a map of the cities and population densities provided by the ESRI network were added to the GIS earthquake databases (NGDC, USGS and Smithsonian Institution). The legend presents four levels of hazard: very high (more than 10 attested events since 400 years), high (5·10 events), moderate (4·2 events) and low (< 2 events).

 $http:\!/\!firewaves.over-blog.com/article-a-tsunami-hazard-map-for-indonesia-80685148.html$ 



| No.: TN_004                          | TN_004                     |                      | 2006                   |
|--------------------------------------|----------------------------|----------------------|------------------------|
| Study/ Report Name:                  | Preliminary Damag          | ge and Loss Asses    | ssment: Yogyakarta and |
|                                      | Central Java Natura        | al Disaster          |                        |
| Access to Information:               | http://www.adb.org/p       | oublications/prelimi | nary-damage-and-loss-a |
| ssessment-yogyakarta-and-central-jav |                            |                      | -natural-disaster      |
| Research Organization:               | Asian Development          | Bank (ADB)