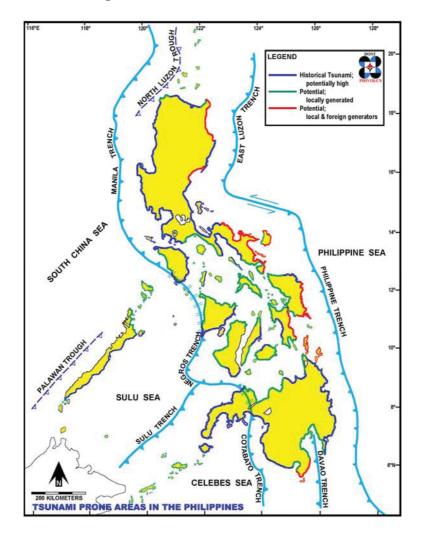

mi Potential) |                                                               |                     |                        |
| Studied Damage           | tudied Damage/ Risk:                        |                                                               |                     |                        |
| Main Data Sour           | ces:                                        |                                                               |                     |                        |

Tsunami potential is defined along coast in 3 ranks as Historical Tsunami (potentially high), Potential (locally generated), Potential (local & foreign generators)

The Tsunami Hazard Maps was produced under the Department of Science and Technology-Grant-In-Aid Program (DOST-GIA) in December 2007.



| No.:                              | TN_010            | TN_010                                                        |                           | 2008                    |  |
|-----------------------------------|-------------------|---------------------------------------------------------------|---------------------------|-------------------------|--|
| Study/ Report Name:               |                   | READY Project Multihazard Maps                                |                           |                         |  |
| Access                            | to Information:   | http://www.phivolcs.d                                         | ost.gov.ph/index.php      | ?option=com_content&vie |  |
|                                   |                   | w=article&id=465&Itemid=