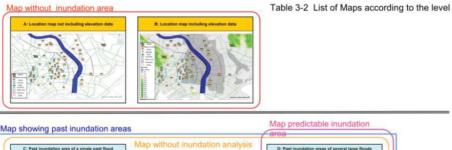

|                 |      |  |  |
| Studie | ed Damage/ Risk:  | Hazard Map                                                  |                 |      |  |  |
| Main   | Data Sources:     |                                                             |                 |      |  |  |

# 1) Overview

This is a seminar report on Flood Hazard Mapping production process for Asian Countries. Target countries were (China, Cambodia, Indonesia, Laos, Vietnam, Thailand, the Philippines, Malaysia).

# 2) Accuracy of Hazard Map

Two types of mapping methods are: i) interview based mapping (community-based), ii) quantitative hydrological data simulation models.

For the local usage, a simpler version is also effective. Examples of practical hazard maps are demonstrated as follows.





| No.: FL-004            |                                                      | Published Year: | 2005 |  |
|------------------------|------------------------------------------------------|-----------------|------|--|
| Study/ Report Name:    | A Primer: Integrated Flood Risk Management in Asia 2 |                 |      |  |
| Access to Information: | www.adpc.net/maininforesource/udrm/floodprimer.pdf   |                 |      |  |
| Research Organization: | Asian Disaster Preparedness Center (ADPC)/UNICEF     |                 |      |  |
| Study Area (Country):  | Asia including ASEAN countries                       |                 |      |  |
| Studied Hazard:        | Flood                                                |                 |      |  |
| Studied Damage/ Risk:  |