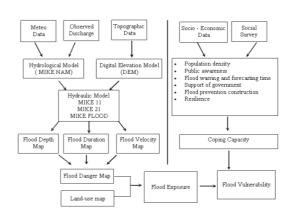

|                                        |      |  |
| Studied Damage/ Risk:                   | Area, population                                         |                                        |      |  |
| Main Data Sources:                      |                                                          |                                        |      |  |

#### 1) Overview

This report combines a conventional flood analysis that focuses on physical characteristics of flood (flood depth, flood extent) with a newer approach to integrate vulnerability assessment of community and economic sectors towards flood (capacity of local communities, land use map...).

#### 2) Area

Thach Han river basin in Quang Tri Province.



Fig 1: Location of study area



Fig 2: Conceptual framework for flood vulnerability assessment

#### 3) Hazard map

Various flood maps and flood vulnerability matrix are produced: flood depth, duration, velocity and danger.

#### 4) Vulnerability

Vulnerability = Exposure –Coping Capacity

Maps show level of coping factors (land-use, exposure coping capacity (institutional preparedness), vulnerability (perception).

| No.:   | FL-023            |                       | Published Year:        | 2010                 |
|--------|-------------------|-----------------------|------------------------|----------------------|
| Study  | / Report Name:    | Developing a Nation   | al Risk Profile of Lao | PDR, Part1: Hazard   |
|        |                   | Assessment            |                        |