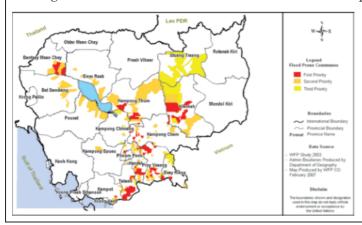

a: 1. Mekong flood – Rainfall in the upper catchments causes a slow but steady rise in water levels lasting for several days. Mekong river floods are common in the provinces of Stung Treng, Kratie, Kampong Cham, Prey Veng, Svay Rieng, Kandal, and Takeo.

2. Flash floods – Repeated heavy rainfall in mountainous areas, which flows to streams and tributaries of the Mekong River branch of river cause flash floods. Flash floods are common in the provinces of Kandal, Kampong Speu, Kampot, Pursat, Battambang, Kampong Chhnang, Rattanakiri, Preah Vihea, and Odor Meanchey.

Major flooding events affecting a significant population occur every five years or so (in 1961, 1966, 1978, 1984, 1991, 1996, 2000, 2001 and 2002).

The figure below shows the location of the most flood prone areas in Cambodia.



| No.: FL-015                         | FL-015                                             |                                             | 2011    |  |  |
|-------------------------------------|----------------------------------------------------|---------------------------------------------|---------|--|--|
| Study/ Report Name: Program for Hyd |                                                    | Hydro-Meteorological Disaster Mitigation in |         |  |  |
|                                     | Secondary Cities in A                              | Asia (PROMISE) 2005 t                       | to 2010 |  |  |
| Access to Information:              | http://www.adpc.net/v2007/programs/udrm/Downloads/ |                                             |         |  |  |
|