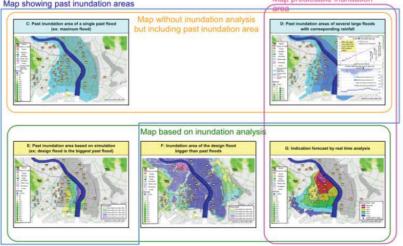

|                 |      |  |  |
| Studie | ed Damage/ Risk:  | Hazard Map                                                  |                 |      |  |  |
| Main   | Data Sources:     |                                                             |                 |      |  |  |

# 1) Overview

This is a seminar report on Flood Hazard Mapping production process for Asian Countries. Target countries were (China, Cambodia, Indonesia, Laos, Vietnam, Thailand, the Philippines, Malaysia).

# 2) Accuracy of Hazard Map

Two types of mapping methods are: i) interview based mapping (community-based), ii) quantitative hydrological data simulation models.

For the local usage, a simpler version is also effective. Examples of practical hazard maps are demonstrated as follows.





| No.: FL-004            |                                                      | Published Year: | 2005 |  |
|------------------------|------------------------------------------------------|-----------------|------|--|
| Study/ Report Name:    | A Primer: Integrated Flood Risk Management in Asia 2 |                 |      |  |
| Access to Information: | www.adpc.net/maininforesource/udrm/floodprimer.pdf   |                 |      |  |
| Research Organization: | Asian Disaster Preparedness Center (ADPC)/UNICEF     |                 |      |  |
| Study Area (Country):  | Asia including ASEAN countries                       |                 |      |  |
| Studied Hazard:        | Flood                                                |                 |      |  |
| Studied Damage/ Risk:  | A