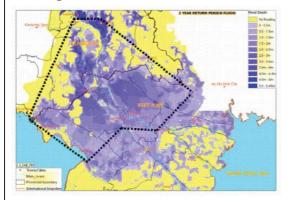

, agriculture and infrastructure. The project area covers 25 districts in Cambodia (10 districts in Takeo province, 7 districts in Kandal province, 5 districts in Prey Veng province, and 3 districts in Svay Rieng province) and 34 districts in Vietnam (11 districts in An Giang province, 11 districts in Dong Thap province, 5 districts in kien Giang province, 6 districts in Long An province, and 1 district in Tien Giang province).

- 1. In Vietnam:
- a. Long Xuyen Quadrangle (LXQ) b. Area between Bassac and Mekong north of the Vam Nao c. Plain of Reeds (POR) north of the Nguyen Van Tiep Canal
- 2. In Cambodia:
- a. Floodplains on the West Bassac (WB) b. Floodplains between Bassac and Mekong c. Floodplains on the left bank of the Mekong and south of the NR #1, also refered to as East Mekong.



The conclusion of the damage risk assessment suggests that if one country takes measures to mitigate flood risks, the risk in the other country increases. Therefore, mitigation measures have to be taken in both countries to lower the risks of flooding. A joint project or an international watercourse management to reduce risks of the flood is sought for.

| No.:                           | FL-014            | FL-014                                                     |                         | 2008                 |  |  |
|--------------------------------|-------------------|------------------------------------------------------------|-------------------------|----------------------|--|--|
| Study                          | Report Name:      | Strategic National Ac