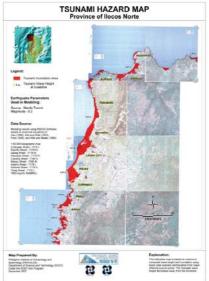

|                                                                     |                                                               |                                                      |      |  |
| Main I                                  | Data Sources:                                                       |                                                               |                                                      |      |  |

The indicative map is based on maximum computed wave height and inundation using worst case scenario earthquake from major offshore source zone. The indicated wave height decreases away from the shoreline.

The Tsunami Hazard Maps was produced under the Department of Science and Technology-Grant-In-Aid Program (DOST-GIA) in December 2007.





| No.:                          | TN_012            |                                                                   | Published Year:                               | 2004 |  |
|-------------------------------|-------------------|-------------------------------------------------------------------|-----------------------------------------------|------|--|
| Study/ Report Name: Tsunar    |                   | Tsunami Damage Ex                                                 | Tsunami Damage Extent Map (December 31 2004), |      |  |
|                               |                   | Southern Asia - Earthquake and Tsunami - Indonesia, Sri Lanka     |                                               |      |  |
|                               |                   | and India (The Sumatra E