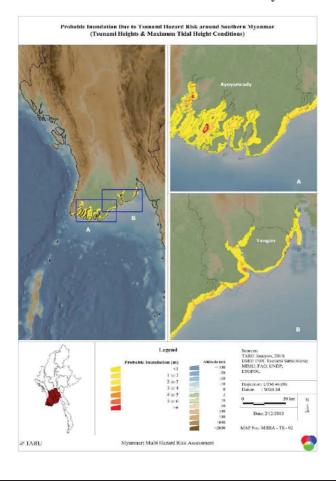

|      |           |            |         |
| Studie | d Damage/ Risk:  | Composite Risk                                                    |                        |      |           | ·          |         |
| Main I | Data Sources:    | UNDP Myanmar, AI                                                  | PC, GRIP, UN           | DP   |           |            |         |

This study covered the Ayeyarwady Delta, including parts of Yangon and Bago regions that were also impacted by Cyclone Nargis, aiming at investigating the vulnerability of the communities in the study area by various hazards. The study identified what natural hazards could affect the region, and its vulnerabilities in relation to these phenomena.

The composite risk assessment is also undertaken in the study.



| No.: TN_009              | TN_009                                      |                                                               | Published Year:     | 2007                   |
|--------------------------|---------------------------------------------|---------------------------------------------------------------|---------------------|------------------------|
| Study/ Report N          | ame:                                        | Tsunami Prone Area                                            | S                   |                        |
| Access to Inform         | ation:                                      | http://www.phivolcs.                                          | dost.gov.ph/index.p | hp?option=com_content& |
|                          |