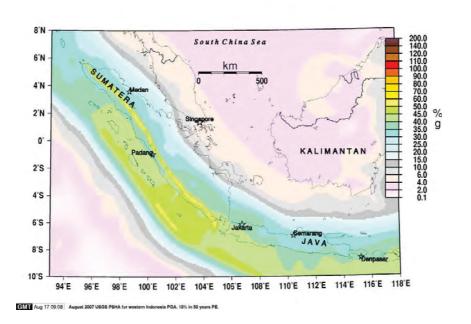

theast Asia Seismic Hazard Maps |  |
| Access to Information: | http://earthquake.usgs.gov/hazards/products/foreign/     |  |
| Research Organization: | USGS                                                     |  |
| Study Area (Country):  | Indonesia, Thailand, Malaysia / Jakarta, Bangkok         |  |
| Studied Hazard:        | Earthquake / Probabilistic Seismic Hazard Analysis       |  |
| Studied Damage/ Risk:  |                                                          |  |
| Main Data Sources:     |                                                          |  |

The ground motion hazard for Sumatra and the Malaysian peninsula is calculated in a probabilistic framework, using procedures developed for the US National Seismic Hazard Maps.





PSHA PGA for western Indonesia PE= 10% 50 yr



| No.: EQ_007            |                                                               | Published Year:                        | 2006 |  |
|------------------------|---------------------------------------------------------------|----------------------------------------|------|--|
| Study/ Report Name:    | Preliminary Damag                                             | ge and Loss Assessment: Yogyakarta and |      |  |
|                        | Central Java Natural Disaster                                 |                                        |      |  |
| Access to Information: | http://www.adb.org/publications/preliminary-damage-and-loss-a |                                        |      |  |
|                        | ssessment-yogyakarta-and-central-java-natural-disaster