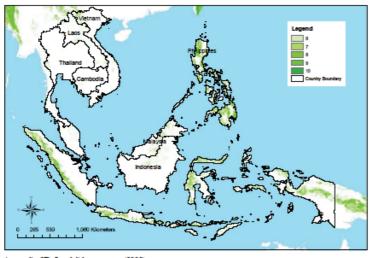

change including landslide. Vulnerability is defined as a function of exposure (potential loss due to a hazard), sensitivity (the potential gravity of losses and damage), and adaptive capacity (how much to adapt a hazard situation).

Adaptive capacity influences vulnerability. When adaptive capacity is low, vulnerability is high. Cambodia is among the most vulnerable in ASEAN despite its relatively low exposure to climate hazards. The eastern coast of Vietnam is susceptible to cyclones, but adaptive capacity is high to manage to moderate its vulnerability. Bangkok and Jakarta have high adaptive capacities but not enough to moderate their extreme vulnerability with high population densities and significant exposure to climate hazards.

A map shows annual landslide exposure of the region.



The map shows Landslide exposure changing rate caused by Climate change

Appendix 2D. Landslide exposure (2005)

| No.: LS-14             | Published Year: 2010                                         |  |  |  |
|------------------------|--------------------------------------------------------------|--|--|--|
| Study/ Report Name:    | THE PREPARATORY STUDY ON DISASTER                            |  |  |  |
|                        | MANAGEMENT PROGRAM FOR INDONESIA                             |  |  |  |
| Access to Information: | http://libopac.jica.go.jp/search/detail.do?rowIndex=0&method |  |  |  |
|                        | =detail&bibId=0000252755                                     |  |  |  |
| Research Organization: | JICA                                                         |