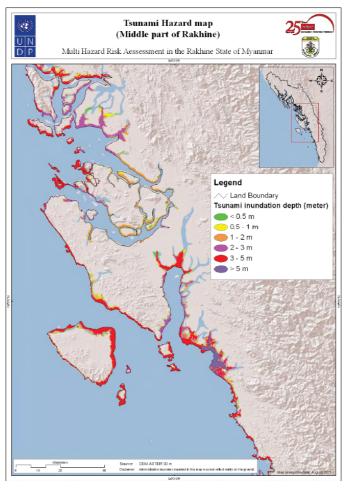

|                   |                                           |  |  |
| Studied Damage/ Risk:  |                                                                  |                   |                                           |  |  |
| Main Data Sources:     | UNDP Myanmar, AI                                                 | OPC, GRIP, UNDP   |                                           |  |  |

The report focuses on the assessment of the priority hazard types in Rakhine State. Hazard assessment is an essential first step of the overall risk assessment process. The result of analysis is usually presented in the form of maps portraying the intensity and probability of hazards in a given geographical location. Hazard maps can be applied in many ways.



| No.:   | TN_008           |                                                                   | Published Yea          | ır:  | 2011      |            |         |
|--------|------------------|-------------------------------------------------------------------|------------------------|------|-----------|------------|---------|
| Study/ | Report Name:     | Multi-hazard Risk                                                 | Assessment             | in   | Nargis    | Affected   | Areas,  |
|        |                  | Myanmar                                                           |                        |      |           |            |         |
| Access | to Information:  | http://www.gripweb.o                                              | org/gripweb/?q=        | =cou | intries-