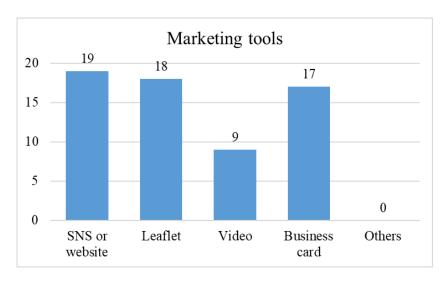

#### (1) Summary of findings

- The study compares the procedures of 2 TGs to handle the processes from production to delivery for four types of buyers, namely supermarket, safe vegetable shop, collector to canteens and online customers (No.2, 4, 5 of Table 1).
- The study shows that <u>TGs handle concerned processes with same resources and same procedures in principle except for preprocessing and delivery.</u> TGs adjust processes of preprocessing and delivery based on the requirements of buyers. TGs can increase efficiency of operation by maximizing the usage of same resources and same procedures.
- Record keeping as well as internal checking system to ensure safety and quality is institutionalized in each process.
- For <u>preprocessing</u>, the <u>same procedures</u> are applied <u>for supermarket</u>, <u>safe vegetable shop and online customers</u>, although there are some difference of criteria depending on the products.
- ➤ Online customers are more concerned and sensitive about safety and quality standard. TG pays due care for preprocessing the products for online customers.
- As for pricing, <u>online sales seem most profitable</u> since it can reduce intermediary cost although it has difficulty of expansion.
- ➤ Both TGs try to <u>obtain useful information and feedback</u> from buyers whenever possible to reflect it to its strategy and operation.
- COVID-19 pandemic made TGs aware about the usefulness of SNS and changes of consumer behavior. One TG (Vinh Phuc coop) decided to start online sales and determines to grow it.

<sup>\*2:</sup> Each step is analyzed in terms of human resources, inputs, technology and protocol, quality, and safety management Source: JICA Project Team

Although it is not realistic to expect for safe vegetable producers with limited capacity of marketing as well as IT skills to sell their products directly at E-commerce platform, they can use SNS as an effective marketing tool for disseminating information as well as communicating with consumers. It is especially useful for producer groups who are relatively small scall and target consumers with high awareness on safety and quality. For these customers, posting safe vegetable information on SNS are effective to increase brand recognition as a reliable safe vegetable producer.