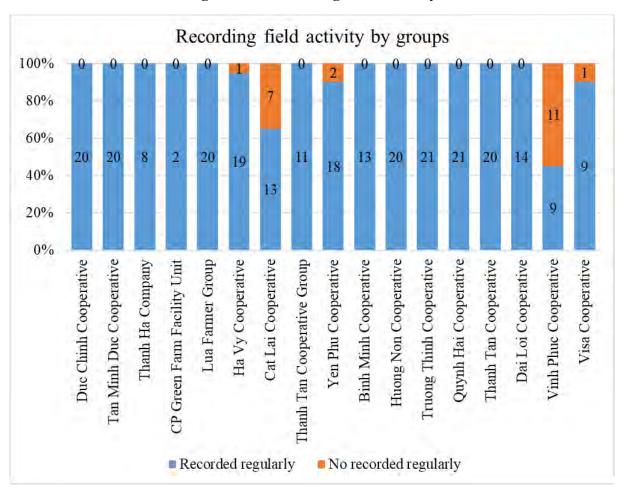

|
| Visa Cooperative            | 10                         | 0                 | 2                    | 0                | 0      |
| Total                       | 263                        | 87                | 13                   | 0                | 0      |
|                             | 93.9%                      | 31.1%             | 4.6%                 | 0.0%             | 0.0%   |

#### 2.2.5 Field Activity Record

#### 2.2.5.1 Regular recording of field activity (Q I 2.8)

There are 258 (92.1%) interviewed farmers recorded their field activity regularly (agrochemical, fertilizer application). 22 farmers (7.9%) did not record the field activities regularly, especially the cooperatives as Vinh Phuc (11 farmers) and Cat Lai (7 farmers).



Figure 2-34 Recording Field Activity



Figure 2-35 Recording Field Activity by Group

#### 2.2.5.2 Main recorder (Q I 2.9)

Among 258 farmers who recorded regularly, 63.2% recorded by themselves, and 16.3% asked a family member to record. 20.5% of farmers answered a group member such as production manager of the group maintained the records.



Note: Not family member means that main recorder is a production manager or any member of the group.

Main Recorder by Groups 100% 3 80% 3 0 60% 2 18 40% 16 15 15 6 20% 5 0% CP Green Farm Facility Unit ○ Duc Chinh Cooperative Tan Minh Duc Cooperative Lua Farmer Group Ha Vy Cooperative Cat Lai Cooperative Yen Phu Cooperative Binh Minh Cooperative Huong Non Cooperative Truong Thinh Cooperative Thanh Tan Cooperative Vinh Phuc Cooperative Visa Cooperative Thanh Tan Cooperative Group Quynh