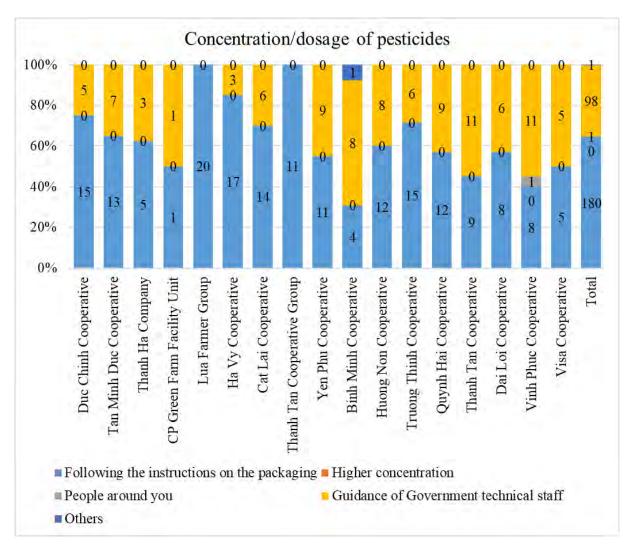

| 2      |
| Total                       | 195              | 40                                       | 31                 | 126                                          | 50     |
|                             | 69.6%            | 14.3%                                    | 11.1%              | 45.0%                                        | 17.9%  |

Note: Others are to use pesticides according to personal experiences when pests or diseases occur depending on the type of pest and weather conditions.

#### 2.2.6.6 The concentration/dosage of pesticides (Q I 2.21)

When farmer check the concentration/dosage of pesticides, 64.3% of farmers follow the instructions on the packaging and 35% follow the guidance of Government technical staff.



Figure 2-44 Concentration/dosage of Pesticide



Figure 2-45 Concentration/dosage of Pesticide by Groups

# 2.2.6.7 Comparation of usage amount of agrochemicals for between Safe Vegetable and Normal Vegetable (Q I 2.22)

77% of farmers responded that the usage amount of agrochemical for Normal vegetable cultivation was higher than the one for Safe vegetable cultivation (77.1% versus 7.9%).



Figure 2-46 Used Amount Agrochemical



Figure 2-47 Comparation of Amount Agrochemical by Groups

#### 2.2.6.8 Deciding the harvesting day (Q I 2.23)

The interviewed farmers decide the harvesting day following the guidance of Government technical staff (41.1%) and following the guidance of their group (20.7%) while 27.1% of farmers decide based on their own experiences.



Figure 2-48 Deciding the Havesting Day



Figure 2-49 Deciding the Havesti