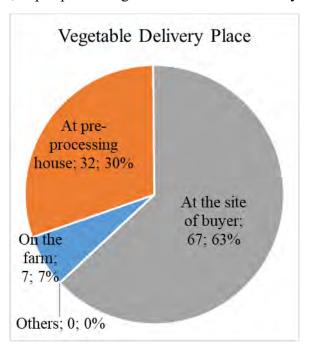

#### (3) Transportation

At present, Yen Phu cooperative is supplying to both modern channels and traditional channels, therefore the volume of safe vegetables supplied to the market is quite big, around 1.5 tons/day on average. The distribution points include 01 general warehouse of Vin Commerce, 07 supermarkets of

Coop Mart, 03 supermarkets of AEON and 30 buyers who supply to schools and industrial kitchens. However, up to now, Yen Phu Cooperative not yet has its own truck for delivery. It hires 02 drivers, the cost is 550,000 dong/time to Coop Mart, 800,000 dong/time to Vin Commerce and 1,000,000 dong to AEON Hai Phong. Vegetables supplied to collective kitchens and distributors such as Nam Båo Company, Gia Minh company, etc. are picked up by these companies at cooperative premises.