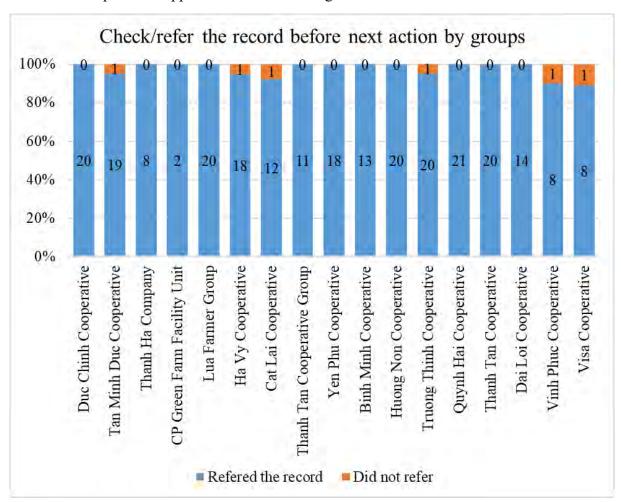

| 0                        | 0              | 2                      | 1      | 4                    |
| Total            | 3                            | 12                       | 39             | 38                     | 28     | 98                   |
|                  | 1.1%                         | 4.3%                     | 13.9%          | 13.6%                  | 10.0%  | 35.0%                |

Note: Others are forgetting of recording and need reminding.

#### 2.2.5.5 Check/refer the record before next action (Q I 2.12)

Almost of interviewed farmers (97.7%) who recorded their field activity regularly (252 of 258 farmers, refer to 2.2.5.1) responded that they were checking/referring the record before next action such as pesticide application and harvesting.



Figure 2-38 Check/refer the Record before next action by groups

#### 2.2.5.6 Reason not recording regularly (Q I 2.13)

Among 22 farmers who did not record the field activity regularly (refer to 2.2.5.1), major reason was "Spend time to record" (19 farmers, 95%), even though farmers understand the benefit of recording.

Table 2-47 The reason did not record

| Group                       | Number of<br>farmers not<br>recording<br>regularly | No<br>penalty | No one confirm | Don't<br>know<br>how | No<br>benefit | Spend<br>time to<br>record |
|-----------------------------|----------------------------------------------------|---------------|----------------|----------------------|---------------|----------------------------|
| Duc Chinh Cooperative       | 0