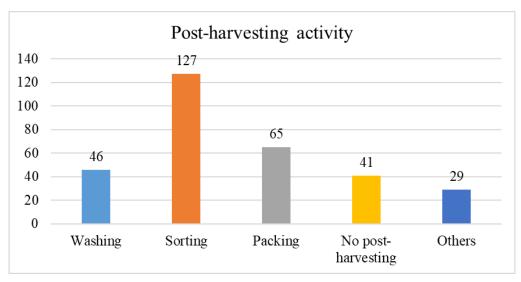

The Project team conducted the market survey which examined the status of safe vegetable market including distribution form at the beginning of Phase 1. The survey presented overview of safe vegetable market with major players and basic conditions of supply chains with different buyers. The Project learned from the market survey as well as the subsequent pilot activities, that there are around seven kinds of possible distribution forms for safe vegetables as shown the table below.

Source: JICA Project Team

Most of trading for TGs are categorized in No. 4 and No.5 although there are some cases of other forms. Besides the number of cases for No. 1 is increasing after COVID-19 pandemic. Since each TGs handle multiple forms, it is considered effective to focus on how advanced TGs manage requirements of different buyers effectively in order to improve management capacity of TGs. The Project team decided to analyze the supply chains for different buyers in a form of case study of specific TGs. Through case studies, the readers will understand the overview of supply chains for different buyers and how the producer groups can handle them simultaneously.