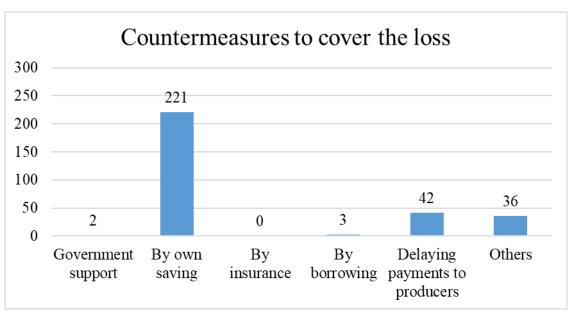

riculture

### 2.2.12 COVID-19

# 2.2.12.1 The Difficulties during COVID-19 (Q I 8.1)

During COVID-19, most of respondents faced a decrease in sale revenue due to reduction of sales volume. The difficulties are reduction of orders (83.2%) and reduction of price (84.6%). However, 9.3% of interviewed farmer said they do not have any difficulties during Covid-19.



Figure 2-74 The Difficulties during COVID-19

# 2.2.12.2 Countermeasure to Cover the Loss (Q I 8.2)

78.9% of farmer responded that they use their own saving to cover the loss caused by natural disaster such as COVID-19 or flood.

15% of interviewed farmer would like to delaying payments to producers.

12.9% of farmer have other countermeasures to cover the loss of floods such as by the support of cooperative or family members.



Figure 2-75 Countermeasure to Cover the Loss

#### CHAPTER 3 KEY FINDINGS COMPARING WITH BASELINE SURVEY

#### 3.1 General Information of Target Groups

#### 3.1.1 Registration of the group (2.1.1.2)

Registration as an agricultural cooperative or an agricultural company is one of benchmark to make a sales contract with modern market such as supermarket. Before trial activity, 17 target groups had already registered as cooperative or company. Out of remaining 3 groups, two target groups (Lien Hiep cooperative and Thanh Tan cooperative in Ha Nam province) newly registered as the cooperative after starting trial activity. Lua farmers' group is a sole farmers' group as of March 2021. Chien Thang cooperative was unregistered and re-registered as Binh Minh cooperative.



Note: Baseline surve