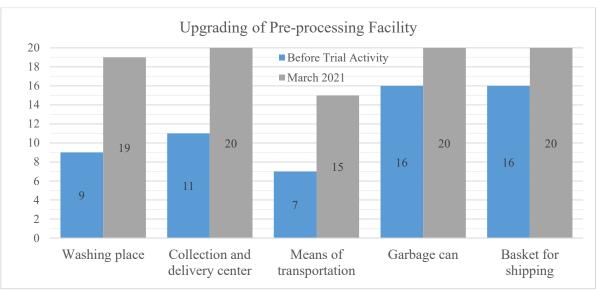

#### (1) Summary of findings

- The study compares the procedures of 2 TGs to handle the processes from production to delivery for four types of buyers, namely supermarket, safe vegetable shop, collector to canteens and online customers (No.2, 4, 5 of Table 1).
- The study shows that <u>TGs handle concerned processes with same resources and same procedures in principle except for preprocessing and delivery.</u> TGs adjust processes of preprocessing and delivery based on the requirements of buyers. TGs can increase efficiency of operation by maximizing the usage of same resources and same procedures.
- Record keeping as well as internal checking system to ensure safety and quality is institutionalized in each process.
- For <u>preprocessing</u>, the <u>same procedures</u> are applied <u>for supermarket</u>, <u>safe vegetable shop and online customers</u>, although there are some difference of criteria depending on the products.
- ➤ Online customers are more concerned and sensitive about safety and quality standard. TG pays due care for preprocessing the products for online customers.
- As for pricing, <u>online sales seem most profitable</u> since it can reduce intermediary cost although it has difficulty of expansion.
- ➤ Both TGs try to <u>obtain useful information and feedback</u> from buyers whenever possible to reflect it to its strategy and operation.
- COVID-19 pandemic made TGs aware about the usefulness of SNS and changes of consumer behavior. One TG (Vinh Phuc coop) decided to start online sales and determines to grow it.