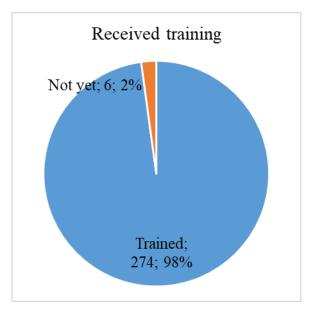

nh Phuc Cooperative       | 4                   | 18                         | 0                 | 1    | 1     | 2       | 0          |
| Visa Cooperative            | 0                   | 8                          | 0                 | 0    | 0     | 4       | 0          |
| Total                       | 86                  | 255                        | 21                | 11   | 17    | 49      | 2          |
|                             | 30.7                | 91.1                       | 7.5               | 3.9  | 6.1   | 17.5    | 0.7        |

# 2.2.9.2 Received training (Q I 5.2)

98% of the farmers have participated in the training regarding cultivation method. There are 6 people who have not attended any training because they are busy and have no chance to receive training.



Figure 2-66 Received Training

# 2.2.9.3 Thematic of training (Q I 5.3)

Out of 274 farmers who received trainings, the training theme that the farmers participated are:

- Protection from disease, insect (96%)
- Cultivation method, except Protection from disease, insect (89.8%)
- GAP method (98.2%)
- Marketing (70.8%)
- Method to protect health of farmer (ex: correct method to use agrochemical) (71.2%)

**Table 2-60 Thematic of training** 

| Group                       | Protection | Cultivation<br>method | GAP method | Marketing | Protect health | Management<br>of capital | Management<br>of organization | Others |
|-----------------------------|------------|-----------------------|------------|-----------|----------------|--------------------------|-------------------------------|----