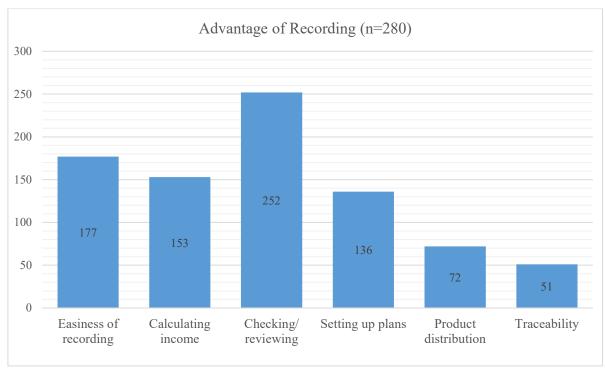

ity, 8 target groups answered not analyzing agrochemical residue. Through the trial activity, all 20 target groups confirmed the safety of production area and the products by sampling and testing of agrochemical residue.



Note: 12 target groups answered keeping record of field diary before trial activity, however, only 4 target groups had recorded regularly and other groups had not recorded regularly according to the field observation by JICA project team.

Figure 3-4 Record Keeping and Analyzing of Agrochemical Residue

The most advantage of recording was convenience for checking/reviewing of production activities (252, 90.0%), followed by easiness of recording (177, 63.2%), convenience for calculation of income (152, 54.6%), and convenience for setting up of production plans (48.6%).



Figure 3-5 Advantage of Record Keeping

#### 3.2.2 Benefits received by applying GAP (2.1.5.12, and 2.2.4.2)

All groups responded that the biggest benefit of applying GAP was approaching to modern market (supermarket, convenience store, etc). 18 groups answered that applying GAP also had raised awareness of farmers about food safety and environment, motivated farmers to produce safe vegetable, and contributed to sell bigger amount (See the Figure 2-18 Benefits received after Applying GAP, Section 2.1.5.12).

For individual farmers, the most important reasons for applying safe vegetable were "Good for producer" (79.6%), "Good for consumer" (77.1%) and "Received guidance" (65.7%). The farmers also found that the application of safe vegetable cultivation makes the demand for safe vegetable