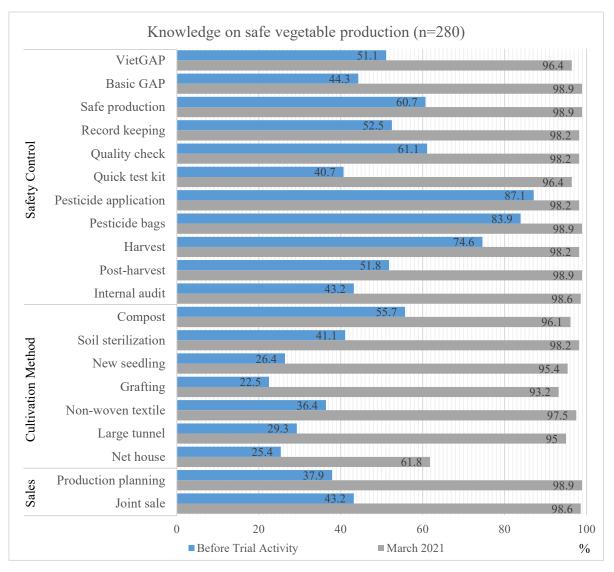

uction plan. 17 groups answered they were willing to continue the production plan because the production plan is the good tool for trading with buyers and it easy to manage harvesting and collecting vegetable from farmers. 12 groups said they used production plan due to the buyers' requirements (See the Figure 2-4 Reasons to continue the Production Plan, Section 2.1.3.4).

# 3.2.5 Knowledge and Practice of learned knowledge (2.1.4, and 2.2.9.6)

Target groups answered that the cultivation methods and materials applied in the trial activity were useful and they were willing to continue applying in future as below.



Figure 3-7 Satisfaction of Cultivation Methods/ Materials

Through the trial activity, all the knowledge levels of safety control, cultivation methods and sales were improved



Figure 3-8 Knowledge on Safe Vegetable Production

Before the trial activity, only 28.6% of farmers practiced VietGAP while 51.1% of farmers learned. As such, only 32.1% of farmers practiced Basic GAP while 44.3% of farmers learned. But in March 2021, 88.9% of farmers answered practicing VietGAP and 98.9% of farmers practicing Basic GAP. Other safety controls such as record keeping, quick test, and internal audit were also low percentages of practice before trial activity, but those were largely improved. Cultivation methods and joint sales practices were also improved through the trial activity in every items (See the Figure 2-67 Practice of Learned Knowledge, Section 2.2.9.6).

#### 3.2.6 Joint Sales and Joint Purchase (2.1.1.5)

Before starting the trial activity, 7 target groups had