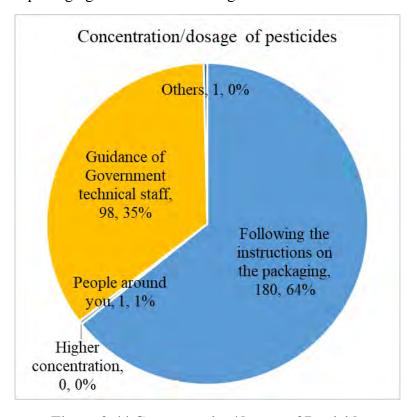

| 5                                            | 2      |
| Total                       | 195              | 40                                       | 31                 | 126                                          | 50     |
|                             | 69.6%            | 14.3%                                    | 11.1%              | 45.0%                                        | 17.9%  |

Note: Others are to use pesticides according to personal experiences when pests or diseases occur depending on the type of pest and weather conditions.

#### 2.2.6.6 The concentration/dosage of pesticides (Q I 2.21)

When farmer check the concentration/dosage of pesticides, 64.3% of farmers follow the instructions on the packaging and 35% follow the guidance of Government technical staff.



Figure 2-44 Concentration/dosage of Pesticide



Figure 2-45 Concentration/dosage of Pesticide by Groups

# 2.2.6.7 Comparation of usage amount of agrochemicals for between Safe Vegetable and Normal Vegetable (Q I 2.22)

77% of farmers responded that the usage amount of agrochemical for Normal vegetable cultivation was higher than the one for Safe vegetable cultivation (77.1% versus 7.9%).



Figure 2-46 Used Amount Agrochemical



Figure 2-47 Comparation of Amount Agrochemical by Groups

#### 2.2.6.8 Deciding the harvesting day (Q I 2.23)

The interviewed farmers decide the harvesting day following the guidance of Government technical staff (41.1%) and following the guidance of their group (20.7%) while 27.1% of farmers decide based on their own experiences.



Figure 2-48 Deciding the