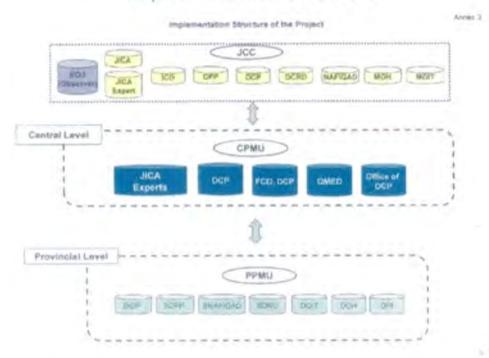

|  |
| Winter 2019-20  | 162.58ha                               | 911            |  |
| Winter 2020-21  | 190,1ha <sup>8</sup>                   | 1,027          |  |

Source: Project Team (Consultant Team)

#### 3.2. Implementation Process

mh

15

<sup>&</sup>lt;sup>6</sup> Agricultural service cooperatives, which were established before 2012 and reformed into the new type of cooperative in accordance with Cooperative Law 2012.

<sup>&</sup>lt;sup>7</sup> Other cooperatives which were established after 2012 according to Cooperative Law 2012, some cooperatives are specialized in safe vegetable production.

<sup>&</sup>lt;sup>8</sup> Figure shows planned value.

# 3.2.1. Implementation Set-up

Implementation set-up of the Project is as shown below:

# Implementation Structure



### 3.2.2. Monitoring System

# (1) Joint Coordinating Committee Meeting (JCC)

JCC Meeting has been conducted four times so far.

| JCC Meeting                                                                                                                                                                          | JCC Meeting Date of Implementation Main Topics Discussed |                                                                                                                                                                                                                                             | Number of<br>Participants |
|------------------------------------------------------------------------------------------------------------------------------------------------------------