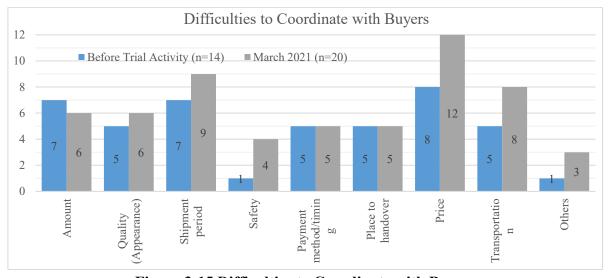

at least once a year. Out of 20 groups, 9 groups had meetings with buyers at least 4 times a year.



Figure 3-14 Coordination Meeting with Buyers

#### 3.3.4 Difficulties to Coordinate with Buyers (2.1.5.10)

Before the trial activity, the most difficult issues coordinating with buyers were price negotiation, followed by the shipment period and the sales amount.

In March 2021, the most difficult issues were price and the shipment period, those were same items with before the trial activity. Price was not recognized as the major problem among target groups as shown in the Figure 3-13, but many target groups face difficulty to negotiate with buyers to increase the price. The transportation also became the third difficulty as the target groups expand the sales especially to modern market.



Figure 3-15 Difficulties to Coordinate with Buyers

#### 3.3.5 Way to find buyers, Way buyers find the groups (2.1.7.1, and 2.1.7.2)

The most common way was that buyers directly contact to the group (18 groups). 17 groups were also introduced by other groups. Exhibition (14 groups) and matching event (15 groups) organized by JICA project team as well as PPMU were also recognized as useful ways to find buyers through participation (See the Figure 2-20 The Way to Find Buyers, Section 2.1.7.1).

Buyers knew the groups mainly from the project activities (18 groups). SNS or Website was also useful tool to introduce the target groups to the buyers (15 groups) comparing with TV or newspaper (11 groups). Hence, 19 groups had developed SNS (Zalo, Facebook, etc.) or website as a useful marketing