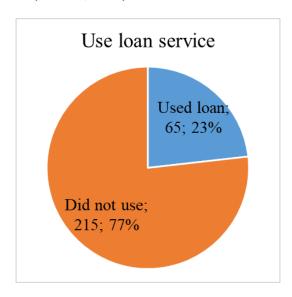

| 28.9 | 187              | 66.8 |  |
| Production planning   | 106                      | 37.9    | 277                            | 98.9 | 100                                         | 35.7 | 266                  | 95   | 277              | 98.9 |  |
| Joint sale            | 121                      | 43.2    | 276                            | 98.6 | 123                                         | 43.9 | 273                  | 97.5 | 277              | 98.9 |  |
| Study tour            | 159                      | 56.8    | 277                            | 98.9 | 152                                         | 54.3 | 277                  | 98.9 | 277              | 98.9 |  |



Figure 2-67 Practice of Learned Knowledge

# 2.2.10 Financing

# 2.2.10.1 Used loan service (Q I 6.1, I 6.2)



Figure 2-68 Used Loan Service

There are 23% of farmer used a loan service only. Binh Minh cooperative has the highest proportion of people using loans.



Figure 2-69 Used Loan Service by Group

The most popular loan provider is AgiBank, the average loan per farmer is VND 109 million

Table 2-64 Loan provider

| Loan Provider            | Loan | %    | Loan Amount<br>(VND) | Average Loan<br>Amount (VND/Loan) | %    |
|--------------------------|------|------|----------------------|-----------------------------------|------|
| Agricultural Bank        | 28   | 43.8 | 2,950,000,000        | 105,357,143                       | 42.2 |
| Social Policy Bank       | 13   | 20.3 | 600,000,000          | 46,153,846                        | 8.6  |
| Agricultural Cooperative | 6    | 9.4  | 1,200,