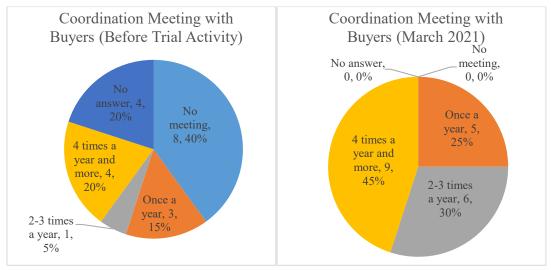

s conducted joint sales and increased the number of buyers with trading amount. In March 2021, 10 groups answered there was no problem on joint sales, and the number of groups who answered problems on price, coordination with members and limited demand were reduced.



Note: Before trial activity, 6 target groups did not answer as they had no joint sales.

Figure 3-13 Problems on Joint Sales

#### 3.3.3 Coordination Meeting with Buyers (2.1.5.9)

Before the trial activity, 8 target groups answered there was no experience of coordination meeting with buyers and number of meetings were limited. Through the trial activity, all groups answered that they had held coordination meetings with buyer at least once a year. Out of 20 groups, 9 groups had meetings with buyers at least 4 times a year.



Figure 3-14 Coordination Meeting with Buyers

#### 3.3.4 Difficulties to Coordinate with Buyers (2.1.5.10)

Before the trial activity, the most difficult issues coordinating with buyers were price negotiation, followed by the shipment period and the sales amount.

In March 2021, the most difficult issues were price and the shipment period, those were same items with before the trial activity. Price was not recognized as the major problem among target groups as shown in the Figure 3-13, but many target groups face difficulty to negotiate with buyers to increase the price. The transportation also became the third difficulty as the target groups expand the sales especially to modern market.



Figure 3-15 Difficulties to Coordinate with Buyers

#### 3.3.5 Way to find buyers, Way buyers find