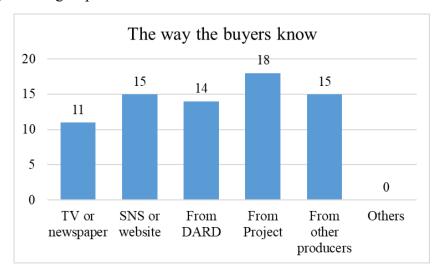

.1.7 Marketing

# **2.1.7.1** Way to find buyers (Q G4.1)

Interviewed groups have many ways to find buyers. The most common way is that buyers directly contact to the group (18 groups). 17 groups were also introduced by other groups. Exhibition (14 groups) and matching event (15 groups) are also recognized as ways to find buyers through participating into the project.



Note: Others find in wholesale market.

Figure 2-20 The Way to Find Buyers

# 2.1.7.2 Way buyers know the groups (Q G4.2)

After joining the project, buyers know that the groups mainly from the Project (18 groups), followed by SNS or Website (15 groups), from other producers (15 groups), from DARD (14 groups) and on TV or newspaper (11 groups). Diversified ways provide more opportunities the buyers recognize the groups.



Figure 2-21 The Way the Buyers Know

### 2.1.7.3 Introducer of buyers (Q G4.3)

18 groups (90%) said that buyers were introduced from the Project, 15 groups from other producers, 14 groups from DARD and 12 groups from local authorities (commune, district people committee).



Figure 2-22 Introduced buyers

# **2.1.7.4 Marketing tools (Q G4.4)**

19 groups have Social Networking Service (Zalo, Facebook or website, etc.) as a marketing tool. 18 groups developed a leaflet to introduce the group, and 17 groups have business card. 9 groups developed a promotion video as a marketing tool.



**Figure 2-23 Marketing Tools** 

## 2.1.7.5 Online sales (Q G4.5)

14 groups interested in online sales using SNS or e-commerce platform, the main reasons are: online sales is the general consumption tren