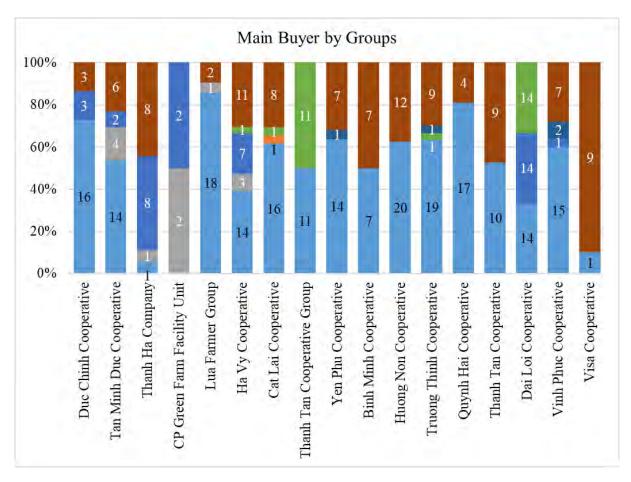

les on vegetable sales is 66.4%, the highest percentage of groups are CP Green Farm Facility Unit (100%), Visa Cooperative (98%), and Thanh Ha Company (97.5%).

Average percentage of individual sales on vegetable sales is 33.6%, the highest percentage of groups are Truong Thinh Cooperative (72.6%), Huong Non Cooperative (66.5%), and Thanh Tan Cooperative Group (55.5%).



Figure 2-52 Percentage of sales volume of joint sales



Figure 2-53 Percentage of sales volume of joint sales by groups

## 2.2.7.4 Main buyer (Q I 3.4)

53% of interviewed people responded that their main buyer is Trader/Collector. Other buyers covered 26% are included: people bring vegetables to the market by themselves, people sell vegetables to relatives and friends for daily consumption.



Figure 2-54 Main Buyers



Figure 2-55 Main Buyers by Groups

#### 2.2.7.5 Main post-harvesting activity on individual sales (Q I 3.5)

Out of 280 interviewed farmers, there were 216 farmers with both joint sale and individual sale (the rest sold all products to the group, participating in joint sale 100% of vegetable products). On individual sales, the main post-harvesting activities are washing (46 farmers, 21.3%), sorting (127 farmers, 58.8%), packing (65 farmers, 30.1%), and others (29 farmers, 13.4%). 41 farmers (19%) do not have any post-harvesting activity.



Figure 2-56 Post-havesting Activity



Figure 2-57 Post-havesting Day by Groups

#### 2.2.7.6 Location of washing products on individual sale (Q I 3.6, I 3.7)

Out of 46 farmers that wash vegetables before selling, the main places for washing products