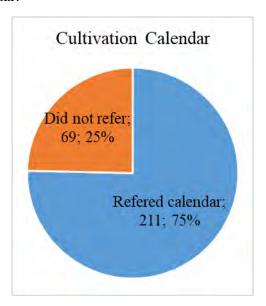

ve       | 6                                                  | 0             | 0              | 1                    | 0             | 5                          |
| Visa Cooperative            | 2                                                  | 0             | 0              | 1                    | 0             | 1                          |
| Total                       | 22                                                 | 0             | 1              | 2                    | 0             | 19                         |

#### 2.2.5.7 Cultivation calendar (Q I 2.14)

Cultivation calendar is a plan which includes information of fertilizer and agrochemical (ex. Moment, amount, type to use). There were 211 interviewed households (75%) responding that they had cultivation calendar.



Figure 2-39 Cultivation Calendar

Groups with 100% of respondents have farming schedule such as CP Green Farm, Thanh Tan Cooperative group and Dai Loi, Visa cooperatives. Huong Non cooperative has the lowest rate of cultivation calendar, at 52.4%.



Figure 2-40 Cultivation Calendar by Groups

#### 2.2.6 Agrochemicals

#### 2.2.6.1 Awareness of agrochemical use (Q I 2.15)

77.5% of interviewed farmers answered that "There is no negative effect for human if use appropriate amount/ correct amount". 20.0% of interviewed farmers answered that "There is a negative effect for human even if use just a little. So it's better to reduce amount as little as possible". 2.5% of interviewed farmers answered that "There is no negative effect for human even if use a lot".



Figure 2-41 Awareness of agr