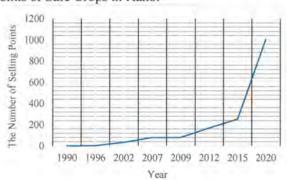

|

Source: Project Team (Long-term Expert)

The following table presents the yearly increase of the number of selling points in Hanoi from 1990 to 2020. It is clear that sales of safe vegetable are already "a trend" in Vietnam.

Increase of the Selling Points of Safe Crops in Hanoi

| Year | Shop | Supermarket | Total |
|------|------|-------------|-------|
| 1990 | 0    | 0           | 0     |
| 1996 | 2    | 0           | 2     |
| 2002 | 22   | 13          | 35    |
| 2007 | 53   | 27          | 80    |
| 2009 | 80   | -           | 80    |
| 2012 | 125  | 44          | 169   |
| 2015 | 165  | 87          | 252   |
| 2020 | 941  | 65          | 1,006 |

Source: Nguyễn Thị Tân Lộc et al. (2020)



#### (2) Impacts other than Overall Goal

#### (2)-1 Technical Impact

Most of the target producers, with some exceptions, were not familiar with the cultivation technology that are necessary for producing safe crops before the Project.

who

By the Project, four technologies of Japanese companies that contributed to the improvement of safety were introduced: 1) soil improvement technology such as compost production and soil disinfection, 2) the introduction of new varieties with strong pest resistance, 3) the production technology of excellent seedlings, and 4) agricultural materials to reduce the frequency of pesticide application.

Under the framework of private sector cooperation, the introduction of practical and applicable technologies possessed by Japanese companies was promoted b