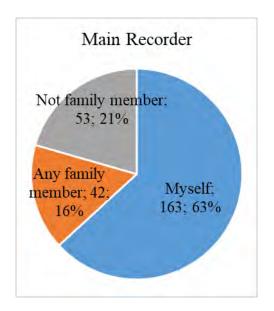

| 31.1%             | 4.6%                 | 0.0%             | 0.0%   |

#### 2.2.5 Field Activity Record

#### 2.2.5.1 Regular recording of field activity (Q I 2.8)

There are 258 (92.1%) interviewed farmers recorded their field activity regularly (agrochemical, fertilizer application). 22 farmers (7.9%) did not record the field activities regularly, especially the cooperatives as Vinh Phuc (11 farmers) and Cat Lai (7 farmers).



Figure 2-34 Recording Field Activity



Figure 2-35 Recording Field Activity by Group

#### 2.2.5.2 Main recorder (Q I 2.9)

Among 258 farmers who recorded regularly, 63.2% recorded by themselves, and 16.3% asked a family member to record. 20.5% of farmers answered a group member such as production manager of the group maintained the records.



Note: Not family member means that main recorder is a production manager or any member of the group.

Main Recorder by Groups 100% 3 80% 3 0 60% 2 18 40% 16 15 15 6 20% 5 0% CP Green Farm Facility Unit ○ Duc Chinh Cooperative Tan Minh Duc Cooperative Lua Farmer Group Ha Vy Cooperative Cat Lai Cooperative Yen Phu Cooperative Binh Minh Cooperative Huong Non Cooperative Truong Thinh Cooperative Thanh Tan Cooperative Vinh Phuc Cooperative Visa Cooperative Thanh Tan Cooperative Group Quynh Hai Cooperative Dai Loi Cooperative Thanh Ha Company Any family member ■ Not family member ■ Myself

Figure 2-36 Main Recorder

Figure 2-37 Main Recorder by Group

#### 2.2.5.3 The Advantages of recording (Q I 2.10)

The most advantage of recording is convenience for checking/reviewing of production activit