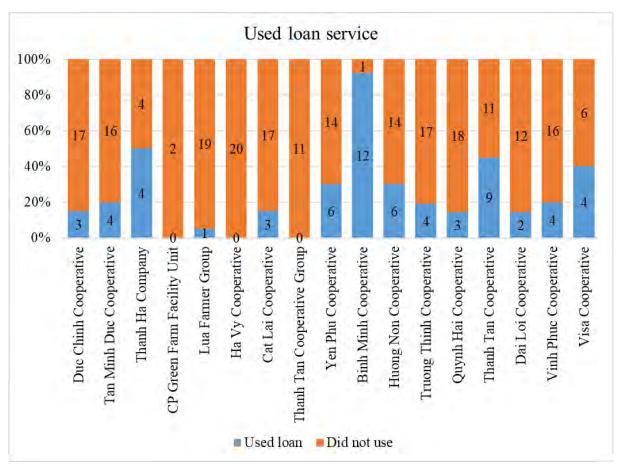

| 35.7 | 266                  | 95   | 277              | 98.9 |  |
| Joint sale            | 121                      | 43.2    | 276                            | 98.6 | 123                                         | 43.9 | 273                  | 97.5 | 277              | 98.9 |  |
| Study tour            | 159                      | 56.8    | 277                            | 98.9 | 152                                         | 54.3 | 277                  | 98.9 | 277              | 98.9 |  |



Figure 2-67 Practice of Learned Knowledge

# 2.2.10 Financing

# 2.2.10.1 Used loan service (Q I 6.1, I 6.2)



Figure 2-68 Used Loan Service

There are 23% of farmer used a loan service only. Binh Minh cooperative has the highest proportion of people using loans.



Figure 2-69 Used Loan Service by Group

The most popular loan provider is AgiBank, the average loan per farmer is VND 109 million

Table 2-64 Loan provider

| Loan Provider            | Loan | %    | Loan Amount<br>(VND) | Average Loan<br>Amount (VND/Loan) | %    |
|--------------------------|------|------|----------------------|-----------------------------------|------|
| Agricultural Bank        | 28   | 43.8 | 2,950,000,000        | 105,357,143                       | 42.2 |
| Social Policy Bank       | 13   | 20.3 | 600,000,000          | 46,153,846                        | 8.6  |
| Agricultural Cooperative | 6    | 9.4  | 1,200,000,000        | 200,000,000                       | 17.2 |
| Family/ Friend           | 5    | 7.8  | 400,000,000          | 80,000,000