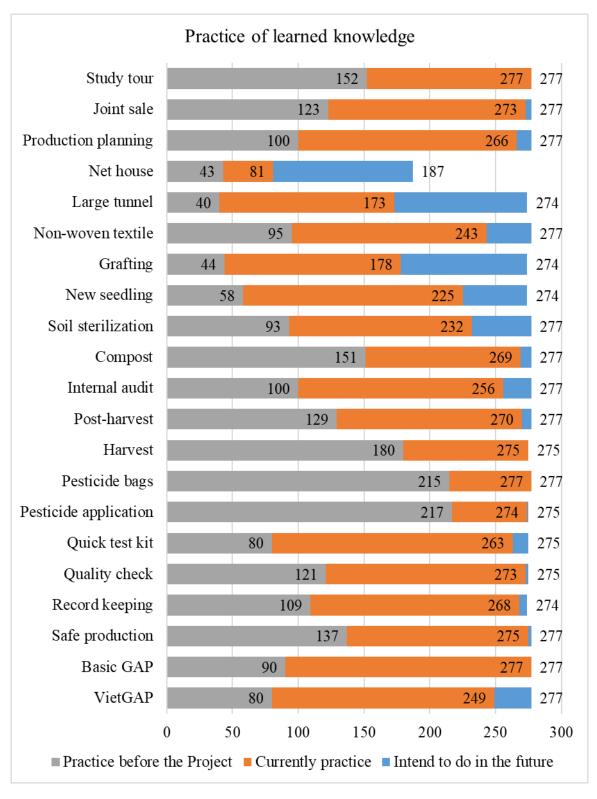

| 173                            | 61.8 | 43                                          | 15.4 | 81                   | 28.9 | 187              | 66.8 |  |
| Production planning   | 106                      | 37.9    | 277                            | 98.9 | 100                                         | 35.7 | 266                  | 95   | 277              | 98.9 |  |
| Joint sale            | 121                      | 43.2    | 276                            | 98.6 | 123                                         | 43.9 | 273                  | 97.5 | 277              | 98.9 |  |
| Study tour            | 159                      | 56.8    | 277                            | 98.9 | 152                                         | 54.3 | 277                  | 98.9 | 277              | 98.9 |  |



Figure 2-67 Practice of Learned Knowledge

# 2.2.10 Financing

# 2.2.10.1 Used loan service (Q I 6.1, I 6.2)



Figure 2-68 Used Loan Service

There are 23% of farmer used a loan service only. Binh Minh cooperative has the highest proportion of people using loans.



Figure 2-69 Used Loan Service by Group

The most popular loan provider is AgiBank, the average loan per farmer is VND 109 million

Table 2-64 Loan provider

| Loan Provider            | Loan | %    | Loan Amount<br>(VND) | Average Loan<br>Amount (VND/Loan) | %    |
|--------------------------|------|------|----------------------|-----------------------------------|------|
| Agricultural Bank        | 28   | 43.8 | 2,950,000,000        | 105,357,143                       | 42.2 |
| Social Policy Bank       | 13   | 20.3 | 600