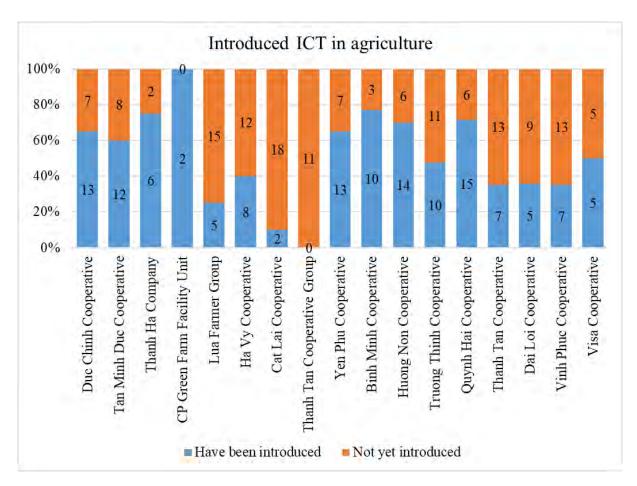

to 57.9% of respondents do not have smart phones, mainly in the elderly, especially women. The number of people with an iPhone is 12.9% and an Android phone is 28.6%.

Average cost of paying for internet service of smart phone is VND 151,008/person/month



Figure 2-70 Using Smart Phone

# 2.2.11.2 Introduced ICT in agriculture (Q I 7.3, I 7.4)

There are 134 farmers are introduced the ICT (Information and Communication Technology). The thematic of introduced ICT are Digital recording, E-learning of extension services, Environment measurement (temperature, moisture, rainfall etc), Security camera, Digitized operation (irrigation/watering, spraying pesticide, drone, etc), Digital accounting/ payment, SNS promotion (facebook, Zalo), and QR code



Figure 2-71 Introduced ICT in agriculture



Figure 2-72 Introduced ICT in Agriculture by Groups

# 2.2.11.3 Interest to use ICT in agriculture (Q I 7.5)

The most interest of ICT in agricultural topic is Digitized operation (irrigation/watering, spraying pesticide, drone, etc), and SNS promotion (facebook, Zalo) with 41.8% and 36.8% respectively.

Table 2-66 Interest to use ICT in agriculture

| Group                       | Digital recording | E-learning | Environment<br>measurement | Security camera | Digitized<br>operation | Digital<br>accounting | SNS promotion | QR code | Others |
|-----------------------------|-------------------|------------|----------------------------|-----------------|------------------------|-----------------------|---------------|---------|--------|
| Duc Chinh Cooperative       | 2                 | 0