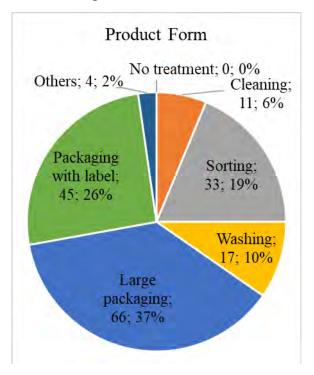

The Project team conducted the market survey which examined the status of safe vegetable market including distribution form at the beginning of Phase 1. The survey presented overview of safe vegetable market with major players and basic conditions of supply chains with different buyers. The Project learned from the market survey as well as the subsequent pilot activities, that there are around seven kinds of possible distribution forms for safe vegetables as shown the table below.

Table 1. Possible distribution forms for safe vegetables

| No | Model                               | Characteristics                                                                                                                                                       | Scale                 | Buyers                                                           |
|----|-------------------------------------|-----------------------------------------------------------------------------------------------------------------------------------------------------------------------|-----------------------|------------------------------------------------------------------|
| 1  | Direct sales (BtoC)                 | <ul> <li>Sell to consumers in neighboring area or big cities</li> <li>No real selling points</li> <li>Use SNS to take orders</li> <li>Deliver by own means</li> </ul> | Small                 | Consumers                                                        |
| 2  | Online sales (BtoC)                 | <ul><li>Use EC platform</li><li>No real selling point</li><li>Deliver by own means</li></ul>                                                                          | Small                 | Consumers                                                        |
| 3  | Own shop (BtoC)                     | <ul><li>Sell residents of neighboring areas</li><li>Deliver by motorbike or truck</li></ul>                                                                           | Small                 | Consumers                                                        |
| 4  | Self-distribution<br>(BtoB)         | <ul><li>Supply directly to retailers</li><li>Delivery by own means</li></ul>                                                                                          | Middle                | Retailers such as supermarket or safe vegetable shops            |
| 5  | Collector<br>distribution<br>(BtoB) | - Supply through collectors                                                                                                                                           | Large                 | Wholesales to safe vegetable shops, supermarkets, or restaurants |
| 6  | Processing (BtoB)                   | <ul> <li>Make and sell processed<br/>vegetables</li> </ul>                                                                                                            | Small                 | Consumers, retailers                                             |
| 7  | Contract farming (BtoB)             | - Cultivate vegetables based on the contract with the companies                                                                                                       | Middle<br>to<br>Large | Food processing companies, retailers                             |

Source: JICA Project Team

Most of trading for TGs are categorized in No. 4 and No.5 although there are some cases of other forms. Besides the number of cases for No. 1 is increasing after COVID-19 pandemic. Since each TGs handle multiple forms, it is considered effective to focus on how advanced TGs manage requirements of different buyers effectively in order to improve management capacity of TGs. The Project team decided to analyze the supply chains for different buyers in a form of case study of specific TGs. Through case studies, the readers will understand the overview of supply chains for different buyers and how the producer groups can handle them simultaneously.