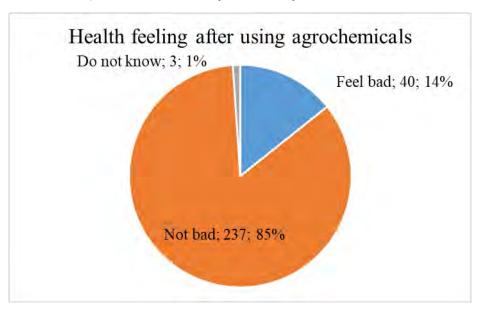

| 148              | 147            | 138              | 143    | 111                | 111                 | 90             | 84     |
|                             | 64%             | 63%              | 53%              | 53%            | 49%              | 51%    | 40%                | 40%                 | 32%            | 30%    |

Note: Others: Safety for health and the environment; Vegetable products can be served for themselves and relatives; Engaged the joint sale, stable sale output and stable income; Get guidance on farming techniques

# 2.2.8 Health, Environment

# 2.2.8.1 Health feeling after using agrochemicals (Q I 4.1)

When the farmers use agrochemical, 85% do not feel bad, 40 farmers (15%) felt bad (Nausea, dizziness, headache etc.) or had Abnormality on skin, eye, nose.



Figure 2-62 Health feeling after using agrochemicals

# 2.2.8.2 The decline of good insect, small animal, bird (Q I 4.2)

There are 222 farmers (79%) think number of insect (good insect), fish, small animal, bird are reduced by using agrochemical.



Figure 2-63 The Decline of Good Insects

# **2.2.8.3** Feel the pollution (Q I 4.3)

There are 75% of interviewed farmers have feeling that using fertilizer cause water/ soil pollution while 23% farmer do not think that.



Figure 2-64 Feeling the Pollution

# 2.2.8.4 Trash into garbage box (Q I 4.4)

99.6% of interviewed farmers said that package/ bottle of agrochemicals was trashed into garbage box properly.



Figure 2-65 Trash into box

# 2.2.9 Training

# 2.2.9.1 Person to ask questions on cultivation (Q I 5.1)

When farmers have a farm