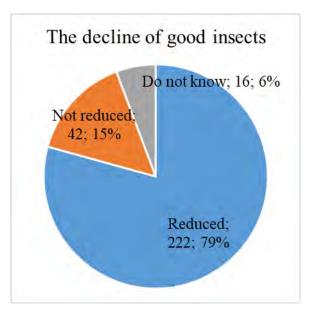

| 51%    | 40%                | 40%                 | 32%            | 30%    |

Note: Others: Safety for health and the environment; Vegetable products can be served for themselves and relatives; Engaged the joint sale, stable sale output and stable income; Get guidance on farming techniques

# 2.2.8 Health, Environment

# 2.2.8.1 Health feeling after using agrochemicals (Q I 4.1)

When the farmers use agrochemical, 85% do not feel bad, 40 farmers (15%) felt bad (Nausea, dizziness, headache etc.) or had Abnormality on skin, eye, nose.



Figure 2-62 Health feeling after using agrochemicals

# 2.2.8.2 The decline of good insect, small animal, bird (Q I 4.2)

There are 222 farmers (79%) think number of insect (good insect), fish, small animal, bird are reduced by using agrochemical.



Figure 2-63 The Decline of Good Insects

# **2.2.8.3** Feel the pollution (Q I 4.3)

There are 75% of interviewed farmers have feeling that using fertilizer cause water/ soil pollution while 23% farmer do not think that.



Figure 2-64 Feeling the Pollution

# 2.2.8.4 Trash into garbage box (Q I 4.4)

99.6% of interviewed farmers said that package/ bottle of agrochemicals was trashed into garbage box properly.



Figure 2-65 Trash into box

# 2.2.9 Training

# 2.2.9.1 Person to ask questions on cultivation (Q I 5.1)

When farmers have a farming problem, the first person they want to ask is Person in charge for cultivation in your organization (91.1%), followed by Government officers (30.7%).

Table 2-59 Person to ask a questions on cultivation

| Group                       | Government