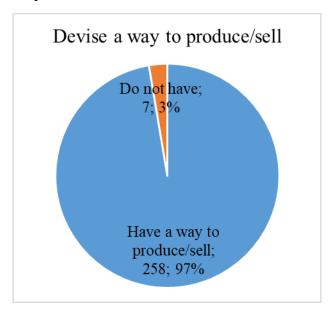

tive       | 12                | 12      | 0      | 0                      | 10     |
| Dai Loi Cooperative         | 14                | 14      | 14     | 14                     | 14     |
| Vinh Phuc Cooperative       | 13                | 17      | 9      | 3                      | 17     |
| Visa Cooperative            | 8                 | 9       | 3      | 0                      | 7      |
| Total                       | 185               | 192     | 75     | 41                     | 169    |
|                             | 69.8%             | 72.5%   | 28.3%  | 15.5%                  | 63.8%  |

#### 2.2.7.8 Way to satisfy buyer's demand (Q I 3.10, I 3.11)

Out of 265 farmers who know the demand of buyers, 97% of farmers (258 farmers) devise a way to produce or sell the product.



Figure 2-60 Devise a way to produce/sell

To satisfy buyer's demand, in particular, the farmers devise a way to produce/sell as follow:

- Use correct amount of Agrochemical: 99%
- Use agrochemicals with keeping pre-harvest interval (PHI): 99%
- Maintain soil condition by using compost/soil sterilization: 73%
- Use new variety seeds: 48%

- Use agriculture materials to avoid insect/disease damage (seedling tray, non woven textile, etc.): 48%
- Make a production plan to adjust the delivery date: 67%
- Sorting/Cleaning after harvesting: 64%
- Use plastic basket to avoid damage during harvesting/transportation: 45%
- Put label/logo on packaging: 41%

Table 2-54 Practicing actions to produce/sell

| Group                       | Use correct amount | Use PHI | Maintain soil<br>condition | Use