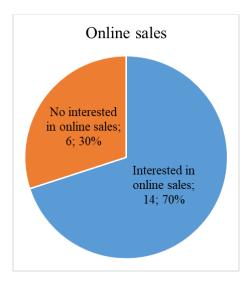

#### d) Change of marketing activities after COVID-19 pandemic

After the COVID-19 happened, the cooperative found that consumer practices are changed. The cooperative decided to increase the online sale channel. They have increased the promotion, such as posting more for online sales and introduce about the production unit. Since the cooperative has just started online sales and it is too early to evaluate, it believes the potential of online sales and determine to continue this initiative. The cooperative also feels the necessity of diversifying marketing channels so that it can ensure the sustainable income for household members as well as linkage members.