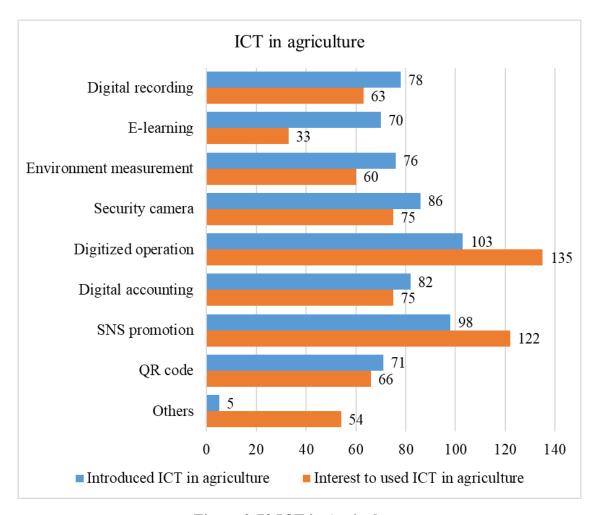

| 1       | 13     |
| Vinh Phuc Cooperative    | 3                 | 2          | 2                          | 3               | 2                      | 2                     | 4             | 2       | 13     |
| Visa Cooperative         | 0                 | 0          | 1                          | 0               | 0                      | 0                     | 3             | 0       | 2      |
| Total                    | 44                | 14         | 41                         | 56              | 117                    | 56                    | 103           | 47      | 93     |
|                          | 15.7%             | 5.0%       | 14.6%                      | 20.0%           | 41.8%                  | 20.0%                 | 36.8%         | 16.8%   | 33.2%  |



Figure 2-73 ICT in Agriculture

### 2.2.12 COVID-19

# 2.2.12.1 The Difficulties during COVID-19 (Q I 8.1)

During COVID-19, most of respondents faced a decrease in sale revenue due to reduction of sales volume. The difficulties are reduction of orders (83.2%) and reduction of price (84.6%). However, 9.3% of interviewed farmer said they do not have any difficulties during Covid-19.



Figure 2-74 The Difficulties during COVID-19

# 2.2.12.2 Countermeasure to Cover the Loss (Q I 8.2)

78.9% of farmer responded that they use their own saving to cover the loss caused by natural disaster such as COVID-19 or flood.

15% of interviewed farmer would like to delaying payments to producers.

12.9% of farmer have other countermeasures to cover the loss of floods such as by the support of cooperati