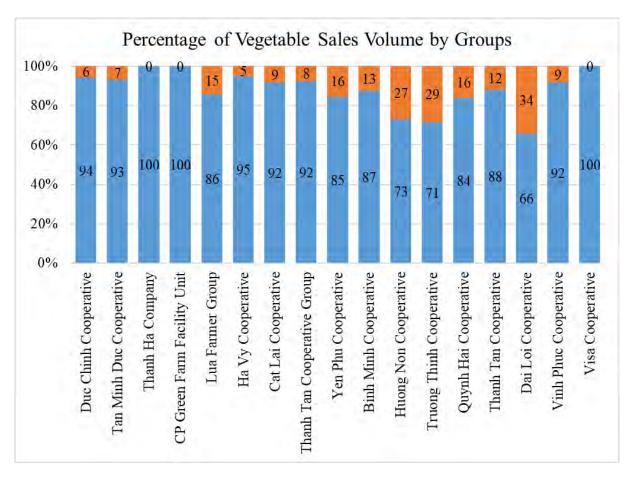

| Vinh Phuc Cooperative       | 18                | 20        | 20             | 0           | 5      |
| Visa Cooperative            | 10                | 10        | 10             | 0           | 5      |
| Total                       | 271               | 275       | 276            | 0           | 108    |
|                             | 96.8%             | 98.2%     | 98.6%          | 0.0%        | 38.6%  |

## 2.2.7 Marketing

#### 2.2.7.1 Percentage of Vegetable Sales Volume (Q I 3.0)

Percentage of volume sold as safe vegetable was 86.6% and normal vegetable was 13.4%. Thanh Ha Company, CP Green Farm Facility Unit and Visa Cooperative only sell safe vegetable. Dai Loi cooperative has the highest % of volume sold as normal vegetable at 34.3%.



Figure 2-50 Vegetable Sales Volume



Figure 2-51 Vegetable Sales Volume by Groups

#### 2.2.7.2 Compare the prices of safe vegetables with normal vegetables (Q I 3.1, I 3.2)

The selling price of safe vegetables is higher than normal vegetables by 13.1% on average. The highest selling price's groups such as CP Green Farm Facility Unit, Yen Phu and Binh Minh Cooperatives have of 30%, 24.3% and 18.1% respectively. Thanh Tan Cooperative Group has the same price for safe vegetables as regular vegetables (0%).

When safe vegetables cannot be sold as safe vegetables, the price difference with normal vegetables is only 1.6%. For groups such as Thanh Ha Company, CP Green Farm Facility Unit, Thanh Tan Cooperative Group, Binh Minh and Dai Loi Cooperatives, the selling price of safe vegetables will be the same as the price of normal v