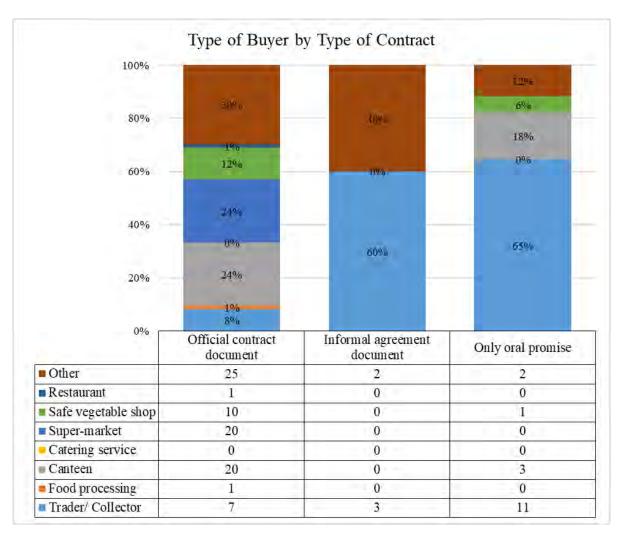

al promise (they are almost collectors).



**Figure 2-5 Type of Contract** 

# b. Type of buyer

Buyers consist of Trader/ Collector (21), Canteen (23), Supermarket (20) and Safe vegetable shop (11).

**Table 2-17 Type of Buyer** 

| Type of buyer       | Number |
|---------------------|--------|
| Trader/ Collector   | 21     |
| Food processing     | 1      |
| Canteen             | 23     |
| Catering service    | 0      |
| Supermarket         | 20     |
| Safe vegetable shop | 11     |
| Restaurant          | 1      |
| Other (specify)     | 29     |
| Total               | 106    |

# c. Type of contract

52.4% traders/ collectors used oral promise or informal agreement. The buyers as Supermarket, Food processing, Restaurant and Safe vegetable shop are required to sign a contract.



Note: Others are the buyers who have multiple business such as canteen, catering service, restaurant, supermarket and/or vegetable shop. The interviewee could not choose one type among the specified types in the questionnaire.

Figure 2-6 Type of Buyer by Type of Contract

# d. Sales amount (kg/day)

Total sale amount of 20 groups is 84,380 kg/day, in average 796 kg/buyer/day. The sale amount through official contract is the most (68.8%).



Figure 2-7 Sales Amount by Type of Contract

Regarding the sales amount by type of buyer, the Trader/Collector covers 29.9% of sale amount, and Supermarket covers 21.7%.



Figure 2-8 Sales Amount by Type of Buyer

#### e. Pricing policy

The 16 buyers have fixed price policy (15.1%), though 46 buyers have the Price added to the market price policy (