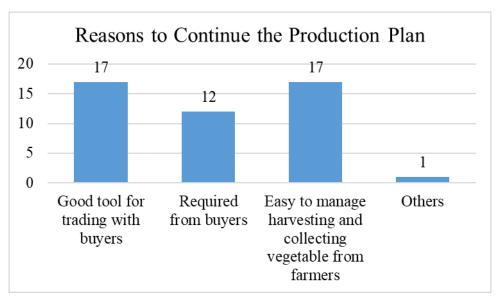

# 2.1.3.1 Satisfied with preparation of production plan (Q G2.1)

All groups responded that they satisfied with production plan, in which 50% of interview group very satisfied.

# 2.1.3.2 Cultivate according to production plan (Q G2.2)

18 groups cultivate almost as production plan and 2 groups cultivate as planned to some extent.

# 2.1.3.3 Willing to continue the production plan (Q G2.3)

All groups are willing to continue the production plan.

# 2.1.3.4 The reasons to continue the production plan (Q G2.4)

17 groups answered they are willing to continue the production plan because the production plan is the good tool for trading with buyers and it easy to manage harvesting and collecting vegetable from farmers. 12 groups said they used production plan due to the buyers' requirements.



Figure 2-4 Reasons to Continue the Production Plan

# 2.1.4 Cultivation method (Q G2.6, G2.7)

All groups believe that the cultivation methods applied are very useful, and they will continue to apply the methods and material they are learned in the future.

- Soil sterilization: Duc Chinh Cooperative did not apply.
- New variety seeds: Japan and Vietnam Company did not apply
- New seedling method (seedling tray): Duc Chinh Cooperative did not apply
- Grafting: Duc Chinh and Ha Vy Cooperatives and Japan and Vietnam Company did not apply because they did not cultivate tomato.
- Non woven textile: Duc Chinh Cooperative did not apply
- Green house/ net house: 8 groups did not apply because of the construction cost is high (Duc Chinh, Ha Vy, Binh Minh, Huong Non, Truong Thinh, Quynh Hai and T