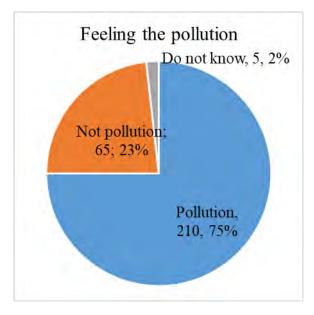

e, stable sale output and stable income; Get guidance on farming techniques

# 2.2.8 Health, Environment

# 2.2.8.1 Health feeling after using agrochemicals (Q I 4.1)

When the farmers use agrochemical, 85% do not feel bad, 40 farmers (15%) felt bad (Nausea, dizziness, headache etc.) or had Abnormality on skin, eye, nose.



Figure 2-62 Health feeling after using agrochemicals

# 2.2.8.2 The decline of good insect, small animal, bird (Q I 4.2)

There are 222 farmers (79%) think number of insect (good insect), fish, small animal, bird are reduced by using agrochemical.



Figure 2-63 The Decline of Good Insects

# **2.2.8.3** Feel the pollution (Q I 4.3)

There are 75% of interviewed farmers have feeling that using fertilizer cause water/ soil pollution while 23% farmer do not think that.



Figure 2-64 Feeling the Pollution

# 2.2.8.4 Trash into garbage box (Q I 4.4)

99.6% of interviewed farmers said that package/ bottle of agrochemicals was trashed into garbage box properly.



Figure 2-65 Trash into box

# 2.2.9 Training

# 2.2.9.1 Person to ask questions on cultivation (Q I 5.1)

When farmers have a farming problem, the first person they want to ask is Person in charge for cultivation in your organization (91.1%), followed by Government officers (30.7%).

Table 2-59 Person to ask a questions on cultivation

| Group                       | Government officers | Member in the organization | Family/<br>friend | Shop | Buyer | Farmers | Not<br>ask |
|-----------------------------|---------------------|----------------------------|-------------------|------|-------|---------