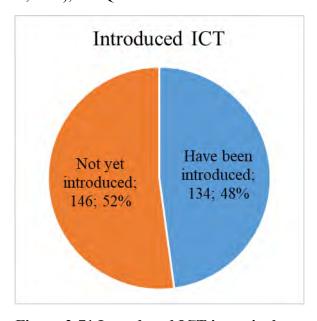

# 2.2.11.1 Smart phone (Q I 7.1, I 7.2)

Up to 57.9% of respondents do not have smart phones, mainly in the elderly, especially women. The number of people with an iPhone is 12.9% and an Android phone is 28.6%.

Average cost of paying for internet service of smart phone is VND 151,008/person/month



Figure 2-70 Using Smart Phone

# 2.2.11.2 Introduced ICT in agriculture (Q I 7.3, I 7.4)

There are 134 farmers are introduced the ICT (Information and Communication Technology). The thematic of introduced ICT are Digital recording, E-learning of extension services, Environment measurement (temperature, moisture, rainfall etc), Security camera, Digitized operation (irrigation/watering, spraying pesticide, drone, etc), Digital accounting/ payment, SNS promotion (facebook, Zalo), and QR code



Figure 2-71 Introduced ICT in agriculture



Figure 2-72 Introduced ICT in Agriculture by Groups

# 2.2.11.3 Interest to use ICT in agriculture (Q I 7.5)

The most interest of ICT in agricultural topic is Digitized operation (irrigation/watering, spraying pesticide, drone, etc), and SNS promotion (facebook, Zalo) with 41.8% and 36.8% respectively.

Table 2-66 Interest to use ICT in agriculture

| Group                       | Digital recording | E-learning | Environment<br>measurement | Security camera | Digitized<br>operation | Digital<br>accounting | SNS promotion | QR code | Others |
|-----------------------------|-------------------|------------|----------------------------|-----------------|------------------------|-----------------------|---------------|---------|--------|
| Duc Ch