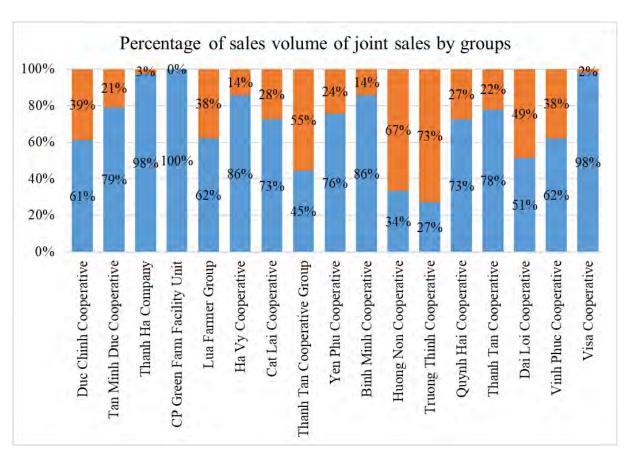

ooperative         | 16.8          | 0.0                  |
| Vinh Phuc Cooperative       | 11.5          | 1.8                  |
| Visa Cooperative            | 9.0           | 1.0                  |
| Total                       | 13.1          | 1.6                  |

#### 2.2.7.3 Percentage of Sales Volume of Joint Sales (Q I 3.3)

Average percentage of joint sales on vegetable sales is 66.4%, the highest percentage of groups are CP Green Farm Facility Unit (100%), Visa Cooperative (98%), and Thanh Ha Company (97.5%).

Average percentage of individual sales on vegetable sales is 33.6%, the highest percentage of groups are Truong Thinh Cooperative (72.6%), Huong Non Cooperative (66.5%), and Thanh Tan Cooperative Group (55.5%).



Figure 2-52 Percentage of sales volume of joint sales



Figure 2-53 Percentage of sales volume of joint sales by groups

## 2.2.7.4 Main buyer (Q I 3.4)

53% of interviewed people responded that their main buyer is Trader/Collector. Other buyers covered 26% are included: people bring vegetables to the market by themselves, people sell vegetables to relatives and friends for daily consumption.



Figure 2-54 Main Buyers



Figure 2-55 Main Buyers by Groups

#### 2.2.7.5 Main post-harvesting activity on individual sales (Q I 3.5)

Out of 280 interviewed farmers, there were 216 farmers with both joint sale and individual sale (the rest sold all products to the group, participating in joint sale 100% of vegetable products). On individual sales, the main post-harvesting activities are washing (46 farmers, 21.3%), sorting (127 farmers, 58.8%), pack