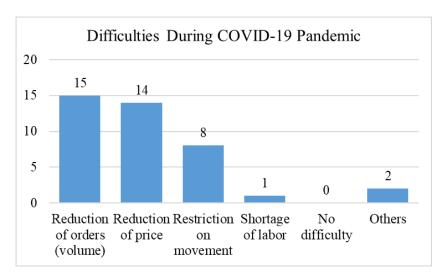

#### d) Change of marketing activities after COVID-19 pandemic

Although the volume of sales to supermarkets has increased, volume in other sales channels such as have decreased greatly. There have been surplus unsold vegetables at the cooperative after COVID-19 outbreak in the same commune. The cooperative had to sell out its vegetables to new customers. The cooperative tool the following measures:

- Approach to socio-political organizations such as charities, farmers' associations, Women's associations, Agribank, enterprises join hands to rescue agricultural products for people.
- The cooperative purchased vegetables from producers at 5,000 VND / kg and sold them at same price in order to promote selling surplus vegetables so that Cooperative members feel confident.
- Promote vegetables through online tools such as Facebook, or Zalo