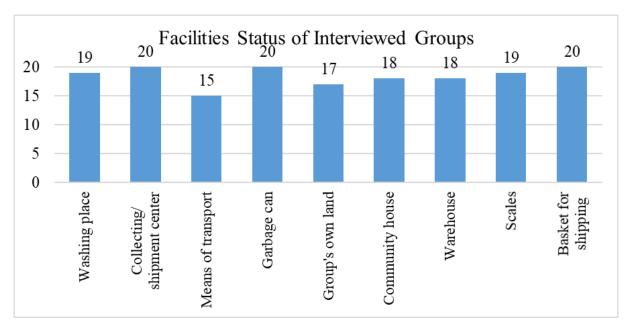

17                                             |



Figure 2-2 Internal Audit of Interviewed Groups

#### **2.1.1.18** Facilities status (Q G1.25)

Most of the groups have full facilities as shown below:

- Washing place: Huong Non Cooperative does not have a washing place.
- 5 groups included: Ha Vy, Huong Non, Quynh Hai, Thanh Tan Cooperatives and Thanh Tan Cooperative Group are lacking of means of transport (ex: truck).
- Gia Gia Company, Thanh Tan Cooperative Group and Huong Non Cooperative do not have organization's own land.
- Community house (for offices, meeting): Gia Gia Company, Thanh Tan Cooperative Group do not have a house.
- Lacking warehouse (for storage, such as fertilizer): Thanh Tan Cooperative Group and Huong Non Cooperative
- Huong Non Cooperative does not have scales



Figure 2-3 Facilities Status of Interviewed Groups

# **2.1.1.19 Discard the garbage (Q G1.26)**

All groups dispose of their garbage at designated places, and none of them leave garbage on the fields. 17 (85%) groups hand over to an agent as normal garbage and 4 (20%) groups hand over to an agent as special garbage. The number of groups responded to use garbage as the material of organic compost is 4 (20%).

#### 2.1.2 Cultivation status

# 2.1.2.1 Cultivation Area (Q G2.0)

Duc Chinh Cooperative has the largest total cultivated area (360ha), Thanh Tan cooperative has the smallest area (3.04ha). There are 4 groups with a total cultivated area of over 100 ha (Duc Chinh, Ha Vy, Quynh Hai, and Thanh Tan Cooperatives). There are 13 groups specializing in cultivated vegetables, 7 groups cult