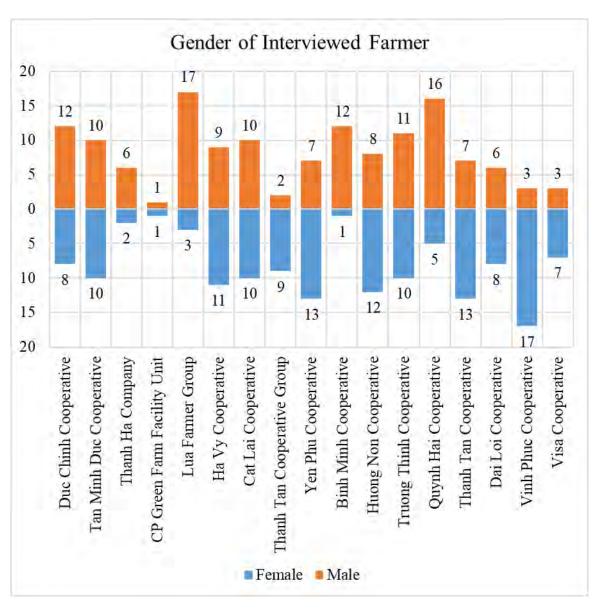

#### (2) Case study of Yen Phu Agriculture Service Cooperative.

Yen Phu agriculture service cooperative was established in 1997. It has operated as a new style cooperative to produce and market safe vegetables. Since 2012 the cooperative was changed under the new cooperative law. Yen Phu agriculture service cooperative has 232 members, of which 38 members produce safe vegetables in the model and 10 linkage farmers who produce products which the cooperative does not produce. The summary of case study on the cooperative is explained below.

#### 2.1 Overview of Yen Phu agriculture service cooperative

Yen Phu agriculture service cooperative was established in 1997 in Me Ha hamlet, Yen Phu commune, Yen My district, Hung Yen province, Vietnam. Yen Phu Cooperative has been operating as a new style of cooperative in the field of producing and supplying safe vegetables to the market. Since 2012 cooperative was operated under the new cooperative law. The relationship between the cooperative and cooperative members is on the equal, agreeable and voluntary basis, and they mutually get benefit and take risks in production and business. Each cooperative household is an independent economic unit. It itself operates the working of its family, makes decision on the production arrangement of crops which are suitable to its strength and be oriented by the cooperative. Each household buys agriculture materials from the cooperative, hires services, and sells products on the mechanism of amicable sale. The management board does not directly interfere with the households' rights on proactive production and trading, does not operate or instructs specific stage, or daily works, it only provides the services required by each household. Yen Phu Cooperative aims to be toward to a modern, safe and sustainable agriculture.

At present, Yen Phu Cooperative has 232 cooperative members, in which, 38 households in the model are producing and supplying safe vegetables to big supermarkets and safe vegetable shops in Vietnam. In addition, Yen Phu Cooperative also signs the linkage contract with 10 farmer households to produce products which Yen Phu is unable to produce or produce inefficiently in order to ensure ability to supply to existing customers