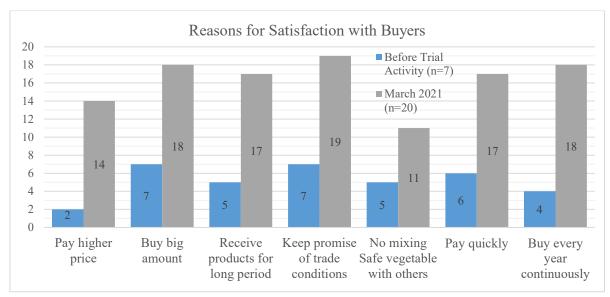

#### (1) Summary of findings

- The study compares the procedures of 2 TGs to handle the processes from production to delivery for four types of buyers, namely supermarket, safe vegetable shop, collector to canteens and online customers (No.2, 4, 5 of Table 1).
- The study shows that <u>TGs handle concerned processes with same resources and same procedures in principle except for preprocessing and delivery.</u> TGs adjust processes of preprocessing and delivery based on the requirements of buyers. TGs can increase efficiency of operation by maximizing the usage of same resources and same procedures.
- Record keeping as well as internal checking system to ensure safety and quality is institutionalized in each process.
- For <u>preprocessing</u>, the <u>same procedures</u> are applied <u>for supermarket</u>, <u>safe vegetable shop and online customers</u>, although there are some difference of criteria depending on the products.
- ➤ Online customers are more concerned and sensitive about safety and quality standard. TG pays due care for preprocessing the products for online customers.
- As for pricing, <u>online sales seem most profitable</u> since it can reduce intermediary cost although it has difficulty of expansion.
- ➤ Both TGs try to <u>obtain useful information and feedback</u> from buyers whenever possible to reflect it to its strategy and operation.
- COVID-19 pandemic made TGs aware about the usefulness of SNS and changes of consumer behavior. One TG (Vinh Phuc coop) decided to start online sales and determines to grow it.