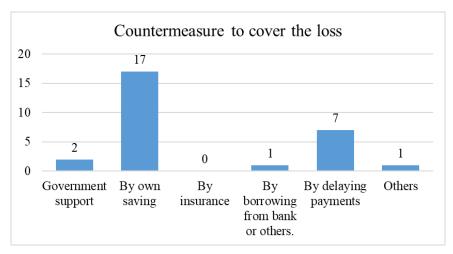

#### d) Change of marketing activities after COVID-19 pandemic

Although the volume of sales to supermarkets has increased, volume in other sales channels such as have decreased greatly. There have been surplus unsold vegetables at the cooperative after COVID-19 outbreak in the same commune. The cooperative had to sell out its vegetables to new customers. The cooperative tool the following measures:

- Approach to socio-political organizations such as charities, farmers' associations, Women's associations, Agribank, enterprises join hands to rescue agricultural products for people.
- The cooperative purchased vegetables from producers at 5,000 VND / kg and sold them at same price in order to promote selling surplus vegetables so that Cooperative members feel confident.
- Promote vegetables through online tools such as Facebook, or Zalo