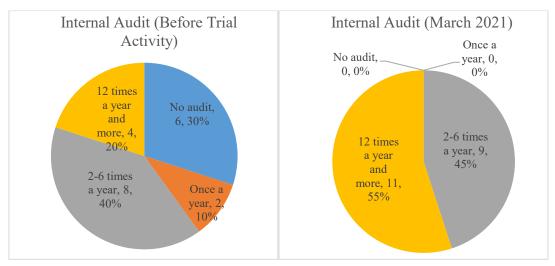

ducer" (79.6%), "Good for consumer" (77.1%) and "Received guidance" (65.7%). The farmers also found that the application of safe vegetable cultivation makes the demand for safe vegetables increasing (62.9%) and price high (56.1%) (See the Figure 2-32 Benefit of Safe Vegetable Cultivation, Section 2.2.4.2).

### **3.2.3** Internal Audit (2.1.1.17)

Before starting the trial activity, 12 target groups answered organizing internal audit more than 2 times per year though other 8 groups were only 1 time or none of audit organized. Through the trial activity, JICA project team together with PPMU facilitated to organize the internal audit at least twice a year. Then all 20 groups implemented more than 2 times a year as of March 2021, and 11 groups implemented 12 times or more numbers in a year.



Figure 3-6 Frequency of Internal Audit

# **3.2.4** Production Plan (2.1.3)

All 20 target groups answered that they were satisfied with production plan, in which 50% of interview groups were very satisfied as of March 2021. 18 groups cultivate almost as production plan and 2 groups cultivate as planned to some extent and all groups are willing to continue the production plan. 17 groups answered they were willing to continue the production plan because the production plan is the good tool for trading with buyers and it easy to manage harvesting and collecting vegetable from farmers. 12 groups said they used production plan due to the buyers' requirements (See the Figure 2-4 Reasons to continue the Production Plan, Section 2.1.3.4).

# 3.2.5 Knowledge and Practice of learned knowledge (2.