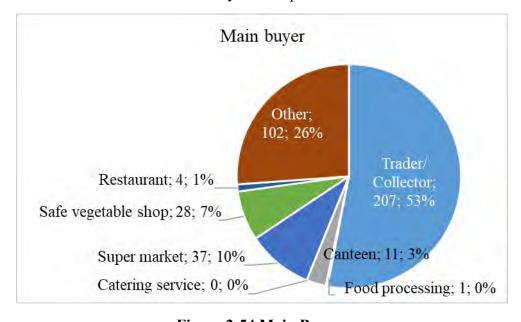

rage percentage of joint sales on vegetable sales is 66.4%, the highest percentage of groups are CP Green Farm Facility Unit (100%), Visa Cooperative (98%), and Thanh Ha Company (97.5%).

Average percentage of individual sales on vegetable sales is 33.6%, the highest percentage of groups are Truong Thinh Cooperative (72.6%), Huong Non Cooperative (66.5%), and Thanh Tan Cooperative Group (55.5%).



Figure 2-52 Percentage of sales volume of joint sales



Figure 2-53 Percentage of sales volume of joint sales by groups

## 2.2.7.4 Main buyer (Q I 3.4)

53% of interviewed people responded that their main buyer is Trader/Collector. Other buyers covered 26% are included: people bring vegetables to the market by themselves, people sell vegetables to relatives and friends for daily consumption.



Figure 2-54 Main Buyers



Figure 2-55 Main Buyers by Groups

#### 2.2.7.5 Main post-harvesting activity on individual sales (Q I 3.5)

Out of 280 interviewed farmers, there were 216 farmers with both joint sale and individual sale (the rest sold all products to the group, participating in joint sale 100% of vegetable products). On individual sales, the main post-harvesting activities are washing (46 farmers, 21.3%), sorting (127 farmers, 58.8%), packing (65 farmers, 30.1%), and others (29 farmers, 13.4%). 41 farmers (19%) do not have any post-harvesting activity.



Figure 2-56 Post-havesting Activity



Figure 2-57 Post-havesting Day by Groups

#### 2.2.7.6 Location of washing products on individual sale (Q I 3.6, I 3.7)

Out of 46 farmers that wash vegetables before selling, the main