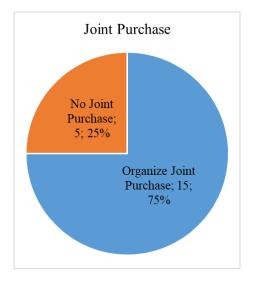

100 |
| Reduce unsold vegetables (reduce sales to wholesale market as normal vegetable) | 14            | 70  |
| Raise awareness of farmers about food safety and environment                    | 18            | 90  |
| Motivate farmers to produce safe vegetable.                                     | 17            | 85  |
| Reduce production cost (by recording chemical and fertilizer application)       | 16            | 80  |
| Others                                                                          | 0             | 0   |



Figure 2-18 Benefits Receive after Applying GAP

# 2.1.6 Joint purchase

# 2.1.6.1 Organize Joint Purchase

15 groups organize Joint purchase, except Lua Farmer Group, Gia Gia Company, Huong Non Cooperative, Truong Thinh Cooperative, and Dai Loi Cooperative.



Figure 2-19 Joint Purchase

# 2.1.6.2 Detail of Joint purchase (Q G3.1)

The main materials in joint purchased are agrochemicals, fertilizer, seeds, etc. In which chemistry fertilizer is mainly purchased with 13 groups joint purchase NPK and 3 groups purchase other fertilizers (Kali, Urea and foliar fertilizer). There are 14 groups participated in pesticides joint purchase with 12 chemistry pesticides and 2 other pesticides (Dupont prevathon and Radiant). Average cost to buy NPK is VND 1,053 million/group/year and pesticides is more than VND 975 million/group/year.

| Name of material   | Group (n=15) | %  | Total expense (VND) | Average expense (VND) |
|--------------------|--------------|----|---------------------|-----------------------|
| Pesticide          | 12           | 80 | 11,7