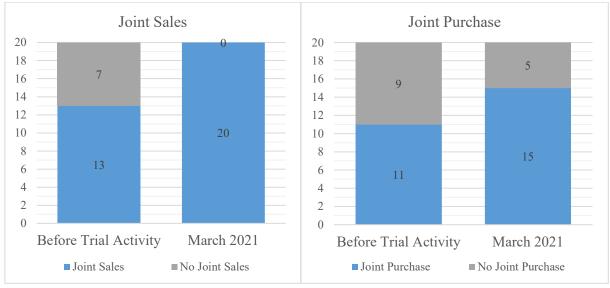

#### (1) Summary of findings

- The study compares the procedures of 2 TGs to handle the processes from production to delivery for four types of buyers, namely supermarket, safe vegetable shop, collector to canteens and online customers (No.2, 4, 5 of Table 1).
- The study shows that <u>TGs handle concerned processes with same resources and same procedures in principle except for preprocessing and delivery.</u> TGs adjust processes of preprocessing and delivery based on the requirements of buyers. TGs can increase efficiency of operation by maximizing the usage of same resources and same procedures.
- Record keeping as well as internal checking system to ensure safety and quality is institutionalized in each process.
- For <u>preprocessing</u>, the <u>same procedures</u> are applied <u>for supermarket</u>, <u>safe vegetable shop and online customers</u>, although there are some difference of criteria depending on the products.
- ➤ Online customers are more concerned and sensitive about safety and quality standard. TG pays due care for preprocessing the products for online customers.
- As for pricing, <u>online sales seem most profitable</u> since it can reduce intermediary cost although it has difficulty of expansion.
- ➤ Both TGs try to <u>obtain useful information and feedback</u> from buyers whenever possible to reflect it to its strategy and operation.
- COVID-19 pandemic made TGs aware about the usefulness of SNS and changes of consumer behavior. One TG (Vinh Phuc coop) decided to start online sales and determines to grow it.