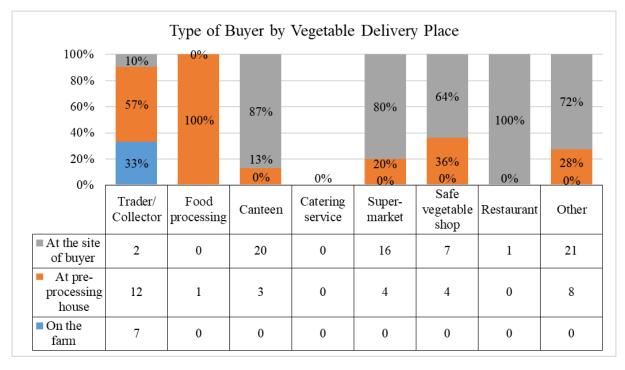

promises buyers are more flexible for delivery places (41.2% on the farm, 29.4% for each, at pre-processing house or at the site of buyer).



Figure 2-12 Vegetable Delivery Place

70% of the official contract buyer (59 buyers) requires the delivery of vegetable products at the site of the buyer. Meanwhile all buyers receive vegetables on the farm are oral promise buyers.



Figure 2-13 Type of Contract by Vegetable Delivery Place

Regarding to type of buyers, most buyers want delivery at the site of buyers, such as canteens (87%), supermarkets (80%, safe vegetable shops (64%) and other buyers (72%). Traders/collectors are more flexible with 57% able to deliver at pre-processing house and 33% able to delivery on the farm. All customers who can deliver on the farm are traders/collectors.



Figure 2-14 Type of Buyer by Vegetable Delivery Place

### g. Product form

There were 66 buyers (37%) asked for large packaging, 45 buyers (26%) asked packaging with label. 10% of buyers ask to wash the product.



Note: Large packaging is to pack vegetables in a vinyl bag with big volume like 20kg per bag.

**Figure 2-15 Product Form** 

Official contract buyers often require more processing and packaging. There is 17.7% of official contract buyers need sorting, 10.9% need washing, 35.4% request packaging in large bag and 27.9% request to packaging in small bag with label. Other buyers (informal contract and oral promise) often only require sorting and large packaging.



Figure 2-16 Product Form by Type of Contract

## 2.1.5.3 Know the demand of buyer (Q G2.9, G2.10)

19 groups respon