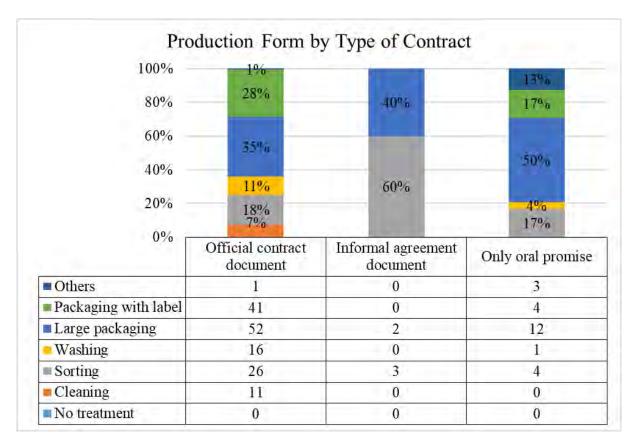

The Project team conducted the market survey which examined the status of safe vegetable market including distribution form at the beginning of Phase 1. The survey presented overview of safe vegetable market with major players and basic conditions of supply chains with different buyers. The Project learned from the market survey as well as the subsequent pilot activities, that there are around seven kinds of possible distribution forms for safe vegetables as shown the table below.

Table 1. Possible distribution forms for safe vegetables

| No | Model                               | Characteristics                                                                                                                                                       | Scale                 | Buyers                                                           |
|----|-------------------------------------|-----------------------------------------------------------------------------------------------------------------------------------------------------------------------|-----------------------|------------------------------------------------------------------|
| 1  | Direct sales (BtoC)                 | <ul> <li>Sell to consumers in neighboring area or big cities</li> <li>No real selling points</li> <li>Use SNS to take orders</li> <li>Deliver by own means</li> </ul> | Small                 | Consumers                                                        |
| 2  | Online sales (BtoC)                 | <ul><li>Use EC platform</li><li>No real selling point</li><li>Deliver by own means</li></ul>                                                                          | Small                 | Consumers                                                        |
| 3  | Own shop (BtoC)                     | <ul><li>Sell residents of neighboring areas</li><li>Deliver by motorbike or truck</li></ul>                                                                           | Small                 | Consumers                                                        |
| 4  | Self-distribution<br>(BtoB)         | <ul><li>Supply directly to retailers</li><li>Delivery by own means</li></ul>                                                                                          | Middle                | Retailers such as supermarket or safe vegetable shops            |
| 5  | Collector<br>distribution<br>(BtoB) | - Supply through collectors                                                                                                                                           | Large                 | Wholesales to safe vegetable shops, supermarkets, or restaurants |
| 6  | Processing (BtoB)                   | <ul> <li>Make and sell processed<br/>vegetables</li> </ul>                                                                                                            | Small                 | Consumers, retailers                                             |
| 7  | Contract farming (BtoB)             | - Cultivate vegetables based on the contract with the companies                                                                                                       | Middle<br>to<br>Large | Food processing companies, retailers                             |

Source: JICA Project Team

Most of trading for TGs are categorized in No. 4 and No.5 although there are some cases of other forms. Besides the number of cases for No. 1 is increasing after COVID-19 pandemic. Since each TGs handle multiple forms, it is considered effective to focus on how advanced TGs manage requirements of different buyers effectively in order to improve management capacity of TGs. The Project team decided to analyze the supply chains for different buyers in a form of case study of specific TGs. Through case studies, the readers will understand the overview of supply chains for different buyers and how the producer groups can handle them simultaneously.