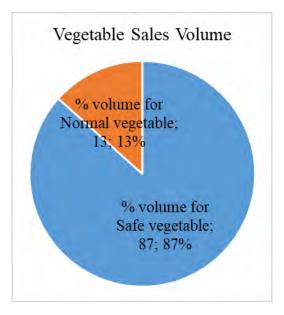

4             | 0           | 0      |
| Vinh Phuc Cooperative       | 18                | 20        | 20             | 0           | 5      |
| Visa Cooperative            | 10                | 10        | 10             | 0           | 5      |
| Total                       | 271               | 275       | 276            | 0           | 108    |
|                             | 96.8%             | 98.2%     | 98.6%          | 0.0%        | 38.6%  |

## 2.2.7 Marketing

#### 2.2.7.1 Percentage of Vegetable Sales Volume (Q I 3.0)

Percentage of volume sold as safe vegetable was 86.6% and normal vegetable was 13.4%. Thanh Ha Company, CP Green Farm Facility Unit and Visa Cooperative only sell safe vegetable. Dai Loi cooperative has the highest % of volume sold as normal vegetable at 34.3%.



Figure 2-50 Vegetable Sales Volume



Figure 2-51 Vegetable Sales Volume by Groups

#### 2.2.7.2 Compare the prices of safe vegetables with normal vegetables (Q I 3.1, I 3.2)

The selling price of safe vegetables is higher than normal vegetables by 13.1% on average. The highest selling price's groups such as CP Green Farm Facility Unit, Yen Phu and Binh Minh Cooperatives have of 30%, 24.3% and 18.1% respectively. Thanh Tan Cooperative Group has the same price for safe vegetables as regular vegetables (0%).

When safe vegetables cannot be sold as safe vegetables, the price difference with normal vegetables is only 1.6%. For groups such as Thanh Ha Company, CP Green Farm Facility Unit, Thanh Tan Cooperative Group, Binh Minh and Dai Loi Cooperatives, the selling price of safe vegetables wil