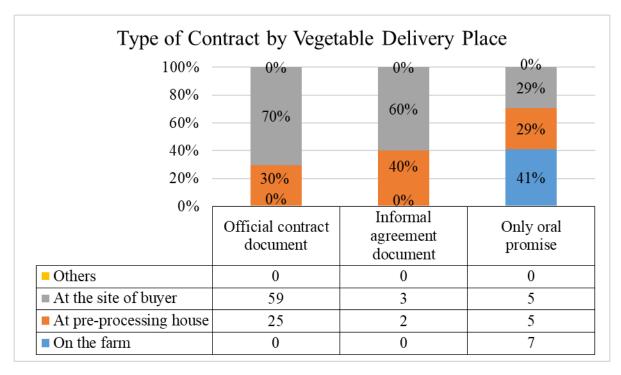

% and other buyers 79%).



Figure 2-11 Type of Buyer by Pricing Policy

#### f. Vegetable delivery place

Among 106 buyers, 67 buyers (63.2%) prefer to receive vegetables at the site of buyer, though 32 buyers (30.2%) receive at pre-processing house of target groups and 7 buyers (6.6%) receive directly on the farm. Among the 84 official contract buyers, 59 buyers prefer delivery at the site of buyer (70.2%), while oral promises buyers are more flexible for delivery places (41.2% on the farm, 29.4% for each, at pre-processing house or at the site of buyer).



Figure 2-12 Vegetable Delivery Place

70% of the official contract buyer (59 buyers) requires the delivery of vegetable products at the site of the buyer. Meanwhile all buyers receive vegetables on the farm are oral promise buyers.



Figure 2-13 Type of Contract by Vegetable Delivery Place

Regarding to type of buyers, most buyers want delivery at the site of buyers, such as canteens (87%), supermarkets (80%, safe vegetable shops (64%) and other buyers (72%). Traders/collectors are more flexible with 57% able to deliver at pre-processing house and 33% able to delivery on the farm. All customers who can deliver on the farm are traders/collectors.



Figure 2-14 Type of Buyer by Vegetable Delivery Place

### g. Product form

There were 66 buyers (37%) asked for large packaging, 45 buyers (26%) asked packaging with label. 10% of buyers ask to wash the product.



Note: Large packaging is to pack vegetables in a vinyl bag with big volume like 20kg per bag.

**Figure 2-15 Product Form** 

Official contract buyers often re