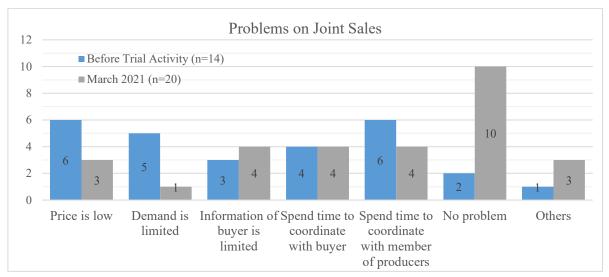

mise" (n=19), followed by "buy big amount" and "buy continuously" (n=18), those satisfied to more numbers of groups compared with "pay higher price" (n=14).



Figure 3-12 Reasons for Satisfaction with Buyers

# 3.3.2 Problems on Joint Sales (2.1.5.7)

Before the trial activity, price, coordination with members and limited demand were the major problems on joint sales and only two groups (Green farm company and Japan Vietnam company) answered there was no problem on joint sales.

Through the trial activity, all 20 target groups conducted joint sales and increased the number of buyers with trading amount. In March 2021, 10 groups answered there was no problem on joint sales, and the number of groups who answered problems on price, coordination with members and limited demand were reduced.



Note: Before trial activity, 6 target groups did not answer as they had no joint sales.

Figure 3-13 Problems on Joint Sales

#### 3.3.3 Coordination Meeting with Buyers (2.1.5.9)

Before the trial activity, 8 target groups answered there was no experience of coordination meeting with buyers and number of meetings were limited. Through the trial activity, all groups answered that they had held coordination meetings with buyer at least once a year. Out of 20 groups, 9 groups had meetings with buyers at least 4 times a year.



Figure 3-14 Coordination Meeting with Buyers

#### 3.3.4 Difficulties to Coordinate with Buyers (2.1.5.10)

Before the trial activity, the most difficult issues coordinating with buyers were price negotiation, followed by the shipment period and the sales amount.

I