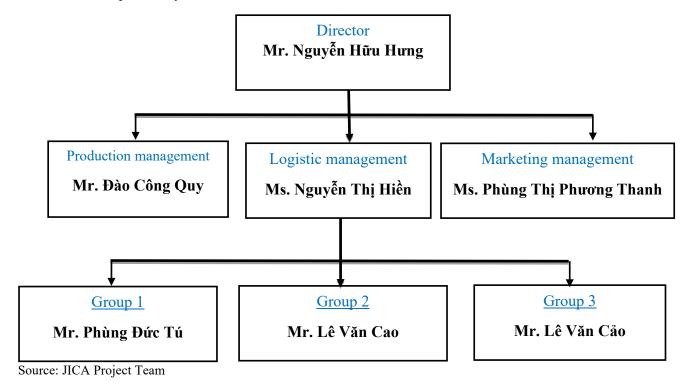

There are 6 persons in the management board of Yen Phu Cooperative and they are assigned to take over different responsibility.

Figure 2.1. Management structure of Yen Phu Cooperative

Yen Phu's main buyers include big supermarkets such as Coop Mart, Vin Mart, small supermarket chain of Coop Food, etc. and distributors who supply safe vegetables to industrial kitchens and school kitchens. In addition, the cooperative also supplies products to some other production units while the cooperative's supply is bigger than its demand, for example, Tứ Xã safe vegetable cooperative in Phu Tho, Thanh Hà Vegetable and fruit Company in Hai Duong.

#### 2.2 Supply chain analysis

Source: JICA Project Team

Figure 2.2. Safe vegetable supply chain of Yen Phu cooperative