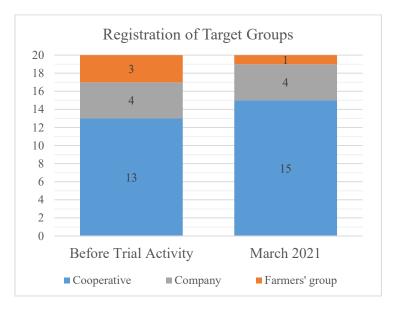

#### (1) Summary of findings

- The study compares the procedures of 2 TGs to handle the processes from production to delivery for four types of buyers, namely supermarket, safe vegetable shop, collector to canteens and online customers (No.2, 4, 5 of Table 1).
- The study shows that <u>TGs handle concerned processes with same resources and same procedures in principle except for preprocessing and delivery.</u> TGs adjust processes of preprocessing and delivery based on the requirements of buyers. TGs can increase efficiency of operation by maximizing the usage of same resources and same procedures.
- Record keeping as well as internal checking system to ensure safety and quality is institutionalized in each process.
- For <u>preprocessing</u>, the <u>same procedures</u> are applied <u>for supermarket</u>, <u>safe vegetable shop and online customers</u>, although there are some difference of criteria depending on the products.
- ➤ Online customers are more concerned and sensitive about safety and quality standard. TG pays due care for preprocessing the products for online customers.
- As for pricing, <u>online sales seem most profitable</u> since it can reduce intermediary cost although it has difficulty of expansion.
- ➤ Both TGs try to <u>obtain useful information and feedback</u> from buyers whenever possible to reflect it to its strategy and operation.
- COVID-19 pandemic made TGs aware about the usefulness of SNS and changes of consumer behavior. One TG (Vinh Phuc coop) decided to start online sales and determines to grow it.