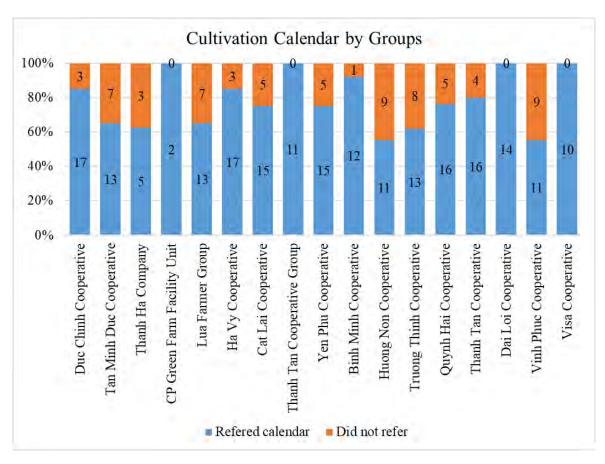

The Project team conducted the market survey which examined the status of safe vegetable market including distribution form at the beginning of Phase 1. The survey presented overview of safe vegetable market with major players and basic conditions of supply chains with different buyers. The Project learned from the market survey as well as the subsequent pilot activities, that there are around seven kinds of possible distribution forms for safe vegetables as shown the table below.

Source: JICA Project Team

Most of trading for TGs are categorized in No. 4 and No.5 although there are some cases of other forms. Besides the number of cases for No. 1 is increasing after COVID-19 pandemic. Since each TGs handle multiple forms, it is considered effective to focus on how advanced TGs manage requirements of different buyers effectively in order to improve management capacity of TGs. The Project team decided to analyze the supply chains for different buyers in a form of case study of specific TGs. Through case studies, the readers will understand the overview of supply chains for different buyers and how the producer groups can handle them simultaneously.