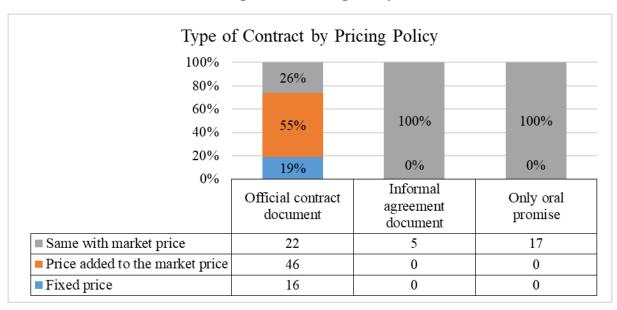

#### CHAPTER3. Case Study on Vinh Phuc safe vegetable cooperative

#### 3.1 Overview of Vinh Phuc cooperative

Vinh Phuc cooperative was established in 2014 from Ms. Kieu Thi Hue's initiative of safe vegetable production and trading. Ms. Hue is an officer of Vinh Phuc Department of Agriculture and Rural Development. After 10 years of development, up to now, Vinh Phuc cooperative has office in hamlet 8 - Kim Long commune - Tam Duong district - Vinh Phuc province. There are 65 members, including 48 linkage farmers producing in 12 ha.