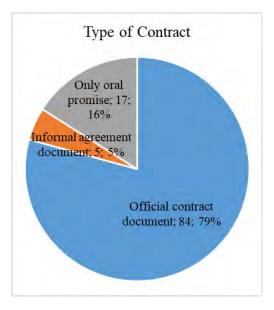

| 61                                      |
| Dai Loi Cooperative           | 7                      | 14                                      |
| Vinh Phuc Cooperative         | 10                     | 60                                      |
| Visa Cooperative              | 3                      | 10                                      |
| Total                         | 196                    | 1,129                                   |

# 2.1.5.2 Detail of Joint Sales (Q G2.8)

# a. Type of contract

Out of the above 196 buyers, the detailed information for 106 buyers was provided by interviewed groups.

84 buyers (79.2%) have official contract document, 5 buyers (4.7%) have informal agreement document, and 17 buyers (16%) have only oral promise (they are almost collectors).



**Figure 2-5 Type of Contract** 

# b. Type of buyer

Buyers consist of Trader/ Collector (21), Canteen (23), Supermarket (20) and Safe vegetable shop (11).

**Table 2-17 Type of Buyer** 

| Type of buyer       | Number |
|---------------------|--------|
| Trader/ Collector   | 21     |
| Food processing     | 1      |
| Canteen             | 23     |
| Catering service    | 0      |
| Supermarket         | 20     |
| Safe vegetable shop | 11     |
| Restaurant          | 1      |
| Other (specify)     | 29     |
| Total               | 106    |

# c. Type of contract

52.4% traders/ collectors used oral promise or informal agreement. The buyers as Supermarket, Food processing, Restaurant and Safe vegetable shop are required to sign a contract.



Note: Others are the buyers who have mul