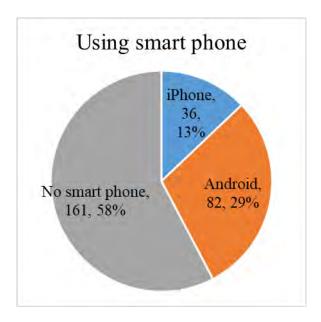

6       | 0                      | 0                    | 0                           | 0                          | 0      |
| Total                       | 213     | 1                      | 0                    | 11                          | 0                          | 3      |
|                             | 76.1%   | 0.4%                   | 0.0%                 | 3.9%                        | 0.0%                       | 1.1%   |

# 2.2.11 ICT (Information and Communication Technology)

# 2.2.11.1 Smart phone (Q I 7.1, I 7.2)

Up to 57.9% of respondents do not have smart phones, mainly in the elderly, especially women. The number of people with an iPhone is 12.9% and an Android phone is 28.6%.

Average cost of paying for internet service of smart phone is VND 151,008/person/month



Figure 2-70 Using Smart Phone

# 2.2.11.2 Introduced ICT in agriculture (Q I 7.3, I 7.4)

There are 134 farmers are introduced the ICT (Information and Communication Technology). The thematic of introduced ICT are Digital recording, E-learning of extension services, Environment measurement (temperature, moisture, rainfall etc), Security camera, Digitized operation (irrigation/watering, spraying pesticide, drone, etc), Digital accounting/ payment, SNS promotion (facebook, Zalo), and QR code



Figure 2-71 Introduced ICT in agriculture



Figure 2-72 Introduced ICT in Agriculture by Groups

# 2.2.11.3 Interest to use ICT in agriculture (Q I 7.5)

The most interest of ICT in agricultural topic is Digitized operation (irrigation/watering, spraying pesticide, drone, etc), and SNS promotion (f