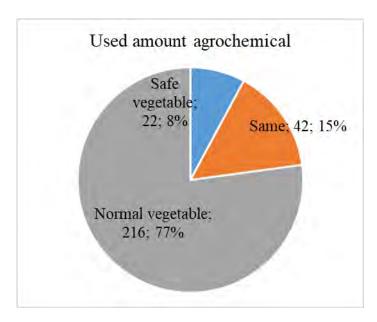

17.9%  |

Note: Others are to use pesticides according to personal experiences when pests or diseases occur depending on the type of pest and weather conditions.

#### 2.2.6.6 The concentration/dosage of pesticides (Q I 2.21)

When farmer check the concentration/dosage of pesticides, 64.3% of farmers follow the instructions on the packaging and 35% follow the guidance of Government technical staff.



Figure 2-44 Concentration/dosage of Pesticide



Figure 2-45 Concentration/dosage of Pesticide by Groups

# 2.2.6.7 Comparation of usage amount of agrochemicals for between Safe Vegetable and Normal Vegetable (Q I 2.22)

77% of farmers responded that the usage amount of agrochemical for Normal vegetable cultivation was higher than the one for Safe vegetable cultivation (77.1% versus 7.9%).



Figure 2-46 Used Amount Agrochemical



Figure 2-47 Comparation of Amount Agrochemical by Groups

#### 2.2.6.8 Deciding the harvesting day (Q I 2.23)

The interviewed farmers decide the harvesting day following the guidance of Government technical staff (41.1%) and following the guidance of their group (20.7%) while 27.1% of farmers decide based on their own experiences.



Figure 2-48 Deciding the Havesting Day



Figure 2-49 Deciding the Havesting Day by Groups

## 2.2.6.9 The Protection for Spraying Pesticides (Q I 2 .24)

When spraying pesticides for vegetables, almost farmers responded that they wear multiple protection objects, such as gloves (98.6%), mask (98.2%), raincoats over the clothes (96.8%), and others (boots, glasses) at 38.6%.

**Table 2-50 The Protection for Spraying Pe