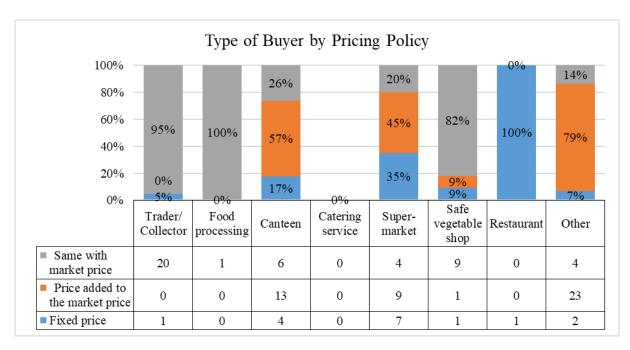

#### (1) Summary of findings

- The study compares the procedures of 2 TGs to handle the processes from production to delivery for four types of buyers, namely supermarket, safe vegetable shop, collector to canteens and online customers (No.2, 4, 5 of Table 1).
- The study shows that <u>TGs handle concerned processes with same resources and same procedures in principle except for preprocessing and delivery.</u> TGs adjust processes of preprocessing and delivery based on the requirements of buyers. TGs can increase efficiency of operation by maximizing the usage of same resources and same procedures.
- Record keeping as well as internal checking system to ensure safety and quality is institutionalized in each process.
- For <u>preprocessing</u>, the <u>same procedures</u> are applied <u>for supermarket</u>, <u>safe vegetable shop and online customers</u>, although there are some difference of criteria depending on the products.
- ➤ Online customers are more concerned and sensitive about safety and quality standard. TG pays due care for preprocessing the products for online customers.
- As for pricing, <u>online sales seem most profitable</u> since it can reduce intermediary cost although it has difficulty of expansion.
- ➤ Both TGs try to <u>obtain useful information and feedback</u> from buyers whenever possible to reflect it to its strategy and operation.
- COVID-19 pandemic made TGs aware about the usefulness of SNS and changes of consumer behavior. One TG (Vinh Phuc coop) decided to start online sales and determines to grow it.

#### a) Buyer

The cooperative trade with variety of buyers. In this summary, two types of buyers, namely supermarkets and safe vegetables shops are studied and compared. The overview of each type of buyers is shown below.

Table 4. Overview of buyers

| Supermarket (AEON, Coop Mart, and Vin Mart)                                                                                                                                                                                                                                                                                                                                                                              | Safe vegetable shops                                                                                                                                                                                                                                                                                                                                                                                                                          |
|--------------------------------------------------------------------------------------------------------------------------------------------------------------------------------------------------------------------------------------------------------------------------------------------------------------------------------------------------------------------------------------------------------------------------|-----------------------------------------------------------------------------------------------------------------------------------------------------------------------------------------------------------------------------------------------------------------------------------------------------------------------------------------------------------------------------------------------------------------------------------------------|
| <ul> <li>Located in big cities such as Hanoi, Ho Chi Minh City, Hai Phong</li> <li>Sell a variety of agricultural products from dry products, fresh products, and preliminary packaged and canned products.</li> <li>Buy stable volume at relatively stable price</li> <li>Have specified quality and safety criteria for each product to follow</li> <li>Delivery 2-3 times / week to supermarket warehouses</li> </ul> | <ul> <li>Located in Hanoi and Hung Yen</li> <li>Sell safe vegetables and other fresh and processed food products.</li> <li>Purchase mainly leafy vegetables (40-150 kg/point/day) and some other available vegetables.</li> <li>Weekly prices based on market price</li> <li>Need packaging and pre-processing</li> <li>Strict on safety</li> <li>Small scale and flexible operation</li> <li>Need to deliver their selling points</li> </ul> |