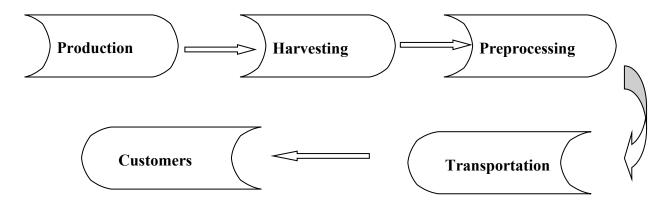

#### 2.2 Supply chain analysis

Source: JICA Project Team

Figure 2.2. Safe vegetable supply chain of Yen Phu cooperative

#### (2) Harvesting and pre-processing

Yen Phu Cooperative is capable of supplying safe vegetables of big volume. It is supplying to the market from 0.7 tons to 9 tons/day to diversified channels of different buyers. Therefore, it is using from 4 to 17 regular labors to harvest vegetables in the cooperative's field. Safe vegetables are

harvested every day in early morning and late in the afternoon in the field. After that, vegetables are arranged into the plastic baskets, delivered by 3-wheel cargo motorbike to cooperative's pre-processing house for sorting, pre-processing, packaging, storage and shipping to buyers. For linkage households, and linkage cooperatives, Yen Phu cooperative informs them the quantity and vegetable type to be purchased so that they can harvest by themselves and deliver to Yen Phu's pre-processing house.

#### (3) Transportation

At present, Yen Phu cooperative is supplying to both modern channels and traditional channels, therefore the volume of safe vegetables supplied to the market is quite big, around 1.5 tons/day on average. The distribution points include 01 general warehouse of Vin Commerce, 07 supermarkets of