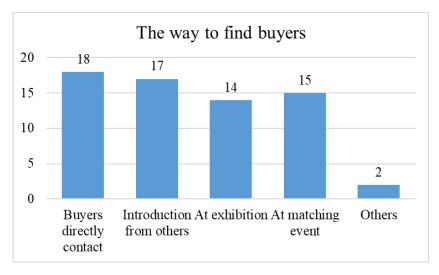

| 0            | 0  |
| Number of farmer is few                                                                    | 3            | 15 |
| Others                                                                                     | 4            | 20 |
| No problem of joint sales                                                                  | 6            | 30 |

# 2.1.7 Marketing

# **2.1.7.1** Way to find buyers (Q G4.1)

Interviewed groups have many ways to find buyers. The most common way is that buyers directly contact to the group (18 groups). 17 groups were also introduced by other groups. Exhibition (14 groups) and matching event (15 groups) are also recognized as ways to find buyers through participating into the project.



Note: Others find in wholesale market.

Figure 2-20 The Way to Find Buyers

# 2.1.7.2 Way buyers know the groups (Q G4.2)

After joining the project, buyers know that the groups mainly from the Project (18 groups), followed by SNS or Website (15 groups), from other producers (15 groups), from DARD (14 groups) and on TV or newspaper (11 groups). Diversified ways provide more opportunities the buyers recognize the groups.



Figure 2-21 The Way the Buyers Know

### 2.1.7.3 Introducer of buyers (Q G4.3)

18 groups (90%) said that buyers were introduced from the Project, 15 groups from other producers, 14 groups from DARD and 12 groups from local authorities (commune, district people committee).



Figure 2-22 Introduced buyers

# **2.1.7.4 Marketing tools (Q G4.4)**

19 groups have Social N