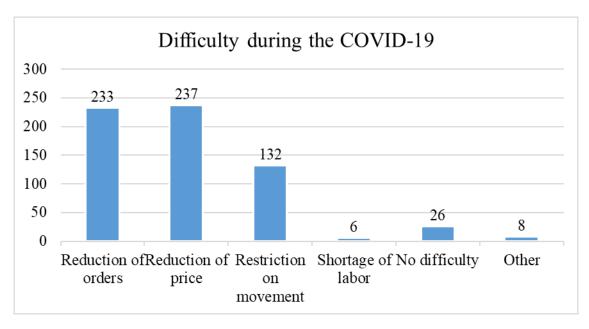

| 0       | 2      |
| Total                    | 44                | 14         | 41                         | 56              | 117                    | 56                    | 103           | 47      | 93     |
|                          | 15.7%             | 5.0%       | 14.6%                      | 20.0%           | 41.8%                  | 20.0%                 | 36.8%         | 16.8%   | 33.2%  |



Figure 2-73 ICT in Agriculture

### 2.2.12 COVID-19

# 2.2.12.1 The Difficulties during COVID-19 (Q I 8.1)

During COVID-19, most of respondents faced a decrease in sale revenue due to reduction of sales volume. The difficulties are reduction of orders (83.2%) and reduction of price (84.6%). However, 9.3% of interviewed farmer said they do not have any difficulties during Covid-19.



Figure 2-74 The Difficulties during COVID-19

# 2.2.12.2 Countermeasure to Cover the Loss (Q I 8.2)

78.9% of farmer responded that they use their own saving to cover the loss caused by natural disaster such as COVID-19 or flood.

15% of interviewed farmer would like to delaying payments to producers.

12.9% of farmer have other countermeasures to cover the loss of floods such as by the support of cooperative or family members.



Figure 2-75 Countermeasure to Cover the Loss

#### CHAPTER 3 KEY FINDINGS COMPARING WITH BASELINE SURVEY

#### 3.1 General Information of Target Groups

#### 3.1.1 Registration of the group (2.1.1.2)

Registration as an agricultural cooperative or an agricultural company is one of benchmark to make a sales contract with modern market such as supermarket. Before