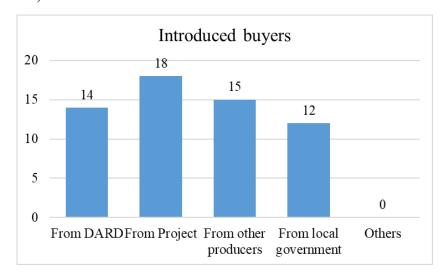

(15 groups) are also recognized as ways to find buyers through participating into the project.



Note: Others find in wholesale market.

Figure 2-20 The Way to Find Buyers

# 2.1.7.2 Way buyers know the groups (Q G4.2)

After joining the project, buyers know that the groups mainly from the Project (18 groups), followed by SNS or Website (15 groups), from other producers (15 groups), from DARD (14 groups) and on TV or newspaper (11 groups). Diversified ways provide more opportunities the buyers recognize the groups.



Figure 2-21 The Way the Buyers Know

### 2.1.7.3 Introducer of buyers (Q G4.3)

18 groups (90%) said that buyers were introduced from the Project, 15 groups from other producers, 14 groups from DARD and 12 groups from local authorities (commune, district people committee).



Figure 2-22 Introduced buyers

# **2.1.7.4 Marketing tools (Q G4.4)**

19 groups have Social Networking Service (Zalo, Facebook or website, etc.) as a marketing tool. 18 groups developed a leaflet to introduce the group, and 17 groups have business card. 9 groups developed a promotion video as a marketing tool.



**Figure 2-23 Marketing Tools** 

## 2.1.7.5 Online sales (Q G4.5)

14 groups interested in online sales using SNS or e-commerce platform, the main reasons are: online sales is the general consumption trend, and online sales is easy to access and a lot of customers. 6 groups did not interest in online sales because the groups do not understand and have no young people to operate online sales.



Figure 2-24 Online Sales

#### 2.1.7.6 The difficulties during COVID-19 pandemic (Q