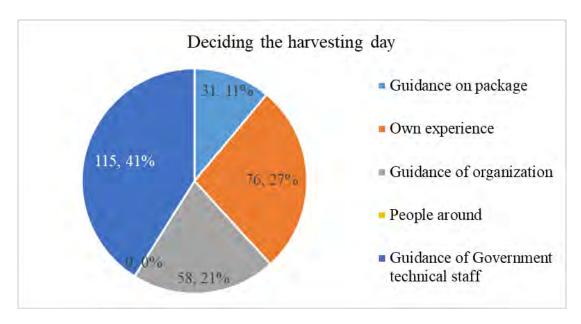

vernment technical staff.



Figure 2-44 Concentration/dosage of Pesticide



Figure 2-45 Concentration/dosage of Pesticide by Groups

# 2.2.6.7 Comparation of usage amount of agrochemicals for between Safe Vegetable and Normal Vegetable (Q I 2.22)

77% of farmers responded that the usage amount of agrochemical for Normal vegetable cultivation was higher than the one for Safe vegetable cultivation (77.1% versus 7.9%).



Figure 2-46 Used Amount Agrochemical



Figure 2-47 Comparation of Amount Agrochemical by Groups

#### 2.2.6.8 Deciding the harvesting day (Q I 2.23)

The interviewed farmers decide the harvesting day following the guidance of Government technical staff (41.1%) and following the guidance of their group (20.7%) while 27.1% of farmers decide based on their own experiences.



Figure 2-48 Deciding the Havesting Day



Figure 2-49 Deciding the Havesting Day by Groups

## 2.2.6.9 The Protection for Spraying Pesticides (Q I 2 .24)

When spraying pesticides for vegetables, almost farmers responded that they wear multiple protection objects, such as gloves (98.6%), mask (98.2%), raincoats over the clothes (96.8%), and others (boots, glasses) at 38.6%.

**Table 2-50 The Protection for Spraying Pesticides** 

| Group                       | Wear<br>raincoats | Wear mask | Wear<br>gloves | Not typical | Others |
|-----------------------------|-------------------|-----------|----------------|-------------|--------|
| Duc Chinh Cooperative       | 20                | 20        | 20             | 0           | 13     |
| Tan Minh Duc Cooperative    | 20                |