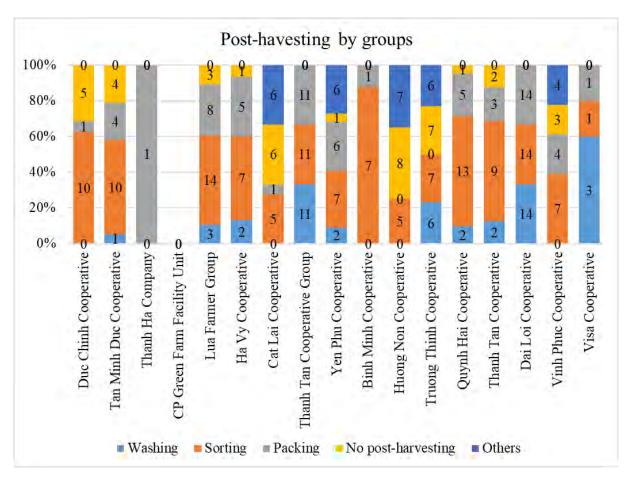

The Project team conducted the market survey which examined the status of safe vegetable market including distribution form at the beginning of Phase 1. The survey presented overview of safe vegetable market with major players and basic conditions of supply chains with different buyers. The Project learned from the market survey as well as the subsequent pilot activities, that there are around seven kinds of possible distribution forms for safe vegetables as shown the table below.

Source: JICA Project Team

Most of trading for TGs are categorized in No. 4 and No.5 although there are some cases of other forms. Besides the number of cases for No. 1 is increasing after COVID-19 pandemic. Since each TGs handle multiple forms, it is considered effective to focus on how advanced TGs manage requirements of different buyers effectively in order to improve management capacity of TGs. The Project team decided to analyze the supply chains for different buyers in a form of case study of specific TGs. Through case studies, the readers will understand the overview of supply chains for different buyers and how the producer groups can handle them simultaneously.