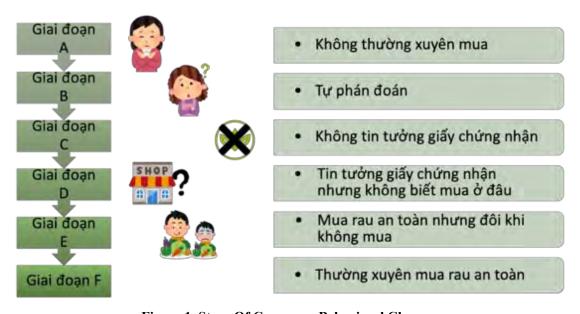

The Project team conducted the market survey which examined the status of safe vegetable market including distribution form at the beginning of Phase 1. The survey presented overview of safe vegetable market with major players and basic conditions of supply chains with different buyers. The Project learned from the market survey as well as the subsequent pilot activities, that there are around seven kinds of possible distribution forms for safe vegetables as shown the table below.

Table 1. Possible distribution forms for safe vegetables

| No | Model                               | Characteristics                                                                                                                                                       | Scale                 | Buyers                                                           |
|----|-------------------------------------|-----------------------------------------------------------------------------------------------------------------------------------------------------------------------|-----------------------|------------------------------------------------------------------|
| 1  | Direct sales (BtoC)                 | <ul> <li>Sell to consumers in neighboring area or big cities</li> <li>No real selling points</li> <li>Use SNS to take orders</li> <li>Deliver by own means</li> </ul> | Small                 | Consumers                                                        |
| 2  | Online sales (BtoC)                 | <ul><li>Use EC platform</li><li>No real selling point</li><li>Deliver by own means</li></ul>                                                                          | Small                 | Consumers                                                        |
| 3  | Own shop (BtoC)                     | <ul><li>Sell residents of neighboring areas</li><li>Deliver by motorbike or truck</li></ul>                                                                           | Small                 | Consumers                                                        |
| 4  | Self-distribution<br>(BtoB)         | <ul><li>Supply directly to retailers</li><li>Delivery by own means</li></ul>                                                                                          | Middle                | Retailers such as supermarket or safe vegetable shops            |
| 5  | Collector<br>distribution<br>(BtoB) | - Supply through collectors                                                                                                                                           | Large                 | Wholesales to safe vegetable shops, supermarkets, or restaurants |
| 6  | Processing (BtoB)                   | <ul> <li>Make and sell processed<br/>vegetables</li> </ul>                                                                                                            | Small                 | Consumers, retailers                                             |
| 7  | Contract farming (BtoB)             | - Cultivate vegetables based on the contract with the companies                                                                                                       | Middle<br>to<br>Large | Food processing companies, retailers                             |

Source: JICA Project Team

Most of trading for TGs are categorized in No. 4 and No.5 although there are some cases of other forms. Besides the number of cases for No. 1 is increasing after COVID-19 pandemic. Since each TGs handle multiple forms, it is considered effective to focus on how advanced TGs manage requirements of different buyers effectively in order to improve management capacity of TGs. The Project team decided to analyze the supply chains for different buyers in a form of case study of specific TGs. Through case studies, the readers will understand the overview of supply chains for different buyers and how the producer groups can handle them simultaneously.