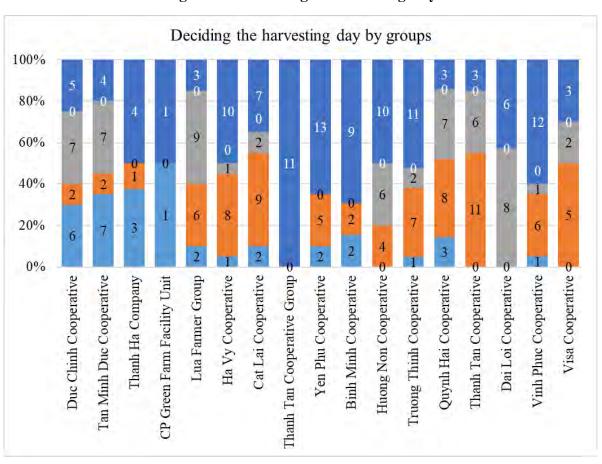

oncentration/dosage of Pesticide



Figure 2-45 Concentration/dosage of Pesticide by Groups

# 2.2.6.7 Comparation of usage amount of agrochemicals for between Safe Vegetable and Normal Vegetable (Q I 2.22)

77% of farmers responded that the usage amount of agrochemical for Normal vegetable cultivation was higher than the one for Safe vegetable cultivation (77.1% versus 7.9%).



Figure 2-46 Used Amount Agrochemical



Figure 2-47 Comparation of Amount Agrochemical by Groups

#### 2.2.6.8 Deciding the harvesting day (Q I 2.23)

The interviewed farmers decide the harvesting day following the guidance of Government technical staff (41.1%) and following the guidance of their group (20.7%) while 27.1% of farmers decide based on their own experiences.



Figure 2-48 Deciding the Havesting Day



Figure 2-49 Deciding the Havesting Day by Groups

## 2.2.6.9 The Protection for Spraying Pesticides (Q I 2 .24)

When spraying pesticides for vegetables, almost farmers responded that they wear multiple protection objects, such as gloves (98.6%), mask (98.2%), raincoats over the clothes (96.8%), and others (boots, glasses) at 38.6%.

**Table 2-50 The Protection for Spraying Pesticides** 

| Group                       | Wear<br>raincoats | Wear mask | Wear<br>gloves | Not typical | Others |
|-----------------------------|-------------------|-----------|----------------|-------------|--------|
| Duc Chinh Cooperative       | 20                | 20        | 20             | 0           | 13     |
| Tan Minh Duc Cooperative    | 20                | 20        | 20             | 0           |