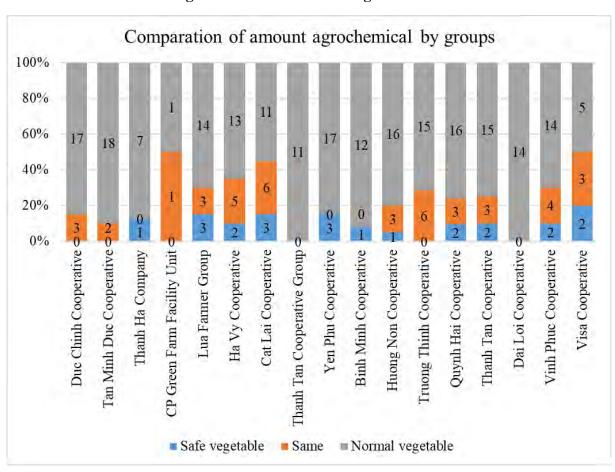

cides according to personal experiences when pests or diseases occur depending on the type of pest and weather conditions.

#### 2.2.6.6 The concentration/dosage of pesticides (Q I 2.21)

When farmer check the concentration/dosage of pesticides, 64.3% of farmers follow the instructions on the packaging and 35% follow the guidance of Government technical staff.



Figure 2-44 Concentration/dosage of Pesticide



Figure 2-45 Concentration/dosage of Pesticide by Groups

# 2.2.6.7 Comparation of usage amount of agrochemicals for between Safe Vegetable and Normal Vegetable (Q I 2.22)

77% of farmers responded that the usage amount of agrochemical for Normal vegetable cultivation was higher than the one for Safe vegetable cultivation (77.1% versus 7.9%).



Figure 2-46 Used Amount Agrochemical



Figure 2-47 Comparation of Amount Agrochemical by Groups

#### 2.2.6.8 Deciding the harvesting day (Q I 2.23)

The interviewed farmers decide the harvesting day following the guidance of Government technical staff (41.1%) and following the guidance of their group (20.7%) while 27.1% of farmers decide based on their own experiences.



Figure 2-48 Deciding the Havesting Day



Figure 2-49 Deciding the Havesting Day by Groups

## 2.2.6.9 The Protection for Spraying Pesticides (Q I 2 .24)

When spraying pesticides for vegetables, almost farmers responded that they wear multiple protection objects, such as gloves (98.6%), mask (98.2%), raincoats over the clothes (96.8%), and others (boots, glasses) at 38.6%.

**Table 2-50 The Protection for Spraying Pesticides** 

| Group