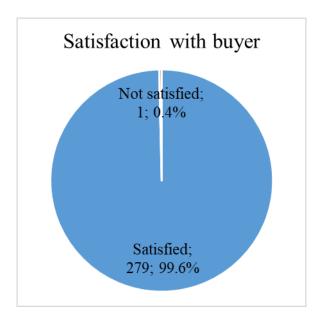

| 4                     | 4                            | 6                         | 7                    | 4                     | 4               | 0      |
| Total                       | 255                | 256     | 188                        | 123                   | 124                          | 172                       | 166                  | 117                   | 106             | 2      |
|                             | 99%                | 99%     | 73%                        | 48%                   | 48%                          | 67%                       | 64%                  | 45%                   | 41%             | 1%     |

# **2.2.7.9** Satisfaction with buyer (Q I 3.12, I 3.13)

Almost farmers are satisfied with current buyers (99.6%).



Figure 2-61 Satisfaction with Buyer

68.2% of farmers think the buyers can buy big amount, they can pay quickly (59.6%) and they can buy every year (57.9%). Only 42.5% of farmers think that the buyers keep promise (ex: keep condition regarding to price, amount, quality), and they don't mix Safe vegetable and Normal vegetable (30%).

Table 2-55 Reasons to satisfied with the buyers

| Group                       | Higher<br>price | Big<br>amount | Long<br>period | Keep<br>promise | Don't<br>mix | Pay<br>quickly | Buy<br>every<br>year | Others |
|-----------------------------|-----------------|---------------|----------------|-----------------|--------------|----------------|----------------------|--------|
| Duc Chinh Cooperative       | 11              | 15            | 14             | 1