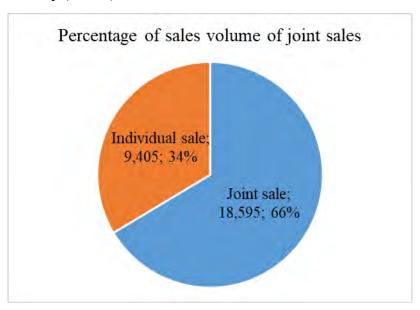

| 11.0          | 0.5                  |
| Dai Loi Cooperative         | 16.8          | 0.0                  |
| Vinh Phuc Cooperative       | 11.5          | 1.8                  |
| Visa Cooperative            | 9.0           | 1.0                  |
| Total                       | 13.1          | 1.6                  |

#### 2.2.7.3 Percentage of Sales Volume of Joint Sales (Q I 3.3)

Average percentage of joint sales on vegetable sales is 66.4%, the highest percentage of groups are CP Green Farm Facility Unit (100%), Visa Cooperative (98%), and Thanh Ha Company (97.5%).

Average percentage of individual sales on vegetable sales is 33.6%, the highest percentage of groups are Truong Thinh Cooperative (72.6%), Huong Non Cooperative (66.5%), and Thanh Tan Cooperative Group (55.5%).



Figure 2-52 Percentage of sales volume of joint sales



Figure 2-53 Percentage of sales volume of joint sales by groups

## 2.2.7.4 Main buyer (Q I 3.4)

53% of interviewed people responded that their main buyer is Trader/Collector. Other buyers covered 26% are included: people bring vegetables to the market by themselves, people sell vegetables to relatives and friends for daily consumption.



Figure 2-54 Main Buyers



Figure 2-55 Main Buyers by Groups

#### 2.2.7.5 Main post-harvesting activity on individual sales (Q I 3.5)

Out of 280 interviewed farmers, there were 216 farmers with both joint sale and individual sale (the rest sold all products to the group, participating in joint sale 100% of vegetable products). On individual sales, the main post-harvesting activities are washin