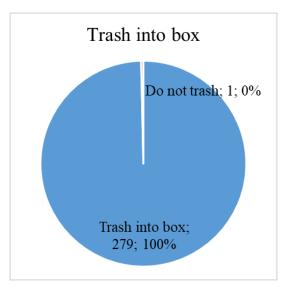

chemical, 85% do not feel bad, 40 farmers (15%) felt bad (Nausea, dizziness, headache etc.) or had Abnormality on skin, eye, nose.



Figure 2-62 Health feeling after using agrochemicals

# 2.2.8.2 The decline of good insect, small animal, bird (Q I 4.2)

There are 222 farmers (79%) think number of insect (good insect), fish, small animal, bird are reduced by using agrochemical.



Figure 2-63 The Decline of Good Insects

# **2.2.8.3** Feel the pollution (Q I 4.3)

There are 75% of interviewed farmers have feeling that using fertilizer cause water/ soil pollution while 23% farmer do not think that.



Figure 2-64 Feeling the Pollution

# 2.2.8.4 Trash into garbage box (Q I 4.4)

99.6% of interviewed farmers said that package/ bottle of agrochemicals was trashed into garbage box properly.



Figure 2-65 Trash into box

# 2.2.9 Training

# 2.2.9.1 Person to ask questions on cultivation (Q I 5.1)

When farmers have a farming problem, the first person they want to ask is Person in charge for cultivation in your organization (91.1%), followed by Government officers (30.7%).

Table 2-59 Person to ask a questions on cultivation

| Group                       | Government officers | Member in the organization | Family/<br>friend | Shop | Buyer | Farmers | Not<br>ask |
|-----------------------------|---------------------|----------------------------|-------------------|------|-------|---------|------------|
| Duc Chinh Cooperative       | 5                   | 16                         | 2                 | 1    | 0     | 5       | 0          |
| Tan Minh Duc Cooperative    | 9