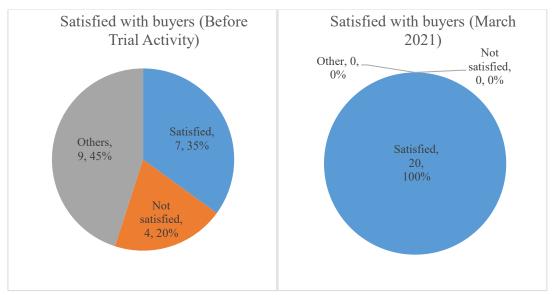

#### (1) Summary of findings

- The study compares the procedures of 2 TGs to handle the processes from production to delivery for four types of buyers, namely supermarket, safe vegetable shop, collector to canteens and online customers (No.2, 4, 5 of Table 1).
- The study shows that <u>TGs handle concerned processes with same resources and same procedures in principle except for preprocessing and delivery.</u> TGs adjust processes of preprocessing and delivery based on the requirements of buyers. TGs can increase efficiency of operation by maximizing the usage of same resources and same procedures.
- Record keeping as well as internal checking system to ensure safety and quality is institutionalized in each process.
- For <u>preprocessing</u>, the <u>same procedures</u> are applied <u>for supermarket</u>, <u>safe vegetable shop and online customers</u>, although there are some difference of criteria depending on the products.
- ➤ Online customers are more concerned and sensitive about safety and quality standard. TG pays due care for preprocessing the products for online customers.
- As for pricing, <u>online sales seem most profitable</u> since it can reduce intermediary cost although it has difficulty of expansion.
- ➤ Both TGs try to <u>obtain useful information and feedback</u> from buyers whenever possible to reflect it to its strategy and operation.
- COVID-19 pandemic made TGs aware about the usefulness of SNS and changes of consumer behavior. One TG (Vinh Phuc coop) decided to start online sales and determines to grow it.