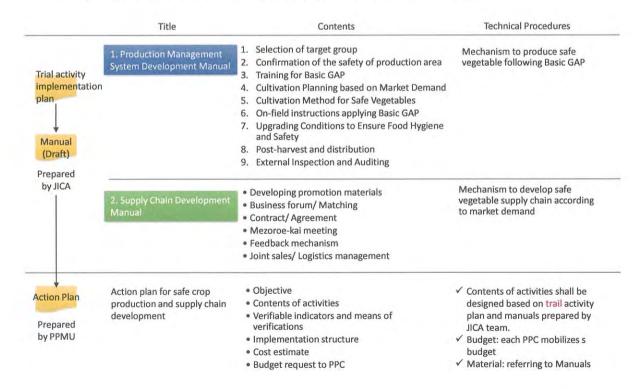

## 1. Progress of the Project Document approval

Mr. Tran Xuan Dinh explained about the background of the Project formation and progress of the Project Document approval, after the approval by the Prime Minister on December 30, 2017 (2138/QD-TTg), DCP completed the Project Document, which is now under the procedure for the decision of implementation of the Project within MARD. He mentioned that CPMU and PPMU have been facing difficulty in the allocation of the implementation budget and integrated activities of the Project with other programmes to operate the Project according to Project Design Matrix (PDM). He suggested International Cooperation Department (ICD) to assist completing the Project Document approval procedure and the leader of the MARD to allocate counterpart budget for the Project management in order to achieve outcomes of the Project.

## 2. Progress of the Project

Mr. Teruyoshi Kumashiro briefly introduced flow of the Project implementation and reported achievement of the Outputs and Project Purpose according to PDM. He also introduced objective and flow chart of the Pilot Activities shortly.