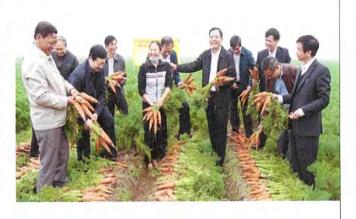

i thiệu đôi nét về tỉnh Hải Dương

- Vị trí: Trung tâm Đồng bằng sông Hồng, thuộc tam giác kinh tế trọng điểm.
- Dân số: 1,8 triệu người, trong đó trên 60% trong độ tuổi lao động, 85% dân số sống ở nông thôn và làm nông nghiệp giàu kinh nghiệm về sản xuất nông nghiệp.
- Diện tích đất tự nhiên của tỉnh:
  1,652 km2, vùng núi trung du chiếm
  11%; 89% đồng bằng, đất đai phì
  nhiêu màu mỡ.
- => Tỉnh Hải Dương có điều kiện tự nhiên và con người thuận lợi cho phát triển sản xuất nông nghiệp



2

Mi

Hải Dương đang là tỉnh có diện tích sản xuất rau lớn nhất miền Bắc, đa dạng cây trồng tập trung theo vùng trọng điểm, tổng diện tích cây rau toàn tỉnh 31.000ha, năng suất trung bình 225 tạ/ha, sản lượng khoảng 700 ngàn tấn/năm. Trong đó, vùng hành củ 6.000ha, cà rốt 1.500ha, rau cải bắp, su hào,







## 2. Khái quát về Dự án

- ➤ Bối cảnh: Trong sự phát triển kinh tế của nước ta nói chung, ngành nông nghiệp cần được phát triển một cách bền vững, lĩnh vực sản xuất và thương mại gia tăng và mở rộng thị trường, đòi hỏi cần phải đảm bảo độ an toàn cho các sản phẩm nông nghiệp được ưu tiên lên hàng đầu.
- Tuy nhiên trong công tác thúc đẩy sản xuất rau an toàn, đòi hỏi phải xây dựng thị trường để có giá bán tương xứng với giá trị của rau an toàn, nâng cao chất lượng và giá trị của sản phẩm đầu ra là một đòi hỏi thách thức?

Dự án: "Tăng cường độ tin cậy trong lĩnh vực sản xuất cây trồng an toàn khu vực miền Bắc" được xây dựng trong bối cảnh đó, với mục tiêu:

- ➤ Sản xuất: Hỗ trợ theo GAP cơ bản.
- Thị trường: Thiết lập hình thái về chuỗi giá trị thông qua hợp tác với khối tư nhân
- Tr