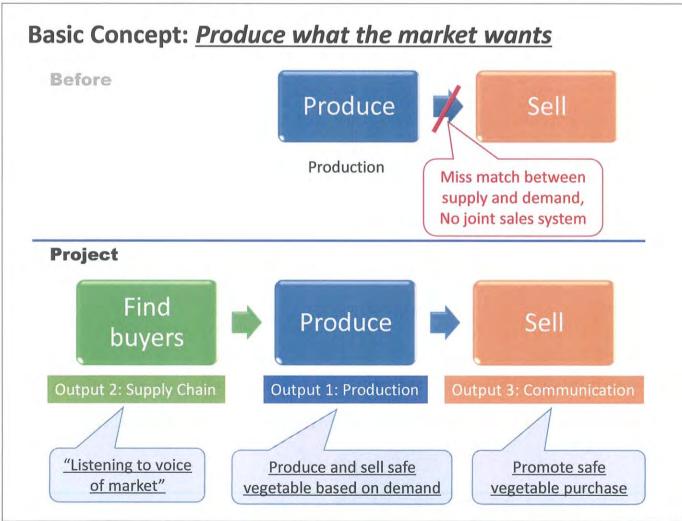

Mr. Tran Xuan Dinh explained that while previous project focused on the production only, this Project approaches marketing as well following supply chain from the production to the consumption (including market linkage) for each production model site. He emphasized that Target Groups of three Pilot Provinces of the production, Ha Nam. Hai Duong and Hung Yen could connect market and distributors through the marketing activities of the Project. He also highly evaluated communication activities at the schools, which effected raising awareness of the whole community regarding safe crops. General evaluation in one year of implementation, the Project has accomplished its objectives well and ensured the schedule as planned.