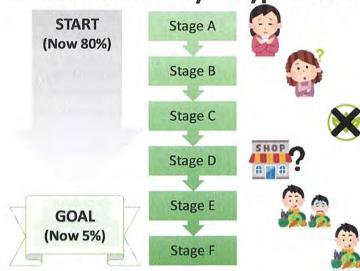

satisfied quantity of supply.
- Feedback on low quality is mostly related to insufficient pre processing such as lack of uniformity, mixing of products which do not satisfy sorting criteria. Holding mezoroekai, continuous training of workers who carry out preprocessing activities and regular monitoring can reduce the chance of such feedback.
- Feedback is very useful to identify bottlenecks in supply-chain. Solving problems based on the feedback can improve supply chain very effectively.
- It is important for <u>each TG to record and review feedback to reflect their plan and operation</u>. There is no such mechanism established yet.

53

## 4. Communication activities

**Output 3 Communication** 

Mi

TUD

#### **Communication activities**

## **Consumer Survey – Hypothesis & Objective**



- Don't do much
- Personal judgement
- · Don't trust certificate.
- Trust certificate, but don't know where to shop
- Buy safe vegetable, but Sometime compromise
- · Buy safe vegetable regularly

#### What we found:

- ① Older consumers tend to stay at Stage A & B, and younger ones tend to move towards Stage E&F
- When they become interested in safe vegetables, they use internet to look for information (stores, producers and certification).
- ③ For everybody, across different stages, "health concern for children" triggers purchase of safe vegetables







### School Education 2017 - Leaflet

Educational leaflets have been distributed to all <u>Grade 4 students in 194 schools in 12 urban districts in Hanoi City</u>: Total <u>52,514 units</u>.



Mi

TILD

## School Education 2017 - In-Cl