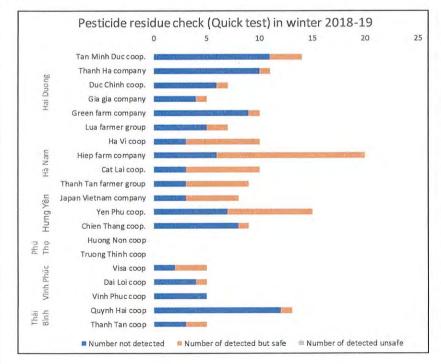

# 2. Nomination of Candidate Target Groups (semi-pilot provinces)

| No.       | Group Name                                                  | Туре            | Member<br>ship | Vegetable<br>area         | Certified<br>Safe area |
|-----------|-------------------------------------------------------------|-----------------|----------------|---------------------------|------------------------|
| Phu Tho   |                                                             |                 |                | anning managaman anning a |                        |
| PT-N1     | Hương Nộn Agriculture Service Cooperative                   | Coop.           | 7              | 13.8                      | 3.2                    |
| PT-N2     | Văn Phú – Sai Nga craft village for safe vegetable growing  | Farmer<br>Group | 199            | 12                        | 12                     |
| PT-N3     | Lô River Agriculture Cooperative                            | Coop.           | 43             | 3                         | ω                      |
| PT-N4     | Vegetable production service Cooperative in Tan Duc commune | Coop.           | 270            | 14                        | 14                     |
| PT-N5     | Agriculture Service Cooperative in Truong Thinh Ward        | Coop.           | 19             | 24                        | 12                     |
| Vinh Phuc |                                                             |                 |                |                           |                        |
| VP-N1     | Visa Safe Vegetable Cooperative                             | Coop.           | 8              | 21                        | 21                     |
| VP-N2     | Đại Lợi Safe Vegetable Cooperative                          | Coop.           | 14             | 10.1                      | 10.1                   |
| VP-N3     | An Hòa Agroproduct production and trading cooperative       | Coop.           | 57             | 5.5                       | 5.5                    |
| VP-N4     | Thanh Hà Safe vegetable cooperative                         | Coop.           | 25             | 4.6                       | 4.6                    |
| VP-N5     | Vân Hội Xanh Safe vegetable cooperative                     | Coop.           | 27             | 10                        | 10                     |
| VP-N6     | Vĩnh Phúc Safe vegetable cooperative                        | Coop.           | 50             | 4.78                      | 4.78                   |
| Thai Binh |                                                             |                 |                |                           |                        |
| TB-N1     | Đoàn Trường Vinh                                            | Household       | 5              | 8.3                       | 0                      |
| TB-N2     | Quỳnh Hải Agricultural production and service cooperative   | Coop.           | 7              | 200                       | 8                      |
| TB-N3     | Thanh Tân agricultural production and service cooperative   | Coop.           | 7              | 180                       | 6                      |
| TB-N4     | Đức Nam Export – Import Company                             | Company         | <b>&amp;</b>   | ω                         | 0                      |