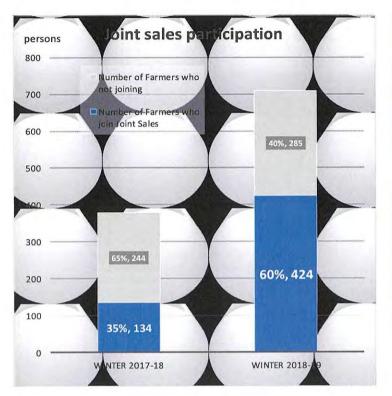

- Regarding upgrading pre-processing house, greenhouse and assisting quick test in Hung Yen Province,
   the Project is under the process to upgrade pre-processing house of Yen Phu Cooperative and the JICA
   Project team will conduct survey to decide the number of additional quick test assistance.
- Concerning expansion of the area, while Hai Duong Province proposed challenging target, more than 200ha, JICA Project team has concern to increase joint-sales at the same time and would like to discuss about expansion of the area with joint-sales model with each Pilot Provinces to achieve target in 2018 and 2019.
- Regarding communication activities at the school, Duc Chinh Commune in Hai Duong Province organized school activity, which can be duplicated in other schools as well.