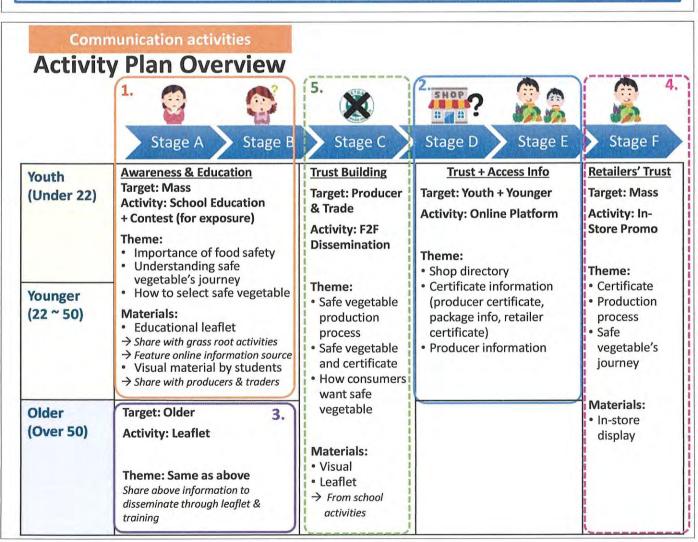

Mr. Tran Xuan Dinh explained that while previous project focused on the production only, this Project approaches marketing as well following supply chain from the production to the consumption (including market linkage) for each production model site. He emphasized that Target Groups of three Pilot Provinces of the production, Ha Nam. Hai Duong and Hung Yen could connect market and distributors through the marketing activities of the Project. He also highly evaluated communication activities at the schools, which effected raising awareness of the whole community regarding safe crops. General evaluation in one year of implementation, the Project has accomplished its objectives well and ensured the schedule as planned.

## 7. Report from Hanoi DARD

Ms. Nguyen Thi Thoa delivered presentation about the communication and marketing activities in Hanoi City. She emphasized that school education activities had greatly contributed to raising awareness about food safety in general and safe vegetables in particular among students, parents and other concerned people. Development of safe crops website (nongsanantoanhanoi.gov.vn) was also introduced.