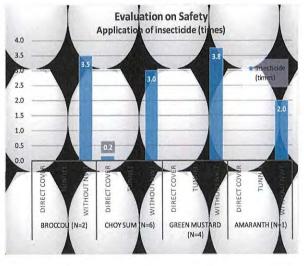

## 3. Evaluation Result of the Pilot Activities

Dr. Tran The Tuong briefly introduced objective, schedule, methodology and criteria for the evaluation of the Pilot Activities and then he reported results of the evaluation, lesson learnt and recommendation to improve Pilot Activities.

Key recommendation for the PPMU to improve Pilot activities derived from the evaluation results were 1) Maintaining staff allocation and close coordination with the Project, 2) Monitoring and supporting activities in the Target Groups, 3) Proposing activities, items required for supporting Target Groups to the JICA Project team, and 4) Considering alignment of the Target Groups in the value chain.

Mr. Tran Xuan Dinh explained that while previous project focused on the production only, this Project approaches marketing as well following supply chain from the production to the consumption (including market linkage) for each production model site. He emphasized that Target Groups of three Pilot Provinces of the production, Ha Nam. Hai Duong and Hung Yen could connect market and distributors through the marketing activities of the Project. He also highly evaluated communication activities at the schools, which effected raising awareness of the whole community regarding safe crops. General evaluation in one year of implementation, the Project has accomplished its objectives well and ensured the schedule as planned.