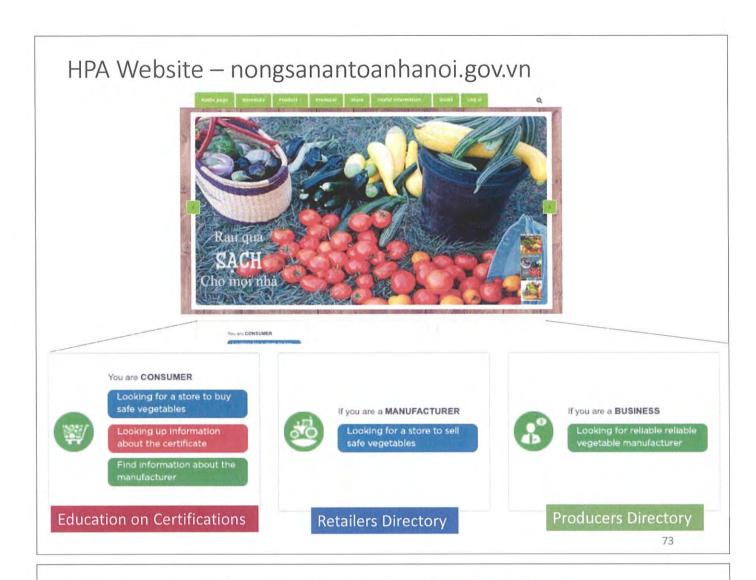

## 7. Report from Hanoi DARD

Ms. Nguyen Thi Thoa delivered presentation about the communication and marketing activities in Hanoi City. She emphasized that school education activities had greatly contributed to raising awareness about food safety in general and safe vegetables in particular among students, parents and other concerned people. Development of safe crops website (nongsanantoanhanoi.gov.vn) was also introduced.