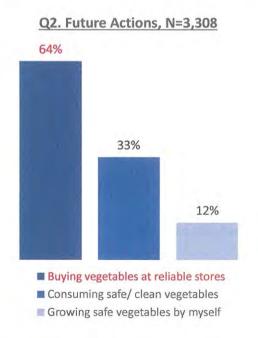

## 7. Report from Hanoi DARD

Ms. Nguyen Thi Thoa delivered presentation about the communication and marketing activities in Hanoi City. She emphasized that school education activities had greatly contributed to raising awareness about food safety in general and safe vegetables in particular among students, parents and other concerned people. Development of safe crops website (nongsanantoanhanoi.gov.vn) was also introduced.