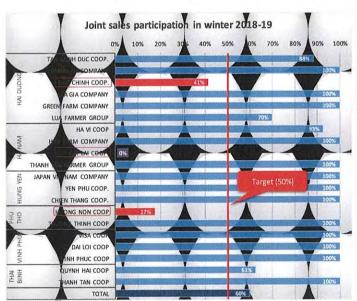

- Regarding upgrading pre-processing house, greenhouse and assisting quick test in Hung Yen Province,
   the Project is under the process to upgrade pre-processing house of Yen Phu Cooperative and the JICA
   Project team will conduct survey to decide the number of additional quick test assistance.
- Concerning expansion of the area, while Hai Duong Province proposed challenging target, more than 200ha, JICA Project team has concern to increase joint-sales at the same time and would like to discuss about expansion of the area with joint-sales model with each Pilot Provinces to achieve target in 2018 and 2019.
- Regarding communication activities at the school, Duc Chinh Commune in Hai Duong Province organized school activity, which can be duplicated in other schools as well.