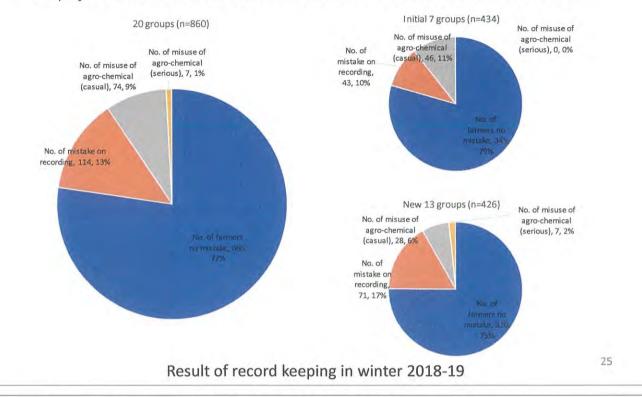

1) Record keeping Guidance and monitoring of record keeping and agrochemical application.









23

### 3. On field instruction for Basic GAP

- 1) Record keeping
- At the beginning, only 6 target groups out of 20 groups had regular record keeping, but currently all 20 groups, 860 farmers maintain the record regularly.



<sup>\*</sup> Number of groups and farmers/plots before project was assessed by JICA consultant team.



### 1) Record keeping

- Out of 860 farmers/plots, 665 farmers/plots (77%) had no mistake on records.
- There were 114 cases of mistakes, 74 cases of casual misuse of agro-chemicals, and 7 cases of serious misuse of agro-chemicals, which was not satisfied with enough PHI.
- The project team with PPMU instructed the farmers for corrective action to avoid mistake.



### 3. On field instruction for Basic GAP

### 1) Record keeping

 65 farmers mistook on recording in Duc Chinh cooperative, and 42 cases were casual mistake of agro-chemical. <u>Most of mistakes identified were wrong name of agrochemicals</u>. As it was difficult for farmers to remind proper English names of chemicals, farmers wrote wrong commonly-used names.

| Province   | Target groups          | No. of farmer/<br>land plot,<br>original | No. of farmer/<br>plot checked | No. of farmers no mistake | No. of mistake<br>on recording | No. of misuse of agro-chemical (casual) | No. of misuse of<br>agro-chemical<br>(serious) |
|------------|------------------------|------------------------------------------|--------------------------------|---------------------------|-----------------------