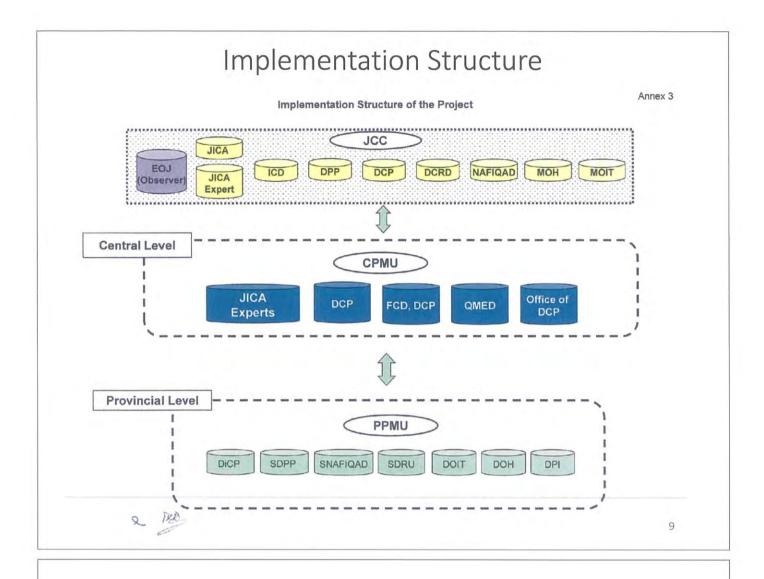

## I. GENERAL INFORMATION

- **Time:** from 14:00 to 17:00, Monday, April 16<sup>th</sup>, 2018.
- Venue: Conference hall 101 of Ministry of Agriculture and Rural Development
- Chairperson: Dr. Le Quoc Doanh, Vice Minister of Ministry of Agriculture and Rural Development (MARD)
- Meeting Agenda: Attached in Annex I
- List of Participants: Attached in Annex II