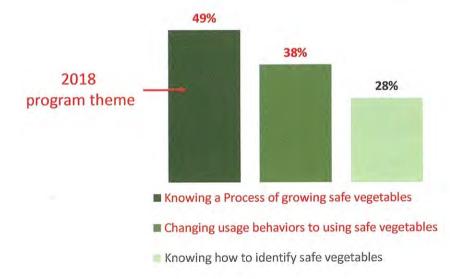

aper and sign together



NK-

RO

### School Education 2018 - Commitment Paper Results (n=3,308)

3,308 Commitment Paper submissions have been collected at a very high 85% response rate: It is important to engage schools which are under direct control of DOET, as this homework is extremely important to engage mothers.

2 open-answer questions were prompted.

Q1 : What was one key thing you learned from today's lesson?

Q2: What is one thing you will do from tomorrow, to ensure safe vegetable consumption?

Response rate was much higher in 2018 (85%) vs 2017 (50%)



67

## School Education 2018 - Commitment Paper Results (n=3,308)

Overall, the program is contributing to enhance knowledge about safe vegetables and to induce behavioral changes.

#### Q1. Key information learned, N = 3,308





### School Education 2018 – Commitment Paper Results (n=3,308)

As we compare results between 2017 (Grade 4) and 2018 (Grade 10), simple message through younger children may be passed to mothers more effectively. (61% vs 49%)



School Education 2018 – Commitment Paper Results (n=3,308)

As strategically intended, it is confirmed that the consumers' behavioral change after learning about safe vegetables is to move onto search for reliable stores: Shop directory can be promoted.



NK:

AD

## School Education 2018 Extracurricular – Safe Vegetable Slideshow Festival

Under DOET, teachers initiated an entertaining ceremony event, which enjoyed <u>approximately 1,000 participants</u>; and Hanoi DARD helped with all display materials, equipment, and VIP coordination.



+ AEON

## School E