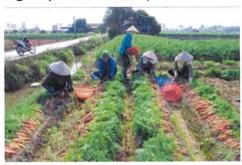

## 3. Evaluation Result of the Pilot Activities

Dr. Tran The Tuong briefly introduced objective, schedule, methodology and criteria for the evaluation of the Pilot Activities and then he reported results of the evaluation, lesson learnt and recommendation to improve Pilot Activities.

Key recommendation for the PPMU to improve Pilot activities derived from the evaluation results were 1) Maintaining staff allocation and close coordination with the Project, 2) Monitoring and supporting activities in the Target Groups, 3) Proposing activities, items required for supporting Target Groups to the JICA Project team, and 4) Considering alignment of the Target Groups in the value chain.

Mr. Tran Xuan Dinh explained that while previous project focused on the production only, this Project approaches marketing as well following supply chain from the production to the consumption (including market linkage) for each production model site. He emphasized that Target Groups of three Pilot Provinces of the production, Ha Nam. Hai Duong and Hung Yen could connect market and distributors through the marketing activities of the Project. He also highly evaluated communication activities at the schools, which effected raising awareness of the whole community regarding safe crops. General evaluation in one year of implementation, the Project has accomplished its objectives well and ensured the schedule as planned.