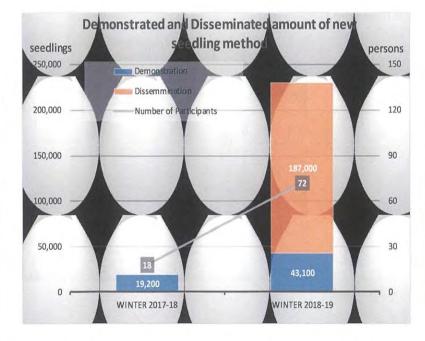

## 5. Report from Hai Duong DARD

Ms. Luong Thi Kiem gave a presentation on the implemented activities, detailed results of three Target Groups regarding production and marketing. It was stressed that the Project strengthened management capacity of the government officers, production management capacity and market linkage of Target Groups. Plan for 2018 including expansion plan of the areas and expected outcomes was also introduced. She suggested JICA Project team to support organizing trade fair in Hai Duong in early December, nutrient content analysis of the soil and transferring Japanese organic composting technology widely in Hai Duong Province.