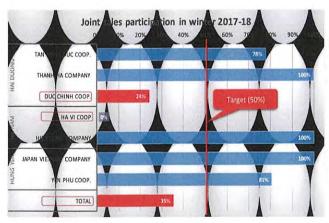

- Regarding upgrading pre-processing house, greenhouse and assisting quick test in Hung Yen Province,
   the Project is under the process to upgrade pre-processing house of Yen Phu Cooperative and the JICA
   Project team will conduct survey to decide the number of additional quick test assistance.
- Concerning expansion of the area, while Hai Duong Province proposed challenging target, more than 200ha, JICA Project team has concern to increase joint-sales at the same time and would like to discuss about expansion of the area with joint-sales model with each Pilot Provinces to achieve target in 2018 and 2019.
- Regarding communication activities at the school, Duc Chinh Commune in Hai Duong Province organized school activity, which can be duplicated in other schools as well.