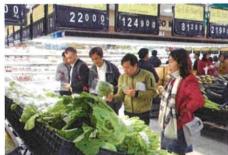

Mr. Tran Xuan Dinh explained that while previous project focused on the production only, this Project approaches marketing as well following supply chain from the production to the consumption (including market linkage) for each production model site. He emphasized that Target Groups of three Pilot Provinces of the production, Ha Nam. Hai Duong and Hung Yen could connect market and distributors through the marketing activities of the Project. He also highly evaluated communication activities at the schools, which effected raising awareness of the whole community regarding safe crops. General evaluation in one year of implementation, the Project has accomplished its objectives well and ensured the schedule as planned.

## 5. Report from Hai Duong DARD

Ms. Luong Thi Kiem gave a presentation on the implemented activities, detailed results of three Target Groups regarding production and marketing. It was stressed that the Project strengthened management capacity of the government officers, production management capacity and market linkage of Target Groups. Plan for 2018 including expansion plan of the areas and expected outcomes was also introduced. She suggested JICA Project team to support organizing trade fair in Hai Duong in early December, nutrient content analysis of the soil and transferring Japanese organic composting technology widely in Hai Duong Province.