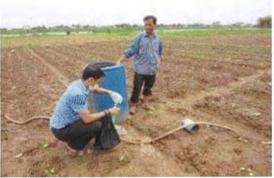

## 3. Evaluation Result of the Pilot Activities

Dr. Tran The Tuong briefly introduced objective, schedule, methodology and criteria for the evaluation of the Pilot Activities and then he reported results of the evaluation, lesson learnt and recommendation to improve Pilot Activities.

Key recommendation for the PPMU to improve Pilot activities derived from the evaluation results were 1) Maintaining staff allocation and close coordination with the Project, 2) Monitoring and supporting activities in the Target Groups, 3) Proposing activities, items required for supporting Target Groups to the JICA Project team, and 4) Considering alignment of the Target Groups in the value chain.

NE

Key recommendation for the JICA Project team were 1) Providing required technical assistance, equipment, supplies and materials proposed by the Target Groups, PPMU, and CPMU, and 2) Paying further attention in approaching mechanism of marketing; starting from the market, back to the production according to the characteristics of each group and 3) Coordinating with CPMU to clarify budget allocation for the Project activities to accelerate Project Document approval process.