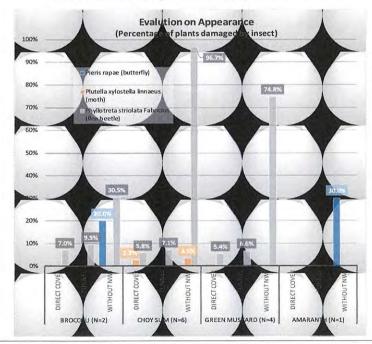

## 3. Evaluation Result of the Pilot Activities

Dr. Tran The Tuong briefly introduced objective, schedule, methodology and criteria for the evaluation of the Pilot Activities and then he reported results of the evaluation, lesson learnt and recommendation to improve Pilot Activities.

Key recommendation for the PPMU to improve Pilot activities derived from the evaluation results were 1) Maintaining staff allocation and close coordination with the Project, 2) Monitoring and supporting activities in the Target Groups, 3) Proposing activities, items required for supporting Target Groups to the JICA Project team, and 4) Considering alignment of the Target Groups in the value chain.

Mr. Tran Xuan Dinh explained that while previous project focused on the production only, this Project approaches marketing as well following supply chain from the production to the consumption (including market linkage) for each production model site. He emphasized that Target Groups of three Pilot Provinces of the production, Ha Nam. Hai Duong and Hung Yen could connect market and distributors through the marketing activities of the Project. He also highly evaluated communication activities at the schools, which effected raising awareness of the whole community regarding safe crops. General evaluation in one year of implementation, the Project has accomplished its objectives well and ensured the schedule as planned.