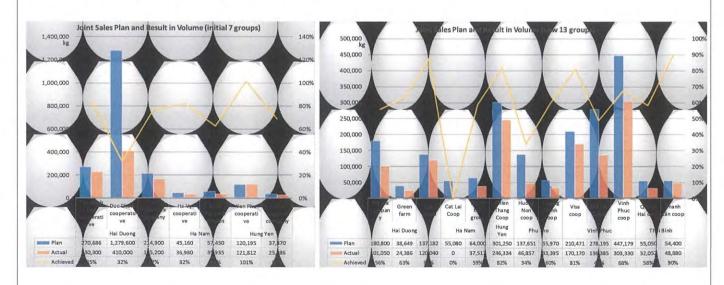

Mr. Tran Xuan Dinh explained that while previous project focused on the production only, this Project approaches marketing as well following supply chain from the production to the consumption (including market linkage) for each production model site. He emphasized that Target Groups of three Pilot Provinces of the production, Ha Nam. Hai Duong and Hung Yen could connect market and distributors through the marketing activities of the Project. He also highly evaluated communication activities at the schools, which effected raising awareness of the whole community regarding safe crops. General evaluation in one year of implementation, the Project has accomplished its objectives well and ensured the schedule as planned.

## 5. Report from Hai Duong DARD

Ms. Luong Thi Kiem gave a presentation on the implemented activities, detailed results of three Target Groups regarding production and marketing. It was stressed that the Project strengthened management capacity of the government officers, production management capacity and market linkage of Target Groups. Plan for 2018 including expansion plan of the areas and expected outcomes was also introduced. She suggested JICA Project team to support organizing trade fair in Hai Duong in early December, nutrient content analysis of the soil and transferring Japanese organic composting technology widely in Hai Duong Province.