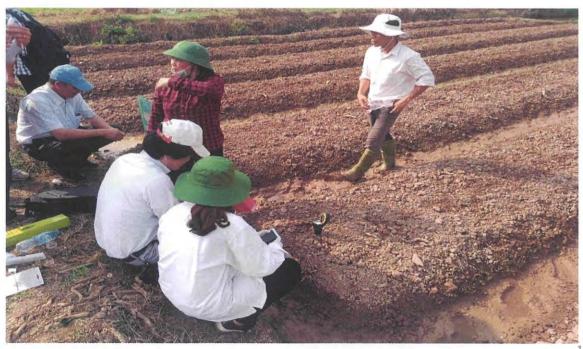

## 3. Evaluation Result of the Pilot Activities

Dr. Tran The Tuong briefly introduced objective, schedule, methodology and criteria for the evaluation of the Pilot Activities and then he reported results of the evaluation, lesson learnt and recommendation to improve Pilot Activities.

Key recommendation for the PPMU to improve Pilot activities derived from the evaluation results were 1) Maintaining staff allocation and close coordination with the Project, 2) Monitoring and supporting activities in the Target Groups, 3) Proposing activities, items required for supporting Target Groups to the JICA Project team, and 4) Considering alignment of the Target Groups in the value chain.

Mr. Tran Xuan Dinh explained that while previous project focused on the production only, this Project approaches marketing as well following supply chain from the production to the consumption (including market linkage) for each production model site. He emphasized that Target Groups of three Pilot Provinces of the production, Ha Nam. Hai Duong and Hung Yen could connect market and distributors through the marketing activities of the Project. He also highly evaluated communication activities at the schools, which effected raising awareness of the whole community regarding safe crops. General evaluation in one year of implementation, the Project has accomplished its objectives well and ensured the schedule as planned.