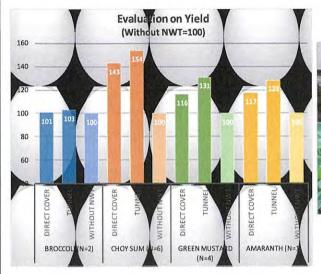

## 3. Evaluation Result of the Pilot Activities

Dr. Tran The Tuong briefly introduced objective, schedule, methodology and criteria for the evaluation of the Pilot Activities and then he reported results of the evaluation, lesson learnt and recommendation to improve Pilot Activities.

Key recommendation for the PPMU to improve Pilot activities derived from the evaluation results were 1) Maintaining staff allocation and close coordination with the Project, 2) Monitoring and supporting activities in the Target Groups, 3) Proposing activities, items required for supporting Target Groups to the JICA Project team, and 4) Considering alignment of the Target Groups in the value chain.

Mr. Tran Xuan Dinh explained that while previous project focused on the production only, this Project approaches marketing as well following supply chain from the production to the consumption (including market linkage) for each production model site. He emphasized that Target Groups of three Pilot Provinces of the production, Ha Nam. Hai Duong and Hung Yen could connect market and distributors through the marketing activities of the Project. He also highly evaluated communication activities at the schools, which effected raising awareness of the whole community regarding safe crops. General evaluation in one year of implementation, the Project has accomplished its objectives well and ensured the schedule as planned.