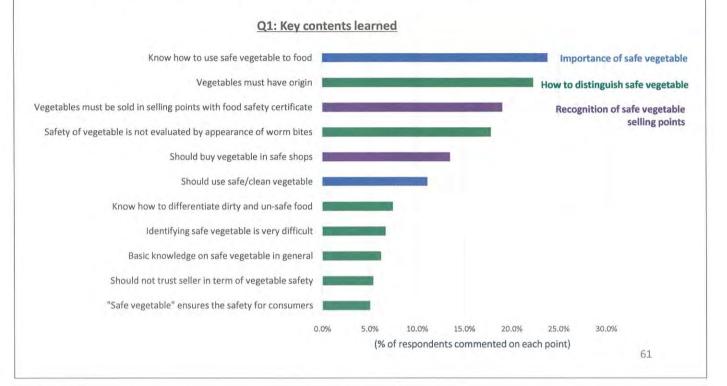

## 7. Report from Hanoi DARD

Ms. Nguyen Thi Thoa delivered presentation about the communication and marketing activities in Hanoi City. She emphasized that school education activities had greatly contributed to raising awareness about food safety in general and safe vegetables in particular among students, parents and other concerned people. Development of safe crops website (nongsanantoanhanoi.gov.vn) was also introduced.