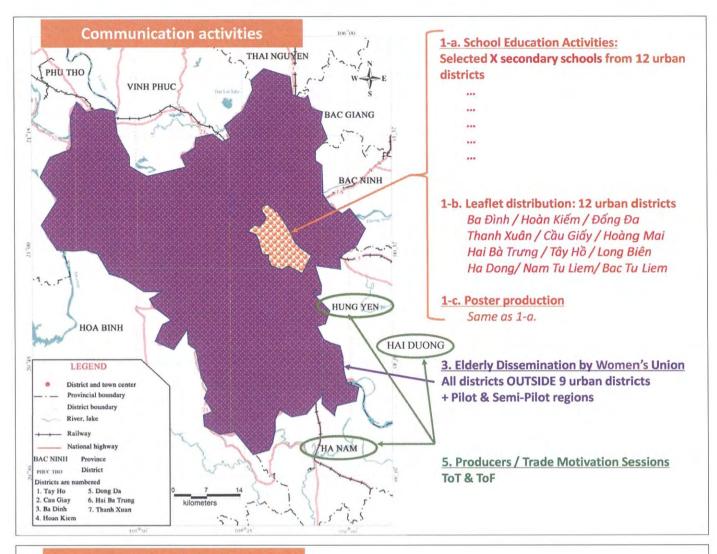

## 7. Report from Hanoi DARD

Ms. Nguyen Thi Thoa delivered presentation about the communication and marketing activities in Hanoi City. She emphasized that school education activities had greatly contributed to raising awareness about food safety in general and safe vegetables in particular among students, parents and other concerned people. Development of safe crops website (nongsanantoanhanoi.gov.vn) was also introduced.

- 1) Production by close coordination with supply chain, 2) Marketing inside Province and at Hanoi market,
- 3) Communication activities at schools, hotels and restaurants.