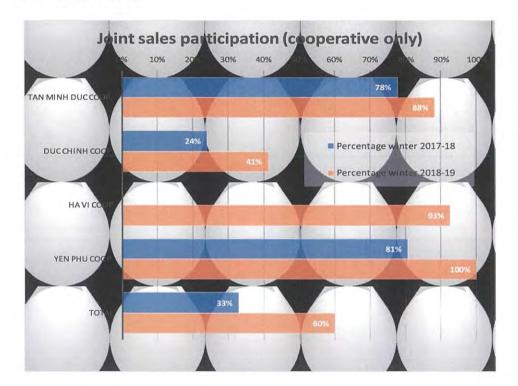

- Regarding upgrading pre-processing house, greenhouse and assisting quick test in Hung Yen Province,
   the Project is under the process to upgrade pre-processing house of Yen Phu Cooperative and the JICA
   Project team will conduct survey to decide the number of additional quick test assistance.
- Concerning expansion of the area, while Hai Duong Province proposed challenging target, more than 200ha, JICA Project team has concern to increase joint-sales at the same time and would like to discuss about expansion of the area with joint-sales model with each Pilot Provinces to achieve target in 2018 and 2019.
- Regarding communication activities at the school, Duc Chinh Commune in Hai Duong Province organized school activity, which can be duplicated in other schools as well.