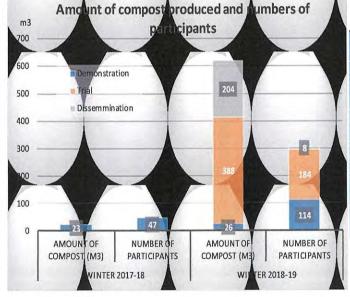

## 5. Report from Hai Duong DARD

Ms. Luong Thi Kiem gave a presentation on the implemented activities, detailed results of three Target Groups regarding production and marketing. It was stressed that the Project strengthened management capacity of the government officers, production management capacity and market linkage of Target Groups. Plan for 2018 including expansion plan of the areas and expected outcomes was also introduced. She suggested JICA Project team to support organizing trade fair in Hai Duong in early December, nutrient content analysis of the soil and transferring Japanese organic composting technology widely in Hai Duong Province.