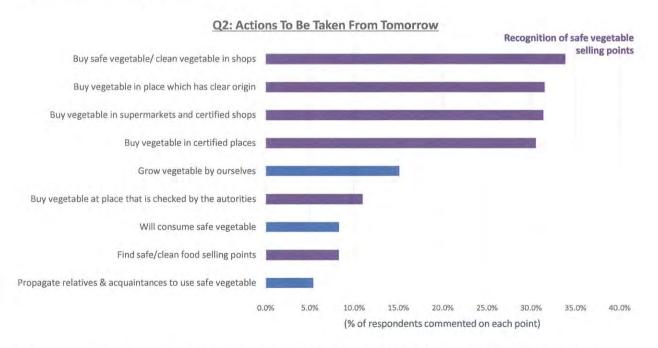

## 7. Report from Hanoi DARD

Ms. Nguyen Thi Thoa delivered presentation about the communication and marketing activities in Hanoi City. She emphasized that school education activities had greatly contributed to raising awareness about food safety in general and safe vegetables in particular among students, parents and other concerned people. Development of safe crops website (nongsanantoanhanoi.gov.vn) was also introduced.