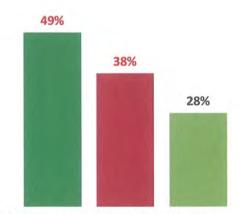

các vấn đề liên quan đến gia đình và sức khỏe xã hội.



# Chương trình giáo dục tại trường học – Phản hồi của Học sinh (Giáo dục)

#### Nội dung: Học sinh đón nhận tốt

- Chương trình này rất thiết thực trong cuộc sống.
- Nội dung mang tính giáo dục cao về vệ sinh an toàn thực phẩm
- Ngôn từ dễ hiểu, phù hợp với lứa tuổi và mức độ nhận thức của học sinh
- Hình ảnh rõ ràng, đẹp, sống động, thực tế, đơn giản và dễ hiểu. Học sinh nắm bắt thông tin nhanh
- Chương trình hấp dẫn khiến học sinh đam mê và mong muốn được tìm hiểu và dành chiến thắng, nhận được rất nhiều sự quan tâm từ phía học sinh.



Chương trình giáo dục tại Trường học – Kết quả phiếu phản hồi của Phụ huynh (n=3.308)

Nhìn chung, chương trình đã đóng góp vào việc nâng cao kiến thức về RAT và giúp thay đổi hành vi tiêu dùng.





- Biết được quy trình sản xuất rau an toàn
- Thay đổi hành vi tiêu dùng, hướng đến sử dụng rau an toàn
- Biết được cách phân biệt rau an toàn

Q2. Hành động trong thời gian tới, N=3,308



- Mua rau tại các cửa hàng đáng tin cậy
- Tiêu dùng rau sạch/ an toàn
- Tự trồng rau an toàn/ sạch

MD

18

## 2. Hoạt động trải nghiệm thực tế

- Thời gian triển khai: Tháng 10 năm 2018
- Nội dung: Tổ chức tham quan thực tế tại các khu sản xuất trên địa bàn Hưng Yên
- Số lượng: 18 nhóm được lựa chọn từ 6 trường đã đi thăm quan học tập tại các nhóm sản xuất của Dự án và Big C để tìm hiểu về các nỗ lực trong việc mang rau an toàn đến với người tiêu dùng
- Địa điểm:
  - Thăm quan tại HTX rau quả Nhật Việt và HTX rau Yên Phú Hưng Yên
  - Thăm quan chuỗi siêu thị bán lẻ Big C

19





Thăm quan khu ruộng s