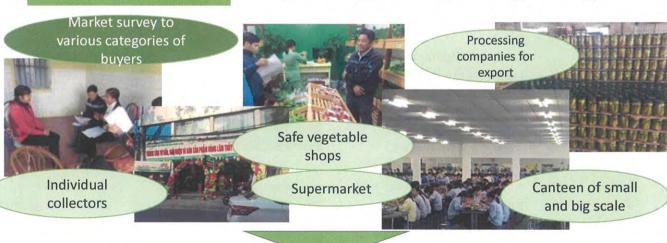

## 2. Progress of the Project

Mr. Teruyoshi Kumashiro briefly introduced flow of the Project implementation and reported achievement of the Outputs and Project Purpose according to PDM. He also introduced objective and flow chart of the Pilot Activities shortly.

## 3. Evaluation Result of the Pilot Activities

Dr. Tran The Tuong briefly introduced objective, schedule, methodology and criteria for the evaluation of the Pilot Activities and then he reported results of the evaluation, lesson learnt and recommendation to improve Pilot Activities.

Mr. Tran Xuan Dinh explained that while previous project focused on the production only, this Project approaches marketing as well following supply chain from the production to the consumption (including market linkage) for each production model site. He emphasized that Target Groups of three Pilot Provinces of the production, Ha Nam. Hai Duong and Hung Yen could connect market and distributors through the marketing activities of the Project. He also highly evaluated communication activities at the schools, which effected raising awareness of the whole community regarding safe crops. General evaluation in one year of implementation, the Project has accomplished its objectives well and ensured the schedule as planned.