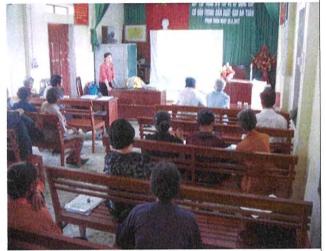

## II. OPENING, PRESENTATION AND CLOSING

- 1. Mr. Tran Xuan Dinh, Deputy Director General of Department of Crop Production (DCP), Project Director of Central Project Management Unit (CMPU), MARD, introduced participants and meeting agenda.
- 2. Dr. Le Quoc Doanh, Vice Minister, MARD, delivered opening remarks. He expressed his appreciation to the Embassy of Japan and JICA. He introduced that the Project has been implemented since 2016, and through the cooperation between JICA and counterpart in Vietnam, the Project achieved significant outcomes at the Red River Delta with good practice, such as Basic GAP issued by the MARD. He emphasized that food safety is a great concern in Vietnam and under the guidance from the Prime Minister, Vietnam has been addressing this food safety issue with international support especially from JICA and clear improvement in clean food, safe crops, particularly fruits and vegetables has been achieved. He mentioned exported value of fruits and vegetables was 2.52 billion in 2017 and 930 million USD in the first quarter of 2018, which was increased significantly compared with the same period of 2017. He stressed that potential value of fruits and vegetables trade between Vietnam and Japan is large and overcoming barriers especially quality is essential, therefore this Project is a priority project of the MARD and final Project Document approval will be completed soon. At the end, he expressed appreciation to all participants and expected contribution from all of them in this JCC meeting for a fruitful discussion in order to accelerate the achievement of clear outcomes in the Project.
- 3. Mr. Naoki Kakioka, Senior Representative of JICA Vietnam Office, delivered speech on behalf of JICA. He appreciated concerned authorities to work closely with JICA Project team. He gave a brief introduction about overall Project activities in the last one year and stressed importance of this JCC meeting to review and clarify the progress and bottlenecks or concerns among stake holders for the smooth implementation of the Project. He expressed deep appreciation to the CPMU in actively participating in the Project even though counterpart budget had not been allocated. He also emphasized importance of joint efforts by both Vietnamese and Japanese side to achieve a great success of the Project and requested MARD to take necessary procedure promptly for the Project final approval.
- 4. Mr. Tran Xuan Dinh gave an explanation about the progress of the Project Document approval.
- 5. Mr. Teruyoshi Kumashiro, Chief Advisor, gave a presentation on the progress of the Project, achievement of the Outputs and Project Purpose.
- 6. Dr. Tran The Tuong, Deputy Head of Quality Management Division, DCP, member of CPMU, made a

Min

presentation on the Evaluation Result of the Pilot Activities which the Project has implemented since July, 2016.

- 7. Ms. Tran Thi Nga, Deputy Head of Sub-Department of Crop Production and Plant Protection, Coordinator of Provincial Project Management Unit (PPMU), Ha Nam Province, Ms. Luong Thi Kiem, Head of Crop Production Division of Department of Agriculture and Rural Development (DARD), Coordinator of PPMU, Hai Duong Province, Mr. Tran Nguyen Thap, Head of Sub-Department of National Agro-Forestry-Fisheries Quality Assurance Department (NAFIQAD), Deputy Director of PPMU, Hung Yen Province, Ms. Nguyen Thi Thoa, Head of Crop Production Division of DARD, Coordinator of PPMU, Hanoi City, and Ms. Nhu Thi Ngoc Anh, Head of Crop Production Division of DARD, Deputy Director of PPMU, Phu Tho Province made a report on the progress of the Pilot Activities in each Province respectively.
- 8. Mr. Tran Xuan Dinh sought for further recommendation from the participants and comments for that recommendation from the JICA Project team for the improvement of Pilot Activities.
- 9. Dr. Le Quoc Doanh delivered closing remarks.