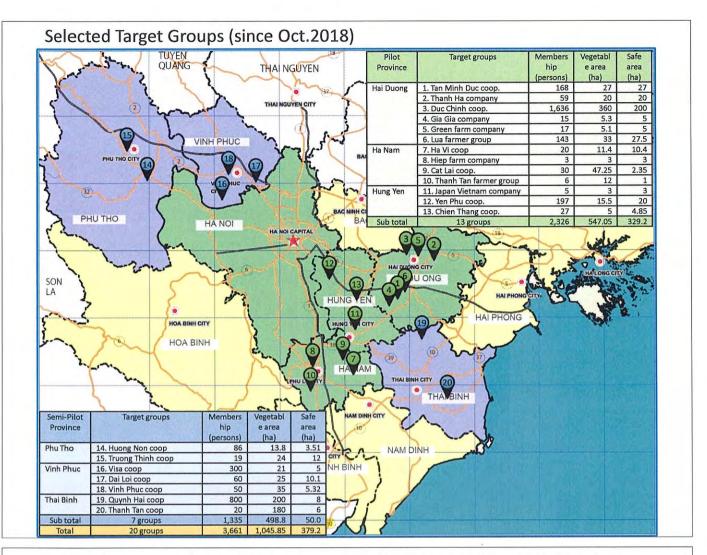

## ATTACHED DOCUMENT

1. Selection of target groups in semi-piloto provinces and additional selection in pilot provinces

## Reliability of Safe Crop Production Project for Improvement of in the Northern Region

## Selection of target groups in semi-pilot provinces additional selection in pilot provinces and

September, 2018

**JICA Project Team** 

Selection of target groups in semi-pilot provinces

# 2. Nomination of Candidate Target Groups (semi-pilot provinces)

| No.       | Group Name                                                  | Туре            | Member<br>ship | Vegetable<br>area         | Certified<br>Safe area |
|-----------|-------------------------------------------------------------|-----------------|----------------|---------------------------|------------------------|
| Phu Tho   |                                                             |                 |                | anning managaman anning a |                        |
| PT-N1     | Hương Nộn Agriculture Service Cooperative                   | Coop.           | 7              | 13.8                      | 3.2                    |
| PT-N2     | Văn Phú – Sai Nga craft village for safe vegetable growing  | Farmer<br>Group | 199            | 12                        | 12                     |
| PT-N3     | Lô River Agriculture Cooperative                            | Coop.           | 43             | 3                         | ω                      |
| PT-N4     | Vegetable production service Cooperative in Tan Duc commune | Coop.           | 270            | 14                        | 14                     |
| PT-N5     | Agriculture Service Cooperative in Truong Thinh Ward        | Coop.           | 19             | 24                        | 12                     |
| Vinh Phuc |                                                             |                 |                |                           |                        |
| VP-N1     | Visa Safe Vegetable Cooperative                             | Coop.           | 8              | 21                        | 21                     |
| VP-N2     | Đại Lợi Safe Vegetable Cooperative                          | Coop.           | 14             | 10.1                      | 10.1                   |
| VP-N3     | An Hòa Agroproduct production and trading cooperative       | Coop.           | 57             | 5.5                       | 5.5                    |
| VP-N4     | Thanh Hà Safe vegetable cooperative                         | Coop.           | 25             | 4.6                       | 4.6                    |
| VP-N5     | Vân Hội Xanh Safe vegetable cooperative                     | Coop.           | 27             | 10                        | 10                     |
| VP-N6     | Vĩnh Phúc Safe vegetable cooperative                        | Coop.           | 50             | 4.78                      | 4.78                   |
| Thai Binh |                                                             |                 |                |                           |                        |
| TB-N1     | Đoàn Trường Vinh                                            | Household       | 5              | 8.3                       | 0                      |
| TB-N2     | Quỳnh Hải Agricultural production and service cooperative   | Coop.           | 7              | 200                       | 8                      |
| TB-N3     | Thanh Tân agricultural production and service cooperative   | Coop.           | 7              | 180                       | 6                      |
| TB-N4     | Đức Nam Export – Import Company                             | Company         | <b>&amp;</b>   | ω                         | 0                      |