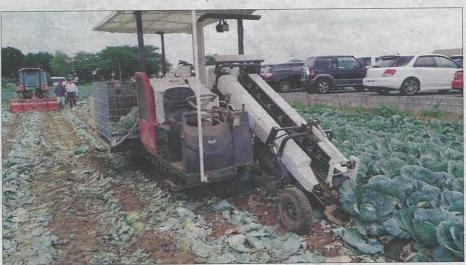

JGAP (Japanese GAP).

JGAP cho người sản xuất với gắn 4.000 giảng viên. Một cơ quan chịu trách nhiệm về cấp phép, họ cấp cho 4 đơn vị chúng nhận với 123 chúng nhận viên. Các chúng nhận viên này có nhiệm vụ kiểm tra, đánh giá và giám sát người sản xuất có yêu cầu chúng nhận và chịu trách nhiệm về chất lượng chúng nhận trước cơ quan của họ.

Xây dựng JGAP, cách tiếp cận rất mở và là từ dưới lên; người sản xuất, các doanh nghiệp, họp tác xã tham gia đồng góp cho việc xây dựng và ban hành tiêu chuẩn này. JGAP cũng thường xuyên được sửa đổi, điều chính cho phù hợp với yêu cầu của thị trường, của người tiêu dùng.

Về việc chứng nhận, thời điểm này Nhật Bản được yêu cầu chứng nhận sản phẩm theo các tiêu chuẩn JGAP hoặc Globle GAP vì năm 2020 thế vận hội Olympic được tổ chức ở đất nước này, theo



Thu hoach rau bằng cơ giới hóa

"Nông dân Nhật Bản sản xuất rau an toàn bằng cả trái tim". Đây là câu mà chúng tôi được nghe tại một họp tác xã sản xuất hành lá ở tỉnh Ibaraki. Và khắp nơi trên đất nước này, ý thức và nguyên tắc, tính kỷ luật của người dân là như vậy. Đúng là chất lượng, mức độ an toàn phải từ cái tâm của người sản xuất.

Quy trình gieo trồng, chăm sóc và sử dụng phân bón, thuốc bảo vệ thực vật, chế biến... nhất nhất tuân thủ hướng dẫn, sổ tay ghi chép đầy đủ và minh bạch. Với Việt Nam, tôi nghĩ kiên trì tuyên truyền, huấn luyện để "mưa dầm thấm lâu" rồi người sản xuất mới có được ý thức như nông dân Nhật Bản.

đó, các thực phẩm (rau, gạo, sữa, thịt...) phải được chúng nhận. Thực ra, họ không đặt nặng vấn đề chứng nhận vì tốn tiền của nông dân, cứ thấy cách thức nông dân