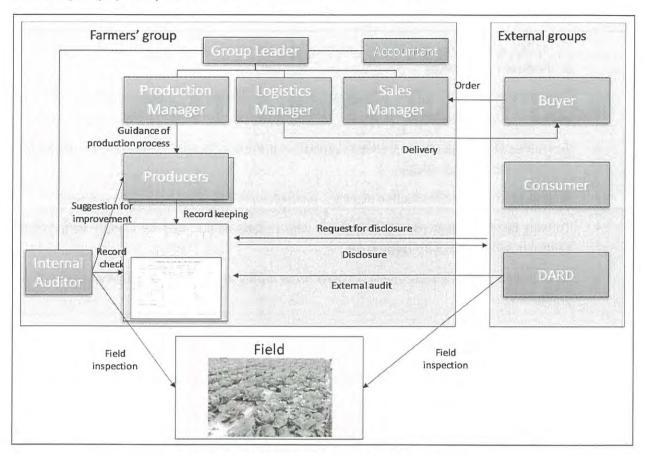

| Narrative Summary                                                                                                                                                                                                                                                                                                                                                                                                                                                                                                                                                              | Objectively Verifiable Indicators                                                                                                                                                                                                                                                                                                                                                                                                            | Means of Verifications                                                                                                                                                                                                                                                                                                                                                                             | Important Assumptions                                                                                                                                                                                                                                                         |
|--------------------------------------------------------------------------------------------------------------------------------------------------------------------------------------------------------------------------------------------------------------------------------------------------------------------------------------------------------------------------------------------------------------------------------------------------------------------------------------------------------------------------------------------------------------------------------|----------------------------------------------------------------------------------------------------------------------------------------------------------------------------------------------------------------------------------------------------------------------------------------------------------------------------------------------------------------------------------------------------------------------------------------------|----------------------------------------------------------------------------------------------------------------------------------------------------------------------------------------------------------------------------------------------------------------------------------------------------------------------------------------------------------------------------------------------------|-------------------------------------------------------------------------------------------------------------------------------------------------------------------------------------------------------------------------------------------------------------------------------|
| Outputs  1) "The capacity of monitoring and management on safe crop production for relevant organization (DCP/MARD, DARD in respective province/city, district, and commune) is improved."  2) "The good patterns (as model) on safe crop production (safety vegetable) following GAP (Basic GAP) with supply chain (market linkage between production and consumption) is proposed."  3) "Awareness of relevant organization/people, mainly producer and buyers (consumer and traders; such as wholesalers and retailers) on safe crop production and food safety is raised." | <ul> <li>1-1) Increased/enhanced capacity of quality management and monitoring safe crop productions from DCP to the province, district and communes on the target sites</li> <li>1-2) Increased capacity of quality control and management of safe crop productions by the participated farmers</li> <li>1-3) Disclosure of monitoring/inspection</li> <li>2) Analysis and assessment of Various/different pattern/types as good</li> </ul> | CPMU/PPMU Reports  * MARD/DARD reports (quality management and monitoring results)  * Training Reports  * Questionnaire/Interview  * Farmer records (PGS, ICT, etc.)  * Interview to farmers  * Disclosure documents of monitoring/ inspection  * CPMU/PPMU Reports  * MARD/ DARD reports/Documentation  * Interview to experts  * Basic GAP guidelines  * Comparison between baseline data at the | 1. No severe natural disasters or economic crisis occur that have serious impact on food production and prices.  2. The price and condition of agricultural product are not drastically fluctuated.  3. The violation of contract and bankruptcy of buyers is not frequently. |

| Narrative Summary                                                                                                                                                                       | Objectively Verifiable Indicators                                                                                                                       | Means of Verifications                                                             | Important Assumptions |
|-----------------------------------------------------------------------------------------------------------------------------------------------------------------------------------------|---------------------------------------------------------------------------------------------------------------------------------------------------------|------------------------------------------------------------------------------------|-----------------------|
|                                                                                                                                                                                         | For Government staff 1-5) 48 number of field officers are trained as trainer of Basic GAP.                                                              | 1-5) PPMU monitoring reports                                                       |                       |
|                                                                                                                                                                                         | <ul><li>1-6) 35 samples of soil and water analysis are conducted.</li><li>1-7) 60 samples of pesticide residue</li></ul>                                | 1-6) PPMU monitoring reports 1-7) PPMU monitoring reports                          |                       |
|                                                                                                                                                                                         | inspection are conducted. 1-8) 70 times of internal audits are attended by field officers.                                                              | 1-8) PPMU monitoring reports                                                       |                       |
|                                                                                                                                                                                         | 1-9) Monitoring report is prepared by PPMU every 3 months.                                                                                              | 1-9) PPMU monitoring reports                                                       |                       |
|                                                                                                                                                                                         | 1-10) Evaluation report is prepared by CPMU before every JCC meeting.                                                                                   | 1-10) CPMU evaluation reports                                                      |                       |
| O) "The good wetterness as model on one of a grown was distalled                                                                                                                        | 1-11) Action plan is prepared by PPMU and CPMU.                                                                                                         | 1-11) Action plans                                                                 |                       |
| 2) "The good patterns as model on safe crop production (safety vegetable) following GAP (Basic                                                                                          | 2-1) 20 number of matching events are                                                                                                                   | 2-1) PPMU monitoring reports                                                       |                       |
| GAP/VietGAP/Global GAP) with supply chain is proposed."                                                                                                                                 | conducted 2-2) 40 number of linkages between                                                                                                            | 2-2) PPMU monitoring reports                                                       |                       |
|                                                                                                                                                                                         | producers and buyers are made in target sites.  2-3)The stakeholder coordination meetings for each target group which include producers, buyers and     | 2-3) PPMU monitoring reports                                                       |                       |
|                                                                                                                                                                                         | members of DARD are held at least twice a year. 2-4) Monitoring report is prepared by                                                                   | 2-4) PPMU monitoring reports                                                       |                       |
|                                                                                                                                                                                         | PPMU every 3 months. 2-5) Evaluation report is prepared by                                                                                              | 2-5) CPMU evaluation reports                                                       |                       |
|                                                                                                                                                                                         | CPMU before every JCC meeting.<br>2-6) Action plans is prepared by PPMU<br>and CPMU.                                                                    | 2-6) Action plans                                                                  |                       |
| 3) "Awareness of relevant organization/people, mainly producer and buyers (consumer and traders; such as wholesalers and retailers) on safe crop production and food safety is raised." | 3-1) The awareness program for consumers, producers and buyers are conducted 15 times by CPMU                                                           | 3-1) CPMU and PPMU monitoring report                                               |                       |
|                                                                                                                                                                                         | and PPMU. 3-2) 5 promotional materials for awareness activities are developed. 3-3) The number of participants in the awareness activities exceeds 500. | 3-2) CPMU and PPMU<br>monitoring report<br>3-3) CPMU and PPMU<br>monitoring report |                       |