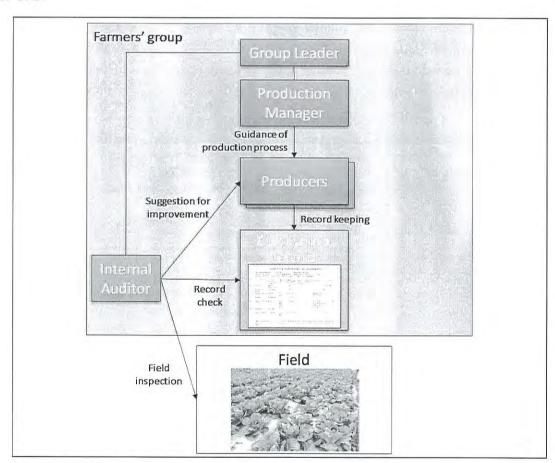

Institute and target group.

The person in charge of cultivation shall supervise cultivation of other target farmers with assistance of JICA project team.

#### 2.6.3 Evaluation

At the end of the season, target group shall organize meeting with target farmes to evaluate results of production and to discuss solution. JICA project team shall assist the group to prepare production plan for next season according to the results of the meeting.

At the end of the season, JICA project team shall share results of activities, lessons and learns to DARD and relevant organizations.

# 2.7 On-field instructions applying Basic GAP

# 2.7.1 Establishment of Internal Quality Management System

JICA Project team and PPMU assist in establishment of Internal Quality Management System applying Basic GAP.



Figure 2.7.1 Internal Quality Management System

Internal Quality Management System is the internal structure to secure the safety of agriculture products in accordance with Basic GAP.



# (1) Members of Internal Quality Management System

Internal Quality Management System will be maintained by the following three members, who will be appointed with guidance of PPMU and JICA Project team.

- 1) Group leader/ Head of Internal quality management
- 2) Production Manager(s)
- 3) Internal Auditor(s)

## (2) Roles and Responsibility of each member

- 1) Group leader/ Head of Internal quality management
  - To be responsible generally for production and trading of products and internal auditing
  - To organize, operate and maintain and develop the quality management system following Basic GAP