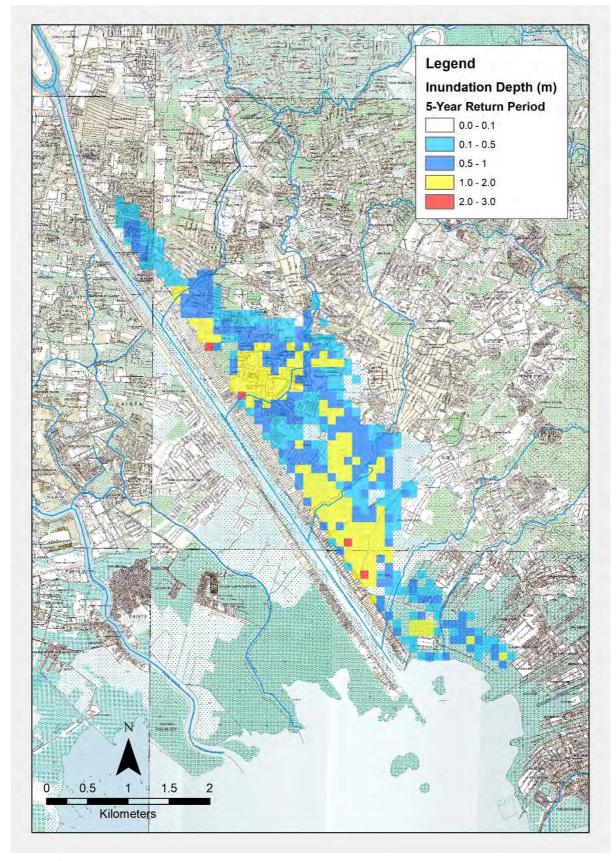

Figure 14.2 Comparison of Inundation Area (5-year Flood)

Figure 14.3 Comparison of Inundation Area (10-year Flood)

Figure 14.4 Comparison of Inundation Area (20-year Flood)

Figure 14.5 Comparison of Inundation Area (30-year Flood)