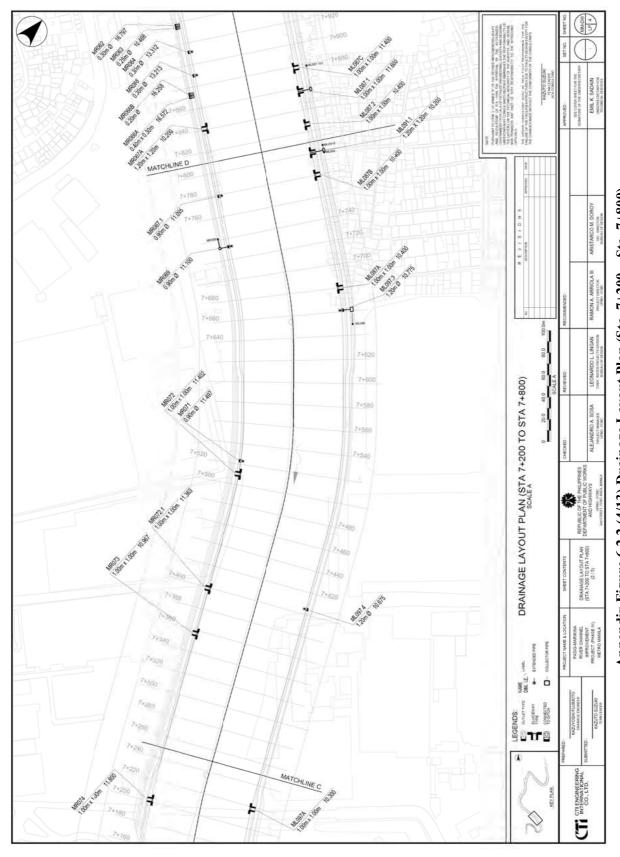

Appendix Figure 6.2.2 (3/13) Drainage Layout Plan (Sta. 6+700 – Sta. 7+200)

Appendix Figure 6.2.2 (4/13) Drainage Layout Plan (Sta. 7+200 – Sta. 7+800)

Appendix Figure 6.2.2 (5/13) Drainage Layout Plan (Sta. 7+800 – Sta. 8+300)