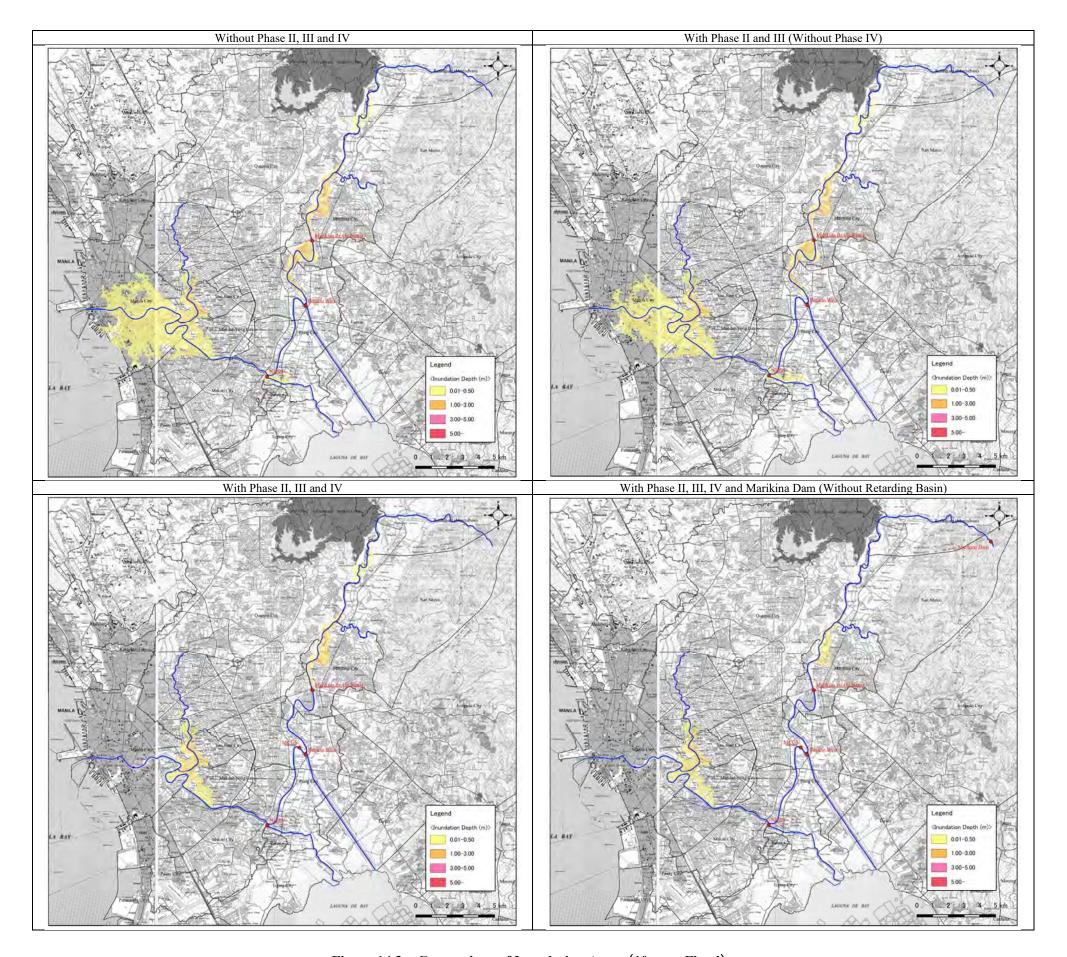

Figure 14.2 Comparison of Inundation Area (5-year Flood)

Figure 14.3 Comparison of Inundation Area (10-year Flood)

Figure 14.4 Comparison of Inundation Area (20-year Flood)

Figure 14.5 Comparison of Inundation Area (30-year Flood)