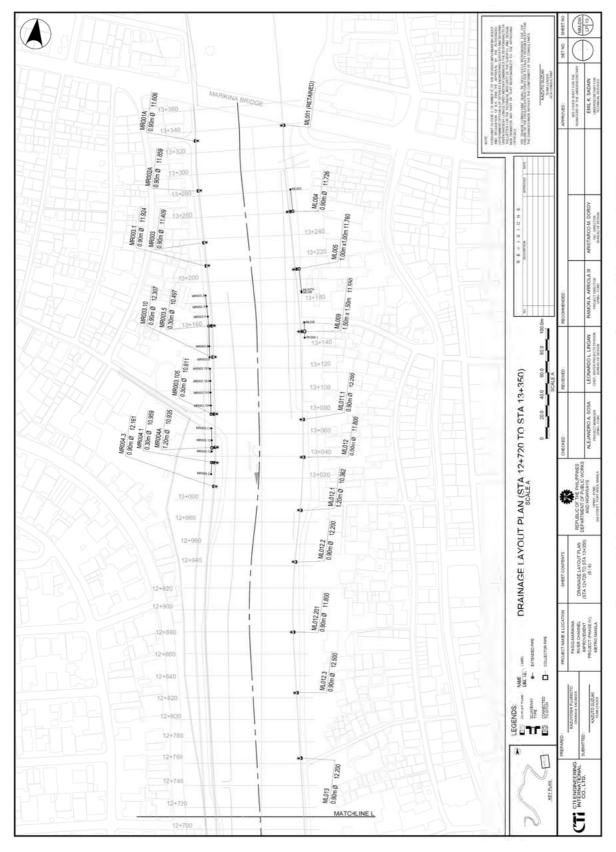

Appendix Figure 6.2.2 (12/13) Drainage Layout Plan (Sta. 12+080 – Sta. 12+720)

Appendix Figure 6.2.2 (13/13) Drainage Layout Plan (Sta. 12+720 - Sta. 13+350)

Figure 14.1 Comparison of Inundation Area (2-year Flood)