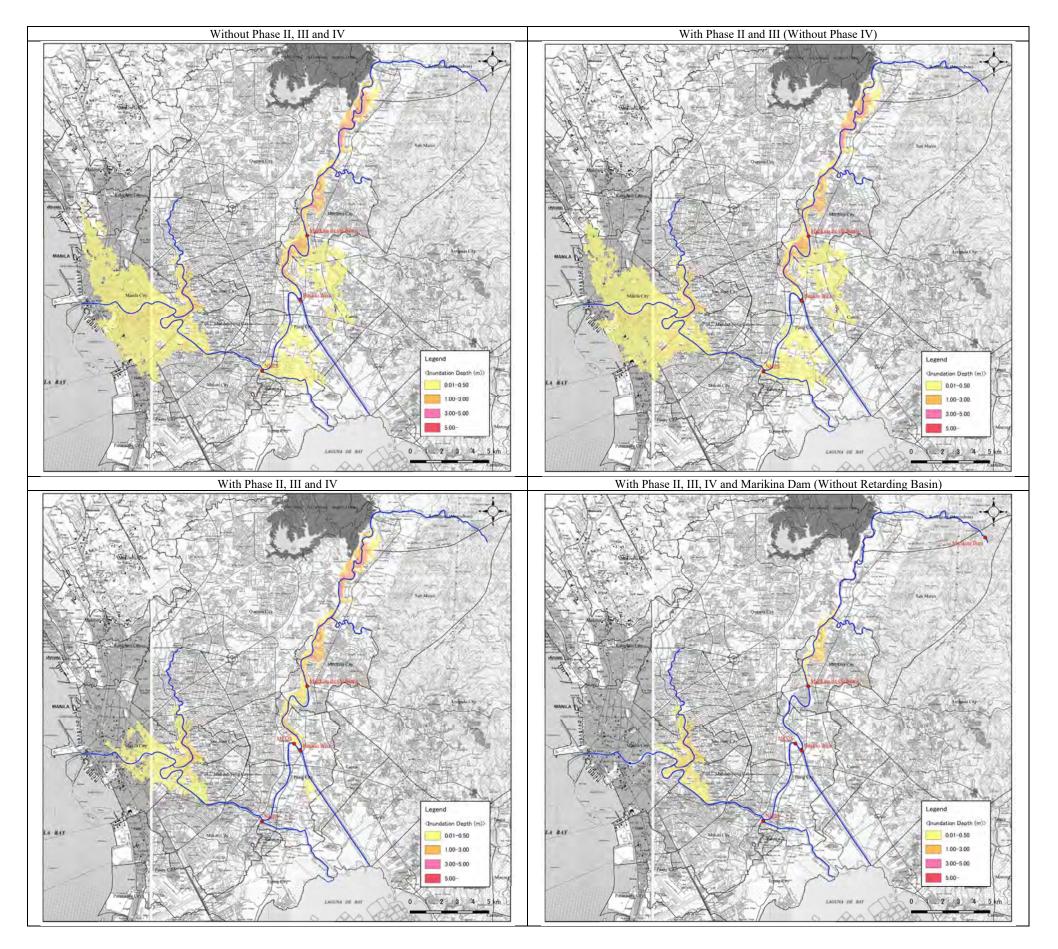

Figure 14.2 Comparison of Inundation Area (5-year Flood)

Figure 14.3 Comparison of Inundation Area (10-year Flood)

Figure 14.4 Comparison of Inundation Area (20-year Flood)

Figure 14.5 Comparison of Inundation Area (30-year Flood)