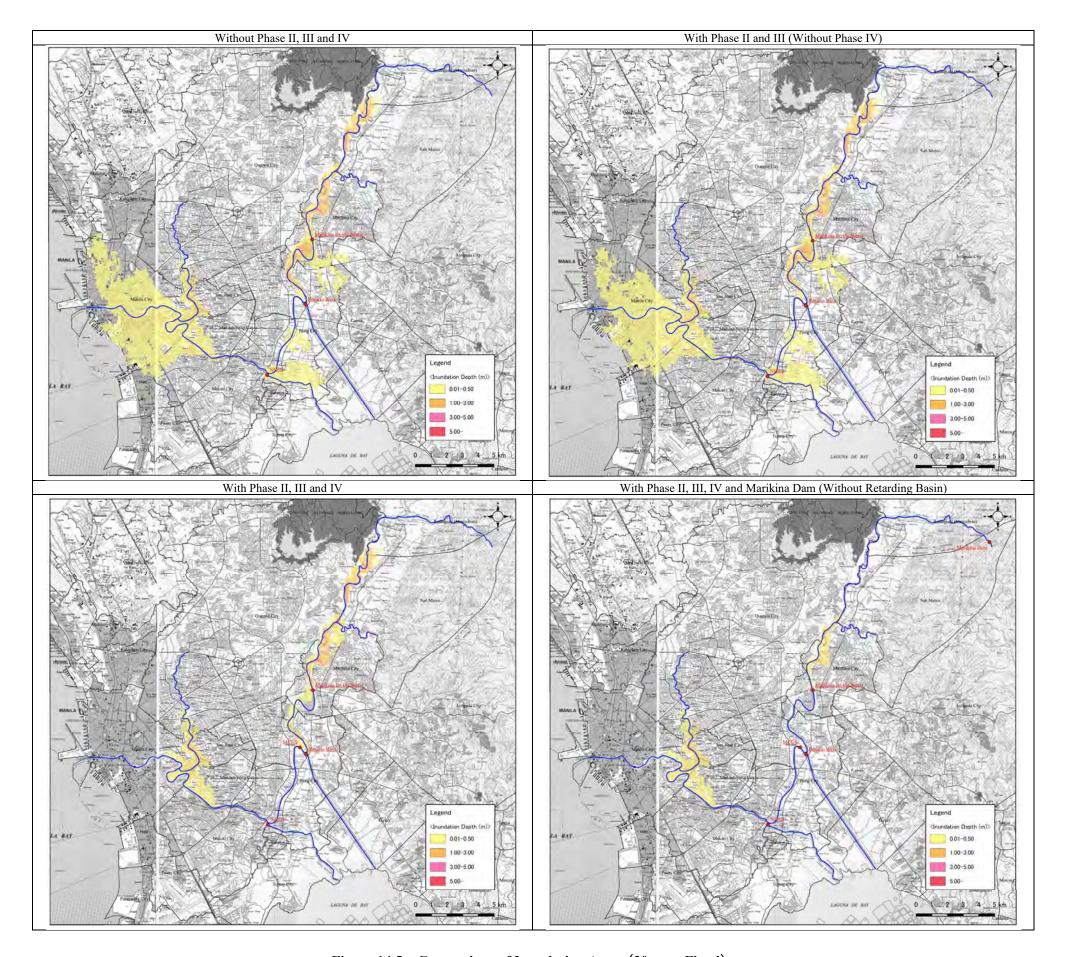

Appendix Figure 6.2.2 (12/13) Drainage Layout Plan (Sta. 12+080 – Sta. 12+720)

Appendix Figure 6.2.2 (13/13) Drainage Layout Plan (Sta. 12+720 - Sta. 13+350)

Figure 14.1 Comparison of Inundation Area (2-year Flood)