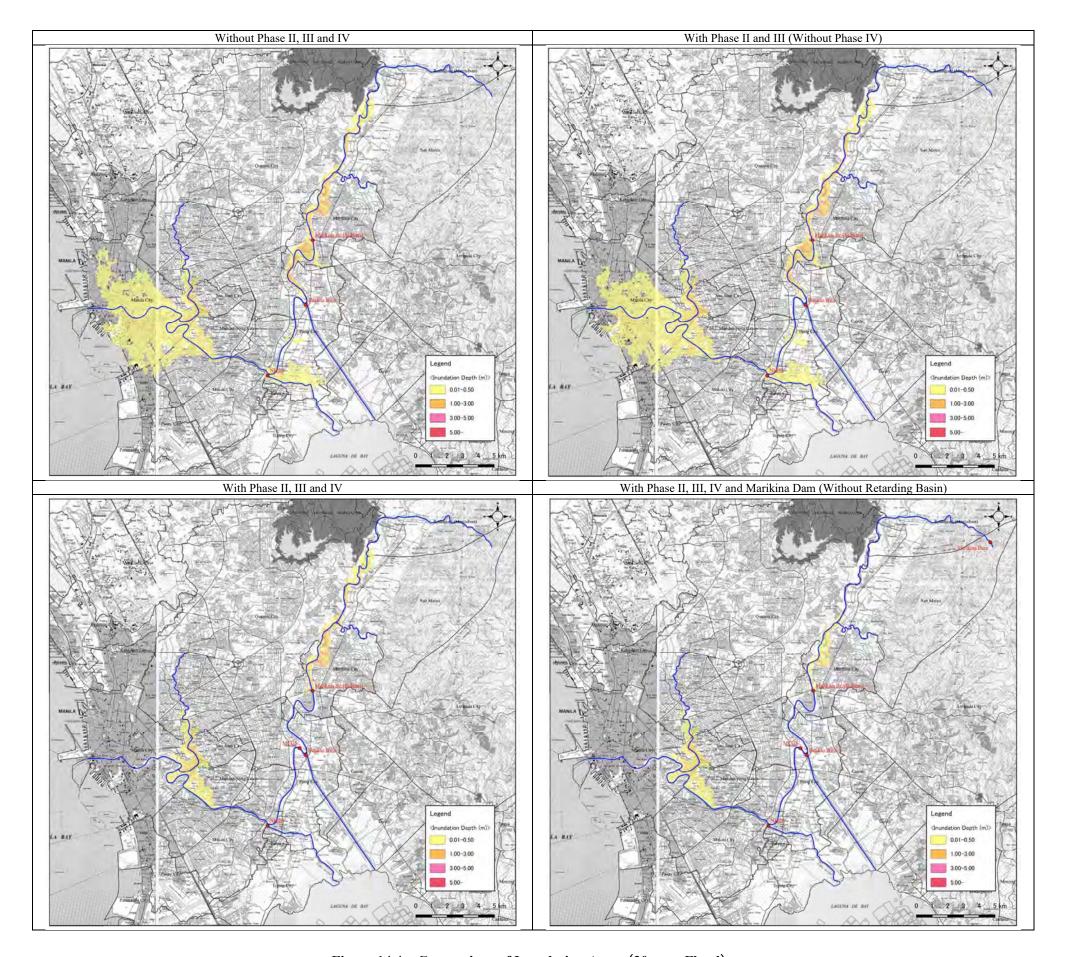

Figure 14.2 Comparison of Inundation Area (5-year Flood)

Figure 14.3 Comparison of Inundation Area (10-year Flood)

Figure 14.4 Comparison of Inundation Area (20-year Flood)

Figure 14.5 Comparison of Inundation Area (30-year Flood)