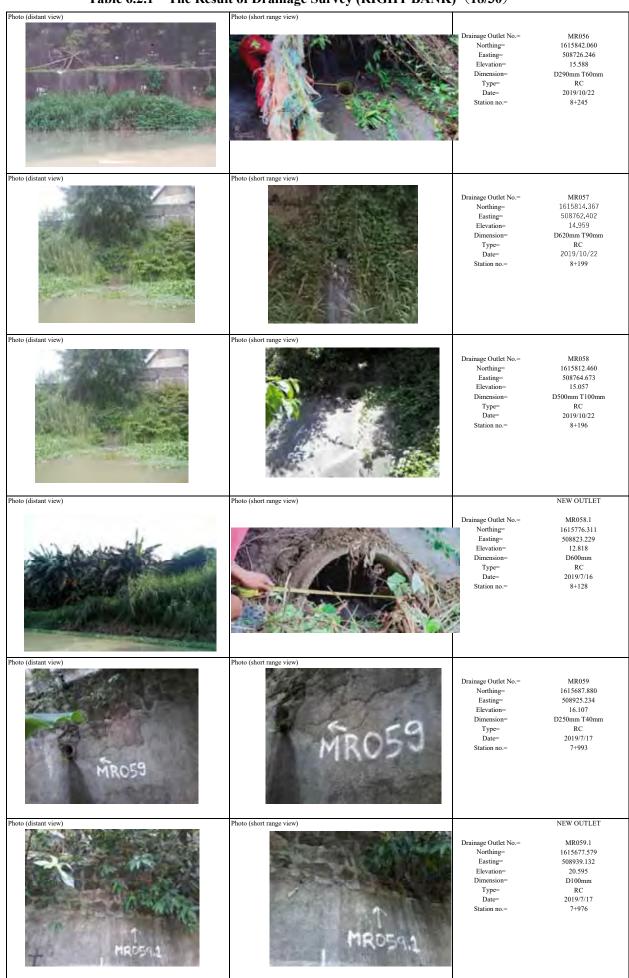

Figure 14.9 Inundation Area (5-year Flood)

Source: Implementation Program

Figure 14.10 Inundation Area (10-year Flood)

Source: Implementation Program

Figure 14.11 Inundation Area (20-year Flood)

Table 6.2.1 The Result of Drainage Survey (RIGHT BANK) (1/30)