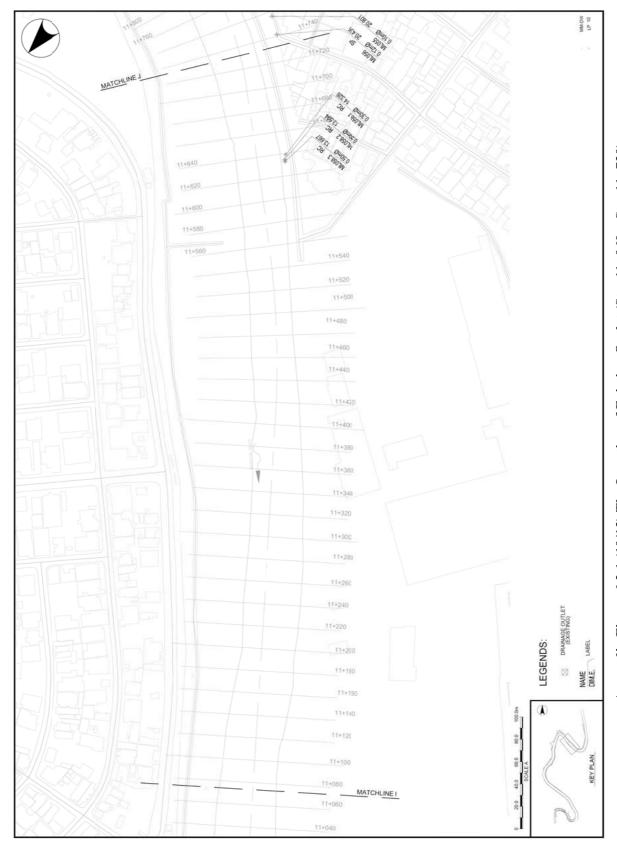

Appendix Figure 6.2.1 (10/13) The Location of Existing Outlet (Sta. 11+060 - Sta. 11+720)

Appendix Figure 6.2.1 (11/13) The Location of Existing Outlet (Sta. 11+620 – Sta. 12+320)

Appendix Figure 6.2.1 (12/13) The Location of Existing Outlet (Sta. 12+220 – Sta. 12+900)