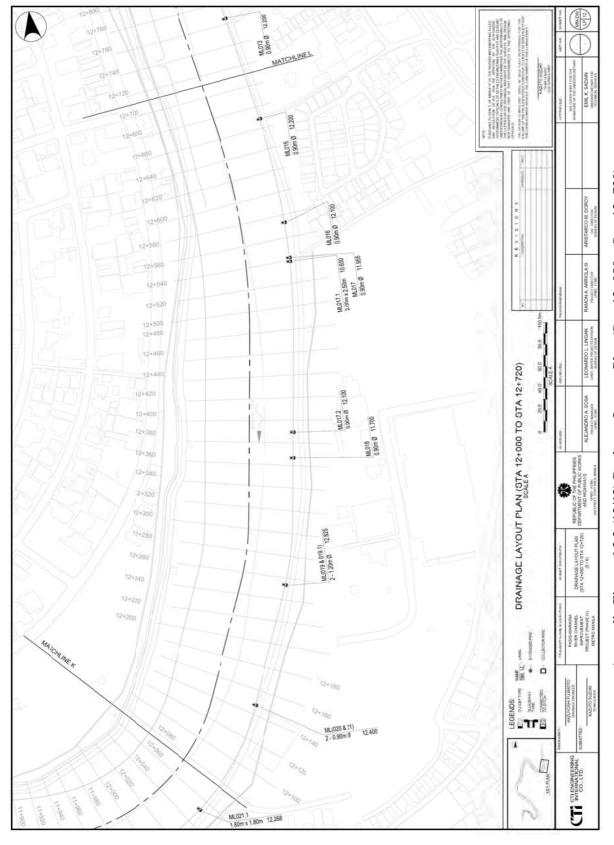

Appendix Figure 6.2.2 (12/13) Drainage Layout Plan (Sta. 12+080 – Sta. 12+720)

Appendix Figure 6.2.2 (13/13) Drainage Layout Plan (Sta. 12+720 - Sta. 13+350)

Figure 14.1 Comparison of Inundation Area (2-year Flood)