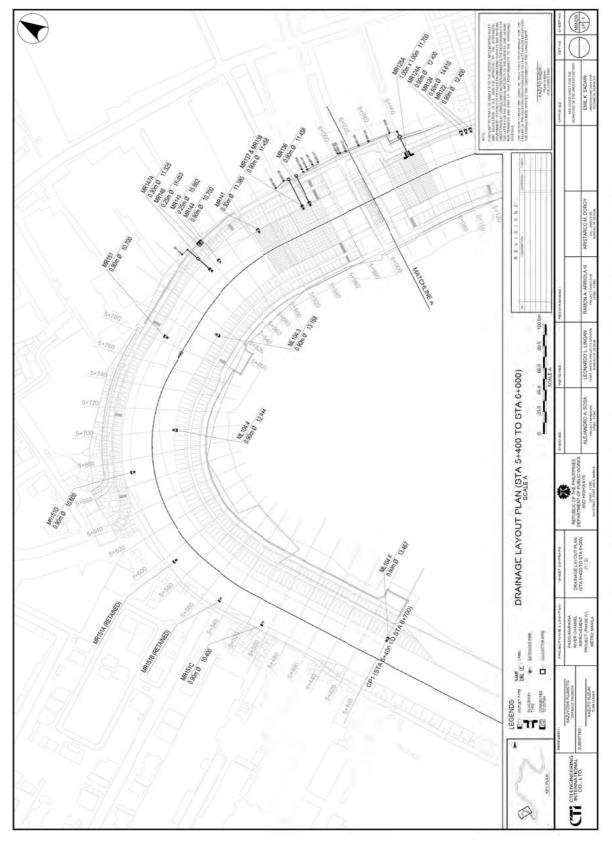

Appendix Figure 6.2.1 (13/13) The Location of Existing Outlet (Sta. 12+820 – Sta. 13+360)

Appendix Figure 6.2.2 (1/13) Drainage Layout Plan (Sta. 5+400 – Sta. 6+000)

Appendix Figure 6.2.2 (2/13) Drainage Layout Plan (Sta. 6+000 – Sta. 6+700)