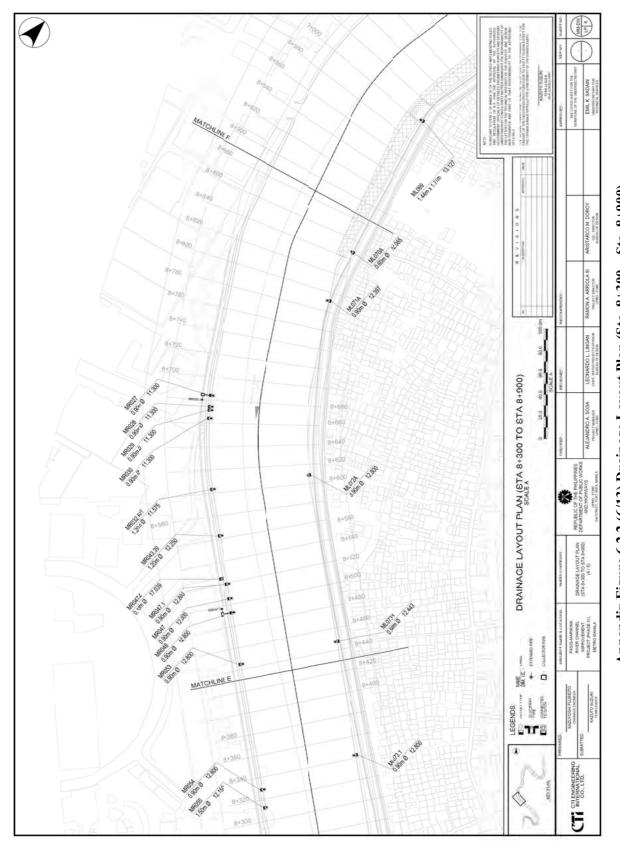

Appendix Figure 6.2.2 (6/13) Drainage Layout Plan (Sta. 8+300 – Sta. 8+900)

Appendix Figure 6.2.2 (7/13) Drainage Layout Plan (Sta. 8+900 – Sta. 9+300)

Appendix Figure 6.2.2 (8/13) Drainage Layout Plan (Sta. 9+300 – Sta. 10+000)