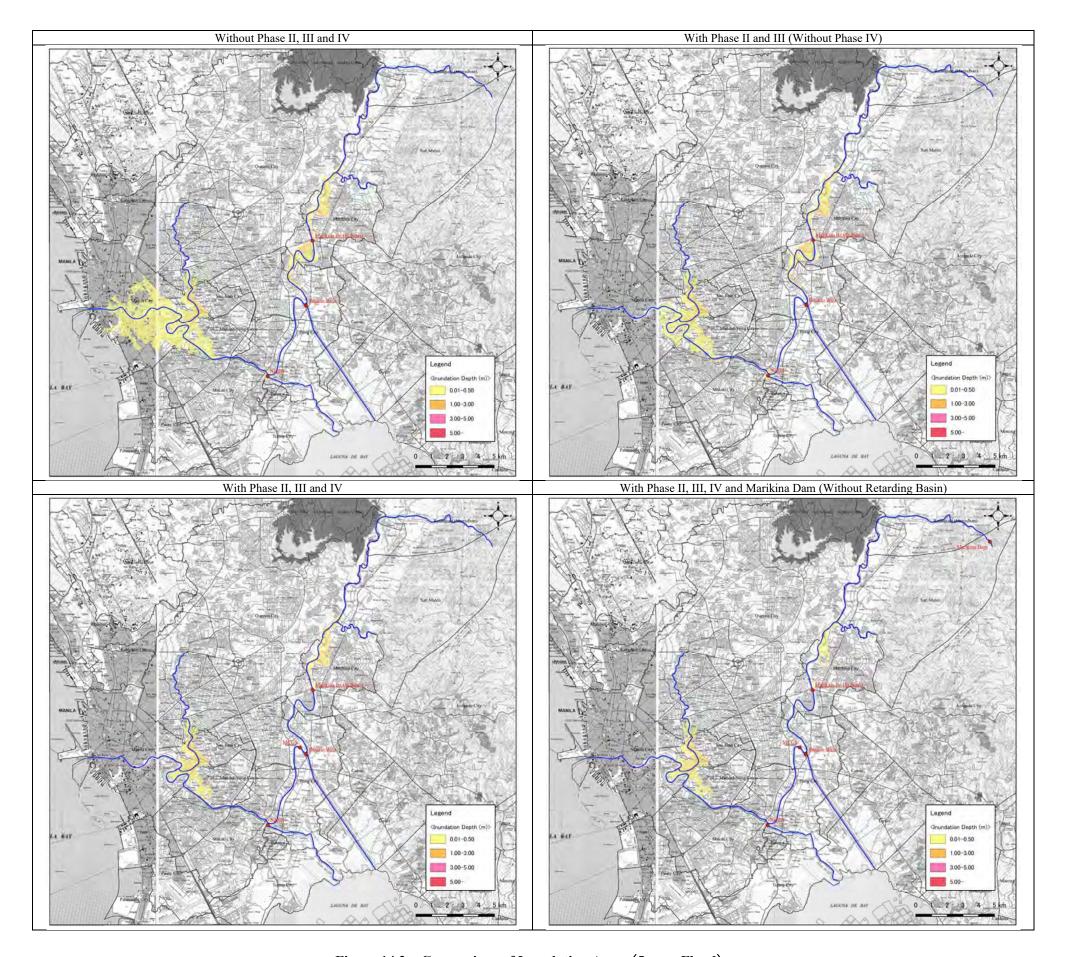

Figure 14.2 Comparison of Inundation Area (5-year Flood)

Figure 14.3 Comparison of Inundation Area (10-year Flood)

Figure 14.4 Comparison of Inundation Area (20-year Flood)

Figure 14.5 Comparison of Inundation Area (30-year Flood)