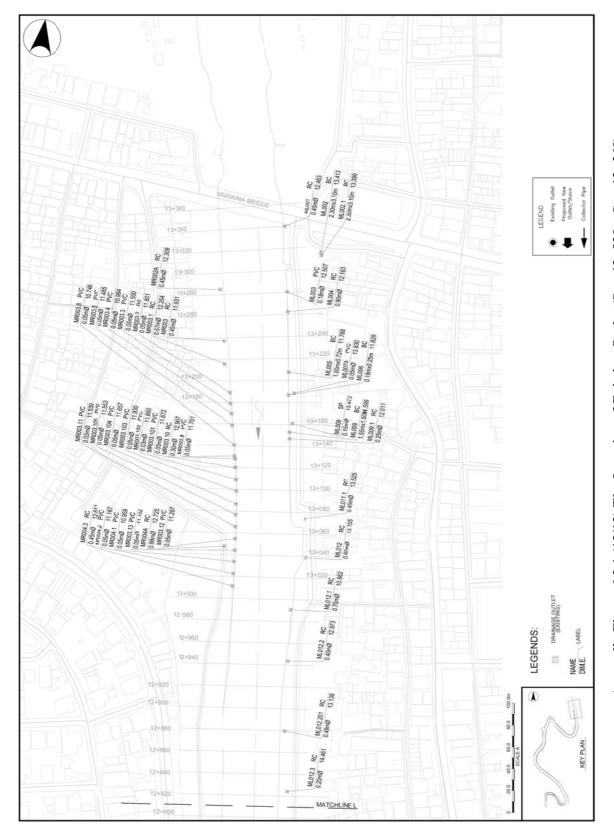

Appendix Figure 6.2.2 (12/13) Drainage Layout Plan (Sta. 12+080 – Sta. 12+720)

Appendix Figure 6.2.2 (13/13) Drainage Layout Plan (Sta. 12+720 - Sta. 13+350)

Figure 14.1 Comparison of Inundation Area (2-year Flood)