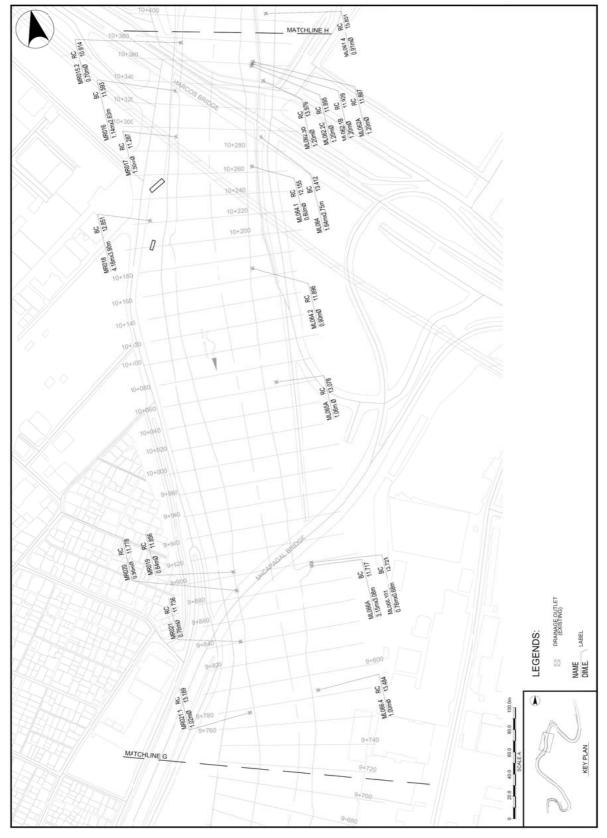

Appendix Figure 6.2.1 (7/13) The Location of Existing Outlet (Sta. 9+060 - Sta. 9+740)

Appendix Figure 6.2.1 (8/13) The Location of Existing Outlet (Sta. 9+700 - Sta. 10+380)

Appendix Figure 6.2.1 (9/13) The Location of Existing Outlet (Sta. 10+260 – Sta. 11+060)

Appendix Figure 6.2.2 (9/13) Drainage Layout Plan (Sta. 10+000 – Sta. 10+680)

Appendix Figure 6.2.2 (10/13) Drainage Layout Plan (Sta. 10+680 – Sta. 11+360)

Appendix Figure 6.2.2 (11/13) Drainage Layout Plan (Sta. 11+360 – Sta. 12+080)