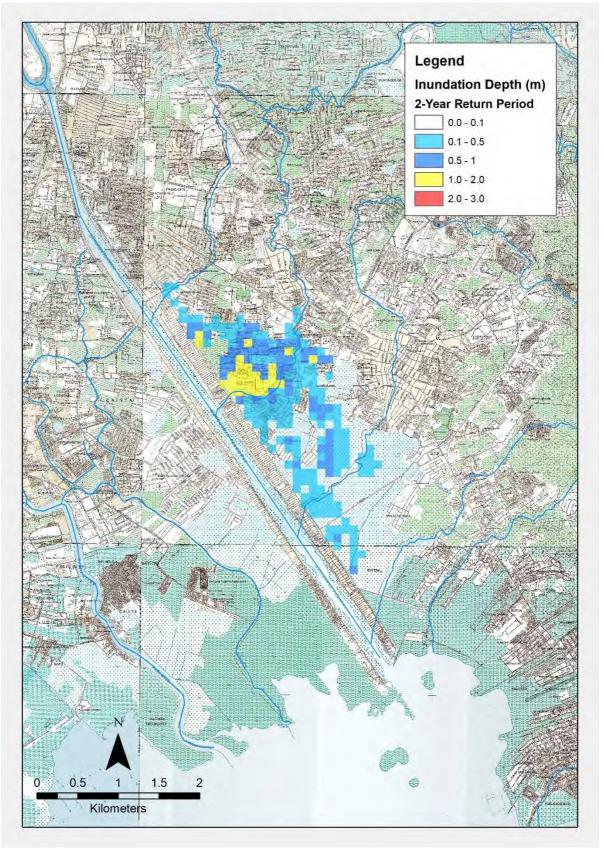

Figure 14.6 Comparison of Inundation Area (50-year Flood)

Figure 14.7 Comparison of Inundation Area (100-year Flood)

 $Source: Implementation\ Program$ 

Figure 14.8 Inundation Area (2-year Flood)

Source: Implementation Program