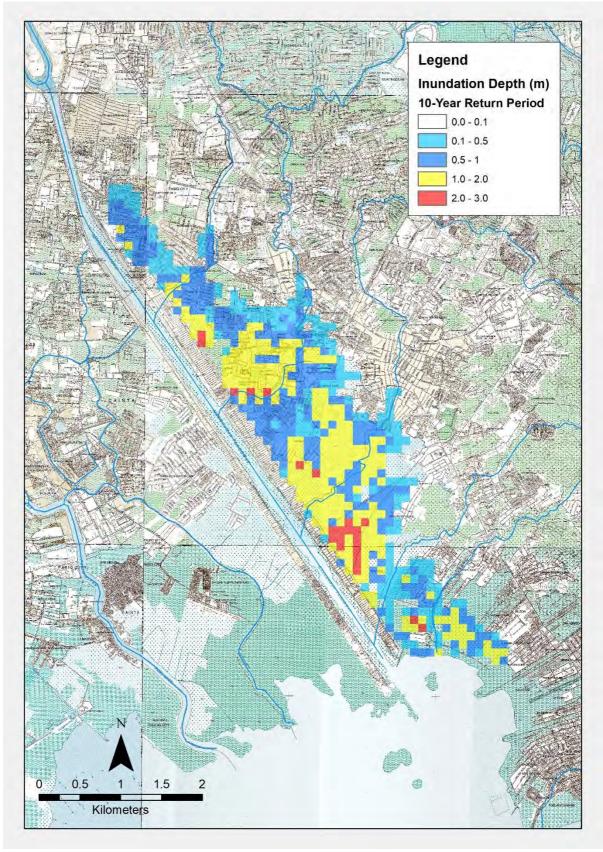

Figure 14.2 Comparison of Inundation Area (5-year Flood)

Figure 14.3 Comparison of Inundation Area (10-year Flood)

Figure 14.4 Comparison of Inundation Area (20-year Flood)

Figure 14.5 Comparison of Inundation Area (30-year Flood)