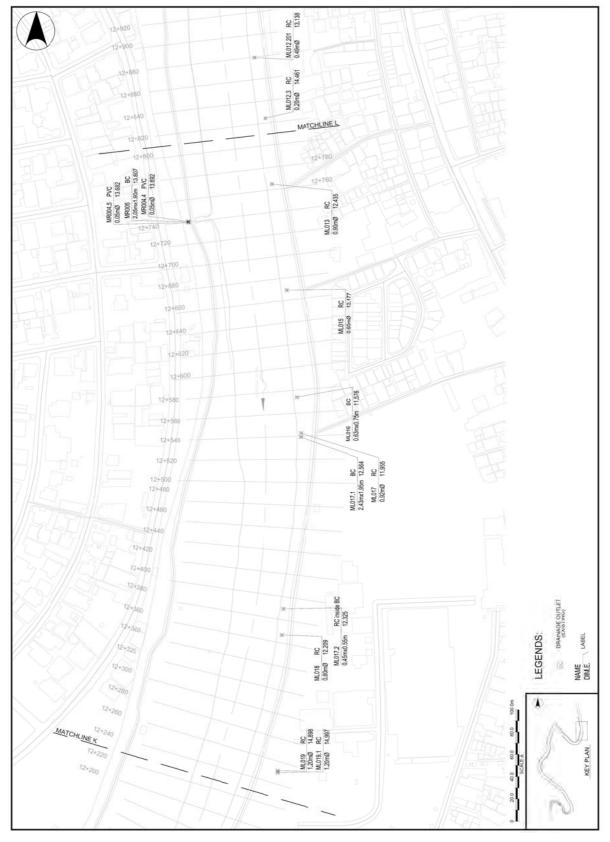

Appendix Figure 6.2.2 (9/13) Drainage Layout Plan (Sta. 10+000 – Sta. 10+680)

Appendix Figure 6.2.2 (10/13) Drainage Layout Plan (Sta. 10+680 – Sta. 11+360)

Appendix Figure 6.2.2 (11/13) Drainage Layout Plan (Sta. 11+360 – Sta. 12+080)

Appendix Figure 6.2.2 (12/13) Drainage Layout Plan (Sta. 12+080 – Sta. 12+720)

Appendix Figure 6.2.2 (13/13) Drainage Layout Plan (Sta. 12+720 - Sta. 13+350)

Figure 14.1 Comparison of Inundation Area (2-year Flood)