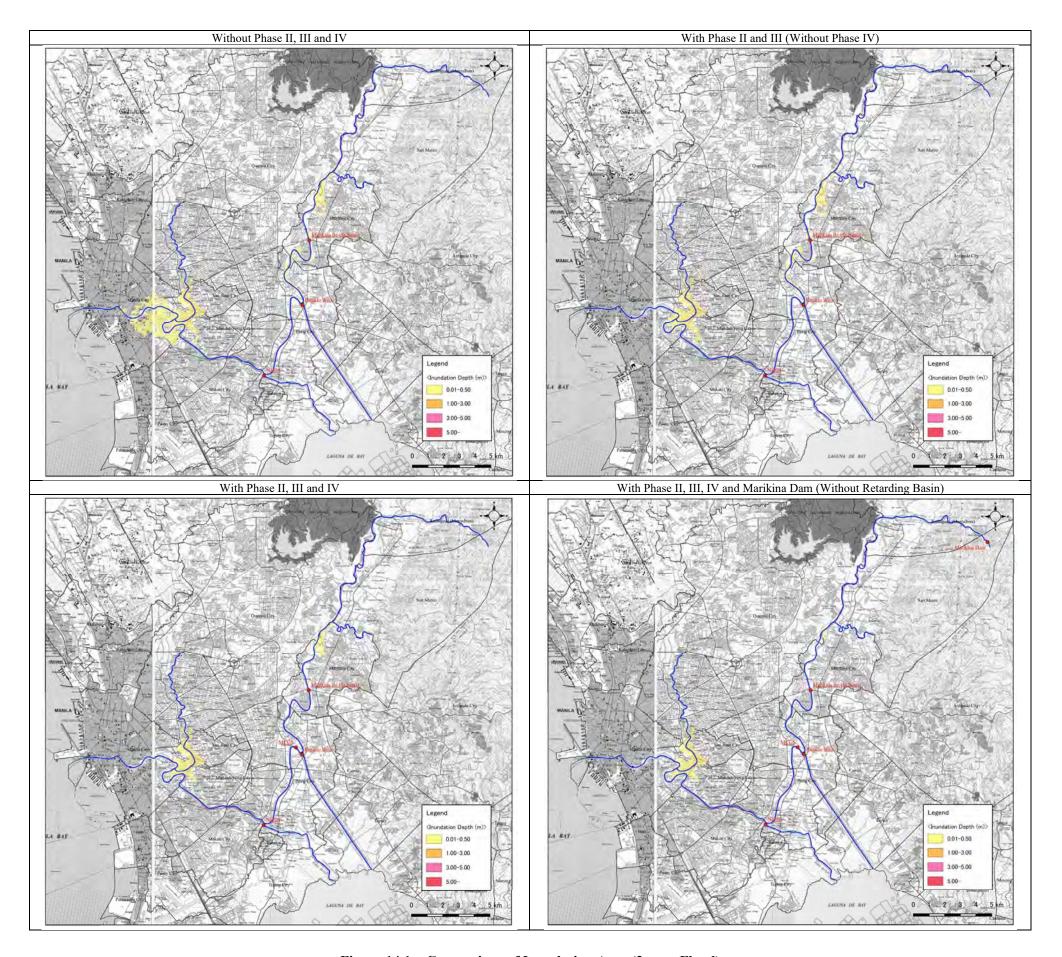

Appendix Figure 6.2.2 (12/13) Drainage Layout Plan (Sta. 12+080 – Sta. 12+720)

Appendix Figure 6.2.2 (13/13) Drainage Layout Plan (Sta. 12+720 - Sta. 13+350)

Figure 14.1 Comparison of Inundation Area (2-year Flood)