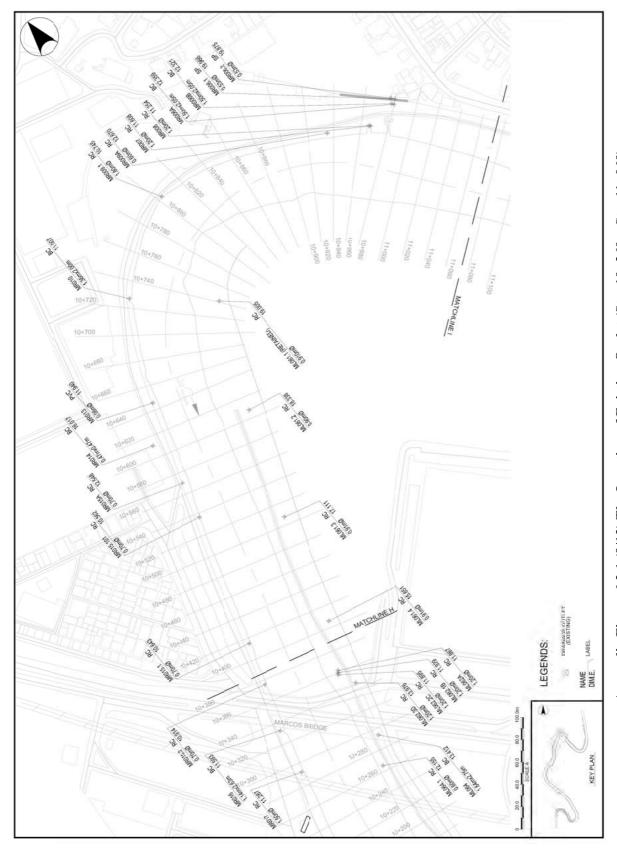

Appendix Figure 6.2.1 (10/13) The Location of Existing Outlet (Sta. 11+060 - Sta. 11+720)

Appendix Figure 6.2.1 (11/13) The Location of Existing Outlet (Sta. 11+620 – Sta. 12+320)

Appendix Figure 6.2.1 (12/13) The Location of Existing Outlet (Sta. 12+220 – Sta. 12+900)