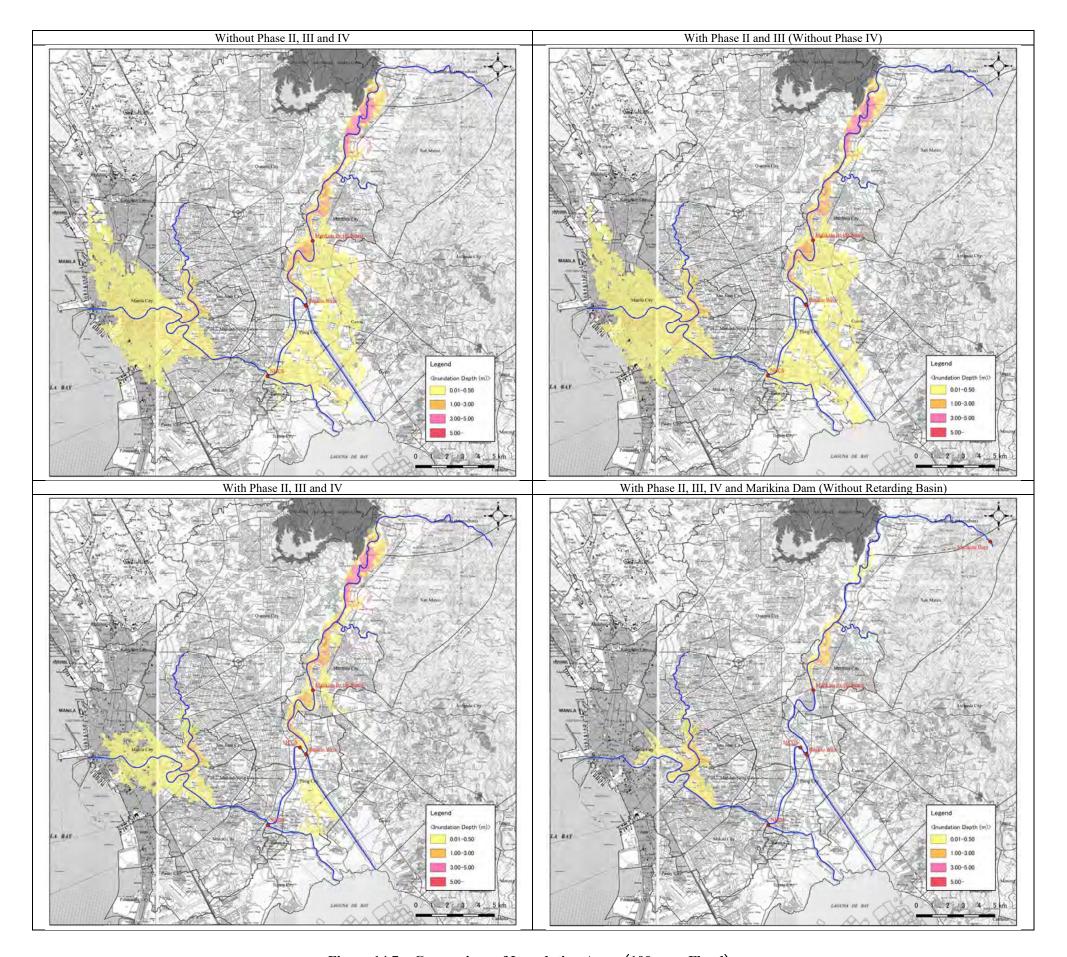

Figure 14.6 Comparison of Inundation Area (50-year Flood)

Figure 14.7 Comparison of Inundation Area (100-year Flood)

 $Source: Implementation\ Program$ 

Figure 14.8 Inundation Area (2-year Flood)

Source: Implementation Program