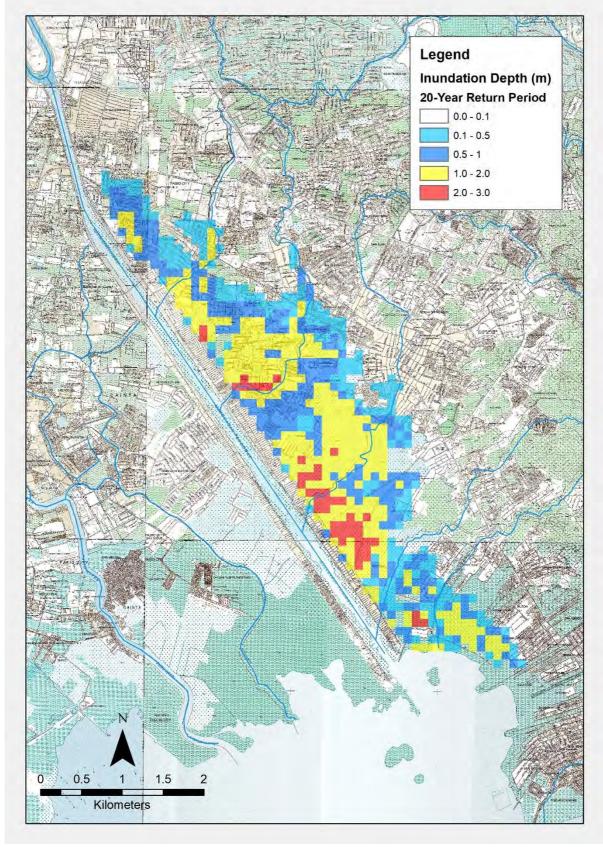

Figure 14.2 Comparison of Inundation Area (5-year Flood)

Figure 14.3 Comparison of Inundation Area (10-year Flood)

Figure 14.4 Comparison of Inundation Area (20-year Flood)

Figure 14.5 Comparison of Inundation Area (30-year Flood)