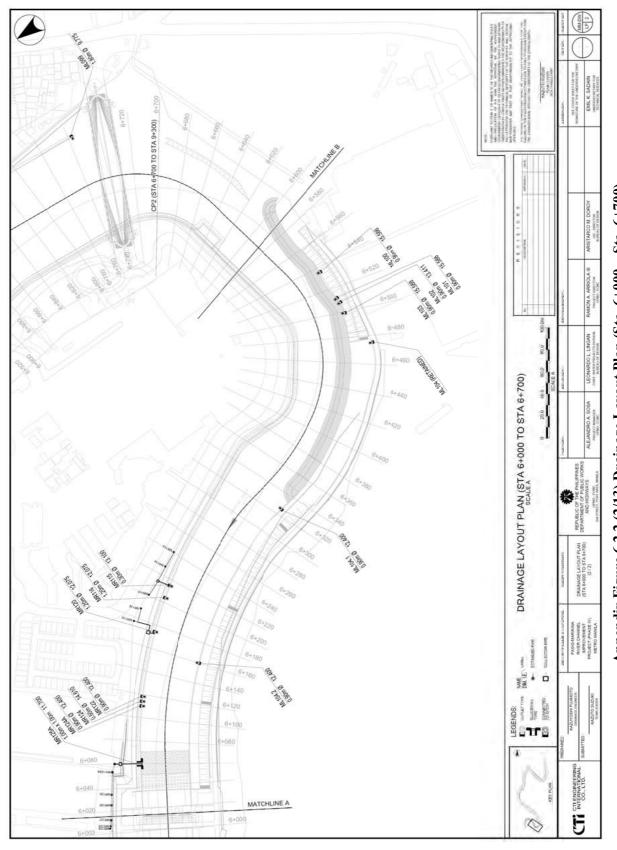

Appendix Figure 6.2.1 (13/13) The Location of Existing Outlet (Sta. 12+820 – Sta. 13+360)

Appendix Figure 6.2.2 (1/13) Drainage Layout Plan (Sta. 5+400 – Sta. 6+000)

Appendix Figure 6.2.2 (2/13) Drainage Layout Plan (Sta. 6+000 – Sta. 6+700)

Appendix Figure 6.2.2 (3/13) Drainage Layout Plan (Sta. 6+700 – Sta. 7+200)

Appendix Figure 6.2.2 (4/13) Drainage Layout Plan (Sta. 7+200 – Sta. 7+800)

Appendix Figure 6.2.2 (5/13) Drainage Layout Plan (Sta. 7+800 – Sta. 8+300)