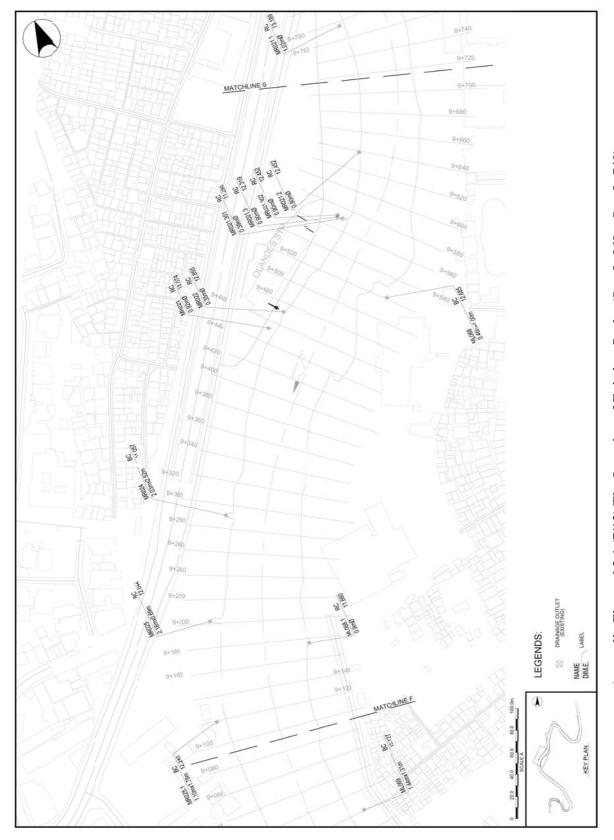

Appendix Figure 6.2.1 (7/13) The Location of Existing Outlet (Sta. 9+060 - Sta. 9+740)

Appendix Figure 6.2.1 (8/13) The Location of Existing Outlet (Sta. 9+700 - Sta. 10+380)

Appendix Figure 6.2.1 (9/13) The Location of Existing Outlet (Sta. 10+260 – Sta. 11+060)