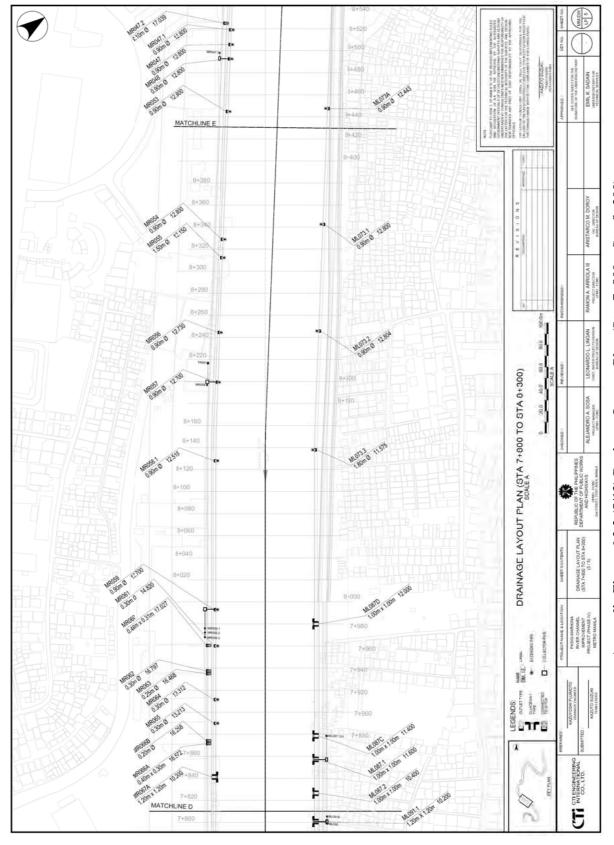

Appendix Figure 6.2.2 (3/13) Drainage Layout Plan (Sta. 6+700 – Sta. 7+200)

Appendix Figure 6.2.2 (4/13) Drainage Layout Plan (Sta. 7+200 – Sta. 7+800)

Appendix Figure 6.2.2 (5/13) Drainage Layout Plan (Sta. 7+800 – Sta. 8+300)

Appendix Figure 6.2.2 (6/13) Drainage Layout Plan (Sta. 8+300 – Sta. 8+900)

Appendix Figure 6.2.2 (7/13) Drainage Layout Plan (Sta. 8+900 – Sta. 9+300)

Appendix Figure 6.2.2 (8/13) Drainage Layout Plan (Sta. 9+300 – Sta. 10+000)